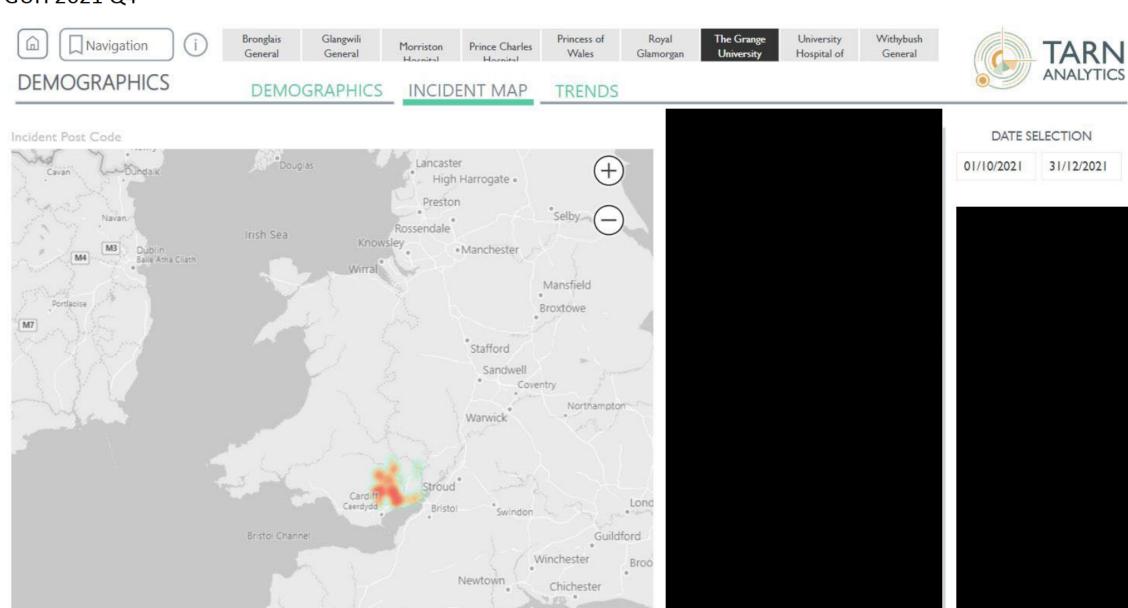

# **DEMOGRAPHICS**

**DEMOGRAPHICS** 

INCIDENT MAP

Navigation

i

Bronglais General Glangwili General

Morriston

Prince Charles

Princess of Wales Royal Glamorgan The Grange University University Hospital of Withybush General

## **DEMOGRAPHICS**

**DEMOGRAPHICS** 

INCIDENT MAP

Microsoft Bing

© 2022 Microsoft Corporation Terms

Microsoft Bing

@ 2022 Microsoft Corporation Terms

Little Sea