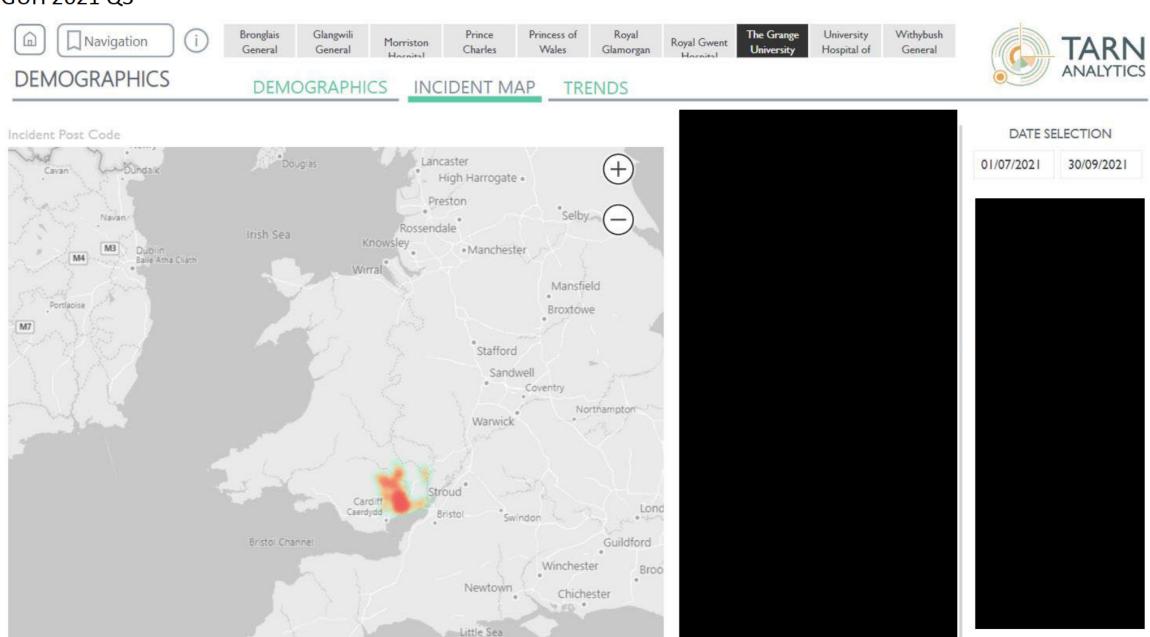

# **DEMOGRAPHICS**

**DEMOGRAPHICS** 

INCIDENT MAP

Navigation

i

Bronglais General Glangwili General

Morriston

Prince Charles