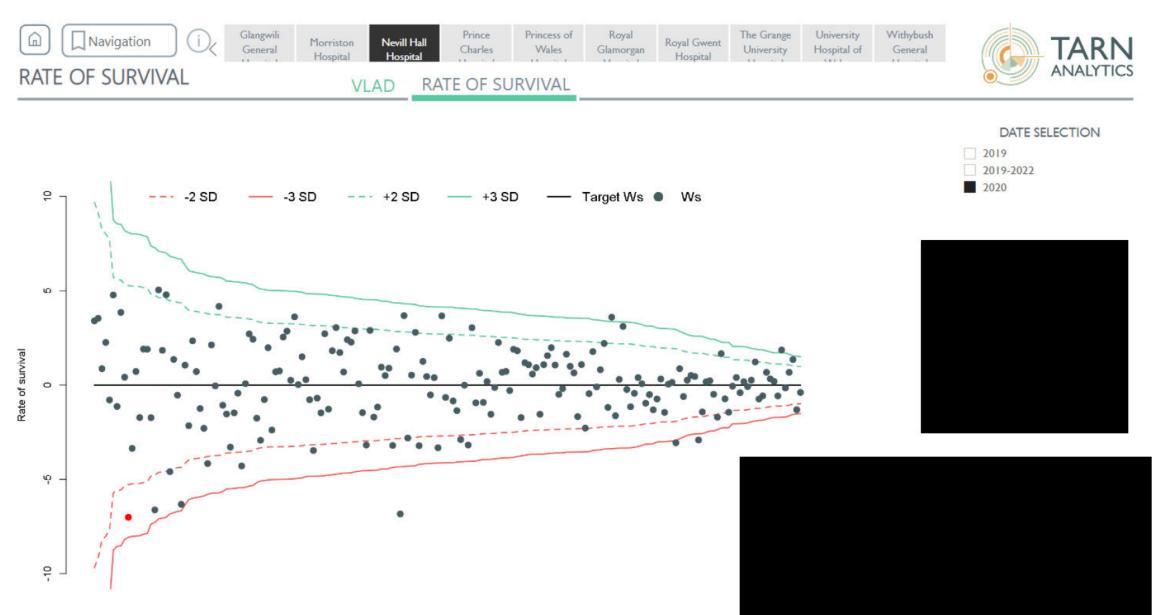

n

Bronglais General

Glangwili General

Morriston

Nevill Hall

Prince Charles Princess of Wales

Royal Gwent Hospital

University Hospital of Withybush General TARN ANALYTICS

#### **DEMOGRAPHICS**

**DEMOGRAPHICS** 

INCIDENT MAP





Navigation



Bronglais General Glangwili General

Morriston

Nevill Hall

Prince Charles Princess of Wales Royal Glamorgan

Royal Gwent

University Hospital of Withybush General

TARN ANALYTICS

#### **DEMOGRAPHICS**

**DEMOGRAPHICS** 

INCIDENT MAP





Navigation

Glangwili Morriston General

Nevill Hall

Prince Charles Princess of Wales

Royal Glamorgan

Royal Gwent

The Grange University

University Hospital of

Withybush General



#### **DEMOGRAPHICS**

**DEMOGRAPHICS** 

INCIDENT MAP

**TRENDS** 





01/10/2020

31/12/2020

#### Nevill Hall 2020



#### Nevill Hall 2020 VLAD