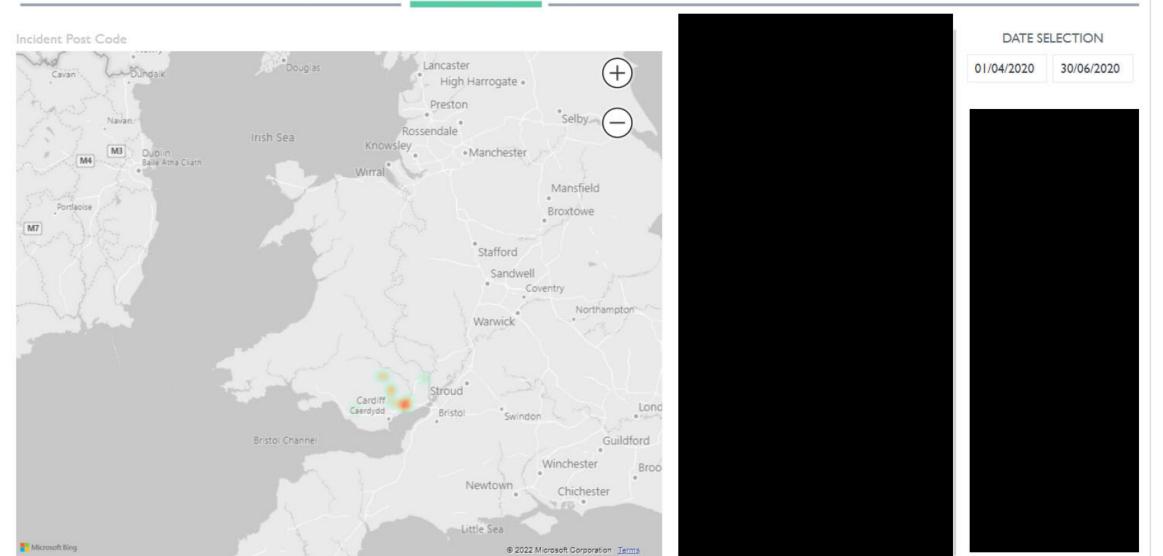

# **DEMOGRAPHICS**

**DEMOGRAPHICS** 

INCIDENT MAP

Navigation

i

Bronglais General Glangwili General

Morriston

Prince Charles