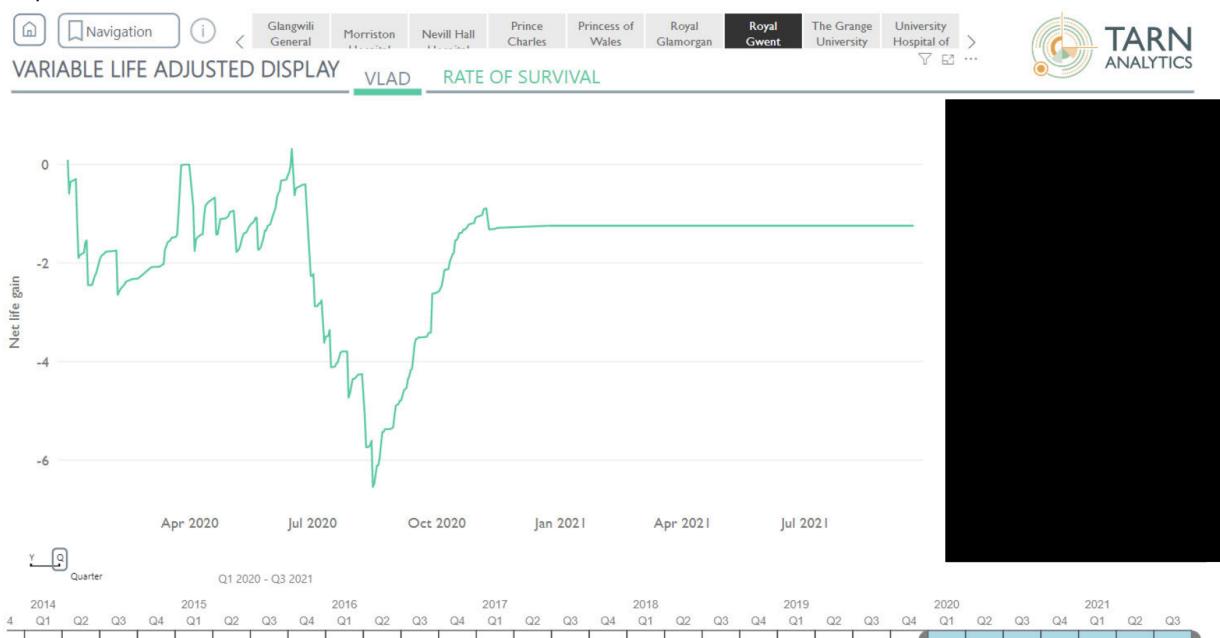

Navigation



Bronglais General

Glangwili General Morriston

Nevill Hall

Prince Charles Princess of Wales

Royal Glamorgan Royal Gwent

University Hospital of Withybush General

**TARN**ANALYTICS

#### **DEMOGRAPHICS**

**DEMOGRAPHICS** 

INCIDENT MAP





Navigation

Glangwili Bronglais General

General

Morriston Nevill Hall Prince Charles Princess of Wales

Royal Glamorgan Royal Gwent

University Hospital of Withybush General



**DEMOGRAPHICS** 

**DEMOGRAPHICS** 

INCIDENT MAP





Navigation

(i)

Bronglais Glangwili General General

Morriston

Nevill Hall

Princess of Wales Royal Glamorgan Royal Gwent

University Hospital of Withybush General



**DEMOGRAPHICS** 

**DEMOGRAPHICS** 

INCIDENT MAP

**TRENDS** 

Prince

Charles





# Royal Gwent 2020



# Royal Gwent 2020 VLAD



# Nevill Hall



Navigation

i)

Bronglais General Glangwili General

Morriston

Nevill Hall Prince Charles

Princess of Wales Royal Glamorgan

Royal Gwent

University Hospital of Withybush General TARN ANALYTICS

#### **DEMOGRAPHICS**

**DEMOGRAPHICS** 

INCIDENT MAP





Navigation

Bronglais General

Glangwili General

Morriston

Nevill Hall

Prince Charles Princess of Wales

Royal Gwent Hospital

University Hospital of Withybush General TARN ANALYTICS

#### **DEMOGRAPHICS**

**DEMOGRAPHICS** 

INCIDENT MAP





Navigation



Bronglais General Glangwili General

Morriston

Nevill Hall

Prince Charles Princess of Wales Royal Glamorgan

Royal Gwent

University Hospital of Withybush General

TARN ANALYTICS

#### **DEMOGRAPHICS**

**DEMOGRAPHICS** 

INCIDENT MAP





Navigation

Glangwili