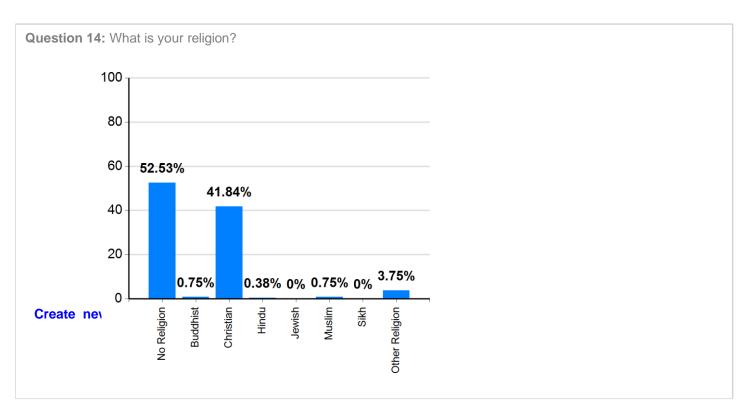

Create new action

Showing: Full Breakdown Analysis of Survey Results

Total Respondents: 540

Survey: Creating the Swansea Bay Way Together

| Available Answers | Responses | Score (%) |
|-------------------|-----------|-----------|
| No Religion       | 280       | 52.53%    |
| Buddhist          | 4         | 0.75%     |
| Christian         | 223       | 41.84%    |
| Hindu             | 2         | 0.38%     |
| Jewish            | 0         | 0.00%     |
| Muslim            | 4         | 0.75%     |
| Sikh              | 0         | 0.00%     |
| Other Religion    | 20        | 3.75%     |
| Total             | 533       | 100%      |