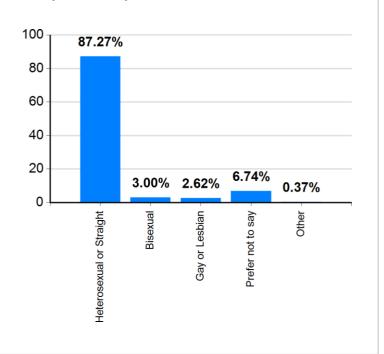

### Create new action

**Showing: Full Breakdown Analysis of Survey Results** 

Total Respondents: 540

Survey: Creating the Swansea Bay Way Together

Question 12: Which of the following options best describes how you think of yourself?

| Available Answers        | Responses | Score (%) |
|--------------------------|-----------|-----------|
| Heterosexual or Straight | 466       | 87.27%    |
| Bisexual                 | 16        | 3.00%     |
| Gay or Lesbian           | 14        | 2.62%     |
| Prefer not to say        | 36        | 6.74%     |
| Other                    | 2         | 0.37%     |
| Total                    | 534       | 100%      |