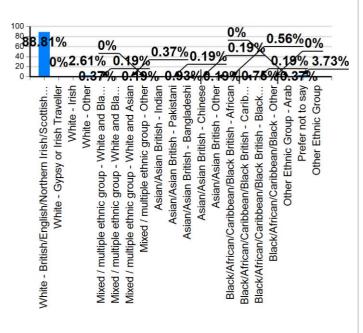

### Question 13: What is your ethnic group?

| Available Answers                                            | Responses | Score (%) |
|--------------------------------------------------------------|-----------|-----------|
| White - British/English/Northern<br>Irish/Scottish/Welsh     | 476       | 88.81%    |
| White - Gypsy or Irish Traveller                             | 0         | 0.00%     |
| White - Irish                                                | 2         | 0.37%     |
| White - Other                                                | 14        | 2.61%     |
| Mixed / multiple ethnic group -<br>White and Black Caribbean | 1         | 0.19%     |
| Mixed / multiple ethnic group -<br>White and Black African   | 1         | 0.19%     |
| Mixed / multiple ethnic group -<br>White and Asian           | 2         | 0.37%     |
| Mixed / multiple ethnic group -<br>Other                     | 0         | 0.00%     |
| Asian/Asian British - Indian                                 | 5         | 0.93%     |
| Asian/Asian British - Pakistani                              | 1         | 0.19%     |
| Asian/Asian British - Bangladeshi                            | 1         | 0.19%     |
| Asian/Asian British - Chinese                                | 1         | 0.19%     |
| Asian/Asian British - Other                                  | 4         | 0.75%     |
| Black/African/Caribbean/Black<br>British - African           | 3         | 0.56%     |
| Black/African/Caribbean/Black<br>British - Caribbean         | 2         | 0.37%     |
| Black/African/Caribbean/Black<br>British - Black British     | 1         | 0.19%     |
| Black/African/Caribbean/Black - Other                        | 0         | 0.00%     |
| Other Ethnic Group - Arab                                    | 0         | 0.00%     |
| Prefer not to say                                            | 20        | 3.73%     |
| Other Ethnic Group                                           | 2         | 0.37%     |
| Total                                                        | 536       | 100%      |