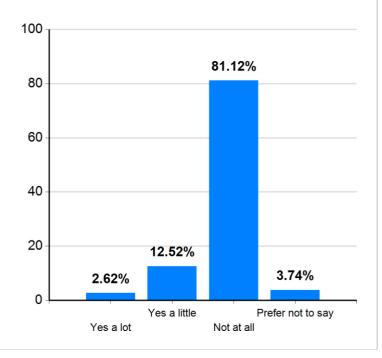

#### Create new action

**Question 11:** Are your day-to-day activities limited because of a health problem or disability which has lasted, or is expected to last, at least 12 months?

| Available Answers | Responses | Score (%) |
|-------------------|-----------|-----------|
| Yes a lot         | 14        | 2.62%     |
| Yes a little      | 67        | 12.52%    |
| Not at all        | 434       | 81.12%    |
| Prefer not to say | 20        | 3.74%     |
| Total             | 535       | 100%      |