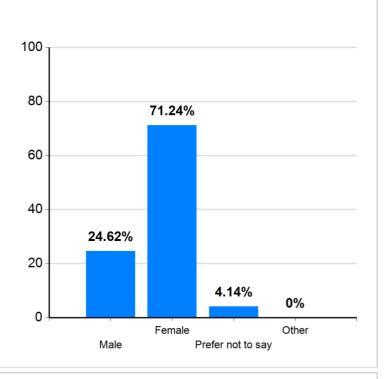

Create new action

**Showing: Full Breakdown Analysis of Survey Results** 

Total Respondents: 540

Survey: Creating the Swansea Bay Way Together

| Question 10: What is v | vour gender? |  |
|------------------------|--------------|--|
|------------------------|--------------|--|

| Total             | 532       | 100%      |
|-------------------|-----------|-----------|
| Other             | 0         | 0.00%     |
| Prefer not to say | 22        | 4.14%     |
| Female            | 379       | 71.24%    |
| Male              | 131       | 24.62%    |
| Available Answers | Responses | Score (%) |