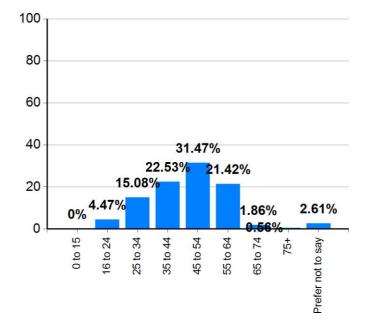

**Showing: Full Breakdown Analysis of Survey Results** 

Total Respondents: 540

Survey: Creating the Swansea Bay Way Together

Question 9: What is your age?

| Available Answers | Responses | Score (%) |
|-------------------|-----------|-----------|
| 0 to 15           | 0         | 0.00%     |
| 16 to 24          | 24        | 4.47%     |
| 25 to 34          | 81        | 15.08%    |
| 35 to 44          | 121       | 22.53%    |
| 45 to 54          | 169       | 31.47%    |
| 55 to 64          | 115       | 21.42%    |
| 65 to 74          | 10        | 1.86%     |
| 75+               | 3         | 0.56%     |
| Prefer not to say | 14        | 2.61%     |
| Total             | 537       | 100%      |