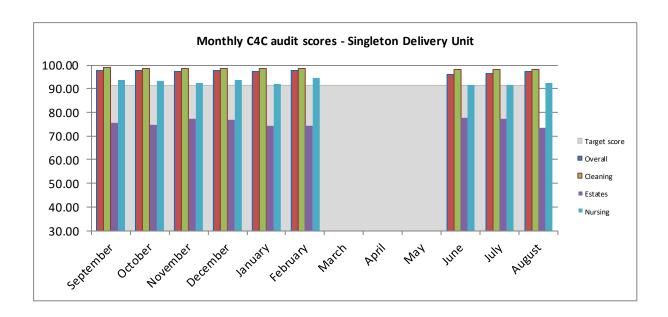

The charts below track audit scores for the different responsibility groups over the previous 12 months for each Delivery Unit.