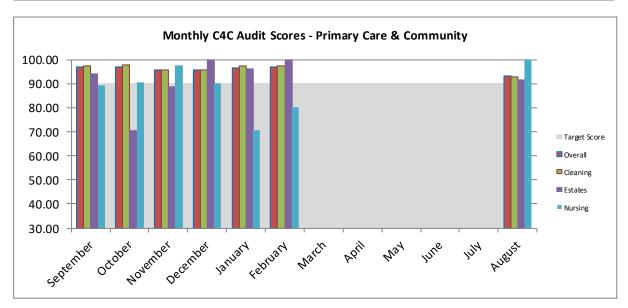

The charts below track audit scores for the different responsibility groups over the previous 12 months for each Delivery Unit.