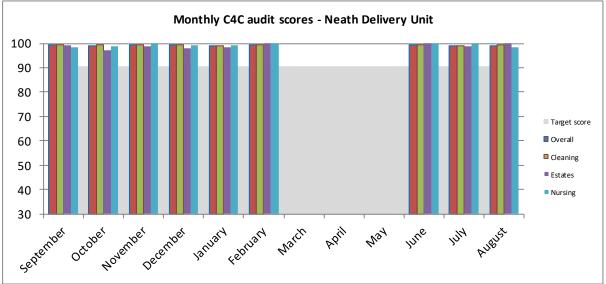

The charts below track audit scores for the different responsibility groups over the previous 12 months for each Delivery Unit.