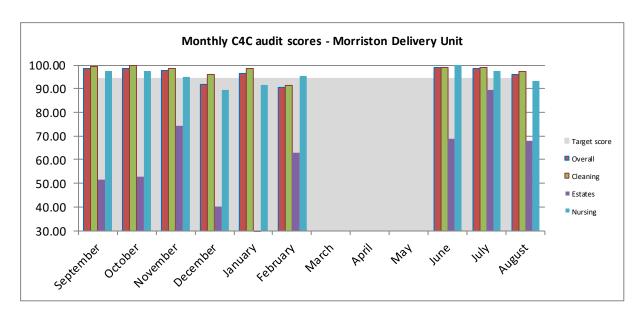

The charts below track audit scores for the different responsibility groups over the previous 12 months for each Delivery Unit.