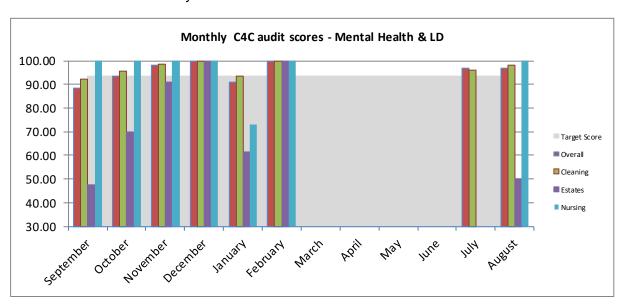

The charts below track audit scores for the different responsibility groups over the previous 12 months for each Delivery Unit.