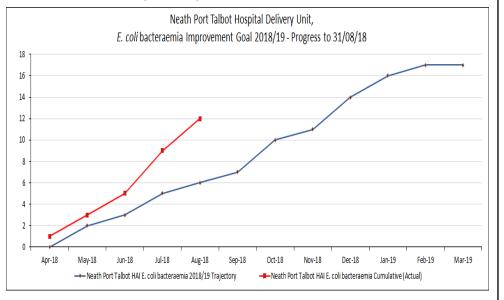

# HCAI Clostridium difficile infection - supporting information



#### HCAI Clostridium difficile infection - supporting information



## HCAI Clostridium difficile infection - supporting information



## ABMU HCAI Staph. aureus bacteraemia (to 31/08/18)

#### August 2018 position





## HCAI Staph. aureus bacteraemia - supporting information



# HCAI Staph. aureus bacteraemia - supporting information









# HCAI Staph. aureus bacteraemia - supporting information



# ABMU HCAI E. coli bacteraemia (to 31/08/18)

#### August 2018 position





#### HCAI E. coli bacteraemia – supporting information



## HCAI *E. coli* bacteraemia — supporting information





#### Singleton Hospital Acquired *E. coli* bacteraemia:



#### Neath Port Talbot Hospital Acquired *E. coli* bacteraemia:



# HCAI *E. coli* bacteraemia — supporting information





#### MH&LD Hospital Acquired E. coli bacteraemia:





# July & August 2018 HOT SPOTS

|                                         | MORRISTON             | PRINCESS OF<br>WALES | SINGLTON             | NPTH         |
|-----------------------------------------|-----------------------|----------------------|----------------------|--------------|
| Clostridium<br>difficle                 | R, B, V,<br>AMAU West |                      | Oakwood<br>12        |              |
| Staphylococcus<br>aureus<br>MSSA & MRSA | RDU                   | 8 4                  | 12                   |              |
| Escherichia coli<br>E. Coli             | RDU, Cardigan,<br>ITU | 8 4                  | 12<br>Haem. Day Unit | C<br>D<br>B2 |