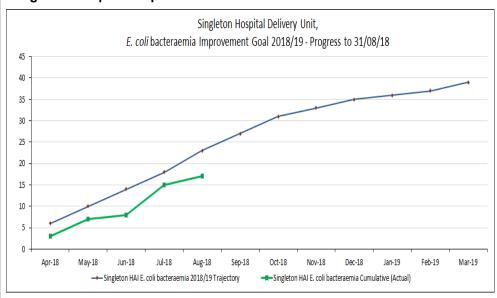

ABMU HCAI Clostridium difficile infection (to 31/08/2018)





#### HCAI Clostridium difficile infection - supporting information



#### HCAI Clostridium difficile infection - supporting information



## HCAI Clostridium difficile infection - supporting information



## ABMU HCAI Staph. aureus bacteraemia (to 31/08/18)

#### August 2018 position





## HCAI Staph. aureus bacteraemia - supporting information



# HCAI Staph. aureus bacteraemia - supporting information









# HCAI Staph. aureus bacteraemia - supporting information



# ABMU HCAI E. coli bacteraemia (to 31/08/18)

#### August 2018 position





#### HCAI E. coli bacteraemia – supporting information



## HCAI *E. coli* bacteraemia — supporting information





#### Singleton Hospital Acquired *E. coli* bacteraemia:



#### Neath Port Talbot Hospital Acquired *E. coli* bacteraemia:



# HCAI *E. coli* bacteraemia — supporting information





#### MH&LD Hospital Acquired E. coli bacteraemia:





# July & August 2018 HOT SPOTS

|                                         | MORRISTON             | PRINCESS OF<br>WALES | SINGLTON             | NPTH         |
|-----------------------------------------|-----------------------|----------------------|----------------------|--------------|
| Clostridium<br>difficle                 | R, B, V,<br>AMAU West |                      | Oakwood<br>12        |              |
| Staphylococcus<br>aureus<br>MSSA & MRSA | RDU                   | 8 4                  | 12                   |              |
| Escherichia coli<br>E. Coli             | RDU, Cardigan,<br>ITU | 8