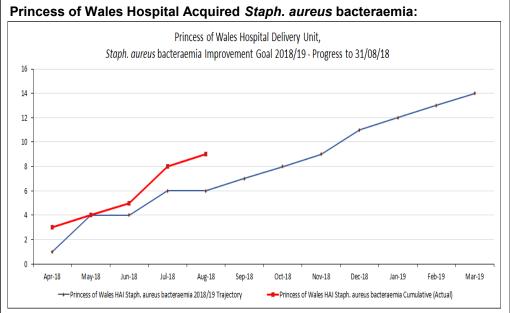

## HCAI Staph. aureus bacteraemia - supporting information

# HCAI Staph. aureus bacteraemia - supporting information