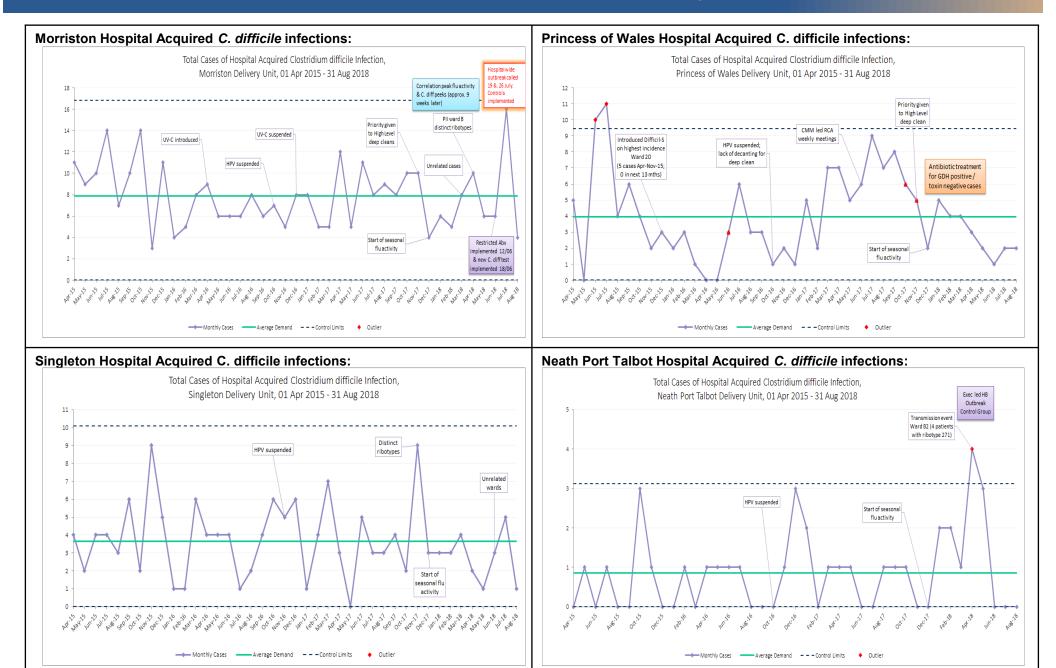

#### HCAI Clostridium difficile infection - supporting information

## HCAI Clostridium difficile infection - supporting information