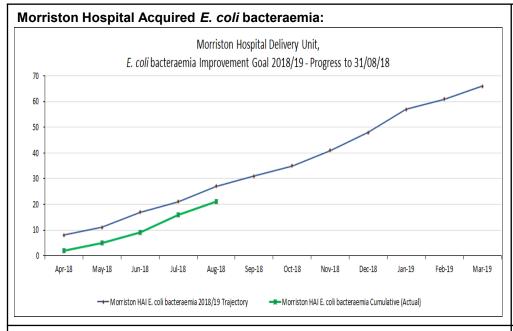

# HCAI *E. coli* bacteraemia — supporting information

#### MH&LD Hospital Acquired E. coli bacteraemia: