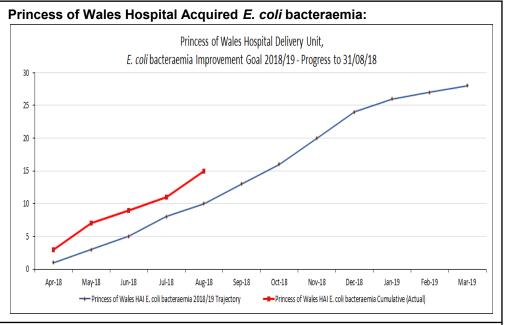

Quality and Safety Meeting 4<sup>th</sup> October 2018

## ABMU HCAI Clostridium difficile infection (to 31/08/2018)





#### HCAI Clostridium difficile infection - supporting information



#### HCAI Clostridium difficile infection - supporting information



## HCAI Clostridium difficile infection - supporting information



## ABMU HCAI Staph. aureus bacteraemia (to 31/08/18)

#### August 2018 position





## HCAI Staph. aureus bacteraemia - supporting information



# HCAI Staph. aureus bacteraemia - supporting information









# HCAI Staph. aureus bacteraemia - supporting information



# ABMU HCAI E. coli bacteraemia (to 31/08/18)

#### August 2018 position





#### HCAI E. coli bacteraemia – supporting information



## HCAI *E. coli* bacteraemia — supporting information





#### Singleton Hospital Acquired *E. coli* bacteraemia:



#### Neath Port Talbot Hospital Acquired *E. coli* bacteraemia:



# HCAI *E. coli* bacteraemia — supporting information





#### MH&LD Hospital Acquired E. coli bacteraemia:





# July & August 2018 HOT SPOTS

|                                         | MORRISTON             | PRINCESS OF<br>WALES | SINGLTON             | NPTH         |
|-----------------------------------------|-----------------------|----------------------|----------------------|--------------|
| Clostridium<br>difficle                 | R, B, V,<br>AMAU West |                      | Oakwood<br>12        |              |
| Staphylococcus<br>aureus<br>MSSA & MRSA | RDU                   | 8 4                  | 12                   |              |
| Escheric