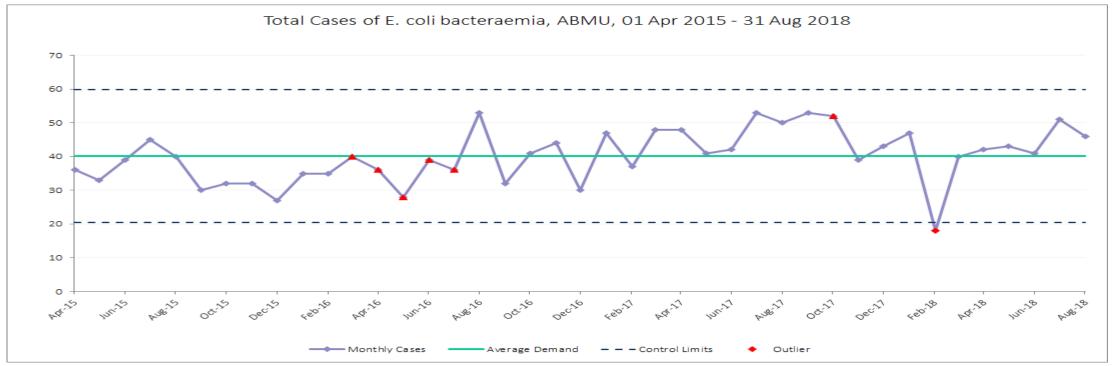

# ABMU HCAI E. coli bacteraemia (to 31/08/18)

#### August 2018 position

#### HCAI E. coli bacteraemia – supporting information