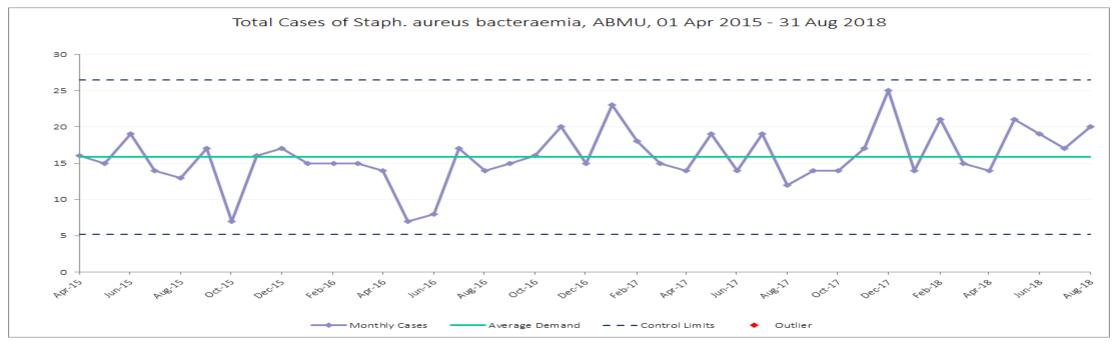

## ABMU HCAI Staph. aureus bacteraemia (to 31/08/18)

#### August 2018 position

## HCAI Staph. aureus bacteraemia - supporting information