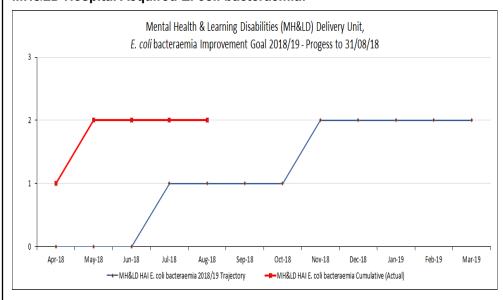

upporting information



## HCAI Clostridium difficile infection - supporting information



## ABMU HCAI Staph. aureus bacteraemia (to 31/08/18)

#### August 2018 position





## HCAI Staph. aureus bacteraemia - supporting information



# HCAI Staph. aureus bacteraemia - supporting information









# HCAI Staph. aureus bacteraemia - supporting information



# ABMU HCAI E. coli bacteraemia (to 31/08/18)

#### August 2018 position





#### HCAI E. coli bacteraemia – supporting information



## HCAI *E. coli* bacteraemia — supporting information





#### Singleton Hospital Acquired *E. coli* bacteraemia:



#### Neath Port Talbot Hospital Acquired *E. coli* bacteraemia:



# HCAI *E. coli* bacteraemia — supporting information





#### MH&LD Hospital Acquired E. coli bacteraemia:





# July & August 2018 HOT SPOTS

|                                         | MORRISTON             | PRINCESS OF<br>WALES | SINGLTON             | NPTH         |
|-----------------------------------------|-----------------------|----------------------|----------------------|--------------|
| Clostridium<br>difficle                 | R, B, V,<br>AMAU West |                      | Oakwood<br>12        |              |
| Staphylococcus<br>aureus<br>MSSA & MRSA | RDU                   | 8 4                  | 12                   |              |
| Escherichia coli<br>E. Coli             | RDU, Cardigan,<br>ITU | 8 4                  | 12<br>Haem. Day Unit | C<br>D<br>B2 |