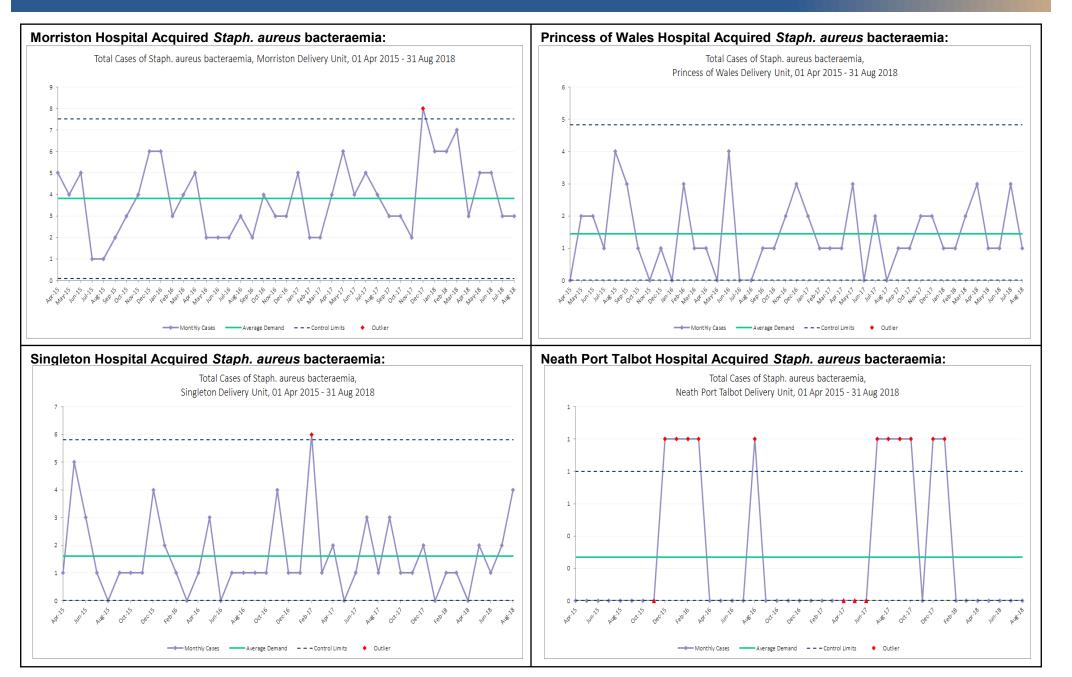

## HCAI Staph. aureus bacteraemia - supporting information

# HCAI Staph. aureus bacteraemia - supporting information