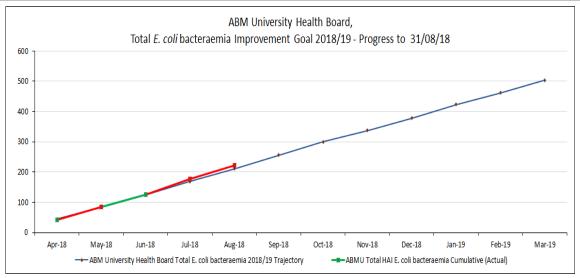

# ABMU HCAI E. coli bacteraemia (to 31/08/18)

#### HCAI E. coli bacteraemia – supporting information

## HCAI *E. coli* bacteraemia — supporting information