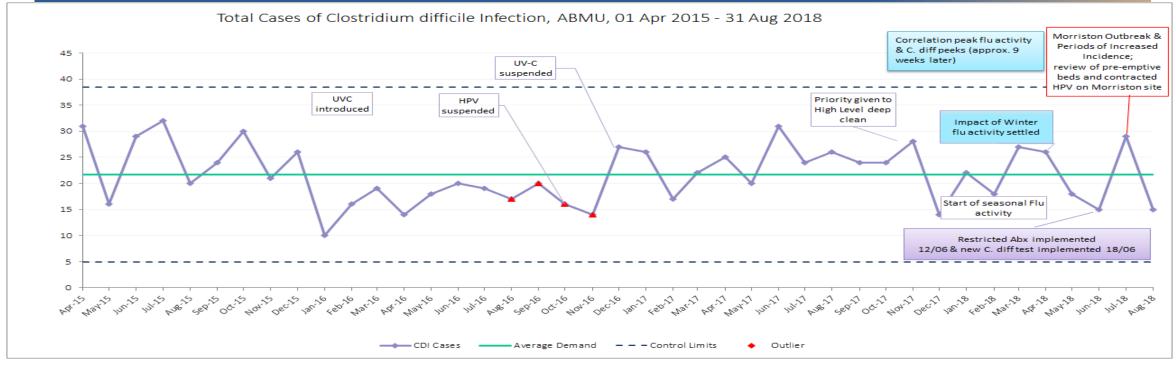

## **ABMU**

Infection Prevention Report July & August, Quality and Safety Meeting 4<sup>th</sup> October 2018

## ABMU HCAI Clostridium difficile infection (to 31/08/2018)





#### HCAI Clostridium difficile infection - supporting information



#### HCAI Clostridium difficile infection - supporting information



## HCAI Clostridium difficile infection - supporting information



## ABMU HCAI Staph. aureus bacteraemia (to 31/08/18)

#### August 2018 position





## HCAI Staph. aureus bacteraemia - supporting information



# HCAI Staph. aureus bacteraemia - supporting information









# HCAI Staph. aureus bacteraemia - supporting information



# ABMU HCAI E. coli bacteraemia (to 31/08/18)

#### August 2018 position





#### HCAI E. coli bacteraemia – supporting information



## HCAI *E. coli* bacteraemia — supporting information





#### Singleton Hospital Acquired *E. coli* bacteraemia:



#### Neath Port Talbot Hospital Acquired *E. coli* bactera