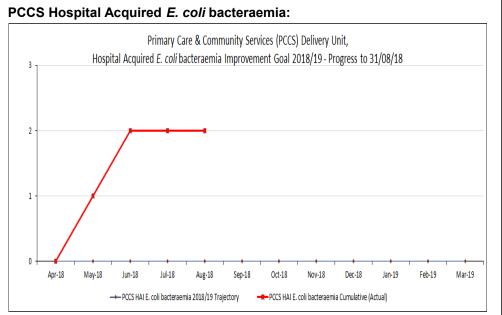

tion



#### HCAI Clostridium difficile infection - supporting information



## HCAI Clostridium difficile infection - supporting information



## ABMU HCAI Staph. aureus bacteraemia (to 31/08/18)

#### August 2018 position





## HCAI Staph. aureus bacteraemia - supporting information



# HCAI Staph. aureus bacteraemia - supporting information









# HCAI Staph. aureus bacteraemia - supporting information



# ABMU HCAI E. coli bacteraemia (to 31/08/18)

#### August 2018 position





#### HCAI E. coli bacteraemia – supporting information



## HCAI *E. coli* bacteraemia — supporting information





#### Singleton Hospital Acquired *E. coli* bacteraemia:



#### Neath Port Talbot Hospital Acquired *E. coli* bacteraemia:



# HCAI *E. coli* bacteraemia — supporting information





#### MH&LD Hospital Acquired E. coli bacteraemia:





# July & August 2018 HOT SPOTS

|                                         | MORRISTON             | PRINCESS OF<br>WALES | SINGLTON             | NPTH         |
|-----------------------------------------|-----------------------|----------------------|----------------------|--------------|
| Clostridium<br>difficle                 | R, B, V,<br>AMAU West |                      | Oakwood<br>12        |              |
| Staphylococcus<br>aureus<br>MSSA & MRSA | RDU                   | 8 4                  | 12                   |              |
| Escherichia coli<br>E. Coli             | RDU, Cardigan,<br>ITU | 8 4                  | 12<br>Haem. Day Unit | C<br>D<br>B2 |