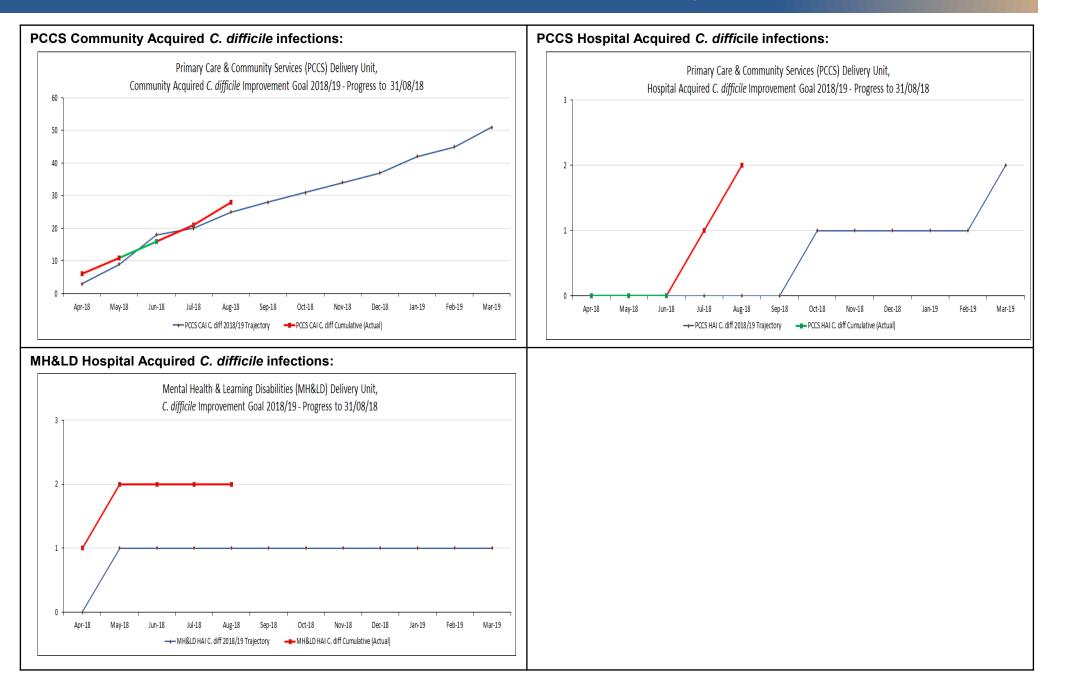

## ABMU HCAI Clostridium difficile infection (to 31/08/2018)

#### HCAI Clostridium difficile infection - supporting information

## HCAI Clostridium difficile infection - supporting information