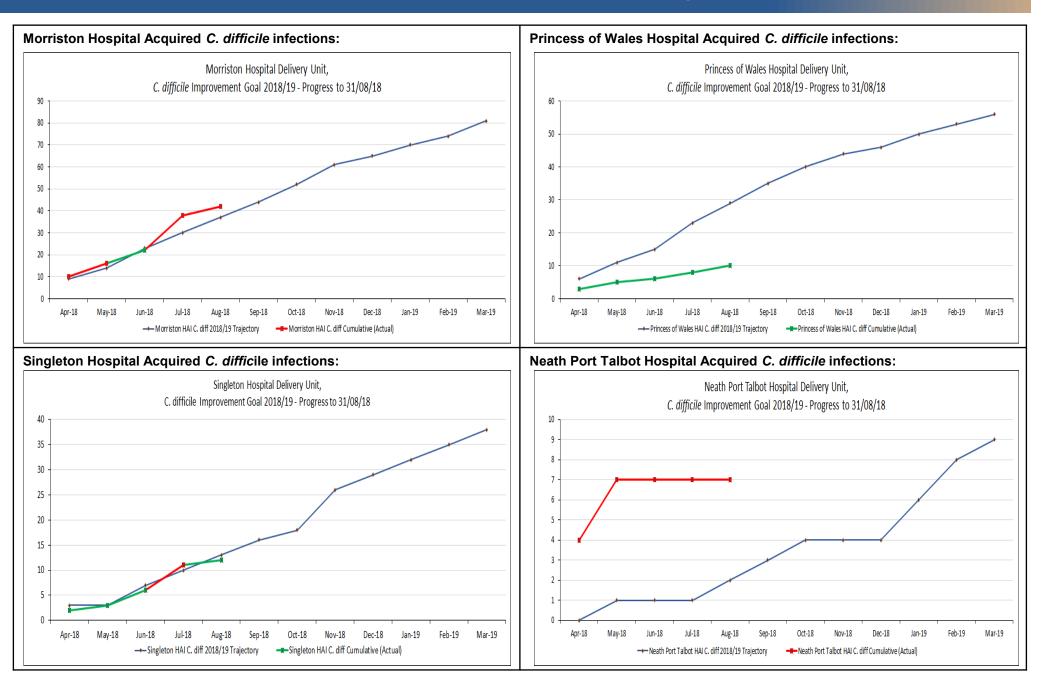

#### HCAI Clostridium difficile infection - supporting information

## HCAI Clostridium difficile infection - supporting information