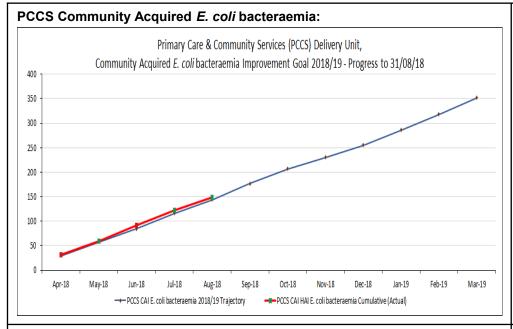

mation



#### HCAI Clostridium difficile infection - supporting information



## HCAI Clostridium difficile infection - supporting information



## ABMU HCAI Staph. aureus bacteraemia (to 31/08/18)

#### August 2018 position





## HCAI Staph. aureus bacteraemia - supporting information



# HCAI Staph. aureus bacteraemia - supporting information









# HCAI Staph. aureus bacteraemia - supporting information



# ABMU HCAI E. coli bacteraemia (to 31/08/18)

#### August 2018 position





#### HCAI E. coli bacteraemia – supporting information



## HCAI *E. coli* bacteraemia — supporting information





#### Singleton Hospital Acquired *E. coli* bacteraemia:



#### Neath Port Talbot Hospital Acquired *E. coli* bacteraemia:



# HCAI *E. coli* bacteraemia — supporting information





#### MH&LD Hospital Acquired E. coli bacteraemia:





# July & August 2018 HOT SPOTS

|                                         | MORRISTON             | PRINCESS OF<br>WALES | SINGLTON             | NPTH         |
|-----------------------------------------|-----------------------|----------------------|----------------------|--------------|
| Clostridium<br>difficle                 | R, B, V,<br>AMAU West |                      | Oakwood<br>12        |              |
| Staphylococcus<br>aureus<br>MSSA & MRSA | RDU                   | 8 4                  | 12                   |              |
| Escherichia coli<br>E. Coli             | RDU, Cardigan,<br>ITU | 8 4                  | 12<br>Haem. Day Unit | C<br>D<br>B2 |