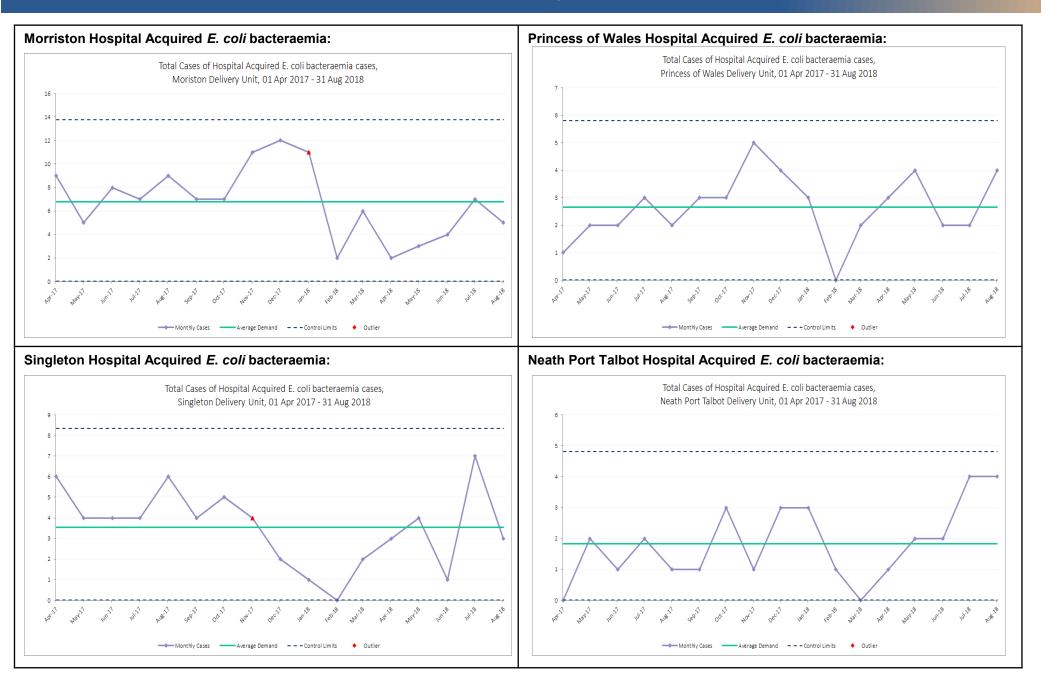

## HCAI *E. coli* bacteraemia — supporting information

#### Singleton Hospital Acquired *E. coli* bacteraemia:

#### Neath Port Talbot Hospital Acquired *E. coli* bacteraemia:

# HCAI *E. coli* bacteraemia — supporting information