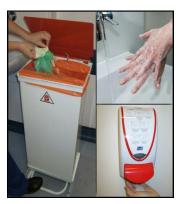

#### Remove & dispose of -

- . Gloves
- Long
  sleeved
  gown
- Visor (if single use)

## Wash/ Sanitise hands according to Health Board policy

\* For further information, please see appendix 6 of the National Infection Prevention & Control Manual.

The decontamination of endoscopes should only be carried out by staff who have been fully trained and assessed as competent.