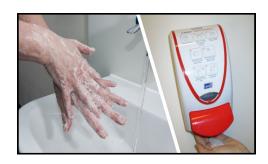

### **Prior to cleaning**

Wash/ Sanitise hands according to Health Board policy

## Wash/ Sanitise hands according to Health Board policy

\* For further information, please see appendix 6 of the National Infection Prevention & Control Manual.

The decontamination of endoscopes should only be carried out by staff who have been fully trained and assessed as competent.