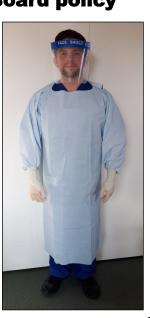

For your own safety, please ensure the following PPE is worn for the manual cleaning of Endoscopes.

# PPE requirements

### **Prior to cleaning**



Wash/ Sanitise hands according to Health Board policy

#### Wear -

- Longsleevedgown
- . Visor
- . Gloves



## Following cleaning

#### Remove & dispose of -



- . Gloves
- Long
  sleeved
  gown
- Visor (if single use)

## Wash/ Sanitise hands according to Health Board policy

\* For further information, please see appendix 6 of the National Infection Prevention & Control Manual.

The decontamination of endoscopes should only be carried out by staff who have been fully trained and assessed as competent.