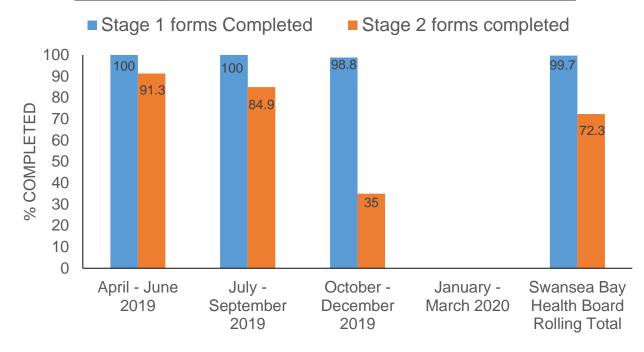

## % of Stage 1 & 2 Mortality Forms Completed 2019

Issues Affecting Delivery of case notes

- Notes taken from reviewers and not tracked.
- Notes returned to file whilst review still outstanding.