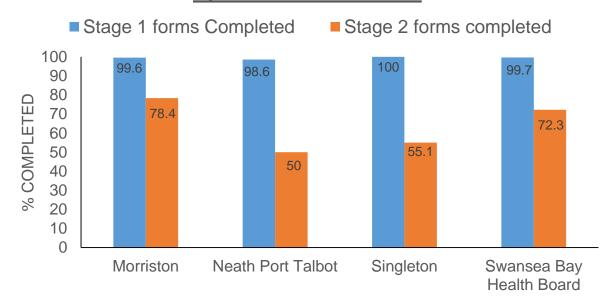

## **Mortality Reviews Performance Data**

## % of Stage 1 & 2 Mortality Forms Completed April – December 2019



## Historic Incomplete Mortality Reviews

|                                          | 2014 -<br>2016 | 2017/18 | 2018/19 | Total |
|------------------------------------------|----------------|---------|---------|-------|
| Morriston                                | 12             | 6       | 7       | 25    |
| Singleton                                | 18             | 5       | 14      | 37    |
| Neath Port Talbot                        | 0              | 0       | 0       | 0     |
| Mental Health &<br>Learning Disabilities | 0              | 1       | 0       | 1     |
| Swansea Bay<br>University                | 30             | 12      | 21      | 63    |

## % of Stage 1 & 2 Mortality Forms Completed 2019



Issues Affecting Delivery of case notes

- Notes taken from reviewers a