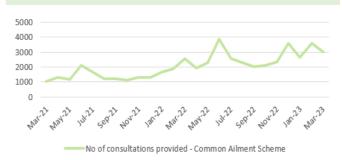

#### 1. QUADRANTS OF HARM SUMMARY

The following is a summary of all the key performance indicators included in this report.

NB- RAG status is against national or local target
\*\* Data not available

\*RAG status based on in-month movement in the absence of local profiles