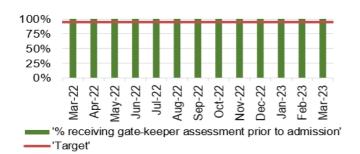

#### **Mental Health**

- Performance against the Mental Health Measures continues to be maintained. All but one Welsh Government target were achieved in March 2023.
- In February 2023, 85% of patients waited less than 26 weeks for Psychological Therapy. This was below the national target of 95%.