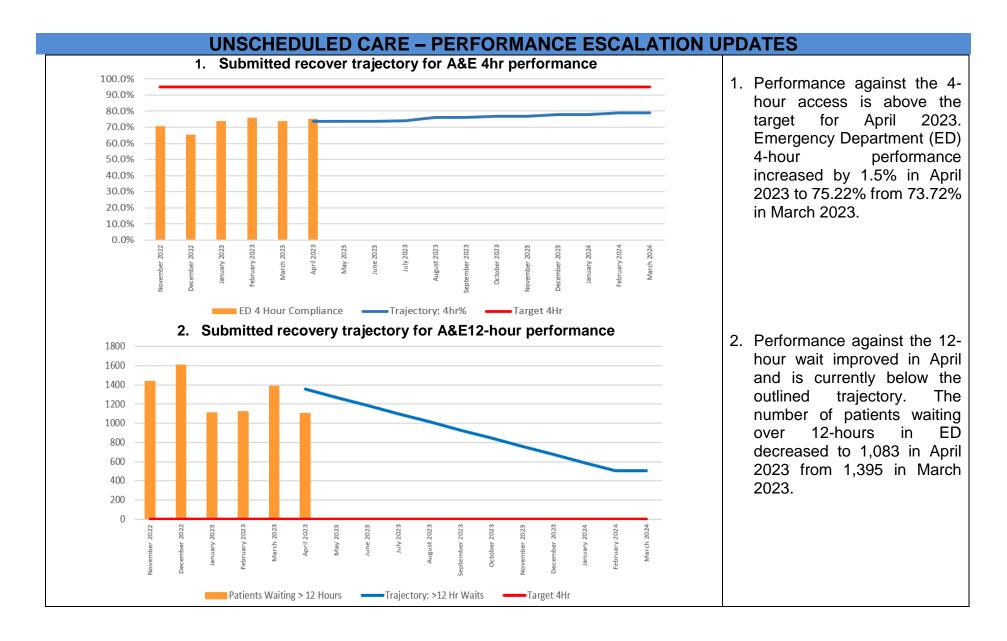

| Report Date    | 23 <sup>rd</sup> May 2023 Agenda Item 2.1                                                                                                                                                                                                                                                                                                                                                                                                                                                                                                      |                |  |
|----------------|------------------------------------------------------------------------------------------------------------------------------------------------------------------------------------------------------------------------------------------------------------------------------------------------------------------------------------------------------------------------------------------------------------------------------------------------------------------------------------------------------------------------------------------------|----------------|--|
| Report Title   | Integrated Performance Report                                                                                                                                                                                                                                                                                                                                                                                                                                                                                                                  |                |  |
| Report Author  | Meghann Protheroe, Head of Health Board Performance                                                                                                                                                                                                                                                                                                                                                                                                                                                                                            |                |  |
| Report Sponsor | Darren Griffiths, Director of Finance and Performance                                                                                                                                                                                                                                                                                                                                                                                                                                                                                          |                |  |
| Presented by   | Darren Griffiths, Director of Finance and Performance                                                                                                                                                                                                                                                                                                                                                                                                                                                                                          |                |  |
| Freedom of     | Open                                                                                                                                                                                                                                                                                                                                                                                                                                                                                                                                           |                |  |
| Information    |                                                                                                                                                                                                                                                                                                                                                                                                                                                                                                                                                |                |  |
| Purpose of the | The purpose of this report is to                                                                                                                                                                                                                                                                                                                                                                                                                                                                                                               | •              |  |
| Report         | performance of the Health Board at the end of the most recent                                                                                                                                                                                                                                                                                                                                                                                                                                                                                  |                |  |
|                | reporting period (April 2023) in delivering key local performance                                                                                                                                                                                                                                                                                                                                                                                                                                                                              |                |  |
|                | measures as well as the national measures outlined in the                                                                                                                                                                                                                                                                                                                                                                                                                                                                                      |                |  |
|                | 2022/23 NHS Wales Performa                                                                                                                                                                                                                                                                                                                                                                                                                                                                                                                     | nce Framework. |  |
| Key Issues     | The Integrated Performance Report is a routine report that provides an overview of how the Health Board is performing against the National Delivery measures and key local quality and safety measures.                                                                                                                                                                                                                                                                                                                                        |                |  |
|                | The Performance Delivery Framework 2022/23 was published in July 2022, and the measures have been updated accordingly in line with current data availability.                                                                                                                                                                                                                                                                                                                                                                                  |                |  |
|                | The report format has been altered to align with key areas of focus within the Performance and Finance Committee                                                                                                                                                                                                                                                                                                                                                                                                                               |                |  |
|                | Key high level issues to highlight this month are as follows:                                                                                                                                                                                                                                                                                                                                                                                                                                                                                  |                |  |
|                | <ul> <li>COVID19</li> <li>The number of new cases of COVID19 has saw a reduction in April 2023 to 153, compared with 378 in March 2023.</li> </ul>                                                                                                                                                                                                                                                                                                                                                                                             |                |  |
|                | <ul> <li>Unscheduled Care</li> <li>Emergency Department (ED) attendances have decreased in April 2023 to 10,577 from 11,211 in March 2023.</li> <li>Performance against the 4-hour access is currently above the outlined trajectory in April 2023. ED 4-hour performance has increased by 1.5% in April 2023 to 75.22% from 73.72% in March 2023.</li> <li>Performance against the 12-hour wait has improved inmonth and it is currently performing below the outlined trajectory. The number of patients waiting over 12-hours in</li> </ul> |                |  |

- ED decreased to 1,083 in April 2023 from 1,395 in March 2023.
- Internal flow activities to support reduced occupancy and to improve flow throughout the day are being implemented, these include; Same Day Emergency Care (SDEC) GP delivered services, Frailty SDEC services and scoping is currently being undertaken with Welsh Ambulance Service NHS Trust (WAST) colleagues to implement further pathways.
- The number of emergency admissions has decreased in April 2023 to 3,900 from 4,408 in March 2023.