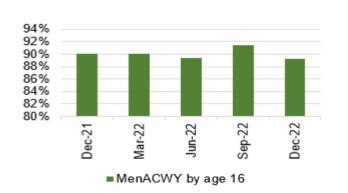

Health Board

Chart 2: % children who received PCV2 vaccine and Rotavirus vaccine by age 1



Chart 6: % children who received 2 doses of the MMR vaccine and 4 in 1 vaccine by age 5



Chart 10: Influenza uptake for amongst under 65s in risk groups



Data prior to April 2019 relates to Abertawe Bro Morgannwg University Health Board

Chart 3: % children who received MMR1 vaccine and PCVf3 vaccine by age 2



Chart 7: % children who received MMR vaccine and teenage booster by age 16



Chart 11: Influenza uptake for amongst pregnant women



Data prior to April 2019 relates to Abertawe Bro Morgannwg University Health Board. 2021/22 data not available

Chart 4: % children who received MenB4 vaccine and Hib/MenC vaccine by age 2



Chart 8: % children who received MenACWY vaccine by age 16



Chart 12: Influenza uptake for amongst healthcare workers



Data prior to April 2019 relates to Abertawe Bro Morgannwg University Health Board.

#### HARM FROM WIDER SOCIETAL ACTIONS/LOCKDOWN

#### **Mental Health Overview**

Chart 1: % of mental health assessments undertaken within (up to and including) 28 days from the date of receipt of referral



Chart 5: 95% of those admitted 0900-2100 will receive a gate-keeping assessment by the **CRHTS** prior to admission



Chart 9: Number of patients detained under the Mental Health Act as a percentage of all admissions



Chart 13: Urgent assessments undertaken



Chart 2: % of therapeutic interventions started within (up to and including) 28 days following an assessment by LPMHSS



Chart 6: 100% of those admitted without a gate keeping as