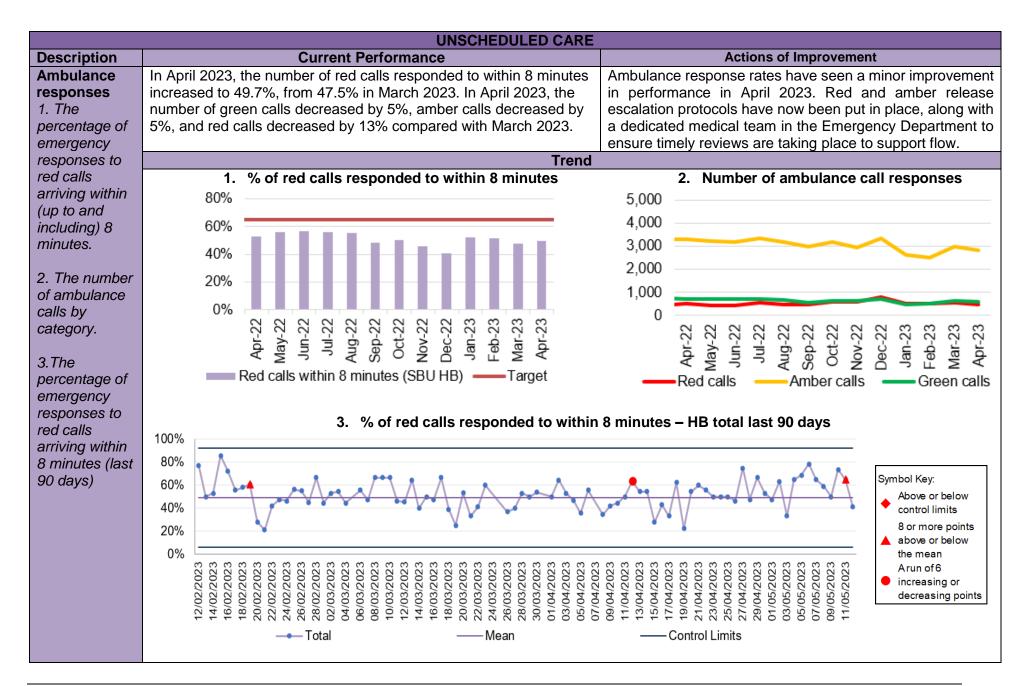

000  1,000  1,000  1,000  1,000  1,000  1,000  1,000  1,000  1,000  1,000  1,000  1,000  1,000  1,000  1,000  1,000  1,000  1,000  1,000  1,000  1,000  1,000  1,000  1,000  1,000  1,000  1,000  1,000  1,000  1,000  1,000  1,000  1,000  1,000  1,000  1,000  1,000  1,000  1,000  1,000  1,  |  |
| 3.% staff<br>sickness                                                      | % Staff sickness The percentage of staff sickness absence due to COVID19 in April 2023 has reduced to 0.3% from 0.4% in March 2023.                                                                                                                                                                                                        | Nursing   Reg   United   Reg   Reg   United   United   United   United   Reg   United   |  |



|                                                                                                                                               | UNSCHEDULED CARE