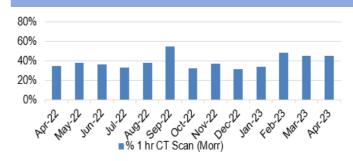

is anticipated that up to date accurate data will be available shortly.

Chart 5: A&E Attendances



Chart 9: Elective procedures cancelled due to lack of beds



■ Elective Procedure cancelled due to no beds (SBU HB)

Chart 13; % of thrombolysed stroke patients with a door to door needle time of less than or equal to 45 minutes



Chart 2: % red calls responded to within 8 minutes



Chart 6: % patients who spend less than 4 hours



**Chart 10: Number of clinically optimised patients** 



Chart 14: Direct admission to Acute Stroke Unit within 4 hours



Chart 3: Number of ambulance handovers over 1 hour



Chart 7: Number of patients waiting over 12 hours in A&E



Chart 11: Delay reason for clinically optimised patients



Chart 15: % of stroke patients receiving CT scan with 1 hour



Chart 4: Lost hours- notification to ambulance handover over 15 minutes



**Chart 8: Number of emergency admissions** 



Chart 12: Average lost bed days (per day)



Chart 16: % stroke patients receiving consultant assessment within 24 hours



## HARM FROM REDUCTION IN NON-COVID ACTIVITY Primary and Community Care Overview





■ Total number of patients receiving care from EHEW



Chart 9: Optometry Activity - low vision care



Chart 13: Podiatry - Total number of patients waiting > 14 weeks



**Chart 2: GMS - Escalation Levels** 



Chart 6: General Dental Services - New Patients



Chart 10: Community Pharmacy – Escalation levels



Chart 14: Dietetics - Total number of patients waiting > 14 weeks



Chart 3: GMS - Sustainability



Chart 7: General Dental Services - ACORNS/FV