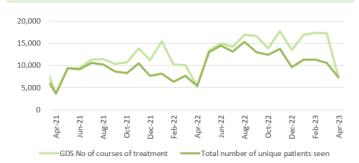

Chart 6: % patients who spend less than 4 hours



**Chart 10: Number of clinically optimised patients** 



Chart 14: Direct admission to Acute Stroke Unit within 4 hours



Chart 3: Number of ambulance handovers over 1 hour



Chart 7: Number of patients waiting over 12 hours in A&E



Chart 11: Delay reason for clinically optimised patients



Chart 15: % of stroke patients receiving CT scan with 1 hour



Chart 4: Lost hours- notification to ambulance handover over 15 minutes



**Chart 8: Number of emergency admissions** 



Chart 12: Average lost bed days (per day)



Chart 16: % stroke patients receiving consultant assessment within 24 hours



## HARM FROM REDUCTION IN NON-COVID ACTIVITY Primary and Community Care Overview





■ Total number of patients receiving care from EHEW



Chart 9: Optometry Activity - low vision care



Chart 13: Podiatry - Total number of patients waiting > 14 weeks



**Chart 2: GMS - Escalation Levels** 



Chart 6: General Dental Services - New Patients



Chart 10: Community Pharmacy – Escalation levels



Chart 14: Dietetics - Total number of patients waiting > 14 weeks



Chart 3: GMS - Sustainability



Chart 7: General Dental Services - ACORNS/FV



Chart 11: Common Ailment Scheme – No. consultations provided



Chart 15: Audiology- Total number of patients waiting > 14 weeks



Chart 4: Number and percentage of adult dental patients re-attending NHS Primary Dental Care between 6-9 months



Chart 8: Optometry Activity - sight tests



Chart 12: % of patients with a RTT (referral to stage 1) of 26 weeks or less for Restorative