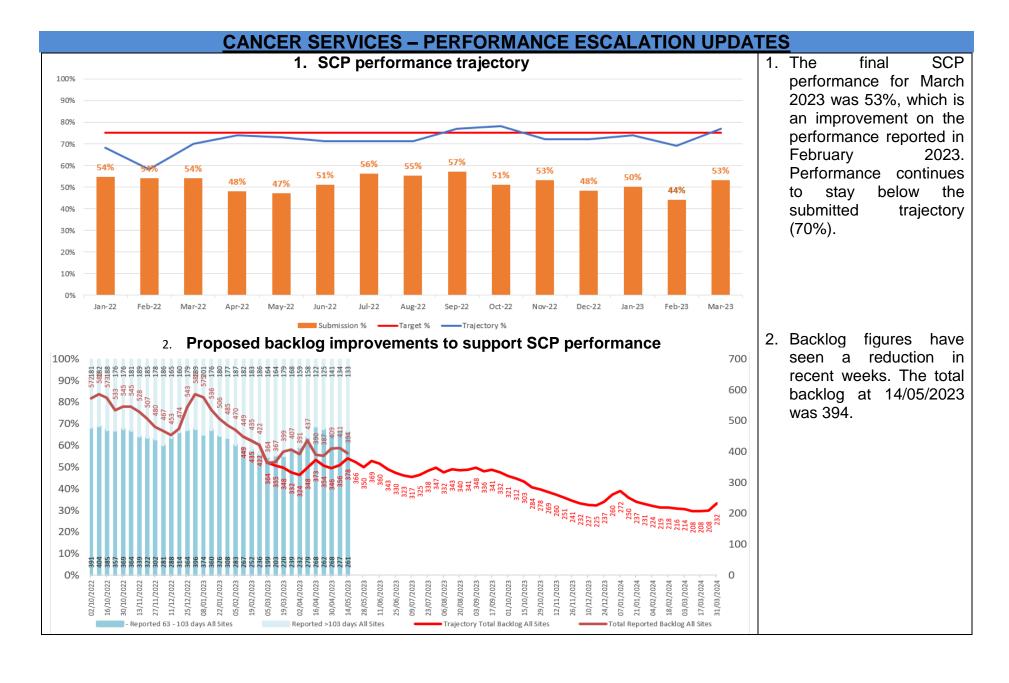

#### Cancer

- March 2023 saw 53.2% performance against the Single Cancer Pathway measure of patients receiving definitive treatment within 62 days (measure reported a month in arrears).
- Backlog figures have seen a reduction in recent weeks. The total backlog at 14/05/2023 was 394.