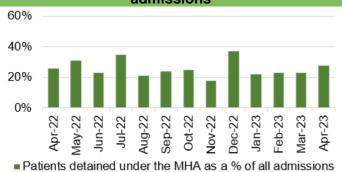

#### **Mental Health**

- Performance against the Mental Health Measures continues to be maintained. All but one Welsh Government target were achieved in March 2023.
- In February 2023, 85% of patients waited less than 26 weeks for Psychological Therapy. This was below the national target of 95%.