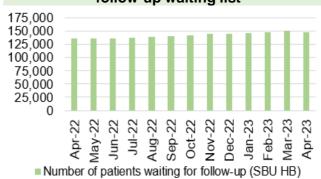

Cancer Pathway- % of patients starting definitive treatment within 62 days from point of suspicion



% of patients started treatment within 62 days (unadjusted)Chart 13: Number of patients without a



Chart 2: Number of patients waiting over 26 weeks for an outpatient appointment



Chart 6: Number of patients waiting for reportable Cardiac diagnostics over 8 weeks



Chart 10: Number of new cancer patients starting definitive treatment



Chart 14: Ophthalmology patients without an allocated health risk factor



Chart 3: Number of patients waiting over 36 weeks for treatment



Chart 7: Number of patients waiting more than 14 weeks for Therapies



Chart 11: Single Cancer Pathway backlogpatients waiting over 63 days



Chart 15: Total number of patients on the follow-up waiting list



Chart 4: Number of patients waiting over 52 weeks for treatment



**Chart 8: Cancer referrals** 



Chart 12: Number of patients waiting for an outpatient follow-up who are delayed past their target date



Chart 16: Number of patients delayed by over



Number of patients waiting 100% over target date (SBU HB)

#### HARM FROM WIDER SOCIETAL ACTIONS/LOCKDOWN

#### **Vaccinations and Immunisations**

#### Chart 1: % children who received 3 doses of the hexavalent '6 in 1' vaccine and MenB2 vaccine by age 1



Chart 5: % children who are up to date in schedule by age 4



Chart 9: Influenza uptake for amongst 65 year olds and over



Data prior to April 2019 relates to Abertawe Bro Morgannwg University Health Board

Chart 2: % children who received PCV2 vaccine and Rotavirus vaccine by ag