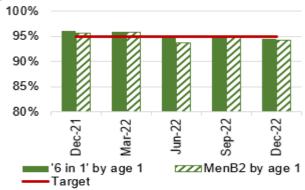

ctor



Chart 3: Number of patients waiting over 36 weeks for treatment



Chart 7: Number of patients waiting more than 14 weeks for Therapies



Chart 11: Single Cancer Pathway backlogpatients waiting over 63 days



Chart 15: Total number of patients on the follow-up waiting list



Chart 4: Number of patients waiting over 52 weeks for treatment



**Chart 8: Cancer referrals** 



Chart 12: Number of patients waiting for an outpatient follow-up who are delayed past their target date



Chart 16: Number of patients delayed by over



Number of patients waiting 100% over target date (SBU HB)

#### HARM FROM WIDER SOCIETAL ACTIONS/LOCKDOWN

#### **Vaccinations and Immunisations**

#### Chart 1: % children who received 3 doses of the hexavalent '6 in 1' vaccine and MenB2 vaccine by age 1



Chart 5: % children who are up to date in schedule by age 4



Chart 9: Influenza uptake for amongst 65 year olds and over



Data prior to April 2019 relates to Abertawe Bro Morgannwg University Health Board

Chart 2: % children who received PCV2 vaccine and Rotavirus vaccine by age 1



Chart 6: % children who received 2 doses of the MMR vaccine and 4 in 1 vaccine by age 5



Chart 10: Influenza uptake for amongst under 65s in risk groups



Data prior to April 2019 relates to Abertawe Bro Morgannwg University Health Board

Chart 3: % children who received MMR1 vaccine and PCVf3 vaccine by age 2



Chart 7: % children who received MMR vaccine and teenage booster by age 16



Chart 11: Influenza uptake for amongst pregnant women



Data prior to April 2019 relates to Abertawe Bro Morgan