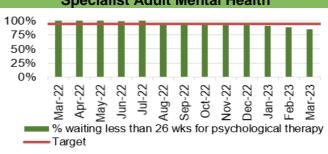

#### **Mental Health**

- Performance against the Mental Health Measures continues to be maintained. All but one Welsh Government target were achieved in March 2023.
- In February 2023, 85% of patients waited less than 26 weeks for Psychological Therapy. This was below the national target of 95%.