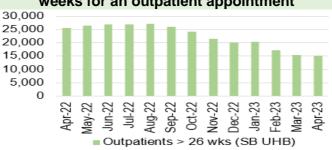

#### **Planned Care**

- April 2023 saw a 1% in-month reduction in the number of patients waiting over 26 weeks for a new outpatient appointment.
- Additionally, the number of patients waiting over 36 weeks decreased by 0.9% to 28,087.
- The number of patients waiting over 104 weeks for treatment decreased, with 5,952 patients waiting at this point in April 2023.
- In April, there was a further reduction in the number of patients waiting over 52 weeks at Stage 1, with 3,456 patients waiting at this stage.
- As a Health Board, we are currently developing updated ministerial priority trajectories for the 2023/24 planned care position.
- Therapy waiting times have improved, there are 129 patients waiting over 14 weeks in April 2023 compared with 193 in March 2023.
- The number of patients waiting over 8 weeks for an Endoscopy has slightly increased in April 2023 to 4,677 from 4,554 in March 2023.