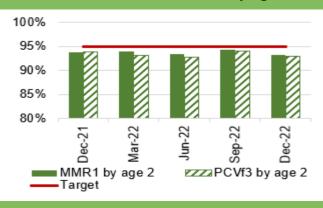

ARM FROM WIDER SOCIETAL ACTIONS/LOCKDOWN

#### **Vaccinations and Immunisations**

#### Chart 1: % children who received 3 doses of the hexavalent '6 in 1' vaccine and MenB2 vaccine by age 1



Chart 5: % children who are up to date in schedule by age 4



Chart 9: Influenza uptake for amongst 65 year olds and over



Data prior to April 2019 relates to Abertawe Bro Morgannwg University Health Board

Chart 2: % children who received PCV2 vaccine and Rotavirus vaccine by age 1



Chart 6: % children who received 2 doses of the MMR vaccine and 4 in 1 vaccine by age 5



Chart 10: Influenza uptake for amongst under 65s in risk groups



Data prior to April 2019 relates to Abertawe Bro Morgannwg University Health Board

Chart 3: % children who received MMR1 vaccine and PCVf3 vaccine by age 2



Chart 7: % children who received MMR vaccine and teenage booster by age 16



Chart 11: Influenza uptake for amongst pregnant women



Data prior to April 2019 relates to Abertawe Bro Morgannwg University Health Board. 2021/22 data not available

Chart 4: % children who received MenB4 vaccine and Hib/MenC vaccine by age 2



Chart 8: % children who received MenACWY vaccine by age 16



Chart 12: Influenza uptake for amongst healthcare workers



Data prior to April 2019 relates to Abertawe Bro Morgannwg University Health Board.

#### HARM FROM WIDER SOCIETAL ACTIONS/LOCKDOWN

#### **Mental Health Overview**

Chart 1: % of mental health assessments undertaken within (up to and including) 28 days from the date of receipt of referral



Chart 5: 95% of those admitted 0900-2100 will receive