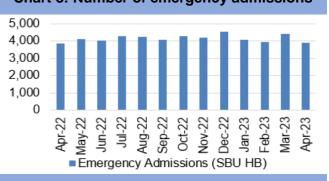

- ED decreased to 1,083 in April 2023 from 1,395 in March 2023.
- Internal flow activities to support reduced occupancy and to improve flow throughout the day are being implemented, these include; Same Day Emergency Care (SDEC) GP delivered services, Frailty SDEC services and scoping is currently being undertaken with Welsh Ambulance Service NHS Trust (WAST) colleagues to implement further pathways.
- The number of emergency admissions has decreased in April 2023 to 3,900 from 4,408 in March 2023.