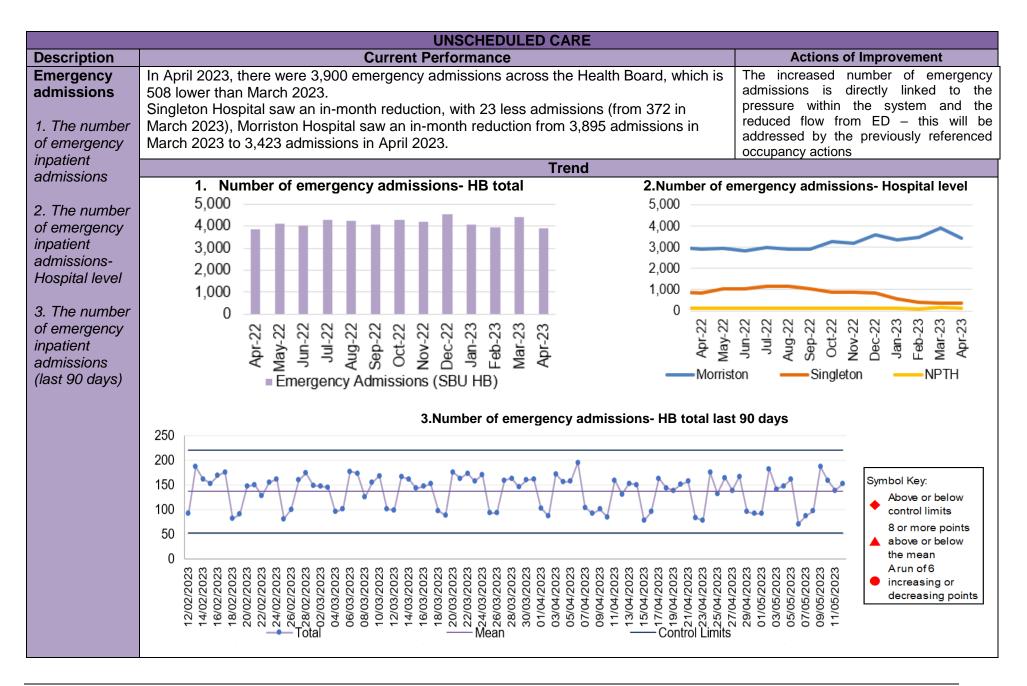

- ED decreased to 1,083 in April 2023 from 1,395 in March 2023.
- Internal flow activities to support reduced occupancy and to improve flow throughout the day are being implemented, these include; Same Day Emergency Care (SDEC) GP delivered services, Frailty SDEC services and scoping is currently being undertaken with Welsh Ambulance Service NHS Trust (WAST) colleagues to implement further pathways.
- The number of emergency admissions has decreased in April 2023 to 3,900 from 4,408 in March 2023.