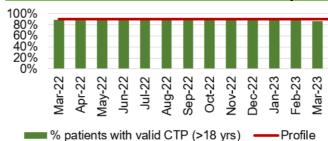

to admission



Chart 9: Number of patients detained under the Mental Health Act as a percentage of all admissions



Chart 13: Urgent assessments undertaken



Chart 2: % of therapeutic interventions started within (up to and including) 28 days following an assessment by LPMHSS



Chart 6: 100% of those admitted without a gate keeping assessment will receive a follow up assessment by CRHTS within 24hrs of admission



"% of those admitted without a gate keeping assessment will receive a follow up assessment within 24hrs of.

#### Chart 10: Number of patients subject to **Deprivation of Liberty Safeguards (DOLS)**



■ Number of patients subject to DOLS

Chart 3: % of health board residents in receipt of secondary mental health services (all ages) who have a valid care and treatment plan



Chart 7: % of patients waiting under 14 weeks for Therapies



**Chart 11: Number of Nationally Reportable** Incidents



Child & Adolescent Mental Health Services (CAMHS)

Chart 14:Neuro-developmental disorder assessment and intervention received within 26 weeks



Chart 15: Assessment and intervention within 28 days



Chart 4: % of patients waiting less than 26 weeks to start a psychological therapy in **Specialist Adult Mental Health** 



**Chart 8: Number of Mental Health Delayed Transfers of Care (DTOCs)** 



**Chart 12: Number of ligature incidents** 



Chart 16: % of residents with a Care and **Treatment Plan** 



Care and Treatment Plan
Target

#### **APPENDIX 1: INTEGRATED PERFORMANCE DASHBOARD**

|                    |