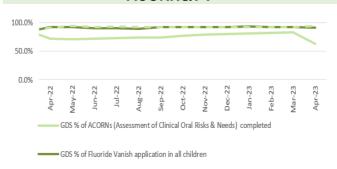

#### 1. QUADRANTS OF HARM SUMMARY

The following is a summary of all the key performance indicators included in this report.

NB- RAG status is against national or local target
\*\* Data not available

\*RAG status based on in-month movement in the absence of local profiles