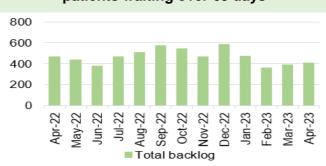

#### Cancer

- March 2023 saw 53.2% performance against the Single Cancer Pathway measure of patients receiving definitive treatment within 62 days (measure reported a month in arrears).
- Backlog figures have seen a reduction in recent weeks. The total backlog at 14/05/2023 was 394.