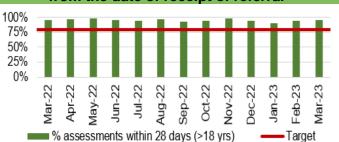

#### **Mental Health**

- Performance against the Mental Health Measures continues to be maintained. All but one Welsh Government target were achieved in March 2023.
- In February 2023, 85% of patients waited less than 26 weeks for Psychological Therapy. This was below the national target of 95%.