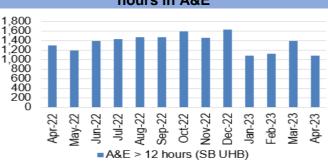

% P1F2F patients requiring a PCC based appointment seen

Service continues to experience issues with data reporting. It is anticipated that up to date accurate data will be available shortly.

Chart 5: A&E Attendances



Chart 9: Elective procedures cancelled due to lack of beds



■ Elective Procedure cancelled due to no beds (SBU HB)

Chart 13; % of thrombolysed stroke patients with a door to door needle time of less than or equal to 45 minutes



Chart 2: % red calls responded to within 8 minutes



Chart 6: % patients who spend less than 4 hours



**Chart 10: Number of clinically optimised patients** 



Chart 14: Direct admission to Acute Stroke Unit within 4 hours



Chart 3: Number of ambulance handovers over 1 hour



Chart 7: Number of patients waiting over 12 hours in A&E



Chart 11: Delay reason for clinically optimised patients



Chart 15: % of stroke patients receiving CT scan with 1 hour



Chart 4: Lost hours- notification to ambulance handover over 15 minutes



**Chart 8: Number of emergency admissions** 



Chart 12: Average lost bed days (per day)



Chart 16: % stroke patients receiving consultant assessment within 24 hours



## HARM FROM REDUCTION IN NON-COVID ACTIVITY Primary and Community Care Overview





■ Total number of patients receiving care from EHEW



Chart 9: Optometry Activity - low vision care



Chart 13: Podiatry - Total number of patients waiting > 14 weeks



**Chart 2: GMS - Escalation Levels** 



Chart 6: General Dental Services - New Patients



Chart 10: Community Pharmacy – Escalation levels



Chart 14: Dietetics - Tot