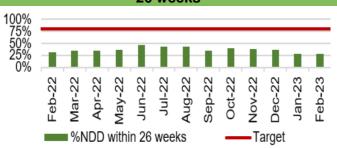

#### Child and Adolescent Mental Health Services (CAMHS) Access times for crisis performance has been maintained at 100% February 2023. Neurodevelopmental Disorders (NDD) access times within 26 weeks continues to be a challenge, the performance has deteriorated slightly to 29% in February 2023 against a target of 80%. Updated CAMHS data is currently not available as a result of the transfer from Cwm Taf. Approval **Specific Action** Information Discussion Assurance Required Recommendations Members are asked to: **NOTE** the Health Board performance against key measures and targets. **ACTION:** production of updated planned care recovery trajectories (>104 weeks and Stage 1 >52 weeks) to be produced in May 2023 to align with the Welsh Government updated timelines NOTE: Inclusion of updated UEC 2023/24 Trajectories **NOTE:** the review of admission avoidance and length of stay reduction plans and the impact on future Emergency Department performance NOTE: the development and implementation of Tumour site specific recovery plans to support Single Cancer Pathway performance recovery NOTE the actions being taken to improve performance: o Updated tumour site specific action plans have been developed to support the SCP performance o Detailed plans being developed to maximise the productivity and efficiency of planned care capacity to maintain improvements in planned care access o The Endoscopy team have implemented several actions to support future improvement, which include; administrative validation, along with an increase in endoscopist sessions which will increase weekly capacity A new outpatient dashboard has recently been developed which provides the ability to monitor planned care progress at specialty level, with specific focus on all Ministerial priority areas o Focussed work is currently being placed on Treat in Turn rates. o As part of the plan to increase Orthopaedics activity, templates are consistently under review to support maximising capacity. o Plans currently being developed to inform revised trajectories for 2023/24 and will be produced in May 2023 for: -