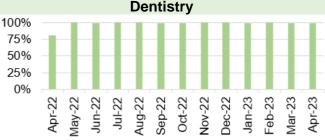

Chart 9: Optometry Activity - low vision care



Chart 13: Podiatry - Total number of patients waiting > 14 weeks



**Chart 2: GMS - Escalation Levels** 



Chart 6: General Dental Services - New Patients



Chart 10: Community Pharmacy – Escalation levels



Chart 14: Dietetics - Total number of patients waiting > 14 weeks



Chart 3: GMS - Sustainability



Chart 7: General Dental Services - ACORNS/FV



Chart 11: Common Ailment Scheme – No. consultations provided



Chart 15: Audiology- Total number of patients waiting > 14 weeks



Chart 4: Number and percentage of adult dental patients re-attending NHS Primary Dental Care between 6-9 months



Chart 8: Optometry Activity - sight tests



Chart 12: % of patients with a RTT (referral to stage 1) of 26 weeks or less for Restorative



% of patients with a RTT (referral to stage 1) of 26 weeks or loss.

Chart 16: Speech & Language Therapy– Number of patients waiting > 14 weeks



## Harm from reduction in non-Covid activity Planned Care Overview





Chart 5: Number of patients waiting for reportable diagnostics over 8 weeks



Chart 9: Single Cancer Pathway- % of patients starting definitive treatment within 62 days from point of suspicion



% of patients started treatment within 62 days (unadjusted)Chart 13: Number of patients without a



Chart 2: Number of patients waiting over 26 weeks for an outpatient appointment



Chart 6: Number of patients waiting for reportable Cardiac diagnostics over 8 weeks



Chart 10: Number of new cancer patients starting definitive treatment



Chart 14: Ophthalmology patients witho