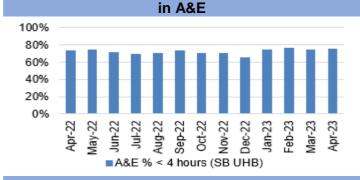

| Report Date    | 23 <sup>rd</sup> May 2023 Agenda Item 2.1                                                                                                                                                                                                                                                                                                                                                                                                                                                                                                      |                |  |
|----------------|------------------------------------------------------------------------------------------------------------------------------------------------------------------------------------------------------------------------------------------------------------------------------------------------------------------------------------------------------------------------------------------------------------------------------------------------------------------------------------------------------------------------------------------------|----------------|--|
| Report Title   | Integrated Performance Report                                                                                                                                                                                                                                                                                                                                                                                                                                                                                                                  |                |  |
| Report Author  | Meghann Protheroe, Head of Health Board Performance                                                                                                                                                                                                                                                                                                                                                                                                                                                                                            |                |  |
| Report Sponsor | Darren Griffiths, Director of Finance and Performance                                                                                                                                                                                                                                                                                                                                                                                                                                                                                          |                |  |
| Presented by   | Darren Griffiths, Director of Finance and Performance                                                                                                                                                                                                                                                                                                                                                                                                                                                                                          |                |  |
| Freedom of     | Open                                                                                                                                                                                                                                                                                                                                                                                                                                                                                                                                           |                |  |
| Information    |                                                                                                                                                                                                                                                                                                                                                                                                                                                                                                                                                |                |  |
| Purpose of the | The purpose of this report is to                                                                                                                                                                                                                                                                                                                                                                                                                                                                                                               | •              |  |
| Report         | performance of the Health Board at the end of the most recent                                                                                                                                                                                                                                                                                                                                                                                                                                                                                  |                |  |
|                | reporting period (April 2023) in delivering key local performance                                                                                                                                                                                                                                                                                                                                                                                                                                                                              |                |  |
|                | measures as well as the national measures outlined in the                                                                                                                                                                                                                                                                                                                                                                                                                                                                                      |                |  |
|                | 2022/23 NHS Wales Performa                                                                                                                                                                                                                                                                                                                                                                                                                                                                                                                     | nce Framework. |  |
| Key Issues     | The Integrated Performance Report is a routine report that provides an overview of how the Health Board is performing against the National Delivery measures and key local quality and safety measures.                                                                                                                                                                                                                                                                                                                                        |                |  |
|                | The Performance Delivery Framework 2022/23 was published in July 2022, and the measures have been updated accordingly in line with current data availability.                                                                                                                                                                                                                                                                                                                                                                                  |                |  |
|                | The report format has been altered to align with key areas of focus within the Performance and Finance Committee                                                                                                                                                                                                                                                                                                                                                                                                                               |                |  |
|                | Key high level issues to highlight this month are as follows:                                                                                                                                                                                                                                                                                                                                                                                                                                                                                  |                |  |
|                | <ul> <li>COVID19</li> <li>The number of new cases of COVID19 has saw a reduction in April 2023 to 153, compared with 378 in March 2023.</li> </ul>                                                                                                                                                                                                                                                                                                                                                                                             |                |  |
|                | <ul> <li>Unscheduled Care</li> <li>Emergency Department (ED) attendances have decreased in April 2023 to 10,577 from 11,211 in March 2023.</li> <li>Performance against the 4-hour access is currently above the outlined trajectory in April 2023. ED 4-hour performance has increased by 1.5% in April 2023 to 75.22% from 73.72% in March 2023.</li> <li>Performance against the 12-hour wait has improved inmonth and it is currently performing below the outlined trajectory. The number of patients waiting over 12-hours in</li> </ul> |                |  |