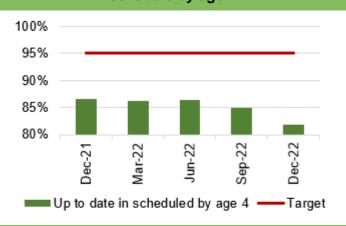

reatment



Chart 7: Number of patients waiting more than 14 weeks for Therapies



Chart 11: Single Cancer Pathway backlogpatients waiting over 63 days



Chart 15: Total number of patients on the follow-up waiting list



Chart 4: Number of patients waiting over 52 weeks for treatment



**Chart 8: Cancer referrals** 



Chart 12: Number of patients waiting for an outpatient follow-up who are delayed past their target date



Chart 16: Number of patients delayed by over



Number of patients waiting 100% over target date (SBU HB)

#### HARM FROM WIDER SOCIETAL ACTIONS/LOCKDOWN

#### **Vaccinations and Immunisations**

#### Chart 1: % children who received 3 doses of the hexavalent '6 in 1' vaccine and MenB2 vaccine by age 1



Chart 5: % children who are up to date in schedule by age 4



Chart 9: Influenza uptake for amongst 65 year olds and over



Data prior to April 2019 relates to Abertawe Bro Morgannwg University Health Board

Chart 2: % children who received PCV2 vaccine and Rotavirus vaccine by age 1



Chart 6: % children who received 2 doses of the MMR vaccine and 4 in 1 vaccine by age 5



Chart 10: Influenza uptake for amongst under 65s in risk groups



Data prior to April 2019 relates to Abertawe Bro Morgannwg University Health Board

Chart 3: % children who received MMR1 vaccine and PCVf3 vaccine by age 2



Chart 7: % children who received MMR vaccine and teenage booster by age 16



Chart 11: Influenza uptake for amongst pregnant women



Data prior to April 2019 relates to Abertawe Bro Morgannwg University Health Board. 2021/22 data not available

Chart