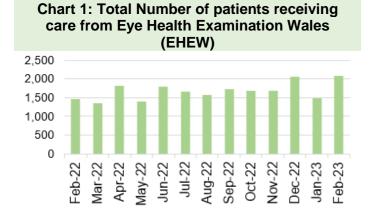

Chart 2: % red calls responded to within 8 minutes



Chart 6: % patients who spend less than 4 hours



**Chart 10: Number of clinically optimised patients** 



Chart 14: Direct admission to Acute Stroke Unit within 4 hours



Chart 3: Number of ambulance handovers over 1 hour



Chart 7: Number of patients waiting over 12 hours in A&E



Chart 11: Delay reason for clinically optimised patients



Chart 15: % of stroke patients receiving CT scan with 1 hour



Chart 4: Lost hours- notification to ambulance handover over 15 minutes



**Chart 8: Number of emergency admissions** 



Chart 12: Average lost bed days (per day)



Chart 16: % stroke patients receiving consultant assessment within 24 hours



## HARM FROM REDUCTION IN NON-COVID ACTIVITY Primary and Community Care Overview





■ Total number of patients receiving care from EHEW



Chart 9: Optometry Activity - low vision care



Chart 13: Podiatry - Total number of patients waiting > 14 weeks



**Chart 2: GMS - Escalation Levels** 



Chart 6: General Dental Services - New Patients



Chart 10: Community Pharmacy – Escalation levels



Chart 14: Dietetics - Total number of patients waiting > 14 weeks



Chart 3: GMS - Sustainability



Chart 7: General Dental Services - ACORNS/FV



Chart 11: Common Ailment Scheme – No. consultations provided



Chart 15: Audiology- Total number of patients waiting > 14 weeks



Chart 4: Number and percentage of adult dental patients re-attending NHS Primary Dental Care between 6-9 months



Chart 8: Optometry Activity - sight tests



Chart 12: % of patients with a RTT (re