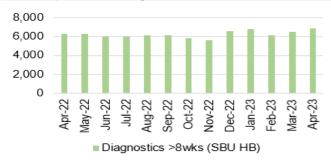

#### **Planned Care**

- April 2023 saw a 1% in-month reduction in the number of patients waiting over 26 weeks for a new outpatient appointment.
- Additionally, the number of patients waiting over 36 weeks decreased by 0.9% to 28,087.
- The number of patients waiting over 104 weeks for treatment decreased, with 5,952 patients waiting at this point in April 2023.
- In April, there was a further reduction in the number of patients waiting over 52 weeks at Stage 1, with 3,456 patients waiting at this stage.
- As a Health Board, we are currently developing updated ministerial priority trajectories for the 2023/24 planned care position.
- Therapy waiting times have improved, there are 129 patients waiting over 14 weeks in April 2023 compared with 193 in March 2023.
- The number of patients waiting over 8 weeks for an Endoscopy has slightly increased in April 2023 to 4,677 from 4,554 in March 2023.