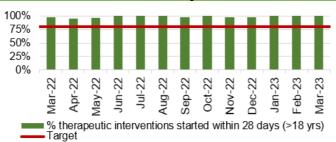

#### **Planned Care**

- April 2023 saw a 1% in-month reduction in the number of patients waiting over 26 weeks for a new outpatient appointment.
- Additionally, the number of patients waiting over 36 weeks decreased by 0.9% to 28,087.
- The number of patients waiting over 104 weeks for treatment decreased, with 5,952 patients waiting at this point in April 2023.
- In April, there was a further reduction in the number of patients waiting over 52 weeks at Stage 1, with 3,456 patients waiting at this stage.
- As a Health Board, we are currently developing updated ministerial priority trajectories for the 2023/24 planned care position.
- Therapy waiting times have improved, there are 129 patients waiting over 14 weeks in April 2023 compared with 193 in March 2023.
- The number of patients waiting over 8 weeks for an Endoscopy has slightly increased in April 2023 to 4,677 from 4,554 in March 2023.