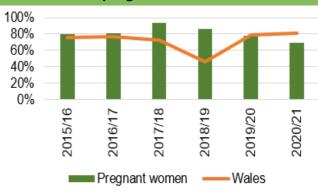

hexavalent '6 in 1' vaccine and MenB2 vaccine by age 1



Chart 5: % children who are up to date in schedule by age 4



Chart 9: Influenza uptake for amongst 65 year olds and over



Data prior to April 2019 relates to Abertawe Bro Morgannwg University Health Board

Chart 2: % children who received PCV2 vaccine and Rotavirus vaccine by age 1



Chart 6: % children who received 2 doses of the MMR vaccine and 4 in 1 vaccine by age 5



Chart 10: Influenza uptake for amongst under 65s in risk groups



Data prior to April 2019 relates to Abertawe Bro Morgannwg University Health Board

Chart 3: % children who received MMR1 vaccine and PCVf3 vaccine by age 2



Chart 7: % children who received MMR vaccine and teenage booster by age 16



Chart 11: Influenza uptake for amongst pregnant women



Data prior to April 2019 relates to Abertawe Bro Morgannwg University Health Board. 2021/22 data not available

Chart 4: % children who received MenB4 vaccine and Hib/MenC vaccine by age 2



Chart 8: % children who received MenACWY vaccine by age 16



Chart 12: Influenza uptake for amongst healthcare workers



Data prior to April 2019 relates to Abertawe Bro Morgannwg University Health Board.

#### HARM FROM WIDER SOCIETAL ACTIONS/LOCKDOWN

#### **Mental Health Overview**

Chart 1: % of mental health assessments undertaken within (up to and including) 28 days from the date of receipt of referral



Chart 5: 95% of those admitted 0900-2100 will receive a gate-keeping assessment by the **CRHTS** prior to admission



Chart 9: Number of patients detained under the Mental Health Act as a