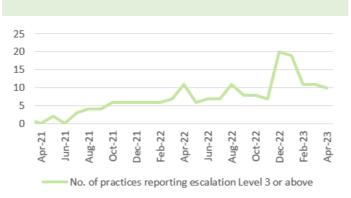

Planned care

| <ul> <li>Diagnostics</li> </ul>                                  |
|------------------------------------------------------------------|
| <ul> <li>Both UEC and cancer performance remain under</li> </ul> |
| escalation as part of the Health Board's performance             |
| escalation framework.                                            |

#### 5. RECOMMENDATION:

Members are asked to:

- NOTE the Health Board performance against key measures and targets.
- **ACTION:** production of updated planned care recovery trajectories (>104 weeks and Stage 1 >52 weeks) to be produced in May 2023 to align with the Welsh Government updated timelines
- NOTE: Inclusion of updated UEC 2023/24 Trajectories
- NOTE: the review of admission avoidance and length of stay reduction plans and the impact on future Emergency Department performance
- **NOTE:** the development and implementation of Tumour site specific recovery plans to support Single Cancer Pathway performance recovery
- NOTE the actions being taken to improve performance: -
  - Updated tumour site specific action plans have been developed to support the SCP performance
  - Detailed plans being developed to maximise the productivity and efficiency of planned care capacity to maintain improvements in planned care access
  - The Endoscopy team have implemented several actions to support future improvement, which include; administrative validation, along with an increase in endoscopist sessions which will increase weekly capacity
  - A new outpatient dashboard has recently been developed which provides the ability to monitor planned care progress at specialty level, with specific focus on all Ministerial priority areas
  - o Focussed work is currently being placed on Treat in Turn rates.
  - As part of the plan to increase Orthopaedics activity, templates are consistently under review to support maximising capacity.
  - Plans currently being developed to inform revised trajectories for 2023/24 and will be produced in May 2023 for:
    - o Planned care
    - Diagnostics
  - Both UEC and cancer performance remain under escalation as part of the Health Board's performance escalation framework.