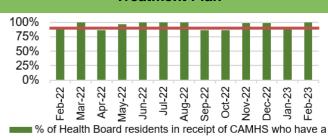

#### Child and Adolescent Mental Health Services (CAMHS) Access times for crisis performance has been maintained at 100% February 2023. Neurodevelopmental Disorders (NDD) access times within 26 weeks continues to be a challenge, the performance has deteriorated slightly to 29% in February 2023 against a target of 80%. Updated CAMHS data is currently not available as a result of the transfer from Cwm Taf. Approval **Specific Action** Information Discussion Assurance Required Recommendations Members are asked to: **NOTE** the Health Board performance against key measures and targets. **ACTION:** production of updated planned care recovery trajectories (>104 weeks and Stage 1 >52 weeks) to be produced in May 2023 to align with the Welsh Government updated timelines NOTE: Inclusion of updated UEC 2023/24 Trajectories **NOTE:** the review of admission avoidance and length of stay reduction plans and the impact on future Emergency Department performance NOTE: the development and implementation of Tumour site specific recovery plans to support Single Cancer Pathway performance recovery NOTE the actions being taken to improve performance: o Updated tumour site specific action plans have been developed to support the SCP performance o Detailed plans being developed to maximise the productivity and efficiency of planned care capacity to maintain improvements in planned care access o The Endoscopy team have implemented several actions to support future improvement, which include; administrative validation, along with an increase in endoscopist sessions which will increase weekly capacity A new outpatient dashboard has recently been developed which provides the ability to monitor planned care progress at specialty level, with specific focus on all Ministerial priority areas o Focussed work is currently being placed on Treat in Turn rates. o As part of the plan to increase Orthopaedics activity, templates are consistently under review to support maximising capacity. o Plans currently being developed to inform revised trajectories for 2023/24 and will be produced in May 2023 for: -