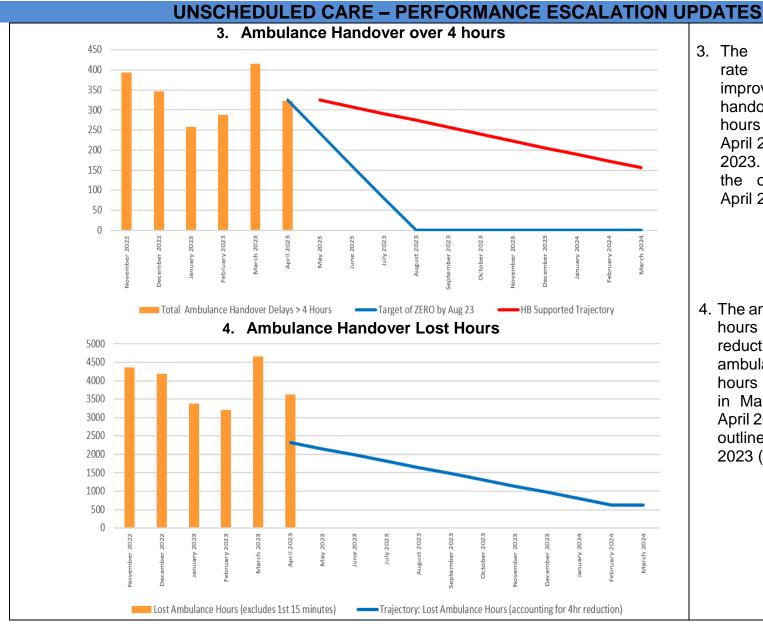

3. The Ambulance handover rate over 4 hours has improved in April 2023. The handover times over four hours decreased to 323 in April 2023 from 416 in March 2023. The figures are below the outlined trajectory for April 2023 which was 325.

4. The ambulance handover lost hours rate has seen a reduction in April 2023. The ambulance handover lost hours decreased from 4,657 in March 2023 to 3,627 in April 2023, which is above the outlined trajectory for April 2023 (2,320).