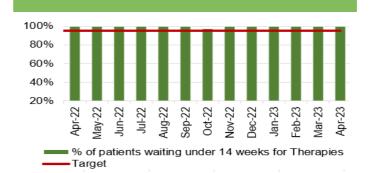

#### **Planned Care**

- April 2023 saw a 1% in-month reduction in the number of patients waiting over 26 weeks for a new outpatient appointment.
- Additionally, the number of patients waiting over 36 weeks decreased by 0.9% to 28,087.
- The number of patients waiting over 104 weeks for treatment decreased, with 5,952 patients waiting at this point in April 2023.
- In April, there was a further reduction in the number of patients waiting over 52 weeks at Stage 1, with 3,456 patients waiting at this stage.
- As a Health Board, we are currently developing updated ministerial priority trajectories for the 2023/24 planned care position.
- Therapy waiting times have improved, there are 129 patients waiting over 14 weeks in April 2023 compared with 193 in March 2023.
- The number of patients waiting over 8 weeks for an Endoscopy has slightly increased in April 2023 to 4,677 from 4,554 in March 2023.