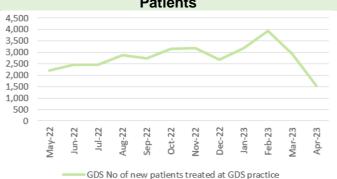

overs over 1 hour



Chart 7: Number of patients waiting over 12 hours in A&E



Chart 11: Delay reason for clinically optimised patients



Chart 15: % of stroke patients receiving CT scan with 1 hour



Chart 4: Lost hours- notification to ambulance handover over 15 minutes



**Chart 8: Number of emergency admissions** 



Chart 12: Average lost bed days (per day)



Chart 16: % stroke patients receiving consultant assessment within 24 hours



## HARM FROM REDUCTION IN NON-COVID ACTIVITY Primary and Community Care Overview





■ Total number of patients receiving care from EHEW



Chart 9: Optometry Activity - low vision care



Chart 13: Podiatry - Total number of patients waiting > 14 weeks



**Chart 2: GMS - Escalation Levels** 



Chart 6: General Dental Services - New Patients



Chart 10: Community Pharmacy – Escalation levels



Chart 14: Dietetics - Total number of patients waiting > 14 weeks



Chart 3: GMS - Sustainability



Chart 7: General Dental Services - ACORNS/FV



Chart 11: Common Ailment Scheme – No. consultations provided



Chart 15: Audiology- Total number of patients waiting > 14 weeks



Chart 4: Number and percentage of adult dental patients re-attending NHS Primary Dental Care between 6-9 months



Chart 8: Optometry Activity - sight tests



Chart 12: % of patients with a RTT (referral to stage 1) of 26 weeks or less for Restorative



% of patients with a RTT (referral to stage 1) of 26 weeks or loss.

Chart 16: Speech & Language Therapy– Number of patients waiting > 14 weeks



## Harm from reduction in non-Covid activity Planned Care Ove