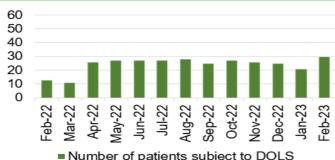

hin (up to and including) 28 days from the date of receipt of referral



Chart 5: 95% of those admitted 0900-2100 will receive a gate-keeping assessment by the **CRHTS** prior to admission



Chart 9: Number of patients detained under the Mental Health Act as a percentage of all admissions



Chart 13: Urgent assessments undertaken



Chart 2: % of therapeutic interventions started within (up to and including) 28 days following an assessment by LPMHSS



Chart 6: 100% of those admitted without a gate keeping assessment will receive a follow up assessment by CRHTS within 24hrs of admission



"% of those admitted without a gate keeping assessment will receive a follow up assessment within 24hrs of.

#### Chart 10: Number of patients subject to **Deprivation of Liberty Safeguards (DOLS)**



■ Number of patients subject to DOLS

Chart 3: % of health board residents in receipt of secondary mental health services (all ages) who have a valid care and treatment plan



Chart 7: % of patients waiting under 14 weeks for Therapies



**Chart 11: Number of Nationally Reportable** Incidents



Child & Adolescent Mental Health Services (CAMHS)

Chart 14:Neuro-developmental disorder assessment and intervention received within 26 weeks



Chart 15: Assessment and intervention within 28 days



Chart 4: % of patients waiting less than 26 weeks to start a psychological therapy in **Specialist Adult Mental Health** 



**Chart 8: Number of Mental Health Delayed Transfers of Care (DTOCs)** 



**Chart 12: Number of ligature incidents** 



Chart 16: % of residents with a Care and **Treatmen