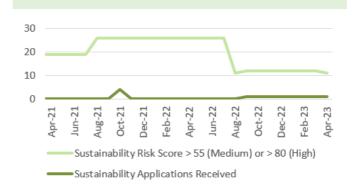

#### 1. QUADRANTS OF HARM SUMMARY

The following is a summary of all the key performance indicators included in this report.

NB- RAG status is against national or local target
\*\* Data not available

\*RAG status based on in-month movement in the absence of local profiles