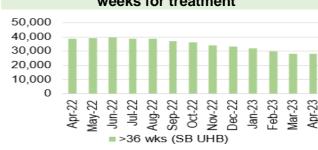

#### **Planned Care**

- April 2023 saw a 1% in-month reduction in the number of patients waiting over 26 weeks for a new outpatient appointment.
- Additionally, the number of patients waiting over 36 weeks decreased by 0.9% to 28,087.
- The number of patients waiting over 104 weeks for treatment decreased, with 5,952 patients waiting at this point in April 2023.
- In April, there was a further reduction in the number of patients waiting over 52 weeks at Stage 1, with 3,456 patients waiting at this stage.
- As a Health Board, we are currently developing updated ministerial priority trajectories for the 2023/24 planned care position.
- Therapy waiting times have improved, there are 129 patients waiting over 14 weeks in April 2023 compared with 193 in March 2023.
- The number of patients waiting over 8 weeks for an Endoscopy has slightly increased in April 2023 to 4,677 from 4,554 in March 2023.