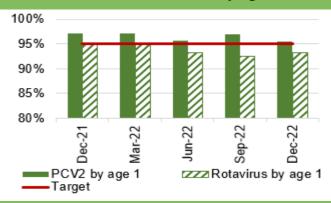

rt 4: Number of patients waiting over 52 weeks for treatment



**Chart 8: Cancer referrals** 



Chart 12: Number of patients waiting for an outpatient follow-up who are delayed past their target date



Chart 16: Number of patients delayed by over



Number of patients waiting 100% over target date (SBU HB)

#### HARM FROM WIDER SOCIETAL ACTIONS/LOCKDOWN

#### **Vaccinations and Immunisations**

#### Chart 1: % children who received 3 doses of the hexavalent '6 in 1' vaccine and MenB2 vaccine by age 1



Chart 5: % children who are up to date in schedule by age 4



Chart 9: Influenza uptake for amongst 65 year olds and over



Data prior to April 2019 relates to Abertawe Bro Morgannwg University Health Board

Chart 2: % children who received PCV2 vaccine and Rotavirus vaccine by age 1



Chart 6: % children who received 2 doses of the MMR vaccine and 4 in 1 vaccine by age 5



Chart 10: Influenza uptake for amongst under 65s in risk groups



Data prior to April 2019 relates to Abertawe Bro Morgannwg University Health Board

Chart 3: % children who received MMR1 vaccine and PCVf3 vaccine by age 2



Chart 7: % children who received MMR vaccine and teenage booster by age 16



Chart 11: Influenza uptake for amongst pregnant women



Data prior to April 2019 relates to Abertawe Bro Morgannwg University Health Board. 2021/22 data not available

Chart 4: % children who received MenB4 vaccine and Hib/MenC vaccine by age 2



Chart 8: % children who received MenACWY vaccine by age 16



Chart 12: Influenza uptake for amongst healthcare workers



Data prior to April 2019 relat