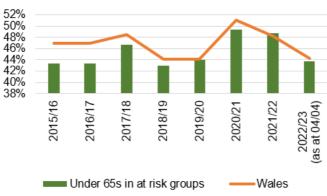

w-up who are delayed past their target date



Chart 16: Number of patients delayed by over



Number of patients waiting 100% over target date (SBU HB)

#### HARM FROM WIDER SOCIETAL ACTIONS/LOCKDOWN

#### **Vaccinations and Immunisations**

#### Chart 1: % children who received 3 doses of the hexavalent '6 in 1' vaccine and MenB2 vaccine by age 1



Chart 5: % children who are up to date in schedule by age 4



Chart 9: Influenza uptake for amongst 65 year olds and over



Data prior to April 2019 relates to Abertawe Bro Morgannwg University Health Board

Chart 2: % children who received PCV2 vaccine and Rotavirus vaccine by age 1



Chart 6: % children who received 2 doses of the MMR vaccine and 4 in 1 vaccine by age 5



Chart 10: Influenza uptake for amongst under 65s in risk groups



Data prior to April 2019 relates to Abertawe Bro Morgannwg University Health Board

Chart 3: % children who received MMR1 vaccine and PCVf3 vaccine by age 2



Chart 7: % children who received MMR vaccine and teenage booster by age 16



Chart 11: Influenza uptake for amongst pregnant women



Data prior to April 2019 relates to Abertawe Bro Morgannwg University Health Board. 2021/22 data not available

Chart 4: % children who received MenB4 vaccine and Hib/MenC vaccine by age 2



Chart 8: % children who received MenACWY vaccine by age 16



Chart 12: Influenza uptake for amongst healthcare workers



Data prior to April 2019 relates to Abertawe Bro Morgannwg University Health Board.

#### HARM FROM WIDER SOCIETAL ACTIONS/LOCKDOWN

#### **Mental Health Overview**

Chart 1: % of mental h