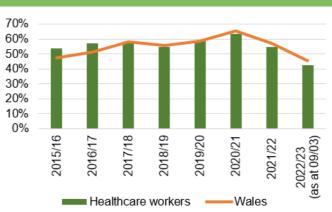

and Rotavirus vaccine by age 1



Chart 6: % children who received 2 doses of the MMR vaccine and 4 in 1 vaccine by age 5



Chart 10: Influenza uptake for amongst under 65s in risk groups



Data prior to April 2019 relates to Abertawe Bro Morgannwg University Health Board

Chart 3: % children who received MMR1 vaccine and PCVf3 vaccine by age 2



Chart 7: % children who received MMR vaccine and teenage booster by age 16



Chart 11: Influenza uptake for amongst pregnant women



Data prior to April 2019 relates to Abertawe Bro Morgannwg University Health Board. 2021/22 data not available

Chart 4: % children who received MenB4 vaccine and Hib/MenC vaccine by age 2



Chart 8: % children who received MenACWY vaccine by age 16



Chart 12: Influenza uptake for amongst healthcare workers



Data prior to April 2019 relates to Abertawe Bro Morgannwg University Health Board.

#### HARM FROM WIDER SOCIETAL ACTIONS/LOCKDOWN

#### **Mental Health Overview**

Chart 1: % of mental health assessments undertaken within (up to and including) 28 days from the date of receipt of referral



Chart 5: 95% of those admitted 0900-2100 will receive a gate-keeping assessment by the **CRHTS** prior to admission



Chart 9: Number of patients detained under the Mental Health Act as a percentage of all admissions



Chart 13: Urgent assessments undertaken



Chart 2: % of therapeutic interventions started within (up to and including) 28 days following an assessment by LPMHSS



Chart 6: 100% of those admitted without a gate keeping assessment will receive a follow up assessment by CRHTS within