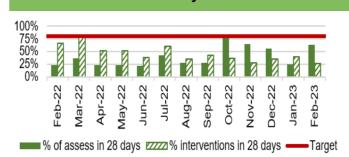

#### Child and Adolescent Mental Health Services (CAMHS) Access times for crisis performance has been maintained at 100% February 2023. Neurodevelopmental Disorders (NDD) access times within 26 weeks continues to be a challenge, the performance has deteriorated slightly to 29% in February 2023 against a target of 80%. Updated CAMHS data is currently not available as a result of the transfer from Cwm Taf. Approval **Specific Action** Information Discussion Assurance Required Recommendations Members are asked to: **NOTE** the Health Board performance against key measures and targets. **ACTION:** production of updated planned care recovery trajectories (>104 weeks and Stage 1 >52 weeks) to be produced in May 2023 to align with the Welsh Government updated timelines NOTE: Inclusion of updated UEC 2023/24 Trajectories **NOTE:** the review of admission avoidance and length of stay reduction plans and the impact on future Emergency Department performance NOTE: the development and implementation of Tumour site specific recovery plans to support Single Cancer Pathway performance recovery NOTE the actions being taken to improve performance: o Updated tumour site specific action plans have been developed to support the SCP performance o Detailed plans being developed to maximise the productivity and efficiency of planned care capacity to maintain improvements in planned care access o The Endoscopy team have implemented several actions to support future improvement, which include; administrative validation, along with an increase in endoscopist sessions which will increase weekly capacity A new outpatient dashboard has recently been developed which provides the ability to monitor planned care progress at specialty level, with specific focus on all Ministerial priority areas o Focussed work is currently being placed on Treat in Turn rates. o As part of the plan to increase Orthopaedics activity, templates are consistently under review to support maximising capacity. o Plans currently being developed to inform revised trajectories for 2023/24 and will be produced in May 2023 for: -