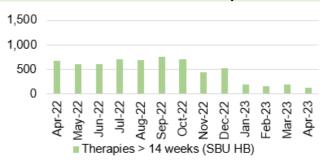

#### **Planned Care**

- April 2023 saw a 1% in-month reduction in the number of patients waiting over 26 weeks for a new outpatient appointment.
- Additionally, the number of patients waiting over 36 weeks decreased by 0.9% to 28,087.
- The number of patients waiting over 104 weeks for treatment decreased, with 5,952 patients waiting at this point in April 2023.
- In April, there was a further reduction in the number of patients waiting over 52 weeks at Stage 1, with 3,456 patients waiting at this stage.
- As a Health Board, we are currently developing updated ministerial priority trajectories for the 2023/24 planned care position.
- Therapy waiting times have improved, there are 129 patients waiting over 14 weeks in April 2023 compared with 193 in March 2023.
- The number of patients waiting over 8 weeks for an Endoscopy has slightly increased in April 2023 to 4,677 from 4,554 in March 2023.