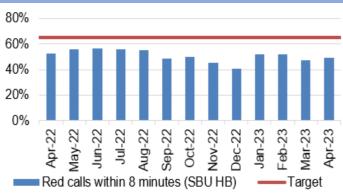

| Report Date    | 23 <sup>rd</sup> May 2023 Agenda Item 2.1                                                                                                                                                                                                                                                                                                                                                                                                                                                                                                      |                |  |
|----------------|------------------------------------------------------------------------------------------------------------------------------------------------------------------------------------------------------------------------------------------------------------------------------------------------------------------------------------------------------------------------------------------------------------------------------------------------------------------------------------------------------------------------------------------------|----------------|--|
| Report Title   | Integrated Performance Report                                                                                                                                                                                                                                                                                                                                                                                                                                                                                                                  |                |  |
| Report Author  | Meghann Protheroe, Head of Health Board Performance                                                                                                                                                                                                                                                                                                                                                                                                                                                                                            |                |  |
| Report Sponsor | Darren Griffiths, Director of Finance and Performance                                                                                                                                                                                                                                                                                                                                                                                                                                                                                          |                |  |
| Presented by   | Darren Griffiths, Director of Finance and Performance                                                                                                                                                                                                                                                                                                                                                                                                                                                                                          |                |  |
| Freedom of     | Open                                                                                                                                                                                                                                                                                                                                                                                                                                                                                                                                           |                |  |
| Information    |                                                                                                                                                                                                                                                                                                                                                                                                                                                                                                                                                |                |  |
| Purpose of the | The purpose of this report is to                                                                                                                                                                                                                                                                                                                                                                                                                                                                                                               | •              |  |
| Report         | performance of the Health Board at the end of the most recent                                                                                                                                                                                                                                                                                                                                                                                                                                                                                  |                |  |
|                | reporting period (April 2023) in delivering key local performance                                                                                                                                                                                                                                                                                                                                                                                                                                                                              |                |  |
|                | measures as well as the national measures outlined in the                                                                                                                                                                                                                                                                                                                                                                                                                                                                                      |                |  |
|                | 2022/23 NHS Wales Performa                                                                                                                                                                                                                                                                                                                                                                                                                                                                                                                     | nce Framework. |  |
| Key Issues     | The Integrated Performance Report is a routine report that provides an overview of how the Health Board is performing against the National Delivery measures and key local quality and safety measures.                                                                                                                                                                                                                                                                                                                                        |                |  |
|                | The Performance Delivery Framework 2022/23 was published in July 2022, and the measures have been updated accordingly in line with current data availability.                                                                                                                                                                                                                                                                                                                                                                                  |                |  |
|                | The report format has been altered to align with key areas of focus within the Performance and Finance Committee                                                                                                                                                                                                                                                                                                                                                                                                                               |                |  |
|                | Key high level issues to highlight this month are as follows:                                                                                                                                                                                                                                                                                                                                                                                                                                                                                  |                |  |
|                | <ul> <li>COVID19</li> <li>The number of new cases of COVID19 has saw a reduction in April 2023 to 153, compared with 378 in March 2023.</li> </ul>                                                                                                                                                                                                                                                                                                                                                                                             |                |  |
|                | <ul> <li>Unscheduled Care</li> <li>Emergency Department (ED) attendances have decreased in April 2023 to 10,577 from 11,211 in March 2023.</li> <li>Performance against the 4-hour access is currently above the outlined trajectory in April 2023. ED 4-hour performance has increased by 1.5% in April 2023 to 75.22% from 73.72% in March 2023.</li> <li>Performance against the 12-hour wait has improved inmonth and it is currently performing below the outlined trajectory. The number of patients waiting over 12-hours in</li> </ul> |                |  |