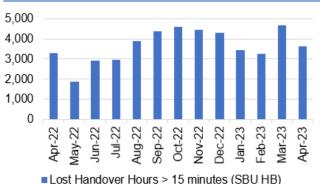

4. The ambulance handover lost hours rate has seen a reduction in April 2023. The ambulance handover lost hours decreased from 4,657 in March 2023 to 3,627 in April 2023, which is above the outlined trajectory for April 2023 (2,320).

|                                                                                                                                               | UNSCHEDULED CARE                                                                                                                                                                                                                                                                                                                                                                                                                                                                                                                                                                                                                                                                                                                                     |                                                                                                                                                                                                                                                                                                                                                                                                                                                                                                                                                                                                                                                                                                                                                                                                                                                                                                                                                                                                                                                                                                                                                                                                                                                                                                                                                                                                                                                                                                                                                                                                                                                                                                                                                                                                                                                                                                                                                                                                                                                                                                                                |
|-----------------------------------------------------------------------------------------------------------------------------------------------|------------------------------------------------------------------------------------------------------------------------------------------------------------------------------------------------------------------------------------------------------------------------------------------------------------------------------------------------------------------------------------------------------------------------------------------------------------------------------------------------------------------------------------------------------------------------------------------------------------------------------------------------------------------------------------------------------------------------------------------------------|--------------------------------------------------------------------------------------------------------------------------------------------------------------------------------------------------------------------------------------------------------------------------------------------------------------------------------------------------------------------------------------------------------------------------------------------------------------------------------------------------------------------------------------------------------------------------------------------------------------------------------------------------------------------------------------------------------------------------------------------------------------------------------------------------------------------------------------------------------------------------------------------------------------------------------------------------------------------------------------------------------------------------------------------------------------------------------------------------------------------------------------------------------------------------------------------------------------------------------------------------------------------------------------------------------------------------------------------------------------------------------------------------------------------------------------------------------------------------------------------------------------------------------------------------------------------------------------------------------------------------------------------------------------------------------------------------------------------------------------------------------------------------------------------------------------------------------------------------------------------------------------------------------------------------------------------------------------------------------------------------------------------------------------------------------------------------------------------------------------------------------|
| Description                                                                                                                                   | Current Performance                                                                                                                                                                                                                                                                                                                                                                                                                                                                                                                                                                                                                                                                                                                                  | Actions of Improvement                                                                                                                                                                                                                                                                                                                                                                                                                                                                                                                                                                                                                                                                                                                                                                                                                                                                                                                                                                                                                                                                                                                                                                                                                                                                                                                                                                                                                                                                                                                                                                                                                                                                                                                                                                                                                                                                                                                                                                                                                                                                                                         |
| Ambulance<br>handovers<br>1.The number<br>of ambulance<br>handovers<br>over one hour                                                          | In April 2023, there were 658 ambulance to hospital handovers taking over 1 hour; this is a reduction in figures compared with 729 in March 2023. In April 2023, all handovers over 1 hour were attributed to Morriston Hospital.  The number of handover hours lost over 15 minutes have decreased from 4,659 in March 2023 to 3,627 in April 2023.                                                                                                                                                                                                                                                                                                                                                                                                 | Transformation of the urgent care pathways has been maintained with a focus on admission avoidance and length of stay reduction. Two dedicated ambulance coordinator roles are currently being recruited to, along with the expansion of the older persons assessment service – all of which has been implemented to support the pressure within the system.                                                                                                                                                                                                                                                                                                                                                                                                                                                                                                                                                                                                                                                                                                                                                                                                                                                                                                                                                                                                                                                                                                                                                                                                                                                                                                                                                                                                                                                                                                                                                                                                                                                                                                                                                                   |
| 2. The number                                                                                                                                 | Trend                                                                                                                                                                                                                                                                                                                                                                                                                                                                                                                                                                                                                                                                                                                                                |                                                                                                                                                                                                                                                                                                                                                                                                                                                                                                                                                                                                                                                                                                                                                                                                                                                                                                                                                                                                                                                                                                                                                                                                                                                                                                                                                                                                                                                                                                                                                                                                                                                                                                                                                                                                                                                                                                                                                                                                                                                                                                                                |
| of ambulance<br>handovers<br>over one hour-<br>Hospital level<br>3.The number<br>of ambulance<br>handovers<br>over one hour<br>(last 90 days) | 1. Number of ambulance handovers- HB total  800 700 600 500 400 300 20 100 0  War-73 War-73 Handovers > 1 hr (SBU HB)                                                                                                                                                                                                                                                                                                                                                                                                                                                                                                                                                                                                                                | 2. Number of ambulance handovers over 1 hour-Hospital level  800 400 200 Cct-52 Nov-52 |
|                                                                                                                                               | 3. Number of ambulance handov                                                                                                                                                                                                                                                                                                                                                                                                                                                                                                                                                                                                                                                                                                                        | vers- HB total last 90 days                                                                                                                                                                                                                                                                                                                                                                                                                                                                                                                                                                                                                                                                                                                                                                                                                                                                                                                                                                                                                                                                                                                                                                                                                                                                                                                                                                                                                                                                                                                                                                                                                                                                                                                                                                                                                                                                                                                                                                                                                                                                                                    |
|                                                                                                                                               | 12/02/2023<br>14/02/2023<br>16/02/2023<br>16/02/2023<br>16/02/2023<br>22/02/2023<br>22/02/2023<br>22/02/2023<br>22/02/2023<br>22/02/2023<br>22/02/2023<br>22/02/2023<br>22/02/2023<br>16/03/2023<br>16/03/2023<br>16/03/2023<br>16/03/2023<br>16/03/2023<br>16/03/2023<br>16/03/2023<br>16/03/2023<br>16/03/2023<br>16/03/2023<br>16/03/2023<br>16/03/2023<br>16/03/2023<br>16/03/2023<br>16/03/2023<br>16/03/2023<br>16/03/2023<br>16/03/2023<br>16/03/2023<br>16/03/2023<br>16/03/2023<br>16/03/2023<br>16/03/2023<br>16/03/2023<br>16/03/2023<br>16/03/2023<br>16/03/2023<br>16/03/2023<br>16/03/2023<br>16/03/2023<br>16/03/2023<br>16/03/2023<br>16/03/2023<br>16/03/2023<br>16/03/2023<br>16/03/2023<br>16/03/2023<br>16/03/2023<br>16/03/2023 | Symbol Key:  Above or below control limits  8 or more points  above or below the mean  Arun of 6  increasing or decreasing points  Control Limits  Accreasing points  Accreasing points  Accreasing points  Accreasing points                                                                                                                                                                                                                                                                                                                                                                                                                                                                                                                                                                                                                                                                                                                                                                                                                                                                                                                                                                                                                                                                                                                                                                                                                                                                                                                                                                                                                                                                                                                                                                                                                                                                                                                                                                                                                                                                                                  |