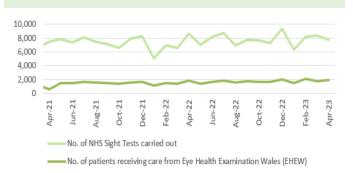

TY Primary and Community Care Overview





■ Total number of patients receiving care from EHEW



Chart 9: Optometry Activity - low vision care



Chart 13: Podiatry - Total number of patients waiting > 14 weeks



**Chart 2: GMS - Escalation Levels** 



Chart 6: General Dental Services - New Patients



Chart 10: Community Pharmacy – Escalation levels



Chart 14: Dietetics - Total number of patients waiting > 14 weeks



Chart 3: GMS - Sustainability



Chart 7: General Dental Services - ACORNS/FV



Chart 11: Common Ailment Scheme – No. consultations provided



Chart 15: Audiology- Total number of patients waiting > 14 weeks



Chart 4: Number and percentage of adult dental patients re-attending NHS Primary Dental Care between 6-9 months



Chart 8: Optometry Activity - sight tests



Chart 12: % of patients with a RTT (referral to stage 1) of 26 weeks or less for Restorative



% of patients with a RTT (referral to stage 1) of 26 weeks or loss.

Chart 16: Speech & Language Therapy– Number of patients waiting > 14 weeks



## Harm from reduction in non-Covid activity Planned Care Overview





Chart 5: Number of patients waiting for reportable diagnostics over 8 weeks



Chart 9: Single Cancer Pathway- % of patients starting definitive treatment within 62 days from point of suspicion



% of patients started treatment within 62 days (unadjusted)Chart 13: Number of patients without a



Chart 2: Number of patients waiting over 26 weeks for an outpatient appointment



Chart 6: Number of patients waiting for reportable Cardiac diagnostics over 8 weeks



Chart 10: Numbe