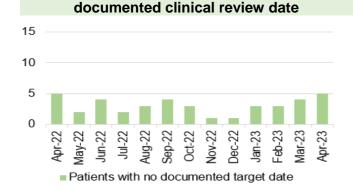

tients waiting > 14 weeks



Chart 4: Number and percentage of adult dental patients re-attending NHS Primary Dental Care between 6-9 months



Chart 8: Optometry Activity - sight tests



Chart 12: % of patients with a RTT (referral to stage 1) of 26 weeks or less for Restorative



% of patients with a RTT (referral to stage 1) of 26 weeks or loss.

Chart 16: Speech & Language Therapy– Number of patients waiting > 14 weeks



## Harm from reduction in non-Covid activity Planned Care Overview





Chart 5: Number of patients waiting for reportable diagnostics over 8 weeks



Chart 9: Single Cancer Pathway- % of patients starting definitive treatment within 62 days from point of suspicion



% of patients started treatment within 62 days (unadjusted)Chart 13: Number of patients without a



Chart 2: Number of patients waiting over 26 weeks for an outpatient appointment



Chart 6: Number of patients waiting for reportable Cardiac diagnostics over 8 weeks



Chart 10: Number of new cancer patients starting definitive treatment



Chart 14: Ophthalmology patients without an allocated health risk factor



Chart 3: Number of patients waiting over 36 weeks for treatment



Chart 7: Number of patients waiting more than 14 weeks for Therapies



Chart 11: Single Cancer Pathway backlogpatients waiting over 63 days



Chart 15: Total number of patients on the follow-up waiting list



Chart 4: Number of patients waiting over 52 weeks for treatment



**Chart 8: Cancer referrals** 



Chart 12: Number of patients waiting for an outpatient follow-up who are delayed past their target