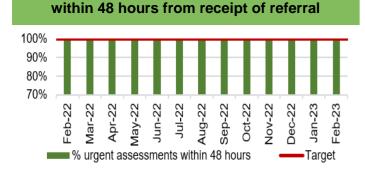

3. The Ambulance handover rate over 4 hours has improved in April 2023. The handover times over four hours decreased to 323 in April 2023 from 416 in March 2023. The figures are below the outlined trajectory for April 2023 which was 325.