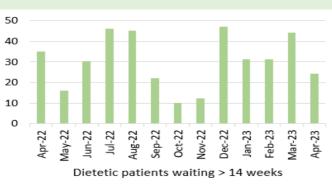

#### **Planned Care**

- April 2023 saw a 1% in-month reduction in the number of patients waiting over 26 weeks for a new outpatient appointment.
- Additionally, the number of patients waiting over 36 weeks decreased by 0.9% to 28,087.
- The number of patients waiting over 104 weeks for treatment decreased, with 5,952 patients waiting at this point in April 2023.
- In April, there was a further reduction in the number of patients waiting over 52 weeks at Stage 1, with 3,456 patients waiting at this stage.
- As a Health Board, we are currently developing updated ministerial priority trajectories for the 2023/24 planned care position.
- Therapy waiting times have improved, there are 129 patients waiting over 14 weeks in April 2023 compared with 193 in March 2023.
- The number of patients waiting over 8 weeks for an Endoscopy has slightly increased in April 2023 to 4,677 from 4,554 in March 2023.