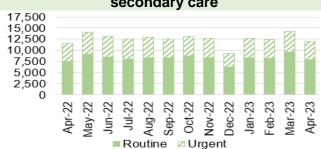

#### **Planned Care**

- April 2023 saw a 1% in-month reduction in the number of patients waiting over 26 weeks for a new outpatient appointment.
- Additionally, the number of patients waiting over 36 weeks decreased by 0.9% to 28,087.
- The number of patients waiting over 104 weeks for treatment decreased, with 5,952 patients waiting at this point in April 2023.
- In April, there was a further reduction in the number of patients waiting over 52 weeks at Stage 1, with 3,456 patients waiting at this stage.
- As a Health Board, we are currently developing updated ministerial priority trajectories for the 2023/24 planned care position.
- Therapy waiting times have improved, there are 129 patients waiting over 14 weeks in April 2023 compared with 193 in March 2023.
- The number of patients waiting over 8 weeks for an Endoscopy has slightly increased in April 2023 to 4,677 from 4,554 in March 2023.