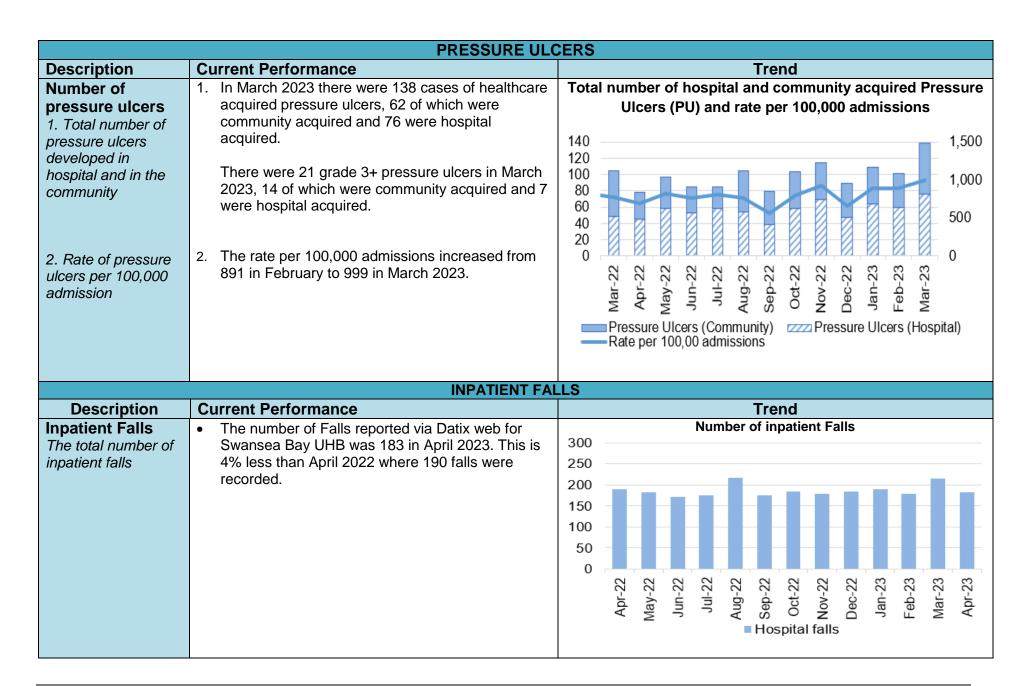

### **CONTENTS PAGE**

|                                                                                                                                                                                                                                                                                                                                                                                                                              | Page number(s)                                                                                                 |
|------------------------------------------------------------------------------------------------------------------------------------------------------------------------------------------------------------------------------------------------------------------------------------------------------------------------------------------------------------------------------------------------------------------------------|----------------------------------------------------------------------------------------------------------------|
| 1. QUADRANTS OF HARM SUMMARY                                                                                                                                                                                                                                                                                                                                                                                                 | 12                                                                                                             |
| <ul> <li>2. ESCALATED SERVICE UPDATE TRAJECTORIES</li> <li>Unscheduled Care</li> <li>Cancer</li> </ul>                                                                                                                                                                                                                                                                                                                       | 13-16<br>14-15<br>16                                                                                           |
| <ul> <li>3. UPDATES ON KEY SERVICE AREAS <ul> <li>Covid</li> <li>Unscheduled care</li> <li>Critical Care</li> <li>Clinically Optimised</li> <li>Elective Procedures</li> <li>Healthcare Acquired Infections</li> <li>Planned Care</li> <li>Diagnostics</li> <li>Therapies</li> <li>Cancer</li> <li>Follow-up</li> <li>Stroke</li> <li>Adult Mental Health</li> <li>Child and Adolescent Mental Health</li> </ul> </li> </ul> | 17-41<br>18-19<br>20-25<br>26<br>27<br>27<br>28-30<br>31-34<br>35<br>35<br>35<br>36-37<br>38<br>39<br>40<br>41 |
| <ul> <li>4. NHS DELIEVERY FRAMEWORK MEASURES &amp; MINISTERIAL PRIORITY TO</li> <li>Fractured Neck of femur</li> <li>Pressure Ulcers</li> <li>Inpatient Falls</li> <li>Nationally Reportable incidents</li> </ul>                                                                                                                                                                                                            | RAJECTORIES 42-54<br>43-44<br>45<br>45<br>46                                                                   |