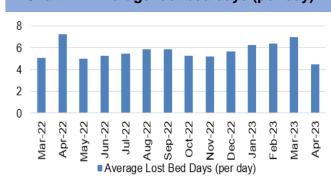

|                                                                                                                                               | UNSCHEDULED CARE                                                                                                                                                                                                                                                                                                                                                                                                                                                                                                                                                                                                                                                                                                                                     |                                                                                                                                                                                                                                                                                                                                                                                                                                                                                                                                                                                                                                                                                                                                                                                                                                                                                                                                                                                                                                                                                                                                                                                                                                                                                                                                                                                                                                                                                                                                                                                                                                                                                                                                                                                                                                                                                                                                                                                                                                                                                                                                |
|-----------------------------------------------------------------------------------------------------------------------------------------------|------------------------------------------------------------------------------------------------------------------------------------------------------------------------------------------------------------------------------------------------------------------------------------------------------------------------------------------------------------------------------------------------------------------------------------------------------------------------------------------------------------------------------------------------------------------------------------------------------------------------------------------------------------------------------------------------------------------------------------------------------|--------------------------------------------------------------------------------------------------------------------------------------------------------------------------------------------------------------------------------------------------------------------------------------------------------------------------------------------------------------------------------------------------------------------------------------------------------------------------------------------------------------------------------------------------------------------------------------------------------------------------------------------------------------------------------------------------------------------------------------------------------------------------------------------------------------------------------------------------------------------------------------------------------------------------------------------------------------------------------------------------------------------------------------------------------------------------------------------------------------------------------------------------------------------------------------------------------------------------------------------------------------------------------------------------------------------------------------------------------------------------------------------------------------------------------------------------------------------------------------------------------------------------------------------------------------------------------------------------------------------------------------------------------------------------------------------------------------------------------------------------------------------------------------------------------------------------------------------------------------------------------------------------------------------------------------------------------------------------------------------------------------------------------------------------------------------------------------------------------------------------------|
| Description                                                                                                                                   | Current Performance                                                                                                                                                                                                                                                                                                                                                                                                                                                                                                                                                                                                                                                                                                                                  | Actions of Improvement                                                                                                                                                                                                                                                                                                                                                                                                                                                                                                                                                                                                                                                                                                                                                                                                                                                                                                                                                                                                                                                                                                                                                                                                                                                                                                                                                                                                                                                                                                                                                                                                                                                                                                                                                                                                                                                                                                                                                                                                                                                                                                         |
| Ambulance<br>handovers<br>1.The number<br>of ambulance<br>handovers<br>over one hour                                                          | In April 2023, there were 658 ambulance to hospital handovers taking over 1 hour; this is a reduction in figures compared with 729 in March 2023. In April 2023, all handovers over 1 hour were attributed to Morriston Hospital.  The number of handover hours lost over 15 minutes have decreased from 4,659 in March 2023 to 3,627 in April 2023.                                                                                                                                                                                                                                                                                                                                                                                                 | Transformation of the urgent care pathways has been maintained with a focus on admission avoidance and length of stay reduction. Two dedicated ambulance coordinator roles are currently being recruited to, along with the expansion of the older persons assessment service – all of which has been implemented to support the pressure within the system.                                                                                                                                                                                                                                                                                                                                                                                                                                                                                                                                                                                                                                                                                                                                                                                                                                                                                                                                                                                                                                                                                                                                                                                                                                                                                                                                                                                                                                                                                                                                                                                                                                                                                                                                                                   |
| 2. The number                                                                                                                                 | Trend                                                                                                                                                                                                                                                                                                                                                                                                                                                                                                                                                                                                                                                                                                                                                |                                                                                                                                                                                                                                                                                                                                                                                                                                                                                                                                                                                                                                                                                                                                                                                                                                                                                                                                                                                                                                                                                                                                                                                                                                                                                                                                                                                                                                                                                                                                                                                                                                                                                                                                                                                                                                                                                                                                                                                                                                                                                                                                |
| of ambulance<br>handovers<br>over one hour-<br>Hospital level<br>3.The number<br>of ambulance<br>handovers<br>over one hour<br>(last 90 days) | 1. Number of ambulance handovers- HB total  800 700 600 500 400 300 20 100 0  War-73 War-73 Handovers > 1 hr (SBU HB)                                                                                                                                                                                                                                                                                                                                                                                                                                                                                                                                                                                                                                | 2. Number of ambulance handovers over 1 hour-Hospital level  800 400 200 Cct-52 Nov-52 |
|                                                                                                                                               | 3. Number of ambulance handov                                                                                                                                                                                                                                                                                                                                                                                                                                                                                                                                                                                                                                                                                                                        | vers- HB total last 90 days                                                                                                                                                                                                                                                                                                                                                                                                                                                                                                                                                                                                                                                                                                                                                                                                                                                                                                                                                                                                                                                                                                                                                                                                                                                                                                                                                                                                                                                                                                                                                                                                                                                                                                                                                                                                                                                                                                                                                                                                                                                                                                    |
|                                                                                                                                               | 12/02/2023<br>14/02/2023<br>16/02/2023<br>16/02/2023<br>16/02/2023<br>22/02/2023<br>22/02/2023<br>22/02/2023<br>22/02/2023<br>22/02/2023<br>22/02/2023<br>22/02/2023<br>22/02/2023<br>16/03/2023<br>16/03/2023<br>16/03/2023<br>16/03/2023<br>16/03/2023<br>16/03/2023<br>16/03/2023<br>16/03/2023<br>16/03/2023<br>16/03/2023<br>16/03/2023<br>16/03/2023<br>16/03/2023<br>16/03/2023<br>16/03/2023<br>16/03/2023<br>16/03/2023<br>16/03/2023<br>16/03/2023<br>16/03/2023<br>16/03/2023<br>16/03/2023<br>16/03/2023<br>16/03/2023<br>16/03/2023<br>16/03/2023<br>16/03/2023<br>16/03/2023<br>16/03/2023<br>16/03/2023<br>16/03/2023<br>16/03/2023<br>16/03/2023<br>16/03/2023<br>16/03/2023<br>16/03/2023<br>16/03/2023<br>16/03/2023<br>16/03/2023 | Symbol Key:  Above or below control limits  8 or more points  above or below the mean  Arun of 6  increasing or decreasing points  Control Limits  Accreasing points  Accreasing points  Accreasing points  Accreasing points                                                                                                                                                                                                                                                                                                                                                                                                                                                                                                                                                                                                                                                                                                                                                                                                                                                                                                                                                                                                                                                                                                                                                                                                                                                                                                                                                                                                                                                                                                                                                                                                                                                                                                                                                                                                                                                                                                  |