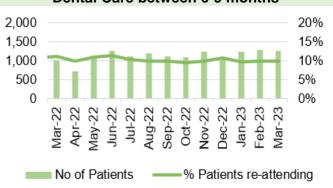

## HARM FROM REDUCTION IN NON-COVID ACTIVITY Primary and Community Care Overview





■ Total number of patients receiving care from EHEW



Chart 9: Optometry Activity - low vision care



Chart 13: Podiatry - Total number of patients waiting > 14 weeks



**Chart 2: GMS - Escalation Levels** 



Chart 6: General Dental Services - New Patients



Chart 10: Community Pharmacy – Escalation levels



Chart 14: Dietetics - Total number of patients waiting > 14 weeks



Chart 3: GMS - Sustainability



Chart 7: General Dental Services - ACORNS/FV



Chart 11: Common Ailment Scheme – No. consultations provided



Chart 15: Audiology- Total number of patients waiting > 14 weeks



Chart 4: Number and percentage of adult dental patients re-attending NHS Primary Dental Care between 6-9 months



Chart 8: Optometry Activity - sight tests



Chart 12: % of patients with a RTT (referral to stage 1) of 26 weeks or less for Restorative



% of patients with a RTT (referral to stage 1) of 26 weeks or loss.

Chart 16: Speech & Language Therapy– Number of patients waiting > 14 weeks



## Harm from reduction in non-Covid activity Planned Care Overview





Chart 5: Number of patients waiting for reportable diagnostics over 8 weeks



Chart 9: Single Cancer Pathway- % of patients starting definitive treatment within 62 days from point of suspicion



% of patients started treatment within 62 days (unadjusted)Chart 13: Number of patients without a



Chart 2: Number of patients waiting over 26 weeks for an outpatient appointment



Chart 6: Number of patients waiting for reportable Cardia