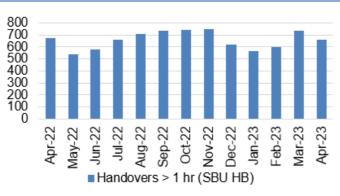

|                                                                                                                                               | UNSCHEDULED CARE                                                                                                                                                                                                                                                                                                                                                                                                                                                                                                                                                                                                                                                                                                                                     |                                                                                                                                                                                                                                                                                                                                                                                                                                                                                                                                                                                                                                                                                                                                                                                                                                                                                                                                                                                                                                                                                                                                                                                                                                                                                                                                                                                                                                                                                                                                                                                                                                                                                                                                                                                                                                                                                                                                                                                                                                                                                                                                |
|-----------------------------------------------------------------------------------------------------------------------------------------------|------------------------------------------------------------------------------------------------------------------------------------------------------------------------------------------------------------------------------------------------------------------------------------------------------------------------------------------------------------------------------------------------------------------------------------------------------------------------------------------------------------------------------------------------------------------------------------------------------------------------------------------------------------------------------------------------------------------------------------------------------|--------------------------------------------------------------------------------------------------------------------------------------------------------------------------------------------------------------------------------------------------------------------------------------------------------------------------------------------------------------------------------------------------------------------------------------------------------------------------------------------------------------------------------------------------------------------------------------------------------------------------------------------------------------------------------------------------------------------------------------------------------------------------------------------------------------------------------------------------------------------------------------------------------------------------------------------------------------------------------------------------------------------------------------------------------------------------------------------------------------------------------------------------------------------------------------------------------------------------------------------------------------------------------------------------------------------------------------------------------------------------------------------------------------------------------------------------------------------------------------------------------------------------------------------------------------------------------------------------------------------------------------------------------------------------------------------------------------------------------------------------------------------------------------------------------------------------------------------------------------------------------------------------------------------------------------------------------------------------------------------------------------------------------------------------------------------------------------------------------------------------------|
| Description                                                                                                                                   | Current Performance                                                                                                                                                                                                                                                                                                                                                                                                                                                                                                                                                                                                                                                                                                                                  | Actions of Improvement                                                                                                                                                                                                                                                                                                                                                                                                                                                                                                                                                                                                                                                                                                                                                                                                                                                                                                                                                                                                                                                                                                                                                                                                                                                                                                                                                                                                                                                                                                                                                                                                                                                                                                                                                                                                                                                                                                                                                                                                                                                                                                         |
| Ambulance<br>handovers<br>1.The number<br>of ambulance<br>handovers<br>over one hour                                                          | In April 2023, there were 658 ambulance to hospital handovers taking over 1 hour; this is a reduction in figures compared with 729 in March 2023. In April 2023, all handovers over 1 hour were attributed to Morriston Hospital.  The number of handover hours lost over 15 minutes have decreased from 4,659 in March 2023 to 3,627 in April 2023.                                                                                                                                                                                                                                                                                                                                                                                                 | Transformation of the urgent care pathways has been maintained with a focus on admission avoidance and length of stay reduction. Two dedicated ambulance coordinator roles are currently being recruited to, along with the expansion of the older persons assessment service – all of which has been implemented to support the pressure within the system.                                                                                                                                                                                                                                                                                                                                                                                                                                                                                                                                                                                                                                                                                                                                                                                                                                                                                                                                                                                                                                                                                                                                                                                                                                                                                                                                                                                                                                                                                                                                                                                                                                                                                                                                                                   |
| 2. The number                                                                                                                                 | Trend                                                                                                                                                                                                                                                                                                                                                                                                                                                                                                                                                                                                                                                                                                                                                |                                                                                                                                                                                                                                                                                                                                                                                                                                                                                                                                                                                                                                                                                                                                                                                                                                                                                                                                                                                                                                                                                                                                                                                                                                                                                                                                                                                                                                                                                                                                                                                                                                                                                                                                                                                                                                                                                                                                                                                                                                                                                                                                |
| of ambulance<br>handovers<br>over one hour-<br>Hospital level<br>3.The number<br>of ambulance<br>handovers<br>over one hour<br>(last 90 days) | 1. Number of ambulance handovers- HB total  800 700 600 500 400 300 20 100 0  War-73 War-73 Handovers > 1 hr (SBU HB)                                                                                                                                                                                                                                                                                                                                                                                                                                                                                                                                                                                                                                | 2. Number of ambulance handovers over 1 hour-Hospital level  800 400 200 Cct-52 Nov-52 |
|                                                                                                                                               | 3. Number of ambulance handov                                                                                                                                                                                                                                                                                                                                                                                                                                                                                                                                                                                                                                                                                                                        | vers- HB total last 90 days                                                                                                                                                                                                                                                                                                                                                                                                                                                                                                                                                                                                                                                                                                                                                                                                                                                                                                                                                                                                                                                                                                                                                                                                                                                                                                                                                                                                                                                                                                                                                                                                                                                                                                                                                                                                                                                                                                                                                                                                                                                                                                    |
|                                                                                                                                               | 12/02/2023<br>14/02/2023<br>16/02/2023<br>16/02/2023<br>16/02/2023<br>22/02/2023<br>22/02/2023<br>22/02/2023<br>22/02/2023<br>22/02/2023<br>22/02/2023<br>22/02/2023<br>22/02/2023<br>16/03/2023<br>16/03/2023<br>16/03/2023<br>16/03/2023<br>16/03/2023<br>16/03/2023<br>16/03/2023<br>16/03/2023<br>16/03/2023<br>16/03/2023<br>16/03/2023<br>16/03/2023<br>16/03/2023<br>16/03/2023<br>16/03/2023<br>16/03/2023<br>16/03/2023<br>16/03/2023<br>16/03/2023<br>16/03/2023<br>16/03/2023<br>16/03/2023<br>16/03/2023<br>16/03/2023<br>16/03/2023<br>16/03/2023<br>16/03/2023<br>16/03/2023<br>16/03/2023<br>16/03/2023<br>16/03/2023<br>16/03/2023<br>16/03/2023<br>16/03/2023<br>16/03/2023<br>16/03/2023<br>16/03/2023<br>16/03/2023<br>16/03/2023 | Symbol Key:  Above or below control limits  8 or more points  above or below the mean  Arun of 6  increasing or decreasing points  Control Limits  Accreasing points  Accreasing points  Accreasing points  Accreasing points                                                                                                                                                                                                                                                                                                                                                                                                                                                                                                                                                                                                                                                                                                                                                                                                                                                                                                                                                                                                                                                                                                                                                                                                                                                                                                                                                                                                                                                                                                                                                                                                                                                                                                                                                                                                                                                                                                  |