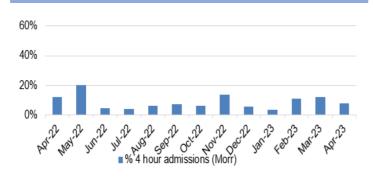

| Report Date    | 23 <sup>rd</sup> May 2023 Agenda Item 2.1                                                                                                                                                                                                                                                                                                                                                                                                                                                                                                      |                |  |
|----------------|------------------------------------------------------------------------------------------------------------------------------------------------------------------------------------------------------------------------------------------------------------------------------------------------------------------------------------------------------------------------------------------------------------------------------------------------------------------------------------------------------------------------------------------------|----------------|--|
| Report Title   | Integrated Performance Report                                                                                                                                                                                                                                                                                                                                                                                                                                                                                                                  |                |  |
| Report Author  | Meghann Protheroe, Head of Health Board Performance                                                                                                                                                                                                                                                                                                                                                                                                                                                                                            |                |  |
| Report Sponsor | Darren Griffiths, Director of Finance and Performance                                                                                                                                                                                                                                                                                                                                                                                                                                                                                          |                |  |
| Presented by   | Darren Griffiths, Director of Finance and Performance                                                                                                                                                                                                                                                                                                                                                                                                                                                                                          |                |  |
| Freedom of     | Open                                                                                                                                                                                                                                                                                                                                                                                                                                                                                                                                           |                |  |
| Information    |                                                                                                                                                                                                                                                                                                                                                                                                                                                                                                                                                |                |  |
| Purpose of the | The purpose of this report is to                                                                                                                                                                                                                                                                                                                                                                                                                                                                                                               | •              |  |
| Report         | performance of the Health Board at the end of the most recent                                                                                                                                                                                                                                                                                                                                                                                                                                                                                  |                |  |
|                | reporting period (April 2023) in delivering key local performance                                                                                                                                                                                                                                                                                                                                                                                                                                                                              |                |  |
|                | measures as well as the national measures outlined in the                                                                                                                                                                                                                                                                                                                                                                                                                                                                                      |                |  |
|                | 2022/23 NHS Wales Performa                                                                                                                                                                                                                                                                                                                                                                                                                                                                                                                     | nce Framework. |  |
| Key Issues     | The Integrated Performance Report is a routine report that provides an overview of how the Health Board is performing against the National Delivery measures and key local quality and safety measures.                                                                                                                                                                                                                                                                                                                                        |                |  |
|                | The Performance Delivery Framework 2022/23 was published in July 2022, and the measures have been updated accordingly in line with current data availability.                                                                                                                                                                                                                                                                                                                                                                                  |                |  |
|                | The report format has been altered to align with key areas of focus within the Performance and Finance Committee                                                                                                                                                                                                                                                                                                                                                                                                                               |                |  |
|                | Key high level issues to highlight this month are as follows:                                                                                                                                                                                                                                                                                                                                                                                                                                                                                  |                |  |
|                | <ul> <li>COVID19</li> <li>The number of new cases of COVID19 has saw a reduction in April 2023 to 153, compared with 378 in March 2023.</li> </ul>                                                                                                                                                                                                                                                                                                                                                                                             |                |  |
|                | <ul> <li>Unscheduled Care</li> <li>Emergency Department (ED) attendances have decreased in April 2023 to 10,577 from 11,211 in March 2023.</li> <li>Performance against the 4-hour access is currently above the outlined trajectory in April 2023. ED 4-hour performance has increased by 1.5% in April 2023 to 75.22% from 73.72% in March 2023.</li> <li>Performance against the 12-hour wait has improved inmonth and it is currently performing below the outlined trajectory. The number of patients waiting over 12-hours in</li> </ul> |                |  |