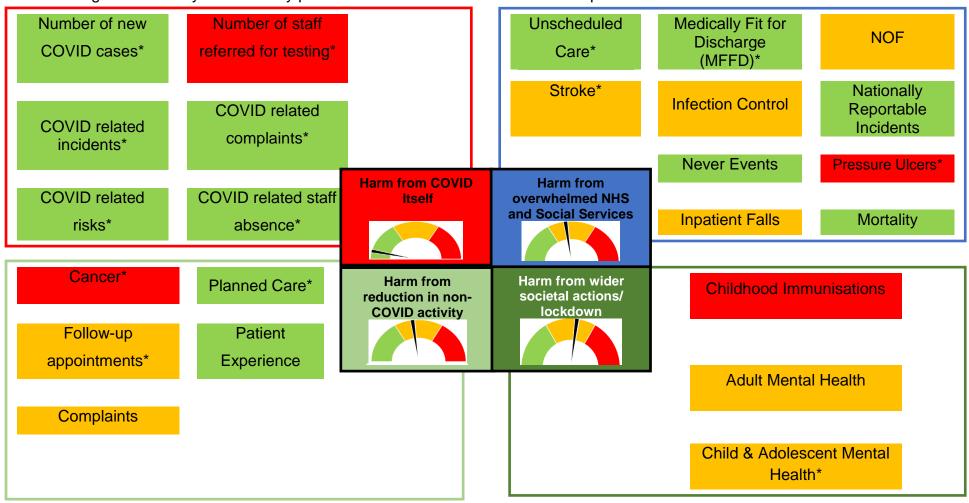

#### 1. QUADRANTS OF HARM SUMMARY

The following is a summary of all the key performance indicators included in this report.

NB- RAG status is against national or local target
\*\* Data not available

\*RAG status based on in-month movement in the absence of local profiles