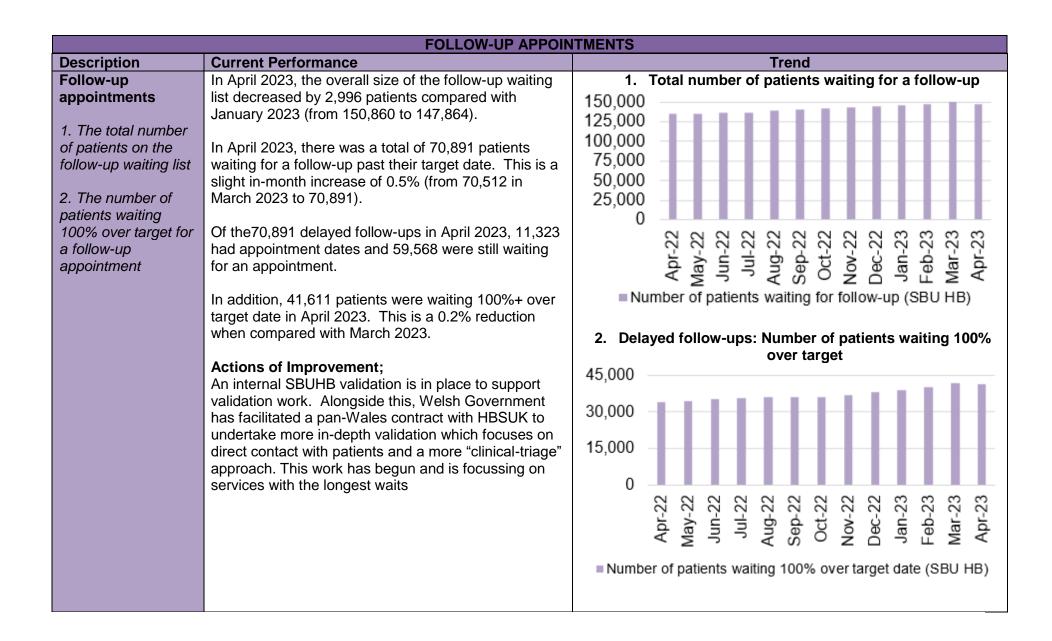

|               | ithin 1 da |          | _       | rgency (w         |         |                  |        |
|                                   | Target)                                       |             |                 |        |                                                                                        |               |            |          |         |                   |         |                  |        |
|                                   |                                               |             |                 | _      | Elect                                                                                  | tive Delay    | (/ Day Ta  | rget)    | Elec    | tive Delay        | (14 Da  | y Farget)        |        |



|                                                                                                          | STROKE                                                                                                                                                                                                                                                                                                                                                                                                                                                                                               |