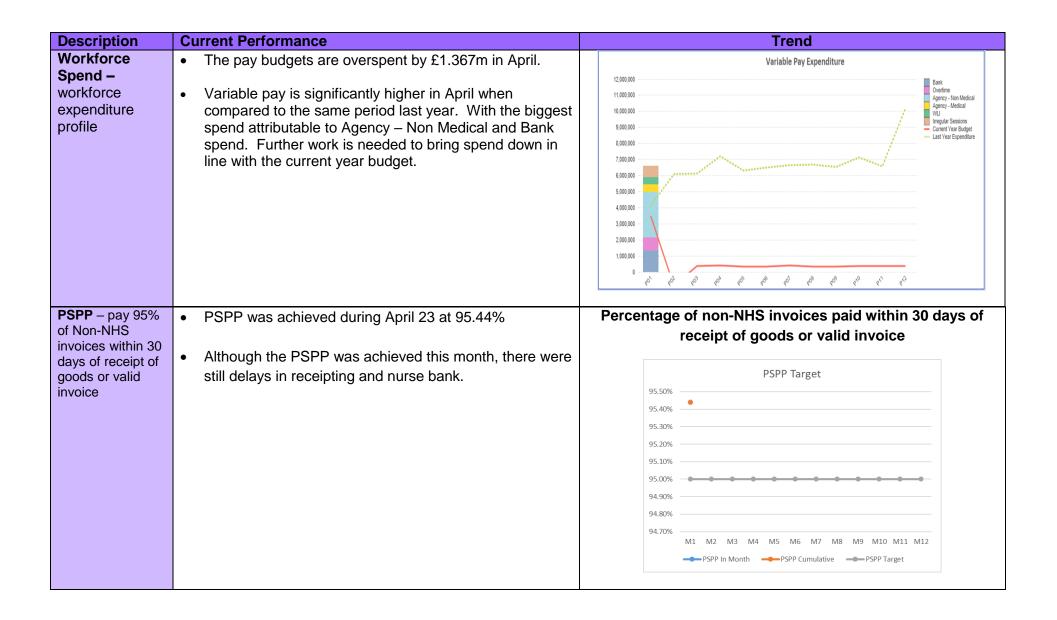

#### **Staffing Implications**

A number of indicators monitor progress in relation to Workforce, such as Sickness and Personal Development Review rates. Specific issues relating to staffing are also addressed individually in this report.

|                                                 | Page number(s): |
|-------------------------------------------------|-----------------|
| Discharge Summaries                             | 47              |
| Crude Mortality                                 | 47              |
| Workforce                                       | 48              |
| Theatre Efficiency                              | 49              |
| Patient Experience                              | 50              |
| Complaints                                      | 51              |
| • Finance                                       | 52-54           |
| 5. TABLE OF ALL MEASURES                        | 55-61           |
| Harm From Covid                                 | 56              |
| Unscheduled Care Overview                       | 57              |
| Primary Care & Community Overview               | 58              |
| Planned Care Overview                           | 59              |
| Vaccinations & Immunisations                    | 60              |
| Mental Health Overview                          | 61              |
| 6. APPENDIX 1: INTEGRATED PERFORMANCE DASHBOARD | 62-65           |