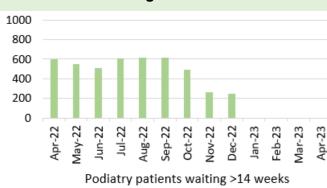

#### **Planned Care**

- April 2023 saw a 1% in-month reduction in the number of patients waiting over 26 weeks for a new outpatient appointment.
- Additionally, the number of patients waiting over 36 weeks decreased by 0.9% to 28,087.
- The number of patients waiting over 104 weeks for treatment decreased, with 5,952 patients waiting at this point in April 2023.
- In April, there was a further reduction in the number of patients waiting over 52 weeks at Stage 1, with 3,456 patients waiting at this stage.
- As a Health Board, we are currently developing updated ministerial priority trajectories for the 2023/24 planned care position.
- Therapy waiting times have improved, there are 129 patients waiting over 14 weeks in April 2023 compared with 193 in March 2023.
- The number of patients waiting over 8 weeks for an Endoscopy has slightly increased in April 2023 to 4,677 from 4,554 in March 2023.