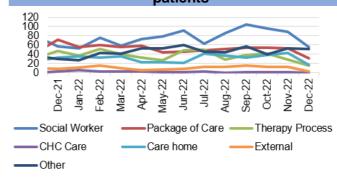

Service continues to experience issues with data reporting. It is anticipated that up to date accurate data will be available shortly.

Chart 5: A&E Attendances



Chart 9: Elective procedures cancelled due to lack of beds



■ Elective Procedure cancelled due to no beds (SBU HB)

Chart 13; % of thrombolysed stroke patients with a door to door needle time of less than or equal to 45 minutes



Chart 2: % red calls responded to within 8 minutes



Chart 6: % patients who spend less than 4 hours



**Chart 10: Number of clinically optimised patients** 



Chart 14: Direct admission to Acute Stroke Unit within 4 hours



Chart 3: Number of ambulance handovers over 1 hour



Chart 7: Number of patients waiting over 12 hours in A&E



Chart 11: Delay reason for clinically optimised patients



Chart 15: % of stroke patients receiving CT scan with 1 hour



Chart 4: Lost hours- notification to ambulance handover over 15 minutes



**Chart 8: Number of emergency admissions** 



Chart 12: Average lost bed days (per day)



Chart 16: % stroke patients receiving consultant assessment within 24 hours



## HARM FROM REDUCTION IN NON-COVID ACTIVITY Primary and Community Care Overview





■ Total number of patients receiving care from EHEW



Chart 9: Optometry Activity - low vision care



Chart 13: Podiatry - Total number of patients waiting > 14 weeks



**Chart 2: GMS - Escalation Levels** 



Chart 6: General Dental Services - New Patients



Chart 10: Community Pharmacy – Escalation levels



Chart 14: Dietetics - Total number of patients waiting > 14 weeks



Chart 3: GMS - S