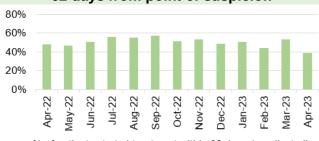

#### Cancer

- March 2023 saw 53.2% performance against the Single Cancer Pathway measure of patients receiving definitive treatment within 62 days (measure reported a month in arrears).
- Backlog figures have seen a reduction in recent weeks. The total backlog at 14/05/2023 was 394.