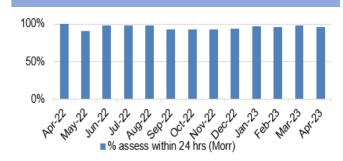

stroke patients with a door to door needle time of less than or equal to 45 minutes



Chart 2: % red calls responded to within 8 minutes



Chart 6: % patients who spend less than 4 hours



**Chart 10: Number of clinically optimised patients** 



Chart 14: Direct admission to Acute Stroke Unit within 4 hours



Chart 3: Number of ambulance handovers over 1 hour



Chart 7: Number of patients waiting over 12 hours in A&E



Chart 11: Delay reason for clinically optimised patients



Chart 15: % of stroke patients receiving CT scan with 1 hour



Chart 4: Lost hours- notification to ambulance handover over 15 minutes



**Chart 8: Number of emergency admissions** 



Chart 12: Average lost bed days (per day)



Chart 16: % stroke patients receiving consultant assessment within 24 hours



## HARM FROM REDUCTION IN NON-COVID ACTIVITY Primary and Community Care Overview





■ Total number of patients receiving care from EHEW



Chart 9: Optometry Activity - low vision care



Chart 13: Podiatry - Total number of patients waiting > 14 weeks



**Chart 2: GMS - Escalation Levels** 



Chart 6: General Dental Services - New Patients



Chart 10: Community Pharmacy – Escalation levels



Chart 14: Dietetics - Total number of patients waiting > 14 weeks



Chart 3: GMS - Sustainability



Chart 7: General Dental Services - ACORNS/FV



Chart 11: Common Ailment Scheme – No. consultations provided



Chart 15: Audiology- Total number of patients waiting > 14 weeks



Chart 4: Number and percentage of adult dental patients re-attending NHS Primary Dental Care between 6-9 months