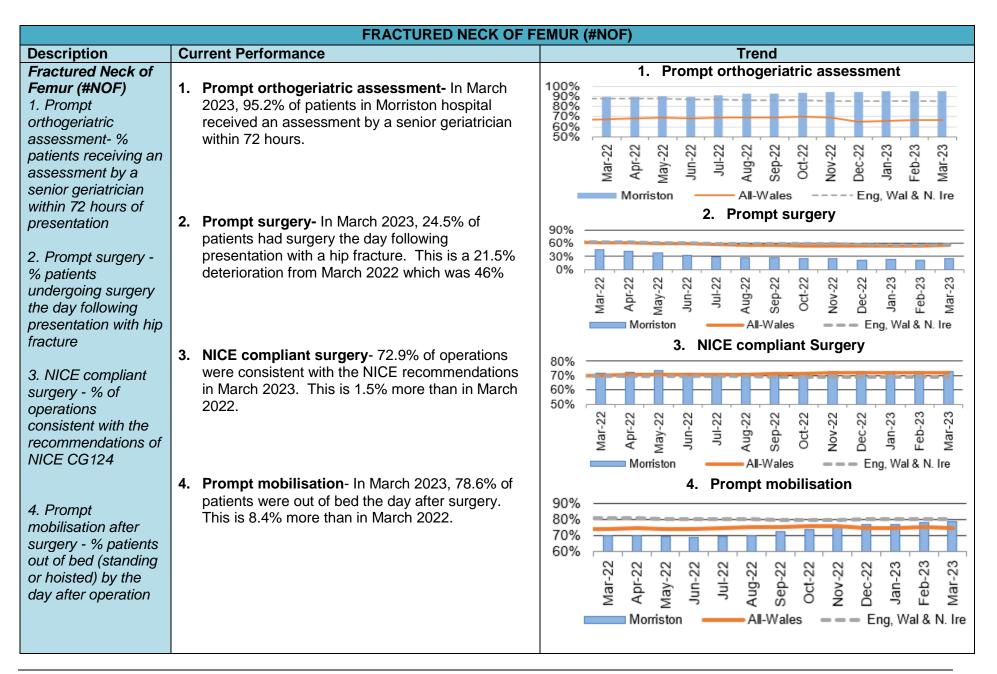

ebruary 2023 against a target of 80%.                                                                                       | Target  4. NDD- assessment within 26 weeks  100% 75% 20ct-22 Nov-22 Nov-22 Nov-22 Nov-22 Seb-23 Ang-22 Ang-22 Nov-22 Seb-23 Ang-22 Ang- |
| 5. Specialist CAMHS (S-CAMHS) - % Routine Assessment by SCAMHS undertaken within 28 days from receipt of referral | <ul> <li>5. 82% of routine assessments by SCAMHS were undertaken within 28 days in February 2023.</li> <li>*Updated CAMHS data is currently unavailable as a result of the Cwm Taf transfer*</li> </ul> | **NDD within 26 weeks — Target  5. S-CAMHS % assessments within 28 days  **Target**  5. S-CAMHS % assessments within 28 days  **Target**   |

# 4. NHS DELIVERY FRAMEWORK MEASURES & MINISTERIAL PRIORITY TRAJECTORIES



|    |                                                                                                                           |    | FRACTURED NECK OF F                                                                                                                                                                                                                                                                                                                                  | EMUF                       | R (#NOF)                                                       |
|----|---------------------------------------------------------------------------------------------------------------------------|----|------------------------------------------------------------------------------------------