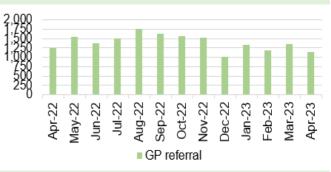

| 3. UPDATES ON KEY SERVICE AREAS |  |
|---------------------------------|--|
|                                 |  |
|                                 |  |
|                                 |  |

|                                                               | COVID Data                                                                                                                                                                                   |                                                                                                                                                                                                                                                                                                                                                                                                                                                                                                                                                                                                                                                                                                                                                                                                                                                                                                                                                                                                                                                                                                                                                                                                                                                                                                                                                                                                                                                                                                                                                                                                                                                                                                                                                                                                                                                                                                                                                                                                                                                                                                                                |  |
|---------------------------------------------------------------|----------------------------------------------------------------------------------------------------------------------------------------------------------------------------------------------|--------------------------------------------------------------------------------------------------------------------------------------------------------------------------------------------------------------------------------------------------------------------------------------------------------------------------------------------------------------------------------------------------------------------------------------------------------------------------------------------------------------------------------------------------------------------------------------------------------------------------------------------------------------------------------------------------------------------------------------------------------------------------------------------------------------------------------------------------------------------------------------------------------------------------------------------------------------------------------------------------------------------------------------------------------------------------------------------------------------------------------------------------------------------------------------------------------------------------------------------------------------------------------------------------------------------------------------------------------------------------------------------------------------------------------------------------------------------------------------------------------------------------------------------------------------------------------------------------------------------------------------------------------------------------------------------------------------------------------------------------------------------------------------------------------------------------------------------------------------------------------------------------------------------------------------------------------------------------------------------------------------------------------------------------------------------------------------------------------------------------------|--|
| Description                                                   | Current Performance                                                                                                                                                                          | Trend                                                                                                                                                                                                                                                                                                                                                                                                                                                                                                                                                                                                                                                                                                                                                                                                                                                                                                                                                                                                                                                                                                                                                                                                                                                                                                                                                                                                                                                                                                                                                                                                                                                                                                                                                                                                                                                                                                                                                                                                                                                                                                                          |  |
| 1. Number of new COVID19 cases in Swansea Bay population area | Number of new COVID cases In April 2023, there were an additional 153 positive cases recorded bringing the cumulative total to 120,259 in Swansea Bay since March 2020.                      | Number of new COVID19 cases for Swansea Bay population  20,000  15,000  10,000  10,000  10,000  10,000  10,000  10,000  10,000  10,000  10,000  10,000  10,000  10,000  10,000  10,000  10,000  10,000  10,000  10,000  10,000  10,000  10,000  10,000  10,000  10,000  10,000  10,000  10,000  10,000  10,000  10,000  10,000  10,000  10,000  10,000  10,000  10,000  10,000  10,000  10,000  10,000  10,000  10,000  10,000  10,000  10,000  10,000  10,000  10,000  10,000  10,000  10,000  10,000  10,000  10,000  10,000  10,000  10,000  10,000  10,000  10,000  10,000  10,000  10,000  10,000  10,000  10,000  10,000  10,000  10,000  10,000  10,000  10,000  10,000  10,000  10,000  10,000  10,000  10,000  10,000  10,000  10,000  10,000  10,000  10,000  10,000  10,000  10,000  10,000  10,000  10,000  10,000  10,000  10,000  10,000  10,000  10,000  10,000  10,000  10,000  10,000  10,000  10,000  10,000  10,000  10,000  10,000  10,000  10,000  10,000  10,000  10,000  10,000  10,000  10,000  10,000  10,000  10,000  10,000  10,000  10,000  10,000  10,000  10,000  10,000  10,000  10,000  10,000  10,000  10,000  10,000  10,000  10,000  10,000  10,000  10,000  10,000  10,000  10,000  10,000  10,000  10,000  10,000  10,000  10,000  10,000  10,000  10,000  10,000  10,000  10,000  10,000  10,000  10,000  10,000  10,000  10,000  10,000  10,000  10,000  10,000  10,000  10,000  10,000  10,000  10,000  10,000  10,000  10,000  10,000  10,000  10,000  10,000  10,000  10,000  10,000  10,000  10,000  10,000  10,000  10,000  10,000  10,000  10,000  10,000  10,000  10,000  10,000  10,000  10,000  10,000  10,000  10,000  10,000  10,000  10,000  10,000  10,000  10,000  10,000  10,000  10,000  10,000  10,000  10,000  10,000  10,000  10,000  10,000  10,000  10,000  10,000  10,000  10,000  10,000  10,000  10,000  10,000  10,000  10,000  10,000  10,000  10,000  10,000  10,000  10,000  10,000  10,000  10,000  10,000  10,000  10,000  10,000  10,000  10,000  10,000  10,000  10,000  10,000  10,000  10,000  10,000  10,000  10,000  10,000  10,000  10,000  10,000 |  |
|                                                               |                                                                                                                                                                                              | ■ New positive COVD19 cases                                                                                                                                                                                                                                                                                                                                                                                                                                                                                                                                                                                                                                                                                                                                                                                                                                                                                                                                                                                                                                                                                                                                                                                                                                                                                                                                                                                                                                                                                                                                                                                                                                                                                                                                                                                                                                                                                                                                                                                                                                                                                                    |  |
| 2. Number of staff referred for Antigen testing               | Staff referred for Antigen testing The cumulative number of staff referred for COVID testing between March 2020 and March 2023 is 18,230 of which 19% have been positive (Cumulative total). | 2,500 2,000 1,500 1,000 1,000 2,000 1,000 2,000 1,000 2,000 1,000 2,000 1,000 2,000 1,000 2,000 1,000 2,000 2,000 1,000 2,000 2,000 2,000 2,000 2,000 2,000 2,000 2,000 2,000 2,000 2,000 2,000 2,000 2,000 2,000 2,000 2,000 2,000 2,000 2,000 2,000 2,000 2,000 2,000 2,000 2,000 2,000 2,000 2,000 2,000 2,000 2,000 2,000 2,000 2,000 2,000 2,000 2,000 2,000 2,000 2,000 2,000 2,000 2,000 2,000 2,000 2,000 2,000 2,000 2,000 2,000 2,000 2,000 2,000 2,000 2,000 2,000 2,000 2,000 2,000 2,000 2,000 2,000 2,000 2,000 2,000 2,000 2,000 2,000 2,000 2,000 2,000 2,000 2,000 2,000 2,000 2,000 2,000 2,000 2,000 2,000 2,000 2,000 2,000 2,000 2,000 2,000 2,000 2,000 2,000 2,000 2,000 2,000 2,000 2,000 2,000 2,000 2,000 2,000 2,000 2,000 2,000 2,000 2,000 2,000 2,000 2,000 2,000 2,000 2,000 2,000 2,000 2,000 2,000 2,000 2,000 2,000 2,000 2,000 2,000 2,000 2,000 2,000 2,000 2,000 2,000 2,000 2,000 2,000 2,000 2,000 2,000 2,000 2,000 2,000 2,000 2,000 2,000 2,000 2,000 2,000 2,000 2,000 2,000 2,000 2,000 2,000 2,000 2,000 2,000 2,000 2,000 2,000 2,000 2,000 2,000 2,000 2,000 2,000 2,000 2,000 2,000 2,000 2,000 2,000 2,000 2,000 2,000 2,000 2,000 2,000 2,000 2,000 2,000 2,000 2,000 2,000 2,000 2,000 2,000 2,000 2,000 2,000 2,000 2,000 2,000 2,000 2,000 2,000 2,000 2,000 2,000 2,000 2,000 2,000 2,000 2,000 2,000 2,000 2,000 2,000 2,000 2,000 2,000 2,000 2,000 2,000 2,000 2,000 2,000 2,000 2,000 2,000 2,000 2,000 2,000 2,000 2,000 2,000 2,000 2,000 2,000 2,000 2,000 2,000 2,000 2,000 2,000 2,000 2,000 2,000 2,000 2,000 2,000 2,000 2,000 2,000 2,000 2,000 2,000 2,000 2,000 2,000 2,000 2,000 2,000 2,000 2,000 2,000 2,000 2,000 2,000 2,000 2,000 2,000 2,000 2,000 2,000 2,000 2,000 2,000 2,000 2,000 2,000 2,000 2,000 2,000 2,000 2,000 2,000 2,000 2,000 2,000 2,000 2,000 2,000 2,000 2,000 2,000 2,000 2,000 2,000 2,000 2,000 2,000 2,000 2,000 2,000 2,000 2,000 2,000 2,000 2,000 2,000 2,000 2,000 2,000 2,000 2,000 2,000 2,000 2,000 2,000 2,000 2,000 2,000 2,000 2,000 2,000 2,000 2,000 2,000 2,000 2,000 2,000 2,000 2,000 2,000 2,000 2,000 2,000  |  |