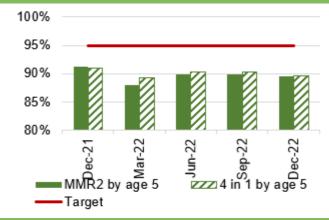

** 



Chart 12: Number of patients waiting for an outpatient follow-up who are delayed past their target date



Chart 16: Number of patients delayed by over



Number of patients waiting 100% over target date (SBU HB)

#### HARM FROM WIDER SOCIETAL ACTIONS/LOCKDOWN

#### **Vaccinations and Immunisations**

#### Chart 1: % children who received 3 doses of the hexavalent '6 in 1' vaccine and MenB2 vaccine by age 1



Chart 5: % children who are up to date in schedule by age 4



Chart 9: Influenza uptake for amongst 65 year olds and over



Data prior to April 2019 relates to Abertawe Bro Morgannwg University Health Board

Chart 2: % children who received PCV2 vaccine and Rotavirus vaccine by age 1



Chart 6: % children who received 2 doses of the MMR vaccine and 4 in 1 vaccine by age 5



Chart 10: Influenza uptake for amongst under 65s in risk groups



Data prior to April 2019 relates to Abertawe Bro Morgannwg University Health Board

Chart 3: % children who received MMR1 vaccine and PCVf3 vaccine by age 2



Chart 7: % children who received MMR vaccine and teenage booster by age 16



Chart 11: Influenza uptake for amongst pregnant women



Data prior to April 2019 relates to Abertawe Bro Morgannwg University Health Board. 2021/22 data not available

Chart 4: % children who received MenB4 vaccine and Hib/MenC vaccine by age 2



Chart 8: % children who received MenACWY vaccine by age 16



Chart 12: Influenza uptake for amongst healthcare workers



Data prior to April 2019 relates to Abertawe Bro Morgannwg University Health Board.

#### HARM FROM WIDER SOCIETAL ACTION