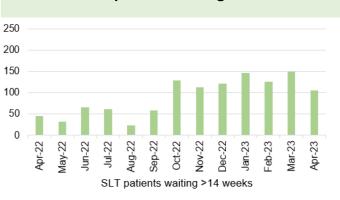

Levels** 



Chart 6: General Dental Services - New Patients



Chart 10: Community Pharmacy – Escalation levels



Chart 14: Dietetics - Total number of patients waiting > 14 weeks



Chart 3: GMS - Sustainability



Chart 7: General Dental Services - ACORNS/FV



Chart 11: Common Ailment Scheme – No. consultations provided



Chart 15: Audiology- Total number of patients waiting > 14 weeks



Chart 4: Number and percentage of adult dental patients re-attending NHS Primary Dental Care between 6-9 months



Chart 8: Optometry Activity - sight tests



Chart 12: % of patients with a RTT (referral to stage 1) of 26 weeks or less for Restorative



% of patients with a RTT (referral to stage 1) of 26 weeks or loss.

Chart 16: Speech & Language Therapy– Number of patients waiting > 14 weeks



## Harm from reduction in non-Covid activity Planned Care Overview





Chart 5: Number of patients waiting for reportable diagnostics over 8 weeks



Chart 9: Single Cancer Pathway- % of patients starting definitive treatment within 62 days from point of suspicion



% of patients started treatment within 62 days (unadjusted)Chart 13: Number of patients without a



Chart 2: Number of patients waiting over 26 weeks for an outpatient appointment



Chart 6: Number of patients waiting for reportable Cardiac diagnostics over 8 weeks



Chart 10: Number of new cancer patients starting definitive treatment



Chart 14: Ophthalmology patients without an allocated health risk factor



Chart 3: Number of patients waiting over 36 weeks for treatment



Chart 7: Number of patients waiting more t