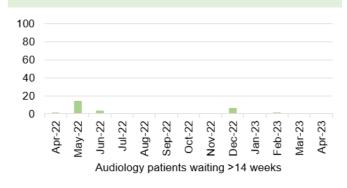

#### 1. QUADRANTS OF HARM SUMMARY

The following is a summary of all the key performance indicators included in this report.

NB- RAG status is against national or local target
\*\* Data not available

\*RAG status based on in-month movement in the absence of local profiles