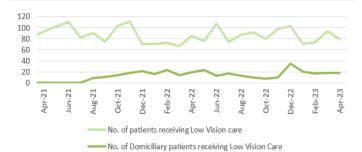

**Chart 10: Number of clinically optimised patients** 



Chart 14: Direct admission to Acute Stroke Unit within 4 hours



Chart 3: Number of ambulance handovers over 1 hour



Chart 7: Number of patients waiting over 12 hours in A&E



Chart 11: Delay reason for clinically optimised patients



Chart 15: % of stroke patients receiving CT scan with 1 hour



Chart 4: Lost hours- notification to ambulance handover over 15 minutes



**Chart 8: Number of emergency admissions** 



Chart 12: Average lost bed days (per day)



Chart 16: % stroke patients receiving consultant assessment within 24 hours



## HARM FROM REDUCTION IN NON-COVID ACTIVITY Primary and Community Care Overview





■ Total number of patients receiving care from EHEW



Chart 9: Optometry Activity - low vision care



Chart 13: Podiatry - Total number of patients waiting > 14 weeks



**Chart 2: GMS - Escalation Levels** 



Chart 6: General Dental Services - New Patients



Chart 10: Community Pharmacy – Escalation levels



Chart 14: Dietetics - Total number of patients waiting > 14 weeks



Chart 3: GMS - Sustainability



Chart 7: General Dental Services - ACORNS/FV



Chart 11: Common Ailment Scheme – No. consultations provided



Chart 15: Audiology- Total number of patients waiting > 14 weeks



Chart 4: Number and percentage of adult dental patients re-attending NHS Primary Dental Care between 6-9 months



Chart 8: Optometry Activity - sight tests



Chart 12: % of patients with a RTT (referral to stage 1) of 26 weeks or less for Restorative



% of patients with a RTT (referral to stage 1) o