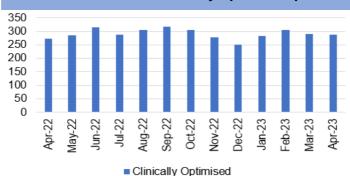

| Report Date    | 23 <sup>rd</sup> May 2023 Agenda Item 2.1                                                                                                                                                                                                                                                                                                                                                                                                                                                                                                      |                |  |
|----------------|------------------------------------------------------------------------------------------------------------------------------------------------------------------------------------------------------------------------------------------------------------------------------------------------------------------------------------------------------------------------------------------------------------------------------------------------------------------------------------------------------------------------------------------------|----------------|--|
| Report Title   | Integrated Performance Report                                                                                                                                                                                                                                                                                                                                                                                                                                                                                                                  |                |  |
| Report Author  | Meghann Protheroe, Head of Health Board Performance                                                                                                                                                                                                                                                                                                                                                                                                                                                                                            |                |  |
| Report Sponsor | Darren Griffiths, Director of Finance and Performance                                                                                                                                                                                                                                                                                                                                                                                                                                                                                          |                |  |
| Presented by   | Darren Griffiths, Director of Finance and Performance                                                                                                                                                                                                                                                                                                                                                                                                                                                                                          |                |  |
| Freedom of     | Open                                                                                                                                                                                                                                                                                                                                                                                                                                                                                                                                           |                |  |
| Information    |                                                                                                                                                                                                                                                                                                                                                                                                                                                                                                                                                |                |  |
| Purpose of the | The purpose of this report is to                                                                                                                                                                                                                                                                                                                                                                                                                                                                                                               | •              |  |
| Report         | performance of the Health Board at the end of the most recent                                                                                                                                                                                                                                                                                                                                                                                                                                                                                  |                |  |
|                | reporting period (April 2023) in delivering key local performance                                                                                                                                                                                                                                                                                                                                                                                                                                                                              |                |  |
|                | measures as well as the national measures outlined in the                                                                                                                                                                                                                                                                                                                                                                                                                                                                                      |                |  |
|                | 2022/23 NHS Wales Performa                                                                                                                                                                                                                                                                                                                                                                                                                                                                                                                     | nce Framework. |  |
| Key Issues     | The Integrated Performance Report is a routine report that provides an overview of how the Health Board is performing against the National Delivery measures and key local quality and safety measures.                                                                                                                                                                                                                                                                                                                                        |                |  |
|                | The Performance Delivery Framework 2022/23 was published in July 2022, and the measures have been updated accordingly in line with current data availability.                                                                                                                                                                                                                                                                                                                                                                                  |                |  |
|                | The report format has been altered to align with key areas of focus within the Performance and Finance Committee                                                                                                                                                                                                                                                                                                                                                                                                                               |                |  |
|                | Key high level issues to highlight this month are as follows:                                                                                                                                                                                                                                                                                                                                                                                                                                                                                  |                |  |
|                | <ul> <li>COVID19</li> <li>The number of new cases of COVID19 has saw a reduction in April 2023 to 153, compared with 378 in March 2023.</li> </ul>                                                                                                                                                                                                                                                                                                                                                                                             |                |  |
|                | <ul> <li>Unscheduled Care</li> <li>Emergency Department (ED) attendances have decreased in April 2023 to 10,577 from 11,211 in March 2023.</li> <li>Performance against the 4-hour access is currently above the outlined trajectory in April 2023. ED 4-hour performance has increased by 1.5% in April 2023 to 75.22% from 73.72% in March 2023.</li> <li>Performance against the 12-hour wait has improved inmonth and it is currently performing below the outlined trajectory. The number of patients waiting over 12-hours in</li> </ul> |                |  |