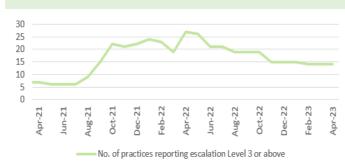

Planned care

| <ul> <li>Diagnostics</li> </ul>                                  |
|------------------------------------------------------------------|
| <ul> <li>Both UEC and cancer performance remain under</li> </ul> |
| escalation as part of the Health Board's performance             |
| escalation framework.                                            |

#### 5. RECOMMENDATION:

Members are asked to:

- NOTE the Health Board performance against key measures and targets.
- **ACTION:** production of updated planned care recovery trajectories (>104 weeks and Stage 1 >52 weeks) to be produced in May 2023 to align with the Welsh Government updated timelines
- NOTE: Inclusion of updated UEC 2023/24 Trajectories
- NOTE: the review of admission avoidance and length of stay reduction plans and the impact on future Emergency Department performance
- **NOTE:** the development and implementation of Tumour site specific recovery plans to support Single Cancer Pathway performance recovery
- NOTE the actions being taken to improve performance: -
  - Updated tumour site specific action plans have been developed to support the SCP performance
  - Detailed plans being developed to maximise the productivity and efficiency of planned care capacity to maintain improvements in planned care access
  - The Endoscopy team have implemented several actions to support future improvement, which include; administrative validation, along with an increase in endoscopist sessions which will increase weekly capacity
  - A new outpatient dashboard has recently been developed which provides the ability to monitor planned care progress at specialty level, with specific focus on all Ministerial priority areas
  - o Focussed work is currently being placed on Treat in Turn rates.
  - As part of the plan to increase Orthopaedics activity, templates are consistently under review to support maximising capacity.
  - Plans currently being developed to inform revised trajectories for 2023/24 and will be produced in May 2023 for:
    - o Planned care
    - Diagnostics
  - Both UEC and cancer performance remain under escalation as part of the Health Board's performance escalation framework.