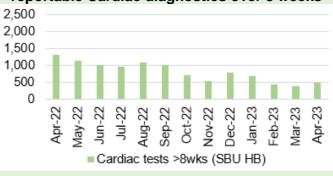

#### Cancer

- March 2023 saw 53.2% performance against the Single Cancer Pathway measure of patients receiving definitive treatment within 62 days (measure reported a month in arrears).
- Backlog figures have seen a reduction in recent weeks. The total backlog at 14/05/2023 was 394.