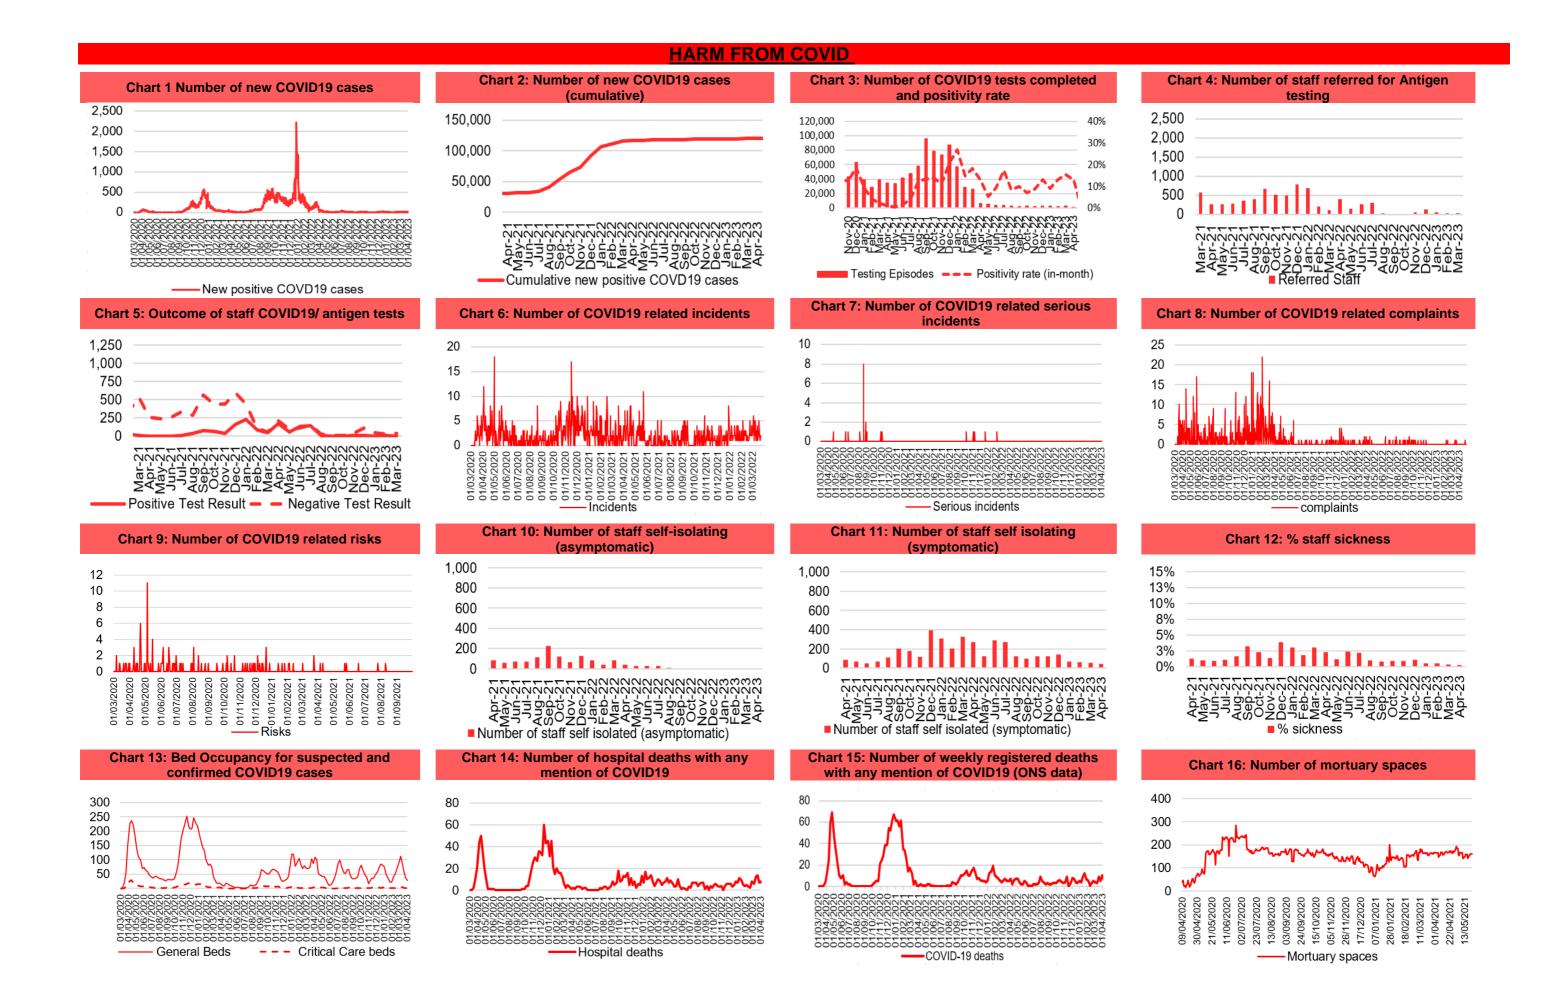

| 3. UPDATES ON KEY SERVICE AREAS |  |
|---------------------------------|--|
|                                 |  |
|                                 |  |
|                                 |  |

|                                                               | COVID Data                                                                                                                                                                                   |                                                                                                                                                                                                                                                                                                                                                                                                                                                                                                                                                                                                                                                                                                                                                                                                                                                                                                                                                                                                                                                                                                                                                                                                                                                                                                                                                                                                                                                                                                                                                                                                                                                                                                                                                                                                                                                                                                                                                                                                                                                                                                                                |  |
|---------------------------------------------------------------|----------------------------------------------------------------------------------------------------------------------------------------------------------------------------------------------|--------------------------------------------------------------------------------------------------------------------------------------------------------------------------------------------------------------------------------------------------------------------------------------------------------------------------------------------------------------------------------------------------------------------------------------------------------------------------------------------------------------------------------------------------------------------------------------------------------------------------------------------------------------------------------------------------------------------------------------------------------------------------------------------------------------------------------------------------------------------------------------------------------------------------------------------------------------------------------------------------------------------------------------------------------------------------------------------------------------------------------------------------------------------------------------------------------------------------------------------------------------------------------------------------------------------------------------------------------------------------------------------------------------------------------------------------------------------------------------------------------------------------------------------------------------------------------------------------------------------------------------------------------------------------------------------------------------------------------------------------------------------------------------------------------------------------------------------------------------------------------------------------------------------------------------------------------------------------------------------------------------------------------------------------------------------------------------------------------------------------------|--|
| Description                                                   | Current Performance                                                                                                                                                                          | Trend                                                                                                                                                                                                                                                                                                                                                                                                                                                                                                                                                                                                                                                                                                                                                                                                                                                                                                                                                                                                                                                                                                                                                                                                                                                                                                                                                                                                                                                                                                                                                                                                                                                                                                                                                                                                                                                                                                                                                                                                                                                                                                                          |  |
| 1. Number of new COVID19 cases in Swansea Bay population area | Number of new COVID cases In April 2023, there were an additional 153 positive cases recorded bringing the cumulative total to 120,259 in Swansea Bay since March 2020.                      | Number of new COVID19 cases for Swansea Bay population  20,000  15,000  10,000  10,000  10,000  10,000  10,000  10,000  10,000  10,000  10,000  10,000  10,000  10,000  10,000  10,000  10,000  10,000  10,000  10,000  10,000  10,000  10,000  10,000  10,000  10,000  10,000  10,000  10,000  10,000  10,000  10,000  10,000  10,000  10,000  10,000  10,000  10,000  10,000  10,000  10,000  10,000  10,000  10,000  10,000  10,000  10,000  10,000  10,000  10,000  10,000  10,000  10,000  10,000  10,000  10,000  10,000  10,000  10,000  10,000  10,000  10,000  10,000  10,000  10,000  10,000  10,000  10,000  10,000  10,000  10,000  10,000  10,000  10,000  10,000  10,000  10,000  10,000  10,000  10,000  10,000  10,000  10,000  10,000  10,000  10,000  10,000  10,000  10,000  10,000  10,000  10,000  10,000  10,000  10,000  10,000  10,000  10,000  10,000  10,000  10,000  10,000  10,000  10,000  10,000  10,000  10,000  10,000  10,000  10,000  10,000  10,000  10,000  10,000  10,000  10,000  10,000  10,000  10,000  10,000  10,000  10,000  10,000  10,000  10,000  10,000  10,000  10,000  10,000  10,000  10,000  10,000  10,000  10,000  10,000  10,000  10,000  10,000  10,000  10,000  10,000  10,000  10,000  10,000  10,000  10,000  10,000  10,000  10,000  10,000  10,000  10,000  10,000  10,000  10,000  10,000  10,000  10,000  10,000  10,000  10,000  10,000  10,000  10,000  10,000  10,000  10,000  10,000  10,000  10,000  10,000  10,000  10,000  10,000  10,000  10,000  10,000  10,000  10,000  10,000  10,000  10,000  10,000  10,000  10,000  10,000  10,000  10,000  10,000  10,000  10,000  10,000  10,000  10,000  10,000  10,000  10,000  10,000  10,000  10,000  10,000  10,000  10,000  10,000  10,000  10,000  10,000  10,000  10,000  10,000  10,000  10,000  10,000  10,000  10,000  10,000  10,000  10,000  10,000  10,000  10,000  10,000  10,000  10,000  10,000  10,000  10,000  10,000  10,000  10,000  10,000  10,000  10,000  10,000  10,000  10,000  10,000  10,000  10,000  10,000  10,000  10,000  10,000  10,000  10,000  10,000  10,000  10,000  10,000 |  |
|                                                               |                                                                                                                                                                                              | ■ New positive COVD19 cases                                                                                                                                                                                                                                                                                                                                                                                                                                                                                                                                                                                                                                                                                                                                                                                                                                                                                                                                                                                                                                                                                                                                                                                                                                                                                                                                                                                                                                                                                                                                                                                                                                                                                                                                                                                                                                                                                                                                                                                                                                                                                                    |  |
| 2. Number of staff referred for Antigen testing               | Staff referred for Antigen testing The cumulative number of staff referred for COVID testing between March 2020 and March 2023 is 18,230 of which 19% have been positive (Cumulative total). | 2,500 2,000 1,500 1,000 1,000 2,000 1,000 2,000 1,000 2,000 1,000 2,000 1,000 2,000 1,000 2,000 1,000 2,000 2,000 1,000 2,000 2,000 2,000 2,000 2,000 2,000 2,000 2,000 2,000 2,000 2,000 2,000 2,000 2,000 2,000 2,000 2,000 2,000 2,000 2,000 2,000 2,000 2,000 2,000 2,000 2,000 2,000 2,000 2,000 2,000 2,000 2,000 2,000 2,000 2,000 2,000 2,000 2,000 2,000 2,000 2,000 2,000 2,000 2,000 2,000 2,000 2,000 2,000 2,000 2,000 2,000 2,000 2,000 2,000 2,000 2,000 2,000 2,000 2,000 2,000 2,000 2,000 2,000 2,000 2,000 2,000 2,000 2,000 2,000 2,000 2,000 2,000 2,000 2,000 2,000 2,000 2,000 2,000 2,000 2,000 2,000 2,000 2,000 2,000 2,000 2,000 2,000 2,000 2,000 2,000 2,000 2,000 2,000 2,000 2,000 2,000 2,000 2,000 2,000 2,000 2,000 2,000 2,000 2,000 2,000 2,000 2,000 2,000 2,000 2,000 2,000 2,000 2,000 2,000 2,000 2,000 2,000 2,000 2,000 2,000 2,000 2,000 2,000 2,000 2,000 2,000 2,000 2,000 2,000 2,000 2,000 2,000 2,000 2,000 2,000 2,000 2,000 2,000 2,000 2,000 2,000 2,000 2,000 2,000 2,000 2,000 2,000 2,000 2,000 2,000 2,000 2,000 2,000 2,000 2,000 2,000 2,000 2,000 2,000 2,000 2,000 2,000 2,000 2,000 2,000 2,000 2,000 2,000 2,000 2,000 2,000 2,000 2,000 2,000 2,000 2,000 2,000 2,000 2,000 2,000 2,000 2,000 2,000 2,000 2,000 2,000 2,000 2,000 2,000 2,000 2,000 2,000 2,000 2,000 2,000 2,000 2,000 2,000 2,000 2,000 2,000 2,000 2,000 2,000 2,000 2,000 2,000 2,000 2,000 2,000 2,000 2,000 2,000 2,000 2,000 2,000 2,000 2,000 2,000 2,000 2,000 2,000 2,000 2,000 2,000 2,000 2,000 2,000 2,000 2,000 2,000 2,000 2,000 2,000 2,000 2,000 2,000 2,000 2,000 2,000 2,000 2,000 2,000 2,000 2,000 2,000 2,000 2,000 2,000 2,000 2,000 2,000 2,000 2,000 2,000 2,000 2,000 2,000 2,000 2,000 2,000 2,000 2,000 2,000 2,000 2,000 2,000 2,000 2,000 2,000 2,000 2,000 2,000 2,000 2,000 2,000 2,000 2,000 2,000 2,000 2,000 2,000 2,000 2,000 2,000 2,000 2,000 2,000 2,000 2,000 2,000 2,000 2,000 2,000 2,000 2,000 2,000 2,000 2,000 2,000 2,000 2,000 2,000 2,000 2,000 2,000 2,000 2,000 2,000 2,000 2,000 2,000 2,000 2,000 2,000 2,000 2,000 2,000 2,000 2,000 2,000  |  |

|                                                                            | COVID RELATED STAFF ABSENCE                                                                                                                                                                                                                                                                                                                |                                                                                                                                                                                                                                                                                                                                                                                                                                                                                                                                                                                                                                                                                                                                                                                                                                                                                                                                                                                                                                                                                                                                                                                                                                                                                                                                                                                                                                                                                                                                                                                                                                                                                                                                                                                                                                                                                                                                                                                                                                                                                                                                |  |
|----------------------------------------------------------------------------|--------------------------------------------------------------------------------------------------------------------------------------------------------------------------------------------------------------------------------------------------------------------------------------------------------------------------------------------|--------------------------------------------------------------------------------------------------------------------------------------------------------------------------------------------------------------------------------------------------------------------------------------------------------------------------------------------------------------------------------------------------------------------------------------------------------------------------------------------------------------------------------------------------------------------------------------------------------------------------------------------------------------------------------------------------------------------------------------------------------------------------------------------------------------------------------------------------------------------------------------------------------------------------------------------------------------------------------------------------------------------------------------------------------------------------------------------------------------------------------------------------------------------------------------------------------------------------------------------------------------------------------------------------------------------------------------------------------------------------------------------------------------------------------------------------------------------------------------------------------------------------------------------------------------------------------------------------------------------------------------------------------------------------------------------------------------------------------------------------------------------------------------------------------------------------------------------------------------------------------------------------------------------------------------------------------------------------------------------------------------------------------------------------------------------------------------------------------------------------------|--|
| Description                                                                | n Current Performance                                                                                                                                                                                                                                                                                                                      | Trend                                                                                                                                                                                                                                                                                                                                                                                                                                                                                                                                                                                                                                                                                                                                                                                                                                                                                                                                                                                                                                                                                                                                                                                                                                                                                                                                                                                                                                                                                                                                                                                                                                                                                                                                                                                                                                                                                                                                                                                                                                                                                                                          |  |
| Staff absence due to COVID19  1.Number staff self- isolating (asymptor ic) | The following data is based on the mid-month position and broken down into the categories requested by Welsh Government.  1. & 2. Number of staff self-isolating (asymptomatic and symptomatic)  Between March 2023 and April 2023, the number of staff self-isolating (asymptomatic) remained at 0 and the number of staff self-isolating | 1.Number of staff self isolating (asymptomatic)  1,000 800 600 400 200 0 1,000 1,000 400 200 0 1,000 400 200 0 1,000 400 200 0 1,000 400 200 0 1,000 400 200 0 1,000 400 200 0 1,000 400 200 0 1,000 400 200 0 1,000 400 200 0 1,000 400 200 0 1,000 400 200 0 1,000 400 200 0 1,000 400 200 0 1,000 400 200 0 1,000 400 200 0 1,000 400 200 0 1,000 0 1,000 0 1,000 0 1,000 0 1,000 0 1,000 0 1,000 0 1,000 0 1,000 0 1,000 0 1,000 0 1,000 0 1,000 0 1,000 0 1,000 0 1,000 0 1,000 0 1,000 0 1,000 0 1,000 0 1,000 0 1,000 0 1,000 0 1,000 0 1,000 0 1,000 0 1,000 0 1,000 0 1,000 0 1,000 0 1,000 0 1,000 0 1,000 0 1,000 0 1,000 0 1,000 0 1,000 0 1,000 0 1,000 0 1,000 0 1,000 0 1,000 0 1,000 0 1,000 0 1,000 0 1,000 0 1,000 0 1,000 0 1,000 0 1,000 0 1,000 0 1,000 0 1,000 0 1,000 0 1,000 0 1,000 0 1,000 0 1,000 0 1,000 0 1,000 0 1,000 0 1,000 0 1,000 0 1,000 0 1,000 0 1,000 0 1,000 0 1,000 0 1,000 0 1,000 0 1,000 0 1,000 0 1,000 0 1,000 0 1,000 0 1,000 0 1,000 0 1,000 0 1,000 0 1,000 0 1,000 0 1,000 0 1,000 0 1,000 0 1,000 0 1,000 0 1,000 0 1,000 0 1,000 0 1,000 0 1,000 0 1,000 0 1,000 0 1,000 0 1,000 0 1,000 0 1,000 0 1,000 0 1,000 0 1,000 0 1,000 0 1,000 0 1,000 0 1,000 0 1,000 0 1,000 0 1,000 0 1,000 0 1,000 0 1,000 0 1,000 0 1,000 0 1,000 0 1,000 0 1,000 0 1,000 0 1,000 0 1,000 0 1,000 0 1,000 0 1,000 0 1,000 0 1,000 0 1,000 0 1,000 0 1,000 0 1,000 0 1,000 0 1,000 0 1,000 0 1,000 0 1,000 0 1,000 0 1,000 0 1,000 0 1,000 0 1,000 0 1,000 0 1,000 0 1,000 0 1,000 0 1,000 0 1,000 0 1,000 0 1,000 0 1,000 0 1,000 0 1,000 0 1,000 0 1,000 0 1,000 0 1,000 0 1,000 0 1,000 0 1,000 0 1,000 0 1,000 0 1,000 0 1,000 0 1,000 0 1,000 0 1,000 0 1,000 0 1,000 0 1,000 0 1,000 0 1,000 0 1,000 0 1,000 0 1,000 0 1,000 0 1,000 0 1,000 0 1,000 0 1,000 0 1,000 0 1,000 0 1,000 0 1,000 0 1,000 0 1,000 0 1,000 0 1,000 0 1,000 0 1,000 0 1,000 0 1,000 0 1,000 0 1,000 0 1,000 0 1,000 0 1,000 0 1,000 0 1,000 0 1,000 0 1,000 0 1,000 0 1,000 0 1,000 0 1,000 0 1,000 0 1,000 0 1,000 0 1,000 0 1,000 0 1,000 0 1,000 0 1,000 0 1,000 0 1,000 0 1,000 0 1,000 0 1,000 0 1,000 0 |  |
| 2.Number<br>staff self<br>isolating<br>(symptom<br>)                       | number of self-isolating staff who were symptomatic.                                                                                                                                                                                                                                                                                       | ■ Medical ☑ Nursing Reg ☐ Nursing Non Reg ☐ Other  2.Number of staff self isolating (symptomatic)  1,000  800  600  400  200  0  1,000  1,000  800  600  400  200  0  1,000  1,000  800  600  400  200  0  1,000  1,000  800  600  400  200  0  1,000  1,000  800  600  400  200  0  1,000  1,000  800  600  400  200  1,000  1,000  800  600  400  200  1,000  1,000  800  600  400  200  1,000  1,000  800  600  400  200  1,000  1,000  1,000  800  600  400  200  1,000  1,000  1,000  1,000  1,000  1,000  1,000  1,000  1,000  1,000  1,000  1,000  1,000  1,000  1,000  1,000  1,000  1,000  1,000  1,000  1,000  1,000  1,000  1,000  1,000  1,000  1,000  1,000  1,000  1,000  1,000  1,000  1,000  1,000  1,000  1,000  1,000  1,000  1,000  1,000  1,000  1,000  1,000  1,000  1,000  1,000  1,000  1,000  1,000  1,000  1,000  1,000  1,000  1,000  1,000  1,000  1,000  1,000  1,000  1,000  1,000  1,000  1,000  1,000  1,000  1,000  1,000  1,000  1,000  1,000  1,000  1,000  1,000  1,000  1,000  1,000  1,000  1,000  1,000  1,000  1,000  1,000  1,000  1,000  1,000  1,000  1,000  1,000  1,000  1,000  1,000  1,000  1,000  1,000  1,000  1,000  1,000  1,000  1,000  1,000  1,000  1,000  1,000  1,000  1,000  1,000  1,000  1,000  1,000  1,000  1,000  1,000  1,000  1,000  1,000  1,000  1,000  1,000  1,000  1,000  1,000  1,000  1,000  1,000  1,000  1,000  1,000  1,000  1,000  1,000  1,000  1,000  1,000  1,000  1,000  1,000  1,000  1,000  1,000  1,000  1,000  1,000  1,000  1,000  1,000  1,000  1,000  1,000  1,000  1,000  1,000  1,000  1,000  1,000  1,000  1,000  1,000  1,000  1,000  1,000  1,000  1,000  1,000  1,000  1,000  1,000  1,000  1,000  1,000  1,000  1,000  1,000  1,000  1,000  1,000  1,000  1,000  1,000  1,000  1,000  1,000  1,000  1,000  1,000  1,000  1,000  1,000  1,000  1,000  1,000  1,000  1,000  1,000  1,000  1,000  1,000  1,000  1,000  1,000  1,000  1,000  1,000  1,000  1,000  1,000  1,000  1,000  1,000  1,000  1,000  1,000  1,000  1,000  1,000  1,000  1,000  1,000  1,000  1,000  1,000  1,000  1,000  1,000  1,000  1,000  1,000  1,000  1,  |  |
| 3.% staff<br>sickness                                                      | % Staff sickness The percentage of staff sickness absence due to COVID19 in April 2023 has reduced to 0.3% from 0.4% in March 2023.                                                                                                                                                                                                        | Nursing   Reg   United   Reg   Reg   United   United   United   United   Reg   United   |  |