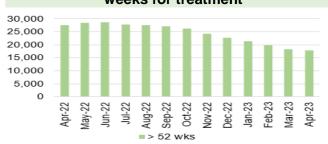

#### **Planned Care**

- April 2023 saw a 1% in-month reduction in the number of patients waiting over 26 weeks for a new outpatient appointment.
- Additionally, the number of patients waiting over 36 weeks decreased by 0.9% to 28,087.
- The number of patients waiting over 104 weeks for treatment decreased, with 5,952 patients waiting at this point in April 2023.
- In April, there was a further reduction in the number of patients waiting over 52 weeks at Stage 1, with 3,456 patients waiting at this stage.
- As a Health Board, we are currently developing updated ministerial priority trajectories for the 2023/24 planned care position.
- Therapy waiting times have improved, there are 129 patients waiting over 14 weeks in April 2023 compared with 193 in March 2023.
- The number of patients waiting over 8 weeks for an Endoscopy has slightly increased in April 2023 to 4,677 from 4,554 in March 2023.