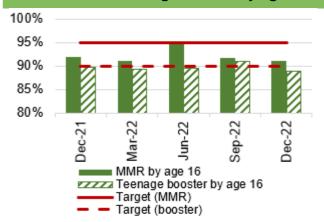

s**

#### Chart 1: % children who received 3 doses of the hexavalent '6 in 1' vaccine and MenB2 vaccine by age 1



Chart 5: % children who are up to date in schedule by age 4



Chart 9: Influenza uptake for amongst 65 year olds and over



Data prior to April 2019 relates to Abertawe Bro Morgannwg University Health Board

Chart 2: % children who received PCV2 vaccine and Rotavirus vaccine by age 1



Chart 6: % children who received 2 doses of the MMR vaccine and 4 in 1 vaccine by age 5



Chart 10: Influenza uptake for amongst under 65s in risk groups



Data prior to April 2019 relates to Abertawe Bro Morgannwg University Health Board

Chart 3: % children who received MMR1 vaccine and PCVf3 vaccine by age 2



Chart 7: % children who received MMR vaccine and teenage booster by age 16



Chart 11: Influenza uptake for amongst pregnant women



Data prior to April 2019 relates to Abertawe Bro Morgannwg University Health Board. 2021/22 data not available

Chart 4: % children who received MenB4 vaccine and Hib/MenC vaccine by age 2



Chart 8: % children who received MenACWY vaccine by age 16



Chart 12: Influenza uptake for amongst healthcare workers



Data prior to April 2019 relates to Abertawe Bro Morgannwg University Health Board.

#### HARM FROM WIDER SOCIETAL ACTIONS/LOCKDOWN

#### **Mental Health Overview**

Chart 1: % of mental health assessments undertaken within (up to and including) 28 days from the date of receipt of referral



Chart 5: 95% of those admitted 0900-2100 will receive a gate-keeping assessment by the **CRHTS** prior to admission



Chart 9: Numb