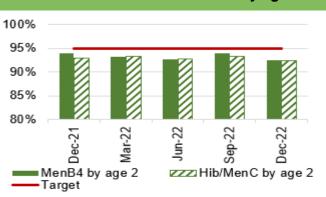

ior to April 2019 relates to Abertawe Bro Morgannwg University Health Board

Chart 2: % children who received PCV2 vaccine and Rotavirus vaccine by age 1



Chart 6: % children who received 2 doses of the MMR vaccine and 4 in 1 vaccine by age 5



Chart 10: Influenza uptake for amongst under 65s in risk groups



Data prior to April 2019 relates to Abertawe Bro Morgannwg University Health Board

Chart 3: % children who received MMR1 vaccine and PCVf3 vaccine by age 2



Chart 7: % children who received MMR vaccine and teenage booster by age 16



Chart 11: Influenza uptake for amongst pregnant women



Data prior to April 2019 relates to Abertawe Bro Morgannwg University Health Board. 2021/22 data not available

Chart 4: % children who received MenB4 vaccine and Hib/MenC vaccine by age 2



Chart 8: % children who received MenACWY vaccine by age 16



Chart 12: Influenza uptake for amongst healthcare workers



Data prior to April 2019 relates to Abertawe Bro Morgannwg University Health Board.

#### HARM FROM WIDER SOCIETAL ACTIONS/LOCKDOWN

#### **Mental Health Overview**

Chart 1: % of mental health assessments undertaken within (up to and including) 28 days from the date of receipt of referral



Chart 5: 95% of those admitted 0900-2100 will receive a gate-keeping assessment by the **CRHTS** prior to admission



Chart 9: Number of patients detained under the Mental Health Act as a percentage of all admissions



Chart 13: Urgent assessments undertaken



Chart 2: % of therapeutic interventions started within (up to and including) 28 days following an assessment by LPMHS