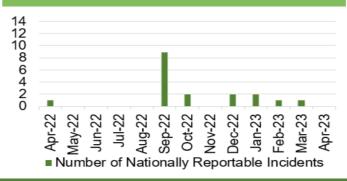

### **CONTENTS PAGE**

|                                                                                                                                                                                                                                                                                                                                                                                                                              | Page number(s)                                                                                                 |
|------------------------------------------------------------------------------------------------------------------------------------------------------------------------------------------------------------------------------------------------------------------------------------------------------------------------------------------------------------------------------------------------------------------------------|----------------------------------------------------------------------------------------------------------------|
| 1. QUADRANTS OF HARM SUMMARY                                                                                                                                                                                                                                                                                                                                                                                                 | 12                                                                                                             |
| <ul> <li>2. ESCALATED SERVICE UPDATE TRAJECTORIES</li> <li>Unscheduled Care</li> <li>Cancer</li> </ul>                                                                                                                                                                                                                                                                                                                       | 13-16<br>14-15<br>16                                                                                           |
| <ul> <li>3. UPDATES ON KEY SERVICE AREAS <ul> <li>Covid</li> <li>Unscheduled care</li> <li>Critical Care</li> <li>Clinically Optimised</li> <li>Elective Procedures</li> <li>Healthcare Acquired Infections</li> <li>Planned Care</li> <li>Diagnostics</li> <li>Therapies</li> <li>Cancer</li> <li>Follow-up</li> <li>Stroke</li> <li>Adult Mental Health</li> <li>Child and Adolescent Mental Health</li> </ul> </li> </ul> | 17-41<br>18-19<br>20-25<br>26<br>27<br>27<br>28-30<br>31-34<br>35<br>35<br>35<br>36-37<br>38<br>39<br>40<br>41 |
| <ul> <li>4. NHS DELIEVERY FRAMEWORK MEASURES &amp; MINISTERIAL PRIORITY TO</li> <li>Fractured Neck of femur</li> <li>Pressure Ulcers</li> <li>Inpatient Falls</li> <li>Nationally Reportable incidents</li> </ul>                                                                                                                                                                                                            | RAJECTORIES 42-54<br>43-44<br>45<br>45<br>46                                                                   |