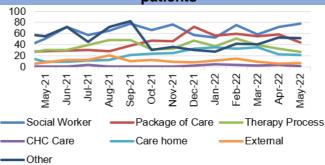

Mortuary spaces

#### HARM FROM OVERWHELMED NHS AND SOCIAL CARE SYSTEM **Unscheduled Care-Overview**

Chart 1: GP Out of Hours/ 111



% P1F2F patients requiring a PCC based appointment seen within 1hr of clinical assessm

Service continues to experience issues with data reporting. It is anticipated that up to date accurate data will be available shortly.



Chart 9: Elective procedures cancelled due to lack of beds



Chart 13; % of thrombolysed stroke patients with a door to door needle time of less than or equal to 45 minutes





Chart 2: % red calls responded to within 8





#### Chart 10: Number of clinically optimised patients



Chart 14: Direct admission to Acute Stroke Unit within 4 hours







Chart 11: Delay reason for clinically optimised patients

A&E > 12 hours (SB UHB)















#### HARM FROM REDUCTION IN NON-COVID ACTIVITY **Primary and Community Care Overview**





63 | Page

#### Harm from reduction in non-Covid activity Planned Care Overview



Routine Urgent
Chart 5: Number of patients waiting for reportable diagnostics over 8 weeks



 Diagnostics >8wks (SBU HB)
 Chart 9: Single Cancer Pathway- % of patients starting definitive treatment within 62 days from point of suspicion



% of patients started treatment within 62 days (unadjusted)



Patients with no documented target date (SBU UB)





Outpatients > 26 wks (SB UHB)

Chart 6: Number of patients waiting for reportable Cardiac diagnostics over 8 weeks



Chart 10: Number of new cancer patients starting definitive treatment



Total number of new cancer treated patients

Chart 14: Ophthal