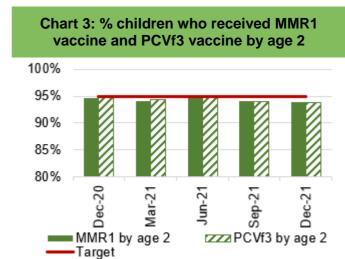

eks (SBU HB)

Chart 11: Single Cancer Pathway backlogpatients waiting over 63 days



Chart 15: Total number of patients on the follow-up waiting list



Number of patients waiting 100% over target date (SBU HB)



#### HARM FROM WIDER SOCIETAL ACTIONS/LOCKDOWN

#### Vaccinations and Immunisations



Chart 1: % children who received 3 doses of





Chart 9: Influenza uptake for amongst 65 year olds and over



65 years + ----- Wales Data prior to April 2019 relates to Abertawe Bro Morgannwg University Health Board



Chart 6: % children who received 2 doses of the MMR vaccine and 4 in 1 vaccine by age 5



Chart 10: Influenza uptake for amongst under 65s in risk groups



Under 65s in at risk groups -Wales Data prior to April 2019 relates to Abertawe Bro Morgannwg University Health Board



Chart 7: % children who received MMR vaccine and teenage booster by age 16



Chart 11: Influenza uptake for amongst pregnant women



Data prior to April 2019 relates to Abertawe Bro Morgannwg University Health Board. 2020/21 data not available







MenACWY by age 16



Healthcare workers Wales Data prior to April 2019 relates to Abertawe Bro Morgannwg University Health Board. 2020/21 all-Wales data not yet available

### HARM FROM WIDER SOCIETAL ACTIONS/LOCKDOWN **Mental Health Overview**





Chart 2: % of therapeutic interventions started

days (>18 yrs)

#### Chart 6: 100% of those admitted without a gate keeping assessment will receive a follow up assessment by CRHTS within 24hrs of

admission



% of those admitted without a gate keeping assessment will receive a follow up asses