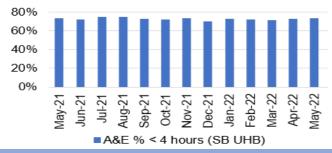

# Appendix 1- Integrated Performance Report June 2022

|                                                                         | Page number(s): |
|-------------------------------------------------------------------------|-----------------|
| 1. QUADRANTS OF HARM SUMMARY                                            | 12              |
|                                                                         |                 |
| 2. ESCALATED SERVICE UPDATE TRAJECTORIES                                | 13-16           |
| Unscheduled Care                                                        | 14-15           |
| Cancer                                                                  | 6               |
|                                                                         |                 |
| 3. UPDATES ON KEY SERVICE AREAS                                         | 17-41           |
| Covid                                                                   | 18-19           |
| Unscheduled care                                                        | 20-25           |
| Critical Care                                                           | 26              |
| Clinically Optimised                                                    | 27              |
| Elective Procedures                                                     | 27              |
| Healthcare Acquired Infections                                          | 28-30           |
| Planned Care                                                            | 31-34           |
| Diagnostics                                                             | 35              |
| Therapies                                                               | 35              |
| Cancer                                                                  | 36-38           |
| Follow-up                                                               | 39              |
| Stroke                                                                  | 40<br>41        |
| Adult Mental Health                                                     | 41              |
| Child and Adolescent Mental Health                                      | 42              |
| 4. NHS DELIEVERY FRAMEWORK MEASURES & MINISTERIAL PRIORITY TRAJECTORIES | 43-58           |
| Fractured Neck of femur                                                 | 44-45           |
| Pressure Ulcers                                                         | 46              |
| Serious incidents                                                       | 46              |
| Inpatient Falls                                                         | 47              |
| Discharge Summaries                                                     | 48              |
|                                                                         |                 |