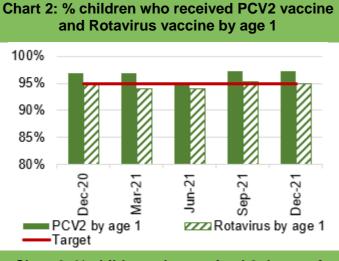

portable Cardiac diagnostics over 8 weeks



Chart 10: Number of new cancer patients starting definitive treatment



Total number of new cancer treated patients

Chart 14: Ophthalmology patients without an





Ophthalmology patients with no allocated HRF





Therapies > 14 weeks (SBU HB)

Chart 11: Single Cancer Pathway backlogpatients waiting over 63 days



Chart 15: Total number of patients on the follow-up waiting list



Number of patients waiting 100% over target date (SBU HB)



#### HARM FROM WIDER SOCIETAL ACTIONS/LOCKDOWN

#### Vaccinations and Immunisations



Chart 1: % children who received 3 doses of





Chart 9: Influenza uptake for amongst 65 year olds and over



65 years + ----- Wales Data prior to April 2019 relates to Abertawe Bro Morgannwg University Health Board



Chart 6: % children who received 2 doses of the MMR vaccine and 4 in 1 vaccine by age 5



Chart 10: Influenza uptake for amongst under 65s in risk groups



Under 65s in at risk groups -Wales Data prior to April 2019 relates to Abertawe Bro Morgannwg University Health Board



Chart 7: % children who received MMR vaccine and teenage booster by age 16



Chart 11: Influenza uptake for amongst pregnant women



Data prior to April 2019 relates to Abertawe Bro Morgannwg University Health Board. 2020/21 data not available







MenACWY by age 16



Healthcare workers Wales Data prior to April 2019 relates to Abertawe Bro Morgannwg University Health Board. 2020/21 all-Wales data not yet available

### HARM FROM WIDER SOCIETAL ACTIONS/LOCKDOWN **Mental Health Overview**





Chart 2: % of th