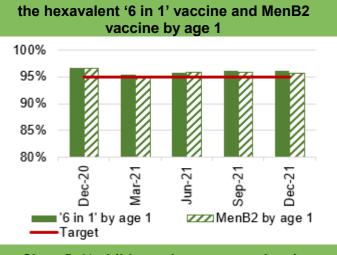

ays from point of suspicion



% of patients started treatment within 62 days (unadjusted)



Patients with no documented target date (SBU UB)





Outpatients > 26 wks (SB UHB)

Chart 6: Number of patients waiting for reportable Cardiac diagnostics over 8 weeks



Chart 10: Number of new cancer patients starting definitive treatment



Total number of new cancer treated patients

Chart 14: Ophthalmology patients without an





Ophthalmology patients with no allocated HRF





Therapies > 14 weeks (SBU HB)

Chart 11: Single Cancer Pathway backlogpatients waiting over 63 days



Chart 15: Total number of patients on the follow-up waiting list



Number of patients waiting 100% over target date (SBU HB)



#### HARM FROM WIDER SOCIETAL ACTIONS/LOCKDOWN

#### Vaccinations and Immunisations



Chart 1: % children who received 3 doses of





Chart 9: Influenza uptake for amongst 65 year olds and over



65 years + ----- Wales Data prior to April 2019 relates to Abertawe Bro Morgannwg University Health Board



Chart 6: % children who received 2 doses of the MMR vaccine and 4 in 1 vaccine by age 5



Chart 10: Influenza uptake for amongst under 65s in risk groups



Under 65s in at risk groups -Wales Data prior to April 2019 relates to Abertawe Bro Morgannwg University Health Board



Chart 7: % children who received MMR vaccine and teenage booster by age 16



Chart 11: Influenza uptake for amongst pregnant women



Data prior to April 2019 relates to Abertawe Bro Morgannwg University Health Board. 2020/21 data not available







MenACWY by age 16



Healthcare workers Wales