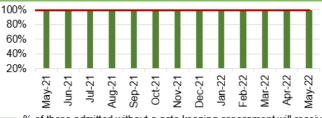

|                             | <ul> <li>Mental Health         <ul> <li>Performance against the Mental Health Measures continues to be maintained. All Welsh Government targets were achieved in April 2022.</li> <li>Psychological therapies within 26 weeks continue to be maintained at 100%.</li> </ul> </li> <li>Child and Adolescent Mental Health Services (CAMHS)         <ul> <li>Access times for crisis performance has been maintained at 100% April 2022.</li> <li>Neurodevelopmental Disorders (NDD) access times within 26 weeks continues to be a challenge, the performance remained at 35% in April 2022 against a target of 80%.</li> </ul> </li> </ul>                                                                                                                                                                                                                                                                                                                                                                                                                                                                                                                                                                                                                                                                                                                                                                                                                                                                                                                                                                                                                                                                                                                                                                                                                                                                                                                                                                                                                                                                                               |                                                                                                                                                                                                                                                                                                                                                                                                                                                                                |                                                                                                                                                                                                                                                                                                                                                                                                                                                                                                        |                                                                                                                                                                                                                                                                                                                                                                          |  |  |  |  |
|-----------------------------|------------------------------------------------------------------------------------------------------------------------------------------------------------------------------------------------------------------------------------------------------------------------------------------------------------------------------------------------------------------------------------------------------------------------------------------------------------------------------------------------------------------------------------------------------------------------------------------------------------------------------------------------------------------------------------------------------------------------------------------------------------------------------------------------------------------------------------------------------------------------------------------------------------------------------------------------------------------------------------------------------------------------------------------------------------------------------------------------------------------------------------------------------------------------------------------------------------------------------------------------------------------------------------------------------------------------------------------------------------------------------------------------------------------------------------------------------------------------------------------------------------------------------------------------------------------------------------------------------------------------------------------------------------------------------------------------------------------------------------------------------------------------------------------------------------------------------------------------------------------------------------------------------------------------------------------------------------------------------------------------------------------------------------------------------------------------------------------------------------------------------------------|--------------------------------------------------------------------------------------------------------------------------------------------------------------------------------------------------------------------------------------------------------------------------------------------------------------------------------------------------------------------------------------------------------------------------------------------------------------------------------|--------------------------------------------------------------------------------------------------------------------------------------------------------------------------------------------------------------------------------------------------------------------------------------------------------------------------------------------------------------------------------------------------------------------------------------------------------------------------------------------------------|--------------------------------------------------------------------------------------------------------------------------------------------------------------------------------------------------------------------------------------------------------------------------------------------------------------------------------------------------------------------------|--|--|--|--|
|                             |                                                                                                                                                                                                                                                                                                                                                                                                                                                                                                                                                                                                                                                                                                                                                                                                                                                                                                                                                                                                                                                                                                                                                                                                                                                                                                                                                                                                                                                                                                                                                                                                                                                                                                                                                                                                                                                                                                                                                                                                                                                                                                                                          |                                                                                                                                                                                                                                                                                                                                                                                                                                                                                |                                                                                                                                                                                                                                                                                                                                                                                                                                                                                                        |                                                                                                                                                                                                                                                                                                                                                                          |  |  |  |  |
| Specific Action             | Information                                                                                                                                                                                                                                                                                                                                                                                                                                                                                                                                                                                                                                                                                                                                                                                                                                                                                                                                                                                                                                                                                                                                                                                                                                                                                                                                                                                                                                                                                                                                                                                                                                                                                                                                                                                                                                                                                                                                                                                                                                                                                                                              | Discussion                                                                                                                                                                                                                                                                                                                                                                                                                                                                     | Assurance                                                                                                                                                                                                                                                                                                                                                                                                                                                                                              | Approval                                                                                                                                                                                                                                                                                                                                                                 |  |  |  |  |
| Required<br>Recommendations | ✓<br>Members are as                                                                                                                                                                                                                                                                                                                                                                                                                                                                                                                                                                                                                                                                                                                                                                                                                                                                                                                                                                                                                                                                                                                                                                                                                                                                                                                                                                                                                                                                                                                                                                                                                                                                                                                                                                                                                                                                                                                                                                                                                                                                                                                      |                                                                                                                                                                                                                                                                                                                                                                                                                                                                                | ✓                                                                                                                                                                                                                                                                                                                                                                                                                                                                                                      |                                                                                                                                                                                                                                                                                                                                                                          |  |  |  |  |
|                             | <ul> <li>and targets.</li> <li>NOTE the regency of with the Escand trajectories and trajectories and trajectories and trajectories and the second sec</li></ul> | quest for updat<br>Jnscheduled c<br>alation framewo<br>inclusion of the<br>s part of the W<br>tions being tak<br>tailed demand<br>el is currently<br>re-submission<br>external valida<br>Follow-Up wa<br>Outpatient clir<br>view as a res<br>easures being r<br>cently – this<br>bacity.<br>dated Cancer<br>veloped and are<br>be shared in J<br>ork is ongoing of<br>Morriston Hos<br>bulatory Emer<br>22<br>Ilaboration w<br>erapies Group<br>nsformation provision in Secor | submitted and revi<br>elsh Government Mi<br>en to improve perfor<br>l and capacity work<br>being finalised in or<br>of the updated Mini<br>pries<br>ation team will be be<br>iting list in July 2022<br>nic templates are cu<br>sult of social dista<br>removed specifically<br>will allow for son<br>Backlog trajectorie<br>e currently being app<br>July 2022<br>on the development<br>spital to enable esta<br>gency Care Centre I<br>with Primary, Com<br>o continues in ord<br>rojects to support | ries from both<br>ervices in line<br>ised recovery<br>DS<br>mance: -<br>a t divisional<br>rder to inform<br>sterial Priority<br>egin validating<br>urrently under<br>ancing Covid<br>in healthcare<br>ne additional<br>es have been<br>proved - these<br>of Enfys ward<br>ablishment of<br>by September<br>nmunity and<br>er to deliver<br>elective care<br>ommodation - |  |  |  |  |