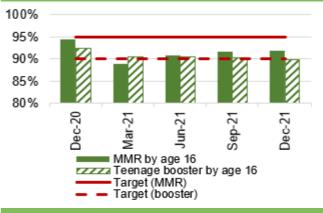

days



Chart 15: Total number of patients on the follow-up waiting list



Number of patients waiting 100% over target date (SBU HB)



#### HARM FROM WIDER SOCIETAL ACTIONS/LOCKDOWN

#### Vaccinations and Immunisations



Chart 1: % children who received 3 doses of





Chart 9: Influenza uptake for amongst 65 year olds and over



65 years + ----- Wales Data prior to April 2019 relates to Abertawe Bro Morgannwg University Health Board



Chart 6: % children who received 2 doses of the MMR vaccine and 4 in 1 vaccine by age 5



Chart 10: Influenza uptake for amongst under 65s in risk groups



Under 65s in at risk groups -Wales Data prior to April 2019 relates to Abertawe Bro Morgannwg University Health Board



Chart 7: % children who received MMR vaccine and teenage booster by age 16



Chart 11: Influenza uptake for amongst pregnant women



Data prior to April 2019 relates to Abertawe Bro Morgannwg University Health Board. 2020/21 data not available







MenACWY by age 16



Healthcare workers Wales Data prior to April 2019 relates to Abertawe Bro Morgannwg University Health Board. 2020/21 all-Wales data not yet available

### HARM FROM WIDER SOCIETAL ACTIONS/LOCKDOWN **Mental Health Overview**





Chart 2: % of therapeutic interventions started

days (>18 yrs)

#### Chart 6: 100% of those admitted without a gate keeping assessment will receive a follow up assessment by CRHTS within 24hrs of

admission



% of those admitted without a gate keeping assessment will receive a follow up assessment within 24hrs of admission Profile

#### Chart 10: Number of patients sub