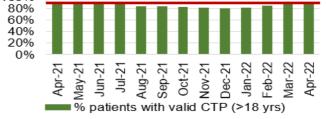

rkers Wales Data prior to April 2019 relates to Abertawe Bro Morgannwg University Health Board. 2020/21 all-Wales data not yet available

### HARM FROM WIDER SOCIETAL ACTIONS/LOCKDOWN **Mental Health Overview**





Chart 2: % of therapeutic interventions started

days (>18 yrs)

#### Chart 6: 100% of those admitted without a gate keeping assessment will receive a follow up assessment by CRHTS within 24hrs of

admission



% of those admitted without a gate keeping assessment will receive a follow up assessment within 24hrs of admission Profile

#### Chart 10: Number of patients subject to **Deprivation of Liberty Safeguards (DOLS)**





26 weeks

of secondary mental health services (all ages) who have a valid care and treatment plan 100%

Chart 3: % of health board residents in receipt



Profile

Chart 7: % of patients waiting under 14 weeks for Therapies



#### **Chart 11: Number of Serious Incidents**



Chart 15: Assessment and intervention within

28 days

% of assess in 28 days

2222 % interventions in 28 days

Jan-22 Feb-22 Mar-22

May-21 Jun-21 Jul-21 Aug-21 Sep-21 Oct-21 Nov-21 Dec-21

Target









Child & Adolescent Mental Health Services (CAMHS)



66 | Page

#### APPENDIX 1: INTEGRATED PERFORMANCE DASHBOARD

|               |                                                                                                                                                                 |                                | Harm fro         | m Covid itself         |                    |                               |   |                            |