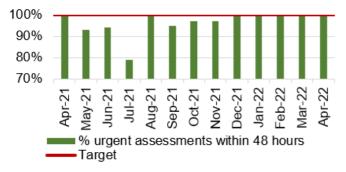

|                             | <ul> <li>Mental Health         <ul> <li>Performance against the Mental Health Measures continues to be maintained. All Welsh Government targets were achieved in April 2022.</li> <li>Psychological therapies within 26 weeks continue to be maintained at 100%.</li> </ul> </li> <li>Child and Adolescent Mental Health Services (CAMHS)         <ul> <li>Access times for crisis performance has been maintained at 100% April 2022.</li> <li>Neurodevelopmental Disorders (NDD) access times within 26 weeks continues to be a challenge, the performance remained at 35% in April 2022 against a target of 80%.</li> </ul> </li> </ul>                                                                                                                                                                                                                                                                                                                                                                                                                                                                                                                                                                                                                                                                                                                                                                                                                                                                                                                                                                                                                                                                                                                                                                                                                                                                                                                                                                                                                                                                                               |                                                                                                                                                                                                                                                                                                                                                                                                                                                                                |                                                                                                                                                                                                                                                                                                                                                                                                                                                                                                        |                                                                                                                                                                                                                                                                                                                                                                          |  |  |  |  |
|-----------------------------|------------------------------------------------------------------------------------------------------------------------------------------------------------------------------------------------------------------------------------------------------------------------------------------------------------------------------------------------------------------------------------------------------------------------------------------------------------------------------------------------------------------------------------------------------------------------------------------------------------------------------------------------------------------------------------------------------------------------------------------------------------------------------------------------------------------------------------------------------------------------------------------------------------------------------------------------------------------------------------------------------------------------------------------------------------------------------------------------------------------------------------------------------------------------------------------------------------------------------------------------------------------------------------------------------------------------------------------------------------------------------------------------------------------------------------------------------------------------------------------------------------------------------------------------------------------------------------------------------------------------------------------------------------------------------------------------------------------------------------------------------------------------------------------------------------------------------------------------------------------------------------------------------------------------------------------------------------------------------------------------------------------------------------------------------------------------------------------------------------------------------------------|--------------------------------------------------------------------------------------------------------------------------------------------------------------------------------------------------------------------------------------------------------------------------------------------------------------------------------------------------------------------------------------------------------------------------------------------------------------------------------|--------------------------------------------------------------------------------------------------------------------------------------------------------------------------------------------------------------------------------------------------------------------------------------------------------------------------------------------------------------------------------------------------------------------------------------------------------------------------------------------------------|--------------------------------------------------------------------------------------------------------------------------------------------------------------------------------------------------------------------------------------------------------------------------------------------------------------------------------------------------------------------------|--|--|--|--|
|                             |                                                                                                                                                                                                                                                                                                                                                                                                                                                                                                                                                                                                                                                                                                                                                                                                                                                                                                                                                                                                                                                                                                                                                                                                                                                                                                                                                                                                                                                                                                                                                                                                                                                                                                                                                                                                                                                                                                                                                                                                                                                                                                                                          |                                                                                                                                                                                                                                                                                                                                                                                                                                                                                |                                                                                                                                                                                                                                                                                                                                                                                                                                                                                                        |                                                                                                                                                                                                                                                                                                                                                                          |  |  |  |  |
| Specific Action             | Information                                                                                                                                                                                                                                                                                                                                                                                                                                                                                                                                                                                                                                                                                                                                                                                                                                                                                                                                                                                                                                                                                                                                                                                                                                                                                                                                                                                                                                                                                                                                                                                                                                                                                                                                                                                                                                                                                                                                                                                                                                                                                                                              | Discussion                                                                                                                                                                                                                                                                                                                                                                                                                                                                     | Assurance                                                                                                                                                                                                                                                                                                                                                                                                                                                                                              | Approval                                                                                                                                                                                                                                                                                                                                                                 |  |  |  |  |
| Required<br>Recommendations | ✓<br>Members are as                                                                                                                                                                                                                                                                                                                                                                                                                                                                                                                                                                                                                                                                                                                                                                                                                                                                                                                                                                                                                                                                                                                                                                                                                                                                                                                                                                                                                                                                                                                                                                                                                                                                                                                                                                                                                                                                                                                                                                                                                                                                                                                      |                                                                                                                                                                                                                                                                                                                                                                                                                                                                                | ✓                                                                                                                                                                                                                                                                                                                                                                                                                                                                                                      |                                                                                                                                                                                                                                                                                                                                                                          |  |  |  |  |
|                             | <ul> <li>and targets.</li> <li>NOTE the regency of with the Escand trajectories and trajectories and trajectories and trajectories and the second sec</li></ul> | quest for updat<br>Jnscheduled c<br>alation framewo<br>inclusion of the<br>s part of the W<br>tions being tak<br>tailed demand<br>el is currently<br>re-submission<br>external valida<br>Follow-Up wa<br>Outpatient clir<br>view as a res<br>easures being r<br>cently – this<br>bacity.<br>dated Cancer<br>veloped and are<br>be shared in J<br>ork is ongoing of<br>Morriston Hos<br>bulatory Emer<br>22<br>Ilaboration w<br>erapies Group<br>nsformation provision in Secor | submitted and revi<br>elsh Government Mi<br>en to improve perfor<br>l and capacity work<br>being finalised in or<br>of the updated Mini<br>pries<br>ation team will be be<br>iting list in July 2022<br>nic templates are cu<br>sult of social dista<br>removed specifically<br>will allow for son<br>Backlog trajectorie<br>e currently being app<br>July 2022<br>on the development<br>spital to enable esta<br>gency Care Centre I<br>with Primary, Com<br>o continues in ord<br>rojects to support | ries from both<br>ervices in line<br>ised recovery<br>DS<br>mance: -<br>a t divisional<br>rder to inform<br>sterial Priority<br>egin validating<br>urrently under<br>ancing Covid<br>in healthcare<br>ne additional<br>es have been<br>proved - these<br>of Enfys ward<br>ablishment of<br>by September<br>nmunity and<br>er to deliver<br>elective care<br>ommodation - |  |  |  |  |