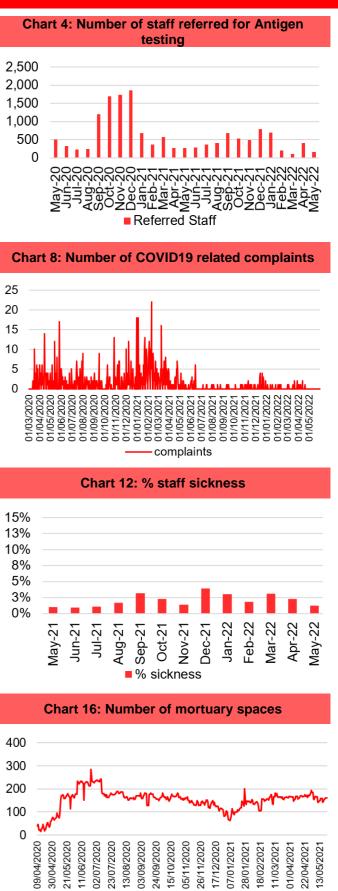

# 3. UPDATES ON KEY SERVICE AREAS

|                                                                                    | COVID Data                                                                                                                                                                                                                                                                                     |                                                                                                                                                                                                                                                                                                                                                                                                                                                                                                                                                                                                                                                                                                                                                                                                                                                                                                                                                                                                                                                                                                                                                                                                                                                                                                                                                                                                                                                                                                                                                                                                                                                                                                                                                                                                                                                                                                                                                                                                                                                                                                                                                                                                                                                                                                                                                                                         |  |  |  |  |  |  |
|------------------------------------------------------------------------------------|------------------------------------------------------------------------------------------------------------------------------------------------------------------------------------------------------------------------------------------------------------------------------------------------|-----------------------------------------------------------------------------------------------------------------------------------------------------------------------------------------------------------------------------------------------------------------------------------------------------------------------------------------------------------------------------------------------------------------------------------------------------------------------------------------------------------------------------------------------------------------------------------------------------------------------------------------------------------------------------------------------------------------------------------------------------------------------------------------------------------------------------------------------------------------------------------------------------------------------------------------------------------------------------------------------------------------------------------------------------------------------------------------------------------------------------------------------------------------------------------------------------------------------------------------------------------------------------------------------------------------------------------------------------------------------------------------------------------------------------------------------------------------------------------------------------------------------------------------------------------------------------------------------------------------------------------------------------------------------------------------------------------------------------------------------------------------------------------------------------------------------------------------------------------------------------------------------------------------------------------------------------------------------------------------------------------------------------------------------------------------------------------------------------------------------------------------------------------------------------------------------------------------------------------------------------------------------------------------------------------------------------------------------------------------------------------------|--|--|--|--|--|--|
| Description                                                                        | Current Performance                                                                                                                                                                                                                                                                            | Trend                                                                                                                                                                                                                                                                                                                                                                                                                                                                                                                                                                                                                                                                                                                                                                                                                                                                                                                                                                                                                                                                                                                                                                                                                                                                                                                                                                                                                                                                                                                                                                                                                                                                                                                                                                                                                                                                                                                                                                                                                                                                                                                                                                                                                                                                                                                                                                                   |  |  |  |  |  |  |
| 1. Number of<br>new<br>COVID19<br>cases in<br>Swansea<br>Bay<br>population<br>area | Number of new COVID cases<br>In May 2022, there were an additional<br>286 positive cases recorded bringing<br>the cumulative total to 117,057 in<br>Swansea Bay since March 2020.<br>A significant reduction has been seen<br>in the number of positive cases<br>reported since December 2021. | Number of new COVID19 cases for Swansea Bay population                                                                                                                                                                                                                                                                                                                                                                                                                                                                                                                                                                                                                                                                                                                                                                                                                                                                                                                                                                                                                                                                                                                                                                                                                                                                                                                                                                                                                                                                                                                                                                                                                                                                                                                                                                                                                                                                                                                                                                                                                                                                                                                                                                                                                                                                                                                                  |  |  |  |  |  |  |
|                                                                                    |                                                                                                                                                                                                                                                                                                | New positive COVD19 cases                                                                                                                                                                                                                                                                                                                                                                                                                                                                                                                                                                                                                                                                                                                                                                                                                                                                                                                                                                                                                                                                                                                                                                                                                                                                                                                                                                                                                                                                                                                                                                                                                                                                                                                                                                                                                                                                                                                                                                                                                                                                                                                                                                                                                                                                                                                                                               |  |  |  |  |  |  |
| 2. Number of<br>staff referred<br>for Antigen<br>testing                           | Staff referred for Antigen testing<br>The cumulative number of staff<br>referred for COVID testing between<br>March 2020 and May 2022 is 17,315<br>of which 18% have been positive<br>(Cumulative total).                                                                                      | Outcome of staff referred for Antigen testing<br>2,500<br>2,000<br>1,500<br>1,500<br>1,000<br>1,000<br>1,000<br>1,000<br>1,000<br>1,000<br>1,000<br>1,000<br>1,000<br>1,000<br>1,000<br>1,000<br>1,000<br>1,000<br>1,000<br>1,000<br>1,000<br>1,000<br>1,000<br>1,000<br>1,000<br>1,000<br>1,000<br>1,000<br>1,000<br>1,000<br>1,000<br>1,000<br>1,000<br>1,000<br>1,000<br>1,000<br>1,000<br>1,000<br>1,000<br>1,000<br>1,000<br>1,000<br>1,000<br>1,000<br>1,000<br>1,000<br>1,000<br>1,000<br>1,000<br>1,000<br>1,000<br>1,000<br>1,000<br>1,000<br>1,000<br>1,000<br>1,000<br>1,000<br>1,000<br>1,000<br>1,000<br>1,000<br>1,000<br>1,000<br>1,000<br>1,000<br>1,000<br>1,000<br>1,000<br>1,000<br>1,000<br>1,000<br>1,000<br>1,000<br>1,000<br>1,000<br>1,000<br>1,000<br>1,000<br>1,000<br>1,000<br>1,000<br>1,000<br>1,000<br>1,000<br>1,000<br>1,000<br>1,000<br>1,000<br>1,000<br>1,000<br>1,000<br>1,000<br>1,000<br>1,000<br>1,000<br>1,000<br>1,000<br>1,000<br>1,000<br>1,000<br>1,000<br>1,000<br>1,000<br>1,000<br>1,000<br>1,000<br>1,000<br>1,000<br>1,000<br>1,000<br>1,000<br>1,000<br>1,000<br>1,000<br>1,000<br>1,000<br>1,000<br>1,000<br>1,000<br>1,000<br>1,000<br>1,000<br>1,000<br>1,000<br>1,000<br>1,000<br>1,000<br>1,000<br>1,000<br>1,000<br>1,000<br>1,000<br>1,000<br>1,000<br>1,000<br>1,000<br>1,000<br>1,000<br>1,000<br>1,000<br>1,000<br>1,000<br>1,000<br>1,000<br>1,000<br>1,000<br>1,000<br>1,000<br>1,000<br>1,000<br>1,000<br>1,000<br>1,000<br>1,000<br>1,000<br>1,000<br>1,000<br>1,000<br>1,000<br>1,000<br>1,000<br>1,000<br>1,000<br>1,000<br>1,000<br>1,000<br>1,000<br>1,000<br>1,000<br>1,000<br>1,000<br>1,000<br>1,000<br>1,000<br>1,000<br>1,000<br>1,000<br>1,000<br>1,000<br>1,000<br>1,000<br>1,000<br>1,000<br>1,000<br>1,000<br>1,000<br>1,000<br>1,000<br>1,000<br>1,000<br>1,000<br>1,000<br>1,000<br>1,000<br>1,000<br>1,000<br>1,000<br>1,000<br>1,000<br>1,000<br>1,000<br>1,000<br>1,000<br>1,000<br>1,000<br>1,000<br>1,000<br>1,000<br>1,000<br>1,000<br>1,000<br>1,000<br>1,000<br>1,000<br>1,000<br>1,000<br>1,000<br>1,000<br>1,000<br>1,000<br>1,000<br>1,000<br>1,000<br>1,000<br>1,000<br>1,000<br>1,000<br>1,000<br>1,000<br>1,000<br>1,000<br>1,000<br>1,000<br>1,000<br>1,000<br>1,000<br>1,000<br>1,000<br>1,000<br>1,000<br>1,000<br>1,000<br>1,000<br>1,000<br>1,000<br>1,000<br>1,000<br>1,000<br>1,000 |  |  |  |  |  |  |