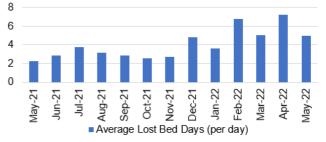

### **UNSCHEDULED CARE – PERFORMANCE ESCALATION UPDATES**

hours

ambulance

has been

significant

bringing the

а