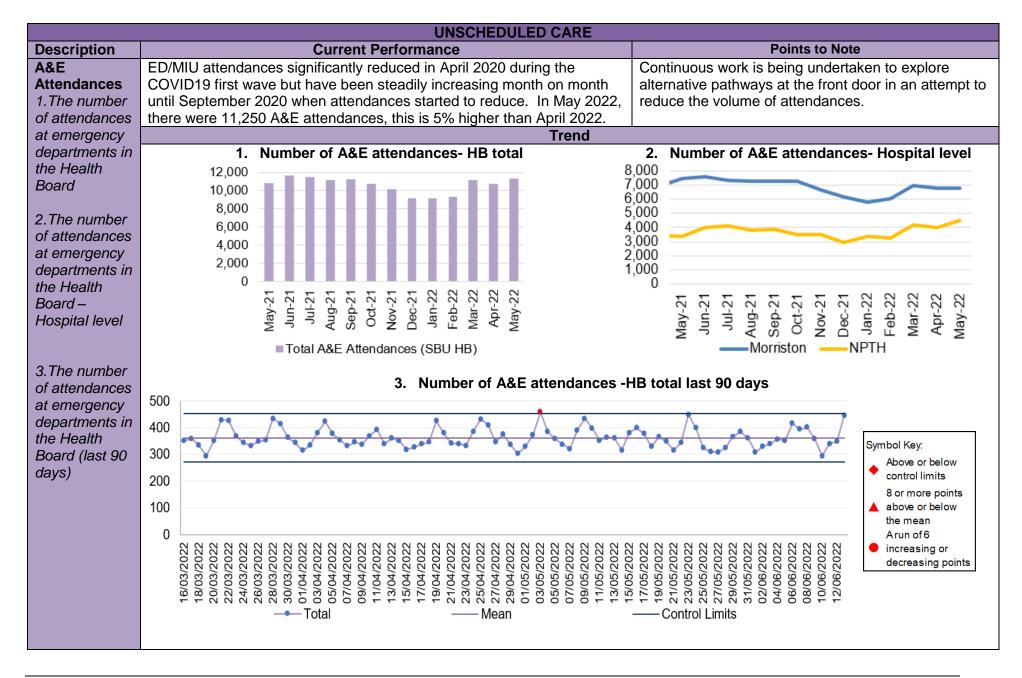

| Key high level issues to highlight this month are as follows:                                                                                                                                                                                                                                                                                                                                                                                                                                                                                                                                                                                                                            |  |  |  |  |  |  |
|------------------------------------------------------------------------------------------------------------------------------------------------------------------------------------------------------------------------------------------------------------------------------------------------------------------------------------------------------------------------------------------------------------------------------------------------------------------------------------------------------------------------------------------------------------------------------------------------------------------------------------------------------------------------------------------|--|--|--|--|--|--|
| <ul> <li>COVID19</li> <li>The number of new cases of COVID19 has reduced in May 2022, with 286 new cases being reported in-month.</li> <li>The occupancy rate of confirmed COVID patients in critical care beds remains at a low rate with three Covid positive patients as of 30/05/2022. General bed occupancy for Covid positive patients has seen a continued reduction in occupancy in recent weeks.</li> </ul>                                                                                                                                                                                                                                                                     |  |  |  |  |  |  |
| <ul> <li>Unscheduled Care</li> <li>ED attendances have increased in May 2022 to 11,250 from 10,733 in April 2022.</li> <li>The Health Board's performance against the 4-hour measure improved slightly from 72.87% in April 2022 to 73.81% in May 2022.</li> <li>The number of patients waiting over 12 hours in Accident and Emergency (A&amp;E) slightly decreased from 1,294 in April 2022 to 1,195 in May 2022.</li> <li>The number of emergency admissions between November 2021 and February 2022 had seen a consistent reduction, however admissions have increased in May 2022 (4,117).</li> </ul>                                                                               |  |  |  |  |  |  |
| <ul> <li>Planned Care</li> <li>May 2022 saw a 3% in-month increase in the number of patients waiting over 26 weeks for a new outpatient appointment.</li> <li>Additionally, the number of patients waiting over 36 weeks increased by 1.6% to 39,403.</li> <li>It is important to note that Referral data has recently been reviewed and updated following the introduction of the new digital dashboard in June 2021. Referral figures for May 2022 saw a significant increase (14,076) on those seen in April 2022 (11,544).</li> <li>Therapy waiting times continue to improve, there are 614 patients waiting over 14 weeks in May 2022, compared with 679 in April 2022.</li> </ul> |  |  |  |  |  |  |
| <ul> <li>Cancer</li> <li>April 2022 saw 48% performance against the Single Cancer Pathway measure of patients receiving definitive treatment within 62 days (measure reported a month in arrears).</li> <li>The backlog of patients waiting over 63 days has decreased in May 2022 to 437 from 465 in April 2022.</li> </ul>                                                                                                                                                                                                                                                                                                                                                             |  |  |  |  |  |  |