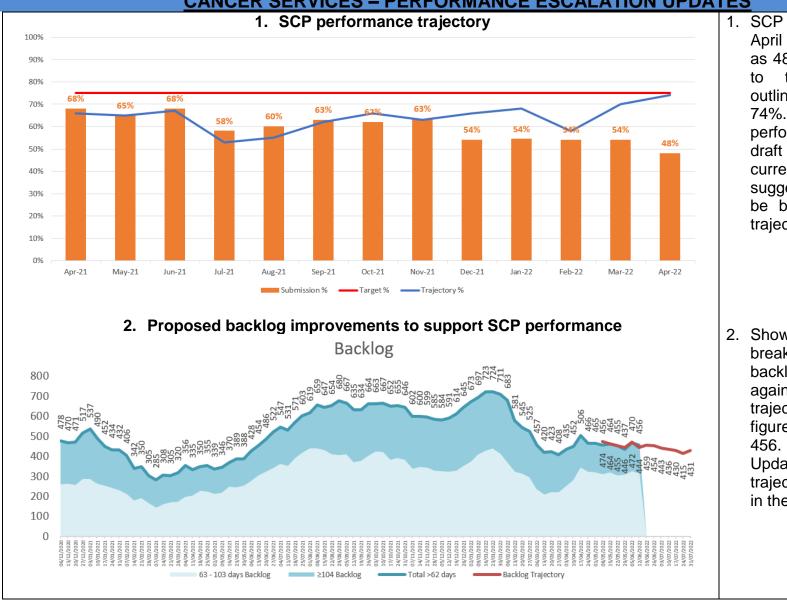

# **CANCER SERVICES – PERFORMANCE ESCALATION UPDATES**

April 2022 was reported as 48% which continues track below the outlined trajectory of 74%. May 2022 performance is still in draft format, however projections current suggest performance will be below the recovery trajectory.

performance

in

2. Shows the weekly breakdown of the backlog reduction against the proposed trajectories. The backlog figure as at 12/06/22 was 456.

Updated backlog trajectories are currently in the approval process.