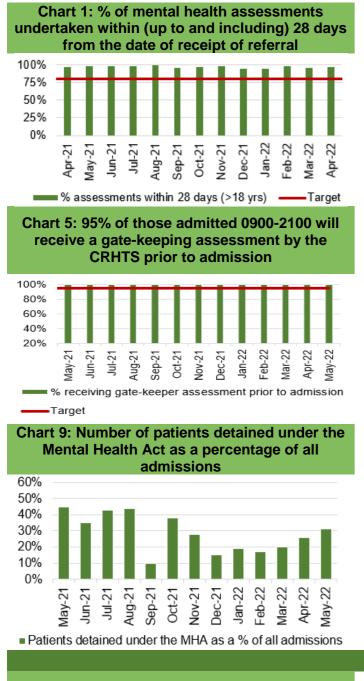

|                             | <ul> <li>Mental Health         <ul> <li>Performance against the Mental Health Measures continues to be maintained. All Welsh Government targets were achieved in April 2022.</li> <li>Psychological therapies within 26 weeks continue to be maintained at 100%.</li> </ul> </li> <li>Child and Adolescent Mental Health Services (CAMHS)         <ul> <li>Access times for crisis performance has been maintained at 100% April 2022.</li> <li>Neurodevelopmental Disorders (NDD) access times within 26 weeks continues to be a challenge, the performance remained at 35% in April 2022 against a target of 80%.</li> </ul> </li> </ul>                                                                                                                                                                                                                                                                                                                                                                                                                                                                                                                                                                                                                                                                                                                                                                                                                                                                                                                                                                                                                                                                                                                                                                                                                                                                                                                                                                                                                                                                                               |                                                                                                                                                                                                                                                                                                                                                                                                                                                                                |                                                                                                                                                                                                                                                                                                                                                                                                                                                                                                        |                                                                                                                                                                                                                                                                                                                                                                          |  |  |  |  |
|-----------------------------|------------------------------------------------------------------------------------------------------------------------------------------------------------------------------------------------------------------------------------------------------------------------------------------------------------------------------------------------------------------------------------------------------------------------------------------------------------------------------------------------------------------------------------------------------------------------------------------------------------------------------------------------------------------------------------------------------------------------------------------------------------------------------------------------------------------------------------------------------------------------------------------------------------------------------------------------------------------------------------------------------------------------------------------------------------------------------------------------------------------------------------------------------------------------------------------------------------------------------------------------------------------------------------------------------------------------------------------------------------------------------------------------------------------------------------------------------------------------------------------------------------------------------------------------------------------------------------------------------------------------------------------------------------------------------------------------------------------------------------------------------------------------------------------------------------------------------------------------------------------------------------------------------------------------------------------------------------------------------------------------------------------------------------------------------------------------------------------------------------------------------------------|--------------------------------------------------------------------------------------------------------------------------------------------------------------------------------------------------------------------------------------------------------------------------------------------------------------------------------------------------------------------------------------------------------------------------------------------------------------------------------|--------------------------------------------------------------------------------------------------------------------------------------------------------------------------------------------------------------------------------------------------------------------------------------------------------------------------------------------------------------------------------------------------------------------------------------------------------------------------------------------------------|--------------------------------------------------------------------------------------------------------------------------------------------------------------------------------------------------------------------------------------------------------------------------------------------------------------------------------------------------------------------------|--|--|--|--|
|                             |                                                                                                                                                                                                                                                                                                                                                                                                                                                                                                                                                                                                                                                                                                                                                                                                                                                                                                                                                                                                                                                                                                                                                                                                                                                                                                                                                                                                                                                                                                                                                                                                                                                                                                                                                                                                                                                                                                                                                                                                                                                                                                                                          |                                                                                                                                                                                                                                                                                                                                                                                                                                                                                |                                                                                                                                                                                                                                                                                                                                                                                                                                                                                                        |                                                                                                                                                                                                                                                                                                                                                                          |  |  |  |  |
| Specific Action             | Information                                                                                                                                                                                                                                                                                                                                                                                                                                                                                                                                                                                                                                                                                                                                                                                                                                                                                                                                                                                                                                                                                                                                                                                                                                                                                                                                                                                                                                                                                                                                                                                                                                                                                                                                                                                                                                                                                                                                                                                                                                                                                                                              | Discussion                                                                                                                                                                                                                                                                                                                                                                                                                                                                     | Assurance                                                                                                                                                                                                                                                                                                                                                                                                                                                                                              | Approval                                                                                                                                                                                                                                                                                                                                                                 |  |  |  |  |
| Required<br>Recommendations | ✓<br>Members are as                                                                                                                                                                                                                                                                                                                                                                                                                                                                                                                                                                                                                                                                                                                                                                                                                                                                                                                                                                                                                                                                                                                                                                                                                                                                                                                                                                                                                                                                                                                                                                                                                                                                                                                                                                                                                                                                                                                                                                                                                                                                                                                      |                                                                                                                                                                                                                                                                                                                                                                                                                                                                                | ✓                                                                                                                                                                                                                                                                                                                                                                                                                                                                                                      |                                                                                                                                                                                                                                                                                                                                                                          |  |  |  |  |
|                             | <ul> <li>and targets.</li> <li>NOTE the regency of with the Escand trajectories and trajectories and trajectories and trajectories and the second sec</li></ul> | quest for updat<br>Jnscheduled c<br>alation framewo<br>inclusion of the<br>s part of the W<br>tions being tak<br>tailed demand<br>el is currently<br>re-submission<br>external valida<br>Follow-Up wa<br>Outpatient clir<br>view as a res<br>easures being r<br>cently – this<br>bacity.<br>dated Cancer<br>veloped and are<br>be shared in J<br>ork is ongoing of<br>Morriston Hos<br>bulatory Emer<br>22<br>Ilaboration w<br>erapies Group<br>nsformation provision in Secor | submitted and revi<br>elsh Government Mi<br>en to improve perfor<br>l and capacity work<br>being finalised in or<br>of the updated Mini<br>pries<br>ation team will be be<br>iting list in July 2022<br>nic templates are cu<br>sult of social dista<br>removed specifically<br>will allow for son<br>Backlog trajectorie<br>e currently being app<br>July 2022<br>on the development<br>spital to enable esta<br>gency Care Centre I<br>with Primary, Com<br>o continues in ord<br>rojects to support | ries from both<br>ervices in line<br>ised recovery<br>DS<br>mance: -<br>a t divisional<br>rder to inform<br>sterial Priority<br>egin validating<br>urrently under<br>ancing Covid<br>in healthcare<br>ne additional<br>es have been<br>proved - these<br>of Enfys ward<br>ablishment of<br>by September<br>nmunity and<br>er to deliver<br>elective care<br>ommodation - |  |  |  |  |

### Legal Implications (including equality and diversity assessment)

A number of indicators monitor progress in relation to legislation, such as the Mental Health Measure.