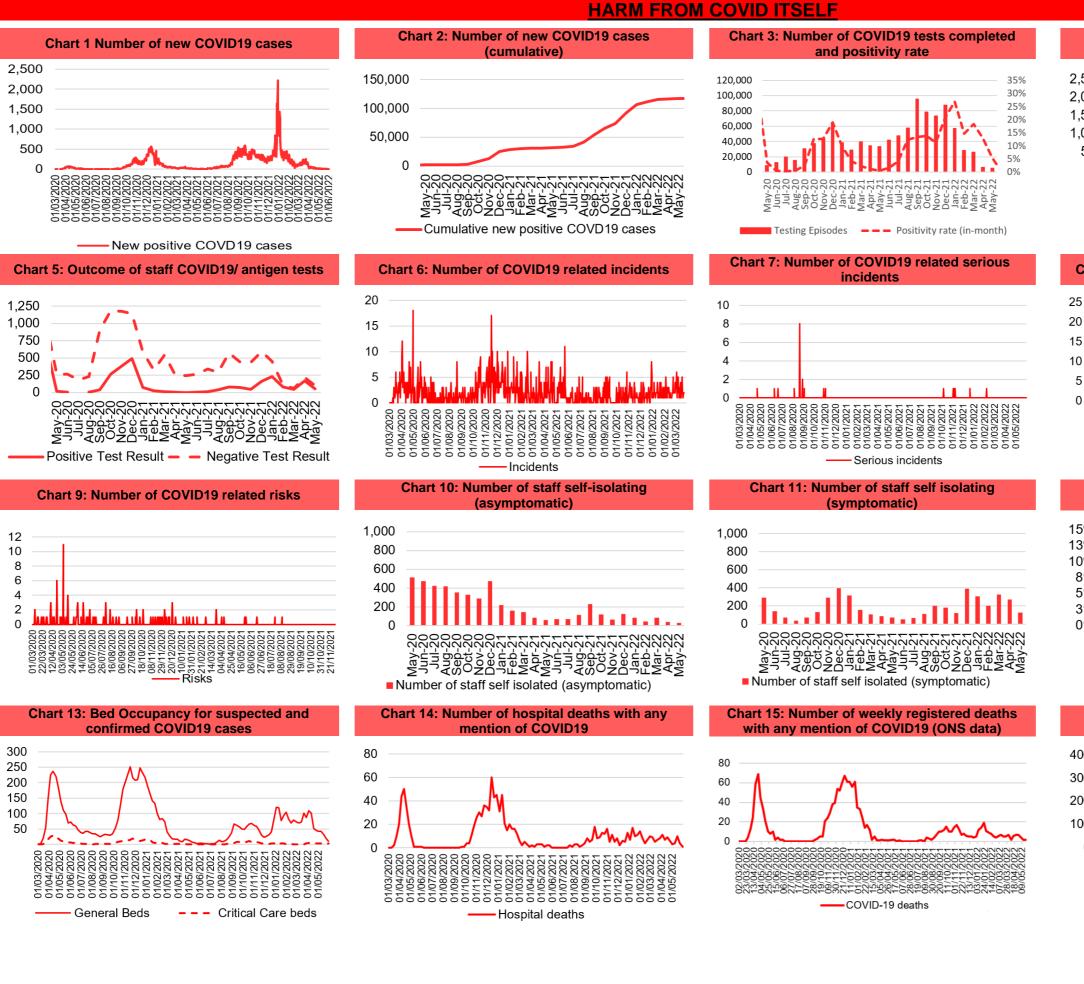

| Key high level issues to highlight this month are as follows:                                                                                                                                                                                                                                                                                                                                                                                                                                                                                                                                                                                                                            |  |  |  |  |  |  |
|------------------------------------------------------------------------------------------------------------------------------------------------------------------------------------------------------------------------------------------------------------------------------------------------------------------------------------------------------------------------------------------------------------------------------------------------------------------------------------------------------------------------------------------------------------------------------------------------------------------------------------------------------------------------------------------|--|--|--|--|--|--|
| <ul> <li>COVID19</li> <li>The number of new cases of COVID19 has reduced in May 2022, with 286 new cases being reported in-month.</li> <li>The occupancy rate of confirmed COVID patients in critical care beds remains at a low rate with three Covid positive patients as of 30/05/2022. General bed occupancy for Covid positive patients has seen a continued reduction in occupancy in recent weeks.</li> </ul>                                                                                                                                                                                                                                                                     |  |  |  |  |  |  |
| <ul> <li>Unscheduled Care</li> <li>ED attendances have increased in May 2022 to 11,250 from 10,733 in April 2022.</li> <li>The Health Board's performance against the 4-hour measure improved slightly from 72.87% in April 2022 to 73.81% in May 2022.</li> <li>The number of patients waiting over 12 hours in Accident and Emergency (A&amp;E) slightly decreased from 1,294 in April 2022 to 1,195 in May 2022.</li> <li>The number of emergency admissions between November 2021 and February 2022 had seen a consistent reduction, however admissions have increased in May 2022 (4,117).</li> </ul>                                                                               |  |  |  |  |  |  |
| <ul> <li>Planned Care</li> <li>May 2022 saw a 3% in-month increase in the number of patients waiting over 26 weeks for a new outpatient appointment.</li> <li>Additionally, the number of patients waiting over 36 weeks increased by 1.6% to 39,403.</li> <li>It is important to note that Referral data has recently been reviewed and updated following the introduction of the new digital dashboard in June 2021. Referral figures for May 2022 saw a significant increase (14,076) on those seen in April 2022 (11,544).</li> <li>Therapy waiting times continue to improve, there are 614 patients waiting over 14 weeks in May 2022, compared with 679 in April 2022.</li> </ul> |  |  |  |  |  |  |
| <ul> <li>Cancer</li> <li>April 2022 saw 48% performance against the Single Cancer Pathway measure of patients receiving definitive treatment within 62 days (measure reported a month in arrears).</li> <li>The backlog of patients waiting over 63 days has decreased in May 2022 to 437 from 465 in April 2022.</li> </ul>                                                                                                                                                                                                                                                                                                                                                             |  |  |  |  |  |  |

# 3. UPDATES ON KEY SERVICE AREAS

|                                                                                    | COVID Data                                                                                                                                                                                                                                                                                     |                                                                                                                                                                                                                                                                                                                                                                                                                                                                                                                                                                                                                                                                                                                                                                                                                                                                                                                                                                                                                                                                                                                                                                                                                                                                                                                                                                                                                                                                                                                                                                                                                                                                                                                                                                                                                                                                                                                                                                                                                                                                                                                                                                                                                                                                                                                                                                                         |  |  |  |  |  |  |
|------------------------------------------------------------------------------------|------------------------------------------------------------------------------------------------------------------------------------------------------------------------------------------------------------------------------------------------------------------------------------------------|-----------------------------------------------------------------------------------------------------------------------------------------------------------------------------------------------------------------------------------------------------------------------------------------------------------------------------------------------------------------------------------------------------------------------------------------------------------------------------------------------------------------------------------------------------------------------------------------------------------------------------------------------------------------------------------------------------------------------------------------------------------------------------------------------------------------------------------------------------------------------------------------------------------------------------------------------------------------------------------------------------------------------------------------------------------------------------------------------------------------------------------------------------------------------------------------------------------------------------------------------------------------------------------------------------------------------------------------------------------------------------------------------------------------------------------------------------------------------------------------------------------------------------------------------------------------------------------------------------------------------------------------------------------------------------------------------------------------------------------------------------------------------------------------------------------------------------------------------------------------------------------------------------------------------------------------------------------------------------------------------------------------------------------------------------------------------------------------------------------------------------------------------------------------------------------------------------------------------------------------------------------------------------------------------------------------------------------------------------------------------------------------|--|--|--|--|--|--|
| Description                                                                        | Current Performance                                                                                                                                                                                                                                                                            | Trend                                                                                                                                                                                                                                                                                                                                                                                                                                                                                                                                                                                                                                                                                                                                                                                                                                                                                                                                                                                                                                                                                                                                                                                                                                                                                                                                                                                                                                                                                                                                                                                                                                                                                                                                                                                                                                                                                                                                                                                                                                                                                                                                                                                                                                                                                                                                                                                   |  |  |  |  |  |  |
| 1. Number of<br>new<br>COVID19<br>cases in<br>Swansea<br>Bay<br>population<br>area | Number of new COVID cases<br>In May 2022, there were an additional<br>286 positive cases recorded bringing<br>the cumulative total to 117,057 in<br>Swansea Bay since March 2020.<br>A significant reduction has been seen<br>in the number of positive cases<br>reported since December 2021. | Number of new COVID19 cases for Swansea Bay population                                                                                                                                                                                                                                                                                                                                                                                                                                                                                                                                                                                                                                                                                                                                                                                                                                                                                                                                                                                                                                                                                                                                                                                                                                                                                                                                                                                                                                                                                                                                                                                                                                                                                                                                                                                                                                                                                                                                                                                                                                                                                                                                                                                                                                                                                                                                  |  |  |  |  |  |  |
|                                                                                    |                                                                                                                                                                                                                                                                                                | New positive COVD19 cases                                                                                                                                                                                                                                                                                                                                                                                                                                                                                                                                                                                                                                                                                                                                                                                                                                                                                                                                                                                                                                                                                                                                                                                                                                                                                                                                                                                                                                                                                                                                                                                                                                                                                                                                                                                                                                                                                                                                                                                                                                                                                                                                                                                                                                                                                                                                                               |  |  |  |  |  |  |
| 2. Number of<br>staff referred<br>for Antigen<br>testing                           | Staff referred for Antigen testing<br>The cumulative number of staff<br>referred for COVID testing between<br>March 2020 and May 2022 is 17,315<br>of which 18% have been positive<br>(Cumulative total).                                                                                      | Outcome of staff referred for Antigen testing<br>2,500<br>2,000<br>1,500<br>1,500<br>1,000<br>1,000<br>1,000<br>1,000<br>1,000<br>1,000<br>1,000<br>1,000<br>1,000<br>1,000<br>1,000<br>1,000<br>1,000<br>1,000<br>1,000<br>1,000<br>1,000<br>1,000<br>1,000<br>1,000<br>1,000<br>1,000<br>1,000<br>1,000<br>1,000<br>1,000<br>1,000<br>1,000<br>1,000<br>1,000<br>1,000<br>1,000<br>1,000<br>1,000<br>1,000<br>1,000<br>1,000<br>1,000<br>1,000<br>1,000<br>1,000<br>1,000<br>1,000<br>1,000<br>1,000<br>1,000<br>1,000<br>1,000<br>1,000<br>1,000<br>1,000<br>1,000<br>1,000<br>1,000<br>1,000<br>1,000<br>1,000<br>1,000<br>1,000<br>1,000<br>1,000<br>1,000<br>1,000<br>1,000<br>1,000<br>1,000<br>1,000<br>1,000<br>1,000<br>1,000<br>1,000<br>1,000<br>1,000<br>1,000<br>1,000<br>1,000<br>1,000<br>1,000<br>1,000<br>1,000<br>1,000<br>1,000<br>1,000<br>1,000<br>1,000<br>1,000<br>1,000<br>1,000<br>1,000<br>1,000<br>1,000<br>1,000<br>1,000<br>1,000<br>1,000<br>1,000<br>1,000<br>1,000<br>1,000<br>1,000<br>1,000<br>1,000<br>1,000<br>1,000<br>1,000<br>1,000<br>1,000<br>1,000<br>1,000<br>1,000<br>1,000<br>1,000<br>1,000<br>1,000<br>1,000<br>1,000<br>1,000<br>1,000<br>1,000<br>1,000<br>1,000<br>1,000<br>1,000<br>1,000<br>1,000<br>1,000<br>1,000<br>1,000<br>1,000<br>1,000<br>1,000<br>1,000<br>1,000<br>1,000<br>1,000<br>1,000<br>1,000<br>1,000<br>1,000<br>1,000<br>1,000<br>1,000<br>1,000<br>1,000<br>1,000<br>1,000<br>1,000<br>1,000<br>1,000<br>1,000<br>1,000<br>1,000<br>1,000<br>1,000<br>1,000<br>1,000<br>1,000<br>1,000<br>1,000<br>1,000<br>1,000<br>1,000<br>1,000<br>1,000<br>1,000<br>1,000<br>1,000<br>1,000<br>1,000<br>1,000<br>1,000<br>1,000<br>1,000<br>1,000<br>1,000<br>1,000<br>1,000<br>1,000<br>1,000<br>1,000<br>1,000<br>1,000<br>1,000<br>1,000<br>1,000<br>1,000<br>1,000<br>1,000<br>1,000<br>1,000<br>1,000<br>1,000<br>1,000<br>1,000<br>1,000<br>1,000<br>1,000<br>1,000<br>1,000<br>1,000<br>1,000<br>1,000<br>1,000<br>1,000<br>1,000<br>1,000<br>1,000<br>1,000<br>1,000<br>1,000<br>1,000<br>1,000<br>1,000<br>1,000<br>1,000<br>1,000<br>1,000<br>1,000<br>1,000<br>1,000<br>1,000<br>1,000<br>1,000<br>1,000<br>1,000<br>1,000<br>1,000<br>1,000<br>1,000<br>1,000<br>1,000<br>1,000<br>1,000<br>1,000<br>1,000<br>1,000<br>1,000<br>1,000<br>1,000<br>1,000<br>1,000<br>1,000<br>1,000<br>1,000<br>1,000<br>1,000 |  |  |  |  |  |  |