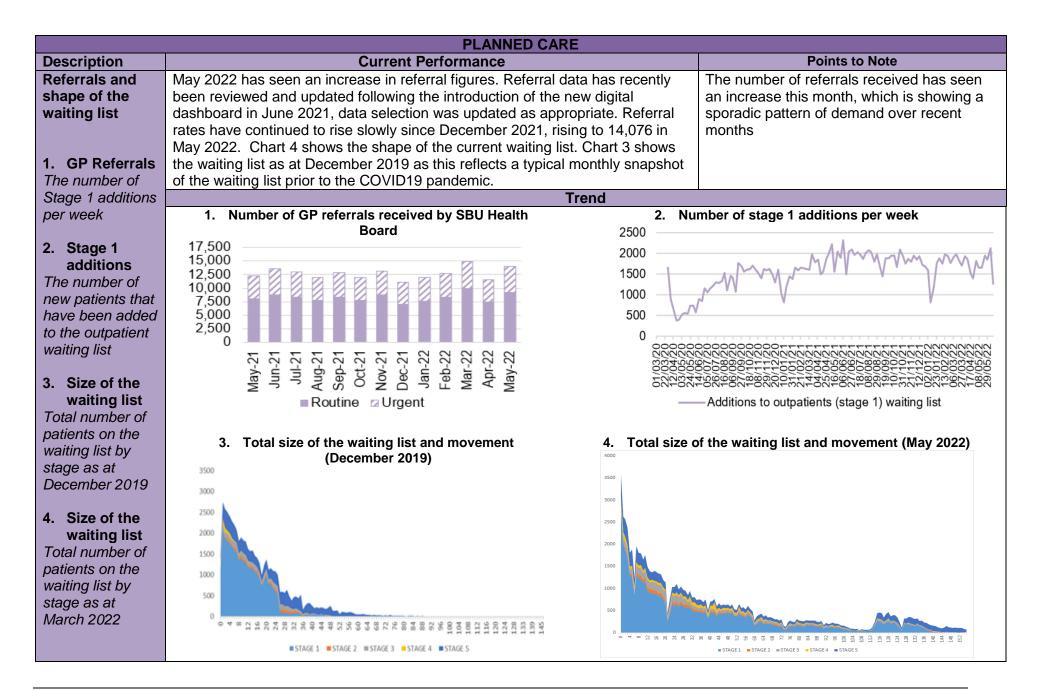

| Key high level issues to highlight this month are as follows:                                                                                                                                                                                                                                                                                                                                                                                                                                                                                                                                                                                                                            |  |  |  |  |  |  |
|------------------------------------------------------------------------------------------------------------------------------------------------------------------------------------------------------------------------------------------------------------------------------------------------------------------------------------------------------------------------------------------------------------------------------------------------------------------------------------------------------------------------------------------------------------------------------------------------------------------------------------------------------------------------------------------|--|--|--|--|--|--|
| <ul> <li>COVID19</li> <li>The number of new cases of COVID19 has reduced in May 2022, with 286 new cases being reported in-month.</li> <li>The occupancy rate of confirmed COVID patients in critical care beds remains at a low rate with three Covid positive patients as of 30/05/2022. General bed occupancy for Covid positive patients has seen a continued reduction in occupancy in recent weeks.</li> </ul>                                                                                                                                                                                                                                                                     |  |  |  |  |  |  |
| <ul> <li>Unscheduled Care</li> <li>ED attendances have increased in May 2022 to 11,250 from 10,733 in April 2022.</li> <li>The Health Board's performance against the 4-hour measure improved slightly from 72.87% in April 2022 to 73.81% in May 2022.</li> <li>The number of patients waiting over 12 hours in Accident and Emergency (A&amp;E) slightly decreased from 1,294 in April 2022 to 1,195 in May 2022.</li> <li>The number of emergency admissions between November 2021 and February 2022 had seen a consistent reduction, however admissions have increased in May 2022 (4,117).</li> </ul>                                                                               |  |  |  |  |  |  |
| <ul> <li>Planned Care</li> <li>May 2022 saw a 3% in-month increase in the number of patients waiting over 26 weeks for a new outpatient appointment.</li> <li>Additionally, the number of patients waiting over 36 weeks increased by 1.6% to 39,403.</li> <li>It is important to note that Referral data has recently been reviewed and updated following the introduction of the new digital dashboard in June 2021. Referral figures for May 2022 saw a significant increase (14,076) on those seen in April 2022 (11,544).</li> <li>Therapy waiting times continue to improve, there are 614 patients waiting over 14 weeks in May 2022, compared with 679 in April 2022.</li> </ul> |  |  |  |  |  |  |
| <ul> <li>Cancer</li> <li>April 2022 saw 48% performance against the Single Cancer Pathway measure of patients receiving definitive treatment within 62 days (measure reported a month in arrears).</li> <li>The backlog of patients waiting over 63 days has decreased in May 2022 to 437 from 465 in April 2022.</li> </ul>                                                                                                                                                                                                                                                                                                                                                             |  |  |  |  |  |  |