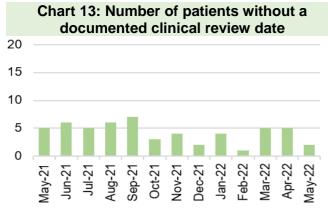

dle time of less than or equal to 45 minutes





Chart 2: % red calls responded to within 8





#### Chart 10: Number of clinically optimised patients



Chart 14: Direct admission to Acute Stroke Unit within 4 hours







Chart 11: Delay reason for clinically optimised patients

A&E > 12 hours (SB UHB)















#### HARM FROM REDUCTION IN NON-COVID ACTIVITY **Primary and Community Care Overview**





63 | Page

#### Harm from reduction in non-Covid activity Planned Care Overview



Routine Urgent
Chart 5: Number of patients waiting for reportable diagnostics over 8 weeks



 Diagnostics >8wks (SBU HB)
 Chart 9: Single Cancer Pathway- % of patients starting definitive treatment within 62 days from point of suspicion



% of patients started treatment within 62 days (unadjusted)



Patients with no documented target date (SBU UB)





Outpatients > 26 wks (SB UHB)

Chart 6: Number of patients waiting for reportable Cardiac diagnostics over 8 weeks



Chart 10: Number of new cancer patients starting definitive treatment



Total number of new cancer treated patients

Chart 14: Ophthalmology patients without an





Ophthalmology patients with no allocated HRF





Therapies > 14 weeks (SBU HB)

Chart 11: Single Cancer Pathway backlogpatients waiting over 63 days



Chart 15: Total number of patients on the follow-up waiting list



Number of patients waiting 100% over target date (SBU HB)



#### HARM FROM WIDER SOCIETAL ACTIONS/LOCKDOWN

#### Vaccinations and Immunisations



Chart 1: % children who received 3 doses of





Chart 9: Influenza uptake for amongst 65