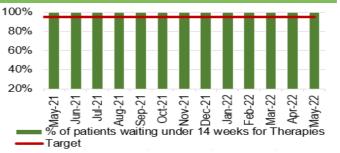

| Key high level issues to highlight this month are as follows:                                                                                                                                                                                                                                                                                                                                                                                                                                                                                                                                                                                                                            |  |  |  |  |  |  |
|------------------------------------------------------------------------------------------------------------------------------------------------------------------------------------------------------------------------------------------------------------------------------------------------------------------------------------------------------------------------------------------------------------------------------------------------------------------------------------------------------------------------------------------------------------------------------------------------------------------------------------------------------------------------------------------|--|--|--|--|--|--|
| <ul> <li>COVID19</li> <li>The number of new cases of COVID19 has reduced in May 2022, with 286 new cases being reported in-month.</li> <li>The occupancy rate of confirmed COVID patients in critical care beds remains at a low rate with three Covid positive patients as of 30/05/2022. General bed occupancy for Covid positive patients has seen a continued reduction in occupancy in recent weeks.</li> </ul>                                                                                                                                                                                                                                                                     |  |  |  |  |  |  |
| <ul> <li>Unscheduled Care</li> <li>ED attendances have increased in May 2022 to 11,250 from 10,733 in April 2022.</li> <li>The Health Board's performance against the 4-hour measure improved slightly from 72.87% in April 2022 to 73.81% in May 2022.</li> <li>The number of patients waiting over 12 hours in Accident and Emergency (A&amp;E) slightly decreased from 1,294 in April 2022 to 1,195 in May 2022.</li> <li>The number of emergency admissions between November 2021 and February 2022 had seen a consistent reduction, however admissions have increased in May 2022 (4,117).</li> </ul>                                                                               |  |  |  |  |  |  |
| <ul> <li>Planned Care</li> <li>May 2022 saw a 3% in-month increase in the number of patients waiting over 26 weeks for a new outpatient appointment.</li> <li>Additionally, the number of patients waiting over 36 weeks increased by 1.6% to 39,403.</li> <li>It is important to note that Referral data has recently been reviewed and updated following the introduction of the new digital dashboard in June 2021. Referral figures for May 2022 saw a significant increase (14,076) on those seen in April 2022 (11,544).</li> <li>Therapy waiting times continue to improve, there are 614 patients waiting over 14 weeks in May 2022, compared with 679 in April 2022.</li> </ul> |  |  |  |  |  |  |
| <ul> <li>Cancer</li> <li>April 2022 saw 48% performance against the Single Cancer Pathway measure of patients receiving definitive treatment within 62 days (measure reported a month in arrears).</li> <li>The backlog of patients waiting over 63 days has decreased in May 2022 to 437 from 465 in April 2022.</li> </ul>                                                                                                                                                                                                                                                                                                                                                             |  |  |  |  |  |  |