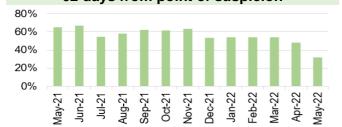

t 13; % of thrombolysed stroke patients with a door to door needle time of less than or equal to 45 minutes





Chart 2: % red calls responded to within 8





#### Chart 10: Number of clinically optimised patients



Chart 14: Direct admission to Acute Stroke Unit within 4 hours







Chart 11: Delay reason for clinically optimised patients

A&E > 12 hours (SB UHB)















#### HARM FROM REDUCTION IN NON-COVID ACTIVITY **Primary and Community Care Overview**





63 | Page

#### Harm from reduction in non-Covid activity Planned Care Overview



Routine Urgent
Chart 5: Number of patients waiting for reportable diagnostics over 8 weeks



 Diagnostics >8wks (SBU HB)
 Chart 9: Single Cancer Pathway- % of patients starting definitive treatment within 62 days from point of suspicion



% of patients started treatment within 62 days (unadjusted)



Patients with no documented target date (SBU UB)





Outpatients > 26 wks (SB UHB)

Chart 6: Number of patients waiting for reportable Cardiac diagnostics over 8 weeks



Chart 10: Number of new cancer patients starting definitive treatment



Total number of new cancer treated patients

Chart 14: Ophthalmology patients without an





Ophthalmology patients with no allocated HRF





Therapies > 14 weeks (SBU HB)

Chart 11: Single Cancer Pathway backlogpatients waiting over 63 days



Chart 15: Total number of patients on the follow-up waiting list



Number of patients waiting 100% over target date (SBU HB)



#### HARM FROM WIDER SOCIETAL ACTIONS/LOCKDOWN

#### Vaccinations and Immunisations



Chart 1: % children who rec