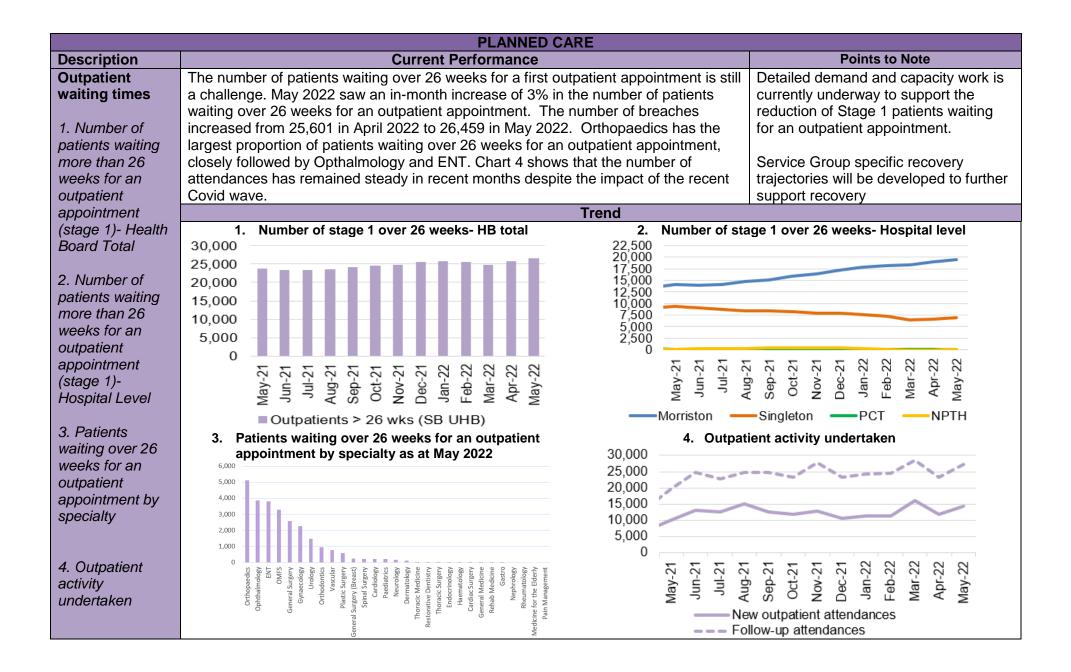

| Key high level issues to highlight this month are as follows:                                                                                                                                                                                                                                                                                                                                                                                                                                                                                                                                                                                                                            |  |  |  |  |  |  |
|------------------------------------------------------------------------------------------------------------------------------------------------------------------------------------------------------------------------------------------------------------------------------------------------------------------------------------------------------------------------------------------------------------------------------------------------------------------------------------------------------------------------------------------------------------------------------------------------------------------------------------------------------------------------------------------|--|--|--|--|--|--|
| <ul> <li>COVID19</li> <li>The number of new cases of COVID19 has reduced in May 2022, with 286 new cases being reported in-month.</li> <li>The occupancy rate of confirmed COVID patients in critical care beds remains at a low rate with three Covid positive patients as of 30/05/2022. General bed occupancy for Covid positive patients has seen a continued reduction in occupancy in recent weeks.</li> </ul>                                                                                                                                                                                                                                                                     |  |  |  |  |  |  |
| <ul> <li>Unscheduled Care</li> <li>ED attendances have increased in May 2022 to 11,250 from 10,733 in April 2022.</li> <li>The Health Board's performance against the 4-hour measure improved slightly from 72.87% in April 2022 to 73.81% in May 2022.</li> <li>The number of patients waiting over 12 hours in Accident and Emergency (A&amp;E) slightly decreased from 1,294 in April 2022 to 1,195 in May 2022.</li> <li>The number of emergency admissions between November 2021 and February 2022 had seen a consistent reduction, however admissions have increased in May 2022 (4,117).</li> </ul>                                                                               |  |  |  |  |  |  |
| <ul> <li>Planned Care</li> <li>May 2022 saw a 3% in-month increase in the number of patients waiting over 26 weeks for a new outpatient appointment.</li> <li>Additionally, the number of patients waiting over 36 weeks increased by 1.6% to 39,403.</li> <li>It is important to note that Referral data has recently been reviewed and updated following the introduction of the new digital dashboard in June 2021. Referral figures for May 2022 saw a significant increase (14,076) on those seen in April 2022 (11,544).</li> <li>Therapy waiting times continue to improve, there are 614 patients waiting over 14 weeks in May 2022, compared with 679 in April 2022.</li> </ul> |  |  |  |  |  |  |
| <ul> <li>Cancer</li> <li>April 2022 saw 48% performance against the Single Cancer Pathway measure of patients receiving definitive treatment within 62 days (measure reported a month in arrears).</li> <li>The backlog of patients waiting over 63 days has decreased in May 2022 to 437 from 465 in April 2022.</li> </ul>                                                                                                                                                                                                                                                                                                                                                             |  |  |  |  |  |  |