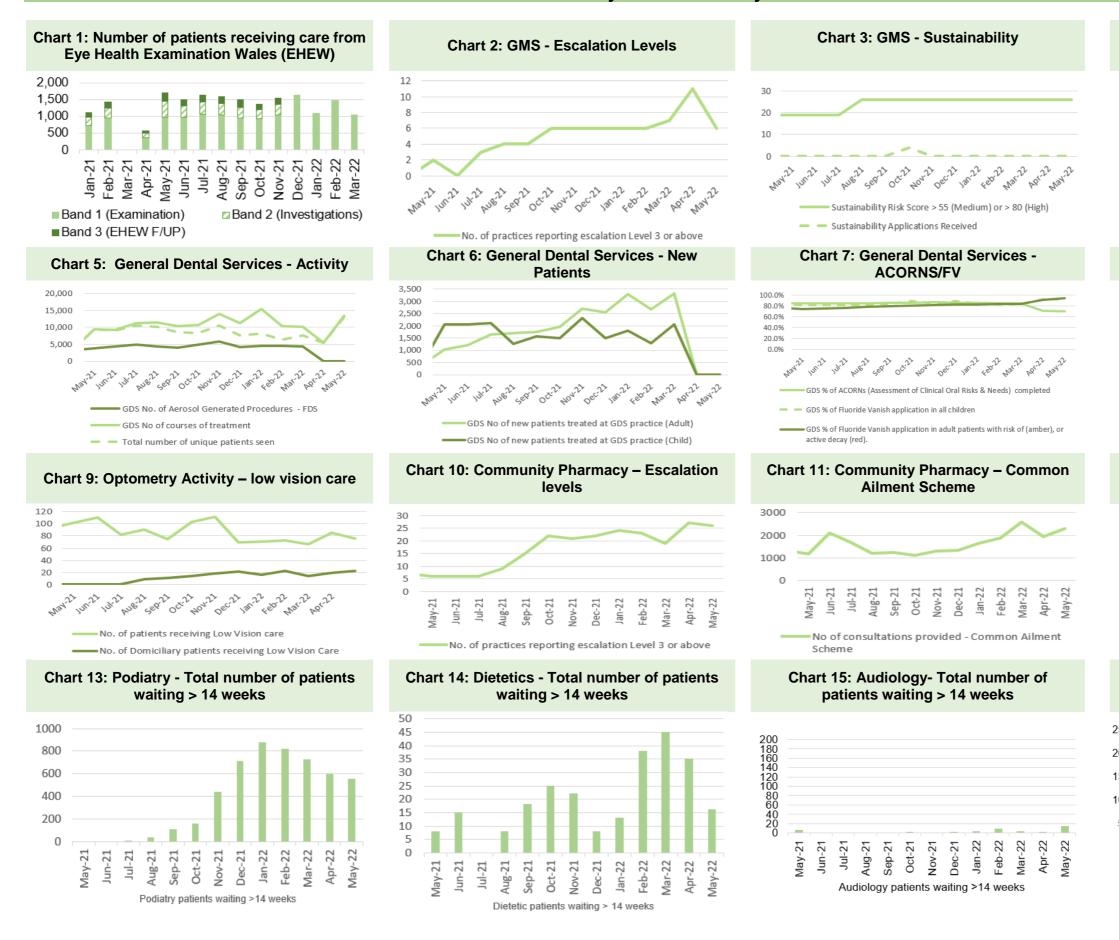

# Appendix 1- Integrated Performance Report June 2022

|                                                                         | Page number(s): |
|-------------------------------------------------------------------------|-----------------|
| 1. QUADRANTS OF HARM SUMMARY                                            | 12              |
|                                                                         |                 |
| 2. ESCALATED SERVICE UPDATE TRAJECTORIES                                | 13-16           |
| Unscheduled Care                                                        | 14-15           |
| Cancer                                                                  | 6               |
|                                                                         |                 |
| 3. UPDATES ON KEY SERVICE AREAS                                         | 17-41           |
| Covid                                                                   | 18-19           |
| Unscheduled care                                                        | 20-25           |
| Critical Care                                                           | 26              |
| Clinically Optimised                                                    | 27              |
| Elective Procedures                                                     | 27              |
| Healthcare Acquired Infections                                          | 28-30           |
| Planned Care                                                            | 31-34           |
| Diagnostics                                                             | 35              |
| Therapies                                                               | 35              |
| Cancer                                                                  | 36-38           |
| Follow-up                                                               | 39              |
| Stroke                                                                  | 40<br>41        |
| Adult Mental Health                                                     | 41              |
| Child and Adolescent Mental Health                                      | 42              |
| 4. NHS DELIEVERY FRAMEWORK MEASURES & MINISTERIAL PRIORITY TRAJECTORIES | 43-58           |
| Fractured Neck of femur                                                 | 44-45           |
| Pressure Ulcers                                                         | 46              |
| Serious incidents                                                       | 46              |
| Inpatient Falls                                                         | 47              |
| Discharge Summaries                                                     | 48              |
|                                                                         |                 |

# **CONTENTS PAGE**

| Crude Mortality                                      | 49              |
|------------------------------------------------------|-----------------|
|                                                      | Page number(s): |
|                                                      | 49              |
| Workforce                                            | 50              |
| Theatre Efficiency                                   | 51              |
| Patient Experience                                   | 52              |
| Complaints                                           | 53              |
| Finance                                              | 54-55           |
| Ministerial priority Trajectories                    | 56-57           |
| 5. TABLE OF ALL MEASURES                             | 59-65           |
| Harm From Covid                                      | 60              |
| Unscheduled Care Overview                            | 61              |
| Primary Care & Community Overview                    | 62              |
| Planned Care Overview                                | 63              |
| <ul> <li>Vaccinations &amp; Immunisations</li> </ul> | 64              |
| Mental Health Overview                               | 65              |
| 6. APPENDIX 1: INTEGRATED PERFORMANCE DASHBOARD      | 66-71           |