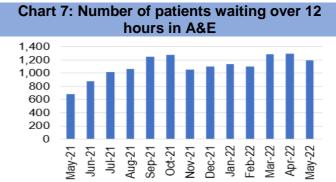

| Key high level issues to highlight this month are as follows:                                                                                                                                                                                                                                                                                                                                                                                                                                                                                                                                                                                                                            |  |  |  |  |  |  |
|------------------------------------------------------------------------------------------------------------------------------------------------------------------------------------------------------------------------------------------------------------------------------------------------------------------------------------------------------------------------------------------------------------------------------------------------------------------------------------------------------------------------------------------------------------------------------------------------------------------------------------------------------------------------------------------|--|--|--|--|--|--|
| <ul> <li>COVID19</li> <li>The number of new cases of COVID19 has reduced in May 2022, with 286 new cases being reported in-month.</li> <li>The occupancy rate of confirmed COVID patients in critical care beds remains at a low rate with three Covid positive patients as of 30/05/2022. General bed occupancy for Covid positive patients has seen a continued reduction in occupancy in recent weeks.</li> </ul>                                                                                                                                                                                                                                                                     |  |  |  |  |  |  |
| <ul> <li>Unscheduled Care</li> <li>ED attendances have increased in May 2022 to 11,250 from 10,733 in April 2022.</li> <li>The Health Board's performance against the 4-hour measure improved slightly from 72.87% in April 2022 to 73.81% in May 2022.</li> <li>The number of patients waiting over 12 hours in Accident and Emergency (A&amp;E) slightly decreased from 1,294 in April 2022 to 1,195 in May 2022.</li> <li>The number of emergency admissions between November 2021 and February 2022 had seen a consistent reduction, however admissions have increased in May 2022 (4,117).</li> </ul>                                                                               |  |  |  |  |  |  |
| <ul> <li>Planned Care</li> <li>May 2022 saw a 3% in-month increase in the number of patients waiting over 26 weeks for a new outpatient appointment.</li> <li>Additionally, the number of patients waiting over 36 weeks increased by 1.6% to 39,403.</li> <li>It is important to note that Referral data has recently been reviewed and updated following the introduction of the new digital dashboard in June 2021. Referral figures for May 2022 saw a significant increase (14,076) on those seen in April 2022 (11,544).</li> <li>Therapy waiting times continue to improve, there are 614 patients waiting over 14 weeks in May 2022, compared with 679 in April 2022.</li> </ul> |  |  |  |  |  |  |
| <ul> <li>Cancer</li> <li>April 2022 saw 48% performance against the Single Cancer Pathway measure of patients receiving definitive treatment within 62 days (measure reported a month in arrears).</li> <li>The backlog of patients waiting over 63 days has decreased in May 2022 to 437 from 465 in April 2022.</li> </ul>                                                                                                                                                                                                                                                                                                                                                             |  |  |  |  |  |  |