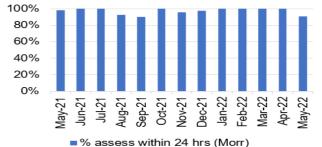

| Key high level issues to highlight this month are as follows:                                                                                                                                                                                                                                                                                                                                                                                                                                                                                                                                                                                                                            |  |  |  |  |  |  |
|------------------------------------------------------------------------------------------------------------------------------------------------------------------------------------------------------------------------------------------------------------------------------------------------------------------------------------------------------------------------------------------------------------------------------------------------------------------------------------------------------------------------------------------------------------------------------------------------------------------------------------------------------------------------------------------|--|--|--|--|--|--|
| <ul> <li>COVID19</li> <li>The number of new cases of COVID19 has reduced in May 2022, with 286 new cases being reported in-month.</li> <li>The occupancy rate of confirmed COVID patients in critical care beds remains at a low rate with three Covid positive patients as of 30/05/2022. General bed occupancy for Covid positive patients has seen a continued reduction in occupancy in recent weeks.</li> </ul>                                                                                                                                                                                                                                                                     |  |  |  |  |  |  |
| <ul> <li>Unscheduled Care</li> <li>ED attendances have increased in May 2022 to 11,250 from 10,733 in April 2022.</li> <li>The Health Board's performance against the 4-hour measure improved slightly from 72.87% in April 2022 to 73.81% in May 2022.</li> <li>The number of patients waiting over 12 hours in Accident and Emergency (A&amp;E) slightly decreased from 1,294 in April 2022 to 1,195 in May 2022.</li> <li>The number of emergency admissions between November 2021 and February 2022 had seen a consistent reduction, however admissions have increased in May 2022 (4,117).</li> </ul>                                                                               |  |  |  |  |  |  |
| <ul> <li>Planned Care</li> <li>May 2022 saw a 3% in-month increase in the number of patients waiting over 26 weeks for a new outpatient appointment.</li> <li>Additionally, the number of patients waiting over 36 weeks increased by 1.6% to 39,403.</li> <li>It is important to note that Referral data has recently been reviewed and updated following the introduction of the new digital dashboard in June 2021. Referral figures for May 2022 saw a significant increase (14,076) on those seen in April 2022 (11,544).</li> <li>Therapy waiting times continue to improve, there are 614 patients waiting over 14 weeks in May 2022, compared with 679 in April 2022.</li> </ul> |  |  |  |  |  |  |
| <ul> <li>Cancer</li> <li>April 2022 saw 48% performance against the Single Cancer Pathway measure of patients receiving definitive treatment within 62 days (measure reported a month in arrears).</li> <li>The backlog of patients waiting over 63 days has decreased in May 2022 to 437 from 465 in April 2022.</li> </ul>                                                                                                                                                                                                                                                                                                                                                             |  |  |  |  |  |  |