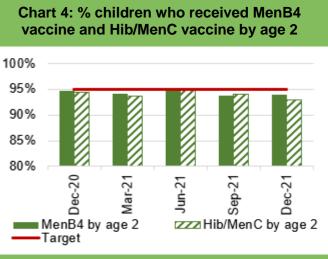

ONS/LOCKDOWN

#### Vaccinations and Immunisations



Chart 1: % children who received 3 doses of





Chart 9: Influenza uptake for amongst 65 year olds and over



65 years + ----- Wales Data prior to April 2019 relates to Abertawe Bro Morgannwg University Health Board



Chart 6: % children who received 2 doses of the MMR vaccine and 4 in 1 vaccine by age 5



Chart 10: Influenza uptake for amongst under 65s in risk groups



Under 65s in at risk groups -Wales Data prior to April 2019 relates to Abertawe Bro Morgannwg University Health Board



Chart 7: % children who received MMR vaccine and teenage booster by age 16



Chart 11: Influenza uptake for amongst pregnant women



Data prior to April 2019 relates to Abertawe Bro Morgannwg University Health Board. 2020/21 data not available







MenACWY by age 16



Healthcare workers Wales Data prior to April 2019 relates to Abertawe Bro Morgannwg University Health Board. 2020/21 all-Wales data not yet available

### HARM FROM WIDER SOCIETAL ACTIONS/LOCKDOWN **Mental Health Overview**





Chart 2: % of therapeutic interventions started

days (>18 yrs)

#### Chart 6: 100% of those admitted without a gate keeping assessment will receive a follow up assessment by CRHTS within 24hrs of

admission



% of those admitted without a gate keeping assessment will receive a follow up assessment within 24hrs of admission Profile

#### Chart 10: Number of patients subject to **Deprivation of Liberty Safeguards (DOLS)**





26 weeks

of secondary mental health services (all ages) who have a valid care and treatment plan 100%

Chart 3: