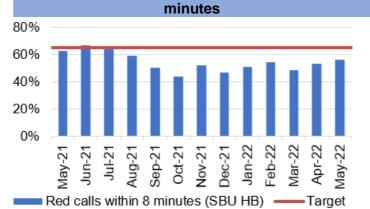

### **UNSCHEDULED CARE – PERFORMANCE ESCALATION UPDATES**

hours

ambulance

has been

significant

bringing the

а