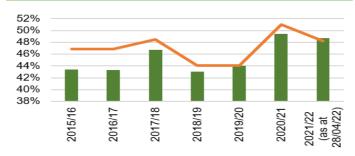

nts

Chart 14: Ophthalmology patients without an





Ophthalmology patients with no allocated HRF





Therapies > 14 weeks (SBU HB)

Chart 11: Single Cancer Pathway backlogpatients waiting over 63 days



Chart 15: Total number of patients on the follow-up waiting list



Number of patients waiting 100% over target date (SBU HB)



#### HARM FROM WIDER SOCIETAL ACTIONS/LOCKDOWN

#### Vaccinations and Immunisations



Chart 1: % children who received 3 doses of





Chart 9: Influenza uptake for amongst 65 year olds and over



65 years + ----- Wales Data prior to April 2019 relates to Abertawe Bro Morgannwg University Health Board



Chart 6: % children who received 2 doses of the MMR vaccine and 4 in 1 vaccine by age 5



Chart 10: Influenza uptake for amongst under 65s in risk groups



Under 65s in at risk groups -Wales Data prior to April 2019 relates to Abertawe Bro Morgannwg University Health Board



Chart 7: % children who received MMR vaccine and teenage booster by age 16



Chart 11: Influenza uptake for amongst pregnant women



Data prior to April 2019 relates to Abertawe Bro Morgannwg University Health Board. 2020/21 data not available







MenACWY by age 16



Healthcare workers Wales Data prior to April 2019 relates to Abertawe Bro Morgannwg University Health Board. 2020/21 all-Wales data not yet available

### HARM FROM WIDER SOCIETAL ACTIONS/LOCKDOWN **Mental Health Overview**





Chart 2: % of therapeutic interventions started

days (>18 yrs)

#### Chart 6: 100% of those admitted without a gate keeping assessment will receive a follow up assessment by