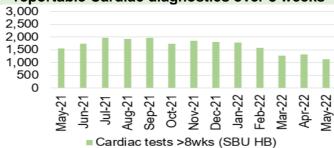

# Appendix 1- Integrated Performance Report June 2022

|                                                                         | Page number(s): |
|-------------------------------------------------------------------------|-----------------|
| 1. QUADRANTS OF HARM SUMMARY                                            | 12              |
|                                                                         |                 |
| 2. ESCALATED SERVICE UPDATE TRAJECTORIES                                | 13-16           |
| Unscheduled Care                                                        | 14-15           |
| Cancer                                                                  | 6               |
|                                                                         |                 |
| 3. UPDATES ON KEY SERVICE AREAS                                         | 17-41           |
| Covid                                                                   | 18-19           |
| Unscheduled care                                                        | 20-25           |
| Critical Care                                                           | 26              |
| Clinically Optimised                                                    | 27              |
| Elective Procedures                                                     | 27              |
| Healthcare Acquired Infections                                          | 28-30           |
| Planned Care                                                            | 31-34           |
| Diagnostics                                                             | 35              |
| Therapies                                                               | 35              |
| Cancer                                                                  | 36-38           |
| Follow-up                                                               | 39              |
| Stroke                                                                  | 40<br>41        |
| Adult Mental Health                                                     | 41              |
| Child and Adolescent Mental Health                                      | 42              |
| 4. NHS DELIEVERY FRAMEWORK MEASURES & MINISTERIAL PRIORITY TRAJECTORIES | 43-58           |
| Fractured Neck of femur                                                 | 44-45           |
| Pressure Ulcers                                                         | 46              |
| Serious incidents                                                       | 46              |
| Inpatient Falls                                                         | 47              |
| Discharge Summaries                                                     | 48              |
|                                                                         |                 |