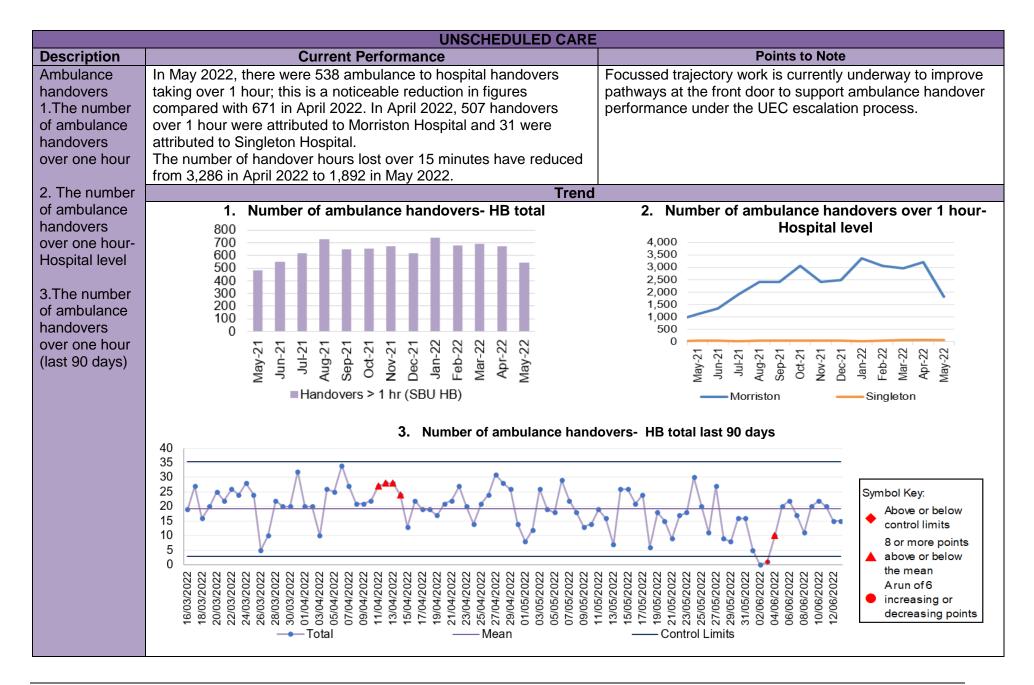

| Key high level issues to highlight this month are as follows:                                                                                                                                                                                                                                                                                                                                                                                                                                                                                                                                                                                                                            |  |  |  |  |  |  |
|------------------------------------------------------------------------------------------------------------------------------------------------------------------------------------------------------------------------------------------------------------------------------------------------------------------------------------------------------------------------------------------------------------------------------------------------------------------------------------------------------------------------------------------------------------------------------------------------------------------------------------------------------------------------------------------|--|--|--|--|--|--|
| <ul> <li>COVID19</li> <li>The number of new cases of COVID19 has reduced in May 2022, with 286 new cases being reported in-month.</li> <li>The occupancy rate of confirmed COVID patients in critical care beds remains at a low rate with three Covid positive patients as of 30/05/2022. General bed occupancy for Covid positive patients has seen a continued reduction in occupancy in recent weeks.</li> </ul>                                                                                                                                                                                                                                                                     |  |  |  |  |  |  |
| <ul> <li>Unscheduled Care</li> <li>ED attendances have increased in May 2022 to 11,250 from 10,733 in April 2022.</li> <li>The Health Board's performance against the 4-hour measure improved slightly from 72.87% in April 2022 to 73.81% in May 2022.</li> <li>The number of patients waiting over 12 hours in Accident and Emergency (A&amp;E) slightly decreased from 1,294 in April 2022 to 1,195 in May 2022.</li> <li>The number of emergency admissions between November 2021 and February 2022 had seen a consistent reduction, however admissions have increased in May 2022 (4,117).</li> </ul>                                                                               |  |  |  |  |  |  |
| <ul> <li>Planned Care</li> <li>May 2022 saw a 3% in-month increase in the number of patients waiting over 26 weeks for a new outpatient appointment.</li> <li>Additionally, the number of patients waiting over 36 weeks increased by 1.6% to 39,403.</li> <li>It is important to note that Referral data has recently been reviewed and updated following the introduction of the new digital dashboard in June 2021. Referral figures for May 2022 saw a significant increase (14,076) on those seen in April 2022 (11,544).</li> <li>Therapy waiting times continue to improve, there are 614 patients waiting over 14 weeks in May 2022, compared with 679 in April 2022.</li> </ul> |  |  |  |  |  |  |
| <ul> <li>Cancer</li> <li>April 2022 saw 48% performance against the Single Cancer Pathway measure of patients receiving definitive treatment within 62 days (measure reported a month in arrears).</li> <li>The backlog of patients waiting over 63 days has decreased in May 2022 to 437 from 465 in April 2022.</li> </ul>                                                                                                                                                                                                                                                                                                                                                             |  |  |  |  |  |  |