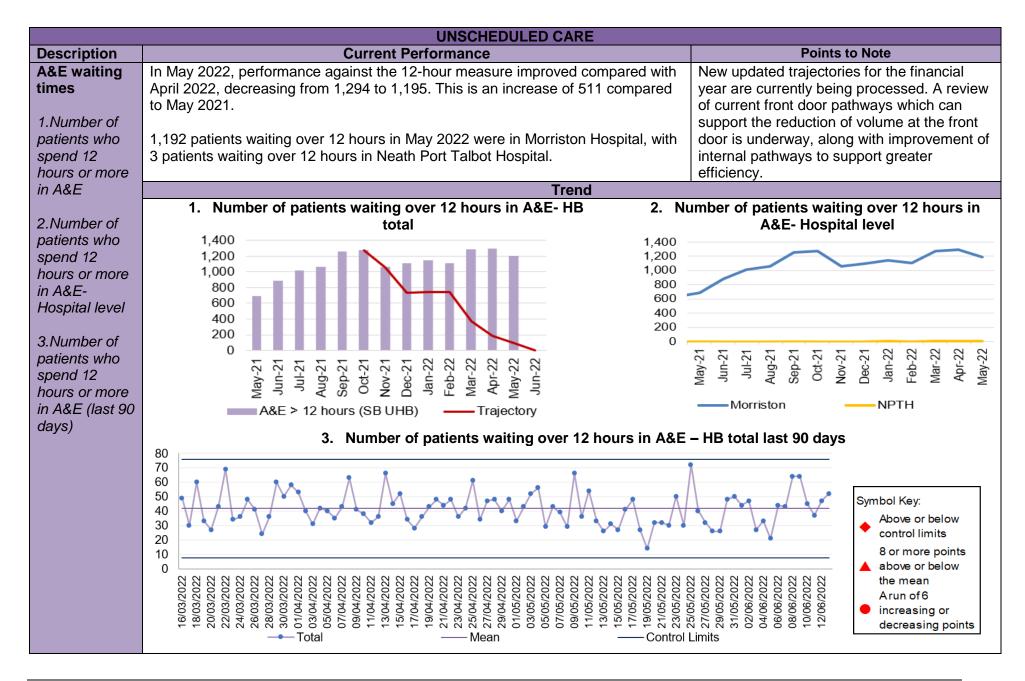

| Key high level issues to highlight this month are as follows:                                                                                                                                                                                                                                                                                                                                                                                                                                                                                                                                                                                                                            |  |  |  |  |  |  |
|------------------------------------------------------------------------------------------------------------------------------------------------------------------------------------------------------------------------------------------------------------------------------------------------------------------------------------------------------------------------------------------------------------------------------------------------------------------------------------------------------------------------------------------------------------------------------------------------------------------------------------------------------------------------------------------|--|--|--|--|--|--|
| <ul> <li>COVID19</li> <li>The number of new cases of COVID19 has reduced in May 2022, with 286 new cases being reported in-month.</li> <li>The occupancy rate of confirmed COVID patients in critical care beds remains at a low rate with three Covid positive patients as of 30/05/2022. General bed occupancy for Covid positive patients has seen a continued reduction in occupancy in recent weeks.</li> </ul>                                                                                                                                                                                                                                                                     |  |  |  |  |  |  |
| <ul> <li>Unscheduled Care</li> <li>ED attendances have increased in May 2022 to 11,250 from 10,733 in April 2022.</li> <li>The Health Board's performance against the 4-hour measure improved slightly from 72.87% in April 2022 to 73.81% in May 2022.</li> <li>The number of patients waiting over 12 hours in Accident and Emergency (A&amp;E) slightly decreased from 1,294 in April 2022 to 1,195 in May 2022.</li> <li>The number of emergency admissions between November 2021 and February 2022 had seen a consistent reduction, however admissions have increased in May 2022 (4,117).</li> </ul>                                                                               |  |  |  |  |  |  |
| <ul> <li>Planned Care</li> <li>May 2022 saw a 3% in-month increase in the number of patients waiting over 26 weeks for a new outpatient appointment.</li> <li>Additionally, the number of patients waiting over 36 weeks increased by 1.6% to 39,403.</li> <li>It is important to note that Referral data has recently been reviewed and updated following the introduction of the new digital dashboard in June 2021. Referral figures for May 2022 saw a significant increase (14,076) on those seen in April 2022 (11,544).</li> <li>Therapy waiting times continue to improve, there are 614 patients waiting over 14 weeks in May 2022, compared with 679 in April 2022.</li> </ul> |  |  |  |  |  |  |
| <ul> <li>Cancer</li> <li>April 2022 saw 48% performance against the Single Cancer Pathway measure of patients receiving definitive treatment within 62 days (measure reported a month in arrears).</li> <li>The backlog of patients waiting over 63 days has decreased in May 2022 to 437 from 465 in April 2022.</li> </ul>                                                                                                                                                                                                                                                                                                                                                             |  |  |  |  |  |  |