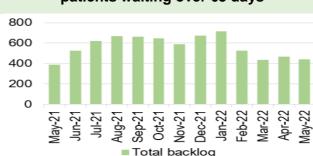

| Key high level issues to highlight this month are as follows:                                                                                                                                                                                                                                                                                                                                                                                                                                                                                                                                                                                                                            |  |  |  |  |  |  |
|------------------------------------------------------------------------------------------------------------------------------------------------------------------------------------------------------------------------------------------------------------------------------------------------------------------------------------------------------------------------------------------------------------------------------------------------------------------------------------------------------------------------------------------------------------------------------------------------------------------------------------------------------------------------------------------|--|--|--|--|--|--|
| <ul> <li>COVID19</li> <li>The number of new cases of COVID19 has reduced in May 2022, with 286 new cases being reported in-month.</li> <li>The occupancy rate of confirmed COVID patients in critical care beds remains at a low rate with three Covid positive patients as of 30/05/2022. General bed occupancy for Covid positive patients has seen a continued reduction in occupancy in recent weeks.</li> </ul>                                                                                                                                                                                                                                                                     |  |  |  |  |  |  |
| <ul> <li>Unscheduled Care</li> <li>ED attendances have increased in May 2022 to 11,250 from 10,733 in April 2022.</li> <li>The Health Board's performance against the 4-hour measure improved slightly from 72.87% in April 2022 to 73.81% in May 2022.</li> <li>The number of patients waiting over 12 hours in Accident and Emergency (A&amp;E) slightly decreased from 1,294 in April 2022 to 1,195 in May 2022.</li> <li>The number of emergency admissions between November 2021 and February 2022 had seen a consistent reduction, however admissions have increased in May 2022 (4,117).</li> </ul>                                                                               |  |  |  |  |  |  |
| <ul> <li>Planned Care</li> <li>May 2022 saw a 3% in-month increase in the number of patients waiting over 26 weeks for a new outpatient appointment.</li> <li>Additionally, the number of patients waiting over 36 weeks increased by 1.6% to 39,403.</li> <li>It is important to note that Referral data has recently been reviewed and updated following the introduction of the new digital dashboard in June 2021. Referral figures for May 2022 saw a significant increase (14,076) on those seen in April 2022 (11,544).</li> <li>Therapy waiting times continue to improve, there are 614 patients waiting over 14 weeks in May 2022, compared with 679 in April 2022.</li> </ul> |  |  |  |  |  |  |
| <ul> <li>Cancer</li> <li>April 2022 saw 48% performance against the Single Cancer Pathway measure of patients receiving definitive treatment within 62 days (measure reported a month in arrears).</li> <li>The backlog of patients waiting over 63 days has decreased in May 2022 to 437 from 465 in April 2022.</li> </ul>                                                                                                                                                                                                                                                                                                                                                             |  |  |  |  |  |  |