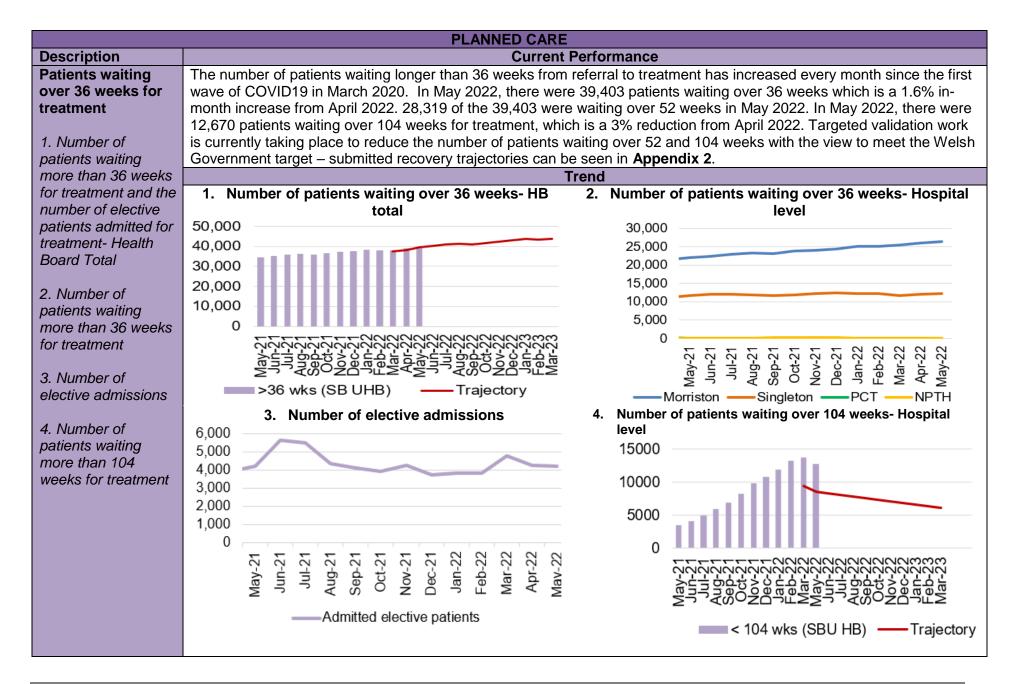

| Key high level issues to highlight this month are as follows:                                                                                                                                                                                                                                                                                                                                                                                                                                                                                                                                                                                                                            |  |  |  |  |  |  |
|------------------------------------------------------------------------------------------------------------------------------------------------------------------------------------------------------------------------------------------------------------------------------------------------------------------------------------------------------------------------------------------------------------------------------------------------------------------------------------------------------------------------------------------------------------------------------------------------------------------------------------------------------------------------------------------|--|--|--|--|--|--|
| <ul> <li>COVID19</li> <li>The number of new cases of COVID19 has reduced in May 2022, with 286 new cases being reported in-month.</li> <li>The occupancy rate of confirmed COVID patients in critical care beds remains at a low rate with three Covid positive patients as of 30/05/2022. General bed occupancy for Covid positive patients has seen a continued reduction in occupancy in recent weeks.</li> </ul>                                                                                                                                                                                                                                                                     |  |  |  |  |  |  |
| <ul> <li>Unscheduled Care</li> <li>ED attendances have increased in May 2022 to 11,250 from 10,733 in April 2022.</li> <li>The Health Board's performance against the 4-hour measure improved slightly from 72.87% in April 2022 to 73.81% in May 2022.</li> <li>The number of patients waiting over 12 hours in Accident and Emergency (A&amp;E) slightly decreased from 1,294 in April 2022 to 1,195 in May 2022.</li> <li>The number of emergency admissions between November 2021 and February 2022 had seen a consistent reduction, however admissions have increased in May 2022 (4,117).</li> </ul>                                                                               |  |  |  |  |  |  |
| <ul> <li>Planned Care</li> <li>May 2022 saw a 3% in-month increase in the number of patients waiting over 26 weeks for a new outpatient appointment.</li> <li>Additionally, the number of patients waiting over 36 weeks increased by 1.6% to 39,403.</li> <li>It is important to note that Referral data has recently been reviewed and updated following the introduction of the new digital dashboard in June 2021. Referral figures for May 2022 saw a significant increase (14,076) on those seen in April 2022 (11,544).</li> <li>Therapy waiting times continue to improve, there are 614 patients waiting over 14 weeks in May 2022, compared with 679 in April 2022.</li> </ul> |  |  |  |  |  |  |
| <ul> <li>Cancer</li> <li>April 2022 saw 48% performance against the Single Cancer Pathway measure of patients receiving definitive treatment within 62 days (measure reported a month in arrears).</li> <li>The backlog of patients waiting over 63 days has decreased in May 2022 to 437 from 465 in April 2022.</li> </ul>                                                                                                                                                                                                                                                                                                                                                             |  |  |  |  |  |  |