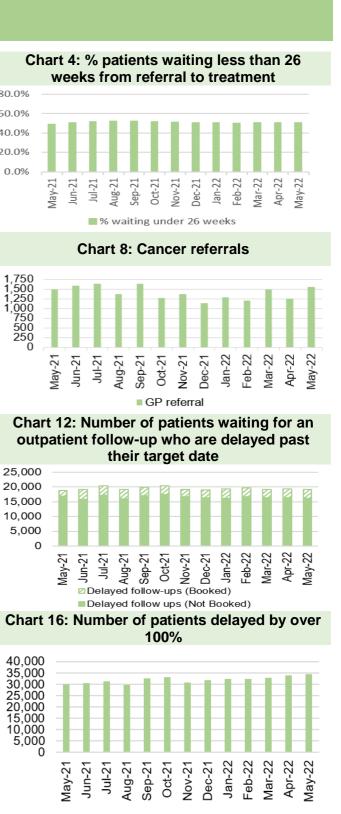

| Key high level issues to highlight this month are as follows:                                                                                                                                                                                                                                                                                                                                                                                                                                                                                                                                                                                                                            |  |  |  |  |  |  |
|------------------------------------------------------------------------------------------------------------------------------------------------------------------------------------------------------------------------------------------------------------------------------------------------------------------------------------------------------------------------------------------------------------------------------------------------------------------------------------------------------------------------------------------------------------------------------------------------------------------------------------------------------------------------------------------|--|--|--|--|--|--|
| <ul> <li>COVID19</li> <li>The number of new cases of COVID19 has reduced in May 2022, with 286 new cases being reported in-month.</li> <li>The occupancy rate of confirmed COVID patients in critical care beds remains at a low rate with three Covid positive patients as of 30/05/2022. General bed occupancy for Covid positive patients has seen a continued reduction in occupancy in recent weeks.</li> </ul>                                                                                                                                                                                                                                                                     |  |  |  |  |  |  |
| <ul> <li>Unscheduled Care</li> <li>ED attendances have increased in May 2022 to 11,250 from 10,733 in April 2022.</li> <li>The Health Board's performance against the 4-hour measure improved slightly from 72.87% in April 2022 to 73.81% in May 2022.</li> <li>The number of patients waiting over 12 hours in Accident and Emergency (A&amp;E) slightly decreased from 1,294 in April 2022 to 1,195 in May 2022.</li> <li>The number of emergency admissions between November 2021 and February 2022 had seen a consistent reduction, however admissions have increased in May 2022 (4,117).</li> </ul>                                                                               |  |  |  |  |  |  |
| <ul> <li>Planned Care</li> <li>May 2022 saw a 3% in-month increase in the number of patients waiting over 26 weeks for a new outpatient appointment.</li> <li>Additionally, the number of patients waiting over 36 weeks increased by 1.6% to 39,403.</li> <li>It is important to note that Referral data has recently been reviewed and updated following the introduction of the new digital dashboard in June 2021. Referral figures for May 2022 saw a significant increase (14,076) on those seen in April 2022 (11,544).</li> <li>Therapy waiting times continue to improve, there are 614 patients waiting over 14 weeks in May 2022, compared with 679 in April 2022.</li> </ul> |  |  |  |  |  |  |
| <ul> <li>Cancer</li> <li>April 2022 saw 48% performance against the Single Cancer Pathway measure of patients receiving definitive treatment within 62 days (measure reported a month in arrears).</li> <li>The backlog of patients waiting over 63 days has decreased in May 2022 to 437 from 465 in April 2022.</li> </ul>                                                                                                                                                                                                                                                                                                                                                             |  |  |  |  |  |  |

# Appendix 1- Integrated Performance Report June 2022

|                                                                         | Page number(s): |
|-------------------------------------------------------------------------|-----------------|
| 1. QUADRANTS OF HARM SUMMARY                                            | 12              |
|                                                                         |                 |
| 2. ESCALATED SERVICE UPDATE TRAJECTORIES                                | 13-16           |
| Unscheduled Care                                                        | 14-15           |
| Cancer                                                                  | 6               |
|                                                                         |                 |
| 3. UPDATES ON KEY SERVICE AREAS                                         | 17-41           |
| Covid                                                                   | 18-19           |
| Unscheduled care                                                        | 20-25           |
| Critical Care                                                           | 26              |
| Clinically Optimised                                                    | 27              |
| Elective Procedures                                                     | 27              |
| Healthcare Acquired Infections                                          | 28-30           |
| Planned Care                                                            | 31-34           |
| Diagnostics                                                             | 35              |
| Therapies                                                               | 35              |
| Cancer                                                                  | 36-38           |
| Follow-up                                                               | 39              |
| Stroke                                                                  | 40<br>41        |
| Adult Mental Health                                                     | 41              |
| Child and Adolescent Mental Health                                      | 42              |
| 4. NHS DELIEVERY FRAMEWORK MEASURES & MINISTERIAL PRIORITY TRAJECTORIES | 43-58           |
| Fractured Neck of femur                                                 | 44-45           |
| Pressure Ulcers                                                         | 46              |
| Serious incidents                                                       | 46              |
| Inpatient Falls                                                         | 47              |
| Discharge Summaries                                                     | 48              |
|                                                                         |                 |