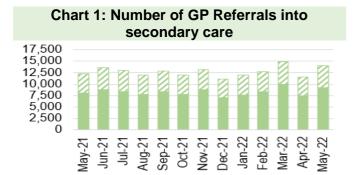

| Key high level issues to highlight this month are as follows:                                                                                                                                                                                                                                                                                                                                                                                                                                                                                                                                                                                                                            |  |  |  |  |  |  |
|------------------------------------------------------------------------------------------------------------------------------------------------------------------------------------------------------------------------------------------------------------------------------------------------------------------------------------------------------------------------------------------------------------------------------------------------------------------------------------------------------------------------------------------------------------------------------------------------------------------------------------------------------------------------------------------|--|--|--|--|--|--|
| <ul> <li>COVID19</li> <li>The number of new cases of COVID19 has reduced in May 2022, with 286 new cases being reported in-month.</li> <li>The occupancy rate of confirmed COVID patients in critical care beds remains at a low rate with three Covid positive patients as of 30/05/2022. General bed occupancy for Covid positive patients has seen a continued reduction in occupancy in recent weeks.</li> </ul>                                                                                                                                                                                                                                                                     |  |  |  |  |  |  |
| <ul> <li>Unscheduled Care</li> <li>ED attendances have increased in May 2022 to 11,250 from 10,733 in April 2022.</li> <li>The Health Board's performance against the 4-hour measure improved slightly from 72.87% in April 2022 to 73.81% in May 2022.</li> <li>The number of patients waiting over 12 hours in Accident and Emergency (A&amp;E) slightly decreased from 1,294 in April 2022 to 1,195 in May 2022.</li> <li>The number of emergency admissions between November 2021 and February 2022 had seen a consistent reduction, however admissions have increased in May 2022 (4,117).</li> </ul>                                                                               |  |  |  |  |  |  |
| <ul> <li>Planned Care</li> <li>May 2022 saw a 3% in-month increase in the number of patients waiting over 26 weeks for a new outpatient appointment.</li> <li>Additionally, the number of patients waiting over 36 weeks increased by 1.6% to 39,403.</li> <li>It is important to note that Referral data has recently been reviewed and updated following the introduction of the new digital dashboard in June 2021. Referral figures for May 2022 saw a significant increase (14,076) on those seen in April 2022 (11,544).</li> <li>Therapy waiting times continue to improve, there are 614 patients waiting over 14 weeks in May 2022, compared with 679 in April 2022.</li> </ul> |  |  |  |  |  |  |
| <ul> <li>Cancer</li> <li>April 2022 saw 48% performance against the Single Cancer Pathway measure of patients receiving definitive treatment within 62 days (measure reported a month in arrears).</li> <li>The backlog of patients waiting over 63 days has decreased in May 2022 to 437 from 465 in April 2022.</li> </ul>                                                                                                                                                                                                                                                                                                                                                             |  |  |  |  |  |  |