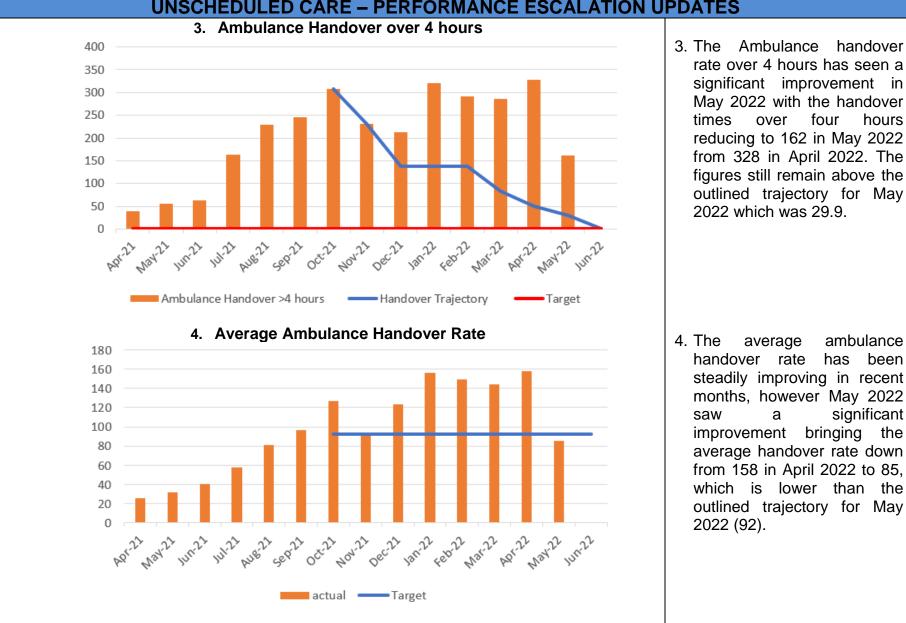

### **UNSCHEDULED CARE – PERFORMANCE ESCALATION UPDATES**

hours

ambulance

has been

significant

bringing the

а