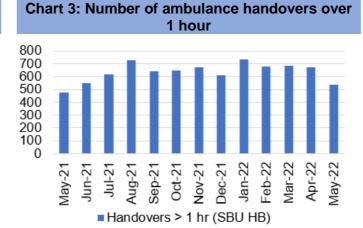

### **UNSCHEDULED CARE – PERFORMANCE ESCALATION UPDATES**

hours

ambulance

has been

significant

bringing the

а