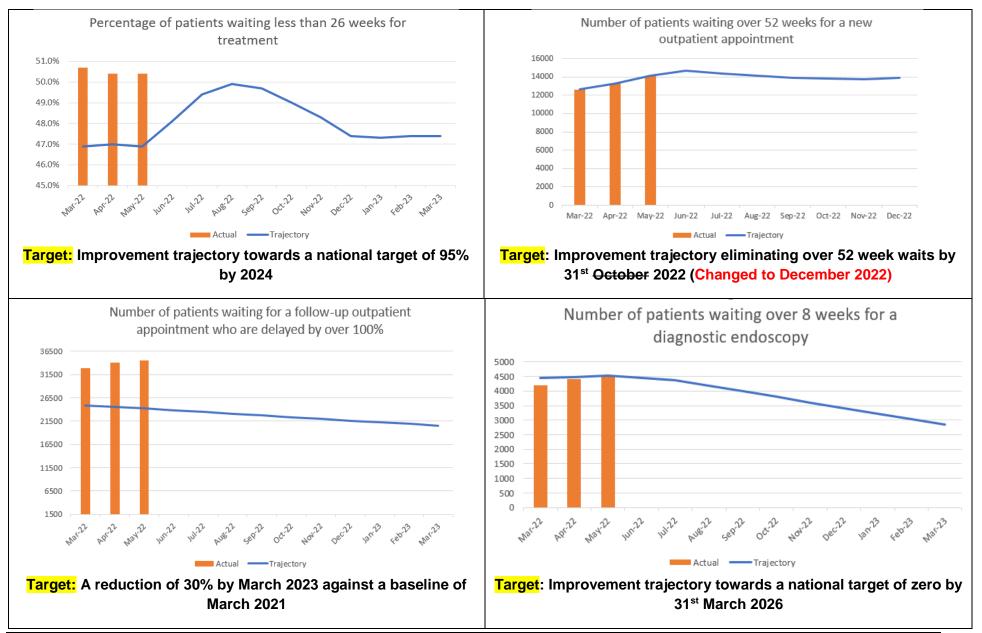

| Key high level issues to highlight this month are as follows:                                                                                                                                                                                                                                                                                                                                                                                                                                                                                                                                                                                                                            |  |  |  |  |  |  |
|------------------------------------------------------------------------------------------------------------------------------------------------------------------------------------------------------------------------------------------------------------------------------------------------------------------------------------------------------------------------------------------------------------------------------------------------------------------------------------------------------------------------------------------------------------------------------------------------------------------------------------------------------------------------------------------|--|--|--|--|--|--|
| <ul> <li>COVID19</li> <li>The number of new cases of COVID19 has reduced in May 2022, with 286 new cases being reported in-month.</li> <li>The occupancy rate of confirmed COVID patients in critical care beds remains at a low rate with three Covid positive patients as of 30/05/2022. General bed occupancy for Covid positive patients has seen a continued reduction in occupancy in recent weeks.</li> </ul>                                                                                                                                                                                                                                                                     |  |  |  |  |  |  |
| <ul> <li>Unscheduled Care</li> <li>ED attendances have increased in May 2022 to 11,250 from 10,733 in April 2022.</li> <li>The Health Board's performance against the 4-hour measure improved slightly from 72.87% in April 2022 to 73.81% in May 2022.</li> <li>The number of patients waiting over 12 hours in Accident and Emergency (A&amp;E) slightly decreased from 1,294 in April 2022 to 1,195 in May 2022.</li> <li>The number of emergency admissions between November 2021 and February 2022 had seen a consistent reduction, however admissions have increased in May 2022 (4,117).</li> </ul>                                                                               |  |  |  |  |  |  |
| <ul> <li>Planned Care</li> <li>May 2022 saw a 3% in-month increase in the number of patients waiting over 26 weeks for a new outpatient appointment.</li> <li>Additionally, the number of patients waiting over 36 weeks increased by 1.6% to 39,403.</li> <li>It is important to note that Referral data has recently been reviewed and updated following the introduction of the new digital dashboard in June 2021. Referral figures for May 2022 saw a significant increase (14,076) on those seen in April 2022 (11,544).</li> <li>Therapy waiting times continue to improve, there are 614 patients waiting over 14 weeks in May 2022, compared with 679 in April 2022.</li> </ul> |  |  |  |  |  |  |
| <ul> <li>Cancer</li> <li>April 2022 saw 48% performance against the Single Cancer Pathway measure of patients receiving definitive treatment within 62 days (measure reported a month in arrears).</li> <li>The backlog of patients waiting over 63 days has decreased in May 2022 to 437 from 465 in April 2022.</li> </ul>                                                                                                                                                                                                                                                                                                                                                             |  |  |  |  |  |  |

# **CANCER SERVICES – PERFORMANCE ESCALATION UPDATES**

April 2022 was reported as 48% which continues track below the outlined trajectory of 74%. May 2022 performance is still in draft format, however projections current suggest performance will be below the recovery trajectory.

performance

in

2. Shows the weekly breakdown of the backlog reduction against the proposed trajectories. The backlog figure as at 12/06/22 was 456.

Updated backlog trajectories are currently in the approval process.