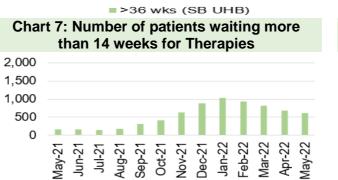

| Key high level issues to highlight this month are as follows:                                                                                                                                                                                                                                                                                                                                                                                                                                                                                                                                                                                                                            |  |  |  |  |  |  |
|------------------------------------------------------------------------------------------------------------------------------------------------------------------------------------------------------------------------------------------------------------------------------------------------------------------------------------------------------------------------------------------------------------------------------------------------------------------------------------------------------------------------------------------------------------------------------------------------------------------------------------------------------------------------------------------|--|--|--|--|--|--|
| <ul> <li>COVID19</li> <li>The number of new cases of COVID19 has reduced in May 2022, with 286 new cases being reported in-month.</li> <li>The occupancy rate of confirmed COVID patients in critical care beds remains at a low rate with three Covid positive patients as of 30/05/2022. General bed occupancy for Covid positive patients has seen a continued reduction in occupancy in recent weeks.</li> </ul>                                                                                                                                                                                                                                                                     |  |  |  |  |  |  |
| <ul> <li>Unscheduled Care</li> <li>ED attendances have increased in May 2022 to 11,250 from 10,733 in April 2022.</li> <li>The Health Board's performance against the 4-hour measure improved slightly from 72.87% in April 2022 to 73.81% in May 2022.</li> <li>The number of patients waiting over 12 hours in Accident and Emergency (A&amp;E) slightly decreased from 1,294 in April 2022 to 1,195 in May 2022.</li> <li>The number of emergency admissions between November 2021 and February 2022 had seen a consistent reduction, however admissions have increased in May 2022 (4,117).</li> </ul>                                                                               |  |  |  |  |  |  |
| <ul> <li>Planned Care</li> <li>May 2022 saw a 3% in-month increase in the number of patients waiting over 26 weeks for a new outpatient appointment.</li> <li>Additionally, the number of patients waiting over 36 weeks increased by 1.6% to 39,403.</li> <li>It is important to note that Referral data has recently been reviewed and updated following the introduction of the new digital dashboard in June 2021. Referral figures for May 2022 saw a significant increase (14,076) on those seen in April 2022 (11,544).</li> <li>Therapy waiting times continue to improve, there are 614 patients waiting over 14 weeks in May 2022, compared with 679 in April 2022.</li> </ul> |  |  |  |  |  |  |
| <ul> <li>Cancer</li> <li>April 2022 saw 48% performance against the Single Cancer Pathway measure of patients receiving definitive treatment within 62 days (measure reported a month in arrears).</li> <li>The backlog of patients waiting over 63 days has decreased in May 2022 to 437 from 465 in April 2022.</li> </ul>                                                                                                                                                                                                                                                                                                                                                             |  |  |  |  |  |  |