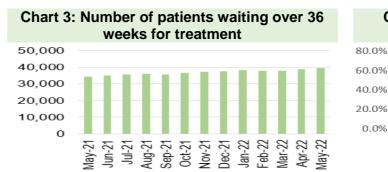

| Key high level issues to highlight this month are as follows:                                                                                                                                                                                                                                                                                                                                                                                                                                                                                                                                                                                                                            |  |  |  |  |  |  |
|------------------------------------------------------------------------------------------------------------------------------------------------------------------------------------------------------------------------------------------------------------------------------------------------------------------------------------------------------------------------------------------------------------------------------------------------------------------------------------------------------------------------------------------------------------------------------------------------------------------------------------------------------------------------------------------|--|--|--|--|--|--|
| <ul> <li>COVID19</li> <li>The number of new cases of COVID19 has reduced in May 2022, with 286 new cases being reported in-month.</li> <li>The occupancy rate of confirmed COVID patients in critical care beds remains at a low rate with three Covid positive patients as of 30/05/2022. General bed occupancy for Covid positive patients has seen a continued reduction in occupancy in recent weeks.</li> </ul>                                                                                                                                                                                                                                                                     |  |  |  |  |  |  |
| <ul> <li>Unscheduled Care</li> <li>ED attendances have increased in May 2022 to 11,250 from 10,733 in April 2022.</li> <li>The Health Board's performance against the 4-hour measure improved slightly from 72.87% in April 2022 to 73.81% in May 2022.</li> <li>The number of patients waiting over 12 hours in Accident and Emergency (A&amp;E) slightly decreased from 1,294 in April 2022 to 1,195 in May 2022.</li> <li>The number of emergency admissions between November 2021 and February 2022 had seen a consistent reduction, however admissions have increased in May 2022 (4,117).</li> </ul>                                                                               |  |  |  |  |  |  |
| <ul> <li>Planned Care</li> <li>May 2022 saw a 3% in-month increase in the number of patients waiting over 26 weeks for a new outpatient appointment.</li> <li>Additionally, the number of patients waiting over 36 weeks increased by 1.6% to 39,403.</li> <li>It is important to note that Referral data has recently been reviewed and updated following the introduction of the new digital dashboard in June 2021. Referral figures for May 2022 saw a significant increase (14,076) on those seen in April 2022 (11,544).</li> <li>Therapy waiting times continue to improve, there are 614 patients waiting over 14 weeks in May 2022, compared with 679 in April 2022.</li> </ul> |  |  |  |  |  |  |
| <ul> <li>Cancer</li> <li>April 2022 saw 48% performance against the Single Cancer Pathway measure of patients receiving definitive treatment within 62 days (measure reported a month in arrears).</li> <li>The backlog of patients waiting over 63 days has decreased in May 2022 to 437 from 465 in April 2022.</li> </ul>                                                                                                                                                                                                                                                                                                                                                             |  |  |  |  |  |  |