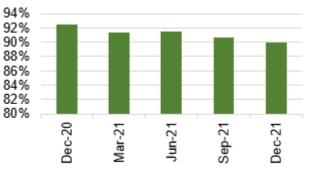

LOCKDOWN

#### Vaccinations and Immunisations



Chart 1: % children who received 3 doses of





Chart 9: Influenza uptake for amongst 65 year olds and over



65 years + ----- Wales Data prior to April 2019 relates to Abertawe Bro Morgannwg University Health Board



Chart 6: % children who received 2 doses of the MMR vaccine and 4 in 1 vaccine by age 5



Chart 10: Influenza uptake for amongst under 65s in risk groups



Under 65s in at risk groups -Wales Data prior to April 2019 relates to Abertawe Bro Morgannwg University Health Board



Chart 7: % children who received MMR vaccine and teenage booster by age 16



Chart 11: Influenza uptake for amongst pregnant women



Data prior to April 2019 relates to Abertawe Bro Morgannwg University Health Board. 2020/21 data not available







MenACWY by age 16



Healthcare workers Wales Data prior to April 2019 relates to Abertawe Bro Morgannwg University Health Board. 2020/21 all-Wales data not yet available

### HARM FROM WIDER SOCIETAL ACTIONS/LOCKDOWN **Mental Health Overview**





Chart 2: % of therapeutic interventions started

days (>18 yrs)

#### Chart 6: 100% of those admitted without a gate keeping assessment will receive a follow up assessment by CRHTS within 24hrs of

admission



% of those admitted without a gate keeping assessment will receive a follow up assessment within 24hrs of admission Profile

#### Chart 10: Number of patients subject to **Deprivation of Liberty Safeguards (DOLS)**





26 weeks

of secondary mental health services (all ages) who have a valid care and treatment plan 100%

Chart 3: % of