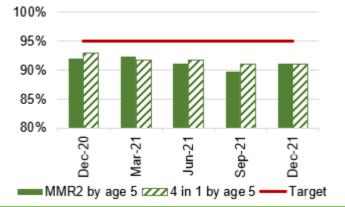

ng definitive treatment



Total number of new cancer treated patients

Chart 14: Ophthalmology patients without an





Ophthalmology patients with no allocated HRF





Therapies > 14 weeks (SBU HB)

Chart 11: Single Cancer Pathway backlogpatients waiting over 63 days



Chart 15: Total number of patients on the follow-up waiting list



Number of patients waiting 100% over target date (SBU HB)



#### HARM FROM WIDER SOCIETAL ACTIONS/LOCKDOWN

#### Vaccinations and Immunisations



Chart 1: % children who received 3 doses of





Chart 9: Influenza uptake for amongst 65 year olds and over



65 years + ----- Wales Data prior to April 2019 relates to Abertawe Bro Morgannwg University Health Board



Chart 6: % children who received 2 doses of the MMR vaccine and 4 in 1 vaccine by age 5



Chart 10: Influenza uptake for amongst under 65s in risk groups



Under 65s in at risk groups -Wales Data prior to April 2019 relates to Abertawe Bro Morgannwg University Health Board



Chart 7: % children who received MMR vaccine and teenage booster by age 16



Chart 11: Influenza uptake for amongst pregnant women



Data prior to April 2019 relates to Abertawe Bro Morgannwg University Health Board. 2020/21 data not available







MenACWY by age 16



Healthcare workers Wales Data prior to April 2019 relates to Abertawe Bro Morgannwg University Health Board. 2020/21 all-Wales data not yet available

### HARM FROM WIDER SOCIETAL ACTIONS/LOCKDOWN **Mental Health Overview**





Chart 2: % of therapeutic interventions started

days (>18 yrs)

#### Chart 6: 100% of those admitted witho