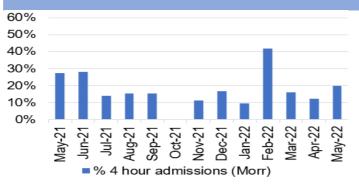

| Key high level issues to highlight this month are as follows:                                                                                                                                                                                                                                                                                                                                                                                                                                                                                                                                                                                                                            |  |  |  |  |  |  |
|------------------------------------------------------------------------------------------------------------------------------------------------------------------------------------------------------------------------------------------------------------------------------------------------------------------------------------------------------------------------------------------------------------------------------------------------------------------------------------------------------------------------------------------------------------------------------------------------------------------------------------------------------------------------------------------|--|--|--|--|--|--|
| <ul> <li>COVID19</li> <li>The number of new cases of COVID19 has reduced in May 2022, with 286 new cases being reported in-month.</li> <li>The occupancy rate of confirmed COVID patients in critical care beds remains at a low rate with three Covid positive patients as of 30/05/2022. General bed occupancy for Covid positive patients has seen a continued reduction in occupancy in recent weeks.</li> </ul>                                                                                                                                                                                                                                                                     |  |  |  |  |  |  |
| <ul> <li>Unscheduled Care</li> <li>ED attendances have increased in May 2022 to 11,250 from 10,733 in April 2022.</li> <li>The Health Board's performance against the 4-hour measure improved slightly from 72.87% in April 2022 to 73.81% in May 2022.</li> <li>The number of patients waiting over 12 hours in Accident and Emergency (A&amp;E) slightly decreased from 1,294 in April 2022 to 1,195 in May 2022.</li> <li>The number of emergency admissions between November 2021 and February 2022 had seen a consistent reduction, however admissions have increased in May 2022 (4,117).</li> </ul>                                                                               |  |  |  |  |  |  |
| <ul> <li>Planned Care</li> <li>May 2022 saw a 3% in-month increase in the number of patients waiting over 26 weeks for a new outpatient appointment.</li> <li>Additionally, the number of patients waiting over 36 weeks increased by 1.6% to 39,403.</li> <li>It is important to note that Referral data has recently been reviewed and updated following the introduction of the new digital dashboard in June 2021. Referral figures for May 2022 saw a significant increase (14,076) on those seen in April 2022 (11,544).</li> <li>Therapy waiting times continue to improve, there are 614 patients waiting over 14 weeks in May 2022, compared with 679 in April 2022.</li> </ul> |  |  |  |  |  |  |
| <ul> <li>Cancer</li> <li>April 2022 saw 48% performance against the Single Cancer Pathway measure of patients receiving definitive treatment within 62 days (measure reported a month in arrears).</li> <li>The backlog of patients waiting over 63 days has decreased in May 2022 to 437 from 465 in April 2022.</li> </ul>                                                                                                                                                                                                                                                                                                                                                             |  |  |  |  |  |  |