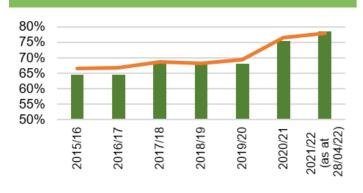

ocumented target date (SBU UB)





Outpatients > 26 wks (SB UHB)

Chart 6: Number of patients waiting for reportable Cardiac diagnostics over 8 weeks



Chart 10: Number of new cancer patients starting definitive treatment



Total number of new cancer treated patients

Chart 14: Ophthalmology patients without an





Ophthalmology patients with no allocated HRF





Therapies > 14 weeks (SBU HB)

Chart 11: Single Cancer Pathway backlogpatients waiting over 63 days



Chart 15: Total number of patients on the follow-up waiting list



Number of patients waiting 100% over target date (SBU HB)



#### HARM FROM WIDER SOCIETAL ACTIONS/LOCKDOWN

#### Vaccinations and Immunisations



Chart 1: % children who received 3 doses of





Chart 9: Influenza uptake for amongst 65 year olds and over



65 years + ----- Wales Data prior to April 2019 relates to Abertawe Bro Morgannwg University Health Board



Chart 6: % children who received 2 doses of the MMR vaccine and 4 in 1 vaccine by age 5



Chart 10: Influenza uptake for amongst under 65s in risk groups



Under 65s in at risk groups -Wales Data prior to April 2019 relates to Abertawe Bro Morgannwg University Health Board



Chart 7: % children who received MMR vaccine and teenage booster by age 16



Chart 11: Influenza uptake for amongst pregnant women



Data prior to April 2019 relates to Abertawe Bro Morgannwg University Health Board. 2020/21 data not available







MenACWY by age 16



Healthcare workers Wales Data prior to April 2019 relates to Abertawe Bro Morgannwg University Health Board. 2020/21 all-Wales data not