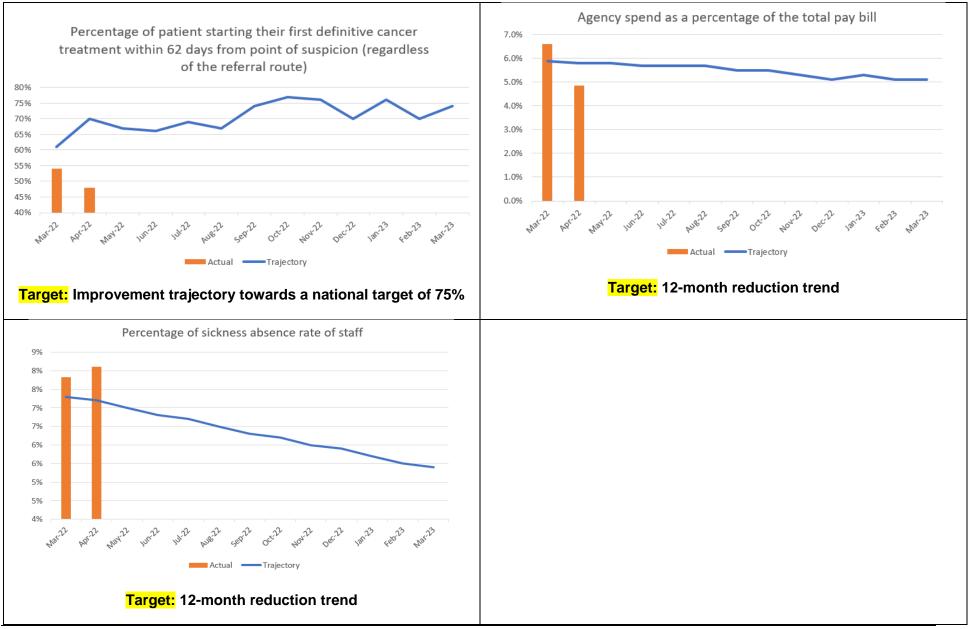

| Key high level issues to highlight this month are as follows:                                                                                                                                                                                                                                                                                                                                                                                                                                                                                                                                                                                                                            |  |  |  |  |  |  |
|------------------------------------------------------------------------------------------------------------------------------------------------------------------------------------------------------------------------------------------------------------------------------------------------------------------------------------------------------------------------------------------------------------------------------------------------------------------------------------------------------------------------------------------------------------------------------------------------------------------------------------------------------------------------------------------|--|--|--|--|--|--|
| <ul> <li>COVID19</li> <li>The number of new cases of COVID19 has reduced in May 2022, with 286 new cases being reported in-month.</li> <li>The occupancy rate of confirmed COVID patients in critical care beds remains at a low rate with three Covid positive patients as of 30/05/2022. General bed occupancy for Covid positive patients has seen a continued reduction in occupancy in recent weeks.</li> </ul>                                                                                                                                                                                                                                                                     |  |  |  |  |  |  |
| <ul> <li>Unscheduled Care</li> <li>ED attendances have increased in May 2022 to 11,250 from 10,733 in April 2022.</li> <li>The Health Board's performance against the 4-hour measure improved slightly from 72.87% in April 2022 to 73.81% in May 2022.</li> <li>The number of patients waiting over 12 hours in Accident and Emergency (A&amp;E) slightly decreased from 1,294 in April 2022 to 1,195 in May 2022.</li> <li>The number of emergency admissions between November 2021 and February 2022 had seen a consistent reduction, however admissions have increased in May 2022 (4,117).</li> </ul>                                                                               |  |  |  |  |  |  |
| <ul> <li>Planned Care</li> <li>May 2022 saw a 3% in-month increase in the number of patients waiting over 26 weeks for a new outpatient appointment.</li> <li>Additionally, the number of patients waiting over 36 weeks increased by 1.6% to 39,403.</li> <li>It is important to note that Referral data has recently been reviewed and updated following the introduction of the new digital dashboard in June 2021. Referral figures for May 2022 saw a significant increase (14,076) on those seen in April 2022 (11,544).</li> <li>Therapy waiting times continue to improve, there are 614 patients waiting over 14 weeks in May 2022, compared with 679 in April 2022.</li> </ul> |  |  |  |  |  |  |
| <ul> <li>Cancer</li> <li>April 2022 saw 48% performance against the Single Cancer Pathway measure of patients receiving definitive treatment within 62 days (measure reported a month in arrears).</li> <li>The backlog of patients waiting over 63 days has decreased in May 2022 to 437 from 465 in April 2022.</li> </ul>                                                                                                                                                                                                                                                                                                                                                             |  |  |  |  |  |  |

|                             | <ul> <li>Mental Health         <ul> <li>Performance against the Mental Health Measures continues to be maintained. All Welsh Government targets were achieved in April 2022.</li> <li>Psychological therapies within 26 weeks continue to be maintained at 100%.</li> </ul> </li> <li>Child and Adolescent Mental Health Services (CAMHS)         <ul> <li>Access times for crisis performance has been maintained at 100% April 2022.</li> <li>Neurodevelopmental Disorders (NDD) access times within 26 weeks continues to be a challenge, the performance remained at 35% in April 2022 against a target of 80%.</li> </ul> </li> </ul>                                                                                                                                                                                                                                                                                                                                                                                                                                                                                                                                                                                                                                                                                                                                                                                                                                                                                                                                                                                                                                                                                                                                                                                                                                                                                                                                                                                                                                                                                               |                                                                                                                                                                                                                                                                                                                                                                                                                                                                                |                                                                                                                                                                                                                                                                                                                                                                                                                                                                                                        |                                                                                                                                                                                                                                                                                                                                                                          |  |  |  |  |
|-----------------------------|------------------------------------------------------------------------------------------------------------------------------------------------------------------------------------------------------------------------------------------------------------------------------------------------------------------------------------------------------------------------------------------------------------------------------------------------------------------------------------------------------------------------------------------------------------------------------------------------------------------------------------------------------------------------------------------------------------------------------------------------------------------------------------------------------------------------------------------------------------------------------------------------------------------------------------------------------------------------------------------------------------------------------------------------------------------------------------------------------------------------------------------------------------------------------------------------------------------------------------------------------------------------------------------------------------------------------------------------------------------------------------------------------------------------------------------------------------------------------------------------------------------------------------------------------------------------------------------------------------------------------------------------------------------------------------------------------------------------------------------------------------------------------------------------------------------------------------------------------------------------------------------------------------------------------------------------------------------------------------------------------------------------------------------------------------------------------------------------------------------------------------------|--------------------------------------------------------------------------------------------------------------------------------------------------------------------------------------------------------------------------------------------------------------------------------------------------------------------------------------------------------------------------------------------------------------------------------------------------------------------------------|--------------------------------------------------------------------------------------------------------------------------------------------------------------------------------------------------------------------------------------------------------------------------------------------------------------------------------------------------------------------------------------------------------------------------------------------------------------------------------------------------------|--------------------------------------------------------------------------------------------------------------------------------------------------------------------------------------------------------------------------------------------------------------------------------------------------------------------------------------------------------------------------|--|--|--|--|
|                             |                                                                                                                                                                                                                                                                                                                                                                                                                                                                                                                                                                                                                                                                                                                                                                                                                                                                                                                                                                                                                                                                                                                                                                                                                                                                                                                                                                                                                                                                                                                                                                                                                                                                                                                                                                                                                                                                                                                                                                                                                                                                                                                                          |                                                                                                                                                                                                                                                                                                                                                                                                                                                                                |                                                                                                                                                                                                                                                                                                                                                                                                                                                                                                        |                                                                                                                                                                                                                                                                                                                                                                          |  |  |  |  |
| Specific Action             | Information                                                                                                                                                                                                                                                                                                                                                                                                                                                                                                                                                                                                                                                                                                                                                                                                                                                                                                                                                                                                                                                                                                                                                                                                                                                                                                                                                                                                                                                                                                                                                                                                                                                                                                                                                                                                                                                                                                                                                                                                                                                                                                                              | Discussion                                                                                                                                                                                                                                                                                                                                                                                                                                                                     | Assurance                                                                                                                                                                                                                                                                                                                                                                                                                                                                                              | Approval                                                                                                                                                                                                                                                                                                                                                                 |  |  |  |  |
| Required<br>Recommendations | ✓<br>Members are as                                                                                                                                                                                                                                                                                                                                                                                                                                                                                                                                                                                                                                                                                                                                                                                                                                                                                                                                                                                                                                                                                                                                                                                                                                                                                                                                                                                                                                                                                                                                                                                                                                                                                                                                                                                                                                                                                                                                                                                                                                                                                                                      |                                                                                                                                                                                                                                                                                                                                                                                                                                                                                | ✓                                                                                                                                                                                                                                                                                                                                                                                                                                                                                                      |                                                                                                                                                                                                                                                                                                                                                                          |  |  |  |  |
|                             | <ul> <li>and targets.</li> <li>NOTE the regency of with the Escand trajectories and trajectories and trajectories and trajectories and the second sec</li></ul> | quest for updat<br>Jnscheduled c<br>alation framewo<br>inclusion of the<br>s part of the W<br>tions being tak<br>tailed demand<br>el is currently<br>re-submission<br>external valida<br>Follow-Up wa<br>Outpatient clir<br>view as a res<br>easures being r<br>cently – this<br>bacity.<br>dated Cancer<br>veloped and are<br>be shared in J<br>ork is ongoing of<br>Morriston Hos<br>bulatory Emer<br>22<br>Ilaboration w<br>erapies Group<br>nsformation provision in Secor | submitted and revi<br>elsh Government Mi<br>en to improve perfor<br>l and capacity work<br>being finalised in or<br>of the updated Mini<br>pries<br>ation team will be be<br>iting list in July 2022<br>nic templates are cu<br>sult of social dista<br>removed specifically<br>will allow for son<br>Backlog trajectorie<br>e currently being app<br>July 2022<br>on the development<br>spital to enable esta<br>gency Care Centre I<br>with Primary, Com<br>o continues in ord<br>rojects to support | ries from both<br>ervices in line<br>ised recovery<br>DS<br>mance: -<br>a t divisional<br>rder to inform<br>sterial Priority<br>egin validating<br>urrently under<br>ancing Covid<br>in healthcare<br>ne additional<br>es have been<br>proved - these<br>of Enfys ward<br>ablishment of<br>by September<br>nmunity and<br>er to deliver<br>elective care<br>ommodation - |  |  |  |  |

#### **Staffing Implications**

A number of indicators monitor progress in relation to Workforce, such as Sickness and Personal Development Review rates. Specific issues relating to staffing are also addressed individually in this report.

# **CANCER SERVICES – PERFORMANCE ESCALATION UPDATES**

April 2022 was reported as 48% which continues track below the outlined trajectory of 74%. May 2022 performance is still in draft format, however projections current suggest performance will be below the recovery trajectory.