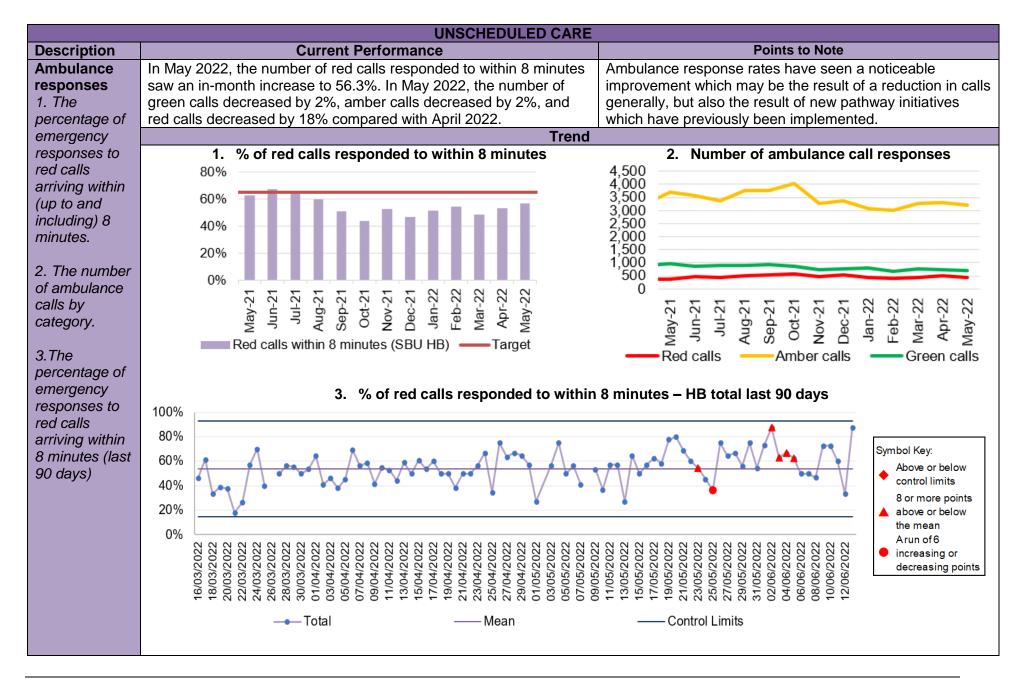

| Key high level issues to highlight this month are as follows:                                                                                                                                                                                                                                                                                                                                                                                                                                                                                                                                                                                                                            |  |  |  |  |  |  |
|------------------------------------------------------------------------------------------------------------------------------------------------------------------------------------------------------------------------------------------------------------------------------------------------------------------------------------------------------------------------------------------------------------------------------------------------------------------------------------------------------------------------------------------------------------------------------------------------------------------------------------------------------------------------------------------|--|--|--|--|--|--|
| <ul> <li>COVID19</li> <li>The number of new cases of COVID19 has reduced in May 2022, with 286 new cases being reported in-month.</li> <li>The occupancy rate of confirmed COVID patients in critical care beds remains at a low rate with three Covid positive patients as of 30/05/2022. General bed occupancy for Covid positive patients has seen a continued reduction in occupancy in recent weeks.</li> </ul>                                                                                                                                                                                                                                                                     |  |  |  |  |  |  |
| <ul> <li>Unscheduled Care</li> <li>ED attendances have increased in May 2022 to 11,250 from 10,733 in April 2022.</li> <li>The Health Board's performance against the 4-hour measure improved slightly from 72.87% in April 2022 to 73.81% in May 2022.</li> <li>The number of patients waiting over 12 hours in Accident and Emergency (A&amp;E) slightly decreased from 1,294 in April 2022 to 1,195 in May 2022.</li> <li>The number of emergency admissions between November 2021 and February 2022 had seen a consistent reduction, however admissions have increased in May 2022 (4,117).</li> </ul>                                                                               |  |  |  |  |  |  |
| <ul> <li>Planned Care</li> <li>May 2022 saw a 3% in-month increase in the number of patients waiting over 26 weeks for a new outpatient appointment.</li> <li>Additionally, the number of patients waiting over 36 weeks increased by 1.6% to 39,403.</li> <li>It is important to note that Referral data has recently been reviewed and updated following the introduction of the new digital dashboard in June 2021. Referral figures for May 2022 saw a significant increase (14,076) on those seen in April 2022 (11,544).</li> <li>Therapy waiting times continue to improve, there are 614 patients waiting over 14 weeks in May 2022, compared with 679 in April 2022.</li> </ul> |  |  |  |  |  |  |
| <ul> <li>Cancer</li> <li>April 2022 saw 48% performance against the Single Cancer Pathway measure of patients receiving definitive treatment within 62 days (measure reported a month in arrears).</li> <li>The backlog of patients waiting over 63 days has decreased in May 2022 to 437 from 465 in April 2022.</li> </ul>                                                                                                                                                                                                                                                                                                                                                             |  |  |  |  |  |  |