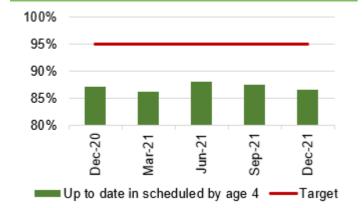

ted treatment within 62 days (unadjusted)



Patients with no documented target date (SBU UB)





Outpatients > 26 wks (SB UHB)

Chart 6: Number of patients waiting for reportable Cardiac diagnostics over 8 weeks



Chart 10: Number of new cancer patients starting definitive treatment



Total number of new cancer treated patients

Chart 14: Ophthalmology patients without an





Ophthalmology patients with no allocated HRF





Therapies > 14 weeks (SBU HB)

Chart 11: Single Cancer Pathway backlogpatients waiting over 63 days



Chart 15: Total number of patients on the follow-up waiting list



Number of patients waiting 100% over target date (SBU HB)



#### HARM FROM WIDER SOCIETAL ACTIONS/LOCKDOWN

#### Vaccinations and Immunisations



Chart 1: % children who received 3 doses of





Chart 9: Influenza uptake for amongst 65 year olds and over



65 years + ----- Wales Data prior to April 2019 relates to Abertawe Bro Morgannwg University Health Board



Chart 6: % children who received 2 doses of the MMR vaccine and 4 in 1 vaccine by age 5



Chart 10: Influenza uptake for amongst under 65s in risk groups



Under 65s in at risk groups -Wales Data prior to April 2019 relates to Abertawe Bro Morgannwg University Health Board



Chart 7: % children who received MMR vaccine and teenage booster by age 16



Chart 11: Influenza uptake for amongst pregnant women



Data prior to April 2019 relates to Abertawe Bro Morgannwg University Health Board. 2020/21 data not available







MenACWY by age 16



Healthcare workers Wales Data prior to April 2019 relates to Abertawe Bro