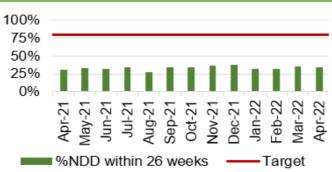

|                             | <ul> <li>Mental Health         <ul> <li>Performance against the Mental Health Measures continues to be maintained. All Welsh Government targets were achieved in April 2022.</li> <li>Psychological therapies within 26 weeks continue to be maintained at 100%.</li> </ul> </li> <li>Child and Adolescent Mental Health Services (CAMHS)         <ul> <li>Access times for crisis performance has been maintained at 100% April 2022.</li> <li>Neurodevelopmental Disorders (NDD) access times within 26 weeks continues to be a challenge, the performance remained at 35% in April 2022 against a target of 80%.</li> </ul> </li> </ul>                                                                                                                                                                                                                                                                                                                                                                                                                                                                                                                                                                                                                                                                                                                                                                                                                                                                                                                                                                                                                                                                                                                                                                                                                                                                                                                                                                                                                                                                                               |                                                                                                                                                                                                                                                                                                                                                                                                                                                                                |                                                                                                                                                                                                                                                                                                                                                                                                                                                                                                        |                                                                                                                                                                                                                                                                                                                                                                          |  |  |  |  |
|-----------------------------|------------------------------------------------------------------------------------------------------------------------------------------------------------------------------------------------------------------------------------------------------------------------------------------------------------------------------------------------------------------------------------------------------------------------------------------------------------------------------------------------------------------------------------------------------------------------------------------------------------------------------------------------------------------------------------------------------------------------------------------------------------------------------------------------------------------------------------------------------------------------------------------------------------------------------------------------------------------------------------------------------------------------------------------------------------------------------------------------------------------------------------------------------------------------------------------------------------------------------------------------------------------------------------------------------------------------------------------------------------------------------------------------------------------------------------------------------------------------------------------------------------------------------------------------------------------------------------------------------------------------------------------------------------------------------------------------------------------------------------------------------------------------------------------------------------------------------------------------------------------------------------------------------------------------------------------------------------------------------------------------------------------------------------------------------------------------------------------------------------------------------------------|--------------------------------------------------------------------------------------------------------------------------------------------------------------------------------------------------------------------------------------------------------------------------------------------------------------------------------------------------------------------------------------------------------------------------------------------------------------------------------|--------------------------------------------------------------------------------------------------------------------------------------------------------------------------------------------------------------------------------------------------------------------------------------------------------------------------------------------------------------------------------------------------------------------------------------------------------------------------------------------------------|--------------------------------------------------------------------------------------------------------------------------------------------------------------------------------------------------------------------------------------------------------------------------------------------------------------------------------------------------------------------------|--|--|--|--|
|                             |                                                                                                                                                                                                                                                                                                                                                                                                                                                                                                                                                                                                                                                                                                                                                                                                                                                                                                                                                                                                                                                                                                                                                                                                                                                                                                                                                                                                                                                                                                                                                                                                                                                                                                                                                                                                                                                                                                                                                                                                                                                                                                                                          |                                                                                                                                                                                                                                                                                                                                                                                                                                                                                |                                                                                                                                                                                                                                                                                                                                                                                                                                                                                                        |                                                                                                                                                                                                                                                                                                                                                                          |  |  |  |  |
| Specific Action             | Information                                                                                                                                                                                                                                                                                                                                                                                                                                                                                                                                                                                                                                                                                                                                                                                                                                                                                                                                                                                                                                                                                                                                                                                                                                                                                                                                                                                                                                                                                                                                                                                                                                                                                                                                                                                                                                                                                                                                                                                                                                                                                                                              | Discussion                                                                                                                                                                                                                                                                                                                                                                                                                                                                     | Assurance                                                                                                                                                                                                                                                                                                                                                                                                                                                                                              | Approval                                                                                                                                                                                                                                                                                                                                                                 |  |  |  |  |
| Required<br>Recommendations | ✓<br>Members are as                                                                                                                                                                                                                                                                                                                                                                                                                                                                                                                                                                                                                                                                                                                                                                                                                                                                                                                                                                                                                                                                                                                                                                                                                                                                                                                                                                                                                                                                                                                                                                                                                                                                                                                                                                                                                                                                                                                                                                                                                                                                                                                      |                                                                                                                                                                                                                                                                                                                                                                                                                                                                                | ✓                                                                                                                                                                                                                                                                                                                                                                                                                                                                                                      |                                                                                                                                                                                                                                                                                                                                                                          |  |  |  |  |
|                             | <ul> <li>and targets.</li> <li>NOTE the regency of with the Escand trajectories and trajectories and trajectories and trajectories and the second sec</li></ul> | quest for updat<br>Jnscheduled c<br>alation framewo<br>inclusion of the<br>s part of the W<br>tions being tak<br>tailed demand<br>el is currently<br>re-submission<br>external valida<br>Follow-Up wa<br>Outpatient clir<br>view as a res<br>easures being r<br>cently – this<br>bacity.<br>dated Cancer<br>veloped and are<br>be shared in J<br>ork is ongoing of<br>Morriston Hos<br>bulatory Emer<br>22<br>Ilaboration w<br>erapies Group<br>nsformation provision in Secor | submitted and revi<br>elsh Government Mi<br>en to improve perfor<br>l and capacity work<br>being finalised in or<br>of the updated Mini<br>pries<br>ation team will be be<br>iting list in July 2022<br>nic templates are cu<br>sult of social dista<br>removed specifically<br>will allow for son<br>Backlog trajectorie<br>e currently being app<br>July 2022<br>on the development<br>spital to enable esta<br>gency Care Centre I<br>with Primary, Com<br>o continues in ord<br>rojects to support | ries from both<br>ervices in line<br>ised recovery<br>DS<br>mance: -<br>a t divisional<br>rder to inform<br>sterial Priority<br>egin validating<br>urrently under<br>ancing Covid<br>in healthcare<br>ne additional<br>es have been<br>proved - these<br>of Enfys ward<br>ablishment of<br>by September<br>nmunity and<br>er to deliver<br>elective care<br>ommodation - |  |  |  |  |