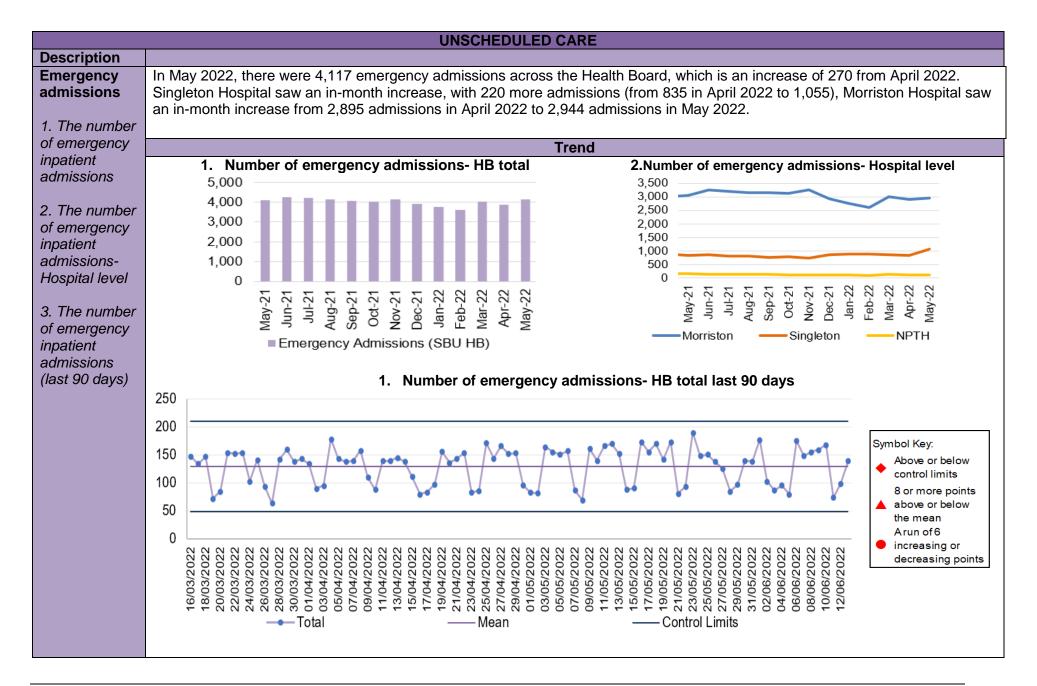

| Key high level issues to highlight this month are as follows:                                                                                                                                                                                                                                                                                                                                                                                                                                                                                                                                                                                                                            |  |  |  |  |  |  |
|------------------------------------------------------------------------------------------------------------------------------------------------------------------------------------------------------------------------------------------------------------------------------------------------------------------------------------------------------------------------------------------------------------------------------------------------------------------------------------------------------------------------------------------------------------------------------------------------------------------------------------------------------------------------------------------|--|--|--|--|--|--|
| <ul> <li>COVID19</li> <li>The number of new cases of COVID19 has reduced in May 2022, with 286 new cases being reported in-month.</li> <li>The occupancy rate of confirmed COVID patients in critical care beds remains at a low rate with three Covid positive patients as of 30/05/2022. General bed occupancy for Covid positive patients has seen a continued reduction in occupancy in recent weeks.</li> </ul>                                                                                                                                                                                                                                                                     |  |  |  |  |  |  |
| <ul> <li>Unscheduled Care</li> <li>ED attendances have increased in May 2022 to 11,250 from 10,733 in April 2022.</li> <li>The Health Board's performance against the 4-hour measure improved slightly from 72.87% in April 2022 to 73.81% in May 2022.</li> <li>The number of patients waiting over 12 hours in Accident and Emergency (A&amp;E) slightly decreased from 1,294 in April 2022 to 1,195 in May 2022.</li> <li>The number of emergency admissions between November 2021 and February 2022 had seen a consistent reduction, however admissions have increased in May 2022 (4,117).</li> </ul>                                                                               |  |  |  |  |  |  |
| <ul> <li>Planned Care</li> <li>May 2022 saw a 3% in-month increase in the number of patients waiting over 26 weeks for a new outpatient appointment.</li> <li>Additionally, the number of patients waiting over 36 weeks increased by 1.6% to 39,403.</li> <li>It is important to note that Referral data has recently been reviewed and updated following the introduction of the new digital dashboard in June 2021. Referral figures for May 2022 saw a significant increase (14,076) on those seen in April 2022 (11,544).</li> <li>Therapy waiting times continue to improve, there are 614 patients waiting over 14 weeks in May 2022, compared with 679 in April 2022.</li> </ul> |  |  |  |  |  |  |
| <ul> <li>Cancer</li> <li>April 2022 saw 48% performance against the Single Cancer Pathway measure of patients receiving definitive treatment within 62 days (measure reported a month in arrears).</li> <li>The backlog of patients waiting over 63 days has decreased in May 2022 to 437 from 465 in April 2022.</li> </ul>                                                                                                                                                                                                                                                                                                                                                             |  |  |  |  |  |  |