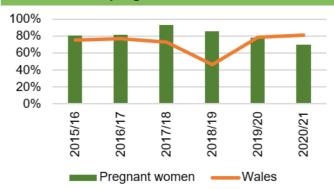

up waiting list



Number of patients waiting 100% over target date (SBU HB)



#### HARM FROM WIDER SOCIETAL ACTIONS/LOCKDOWN

#### Vaccinations and Immunisations



Chart 1: % children who received 3 doses of





Chart 9: Influenza uptake for amongst 65 year olds and over



65 years + ----- Wales Data prior to April 2019 relates to Abertawe Bro Morgannwg University Health Board



Chart 6: % children who received 2 doses of the MMR vaccine and 4 in 1 vaccine by age 5



Chart 10: Influenza uptake for amongst under 65s in risk groups



Under 65s in at risk groups -Wales Data prior to April 2019 relates to Abertawe Bro Morgannwg University Health Board



Chart 7: % children who received MMR vaccine and teenage booster by age 16



Chart 11: Influenza uptake for amongst pregnant women



Data prior to April 2019 relates to Abertawe Bro Morgannwg University Health Board. 2020/21 data not available







MenACWY by age 16



Healthcare workers Wales Data prior to April 2019 relates to Abertawe Bro Morgannwg University Health Board. 2020/21 all-Wales data not yet available

### HARM FROM WIDER SOCIETAL ACTIONS/LOCKDOWN **Mental Health Overview**





Chart 2: % of therapeutic interventions started

days (>18 yrs)

#### Chart 6: 100% of those admitted without a gate keeping assessment will receive a follow up assessment by CRHTS within 24hrs of

admission



% of those admitted without a gate keeping assessment will receive a follow up assessment within 24hrs of admission Profile

#### Chart 10: Number of patients subject to **Deprivation of Liberty Safeguards (DOLS)**