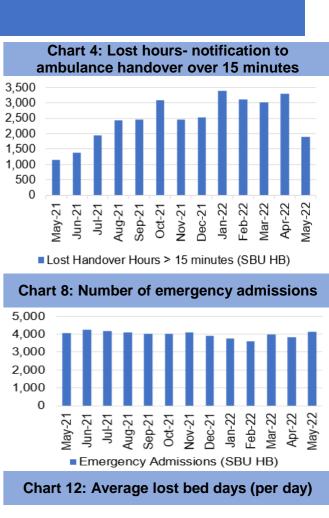

### **UNSCHEDULED CARE – PERFORMANCE ESCALATION UPDATES**

hours

ambulance

has been

significant

bringing the

а