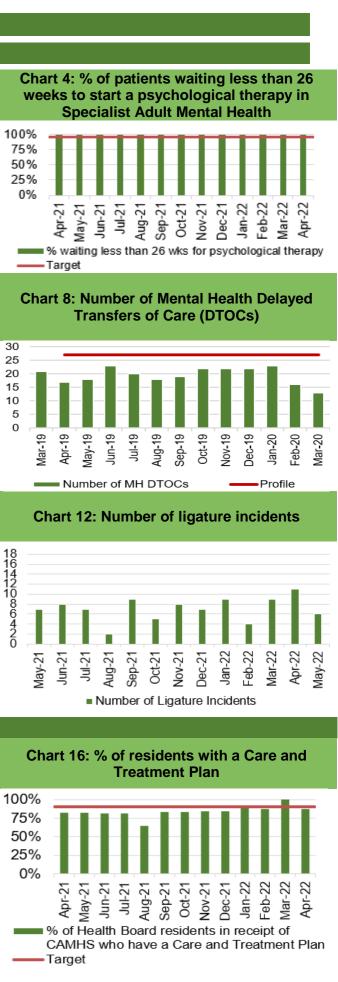

sment by CRHTS within 24hrs of

admission



% of those admitted without a gate keeping assessment will receive a follow up assessment within 24hrs of admission Profile

#### Chart 10: Number of patients subject to **Deprivation of Liberty Safeguards (DOLS)**





26 weeks

of secondary mental health services (all ages) who have a valid care and treatment plan 100%

Chart 3: % of health board residents in receipt



Profile

Chart 7: % of patients waiting under 14 weeks for Therapies



#### **Chart 11: Number of Serious Incidents**



Chart 15: Assessment and intervention within

28 days

% of assess in 28 days

2222 % interventions in 28 days

Jan-22 Feb-22 Mar-22

May-21 Jun-21 Jul-21 Aug-21 Sep-21 Oct-21 Nov-21 Dec-21

Target









Child & Adolescent Mental Health Services (CAMHS)



66 | Page

#### APPENDIX 1: INTEGRATED PERFORMANCE DASHBOARD

|               |                                                                                                                                                                 |                                | Harm fro         | m Covid itself         |                    |                               |   |                            |                                           |                                                                                 |        |        |        |        |        |        |        |        |        |        |        |        |        |
|---------------|-------------------------------------------------------------------------------------------------------------------------------------