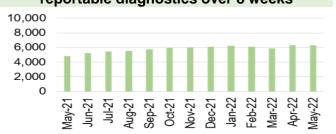

g. It is anticipated that up to date accurate data will be available shortly.



Chart 9: Elective procedures cancelled due to lack of beds



Chart 13; % of thrombolysed stroke patients with a door to door needle time of less than or equal to 45 minutes





Chart 2: % red calls responded to within 8





#### Chart 10: Number of clinically optimised patients



Chart 14: Direct admission to Acute Stroke Unit within 4 hours







Chart 11: Delay reason for clinically optimised patients

A&E > 12 hours (SB UHB)















#### HARM FROM REDUCTION IN NON-COVID ACTIVITY **Primary and Community Care Overview**





63 | Page

#### Harm from reduction in non-Covid activity Planned Care Overview



Routine Urgent
Chart 5: Number of patients waiting for reportable diagnostics over 8 weeks



 Diagnostics >8wks (SBU HB)
 Chart 9: Single Cancer Pathway- % of patients starting definitive treatment within 62 days from point of suspicion



% of patients started treatment within 62 days (unadjusted)



Patients with no documented target date (SBU UB)





Outpatients > 26 wks (SB UHB)

Chart 6: Number of patients waiting for reportable Cardiac diagnostics over 8 weeks



Chart 10: Number of new cancer patients starting definitive treatment



Total number of new cancer treated patients

Chart 14: Ophthalmology patients without an





Ophthalmology patients with no allocated HRF





Therapies > 14 weeks (SBU HB)

Chart 11: Single Cancer Pathway backlogpatients waiting over 63 days



Chart 15: Total number of patients on the follow-up waiting list



Number of patients waiting 1