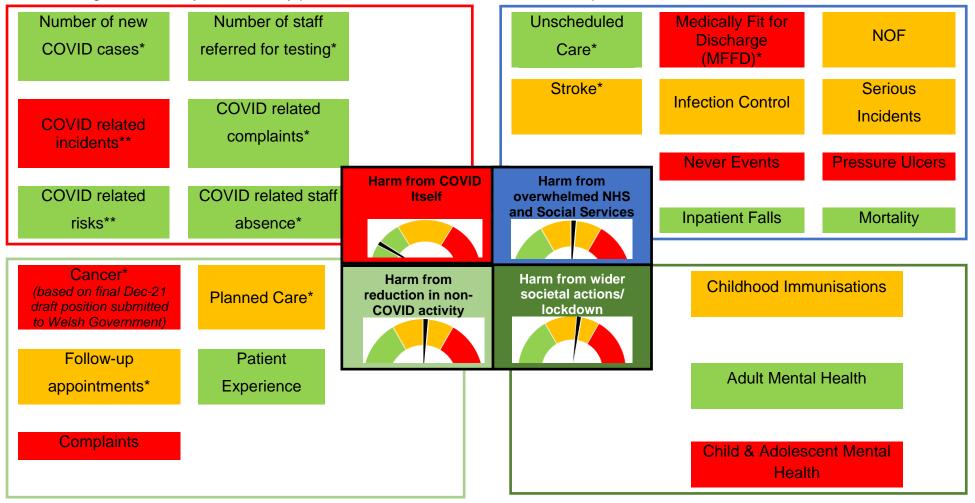

# **1. QUADRANTS OF HARM SUMMARY**

The following is a summary of all the key performance indicators included in this report.

NB- RAG status is against national or local target \*\* Data not available \*RAG status based on in-month movement in the absence of local profiles