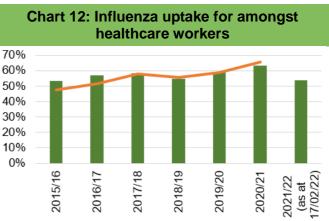

ations and Immunisations



Chart 1: % children who received 3 doses of





Chart 9: Influenza uptake for amongst 65 year olds and over



65 years + ----- Wales Data prior to April 2019 relates to Abertawe Bro Morgannwg University Health Board



Chart 6: % children who received 2 doses of the MMR vaccine and 4 in 1 vaccine by age 5



Chart 10: Influenza uptake for amongst under 65s in risk groups



Under 65s in at risk groups -Wales Data prior to April 2019 relates to Abertawe Bro Morgannwg University Health Board



Chart 7: % children who received MMR vaccine and teenage booster by age 16



Chart 11: Influenza uptake for amongst pregnant women



Data prior to April 2019 relates to Abertawe Bro Morgannwg University Health Board. 2020/21 data not available







MenACWY by age 16



Healthcare workers Wales Data prior to April 2019 relates to Abertawe Bro Morgannwg University Health Board. 2020/21 all-Wales data not yet available

### HARM FROM WIDER SOCIETAL ACTIONS/LOCKDOWN **Mental Health Overview**





Chart 2: % of therapeutic interventions started

days (>18 yrs)

#### Chart 6: 100% of those admitted without a gate keeping assessment will receive a follow up assessment by CRHTS within 24hrs of

admission



% of those admitted without a gate keeping assessment will receive a follow up assessment within 24hrs of admission Profile

#### Chart 10: Number of patients subject to **Deprivation of Liberty Safeguards (DOLS)**





26 weeks

of secondary mental health services (all ages) who have a valid care and treatment plan 100%

Chart 3: % of health board residen