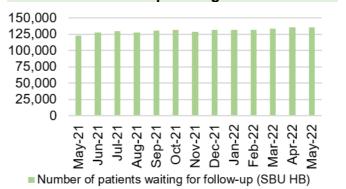

# Appendix 1- Integrated Performance Report June 2022

|                                                                         | Page number(s): |
|-------------------------------------------------------------------------|-----------------|
| 1. QUADRANTS OF HARM SUMMARY                                            | 12              |
|                                                                         |                 |
| 2. ESCALATED SERVICE UPDATE TRAJECTORIES                                | 13-16           |
| Unscheduled Care                                                        | 14-15           |
| Cancer                                                                  | 6               |
|                                                                         |                 |
| 3. UPDATES ON KEY SERVICE AREAS                                         | 17-41           |
| Covid                                                                   | 18-19           |
| Unscheduled care                                                        | 20-25           |
| Critical Care                                                           | 26              |
| Clinically Optimised                                                    | 27              |
| Elective Procedures                                                     | 27              |
| Healthcare Acquired Infections                                          | 28-30           |
| Planned Care                                                            | 31-34           |
| Diagnostics                                                             | 35              |
| Therapies                                                               | 35              |
| Cancer                                                                  | 36-38           |
| Follow-up                                                               | 39              |
| Stroke                                                                  | 40<br>41        |
| Adult Mental Health                                                     | 41              |
| Child and Adolescent Mental Health                                      | 42              |
| 4. NHS DELIEVERY FRAMEWORK MEASURES & MINISTERIAL PRIORITY TRAJECTORIES | 43-58           |
| Fractured Neck of femur                                                 | 44-45           |
| Pressure Ulcers                                                         | 46              |
| Serious incidents                                                       | 46              |
| Inpatient Falls                                                         | 47              |
| Discharge Summaries                                                     | 48              |
|                                                                         |                 |