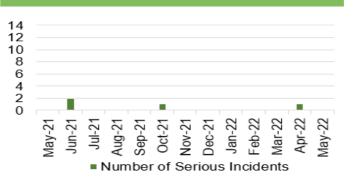

yet available

### HARM FROM WIDER SOCIETAL ACTIONS/LOCKDOWN **Mental Health Overview**





Chart 2: % of therapeutic interventions started

days (>18 yrs)

#### Chart 6: 100% of those admitted without a gate keeping assessment will receive a follow up assessment by CRHTS within 24hrs of

admission



% of those admitted without a gate keeping assessment will receive a follow up assessment within 24hrs of admission Profile

#### Chart 10: Number of patients subject to **Deprivation of Liberty Safeguards (DOLS)**





26 weeks

of secondary mental health services (all ages) who have a valid care and treatment plan 100%

Chart 3: % of health board residents in receipt



Profile

Chart 7: % of patients waiting under 14 weeks for Therapies



#### **Chart 11: Number of Serious Incidents**



Chart 15: Assessment and intervention within

28 days

% of assess in 28 days

2222 % interventions in 28 days

Jan-22 Feb-22 Mar-22

May-21 Jun-21 Jul-21 Aug-21 Sep-21 Oct-21 Nov-21 Dec-21

Target









Child & Adolescent Mental Health Services (CAMHS)



66 | Page

#### APPENDIX 1: INTEGRATED PERFORMANCE DASHBOARD

|               |                                                                                                                                                                 |                                | Harm fro         | m Covid itself         |                    |                               |   |                            |                                           |                                                                                 |