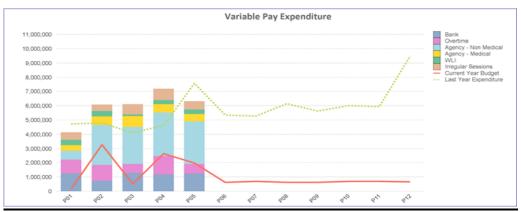

| Meeting Date     | 27th Septemb                                                                                                                                                                                                                                                                                                                                                                                                                                                                                                                                                                                                                                                                                                                                                                                                                                                                                                                                                                                                                                                                                                                                                                                                                                                                                                                                                                                                                                                                                                                                                                                                                                                                                                                                                                                                                                                                                                                                                                                                                                                                                                              | er 2022                                                                                                                                                                                                                                                    | Agenda Item                                                                                                                                                                                                                                                                                                                                                                                                                                                                                                                                                                                                                                                                                                                                                                                                                                                                                                                                                                                                                                                                                                                                                                                                                                                                                                                                                                                                                                                                                                                                                                                                                                                                                                                                                                                                                                                                                                                                                                                                                                                                                                                    |                                                                                                                                                    |  |  |  |  |  |  |
|------------------|---------------------------------------------------------------------------------------------------------------------------------------------------------------------------------------------------------------------------------------------------------------------------------------------------------------------------------------------------------------------------------------------------------------------------------------------------------------------------------------------------------------------------------------------------------------------------------------------------------------------------------------------------------------------------------------------------------------------------------------------------------------------------------------------------------------------------------------------------------------------------------------------------------------------------------------------------------------------------------------------------------------------------------------------------------------------------------------------------------------------------------------------------------------------------------------------------------------------------------------------------------------------------------------------------------------------------------------------------------------------------------------------------------------------------------------------------------------------------------------------------------------------------------------------------------------------------------------------------------------------------------------------------------------------------------------------------------------------------------------------------------------------------------------------------------------------------------------------------------------------------------------------------------------------------------------------------------------------------------------------------------------------------------------------------------------------------------------------------------------------------|------------------------------------------------------------------------------------------------------------------------------------------------------------------------------------------------------------------------------------------------------------|--------------------------------------------------------------------------------------------------------------------------------------------------------------------------------------------------------------------------------------------------------------------------------------------------------------------------------------------------------------------------------------------------------------------------------------------------------------------------------------------------------------------------------------------------------------------------------------------------------------------------------------------------------------------------------------------------------------------------------------------------------------------------------------------------------------------------------------------------------------------------------------------------------------------------------------------------------------------------------------------------------------------------------------------------------------------------------------------------------------------------------------------------------------------------------------------------------------------------------------------------------------------------------------------------------------------------------------------------------------------------------------------------------------------------------------------------------------------------------------------------------------------------------------------------------------------------------------------------------------------------------------------------------------------------------------------------------------------------------------------------------------------------------------------------------------------------------------------------------------------------------------------------------------------------------------------------------------------------------------------------------------------------------------------------------------------------------------------------------------------------------|----------------------------------------------------------------------------------------------------------------------------------------------------|--|--|--|--|--|--|
| Report Title     | Financial Report – Period 5 2022/23                                                                                                                                                                                                                                                                                                                                                                                                                                                                                                                                                                                                                                                                                                                                                                                                                                                                                                                                                                                                                                                                                                                                                                                                                                                                                                                                                                                                                                                                                                                                                                                                                                                                                                                                                                                                                                                                                                                                                                                                                                                                                       |                                                                                                                                                                                                                                                            |                                                                                                                                                                                                                                                                                                                                                                                                                                                                                                                                                                                                                                                                                                                                                                                                                                                                                                                                                                                                                                                                                                                                                                                                                                                                                                                                                                                                                                                                                                                                                                                                                                                                                                                                                                                                                                                                                                                                                                                                                                                                                                                                |                                                                                                                                                    |  |  |  |  |  |  |
| Report Author    | Samantha Moss, Deputy Director of Finance                                                                                                                                                                                                                                                                                                                                                                                                                                                                                                                                                                                                                                                                                                                                                                                                                                                                                                                                                                                                                                                                                                                                                                                                                                                                                                                                                                                                                                                                                                                                                                                                                                                                                                                                                                                                                                                                                                                                                                                                                                                                                 |                                                                                                                                                                                                                                                            |                                                                                                                                                                                                                                                                                                                                                                                                                                                                                                                                                                                                                                                                                                                                                                                                                                                                                                                                                                                                                                                                                                                                                                                                                                                                                                                                                                                                                                                                                                                                                                                                                                                                                                                                                                                                                                                                                                                                                                                                                                                                                                                                |                                                                                                                                                    |  |  |  |  |  |  |
|                  | Alison McLen                                                                                                                                                                                                                                                                                                                                                                                                                                                                                                                                                                                                                                                                                                                                                                                                                                                                                                                                                                                                                                                                                                                                                                                                                                                                                                                                                                                                                                                                                                                                                                                                                                                                                                                                                                                                                                                                                                                                                                                                                                                                                                              | Alison McLennan, Finance Business Partner                                                                                                                                                                                                                  |                                                                                                                                                                                                                                                                                                                                                                                                                                                                                                                                                                                                                                                                                                                                                                                                                                                                                                                                                                                                                                                                                                                                                                                                                                                                                                                                                                                                                                                                                                                                                                                                                                                                                                                                                                                                                                                                                                                                                                                                                                                                                                                                |                                                                                                                                                    |  |  |  |  |  |  |
| Report Sponsor   | Darren Griffiths, Director of Finance and Performance                                                                                                                                                                                                                                                                                                                                                                                                                                                                                                                                                                                                                                                                                                                                                                                                                                                                                                                                                                                                                                                                                                                                                                                                                                                                                                                                                                                                                                                                                                                                                                                                                                                                                                                                                                                                                                                                                                                                                                                                                                                                     |                                                                                                                                                                                                                                                            |                                                                                                                                                                                                                                                                                                                                                                                                                                                                                                                                                                                                                                                                                                                                                                                                                                                                                                                                                                                                                                                                                                                                                                                                                                                                                                                                                                                                                                                                                                                                                                                                                                                                                                                                                                                                                                                                                                                                                                                                                                                                                                                                |                                                                                                                                                    |  |  |  |  |  |  |
| Presented by     | Darren Griffith                                                                                                                                                                                                                                                                                                                                                                                                                                                                                                                                                                                                                                                                                                                                                                                                                                                                                                                                                                                                                                                                                                                                                                                                                                                                                                                                                                                                                                                                                                                                                                                                                                                                                                                                                                                                                                                                                                                                                                                                                                                                                                           | ns, Director of Fi                                                                                                                                                                                                                                         | nance and Perfo                                                                                                                                                                                                                                                                                                                                                                                                                                                                                                                                                                                                                                                                                                                                                                                                                                                                                                                                                                                                                                                                                                                                                                                                                                                                                                                                                                                                                                                                                                                                                                                                                                                                                                                                                                                                                                                                                                                                                                                                                                                                                                                | ormance                                                                                                                                            |  |  |  |  |  |  |
| Freedom of       | Open                                                                                                                                                                                                                                                                                                                                                                                                                                                                                                                                                                                                                                                                                                                                                                                                                                                                                                                                                                                                                                                                                                                                                                                                                                                                                                                                                                                                                                                                                                                                                                                                                                                                                                                                                                                                                                                                                                                                                                                                                                                                                                                      |                                                                                                                                                                                                                                                            |                                                                                                                                                                                                                                                                                                                                                                                                                                                                                                                                                                                                                                                                                                                                                                                                                                                                                                                                                                                                                                                                                                                                                                                                                                                                                                                                                                                                                                                                                                                                                                                                                                                                                                                                                                                                                                                                                                                                                                                                                                                                                                                                |                                                                                                                                                    |  |  |  |  |  |  |
| Information      |                                                                                                                                                                                                                                                                                                                                                                                                                                                                                                                                                                                                                                                                                                                                                                                                                                                                                                                                                                                                                                                                                                                                                                                                                                                                                                                                                                                                                                                                                                                                                                                                                                                                                                                                                                                                                                                                                                                                                                                                                                                                                                                           | •                                                                                                                                                                                                                                                          |                                                                                                                                                                                                                                                                                                                                                                                                                                                                                                                                                                                                                                                                                                                                                                                                                                                                                                                                                                                                                                                                                                                                                                                                                                                                                                                                                                                                                                                                                                                                                                                                                                                                                                                                                                                                                                                                                                                                                                                                                                                                                                                                |                                                                                                                                                    |  |  |  |  |  |  |
| Purpose of the   |                                                                                                                                                                                                                                                                                                                                                                                                                                                                                                                                                                                                                                                                                                                                                                                                                                                                                                                                                                                                                                                                                                                                                                                                                                                                                                                                                                                                                                                                                                                                                                                                                                                                                                                                                                                                                                                                                                                                                                                                                                                                                                                           | vises the Perforn                                                                                                                                                                                                                                          |                                                                                                                                                                                                                                                                                                                                                                                                                                                                                                                                                                                                                                                                                                                                                                                                                                                                                                                                                                                                                                                                                                                                                                                                                                                                                                                                                                                                                                                                                                                                                                                                                                                                                                                                                                                                                                                                                                                                                                                                                                                                                                                                |                                                                                                                                                    |  |  |  |  |  |  |
| Report           |                                                                                                                                                                                                                                                                                                                                                                                                                                                                                                                                                                                                                                                                                                                                                                                                                                                                                                                                                                                                                                                                                                                                                                                                                                                                                                                                                                                                                                                                                                                                                                                                                                                                                                                                                                                                                                                                                                                                                                                                                                                                                                                           | Board on the fir                                                                                                                                                                                                                                           | •                                                                                                                                                                                                                                                                                                                                                                                                                                                                                                                                                                                                                                                                                                                                                                                                                                                                                                                                                                                                                                                                                                                                                                                                                                                                                                                                                                                                                                                                                                                                                                                                                                                                                                                                                                                                                                                                                                                                                                                                                                                                                                                              |                                                                                                                                                    |  |  |  |  |  |  |
|                  |                                                                                                                                                                                                                                                                                                                                                                                                                                                                                                                                                                                                                                                                                                                                                                                                                                                                                                                                                                                                                                                                                                                                                                                                                                                                                                                                                                                                                                                                                                                                                                                                                                                                                                                                                                                                                                                                                                                                                                                                                                                                                                                           | ) 2022/23 and s                                                                                                                                                                                                                                            | ets out the curi                                                                                                                                                                                                                                                                                                                                                                                                                                                                                                                                                                                                                                                                                                                                                                                                                                                                                                                                                                                                                                                                                                                                                                                                                                                                                                                                                                                                                                                                                                                                                                                                                                                                                                                                                                                                                                                                                                                                                                                                                                                                                                               | rent forecast                                                                                                                                      |  |  |  |  |  |  |
|                  | revenue year                                                                                                                                                                                                                                                                                                                                                                                                                                                                                                                                                                                                                                                                                                                                                                                                                                                                                                                                                                                                                                                                                                                                                                                                                                                                                                                                                                                                                                                                                                                                                                                                                                                                                                                                                                                                                                                                                                                                                                                                                                                                                                              | end outturn.                                                                                                                                                                                                                                               |                                                                                                                                                                                                                                                                                                                                                                                                                                                                                                                                                                                                                                                                                                                                                                                                                                                                                                                                                                                                                                                                                                                                                                                                                                                                                                                                                                                                                                                                                                                                                                                                                                                                                                                                                                                                                                                                                                                                                                                                                                                                                                                                |                                                                                                                                                    |  |  |  |  |  |  |
|                  |                                                                                                                                                                                                                                                                                                                                                                                                                                                                                                                                                                                                                                                                                                                                                                                                                                                                                                                                                                                                                                                                                                                                                                                                                                                                                                                                                                                                                                                                                                                                                                                                                                                                                                                                                                                                                                                                                                                                                                                                                                                                                                                           |                                                                                                                                                                                                                                                            |                                                                                                                                                                                                                                                                                                                                                                                                                                                                                                                                                                                                                                                                                                                                                                                                                                                                                                                                                                                                                                                                                                                                                                                                                                                                                                                                                                                                                                                                                                                                                                                                                                                                                                                                                                                                                                                                                                                                                                                                                                                                                                                                |                                                                                                                                                    |  |  |  |  |  |  |
| Key Issues       |                                                                                                                                                                                                                                                                                                                                                                                                                                                                                                                                                                                                                                                                                                                                                                                                                                                                                                                                                                                                                                                                                                                                                                                                                                                                                                                                                                                                                                                                                                                                                                                                                                                                                                                                                                                                                                                                                                                                                                                                                                                                                                                           | ites the Performa                                                                                                                                                                                                                                          |                                                                                                                                                                                                                                                                                                                                                                                                                                                                                                                                                                                                                                                                                                                                                                                                                                                                                                                                                                                                                                                                                                                                                                                                                                                                                                                                                                                                                                                                                                                                                                                                                                                                                                                                                                                                                                                                                                                                                                                                                                                                                                                                |                                                                                                                                                    |  |  |  |  |  |  |
|                  |                                                                                                                                                                                                                                                                                                                                                                                                                                                                                                                                                                                                                                                                                                                                                                                                                                                                                                                                                                                                                                                                                                                                                                                                                                                                                                                                                                                                                                                                                                                                                                                                                                                                                                                                                                                                                                                                                                                                                                                                                                                                                                                           | led analysis of th                                                                                                                                                                                                                                         | e financiai posit                                                                                                                                                                                                                                                                                                                                                                                                                                                                                                                                                                                                                                                                                                                                                                                                                                                                                                                                                                                                                                                                                                                                                                                                                                                                                                                                                                                                                                                                                                                                                                                                                                                                                                                                                                                                                                                                                                                                                                                                                                                                                                              | ion for Period                                                                                                                                     |  |  |  |  |  |  |
|                  | 5 (August 202                                                                                                                                                                                                                                                                                                                                                                                                                                                                                                                                                                                                                                                                                                                                                                                                                                                                                                                                                                                                                                                                                                                                                                                                                                                                                                                                                                                                                                                                                                                                                                                                                                                                                                                                                                                                                                                                                                                                                                                                                                                                                                             | (2) 2022/23.                                                                                                                                                                                                                                               |                                                                                                                                                                                                                                                                                                                                                                                                                                                                                                                                                                                                                                                                                                                                                                                                                                                                                                                                                                                                                                                                                                                                                                                                                                                                                                                                                                                                                                                                                                                                                                                                                                                                                                                                                                                                                                                                                                                                                                                                                                                                                                                                |                                                                                                                                                    |  |  |  |  |  |  |
|                  | The report in                                                                                                                                                                                                                                                                                                                                                                                                                                                                                                                                                                                                                                                                                                                                                                                                                                                                                                                                                                                                                                                                                                                                                                                                                                                                                                                                                                                                                                                                                                                                                                                                                                                                                                                                                                                                                                                                                                                                                                                                                                                                                                             | cludes an analys                                                                                                                                                                                                                                           | sic of the COV/II                                                                                                                                                                                                                                                                                                                                                                                                                                                                                                                                                                                                                                                                                                                                                                                                                                                                                                                                                                                                                                                                                                                                                                                                                                                                                                                                                                                                                                                                                                                                                                                                                                                                                                                                                                                                                                                                                                                                                                                                                                                                                                              | 7 10 rovonuo                                                                                                                                       |  |  |  |  |  |  |
|                  |                                                                                                                                                                                                                                                                                                                                                                                                                                                                                                                                                                                                                                                                                                                                                                                                                                                                                                                                                                                                                                                                                                                                                                                                                                                                                                                                                                                                                                                                                                                                                                                                                                                                                                                                                                                                                                                                                                                                                                                                                                                                                                                           | ne forecast year                                                                                                                                                                                                                                           |                                                                                                                                                                                                                                                                                                                                                                                                                                                                                                                                                                                                                                                                                                                                                                                                                                                                                                                                                                                                                                                                                                                                                                                                                                                                                                                                                                                                                                                                                                                                                                                                                                                                                                                                                                                                                                                                                                                                                                                                                                                                                                                                |                                                                                                                                                    |  |  |  |  |  |  |
|                  |                                                                                                                                                                                                                                                                                                                                                                                                                                                                                                                                                                                                                                                                                                                                                                                                                                                                                                                                                                                                                                                                                                                                                                                                                                                                                                                                                                                                                                                                                                                                                                                                                                                                                                                                                                                                                                                                                                                                                                                                                                                                                                                           | nning assumptic                                                                                                                                                                                                                                            | •                                                                                                                                                                                                                                                                                                                                                                                                                                                                                                                                                                                                                                                                                                                                                                                                                                                                                                                                                                                                                                                                                                                                                                                                                                                                                                                                                                                                                                                                                                                                                                                                                                                                                                                                                                                                                                                                                                                                                                                                                                                                                                                              | osition based                                                                                                                                      |  |  |  |  |  |  |
|                  |                                                                                                                                                                                                                                                                                                                                                                                                                                                                                                                                                                                                                                                                                                                                                                                                                                                                                                                                                                                                                                                                                                                                                                                                                                                                                                                                                                                                                                                                                                                                                                                                                                                                                                                                                                                                                                                                                                                                                                                                                                                                                                                           | aning assumption                                                                                                                                                                                                                                           | 113.                                                                                                                                                                                                                                                                                                                                                                                                                                                                                                                                                                                                                                                                                                                                                                                                                                                                                                                                                                                                                                                                                                                                                                                                                                                                                                                                                                                                                                                                                                                                                                                                                                                                                                                                                                                                                                                                                                                                                                                                                                                                                                                           |                                                                                                                                                    |  |  |  |  |  |  |
|                  | Risks have be                                                                                                                                                                                                                                                                                                                                                                                                                                                                                                                                                                                                                                                                                                                                                                                                                                                                                                                                                                                                                                                                                                                                                                                                                                                                                                                                                                                                                                                                                                                                                                                                                                                                                                                                                                                                                                                                                                                                                                                                                                                                                                             | en undated                                                                                                                                                                                                                                                 |                                                                                                                                                                                                                                                                                                                                                                                                                                                                                                                                                                                                                                                                                                                                                                                                                                                                                                                                                                                                                                                                                                                                                                                                                                                                                                                                                                                                                                                                                                                                                                                                                                                                                                                                                                                                                                                                                                                                                                                                                                                                                                                                |                                                                                                                                                    |  |  |  |  |  |  |
|                  | Triono navo be                                                                                                                                                                                                                                                                                                                                                                                                                                                                                                                                                                                                                                                                                                                                                                                                                                                                                                                                                                                                                                                                                                                                                                                                                                                                                                                                                                                                                                                                                                                                                                                                                                                                                                                                                                                                                                                                                                                                                                                                                                                                                                            | on apaatoa.                                                                                                                                                                                                                                                |                                                                                                                                                                                                                                                                                                                                                                                                                                                                                                                                                                                                                                                                                                                                                                                                                                                                                                                                                                                                                                                                                                                                                                                                                                                                                                                                                                                                                                                                                                                                                                                                                                                                                                                                                                                                                                                                                                                                                                                                                                                                                                                                |                                                                                                                                                    |  |  |  |  |  |  |
| Specific Action  | Information                                                                                                                                                                                                                                                                                                                                                                                                                                                                                                                                                                                                                                                                                                                                                                                                                                                                                                                                                                                                                                                                                                                                                                                                                                                                                                                                                                                                                                                                                                                                                                                                                                                                                                                                                                                                                                                                                                                                                                                                                                                                                                               | Discussion                                                                                                                                                                                                                                                 | Assurance                                                                                                                                                                                                                                                                                                                                                                                                                                                                                                                                                                                                                                                                                                                                                                                                                                                                                                                                                                                                                                                                                                                                                                                                                                                                                                                                                                                                                                                                                                                                                                                                                                                                                                                                                                                                                                                                                                                                                                                                                                                                                                                      | Approval                                                                                                                                           |  |  |  |  |  |  |
| Required         |                                                                                                                                                                                                                                                                                                                                                                                                                                                                                                                                                                                                                                                                                                                                                                                                                                                                                                                                                                                                                                                                                                                                                                                                                                                                                                                                                                                                                                                                                                                                                                                                                                                                                                                                                                                                                                                                                                                                                                                                                                                                                                                           |                                                                                                                                                                                                                                                            | $\boxtimes$                                                                                                                                                                                                                                                                                                                                                                                                                                                                                                                                                                                                                                                                                                                                                                                                                                                                                                                                                                                                                                                                                                                                                                                                                                                                                                                                                                                                                                                                                                                                                                                                                                                                                                                                                                                                                                                                                                                                                                                                                                                                                                                    |                                                                                                                                                    |  |  |  |  |  |  |
| (please choose   |                                                                                                                                                                                                                                                                                                                                                                                                                                                                                                                                                                                                                                                                                                                                                                                                                                                                                                                                                                                                                                                                                                                                                                                                                                                                                                                                                                                                                                                                                                                                                                                                                                                                                                                                                                                                                                                                                                                                                                                                                                                                                                                           |                                                                                                                                                                                                                                                            |                                                                                                                                                                                                                                                                                                                                                                                                                                                                                                                                                                                                                                                                                                                                                                                                                                                                                                                                                                                                                                                                                                                                                                                                                                                                                                                                                                                                                                                                                                                                                                                                                                                                                                                                                                                                                                                                                                                                                                                                                                                                                                                                |                                                                                                                                                    |  |  |  |  |  |  |
| (produce orrecte |                                                                                                                                                                                                                                                                                                                                                                                                                                                                                                                                                                                                                                                                                                                                                                                                                                                                                                                                                                                                                                                                                                                                                                                                                                                                                                                                                                                                                                                                                                                                                                                                                                                                                                                                                                                                                                                                                                                                                                                                                                                                                                                           |                                                                                                                                                                                                                                                            |                                                                                                                                                                                                                                                                                                                                                                                                                                                                                                                                                                                                                                                                                                                                                                                                                                                                                                                                                                                                                                                                                                                                                                                                                                                                                                                                                                                                                                                                                                                                                                                                                                                                                                                                                                                                                                                                                                                                                                                                                                                                                                                                |                                                                                                                                                    |  |  |  |  |  |  |
| one only)        |                                                                                                                                                                                                                                                                                                                                                                                                                                                                                                                                                                                                                                                                                                                                                                                                                                                                                                                                                                                                                                                                                                                                                                                                                                                                                                                                                                                                                                                                                                                                                                                                                                                                                                                                                                                                                                                                                                                                                                                                                                                                                                                           |                                                                                                                                                                                                                                                            |                                                                                                                                                                                                                                                                                                                                                                                                                                                                                                                                                                                                                                                                                                                                                                                                                                                                                                                                                                                                                                                                                                                                                                                                                                                                                                                                                                                                                                                                                                                                                                                                                                                                                                                                                                                                                                                                                                                                                                                                                                                                                                                                |                                                                                                                                                    |  |  |  |  |  |  |
|                  | Members are                                                                                                                                                                                                                                                                                                                                                                                                                                                                                                                                                                                                                                                                                                                                                                                                                                                                                                                                                                                                                                                                                                                                                                                                                                                                                                                                                                                                                                                                                                                                                                                                                                                                                                                                                                                                                                                                                                                                                                                                                                                                                                               | asked to:                                                                                                                                                                                                                                                  |                                                                                                                                                                                                                                                                                                                                                                                                                                                                                                                                                                                                                                                                                                                                                                                                                                                                                                                                                                                                                                                                                                                                                                                                                                                                                                                                                                                                                                                                                                                                                                                                                                                                                                                                                                                                                                                                                                                                                                                                                                                                                                                                |                                                                                                                                                    |  |  |  |  |  |  |
| one only)        |                                                                                                                                                                                                                                                                                                                                                                                                                                                                                                                                                                                                                                                                                                                                                                                                                                                                                                                                                                                                                                                                                                                                                                                                                                                                                                                                                                                                                                                                                                                                                                                                                                                                                                                                                                                                                                                                                                                                                                                                                                                                                                                           | asked to:<br>agreed 2022/23                                                                                                                                                                                                                                | financial plan.                                                                                                                                                                                                                                                                                                                                                                                                                                                                                                                                                                                                                                                                                                                                                                                                                                                                                                                                                                                                                                                                                                                                                                                                                                                                                                                                                                                                                                                                                                                                                                                                                                                                                                                                                                                                                                                                                                                                                                                                                                                                                                                |                                                                                                                                                    |  |  |  |  |  |  |
| one only)        | <ul><li>NOTE the</li><li>CONSIDE</li></ul>                                                                                                                                                                                                                                                                                                                                                                                                                                                                                                                                                                                                                                                                                                                                                                                                                                                                                                                                                                                                                                                                                                                                                                                                                                                                                                                                                                                                                                                                                                                                                                                                                                                                                                                                                                                                                                                                                                                                                                                                                                                                                | agreed 2022/23 <b>R</b> and comment                                                                                                                                                                                                                        | upon the Boar                                                                                                                                                                                                                                                                                                                                                                                                                                                                                                                                                                                                                                                                                                                                                                                                                                                                                                                                                                                                                                                                                                                                                                                                                                                                                                                                                                                                                                                                                                                                                                                                                                                                                                                                                                                                                                                                                                                                                                                                                                                                                                                  | rd's financial                                                                                                                                     |  |  |  |  |  |  |
| one only)        | <ul><li>NOTE the</li><li>CONSIDE</li></ul>                                                                                                                                                                                                                                                                                                                                                                                                                                                                                                                                                                                                                                                                                                                                                                                                                                                                                                                                                                                                                                                                                                                                                                                                                                                                                                                                                                                                                                                                                                                                                                                                                                                                                                                                                                                                                                                                                                                                                                                                                                                                                | agreed 2022/23                                                                                                                                                                                                                                             | upon the Boar                                                                                                                                                                                                                                                                                                                                                                                                                                                                                                                                                                                                                                                                                                                                                                                                                                                                                                                                                                                                                                                                                                                                                                                                                                                                                                                                                                                                                                                                                                                                                                                                                                                                                                                                                                                                                                                                                                                                                                                                                                                                                                                  | rd's financial                                                                                                                                     |  |  |  |  |  |  |
| one only)        | <ul> <li>NOTE the</li> <li>CONSIDE performan</li> <li>NOTE the</li> </ul>                                                                                                                                                                                                                                                                                                                                                                                                                                                                                                                                                                                                                                                                                                                                                                                                                                                                                                                                                                                                                                                                                                                                                                                                                                                                                                                                                                                                                                                                                                                                                                                                                                                                                                                                                                                                                                                                                                                                                                                                                                                 | agreed 2022/23 <b>R</b> and comment ce for Period 5 2 actions to ensure                                                                                                                                                                                    | t upon the Boar<br>2022/23.<br>ure delivery of                                                                                                                                                                                                                                                                                                                                                                                                                                                                                                                                                                                                                                                                                                                                                                                                                                                                                                                                                                                                                                                                                                                                                                                                                                                                                                                                                                                                                                                                                                                                                                                                                                                                                                                                                                                                                                                                                                                                                                                                                                                                                 | the financial                                                                                                                                      |  |  |  |  |  |  |
| one only)        | <ul> <li>NOTE the</li> <li>CONSIDE performan</li> <li>NOTE the forecast w</li> </ul>                                                                                                                                                                                                                                                                                                                                                                                                                                                                                                                                                                                                                                                                                                                                                                                                                                                                                                                                                                                                                                                                                                                                                                                                                                                                                                                                                                                                                                                                                                                                                                                                                                                                                                                                                                                                                                                                                                                                                                                                                                      | agreed 2022/23  R and comment ce for Period 5 2 actions to ensi ith a specific foc                                                                                                                                                                         | t upon the Boar<br>2022/23.<br>ure delivery of<br>us on savings d                                                                                                                                                                                                                                                                                                                                                                                                                                                                                                                                                                                                                                                                                                                                                                                                                                                                                                                                                                                                                                                                                                                                                                                                                                                                                                                                                                                                                                                                                                                                                                                                                                                                                                                                                                                                                                                                                                                                                                                                                                                              | the financial<br>elivery: -                                                                                                                        |  |  |  |  |  |  |
| one only)        | <ul> <li>NOTE the</li> <li>CONSIDE performan</li> <li>NOTE the forecast w</li> <li>100%</li> </ul>                                                                                                                                                                                                                                                                                                                                                                                                                                                                                                                                                                                                                                                                                                                                                                                                                                                                                                                                                                                                                                                                                                                                                                                                                                                                                                                                                                                                                                                                                                                                                                                                                                                                                                                                                                                                                                                                                                                                                                                                                        | agreed 2022/23 <b>R</b> and comment ce for Period 5 2 actions to ensuith a specific foc delivery of savi                                                                                                                                                   | t upon the Boar<br>2022/23.<br>ure delivery of<br>us on savings d<br>ngs and all sc                                                                                                                                                                                                                                                                                                                                                                                                                                                                                                                                                                                                                                                                                                                                                                                                                                                                                                                                                                                                                                                                                                                                                                                                                                                                                                                                                                                                                                                                                                                                                                                                                                                                                                                                                                                                                                                                                                                                                                                                                                            | the financial<br>elivery: -<br>hemes to be                                                                                                         |  |  |  |  |  |  |
| one only)        | <ul> <li>NOTE the</li> <li>CONSIDE performan</li> <li>NOTE the forecast wo 100% green are</li> </ul>                                                                                                                                                                                                                                                                                                                                                                                                                                                                                                                                                                                                                                                                                                                                                                                                                                                                                                                                                                                                                                                                                                                                                                                                                                                                                                                                                                                                                                                                                                                                                                                                                                                                                                                                                                                                                                                                                                                                                                                                                      | agreed 2022/23  R and comment ce for Period 5 2 actions to ensi ith a specific foc delivery of savi and amber with                                                                                                                                         | t upon the Boar<br>2022/23.<br>ure delivery of<br>us on savings d<br>ngs and all so<br>work to finalise                                                                                                                                                                                                                                                                                                                                                                                                                                                                                                                                                                                                                                                                                                                                                                                                                                                                                                                                                                                                                                                                                                                                                                                                                                                                                                                                                                                                                                                                                                                                                                                                                                                                                                                                                                                                                                                                                                                                                                                                                        | the financial<br>elivery: -<br>hemes to be<br>red schemes                                                                                          |  |  |  |  |  |  |
| one only)        | <ul> <li>NOTE the</li> <li>CONSIDE performan</li> <li>NOTE the forecast wo</li> <li>100% green at to be</li> </ul>                                                                                                                                                                                                                                                                                                                                                                                                                                                                                                                                                                                                                                                                                                                                                                                                                                                                                                                                                                                                                                                                                                                                                                                                                                                                                                                                                                                                                                                                                                                                                                                                                                                                                                                                                                                                                                                                                                                                                                                                        | agreed 2022/23 <b>R</b> and comment ce for Period 5 2 actions to ensith a specific foc delivery of saviand amber with completed by                                                                                                                         | t upon the Boar<br>2022/23.<br>ure delivery of<br>us on savings d<br>ngs and all sc<br>work to finalise<br>9 <sup>th</sup> September.                                                                                                                                                                                                                                                                                                                                                                                                                                                                                                                                                                                                                                                                                                                                                                                                                                                                                                                                                                                                                                                                                                                                                                                                                                                                                                                                                                                                                                                                                                                                                                                                                                                                                                                                                                                                                                                                                                                                                                                          | the financial<br>elivery: -<br>hemes to be<br>red schemes<br>All Service                                                                           |  |  |  |  |  |  |
| one only)        | <ul> <li>NOTE the</li> <li>CONSIDE performan</li> <li>NOTE the forecast work of 100% green at to be Group</li> </ul>                                                                                                                                                                                                                                                                                                                                                                                                                                                                                                                                                                                                                                                                                                                                                                                                                                                                                                                                                                                                                                                                                                                                                                                                                                                                                                                                                                                                                                                                                                                                                                                                                                                                                                                                                                                                                                                                                                                                                                                                      | agreed 2022/23  R and comment ce for Period 5 2 actions to ense ith a specific foc delivery of savi and amber with completed by Directors and                                                                                                              | t upon the Boar<br>2022/23.<br>ure delivery of<br>us on savings d<br>ngs and all so<br>work to finalise<br>9th September.<br>Corporate Direct                                                                                                                                                                                                                                                                                                                                                                                                                                                                                                                                                                                                                                                                                                                                                                                                                                                                                                                                                                                                                                                                                                                                                                                                                                                                                                                                                                                                                                                                                                                                                                                                                                                                                                                                                                                                                                                                                                                                                                                  | the financial<br>elivery: -<br>hemes to be<br>red schemes<br>All Service<br>ctors                                                                  |  |  |  |  |  |  |
| one only)        | <ul> <li>NOTE the</li> <li>CONSIDE performan</li> <li>NOTE the forecast work of 100% green at to be Group</li> <li>Focuse</li> </ul>                                                                                                                                                                                                                                                                                                                                                                                                                                                                                                                                                                                                                                                                                                                                                                                                                                                                                                                                                                                                                                                                                                                                                                                                                                                                                                                                                                                                                                                                                                                                                                                                                                                                                                                                                                                                                                                                                                                                                                                      | agreed 2022/23  R and comment ce for Period 5 2 actions to ensi ith a specific foc delivery of savi and amber with completed by Directors and 0 ed attention to el                                                                                         | t upon the Boar<br>2022/23.<br>ure delivery of<br>us on savings d<br>ngs and all sc<br>work to finalise<br>9th September.<br>Corporate Directions                                                                                                                                                                                                                                                                                                                                                                                                                                                                                                                                                                                                                                                                                                                                                                                                                                                                                                                                                                                                                                                                                                                                                                                                                                                                                                                                                                                                                                                                                                                                                                                                                                                                                                                                                                                                                                                                                                                                                                              | the financial elivery: - hemes to be red schemes All Service ctors of the green                                                                    |  |  |  |  |  |  |
| one only)        | NOTE the     CONSIDE performan     NOTE the forecast w     100% green at to be Group     Focuse and arr                                                                                                                                                                                                                                                                                                                                                                                                                                                                                                                                                                                                                                                                                                                                                                                                                                                                                                                                                                                                                                                                                                                                                                                                                                                                                                                                                                                                                                                                                                                                                                                                                                                                                                                                                                                                                                                                                                                                                                                                                   | agreed 2022/23  R and comment ce for Period 5 2 actions to ense ith a specific foc delivery of savi and amber with completed by Directors and ed attention to en ber schemes are                                                                           | t upon the Boar<br>2022/23.<br>ure delivery of<br>us on savings d<br>ngs and all sc<br>work to finalise<br>9th September.<br>Corporate Direct<br>nsure the 100%<br>e deliver in line                                                                                                                                                                                                                                                                                                                                                                                                                                                                                                                                                                                                                                                                                                                                                                                                                                                                                                                                                                                                                                                                                                                                                                                                                                                                                                                                                                                                                                                                                                                                                                                                                                                                                                                                                                                                                                                                                                                                           | the financial elivery: - hemes to be red schemes All Service ctors of the green with the plans                                                     |  |  |  |  |  |  |
| one only)        | NOTE the     CONSIDE performan     NOTE the forecast w     100% green at to be Group     Focuse and am identifice.                                                                                                                                                                                                                                                                                                                                                                                                                                                                                                                                                                                                                                                                                                                                                                                                                                                                                                                                                                                                                                                                                                                                                                                                                                                                                                                                                                                                                                                                                                                                                                                                                                                                                                                                                                                                                                                                                                                                                                                                        | agreed 2022/23  R and comment ce for Period 5 2 actions to ense ith a specific foc delivery of savi and amber with completed by 9 Directors and 0 ed attention to en ber schemes are ed. All Service                                                       | t upon the Boar<br>2022/23.<br>ure delivery of<br>us on savings d<br>ngs and all sc<br>work to finalise<br>9th September.<br>Corporate Direct<br>nsure the 100%<br>e deliver in line                                                                                                                                                                                                                                                                                                                                                                                                                                                                                                                                                                                                                                                                                                                                                                                                                                                                                                                                                                                                                                                                                                                                                                                                                                                                                                                                                                                                                                                                                                                                                                                                                                                                                                                                                                                                                                                                                                                                           | the financial elivery: - hemes to be red schemes All Service ctors of the green with the plans                                                     |  |  |  |  |  |  |
| one only)        | NOTE the     CONSIDE     performan     NOTE the     forecast w                                                                                                                                                                                                                                                                                                                                                                                                                                                                                                                                                                                                                                                                                                                                                                                                                                                                                                                                                                                                                                                                                                                                                                                                                                                                                                                                                                                                                                                                                                                                                                                                                                                                                                                                                                                                                                                                                                                                                                                                                                                            | agreed 2022/23  R and comment ce for Period 5 2 actions to ensi ith a specific foc delivery of savi and amber with completed by Directors and 0 ed attention to en ber schemes are ed. All Servicerate Directors                                           | t upon the Boar<br>2022/23.<br>ure delivery of<br>us on savings d<br>ngs and all sc<br>work to finalise<br>9th September.<br>Corporate Direct<br>nsure the 100%<br>e deliver in line vice Group Direct                                                                                                                                                                                                                                                                                                                                                                                                                                                                                                                                                                                                                                                                                                                                                                                                                                                                                                                                                                                                                                                                                                                                                                                                                                                                                                                                                                                                                                                                                                                                                                                                                                                                                                                                                                                                                                                                                                                         | the financial elivery: - hemes to be red schemes All Service ctors of the green with the plans rectors and                                         |  |  |  |  |  |  |
| one only)        | NOTE the CONSIDE performan     NOTE the forecast work are to be Group     Focuse and am identifice Corpore     NOTE in                                                                                                                                                                                                                                                                                                                                                                                                                                                                                                                                                                                                                                                                                                                                                                                                                                                                                                                                                                                                                                                                                                                                                                                                                                                                                                                                                                                                                                                                                                                                                                                                                                                                                                                                                                                                                                                                                                                                                                                                    | agreed 2022/23  R and comment ce for Period 5 2 actions to ense ith a specific foc delivery of savi and amber with completed by Directors and O ed attention to en ber schemes are ed. All Service rate Directors                                          | t upon the Boar<br>2022/23.<br>ure delivery of<br>us on savings d<br>ngs and all sc<br>work to finalise<br>9th September.<br>Corporate Direct<br>nsure the 100%<br>e deliver in line vice Group Direct                                                                                                                                                                                                                                                                                                                                                                                                                                                                                                                                                                                                                                                                                                                                                                                                                                                                                                                                                                                                                                                                                                                                                                                                                                                                                                                                                                                                                                                                                                                                                                                                                                                                                                                                                                                                                                                                                                                         | the financial elivery: - hemes to be red schemes All Service ctors of the green with the plans rectors and                                         |  |  |  |  |  |  |
| one only)        | NOTE the CONSIDE performan     NOTE the forecast work of 100% green at the bear of th | agreed 2022/23  R and comment ce for Period 5 2 actions to ensi ith a specific foc delivery of savi and amber with completed by 9 Directors and 0 ed attention to en ber schemes are ed. All Service rate Directors creased cost co costs: -               | t upon the Boar 2022/23. Ure delivery of us on savings dangs and all so work to finalise 9th September. Corporate Directions the 100% and deliver in line to ce Group Direction of the control in respections.                                                                                                                                                                                                                                                                                                                                                                                                                                                                                                                                                                                                                                                                                                                                                                                                                                                                                                                                                                                                                                                                                                                                                                                                                                                                                                                                                                                                                                                                                                                                                                                                                                                                                                                                                                                                                                                                                                                 | the financial elivery: - hemes to be red schemes All Service ctors of the green with the plans rectors and                                         |  |  |  |  |  |  |
| one only)        | NOTE the CONSIDE performan     NOTE the forecast work to be Group     Focuse and amidentific Corpore     NOTE in response     Actions                                                                                                                                                                                                                                                                                                                                                                                                                                                                                                                                                                                                                                                                                                                                                                                                                                                                                                                                                                                                                                                                                                                                                                                                                                                                                                                                                                                                                                                                                                                                                                                                                                                                                                                                                                                                                                                                                                                                                                                     | agreed 2022/23  R and comment ce for Period 5 2 actions to ensi ith a specific foc delivery of savi and amber with completed by Directors and 0 ed attention to en ber schemes are ed. All Service rate Directors creased cost co costs: - s from the Chee | t upon the Board 2022/23. The delivery of the us on savings doings and all so work to finalise of the September. Corporate Directly and the Group Directly and the Corporate Directly a | the financial elivery: - hemes to be red schemes All Service ctors of the green with the plans rectors and et of COVID e meetings in               |  |  |  |  |  |  |
| one only)        | NOTE the CONSIDE performan     NOTE the forecast wo 100% green at to be Group     Focuse and am identific Corpor     NOTE in response     Actions     July 20                                                                                                                                                                                                                                                                                                                                                                                                                                                                                                                                                                                                                                                                                                                                                                                                                                                                                                                                                                                                                                                                                                                                                                                                                                                                                                                                                                                                                                                                                                                                                                                                                                                                                                                                                                                                                                                                                                                                                             | agreed 2022/23  R and comment ce for Period 5 2 actions to ensi ith a specific foc delivery of savi and amber with completed by 9 Directors and 0 ed attention to en ber schemes are ed. All Service rate Directors creased cost co costs: -               | t upon the Board 2022/23. Ure delivery of us on savings dangs and all sowork to finalise 9th September. Corporate Directly and the House Group Directly and the Corporate Directly and  | the financial elivery: - hemes to be red schemes All Service ctors of the green with the plans rectors and et of COVID e meetings in ber 2022 with |  |  |  |  |  |  |