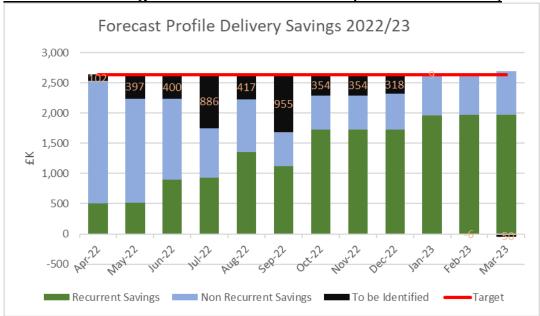

| Meeting Date     | 27th Septemb                                                                                                                                                                                                                                                                                                                                                                                                                                                                                                                                                                                                                                                                                                                                                                                                                                                                                                                                                                                                                                                                                                                                                                                                                                                                                                                                                                                                                                                                                                                                                                                                                                                                                                                                                                                                                                                                                                                                                                                                                                                                                                              | er 2022                                                                                                                                                                                                                                                    | Agenda Item                                                                                                                                                                                                                                                                                                                                                                                                                                                                                                                                                                                                                                                                                                                                                                                                                                                                                                                                                                                                                                                                                                                                                                                                                                                                                                                                                                                                                                                                                                                                                                                                                                                                                                                                                                                                                                                                                                                                                                                                                                                                                                                    |                                                                                                                                                    |  |  |  |  |  |  |
|------------------|---------------------------------------------------------------------------------------------------------------------------------------------------------------------------------------------------------------------------------------------------------------------------------------------------------------------------------------------------------------------------------------------------------------------------------------------------------------------------------------------------------------------------------------------------------------------------------------------------------------------------------------------------------------------------------------------------------------------------------------------------------------------------------------------------------------------------------------------------------------------------------------------------------------------------------------------------------------------------------------------------------------------------------------------------------------------------------------------------------------------------------------------------------------------------------------------------------------------------------------------------------------------------------------------------------------------------------------------------------------------------------------------------------------------------------------------------------------------------------------------------------------------------------------------------------------------------------------------------------------------------------------------------------------------------------------------------------------------------------------------------------------------------------------------------------------------------------------------------------------------------------------------------------------------------------------------------------------------------------------------------------------------------------------------------------------------------------------------------------------------------|------------------------------------------------------------------------------------------------------------------------------------------------------------------------------------------------------------------------------------------------------------|--------------------------------------------------------------------------------------------------------------------------------------------------------------------------------------------------------------------------------------------------------------------------------------------------------------------------------------------------------------------------------------------------------------------------------------------------------------------------------------------------------------------------------------------------------------------------------------------------------------------------------------------------------------------------------------------------------------------------------------------------------------------------------------------------------------------------------------------------------------------------------------------------------------------------------------------------------------------------------------------------------------------------------------------------------------------------------------------------------------------------------------------------------------------------------------------------------------------------------------------------------------------------------------------------------------------------------------------------------------------------------------------------------------------------------------------------------------------------------------------------------------------------------------------------------------------------------------------------------------------------------------------------------------------------------------------------------------------------------------------------------------------------------------------------------------------------------------------------------------------------------------------------------------------------------------------------------------------------------------------------------------------------------------------------------------------------------------------------------------------------------|----------------------------------------------------------------------------------------------------------------------------------------------------|--|--|--|--|--|--|
| Report Title     | Financial Report – Period 5 2022/23                                                                                                                                                                                                                                                                                                                                                                                                                                                                                                                                                                                                                                                                                                                                                                                                                                                                                                                                                                                                                                                                                                                                                                                                                                                                                                                                                                                                                                                                                                                                                                                                                                                                                                                                                                                                                                                                                                                                                                                                                                                                                       |                                                                                                                                                                                                                                                            |                                                                                                                                                                                                                                                                                                                                                                                                                                                                                                                                                                                                                                                                                                                                                                                                                                                                                                                                                                                                                                                                                                                                                                                                                                                                                                                                                                                                                                                                                                                                                                                                                                                                                                                                                                                                                                                                                                                                                                                                                                                                                                                                |                                                                                                                                                    |  |  |  |  |  |  |
| Report Author    | Samantha Moss, Deputy Director of Finance                                                                                                                                                                                                                                                                                                                                                                                                                                                                                                                                                                                                                                                                                                                                                                                                                                                                                                                                                                                                                                                                                                                                                                                                                                                                                                                                                                                                                                                                                                                                                                                                                                                                                                                                                                                                                                                                                                                                                                                                                                                                                 |                                                                                                                                                                                                                                                            |                                                                                                                                                                                                                                                                                                                                                                                                                                                                                                                                                                                                                                                                                                                                                                                                                                                                                                                                                                                                                                                                                                                                                                                                                                                                                                                                                                                                                                                                                                                                                                                                                                                                                                                                                                                                                                                                                                                                                                                                                                                                                                                                |                                                                                                                                                    |  |  |  |  |  |  |
|                  | Alison McLen                                                                                                                                                                                                                                                                                                                                                                                                                                                                                                                                                                                                                                                                                                                                                                                                                                                                                                                                                                                                                                                                                                                                                                                                                                                                                                                                                                                                                                                                                                                                                                                                                                                                                                                                                                                                                                                                                                                                                                                                                                                                                                              | Alison McLennan, Finance Business Partner                                                                                                                                                                                                                  |                                                                                                                                                                                                                                                                                                                                                                                                                                                                                                                                                                                                                                                                                                                                                                                                                                                                                                                                                                                                                                                                                                                                                                                                                                                                                                                                                                                                                                                                                                                                                                                                                                                                                                                                                                                                                                                                                                                                                                                                                                                                                                                                |                                                                                                                                                    |  |  |  |  |  |  |
| Report Sponsor   | Darren Griffiths, Director of Finance and Performance                                                                                                                                                                                                                                                                                                                                                                                                                                                                                                                                                                                                                                                                                                                                                                                                                                                                                                                                                                                                                                                                                                                                                                                                                                                                                                                                                                                                                                                                                                                                                                                                                                                                                                                                                                                                                                                                                                                                                                                                                                                                     |                                                                                                                                                                                                                                                            |                                                                                                                                                                                                                                                                                                                                                                                                                                                                                                                                                                                                                                                                                                                                                                                                                                                                                                                                                                                                                                                                                                                                                                                                                                                                                                                                                                                                                                                                                                                                                                                                                                                                                                                                                                                                                                                                                                                                                                                                                                                                                                                                |                                                                                                                                                    |  |  |  |  |  |  |
| Presented by     | Darren Griffith                                                                                                                                                                                                                                                                                                                                                                                                                                                                                                                                                                                                                                                                                                                                                                                                                                                                                                                                                                                                                                                                                                                                                                                                                                                                                                                                                                                                                                                                                                                                                                                                                                                                                                                                                                                                                                                                                                                                                                                                                                                                                                           | ns, Director of Fi                                                                                                                                                                                                                                         | nance and Perfo                                                                                                                                                                                                                                                                                                                                                                                                                                                                                                                                                                                                                                                                                                                                                                                                                                                                                                                                                                                                                                                                                                                                                                                                                                                                                                                                                                                                                                                                                                                                                                                                                                                                                                                                                                                                                                                                                                                                                                                                                                                                                                                | ormance                                                                                                                                            |  |  |  |  |  |  |
| Freedom of       | Open                                                                                                                                                                                                                                                                                                                                                                                                                                                                                                                                                                                                                                                                                                                                                                                                                                                                                                                                                                                                                                                                                                                                                                                                                                                                                                                                                                                                                                                                                                                                                                                                                                                                                                                                                                                                                                                                                                                                                                                                                                                                                                                      |                                                                                                                                                                                                                                                            |                                                                                                                                                                                                                                                                                                                                                                                                                                                                                                                                                                                                                                                                                                                                                                                                                                                                                                                                                                                                                                                                                                                                                                                                                                                                                                                                                                                                                                                                                                                                                                                                                                                                                                                                                                                                                                                                                                                                                                                                                                                                                                                                |                                                                                                                                                    |  |  |  |  |  |  |
| Information      |                                                                                                                                                                                                                                                                                                                                                                                                                                                                                                                                                                                                                                                                                                                                                                                                                                                                                                                                                                                                                                                                                                                                                                                                                                                                                                                                                                                                                                                                                                                                                                                                                                                                                                                                                                                                                                                                                                                                                                                                                                                                                                                           | •                                                                                                                                                                                                                                                          |                                                                                                                                                                                                                                                                                                                                                                                                                                                                                                                                                                                                                                                                                                                                                                                                                                                                                                                                                                                                                                                                                                                                                                                                                                                                                                                                                                                                                                                                                                                                                                                                                                                                                                                                                                                                                                                                                                                                                                                                                                                                                                                                |                                                                                                                                                    |  |  |  |  |  |  |
| Purpose of the   |                                                                                                                                                                                                                                                                                                                                                                                                                                                                                                                                                                                                                                                                                                                                                                                                                                                                                                                                                                                                                                                                                                                                                                                                                                                                                                                                                                                                                                                                                                                                                                                                                                                                                                                                                                                                                                                                                                                                                                                                                                                                                                                           | vises the Perforn                                                                                                                                                                                                                                          |                                                                                                                                                                                                                                                                                                                                                                                                                                                                                                                                                                                                                                                                                                                                                                                                                                                                                                                                                                                                                                                                                                                                                                                                                                                                                                                                                                                                                                                                                                                                                                                                                                                                                                                                                                                                                                                                                                                                                                                                                                                                                                                                |                                                                                                                                                    |  |  |  |  |  |  |
| Report           |                                                                                                                                                                                                                                                                                                                                                                                                                                                                                                                                                                                                                                                                                                                                                                                                                                                                                                                                                                                                                                                                                                                                                                                                                                                                                                                                                                                                                                                                                                                                                                                                                                                                                                                                                                                                                                                                                                                                                                                                                                                                                                                           | Board on the fir                                                                                                                                                                                                                                           | •                                                                                                                                                                                                                                                                                                                                                                                                                                                                                                                                                                                                                                                                                                                                                                                                                                                                                                                                                                                                                                                                                                                                                                                                                                                                                                                                                                                                                                                                                                                                                                                                                                                                                                                                                                                                                                                                                                                                                                                                                                                                                                                              |                                                                                                                                                    |  |  |  |  |  |  |
|                  |                                                                                                                                                                                                                                                                                                                                                                                                                                                                                                                                                                                                                                                                                                                                                                                                                                                                                                                                                                                                                                                                                                                                                                                                                                                                                                                                                                                                                                                                                                                                                                                                                                                                                                                                                                                                                                                                                                                                                                                                                                                                                                                           | ) 2022/23 and s                                                                                                                                                                                                                                            | ets out the curi                                                                                                                                                                                                                                                                                                                                                                                                                                                                                                                                                                                                                                                                                                                                                                                                                                                                                                                                                                                                                                                                                                                                                                                                                                                                                                                                                                                                                                                                                                                                                                                                                                                                                                                                                                                                                                                                                                                                                                                                                                                                                                               | rent forecast                                                                                                                                      |  |  |  |  |  |  |
|                  | revenue year                                                                                                                                                                                                                                                                                                                                                                                                                                                                                                                                                                                                                                                                                                                                                                                                                                                                                                                                                                                                                                                                                                                                                                                                                                                                                                                                                                                                                                                                                                                                                                                                                                                                                                                                                                                                                                                                                                                                                                                                                                                                                                              | end outturn.                                                                                                                                                                                                                                               |                                                                                                                                                                                                                                                                                                                                                                                                                                                                                                                                                                                                                                                                                                                                                                                                                                                                                                                                                                                                                                                                                                                                                                                                                                                                                                                                                                                                                                                                                                                                                                                                                                                                                                                                                                                                                                                                                                                                                                                                                                                                                                                                |                                                                                                                                                    |  |  |  |  |  |  |
|                  |                                                                                                                                                                                                                                                                                                                                                                                                                                                                                                                                                                                                                                                                                                                                                                                                                                                                                                                                                                                                                                                                                                                                                                                                                                                                                                                                                                                                                                                                                                                                                                                                                                                                                                                                                                                                                                                                                                                                                                                                                                                                                                                           |                                                                                                                                                                                                                                                            |                                                                                                                                                                                                                                                                                                                                                                                                                                                                                                                                                                                                                                                                                                                                                                                                                                                                                                                                                                                                                                                                                                                                                                                                                                                                                                                                                                                                                                                                                                                                                                                                                                                                                                                                                                                                                                                                                                                                                                                                                                                                                                                                |                                                                                                                                                    |  |  |  |  |  |  |
| Key Issues       |                                                                                                                                                                                                                                                                                                                                                                                                                                                                                                                                                                                                                                                                                                                                                                                                                                                                                                                                                                                                                                                                                                                                                                                                                                                                                                                                                                                                                                                                                                                                                                                                                                                                                                                                                                                                                                                                                                                                                                                                                                                                                                                           | ites the Performa                                                                                                                                                                                                                                          |                                                                                                                                                                                                                                                                                                                                                                                                                                                                                                                                                                                                                                                                                                                                                                                                                                                                                                                                                                                                                                                                                                                                                                                                                                                                                                                                                                                                                                                                                                                                                                                                                                                                                                                                                                                                                                                                                                                                                                                                                                                                                                                                |                                                                                                                                                    |  |  |  |  |  |  |
|                  |                                                                                                                                                                                                                                                                                                                                                                                                                                                                                                                                                                                                                                                                                                                                                                                                                                                                                                                                                                                                                                                                                                                                                                                                                                                                                                                                                                                                                                                                                                                                                                                                                                                                                                                                                                                                                                                                                                                                                                                                                                                                                                                           | led analysis of th                                                                                                                                                                                                                                         | e financiai posit                                                                                                                                                                                                                                                                                                                                                                                                                                                                                                                                                                                                                                                                                                                                                                                                                                                                                                                                                                                                                                                                                                                                                                                                                                                                                                                                                                                                                                                                                                                                                                                                                                                                                                                                                                                                                                                                                                                                                                                                                                                                                                              | ion for Period                                                                                                                                     |  |  |  |  |  |  |
|                  | 5 (August 202                                                                                                                                                                                                                                                                                                                                                                                                                                                                                                                                                                                                                                                                                                                                                                                                                                                                                                                                                                                                                                                                                                                                                                                                                                                                                                                                                                                                                                                                                                                                                                                                                                                                                                                                                                                                                                                                                                                                                                                                                                                                                                             | (2) 2022/23.                                                                                                                                                                                                                                               |                                                                                                                                                                                                                                                                                                                                                                                                                                                                                                                                                                                                                                                                                                                                                                                                                                                                                                                                                                                                                                                                                                                                                                                                                                                                                                                                                                                                                                                                                                                                                                                                                                                                                                                                                                                                                                                                                                                                                                                                                                                                                                                                |                                                                                                                                                    |  |  |  |  |  |  |
|                  | The report in                                                                                                                                                                                                                                                                                                                                                                                                                                                                                                                                                                                                                                                                                                                                                                                                                                                                                                                                                                                                                                                                                                                                                                                                                                                                                                                                                                                                                                                                                                                                                                                                                                                                                                                                                                                                                                                                                                                                                                                                                                                                                                             | cludes an analys                                                                                                                                                                                                                                           | sic of the COV/II                                                                                                                                                                                                                                                                                                                                                                                                                                                                                                                                                                                                                                                                                                                                                                                                                                                                                                                                                                                                                                                                                                                                                                                                                                                                                                                                                                                                                                                                                                                                                                                                                                                                                                                                                                                                                                                                                                                                                                                                                                                                                                              | 7 10 rovonuo                                                                                                                                       |  |  |  |  |  |  |
|                  |                                                                                                                                                                                                                                                                                                                                                                                                                                                                                                                                                                                                                                                                                                                                                                                                                                                                                                                                                                                                                                                                                                                                                                                                                                                                                                                                                                                                                                                                                                                                                                                                                                                                                                                                                                                                                                                                                                                                                                                                                                                                                                                           | ne forecast year                                                                                                                                                                                                                                           |                                                                                                                                                                                                                                                                                                                                                                                                                                                                                                                                                                                                                                                                                                                                                                                                                                                                                                                                                                                                                                                                                                                                                                                                                                                                                                                                                                                                                                                                                                                                                                                                                                                                                                                                                                                                                                                                                                                                                                                                                                                                                                                                |                                                                                                                                                    |  |  |  |  |  |  |
|                  |                                                                                                                                                                                                                                                                                                                                                                                                                                                                                                                                                                                                                                                                                                                                                                                                                                                                                                                                                                                                                                                                                                                                                                                                                                                                                                                                                                                                                                                                                                                                                                                                                                                                                                                                                                                                                                                                                                                                                                                                                                                                                                                           | nning assumptic                                                                                                                                                                                                                                            | •                                                                                                                                                                                                                                                                                                                                                                                                                                                                                                                                                                                                                                                                                                                                                                                                                                                                                                                                                                                                                                                                                                                                                                                                                                                                                                                                                                                                                                                                                                                                                                                                                                                                                                                                                                                                                                                                                                                                                                                                                                                                                                                              | osition based                                                                                                                                      |  |  |  |  |  |  |
|                  |                                                                                                                                                                                                                                                                                                                                                                                                                                                                                                                                                                                                                                                                                                                                                                                                                                                                                                                                                                                                                                                                                                                                                                                                                                                                                                                                                                                                                                                                                                                                                                                                                                                                                                                                                                                                                                                                                                                                                                                                                                                                                                                           | aning assumption                                                                                                                                                                                                                                           | 113.                                                                                                                                                                                                                                                                                                                                                                                                                                                                                                                                                                                                                                                                                                                                                                                                                                                                                                                                                                                                                                                                                                                                                                                                                                                                                                                                                                                                                                                                                                                                                                                                                                                                                                                                                                                                                                                                                                                                                                                                                                                                                                                           |                                                                                                                                                    |  |  |  |  |  |  |
|                  | Risks have be                                                                                                                                                                                                                                                                                                                                                                                                                                                                                                                                                                                                                                                                                                                                                                                                                                                                                                                                                                                                                                                                                                                                                                                                                                                                                                                                                                                                                                                                                                                                                                                                                                                                                                                                                                                                                                                                                                                                                                                                                                                                                                             | en undated                                                                                                                                                                                                                                                 |                                                                                                                                                                                                                                                                                                                                                                                                                                                                                                                                                                                                                                                                                                                                                                                                                                                                                                                                                                                                                                                                                                                                                                                                                                                                                                                                                                                                                                                                                                                                                                                                                                                                                                                                                                                                                                                                                                                                                                                                                                                                                                                                |                                                                                                                                                    |  |  |  |  |  |  |
|                  | Triono navo be                                                                                                                                                                                                                                                                                                                                                                                                                                                                                                                                                                                                                                                                                                                                                                                                                                                                                                                                                                                                                                                                                                                                                                                                                                                                                                                                                                                                                                                                                                                                                                                                                                                                                                                                                                                                                                                                                                                                                                                                                                                                                                            | on apaatoa.                                                                                                                                                                                                                                                |                                                                                                                                                                                                                                                                                                                                                                                                                                                                                                                                                                                                                                                                                                                                                                                                                                                                                                                                                                                                                                                                                                                                                                                                                                                                                                                                                                                                                                                                                                                                                                                                                                                                                                                                                                                                                                                                                                                                                                                                                                                                                                                                |                                                                                                                                                    |  |  |  |  |  |  |
| Specific Action  | Information                                                                                                                                                                                                                                                                                                                                                                                                                                                                                                                                                                                                                                                                                                                                                                                                                                                                                                                                                                                                                                                                                                                                                                                                                                                                                                                                                                                                                                                                                                                                                                                                                                                                                                                                                                                                                                                                                                                                                                                                                                                                                                               | Discussion                                                                                                                                                                                                                                                 | Assurance                                                                                                                                                                                                                                                                                                                                                                                                                                                                                                                                                                                                                                                                                                                                                                                                                                                                                                                                                                                                                                                                                                                                                                                                                                                                                                                                                                                                                                                                                                                                                                                                                                                                                                                                                                                                                                                                                                                                                                                                                                                                                                                      | Approval                                                                                                                                           |  |  |  |  |  |  |
| Required         |                                                                                                                                                                                                                                                                                                                                                                                                                                                                                                                                                                                                                                                                                                                                                                                                                                                                                                                                                                                                                                                                                                                                                                                                                                                                                                                                                                                                                                                                                                                                                                                                                                                                                                                                                                                                                                                                                                                                                                                                                                                                                                                           |                                                                                                                                                                                                                                                            | $\boxtimes$                                                                                                                                                                                                                                                                                                                                                                                                                                                                                                                                                                                                                                                                                                                                                                                                                                                                                                                                                                                                                                                                                                                                                                                                                                                                                                                                                                                                                                                                                                                                                                                                                                                                                                                                                                                                                                                                                                                                                                                                                                                                                                                    |                                                                                                                                                    |  |  |  |  |  |  |
| (please choose   |                                                                                                                                                                                                                                                                                                                                                                                                                                                                                                                                                                                                                                                                                                                                                                                                                                                                                                                                                                                                                                                                                                                                                                                                                                                                                                                                                                                                                                                                                                                                                                                                                                                                                                                                                                                                                                                                                                                                                                                                                                                                                                                           |                                                                                                                                                                                                                                                            |                                                                                                                                                                                                                                                                                                                                                                                                                                                                                                                                                                                                                                                                                                                                                                                                                                                                                                                                                                                                                                                                                                                                                                                                                                                                                                                                                                                                                                                                                                                                                                                                                                                                                                                                                                                                                                                                                                                                                                                                                                                                                                                                |                                                                                                                                                    |  |  |  |  |  |  |
| (produce orrecte |                                                                                                                                                                                                                                                                                                                                                                                                                                                                                                                                                                                                                                                                                                                                                                                                                                                                                                                                                                                                                                                                                                                                                                                                                                                                                                                                                                                                                                                                                                                                                                                                                                                                                                                                                                                                                                                                                                                                                                                                                                                                                                                           |                                                                                                                                                                                                                                                            |                                                                                                                                                                                                                                                                                                                                                                                                                                                                                                                                                                                                                                                                                                                                                                                                                                                                                                                                                                                                                                                                                                                                                                                                                                                                                                                                                                                                                                                                                                                                                                                                                                                                                                                                                                                                                                                                                                                                                                                                                                                                                                                                |                                                                                                                                                    |  |  |  |  |  |  |
| one only)        |                                                                                                                                                                                                                                                                                                                                                                                                                                                                                                                                                                                                                                                                                                                                                                                                                                                                                                                                                                                                                                                                                                                                                                                                                                                                                                                                                                                                                                                                                                                                                                                                                                                                                                                                                                                                                                                                                                                                                                                                                                                                                                                           |                                                                                                                                                                                                                                                            |                                                                                                                                                                                                                                                                                                                                                                                                                                                                                                                                                                                                                                                                                                                                                                                                                                                                                                                                                                                                                                                                                                                                                                                                                                                                                                                                                                                                                                                                                                                                                                                                                                                                                                                                                                                                                                                                                                                                                                                                                                                                                                                                |                                                                                                                                                    |  |  |  |  |  |  |
|                  | Members are                                                                                                                                                                                                                                                                                                                                                                                                                                                                                                                                                                                                                                                                                                                                                                                                                                                                                                                                                                                                                                                                                                                                                                                                                                                                                                                                                                                                                                                                                                                                                                                                                                                                                                                                                                                                                                                                                                                                                                                                                                                                                                               | asked to:                                                                                                                                                                                                                                                  |                                                                                                                                                                                                                                                                                                                                                                                                                                                                                                                                                                                                                                                                                                                                                                                                                                                                                                                                                                                                                                                                                                                                                                                                                                                                                                                                                                                                                                                                                                                                                                                                                                                                                                                                                                                                                                                                                                                                                                                                                                                                                                                                |                                                                                                                                                    |  |  |  |  |  |  |
| one only)        |                                                                                                                                                                                                                                                                                                                                                                                                                                                                                                                                                                                                                                                                                                                                                                                                                                                                                                                                                                                                                                                                                                                                                                                                                                                                                                                                                                                                                                                                                                                                                                                                                                                                                                                                                                                                                                                                                                                                                                                                                                                                                                                           | asked to:<br>agreed 2022/23                                                                                                                                                                                                                                | financial plan.                                                                                                                                                                                                                                                                                                                                                                                                                                                                                                                                                                                                                                                                                                                                                                                                                                                                                                                                                                                                                                                                                                                                                                                                                                                                                                                                                                                                                                                                                                                                                                                                                                                                                                                                                                                                                                                                                                                                                                                                                                                                                                                |                                                                                                                                                    |  |  |  |  |  |  |
| one only)        | <ul><li>NOTE the</li><li>CONSIDE</li></ul>                                                                                                                                                                                                                                                                                                                                                                                                                                                                                                                                                                                                                                                                                                                                                                                                                                                                                                                                                                                                                                                                                                                                                                                                                                                                                                                                                                                                                                                                                                                                                                                                                                                                                                                                                                                                                                                                                                                                                                                                                                                                                | agreed 2022/23 <b>R</b> and comment                                                                                                                                                                                                                        | upon the Boar                                                                                                                                                                                                                                                                                                                                                                                                                                                                                                                                                                                                                                                                                                                                                                                                                                                                                                                                                                                                                                                                                                                                                                                                                                                                                                                                                                                                                                                                                                                                                                                                                                                                                                                                                                                                                                                                                                                                                                                                                                                                                                                  | rd's financial                                                                                                                                     |  |  |  |  |  |  |
| one only)        | <ul><li>NOTE the</li><li>CONSIDE</li></ul>                                                                                                                                                                                                                                                                                                                                                                                                                                                                                                                                                                                                                                                                                                                                                                                                                                                                                                                                                                                                                                                                                                                                                                                                                                                                                                                                                                                                                                                                                                                                                                                                                                                                                                                                                                                                                                                                                                                                                                                                                                                                                | agreed 2022/23                                                                                                                                                                                                                                             | upon the Boar                                                                                                                                                                                                                                                                                                                                                                                                                                                                                                                                                                                                                                                                                                                                                                                                                                                                                                                                                                                                                                                                                                                                                                                                                                                                                                                                                                                                                                                                                                                                                                                                                                                                                                                                                                                                                                                                                                                                                                                                                                                                                                                  | rd's financial                                                                                                                                     |  |  |  |  |  |  |
| one only)        | <ul> <li>NOTE the</li> <li>CONSIDE performan</li> <li>NOTE the</li> </ul>                                                                                                                                                                                                                                                                                                                                                                                                                                                                                                                                                                                                                                                                                                                                                                                                                                                                                                                                                                                                                                                                                                                                                                                                                                                                                                                                                                                                                                                                                                                                                                                                                                                                                                                                                                                                                                                                                                                                                                                                                                                 | agreed 2022/23 <b>R</b> and comment ce for Period 5 2 actions to ensure                                                                                                                                                                                    | t upon the Boar<br>2022/23.<br>ure delivery of                                                                                                                                                                                                                                                                                                                                                                                                                                                                                                                                                                                                                                                                                                                                                                                                                                                                                                                                                                                                                                                                                                                                                                                                                                                                                                                                                                                                                                                                                                                                                                                                                                                                                                                                                                                                                                                                                                                                                                                                                                                                                 | the financial                                                                                                                                      |  |  |  |  |  |  |
| one only)        | <ul> <li>NOTE the</li> <li>CONSIDE performan</li> <li>NOTE the forecast w</li> </ul>                                                                                                                                                                                                                                                                                                                                                                                                                                                                                                                                                                                                                                                                                                                                                                                                                                                                                                                                                                                                                                                                                                                                                                                                                                                                                                                                                                                                                                                                                                                                                                                                                                                                                                                                                                                                                                                                                                                                                                                                                                      | agreed 2022/23  R and comment ce for Period 5 2 actions to ensi ith a specific foc                                                                                                                                                                         | t upon the Boar<br>2022/23.<br>ure delivery of<br>us on savings d                                                                                                                                                                                                                                                                                                                                                                                                                                                                                                                                                                                                                                                                                                                                                                                                                                                                                                                                                                                                                                                                                                                                                                                                                                                                                                                                                                                                                                                                                                                                                                                                                                                                                                                                                                                                                                                                                                                                                                                                                                                              | the financial<br>elivery: -                                                                                                                        |  |  |  |  |  |  |
| one only)        | <ul> <li>NOTE the</li> <li>CONSIDE performan</li> <li>NOTE the forecast w</li> <li>100%</li> </ul>                                                                                                                                                                                                                                                                                                                                                                                                                                                                                                                                                                                                                                                                                                                                                                                                                                                                                                                                                                                                                                                                                                                                                                                                                                                                                                                                                                                                                                                                                                                                                                                                                                                                                                                                                                                                                                                                                                                                                                                                                        | agreed 2022/23 <b>R</b> and comment ce for Period 5 2 actions to ensuith a specific foc delivery of savi                                                                                                                                                   | t upon the Boar<br>2022/23.<br>ure delivery of<br>us on savings d<br>ngs and all sc                                                                                                                                                                                                                                                                                                                                                                                                                                                                                                                                                                                                                                                                                                                                                                                                                                                                                                                                                                                                                                                                                                                                                                                                                                                                                                                                                                                                                                                                                                                                                                                                                                                                                                                                                                                                                                                                                                                                                                                                                                            | the financial<br>elivery: -<br>hemes to be                                                                                                         |  |  |  |  |  |  |
| one only)        | <ul> <li>NOTE the</li> <li>CONSIDE performan</li> <li>NOTE the forecast wo 100% green are</li> </ul>                                                                                                                                                                                                                                                                                                                                                                                                                                                                                                                                                                                                                                                                                                                                                                                                                                                                                                                                                                                                                                                                                                                                                                                                                                                                                                                                                                                                                                                                                                                                                                                                                                                                                                                                                                                                                                                                                                                                                                                                                      | agreed 2022/23  R and comment ce for Period 5 2 actions to ensi ith a specific foc delivery of savi and amber with                                                                                                                                         | t upon the Boar<br>2022/23.<br>ure delivery of<br>us on savings d<br>ngs and all so<br>work to finalise                                                                                                                                                                                                                                                                                                                                                                                                                                                                                                                                                                                                                                                                                                                                                                                                                                                                                                                                                                                                                                                                                                                                                                                                                                                                                                                                                                                                                                                                                                                                                                                                                                                                                                                                                                                                                                                                                                                                                                                                                        | the financial<br>elivery: -<br>hemes to be<br>red schemes                                                                                          |  |  |  |  |  |  |
| one only)        | <ul> <li>NOTE the</li> <li>CONSIDE performan</li> <li>NOTE the forecast wo</li> <li>100% green at to be</li> </ul>                                                                                                                                                                                                                                                                                                                                                                                                                                                                                                                                                                                                                                                                                                                                                                                                                                                                                                                                                                                                                                                                                                                                                                                                                                                                                                                                                                                                                                                                                                                                                                                                                                                                                                                                                                                                                                                                                                                                                                                                        | agreed 2022/23 <b>R</b> and comment ce for Period 5 2 actions to ensith a specific foc delivery of saviand amber with completed by                                                                                                                         | t upon the Boar<br>2022/23.<br>ure delivery of<br>us on savings d<br>ngs and all sc<br>work to finalise<br>9 <sup>th</sup> September.                                                                                                                                                                                                                                                                                                                                                                                                                                                                                                                                                                                                                                                                                                                                                                                                                                                                                                                                                                                                                                                                                                                                                                                                                                                                                                                                                                                                                                                                                                                                                                                                                                                                                                                                                                                                                                                                                                                                                                                          | the financial<br>elivery: -<br>hemes to be<br>red schemes<br>All Service                                                                           |  |  |  |  |  |  |
| one only)        | <ul> <li>NOTE the</li> <li>CONSIDE performan</li> <li>NOTE the forecast work of 100% green at to be Group</li> </ul>                                                                                                                                                                                                                                                                                                                                                                                                                                                                                                                                                                                                                                                                                                                                                                                                                                                                                                                                                                                                                                                                                                                                                                                                                                                                                                                                                                                                                                                                                                                                                                                                                                                                                                                                                                                                                                                                                                                                                                                                      | agreed 2022/23  R and comment ce for Period 5 2 actions to ense ith a specific foc delivery of savi and amber with completed by Directors and                                                                                                              | t upon the Boar<br>2022/23.<br>ure delivery of<br>us on savings d<br>ngs and all so<br>work to finalise<br>9th September.<br>Corporate Direct                                                                                                                                                                                                                                                                                                                                                                                                                                                                                                                                                                                                                                                                                                                                                                                                                                                                                                                                                                                                                                                                                                                                                                                                                                                                                                                                                                                                                                                                                                                                                                                                                                                                                                                                                                                                                                                                                                                                                                                  | the financial<br>elivery: -<br>hemes to be<br>red schemes<br>All Service<br>ctors                                                                  |  |  |  |  |  |  |
| one only)        | <ul> <li>NOTE the</li> <li>CONSIDE performan</li> <li>NOTE the forecast work of 100% green at to be Group</li> <li>Focuse</li> </ul>                                                                                                                                                                                                                                                                                                                                                                                                                                                                                                                                                                                                                                                                                                                                                                                                                                                                                                                                                                                                                                                                                                                                                                                                                                                                                                                                                                                                                                                                                                                                                                                                                                                                                                                                                                                                                                                                                                                                                                                      | agreed 2022/23  R and comment ce for Period 5 2 actions to ensi ith a specific foc delivery of savi and amber with completed by Directors and 0 ed attention to el                                                                                         | t upon the Boar<br>2022/23.<br>ure delivery of<br>us on savings d<br>ngs and all sc<br>work to finalise<br>9th September.<br>Corporate Directions                                                                                                                                                                                                                                                                                                                                                                                                                                                                                                                                                                                                                                                                                                                                                                                                                                                                                                                                                                                                                                                                                                                                                                                                                                                                                                                                                                                                                                                                                                                                                                                                                                                                                                                                                                                                                                                                                                                                                                              | the financial elivery: - hemes to be red schemes All Service ctors of the green                                                                    |  |  |  |  |  |  |
| one only)        | NOTE the     CONSIDE performan     NOTE the forecast w     100% green at to be Group     Focuse and arr                                                                                                                                                                                                                                                                                                                                                                                                                                                                                                                                                                                                                                                                                                                                                                                                                                                                                                                                                                                                                                                                                                                                                                                                                                                                                                                                                                                                                                                                                                                                                                                                                                                                                                                                                                                                                                                                                                                                                                                                                   | agreed 2022/23  R and comment ce for Period 5 2 actions to ense ith a specific foc delivery of savi and amber with completed by Directors and ed attention to en ber schemes are                                                                           | t upon the Boar<br>2022/23.<br>ure delivery of<br>us on savings d<br>ngs and all sc<br>work to finalise<br>9th September.<br>Corporate Direct<br>nsure the 100%<br>e deliver in line                                                                                                                                                                                                                                                                                                                                                                                                                                                                                                                                                                                                                                                                                                                                                                                                                                                                                                                                                                                                                                                                                                                                                                                                                                                                                                                                                                                                                                                                                                                                                                                                                                                                                                                                                                                                                                                                                                                                           | the financial elivery: - hemes to be red schemes All Service ctors of the green with the plans                                                     |  |  |  |  |  |  |
| one only)        | NOTE the     CONSIDE performan     NOTE the forecast w     100% green at to be Group     Focuse and am identifice.                                                                                                                                                                                                                                                                                                                                                                                                                                                                                                                                                                                                                                                                                                                                                                                                                                                                                                                                                                                                                                                                                                                                                                                                                                                                                                                                                                                                                                                                                                                                                                                                                                                                                                                                                                                                                                                                                                                                                                                                        | agreed 2022/23  R and comment ce for Period 5 2 actions to ense ith a specific foc delivery of savi and amber with completed by 9 Directors and 0 ed attention to en ber schemes are ed. All Service                                                       | t upon the Boar<br>2022/23.<br>ure delivery of<br>us on savings d<br>ngs and all sc<br>work to finalise<br>9th September.<br>Corporate Direct<br>nsure the 100%<br>e deliver in line                                                                                                                                                                                                                                                                                                                                                                                                                                                                                                                                                                                                                                                                                                                                                                                                                                                                                                                                                                                                                                                                                                                                                                                                                                                                                                                                                                                                                                                                                                                                                                                                                                                                                                                                                                                                                                                                                                                                           | the financial elivery: - hemes to be red schemes All Service ctors of the green with the plans                                                     |  |  |  |  |  |  |
| one only)        | NOTE the     CONSIDE     performan     NOTE the     forecast w                                                                                                                                                                                                                                                                                                                                                                                                                                                                                                                                                                                                                                                                                                                                                                                                                                                                                                                                                                                                                                                                                                                                                                                                                                                                                                                                                                                                                                                                                                                                                                                                                                                                                                                                                                                                                                                                                                                                                                                                                                                            | agreed 2022/23  R and comment ce for Period 5 2 actions to ensi ith a specific foc delivery of savi and amber with completed by Directors and 0 ed attention to en ber schemes are ed. All Servicerate Directors                                           | t upon the Boar<br>2022/23.<br>ure delivery of<br>us on savings d<br>ngs and all sc<br>work to finalise<br>9th September.<br>Corporate Direct<br>nsure the 100%<br>e deliver in line vice Group Direct                                                                                                                                                                                                                                                                                                                                                                                                                                                                                                                                                                                                                                                                                                                                                                                                                                                                                                                                                                                                                                                                                                                                                                                                                                                                                                                                                                                                                                                                                                                                                                                                                                                                                                                                                                                                                                                                                                                         | the financial elivery: - hemes to be red schemes All Service ctors of the green with the plans rectors and                                         |  |  |  |  |  |  |
| one only)        | NOTE the CONSIDE performan     NOTE the forecast work are to be Group     Focuse and am identifice Corpore     NOTE in                                                                                                                                                                                                                                                                                                                                                                                                                                                                                                                                                                                                                                                                                                                                                                                                                                                                                                                                                                                                                                                                                                                                                                                                                                                                                                                                                                                                                                                                                                                                                                                                                                                                                                                                                                                                                                                                                                                                                                                                    | agreed 2022/23  R and comment ce for Period 5 2 actions to ense ith a specific foc delivery of savi and amber with completed by Directors and O ed attention to en ber schemes are ed. All Service rate Directors                                          | t upon the Boar<br>2022/23.<br>ure delivery of<br>us on savings d<br>ngs and all sc<br>work to finalise<br>9th September.<br>Corporate Direct<br>nsure the 100%<br>e deliver in line vice Group Direct                                                                                                                                                                                                                                                                                                                                                                                                                                                                                                                                                                                                                                                                                                                                                                                                                                                                                                                                                                                                                                                                                                                                                                                                                                                                                                                                                                                                                                                                                                                                                                                                                                                                                                                                                                                                                                                                                                                         | the financial elivery: - hemes to be red schemes All Service ctors of the green with the plans rectors and                                         |  |  |  |  |  |  |
| one only)        | NOTE the CONSIDE performan     NOTE the forecast work of 100% green at the bear of th | agreed 2022/23  R and comment ce for Period 5 2 actions to ensi ith a specific foc delivery of savi and amber with completed by 9 Directors and 0 ed attention to en ber schemes are ed. All Service rate Directors creased cost co costs: -               | t upon the Boar 2022/23. Ure delivery of us on savings dangs and all so work to finalise 9th September. Corporate Directions the 100% and deliver in line to ce Group Direction of the control in respections.                                                                                                                                                                                                                                                                                                                                                                                                                                                                                                                                                                                                                                                                                                                                                                                                                                                                                                                                                                                                                                                                                                                                                                                                                                                                                                                                                                                                                                                                                                                                                                                                                                                                                                                                                                                                                                                                                                                 | the financial elivery: - hemes to be red schemes All Service ctors of the green with the plans rectors and                                         |  |  |  |  |  |  |
| one only)        | NOTE the CONSIDE performan     NOTE the forecast work to be Group     Focuse and amidentific Corpore     NOTE in response     Actions                                                                                                                                                                                                                                                                                                                                                                                                                                                                                                                                                                                                                                                                                                                                                                                                                                                                                                                                                                                                                                                                                                                                                                                                                                                                                                                                                                                                                                                                                                                                                                                                                                                                                                                                                                                                                                                                                                                                                                                     | agreed 2022/23  R and comment ce for Period 5 2 actions to ensi ith a specific foc delivery of savi and amber with completed by Directors and 0 ed attention to en ber schemes are ed. All Service rate Directors creased cost co costs: - s from the Chee | t upon the Board 2022/23. The delivery of the us on savings doings and all so work to finalise of the September. Corporate Directly and the Group Directly and the Corporate Directly a | the financial elivery: - hemes to be red schemes All Service ctors of the green with the plans rectors and et of COVID e meetings in               |  |  |  |  |  |  |
| one only)        | NOTE the CONSIDE performan     NOTE the forecast wo 100% green at to be Group     Focuse and am identific Corpor     NOTE in response     Actions     July 20                                                                                                                                                                                                                                                                                                                                                                                                                                                                                                                                                                                                                                                                                                                                                                                                                                                                                                                                                                                                                                                                                                                                                                                                                                                                                                                                                                                                                                                                                                                                                                                                                                                                                                                                                                                                                                                                                                                                                             | agreed 2022/23  R and comment ce for Period 5 2 actions to ensi ith a specific foc delivery of savi and amber with completed by 9 Directors and 0 ed attention to en ber schemes are ed. All Service rate Directors creased cost co costs: -               | t upon the Board 2022/23. Ure delivery of us on savings dangs and all sowork to finalise 9th September. Corporate Directly and the House Group Directly and the Corporate Directly and  | the financial elivery: - hemes to be red schemes All Service ctors of the green with the plans rectors and et of COVID e meetings in ber 2022 with |  |  |  |  |  |  |