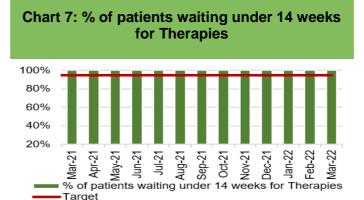

# 1. OVERVIEW

The following summarises the key successes, along with the priorities, risks and threats to achievement of the quality, access and workforce standards.

| Succes                                                                          | sses                                                                  | Conc                                                                       | erns                                                           |
|---------------------------------------------------------------------------------|-----------------------------------------------------------------------|----------------------------------------------------------------------------|----------------------------------------------------------------|
| <b>830,389</b><br>Total vaccinations<br>undertaken (11.4.22)                    | <b>269 (10%↓)</b><br>Clinically Optimised<br>patients                 | <b>13,587 (4%↑)</b><br>Patients waiting<br>over 104 weeks for<br>treatment | 7<br>Serious Incidents<br>reported                             |
| <b>24,728 (3%↓)</b><br>Stage 1 > 26 weeks                                       |                                                                       | <mark>4,749 (11.4%↓)</mark><br>Covid Cases has increased                   |                                                                |
| 0<br>Never Events reported                                                      | <b>5,863 (4%↓)</b><br>Waiting > 8 weeks for<br>reportable diagnostics | <b>11,084 (20%↑)</b><br>A&E attendances                                    | <b>4,198 (6.9%†)</b><br>Endoscopy patients<br>waiting >8 weeks |
| <b>820 (11%↓)</b><br>Patients waiting over 14<br>weeks for reportable therapies |                                                                       | <b>14,870 (17%↑)</b><br>Total GP referrals                                 |                                                                |
| <b>435 (17.1%↓)</b><br>USC backlog over 63<br>days                              | <b>72% (1%↑)</b><br>Improved theatre<br>utilisation                   | 62 (11.3%↑)<br>Critical Care<br>admissions                                 | <b>71.39% (0.9%↓)</b><br>4hr ED performance                    |
| <b>44,650 (19.6%†)</b><br>Outpatient Activity<br>figures                        |                                                                       | Covid Staf<br>(1.3<br>Percentage h                                         | % <b>↑)</b>                                                    |