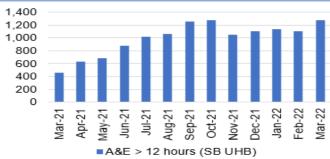

# HARM FROM OVERWHELMED NHS AND SOCIAL CARE SYSTEM UNSCHEDULED CARE – PERFORMANCE ESCALATION UPDATES

- 1. Performance against the 4hr target has previously been in with the outlined line recovery trajectories, however performance has consistently remained under the trajectory in recent months. Performance against the 4hr target was 71.39% in March 2022 against the 79% March 2022 trajectory position.
- 2. Performance against the 12hr recovery trajectory continues to be significantly above the figures projected. The number of patients waiting over 12 hours increased to 1,282 in March 2022, against the target of 370. Updated recovery trajectories and action plans have been requested for future performance