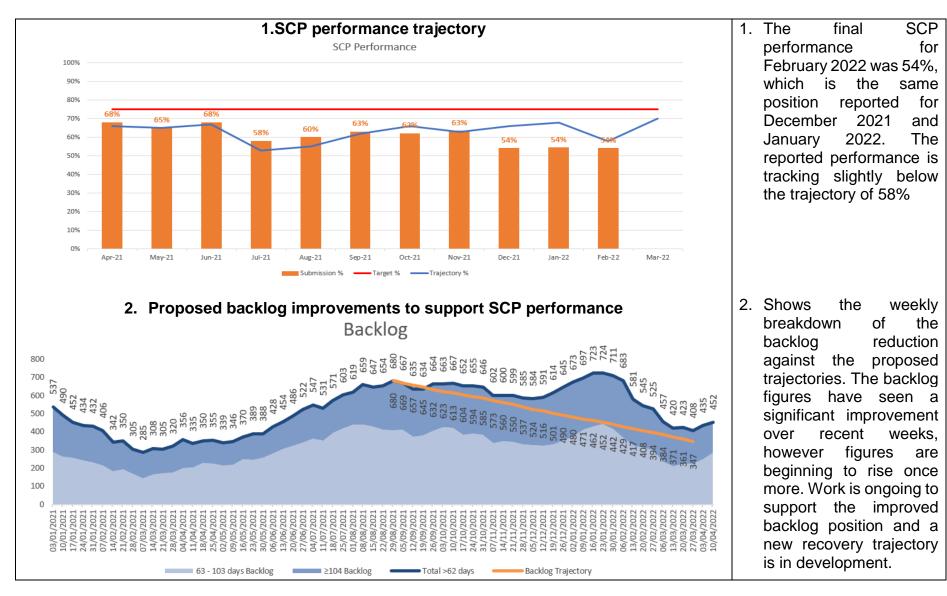

| beccupancy rate of confirmed COVID patients in critical<br>beds remains at a low rate with one Covid positive,<br>ver general bed use still remains high with Covid<br>ve patients.                                                                                                                                                                                                                                                                                                                                                                                                                                                                                                                                      |  |  |
|--------------------------------------------------------------------------------------------------------------------------------------------------------------------------------------------------------------------------------------------------------------------------------------------------------------------------------------------------------------------------------------------------------------------------------------------------------------------------------------------------------------------------------------------------------------------------------------------------------------------------------------------------------------------------------------------------------------------------|--|--|
| Unscheduled Care                                                                                                                                                                                                                                                                                                                                                                                                                                                                                                                                                                                                                                                                                                         |  |  |
| and for emergency department care within Swansea<br>University (SBU) Health Board increased from<br>ary 2021 to June 2021 but has since then been on<br>est reduction trajectory.<br>Attendances have significantly increased in March<br>to 11,084 from 9,275 in February 2022.<br>Health Board's performance against the 4-hour<br>ure deteriorated slightly from 72.32% in February<br>to 71.39% in March 2022.<br>Number of patients waiting over 12 hours in Accident<br>Emergency (A&E) increased from 1,105 in February<br>to 1,282 in March 2022.<br>Number of emergency admissions between November<br>and February 2022 had seen a consistent reduction,<br>ver admissions have increased in March 2022<br>3). |  |  |
| ,                                                                                                                                                                                                                                                                                                                                                                                                                                                                                                                                                                                                                                                                                                                        |  |  |
| <b>re</b><br>n 2022 saw a 0.3% in-month reduction in the number<br>tients waiting over 26 weeks for a new outpatient<br>ntment.<br>ionally, the number of patients waiting over 36 weeks<br>eed by 0.3% to 37,820.<br>nportant to note that Referral data has recently been<br>wed and updated following the introduction of the new<br>I dashboard in June 2021. Referral figures for March<br>saw a 17% increase (14,870) on those seen in<br>uary 2022, which could be a result of Covid<br>ctions easing in Wales.<br>apy waiting times continue to improve, there are 820<br>nts waiting over 14 weeks in March 2022, compared<br>026 in February 2022.                                                             |  |  |
| Cancer                                                                                                                                                                                                                                                                                                                                                                                                                                                                                                                                                                                                                                                                                                                   |  |  |
| uary 2022 saw 54% performance against the Single<br>er Pathway measure of patients receiving definitive<br>nent within 62 days (measure reported a month in<br>rs).<br>backlog of patients waiting over 63 days has reduced<br>icantly in March 2022 to 435 from 525 in February                                                                                                                                                                                                                                                                                                                                                                                                                                         |  |  |
|                                                                                                                                                                                                                                                                                                                                                                                                                                                                                                                                                                                                                                                                                                                          |  |  |