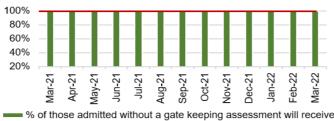

|                             | <ul> <li>Mental Health         <ul> <li>Performance against the Mental Health Measures continues to be maintained. All Welsh Government targets were achieved in February 2022.</li> <li>Psychological therapies within 26 weeks continue to be maintained at 100%.</li> </ul> </li> <li>Child and Adolescent Mental Health Services (CAMHS)         <ul> <li>Access times for crisis performance has been maintained at 100% February 2022.</li> <li>Neurodevelopmental Disorders (NDD) access times within 26 weeks continues to be a challenge, the performance remained at 33% in February 2022 against a target of 80%.</li> </ul> </li> </ul>                                                                                                                                                                                                                                                                                                                                                                                                                                                                                                                                                                                                                                                                                                                                                                                                                                                                                                                                                                                                      |            |              |          |
|-----------------------------|----------------------------------------------------------------------------------------------------------------------------------------------------------------------------------------------------------------------------------------------------------------------------------------------------------------------------------------------------------------------------------------------------------------------------------------------------------------------------------------------------------------------------------------------------------------------------------------------------------------------------------------------------------------------------------------------------------------------------------------------------------------------------------------------------------------------------------------------------------------------------------------------------------------------------------------------------------------------------------------------------------------------------------------------------------------------------------------------------------------------------------------------------------------------------------------------------------------------------------------------------------------------------------------------------------------------------------------------------------------------------------------------------------------------------------------------------------------------------------------------------------------------------------------------------------------------------------------------------------------------------------------------------------|------------|--------------|----------|
| Specific Action             | Information                                                                                                                                                                                                                                                                                                                                                                                                                                                                                                                                                                                                                                                                                                                                                                                                                                                                                                                                                                                                                                                                                                                                                                                                                                                                                                                                                                                                                                                                                                                                                                                                                                              | Discussion | Assurance    | Approval |
| Required<br>Recommendations | ✓                                                                                                                                                                                                                                                                                                                                                                                                                                                                                                                                                                                                                                                                                                                                                                                                                                                                                                                                                                                                                                                                                                                                                                                                                                                                                                                                                                                                                                                                                                                                                                                                                                                        |            | $\checkmark$ |          |
|                             | Information         Discussion         Assurance         Approval           ✓         ✓         ✓         ✓           Members are asked to:         •         ✓         ✓           • NOTE the Health Board performance against key measures and targets.         •         NOTE the request for updated recovery trajectories from both Emergency Unscheduled care and Cancer Services in line with the Escalation framework.           • NOTE the inclusion of the submitted recovery trajectories as part of the Welsh Government MDS         •           • NOTE the actions being taken to improve performance: -         ○           • Insourcing of activity for Endoscopy and Gastroenterology, detailed demand and capacity plans will be shared at the next Committee.         •           • A new non-USC dermatology scheme has been implemented in Primary Care to support the waiting list position.         •           • External validation is due to commence in the next few weeks for a 3-month period to support detailed case note reviews.         •           • Further recurrent financial resource of £1m agreed for 2022/23 in addition to £1.5m in 2021/22. This will be utilised to improve access to hyper fractionation, chemotherapy and acute oncology care. The impact of this and the balance of the allocation for 2022/23 are currently being worked through           • Work is ongoing on the development of Enfys ward at Morriston Hospital to enable establishment of Ambulatory Emergency Care Centre by September 2022           • Plans for the COO to conduct a review of the current triage time for 'walk |            |              |          |