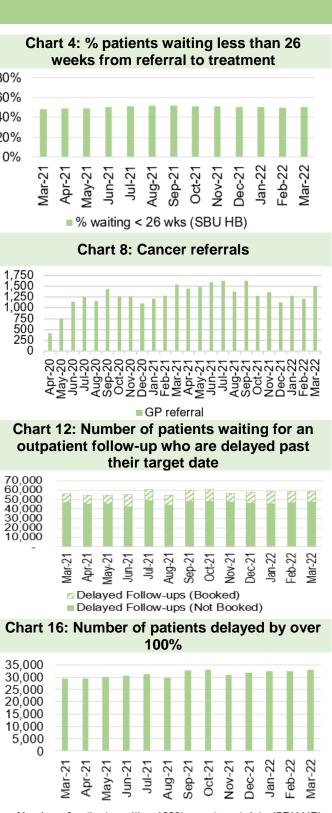

#### 88% (→) GP practices offering appointments between 5pm-6:30pm

# **100% (33%**†)

% of Out of Hours (OOH)/111 patients prioritised as P1F2F requiring a Primary Care Centre (PCC) based appointment seen within 1 hour following completion of their definitive clinical assessment (Oct-19)