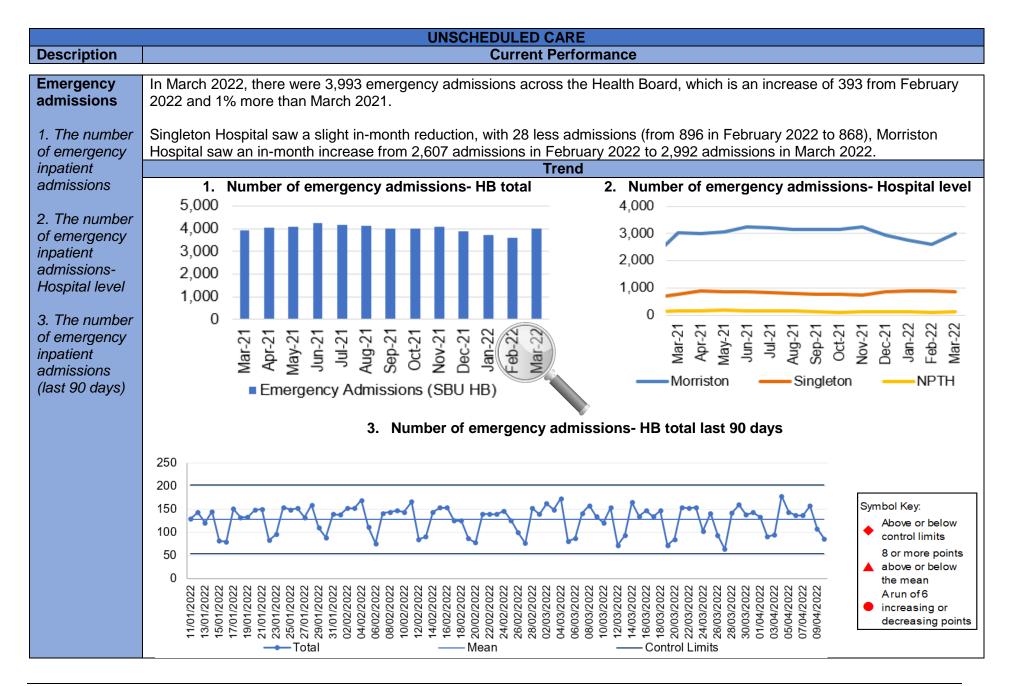

# HARM FROM OVERWHELMED NHS AND SOCIAL CARE SYSTEM UNSCHEDULED CARE – PERFORMANCE ESCALATION UPDATES

- 1. Performance against the 4hr target has previously been in with the outlined line recovery trajectories, however performance has consistently remained under the trajectory in recent months. Performance against the 4hr target was 71.39% in March 2022 against the 79% March 2022 trajectory position.
- 2. Performance against the 12hr recovery trajectory continues to be significantly above the figures projected. The number of patients waiting over 12 hours increased to 1,282 in March 2022, against the target of 370. Updated recovery trajectories and action plans have been requested for future performance