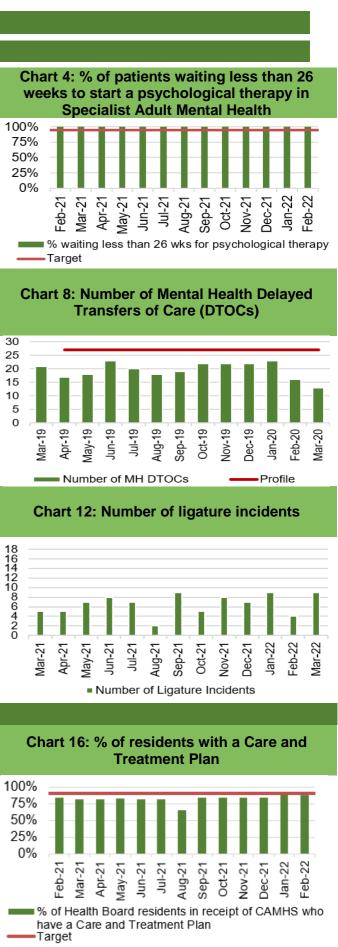

|                             | <ul> <li>Mental Health         <ul> <li>Performance against the Mental Health Measures continues to be maintained. All Welsh Government targets were achieved in February 2022.</li> <li>Psychological therapies within 26 weeks continue to be maintained at 100%.</li> </ul> </li> <li>Child and Adolescent Mental Health Services (CAMHS)         <ul> <li>Access times for crisis performance has been maintained at 100% February 2022.</li> <li>Neurodevelopmental Disorders (NDD) access times within 26 weeks continues to be a challenge, the performance remained at 33% in February 2022 against a target of 80%.</li> </ul> </li> </ul>                                                                                                                                                                                                                                                                                                                                                                                                                                                                                                                                                                                                                                                                                                                                                                                                                                                                                                                                                                                                      |            |              |          |
|-----------------------------|----------------------------------------------------------------------------------------------------------------------------------------------------------------------------------------------------------------------------------------------------------------------------------------------------------------------------------------------------------------------------------------------------------------------------------------------------------------------------------------------------------------------------------------------------------------------------------------------------------------------------------------------------------------------------------------------------------------------------------------------------------------------------------------------------------------------------------------------------------------------------------------------------------------------------------------------------------------------------------------------------------------------------------------------------------------------------------------------------------------------------------------------------------------------------------------------------------------------------------------------------------------------------------------------------------------------------------------------------------------------------------------------------------------------------------------------------------------------------------------------------------------------------------------------------------------------------------------------------------------------------------------------------------|------------|--------------|----------|
| Specific Action             | Information                                                                                                                                                                                                                                                                                                                                                                                                                                                                                                                                                                                                                                                                                                                                                                                                                                                                                                                                                                                                                                                                                                                                                                                                                                                                                                                                                                                                                                                                                                                                                                                                                                              | Discussion | Assurance    | Approval |
| Required<br>Recommendations | ✓                                                                                                                                                                                                                                                                                                                                                                                                                                                                                                                                                                                                                                                                                                                                                                                                                                                                                                                                                                                                                                                                                                                                                                                                                                                                                                                                                                                                                                                                                                                                                                                                                                                        |            | $\checkmark$ |          |
|                             | Information         Discussion         Assurance         Approval           ✓         ✓         ✓         ✓           Members are asked to:         •         ✓         ✓           • NOTE the Health Board performance against key measures and targets.         •         NOTE the request for updated recovery trajectories from both Emergency Unscheduled care and Cancer Services in line with the Escalation framework.           • NOTE the inclusion of the submitted recovery trajectories as part of the Welsh Government MDS         •           • NOTE the actions being taken to improve performance: -         ○           • Insourcing of activity for Endoscopy and Gastroenterology, detailed demand and capacity plans will be shared at the next Committee.         •           • A new non-USC dermatology scheme has been implemented in Primary Care to support the waiting list position.         •           • External validation is due to commence in the next few weeks for a 3-month period to support detailed case note reviews.         •           • Further recurrent financial resource of £1m agreed for 2022/23 in addition to £1.5m in 2021/22. This will be utilised to improve access to hyper fractionation, chemotherapy and acute oncology care. The impact of this and the balance of the allocation for 2022/23 are currently being worked through           • Work is ongoing on the development of Enfys ward at Morriston Hospital to enable establishment of Ambulatory Emergency Care Centre by September 2022           • Plans for the COO to conduct a review of the current triage time for 'walk |            |              |          |