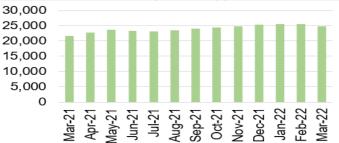

# 3.1 Updates on key measures

| COVID TESTING                                                             |                                                                                                                                                                                                                                                                                                               |                                                                                                                                                                                                                                                                                                                                                                                                                                                                                                                                                                                                                                                                                                                                                                                                                                                                                                                                                                                                                                                                                                                                                                                                                                                                                                                                                                                                                                                                                                                                                                                                                                                                                                                                                                                                                                                                                                                                                                                                                                                                                                                                                                                                                                                                                                                                                                                                                                                                                                                                                                                                                                                                                                                                                                                                                                                                                                                                                                                                                                                                                                                         |
|---------------------------------------------------------------------------|---------------------------------------------------------------------------------------------------------------------------------------------------------------------------------------------------------------------------------------------------------------------------------------------------------------|-------------------------------------------------------------------------------------------------------------------------------------------------------------------------------------------------------------------------------------------------------------------------------------------------------------------------------------------------------------------------------------------------------------------------------------------------------------------------------------------------------------------------------------------------------------------------------------------------------------------------------------------------------------------------------------------------------------------------------------------------------------------------------------------------------------------------------------------------------------------------------------------------------------------------------------------------------------------------------------------------------------------------------------------------------------------------------------------------------------------------------------------------------------------------------------------------------------------------------------------------------------------------------------------------------------------------------------------------------------------------------------------------------------------------------------------------------------------------------------------------------------------------------------------------------------------------------------------------------------------------------------------------------------------------------------------------------------------------------------------------------------------------------------------------------------------------------------------------------------------------------------------------------------------------------------------------------------------------------------------------------------------------------------------------------------------------------------------------------------------------------------------------------------------------------------------------------------------------------------------------------------------------------------------------------------------------------------------------------------------------------------------------------------------------------------------------------------------------------------------------------------------------------------------------------------------------------------------------------------------------------------------------------------------------------------------------------------------------------------------------------------------------------------------------------------------------------------------------------------------------------------------------------------------------------------------------------------------------------------------------------------------------------------------------------------------------------------------------------------------------|
| Description                                                               | Current Performance                                                                                                                                                                                                                                                                                           | Trend                                                                                                                                                                                                                                                                                                                                                                                                                                                                                                                                                                                                                                                                                                                                                                                                                                                                                                                                                                                                                                                                                                                                                                                                                                                                                                                                                                                                                                                                                                                                                                                                                                                                                                                                                                                                                                                                                                                                                                                                                                                                                                                                                                                                                                                                                                                                                                                                                                                                                                                                                                                                                                                                                                                                                                                                                                                                                                                                                                                                                                                                                                                   |
| 1. Number of<br>new COVID19<br>cases in<br>Swansea Bay<br>population area | <b>1. Number of new COVID cases</b><br>In March 2022, there were an additional 4,749 positive<br>cases recorded bringing the cumulative total to 115,936 in<br>Swansea Bay since March 2020. Whilst the number of<br>Positive cases has significantly reduced since January<br>2022, cases still remain high. | 1.Number of new COVID19 cases for Swansea Bay<br>population<br>20,000<br>15,000<br>5,000<br>0<br>0<br>0<br>0<br>0<br>0<br>0<br>0<br>0<br>0<br>0<br>0<br>0<br>0                                                                                                                                                                                                                                                                                                                                                                                                                                                                                                                                                                                                                                                                                                                                                                                                                                                                                                                                                                                                                                                                                                                                                                                                                                                                                                                                                                                                                                                                                                                                                                                                                                                                                                                                                                                                                                                                                                                                                                                                                                                                                                                                                                                                                                                                                                                                                                                                                                                                                                                                                                                                                                                                                                                                                                                                                                                                                                                                                          |
| 2. Number of<br>staff referred for<br>Antigen testing                     | <b>2. Staff referred for Antigen testing</b><br>The cumulative number of staff referred for COVID testing<br>between March 2020 and March 2022 is 16,756 of which<br>17% have been positive (Cumulative total).                                                                                               | 2,500<br>2,000<br>1,500<br>1,000<br>5,000<br>1,000<br>5,000<br>1,000<br>5,000<br>1,000<br>5,000<br>1,000<br>5,000<br>1,000<br>5,000<br>1,000<br>5,000<br>1,000<br>5,000<br>1,000<br>5,000<br>1,000<br>5,000<br>1,000<br>5,000<br>1,000<br>5,000<br>1,000<br>5,000<br>0,000<br>1,000<br>5,000<br>0,000<br>1,000<br>5,000<br>0,000<br>1,000<br>5,000<br>0,000<br>1,000<br>5,000<br>0,000<br>1,000<br>5,000<br>0,000<br>1,000<br>0,000<br>1,000<br>5,000<br>0,000<br>1,000<br>5,000<br>0,000<br>1,000<br>0,000<br>1,000<br>0,000<br>1,000<br>0,000<br>1,000<br>0,000<br>1,000<br>0,000<br>0,000<br>0,000<br>0,000<br>0,000<br>0,000<br>0,000<br>0,000<br>0,000<br>0,000<br>0,000<br>0,000<br>0,000<br>0,000<br>0,000<br>0,000<br>0,000<br>0,000<br>0,000<br>0,000<br>0,000<br>0,000<br>0,000<br>0,000<br>0,000<br>0,000<br>0,000<br>0,000<br>0,000<br>0,000<br>0,000<br>0,000<br>0,000<br>0,000<br>0,000<br>0,000<br>0,000<br>0,000<br>0,000<br>0,000<br>0,000<br>0,000<br>0,000<br>0,000<br>0,000<br>0,000<br>0,000<br>0,000<br>0,000<br>0,000<br>0,000<br>0,000<br>0,000<br>0,000<br>0,000<br>0,000<br>0,000<br>0,000<br>0,000<br>0,000<br>0,000<br>0,000<br>0,000<br>0,000<br>0,000<br>0,000<br>0,000<br>0,000<br>0,000<br>0,000<br>0,000<br>0,000<br>0,000<br>0,000<br>0,000<br>0,000<br>0,000<br>0,000<br>0,000<br>0,000<br>0,000<br>0,000<br>0,000<br>0,000<br>0,000<br>0,000<br>0,000<br>0,000<br>0,000<br>0,000<br>0,000<br>0,000<br>0,000<br>0,000<br>0,000<br>0,000<br>0,000<br>0,000<br>0,000<br>0,000<br>0,000<br>0,000<br>0,000<br>0,000<br>0,000<br>0,000<br>0,000<br>0,000<br>0,000<br>0,000<br>0,000<br>0,000<br>0,000<br>0,000<br>0,000<br>0,000<br>0,000<br>0,000<br>0,000<br>0,000<br>0,000<br>0,000<br>0,000<br>0,000<br>0,000<br>0,000<br>0,000<br>0,000<br>0,000<br>0,000<br>0,000<br>0,000<br>0,000<br>0,000<br>0,000<br>0,000<br>0,000<br>0,000<br>0,000<br>0,000<br>0,000<br>0,000<br>0,000<br>0,000<br>0,000<br>0,000<br>0,000<br>0,000<br>0,000<br>0,000<br>0,000<br>0,000<br>0,000<br>0,000<br>0,000<br>0,000<br>0,000<br>0,000<br>0,000<br>0,000<br>0,000<br>0,000<br>0,000<br>0,000<br>0,000<br>0,000<br>0,000<br>0,000<br>0,000<br>0,000<br>0,000<br>0,000<br>0,000<br>0,000<br>0,000<br>0,000<br>0,000<br>0,000<br>0,000<br>0,000<br>0,000<br>0,000<br>0,000<br>0,000<br>0,000<br>0,000<br>0,000<br>0,000<br>0,000<br>0,000<br>0,000<br>0,000<br>0,000<br>0,000<br>0,000<br>0,000<br>0,000<br>0,000<br>0,000<br>0,000<br>0,000<br>0,000<br>0,000<br>0,000<br>0,000<br>0,000<br>0,000<br>0,000<br>0,000<br>0,000<br>0,000<br>0,000<br>0,000<br>0,000<br>0,000<br>0,000<br>0,000<br>0,000<br>0,000<br>0,000<br>0,000<br>0,000<br>0,000<br>0,000<br>0,000<br>0,000<br>0,000<br>0,000<br>0,000<br>0,000<br>0,000<br>0,000<br>0,000<br>0,000<br>0,000<br>0,000<br>0,000<br>0,000<br>0,000<br>0,000<br>0,000<br>0,000<br>0,000<br>0,000<br>0,000<br>0,000<br>0,000<br>0,000<br>0,000<br>0,000<br>0,000<br>0,000<br>0,000<br>0,000<br>0,000<br>0,000<br>0,000<br>0,000<br>0,000<br>0,000<br>0,000<br>0,000<br>0,000<br>0,000<br>0,000<br>0,000<br>0,000<br>0,0000<br>0,0000<br>0,0000<br>0,000000 |