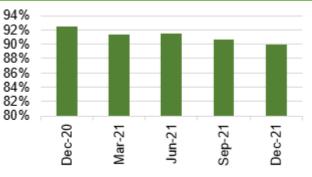

# **CONTENTS PAGE**

|    |                                                                 | Page number(s): |
|----|-----------------------------------------------------------------|-----------------|
| 1. | OVERVIEW                                                        | 12-15           |
|    | <u>Key movements</u>                                            |                 |
|    | Areas under escalation                                          |                 |
|    |                                                                 |                 |
| 2. | QUADRANTS OF HARM SUMMARY                                       | 16              |
|    |                                                                 |                 |
| 3. | HARM QUADRANT- HARM FROM COVID ITSELF                           | 17              |
|    | 3.1 Updates on key measures:                                    |                 |
|    | <u>COVID testing</u>                                            | 18              |
|    | COVID related staff absence                                     | 19              |
|    |                                                                 |                 |
| 4. | HARM QUADRANT- HARM FROM OVERWHELMED NHS AND SOCIAL CARE SYSTEM |                 |
|    | 4.1 Unscheduled care overview                                   | 20-21           |
|    | 4.2 Updates on key measures:                                    |                 |
|    | <u>Unscheduled Care</u>                                         |                 |
|    | Fractured Neck of femur                                         | 22-29           |
|    | Healthcare Acquired Infections                                  | 30-31           |
|    | Pressure Ulcers                                                 | 32-34           |
|    | Serious incidents                                               | 34              |
|    | Inpatient Falls                                                 | 35              |
|    | <ul> <li>Discharge Summaries</li> </ul>                         | 36              |
|    |                                                                 | 36              |
|    | <u>Crude Mortality</u>                                          | 37              |
|    | <u>Workforce</u>                                                | 38              |
| 5  | HARM QUADRANT- HARM FROM REDUCTION IN NON-COVID ACTIVITY        |                 |
| 0. | 5.1 Primary and Community Care overview                         | 39              |
|    | 5.2 Planned Care Overview                                       | 40-41           |
|    | 5.3 Updates on key measures:                                    | יד טד           |
|    | Planned Care                                                    | 42-47           |
|    |                                                                 |                 |

|                                                                   | Page number(s): |
|-------------------------------------------------------------------|-----------------|
| • <u>Cancer</u>                                                   | 48-50           |
| <u>Follow-up appointments</u>                                     | 51              |
| Patient Experience                                                | 52              |
| <u>Complaints</u>                                                 | 53              |
| 6. HARM QUADRANT- HARM FROM WIDER SOCIETAL ACTIONS/ LOCKDOWN      |                 |
| 6.1 Immunisations and Vaccinations overview                       | 54              |
| 6.2 Mental Health Overview                                        | 55              |
| 6.3 Updates on key measures:                                      |                 |
| Adult Mental Health                                               | 56              |
| Child and Adolescent Mental Health                                | 57              |
| 7. <u>FINANCE</u>                                                 | 58-60           |
| 8. APPENDIX 1: INTEGRATED PERFORMANCE DASHBOARD                   | 61-67           |
| 9. APPENDIX 2: MINISTERIAL PRIORITY MEASURE RECOVERY TRAJECTORIES | 68-70           |