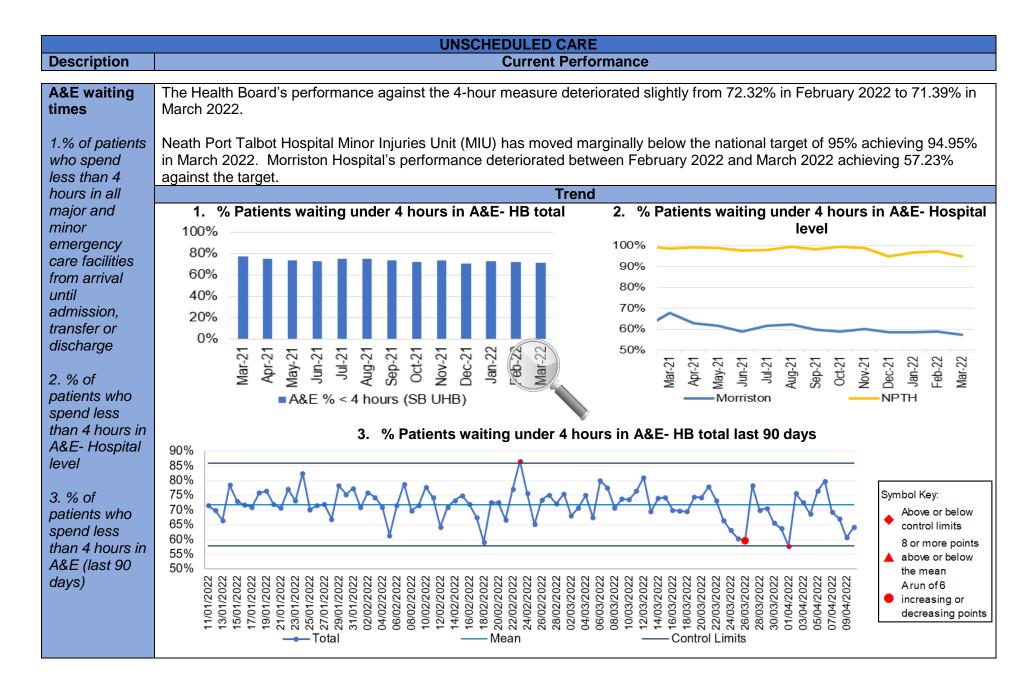

| beccupancy rate of confirmed COVID patients in critical<br>beds remains at a low rate with one Covid positive,<br>ver general bed use still remains high with Covid<br>ve patients.                                                                                                                                                                                                                                                                                                                                                                                                                                                                                                                                      |  |  |
|--------------------------------------------------------------------------------------------------------------------------------------------------------------------------------------------------------------------------------------------------------------------------------------------------------------------------------------------------------------------------------------------------------------------------------------------------------------------------------------------------------------------------------------------------------------------------------------------------------------------------------------------------------------------------------------------------------------------------|--|--|
| Unscheduled Care                                                                                                                                                                                                                                                                                                                                                                                                                                                                                                                                                                                                                                                                                                         |  |  |
| and for emergency department care within Swansea<br>University (SBU) Health Board increased from<br>ary 2021 to June 2021 but has since then been on<br>est reduction trajectory.<br>Attendances have significantly increased in March<br>to 11,084 from 9,275 in February 2022.<br>Health Board's performance against the 4-hour<br>ure deteriorated slightly from 72.32% in February<br>to 71.39% in March 2022.<br>Number of patients waiting over 12 hours in Accident<br>Emergency (A&E) increased from 1,105 in February<br>to 1,282 in March 2022.<br>Number of emergency admissions between November<br>and February 2022 had seen a consistent reduction,<br>ver admissions have increased in March 2022<br>3). |  |  |
| ,                                                                                                                                                                                                                                                                                                                                                                                                                                                                                                                                                                                                                                                                                                                        |  |  |
| <b>re</b><br>n 2022 saw a 0.3% in-month reduction in the number<br>tients waiting over 26 weeks for a new outpatient<br>ntment.<br>ionally, the number of patients waiting over 36 weeks<br>eed by 0.3% to 37,820.<br>nportant to note that Referral data has recently been<br>wed and updated following the introduction of the new<br>I dashboard in June 2021. Referral figures for March<br>saw a 17% increase (14,870) on those seen in<br>uary 2022, which could be a result of Covid<br>ctions easing in Wales.<br>apy waiting times continue to improve, there are 820<br>nts waiting over 14 weeks in March 2022, compared<br>026 in February 2022.                                                             |  |  |
| Cancer                                                                                                                                                                                                                                                                                                                                                                                                                                                                                                                                                                                                                                                                                                                   |  |  |
| uary 2022 saw 54% performance against the Single<br>er Pathway measure of patients receiving definitive<br>nent within 62 days (measure reported a month in<br>rs).<br>backlog of patients waiting over 63 days has reduced<br>icantly in March 2022 to 435 from 525 in February                                                                                                                                                                                                                                                                                                                                                                                                                                         |  |  |
|                                                                                                                                                                                                                                                                                                                                                                                                                                                                                                                                                                                                                                                                                                                          |  |  |

# HARM FROM OVERWHELMED NHS AND SOCIAL CARE SYSTEM UNSCHEDULED CARE – PERFORMANCE ESCALATION UPDATES

- 1. Performance against the 4hr target has previously been in with the outlined line recovery trajectories, however performance has consistently remained under the trajectory in recent months. Performance against the 4hr target was 71.39% in March 2022 against the 79% March 2022 trajectory position.
- 2. Performance against the 12hr recovery trajectory continues to be significantly above the figures projected. The number of patients waiting over 12 hours increased to 1,282 in March 2022, against the target of 370. Updated recovery trajectories and action plans have been requested for future performance