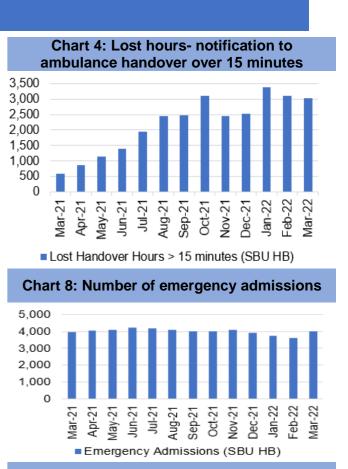

| beccupancy rate of confirmed COVID patients in critical<br>beds remains at a low rate with one Covid positive,<br>ver general bed use still remains high with Covid<br>ve patients.                                                                                                                                                                                                                                                                                                                                                                                                                                                                                                                                      |  |  |
|--------------------------------------------------------------------------------------------------------------------------------------------------------------------------------------------------------------------------------------------------------------------------------------------------------------------------------------------------------------------------------------------------------------------------------------------------------------------------------------------------------------------------------------------------------------------------------------------------------------------------------------------------------------------------------------------------------------------------|--|--|
| Unscheduled Care                                                                                                                                                                                                                                                                                                                                                                                                                                                                                                                                                                                                                                                                                                         |  |  |
| and for emergency department care within Swansea<br>University (SBU) Health Board increased from<br>ary 2021 to June 2021 but has since then been on<br>est reduction trajectory.<br>Attendances have significantly increased in March<br>to 11,084 from 9,275 in February 2022.<br>Health Board's performance against the 4-hour<br>ure deteriorated slightly from 72.32% in February<br>to 71.39% in March 2022.<br>Number of patients waiting over 12 hours in Accident<br>Emergency (A&E) increased from 1,105 in February<br>to 1,282 in March 2022.<br>Number of emergency admissions between November<br>and February 2022 had seen a consistent reduction,<br>ver admissions have increased in March 2022<br>3). |  |  |
| ,                                                                                                                                                                                                                                                                                                                                                                                                                                                                                                                                                                                                                                                                                                                        |  |  |
| <b>re</b><br>n 2022 saw a 0.3% in-month reduction in the number<br>tients waiting over 26 weeks for a new outpatient<br>ntment.<br>ionally, the number of patients waiting over 36 weeks<br>eed by 0.3% to 37,820.<br>nportant to note that Referral data has recently been<br>wed and updated following the introduction of the new<br>I dashboard in June 2021. Referral figures for March<br>saw a 17% increase (14,870) on those seen in<br>uary 2022, which could be a result of Covid<br>ctions easing in Wales.<br>apy waiting times continue to improve, there are 820<br>nts waiting over 14 weeks in March 2022, compared<br>026 in February 2022.                                                             |  |  |
| Cancer                                                                                                                                                                                                                                                                                                                                                                                                                                                                                                                                                                                                                                                                                                                   |  |  |
| uary 2022 saw 54% performance against the Single<br>er Pathway measure of patients receiving definitive<br>nent within 62 days (measure reported a month in<br>rs).<br>backlog of patients waiting over 63 days has reduced<br>icantly in March 2022 to 435 from 525 in February                                                                                                                                                                                                                                                                                                                                                                                                                                         |  |  |
|                                                                                                                                                                                                                                                                                                                                                                                                                                                                                                                                                                                                                                                                                                                          |  |  |