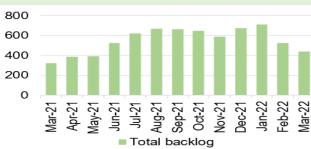

| beccupancy rate of confirmed COVID patients in critical<br>beds remains at a low rate with one Covid positive,<br>ver general bed use still remains high with Covid<br>ve patients.                                                                                                                                                                                                                                                                                                                                                                                                                                                                                                                                      |  |  |
|--------------------------------------------------------------------------------------------------------------------------------------------------------------------------------------------------------------------------------------------------------------------------------------------------------------------------------------------------------------------------------------------------------------------------------------------------------------------------------------------------------------------------------------------------------------------------------------------------------------------------------------------------------------------------------------------------------------------------|--|--|
| Unscheduled Care                                                                                                                                                                                                                                                                                                                                                                                                                                                                                                                                                                                                                                                                                                         |  |  |
| and for emergency department care within Swansea<br>University (SBU) Health Board increased from<br>ary 2021 to June 2021 but has since then been on<br>est reduction trajectory.<br>Attendances have significantly increased in March<br>to 11,084 from 9,275 in February 2022.<br>Health Board's performance against the 4-hour<br>ure deteriorated slightly from 72.32% in February<br>to 71.39% in March 2022.<br>Number of patients waiting over 12 hours in Accident<br>Emergency (A&E) increased from 1,105 in February<br>to 1,282 in March 2022.<br>Number of emergency admissions between November<br>and February 2022 had seen a consistent reduction,<br>ver admissions have increased in March 2022<br>3). |  |  |
| ,                                                                                                                                                                                                                                                                                                                                                                                                                                                                                                                                                                                                                                                                                                                        |  |  |
| <b>re</b><br>n 2022 saw a 0.3% in-month reduction in the number<br>tients waiting over 26 weeks for a new outpatient<br>ntment.<br>ionally, the number of patients waiting over 36 weeks<br>eed by 0.3% to 37,820.<br>nportant to note that Referral data has recently been<br>wed and updated following the introduction of the new<br>I dashboard in June 2021. Referral figures for March<br>saw a 17% increase (14,870) on those seen in<br>uary 2022, which could be a result of Covid<br>ctions easing in Wales.<br>apy waiting times continue to improve, there are 820<br>nts waiting over 14 weeks in March 2022, compared<br>026 in February 2022.                                                             |  |  |
| Cancer                                                                                                                                                                                                                                                                                                                                                                                                                                                                                                                                                                                                                                                                                                                   |  |  |
| uary 2022 saw 54% performance against the Single<br>er Pathway measure of patients receiving definitive<br>nent within 62 days (measure reported a month in<br>rs).<br>backlog of patients waiting over 63 days has reduced<br>icantly in March 2022 to 435 from 525 in February                                                                                                                                                                                                                                                                                                                                                                                                                                         |  |  |
|                                                                                                                                                                                                                                                                                                                                                                                                                                                                                                                                                                                                                                                                                                                          |  |  |