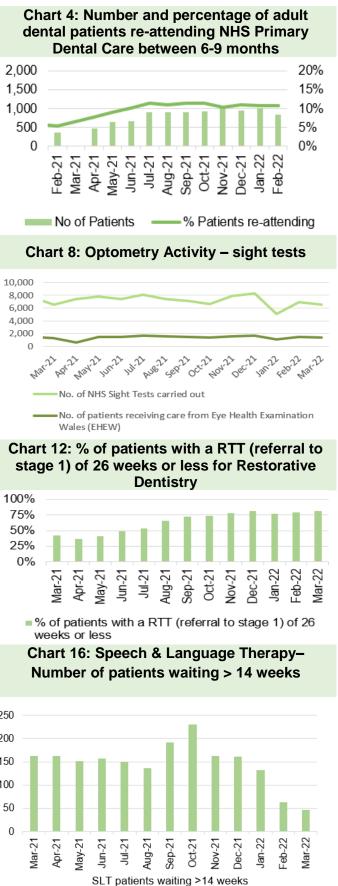

|        |        |
|                                                                             |                                                                                                                                                                                                                                                                       |                                                                    |                                                               |          |        |        |        |                     |                                                                              |          |       |                  |        |        |        |

#### HARM FROM REDUCTION IN NON-COVID ACTIVITY 5.1 Primary and Community Care Overview





40 | Page

#### Harm from reduction in non-Covid activity **5.2 Planned Care Overview**



Routine ØUrgent Chart 5: Number of patients waiting for reportable diagnostics over 8 weeks



Chart 9: Single Cancer Pathway-% of patients starting definitive treatment within 62 days from point of suspicion



Chart 13: Number of patients without a documented clinical review date



Chart 2: Number of patients waiting over 26 weeks for an outpatient appointment



 Outpatients > 26 wks (SB UHB) Chart 6: Number of patients waiting for





Cardiac tests >8wks (SBU HB)

Chart 10: Number of new cancer patients starting definitive treatment



Total number of new cancer treated patients Chart 14: Ophthalmology patients without an







Chart 11: Single Cancer Pathway backlogpatients waiting over 63