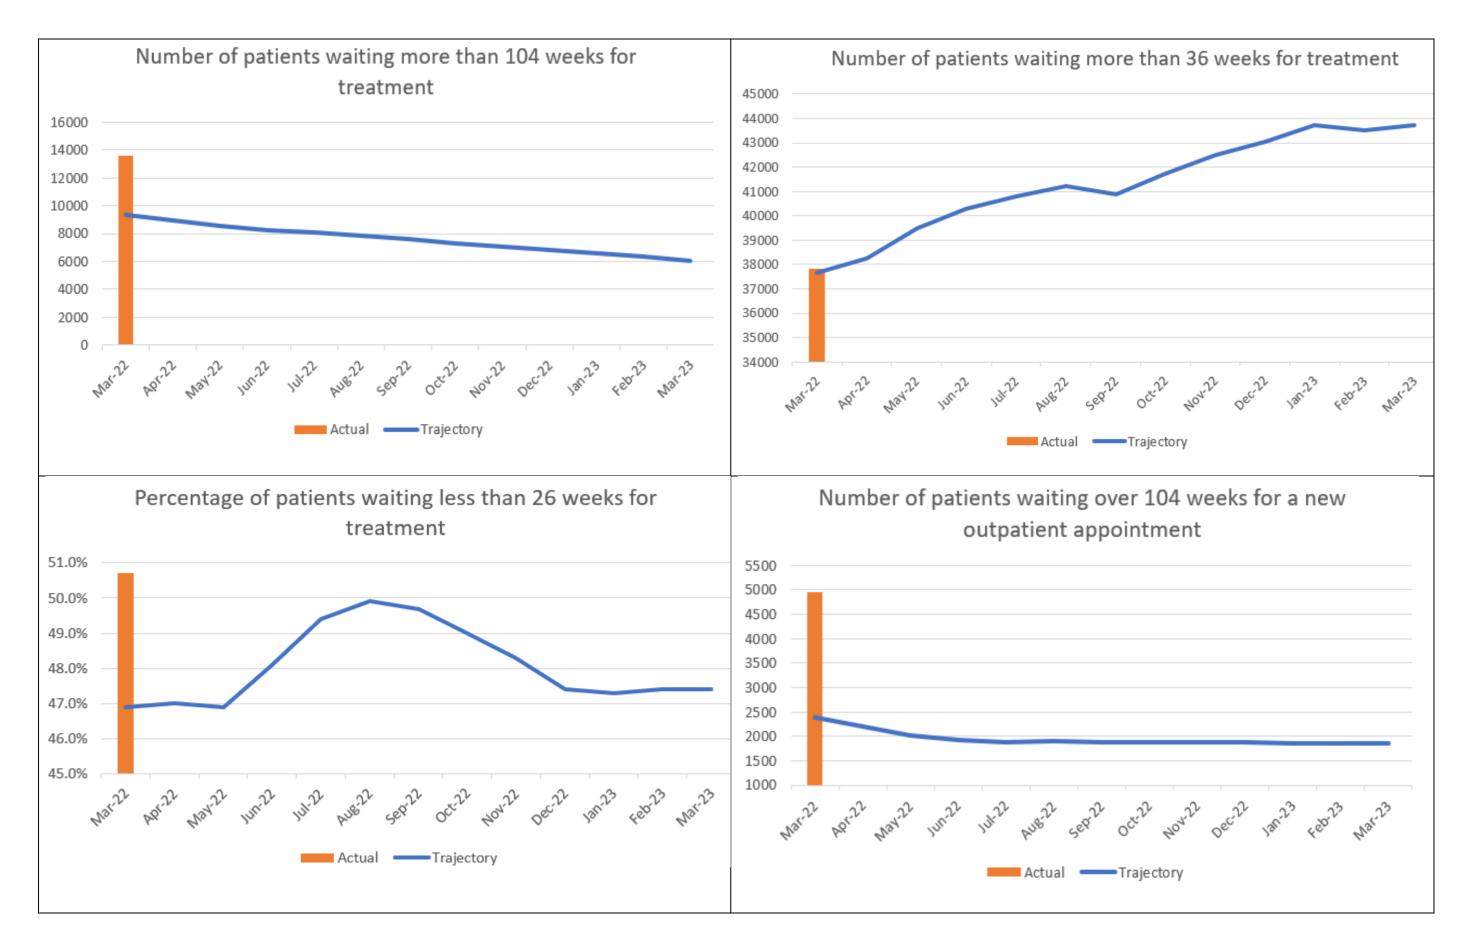

# 1. OVERVIEW

The following summarises the key successes, along with the priorities, risks and threats to achievement of the quality, access and workforce standards.

| Succes                                                                          | sses                                                                  | Conc                                                                       | erns                                                           |
|---------------------------------------------------------------------------------|-----------------------------------------------------------------------|----------------------------------------------------------------------------|----------------------------------------------------------------|
| <b>830,389</b><br>Total vaccinations<br>undertaken (11.4.22)                    | <b>269 (10%↓)</b><br>Clinically Optimised<br>patients                 | <b>13,587 (4%↑)</b><br>Patients waiting<br>over 104 weeks for<br>treatment | 7<br>Serious Incidents<br>reported                             |
| <b>24,728 (3%↓)</b><br>Stage 1 > 26 weeks                                       |                                                                       | <mark>4,749 (11.4%↓)</mark><br>Covid Cases has increased                   |                                                                |
| 0<br>Never Events reported                                                      | <b>5,863 (4%↓)</b><br>Waiting > 8 weeks for<br>reportable diagnostics | <b>11,084 (20%↑)</b><br>A&E attendances                                    | <b>4,198 (6.9%†)</b><br>Endoscopy patients<br>waiting >8 weeks |
| <b>820 (11%↓)</b><br>Patients waiting over 14<br>weeks for reportable therapies |                                                                       | <b>14,870 (17%↑)</b><br>Total GP referrals                                 |                                                                |
| <b>435 (17.1%↓)</b><br>USC backlog over 63<br>days                              | <b>72% (1%↑)</b><br>Improved theatre<br>utilisation                   | 62 (11.3%↑)<br>Critical Care<br>admissions                                 | <b>71.39% (0.9%↓)</b><br>4hr ED performance                    |
| <b>44,650 (19.6%†)</b><br>Outpatient Activity<br>figures                        |                                                                       | Covid Staf<br>(1.3<br>Percentage h                                         | % <b>↑)</b>                                                    |

# HARM FROM OVERWHELMED NHS AND SOCIAL CARE SYSTEM UNSCHEDULED CARE – PERFORMANCE ESCALATION UPDATES

- 1. Performance against the 4hr target has previously been in with the outlined line recovery trajectories, however performance has consistently remained under the trajectory in recent months. Performance against the 4hr target was 71.39% in March 2022 against the 79% March 2022 trajectory position.
- 2. Performance against the 12hr recovery trajectory continues to be significantly above the figures projected. The number of patients waiting over 12 hours increased to 1,282 in March 2022, against the target of 370. Updated recovery trajectories and action plans have been requested for future performance