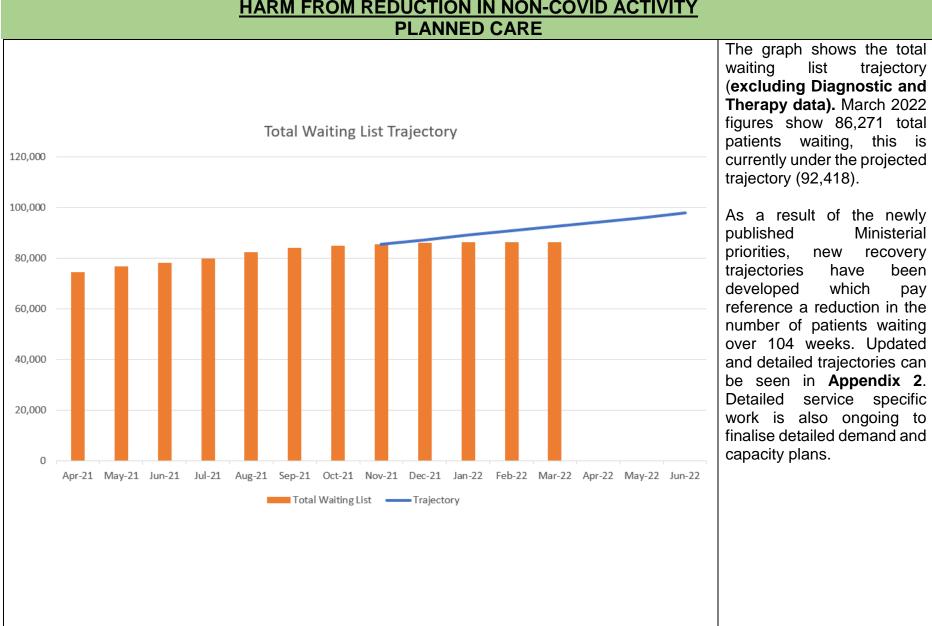

| beccupancy rate of confirmed COVID patients in critical<br>beds remains at a low rate with one Covid positive,<br>ver general bed use still remains high with Covid<br>ve patients.                                                                                                                                                                                                                                                                                                                                                                                                                                                                                                                                      |  |  |
|--------------------------------------------------------------------------------------------------------------------------------------------------------------------------------------------------------------------------------------------------------------------------------------------------------------------------------------------------------------------------------------------------------------------------------------------------------------------------------------------------------------------------------------------------------------------------------------------------------------------------------------------------------------------------------------------------------------------------|--|--|
| Unscheduled Care                                                                                                                                                                                                                                                                                                                                                                                                                                                                                                                                                                                                                                                                                                         |  |  |
| and for emergency department care within Swansea<br>University (SBU) Health Board increased from<br>ary 2021 to June 2021 but has since then been on<br>est reduction trajectory.<br>Attendances have significantly increased in March<br>to 11,084 from 9,275 in February 2022.<br>Health Board's performance against the 4-hour<br>ure deteriorated slightly from 72.32% in February<br>to 71.39% in March 2022.<br>Number of patients waiting over 12 hours in Accident<br>Emergency (A&E) increased from 1,105 in February<br>to 1,282 in March 2022.<br>Number of emergency admissions between November<br>and February 2022 had seen a consistent reduction,<br>ver admissions have increased in March 2022<br>3). |  |  |
| ,                                                                                                                                                                                                                                                                                                                                                                                                                                                                                                                                                                                                                                                                                                                        |  |  |
| <b>re</b><br>n 2022 saw a 0.3% in-month reduction in the number<br>tients waiting over 26 weeks for a new outpatient<br>ntment.<br>ionally, the number of patients waiting over 36 weeks<br>eed by 0.3% to 37,820.<br>nportant to note that Referral data has recently been<br>wed and updated following the introduction of the new<br>I dashboard in June 2021. Referral figures for March<br>saw a 17% increase (14,870) on those seen in<br>uary 2022, which could be a result of Covid<br>ctions easing in Wales.<br>apy waiting times continue to improve, there are 820<br>nts waiting over 14 weeks in March 2022, compared<br>026 in February 2022.                                                             |  |  |
| Cancer                                                                                                                                                                                                                                                                                                                                                                                                                                                                                                                                                                                                                                                                                                                   |  |  |
| uary 2022 saw 54% performance against the Single<br>er Pathway measure of patients receiving definitive<br>nent within 62 days (measure reported a month in<br>rs).<br>backlog of patients waiting over 63 days has reduced<br>icantly in March 2022 to 435 from 525 in February                                                                                                                                                                                                                                                                                                                                                                                                                                         |  |  |
|                                                                                                                                                                                                                                                                                                                                                                                                                                                                                                                                                                                                                                                                                                                          |  |  |