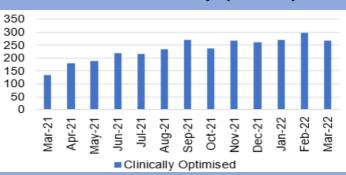

# 1. OVERVIEW

The following summarises the key successes, along with the priorities, risks and threats to achievement of the quality, access and workforce standards.

| Succes                                                                          | sses                                                                  | Conc                                                                       | erns                                                           |
|---------------------------------------------------------------------------------|-----------------------------------------------------------------------|----------------------------------------------------------------------------|----------------------------------------------------------------|
| <b>830,389</b><br>Total vaccinations<br>undertaken (11.4.22)                    | <b>269 (10%↓)</b><br>Clinically Optimised<br>patients                 | <b>13,587 (4%↑)</b><br>Patients waiting<br>over 104 weeks for<br>treatment | 7<br>Serious Incidents<br>reported                             |
| <b>24,728 (3%↓)</b><br>Stage 1 > 26 weeks                                       |                                                                       | <mark>4,749 (11.4%↓)</mark><br>Covid Cases has increased                   |                                                                |
| 0<br>Never Events reported                                                      | <b>5,863 (4%↓)</b><br>Waiting > 8 weeks for<br>reportable diagnostics | <b>11,084 (20%↑)</b><br>A&E attendances                                    | <b>4,198 (6.9%†)</b><br>Endoscopy patients<br>waiting >8 weeks |
| <b>820 (11%↓)</b><br>Patients waiting over 14<br>weeks for reportable therapies |                                                                       | <b>14,870 (17%↑)</b><br>Total GP referrals                                 |                                                                |
| <b>435 (17.1%↓)</b><br>USC backlog over 63<br>days                              | <b>72% (1%↑)</b><br>Improved theatre<br>utilisation                   | 62 (11.3%↑)<br>Critical Care<br>admissions                                 | <b>71.39% (0.9%↓)</b><br>4hr ED performance                    |
| <b>44,650 (19.6%†)</b><br>Outpatient Activity<br>figures                        |                                                                       | Covid Staf<br>(1.3<br>Percentage h                                         | % <b>↑)</b>                                                    |