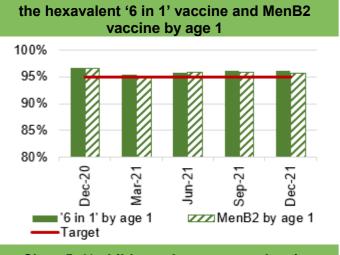

|                                                                   | Page number(s): |
|-------------------------------------------------------------------|-----------------|
| • <u>Cancer</u>                                                   | 48-50           |
| <u>Follow-up appointments</u>                                     | 51              |
| Patient Experience                                                | 52              |
| <u>Complaints</u>                                                 | 53              |
| 6. HARM QUADRANT- HARM FROM WIDER SOCIETAL ACTIONS/ LOCKDOWN      |                 |
| 6.1 Immunisations and Vaccinations overview                       | 54              |
| 6.2 Mental Health Overview                                        | 55              |
| 6.3 Updates on key measures:                                      |                 |
| Adult Mental Health                                               | 56              |
| Child and Adolescent Mental Health                                | 57              |
| 7. <u>FINANCE</u>                                                 | 58-60           |
| 8. APPENDIX 1: INTEGRATED PERFORMANCE DASHBOARD                   | 61-67           |
| 9. APPENDIX 2: MINISTERIAL PRIORITY MEASURE RECOVERY TRAJECTORIES | 68-70           |