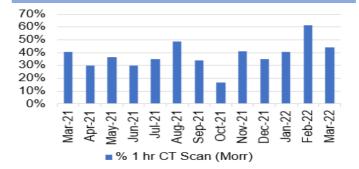

M OVERWHELMED NHS AND SOCIAL CARE SYSTEM 4.1 Unscheduled Care- Overview

Chart 1: GP Out of Hours/ 111



% P1F2F patients requiring a PCC based appointment seen within 1hr of clinical assessm

Service continues to experience issues with data reporting. It is anticipated that up to date accurate data will be available shortly.



Chart 9: Elective procedures cancelled due to



Elective Procedure cancelled due to no beds (SBU) HB)

Chart 13; % of thrombolysed stroke patients with a door to door needle time of less than or equal to 45 minutes







Chart 10: Number of clinically optimised patients



Chart 14: Direct admission to Acute Stroke Unit within 4 hours





Chart 7: Number of patients waiting over 12 hours in A&E





Chart 15: % of stroke patients receiving CT scan with 1 hour











## **Unscheduled Care Overview (March 2022)**

#### **Primary Care Access**

#### 97% (→)

GP practices open during daily core hours

### **93% (3%**‡)

% of Out of Hours (OoH)/111 patients prioritised as P1CH that started their definitive clinical assessment within 1 hour of their initial call being answered (*July-19*)

#### 88% (→) GP practices offering appointments between 5pm-6:30pm

# **100% (33%**†)

% of Out of Hours (OOH)/111 patients prioritised as P1F2F requiring a Primary Care Centre (PCC) based appointment seen within 1 hour following completion of their definitive clinical assessment (Oct-19)

# Ambulance

48.3% (6%)

Red calls responded to

with 8 minutes

**687 (1%**<sup>†</sup>)

Ambulance handovers over

1 hour

3,274 (8%1)

Amber calls

435 (6%<sup>†</sup>)

Re