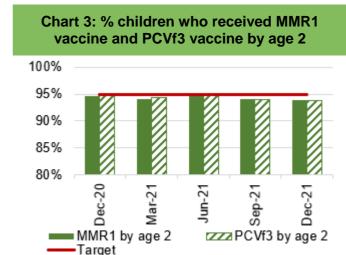

|                                                                   | Page number(s): |
|-------------------------------------------------------------------|-----------------|
| • <u>Cancer</u>                                                   | 48-50           |
| <u>Follow-up appointments</u>                                     | 51              |
| Patient Experience                                                | 52              |
| <u>Complaints</u>                                                 | 53              |
| 6. HARM QUADRANT- HARM FROM WIDER SOCIETAL ACTIONS/ LOCKDOWN      |                 |
| 6.1 Immunisations and Vaccinations overview                       | 54              |
| 6.2 Mental Health Overview                                        | 55              |
| 6.3 Updates on key measures:                                      |                 |
| Adult Mental Health                                               | 56              |
| Child and Adolescent Mental Health                                | 57              |
| 7. <u>FINANCE</u>                                                 | 58-60           |
| 8. APPENDIX 1: INTEGRATED PERFORMANCE DASHBOARD                   | 61-67           |
| 9. APPENDIX 2: MINISTERIAL PRIORITY MEASURE RECOVERY TRAJECTORIES | 68-70           |