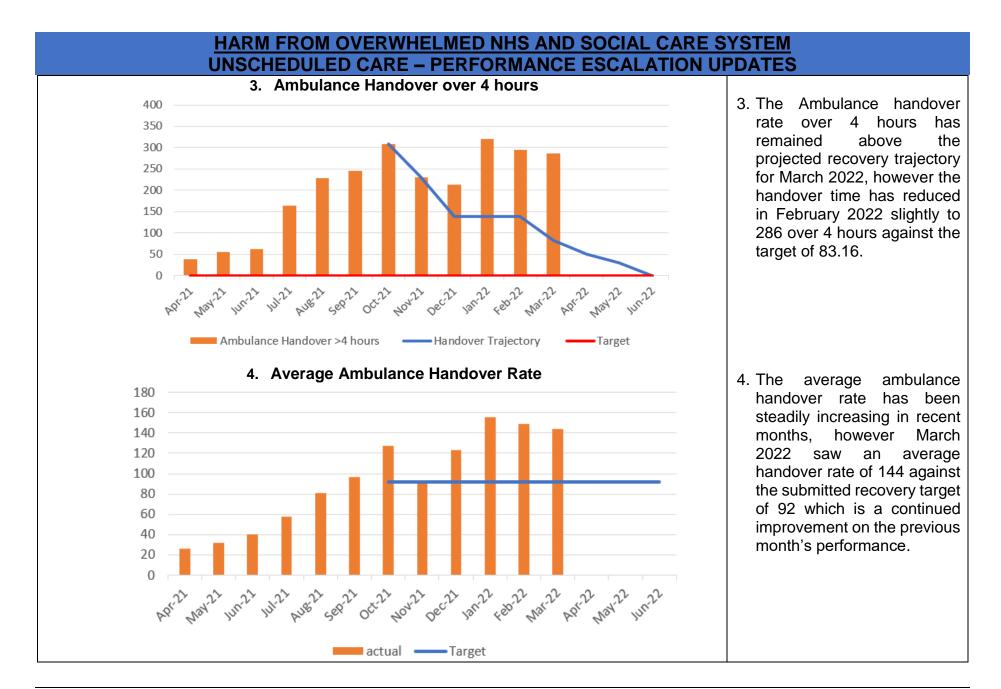

| beccupancy rate of confirmed COVID patients in critical<br>beds remains at a low rate with one Covid positive,<br>ver general bed use still remains high with Covid<br>ve patients.                                                                                                                                                                                                                                                                                                                                                                                                                                                                                                                                      |  |  |
|--------------------------------------------------------------------------------------------------------------------------------------------------------------------------------------------------------------------------------------------------------------------------------------------------------------------------------------------------------------------------------------------------------------------------------------------------------------------------------------------------------------------------------------------------------------------------------------------------------------------------------------------------------------------------------------------------------------------------|--|--|
| Unscheduled Care                                                                                                                                                                                                                                                                                                                                                                                                                                                                                                                                                                                                                                                                                                         |  |  |
| and for emergency department care within Swansea<br>University (SBU) Health Board increased from<br>ary 2021 to June 2021 but has since then been on<br>est reduction trajectory.<br>Attendances have significantly increased in March<br>to 11,084 from 9,275 in February 2022.<br>Health Board's performance against the 4-hour<br>ure deteriorated slightly from 72.32% in February<br>to 71.39% in March 2022.<br>Number of patients waiting over 12 hours in Accident<br>Emergency (A&E) increased from 1,105 in February<br>to 1,282 in March 2022.<br>Number of emergency admissions between November<br>and February 2022 had seen a consistent reduction,<br>ver admissions have increased in March 2022<br>3). |  |  |
| ,                                                                                                                                                                                                                                                                                                                                                                                                                                                                                                                                                                                                                                                                                                                        |  |  |
| <b>re</b><br>n 2022 saw a 0.3% in-month reduction in the number<br>tients waiting over 26 weeks for a new outpatient<br>ntment.<br>ionally, the number of patients waiting over 36 weeks<br>eed by 0.3% to 37,820.<br>nportant to note that Referral data has recently been<br>wed and updated following the introduction of the new<br>I dashboard in June 2021. Referral figures for March<br>saw a 17% increase (14,870) on those seen in<br>uary 2022, which could be a result of Covid<br>ctions easing in Wales.<br>apy waiting times continue to improve, there are 820<br>nts waiting over 14 weeks in March 2022, compared<br>026 in February 2022.                                                             |  |  |
| Cancer                                                                                                                                                                                                                                                                                                                                                                                                                                                                                                                                                                                                                                                                                                                   |  |  |
| uary 2022 saw 54% performance against the Single<br>er Pathway measure of patients receiving definitive<br>nent within 62 days (measure reported a month in<br>rs).<br>backlog of patients waiting over 63 days has reduced<br>icantly in March 2022 to 435 from 525 in February                                                                                                                                                                                                                                                                                                                                                                                                                                         |  |  |
|                                                                                                                                                                                                                                                                                                                                                                                                                                                                                                                                                                                                                                                                                                                          |  |  |