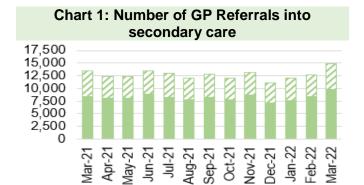

# 1. OVERVIEW

The following summarises the key successes, along with the priorities, risks and threats to achievement of the quality, access and workforce standards.

| Succes                                                                          | sses                                                                  | Conc                                                                       | erns                                                           |
|---------------------------------------------------------------------------------|-----------------------------------------------------------------------|----------------------------------------------------------------------------|----------------------------------------------------------------|
| <b>830,389</b><br>Total vaccinations<br>undertaken (11.4.22)                    | <b>269 (10%↓)</b><br>Clinically Optimised<br>patients                 | <b>13,587 (4%↑)</b><br>Patients waiting<br>over 104 weeks for<br>treatment | 7<br>Serious Incidents<br>reported                             |
| <b>24,728 (3%↓)</b><br>Stage 1 > 26 weeks                                       |                                                                       | <mark>4,749 (11.4%↓)</mark><br>Covid Cases has increased                   |                                                                |
| 0<br>Never Events reported                                                      | <b>5,863 (4%↓)</b><br>Waiting > 8 weeks for<br>reportable diagnostics | <b>11,084 (20%↑)</b><br>A&E attendances                                    | <b>4,198 (6.9%†)</b><br>Endoscopy patients<br>waiting >8 weeks |
| <b>820 (11%↓)</b><br>Patients waiting over 14<br>weeks for reportable therapies |                                                                       | <b>14,870 (17%↑)</b><br>Total GP referrals                                 |                                                                |
| <b>435 (17.1%↓)</b><br>USC backlog over 63<br>days                              | <b>72% (1%↑)</b><br>Improved theatre<br>utilisation                   | 62 (11.3%↑)<br>Critical Care<br>admissions                                 | <b>71.39% (0.9%↓)</b><br>4hr ED performance                    |
| <b>44,650 (19.6%†)</b><br>Outpatient Activity<br>figures                        |                                                                       | Covid Staf<br>(1.3<br>Percentage h                                         | % <b>↑)</b>                                                    |