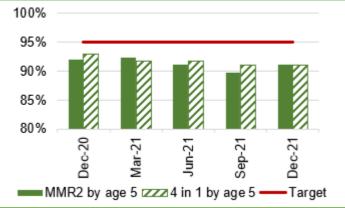

|                                                                   | Page number(s): |
|-------------------------------------------------------------------|-----------------|
| • <u>Cancer</u>                                                   | 48-50           |
| <u>Follow-up appointments</u>                                     | 51              |
| Patient Experience                                                | 52              |
| <u>Complaints</u>                                                 | 53              |
| 6. HARM QUADRANT- HARM FROM WIDER SOCIETAL ACTIONS/ LOCKDOWN      |                 |
| 6.1 Immunisations and Vaccinations overview                       | 54              |
| 6.2 Mental Health Overview                                        | 55              |
| 6.3 Updates on key measures:                                      |                 |
| Adult Mental Health                                               | 56              |
| Child and Adolescent Mental Health                                | 57              |
| 7. <u>FINANCE</u>                                                 | 58-60           |
| 8. APPENDIX 1: INTEGRATED PERFORMANCE DASHBOARD                   | 61-67           |
| 9. APPENDIX 2: MINISTERIAL PRIORITY MEASURE RECOVERY TRAJECTORIES | 68-70           |