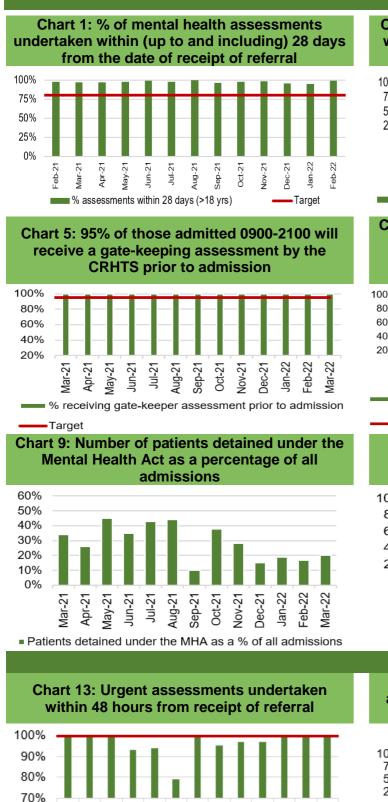

|                             | <ul> <li>Mental Health         <ul> <li>Performance against the Mental Health Measures continues to be maintained. All Welsh Government targets were achieved in February 2022.</li> <li>Psychological therapies within 26 weeks continue to be maintained at 100%.</li> </ul> </li> <li>Child and Adolescent Mental Health Services (CAMHS)         <ul> <li>Access times for crisis performance has been maintained at 100% February 2022.</li> <li>Neurodevelopmental Disorders (NDD) access times within 26 weeks continues to be a challenge, the performance remained at 33% in February 2022 against a target of 80%.</li> </ul> </li> </ul>                                                                                                                                                                                                                                                                                                                                                                                                                                                                                                                                                                                                                                                                                                                                                                                                                                                                                                                                                                                                      |            |              |          |
|-----------------------------|----------------------------------------------------------------------------------------------------------------------------------------------------------------------------------------------------------------------------------------------------------------------------------------------------------------------------------------------------------------------------------------------------------------------------------------------------------------------------------------------------------------------------------------------------------------------------------------------------------------------------------------------------------------------------------------------------------------------------------------------------------------------------------------------------------------------------------------------------------------------------------------------------------------------------------------------------------------------------------------------------------------------------------------------------------------------------------------------------------------------------------------------------------------------------------------------------------------------------------------------------------------------------------------------------------------------------------------------------------------------------------------------------------------------------------------------------------------------------------------------------------------------------------------------------------------------------------------------------------------------------------------------------------|------------|--------------|----------|
| Specific Action             | Information                                                                                                                                                                                                                                                                                                                                                                                                                                                                                                                                                                                                                                                                                                                                                                                                                                                                                                                                                                                                                                                                                                                                                                                                                                                                                                                                                                                                                                                                                                                                                                                                                                              | Discussion | Assurance    | Approval |
| Required<br>Recommendations | ✓                                                                                                                                                                                                                                                                                                                                                                                                                                                                                                                                                                                                                                                                                                                                                                                                                                                                                                                                                                                                                                                                                                                                                                                                                                                                                                                                                                                                                                                                                                                                                                                                                                                        |            | $\checkmark$ |          |
|                             | Information         Discussion         Assurance         Approval           ✓         ✓         ✓         ✓           Members are asked to:         •         ✓         ✓           • NOTE the Health Board performance against key measures and targets.         •         NOTE the request for updated recovery trajectories from both Emergency Unscheduled care and Cancer Services in line with the Escalation framework.           • NOTE the inclusion of the submitted recovery trajectories as part of the Welsh Government MDS         •           • NOTE the actions being taken to improve performance: -         ○           • Insourcing of activity for Endoscopy and Gastroenterology, detailed demand and capacity plans will be shared at the next Committee.         •           • A new non-USC dermatology scheme has been implemented in Primary Care to support the waiting list position.         •           • External validation is due to commence in the next few weeks for a 3-month period to support detailed case note reviews.         •           • Further recurrent financial resource of £1m agreed for 2022/23 in addition to £1.5m in 2021/22. This will be utilised to improve access to hyper fractionation, chemotherapy and acute oncology care. The impact of this and the balance of the allocation for 2022/23 are currently being worked through           • Work is ongoing on the development of Enfys ward at Morriston Hospital to enable establishment of Ambulatory Emergency Care Centre by September 2022           • Plans for the COO to conduct a review of the current triage time for 'walk |            |              |          |