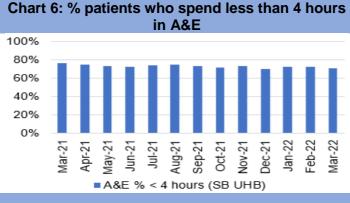

|  |  |

# HARM FROM OVERWHELMED NHS AND SOCIAL CARE SYSTEM 4.1 Unscheduled Care- Overview

Chart 1: GP Out of Hours/ 111



% P1F2F patients requiring a PCC based appointment seen within 1hr of clinical assessm

Service continues to experience issues with data reporting. It is anticipated that up to date accurate data will be available shortly.



Chart 9: Elective procedures cancelled due to



Elective Procedure cancelled due to no beds (SBU) HB)

Chart 13; % of thrombolysed stroke patients with a door to door needle time of less than or equal to 45 minutes







Chart 10: Number of clinically optimised patients



Chart 14: Direct admission to Acute Stroke Unit within 4 hours





Chart 7: Number of patients waiting over 12 hours in A&E





Chart 15: % of stroke patients receiving CT scan with 1 hour











## **Unscheduled Care Overview (March 2022)**

#### **Primary Care Access**

#### 97% (→)

GP practices open during daily core hours

### **93% (3%**‡)

% of Out of Hours (OoH)/111 patients prioritised as P1CH that started their definitive clinical assessment within 1 hour of their initial call being answered (*July-19*)

#### 88% (→) GP practices offering appointments between 5pm-6:30pm

# **100% (33%**†)

% of Out of Hours (OOH)/111 patients prioritised as P1F2F requiring a Primary Care Centre (PCC) based appointment seen within 1 hour