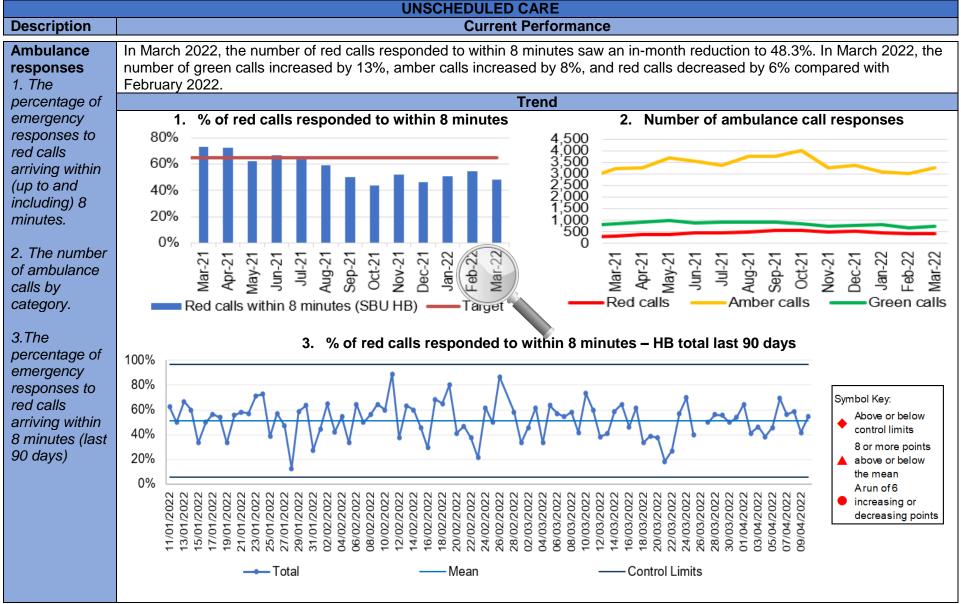

| beccupancy rate of confirmed COVID patients in critical<br>beds remains at a low rate with one Covid positive,<br>ver general bed use still remains high with Covid<br>ve patients.                                                                                                                                                                                                                                                                                                                                                                                                                                                                                                                                      |  |  |
|--------------------------------------------------------------------------------------------------------------------------------------------------------------------------------------------------------------------------------------------------------------------------------------------------------------------------------------------------------------------------------------------------------------------------------------------------------------------------------------------------------------------------------------------------------------------------------------------------------------------------------------------------------------------------------------------------------------------------|--|--|
| Unscheduled Care                                                                                                                                                                                                                                                                                                                                                                                                                                                                                                                                                                                                                                                                                                         |  |  |
| and for emergency department care within Swansea<br>University (SBU) Health Board increased from<br>ary 2021 to June 2021 but has since then been on<br>est reduction trajectory.<br>Attendances have significantly increased in March<br>to 11,084 from 9,275 in February 2022.<br>Health Board's performance against the 4-hour<br>ure deteriorated slightly from 72.32% in February<br>to 71.39% in March 2022.<br>Number of patients waiting over 12 hours in Accident<br>Emergency (A&E) increased from 1,105 in February<br>to 1,282 in March 2022.<br>Number of emergency admissions between November<br>and February 2022 had seen a consistent reduction,<br>ver admissions have increased in March 2022<br>3). |  |  |
| ,                                                                                                                                                                                                                                                                                                                                                                                                                                                                                                                                                                                                                                                                                                                        |  |  |
| <b>re</b><br>n 2022 saw a 0.3% in-month reduction in the number<br>tients waiting over 26 weeks for a new outpatient<br>ntment.<br>ionally, the number of patients waiting over 36 weeks<br>eed by 0.3% to 37,820.<br>nportant to note that Referral data has recently been<br>wed and updated following the introduction of the new<br>I dashboard in June 2021. Referral figures for March<br>saw a 17% increase (14,870) on those seen in<br>uary 2022, which could be a result of Covid<br>ctions easing in Wales.<br>apy waiting times continue to improve, there are 820<br>nts waiting over 14 weeks in March 2022, compared<br>026 in February 2022.                                                             |  |  |
| Cancer                                                                                                                                                                                                                                                                                                                                                                                                                                                                                                                                                                                                                                                                                                                   |  |  |
| uary 2022 saw 54% performance against the Single<br>er Pathway measure of patients receiving definitive<br>nent within 62 days (measure reported a month in<br>rs).<br>backlog of patients waiting over 63 days has reduced<br>icantly in March 2022 to 435 from 525 in February                                                                                                                                                                                                                                                                                                                                                                                                                                         |  |  |
|                                                                                                                                                                                                                                                                                                                                                                                                                                                                                                                                                                                                                                                                                                                          |  |  |