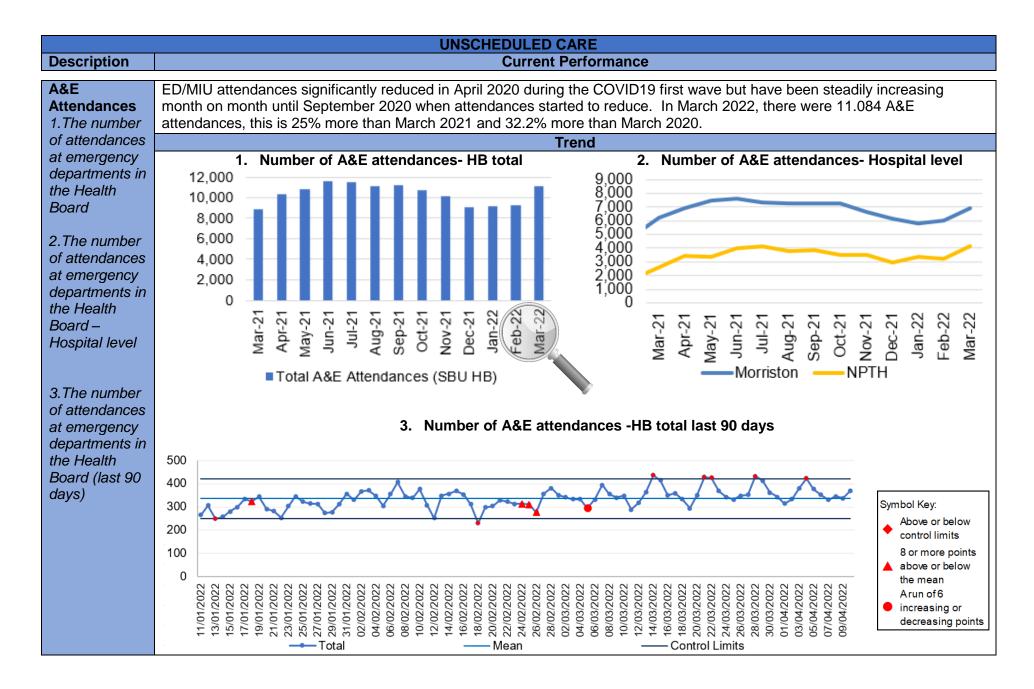

| beccupancy rate of confirmed COVID patients in critical<br>beds remains at a low rate with one Covid positive,<br>ver general bed use still remains high with Covid<br>ve patients.                                                                                                                                                                                                                                                                                                                                                                                                                                                                                                                                      |  |  |
|--------------------------------------------------------------------------------------------------------------------------------------------------------------------------------------------------------------------------------------------------------------------------------------------------------------------------------------------------------------------------------------------------------------------------------------------------------------------------------------------------------------------------------------------------------------------------------------------------------------------------------------------------------------------------------------------------------------------------|--|--|
| Unscheduled Care                                                                                                                                                                                                                                                                                                                                                                                                                                                                                                                                                                                                                                                                                                         |  |  |
| and for emergency department care within Swansea<br>University (SBU) Health Board increased from<br>ary 2021 to June 2021 but has since then been on<br>est reduction trajectory.<br>Attendances have significantly increased in March<br>to 11,084 from 9,275 in February 2022.<br>Health Board's performance against the 4-hour<br>ure deteriorated slightly from 72.32% in February<br>to 71.39% in March 2022.<br>Number of patients waiting over 12 hours in Accident<br>Emergency (A&E) increased from 1,105 in February<br>to 1,282 in March 2022.<br>Number of emergency admissions between November<br>and February 2022 had seen a consistent reduction,<br>ver admissions have increased in March 2022<br>3). |  |  |
| ,                                                                                                                                                                                                                                                                                                                                                                                                                                                                                                                                                                                                                                                                                                                        |  |  |
| <b>re</b><br>n 2022 saw a 0.3% in-month reduction in the number<br>tients waiting over 26 weeks for a new outpatient<br>ntment.<br>ionally, the number of patients waiting over 36 weeks<br>eed by 0.3% to 37,820.<br>nportant to note that Referral data has recently been<br>wed and updated following the introduction of the new<br>I dashboard in June 2021. Referral figures for March<br>saw a 17% increase (14,870) on those seen in<br>uary 2022, which could be a result of Covid<br>ctions easing in Wales.<br>apy waiting times continue to improve, there are 820<br>nts waiting over 14 weeks in March 2022, compared<br>026 in February 2022.                                                             |  |  |
| Cancer                                                                                                                                                                                                                                                                                                                                                                                                                                                                                                                                                                                                                                                                                                                   |  |  |
| uary 2022 saw 54% performance against the Single<br>er Pathway measure of patients receiving definitive<br>nent within 62 days (measure reported a month in<br>rs).<br>backlog of patients waiting over 63 days has reduced<br>icantly in March 2022 to 435 from 525 in February                                                                                                                                                                                                                                                                                                                                                                                                                                         |  |  |
|                                                                                                                                                                                                                                                                                                                                                                                                                                                                                                                                                                                                                                                                                                                          |  |  |