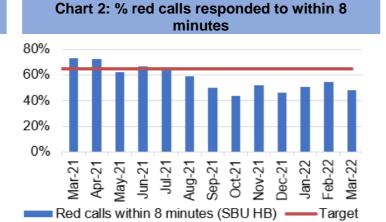

|  |  |

# HARM FROM OVERWHELMED NHS AND SOCIAL CARE SYSTEM 4.1 Unscheduled Care- Overview

Chart 1: GP Out of Hours/ 111



% P1F2F patients requiring a PCC based appointment seen within 1hr of clinical assessm

Service continues to experience issues with data reporting. It is anticipated that up to date accurate data will be available shortly.



Chart 9: Elective procedures cancelled due to



Elective Procedure cancelled due to no beds (SBU) HB)

Chart 13; % of thrombolysed stroke patients with a door to door needle time of less than or equal to 45 minutes







Chart 10: Number of clinically optimised patients



Chart 14: Direct admission to Acute Stroke Unit within 4 hours





Chart 7: Number of patients waiting over 12 hours in A&E





Chart 15: % of stroke patients receiving CT scan with 1 hour











## **Unscheduled Care Overview (March 2022)**

#### **Primary Care Access**

#### 97% (→)

GP practices open during daily core hours

### **93% (3%**‡)

% of Out of Hours (OoH)/111 patients prioritised as P1CH that started their definitive clinical assessment within 1 hour of their initial call being answered (*July-19*)

#### 88% (→) GP practices offering appointments between 5pm-6:30pm

# **100% (33%**†)

% of Out of Hours (OOH)/111 patients prioritised as P1F2F requiring a Primary Care Centre (PCC) based appointment seen within 1 ho