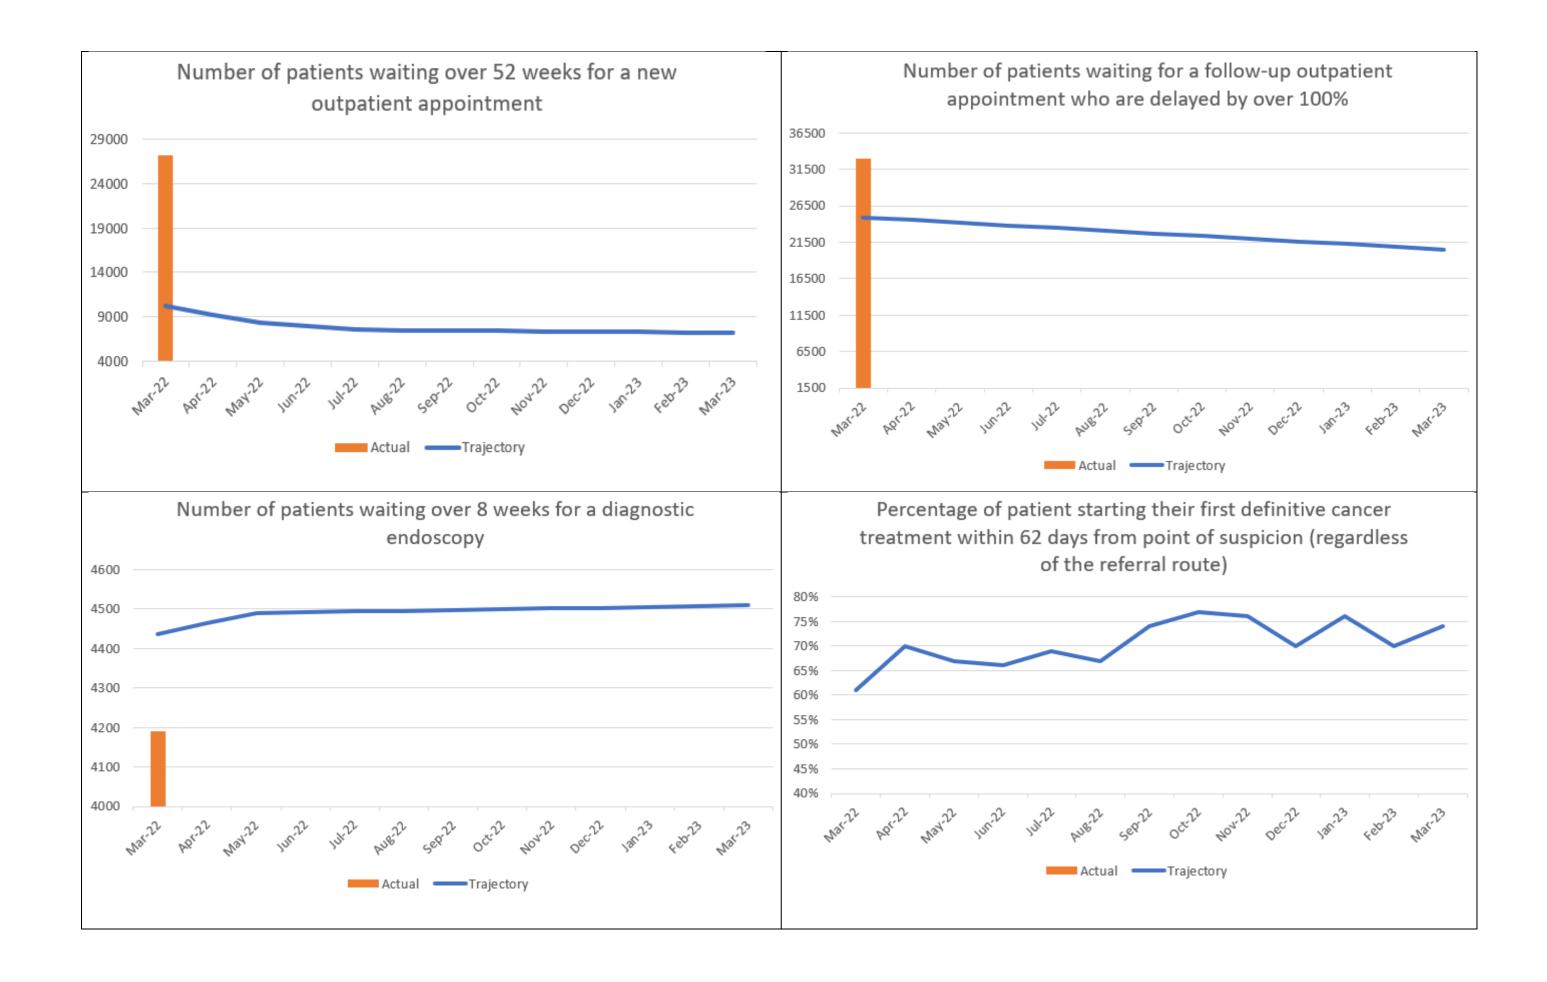

# 1. OVERVIEW

The following summarises the key successes, along with the priorities, risks and threats to achievement of the quality, access and workforce standards.

| Succes                                                                          | sses                                                                  | Conc                                                                       | erns                                                           |
|---------------------------------------------------------------------------------|-----------------------------------------------------------------------|----------------------------------------------------------------------------|----------------------------------------------------------------|
| <b>830,389</b><br>Total vaccinations<br>undertaken (11.4.22)                    | <b>269 (10%↓)</b><br>Clinically Optimised<br>patients                 | <b>13,587 (4%↑)</b><br>Patients waiting<br>over 104 weeks for<br>treatment | 7<br>Serious Incidents<br>reported                             |
| <b>24,728 (3%↓)</b><br>Stage 1 > 26 weeks                                       |                                                                       | <mark>4,749 (11.4%↓)</mark><br>Covid Cases has increased                   |                                                                |
| 0<br>Never Events reported                                                      | <b>5,863 (4%↓)</b><br>Waiting > 8 weeks for<br>reportable diagnostics | <b>11,084 (20%↑)</b><br>A&E attendances                                    | <b>4,198 (6.9%†)</b><br>Endoscopy patients<br>waiting >8 weeks |
| <b>820 (11%↓)</b><br>Patients waiting over 14<br>weeks for reportable therapies |                                                                       | <b>14,870 (17%↑)</b><br>Total GP referrals                                 |                                                                |
| <b>435 (17.1%↓)</b><br>USC backlog over 63<br>days                              | <b>72% (1%↑)</b><br>Improved theatre<br>utilisation                   | 62 (11.3%↑)<br>Critical Care<br>admissions                                 | <b>71.39% (0.9%↓)</b><br>4hr ED performance                    |
| <b>44,650 (19.6%†)</b><br>Outpatient Activity<br>figures                        |                                                                       | Covid Staf<br>(1.3<br>Percentage h                                         | % <b>↑)</b>                                                    |

# HARM FROM OVERWHELMED NHS AND SOCIAL CARE SYSTEM UNSCHEDULED CARE – PERFORMANCE ESCALATION UPDATES

- 1. Performance against the 4hr target has previously been in with the outlined line recovery trajectories, however performance has consistently remained under the trajectory in recent months. Performance against the 4hr target was 71.39% in March 2022 against the 79% March 2022 trajectory position.
- 2. Performance against the 12hr recovery trajectory continues to be significantly above the figures projected. The number of patients waiting over 12 hours increased to 1,282 in March 2022, against the target of 370. Updated recovery trajectories and action plans have been requested for future performance

## HARM FROM REDUCTION IN NON-COVID ACTIVITY CANCER SERVICES – PERFORMANCE ESCALATION UPDATES