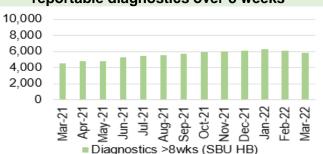

# 1. OVERVIEW

The following summarises the key successes, along with the priorities, risks and threats to achievement of the quality, access and workforce standards.

| Succes                                                                          | sses                                                                  | Conc                                                                       | erns                                                           |
|---------------------------------------------------------------------------------|-----------------------------------------------------------------------|----------------------------------------------------------------------------|----------------------------------------------------------------|
| <b>830,389</b><br>Total vaccinations<br>undertaken (11.4.22)                    | <b>269 (10%↓)</b><br>Clinically Optimised<br>patients                 | <b>13,587 (4%↑)</b><br>Patients waiting<br>over 104 weeks for<br>treatment | 7<br>Serious Incidents<br>reported                             |
| <b>24,728 (3%↓)</b><br>Stage 1 > 26 weeks                                       |                                                                       | <mark>4,749 (11.4%↓)</mark><br>Covid Cases has increased                   |                                                                |
| 0<br>Never Events reported                                                      | <b>5,863 (4%↓)</b><br>Waiting > 8 weeks for<br>reportable diagnostics | <b>11,084 (20%↑)</b><br>A&E attendances                                    | <b>4,198 (6.9%†)</b><br>Endoscopy patients<br>waiting >8 weeks |
| <b>820 (11%↓)</b><br>Patients waiting over 14<br>weeks for reportable therapies |                                                                       | <b>14,870 (17%↑)</b><br>Total GP referrals                                 |                                                                |
| <b>435 (17.1%↓)</b><br>USC backlog over 63<br>days                              | <b>72% (1%↑)</b><br>Improved theatre<br>utilisation                   | 62 (11.3%↑)<br>Critical Care<br>admissions                                 | <b>71.39% (0.9%↓)</b><br>4hr ED performance                    |
| <b>44,650 (19.6%†)</b><br>Outpatient Activity<br>figures                        |                                                                       | Covid Staf<br>(1.3<br>Percentage h                                         | % <b>↑)</b>                                                    |