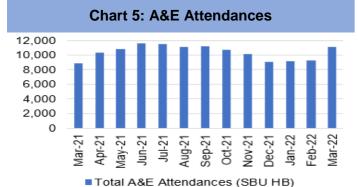

| beccupancy rate of confirmed COVID patients in critical<br>beds remains at a low rate with one Covid positive,<br>ver general bed use still remains high with Covid<br>ve patients.                                                                                                                                                                                                                                                                                                                                                                                                                                                                                                                                      |  |  |
|--------------------------------------------------------------------------------------------------------------------------------------------------------------------------------------------------------------------------------------------------------------------------------------------------------------------------------------------------------------------------------------------------------------------------------------------------------------------------------------------------------------------------------------------------------------------------------------------------------------------------------------------------------------------------------------------------------------------------|--|--|
| Unscheduled Care                                                                                                                                                                                                                                                                                                                                                                                                                                                                                                                                                                                                                                                                                                         |  |  |
| and for emergency department care within Swansea<br>University (SBU) Health Board increased from<br>ary 2021 to June 2021 but has since then been on<br>est reduction trajectory.<br>Attendances have significantly increased in March<br>to 11,084 from 9,275 in February 2022.<br>Health Board's performance against the 4-hour<br>ure deteriorated slightly from 72.32% in February<br>to 71.39% in March 2022.<br>Number of patients waiting over 12 hours in Accident<br>Emergency (A&E) increased from 1,105 in February<br>to 1,282 in March 2022.<br>Number of emergency admissions between November<br>and February 2022 had seen a consistent reduction,<br>ver admissions have increased in March 2022<br>3). |  |  |
| ,                                                                                                                                                                                                                                                                                                                                                                                                                                                                                                                                                                                                                                                                                                                        |  |  |
| <b>re</b><br>n 2022 saw a 0.3% in-month reduction in the number<br>tients waiting over 26 weeks for a new outpatient<br>ntment.<br>ionally, the number of patients waiting over 36 weeks<br>eed by 0.3% to 37,820.<br>nportant to note that Referral data has recently been<br>wed and updated following the introduction of the new<br>I dashboard in June 2021. Referral figures for March<br>saw a 17% increase (14,870) on those seen in<br>uary 2022, which could be a result of Covid<br>ctions easing in Wales.<br>apy waiting times continue to improve, there are 820<br>nts waiting over 14 weeks in March 2022, compared<br>026 in February 2022.                                                             |  |  |
| Cancer                                                                                                                                                                                                                                                                                                                                                                                                                                                                                                                                                                                                                                                                                                                   |  |  |
| uary 2022 saw 54% performance against the Single<br>er Pathway measure of patients receiving definitive<br>nent within 62 days (measure reported a month in<br>rs).<br>backlog of patients waiting over 63 days has reduced<br>icantly in March 2022 to 435 from 525 in February                                                                                                                                                                                                                                                                                                                                                                                                                                         |  |  |
|                                                                                                                                                                                                                                                                                                                                                                                                                                                                                                                                                                                                                                                                                                                          |  |  |

# 1. OVERVIEW

The following summarises the key successes, along with the priorities, risks and threats to achievement of the quality, access and workforce standards.

| Succes                                                                          | sses                                                                  | Conc                                                                       | erns                                                           |
|---------------------------------------------------------------------------------|-----------------------------------------------------------------------|----------------------------------------------------------------------------|----------------------------------------------------------------|
| <b>830,389</b><br>Total vaccinations<br>undertaken (11.4.22)                    | <b>269 (10%↓)</b><br>Clinically Optimised<br>patients                 | <b>13,587 (4%↑)</b><br>Patients waiting<br>over 104 weeks for<br>treatment | 7<br>Serious Incidents<br>reported                             |
| <b>24,728 (3%↓)</b><br>Stage 1 > 26 weeks                                       |                                                                       | <mark>4,749 (11.4%↓)</mark><br>Covid Cases has increased                   |                                                                |
| 0<br>Never Events reported                                                      | <b>5,863 (4%↓)</b><br>Waiting > 8 weeks for<br>reportable diagnostics | <b>11,084 (20%↑)</b><br>A&E attendances                                    | <b>4,198 (6.9%†)</b><br>Endoscopy patients<br>waiting >8 weeks |
| <b>820 (11%↓)</b><br>Patients waiting over 14<br>weeks for reportable therapies |                                                                       | <b>14,870 (17%↑)</b><br>Total GP referrals                                 |                                                                |
| <b>435 (17.1%↓)</b><br>USC backlog over 63<br>days                              | <b>72% (1%↑)</b><br>Improved theatre<br>utilisation                   | 62 (11.3%↑)<br>Critical Care<br>admissions                                 | <b>71.39% (0.9%↓)</b><br>4hr ED performance                    |
| <b>44,650 (19.6%†)</b><br>Outpatient Activity<br>figures                        |                                                                       | Covid Staf<br>(1.3<br>Percentage h                                         | % <b>↑)</b>                                                    |