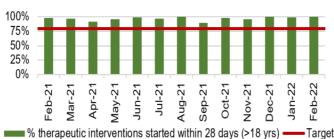

|                             | <ul> <li>Mental Health         <ul> <li>Performance against the Mental Health Measures continues to be maintained. All Welsh Government targets were achieved in February 2022.</li> <li>Psychological therapies within 26 weeks continue to be maintained at 100%.</li> </ul> </li> <li>Child and Adolescent Mental Health Services (CAMHS)         <ul> <li>Access times for crisis performance has been maintained at 100% February 2022.</li> <li>Neurodevelopmental Disorders (NDD) access times within 26 weeks continues to be a challenge, the performance remained at 33% in February 2022 against a target of 80%.</li> </ul> </li> </ul>                                                                                                                                                                                                                                                                                                                                                                                                                                                                                                                                                                                                                                                                                                                                                                                                                                                                                                                                                                                                      |            |              |          |
|-----------------------------|----------------------------------------------------------------------------------------------------------------------------------------------------------------------------------------------------------------------------------------------------------------------------------------------------------------------------------------------------------------------------------------------------------------------------------------------------------------------------------------------------------------------------------------------------------------------------------------------------------------------------------------------------------------------------------------------------------------------------------------------------------------------------------------------------------------------------------------------------------------------------------------------------------------------------------------------------------------------------------------------------------------------------------------------------------------------------------------------------------------------------------------------------------------------------------------------------------------------------------------------------------------------------------------------------------------------------------------------------------------------------------------------------------------------------------------------------------------------------------------------------------------------------------------------------------------------------------------------------------------------------------------------------------|------------|--------------|----------|
| Specific Action             | Information                                                                                                                                                                                                                                                                                                                                                                                                                                                                                                                                                                                                                                                                                                                                                                                                                                                                                                                                                                                                                                                                                                                                                                                                                                                                                                                                                                                                                                                                                                                                                                                                                                              | Discussion | Assurance    | Approval |
| Required<br>Recommendations | ✓                                                                                                                                                                                                                                                                                                                                                                                                                                                                                                                                                                                                                                                                                                                                                                                                                                                                                                                                                                                                                                                                                                                                                                                                                                                                                                                                                                                                                                                                                                                                                                                                                                                        |            | $\checkmark$ |          |
|                             | Information         Discussion         Assurance         Approval           ✓         ✓         ✓         ✓           Members are asked to:         •         ✓         ✓           • NOTE the Health Board performance against key measures and targets.         •         NOTE the request for updated recovery trajectories from both Emergency Unscheduled care and Cancer Services in line with the Escalation framework.           • NOTE the inclusion of the submitted recovery trajectories as part of the Welsh Government MDS         •           • NOTE the actions being taken to improve performance: -         ○           • Insourcing of activity for Endoscopy and Gastroenterology, detailed demand and capacity plans will be shared at the next Committee.         •           • A new non-USC dermatology scheme has been implemented in Primary Care to support the waiting list position.         •           • External validation is due to commence in the next few weeks for a 3-month period to support detailed case note reviews.         •           • Further recurrent financial resource of £1m agreed for 2022/23 in addition to £1.5m in 2021/22. This will be utilised to improve access to hyper fractionation, chemotherapy and acute oncology care. The impact of this and the balance of the allocation for 2022/23 are currently being worked through           • Work is ongoing on the development of Enfys ward at Morriston Hospital to enable establishment of Ambulatory Emergency Care Centre by September 2022           • Plans for the COO to conduct a review of the current triage time for 'walk |            |              |          |