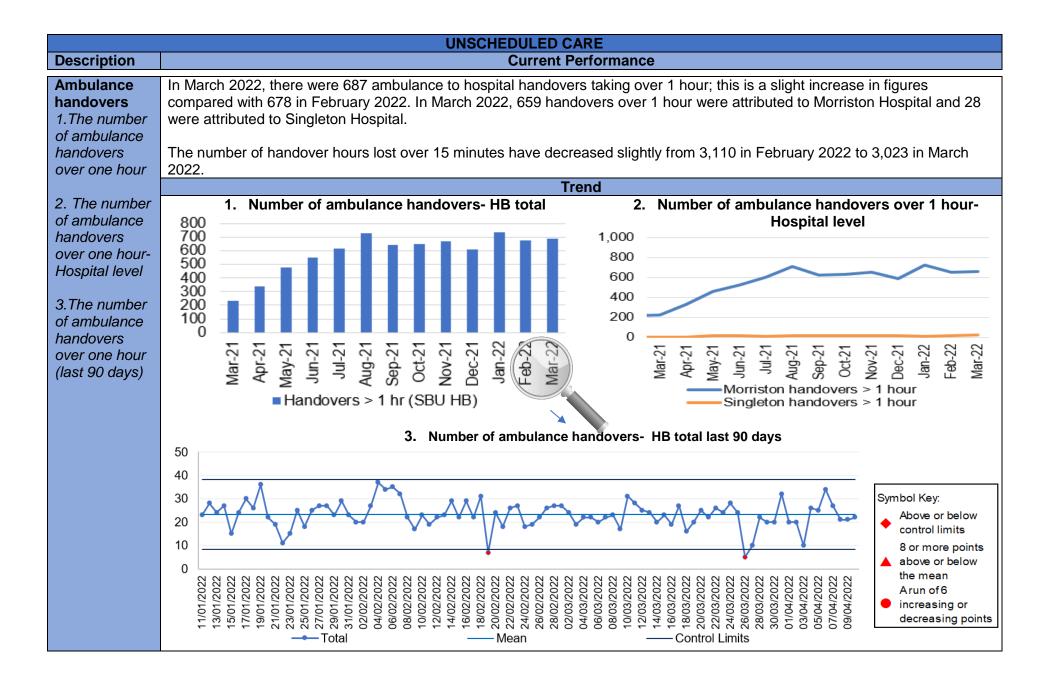

| beccupancy rate of confirmed COVID patients in critical<br>beds remains at a low rate with one Covid positive,<br>ver general bed use still remains high with Covid<br>ve patients.                                                                                                                                                                                                                                                                                                                                                                                                                                                                                                                                      |  |  |
|--------------------------------------------------------------------------------------------------------------------------------------------------------------------------------------------------------------------------------------------------------------------------------------------------------------------------------------------------------------------------------------------------------------------------------------------------------------------------------------------------------------------------------------------------------------------------------------------------------------------------------------------------------------------------------------------------------------------------|--|--|
| Unscheduled Care                                                                                                                                                                                                                                                                                                                                                                                                                                                                                                                                                                                                                                                                                                         |  |  |
| and for emergency department care within Swansea<br>University (SBU) Health Board increased from<br>ary 2021 to June 2021 but has since then been on<br>est reduction trajectory.<br>Attendances have significantly increased in March<br>to 11,084 from 9,275 in February 2022.<br>Health Board's performance against the 4-hour<br>ure deteriorated slightly from 72.32% in February<br>to 71.39% in March 2022.<br>Number of patients waiting over 12 hours in Accident<br>Emergency (A&E) increased from 1,105 in February<br>to 1,282 in March 2022.<br>Number of emergency admissions between November<br>and February 2022 had seen a consistent reduction,<br>ver admissions have increased in March 2022<br>3). |  |  |
| ,                                                                                                                                                                                                                                                                                                                                                                                                                                                                                                                                                                                                                                                                                                                        |  |  |
| <b>re</b><br>n 2022 saw a 0.3% in-month reduction in the number<br>tients waiting over 26 weeks for a new outpatient<br>ntment.<br>ionally, the number of patients waiting over 36 weeks<br>eed by 0.3% to 37,820.<br>nportant to note that Referral data has recently been<br>wed and updated following the introduction of the new<br>I dashboard in June 2021. Referral figures for March<br>saw a 17% increase (14,870) on those seen in<br>uary 2022, which could be a result of Covid<br>ctions easing in Wales.<br>apy waiting times continue to improve, there are 820<br>nts waiting over 14 weeks in March 2022, compared<br>026 in February 2022.                                                             |  |  |
| Cancer                                                                                                                                                                                                                                                                                                                                                                                                                                                                                                                                                                                                                                                                                                                   |  |  |
| uary 2022 saw 54% performance against the Single<br>er Pathway measure of patients receiving definitive<br>nent within 62 days (measure reported a month in<br>rs).<br>backlog of patients waiting over 63 days has reduced<br>icantly in March 2022 to 435 from 525 in February                                                                                                                                                                                                                                                                                                                                                                                                                                         |  |  |
|                                                                                                                                                                                                                                                                                                                                                                                                                                                                                                                                                                                                                                                                                                                          |  |  |