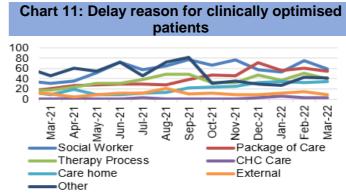

|  |  |

# HARM FROM OVERWHELMED NHS AND SOCIAL CARE SYSTEM 4.1 Unscheduled Care- Overview

Chart 1: GP Out of Hours/ 111



% P1F2F patients requiring a PCC based appointment seen within 1hr of clinical assessm

Service continues to experience issues with data reporting. It is anticipated that up to date accurate data will be available shortly.



Chart 9: Elective procedures cancelled due to



Elective Procedure cancelled due to no beds (SBU) HB)

Chart 13; % of thrombolysed stroke patients with a door to door needle time of less than or equal to 45 minutes







Chart 10: Number of clinically optimised patients



Chart 14: Direct admission to Acute Stroke Unit within 4 hours





Chart 7: Number of patients waiting over 12 hours in A&E





Chart 15: % of stroke patients receiving CT scan with 1 hour











## **Unscheduled Care Overview (March 2022)**

#### **Primary Care Access**

#### 97% (→)

GP practices open during daily core hours

### **93% (3%**‡)

% of Out of Hours (OoH)/111 patients prioritised as P1CH that started their definitive clinical assessment within 1 hour of their initial call being answered (*July-19*)

#### 88% (→) GP practices offering appointments between 5pm-6:30pm

# **100% (33%**†)

% of Out of Hours (OOH)/111 patients prioritised as P1F2F requiring a Primary Care Centre (PCC) based appointment seen within 1 hour following completion of their definitive clinical assessment (Oct-19)

# Ambulance

48.3% (6%)

Red calls responded to

with 8 minutes

**687 (1%**<sup>†</sup>)

Ambulance handovers