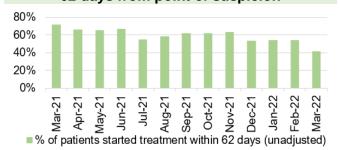

# 1. OVERVIEW

The following summarises the key successes, along with the priorities, risks and threats to achievement of the quality, access and workforce standards.

| Succes                                                                          | sses                                                                  | Conc                                                                       | erns                                                           |
|---------------------------------------------------------------------------------|-----------------------------------------------------------------------|----------------------------------------------------------------------------|----------------------------------------------------------------|
| <b>830,389</b><br>Total vaccinations<br>undertaken (11.4.22)                    | <b>269 (10%↓)</b><br>Clinically Optimised<br>patients                 | <b>13,587 (4%↑)</b><br>Patients waiting<br>over 104 weeks for<br>treatment | 7<br>Serious Incidents<br>reported                             |
| <b>24,728 (3%↓)</b><br>Stage 1 > 26 weeks                                       |                                                                       | <mark>4,749 (11.4%↓)</mark><br>Covid Cases has increased                   |                                                                |
| 0<br>Never Events reported                                                      | <b>5,863 (4%↓)</b><br>Waiting > 8 weeks for<br>reportable diagnostics | <b>11,084 (20%↑)</b><br>A&E attendances                                    | <b>4,198 (6.9%†)</b><br>Endoscopy patients<br>waiting >8 weeks |
| <b>820 (11%↓)</b><br>Patients waiting over 14<br>weeks for reportable therapies |                                                                       | <b>14,870 (17%↑)</b><br>Total GP referrals                                 |                                                                |
| <b>435 (17.1%↓)</b><br>USC backlog over 63<br>days                              | <b>72% (1%↑)</b><br>Improved theatre<br>utilisation                   | 62 (11.3%↑)<br>Critical Care<br>admissions                                 | <b>71.39% (0.9%↓)</b><br>4hr ED performance                    |
| <b>44,650 (19.6%†)</b><br>Outpatient Activity<br>figures                        |                                                                       | Covid Staf<br>(1.3<br>Percentage h                                         | % <b>↑)</b>                                                    |