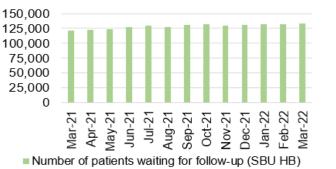

|                                                                   | Page number(s): |
|-------------------------------------------------------------------|-----------------|
| • <u>Cancer</u>                                                   | 48-50           |
| <u>Follow-up appointments</u>                                     | 51              |
| Patient Experience                                                | 52              |
| <u>Complaints</u>                                                 | 53              |
| 6. HARM QUADRANT- HARM FROM WIDER SOCIETAL ACTIONS/ LOCKDOWN      |                 |
| 6.1 Immunisations and Vaccinations overview                       | 54              |
| 6.2 Mental Health Overview                                        | 55              |
| 6.3 Updates on key measures:                                      |                 |
| Adult Mental Health                                               | 56              |
| Child and Adolescent Mental Health                                | 57              |
| 7. <u>FINANCE</u>                                                 | 58-60           |
| 8. APPENDIX 1: INTEGRATED PERFORMANCE DASHBOARD                   | 61-67           |
| 9. APPENDIX 2: MINISTERIAL PRIORITY MEASURE RECOVERY TRAJECTORIES | 68-70           |