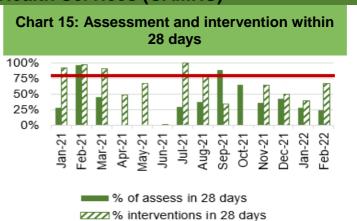

|                             | <ul> <li>Mental Health         <ul> <li>Performance against the Mental Health Measures continues to be maintained. All Welsh Government targets were achieved in February 2022.</li> <li>Psychological therapies within 26 weeks continue to be maintained at 100%.</li> </ul> </li> <li>Child and Adolescent Mental Health Services (CAMHS)         <ul> <li>Access times for crisis performance has been maintained at 100% February 2022.</li> <li>Neurodevelopmental Disorders (NDD) access times within 26 weeks continues to be a challenge, the performance remained at 33% in February 2022 against a target of 80%.</li> </ul> </li> </ul>                                                                                                                                                                                                                                                                                                                                                                                                                                                                                                                                                                                                                                                                                                                                                                                                                                                                                                                                                                                                      |            |              |          |
|-----------------------------|----------------------------------------------------------------------------------------------------------------------------------------------------------------------------------------------------------------------------------------------------------------------------------------------------------------------------------------------------------------------------------------------------------------------------------------------------------------------------------------------------------------------------------------------------------------------------------------------------------------------------------------------------------------------------------------------------------------------------------------------------------------------------------------------------------------------------------------------------------------------------------------------------------------------------------------------------------------------------------------------------------------------------------------------------------------------------------------------------------------------------------------------------------------------------------------------------------------------------------------------------------------------------------------------------------------------------------------------------------------------------------------------------------------------------------------------------------------------------------------------------------------------------------------------------------------------------------------------------------------------------------------------------------|------------|--------------|----------|
| Specific Action             | Information                                                                                                                                                                                                                                                                                                                                                                                                                                                                                                                                                                                                                                                                                                                                                                                                                                                                                                                                                                                                                                                                                                                                                                                                                                                                                                                                                                                                                                                                                                                                                                                                                                              | Discussion | Assurance    | Approval |
| Required<br>Recommendations | ✓                                                                                                                                                                                                                                                                                                                                                                                                                                                                                                                                                                                                                                                                                                                                                                                                                                                                                                                                                                                                                                                                                                                                                                                                                                                                                                                                                                                                                                                                                                                                                                                                                                                        |            | $\checkmark$ |          |
|                             | Information         Discussion         Assurance         Approval           ✓         ✓         ✓         ✓           Members are asked to:         •         ✓         ✓           • NOTE the Health Board performance against key measures and targets.         •         NOTE the request for updated recovery trajectories from both Emergency Unscheduled care and Cancer Services in line with the Escalation framework.           • NOTE the inclusion of the submitted recovery trajectories as part of the Welsh Government MDS         •           • NOTE the actions being taken to improve performance: -         ○           • Insourcing of activity for Endoscopy and Gastroenterology, detailed demand and capacity plans will be shared at the next Committee.         •           • A new non-USC dermatology scheme has been implemented in Primary Care to support the waiting list position.         •           • External validation is due to commence in the next few weeks for a 3-month period to support detailed case note reviews.         •           • Further recurrent financial resource of £1m agreed for 2022/23 in addition to £1.5m in 2021/22. This will be utilised to improve access to hyper fractionation, chemotherapy and acute oncology care. The impact of this and the balance of the allocation for 2022/23 are currently being worked through           • Work is ongoing on the development of Enfys ward at Morriston Hospital to enable establishment of Ambulatory Emergency Care Centre by September 2022           • Plans for the COO to conduct a review of the current triage time for 'walk |            |              |          |