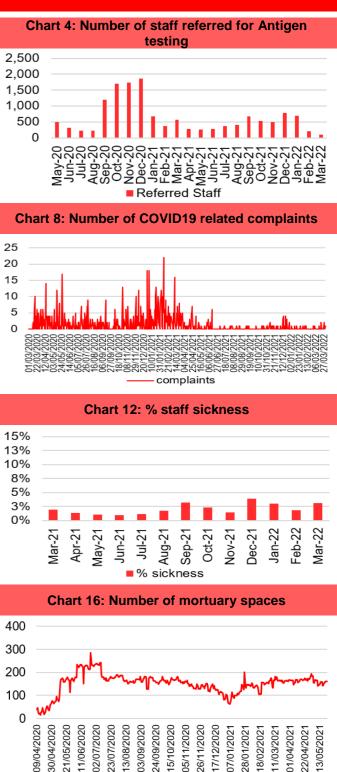

# 3.1 Updates on key measures

| COVID TESTING                                                             |                                                                                                                                                                                                                                                                                                               |                                                                                                                                                                                                                                                                                                                                                                                                                                                                                                                                                                                                                                                                                                                                                                                                                                                                                                                                                                                                                                                                                                                                                                                                                                                                                                                                                                                                                                                                                                                                                                                                                                                                                                                                                                                                                                                                                                                                                                                                                                                                                                                                                                                                                                                                                                                                                                                                                                                                                                                                                                                                                                                                                                                                                                                                                                                                                                                                                                                                                                                                                                                         |
|---------------------------------------------------------------------------|---------------------------------------------------------------------------------------------------------------------------------------------------------------------------------------------------------------------------------------------------------------------------------------------------------------|-------------------------------------------------------------------------------------------------------------------------------------------------------------------------------------------------------------------------------------------------------------------------------------------------------------------------------------------------------------------------------------------------------------------------------------------------------------------------------------------------------------------------------------------------------------------------------------------------------------------------------------------------------------------------------------------------------------------------------------------------------------------------------------------------------------------------------------------------------------------------------------------------------------------------------------------------------------------------------------------------------------------------------------------------------------------------------------------------------------------------------------------------------------------------------------------------------------------------------------------------------------------------------------------------------------------------------------------------------------------------------------------------------------------------------------------------------------------------------------------------------------------------------------------------------------------------------------------------------------------------------------------------------------------------------------------------------------------------------------------------------------------------------------------------------------------------------------------------------------------------------------------------------------------------------------------------------------------------------------------------------------------------------------------------------------------------------------------------------------------------------------------------------------------------------------------------------------------------------------------------------------------------------------------------------------------------------------------------------------------------------------------------------------------------------------------------------------------------------------------------------------------------------------------------------------------------------------------------------------------------------------------------------------------------------------------------------------------------------------------------------------------------------------------------------------------------------------------------------------------------------------------------------------------------------------------------------------------------------------------------------------------------------------------------------------------------------------------------------------------------|
| Description                                                               | Current Performance                                                                                                                                                                                                                                                                                           | Trend                                                                                                                                                                                                                                                                                                                                                                                                                                                                                                                                                                                                                                                                                                                                                                                                                                                                                                                                                                                                                                                                                                                                                                                                                                                                                                                                                                                                                                                                                                                                                                                                                                                                                                                                                                                                                                                                                                                                                                                                                                                                                                                                                                                                                                                                                                                                                                                                                                                                                                                                                                                                                                                                                                                                                                                                                                                                                                                                                                                                                                                                                                                   |
| 1. Number of<br>new COVID19<br>cases in<br>Swansea Bay<br>population area | <b>1. Number of new COVID cases</b><br>In March 2022, there were an additional 4,749 positive<br>cases recorded bringing the cumulative total to 115,936 in<br>Swansea Bay since March 2020. Whilst the number of<br>Positive cases has significantly reduced since January<br>2022, cases still remain high. | 1.Number of new COVID19 cases for Swansea Bay<br>population<br>20,000<br>15,000<br>5,000<br>0<br>0<br>0<br>0<br>0<br>0<br>0<br>0<br>0<br>0<br>0<br>0<br>0<br>0                                                                                                                                                                                                                                                                                                                                                                                                                                                                                                                                                                                                                                                                                                                                                                                                                                                                                                                                                                                                                                                                                                                                                                                                                                                                                                                                                                                                                                                                                                                                                                                                                                                                                                                                                                                                                                                                                                                                                                                                                                                                                                                                                                                                                                                                                                                                                                                                                                                                                                                                                                                                                                                                                                                                                                                                                                                                                                                                                          |
| 2. Number of<br>staff referred for<br>Antigen testing                     | <b>2. Staff referred for Antigen testing</b><br>The cumulative number of staff referred for COVID testing<br>between March 2020 and March 2022 is 16,756 of which<br>17% have been positive (Cumulative total).                                                                                               | 2,500<br>2,000<br>1,500<br>1,000<br>5,000<br>1,000<br>5,000<br>1,000<br>5,000<br>1,000<br>5,000<br>1,000<br>5,000<br>1,000<br>5,000<br>1,000<br>5,000<br>1,000<br>5,000<br>1,000<br>5,000<br>1,000<br>5,000<br>1,000<br>5,000<br>1,000<br>5,000<br>1,000<br>5,000<br>0,000<br>1,000<br>5,000<br>0,000<br>1,000<br>5,000<br>0,000<br>1,000<br>5,000<br>0,000<br>1,000<br>5,000<br>0,000<br>1,000<br>5,000<br>0,000<br>1,000<br>0,000<br>1,000<br>5,000<br>0,000<br>1,000<br>5,000<br>0,000<br>1,000<br>0,000<br>1,000<br>0,000<br>1,000<br>0,000<br>1,000<br>0,000<br>1,000<br>0,000<br>0,000<br>0,000<br>0,000<br>0,000<br>0,000<br>0,000<br>0,000<br>0,000<br>0,000<br>0,000<br>0,000<br>0,000<br>0,000<br>0,000<br>0,000<br>0,000<br>0,000<br>0,000<br>0,000<br>0,000<br>0,000<br>0,000<br>0,000<br>0,000<br>0,000<br>0,000<br>0,000<br>0,000<br>0,000<br>0,000<br>0,000<br>0,000<br>0,000<br>0,000<br>0,000<br>0,000<br>0,000<br>0,000<br>0,000<br>0,000<br>0,000<br>0,000<br>0,000<br>0,000<br>0,000<br>0,000<br>0,000<br>0,000<br>0,000<br>0,000<br>0,000<br>0,000<br>0,000<br>0,000<br>0,000<br>0,000<br>0,000<br>0,000<br>0,000<br>0,000<br>0,000<br>0,000<br>0,000<br>0,000<br>0,000<br>0,000<br>0,000<br>0,000<br>0,000<br>0,000<br>0,000<br>0,000<br>0,000<br>0,000<br>0,000<br>0,000<br>0,000<br>0,000<br>0,000<br>0,000<br>0,000<br>0,000<br>0,000<br>0,000<br>0,000<br>0,000<br>0,000<br>0,000<br>0,000<br>0,000<br>0,000<br>0,000<br>0,000<br>0,000<br>0,000<br>0,000<br>0,000<br>0,000<br>0,000<br>0,000<br>0,000<br>0,000<br>0,000<br>0,000<br>0,000<br>0,000<br>0,000<br>0,000<br>0,000<br>0,000<br>0,000<br>0,000<br>0,000<br>0,000<br>0,000<br>0,000<br>0,000<br>0,000<br>0,000<br>0,000<br>0,000<br>0,000<br>0,000<br>0,000<br>0,000<br>0,000<br>0,000<br>0,000<br>0,000<br>0,000<br>0,000<br>0,000<br>0,000<br>0,000<br>0,000<br>0,000<br>0,000<br>0,000<br>0,000<br>0,000<br>0,000<br>0,000<br>0,000<br>0,000<br>0,000<br>0,000<br>0,000<br>0,000<br>0,000<br>0,000<br>0,000<br>0,000<br>0,000<br>0,000<br>0,000<br>0,000<br>0,000<br>0,000<br>0,000<br>0,000<br>0,000<br>0,000<br>0,000<br>0,000<br>0,000<br>0,000<br>0,000<br>0,000<br>0,000<br>0,000<br>0,000<br>0,000<br>0,000<br>0,000<br>0,000<br>0,000<br>0,000<br>0,000<br>0,000<br>0,000<br>0,000<br>0,000<br>0,000<br>0,000<br>0,000<br>0,000<br>0,000<br>0,000<br>0,000<br>0,000<br>0,000<br>0,000<br>0,000<br>0,000<br>0,000<br>0,000<br>0,000<br>0,000<br>0,000<br>0,000<br>0,000<br>0,000<br>0,000<br>0,000<br>0,000<br>0,000<br>0,000<br>0,000<br>0,000<br>0,000<br>0,000<br>0,000<br>0,000<br>0,000<br>0,000<br>0,000<br>0,000<br>0,000<br>0,000<br>0,000<br>0,000<br>0,000<br>0,000<br>0,000<br>0,000<br>0,000<br>0,000<br>0,000<br>0,000<br>0,000<br>0,000<br>0,000<br>0,000<br>0,000<br>0,000<br>0,000<br>0,000<br>0,000<br>0,000<br>0,000<br>0,000<br>0,000<br>0,000<br>0,000<br>0,000<br>0,000<br>0,000<br>0,000<br>0,000<br>0,000<br>0,000<br>0,000<br>0,000<br>0,000<br>0,000<br>0,000<br>0,000<br>0,000<br>0,000<br>0,000<br>0,000<br>0,000<br>0,000<br>0,000<br>0,000<br>0,000<br>0,0000<br>0,0000<br>0,0000<br>0,000000 |