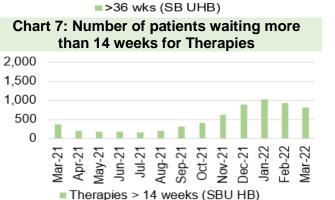

| beccupancy rate of confirmed COVID patients in critical<br>beds remains at a low rate with one Covid positive,<br>ver general bed use still remains high with Covid<br>ve patients.                                                                                                                                                                                                                                                                                                                                                                                                                                                                                                                                      |  |  |
|--------------------------------------------------------------------------------------------------------------------------------------------------------------------------------------------------------------------------------------------------------------------------------------------------------------------------------------------------------------------------------------------------------------------------------------------------------------------------------------------------------------------------------------------------------------------------------------------------------------------------------------------------------------------------------------------------------------------------|--|--|
| Unscheduled Care                                                                                                                                                                                                                                                                                                                                                                                                                                                                                                                                                                                                                                                                                                         |  |  |
| and for emergency department care within Swansea<br>University (SBU) Health Board increased from<br>ary 2021 to June 2021 but has since then been on<br>est reduction trajectory.<br>Attendances have significantly increased in March<br>to 11,084 from 9,275 in February 2022.<br>Health Board's performance against the 4-hour<br>ure deteriorated slightly from 72.32% in February<br>to 71.39% in March 2022.<br>Number of patients waiting over 12 hours in Accident<br>Emergency (A&E) increased from 1,105 in February<br>to 1,282 in March 2022.<br>Number of emergency admissions between November<br>and February 2022 had seen a consistent reduction,<br>ver admissions have increased in March 2022<br>3). |  |  |
| ,                                                                                                                                                                                                                                                                                                                                                                                                                                                                                                                                                                                                                                                                                                                        |  |  |
| <b>re</b><br>n 2022 saw a 0.3% in-month reduction in the number<br>tients waiting over 26 weeks for a new outpatient<br>ntment.<br>ionally, the number of patients waiting over 36 weeks<br>eed by 0.3% to 37,820.<br>nportant to note that Referral data has recently been<br>wed and updated following the introduction of the new<br>I dashboard in June 2021. Referral figures for March<br>saw a 17% increase (14,870) on those seen in<br>uary 2022, which could be a result of Covid<br>ctions easing in Wales.<br>apy waiting times continue to improve, there are 820<br>nts waiting over 14 weeks in March 2022, compared<br>026 in February 2022.                                                             |  |  |
| Cancer                                                                                                                                                                                                                                                                                                                                                                                                                                                                                                                                                                                                                                                                                                                   |  |  |
| uary 2022 saw 54% performance against the Single<br>er Pathway measure of patients receiving definitive<br>nent within 62 days (measure reported a month in<br>rs).<br>backlog of patients waiting over 63 days has reduced<br>icantly in March 2022 to 435 from 525 in February                                                                                                                                                                                                                                                                                                                                                                                                                                         |  |  |
|                                                                                                                                                                                                                                                                                                                                                                                                                                                                                                                                                                                                                                                                                                                          |  |  |