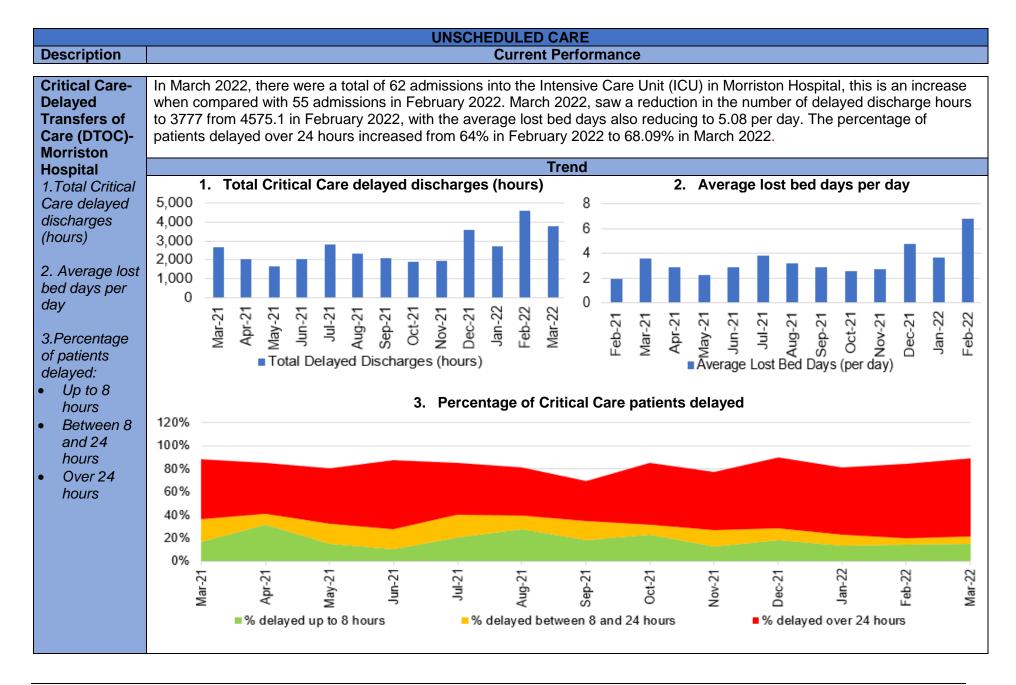

# 1. OVERVIEW

The following summarises the key successes, along with the priorities, risks and threats to achievement of the quality, access and workforce standards.

| Succes                                                                          | sses                                                                  | Conc                                                                       | erns                                                           |
|---------------------------------------------------------------------------------|-----------------------------------------------------------------------|----------------------------------------------------------------------------|----------------------------------------------------------------|
| <b>830,389</b><br>Total vaccinations<br>undertaken (11.4.22)                    | <b>269 (10%↓)</b><br>Clinically Optimised<br>patients                 | <b>13,587 (4%↑)</b><br>Patients waiting<br>over 104 weeks for<br>treatment | 7<br>Serious Incidents<br>reported                             |
| <b>24,728 (3%↓)</b><br>Stage 1 > 26 weeks                                       |                                                                       | <mark>4,749 (11.4%↓)</mark><br>Covid Cases has increased                   |                                                                |
| 0<br>Never Events reported                                                      | <b>5,863 (4%↓)</b><br>Waiting > 8 weeks for<br>reportable diagnostics | <b>11,084 (20%↑)</b><br>A&E attendances                                    | <b>4,198 (6.9%†)</b><br>Endoscopy patients<br>waiting >8 weeks |
| <b>820 (11%↓)</b><br>Patients waiting over 14<br>weeks for reportable therapies |                                                                       | <b>14,870 (17%↑)</b><br>Total GP referrals                                 |                                                                |
| <b>435 (17.1%↓)</b><br>USC backlog over 63<br>days                              | <b>72% (1%↑)</b><br>Improved theatre<br>utilisation                   | 62 (11.3%↑)<br>Critical Care<br>admissions                                 | <b>71.39% (0.9%↓)</b><br>4hr ED performance                    |
| <b>44,650 (19.6%†)</b><br>Outpatient Activity<br>figures                        |                                                                       | Covid Staf<br>(1.3<br>Percentage h                                         | % <b>↑)</b>                                                    |