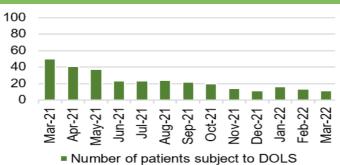

# 1. OVERVIEW

The following summarises the key successes, along with the priorities, risks and threats to achievement of the quality, access and workforce standards.

| Succes                                                                          | sses                                                                  | Conc                                                                       | erns                                                           |
|---------------------------------------------------------------------------------|-----------------------------------------------------------------------|----------------------------------------------------------------------------|----------------------------------------------------------------|
| <b>830,389</b><br>Total vaccinations<br>undertaken (11.4.22)                    | <b>269 (10%↓)</b><br>Clinically Optimised<br>patients                 | <b>13,587 (4%↑)</b><br>Patients waiting<br>over 104 weeks for<br>treatment | 7<br>Serious Incidents<br>reported                             |
| <b>24,728 (3%↓)</b><br>Stage 1 > 26 weeks                                       |                                                                       | <mark>4,749 (11.4%↓)</mark><br>Covid Cases has increased                   |                                                                |
| 0<br>Never Events reported                                                      | <b>5,863 (4%↓)</b><br>Waiting > 8 weeks for<br>reportable diagnostics | <b>11,084 (20%↑)</b><br>A&E attendances                                    | <b>4,198 (6.9%†)</b><br>Endoscopy patients<br>waiting >8 weeks |
| <b>820 (11%↓)</b><br>Patients waiting over 14<br>weeks for reportable therapies |                                                                       | <b>14,870 (17%↑)</b><br>Total GP referrals                                 |                                                                |
| <b>435 (17.1%↓)</b><br>USC backlog over 63<br>days                              | <b>72% (1%↑)</b><br>Improved theatre<br>utilisation                   | 62 (11.3%↑)<br>Critical Care<br>admissions                                 | <b>71.39% (0.9%↓)</b><br>4hr ED performance                    |
| <b>44,650 (19.6%†)</b><br>Outpatient Activity<br>figures                        |                                                                       | Covid Staf<br>(1.3<br>Percentage h                                         | % <b>↑)</b>                                                    |