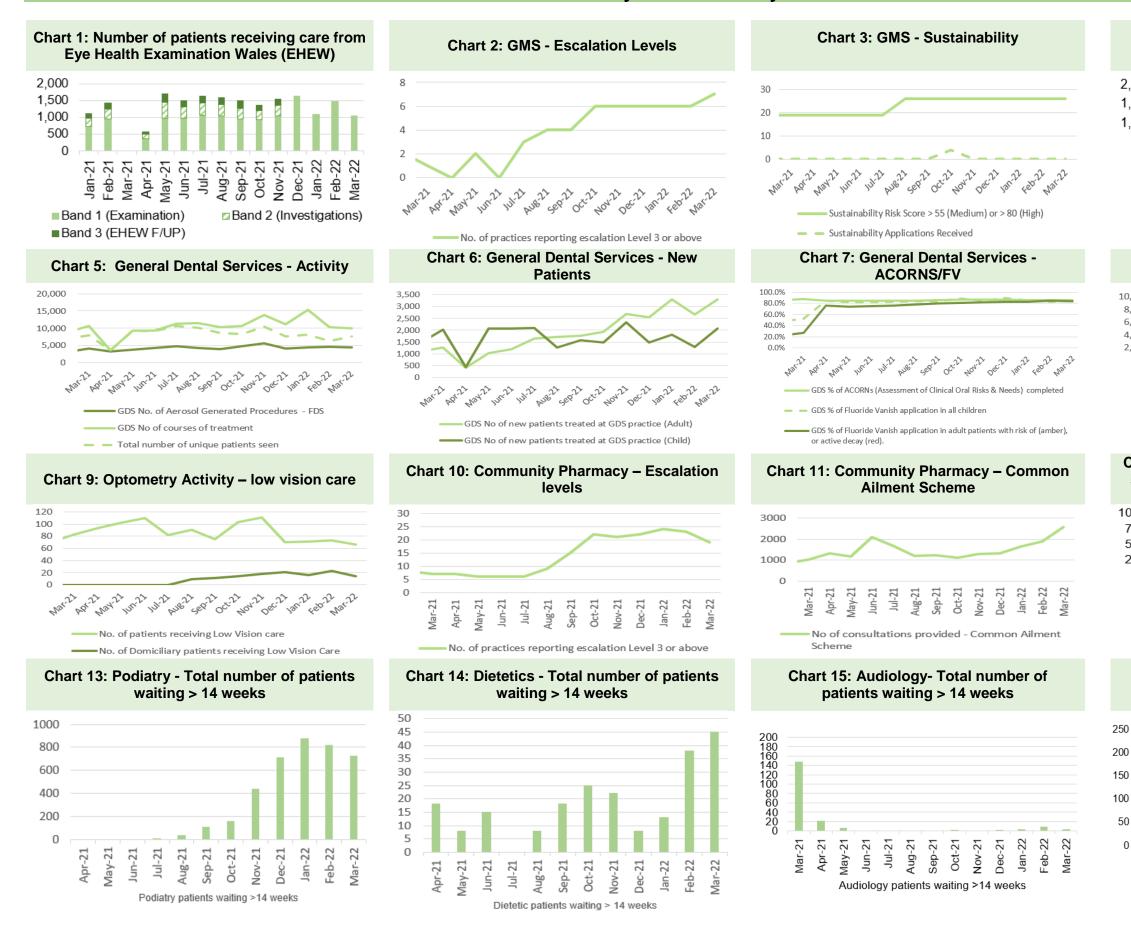

|        |        |        |
|                                                                             |                                                                                                                                                                                                                                                                       |                                                                    |                                                               |          |        |        |        |                     |                                                                              |          |       |                  |        |        |        |

#### HARM FROM REDUCTION IN NON-COVID ACTIVITY 5.1 Primary and Community Care Overview





40 | Page

#### Harm from reduction in non-Covid activity **5.2 Planned Care Overview**



Routine ØUrgent Chart 5: Number of patients waiting for reportable diagnostics over 8 weeks



Chart 9: Single Cancer Pathway-% of patients starting definitive treatment within 62 days from point of suspicion



Chart 13: Number of patients without a documented clinical review date



Chart 2: Number of patients waiting over 26 weeks for an outpatient appointment



 Outpatients > 26 wks (SB UHB) Chart 6: Number of patients waiting for





Cardiac tests >8wks (SBU HB)

Chart 10: Number of new cancer patients starting definitive treatment



Total number of new cancer treated patients Chart 14: Ophthalmology patients without an







Chart 11: Single Cancer Pathway backlogpatients waiting over 6