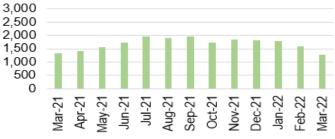

# 3.1 Updates on key measures

| COVID TESTING                                                             |                                                                                                                                                                                                                                                                                                               |                                                                                                                                                                                                                                                                                                                                                                                                                                                                                                                                                                                                                                                                                                                                                                                                                                                                                                                                                                                                                                                                                                                                                                                                                                                                                                                                                                                                                                                                                                                                                                                                                                                                                                                                                                                                                                                                                                                                                                                                                                                                                                                                                                                                                                                                                                                                                                                                                                                                                                                                                                                                                                                                                                                                                                                                                                                                                                                                                                                                                                                                                                                         |
|---------------------------------------------------------------------------|---------------------------------------------------------------------------------------------------------------------------------------------------------------------------------------------------------------------------------------------------------------------------------------------------------------|-------------------------------------------------------------------------------------------------------------------------------------------------------------------------------------------------------------------------------------------------------------------------------------------------------------------------------------------------------------------------------------------------------------------------------------------------------------------------------------------------------------------------------------------------------------------------------------------------------------------------------------------------------------------------------------------------------------------------------------------------------------------------------------------------------------------------------------------------------------------------------------------------------------------------------------------------------------------------------------------------------------------------------------------------------------------------------------------------------------------------------------------------------------------------------------------------------------------------------------------------------------------------------------------------------------------------------------------------------------------------------------------------------------------------------------------------------------------------------------------------------------------------------------------------------------------------------------------------------------------------------------------------------------------------------------------------------------------------------------------------------------------------------------------------------------------------------------------------------------------------------------------------------------------------------------------------------------------------------------------------------------------------------------------------------------------------------------------------------------------------------------------------------------------------------------------------------------------------------------------------------------------------------------------------------------------------------------------------------------------------------------------------------------------------------------------------------------------------------------------------------------------------------------------------------------------------------------------------------------------------------------------------------------------------------------------------------------------------------------------------------------------------------------------------------------------------------------------------------------------------------------------------------------------------------------------------------------------------------------------------------------------------------------------------------------------------------------------------------------------------|
| Description                                                               | Current Performance                                                                                                                                                                                                                                                                                           | Trend                                                                                                                                                                                                                                                                                                                                                                                                                                                                                                                                                                                                                                                                                                                                                                                                                                                                                                                                                                                                                                                                                                                                                                                                                                                                                                                                                                                                                                                                                                                                                                                                                                                                                                                                                                                                                                                                                                                                                                                                                                                                                                                                                                                                                                                                                                                                                                                                                                                                                                                                                                                                                                                                                                                                                                                                                                                                                                                                                                                                                                                                                                                   |
| 1. Number of<br>new COVID19<br>cases in<br>Swansea Bay<br>population area | <b>1. Number of new COVID cases</b><br>In March 2022, there were an additional 4,749 positive<br>cases recorded bringing the cumulative total to 115,936 in<br>Swansea Bay since March 2020. Whilst the number of<br>Positive cases has significantly reduced since January<br>2022, cases still remain high. | 1.Number of new COVID19 cases for Swansea Bay<br>population<br>20,000<br>15,000<br>5,000<br>0<br>0<br>0<br>0<br>0<br>0<br>0<br>0<br>0<br>0<br>0<br>0<br>0<br>0                                                                                                                                                                                                                                                                                                                                                                                                                                                                                                                                                                                                                                                                                                                                                                                                                                                                                                                                                                                                                                                                                                                                                                                                                                                                                                                                                                                                                                                                                                                                                                                                                                                                                                                                                                                                                                                                                                                                                                                                                                                                                                                                                                                                                                                                                                                                                                                                                                                                                                                                                                                                                                                                                                                                                                                                                                                                                                                                                          |
| 2. Number of<br>staff referred for<br>Antigen testing                     | <b>2. Staff referred for Antigen testing</b><br>The cumulative number of staff referred for COVID testing<br>between March 2020 and March 2022 is 16,756 of which<br>17% have been positive (Cumulative total).                                                                                               | 2,500<br>2,000<br>1,500<br>1,000<br>5,000<br>1,000<br>5,000<br>1,000<br>5,000<br>1,000<br>5,000<br>1,000<br>5,000<br>1,000<br>5,000<br>1,000<br>5,000<br>1,000<br>5,000<br>1,000<br>5,000<br>1,000<br>5,000<br>1,000<br>5,000<br>1,000<br>5,000<br>1,000<br>5,000<br>0,000<br>1,000<br>5,000<br>0,000<br>1,000<br>5,000<br>0,000<br>1,000<br>5,000<br>0,000<br>1,000<br>5,000<br>0,000<br>1,000<br>5,000<br>0,000<br>1,000<br>0,000<br>1,000<br>5,000<br>0,000<br>1,000<br>5,000<br>0,000<br>1,000<br>0,000<br>1,000<br>0,000<br>1,000<br>0,000<br>1,000<br>0,000<br>1,000<br>0,000<br>0,000<br>0,000<br>0,000<br>0,000<br>0,000<br>0,000<br>0,000<br>0,000<br>0,000<br>0,000<br>0,000<br>0,000<br>0,000<br>0,000<br>0,000<br>0,000<br>0,000<br>0,000<br>0,000<br>0,000<br>0,000<br>0,000<br>0,000<br>0,000<br>0,000<br>0,000<br>0,000<br>0,000<br>0,000<br>0,000<br>0,000<br>0,000<br>0,000<br>0,000<br>0,000<br>0,000<br>0,000<br>0,000<br>0,000<br>0,000<br>0,000<br>0,000<br>0,000<br>0,000<br>0,000<br>0,000<br>0,000<br>0,000<br>0,000<br>0,000<br>0,000<br>0,000<br>0,000<br>0,000<br>0,000<br>0,000<br>0,000<br>0,000<br>0,000<br>0,000<br>0,000<br>0,000<br>0,000<br>0,000<br>0,000<br>0,000<br>0,000<br>0,000<br>0,000<br>0,000<br>0,000<br>0,000<br>0,000<br>0,000<br>0,000<br>0,000<br>0,000<br>0,000<br>0,000<br>0,000<br>0,000<br>0,000<br>0,000<br>0,000<br>0,000<br>0,000<br>0,000<br>0,000<br>0,000<br>0,000<br>0,000<br>0,000<br>0,000<br>0,000<br>0,000<br>0,000<br>0,000<br>0,000<br>0,000<br>0,000<br>0,000<br>0,000<br>0,000<br>0,000<br>0,000<br>0,000<br>0,000<br>0,000<br>0,000<br>0,000<br>0,000<br>0,000<br>0,000<br>0,000<br>0,000<br>0,000<br>0,000<br>0,000<br>0,000<br>0,000<br>0,000<br>0,000<br>0,000<br>0,000<br>0,000<br>0,000<br>0,000<br>0,000<br>0,000<br>0,000<br>0,000<br>0,000<br>0,000<br>0,000<br>0,000<br>0,000<br>0,000<br>0,000<br>0,000<br>0,000<br>0,000<br>0,000<br>0,000<br>0,000<br>0,000<br>0,000<br>0,000<br>0,000<br>0,000<br>0,000<br>0,000<br>0,000<br>0,000<br>0,000<br>0,000<br>0,000<br>0,000<br>0,000<br>0,000<br>0,000<br>0,000<br>0,000<br>0,000<br>0,000<br>0,000<br>0,000<br>0,000<br>0,000<br>0,000<br>0,000<br>0,000<br>0,000<br>0,000<br>0,000<br>0,000<br>0,000<br>0,000<br>0,000<br>0,000<br>0,000<br>0,000<br>0,000<br>0,000<br>0,000<br>0,000<br>0,000<br>0,000<br>0,000<br>0,000<br>0,000<br>0,000<br>0,000<br>0,000<br>0,000<br>0,000<br>0,000<br>0,000<br>0,000<br>0,000<br>0,000<br>0,000<br>0,000<br>0,000<br>0,000<br>0,000<br>0,000<br>0,000<br>0,000<br>0,000<br>0,000<br>0,000<br>0,000<br>0,000<br>0,000<br>0,000<br>0,000<br>0,000<br>0,000<br>0,000<br>0,000<br>0,000<br>0,000<br>0,000<br>0,000<br>0,000<br>0,000<br>0,000<br>0,000<br>0,000<br>0,000<br>0,000<br>0,000<br>0,000<br>0,000<br>0,000<br>0,000<br>0,000<br>0,000<br>0,000<br>0,000<br>0,000<br>0,000<br>0,000<br>0,000<br>0,000<br>0,000<br>0,000<br>0,000<br>0,000<br>0,000<br>0,000<br>0,000<br>0,000<br>0,000<br>0,000<br>0,000<br>0,000<br>0,000<br>0,000<br>0,000<br>0,000<br>0,000<br>0,000<br>0,000<br>0,000<br>0,000<br>0,0000<br>0,0000<br>0,0000<br>0,000000 |