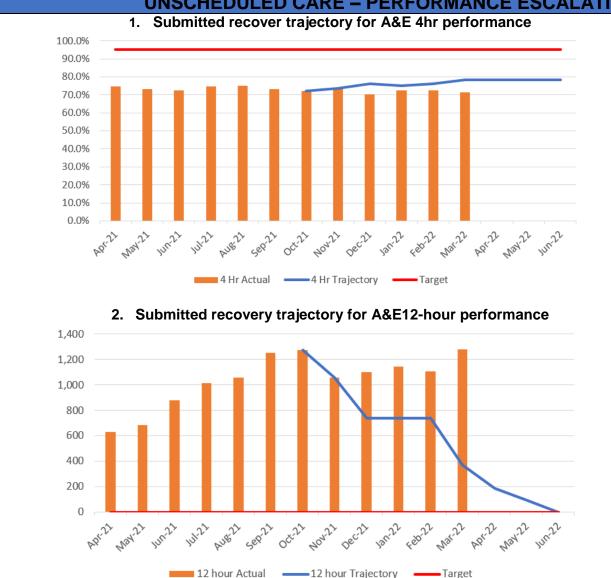

# HARM FROM OVERWHELMED NHS AND SOCIAL CARE SYSTEM UNSCHEDULED CARE – PERFORMANCE ESCALATION UPDATES

- 1. Performance against the 4hr target has previously been in with the outlined line recovery trajectories, however performance has consistently remained under the trajectory in recent months. Performance against the 4hr target was 71.39% in March 2022 against the 79% March 2022 trajectory position.
- 2. Performance against the 12hr recovery trajectory continues to be significantly above the figures projected. The number of patients waiting over 12 hours increased to 1,282 in March 2022, against the target of 370. Updated recovery trajectories and action plans have been requested for future performance