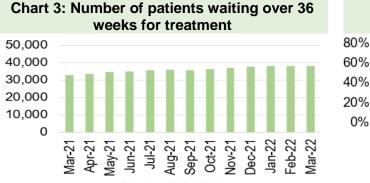

| beccupancy rate of confirmed COVID patients in critical<br>beds remains at a low rate with one Covid positive,<br>ver general bed use still remains high with Covid<br>ve patients.                                                                                                                                                                                                                                                                                                                                                                                                                                                                                                                                      |  |  |
|--------------------------------------------------------------------------------------------------------------------------------------------------------------------------------------------------------------------------------------------------------------------------------------------------------------------------------------------------------------------------------------------------------------------------------------------------------------------------------------------------------------------------------------------------------------------------------------------------------------------------------------------------------------------------------------------------------------------------|--|--|
| Unscheduled Care                                                                                                                                                                                                                                                                                                                                                                                                                                                                                                                                                                                                                                                                                                         |  |  |
| and for emergency department care within Swansea<br>University (SBU) Health Board increased from<br>ary 2021 to June 2021 but has since then been on<br>est reduction trajectory.<br>Attendances have significantly increased in March<br>to 11,084 from 9,275 in February 2022.<br>Health Board's performance against the 4-hour<br>ure deteriorated slightly from 72.32% in February<br>to 71.39% in March 2022.<br>Number of patients waiting over 12 hours in Accident<br>Emergency (A&E) increased from 1,105 in February<br>to 1,282 in March 2022.<br>Number of emergency admissions between November<br>and February 2022 had seen a consistent reduction,<br>ver admissions have increased in March 2022<br>3). |  |  |
| ,                                                                                                                                                                                                                                                                                                                                                                                                                                                                                                                                                                                                                                                                                                                        |  |  |
| <b>re</b><br>n 2022 saw a 0.3% in-month reduction in the number<br>tients waiting over 26 weeks for a new outpatient<br>ntment.<br>ionally, the number of patients waiting over 36 weeks<br>eed by 0.3% to 37,820.<br>nportant to note that Referral data has recently been<br>wed and updated following the introduction of the new<br>I dashboard in June 2021. Referral figures for March<br>saw a 17% increase (14,870) on those seen in<br>uary 2022, which could be a result of Covid<br>ctions easing in Wales.<br>apy waiting times continue to improve, there are 820<br>nts waiting over 14 weeks in March 2022, compared<br>026 in February 2022.                                                             |  |  |
| Cancer                                                                                                                                                                                                                                                                                                                                                                                                                                                                                                                                                                                                                                                                                                                   |  |  |
| uary 2022 saw 54% performance against the Single<br>er Pathway measure of patients receiving definitive<br>nent within 62 days (measure reported a month in<br>rs).<br>backlog of patients waiting over 63 days has reduced<br>icantly in March 2022 to 435 from 525 in February                                                                                                                                                                                                                                                                                                                                                                                                                                         |  |  |
|                                                                                                                                                                                                                                                                                                                                                                                                                                                                                                                                                                                                                                                                                                                          |  |  |