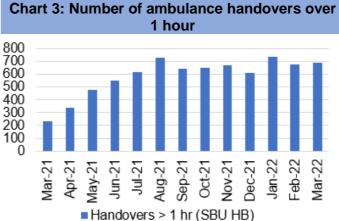

# HARM FROM OVERWHELMED NHS AND SOCIAL CARE SYSTEM UNSCHEDULED CARE – PERFORMANCE ESCALATION UPDATES

- 1. Performance against the 4hr target has previously been in with the outlined line recovery trajectories, however performance has consistently remained under the trajectory in recent months. Performance against the 4hr target was 71.39% in March 2022 against the 79% March 2022 trajectory position.
- 2. Performance against the 12hr recovery trajectory continues to be significantly above the figures projected. The number of patients waiting over 12 hours increased to 1,282 in March 2022, against the target of 370. Updated recovery trajectories and action plans have been requested for future performance