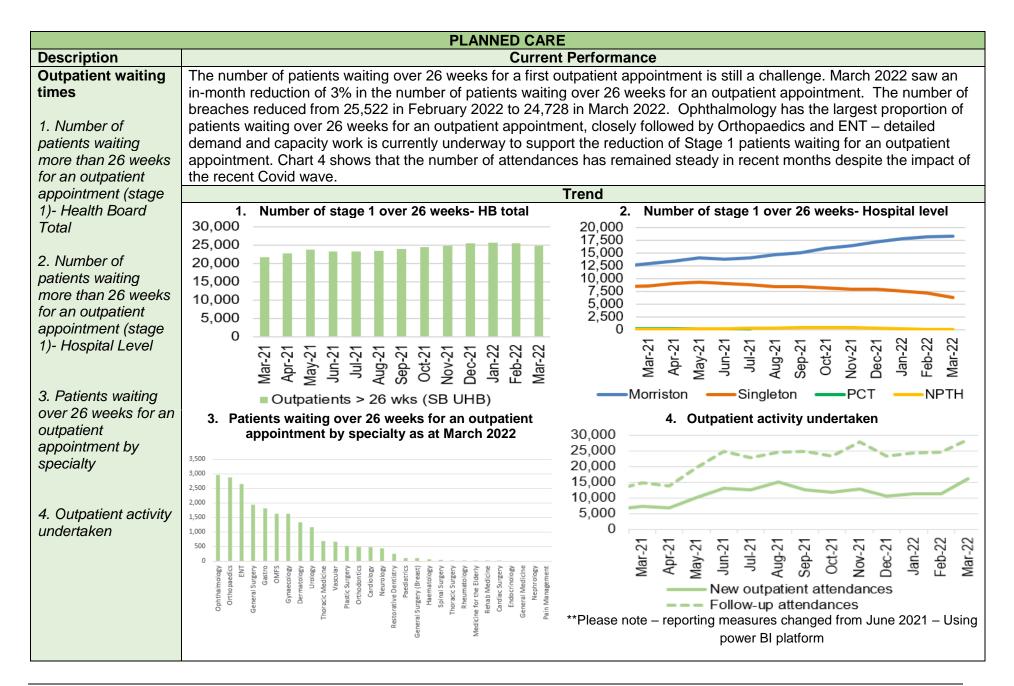

| beccupancy rate of confirmed COVID patients in critical<br>beds remains at a low rate with one Covid positive,<br>ver general bed use still remains high with Covid<br>ve patients.                                                                                                                                                                                                                                                                                                                                                                                                                                                                                                                                      |  |  |
|--------------------------------------------------------------------------------------------------------------------------------------------------------------------------------------------------------------------------------------------------------------------------------------------------------------------------------------------------------------------------------------------------------------------------------------------------------------------------------------------------------------------------------------------------------------------------------------------------------------------------------------------------------------------------------------------------------------------------|--|--|
| Unscheduled Care                                                                                                                                                                                                                                                                                                                                                                                                                                                                                                                                                                                                                                                                                                         |  |  |
| and for emergency department care within Swansea<br>University (SBU) Health Board increased from<br>ary 2021 to June 2021 but has since then been on<br>est reduction trajectory.<br>Attendances have significantly increased in March<br>to 11,084 from 9,275 in February 2022.<br>Health Board's performance against the 4-hour<br>ure deteriorated slightly from 72.32% in February<br>to 71.39% in March 2022.<br>Number of patients waiting over 12 hours in Accident<br>Emergency (A&E) increased from 1,105 in February<br>to 1,282 in March 2022.<br>Number of emergency admissions between November<br>and February 2022 had seen a consistent reduction,<br>ver admissions have increased in March 2022<br>3). |  |  |
| ,                                                                                                                                                                                                                                                                                                                                                                                                                                                                                                                                                                                                                                                                                                                        |  |  |
| <b>re</b><br>n 2022 saw a 0.3% in-month reduction in the number<br>tients waiting over 26 weeks for a new outpatient<br>ntment.<br>ionally, the number of patients waiting over 36 weeks<br>eed by 0.3% to 37,820.<br>nportant to note that Referral data has recently been<br>wed and updated following the introduction of the new<br>I dashboard in June 2021. Referral figures for March<br>saw a 17% increase (14,870) on those seen in<br>uary 2022, which could be a result of Covid<br>ctions easing in Wales.<br>apy waiting times continue to improve, there are 820<br>nts waiting over 14 weeks in March 2022, compared<br>026 in February 2022.                                                             |  |  |
| Cancer                                                                                                                                                                                                                                                                                                                                                                                                                                                                                                                                                                                                                                                                                                                   |  |  |
| uary 2022 saw 54% performance against the Single<br>er Pathway measure of patients receiving definitive<br>nent within 62 days (measure reported a month in<br>rs).<br>backlog of patients waiting over 63 days has reduced<br>icantly in March 2022 to 435 from 525 in February                                                                                                                                                                                                                                                                                                                                                                                                                                         |  |  |
|                                                                                                                                                                                                                                                                                                                                                                                                                                                                                                                                                                                                                                                                                                                          |  |  |