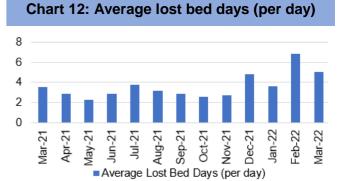

ERWHELMED NHS AND SOCIAL CARE SYSTEM 4.1 Unscheduled Care- Overview

Chart 1: GP Out of Hours/ 111



% P1F2F patients requiring a PCC based appointment seen within 1hr of clinical assessm

Service continues to experience issues with data reporting. It is anticipated that up to date accurate data will be available shortly.



Chart 9: Elective procedures cancelled due to



Elective Procedure cancelled due to no beds (SBU) HB)

Chart 13; % of thrombolysed stroke patients with a door to door needle time of less than or equal to 45 minutes







Chart 10: Number of clinically optimised patients



Chart 14: Direct admission to Acute Stroke Unit within 4 hours





Chart 7: Number of patients waiting over 12 hours in A&E





Chart 15: % of stroke patients receiving CT scan with 1 hour











## **Unscheduled Care Overview (March 2022)**

#### **Primary Care Access**

#### 97% (→)

GP practices open during daily core hours

### **93% (3%**‡)

% of Out of Hours (OoH)/111 patients prioritised as P1CH that started their definitive clinical assessment within 1 hour of their initial call being answered (*July-19*)

#### 88% (→) GP practices offering appointments between 5pm-6:30pm

# **100% (33%**†)

% of Out of Hours (OOH)/111 patients prioritised as P1F2F requiring a Primary Care Centre (PCC) based appointment seen within 1 hour following completion of their definitive clinical assessment (Oct-19)

# Ambulance

48.3% (6%)

Red calls responded to

with 8 minutes

**687 (1%**<sup>†</sup>)

Ambulance handovers over

1 hour

3,274 (8%1)

Amber calls

435 (6%<sup>†</sup>)

Red ca