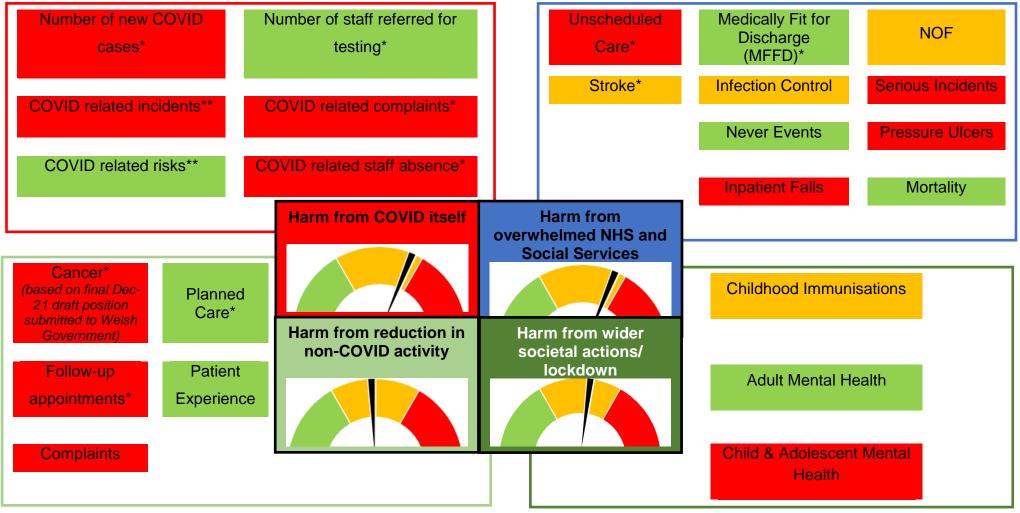

The Health Board's performance reports have traditionally been structured according to the aims within the NHS Delivery Framework however, the focus for NHS Wales reporting has shifted to harm management as a consequence of the COVID-19 pandemic. In order to improve the Health Board's visibility of measuring and managing harm, the structure of this report has been aligned with the four quadrants of harm as set out in the NHS Wales COVID-19 Operating Framework. The harm quadrants are illustrated in the following diagram.

| Harm from Covid itself      | Harm from overwhelmed NHS<br>and social care system |
|-----------------------------|-----------------------------------------------------|
| Harm from reduction in non- | Harm from wider societal                            |
| Covid activity              | actions/lockdown                                    |