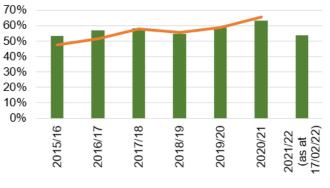

# 1. OVERVIEW

The following summarises the key successes, along with the priorities, risks and threats to achievement of the quality, access and workforce standards.

| Succes                                                                          | sses                                                                  | Conc                                                                       | erns                                                           |
|---------------------------------------------------------------------------------|-----------------------------------------------------------------------|----------------------------------------------------------------------------|----------------------------------------------------------------|
| <b>830,389</b><br>Total vaccinations<br>undertaken (11.4.22)                    | <b>269 (10%↓)</b><br>Clinically Optimised<br>patients                 | <b>13,587 (4%↑)</b><br>Patients waiting<br>over 104 weeks for<br>treatment | 7<br>Serious Incidents<br>reported                             |
| <b>24,728 (3%↓)</b><br>Stage 1 > 26 weeks                                       |                                                                       | <mark>4,749 (11.4%↓)</mark><br>Covid Cases has increased                   |                                                                |
| 0<br>Never Events reported                                                      | <b>5,863 (4%↓)</b><br>Waiting > 8 weeks for<br>reportable diagnostics | <b>11,084 (20%↑)</b><br>A&E attendances                                    | <b>4,198 (6.9%†)</b><br>Endoscopy patients<br>waiting >8 weeks |
| <b>820 (11%↓)</b><br>Patients waiting over 14<br>weeks for reportable therapies |                                                                       | <b>14,870 (17%↑)</b><br>Total GP referrals                                 |                                                                |
| <b>435 (17.1%↓)</b><br>USC backlog over 63<br>days                              | <b>72% (1%↑)</b><br>Improved theatre<br>utilisation                   | 62 (11.3%↑)<br>Critical Care<br>admissions                                 | <b>71.39% (0.9%↓)</b><br>4hr ED performance                    |
| <b>44,650 (19.6%†)</b><br>Outpatient Activity<br>figures                        |                                                                       | Covid Staf<br>(1.3<br>Percentage h                                         | % <b>↑)</b>                                                    |