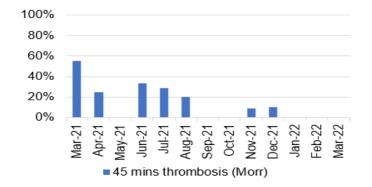

|  |  |

# HARM FROM OVERWHELMED NHS AND SOCIAL CARE SYSTEM 4.1 Unscheduled Care- Overview

Chart 1: GP Out of Hours/ 111



% P1F2F patients requiring a PCC based appointment seen within 1hr of clinical assessm

Service continues to experience issues with data reporting. It is anticipated that up to date accurate data will be available shortly.



Chart 9: Elective procedures cancelled due to



Elective Procedure cancelled due to no beds (SBU) HB)

Chart 13; % of thrombolysed stroke patients with a door to door needle time of less than or equal to 45 minutes







Chart 10: Number of clinically optimised patients



Chart 14: Direct admission to Acute Stroke Unit within 4 hours





Chart 7: Number of patients waiting over 12 hours in A&E





Chart 15: % of stroke patients receiving CT scan with 1 hour











## **Unscheduled Care Overview (March 2022)**

#### **Primary Care Access**

#### 97% (→)

GP practices open during daily core hours

### **93% (3%**‡)

% of Out of Hours (OoH)/111 patients prioritised as P1CH that started their definitive clinical assessment within 1 hour of their initial call being answered (*July-19*)

#### 88% (→) GP practices offering appointments between 5pm-6:30pm

# **100% (33%**†)

% of Out of Hours (OOH)/111 patients prioritised as P1F2F requiring a Primary Care Centre (PCC) based appointment seen within 1