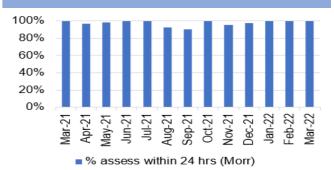

ELMED NHS AND SOCIAL CARE SYSTEM 4.1 Unscheduled Care- Overview

Chart 1: GP Out of Hours/ 111



% P1F2F patients requiring a PCC based appointment seen within 1hr of clinical assessm

Service continues to experience issues with data reporting. It is anticipated that up to date accurate data will be available shortly.



Chart 9: Elective procedures cancelled due to



Elective Procedure cancelled due to no beds (SBU) HB)

Chart 13; % of thrombolysed stroke patients with a door to door needle time of less than or equal to 45 minutes







Chart 10: Number of clinically optimised patients



Chart 14: Direct admission to Acute Stroke Unit within 4 hours





Chart 7: Number of patients waiting over 12 hours in A&E





Chart 15: % of stroke patients receiving CT scan with 1 hour











## **Unscheduled Care Overview (March 2022)**

#### **Primary Care Access**

#### 97% (→)

GP practices open during daily core hours

### **93% (3%**‡)

% of Out of Hours (OoH)/111 patients prioritised as P1CH that started their definitive clinical assessment within 1 hour of their initial call being answered (*July-19*)

#### 88% (→) GP practices offering appointments between 5pm-6:30pm

# **100% (33%**†)

% of Out of Hours (OOH)/111 patients prioritised as P1F2F requiring a Primary Care Centre (PCC) based appointment seen within 1 hour following completion of their definitive clinical assessment (Oct-19)

# Ambulance

48.3% (6%)

Red calls responded to

with 8 minutes

**687 (1%**<sup>†</sup>)

Ambulance handovers over

1 hour

3,274 (8%1)

Amber calls

435 (6%<sup>†</sup>)

Red calls