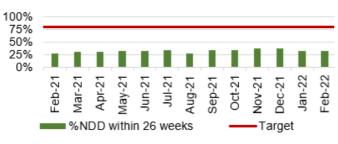

|                             | <ul> <li>Mental Health         <ul> <li>Performance against the Mental Health Measures continues to be maintained. All Welsh Government targets were achieved in February 2022.</li> <li>Psychological therapies within 26 weeks continue to be maintained at 100%.</li> </ul> </li> <li>Child and Adolescent Mental Health Services (CAMHS)         <ul> <li>Access times for crisis performance has been maintained at 100% February 2022.</li> <li>Neurodevelopmental Disorders (NDD) access times within 26 weeks continues to be a challenge, the performance remained at 33% in February 2022 against a target of 80%.</li> </ul> </li> </ul>                                                                                                                                                                                                                                                                                                                                                                                                                                                                                                                                                                                                                                                                                                                                                                                                                                                                                                                                                                                                      |            |              |          |
|-----------------------------|----------------------------------------------------------------------------------------------------------------------------------------------------------------------------------------------------------------------------------------------------------------------------------------------------------------------------------------------------------------------------------------------------------------------------------------------------------------------------------------------------------------------------------------------------------------------------------------------------------------------------------------------------------------------------------------------------------------------------------------------------------------------------------------------------------------------------------------------------------------------------------------------------------------------------------------------------------------------------------------------------------------------------------------------------------------------------------------------------------------------------------------------------------------------------------------------------------------------------------------------------------------------------------------------------------------------------------------------------------------------------------------------------------------------------------------------------------------------------------------------------------------------------------------------------------------------------------------------------------------------------------------------------------|------------|--------------|----------|
| Specific Action             | Information                                                                                                                                                                                                                                                                                                                                                                                                                                                                                                                                                                                                                                                                                                                                                                                                                                                                                                                                                                                                                                                                                                                                                                                                                                                                                                                                                                                                                                                                                                                                                                                                                                              | Discussion | Assurance    | Approval |
| Required<br>Recommendations | ✓                                                                                                                                                                                                                                                                                                                                                                                                                                                                                                                                                                                                                                                                                                                                                                                                                                                                                                                                                                                                                                                                                                                                                                                                                                                                                                                                                                                                                                                                                                                                                                                                                                                        |            | $\checkmark$ |          |
|                             | Information         Discussion         Assurance         Approval           ✓         ✓         ✓         ✓           Members are asked to:         •         ✓         ✓           • NOTE the Health Board performance against key measures and targets.         •         NOTE the request for updated recovery trajectories from both Emergency Unscheduled care and Cancer Services in line with the Escalation framework.           • NOTE the inclusion of the submitted recovery trajectories as part of the Welsh Government MDS         •           • NOTE the actions being taken to improve performance: -         ○           • Insourcing of activity for Endoscopy and Gastroenterology, detailed demand and capacity plans will be shared at the next Committee.         •           • A new non-USC dermatology scheme has been implemented in Primary Care to support the waiting list position.         •           • External validation is due to commence in the next few weeks for a 3-month period to support detailed case note reviews.         •           • Further recurrent financial resource of £1m agreed for 2022/23 in addition to £1.5m in 2021/22. This will be utilised to improve access to hyper fractionation, chemotherapy and acute oncology care. The impact of this and the balance of the allocation for 2022/23 are currently being worked through           • Work is ongoing on the development of Enfys ward at Morriston Hospital to enable establishment of Ambulatory Emergency Care Centre by September 2022           • Plans for the COO to conduct a review of the current triage time for 'walk |            |              |          |