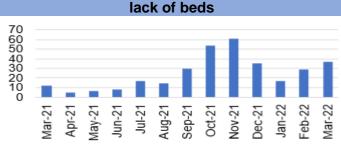

# 1. OVERVIEW

The following summarises the key successes, along with the priorities, risks and threats to achievement of the quality, access and workforce standards.

| Succes                                                                          | sses                                                                  | Conc                                                                       | erns                                                           |
|---------------------------------------------------------------------------------|-----------------------------------------------------------------------|----------------------------------------------------------------------------|----------------------------------------------------------------|
| <b>830,389</b><br>Total vaccinations<br>undertaken (11.4.22)                    | <b>269 (10%↓)</b><br>Clinically Optimised<br>patients                 | <b>13,587 (4%↑)</b><br>Patients waiting<br>over 104 weeks for<br>treatment | 7<br>Serious Incidents<br>reported                             |
| <b>24,728 (3%↓)</b><br>Stage 1 > 26 weeks                                       |                                                                       | <mark>4,749 (11.4%↓)</mark><br>Covid Cases has increased                   |                                                                |
| 0<br>Never Events reported                                                      | <b>5,863 (4%↓)</b><br>Waiting > 8 weeks for<br>reportable diagnostics | <b>11,084 (20%↑)</b><br>A&E attendances                                    | <b>4,198 (6.9%†)</b><br>Endoscopy patients<br>waiting >8 weeks |
| <b>820 (11%↓)</b><br>Patients waiting over 14<br>weeks for reportable therapies |                                                                       | <b>14,870 (17%↑)</b><br>Total GP referrals                                 |                                                                |
| <b>435 (17.1%↓)</b><br>USC backlog over 63<br>days                              | <b>72% (1%↑)</b><br>Improved theatre<br>utilisation                   | 62 (11.3%↑)<br>Critical Care<br>admissions                                 | <b>71.39% (0.9%↓)</b><br>4hr ED performance                    |
| <b>44,650 (19.6%†)</b><br>Outpatient Activity<br>figures                        |                                                                       | Covid Staf<br>(1.3<br>Percentage h                                         | % <b>↑)</b>                                                    |