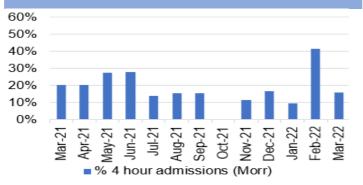

# HARM FROM OVERWHELMED NHS AND SOCIAL CARE SYSTEM UNSCHEDULED CARE – PERFORMANCE ESCALATION UPDATES

- 1. Performance against the 4hr target has previously been in with the outlined line recovery trajectories, however performance has consistently remained under the trajectory in recent months. Performance against the 4hr target was 71.39% in March 2022 against the 79% March 2022 trajectory position.
- 2. Performance against the 12hr recovery trajectory continues to be significantly above the figures projected. The number of patients waiting over 12 hours increased to 1,282 in March 2022, against the target of 370. Updated recovery trajectories and action plans have been requested for future performance