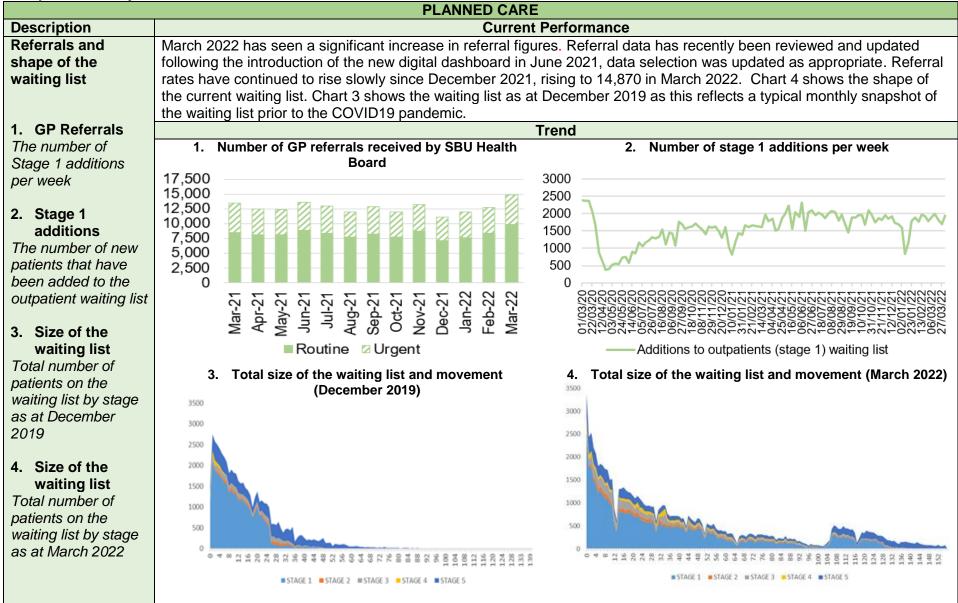

| beccupancy rate of confirmed COVID patients in critical<br>beds remains at a low rate with one Covid positive,<br>ver general bed use still remains high with Covid<br>ve patients.                                                                                                                                                                                                                                                                                                                                                                                                                                                                                                                                      |  |  |
|--------------------------------------------------------------------------------------------------------------------------------------------------------------------------------------------------------------------------------------------------------------------------------------------------------------------------------------------------------------------------------------------------------------------------------------------------------------------------------------------------------------------------------------------------------------------------------------------------------------------------------------------------------------------------------------------------------------------------|--|--|
| Unscheduled Care                                                                                                                                                                                                                                                                                                                                                                                                                                                                                                                                                                                                                                                                                                         |  |  |
| and for emergency department care within Swansea<br>University (SBU) Health Board increased from<br>ary 2021 to June 2021 but has since then been on<br>est reduction trajectory.<br>Attendances have significantly increased in March<br>to 11,084 from 9,275 in February 2022.<br>Health Board's performance against the 4-hour<br>ure deteriorated slightly from 72.32% in February<br>to 71.39% in March 2022.<br>Number of patients waiting over 12 hours in Accident<br>Emergency (A&E) increased from 1,105 in February<br>to 1,282 in March 2022.<br>Number of emergency admissions between November<br>and February 2022 had seen a consistent reduction,<br>ver admissions have increased in March 2022<br>3). |  |  |
| ,                                                                                                                                                                                                                                                                                                                                                                                                                                                                                                                                                                                                                                                                                                                        |  |  |
| <b>re</b><br>n 2022 saw a 0.3% in-month reduction in the number<br>tients waiting over 26 weeks for a new outpatient<br>ntment.<br>ionally, the number of patients waiting over 36 weeks<br>eed by 0.3% to 37,820.<br>nportant to note that Referral data has recently been<br>wed and updated following the introduction of the new<br>I dashboard in June 2021. Referral figures for March<br>saw a 17% increase (14,870) on those seen in<br>uary 2022, which could be a result of Covid<br>ctions easing in Wales.<br>apy waiting times continue to improve, there are 820<br>nts waiting over 14 weeks in March 2022, compared<br>026 in February 2022.                                                             |  |  |
| Cancer                                                                                                                                                                                                                                                                                                                                                                                                                                                                                                                                                                                                                                                                                                                   |  |  |
| uary 2022 saw 54% performance against the Single<br>er Pathway measure of patients receiving definitive<br>nent within 62 days (measure reported a month in<br>rs).<br>backlog of patients waiting over 63 days has reduced<br>icantly in March 2022 to 435 from 525 in February                                                                                                                                                                                                                                                                                                                                                                                                                                         |  |  |
|                                                                                                                                                                                                                                                                                                                                                                                                                                                                                                                                                                                                                                                                                                                          |  |  |