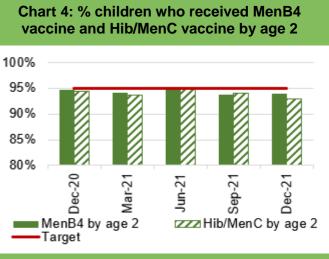

# **CONTENTS PAGE**

|    |                                                                 | Page number(s): |
|----|-----------------------------------------------------------------|-----------------|
| 1. | OVERVIEW                                                        | 12-15           |
|    | <u>Key movements</u>                                            |                 |
|    | Areas under escalation                                          |                 |
|    |                                                                 |                 |
| 2. | QUADRANTS OF HARM SUMMARY                                       | 16              |
|    |                                                                 |                 |
| 3. | HARM QUADRANT- HARM FROM COVID ITSELF                           | 17              |
|    | 3.1 Updates on key measures:                                    |                 |
|    | <u>COVID testing</u>                                            | 18              |
|    | COVID related staff absence                                     | 19              |
|    |                                                                 |                 |
| 4. | HARM QUADRANT- HARM FROM OVERWHELMED NHS AND SOCIAL CARE SYSTEM |                 |
|    | 4.1 Unscheduled care overview                                   | 20-21           |
|    | 4.2 Updates on key measures:                                    |                 |
|    | <u>Unscheduled Care</u>                                         |                 |
|    | Fractured Neck of femur                                         | 22-29           |
|    | Healthcare Acquired Infections                                  | 30-31           |
|    | Pressure Ulcers                                                 | 32-34           |
|    | Serious incidents                                               | 34              |
|    | Inpatient Falls                                                 | 35              |
|    | <ul> <li>Discharge Summaries</li> </ul>                         | 36              |
|    |                                                                 | 36              |
|    | <u>Crude Mortality</u>                                          | 37              |
|    | <u>Workforce</u>                                                | 38              |
| 5  | HARM QUADRANT- HARM FROM REDUCTION IN NON-COVID ACTIVITY        |                 |
| 0. | 5.1 Primary and Community Care overview                         | 39              |
|    | 5.2 Planned Care Overview                                       | 40-41           |
|    | 5.3 Updates on key measures:                                    | יד טד           |
|    | Planned Care                                                    | 42-47           |
|    |                                                                 |                 |

|                                                                   | Page number(s): |
|-------------------------------------------------------------------|-----------------|
| • <u>Cancer</u>                                                   | 48-50           |
| <u>Follow-up appointments</u>                                     | 51              |
| Patient Experience                                                | 52              |
| <u>Complaints</u>                                                 | 53              |
| 6. HARM QUADRANT- HARM FROM WIDER SOCIETAL ACTIONS/ LOCKDOWN      |                 |
| 6.1 Immunisations and Vaccinations overview                       | 54              |
| 6.2 Mental Health Overview                                        | 55              |
| 6.3 Updates on key measures:                                      |                 |
| Adult Mental Health                                               | 56              |
| Child and Adolescent Mental Health                                | 57              |
| 7. <u>FINANCE</u>                                                 | 58-60           |
| 8. APPENDIX 1: INTEGRATED PERFORMANCE DASHBOARD                   | 61-67           |
| 9. APPENDIX 2: MINISTERIAL PRIORITY MEASURE RECOVERY TRAJECTORIES | 68-70           |