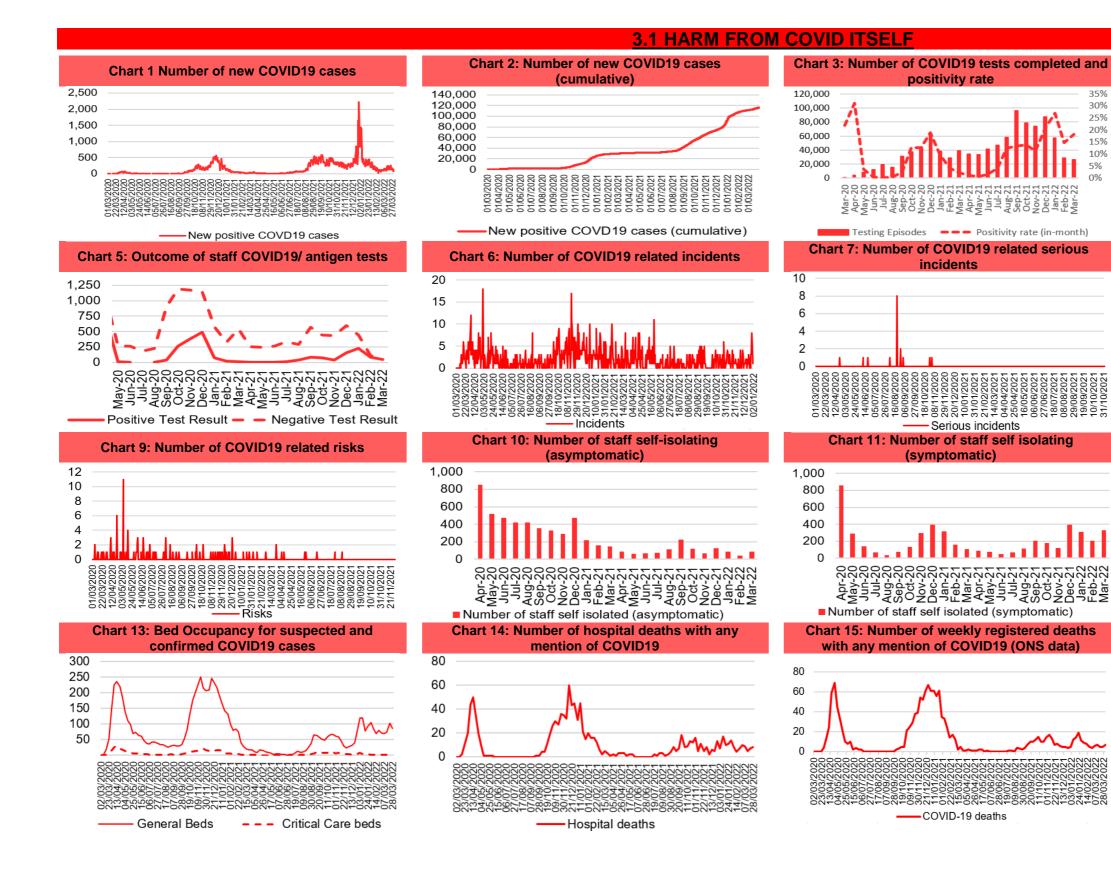

# 3.1 Updates on key measures

| COVID TESTING                                                             |                                                                                                                                                                                                                                                                                                               |                                                                                                                                                                                                                                                                                                                                                                                                                                                                                                                                                                                                                                                                                                                                                                                                                                                                                                                                                                                                                                                                                                                                                                                                                                                                                                                                                                                                                                                                                                                                                                                                                                                                                                                                                                                                                                                                                                                                                                                                                                                                                                                                                                                                                                                                                                                                                                                                                                                                                                                                                                                                                                                                                                                                                                                                                                                                                                                                                                                                                                                                                                                         |
|---------------------------------------------------------------------------|---------------------------------------------------------------------------------------------------------------------------------------------------------------------------------------------------------------------------------------------------------------------------------------------------------------|-------------------------------------------------------------------------------------------------------------------------------------------------------------------------------------------------------------------------------------------------------------------------------------------------------------------------------------------------------------------------------------------------------------------------------------------------------------------------------------------------------------------------------------------------------------------------------------------------------------------------------------------------------------------------------------------------------------------------------------------------------------------------------------------------------------------------------------------------------------------------------------------------------------------------------------------------------------------------------------------------------------------------------------------------------------------------------------------------------------------------------------------------------------------------------------------------------------------------------------------------------------------------------------------------------------------------------------------------------------------------------------------------------------------------------------------------------------------------------------------------------------------------------------------------------------------------------------------------------------------------------------------------------------------------------------------------------------------------------------------------------------------------------------------------------------------------------------------------------------------------------------------------------------------------------------------------------------------------------------------------------------------------------------------------------------------------------------------------------------------------------------------------------------------------------------------------------------------------------------------------------------------------------------------------------------------------------------------------------------------------------------------------------------------------------------------------------------------------------------------------------------------------------------------------------------------------------------------------------------------------------------------------------------------------------------------------------------------------------------------------------------------------------------------------------------------------------------------------------------------------------------------------------------------------------------------------------------------------------------------------------------------------------------------------------------------------------------------------------------------------|
| Description                                                               | Current Performance                                                                                                                                                                                                                                                                                           | Trend                                                                                                                                                                                                                                                                                                                                                                                                                                                                                                                                                                                                                                                                                                                                                                                                                                                                                                                                                                                                                                                                                                                                                                                                                                                                                                                                                                                                                                                                                                                                                                                                                                                                                                                                                                                                                                                                                                                                                                                                                                                                                                                                                                                                                                                                                                                                                                                                                                                                                                                                                                                                                                                                                                                                                                                                                                                                                                                                                                                                                                                                                                                   |
| 1. Number of<br>new COVID19<br>cases in<br>Swansea Bay<br>population area | <b>1. Number of new COVID cases</b><br>In March 2022, there were an additional 4,749 positive<br>cases recorded bringing the cumulative total to 115,936 in<br>Swansea Bay since March 2020. Whilst the number of<br>Positive cases has significantly reduced since January<br>2022, cases still remain high. | 1.Number of new COVID19 cases for Swansea Bay<br>population<br>20,000<br>15,000<br>5,000<br>0<br>0<br>0<br>0<br>0<br>0<br>0<br>0<br>0<br>0<br>0<br>0<br>0<br>0                                                                                                                                                                                                                                                                                                                                                                                                                                                                                                                                                                                                                                                                                                                                                                                                                                                                                                                                                                                                                                                                                                                                                                                                                                                                                                                                                                                                                                                                                                                                                                                                                                                                                                                                                                                                                                                                                                                                                                                                                                                                                                                                                                                                                                                                                                                                                                                                                                                                                                                                                                                                                                                                                                                                                                                                                                                                                                                                                          |
| 2. Number of<br>staff referred for<br>Antigen testing                     | <b>2. Staff referred for Antigen testing</b><br>The cumulative number of staff referred for COVID testing<br>between March 2020 and March 2022 is 16,756 of which<br>17% have been positive (Cumulative total).                                                                                               | 2,500<br>2,000<br>1,500<br>1,000<br>5,000<br>1,000<br>5,000<br>1,000<br>5,000<br>1,000<br>5,000<br>1,000<br>5,000<br>1,000<br>5,000<br>1,000<br>5,000<br>1,000<br>5,000<br>1,000<br>5,000<br>1,000<br>5,000<br>1,000<br>5,000<br>1,000<br>5,000<br>1,000<br>5,000<br>0,000<br>1,000<br>5,000<br>0,000<br>1,000<br>5,000<br>0,000<br>1,000<br>5,000<br>0,000<br>1,000<br>5,000<br>0,000<br>1,000<br>5,000<br>0,000<br>1,000<br>0,000<br>1,000<br>5,000<br>0,000<br>1,000<br>5,000<br>0,000<br>1,000<br>0,000<br>1,000<br>0,000<br>1,000<br>0,000<br>1,000<br>0,000<br>1,000<br>0,000<br>0,000<br>0,000<br>0,000<br>0,000<br>0,000<br>0,000<br>0,000<br>0,000<br>0,000<br>0,000<br>0,000<br>0,000<br>0,000<br>0,000<br>0,000<br>0,000<br>0,000<br>0,000<br>0,000<br>0,000<br>0,000<br>0,000<br>0,000<br>0,000<br>0,000<br>0,000<br>0,000<br>0,000<br>0,000<br>0,000<br>0,000<br>0,000<br>0,000<br>0,000<br>0,000<br>0,000<br>0,000<br>0,000<br>0,000<br>0,000<br>0,000<br>0,000<br>0,000<br>0,000<br>0,000<br>0,000<br>0,000<br>0,000<br>0,000<br>0,000<br>0,000<br>0,000<br>0,000<br>0,000<br>0,000<br>0,000<br>0,000<br>0,000<br>0,000<br>0,000<br>0,000<br>0,000<br>0,000<br>0,000<br>0,000<br>0,000<br>0,000<br>0,000<br>0,000<br>0,000<br>0,000<br>0,000<br>0,000<br>0,000<br>0,000<br>0,000<br>0,000<br>0,000<br>0,000<br>0,000<br>0,000<br>0,000<br>0,000<br>0,000<br>0,000<br>0,000<br>0,000<br>0,000<br>0,000<br>0,000<br>0,000<br>0,000<br>0,000<br>0,000<br>0,000<br>0,000<br>0,000<br>0,000<br>0,000<br>0,000<br>0,000<br>0,000<br>0,000<br>0,000<br>0,000<br>0,000<br>0,000<br>0,000<br>0,000<br>0,000<br>0,000<br>0,000<br>0,000<br>0,000<br>0,000<br>0,000<br>0,000<br>0,000<br>0,000<br>0,000<br>0,000<br>0,000<br>0,000<br>0,000<br>0,000<br>0,000<br>0,000<br>0,000<br>0,000<br>0,000<br>0,000<br>0,000<br>0,000<br>0,000<br>0,000<br>0,000<br>0,000<br>0,000<br>0,000<br>0,000<br>0,000<br>0,000<br>0,000<br>0,000<br>0,000<br>0,000<br>0,000<br>0,000<br>0,000<br>0,000<br>0,000<br>0,000<br>0,000<br>0,000<br>0,000<br>0,000<br>0,000<br>0,000<br>0,000<br>0,000<br>0,000<br>0,000<br>0,000<br>0,000<br>0,000<br>0,000<br>0,000<br>0,000<br>0,000<br>0,000<br>0,000<br>0,000<br>0,000<br>0,000<br>0,000<br>0,000<br>0,000<br>0,000<br>0,000<br>0,000<br>0,000<br>0,000<br>0,000<br>0,000<br>0,000<br>0,000<br>0,000<br>0,000<br>0,000<br>0,000<br>0,000<br>0,000<br>0,000<br>0,000<br>0,000<br>0,000<br>0,000<br>0,000<br>0,000<br>0,000<br>0,000<br>0,000<br>0,000<br>0,000<br>0,000<br>0,000<br>0,000<br>0,000<br>0,000<br>0,000<br>0,000<br>0,000<br>0,000<br>0,000<br>0,000<br>0,000<br>0,000<br>0,000<br>0,000<br>0,000<br>0,000<br>0,000<br>0,000<br>0,000<br>0,000<br>0,000<br>0,000<br>0,000<br>0,000<br>0,000<br>0,000<br>0,000<br>0,000<br>0,000<br>0,000<br>0,000<br>0,000<br>0,000<br>0,000<br>0,000<br>0,000<br>0,000<br>0,000<br>0,000<br>0,000<br>0,000<br>0,000<br>0,000<br>0,000<br>0,000<br>0,000<br>0,000<br>0,000<br>0,000<br>0,000<br>0,000<br>0,000<br>0,000<br>0,000<br>0,000<br>0,000<br>0,000<br>0,000<br>0,000<br>0,000<br>0,000<br>0,0000<br>0,0000<br>0,0000<br>0,000000 |