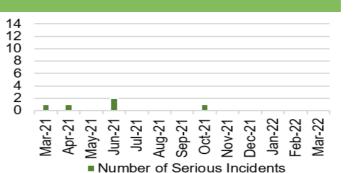

# 1. OVERVIEW

The following summarises the key successes, along with the priorities, risks and threats to achievement of the quality, access and workforce standards.

| Succes                                                                          | sses                                                                  | Conc                                                                       | erns                                                           |
|---------------------------------------------------------------------------------|-----------------------------------------------------------------------|----------------------------------------------------------------------------|----------------------------------------------------------------|
| <b>830,389</b><br>Total vaccinations<br>undertaken (11.4.22)                    | <b>269 (10%↓)</b><br>Clinically Optimised<br>patients                 | <b>13,587 (4%↑)</b><br>Patients waiting<br>over 104 weeks for<br>treatment | 7<br>Serious Incidents<br>reported                             |
| <b>24,728 (3%↓)</b><br>Stage 1 > 26 weeks                                       |                                                                       | <mark>4,749 (11.4%↓)</mark><br>Covid Cases has increased                   |                                                                |
| 0<br>Never Events reported                                                      | <b>5,863 (4%↓)</b><br>Waiting > 8 weeks for<br>reportable diagnostics | <b>11,084 (20%↑)</b><br>A&E attendances                                    | <b>4,198 (6.9%†)</b><br>Endoscopy patients<br>waiting >8 weeks |
| <b>820 (11%↓)</b><br>Patients waiting over 14<br>weeks for reportable therapies |                                                                       | <b>14,870 (17%↑)</b><br>Total GP referrals                                 |                                                                |
| <b>435 (17.1%↓)</b><br>USC backlog over 63<br>days                              | <b>72% (1%↑)</b><br>Improved theatre<br>utilisation                   | 62 (11.3%↑)<br>Critical Care<br>admissions                                 | <b>71.39% (0.9%↓)</b><br>4hr ED performance                    |
| <b>44,650 (19.6%†)</b><br>Outpatient Activity<br>figures                        |                                                                       | Covid Staf<br>(1.3<br>Percentage h                                         | % <b>↑)</b>                                                    |