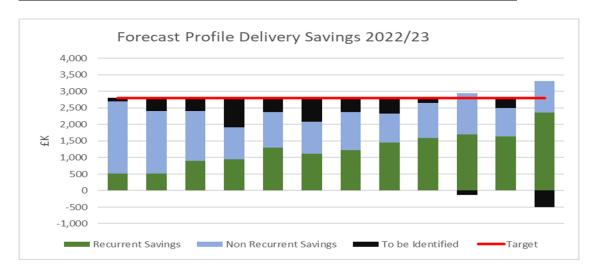

| £000s  | £000s   | £000s      | £000s  |
| Red             | 870    | 1,920  | - 0       | -      | 593    | 1,773  |         | -       | -      | -       | 277        | 147    |
| Amber           | 493    | 1,152  | 343       | 836    | 150    | 150    | - 0     | -       | 1      | -       | -          | 166    |
| Green           | 28,550 | 18,345 | 7,095     | 3,104  | 6,218  | 4,532  | 4,117   | 2,944   | 3,989  | 2,543   | 7,131      | 5,223  |
|                 | 29,913 | 21,416 | 7,437     | 3,940  | 6,961  | 6,454  | 4,117   | 2,944   | 3,990  | 2,543   | 7,408      | 5,536  |
| % of CIPS Green | 95.44% | 85.66% | 95.39%    | 78.78% | 89.33% | 70.21% | 100.01% | 100.00% | 99.97% | 100.00% | 96.26%     | 94.35% |

Tables 8d – Savings Overview Future Months (as at W/C 02/03/23)



The Services Group and Corporate Directorates will be using, where possible, Non-recurrent opportunities to ensure that the gap of 'to be identified' is addressed in 2022/23 but the recurrent delivery is equally as important to deliver.

#### **Actions:**

- Each Wednesday a weekly report is produced by the Programme Management Office (PMO) and issued to Executive and Service Group Directors to ensure there is a constant focus. Within the weekly report are detailed actions that will be taken and updates provided on progress against these.
- Targeted meetings to be held with areas not achieving target either inyear or recurrently. All Service Group Directors and Corporate Directors
- Focused attention to ensure that 100% of the green and amber schemes are delivered in line with the plans