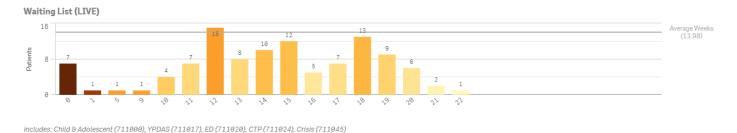

|            | Total number of ND patients waiting                                                  | 45    |

### **WAITING TIMES**

The current performance against the 28 day target, as at 16 October 2021

| Team               | Total<br>waiting | Waiting >28<br>days | %<br>compliance | Average<br>wait<br>(weeks) |  |
|--------------------|------------------|---------------------|-----------------|----------------------------|--|
| SCAMHS Swansea Bay | 109              | 101                 | 7.3%            | 14.0                       |  |
| PCAMHS Swansea Bay | 202              | 110                 | 45.3%           | 4                          |  |

## 1. Waiting list profile- as at 16 October 2021

## **Swansea Bay SCAMHS**

## 2. SCAMHS total waiting and longest waiter over time



## 3. % compliance and patients waiting >4 weeks

#### **Running Waiting List Total and Longest Wait**



#Data is from a Archive Waiting List by End of Month only (please refer to CAMHS - Waiting List for latest figures)

<sup>\*</sup>Validation/corrected error in April

The SCAMHS compliance has deteriorated significantly more recently due to vacancies and high levels of sickness. The service has also seen an expected increase in demand. The Team are moving towards a merged Waiting List. The team have identified 6 clinicians who are able to do assessments within the new service model, there are another 4.6wte vacancies within the Assessment and Treatment Team. If approved, the locality will plan a WLI/PCR scheme to increase the capacity of new assessment slots holding sessions in the e