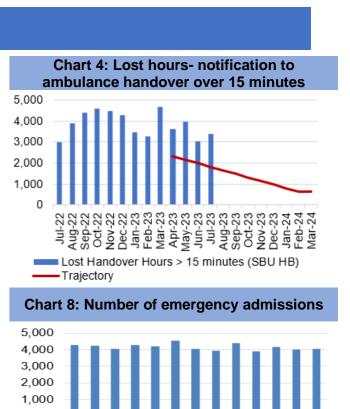

|          | <ul> <li>hours in ED decreased to 1,179 in July 2023 from 1,274 in June 2023.</li> <li>Unscheduled care performance has seen an improvement throughout Quarter 1 as a result of developing and implementing a new on-boarding/escalation operational policy to support more timely ambulance handovers.</li> <li>The number of emergency admissions has increased alighthy in July 2023 to 4,070 from 4,007 in June 2023.</li> </ul>                                                                                                                                                                                                                                                                                                                                                                                                                                                                                                                                                                                                                                                                                                                                                                                                                               |
|----------|--------------------------------------------------------------------------------------------------------------------------------------------------------------------------------------------------------------------------------------------------------------------------------------------------------------------------------------------------------------------------------------------------------------------------------------------------------------------------------------------------------------------------------------------------------------------------------------------------------------------------------------------------------------------------------------------------------------------------------------------------------------------------------------------------------------------------------------------------------------------------------------------------------------------------------------------------------------------------------------------------------------------------------------------------------------------------------------------------------------------------------------------------------------------------------------------------------------------------------------------------------------------|
|          | <ul> <li>slightly in July 2023 to 4,070 from 4,007 in June 2023.</li> <li>anned Care <ul> <li>July 2023 saw a 4% in-month reduction in the number of patients waiting over 26 weeks for a new outpatient appointment.</li> <li>Additionally, the number of patients waiting over 36 weeks at stage 1 decreased by 2% to 6,729.</li> <li>The number of patients waiting over 104 weeks for treatment decreased, with 5,299 patients waiting at this point in July 2023.</li> <li>In July, there was a further reduction in the number of patients waiting over 52 weeks at Stage 1, with 894 patients waiting over 52 weeks at Stage 1, with 894 patients waiting at this stage.</li> <li>As a Health Board, updated ministerial priority trajectories for the 2023/24 planned care position have been developed and submitted to Welsh Government and are awaiting feedback.</li> <li>Therapy waiting times have improved, there are 183 patients waiting over 14 weeks in July 2023 compared with 203 in June 2023.</li> <li>The number of patients waiting over 8 weeks for an Endoscopy has decreased in July 2023 to 4,505 from 4,745 in June 2023. The Endoscopy team also continue to maintain their compliance for all cancer waits.</li> </ul> </li> </ul> |
|          | <ul> <li>June 2023 saw 43% performance against the Single<br/>Cancer Pathway measure of patients receiving definitive<br/>treatment within 62 days (measure reported a month in<br/>arrears).</li> <li>Backlog figures have seen a reduction in recent weeks and<br/>are in line with the submitted trajectory. The total backlog<br/>at 13/08/2023 was 357.</li> </ul>                                                                                                                                                                                                                                                                                                                                                                                                                                                                                                                                                                                                                                                                                                                                                                                                                                                                                            |
| <u>M</u> | <ul> <li>ental Health</li> <li>Performance against the Mental Health Measures continues to be maintained. However, one of the Welsh Government targets was not achieved in June 2023.</li> <li>In June 2023, 82.4% of patients waited less than 26 weeks for Psychological Therapy. This was below the national target of 95%.</li> </ul>                                                                                                                                                                                                                                                                                                                                                                                                                                                                                                                                                                                                                                                                                                                                                                                                                                                                                                                          |