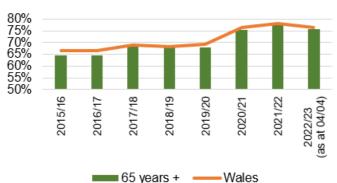

# 3. UPDATES ON KEY SERVICE AREAS

|                                                                                    | COVID Data                                                                                                                                                                                                                                                                                                                        |                                                                                                                                                                                                                                                                                                                                                                                                                                                                                                                                                                                                                                                                                                                                                                                                                                                                                                                                                                                                                                                                                                                                                                                                                                                                                                                                                                                                                                                                                                                                                                                                                                                                                                                                                                                                                                                                                                                                                                                                                                                                                                                                            |  |  |
|------------------------------------------------------------------------------------|-----------------------------------------------------------------------------------------------------------------------------------------------------------------------------------------------------------------------------------------------------------------------------------------------------------------------------------|--------------------------------------------------------------------------------------------------------------------------------------------------------------------------------------------------------------------------------------------------------------------------------------------------------------------------------------------------------------------------------------------------------------------------------------------------------------------------------------------------------------------------------------------------------------------------------------------------------------------------------------------------------------------------------------------------------------------------------------------------------------------------------------------------------------------------------------------------------------------------------------------------------------------------------------------------------------------------------------------------------------------------------------------------------------------------------------------------------------------------------------------------------------------------------------------------------------------------------------------------------------------------------------------------------------------------------------------------------------------------------------------------------------------------------------------------------------------------------------------------------------------------------------------------------------------------------------------------------------------------------------------------------------------------------------------------------------------------------------------------------------------------------------------------------------------------------------------------------------------------------------------------------------------------------------------------------------------------------------------------------------------------------------------------------------------------------------------------------------------------------------------|--|--|
| Description                                                                        | Current Performance                                                                                                                                                                                                                                                                                                               | Trend                                                                                                                                                                                                                                                                                                                                                                                                                                                                                                                                                                                                                                                                                                                                                                                                                                                                                                                                                                                                                                                                                                                                                                                                                                                                                                                                                                                                                                                                                                                                                                                                                                                                                                                                                                                                                                                                                                                                                                                                                                                                                                                                      |  |  |
| 1. Number of<br>new<br>COVID19<br>cases in<br>Swansea<br>Bay<br>population<br>area | Number of new COVID cases<br>In July 2023, there were an additional<br>84 positive cases recorded bringing<br>the cumulative total to 120,486 in<br>Swansea Bay since March 2020.                                                                                                                                                 | Number of new COVID19 cases for Swansea Bay population<br>20,000<br>15,000<br>10,000<br>5,000<br>0<br>Visit of the second state of the sec |  |  |
| 2. Number of<br>staff referred<br>for Antigen<br>testing                           | Staff referred for Antigen testing           The cumulative number of staff           referred for COVID testing between           March 2020 and March 2023 is 18,230           of which 19% have been positive           (Cumulative total).           *WG have now ceased data collection           for staff testing centres* | Outcome of staff referred for Antigen testing         2,500         2,000         1,500         1,500         1,000         1,000         1,000         1,000         1,000         1,000         1,000         1,000         1,000         1,000         1,000         1,000         1,000         1,000         1,000         1,000         1,000         1,000         1,000         1,000         1,000         1,000         1,000         1,000         1,000         1,000         1,000         1,000         1,000         1,000         1,000         1,000         1,000         1,000         1,000         1,000         1,000         1,000         1,000         1,000         1,000         1,000         1,000         1,000         1,000                                                                                                                                                                                                                                                                                                                                                                                                                                                                                                                                                                                                                                                                                                                                                                                                                                                                                                                                                                                                                                                                                                                                                                                                                                                                                                                                                                                |  |  |