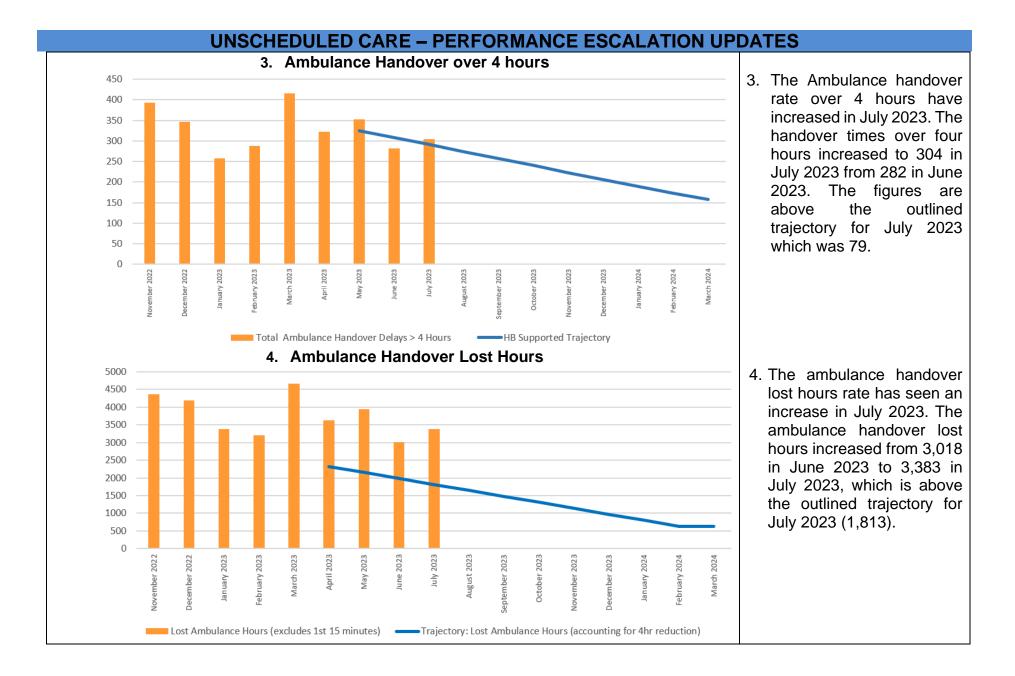

|          | <ul> <li>hours in ED decreased to 1,179 in July 2023 from 1,274 in June 2023.</li> <li>Unscheduled care performance has seen an improvement throughout Quarter 1 as a result of developing and implementing a new on-boarding/escalation operational policy to support more timely ambulance handovers.</li> <li>The number of emergency admissions has increased alighthy in July 2023 to 4,070 from 4,007 in June 2023.</li> </ul>                                                                                                                                                                                                                                                                                                                                                                                                                                                                                                                                                                                                                                                                                                                                                                                                                               |
|----------|--------------------------------------------------------------------------------------------------------------------------------------------------------------------------------------------------------------------------------------------------------------------------------------------------------------------------------------------------------------------------------------------------------------------------------------------------------------------------------------------------------------------------------------------------------------------------------------------------------------------------------------------------------------------------------------------------------------------------------------------------------------------------------------------------------------------------------------------------------------------------------------------------------------------------------------------------------------------------------------------------------------------------------------------------------------------------------------------------------------------------------------------------------------------------------------------------------------------------------------------------------------------|
|          | <ul> <li>slightly in July 2023 to 4,070 from 4,007 in June 2023.</li> <li>anned Care <ul> <li>July 2023 saw a 4% in-month reduction in the number of patients waiting over 26 weeks for a new outpatient appointment.</li> <li>Additionally, the number of patients waiting over 36 weeks at stage 1 decreased by 2% to 6,729.</li> <li>The number of patients waiting over 104 weeks for treatment decreased, with 5,299 patients waiting at this point in July 2023.</li> <li>In July, there was a further reduction in the number of patients waiting over 52 weeks at Stage 1, with 894 patients waiting over 52 weeks at Stage 1, with 894 patients waiting at this stage.</li> <li>As a Health Board, updated ministerial priority trajectories for the 2023/24 planned care position have been developed and submitted to Welsh Government and are awaiting feedback.</li> <li>Therapy waiting times have improved, there are 183 patients waiting over 14 weeks in July 2023 compared with 203 in June 2023.</li> <li>The number of patients waiting over 8 weeks for an Endoscopy has decreased in July 2023 to 4,505 from 4,745 in June 2023. The Endoscopy team also continue to maintain their compliance for all cancer waits.</li> </ul> </li> </ul> |
|          | <ul> <li>June 2023 saw 43% performance against the Single<br/>Cancer Pathway measure of patients receiving definitive<br/>treatment within 62 days (measure reported a month in<br/>arrears).</li> <li>Backlog figures have seen a reduction in recent weeks and<br/>are in line with the submitted trajectory. The total backlog<br/>at 13/08/2023 was 357.</li> </ul>                                                                                                                                                                                                                                                                                                                                                                                                                                                                                                                                                                                                                                                                                                                                                                                                                                                                                            |
| <u>M</u> | <ul> <li>ental Health</li> <li>Performance against the Mental Health Measures continues to be maintained. However, one of the Welsh Government targets was not achieved in June 2023.</li> <li>In June 2023, 82.4% of patients waited less than 26 weeks for Psychological Therapy. This was below the national target of 95%.</li> </ul>                                                                                                                                                                                                                                                                                                                                                                                                                                                                                                                                                                                                                                                                                                                                                                                                                                                                                                                          |

### **UNSCHEDULED CARE – PERFORMANCE ESCALATION UPDATES**