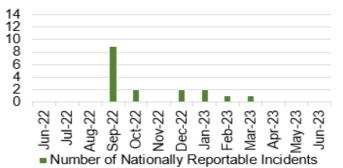

# Appendix 1- Integrated Performance Report August 2023

|                                                                         | Page number(s): |
|-------------------------------------------------------------------------|-----------------|
| 1. QUADRANTS OF HARM SUMMARY                                            | 12              |
|                                                                         |                 |
| 2. ESCALATED SERVICE UPDATE TRAJECTORIES                                | 13-16           |
| Unscheduled Care                                                        | 14-15           |
| Cancer                                                                  | 16              |
|                                                                         |                 |
|                                                                         |                 |
| 3. UPDATES ON KEY SERVICE AREAS                                         | 17-41           |
| Covid                                                                   | 18-19           |
| Unscheduled care                                                        | 20-25           |
| Critical Care                                                           | 26              |
| Clinically Optimised                                                    | 27              |
| Elective Procedures                                                     | 27              |
| Healthcare Acquired Infections                                          | 28-30           |
| Planned Care                                                            | 31-34           |
| Diagnostics                                                             | 35              |
| Therapies                                                               | 35              |
| Cancer                                                                  | 36-37           |
| Follow-up                                                               | 38              |
| Stroke                                                                  | 39              |
| Adult Mental Health                                                     | 40              |
|                                                                         | 41              |
| Child and Adolescent Mental Health                                      |                 |
| 4. NHS DELIEVERY FRAMEWORK MEASURES & MINISTERIAL PRIORITY TRAJECTORIES | 42-54           |
| Fractured Neck of femur                                                 | 43-44           |
| Pressure Ulcers                                                         | 45              |
| Inpatient Falls                                                         | 45              |
| <u>Nationally Reportable incidents</u>                                  | 46              |
|                                                                         |                 |