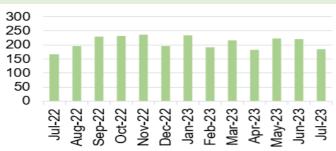

|          | <ul> <li>hours in ED decreased to 1,179 in July 2023 from 1,274 in June 2023.</li> <li>Unscheduled care performance has seen an improvement throughout Quarter 1 as a result of developing and implementing a new on-boarding/escalation operational policy to support more timely ambulance handovers.</li> <li>The number of emergency admissions has increased alighthy in July 2023 to 4,070 from 4,007 in June 2023.</li> </ul>                                                                                                                                                                                                                                                                                                                                                                                                                                                                                                                                                                                                                                                                                                                                                                                                                               |
|----------|--------------------------------------------------------------------------------------------------------------------------------------------------------------------------------------------------------------------------------------------------------------------------------------------------------------------------------------------------------------------------------------------------------------------------------------------------------------------------------------------------------------------------------------------------------------------------------------------------------------------------------------------------------------------------------------------------------------------------------------------------------------------------------------------------------------------------------------------------------------------------------------------------------------------------------------------------------------------------------------------------------------------------------------------------------------------------------------------------------------------------------------------------------------------------------------------------------------------------------------------------------------------|
|          | <ul> <li>slightly in July 2023 to 4,070 from 4,007 in June 2023.</li> <li>anned Care <ul> <li>July 2023 saw a 4% in-month reduction in the number of patients waiting over 26 weeks for a new outpatient appointment.</li> <li>Additionally, the number of patients waiting over 36 weeks at stage 1 decreased by 2% to 6,729.</li> <li>The number of patients waiting over 104 weeks for treatment decreased, with 5,299 patients waiting at this point in July 2023.</li> <li>In July, there was a further reduction in the number of patients waiting over 52 weeks at Stage 1, with 894 patients waiting over 52 weeks at Stage 1, with 894 patients waiting at this stage.</li> <li>As a Health Board, updated ministerial priority trajectories for the 2023/24 planned care position have been developed and submitted to Welsh Government and are awaiting feedback.</li> <li>Therapy waiting times have improved, there are 183 patients waiting over 14 weeks in July 2023 compared with 203 in June 2023.</li> <li>The number of patients waiting over 8 weeks for an Endoscopy has decreased in July 2023 to 4,505 from 4,745 in June 2023. The Endoscopy team also continue to maintain their compliance for all cancer waits.</li> </ul> </li> </ul> |
|          | <ul> <li>June 2023 saw 43% performance against the Single<br/>Cancer Pathway measure of patients receiving definitive<br/>treatment within 62 days (measure reported a month in<br/>arrears).</li> <li>Backlog figures have seen a reduction in recent weeks and<br/>are in line with the submitted trajectory. The total backlog<br/>at 13/08/2023 was 357.</li> </ul>                                                                                                                                                                                                                                                                                                                                                                                                                                                                                                                                                                                                                                                                                                                                                                                                                                                                                            |
| <u>M</u> | <ul> <li>ental Health</li> <li>Performance against the Mental Health Measures continues to be maintained. However, one of the Welsh Government targets was not achieved in June 2023.</li> <li>In June 2023, 82.4% of patients waited less than 26 weeks for Psychological Therapy. This was below the national target of 95%.</li> </ul>                                                                                                                                                                                                                                                                                                                                                                                                                                                                                                                                                                                                                                                                                                                                                                                                                                                                                                                          |