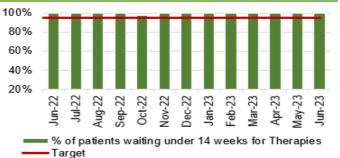

ior to April 2019 relates to Abertawe Bro Morgannwg University Health Board. 2021/22 data not available



# Chart 4: % children who received MenB4



Data prior to April 2019 relates to Abertawe Bro Morgannwg University Health Board.

# HARM FROM WIDER SOCIETAL ACTIONS/LOCKDOWN

Mental Health Overview





Chart 2: % of therapeutic interventions started within (up to and including) 28 days following an assessment by LPMHSS



% therapeutic interventions started within 28 days (>18 yrs) Target





'% of those admitted without a gate keeping assessment will receive a follow up assessment.

#### Chart 10: Number of patients subject to **Deprivation of Liberty Safeguards (DOLS)**







% patients with valid CTP (>18 yrs) Profile

Chart 7: % of patients waiting under 14 weeks for Therapies



## **Chart 11: Number of Nationally Reportable** Incidents



Child & Adolescent Mental Health Services (CAMHS) Chart 14:Neuro-developmental disorder



Chart 13: Urgent assessments undertaken within 48 hours from receipt of referral





assessment and intervention received within













# APPENDIX 1: INTEGRATED PERFORMANCE DASHBOARD

| United         United<