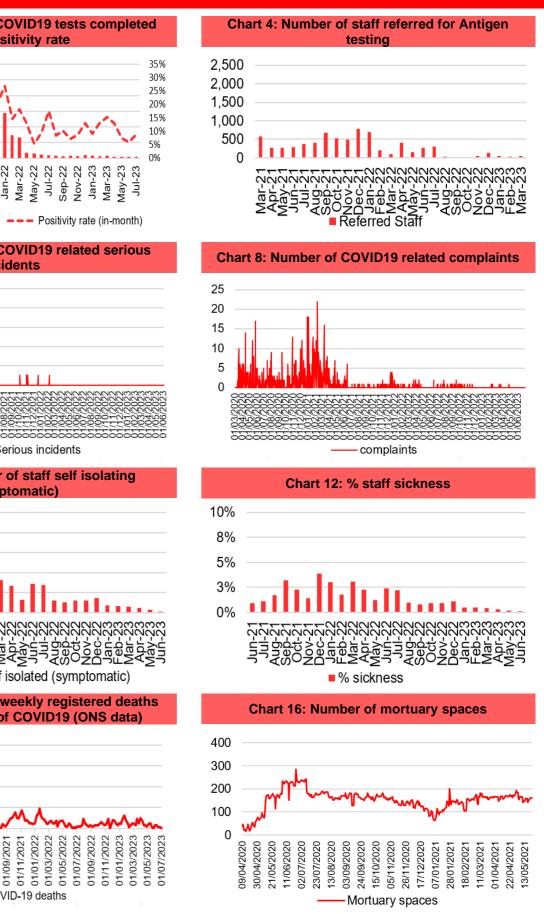

# 3. UPDATES ON KEY SERVICE AREAS

|                                                                                    | COVID Data                                                                                                                                                                                                                                                                                                                        |                                                                                                                                                                                                                                                                                                                                                                                                                                                                                                                                                                                                                                                                                                                                                                                                                                                                                                                                                                                                                                                                                                                                                                                                                                                                                                                                                                                                                                                                                                                                                                                                                                                                                                                                                                                                                                                                                                                                                                                                                                                                                                                                            |  |  |
|------------------------------------------------------------------------------------|-----------------------------------------------------------------------------------------------------------------------------------------------------------------------------------------------------------------------------------------------------------------------------------------------------------------------------------|--------------------------------------------------------------------------------------------------------------------------------------------------------------------------------------------------------------------------------------------------------------------------------------------------------------------------------------------------------------------------------------------------------------------------------------------------------------------------------------------------------------------------------------------------------------------------------------------------------------------------------------------------------------------------------------------------------------------------------------------------------------------------------------------------------------------------------------------------------------------------------------------------------------------------------------------------------------------------------------------------------------------------------------------------------------------------------------------------------------------------------------------------------------------------------------------------------------------------------------------------------------------------------------------------------------------------------------------------------------------------------------------------------------------------------------------------------------------------------------------------------------------------------------------------------------------------------------------------------------------------------------------------------------------------------------------------------------------------------------------------------------------------------------------------------------------------------------------------------------------------------------------------------------------------------------------------------------------------------------------------------------------------------------------------------------------------------------------------------------------------------------------|--|--|
| Description                                                                        | Current Performance                                                                                                                                                                                                                                                                                                               | Trend                                                                                                                                                                                                                                                                                                                                                                                                                                                                                                                                                                                                                                                                                                                                                                                                                                                                                                                                                                                                                                                                                                                                                                                                                                                                                                                                                                                                                                                                                                                                                                                                                                                                                                                                                                                                                                                                                                                                                                                                                                                                                                                                      |  |  |
| 1. Number of<br>new<br>COVID19<br>cases in<br>Swansea<br>Bay<br>population<br>area | Number of new COVID cases<br>In July 2023, there were an additional<br>84 positive cases recorded bringing<br>the cumulative total to 120,486 in<br>Swansea Bay since March 2020.                                                                                                                                                 | Number of new COVID19 cases for Swansea Bay population<br>20,000<br>15,000<br>10,000<br>5,000<br>0<br>Visit of the second state of the sec |  |  |
| 2. Number of<br>staff referred<br>for Antigen<br>testing                           | Staff referred for Antigen testing           The cumulative number of staff           referred for COVID testing between           March 2020 and March 2023 is 18,230           of which 19% have been positive           (Cumulative total).           *WG have now ceased data collection           for staff testing centres* | Outcome of staff referred for Antigen testing         2,500         2,000         1,500         1,500         1,000         1,000         1,000         1,000         1,000         1,000         1,000         1,000         1,000         1,000         1,000         1,000         1,000         1,000         1,000         1,000         1,000         1,000         1,000         1,000         1,000         1,000         1,000         1,000         1,000         1,000         1,000         1,000         1,000         1,000         1,000         1,000         1,000         1,000         1,000         1,000         1,000         1,000         1,000         1,000         1,000         1,000         1,000         1,000         1,000                                                                                                                                                                                                                                                                                                                                                                                                                                                                                                                                                                                                                                                                                                                                                                                                                                                                                                                                                                                                                                                                                                                                                                                                                                                                                                                                                                                |  |  |