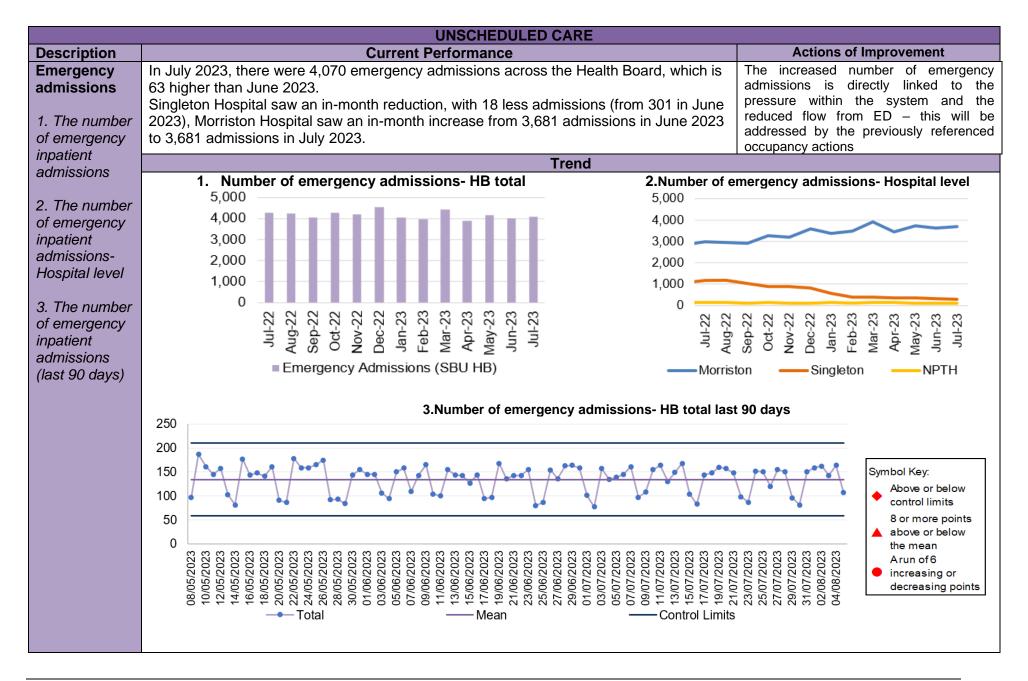

|          | <ul> <li>hours in ED decreased to 1,179 in July 2023 from 1,274 in June 2023.</li> <li>Unscheduled care performance has seen an improvement throughout Quarter 1 as a result of developing and implementing a new on-boarding/escalation operational policy to support more timely ambulance handovers.</li> <li>The number of emergency admissions has increased alighthy in July 2023 to 4,070 from 4,007 in June 2023.</li> </ul>                                                                                                                                                                                                                                                                                                                                                                                                                                                                                                                                                                                                                                                                                                                                                                                                                               |
|----------|--------------------------------------------------------------------------------------------------------------------------------------------------------------------------------------------------------------------------------------------------------------------------------------------------------------------------------------------------------------------------------------------------------------------------------------------------------------------------------------------------------------------------------------------------------------------------------------------------------------------------------------------------------------------------------------------------------------------------------------------------------------------------------------------------------------------------------------------------------------------------------------------------------------------------------------------------------------------------------------------------------------------------------------------------------------------------------------------------------------------------------------------------------------------------------------------------------------------------------------------------------------------|
|          | <ul> <li>slightly in July 2023 to 4,070 from 4,007 in June 2023.</li> <li>anned Care <ul> <li>July 2023 saw a 4% in-month reduction in the number of patients waiting over 26 weeks for a new outpatient appointment.</li> <li>Additionally, the number of patients waiting over 36 weeks at stage 1 decreased by 2% to 6,729.</li> <li>The number of patients waiting over 104 weeks for treatment decreased, with 5,299 patients waiting at this point in July 2023.</li> <li>In July, there was a further reduction in the number of patients waiting over 52 weeks at Stage 1, with 894 patients waiting over 52 weeks at Stage 1, with 894 patients waiting at this stage.</li> <li>As a Health Board, updated ministerial priority trajectories for the 2023/24 planned care position have been developed and submitted to Welsh Government and are awaiting feedback.</li> <li>Therapy waiting times have improved, there are 183 patients waiting over 14 weeks in July 2023 compared with 203 in June 2023.</li> <li>The number of patients waiting over 8 weeks for an Endoscopy has decreased in July 2023 to 4,505 from 4,745 in June 2023. The Endoscopy team also continue to maintain their compliance for all cancer waits.</li> </ul> </li> </ul> |
|          | <ul> <li>June 2023 saw 43% performance against the Single<br/>Cancer Pathway measure of patients receiving definitive<br/>treatment within 62 days (measure reported a month in<br/>arrears).</li> <li>Backlog figures have seen a reduction in recent weeks and<br/>are in line with the submitted trajectory. The total backlog<br/>at 13/08/2023 was 357.</li> </ul>                                                                                                                                                                                                                                                                                                                                                                                                                                                                                                                                                                                                                                                                                                                                                                                                                                                                                            |
| <u>M</u> | <ul> <li>ental Health</li> <li>Performance against the Mental Health Measures continues to be maintained. However, one of the Welsh Government targets was not achieved in June 2023.</li> <li>In June 2023, 82.4% of patients waited less than 26 weeks for Psychological Therapy. This was below the national target of 95%.</li> </ul>                                                                                                                                                                                                                                                                                                                                                                                                                                                                                                                                                                                                                                                                                                                                                                                                                                                                                                                          |