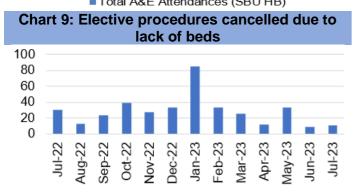

# Appendix 1- Integrated Performance Report August 2023

|                                                                         | Page number(s): |
|-------------------------------------------------------------------------|-----------------|
| 1. QUADRANTS OF HARM SUMMARY                                            | 12              |
|                                                                         |                 |
| 2. ESCALATED SERVICE UPDATE TRAJECTORIES                                | 13-16           |
| Unscheduled Care                                                        | 14-15           |
| Cancer                                                                  | 16              |
|                                                                         |                 |
|                                                                         |                 |
| 3. UPDATES ON KEY SERVICE AREAS                                         | 17-41           |
| Covid                                                                   | 18-19           |
| Unscheduled care                                                        | 20-25           |
| Critical Care                                                           | 26              |
| Clinically Optimised                                                    | 27              |
| Elective Procedures                                                     | 27              |
| Healthcare Acquired Infections                                          | 28-30           |
| Planned Care                                                            | 31-34           |
| Diagnostics                                                             | 35              |
| Therapies                                                               | 35              |
| Cancer                                                                  | 36-37           |
| Follow-up                                                               | 38              |
| Stroke                                                                  | 39              |
| Adult Mental Health                                                     | 40              |
|                                                                         | 41              |
| Child and Adolescent Mental Health                                      |                 |
| 4. NHS DELIEVERY FRAMEWORK MEASURES & MINISTERIAL PRIORITY TRAJECTORIES | 42-54           |
| Fractured Neck of femur                                                 | 43-44           |
| Pressure Ulcers                                                         | 45              |
| Inpatient Falls                                                         | 45              |
| <u>Nationally Reportable incidents</u>                                  | 46              |
|                                                                         |                 |