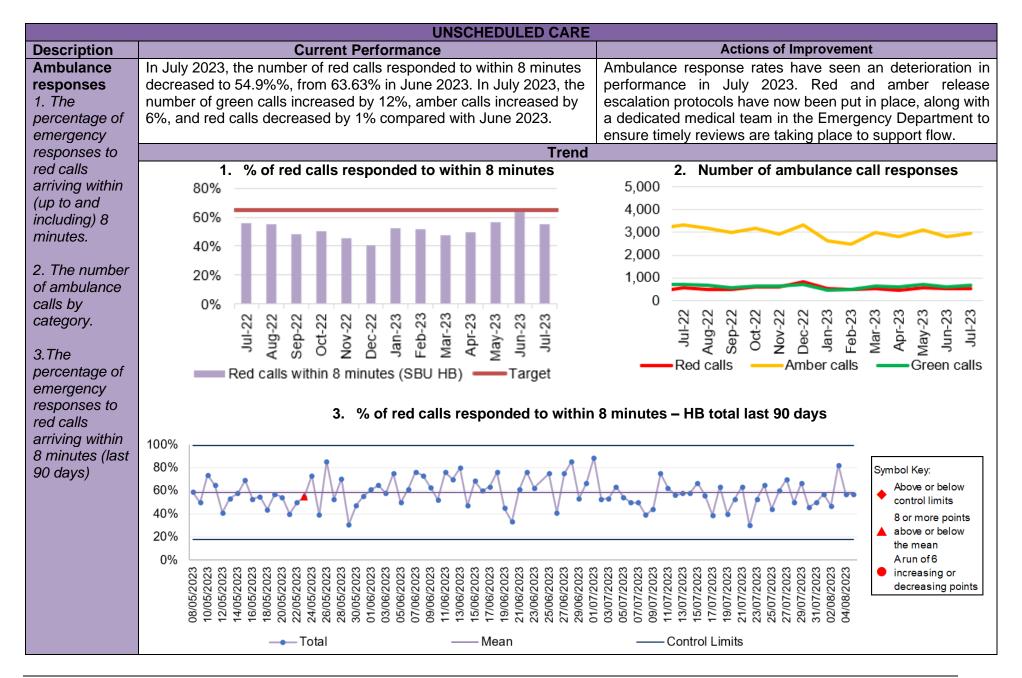

|          | <ul> <li>hours in ED decreased to 1,179 in July 2023 from 1,274 in June 2023.</li> <li>Unscheduled care performance has seen an improvement throughout Quarter 1 as a result of developing and implementing a new on-boarding/escalation operational policy to support more timely ambulance handovers.</li> <li>The number of emergency admissions has increased alighthy in July 2023 to 4,070 from 4,007 in June 2023.</li> </ul>                                                                                                                                                                                                                                                                                                                                                                                                                                                                                                                                                                                                                                                                                                                                                                                                                               |
|----------|--------------------------------------------------------------------------------------------------------------------------------------------------------------------------------------------------------------------------------------------------------------------------------------------------------------------------------------------------------------------------------------------------------------------------------------------------------------------------------------------------------------------------------------------------------------------------------------------------------------------------------------------------------------------------------------------------------------------------------------------------------------------------------------------------------------------------------------------------------------------------------------------------------------------------------------------------------------------------------------------------------------------------------------------------------------------------------------------------------------------------------------------------------------------------------------------------------------------------------------------------------------------|
|          | <ul> <li>slightly in July 2023 to 4,070 from 4,007 in June 2023.</li> <li>anned Care <ul> <li>July 2023 saw a 4% in-month reduction in the number of patients waiting over 26 weeks for a new outpatient appointment.</li> <li>Additionally, the number of patients waiting over 36 weeks at stage 1 decreased by 2% to 6,729.</li> <li>The number of patients waiting over 104 weeks for treatment decreased, with 5,299 patients waiting at this point in July 2023.</li> <li>In July, there was a further reduction in the number of patients waiting over 52 weeks at Stage 1, with 894 patients waiting over 52 weeks at Stage 1, with 894 patients waiting at this stage.</li> <li>As a Health Board, updated ministerial priority trajectories for the 2023/24 planned care position have been developed and submitted to Welsh Government and are awaiting feedback.</li> <li>Therapy waiting times have improved, there are 183 patients waiting over 14 weeks in July 2023 compared with 203 in June 2023.</li> <li>The number of patients waiting over 8 weeks for an Endoscopy has decreased in July 2023 to 4,505 from 4,745 in June 2023. The Endoscopy team also continue to maintain their compliance for all cancer waits.</li> </ul> </li> </ul> |
|          | <ul> <li>June 2023 saw 43% performance against the Single<br/>Cancer Pathway measure of patients receiving definitive<br/>treatment within 62 days (measure reported a month in<br/>arrears).</li> <li>Backlog figures have seen a reduction in recent weeks and<br/>are in line with the submitted trajectory. The total backlog<br/>at 13/08/2023 was 357.</li> </ul>                                                                                                                                                                                                                                                                                                                                                                                                                                                                                                                                                                                                                                                                                                                                                                                                                                                                                            |
| <u>M</u> | <ul> <li>ental Health</li> <li>Performance against the Mental Health Measures continues to be maintained. However, one of the Welsh Government targets was not achieved in June 2023.</li> <li>In June 2023, 82.4% of patients waited less than 26 weeks for Psychological Therapy. This was below the national target of 95%.</li> </ul>                                                                                                                                                                                                                                                                                                                                                                                                                                                                                                                                                                                                                                                                                                                                                                                                                                                                                                                          |