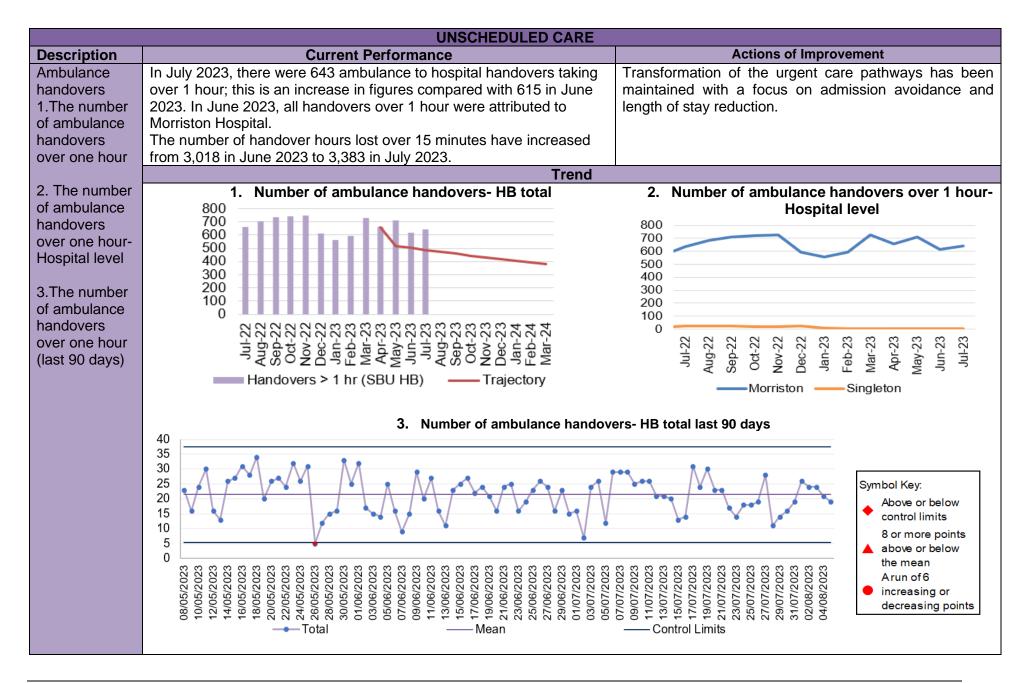

|          | <ul> <li>hours in ED decreased to 1,179 in July 2023 from 1,274 in June 2023.</li> <li>Unscheduled care performance has seen an improvement throughout Quarter 1 as a result of developing and implementing a new on-boarding/escalation operational policy to support more timely ambulance handovers.</li> <li>The number of emergency admissions has increased alighthy in July 2023 to 4,070 from 4,007 in June 2023.</li> </ul>                                                                                                                                                                                                                                                                                                                                                                                                                                                                                                                                                                                                                                                                                                                                                                                                                               |
|----------|--------------------------------------------------------------------------------------------------------------------------------------------------------------------------------------------------------------------------------------------------------------------------------------------------------------------------------------------------------------------------------------------------------------------------------------------------------------------------------------------------------------------------------------------------------------------------------------------------------------------------------------------------------------------------------------------------------------------------------------------------------------------------------------------------------------------------------------------------------------------------------------------------------------------------------------------------------------------------------------------------------------------------------------------------------------------------------------------------------------------------------------------------------------------------------------------------------------------------------------------------------------------|
|          | <ul> <li>slightly in July 2023 to 4,070 from 4,007 in June 2023.</li> <li>anned Care <ul> <li>July 2023 saw a 4% in-month reduction in the number of patients waiting over 26 weeks for a new outpatient appointment.</li> <li>Additionally, the number of patients waiting over 36 weeks at stage 1 decreased by 2% to 6,729.</li> <li>The number of patients waiting over 104 weeks for treatment decreased, with 5,299 patients waiting at this point in July 2023.</li> <li>In July, there was a further reduction in the number of patients waiting over 52 weeks at Stage 1, with 894 patients waiting over 52 weeks at Stage 1, with 894 patients waiting at this stage.</li> <li>As a Health Board, updated ministerial priority trajectories for the 2023/24 planned care position have been developed and submitted to Welsh Government and are awaiting feedback.</li> <li>Therapy waiting times have improved, there are 183 patients waiting over 14 weeks in July 2023 compared with 203 in June 2023.</li> <li>The number of patients waiting over 8 weeks for an Endoscopy has decreased in July 2023 to 4,505 from 4,745 in June 2023. The Endoscopy team also continue to maintain their compliance for all cancer waits.</li> </ul> </li> </ul> |
|          | <ul> <li>June 2023 saw 43% performance against the Single<br/>Cancer Pathway measure of patients receiving definitive<br/>treatment within 62 days (measure reported a month in<br/>arrears).</li> <li>Backlog figures have seen a reduction in recent weeks and<br/>are in line with the submitted trajectory. The total backlog<br/>at 13/08/2023 was 357.</li> </ul>                                                                                                                                                                                                                                                                                                                                                                                                                                                                                                                                                                                                                                                                                                                                                                                                                                                                                            |
| <u>M</u> | <ul> <li>ental Health</li> <li>Performance against the Mental Health Measures continues to be maintained. However, one of the Welsh Government targets was not achieved in June 2023.</li> <li>In June 2023, 82.4% of patients waited less than 26 weeks for Psychological Therapy. This was below the national target of 95%.</li> </ul>                                                                                                                                                                                                                                                                                                                                                                                                                                                                                                                                                                                                                                                                                                                                                                                                                                                                                                                          |