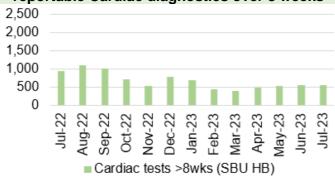

|          | <ul> <li>hours in ED decreased to 1,179 in July 2023 from 1,274 in June 2023.</li> <li>Unscheduled care performance has seen an improvement throughout Quarter 1 as a result of developing and implementing a new on-boarding/escalation operational policy to support more timely ambulance handovers.</li> <li>The number of emergency admissions has increased alighthy in July 2023 to 4,070 from 4,007 in June 2023.</li> </ul>                                                                                                                                                                                                                                                                                                                                                                                                                                                                                                                                                                                                                                                                                                                                                                                                                               |
|----------|--------------------------------------------------------------------------------------------------------------------------------------------------------------------------------------------------------------------------------------------------------------------------------------------------------------------------------------------------------------------------------------------------------------------------------------------------------------------------------------------------------------------------------------------------------------------------------------------------------------------------------------------------------------------------------------------------------------------------------------------------------------------------------------------------------------------------------------------------------------------------------------------------------------------------------------------------------------------------------------------------------------------------------------------------------------------------------------------------------------------------------------------------------------------------------------------------------------------------------------------------------------------|
|          | <ul> <li>slightly in July 2023 to 4,070 from 4,007 in June 2023.</li> <li>anned Care <ul> <li>July 2023 saw a 4% in-month reduction in the number of patients waiting over 26 weeks for a new outpatient appointment.</li> <li>Additionally, the number of patients waiting over 36 weeks at stage 1 decreased by 2% to 6,729.</li> <li>The number of patients waiting over 104 weeks for treatment decreased, with 5,299 patients waiting at this point in July 2023.</li> <li>In July, there was a further reduction in the number of patients waiting over 52 weeks at Stage 1, with 894 patients waiting over 52 weeks at Stage 1, with 894 patients waiting at this stage.</li> <li>As a Health Board, updated ministerial priority trajectories for the 2023/24 planned care position have been developed and submitted to Welsh Government and are awaiting feedback.</li> <li>Therapy waiting times have improved, there are 183 patients waiting over 14 weeks in July 2023 compared with 203 in June 2023.</li> <li>The number of patients waiting over 8 weeks for an Endoscopy has decreased in July 2023 to 4,505 from 4,745 in June 2023. The Endoscopy team also continue to maintain their compliance for all cancer waits.</li> </ul> </li> </ul> |
|          | <ul> <li>June 2023 saw 43% performance against the Single<br/>Cancer Pathway measure of patients receiving definitive<br/>treatment within 62 days (measure reported a month in<br/>arrears).</li> <li>Backlog figures have seen a reduction in recent weeks and<br/>are in line with the submitted trajectory. The total backlog<br/>at 13/08/2023 was 357.</li> </ul>                                                                                                                                                                                                                                                                                                                                                                                                                                                                                                                                                                                                                                                                                                                                                                                                                                                                                            |
| <u>M</u> | <ul> <li>ental Health</li> <li>Performance against the Mental Health Measures continues to be maintained. However, one of the Welsh Government targets was not achieved in June 2023.</li> <li>In June 2023, 82.4% of patients waited less than 26 weeks for Psychological Therapy. This was below the national target of 95%.</li> </ul>                                                                                                                                                                                                                                                                                                                                                                                                                                                                                                                                                                                                                                                                                                                                                                                                                                                                                                                          |