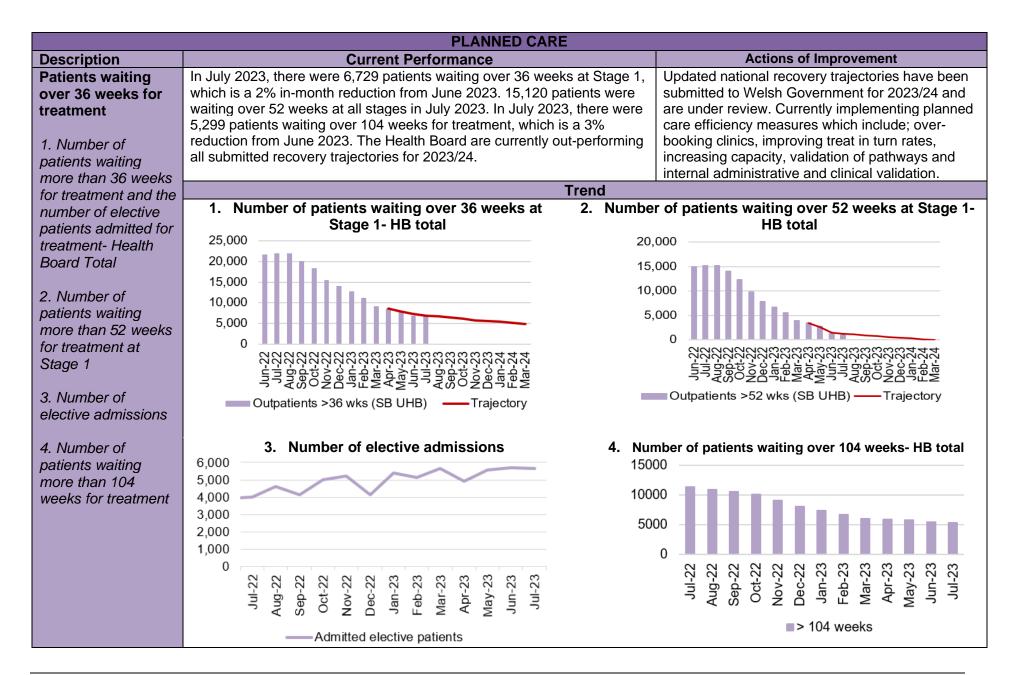

|          | <ul> <li>hours in ED decreased to 1,179 in July 2023 from 1,274 in June 2023.</li> <li>Unscheduled care performance has seen an improvement throughout Quarter 1 as a result of developing and implementing a new on-boarding/escalation operational policy to support more timely ambulance handovers.</li> <li>The number of emergency admissions has increased alighthy in July 2023 to 4,070 from 4,007 in June 2023.</li> </ul>                                                                                                                                                                                                                                                                                                                                                                                                                                                                                                                                                                                                                                                                                                                                                                                                                               |
|----------|--------------------------------------------------------------------------------------------------------------------------------------------------------------------------------------------------------------------------------------------------------------------------------------------------------------------------------------------------------------------------------------------------------------------------------------------------------------------------------------------------------------------------------------------------------------------------------------------------------------------------------------------------------------------------------------------------------------------------------------------------------------------------------------------------------------------------------------------------------------------------------------------------------------------------------------------------------------------------------------------------------------------------------------------------------------------------------------------------------------------------------------------------------------------------------------------------------------------------------------------------------------------|
|          | <ul> <li>slightly in July 2023 to 4,070 from 4,007 in June 2023.</li> <li>anned Care <ul> <li>July 2023 saw a 4% in-month reduction in the number of patients waiting over 26 weeks for a new outpatient appointment.</li> <li>Additionally, the number of patients waiting over 36 weeks at stage 1 decreased by 2% to 6,729.</li> <li>The number of patients waiting over 104 weeks for treatment decreased, with 5,299 patients waiting at this point in July 2023.</li> <li>In July, there was a further reduction in the number of patients waiting over 52 weeks at Stage 1, with 894 patients waiting over 52 weeks at Stage 1, with 894 patients waiting at this stage.</li> <li>As a Health Board, updated ministerial priority trajectories for the 2023/24 planned care position have been developed and submitted to Welsh Government and are awaiting feedback.</li> <li>Therapy waiting times have improved, there are 183 patients waiting over 14 weeks in July 2023 compared with 203 in June 2023.</li> <li>The number of patients waiting over 8 weeks for an Endoscopy has decreased in July 2023 to 4,505 from 4,745 in June 2023. The Endoscopy team also continue to maintain their compliance for all cancer waits.</li> </ul> </li> </ul> |
|          | <ul> <li>June 2023 saw 43% performance against the Single<br/>Cancer Pathway measure of patients receiving definitive<br/>treatment within 62 days (measure reported a month in<br/>arrears).</li> <li>Backlog figures have seen a reduction in recent weeks and<br/>are in line with the submitted trajectory. The total backlog<br/>at 13/08/2023 was 357.</li> </ul>                                                                                                                                                                                                                                                                                                                                                                                                                                                                                                                                                                                                                                                                                                                                                                                                                                                                                            |
| <u>M</u> | <ul> <li>ental Health</li> <li>Performance against the Mental Health Measures continues to be maintained. However, one of the Welsh Government targets was not achieved in June 2023.</li> <li>In June 2023, 82.4% of patients waited less than 26 weeks for Psychological Therapy. This was below the national target of 95%.</li> </ul>                                                                                                                                                                                                                                                                                                                                                                                                                                                                                                                                                                                                                                                                                                                                                                                                                                                                                                                          |

## 5. RECOMMENDATION:

Members are asked to:

• **NOTE** the Health Board performance against key measures and targets.

- NOTE: the inclusion of updated NHS Wales Performance Framework 2023/24 measures
- **NOTE:** inclusion of updated national 2023/24 recovery trajectories recently submitted to Welsh Government
- **NOTE**: Inclusion of updated UEC 2023/24 Trajectories
- **NOTE:** the development and implementation of Tumour site specific recovery plans to support Single Cancer Pathway performance recovery
- **ACTION:** Development of updated CAMHS performance trajectories for submission to Welsh Government in September 2023.
- NOTE the actions being taken to improve performance: -
  - Updated tumour site specific action plans have been developed to support the SCP performance
  - Detailed plans being developed to maximise the productivity and efficiency of planned care capacity to maintain improvements in planned care access
  - The Endoscopy team have implemented several actions to support future improvement, which include; administrative validation, along with an increase in endoscopist sessions which will increase weekly capacity
  - A planned care operational performance team have recently been appointed in order to support planned care performance improvement.
  - Focussed work is ongoing to increase Treat in Turn rates.
  - As part of the plan to increase Orthopaedics activity, templates are consistently under review to support maximising capacity.
  - Both UEC and cancer performance remain under escalation as part of the Health Board's performance escalation framework.