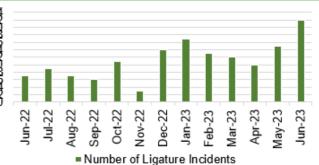

th Overview





Chart 2: % of therapeutic interventions started within (up to and including) 28 days following an assessment by LPMHSS



% therapeutic interventions started within 28 days (>18 yrs) Target





'% of those admitted without a gate keeping assessment will receive a follow up assessment.

#### Chart 10: Number of patients subject to **Deprivation of Liberty Safeguards (DOLS)**







% patients with valid CTP (>18 yrs) Profile

Chart 7: % of patients waiting under 14 weeks for Therapies



## **Chart 11: Number of Nationally Reportable** Incidents



Child & Adolescent Mental Health Services (CAMHS) Chart 14:Neuro-developmental disorder



Chart 13: Urgent assessments undertaken within 48 hours from receipt of referral





assessment and intervention received within













# APPENDIX 1: INTEGRATED PERFORMANCE DASHBOARD

| United         United<