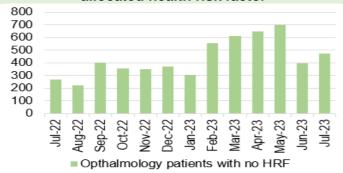

: Number of clinically optimised patients



Clinically Optimised

Chart 14: Direct admission to Acute Stroke Unit within 4 hours







Chart 11: Delay reason for clinically optimised patients











0



56 | Page

# HARM FROM REDUCTION IN NON-COVID ACTIVITY Primary and Community Care Overview





#### Chart 8: Optometry Activity – sight tests



——No. of patients receiving care from Eye Health Examination Wales (EHEW)





















Harm from reduction in non-Covid activity



Outpatients > 26 wks (SB UHB)

Chart 6: Number of patients waiting for reportable Cardiac diagnostics over 8 weeks



Chart 10: Number of new cancer patients starting definitive treatment



Number of patients treated each month

Chart 14: Ophthalmology patients without an allocated health risk factor















# HARM FROM WIDER SOCIETAL ACTIONS/LOCKDOWN





schedule by age 4



Chart 9: Influenza uptake for amongst 65 year olds and over



Data prior to April 2019 relates to Abertawe Bro Morgannwg University Health Board



Chart 6: % children who received 2 doses of the MMR vaccine and 4 in 1 vaccine by age 5



Chart 10: Influenza uptake for amongst under 65s in risk groups



Morgannwg University Health Board

# Vaccinations and Immunisations



MMR1 by age 2 ZZZ PCVf3 by age 2 — Target

#### Chart 7: % children who received MMR vaccine and teenage booster by age 16



Chart 11: Influenza uptake for amongst pregnant women



Data prior to April 2019 relates to Abertawe Bro Morgannwg University Health Board. 2021/22 data not available



# Chart 4: % children who received MenB4