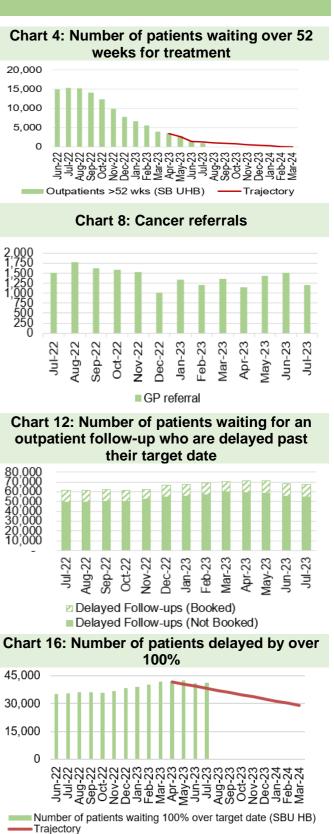

|          | <ul> <li>hours in ED decreased to 1,179 in July 2023 from 1,274 in June 2023.</li> <li>Unscheduled care performance has seen an improvement throughout Quarter 1 as a result of developing and implementing a new on-boarding/escalation operational policy to support more timely ambulance handovers.</li> <li>The number of emergency admissions has increased alighthy in July 2023 to 4,070 from 4,007 in June 2023.</li> </ul>                                                                                                                                                                                                                                                                                                                                                                                                                                                                                                                                                                                                                                                                                                                                                                                                                               |
|----------|--------------------------------------------------------------------------------------------------------------------------------------------------------------------------------------------------------------------------------------------------------------------------------------------------------------------------------------------------------------------------------------------------------------------------------------------------------------------------------------------------------------------------------------------------------------------------------------------------------------------------------------------------------------------------------------------------------------------------------------------------------------------------------------------------------------------------------------------------------------------------------------------------------------------------------------------------------------------------------------------------------------------------------------------------------------------------------------------------------------------------------------------------------------------------------------------------------------------------------------------------------------------|
|          | <ul> <li>slightly in July 2023 to 4,070 from 4,007 in June 2023.</li> <li>anned Care <ul> <li>July 2023 saw a 4% in-month reduction in the number of patients waiting over 26 weeks for a new outpatient appointment.</li> <li>Additionally, the number of patients waiting over 36 weeks at stage 1 decreased by 2% to 6,729.</li> <li>The number of patients waiting over 104 weeks for treatment decreased, with 5,299 patients waiting at this point in July 2023.</li> <li>In July, there was a further reduction in the number of patients waiting over 52 weeks at Stage 1, with 894 patients waiting over 52 weeks at Stage 1, with 894 patients waiting at this stage.</li> <li>As a Health Board, updated ministerial priority trajectories for the 2023/24 planned care position have been developed and submitted to Welsh Government and are awaiting feedback.</li> <li>Therapy waiting times have improved, there are 183 patients waiting over 14 weeks in July 2023 compared with 203 in June 2023.</li> <li>The number of patients waiting over 8 weeks for an Endoscopy has decreased in July 2023 to 4,505 from 4,745 in June 2023. The Endoscopy team also continue to maintain their compliance for all cancer waits.</li> </ul> </li> </ul> |
|          | <ul> <li>June 2023 saw 43% performance against the Single<br/>Cancer Pathway measure of patients receiving definitive<br/>treatment within 62 days (measure reported a month in<br/>arrears).</li> <li>Backlog figures have seen a reduction in recent weeks and<br/>are in line with the submitted trajectory. The total backlog<br/>at 13/08/2023 was 357.</li> </ul>                                                                                                                                                                                                                                                                                                                                                                                                                                                                                                                                                                                                                                                                                                                                                                                                                                                                                            |
| <u>M</u> | <ul> <li>ental Health</li> <li>Performance against the Mental Health Measures continues to be maintained. However, one of the Welsh Government targets was not achieved in June 2023.</li> <li>In June 2023, 82.4% of patients waited less than 26 weeks for Psychological Therapy. This was below the national target of 95%.</li> </ul>                                                                                                                                                                                                                                                                                                                                                                                                                                                                                                                                                                                                                                                                                                                                                                                                                                                                                                                          |