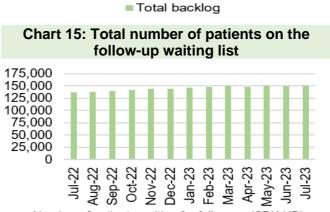

|          | <ul> <li>hours in ED decreased to 1,179 in July 2023 from 1,274 in June 2023.</li> <li>Unscheduled care performance has seen an improvement throughout Quarter 1 as a result of developing and implementing a new on-boarding/escalation operational policy to support more timely ambulance handovers.</li> <li>The number of emergency admissions has increased alighthy in July 2023 to 4,070 from 4,007 in June 2023.</li> </ul>                                                                                                                                                                                                                                                                                                                                                                                                                                                                                                                                                                                                                                                                                                                                                                                                                               |
|----------|--------------------------------------------------------------------------------------------------------------------------------------------------------------------------------------------------------------------------------------------------------------------------------------------------------------------------------------------------------------------------------------------------------------------------------------------------------------------------------------------------------------------------------------------------------------------------------------------------------------------------------------------------------------------------------------------------------------------------------------------------------------------------------------------------------------------------------------------------------------------------------------------------------------------------------------------------------------------------------------------------------------------------------------------------------------------------------------------------------------------------------------------------------------------------------------------------------------------------------------------------------------------|
|          | <ul> <li>slightly in July 2023 to 4,070 from 4,007 in June 2023.</li> <li>anned Care <ul> <li>July 2023 saw a 4% in-month reduction in the number of patients waiting over 26 weeks for a new outpatient appointment.</li> <li>Additionally, the number of patients waiting over 36 weeks at stage 1 decreased by 2% to 6,729.</li> <li>The number of patients waiting over 104 weeks for treatment decreased, with 5,299 patients waiting at this point in July 2023.</li> <li>In July, there was a further reduction in the number of patients waiting over 52 weeks at Stage 1, with 894 patients waiting over 52 weeks at Stage 1, with 894 patients waiting at this stage.</li> <li>As a Health Board, updated ministerial priority trajectories for the 2023/24 planned care position have been developed and submitted to Welsh Government and are awaiting feedback.</li> <li>Therapy waiting times have improved, there are 183 patients waiting over 14 weeks in July 2023 compared with 203 in June 2023.</li> <li>The number of patients waiting over 8 weeks for an Endoscopy has decreased in July 2023 to 4,505 from 4,745 in June 2023. The Endoscopy team also continue to maintain their compliance for all cancer waits.</li> </ul> </li> </ul> |
|          | <ul> <li>June 2023 saw 43% performance against the Single<br/>Cancer Pathway measure of patients receiving definitive<br/>treatment within 62 days (measure reported a month in<br/>arrears).</li> <li>Backlog figures have seen a reduction in recent weeks and<br/>are in line with the submitted trajectory. The total backlog<br/>at 13/08/2023 was 357.</li> </ul>                                                                                                                                                                                                                                                                                                                                                                                                                                                                                                                                                                                                                                                                                                                                                                                                                                                                                            |
| <u>M</u> | <ul> <li>ental Health</li> <li>Performance against the Mental Health Measures continues to be maintained. However, one of the Welsh Government targets was not achieved in June 2023.</li> <li>In June 2023, 82.4% of patients waited less than 26 weeks for Psychological Therapy. This was below the national target of 95%.</li> </ul>                                                                                                                                                                                                                                                                                                                                                                                                                                                                                                                                                                                                                                                                                                                                                                                                                                                                                                                          |