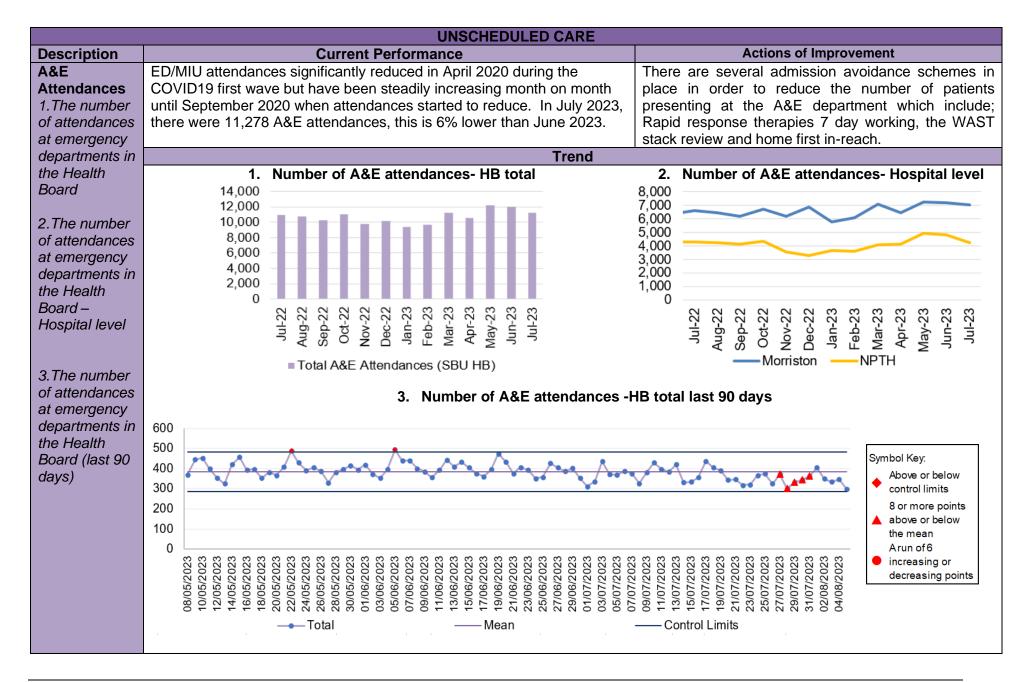

Bwrdd Iechyd Prifysgol Bae Abertawe Swansea Bay University Health Board

| Report Date    | 29 <sup>th</sup> August 2023                                                                                                                                                                                                                                                                                                                                           | Agenda Item                                                                                                                                    | 2.1                                                                                                |
|----------------|------------------------------------------------------------------------------------------------------------------------------------------------------------------------------------------------------------------------------------------------------------------------------------------------------------------------------------------------------------------------|------------------------------------------------------------------------------------------------------------------------------------------------|----------------------------------------------------------------------------------------------------|
| Report Title   | Integrated Performance Repo                                                                                                                                                                                                                                                                                                                                            | ort                                                                                                                                            |                                                                                                    |
| Report Author  | Meghann Protheroe, Head of F                                                                                                                                                                                                                                                                                                                                           | lealth Board Perforr                                                                                                                           | nance                                                                                              |
| Report Sponsor | Darren Griffiths, Director of Fin                                                                                                                                                                                                                                                                                                                                      |                                                                                                                                                |                                                                                                    |
| Presented by   | Darren Griffiths, Director of Fin                                                                                                                                                                                                                                                                                                                                      | ance and Performar                                                                                                                             | nce                                                                                                |
| Freedom of     | Open                                                                                                                                                                                                                                                                                                                                                                   |                                                                                                                                                |                                                                                                    |
| Information    |                                                                                                                                                                                                                                                                                                                                                                        |                                                                                                                                                |                                                                                                    |
| Purpose of the | The purpose of this report is to                                                                                                                                                                                                                                                                                                                                       | provide an update                                                                                                                              | on the current                                                                                     |
| Report         | performance of the Health Board at the end of the most recent<br>reporting period (July 2023) in delivering key local performance<br>measures as well as the national measures outlined in the<br>2022/23 NHS Wales Performance Framework.                                                                                                                             |                                                                                                                                                |                                                                                                    |
| Key Issues     | The Integrated Performance Report is a routine report that<br>provides an overview of how the Health Board is performing<br>against the National Delivery measures and key local quality and<br>safety measures.                                                                                                                                                       |                                                                                                                                                |                                                                                                    |
|                | The Performance Delivery Framework 2022/23 was published in June 2023, and the measures have been updated accordingly in line with current data availability.                                                                                                                                                                                                          |                                                                                                                                                |                                                                                                    |
|                | The report format has been altered to align with key areas of focus within the Performance and Finance Committee                                                                                                                                                                                                                                                       |                                                                                                                                                |                                                                                                    |
|                | Key high level issues to highlight this month are as follows:                                                                                                                                                                                                                                                                                                          |                                                                                                                                                |                                                                                                    |
|                | <ul> <li><u>COVID19</u></li> <li>The number of new cases of COVID19 has saw a slight increase in July 2023 to 84 case, 60 in June 2023.</li> </ul>                                                                                                                                                                                                                     |                                                                                                                                                |                                                                                                    |
|                | <ul> <li>Unscheduled Care         <ul> <li>Emergency Departmendecreased in July 2023 2023.</li> <li>Performance against the the outlined trajectory in has deteriorated slightly from 76.11% in June 20.</li> <li>Performance against the month, however it is outlined trajectory. The rest outlined trajectory. The rest outlined trajectory.</li> </ul> </li> </ul> | 3 to 11,278 from 12<br>e 4-hour access is c<br>July 2023. ED 4-hou<br>by 0.08% in July 20<br>23.<br>le 12-hour wait has<br>currently performir | 2,026 in June<br>urrently above<br>ir performance<br>023 to 76.03%<br>improved in-<br>ng above the |