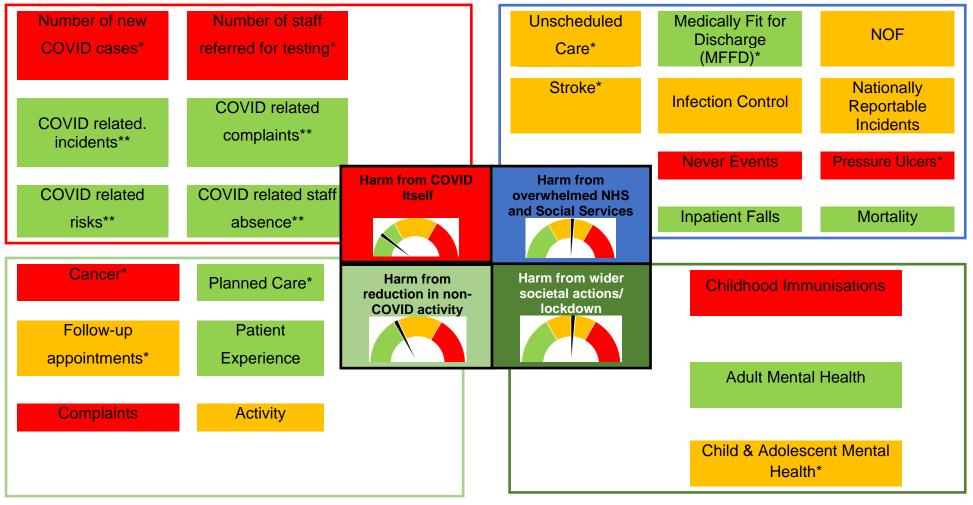

## **1. QUADRANTS OF HARM SUMMARY**

The following is a summary of all the key performance indicators included in this report.

NB- RAG status is against national or local target \*\* Data not available \*RAG status based on in-month movement in the absence of local profiles