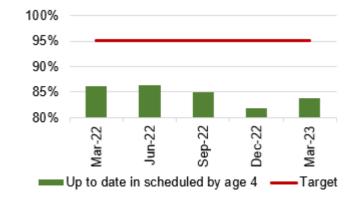

# 3. UPDATES ON KEY SERVICE AREAS

|                                                                                    | COVID Data                                                                                                                                                                                                                                                                                                                        |                                                                                                                                                                                                                                                                                                                                                                                                                                                                                                                                                                                                                                                                                                                                                                                                                                                                                                                                                                                                                                                                                                                                                                                                                                                                                                                                                                                                                                                                                                                                                                                                                                                                                                                                                                                                                                                                                                                                                                                                                                                                                                                                            |  |  |
|------------------------------------------------------------------------------------|-----------------------------------------------------------------------------------------------------------------------------------------------------------------------------------------------------------------------------------------------------------------------------------------------------------------------------------|--------------------------------------------------------------------------------------------------------------------------------------------------------------------------------------------------------------------------------------------------------------------------------------------------------------------------------------------------------------------------------------------------------------------------------------------------------------------------------------------------------------------------------------------------------------------------------------------------------------------------------------------------------------------------------------------------------------------------------------------------------------------------------------------------------------------------------------------------------------------------------------------------------------------------------------------------------------------------------------------------------------------------------------------------------------------------------------------------------------------------------------------------------------------------------------------------------------------------------------------------------------------------------------------------------------------------------------------------------------------------------------------------------------------------------------------------------------------------------------------------------------------------------------------------------------------------------------------------------------------------------------------------------------------------------------------------------------------------------------------------------------------------------------------------------------------------------------------------------------------------------------------------------------------------------------------------------------------------------------------------------------------------------------------------------------------------------------------------------------------------------------------|--|--|
| Description                                                                        | Current Performance                                                                                                                                                                                                                                                                                                               | Trend                                                                                                                                                                                                                                                                                                                                                                                                                                                                                                                                                                                                                                                                                                                                                                                                                                                                                                                                                                                                                                                                                                                                                                                                                                                                                                                                                                                                                                                                                                                                                                                                                                                                                                                                                                                                                                                                                                                                                                                                                                                                                                                                      |  |  |
| 1. Number of<br>new<br>COVID19<br>cases in<br>Swansea<br>Bay<br>population<br>area | Number of new COVID cases<br>In July 2023, there were an additional<br>84 positive cases recorded bringing<br>the cumulative total to 120,486 in<br>Swansea Bay since March 2020.                                                                                                                                                 | Number of new COVID19 cases for Swansea Bay population<br>20,000<br>15,000<br>10,000<br>5,000<br>0<br>Visit of the second state of the sec |  |  |
| 2. Number of<br>staff referred<br>for Antigen<br>testing                           | Staff referred for Antigen testing           The cumulative number of staff           referred for COVID testing between           March 2020 and March 2023 is 18,230           of which 19% have been positive           (Cumulative total).           *WG have now ceased data collection           for staff testing centres* | Outcome of staff referred for Antigen testing         2,500         2,000         1,500         1,500         1,000         1,000         1,000         1,000         1,000         1,000         1,000         1,000         1,000         1,000         1,000         1,000         1,000         1,000         1,000         1,000         1,000         1,000         1,000         1,000         1,000         1,000         1,000         1,000         1,000         1,000         1,000         1,000         1,000         1,000         1,000         1,000         1,000         1,000         1,000         1,000         1,000         1,000         1,000         1,000         1,000         1,000         1,000         1,000         1,000                                                                                                                                                                                                                                                                                                                                                                                                                                                                                                                                                                                                                                                                                                                                                                                                                                                                                                                                                                                                                                                                                                                                                                                                                                                                                                                                                                                |  |  |