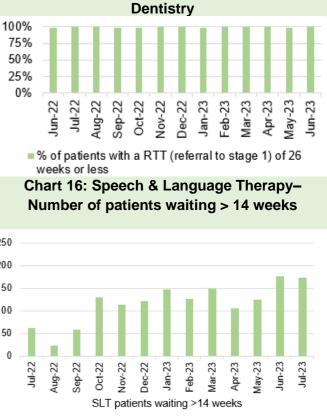

ntment seen within 1hr of clinical assessment

Service continues to experience issues with data reporting. It is anticipated that up to date accurate data will be available shortly.





Elective procedures cancelled due to lack of beds

Chart 13; % of thrombolysed stroke patients with a door to door needle time of less than or equal to 45 minutes









Chart 10: Number of clinically optimised patients



Clinically Optimised

Chart 14: Direct admission to Acute Stroke Unit within 4 hours







Chart 11: Delay reason for clinically optimised patients











0



56 | Page

# HARM FROM REDUCTION IN NON-COVID ACTIVITY Primary and Community Care Overview





#### Chart 8: Optometry Activity – sight tests



——No. of patients receiving care from Eye Health Examination Wales (EHEW)





















Harm from reduction in non-Covid activity



Outpatients > 26 wks (SB UHB)

Chart 6: Number of patients waiting for reportable Cardiac diagnostics over 8 weeks



Chart 10: Number of new cancer patients starting definitive treatment



Number of patients treated each month

Chart 14: Ophthalmology patients without an allocated health risk factor















# HARM FROM WIDER SOCIETAL ACTIONS/LOCKDOWN





schedule by age 4



Chart 9: Influenza uptake for amongst 65 year olds and over



Data prior to April 2019 relates to Abertawe Bro Morgannwg University Health Board



Chart 6: % children who received 2 doses of the MMR vaccine and 4 in 1 vaccine by age 5



Chart 10: Influenza uptake for amongst under 65s in risk groups



Morgannwg University Health Board

# Vacci