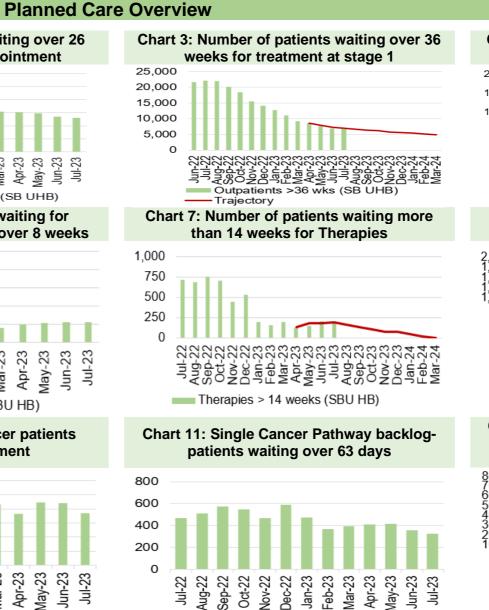

|          | <ul> <li>hours in ED decreased to 1,179 in July 2023 from 1,274 in June 2023.</li> <li>Unscheduled care performance has seen an improvement throughout Quarter 1 as a result of developing and implementing a new on-boarding/escalation operational policy to support more timely ambulance handovers.</li> <li>The number of emergency admissions has increased alighthy in July 2023 to 4,070 from 4,007 in June 2023.</li> </ul>                                                                                                                                                                                                                                                                                                                                                                                                                                                                                                                                                                                                                                                                                                                                                                                                                               |
|----------|--------------------------------------------------------------------------------------------------------------------------------------------------------------------------------------------------------------------------------------------------------------------------------------------------------------------------------------------------------------------------------------------------------------------------------------------------------------------------------------------------------------------------------------------------------------------------------------------------------------------------------------------------------------------------------------------------------------------------------------------------------------------------------------------------------------------------------------------------------------------------------------------------------------------------------------------------------------------------------------------------------------------------------------------------------------------------------------------------------------------------------------------------------------------------------------------------------------------------------------------------------------------|
|          | <ul> <li>slightly in July 2023 to 4,070 from 4,007 in June 2023.</li> <li>anned Care <ul> <li>July 2023 saw a 4% in-month reduction in the number of patients waiting over 26 weeks for a new outpatient appointment.</li> <li>Additionally, the number of patients waiting over 36 weeks at stage 1 decreased by 2% to 6,729.</li> <li>The number of patients waiting over 104 weeks for treatment decreased, with 5,299 patients waiting at this point in July 2023.</li> <li>In July, there was a further reduction in the number of patients waiting over 52 weeks at Stage 1, with 894 patients waiting over 52 weeks at Stage 1, with 894 patients waiting at this stage.</li> <li>As a Health Board, updated ministerial priority trajectories for the 2023/24 planned care position have been developed and submitted to Welsh Government and are awaiting feedback.</li> <li>Therapy waiting times have improved, there are 183 patients waiting over 14 weeks in July 2023 compared with 203 in June 2023.</li> <li>The number of patients waiting over 8 weeks for an Endoscopy has decreased in July 2023 to 4,505 from 4,745 in June 2023. The Endoscopy team also continue to maintain their compliance for all cancer waits.</li> </ul> </li> </ul> |
|          | <ul> <li>June 2023 saw 43% performance against the Single<br/>Cancer Pathway measure of patients receiving definitive<br/>treatment within 62 days (measure reported a month in<br/>arrears).</li> <li>Backlog figures have seen a reduction in recent weeks and<br/>are in line with the submitted trajectory. The total backlog<br/>at 13/08/2023 was 357.</li> </ul>                                                                                                                                                                                                                                                                                                                                                                                                                                                                                                                                                                                                                                                                                                                                                                                                                                                                                            |
| <u>M</u> | <ul> <li>ental Health</li> <li>Performance against the Mental Health Measures continues to be maintained. However, one of the Welsh Government targets was not achieved in June 2023.</li> <li>In June 2023, 82.4% of patients waited less than 26 weeks for Psychological Therapy. This was below the national target of 95%.</li> </ul>                                                                                                                                                                                                                                                                                                                                                                                                                                                                                                                                                                                                                                                                                                                                                                                                                                                                                                                          |