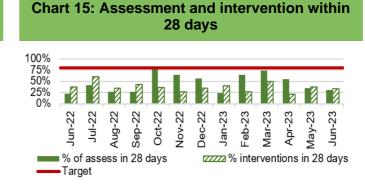

|          | <ul> <li>hours in ED decreased to 1,179 in July 2023 from 1,274 in June 2023.</li> <li>Unscheduled care performance has seen an improvement throughout Quarter 1 as a result of developing and implementing a new on-boarding/escalation operational policy to support more timely ambulance handovers.</li> <li>The number of emergency admissions has increased alighthy in July 2023 to 4,070 from 4,007 in June 2023.</li> </ul>                                                                                                                                                                                                                                                                                                                                                                                                                                                                                                                                                                                                                                                                                                                                                                                                                               |
|----------|--------------------------------------------------------------------------------------------------------------------------------------------------------------------------------------------------------------------------------------------------------------------------------------------------------------------------------------------------------------------------------------------------------------------------------------------------------------------------------------------------------------------------------------------------------------------------------------------------------------------------------------------------------------------------------------------------------------------------------------------------------------------------------------------------------------------------------------------------------------------------------------------------------------------------------------------------------------------------------------------------------------------------------------------------------------------------------------------------------------------------------------------------------------------------------------------------------------------------------------------------------------------|
|          | <ul> <li>slightly in July 2023 to 4,070 from 4,007 in June 2023.</li> <li>anned Care <ul> <li>July 2023 saw a 4% in-month reduction in the number of patients waiting over 26 weeks for a new outpatient appointment.</li> <li>Additionally, the number of patients waiting over 36 weeks at stage 1 decreased by 2% to 6,729.</li> <li>The number of patients waiting over 104 weeks for treatment decreased, with 5,299 patients waiting at this point in July 2023.</li> <li>In July, there was a further reduction in the number of patients waiting over 52 weeks at Stage 1, with 894 patients waiting over 52 weeks at Stage 1, with 894 patients waiting at this stage.</li> <li>As a Health Board, updated ministerial priority trajectories for the 2023/24 planned care position have been developed and submitted to Welsh Government and are awaiting feedback.</li> <li>Therapy waiting times have improved, there are 183 patients waiting over 14 weeks in July 2023 compared with 203 in June 2023.</li> <li>The number of patients waiting over 8 weeks for an Endoscopy has decreased in July 2023 to 4,505 from 4,745 in June 2023. The Endoscopy team also continue to maintain their compliance for all cancer waits.</li> </ul> </li> </ul> |
|          | <ul> <li>June 2023 saw 43% performance against the Single<br/>Cancer Pathway measure of patients receiving definitive<br/>treatment within 62 days (measure reported a month in<br/>arrears).</li> <li>Backlog figures have seen a reduction in recent weeks and<br/>are in line with the submitted trajectory. The total backlog<br/>at 13/08/2023 was 357.</li> </ul>                                                                                                                                                                                                                                                                                                                                                                                                                                                                                                                                                                                                                                                                                                                                                                                                                                                                                            |
| <u>M</u> | <ul> <li>ental Health</li> <li>Performance against the Mental Health Measures continues to be maintained. However, one of the Welsh Government targets was not achieved in June 2023.</li> <li>In June 2023, 82.4% of patients waited less than 26 weeks for Psychological Therapy. This was below the national target of 95%.</li> </ul>                                                                                                                                                                                                                                                                                                                                                                                                                                                                                                                                                                                                                                                                                                                                                                                                                                                                                                                          |

|                             | <ul> <li>Child and Adolescent Mental Health Services (CAMHS)         <ul> <li>Access times for crisis performance has been maintained at 100% June 2023.</li> <li>Further work is currently being undertaken on the Welsh Government CAMHS trajectories.</li> <li>Neurodevelopmental Disorders (NDD) access times within 26 weeks continues to be a challenge, the performance has improved slightly to 31% in June 2023 against a target of 80%.</li> </ul> </li> </ul>                                                                                                                                                                                                                                                                                                                                                                                                                                                                                                                                                                                                                                                                                                                                                                                                                                                                                                                                                                                                                                                                                                                                                                                                                                                                                                                                                                                                                                                                                                                                                                                                                                                                 |                                                                                                                                                                                                                                                                                                                                                                                                                                                                                                                                                                                                                                                                  |                                                                                                                                                                                                                                                                                                                                                                                                                                  |                                                                                                                                                                                                                                                                                                                                               |
|-----------------------------|------------------------------------------------------------------------------------------------------------------------------------------------------------------------------------------------------------------------------------------------------------------------------------------------------------------------------------------------------------------------------------------------------------------------------------------------------------------------------------------------------------------------------------------------------------------------------------------------------------------------------------------------------------------------------------------------------------------------------------------------------------------------------------------------------------------------------------------------------------------------------------------------------------------------------------------------------------------------------------------------------------------------------------------------------------------------------------------------------------------------------------------------------------------------------------------------------------------------------------------------------------------------------------------------------------------------------------------------------------------------------------------------------------------------------------------------------------------------------------------------------------------------------------------------------------------------------------------------------------------------------------------------------------------------------------------------------------------------------------------------------------------------------------------------------------------------------------------------------------------------------------------------------------------------------------------------------------------------------------------------------------------------------------------------------------------------------------------------------------------------------------------|------------------------------------------------------------------------------------------------------------------------------------------------------------------------------------------------------------------------------------------------------------------------------------------------------------------------------------------------------------------------------------------------------------------------------------------------------------------------------------------------------------------------------------------------------------------------------------------------------------------------------------------------------------------|----------------------------------------------------------------------------------------------------------------------------------------------------------------------------------------------------------------------------------------------------------------------------------------------------------------------------------------------------------------------------------------------------------------------------------|-----------------------------------------------------------------------------------------------------------------------------------------------------------------------------------------------------------------------------------------------------------------------------------------------------------------------------------------------|
| Specific Action<br>Required | Information<br>√                                                                                                                                                                                                                                                                                                                                                                                                                                                                                                                                                                                                                                                                                                                                                                                                                                                                                                                                                                                                                                                                                                                                                                                                                                                                                                                                                                                                                                                                                                                                                                                                                                                                                                                                                                                                                                                                                                                                                                                                                                                                                                                         | Discussion                                                                                                                                                                                                                                                                                                                                                                                                                                                                                                                                                                                                                                                       | Assurance                                                                                                                                                                                                                                                                                                                                                                                                                        | Approval                                                                                                                                                                                                                                                                                                                                      |
| Recommendations             | <ul> <li>and targets.</li> <li>NOTE: the Framework 2</li> <li>NOTE: inclustrajectories reference</li> <li>NOTE: Inclusted NOTE: Inclusted NOTE: Inclusted NOTE: the conspecific records performance</li> <li>ACTION: Detrajectories September 2</li> <li>NOTE the action of the enderst of the ende</li></ul> | ealth Board per<br>inclusion of up<br>2023/24 measurusion of updated<br>ecently submitted<br>sion of updated<br>development an<br>overy plans to<br>recovery<br>evelopment of<br>for submission<br>2023.<br>ctions being tak<br>tumour site signed<br>to support the<br>plans being<br>ity and efficient<br>improvements<br>bity and efficient<br>improvements<br>bity and efficient<br>increase week<br>ed care operation<br>ce improvement<br>develop team ha<br>uture improvements<br>bity and efficient<br>increase week<br>ed care operation<br>of the plan to<br>so are consistent<br>of the plan to<br>so are consistent<br>ing capacity.<br>EC and cance | ated national 2023<br>ed to Welsh Govern<br>I UEC 2023/24 Traje<br>ind implementation of<br>support Single Car<br>- updated CAMHS<br>on to Welsh Go<br>- en to improve perfor<br>specific action plans<br>e SCP performance<br>developed to mancy of planned care<br>in planned care acce<br>we implemented sev<br>nent, which include; a<br>increase in endosco<br>kly capacity<br>ational performance<br>d in order to support | Performance<br>/24 recovery<br>ment<br>ectories<br>if Tumour site<br>ncer Pathway<br>performance<br>overnment in<br>mance: -<br>s have been<br>naximise the<br>e capacity to<br>ess<br>eral actions to<br>administrative<br>opist sessions<br>e team have<br>planned care<br>in Turn rates.<br>edics activity,<br>v to support<br>emain under |