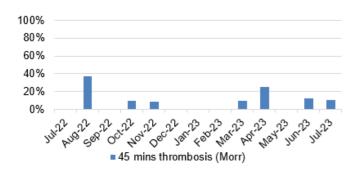

# Appendix 1- Integrated Performance Report August 2023

|                                                                         | Page number(s): |
|-------------------------------------------------------------------------|-----------------|
| 1. QUADRANTS OF HARM SUMMARY                                            | 12              |
|                                                                         |                 |
| 2. ESCALATED SERVICE UPDATE TRAJECTORIES                                | 13-16           |
| Unscheduled Care                                                        | 14-15           |
| Cancer                                                                  | 16              |
|                                                                         |                 |
|                                                                         |                 |
| 3. UPDATES ON KEY SERVICE AREAS                                         | 17-41           |
| Covid                                                                   | 18-19           |
| Unscheduled care                                                        | 20-25           |
| Critical Care                                                           | 26              |
| Clinically Optimised                                                    | 27              |
| Elective Procedures                                                     | 27              |
| Healthcare Acquired Infections                                          | 28-30           |
| Planned Care                                                            | 31-34           |
| Diagnostics                                                             | 35              |
| Therapies                                                               | 35              |
| Cancer                                                                  | 36-37           |
| Follow-up                                                               | 38              |
| Stroke                                                                  | 39              |
| Adult Mental Health                                                     | 40              |
|                                                                         | 41              |
| Child and Adolescent Mental Health                                      |                 |
| 4. NHS DELIEVERY FRAMEWORK MEASURES & MINISTERIAL PRIORITY TRAJECTORIES | 42-54           |
| Fractured Neck of femur                                                 | 43-44           |
| Pressure Ulcers                                                         | 45              |
| Inpatient Falls                                                         | 45              |
| <u>Nationally Reportable incidents</u>                                  | 46              |
|                                                                         |                 |