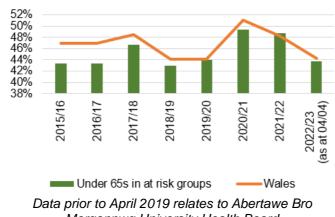

from Eye Health Examination Wales (EHEW)





















Harm from reduction in non-Covid activity



Outpatients > 26 wks (SB UHB)

Chart 6: Number of patients waiting for reportable Cardiac diagnostics over 8 weeks



Chart 10: Number of new cancer patients starting definitive treatment



Number of patients treated each month

Chart 14: Ophthalmology patients without an allocated health risk factor















# HARM FROM WIDER SOCIETAL ACTIONS/LOCKDOWN





schedule by age 4



Chart 9: Influenza uptake for amongst 65 year olds and over



Data prior to April 2019 relates to Abertawe Bro Morgannwg University Health Board



Chart 6: % children who received 2 doses of the MMR vaccine and 4 in 1 vaccine by age 5



Chart 10: Influenza uptake for amongst under 65s in risk groups



Morgannwg University Health Board

# Vaccinations and Immunisations



MMR1 by age 2 ZZZ PCVf3 by age 2 — Target

#### Chart 7: % children who received MMR vaccine and teenage booster by age 16



Chart 11: Influenza uptake for amongst pregnant women



Data prior to April 2019 relates to Abertawe Bro Morgannwg University Health Board. 2021/22 data not available



# Chart 4: % children who received MenB4



Data prior to April 2019 relates to Abertawe Bro Morgannwg University Health Board.

# HARM FROM WIDER SOCIETAL ACTIONS/LOCKDOWN

Mental Health Overview





Chart 2: % of therapeutic interventions started within (up to and including) 28 days following an assessment by LPMHSS



% therapeutic interventions started within 28 days (>18 yrs) Target





'% of those admitted without a ga