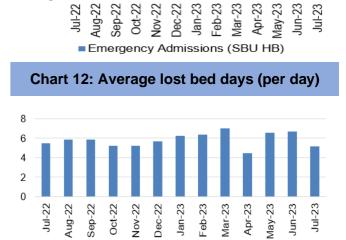

|          | <ul> <li>hours in ED decreased to 1,179 in July 2023 from 1,274 in June 2023.</li> <li>Unscheduled care performance has seen an improvement throughout Quarter 1 as a result of developing and implementing a new on-boarding/escalation operational policy to support more timely ambulance handovers.</li> <li>The number of emergency admissions has increased alighthy in July 2023 to 4,070 from 4,007 in June 2023.</li> </ul>                                                                                                                                                                                                                                                                                                                                                                                                                                                                                                                                                                                                                                                                                                                                                                                                                               |
|----------|--------------------------------------------------------------------------------------------------------------------------------------------------------------------------------------------------------------------------------------------------------------------------------------------------------------------------------------------------------------------------------------------------------------------------------------------------------------------------------------------------------------------------------------------------------------------------------------------------------------------------------------------------------------------------------------------------------------------------------------------------------------------------------------------------------------------------------------------------------------------------------------------------------------------------------------------------------------------------------------------------------------------------------------------------------------------------------------------------------------------------------------------------------------------------------------------------------------------------------------------------------------------|
|          | <ul> <li>slightly in July 2023 to 4,070 from 4,007 in June 2023.</li> <li>anned Care <ul> <li>July 2023 saw a 4% in-month reduction in the number of patients waiting over 26 weeks for a new outpatient appointment.</li> <li>Additionally, the number of patients waiting over 36 weeks at stage 1 decreased by 2% to 6,729.</li> <li>The number of patients waiting over 104 weeks for treatment decreased, with 5,299 patients waiting at this point in July 2023.</li> <li>In July, there was a further reduction in the number of patients waiting over 52 weeks at Stage 1, with 894 patients waiting over 52 weeks at Stage 1, with 894 patients waiting at this stage.</li> <li>As a Health Board, updated ministerial priority trajectories for the 2023/24 planned care position have been developed and submitted to Welsh Government and are awaiting feedback.</li> <li>Therapy waiting times have improved, there are 183 patients waiting over 14 weeks in July 2023 compared with 203 in June 2023.</li> <li>The number of patients waiting over 8 weeks for an Endoscopy has decreased in July 2023 to 4,505 from 4,745 in June 2023. The Endoscopy team also continue to maintain their compliance for all cancer waits.</li> </ul> </li> </ul> |
|          | <ul> <li>June 2023 saw 43% performance against the Single<br/>Cancer Pathway measure of patients receiving definitive<br/>treatment within 62 days (measure reported a month in<br/>arrears).</li> <li>Backlog figures have seen a reduction in recent weeks and<br/>are in line with the submitted trajectory. The total backlog<br/>at 13/08/2023 was 357.</li> </ul>                                                                                                                                                                                                                                                                                                                                                                                                                                                                                                                                                                                                                                                                                                                                                                                                                                                                                            |
| <u>M</u> | <ul> <li>ental Health</li> <li>Performance against the Mental Health Measures continues to be maintained. However, one of the Welsh Government targets was not achieved in June 2023.</li> <li>In June 2023, 82.4% of patients waited less than 26 weeks for Psychological Therapy. This was below the national target of 95%.</li> </ul>                                                                                                                                                                                                                                                                                                                                                                                                                                                                                                                                                                                                                                                                                                                                                                                                                                                                                                                          |