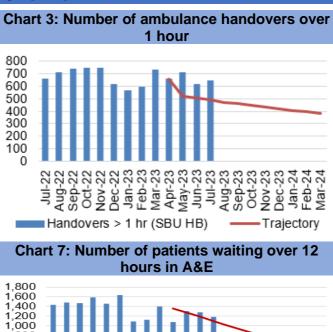

Bwrdd Iechyd Prifysgol Bae Abertawe Swansea Bay University Health Board

| Report Date    | 29 <sup>th</sup> August 2023                                                                                                                                                                                                                                                                                                                                           | Agenda Item                                                                                                                                    | 2.1                                                                                                |
|----------------|------------------------------------------------------------------------------------------------------------------------------------------------------------------------------------------------------------------------------------------------------------------------------------------------------------------------------------------------------------------------|------------------------------------------------------------------------------------------------------------------------------------------------|----------------------------------------------------------------------------------------------------|
| Report Title   | Integrated Performance Repo                                                                                                                                                                                                                                                                                                                                            | ort                                                                                                                                            |                                                                                                    |
| Report Author  | Meghann Protheroe, Head of F                                                                                                                                                                                                                                                                                                                                           | lealth Board Perforr                                                                                                                           | nance                                                                                              |
| Report Sponsor | Darren Griffiths, Director of Fin                                                                                                                                                                                                                                                                                                                                      |                                                                                                                                                |                                                                                                    |
| Presented by   | Darren Griffiths, Director of Fin                                                                                                                                                                                                                                                                                                                                      | ance and Performar                                                                                                                             | nce                                                                                                |
| Freedom of     | Open                                                                                                                                                                                                                                                                                                                                                                   |                                                                                                                                                |                                                                                                    |
| Information    |                                                                                                                                                                                                                                                                                                                                                                        |                                                                                                                                                |                                                                                                    |
| Purpose of the | The purpose of this report is to                                                                                                                                                                                                                                                                                                                                       | provide an update                                                                                                                              | on the current                                                                                     |
| Report         | performance of the Health Board at the end of the most recent<br>reporting period (July 2023) in delivering key local performance<br>measures as well as the national measures outlined in the<br>2022/23 NHS Wales Performance Framework.                                                                                                                             |                                                                                                                                                |                                                                                                    |
| Key Issues     | The Integrated Performance Report is a routine report that<br>provides an overview of how the Health Board is performing<br>against the National Delivery measures and key local quality and<br>safety measures.                                                                                                                                                       |                                                                                                                                                |                                                                                                    |
|                | The Performance Delivery Framework 2022/23 was published in June 2023, and the measures have been updated accordingly in line with current data availability.                                                                                                                                                                                                          |                                                                                                                                                |                                                                                                    |
|                | The report format has been altered to align with key areas of focus within the Performance and Finance Committee                                                                                                                                                                                                                                                       |                                                                                                                                                |                                                                                                    |
|                | Key high level issues to highlight this month are as follows:                                                                                                                                                                                                                                                                                                          |                                                                                                                                                |                                                                                                    |
|                | <ul> <li><u>COVID19</u></li> <li>The number of new cases of COVID19 has saw a slight increase in July 2023 to 84 case, 60 in June 2023.</li> </ul>                                                                                                                                                                                                                     |                                                                                                                                                |                                                                                                    |
|                | <ul> <li>Unscheduled Care         <ul> <li>Emergency Departmendecreased in July 2023 2023.</li> <li>Performance against the the outlined trajectory in has deteriorated slightly from 76.11% in June 20.</li> <li>Performance against the month, however it is outlined trajectory. The rest outlined trajectory. The rest outlined trajectory.</li> </ul> </li> </ul> | 3 to 11,278 from 12<br>e 4-hour access is c<br>July 2023. ED 4-hou<br>by 0.08% in July 20<br>23.<br>le 12-hour wait has<br>currently performir | 2,026 in June<br>urrently above<br>ir performance<br>023 to 76.03%<br>improved in-<br>ng above the |

|          | <ul> <li>hours in ED decreased to 1,179 in July 2023 from 1,274 in June 2023.</li> <li>Unscheduled care performance has seen an improvement throughout Quarter 1 as a result of developing and implementing a new on-boarding/escalation operational policy to support more timely ambulance handovers.</li> <li>The number of emergency admissions has increased alighthy in July 2023 to 4,070 from 4,007 in June 2023.</li> </ul>                                                                                                                                                                                                                                                                                                                                                                                                                                                                                                                                                                                                                                                                                                                                                                                                                               |
|----------|--------------------------------------------------------------------------------------------------------------------------------------------------------------------------------------------------------------------------------------------------------------------------------------------------------------------------------------------------------------------------------------------------------------------------------------------------------------------------------------------------------------------------------------------------------------------------------------------------------------------------------------------------------------------------------------------------------------------------------------------------------------------------------------------------------------------------------------------------------------------------------------------------------------------------------------------------------------------------------------------------------------------------------------------------------------------------------------------------------------------------------------------------------------------------------------------------------------------------------------------------------------------|
|          | <ul> <li>slightly in July 2023 to 4,070 from 4,007 in June 2023.</li> <li>anned Care <ul> <li>July 2023 saw a 4% in-month reduction in the number of patients waiting over 26 weeks for a new outpatient appointment.</li> <li>Additionally, the number of patients waiting over 36 weeks at stage 1 decreased by 2% to 6,729.</li> <li>The number of patients waiting over 104 weeks for treatment decreased, with 5,299 patients waiting at this point in July 2023.</li> <li>In July, there was a further reduction in the number of patients waiting over 52 weeks at Stage 1, with 894 patients waiting over 52 weeks at Stage 1, with 894 patients waiting at this stage.</li> <li>As a Health Board, updated ministerial priority trajectories for the 2023/24 planned care position have been developed and submitted to Welsh Government and are awaiting feedback.</li> <li>Therapy waiting times have improved, there are 183 patients waiting over 14 weeks in July 2023 compared with 203 in June 2023.</li> <li>The number of patients waiting over 8 weeks for an Endoscopy has decreased in July 2023 to 4,505 from 4,745 in June 2023. The Endoscopy team also continue to maintain their compliance for all cancer waits.</li> </ul> </li> </ul> |
|          | <ul> <li>June 2023 saw 43% performance against the Single<br/>Cancer Pathway measure of patients receiving definitive<br/>treatment within 62 days (measure reported a month in<br/>arrears).</li> <li>Backlog figures have seen a reduction in recent weeks and<br/>are in line with the submitted trajectory. The total backlog<br/>at 13/08/2023 was 357.</li> </ul>                                                                                                                                                                                                                                                                                                                                                                                                                                                                                                                                                                                                                                                                                                                                                                                                                                                                                            |
| <u>M</u> | <ul> <li>ental Health</li> <li>Performance against the Mental Health Measures continues to be maintained. However, one of the Welsh Government targets was not achieved in June 2023.</li> <li>In June 2023, 82.4% of patients waited less than 26 weeks for Psychological Therapy. This was below the national target of 95%.</li> </ul>                                                                                                                                                                                                                                                                                                                                                                                                                                                                                                                                                                                                                                                                                                                                                                                                                                                                                                                          |