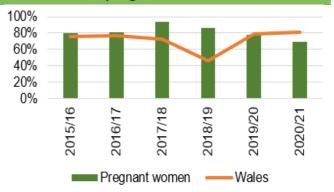

r patients starting definitive treatment



Number of patients treated each month

Chart 14: Ophthalmology patients without an allocated health risk factor















# HARM FROM WIDER SOCIETAL ACTIONS/LOCKDOWN





schedule by age 4



Chart 9: Influenza uptake for amongst 65 year olds and over



Data prior to April 2019 relates to Abertawe Bro Morgannwg University Health Board



Chart 6: % children who received 2 doses of the MMR vaccine and 4 in 1 vaccine by age 5



Chart 10: Influenza uptake for amongst under 65s in risk groups



Morgannwg University Health Board

# Vaccinations and Immunisations



MMR1 by age 2 ZZZ PCVf3 by age 2 — Target

#### Chart 7: % children who received MMR vaccine and teenage booster by age 16



Chart 11: Influenza uptake for amongst pregnant women



Data prior to April 2019 relates to Abertawe Bro Morgannwg University Health Board. 2021/22 data not available



# Chart 4: % children who received MenB4



Data prior to April 2019 relates to Abertawe Bro Morgannwg University Health Board.

# HARM FROM WIDER SOCIETAL ACTIONS/LOCKDOWN

Mental Health Overview





Chart 2: % of therapeutic interventions started within (up to and including) 28 days following an assessment by LPMHSS



% therapeutic interventions started within 28 days (>18 yrs) Target





'% of those admitted without a gate keeping assessment will receive a follow up assessment.

#### Chart 10: Number of patients subject to **Deprivation of Liberty Safeguards (DOLS)**







% patients with valid CTP (>18 yrs) Profile

Chart 7: % of patients waiting under 14 weeks for Th