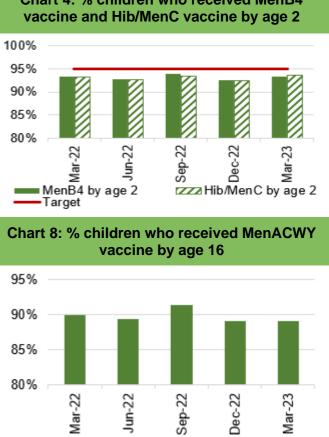

s without an allocated health risk factor















# HARM FROM WIDER SOCIETAL ACTIONS/LOCKDOWN





schedule by age 4



Chart 9: Influenza uptake for amongst 65 year olds and over



Data prior to April 2019 relates to Abertawe Bro Morgannwg University Health Board



Chart 6: % children who received 2 doses of the MMR vaccine and 4 in 1 vaccine by age 5



Chart 10: Influenza uptake for amongst under 65s in risk groups



Morgannwg University Health Board

# Vaccinations and Immunisations



MMR1 by age 2 ZZZ PCVf3 by age 2 — Target

#### Chart 7: % children who received MMR vaccine and teenage booster by age 16



Chart 11: Influenza uptake for amongst pregnant women



Data prior to April 2019 relates to Abertawe Bro Morgannwg University Health Board. 2021/22 data not available



# Chart 4: % children who received MenB4



Data prior to April 2019 relates to Abertawe Bro Morgannwg University Health Board.

# HARM FROM WIDER SOCIETAL ACTIONS/LOCKDOWN

Mental Health Overview





Chart 2: % of therapeutic interventions started within (up to and including) 28 days following an assessment by LPMHSS



% therapeutic interventions started within 28 days (>18 yrs) Target





'% of those admitted without a gate keeping assessment will receive a follow up assessment.

#### Chart 10: Number of patients subject to **Deprivation of Liberty Safeguards (DOLS)**







% patients with valid CTP (>18 yrs) Profile

Chart 7: % of patients waiting under 14 weeks for Therapies



## **Chart 11: Number of Nationally Reportable** Incidents



Child & Adolescent Mental Health Services