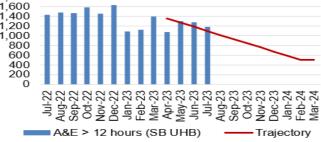

Bwrdd Iechyd Prifysgol Bae Abertawe Swansea Bay University Health Board

| Report Date    | 29 <sup>th</sup> August 2023                                                                                                                                                                                                                                                                                                                                           | Agenda Item                                                                                                                                    | 2.1                                                                                                |
|----------------|------------------------------------------------------------------------------------------------------------------------------------------------------------------------------------------------------------------------------------------------------------------------------------------------------------------------------------------------------------------------|------------------------------------------------------------------------------------------------------------------------------------------------|----------------------------------------------------------------------------------------------------|
| Report Title   | Integrated Performance Repo                                                                                                                                                                                                                                                                                                                                            | ort                                                                                                                                            |                                                                                                    |
| Report Author  | Meghann Protheroe, Head of F                                                                                                                                                                                                                                                                                                                                           | lealth Board Perforr                                                                                                                           | nance                                                                                              |
| Report Sponsor | Darren Griffiths, Director of Fin                                                                                                                                                                                                                                                                                                                                      |                                                                                                                                                |                                                                                                    |
| Presented by   | Darren Griffiths, Director of Fin                                                                                                                                                                                                                                                                                                                                      | ance and Performar                                                                                                                             | nce                                                                                                |
| Freedom of     | Open                                                                                                                                                                                                                                                                                                                                                                   |                                                                                                                                                |                                                                                                    |
| Information    |                                                                                                                                                                                                                                                                                                                                                                        |                                                                                                                                                |                                                                                                    |
| Purpose of the | The purpose of this report is to                                                                                                                                                                                                                                                                                                                                       | provide an update                                                                                                                              | on the current                                                                                     |
| Report         | performance of the Health Board at the end of the most recent<br>reporting period (July 2023) in delivering key local performance<br>measures as well as the national measures outlined in the<br>2022/23 NHS Wales Performance Framework.                                                                                                                             |                                                                                                                                                |                                                                                                    |
| Key Issues     | The Integrated Performance Report is a routine report that<br>provides an overview of how the Health Board is performing<br>against the National Delivery measures and key local quality and<br>safety measures.                                                                                                                                                       |                                                                                                                                                |                                                                                                    |
|                | The Performance Delivery Framework 2022/23 was published in June 2023, and the measures have been updated accordingly in line with current data availability.                                                                                                                                                                                                          |                                                                                                                                                |                                                                                                    |
|                | The report format has been altered to align with key areas of focus within the Performance and Finance Committee                                                                                                                                                                                                                                                       |                                                                                                                                                |                                                                                                    |
|                | Key high level issues to highlight this month are as follows:                                                                                                                                                                                                                                                                                                          |                                                                                                                                                |                                                                                                    |
|                | <ul> <li><u>COVID19</u></li> <li>The number of new cases of COVID19 has saw a slight increase in July 2023 to 84 case, 60 in June 2023.</li> </ul>                                                                                                                                                                                                                     |                                                                                                                                                |                                                                                                    |
|                | <ul> <li>Unscheduled Care         <ul> <li>Emergency Departmendecreased in July 2023 2023.</li> <li>Performance against the the outlined trajectory in has deteriorated slightly from 76.11% in June 20.</li> <li>Performance against the month, however it is outlined trajectory. The rest outlined trajectory. The rest outlined trajectory.</li> </ul> </li> </ul> | 3 to 11,278 from 12<br>e 4-hour access is c<br>July 2023. ED 4-hou<br>by 0.08% in July 20<br>23.<br>le 12-hour wait has<br>currently performir | 2,026 in June<br>urrently above<br>ir performance<br>023 to 76.03%<br>improved in-<br>ng above the |

|          | <ul> <li>hours in ED decreased to 1,179 in July 2023 from 1,274 in June 2023.</li> <li>Unscheduled care performance has seen an improvement throughout Quarter 1 as a result of developing and implementing a new on-boarding/escalation operational policy to support more timely ambulance handovers.</li> <li>The number of emergency admissions has increased alighthy in July 2023 to 4,070 from 4,007 in June 2023.</li> </ul>                                                                                                                                                                                                                                                                                                                                                                                                                                                                                                                                                                                                                                                                                                                                                                                                                               |
|----------|--------------------------------------------------------------------------------------------------------------------------------------------------------------------------------------------------------------------------------------------------------------------------------------------------------------------------------------------------------------------------------------------------------------------------------------------------------------------------------------------------------------------------------------------------------------------------------------------------------------------------------------------------------------------------------------------------------------------------------------------------------------------------------------------------------------------------------------------------------------------------------------------------------------------------------------------------------------------------------------------------------------------------------------------------------------------------------------------------------------------------------------------------------------------------------------------------------------------------------------------------------------------|
|          | <ul> <li>slightly in July 2023 to 4,070 from 4,007 in June 2023.</li> <li>anned Care <ul> <li>July 2023 saw a 4% in-month reduction in the number of patients waiting over 26 weeks for a new outpatient appointment.</li> <li>Additionally, the number of patients waiting over 36 weeks at stage 1 decreased by 2% to 6,729.</li> <li>The number of patients waiting over 104 weeks for treatment decreased, with 5,299 patients waiting at this point in July 2023.</li> <li>In July, there was a further reduction in the number of patients waiting over 52 weeks at Stage 1, with 894 patients waiting over 52 weeks at Stage 1, with 894 patients waiting at this stage.</li> <li>As a Health Board, updated ministerial priority trajectories for the 2023/24 planned care position have been developed and submitted to Welsh Government and are awaiting feedback.</li> <li>Therapy waiting times have improved, there are 183 patients waiting over 14 weeks in July 2023 compared with 203 in June 2023.</li> <li>The number of patients waiting over 8 weeks for an Endoscopy has decreased in July 2023 to 4,505 from 4,745 in June 2023. The Endoscopy team also continue to maintain their compliance for all cancer waits.</li> </ul> </li> </ul> |
|          | <ul> <li>June 2023 saw 43% performance against the Single<br/>Cancer Pathway measure of patients receiving definitive<br/>treatment within 62 days (measure reported a month in<br/>arrears).</li> <li>Backlog figures have seen a reduction in recent weeks and<br/>are in line with the submitted trajectory. The total backlog<br/>at 13/08/2023 was 357.</li> </ul>                                                                                                                                                                                                                                                                                                                                                                                                                                                                                                                                                                                                                                                                                                                                                                                                                                                                                            |
| <u>M</u> | <ul> <li>ental Health</li> <li>Performance against the Mental Health Measures continues to be maintained. However, one of the Welsh Government targets was not achieved in June 2023.</li> <li>In June 2023, 82.4% of patients waited less than 26 weeks for Psychological Therapy. This was below the national target of 95%.</li> </ul>                                                                                                                                                                                                                                                                                                                                                                                                                                                                                                                                                                                                                                                                                                                                                                                                                                                                                                                          |