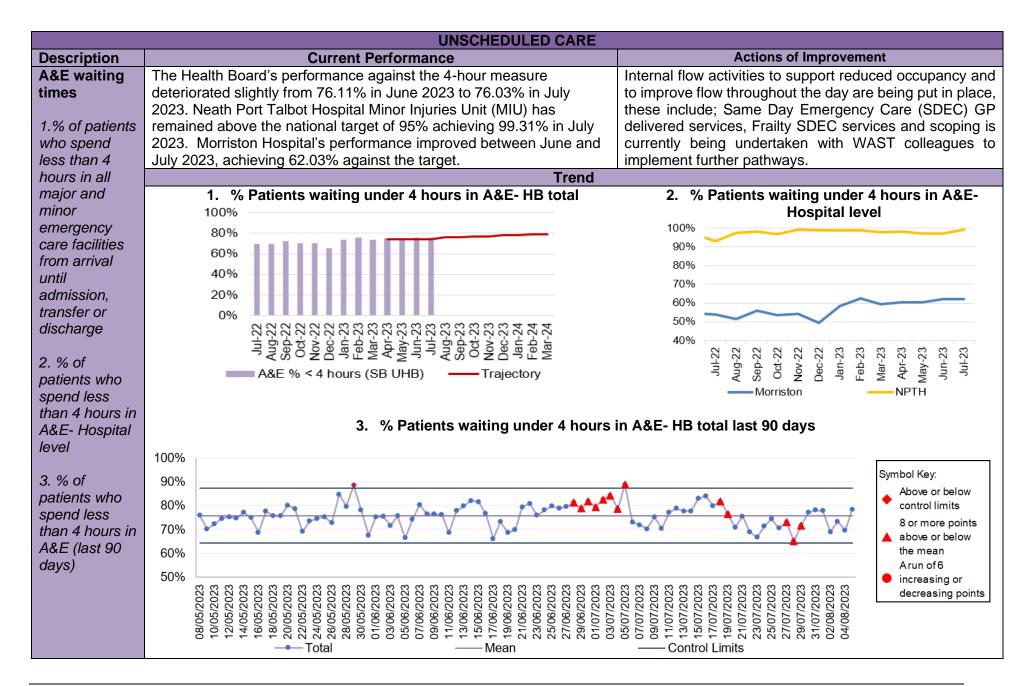

Bwrdd Iechyd Prifysgol Bae Abertawe Swansea Bay University Health Board

| Report Date    | 29 <sup>th</sup> August 2023                                                                                                                                                                                                                                                                                                                                           | Agenda Item                                                                                                                                    | 2.1                                                                                                |
|----------------|------------------------------------------------------------------------------------------------------------------------------------------------------------------------------------------------------------------------------------------------------------------------------------------------------------------------------------------------------------------------|------------------------------------------------------------------------------------------------------------------------------------------------|----------------------------------------------------------------------------------------------------|
| Report Title   | Integrated Performance Repo                                                                                                                                                                                                                                                                                                                                            | ort                                                                                                                                            |                                                                                                    |
| Report Author  | Meghann Protheroe, Head of F                                                                                                                                                                                                                                                                                                                                           | lealth Board Perforr                                                                                                                           | nance                                                                                              |
| Report Sponsor | Darren Griffiths, Director of Fin                                                                                                                                                                                                                                                                                                                                      |                                                                                                                                                |                                                                                                    |
| Presented by   | Darren Griffiths, Director of Fin                                                                                                                                                                                                                                                                                                                                      | ance and Performar                                                                                                                             | nce                                                                                                |
| Freedom of     | Open                                                                                                                                                                                                                                                                                                                                                                   |                                                                                                                                                |                                                                                                    |
| Information    |                                                                                                                                                                                                                                                                                                                                                                        |                                                                                                                                                |                                                                                                    |
| Purpose of the | The purpose of this report is to                                                                                                                                                                                                                                                                                                                                       | provide an update                                                                                                                              | on the current                                                                                     |
| Report         | performance of the Health Board at the end of the most recent<br>reporting period (July 2023) in delivering key local performance<br>measures as well as the national measures outlined in the<br>2022/23 NHS Wales Performance Framework.                                                                                                                             |                                                                                                                                                |                                                                                                    |
| Key Issues     | The Integrated Performance Report is a routine report that<br>provides an overview of how the Health Board is performing<br>against the National Delivery measures and key local quality and<br>safety measures.                                                                                                                                                       |                                                                                                                                                |                                                                                                    |
|                | The Performance Delivery Framework 2022/23 was published in June 2023, and the measures have been updated accordingly in line with current data availability.                                                                                                                                                                                                          |                                                                                                                                                |                                                                                                    |
|                | The report format has been altered to align with key areas of focus within the Performance and Finance Committee                                                                                                                                                                                                                                                       |                                                                                                                                                |                                                                                                    |
|                | Key high level issues to highlight this month are as follows:                                                                                                                                                                                                                                                                                                          |                                                                                                                                                |                                                                                                    |
|                | <ul> <li><u>COVID19</u></li> <li>The number of new cases of COVID19 has saw a slight increase in July 2023 to 84 case, 60 in June 2023.</li> </ul>                                                                                                                                                                                                                     |                                                                                                                                                |                                                                                                    |
|                | <ul> <li>Unscheduled Care         <ul> <li>Emergency Departmendecreased in July 2023 2023.</li> <li>Performance against the the outlined trajectory in has deteriorated slightly from 76.11% in June 20.</li> <li>Performance against the month, however it is outlined trajectory. The rest outlined trajectory. The rest outlined trajectory.</li> </ul> </li> </ul> | 3 to 11,278 from 12<br>e 4-hour access is c<br>July 2023. ED 4-hou<br>by 0.08% in July 20<br>23.<br>le 12-hour wait has<br>currently performir | 2,026 in June<br>urrently above<br>ir performance<br>023 to 76.03%<br>improved in-<br>ng above the |

|          | <ul> <li>hours in ED decreased to 1,179 in July 2023 from 1,274 in June 2023.</li> <li>Unscheduled care performance has seen an improvement throughout Quarter 1 as a result of developing and implementing a new on-boarding/escalation operational policy to support more timely ambulance handovers.</li> <li>The number of emergency admissions has increased alighthy in July 2023 to 4,070 from 4,007 in June 2023.</li> </ul>                                                                                                                                                                                                                                                                                                                                                                                                                                                                                                                                                                                                                                                                                                                                                                                                                               |
|----------|--------------------------------------------------------------------------------------------------------------------------------------------------------------------------------------------------------------------------------------------------------------------------------------------------------------------------------------------------------------------------------------------------------------------------------------------------------------------------------------------------------------------------------------------------------------------------------------------------------------------------------------------------------------------------------------------------------------------------------------------------------------------------------------------------------------------------------------------------------------------------------------------------------------------------------------------------------------------------------------------------------------------------------------------------------------------------------------------------------------------------------------------------------------------------------------------------------------------------------------------------------------------|
|          | <ul> <li>slightly in July 2023 to 4,070 from 4,007 in June 2023.</li> <li>anned Care <ul> <li>July 2023 saw a 4% in-month reduction in the number of patients waiting over 26 weeks for a new outpatient appointment.</li> <li>Additionally, the number of patients waiting over 36 weeks at stage 1 decreased by 2% to 6,729.</li> <li>The number of patients waiting over 104 weeks for treatment decreased, with 5,299 patients waiting at this point in July 2023.</li> <li>In July, there was a further reduction in the number of patients waiting over 52 weeks at Stage 1, with 894 patients waiting over 52 weeks at Stage 1, with 894 patients waiting at this stage.</li> <li>As a Health Board, updated ministerial priority trajectories for the 2023/24 planned care position have been developed and submitted to Welsh Government and are awaiting feedback.</li> <li>Therapy waiting times have improved, there are 183 patients waiting over 14 weeks in July 2023 compared with 203 in June 2023.</li> <li>The number of patients waiting over 8 weeks for an Endoscopy has decreased in July 2023 to 4,505 from 4,745 in June 2023. The Endoscopy team also continue to maintain their compliance for all cancer waits.</li> </ul> </li> </ul> |
|          | <ul> <li>June 2023 saw 43% performance against the Single<br/>Cancer Pathway measure of patients receiving definitive<br/>treatment within 62 days (measure reported a month in<br/>arrears).</li> <li>Backlog figures have seen a reduction in recent weeks and<br/>are in line with the submitted trajectory. The total backlog<br/>at 13/08/2023 was 357.</li> </ul>                                                                                                                                                                                                                                                                                                                                                                                                                                                                                                                                                                                                                                                                                                                                                                                                                                                                                            |
| <u>M</u> | <ul> <li>ental Health</li> <li>Performance against the Mental Health Measures continues to be maintained. However, one of the Welsh Government targets was not achieved in June 2023.</li> <li>In June 2023, 82.4% of patients waited less than 26 weeks for Psychological Therapy. This was below the national target of 95%.</li> </ul>                                                                                                                                                                                                                                                                                                                                                                                                                                                                                                                                                                                                                                                                                                                                                                                                                                                                                                                          |