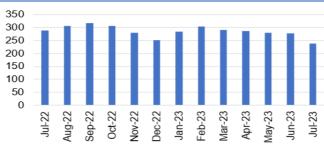

|     |
|       |                                         |     |

Number of staff self isolated (symptomatic)

#### Chart 15: Number of weekly registered deaths with any mention of COVID19 (ONS data)



# HARM FROM OVERWHELMED NHS AND SOCIAL CARE SYSTEM Unscheduled Care- Overview

Chart 1: GP Out of Hours/ 111



 % P1F2F patients requiring a PCC based appointment seen within 1hr of clinical assessment

Service continues to experience issues with data reporting. It is anticipated that up to date accurate data will be available shortly.





Elective procedures cancelled due to lack of beds

Chart 13; % of thrombolysed stroke patients with a door to door needle time of less than or equal to 45 minutes









Chart 10: Number of clinically optimised patients



Clinically Optimised

Chart 14: Direct admission to Acute Stroke Unit within 4 hours







Chart 11: Delay reason for clinically optimised patients











0



56 | Page

# HARM FROM REDUCTION IN NON-COVID ACTIVITY Primary and Community Care Overview





#### Chart 8: Optometry Activity – sight tests



——No. of patients receiving care from Eye Health Examination Wales (EHEW)





















Harm from reduction in non-Covid activity



Outpatients > 26 wks (SB UHB)

Chart 6: Number of patients waiting for reportable Cardiac diagnostics over 8 weeks



Chart 10: Number of new cancer patients starting definitive treatment



Number of patients treated each month

Chart 14: Ophthalmology patients without an allocated health risk factor















# HARM FROM WIDER SOCIETAL AC