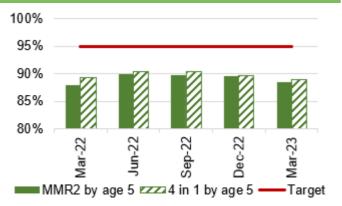

# 3. UPDATES ON KEY SERVICE AREAS

|                                                                                    | COVID Data                                                                                                                                                                                                                                                                                                                        |                                                                                                                                                                                                                                                                                                                                                                                                                                                                                                                                                                                                                                                                                                                                                                                                                                                                                                                                                                                                                                                                                                                                                                                                                                                                                                                                                                                                                                                                                                                                                                                                                                                                                                                                                                                                                                                                                                                                                                                                                                                                                                                                            |  |  |
|------------------------------------------------------------------------------------|-----------------------------------------------------------------------------------------------------------------------------------------------------------------------------------------------------------------------------------------------------------------------------------------------------------------------------------|--------------------------------------------------------------------------------------------------------------------------------------------------------------------------------------------------------------------------------------------------------------------------------------------------------------------------------------------------------------------------------------------------------------------------------------------------------------------------------------------------------------------------------------------------------------------------------------------------------------------------------------------------------------------------------------------------------------------------------------------------------------------------------------------------------------------------------------------------------------------------------------------------------------------------------------------------------------------------------------------------------------------------------------------------------------------------------------------------------------------------------------------------------------------------------------------------------------------------------------------------------------------------------------------------------------------------------------------------------------------------------------------------------------------------------------------------------------------------------------------------------------------------------------------------------------------------------------------------------------------------------------------------------------------------------------------------------------------------------------------------------------------------------------------------------------------------------------------------------------------------------------------------------------------------------------------------------------------------------------------------------------------------------------------------------------------------------------------------------------------------------------------|--|--|
| Description                                                                        | Current Performance                                                                                                                                                                                                                                                                                                               | Trend                                                                                                                                                                                                                                                                                                                                                                                                                                                                                                                                                                                                                                                                                                                                                                                                                                                                                                                                                                                                                                                                                                                                                                                                                                                                                                                                                                                                                                                                                                                                                                                                                                                                                                                                                                                                                                                                                                                                                                                                                                                                                                                                      |  |  |
| 1. Number of<br>new<br>COVID19<br>cases in<br>Swansea<br>Bay<br>population<br>area | Number of new COVID cases<br>In July 2023, there were an additional<br>84 positive cases recorded bringing<br>the cumulative total to 120,486 in<br>Swansea Bay since March 2020.                                                                                                                                                 | Number of new COVID19 cases for Swansea Bay population<br>20,000<br>15,000<br>10,000<br>5,000<br>0<br>Visit of the second state of the sec |  |  |
| 2. Number of<br>staff referred<br>for Antigen<br>testing                           | Staff referred for Antigen testing           The cumulative number of staff           referred for COVID testing between           March 2020 and March 2023 is 18,230           of which 19% have been positive           (Cumulative total).           *WG have now ceased data collection           for staff testing centres* | Outcome of staff referred for Antigen testing         2,500         2,000         1,500         1,500         1,000         1,000         1,000         1,000         1,000         1,000         1,000         1,000         1,000         1,000         1,000         1,000         1,000         1,000         1,000         1,000         1,000         1,000         1,000         1,000         1,000         1,000         1,000         1,000         1,000         1,000         1,000         1,000         1,000         1,000         1,000         1,000         1,000         1,000         1,000         1,000         1,000         1,000         1,000         1,000         1,000         1,000         1,000         1,000         1,000                                                                                                                                                                                                                                                                                                                                                                                                                                                                                                                                                                                                                                                                                                                                                                                                                                                                                                                                                                                                                                                                                                                                                                                                                                                                                                                                                                                |  |  |