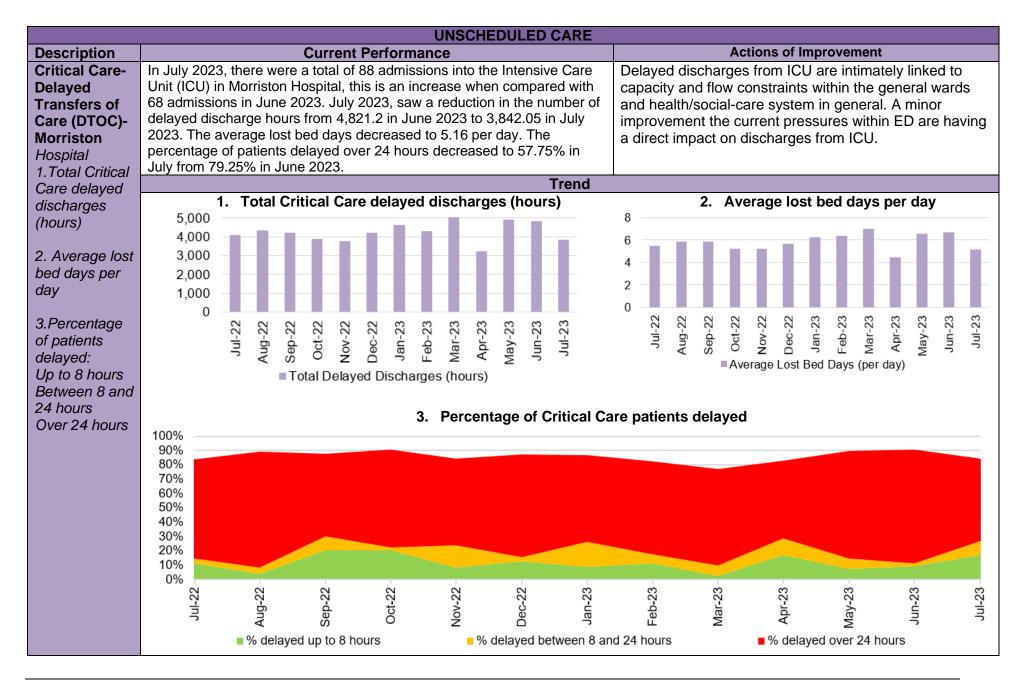

1.6%         0.5%         0.6%         0.7%         0.9%         0.4%         0.4%         0.2%         0.2%         0.1%         0.1%           All         2.4%         2.2%         1.0%         0.8%         0.9%         1.1%         0.5%         0.4%         0.3%         0.2%         0.1%         0.1%                                                                                                                                                                                                                                                                                                                                                                                                                                                                                       |  |  |















| UNSCHEDULED CARE                                                                                                                                                                                 |                                                                                                                                                                                                                                                                                                                                |