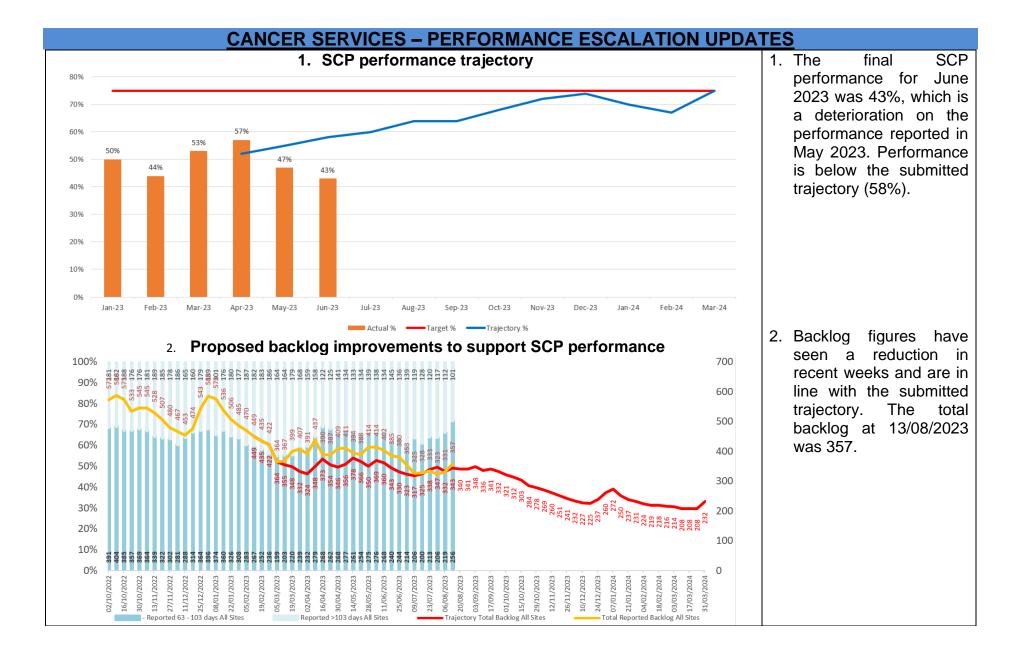

### **UNSCHEDULED CARE – PERFORMANCE ESCALATION UPDATES**

|          | <ul> <li>hours in ED decreased to 1,179 in July 2023 from 1,274 in June 2023.</li> <li>Unscheduled care performance has seen an improvement throughout Quarter 1 as a result of developing and implementing a new on-boarding/escalation operational policy to support more timely ambulance handovers.</li> <li>The number of emergency admissions has increased alighthy in July 2023 to 4,070 from 4,007 in June 2023.</li> </ul>                                                                                                                                                                                                                                                                                                                                                                                                                                                                                                                                                                                                                                                                                                                                                                                                                               |
|----------|--------------------------------------------------------------------------------------------------------------------------------------------------------------------------------------------------------------------------------------------------------------------------------------------------------------------------------------------------------------------------------------------------------------------------------------------------------------------------------------------------------------------------------------------------------------------------------------------------------------------------------------------------------------------------------------------------------------------------------------------------------------------------------------------------------------------------------------------------------------------------------------------------------------------------------------------------------------------------------------------------------------------------------------------------------------------------------------------------------------------------------------------------------------------------------------------------------------------------------------------------------------------|
|          | <ul> <li>slightly in July 2023 to 4,070 from 4,007 in June 2023.</li> <li>anned Care <ul> <li>July 2023 saw a 4% in-month reduction in the number of patients waiting over 26 weeks for a new outpatient appointment.</li> <li>Additionally, the number of patients waiting over 36 weeks at stage 1 decreased by 2% to 6,729.</li> <li>The number of patients waiting over 104 weeks for treatment decreased, with 5,299 patients waiting at this point in July 2023.</li> <li>In July, there was a further reduction in the number of patients waiting over 52 weeks at Stage 1, with 894 patients waiting over 52 weeks at Stage 1, with 894 patients waiting at this stage.</li> <li>As a Health Board, updated ministerial priority trajectories for the 2023/24 planned care position have been developed and submitted to Welsh Government and are awaiting feedback.</li> <li>Therapy waiting times have improved, there are 183 patients waiting over 14 weeks in July 2023 compared with 203 in June 2023.</li> <li>The number of patients waiting over 8 weeks for an Endoscopy has decreased in July 2023 to 4,505 from 4,745 in June 2023. The Endoscopy team also continue to maintain their compliance for all cancer waits.</li> </ul> </li> </ul> |
|          | <ul> <li>June 2023 saw 43% performance against the Single<br/>Cancer Pathway measure of patients receiving definitive<br/>treatment within 62 days (measure reported a month in<br/>arrears).</li> <li>Backlog figures have seen a reduction in recent weeks and<br/>are in line with the submitted trajectory. The total backlog<br/>at 13/08/2023 was 357.</li> </ul>                                                                                                                                                                                                                                                                                                                                                                                                                                                                                                                                                                                                                                                                                                                                                                                                                                                                                            |
| <u>M</u> | <ul> <li>ental Health</li> <li>Performance against the Mental Health Measures continues to be maintained. However, one of the Welsh Government targets was not achieved in June 2023.</li> <li>In June 2023, 82.4% of patients waited less than 26 weeks for Psychological Therapy. This was below the national target of 95%.</li> </ul>                                                                                                                                                                                                                                                                                                                                                                                                                                                                                                                                                                                                                                                                                                                                                                                                                                                                                                                          |