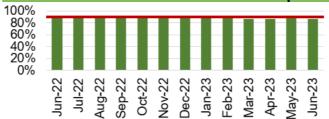

|          | <ul> <li>hours in ED decreased to 1,179 in July 2023 from 1,274 in June 2023.</li> <li>Unscheduled care performance has seen an improvement throughout Quarter 1 as a result of developing and implementing a new on-boarding/escalation operational policy to support more timely ambulance handovers.</li> <li>The number of emergency admissions has increased alighthy in July 2023 to 4,070 from 4,007 in June 2023.</li> </ul>                                                                                                                                                                                                                                                                                                                                                                                                                                                                                                                                                                                                                                                                                                                                                                                                                               |
|----------|--------------------------------------------------------------------------------------------------------------------------------------------------------------------------------------------------------------------------------------------------------------------------------------------------------------------------------------------------------------------------------------------------------------------------------------------------------------------------------------------------------------------------------------------------------------------------------------------------------------------------------------------------------------------------------------------------------------------------------------------------------------------------------------------------------------------------------------------------------------------------------------------------------------------------------------------------------------------------------------------------------------------------------------------------------------------------------------------------------------------------------------------------------------------------------------------------------------------------------------------------------------------|
|          | <ul> <li>slightly in July 2023 to 4,070 from 4,007 in June 2023.</li> <li>anned Care <ul> <li>July 2023 saw a 4% in-month reduction in the number of patients waiting over 26 weeks for a new outpatient appointment.</li> <li>Additionally, the number of patients waiting over 36 weeks at stage 1 decreased by 2% to 6,729.</li> <li>The number of patients waiting over 104 weeks for treatment decreased, with 5,299 patients waiting at this point in July 2023.</li> <li>In July, there was a further reduction in the number of patients waiting over 52 weeks at Stage 1, with 894 patients waiting over 52 weeks at Stage 1, with 894 patients waiting at this stage.</li> <li>As a Health Board, updated ministerial priority trajectories for the 2023/24 planned care position have been developed and submitted to Welsh Government and are awaiting feedback.</li> <li>Therapy waiting times have improved, there are 183 patients waiting over 14 weeks in July 2023 compared with 203 in June 2023.</li> <li>The number of patients waiting over 8 weeks for an Endoscopy has decreased in July 2023 to 4,505 from 4,745 in June 2023. The Endoscopy team also continue to maintain their compliance for all cancer waits.</li> </ul> </li> </ul> |
|          | <ul> <li>June 2023 saw 43% performance against the Single<br/>Cancer Pathway measure of patients receiving definitive<br/>treatment within 62 days (measure reported a month in<br/>arrears).</li> <li>Backlog figures have seen a reduction in recent weeks and<br/>are in line with the submitted trajectory. The total backlog<br/>at 13/08/2023 was 357.</li> </ul>                                                                                                                                                                                                                                                                                                                                                                                                                                                                                                                                                                                                                                                                                                                                                                                                                                                                                            |
| <u>M</u> | <ul> <li>ental Health</li> <li>Performance against the Mental Health Measures continues to be maintained. However, one of the Welsh Government targets was not achieved in June 2023.</li> <li>In June 2023, 82.4% of patients waited less than 26 weeks for Psychological Therapy. This was below the national target of 95%.</li> </ul>                                                                                                                                                                                                                                                                                                                                                                                                                                                                                                                                                                                                                                                                                                                                                                                                                                                                                                                          |