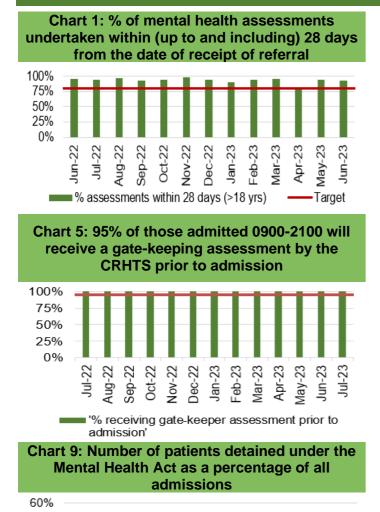

to April 2019 relates to Abertawe Bro Morgannwg University Health Board



Chart 6: % children who received 2 doses of the MMR vaccine and 4 in 1 vaccine by age 5



Chart 10: Influenza uptake for amongst under 65s in risk groups



Morgannwg University Health Board

# Vaccinations and Immunisations



MMR1 by age 2 ZZZ PCVf3 by age 2 — Target

#### Chart 7: % children who received MMR vaccine and teenage booster by age 16



Chart 11: Influenza uptake for amongst pregnant women



Data prior to April 2019 relates to Abertawe Bro Morgannwg University Health Board. 2021/22 data not available



# Chart 4: % children who received MenB4



Data prior to April 2019 relates to Abertawe Bro Morgannwg University Health Board.

# HARM FROM WIDER SOCIETAL ACTIONS/LOCKDOWN

Mental Health Overview





Chart 2: % of therapeutic interventions started within (up to and including) 28 days following an assessment by LPMHSS



% therapeutic interventions started within 28 days (>18 yrs) Target





'% of those admitted without a gate keeping assessment will receive a follow up assessment.

#### Chart 10: Number of patients subject to **Deprivation of Liberty Safeguards (DOLS)**







% patients with valid CTP (>18 yrs) Profile

Chart 7: % of patients waiting under 14 weeks for Therapies



## **Chart 11: Number of Nationally Reportable** Incidents



Child & Adolescent Mental Health Services (CAMHS) Chart 14:Neuro-developmental disorder



Chart 13: Urgent assessments undertaken within 48 hours from receipt of referral





assessment and intervention received within













# APPEN