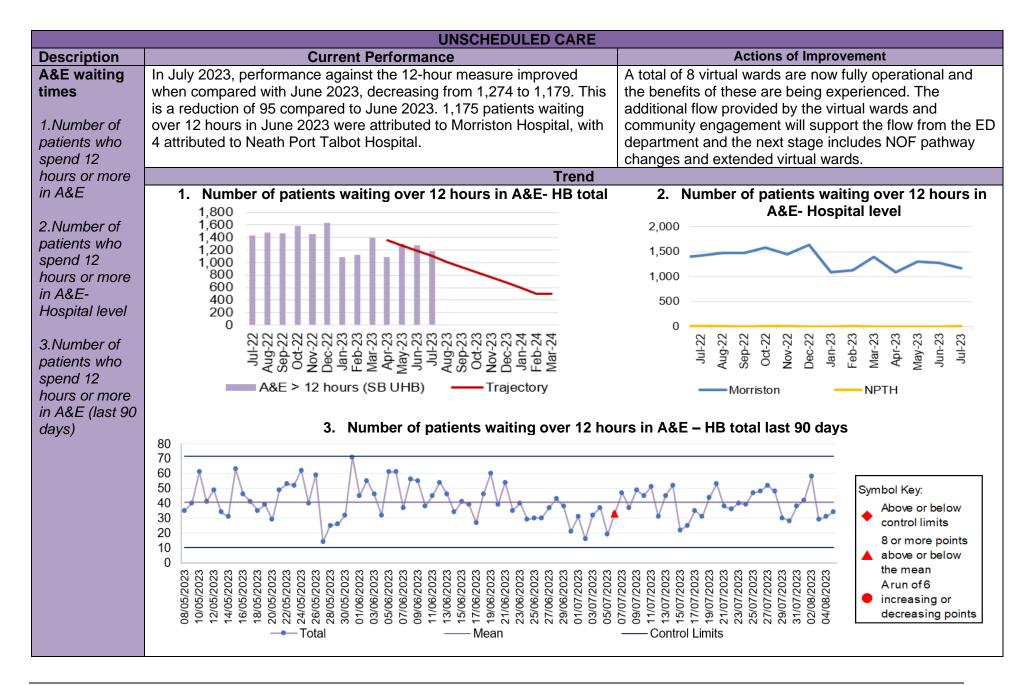

Bwrdd Iechyd Prifysgol Bae Abertawe Swansea Bay University Health Board

| Report Date    | 29 <sup>th</sup> August 2023                                                                                                                                                                                                                                                                                                                                           | Agenda Item                                                                                                                                    | 2.1                                                                                                |
|----------------|------------------------------------------------------------------------------------------------------------------------------------------------------------------------------------------------------------------------------------------------------------------------------------------------------------------------------------------------------------------------|------------------------------------------------------------------------------------------------------------------------------------------------|----------------------------------------------------------------------------------------------------|
| Report Title   | Integrated Performance Repo                                                                                                                                                                                                                                                                                                                                            | ort                                                                                                                                            |                                                                                                    |
| Report Author  | Meghann Protheroe, Head of F                                                                                                                                                                                                                                                                                                                                           | lealth Board Perforr                                                                                                                           | nance                                                                                              |
| Report Sponsor | Darren Griffiths, Director of Fin                                                                                                                                                                                                                                                                                                                                      |                                                                                                                                                |                                                                                                    |
| Presented by   | Darren Griffiths, Director of Fin                                                                                                                                                                                                                                                                                                                                      | ance and Performar                                                                                                                             | nce                                                                                                |
| Freedom of     | Open                                                                                                                                                                                                                                                                                                                                                                   |                                                                                                                                                |                                                                                                    |
| Information    |                                                                                                                                                                                                                                                                                                                                                                        |                                                                                                                                                |                                                                                                    |
| Purpose of the | The purpose of this report is to                                                                                                                                                                                                                                                                                                                                       | provide an update                                                                                                                              | on the current                                                                                     |
| Report         | performance of the Health Board at the end of the most recent<br>reporting period (July 2023) in delivering key local performance<br>measures as well as the national measures outlined in the<br>2022/23 NHS Wales Performance Framework.                                                                                                                             |                                                                                                                                                |                                                                                                    |
| Key Issues     | The Integrated Performance Report is a routine report that<br>provides an overview of how the Health Board is performing<br>against the National Delivery measures and key local quality and<br>safety measures.                                                                                                                                                       |                                                                                                                                                |                                                                                                    |
|                | The Performance Delivery Framework 2022/23 was published in June 2023, and the measures have been updated accordingly in line with current data availability.                                                                                                                                                                                                          |                                                                                                                                                |                                                                                                    |
|                | The report format has been altered to align with key areas of focus within the Performance and Finance Committee                                                                                                                                                                                                                                                       |                                                                                                                                                |                                                                                                    |
|                | Key high level issues to highlight this month are as follows:                                                                                                                                                                                                                                                                                                          |                                                                                                                                                |                                                                                                    |
|                | <ul> <li><u>COVID19</u></li> <li>The number of new cases of COVID19 has saw a slight increase in July 2023 to 84 case, 60 in June 2023.</li> </ul>                                                                                                                                                                                                                     |                                                                                                                                                |                                                                                                    |
|                | <ul> <li>Unscheduled Care         <ul> <li>Emergency Departmendecreased in July 2023 2023.</li> <li>Performance against the the outlined trajectory in has deteriorated slightly from 76.11% in June 20.</li> <li>Performance against the month, however it is outlined trajectory. The rest outlined trajectory. The rest outlined trajectory.</li> </ul> </li> </ul> | 3 to 11,278 from 12<br>e 4-hour access is c<br>July 2023. ED 4-hou<br>by 0.08% in July 20<br>23.<br>le 12-hour wait has<br>currently performir | 2,026 in June<br>urrently above<br>ir performance<br>023 to 76.03%<br>improved in-<br>ng above the |

|          | <ul> <li>hours in ED decreased to 1,179 in July 2023 from 1,274 in June 2023.</li> <li>Unscheduled care performance has seen an improvement throughout Quarter 1 as a result of developing and implementing a new on-boarding/escalation operational policy to support more timely ambulance handovers.</li> <li>The number of emergency admissions has increased alighthy in July 2023 to 4,070 from 4,007 in June 2023.</li> </ul>                                                                                                                                                                                                                                                                                                                                                                                                                                                                                                                                                                                                                                                                                                                                                                                                                               |
|----------|--------------------------------------------------------------------------------------------------------------------------------------------------------------------------------------------------------------------------------------------------------------------------------------------------------------------------------------------------------------------------------------------------------------------------------------------------------------------------------------------------------------------------------------------------------------------------------------------------------------------------------------------------------------------------------------------------------------------------------------------------------------------------------------------------------------------------------------------------------------------------------------------------------------------------------------------------------------------------------------------------------------------------------------------------------------------------------------------------------------------------------------------------------------------------------------------------------------------------------------------------------------------|
|          | <ul> <li>slightly in July 2023 to 4,070 from 4,007 in June 2023.</li> <li>anned Care <ul> <li>July 2023 saw a 4% in-month reduction in the number of patients waiting over 26 weeks for a new outpatient appointment.</li> <li>Additionally, the number of patients waiting over 36 weeks at stage 1 decreased by 2% to 6,729.</li> <li>The number of patients waiting over 104 weeks for treatment decreased, with 5,299 patients waiting at this point in July 2023.</li> <li>In July, there was a further reduction in the number of patients waiting over 52 weeks at Stage 1, with 894 patients waiting over 52 weeks at Stage 1, with 894 patients waiting at this stage.</li> <li>As a Health Board, updated ministerial priority trajectories for the 2023/24 planned care position have been developed and submitted to Welsh Government and are awaiting feedback.</li> <li>Therapy waiting times have improved, there are 183 patients waiting over 14 weeks in July 2023 compared with 203 in June 2023.</li> <li>The number of patients waiting over 8 weeks for an Endoscopy has decreased in July 2023 to 4,505 from 4,745 in June 2023. The Endoscopy team also continue to maintain their compliance for all cancer waits.</li> </ul> </li> </ul> |
|          | <ul> <li>June 2023 saw 43% performance against the Single<br/>Cancer Pathway measure of patients receiving definitive<br/>treatment within 62 days (measure reported a month in<br/>arrears).</li> <li>Backlog figures have seen a reduction in recent weeks and<br/>are in line with the submitted trajectory. The total backlog<br/>at 13/08/2023 was 357.</li> </ul>                                                                                                                                                                                                                                                                                                                                                                                                                                                                                                                                                                                                                                                                                                                                                                                                                                                                                            |
| <u>M</u> | <ul> <li>ental Health</li> <li>Performance against the Mental Health Measures continues to be maintained. However, one of the Welsh Government targets was not achieved in June 2023.</li> <li>In June 2023, 82.4% of patients waited less than 26 weeks for Psychological Therapy. This was below the national target of 95%.</li> </ul>                                                                                                                                                                                                                                                                                                                                                                                                                                                                                                                                                                                                                                                                                                                                                                                                                                                                                                                          |