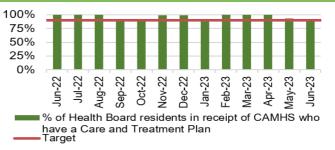

verview





Chart 2: % of therapeutic interventions started within (up to and including) 28 days following an assessment by LPMHSS



% therapeutic interventions started within 28 days (>18 yrs) Target





'% of those admitted without a gate keeping assessment will receive a follow up assessment.

#### Chart 10: Number of patients subject to **Deprivation of Liberty Safeguards (DOLS)**







% patients with valid CTP (>18 yrs) Profile

Chart 7: % of patients waiting under 14 weeks for Therapies



## **Chart 11: Number of Nationally Reportable** Incidents



Child & Adolescent Mental Health Services (CAMHS) Chart 14:Neuro-developmental disorder



Chart 13: Urgent assessments undertaken within 48 hours from receipt of referral





assessment and intervention received within













# APPENDIX 1: INTEGRATED PERFORMANCE DASHBOARD

| United         United<