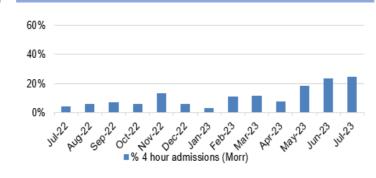

|

Number of staff self isolated (symptomatic)

#### Chart 15: Number of weekly registered deaths with any mention of COVID19 (ONS data)



# HARM FROM OVERWHELMED NHS AND SOCIAL CARE SYSTEM Unscheduled Care- Overview

Chart 1: GP Out of Hours/ 111



 % P1F2F patients requiring a PCC based appointment seen within 1hr of clinical assessment

Service continues to experience issues with data reporting. It is anticipated that up to date accurate data will be available shortly.





Elective procedures cancelled due to lack of beds

Chart 13; % of thrombolysed stroke patients with a door to door needle time of less than or equal to 45 minutes









Chart 10: Number of clinically optimised patients



Clinically Optimised

Chart 14: Direct admission to Acute Stroke Unit within 4 hours







Chart 11: Delay reason for clinically optimised patients











0



56 | Page

# HARM FROM REDUCTION IN NON-COVID ACTIVITY Primary and Community Care Overview





#### Chart 8: Optometry Activity – sight tests



——No. of patients receiving care from Eye Health Examination Wales (EHEW)





















Harm from reduction in non-Covid activity



Outpatients > 26 wks (SB UHB)

Chart 6: Number of patients waiting for reportable Cardiac diagnostics over 8 weeks



Chart 10: Number of new cancer patients starting definitive treatment



Number of patients treated each month

Chart 14: Ophthalmology patients without an allocated health risk factor















# HARM FROM WIDER SOCIETAL ACTIONS/LOCKDOWN





schedule by age 4



Chart 9: Influenza uptake for amongst 65 year o