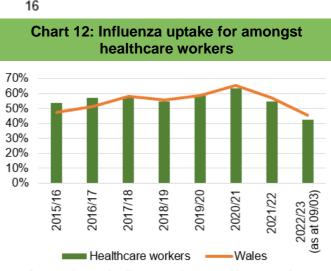

# HARM FROM WIDER SOCIETAL ACTIONS/LOCKDOWN





schedule by age 4



Chart 9: Influenza uptake for amongst 65 year olds and over



Data prior to April 2019 relates to Abertawe Bro Morgannwg University Health Board



Chart 6: % children who received 2 doses of the MMR vaccine and 4 in 1 vaccine by age 5



Chart 10: Influenza uptake for amongst under 65s in risk groups



Morgannwg University Health Board

# Vaccinations and Immunisations



MMR1 by age 2 ZZZ PCVf3 by age 2 — Target

#### Chart 7: % children who received MMR vaccine and teenage booster by age 16



Chart 11: Influenza uptake for amongst pregnant women



Data prior to April 2019 relates to Abertawe Bro Morgannwg University Health Board. 2021/22 data not available



# Chart 4: % children who received MenB4



Data prior to April 2019 relates to Abertawe Bro Morgannwg University Health Board.

# HARM FROM WIDER SOCIETAL ACTIONS/LOCKDOWN

Mental Health Overview





Chart 2: % of therapeutic interventions started within (up to and including) 28 days following an assessment by LPMHSS



% therapeutic interventions started within 28 days (>18 yrs) Target





'% of those admitted without a gate keeping assessment will receive a follow up assessment.

#### Chart 10: Number of patients subject to **Deprivation of Liberty Safeguards (DOLS)**







% patients with valid CTP (>18 yrs) Profile

Chart 7: % of patients waiting under 14 weeks for Therapies



## **Chart 11: Number of Nationally Reportable** Incidents



Child & Adolescent Mental Health Services (CAMHS) Chart 14:Neuro-developmental disord