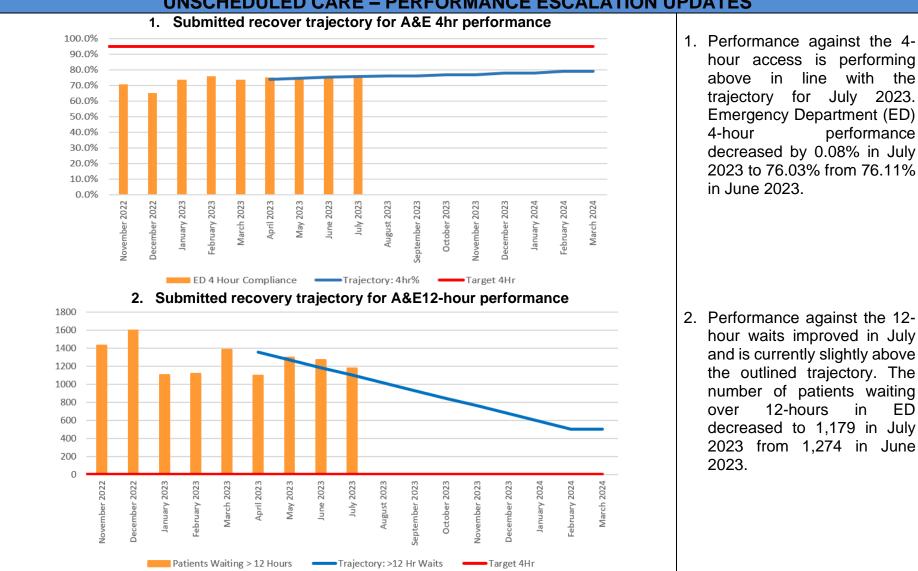

Bwrdd Iechyd Prifysgol Bae Abertawe Swansea Bay University Health Board

| Report Date    | 29 <sup>th</sup> August 2023                                                                                                                                                                                                                                                                                                                                           | Agenda Item                                                                                                                                    | 2.1                                                                                                |
|----------------|------------------------------------------------------------------------------------------------------------------------------------------------------------------------------------------------------------------------------------------------------------------------------------------------------------------------------------------------------------------------|------------------------------------------------------------------------------------------------------------------------------------------------|----------------------------------------------------------------------------------------------------|
| Report Title   | Integrated Performance Repo                                                                                                                                                                                                                                                                                                                                            | ort                                                                                                                                            |                                                                                                    |
| Report Author  | Meghann Protheroe, Head of F                                                                                                                                                                                                                                                                                                                                           | lealth Board Perforr                                                                                                                           | nance                                                                                              |
| Report Sponsor | Darren Griffiths, Director of Fin                                                                                                                                                                                                                                                                                                                                      |                                                                                                                                                |                                                                                                    |
| Presented by   | Darren Griffiths, Director of Fin                                                                                                                                                                                                                                                                                                                                      | ance and Performar                                                                                                                             | nce                                                                                                |
| Freedom of     | Open                                                                                                                                                                                                                                                                                                                                                                   |                                                                                                                                                |                                                                                                    |
| Information    |                                                                                                                                                                                                                                                                                                                                                                        |                                                                                                                                                |                                                                                                    |
| Purpose of the | The purpose of this report is to                                                                                                                                                                                                                                                                                                                                       | provide an update                                                                                                                              | on the current                                                                                     |
| Report         | performance of the Health Board at the end of the most recent<br>reporting period (July 2023) in delivering key local performance<br>measures as well as the national measures outlined in the<br>2022/23 NHS Wales Performance Framework.                                                                                                                             |                                                                                                                                                |                                                                                                    |
| Key Issues     | The Integrated Performance Report is a routine report that<br>provides an overview of how the Health Board is performing<br>against the National Delivery measures and key local quality and<br>safety measures.                                                                                                                                                       |                                                                                                                                                |                                                                                                    |
|                | The Performance Delivery Framework 2022/23 was published in June 2023, and the measures have been updated accordingly in line with current data availability.                                                                                                                                                                                                          |                                                                                                                                                |                                                                                                    |
|                | The report format has been altered to align with key areas of focus within the Performance and Finance Committee                                                                                                                                                                                                                                                       |                                                                                                                                                |                                                                                                    |
|                | Key high level issues to highlight this month are as follows:                                                                                                                                                                                                                                                                                                          |                                                                                                                                                |                                                                                                    |
|                | <ul> <li><u>COVID19</u></li> <li>The number of new cases of COVID19 has saw a slight increase in July 2023 to 84 case, 60 in June 2023.</li> </ul>                                                                                                                                                                                                                     |                                                                                                                                                |                                                                                                    |
|                | <ul> <li>Unscheduled Care         <ul> <li>Emergency Departmendecreased in July 2023 2023.</li> <li>Performance against the the outlined trajectory in has deteriorated slightly from 76.11% in June 20.</li> <li>Performance against the month, however it is outlined trajectory. The rest outlined trajectory. The rest outlined trajectory.</li> </ul> </li> </ul> | 3 to 11,278 from 12<br>e 4-hour access is c<br>July 2023. ED 4-hou<br>by 0.08% in July 20<br>23.<br>le 12-hour wait has<br>currently performir | 2,026 in June<br>urrently above<br>ir performance<br>023 to 76.03%<br>improved in-<br>ng above the |

|          | <ul> <li>hours in ED decreased to 1,179 in July 2023 from 1,274 in June 2023.</li> <li>Unscheduled care performance has seen an improvement throughout Quarter 1 as a result of developing and implementing a new on-boarding/escalation operational policy to support more timely ambulance handovers.</li> <li>The number of emergency admissions has increased alighthy in July 2023 to 4,070 from 4,007 in June 2023.</li> </ul>                                                                                                                                                                                                                                                                                                                                                                                                                                                                                                                                                                                                                                                                                                                                                                                                                               |
|----------|--------------------------------------------------------------------------------------------------------------------------------------------------------------------------------------------------------------------------------------------------------------------------------------------------------------------------------------------------------------------------------------------------------------------------------------------------------------------------------------------------------------------------------------------------------------------------------------------------------------------------------------------------------------------------------------------------------------------------------------------------------------------------------------------------------------------------------------------------------------------------------------------------------------------------------------------------------------------------------------------------------------------------------------------------------------------------------------------------------------------------------------------------------------------------------------------------------------------------------------------------------------------|
|          | <ul> <li>slightly in July 2023 to 4,070 from 4,007 in June 2023.</li> <li>anned Care <ul> <li>July 2023 saw a 4% in-month reduction in the number of patients waiting over 26 weeks for a new outpatient appointment.</li> <li>Additionally, the number of patients waiting over 36 weeks at stage 1 decreased by 2% to 6,729.</li> <li>The number of patients waiting over 104 weeks for treatment decreased, with 5,299 patients waiting at this point in July 2023.</li> <li>In July, there was a further reduction in the number of patients waiting over 52 weeks at Stage 1, with 894 patients waiting over 52 weeks at Stage 1, with 894 patients waiting at this stage.</li> <li>As a Health Board, updated ministerial priority trajectories for the 2023/24 planned care position have been developed and submitted to Welsh Government and are awaiting feedback.</li> <li>Therapy waiting times have improved, there are 183 patients waiting over 14 weeks in July 2023 compared with 203 in June 2023.</li> <li>The number of patients waiting over 8 weeks for an Endoscopy has decreased in July 2023 to 4,505 from 4,745 in June 2023. The Endoscopy team also continue to maintain their compliance for all cancer waits.</li> </ul> </li> </ul> |
|          | <ul> <li>June 2023 saw 43% performance against the Single<br/>Cancer Pathway measure of patients receiving definitive<br/>treatment within 62 days (measure reported a month in<br/>arrears).</li> <li>Backlog figures have seen a reduction in recent weeks and<br/>are in line with the submitted trajectory. The total backlog<br/>at 13/08/2023 was 357.</li> </ul>                                                                                                                                                                                                                                                                                                                                                                                                                                                                                                                                                                                                                                                                                                                                                                                                                                                                                            |
| <u>M</u> | <ul> <li>ental Health</li> <li>Performance against the Mental Health Measures continues to be maintained. However, one of the Welsh Government targets was not achieved in June 2023.</li> <li>In June 2023, 82.4% of patients waited less than 26 weeks for Psychological Therapy. This was below the national target of 95%.</li> </ul>                                                                                                                                                                                                                                                                                                                                                                                                                                                                                                                                                                                                                                                                                                                                                                                                                                                                                                                          |

### **UNSCHEDULED CARE – PERFORMANCE ESCALATION UPDATES**