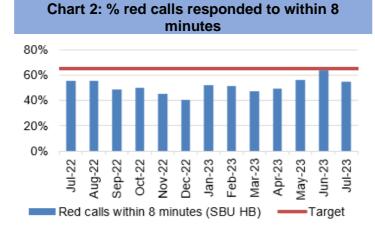

# Appendix 1- Integrated Performance Report August 2023

|                                                                         | Page number(s): |
|-------------------------------------------------------------------------|-----------------|
| 1. QUADRANTS OF HARM SUMMARY                                            | 12              |
|                                                                         |                 |
| 2. ESCALATED SERVICE UPDATE TRAJECTORIES                                | 13-16           |
| Unscheduled Care                                                        | 14-15           |
| Cancer                                                                  | 16              |
|                                                                         |                 |
|                                                                         |                 |
| 3. UPDATES ON KEY SERVICE AREAS                                         | 17-41           |
| Covid                                                                   | 18-19           |
| Unscheduled care                                                        | 20-25           |
| Critical Care                                                           | 26              |
| Clinically Optimised                                                    | 27              |
| Elective Procedures                                                     | 27              |
| Healthcare Acquired Infections                                          | 28-30           |
| Planned Care                                                            | 31-34           |
| Diagnostics                                                             | 35              |
| Therapies                                                               | 35              |
| Cancer                                                                  | 36-37           |
| Follow-up                                                               | 38              |
| Stroke                                                                  | 39              |
| Adult Mental Health                                                     | 40              |
|                                                                         | 41              |
| Child and Adolescent Mental Health                                      |                 |
| 4. NHS DELIEVERY FRAMEWORK MEASURES & MINISTERIAL PRIORITY TRAJECTORIES | 42-54           |
| Fractured Neck of femur                                                 | 43-44           |
| Pressure Ulcers                                                         | 45              |
| Inpatient Falls                                                         | 45              |
| <u>Nationally Reportable incidents</u>                                  | 46              |
|                                                                         |                 |