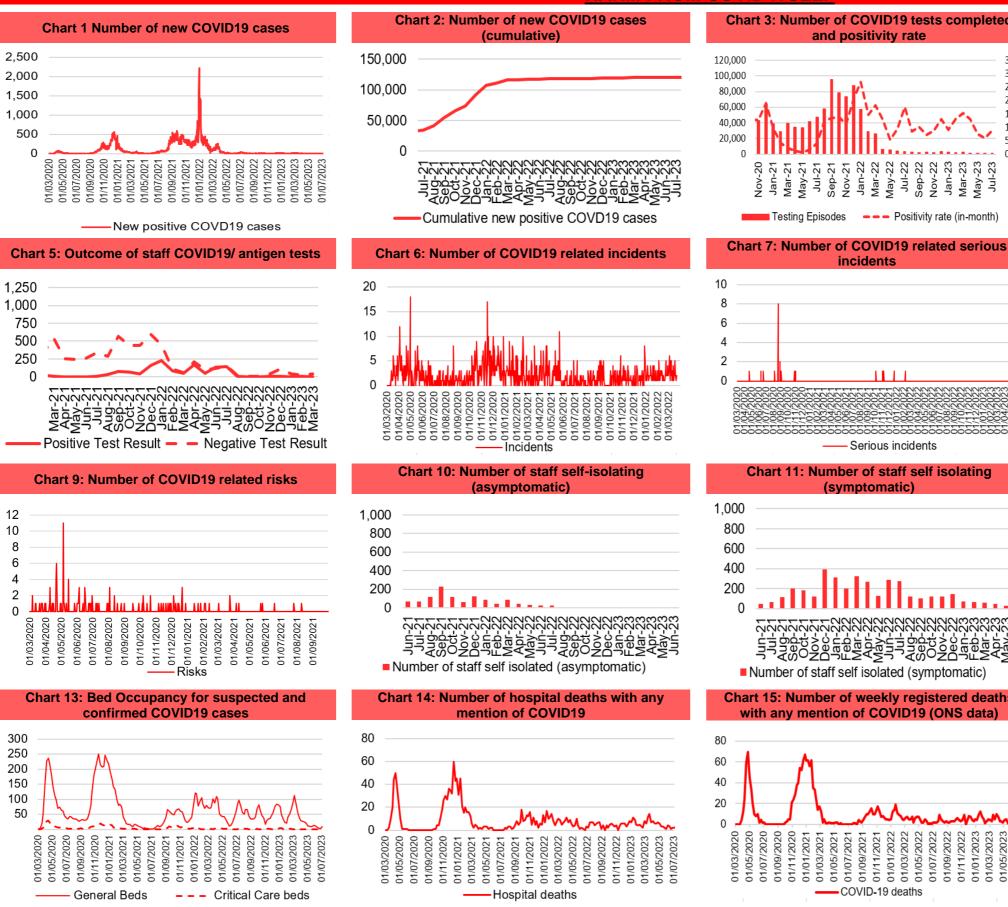

# 3. UPDATES ON KEY SERVICE AREAS

|                                                                                    | COVID Data                                                                                                                                                                                                                                                                                                                        |                                                                                                                                                                                                                                                                                                                                                                                                                                                                                                                                                                                                                                                                                                                                                                                                                                                                                                                                                                                                                                                                                                                                                                                                                                                                                                                                                                                                                                                                                                                                                                                                                                                                                                                                                                                                                                                                                                                                                                                                                                                                                                                                            |  |  |
|------------------------------------------------------------------------------------|-----------------------------------------------------------------------------------------------------------------------------------------------------------------------------------------------------------------------------------------------------------------------------------------------------------------------------------|--------------------------------------------------------------------------------------------------------------------------------------------------------------------------------------------------------------------------------------------------------------------------------------------------------------------------------------------------------------------------------------------------------------------------------------------------------------------------------------------------------------------------------------------------------------------------------------------------------------------------------------------------------------------------------------------------------------------------------------------------------------------------------------------------------------------------------------------------------------------------------------------------------------------------------------------------------------------------------------------------------------------------------------------------------------------------------------------------------------------------------------------------------------------------------------------------------------------------------------------------------------------------------------------------------------------------------------------------------------------------------------------------------------------------------------------------------------------------------------------------------------------------------------------------------------------------------------------------------------------------------------------------------------------------------------------------------------------------------------------------------------------------------------------------------------------------------------------------------------------------------------------------------------------------------------------------------------------------------------------------------------------------------------------------------------------------------------------------------------------------------------------|--|--|
| Description                                                                        | Current Performance                                                                                                                                                                                                                                                                                                               | Trend                                                                                                                                                                                                                                                                                                                                                                                                                                                                                                                                                                                                                                                                                                                                                                                                                                                                                                                                                                                                                                                                                                                                                                                                                                                                                                                                                                                                                                                                                                                                                                                                                                                                                                                                                                                                                                                                                                                                                                                                                                                                                                                                      |  |  |
| 1. Number of<br>new<br>COVID19<br>cases in<br>Swansea<br>Bay<br>population<br>area | Number of new COVID cases<br>In July 2023, there were an additional<br>84 positive cases recorded bringing<br>the cumulative total to 120,486 in<br>Swansea Bay since March 2020.                                                                                                                                                 | Number of new COVID19 cases for Swansea Bay population<br>20,000<br>15,000<br>10,000<br>5,000<br>0<br>Visit of the second state of the sec |  |  |
| 2. Number of<br>staff referred<br>for Antigen<br>testing                           | Staff referred for Antigen testing           The cumulative number of staff           referred for COVID testing between           March 2020 and March 2023 is 18,230           of which 19% have been positive           (Cumulative total).           *WG have now ceased data collection           for staff testing centres* | Outcome of staff referred for Antigen testing         2,500         2,000         1,500         1,500         1,000         1,000         1,000         1,000         1,000         1,000         1,000         1,000         1,000         1,000         1,000         1,000         1,000         1,000         1,000         1,000         1,000         1,000         1,000         1,000         1,000         1,000         1,000         1,000         1,000         1,000         1,000         1,000         1,000         1,000         1,000         1,000         1,000         1,000         1,000         1,000         1,000         1,000         1,000         1,000         1,000         1,000         1,000         1,000         1,000                                                                                                                                                                                                                                                                                                                                                                                                                                                                                                                                                                                                                                                                                                                                                                                                                                                                                                                                                                                                                                                                                                                                                                                                                                                                                                                                                                                |  |  |