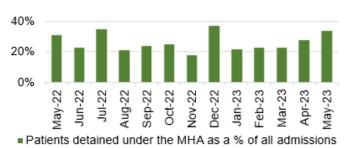

o April 2019 relates to Abertawe Bro Morgannwg University Health Board



Chart 6: % children who received 2 doses of the MMR vaccine and 4 in 1 vaccine by age 5



Chart 10: Influenza uptake for amongst under 65s in risk groups



Morgannwg University Health Board

# Vaccinations and Immunisations



MMR1 by age 2 ZZZ PCVf3 by age 2 — Target

#### Chart 7: % children who received MMR vaccine and teenage booster by age 16



Chart 11: Influenza uptake for amongst pregnant women



Data prior to April 2019 relates to Abertawe Bro Morgannwg University Health Board. 2021/22 data not available



# Chart 4: % children who received MenB4



Data prior to April 2019 relates to Abertawe Bro Morgannwg University Health Board.

# HARM FROM WIDER SOCIETAL ACTIONS/LOCKDOWN

Mental Health Overview





Chart 2: % of therapeutic interventions started within (up to and including) 28 days following an assessment by LPMHSS



% therapeutic interventions started within 28 days (>18 yrs) Target





'% of those admitted without a gate keeping assessment will receive a follow up assessment.

#### Chart 10: Number of patients subject to **Deprivation of Liberty Safeguards (DOLS)**







% patients with valid CTP (>18 yrs) Profile

Chart 7: % of patients waiting under 14 weeks for Therapies



## **Chart 11: Number of Nationally Reportable** Incidents



Child & Adolescent Mental Health Services (CAMHS) Chart 14:Neuro-developmental disorder



Chart 13: Urgent assessments undertaken within 48 hours from receipt of referral





assessment and intervention received within













# APPENDI