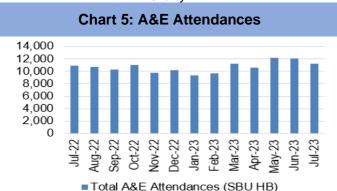

| 070 |
| 200   |                                         | 3%  |
| 0     |                                         | 0%  |
|       | 222222222222222222222222222222222222222 |     |
|       |                                         |     |
|       |                                         |     |

Number of staff self isolated (symptomatic)

#### Chart 15: Number of weekly registered deaths with any mention of COVID19 (ONS data)



# HARM FROM OVERWHELMED NHS AND SOCIAL CARE SYSTEM Unscheduled Care- Overview

Chart 1: GP Out of Hours/ 111



 % P1F2F patients requiring a PCC based appointment seen within 1hr of clinical assessment

Service continues to experience issues with data reporting. It is anticipated that up to date accurate data will be available shortly.





Elective procedures cancelled due to lack of beds

Chart 13; % of thrombolysed stroke patients with a door to door needle time of less than or equal to 45 minutes









Chart 10: Number of clinically optimised patients



Clinically Optimised

Chart 14: Direct admission to Acute Stroke Unit within 4 hours







Chart 11: Delay reason for clinically optimised patients











0



56 | Page

# HARM FROM REDUCTION IN NON-COVID ACTIVITY Primary and Community Care Overview





#### Chart 8: Optometry Activity – sight tests



——No. of patients receiving care from Eye Health Examination Wales (EHEW)





















Harm from reduction in non-Covid activity



Outpatients > 26 wks (SB UHB)

Chart 6: Number of patients waiting for reportable Cardiac diagnostics over 8 weeks



Ch