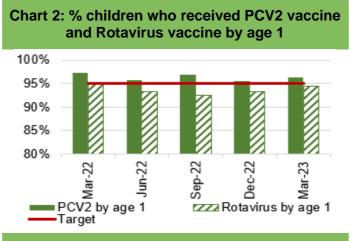

# 3. UPDATES ON KEY SERVICE AREAS

|                                                                                    | COVID Data                                                                                                                                                                                                                                                                                                                        |                                                                                                                                                                                                                                                                                                                                                                                                                                                                                                                                                                                                                                                                                                                                                                                                                                                                                                                                                                                                                                                                                                                                                                                                                                                                                                                                                                                                                                                                                                                                                                                                                                                                                                                                                                                                                                                                                                                                                                                                                                                                                                                                            |  |  |
|------------------------------------------------------------------------------------|-----------------------------------------------------------------------------------------------------------------------------------------------------------------------------------------------------------------------------------------------------------------------------------------------------------------------------------|--------------------------------------------------------------------------------------------------------------------------------------------------------------------------------------------------------------------------------------------------------------------------------------------------------------------------------------------------------------------------------------------------------------------------------------------------------------------------------------------------------------------------------------------------------------------------------------------------------------------------------------------------------------------------------------------------------------------------------------------------------------------------------------------------------------------------------------------------------------------------------------------------------------------------------------------------------------------------------------------------------------------------------------------------------------------------------------------------------------------------------------------------------------------------------------------------------------------------------------------------------------------------------------------------------------------------------------------------------------------------------------------------------------------------------------------------------------------------------------------------------------------------------------------------------------------------------------------------------------------------------------------------------------------------------------------------------------------------------------------------------------------------------------------------------------------------------------------------------------------------------------------------------------------------------------------------------------------------------------------------------------------------------------------------------------------------------------------------------------------------------------------|--|--|
| Description                                                                        | Current Performance                                                                                                                                                                                                                                                                                                               | Trend                                                                                                                                                                                                                                                                                                                                                                                                                                                                                                                                                                                                                                                                                                                                                                                                                                                                                                                                                                                                                                                                                                                                                                                                                                                                                                                                                                                                                                                                                                                                                                                                                                                                                                                                                                                                                                                                                                                                                                                                                                                                                                                                      |  |  |
| 1. Number of<br>new<br>COVID19<br>cases in<br>Swansea<br>Bay<br>population<br>area | Number of new COVID cases<br>In July 2023, there were an additional<br>84 positive cases recorded bringing<br>the cumulative total to 120,486 in<br>Swansea Bay since March 2020.                                                                                                                                                 | Number of new COVID19 cases for Swansea Bay population<br>20,000<br>15,000<br>10,000<br>5,000<br>0<br>Visit of the second state of the sec |  |  |
| 2. Number of<br>staff referred<br>for Antigen<br>testing                           | Staff referred for Antigen testing           The cumulative number of staff           referred for COVID testing between           March 2020 and March 2023 is 18,230           of which 19% have been positive           (Cumulative total).           *WG have now ceased data collection           for staff testing centres* | Outcome of staff referred for Antigen testing         2,500         2,000         1,500         1,500         1,000         1,000         1,000         1,000         1,000         1,000         1,000         1,000         1,000         1,000         1,000         1,000         1,000         1,000         1,000         1,000         1,000         1,000         1,000         1,000         1,000         1,000         1,000         1,000         1,000         1,000         1,000         1,000         1,000         1,000         1,000         1,000         1,000         1,000         1,000         1,000         1,000         1,000         1,000         1,000         1,000         1,000         1,000         1,000         1,000                                                                                                                                                                                                                                                                                                                                                                                                                                                                                                                                                                                                                                                                                                                                                                                                                                                                                                                                                                                                                                                                                                                                                                                                                                                                                                                                                                                |  |  |