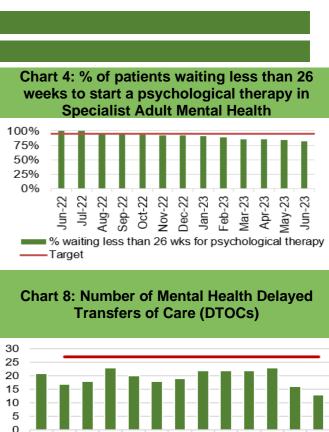

|          | <ul> <li>hours in ED decreased to 1,179 in July 2023 from 1,274 in June 2023.</li> <li>Unscheduled care performance has seen an improvement throughout Quarter 1 as a result of developing and implementing a new on-boarding/escalation operational policy to support more timely ambulance handovers.</li> <li>The number of emergency admissions has increased alighthy in July 2023 to 4,070 from 4,007 in June 2023.</li> </ul>                                                                                                                                                                                                                                                                                                                                                                                                                                                                                                                                                                                                                                                                                                                                                                                                                               |
|----------|--------------------------------------------------------------------------------------------------------------------------------------------------------------------------------------------------------------------------------------------------------------------------------------------------------------------------------------------------------------------------------------------------------------------------------------------------------------------------------------------------------------------------------------------------------------------------------------------------------------------------------------------------------------------------------------------------------------------------------------------------------------------------------------------------------------------------------------------------------------------------------------------------------------------------------------------------------------------------------------------------------------------------------------------------------------------------------------------------------------------------------------------------------------------------------------------------------------------------------------------------------------------|
|          | <ul> <li>slightly in July 2023 to 4,070 from 4,007 in June 2023.</li> <li>anned Care <ul> <li>July 2023 saw a 4% in-month reduction in the number of patients waiting over 26 weeks for a new outpatient appointment.</li> <li>Additionally, the number of patients waiting over 36 weeks at stage 1 decreased by 2% to 6,729.</li> <li>The number of patients waiting over 104 weeks for treatment decreased, with 5,299 patients waiting at this point in July 2023.</li> <li>In July, there was a further reduction in the number of patients waiting over 52 weeks at Stage 1, with 894 patients waiting over 52 weeks at Stage 1, with 894 patients waiting at this stage.</li> <li>As a Health Board, updated ministerial priority trajectories for the 2023/24 planned care position have been developed and submitted to Welsh Government and are awaiting feedback.</li> <li>Therapy waiting times have improved, there are 183 patients waiting over 14 weeks in July 2023 compared with 203 in June 2023.</li> <li>The number of patients waiting over 8 weeks for an Endoscopy has decreased in July 2023 to 4,505 from 4,745 in June 2023. The Endoscopy team also continue to maintain their compliance for all cancer waits.</li> </ul> </li> </ul> |
|          | <ul> <li>June 2023 saw 43% performance against the Single<br/>Cancer Pathway measure of patients receiving definitive<br/>treatment within 62 days (measure reported a month in<br/>arrears).</li> <li>Backlog figures have seen a reduction in recent weeks and<br/>are in line with the submitted trajectory. The total backlog<br/>at 13/08/2023 was 357.</li> </ul>                                                                                                                                                                                                                                                                                                                                                                                                                                                                                                                                                                                                                                                                                                                                                                                                                                                                                            |
| <u>M</u> | <ul> <li>ental Health</li> <li>Performance against the Mental Health Measures continues to be maintained. However, one of the Welsh Government targets was not achieved in June 2023.</li> <li>In June 2023, 82.4% of patients waited less than 26 weeks for Psychological Therapy. This was below the national target of 95%.</li> </ul>                                                                                                                                                                                                                                                                                                                                                                                                                                                                                                                                                                                                                                                                                                                                                                                                                                                                                                                          |