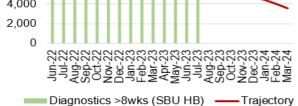

nt seen within 1hr of clinical assessment

Service continues to experience issues with data reporting. It is anticipated that up to date accurate data will be available shortly.





Elective procedures cancelled due to lack of beds

Chart 13; % of thrombolysed stroke patients with a door to door needle time of less than or equal to 45 minutes









Chart 10: Number of clinically optimised patients



Clinically Optimised

Chart 14: Direct admission to Acute Stroke Unit within 4 hours







Chart 11: Delay reason for clinically optimised patients











0



56 | Page

# HARM FROM REDUCTION IN NON-COVID ACTIVITY Primary and Community Care Overview





#### Chart 8: Optometry Activity – sight tests



——No. of patients receiving care from Eye Health Examination Wales (EHEW)





















Harm from reduction in non-Covid activity



Outpatients > 26 wks (SB UHB)

Chart 6: Number of patients waiting for reportable Cardiac diagnostics over 8 weeks



Chart 10: Number of new cancer patients starting definitive treatment



Number of patients treated each month

Chart 14: Ophthalmology patients without an allocated health risk factor















# HARM FROM WIDER SOCIETAL ACTIONS/LOCKDOWN





schedule by age 4



Chart 9: Influenza uptake for amongst 65 year olds and over



Data prior to April 2019 relates to Abertawe Bro Morgannwg University Health Board



Chart 6: % children who received 2 doses of the MMR vaccine and 4 in 1 vaccine by age 5



Chart 10: Influenza uptake for amongst under 65s in risk groups



Morgannwg University Health Board

# Vaccinati