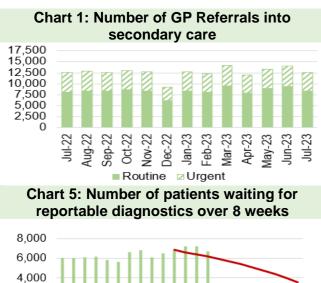

ment seen within 1hr of clinical assessment

Service continues to experience issues with data reporting. It is anticipated that up to date accurate data will be available shortly.





Elective procedures cancelled due to lack of beds

Chart 13; % of thrombolysed stroke patients with a door to door needle time of less than or equal to 45 minutes









Chart 10: Number of clinically optimised patients



Clinically Optimised

Chart 14: Direct admission to Acute Stroke Unit within 4 hours







Chart 11: Delay reason for clinically optimised patients











0



56 | Page

# HARM FROM REDUCTION IN NON-COVID ACTIVITY Primary and Community Care Overview





#### Chart 8: Optometry Activity – sight tests



——No. of patients receiving care from Eye Health Examination Wales (EHEW)





















Harm from reduction in non-Covid activity



Outpatients > 26 wks (SB UHB)

Chart 6: Number of patients waiting for reportable Cardiac diagnostics over 8 weeks



Chart 10: Number of new cancer patients starting definitive treatment



Number of patients treated each month

Chart 14: Ophthalmology patients without an allocated health risk factor















# HARM FROM WIDER SOCIETAL ACTIONS/LOCKDOWN





schedule by age 4



Chart 9: Influenza uptake for amongst 65 year olds and over



Data prior to April 2019 relates to Abertawe Bro Morgannwg University Health Board



Chart 6: % children who received 2 doses of the MMR vaccine and 4 in 1 vaccine by age 5



Chart 10: Influenza uptake for amongst under 65s in risk groups



Morgannwg University Health Board

# Vaccina