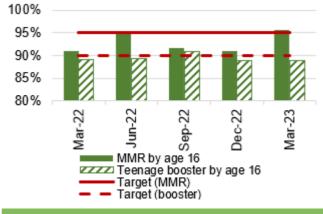

diagnostics over 8 weeks



Chart 10: Number of new cancer patients starting definitive treatment



Number of patients treated each month

Chart 14: Ophthalmology patients without an allocated health risk factor















# HARM FROM WIDER SOCIETAL ACTIONS/LOCKDOWN





schedule by age 4



Chart 9: Influenza uptake for amongst 65 year olds and over



Data prior to April 2019 relates to Abertawe Bro Morgannwg University Health Board



Chart 6: % children who received 2 doses of the MMR vaccine and 4 in 1 vaccine by age 5



Chart 10: Influenza uptake for amongst under 65s in risk groups



Morgannwg University Health Board

# Vaccinations and Immunisations



MMR1 by age 2 ZZZ PCVf3 by age 2 — Target

#### Chart 7: % children who received MMR vaccine and teenage booster by age 16



Chart 11: Influenza uptake for amongst pregnant women



Data prior to April 2019 relates to Abertawe Bro Morgannwg University Health Board. 2021/22 data not available



# Chart 4: % children who received MenB4



Data prior to April 2019 relates to Abertawe Bro Morgannwg University Health Board.

# HARM FROM WIDER SOCIETAL ACTIONS/LOCKDOWN

Mental Health Overview





Chart 2: % of therapeutic interventions started within (up to and including) 28 days following an assessment by LPMHSS



% therapeutic interventions started within 28 days (>18 yrs) Target





'% of those admitted without a gate keeping assessment will receive a follow up assessment.

#### Chart 10: Number of patients subject to **Deprivation of Liberty Safeguards (DOLS)**







% patients with valid CTP (>18 yrs) Prof