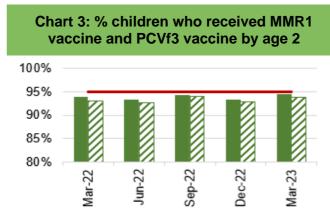

reduction in non-Covid activity



Outpatients > 26 wks (SB UHB)

Chart 6: Number of patients waiting for reportable Cardiac diagnostics over 8 weeks



Chart 10: Number of new cancer patients starting definitive treatment



Number of patients treated each month

Chart 14: Ophthalmology patients without an allocated health risk factor















# HARM FROM WIDER SOCIETAL ACTIONS/LOCKDOWN





schedule by age 4



Chart 9: Influenza uptake for amongst 65 year olds and over



Data prior to April 2019 relates to Abertawe Bro Morgannwg University Health Board



Chart 6: % children who received 2 doses of the MMR vaccine and 4 in 1 vaccine by age 5



Chart 10: Influenza uptake for amongst under 65s in risk groups



Morgannwg University Health Board

# Vaccinations and Immunisations



MMR1 by age 2 ZZZ PCVf3 by age 2 — Target

#### Chart 7: % children who received MMR vaccine and teenage booster by age 16



Chart 11: Influenza uptake for amongst pregnant women



Data prior to April 2019 relates to Abertawe Bro Morgannwg University Health Board. 2021/22 data not available



# Chart 4: % children who received MenB4



Data prior to April 2019 relates to Abertawe Bro Morgannwg University Health Board.

# HARM FROM WIDER SOCIETAL ACTIONS/LOCKDOWN

Mental Health Overview





Chart 2: % of therapeutic interventions started within (up to and including) 28 days following an assessment by LPMHSS



% therapeutic interventions started within 28 days (>18 yrs) Target





'% of those admitted without a gate keeping assessment will receive a follow up assessment.

#### Chart