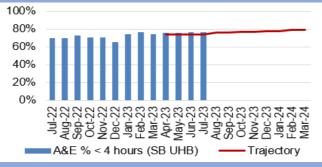

Bwrdd Iechyd Prifysgol Bae Abertawe Swansea Bay University Health Board

| Report Date    | 29 <sup>th</sup> August 2023                                                                                                                                                                                                                                                                                                                                           | Agenda Item                                                                                                                                    | 2.1                                                                                                |
|----------------|------------------------------------------------------------------------------------------------------------------------------------------------------------------------------------------------------------------------------------------------------------------------------------------------------------------------------------------------------------------------|------------------------------------------------------------------------------------------------------------------------------------------------|----------------------------------------------------------------------------------------------------|
| Report Title   | Integrated Performance Repo                                                                                                                                                                                                                                                                                                                                            | ort                                                                                                                                            |                                                                                                    |
| Report Author  | Meghann Protheroe, Head of F                                                                                                                                                                                                                                                                                                                                           | lealth Board Perforr                                                                                                                           | nance                                                                                              |
| Report Sponsor | Darren Griffiths, Director of Fin                                                                                                                                                                                                                                                                                                                                      |                                                                                                                                                |                                                                                                    |
| Presented by   | Darren Griffiths, Director of Fin                                                                                                                                                                                                                                                                                                                                      | ance and Performar                                                                                                                             | nce                                                                                                |
| Freedom of     | Open                                                                                                                                                                                                                                                                                                                                                                   |                                                                                                                                                |                                                                                                    |
| Information    |                                                                                                                                                                                                                                                                                                                                                                        |                                                                                                                                                |                                                                                                    |
| Purpose of the | The purpose of this report is to                                                                                                                                                                                                                                                                                                                                       | provide an update                                                                                                                              | on the current                                                                                     |
| Report         | performance of the Health Board at the end of the most recent<br>reporting period (July 2023) in delivering key local performance<br>measures as well as the national measures outlined in the<br>2022/23 NHS Wales Performance Framework.                                                                                                                             |                                                                                                                                                |                                                                                                    |
| Key Issues     | The Integrated Performance Report is a routine report that<br>provides an overview of how the Health Board is performing<br>against the National Delivery measures and key local quality and<br>safety measures.                                                                                                                                                       |                                                                                                                                                |                                                                                                    |
|                | The Performance Delivery Framework 2022/23 was published in June 2023, and the measures have been updated accordingly in line with current data availability.                                                                                                                                                                                                          |                                                                                                                                                |                                                                                                    |
|                | The report format has been altered to align with key areas of focus within the Performance and Finance Committee                                                                                                                                                                                                                                                       |                                                                                                                                                |                                                                                                    |
|                | Key high level issues to highlight this month are as follows:                                                                                                                                                                                                                                                                                                          |                                                                                                                                                |                                                                                                    |
|                | <ul> <li><u>COVID19</u></li> <li>The number of new cases of COVID19 has saw a slight increase in July 2023 to 84 case, 60 in June 2023.</li> </ul>                                                                                                                                                                                                                     |                                                                                                                                                |                                                                                                    |
|                | <ul> <li>Unscheduled Care         <ul> <li>Emergency Departmendecreased in July 2023 2023.</li> <li>Performance against the the outlined trajectory in has deteriorated slightly from 76.11% in June 20.</li> <li>Performance against the month, however it is outlined trajectory. The rest outlined trajectory. The rest outlined trajectory.</li> </ul> </li> </ul> | 3 to 11,278 from 12<br>e 4-hour access is c<br>July 2023. ED 4-hou<br>by 0.08% in July 20<br>23.<br>le 12-hour wait has<br>currently performir | 2,026 in June<br>urrently above<br>ir performance<br>023 to 76.03%<br>improved in-<br>ng above the |

# Appendix 1- Integrated Performance Report August 2023

|                                                                         | Page number(s): |
|-------------------------------------------------------------------------|-----------------|
| 1. QUADRANTS OF HARM SUMMARY                                            | 12              |
|                                                                         |                 |
| 2. ESCALATED SERVICE UPDATE TRAJECTORIES                                | 13-16           |
| Unscheduled Care                                                        | 14-15           |
| Cancer                                                                  | 16              |
|                                                                         |                 |
|                                                                         |                 |
| 3. UPDATES ON KEY SERVICE AREAS                                         | 17-41           |
| Covid                                                                   | 18-19           |
| Unscheduled care                                                        | 20-25           |
| Critical Care                                                           | 26              |
| Clinically Optimised                                                    | 27              |
| Elective Procedures                                                     | 27              |
| Healthcare Acquired Infections                                          | 28-30           |
| Planned Care                                                            | 31-34           |
| Diagnostics                                                             | 35              |
| Therapies                                                               | 35              |
| Cancer                                                                  | 36-37           |
| Follow-up                                                               | 38              |
| Stroke                                                                  | 39              |
| Adult Mental Health                                                     | 40              |
|                                                                         | 41              |
| Child and Adolescent Mental Health                                      |                 |
| 4. NHS DELIEVERY FRAMEWORK MEASURES & MINISTERIAL PRIORITY TRAJECTORIES | 42-54           |
| Fractured Neck of femur                                                 | 43-44           |
| Pressure Ulcers                                                         | 45              |
| Inpatient Falls                                                         | 45              |
| <u>Nationally Reportable incidents</u>                                  | 46              |
|                                                                         |                 |