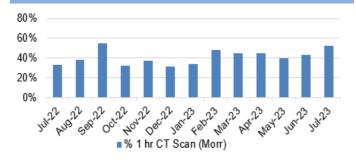

Number of weekly registered deaths with any mention of COVID19 (ONS data)



# HARM FROM OVERWHELMED NHS AND SOCIAL CARE SYSTEM Unscheduled Care- Overview

Chart 1: GP Out of Hours/ 111



 % P1F2F patients requiring a PCC based appointment seen within 1hr of clinical assessment

Service continues to experience issues with data reporting. It is anticipated that up to date accurate data will be available shortly.





Elective procedures cancelled due to lack of beds

Chart 13; % of thrombolysed stroke patients with a door to door needle time of less than or equal to 45 minutes









Chart 10: Number of clinically optimised patients



Clinically Optimised

Chart 14: Direct admission to Acute Stroke Unit within 4 hours







Chart 11: Delay reason for clinically optimised patients











0



56 | Page

# HARM FROM REDUCTION IN NON-COVID ACTIVITY Primary and Community Care Overview





#### Chart 8: Optometry Activity – sight tests



——No. of patients receiving care from Eye Health Examination Wales (EHEW)





















Harm from reduction in non-Covid activity



Outpatients > 26 wks (SB UHB)

Chart 6: Number of patients waiting for reportable Cardiac diagnostics over 8 weeks



Chart 10: Number of new cancer patients starting definitive treatment



Number of patients treated each month

Chart 14: Ophthalmology patients without an allocated health risk factor















# HARM FROM WIDER SOCIETAL ACTIONS/LOCKDOWN





schedule by age 4



Chart 9: Influenza uptake for amongst 65 year olds and over



Data prior to April 2019 relates to Abertawe Bro Mor