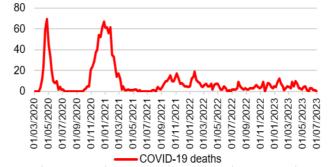

# 3. UPDATES ON KEY SERVICE AREAS

|                                                                                    | COVID Data                                                                                                                                                                                                                                                                                                                        |                                                                                                                                                                                                                                                                                                                                                                                                                                                                                                                                                                                                                                                                                                                                                                                                                                                                                                                                                                                                                                                                                                                                                                                                                                                                                                                                                                                                                                                                                                                                                                                                                                                                                                                                                                                                                                                                                                                                                                                                                                                                                                                                            |  |  |
|------------------------------------------------------------------------------------|-----------------------------------------------------------------------------------------------------------------------------------------------------------------------------------------------------------------------------------------------------------------------------------------------------------------------------------|--------------------------------------------------------------------------------------------------------------------------------------------------------------------------------------------------------------------------------------------------------------------------------------------------------------------------------------------------------------------------------------------------------------------------------------------------------------------------------------------------------------------------------------------------------------------------------------------------------------------------------------------------------------------------------------------------------------------------------------------------------------------------------------------------------------------------------------------------------------------------------------------------------------------------------------------------------------------------------------------------------------------------------------------------------------------------------------------------------------------------------------------------------------------------------------------------------------------------------------------------------------------------------------------------------------------------------------------------------------------------------------------------------------------------------------------------------------------------------------------------------------------------------------------------------------------------------------------------------------------------------------------------------------------------------------------------------------------------------------------------------------------------------------------------------------------------------------------------------------------------------------------------------------------------------------------------------------------------------------------------------------------------------------------------------------------------------------------------------------------------------------------|--|--|
| Description                                                                        | Current Performance                                                                                                                                                                                                                                                                                                               | Trend                                                                                                                                                                                                                                                                                                                                                                                                                                                                                                                                                                                                                                                                                                                                                                                                                                                                                                                                                                                                                                                                                                                                                                                                                                                                                                                                                                                                                                                                                                                                                                                                                                                                                                                                                                                                                                                                                                                                                                                                                                                                                                                                      |  |  |
| 1. Number of<br>new<br>COVID19<br>cases in<br>Swansea<br>Bay<br>population<br>area | Number of new COVID cases<br>In July 2023, there were an additional<br>84 positive cases recorded bringing<br>the cumulative total to 120,486 in<br>Swansea Bay since March 2020.                                                                                                                                                 | Number of new COVID19 cases for Swansea Bay population<br>20,000<br>15,000<br>10,000<br>5,000<br>0<br>Visit of the second state of the sec |  |  |
| 2. Number of<br>staff referred<br>for Antigen<br>testing                           | Staff referred for Antigen testing           The cumulative number of staff           referred for COVID testing between           March 2020 and March 2023 is 18,230           of which 19% have been positive           (Cumulative total).           *WG have now ceased data collection           for staff testing centres* | Outcome of staff referred for Antigen testing         2,500         2,000         1,500         1,500         1,000         1,000         1,000         1,000         1,000         1,000         1,000         1,000         1,000         1,000         1,000         1,000         1,000         1,000         1,000         1,000         1,000         1,000         1,000         1,000         1,000         1,000         1,000         1,000         1,000         1,000         1,000         1,000         1,000         1,000         1,000         1,000         1,000         1,000         1,000         1,000         1,000         1,000         1,000         1,000         1,000         1,000         1,000         1,000         1,000                                                                                                                                                                                                                                                                                                                                                                                                                                                                                                                                                                                                                                                                                                                                                                                                                                                                                                                                                                                                                                                                                                                                                                                                                                                                                                                                                                                |  |  |