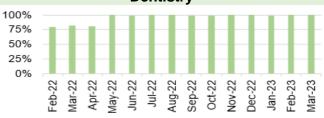

rt 9: Optometry Activity - low vision care



Chart 13: Podiatry - Total number of patients waiting > 14 weeks



**Chart 2: GMS - Escalation Levels** 



Chart 6: General Dental Services - New



Chart 10: Community Pharmacy – Escalation levels



Chart 14: Dietetics - Total number of patients waiting > 14 weeks



Chart 3: GMS - Sustainability



Chart 7: General Dental Services - ACORNS/FV



Chart 11: Common Ailment Scheme – No. consultations provided



Chart 15: Audiology- Total number of patients waiting > 14 weeks



Chart 4: Number and percentage of adult dental patients re-attending NHS Primary Dental Care between 6-9 months



**Chart 8: Optometry Activity – sight tests** 



Chart 12: % of patients with a RTT (referral to stage 1) of 26 weeks or less for Restorative Dentistry



% of patients with a RTT (referral to stage 1) of 26 weeks or less

Chart 16: Speech & Language Therapy– Number of patients waiting > 14 weeks



## Harm from reduction in non-Covid activity Planned Care Overview





Chart 5: Number of patients waiting for reportable diagnostics over 8 weeks



Chart 9: Single Cancer Pathway- % of patients starting definitive treatment within 62 days from point of suspicion



■ % of patients started treatment within 62 days (unadjusted)

Chart 13: Number of patients without a documented clinical review date



Chart 2: Number of patients waiting over 26 weeks for an outpatient appointment



Chart 6: Number of patients waiting for reportable Cardiac diagnostics over 8 weeks



Chart 10: Number of new cancer patients starting definitive treatment



Cha