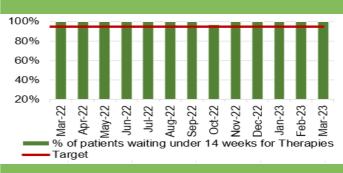

#### **Planned Care**

- March 2023 saw a 11% in-month reduction in the number of patients waiting over 26 weeks for a new outpatient appointment.
- Additionally, the number of patients waiting over 36 weeks decreased by 5.5% to 28,353.
- We continue to outperform the trajectory for the number of patients waiting over 104 weeks for treatment, with 6,015 patients waiting at this point in March 2023.
- In March, there was a further reduction in the number of patients waiting over 52 weeks at Stage 1, with 3,895 patients waiting at this stage.
- As a Health Board, we are outperforming the Ministerial Priority recovery trajectory for the number of patients waiting over 36 weeks for treatment and for the percentage of patients waiting less than 26 weeks for treatment.
- Therapy waiting times have deteriorated, there are 193 patients waiting over 14 weeks in March 2023 compared with 157 in February 2023.
- The number of patients waiting over 8 weeks for an Endoscopy has slightly increased in March 2023 to 4,546 from 4,387 in February 2023.