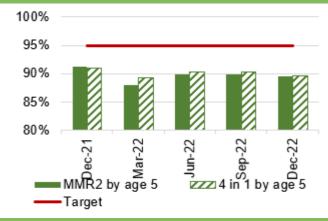

ed past their target date



☑ Delayed Follow-ups (Booked)
■ Delayed Follow-ups (Not Booked)

## Chart 16: Number of patients delayed by over 100%



Number of patients waiting 100% over target date (SBU HB)
 Trajectory

#### HARM FROM WIDER SOCIETAL ACTIONS/LOCKDOWN

#### **Vaccinations and Immunisations**

#### Chart 1: % children who received 3 doses of the hexavalent '6 in 1' vaccine and MenB2 vaccine by age 1



Chart 5: % children who are up to date in schedule by age 4



Chart 9: Influenza uptake for amongst 65 year olds and over



Data prior to April 2019 relates to Abertawe Bro Morgannwg University Health Board

Chart 2: % children who received PCV2 vaccine and Rotavirus vaccine by age 1



Chart 6: % children who received 2 doses of the MMR vaccine and 4 in 1 vaccine by age 5



Chart 10: Influenza uptake for amongst under 65s in risk groups



Data prior to April 2019 relates to Abertawe Bro Morgannwg University Health Board

Chart 3: % children who received MMR1 vaccine and PCVf3 vaccine by age 2



Chart 7: % children who received MMR vaccine and teenage booster by age 16



Chart 11: Influenza uptake for amongst pregnant women



Data prior to April 2019 relates to Abertawe Bro Morgannwg University Health Board. 2021/22 data not available

Chart 4: % children who received MenB4 vaccine and Hib/MenC vaccine by age 2



Chart 8: % children who received MenACWY vaccine by age 16



Chart 12: Influenza uptake for amongst healthcare workers



Data prior to April 2019 relates to Abertawe Bro Morgannwg University Health Board.

#### HARM FROM WIDER SOCIETAL ACTION