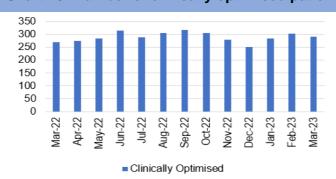

e of the total pay bill  8.0%  7.0%  6.0%  5.0%  4.0%  1.0%  1.0%  Actual  Trajectory |

## **5. TABLE OF ALL MEASURES**



#### HARM FROM OVERWHELMED NHS AND SOCIAL CARE SYSTEM

#### **Unscheduled Care- Overview**





Service continues to experience issues with data reporting. It is anticipated that up to date accurate data will be available

shortly.

Chart 5: A&E Attendances



Chart 9: Elective procedures cancelled due to

■ Total A&E Attendances (SBU HB)



Elective Procedure cancelled due to no beds (SBU HB)

Chart 13; % of thrombolysed stroke patients with a door to door needle time of less than or equal to 45 minutes



Chart 2: % red calls responded to within 8 minutes



Chart 6: % patients who spend less than 4 hours in A&E



Chart 10: Number of clinically optimised patients



Chart 14: Direct admission to Acute Stroke Unit within 4 hours



Chart 3: Number of ambulance handovers over 1 hour



Chart 7: Number of patients waiting over 12 hours in A&E



Chart 11: Delay reason for clinically optimised patients



Chart 15: % of stroke patients receiving CT scan with 1 hour



Chart 4: Lost hours- notification to ambulance handover over 15 minutes



■ Lost Handover Hours > 15 minutes (SBU HB)

**Chart 8: Number of emergency admissions** 



Chart 12: Average lost bed days (per day)



Chart 16: % stroke patients receiving consultant assessment within 24 hours



# HARM FROM REDUCTION IN NON-COVID ACTIVITY Primary and Community Care Overview





■ Total number of patients receiving care from EHEW



Chart 9: Optometry Activity - low vision care



Chart 13: Pod