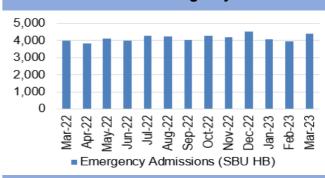

- ED increased to 1,395 in March 2023 from 1,125 in February 2023.
- Internal flow activities to support reduced occupancy and to improve flow throughout the day are being implemented, these include; Same Day Emergency Care (SDEC) GP delivered services, Frailty SDEC services and scoping is currently being undertaken with Welsh Ambulance Service NHS Trust (WAST) colleagues to implement further pathways.
- The number of emergency admissions has increased in March 2023 to 4,408 from 3,954 in February 2023.