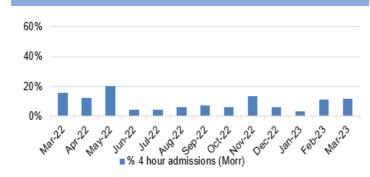

Actual  Trajectory |

## **5. TABLE OF ALL MEASURES**



#### HARM FROM OVERWHELMED NHS AND SOCIAL CARE SYSTEM

#### **Unscheduled Care- Overview**





Service continues to experience issues with data reporting. It is anticipated that up to date accurate data will be available

shortly.

Chart 5: A&E Attendances



Chart 9: Elective procedures cancelled due to

■ Total A&E Attendances (SBU HB)



Elective Procedure cancelled due to no beds (SBU HB)

Chart 13; % of thrombolysed stroke patients with a door to door needle time of less than or equal to 45 minutes



Chart 2: % red calls responded to within 8 minutes



Chart 6: % patients who spend less than 4 hours in A&E



Chart 10: Number of clinically optimised patients



Chart 14: Direct admission to Acute Stroke Unit within 4 hours



Chart 3: Number of ambulance handovers over 1 hour



Chart 7: Number of patients waiting over 12 hours in A&E



Chart 11: Delay reason for clinically optimised patients



Chart 15: % of stroke patients receiving CT scan with 1 hour



Chart 4: Lost hours- notification to ambulance handover over 15 minutes



■ Lost Handover Hours > 15 minutes (SBU HB)

**Chart 8: Number of emergency admissions** 



Chart 12: Average lost bed days (per day)



Chart 16: % stroke patients receiving consultant assessment within 24 hours



# HARM FROM REDUCTION IN NON-COVID ACTIVITY Primary and Community Care Overview





■ Total number of patients receiving care from EHEW



Chart 9: Optometry Activity - low vision care



Chart 13: Podiatry - Total number of patients waiting > 14 weeks



**Chart 2: