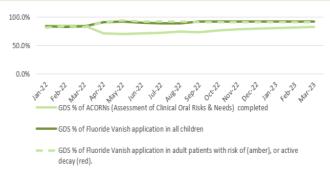

n to ambulance handover over 15 minutes



■ Lost Handover Hours > 15 minutes (SBU HB)

**Chart 8: Number of emergency admissions** 



Chart 12: Average lost bed days (per day)



Chart 16: % stroke patients receiving consultant assessment within 24 hours



# HARM FROM REDUCTION IN NON-COVID ACTIVITY Primary and Community Care Overview





■ Total number of patients receiving care from EHEW



Chart 9: Optometry Activity - low vision care



Chart 13: Podiatry - Total number of patients waiting > 14 weeks



**Chart 2: GMS - Escalation Levels** 



Chart 6: General Dental Services - New



Chart 10: Community Pharmacy – Escalation levels



Chart 14: Dietetics - Total number of patients waiting > 14 weeks



Chart 3: GMS - Sustainability



Chart 7: General Dental Services - ACORNS/FV



Chart 11: Common Ailment Scheme – No. consultations provided



Chart 15: Audiology- Total number of patients waiting > 14 weeks



Chart 4: Number and percentage of adult dental patients re-attending NHS Primary Dental Care between 6-9 months



**Chart 8: Optometry Activity – sight tests** 



Chart 12: % of patients with a RTT (referral to stage 1) of 26 weeks or less for Restorative Dentistry



% of patients with a RTT (referral to stage 1) of 26 weeks or less

Chart 16: Speech & Language Therapy– Number of patients waiting > 14 weeks



## Harm from reduction in non-Covid activity Planned Care Overview





Chart 5: Number of patients waiting for reportable diagnostics over 8 weeks



Chart 9: Single Cancer Pathway- % of patients starting definitive treatment within 62 days from po