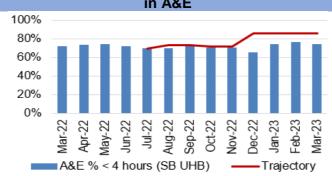

|                | 25 <sup>th</sup> April 2023                                                                                                                                                                                                                 | Agenda Item                                                                                                                                             | 2.1                                                                             |
|----------------|---------------------------------------------------------------------------------------------------------------------------------------------------------------------------------------------------------------------------------------------|---------------------------------------------------------------------------------------------------------------------------------------------------------|---------------------------------------------------------------------------------|
| Report Title   | Integrated Performance Report                                                                                                                                                                                                               |                                                                                                                                                         |                                                                                 |
| Report Author  | Meghann Protheroe, Head of Health Board Performance                                                                                                                                                                                         |                                                                                                                                                         |                                                                                 |
| Report Sponsor | Darren Griffiths, Director of Fin                                                                                                                                                                                                           | ance and Performar                                                                                                                                      | nce                                                                             |
| Presented by   | Darren Griffiths, Director of Fin                                                                                                                                                                                                           | ance and Performar                                                                                                                                      | nce                                                                             |
| Freedom of     | Open                                                                                                                                                                                                                                        |                                                                                                                                                         |                                                                                 |
| Information    |                                                                                                                                                                                                                                             |                                                                                                                                                         |                                                                                 |
| Purpose of the | The purpose of this report is to                                                                                                                                                                                                            | provide an update                                                                                                                                       | on the current                                                                  |
| Report         | performance of the Health Board at the end of the most recent reporting period (March 2023) in delivering key local performance measures as well as the national measures outlined in the 2022/23 NHS Wales Performance Framework.          |                                                                                                                                                         |                                                                                 |
| Key Issues     | The Integrated Performance Report is a routine report that provides an overview of how the Health Board is performing against the National Delivery measures and key local quality and safety measures.                                     |                                                                                                                                                         |                                                                                 |
|                | The Performance Delivery Framework 2022/23 was published in July 2022, and the measures have been updated accordingly in line with current data availability.                                                                               |                                                                                                                                                         |                                                                                 |
|                | The report format has been altered to align with key areas of focus within the Performance and Finance Committee                                                                                                                            |                                                                                                                                                         |                                                                                 |
|                | Key high level issues to highlight this month are as follows:                                                                                                                                                                               |                                                                                                                                                         |                                                                                 |
|                | <ul> <li>COVID19         <ul> <li>The number of new cases of COVID19 has saw a slight increase in March 2023 to 378, compared with 249 in February 2023.</li> </ul> </li> </ul>                                                             |                                                                                                                                                         |                                                                                 |
|                | Unscheduled Care  - Emergency Department in March 2023 to 11,211  - Performance against the the outlined trajectory performance has decre 73.72% from 76.03% in - Performance against the month and it is current trajectory. The number of | I from 9,699 in Februe 4-hour access is considered in March 2023, ased by 2.31% in Narehouse February 2023. The 12-hour wait has detay performing above | uary 2023. urrently below ED 4-hour March 2023 to eteriorated in- ethe outlined |