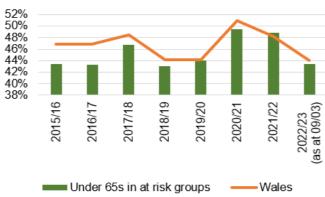

d Follow-ups (Not Booked)

## Chart 16: Number of patients delayed by over 100%



Number of patients waiting 100% over target date (SBU HB)
 Trajectory

#### HARM FROM WIDER SOCIETAL ACTIONS/LOCKDOWN

#### **Vaccinations and Immunisations**

#### Chart 1: % children who received 3 doses of the hexavalent '6 in 1' vaccine and MenB2 vaccine by age 1



Chart 5: % children who are up to date in schedule by age 4



Chart 9: Influenza uptake for amongst 65 year olds and over



Data prior to April 2019 relates to Abertawe Bro Morgannwg University Health Board

Chart 2: % children who received PCV2 vaccine and Rotavirus vaccine by age 1



Chart 6: % children who received 2 doses of the MMR vaccine and 4 in 1 vaccine by age 5



Chart 10: Influenza uptake for amongst under 65s in risk groups



Data prior to April 2019 relates to Abertawe Bro Morgannwg University Health Board

Chart 3: % children who received MMR1 vaccine and PCVf3 vaccine by age 2



Chart 7: % children who received MMR vaccine and teenage booster by age 16



Chart 11: Influenza uptake for amongst pregnant women



Data prior to April 2019 relates to Abertawe Bro Morgannwg University Health Board. 2021/22 data not available

Chart 4: % children who received MenB4 vaccine and Hib/MenC vaccine by age 2



Chart 8: % children who received MenACWY vaccine by age 16



Chart 12: Influenza uptake for amongst healthcare workers



Data prior to April 2019 relates to Abertawe Bro Morgannwg University Health Board.

#### HARM FROM WIDER SOCIETAL ACTIONS/LOCKDOWN

#### **Mental Health Overview**

Chart 1: % of mental h