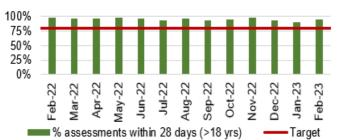

#### 1. QUADRANTS OF HARM SUMMARY

The following is a summary of all the key performance indicators included in this report.

NB- RAG status is against national or local target
\*\* Data not available

\*RAG status based on in-month movement in the absence of local profiles