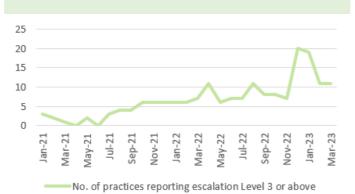

ce handovers over 1 hour



Chart 7: Number of patients waiting over 12 hours in A&E



Chart 11: Delay reason for clinically optimised patients



Chart 15: % of stroke patients receiving CT scan with 1 hour



Chart 4: Lost hours- notification to ambulance handover over 15 minutes



■ Lost Handover Hours > 15 minutes (SBU HB)

**Chart 8: Number of emergency admissions** 



Chart 12: Average lost bed days (per day)



Chart 16: % stroke patients receiving consultant assessment within 24 hours



# HARM FROM REDUCTION IN NON-COVID ACTIVITY Primary and Community Care Overview





■ Total number of patients receiving care from EHEW



Chart 9: Optometry Activity - low vision care



Chart 13: Podiatry - Total number of patients waiting > 14 weeks



**Chart 2: GMS - Escalation Levels** 



Chart 6: General Dental Services - New



Chart 10: Community Pharmacy – Escalation levels



Chart 14: Dietetics - Total number of patients waiting > 14 weeks



Chart 3: GMS - Sustainability



Chart 7: General Dental Services - ACORNS/FV



Chart 11: Common Ailment Scheme – No. consultations provided



Chart 15: Audiology- Total number of patients waiting > 14 weeks



Chart 4: Number and percentage of adult dental patients re-attending NHS Primary Dental Care between 6-9 months



**Chart 8: Optometry Activity – sight tests** 



Chart 12: % of patients with a RTT (referral to stage 1) of 26 weeks or less for Restorative Dentistry



% of patients with a RTT (referral to stage 1) of 26 weeks or less

Chart 16: Speech & Language Therapy– Number of patients waiting > 14 weeks



## Ha