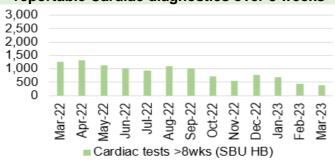

th a RTT (referral to stage 1) of 26 weeks or less for Restorative Dentistry



% of patients with a RTT (referral to stage 1) of 26 weeks or less

Chart 16: Speech & Language Therapy– Number of patients waiting > 14 weeks



## Harm from reduction in non-Covid activity Planned Care Overview





Chart 5: Number of patients waiting for reportable diagnostics over 8 weeks



Chart 9: Single Cancer Pathway- % of patients starting definitive treatment within 62 days from point of suspicion



■ % of patients started treatment within 62 days (unadjusted)

Chart 13: Number of patients without a documented clinical review date



Chart 2: Number of patients waiting over 26 weeks for an outpatient appointment



Chart 6: Number of patients waiting for reportable Cardiac diagnostics over 8 weeks



Chart 10: Number of new cancer patients starting definitive treatment



Chart 14: Ophthalmology patients without an allocated health risk factor



Chart 3: Number of patients waiting over 36 weeks for treatment



Chart 7: Number of patients waiting more than 14 weeks for Therapies



Chart 11: Single Cancer Pathway backlogpatients waiting over 63 days



Chart 15: Total number of patients on the follow-up waiting list



Chart 4: Number of patients waiting over 52 weeks for treatment



**Chart 8: Cancer referrals** 



Chart 12: Number of patients waiting for an outpatient follow-up who are delayed past their target date



☑ Delayed Follow-ups (Booked)
■ Delayed Follow-ups (Not Booked)

## Chart 16: Number of patients delayed by over 100%



Number of patients waiting 100% over targ