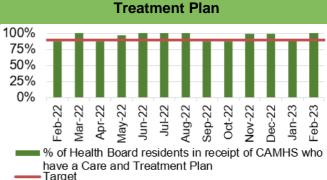

ng under 14 weeks for Therapies



**Chart 11: Number of Nationally Reportable** Incidents



Chart 4: % of patients waiting less than 26 weeks to start a psychological therapy in **Specialist Adult Mental Health** 



**Chart 8: Number of Mental Health Delayed Transfers of Care (DTOCs)** 



**Chart 12: Number of ligature incidents** 



Chart 13: Urgent assessments undertaken within 48 hours from receipt of referral



Child & Adolescent Mental Health Services (CAMHS) Chart 14:Neuro-developmental disorder assessment and intervention received within



26 weeks

**Chart 15: Assessment and intervention within** 

28 days

100% 75% 50% 25% May-22 Jun-22 Aug-22 Sep-22 Jul-22 Oct-22 Nov-22 -22 % of assess in 28 days % interventions in 28 days Target

Chart 16: % of residents with a Care and



#### **APPENDIX 1: INTEGRATED PERFORMANCE DASHBOARD**

|                                     |                                                                                                                                                   |                 | Uarm fra         | m Could itself         |                    |                               |                                                                                                                                                                                   |                    |                          |                         |        |               |               |             |        |        |        |        |        |        |        |        |        |
|-------------------------------------|-----------