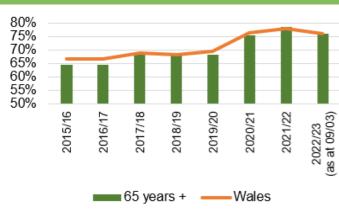

days



Chart 15: Total number of patients on the follow-up waiting list



Chart 4: Number of patients waiting over 52 weeks for treatment



**Chart 8: Cancer referrals** 



Chart 12: Number of patients waiting for an outpatient follow-up who are delayed past their target date



☑ Delayed Follow-ups (Booked)
■ Delayed Follow-ups (Not Booked)

## Chart 16: Number of patients delayed by over 100%



Number of patients waiting 100% over target date (SBU HB)
 Trajectory

#### HARM FROM WIDER SOCIETAL ACTIONS/LOCKDOWN

#### **Vaccinations and Immunisations**

#### Chart 1: % children who received 3 doses of the hexavalent '6 in 1' vaccine and MenB2 vaccine by age 1



Chart 5: % children who are up to date in schedule by age 4



Chart 9: Influenza uptake for amongst 65 year olds and over



Data prior to April 2019 relates to Abertawe Bro Morgannwg University Health Board

Chart 2: % children who received PCV2 vaccine and Rotavirus vaccine by age 1



Chart 6: % children who received 2 doses of the MMR vaccine and 4 in 1 vaccine by age 5



Chart 10: Influenza uptake for amongst under 65s in risk groups



Data prior to April 2019 relates to Abertawe Bro Morgannwg University Health Board

Chart 3: % children who received MMR1 vaccine and PCVf3 vaccine by age 2



Chart 7: % children who received MMR vaccine and teenage booster by age 16



Chart 11: Influenza uptake for amongst pregnant women



Data prior to April 2019 relates to Abertawe Bro Morgannwg University Health Board. 2021/22 data not available

Chart 4: % children who received MenB4 vaccine and Hib/MenC vaccine b