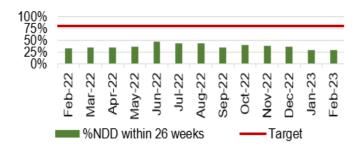

ber of patients subject to **Deprivation of Liberty Safeguards (DOLS)**



Chart 3: % of health board residents in receipt of secondary mental health services (all ages) who have a valid care and treatment plan



Chart 7: % of patients waiting under 14 weeks for Therapies



**Chart 11: Number of Nationally Reportable** Incidents



Chart 4: % of patients waiting less than 26 weeks to start a psychological therapy in **Specialist Adult Mental Health** 



**Chart 8: Number of Mental Health Delayed Transfers of Care (DTOCs)** 



**Chart 12: Number of ligature incidents** 



Chart 13: Urgent assessments undertaken within 48 hours from receipt of referral



Child & Adolescent Mental Health Services (CAMHS) Chart 14:Neuro-developmental disorder assessment and intervention received within



26 weeks

**Chart 15: Assessment and intervention within** 

28 days

100% 75% 50% 25% May-22 Jun-22 Aug-22 Sep-22 Jul-22 Oct-22 Nov-22 -22 % of assess in 28 days % interventions in 28 days Target

Chart 16: % of residents with a Care and



#### **APPENDIX 1: INTEGRATED PERFORMANCE DASHBOARD**

|                                     |                                                                                                                                                   |                 | Uarm fra         | m Could itself         |                    |                               |                                                                                                                                                                                   |