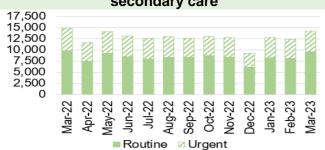

harmacy – Escalation levels



Chart 14: Dietetics - Total number of patients waiting > 14 weeks



Chart 3: GMS - Sustainability



Chart 7: General Dental Services - ACORNS/FV



Chart 11: Common Ailment Scheme – No. consultations provided



Chart 15: Audiology- Total number of patients waiting > 14 weeks



Chart 4: Number and percentage of adult dental patients re-attending NHS Primary Dental Care between 6-9 months



**Chart 8: Optometry Activity – sight tests** 



Chart 12: % of patients with a RTT (referral to stage 1) of 26 weeks or less for Restorative Dentistry



% of patients with a RTT (referral to stage 1) of 26 weeks or less

Chart 16: Speech & Language Therapy– Number of patients waiting > 14 weeks



## Harm from reduction in non-Covid activity Planned Care Overview





Chart 5: Number of patients waiting for reportable diagnostics over 8 weeks



Chart 9: Single Cancer Pathway- % of patients starting definitive treatment within 62 days from point of suspicion



■ % of patients started treatment within 62 days (unadjusted)

Chart 13: Number of patients without a documented clinical review date



Chart 2: Number of patients waiting over 26 weeks for an outpatient appointment



Chart 6: Number of patients waiting for reportable Cardiac diagnostics over 8 weeks



Chart 10: Number of new cancer patients starting definitive treatment



Chart 14: Ophthalmology patients without an allocated health risk factor



Chart 3: Number of patients waiting over 36 weeks for treatment



Chart 7: Number of patients waiting more than 14 weeks for Therapies



Chart