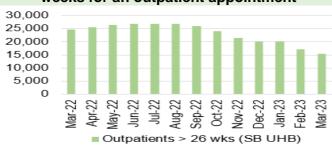

#### **Planned Care**

- March 2023 saw a 11% in-month reduction in the number of patients waiting over 26 weeks for a new outpatient appointment.
- Additionally, the number of patients waiting over 36 weeks decreased by 5.5% to 28,353.
- We continue to outperform the trajectory for the number of patients waiting over 104 weeks for treatment, with 6,015 patients waiting at this point in March 2023.
- In March, there was a further reduction in the number of patients waiting over 52 weeks at Stage 1, with 3,895 patients waiting at this stage.
- As a Health Board, we are outperforming the Ministerial Priority recovery trajectory for the number of patients waiting over 36 weeks for treatment and for the percentage of patients waiting less than 26 weeks for treatment.
- Therapy waiting times have deteriorated, there are 193 patients waiting over 14 weeks in March 2023 compared with 157 in February 2023.
- The number of patients waiting over 8 weeks for an Endoscopy has slightly increased in March 2023 to 4,546 from 4,387 in February 2023.