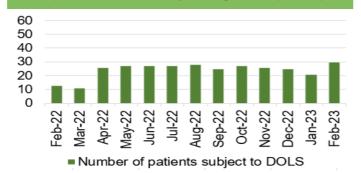

nd including) 28 days from the date of receipt of referral



Chart 5: 95% of those admitted 0900-2100 will receive a gate-keeping assessment by the **CRHTS** prior to admission



admission Chart 9: Number of patients detained under the

Mental Health Act as a percentage of all admissions



■ Patients detained under the MHA as a % of all admissions

Chart 2: % of therapeutic interventions started within (up to and including) 28 days following an assessment by LPMHSS



Chart 6: 100% of those admitted without a gate keeping assessment will receive a follow up assessment by CRHTS within 24hrs of admission



'% of those admitted without a gate keeping assessment will receive a follow up assessment.

#### Chart 10: Number of patients subject to **Deprivation of Liberty Safeguards (DOLS)**



Chart 3: % of health board residents in receipt of secondary mental health services (all ages) who have a valid care and treatment plan



Chart 7: % of patients waiting under 14 weeks for Therapies



**Chart 11: Number of Nationally Reportable** Incidents



Chart 4: % of patients waiting less than 26 weeks to start a psychological therapy in **Specialist Adult Mental Health** 



**Chart 8: Number of Mental Health Delayed Transfers of Care (DTOCs)** 



**Chart 12: Number of ligature incidents** 



Chart 13: Urgent assessments undertaken within 48 hours from receipt of referral



Child & Adolescent Mental Health Services (CAMHS) Chart 14:Neuro-developmental disorder assessment and intervention received within



26 weeks

**Chart 15: Assessment and intervention within** 

28 days

1