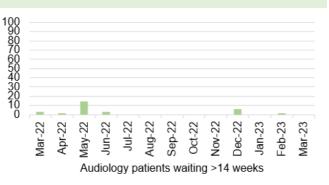

Chart 12: Average lost bed days (per day)



Chart 16: % stroke patients receiving consultant assessment within 24 hours



# HARM FROM REDUCTION IN NON-COVID ACTIVITY Primary and Community Care Overview





■ Total number of patients receiving care from EHEW



Chart 9: Optometry Activity - low vision care



Chart 13: Podiatry - Total number of patients waiting > 14 weeks



**Chart 2: GMS - Escalation Levels** 



Chart 6: General Dental Services - New



Chart 10: Community Pharmacy – Escalation levels



Chart 14: Dietetics - Total number of patients waiting > 14 weeks



Chart 3: GMS - Sustainability



Chart 7: General Dental Services - ACORNS/FV



Chart 11: Common Ailment Scheme – No. consultations provided



Chart 15: Audiology- Total number of patients waiting > 14 weeks



Chart 4: Number and percentage of adult dental patients re-attending NHS Primary Dental Care between 6-9 months



**Chart 8: Optometry Activity – sight tests** 



Chart 12: % of patients with a RTT (referral to stage 1) of 26 weeks or less for Restorative Dentistry



% of patients with a RTT (referral to stage 1) of 26 weeks or less

Chart 16: Speech & Language Therapy– Number of patients waiting > 14 weeks



## Harm from reduction in non-Covid activity Planned Care Overview





Chart 5: Number of patients waiting for reportable diagnostics over 8 weeks



Chart 9: Single Cancer Pathway- % of patients starting definitive treatment within 62 days from point of suspicion



■ % of patients started treatment within 62 days (unadjusted)

Chart 13: Number of patients without a documented