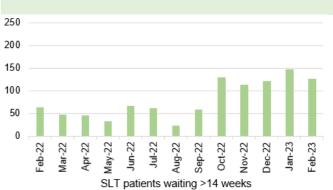

#### **Planned Care**

- March 2023 saw a 11% in-month reduction in the number of patients waiting over 26 weeks for a new outpatient appointment.
- Additionally, the number of patients waiting over 36 weeks decreased by 5.5% to 28,353.
- We continue to outperform the trajectory for the number of patients waiting over 104 weeks for treatment, with 6,015 patients waiting at this point in March 2023.
- In March, there was a further reduction in the number of patients waiting over 52 weeks at Stage 1, with 3,895 patients waiting at this stage.
- As a Health Board, we are outperforming the Ministerial Priority recovery trajectory for the number of patients waiting over 36 weeks for treatment and for the percentage of patients waiting less than 26 weeks for treatment.
- Therapy waiting times have deteriorated, there are 193 patients waiting over 14 weeks in March 2023 compared with 157 in February 2023.
- The number of patients waiting over 8 weeks for an Endoscopy has slightly increased in March 2023 to 4,546 from 4,387 in February 2023.