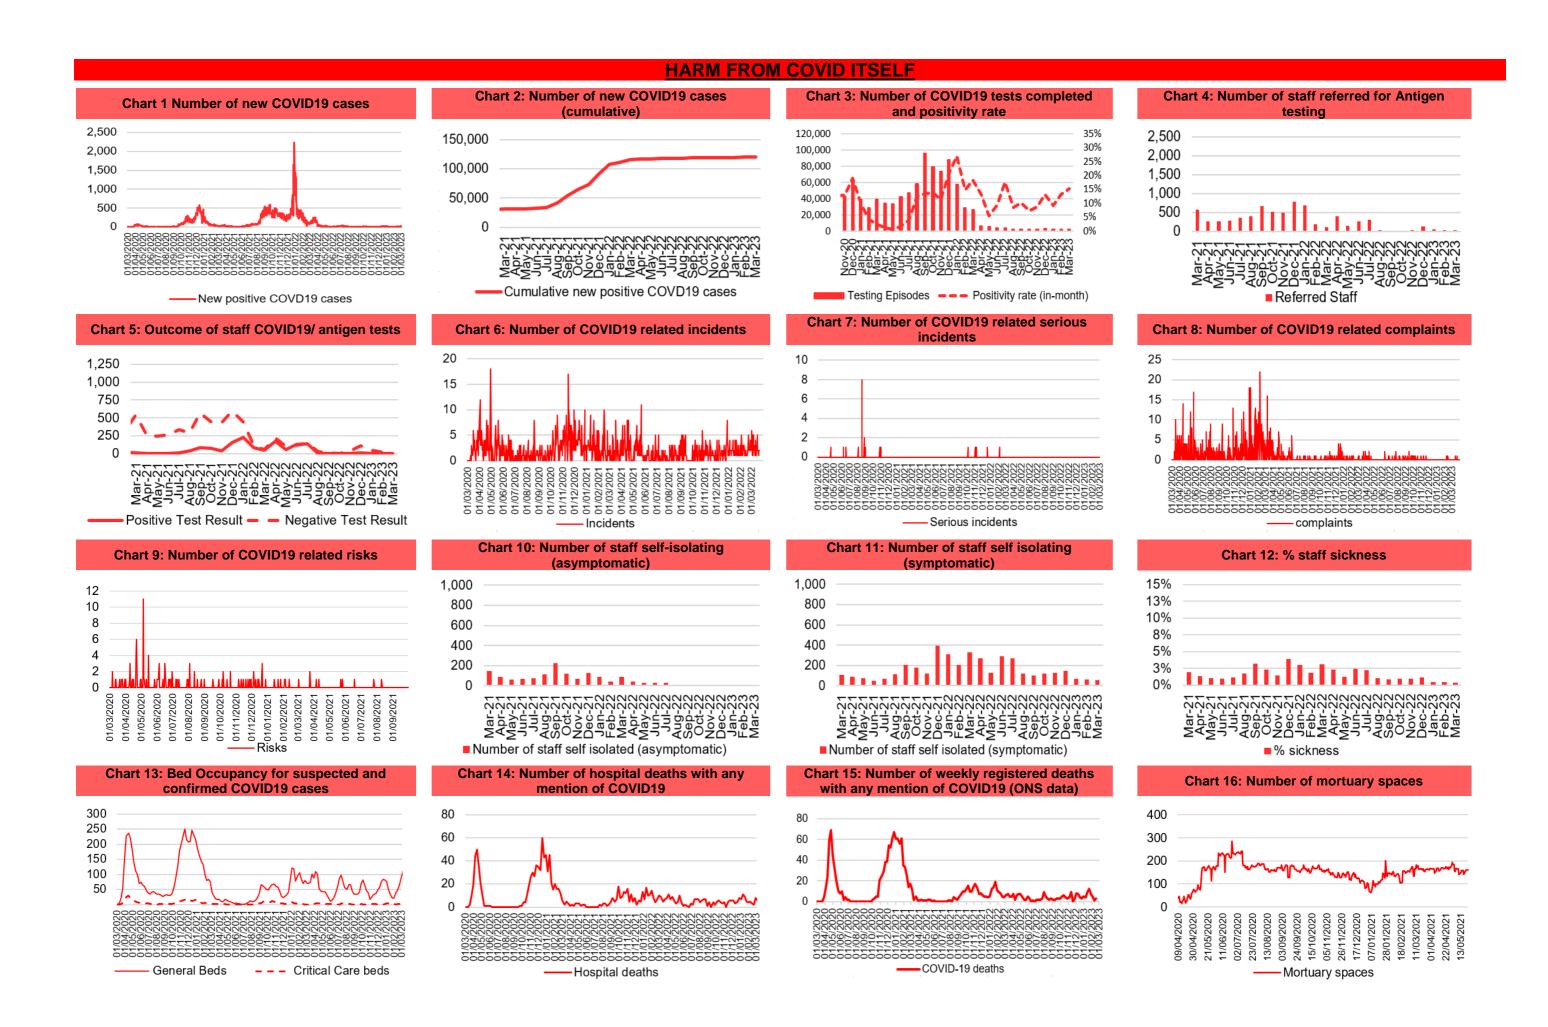

|                                                               | COVID Data                                                                                                                                                                                   |                                                                                                                                                                                                                                                                                                                                                                                                                                                                                                                                                                                                                                                                                                                                                                                                                                                                                                                                                                                                                                                                                                                                                                                                                                                                                                                                                                                                                                                                                                                                                                                                                                                                                                                                                                                                                                                                                                                                                                                                                                                                                                                                |  |
|---------------------------------------------------------------|----------------------------------------------------------------------------------------------------------------------------------------------------------------------------------------------|--------------------------------------------------------------------------------------------------------------------------------------------------------------------------------------------------------------------------------------------------------------------------------------------------------------------------------------------------------------------------------------------------------------------------------------------------------------------------------------------------------------------------------------------------------------------------------------------------------------------------------------------------------------------------------------------------------------------------------------------------------------------------------------------------------------------------------------------------------------------------------------------------------------------------------------------------------------------------------------------------------------------------------------------------------------------------------------------------------------------------------------------------------------------------------------------------------------------------------------------------------------------------------------------------------------------------------------------------------------------------------------------------------------------------------------------------------------------------------------------------------------------------------------------------------------------------------------------------------------------------------------------------------------------------------------------------------------------------------------------------------------------------------------------------------------------------------------------------------------------------------------------------------------------------------------------------------------------------------------------------------------------------------------------------------------------------------------------------------------------------------|--|
| Description                                                   | Current Performance                                                                                                                                                                          | Trend                                                                                                                                                                                                                                                                                                                                                                                                                                                                                                                                                                                                                                                                                                                                                                                                                                                                                                                                                                                                                                                                                                                                                                                                                                                                                                                                                                                                                                                                                                                                                                                                                                                                                                                                                                                                                                                                                                                                                                                                                                                                                                                          |  |
| 1. Number of new COVID19 cases in Swansea Bay population area | Number of new COVID cases In March 2023, there were an additional 378 positive cases recorded bringing the cumulative total to 120,106 in Swansea Bay since March 2020.                      | Number of new COVID19 cases for Swansea Bay population  20,000  15,000  10,000  5,000  0  10,000  10,000  10,000  10,000  10,000  10,000  10,000  10,000  10,000  10,000  10,000  10,000  10,000  10,000  10,000  10,000  10,000  10,000  10,000  10,000  10,000  10,000  10,000  10,000  10,000  10,000  10,000  10,000  10,000  10,000  10,000  10,000  10,000  10,000  10,000  10,000  10,000  10,000  10,000  10,000  10,000  10,000  10,000  10,000  10,000  10,000  10,000  10,000  10,000  10,000  10,000  10,000  10,000  10,000  10,000  10,000  10,000  10,000  10,000  10,000  10,000  10,000  10,000  10,000  10,000  10,000  10,000  10,000  10,000  10,000  10,000  10,000  10,000  10,000  10,000  10,000  10,000  10,000  10,000  10,000  10,000  10,000  10,000  10,000  10,000  10,000  10,000  10,000  10,000  10,000  10,000  10,000  10,000  10,000  10,000  10,000  10,000  10,000  10,000  10,000  10,000  10,000  10,000  10,000  10,000  10,000  10,000  10,000  10,000  10,000  10,000  10,000  10,000  10,000  10,000  10,000  10,000  10,000  10,000  10,000  10,000  10,000  10,000  10,000  10,000  10,000  10,000  10,000  10,000  10,000  10,000  10,000  10,000  10,000  10,000  10,000  10,000  10,000  10,000  10,000  10,000  10,000  10,000  10,000  10,000  10,000  10,000  10,000  10,000  10,000  10,000  10,000  10,000  10,000  10,000  10,000  10,000  10,000  10,000  10,000  10,000  10,000  10,000  10,000  10,000  10,000  10,000  10,000  10,000  10,000  10,000  10,000  10,000  10,000  10,000  10,000  10,000  10,000  10,000  10,000  10,000  10,000  10,000  10,000  10,000  10,000  10,000  10,000  10,000  10,000  10,000  10,000  10,000  10,000  10,000  10,000  10,000  10,000  10,000  10,000  10,000  10,000  10,000  10,000  10,000  10,000  10,000  10,000  10,000  10,000  10,000  10,000  10,000  10,000  10,000  10,000  10,000  10,000  10,000  10,000  10,000  10,000  10,000  10,000  10,000  10,000  10,000  10,000  10,000  10,000  10,000  10,000  10,000  10,000  10,000  10,000  10,000  10,000  10,000  10,000  10,000  10,000  10,000  10,000  10,0 |  |
| 2. Number of<br>staff referred<br>for Antigen<br>testing      | Staff referred for Antigen testing The cumulative number of staff referred for COVID testing between March 2020 and March 2023 is 18,230 of which 19% have been positive (Cumulative total). | Outcome of staff referred for Antigen testing  2,500  2,000  1,500  1,000  1,000  2                                                                                                                                                                                                                                                                                                                                                                                                                                                                                                                                                                                                                                                                                                                                                                                                                                                                                                                                                                                                                                                                                                                                                                                                                                                                                                                                                                                                                                                                                                                                                                                                                                                                                                                                                                                                                                                                                                                                                                                                                                            |  |

| COVID RELATED STAFF ABSENCE                                                                                                      |                                                                                                                                                                                                                                                                                                                                                                                                                                                                                                             |                                                                                                                                                                                                                                                                                                                                                                                                                                                                                                                                                                                                                                                                                                                                                                                                                                                                                                                                                                                                                                                                                                                                                                                                                                                                                                                                                                                                                                                                                                                                                                                                                                                                                                                                                                                                                                                                                                                                                                                                                                                                                                                               |  |  |
|----------------------------------------------------------------------------------------------------------------------------------|-------------------------------------------------------------------------------------------------------------------------------------------------------------------------------------------------------------------------------------------------------------------------------------------------------------------------------------------------------------------------------------------------------------------------------------------------------------------------------------------------------------|-------------------------------------------------------------------------------------------------------------------------------------------------------------------------------------------------------------------------------------------------------------------------------------------------------------------------------------------------------------------------------------------------------------------------------------------------------------------------------------------------------------------------------------------------------------------------------------------------------------------------------------------------------------------------------------------------------------------------------------------------------------------------------------------------------------------------------------------------------------------------------------------------------------------------------------------------------------------------------------------------------------------------------------------------------------------------------------------------------------------------------------------------------------------------------------------------------------------------------------------------------------------------------------------------------------------------------------------------------------------------------------------------------------------------------------------------------------------------------------------------------------------------------------------------------------------------------------------------------------------------------------------------------------------------------------------------------------------------------------------------------------------------------------------------------------------------------------------------------------------------------------------------------------------------------------------------------------------------------------------------------------------------------------------------------------------------------------------------------------------------------|--|--|
| Description                                                                                                                      | Current Performance                                                                                                                                                                                                                                                                                                                                                                                                                                                                                         | Trend                                                                                                                                                                                                                                                                                                                                                                                                                                                                                                                                                                                                                                                                                                                                                                                                                                                                                                                                                                                                                                                                                                                                                                                                                                                                                                                                                                                                                                                                                                                                                                                                                                                                                                                                                                                                                                                                                                                                                                                                                                                                                                                         |  |  |
| Staff absence due to COVID19  1.Number of staff self- isolating (asymptomat ic)  2.Number of staff self isolating (symptomatic ) | The following data is based on the mid-month position and broken down into the categories requested by Welsh Government.  1. & 2. Number of staff self-isolating (asymptomatic and symptomatic)  Between February 2023 and March 2023, the number of staff self-isolating (asymptomatic) remained at 0 and the number of staff self-isolating (symptomatic) decreased from 63 to 57. In March 2023, the registered nursing staff group had the largest number of self-isolating staff who were symptomatic. | 1.Number of staff self isolating (asymptomatic)  1,000  800  400  200  0  1,000  1,000  400  200  0  1,000  1,000  1,000  1,000  1,000  1,000  1,000  1,000  1,000  1,000  1,000  1,000  1,000  1,000  1,000  1,000  1,000  1,000  1,000  1,000  1,000  1,000  1,000  1,000  1,000  1,000  1,000  1,000  1,000  1,000  1,000  1,000  1,000  1,000  1,000  1,000  1,000  1,000  1,000  1,000  1,000  1,000  1,000  1,000  1,000  1,000  1,000  1,000  1,000  1,000  1,000  1,000  1,000  1,000  1,000  1,000  1,000  1,000  1,000  1,000  1,000  1,000  1,000  1,000  1,000  1,000  1,000  1,000  1,000  1,000  1,000  1,000  1,000  1,000  1,000  1,000  1,000  1,000  1,000  1,000  1,000  1,000  1,000  1,000  1,000  1,000  1,000  1,000  1,000  1,000  1,000  1,000  1,000  1,000  1,000  1,000  1,000  1,000  1,000  1,000  1,000  1,000  1,000  1,000  1,000  1,000  1,000  1,000  1,000  1,000  1,000  1,000  1,000  1,000  1,000  1,000  1,000  1,000  1,000  1,000  1,000  1,000  1,000  1,000  1,000  1,000  1,000  1,000  1,000  1,000  1,000  1,000  1,000  1,000  1,000  1,000  1,000  1,000  1,000  1,000  1,000  1,000  1,000  1,000  1,000  1,000  1,000  1,000  1,000  1,000  1,000  1,000  1,000  1,000  1,000  1,000  1,000  1,000  1,000  1,000  1,000  1,000  1,000  1,000  1,000  1,000  1,000  1,000  1,000  1,000  1,000  1,000  1,000  1,000  1,000  1,000  1,000  1,000  1,000  1,000  1,000  1,000  1,000  1,000  1,000  1,000  1,000  1,000  1,000  1,000  1,000  1,000  1,000  1,000  1,000  1,000  1,000  1,000  1,000  1,000  1,000  1,000  1,000  1,000  1,000  1,000  1,000  1,000  1,000  1,000  1,000  1,000  1,000  1,000  1,000  1,000  1,000  1,000  1,000  1,000  1,000  1,000  1,000  1,000  1,000  1,000  1,000  1,000  1,000  1,000  1,000  1,000  1,000  1,000  1,000  1,000  1,000  1,000  1,000  1,000  1,000  1,000  1,000  1,000  1,000  1,000  1,000  1,000  1,000  1,000  1,000  1,000  1,000  1,000  1,000  1,000  1,000  1,000  1,000  1,000  1,000  1,000  1,000  1,000  1,000  1,000  1,000  1,000  1,000  1,000  1,000  1,000  1,000  1,000  1,000  1,000  1,000  1,000 |  |  |
|                                                                                                                                  |                                                                                                                                                                                                                                                                                                                                                                                                                                                                                                             | ■Medical ☑Nursing Reg □Nursing Non Reg ☑Other                                                                                                                                                                                                                                                                                                                                                                                                                                                                                                                                                                                                                                                                                                                                                                                                                                                                                                                                                                                                                                                                                                                                                                                                                                                                                                                                                                                                                                                                                                                                                                                                                                                                                                                                                                                                                                                                                                                                                                                                                                                                                 |  |  |
| 3.% staff                                                                                                                        | % Staff sickness                                                                                                                                                                                                                                                                                                                                                                                                                                                                                            | % staff sickness                                                                                                                                                                                                                                                                                                                                                                                                                                                                                                                                                                                                                                                                                                                                                                                                                                                                                                                                                                                                                                                                                                                                                                                                                                                                                                                                                                                                                                                                                                                                                                                                                                                                                                                                                                                                                                                                                                                                                                                                                                                                                                              |  |  |
| sickness                                                                                                                         | The percentage of staff sickness                                                                                                                                                                                                                                                                                                                                                                                                                                                                            | Mar-22   Apr-22   May-22   Jun-22   Jul-22   Aug-22   Sep-22   Oct-22   Nov-22   Dec-22   Jan-23   Feb-23   Mar-23   Medical   4.6%   4.1%   1.8%   3.5%   4.9%   1.8%   0.2%   1.1%   0.7%   1.2%   0.5%   0.3%   0.1%                                                                                                                                                                                                                                                                                                                                                                                                                                                                                                                                                                                                                                                                                                                                                                                                                                                                                                                                                                                                                                                                                                                                                                                                                                                                                                                                                                                                                                                                                                                                                                                                                                                                                                                                                                                                                                                                                                       |  |  |
|                                                                                                                                  | absence due to COVID19 in March 2023 has reduced to 0.4% from 0.5%                                                                                                                                                                                                                                                                                                                                                                                                                                          | Nursing Reg         3.1%         2.4%         1.1%         2.8%         2.4%         1.3%         1.1%         1.2%         0.9%         1.1%         0.7%         0.6%         0.7%                                                                                                                                                                                                                                                                                                                                                                                                                                                                                                                                                                                                                                                                                                                                                                                                                                                                                                                                                                                                                                                                                                                                                                                                                                                                                                                                                                                                                                                                                                                                                                                                                                                                                                                                                                                                                                                                                                                                          |  |  |
|                                                                                                                                  | in February 2023.                                                                                                                                                                                                                                                                                                                                                                                                                                                                                           | Non Reg 3.7% 3.2% 2.1% 2.1% 2.1% 1.2% 1.1% 1.3% 1.0% 1.5% 0.0% 0.0% 0.5%                                                                                                                                                                                                                                                                                                                                                                                                                                                                                                                                                                                                                                                                                                                                                                                                                                                                                                                                                                                                                                                                                                                                                                                                                                                                                                                                                                                                                                                                                                                                                                                                                                                                                                                                                                                                                                                                                                                                                                                                                                                      |  |  |
|                                                                                                                                  |                                                                                                                                                                                                                                                                                                                                                                                                                                                                                                             | Other         2.6%         1.8%         0.8%         1.8%         0.5%         0.6%         0.6%         0.7%         0.9%         0.4%         0.4%         0.2%           All         3.1%         2.3%         1.2%         2.4%         2.2%         1.0%         0.8%         0.9%         0.9%         1.1%         0.5%         0.5%         0.4%                                                                                                                                                                                                                                                                                                                                                                                                                                                                                                                                                                                                                                                                                                                                                                                                                                                                                                                                                                                                                                                                                                                                                                                                                                                                                                                                                                                                                                                                                                                                                                                                                                                                                                                                                                      |  |  |