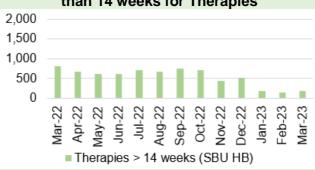

#### **Planned Care**

- March 2023 saw a 11% in-month reduction in the number of patients waiting over 26 weeks for a new outpatient appointment.
- Additionally, the number of patients waiting over 36 weeks decreased by 5.5% to 28,353.
- We continue to outperform the trajectory for the number of patients waiting over 104 weeks for treatment, with 6,015 patients waiting at this point in March 2023.
- In March, there was a further reduction in the number of patients waiting over 52 weeks at Stage 1, with 3,895 patients waiting at this stage.
- As a Health Board, we are outperforming the Ministerial Priority recovery trajectory for the number of patients waiting over 36 weeks for treatment and for the percentage of patients waiting less than 26 weeks for treatment.
- Therapy waiting times have deteriorated, there are 193 patients waiting over 14 weeks in March 2023 compared with 157 in February 2023.
- The number of patients waiting over 8 weeks for an Endoscopy has slightly increased in March 2023 to 4,546 from 4,387 in February 2023.