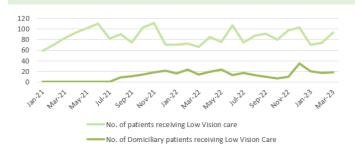

ised patients



Chart 14: Direct admission to Acute Stroke Unit within 4 hours



Chart 3: Number of ambulance handovers over 1 hour



Chart 7: Number of patients waiting over 12 hours in A&E



Chart 11: Delay reason for clinically optimised patients



Chart 15: % of stroke patients receiving CT scan with 1 hour



Chart 4: Lost hours- notification to ambulance handover over 15 minutes



■ Lost Handover Hours > 15 minutes (SBU HB)

**Chart 8: Number of emergency admissions** 



Chart 12: Average lost bed days (per day)



Chart 16: % stroke patients receiving consultant assessment within 24 hours



# HARM FROM REDUCTION IN NON-COVID ACTIVITY Primary and Community Care Overview





■ Total number of patients receiving care from EHEW



Chart 9: Optometry Activity - low vision care



Chart 13: Podiatry - Total number of patients waiting > 14 weeks



**Chart 2: GMS - Escalation Levels** 



Chart 6: General Dental Services - New



Chart 10: Community Pharmacy – Escalation levels



Chart 14: Dietetics - Total number of patients waiting > 14 weeks



Chart 3: GMS - Sustainability



Chart 7: General Dental Services - ACORNS/FV



Chart 11: Common Ailment Scheme – No. consultations provided



Chart 15: Audiology- Total number of patients waiting > 14 weeks



Chart 4: Number and percentage of adult dental patients re-attending NHS Primary Dental Care between 6-9 months



**Chart 8: Optometry Activity – sight tests** 



Chart 12: % of patients with a RTT (referral to stage 1) of 26 weeks or less for Restorative Dentistry



% of patients with a RTT (referral to stag