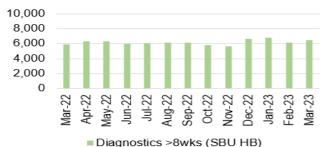

#### **Planned Care**

- March 2023 saw a 11% in-month reduction in the number of patients waiting over 26 weeks for a new outpatient appointment.
- Additionally, the number of patients waiting over 36 weeks decreased by 5.5% to 28,353.
- We continue to outperform the trajectory for the number of patients waiting over 104 weeks for treatment, with 6,015 patients waiting at this point in March 2023.
- In March, there was a further reduction in the number of patients waiting over 52 weeks at Stage 1, with 3,895 patients waiting at this stage.
- As a Health Board, we are outperforming the Ministerial Priority recovery trajectory for the number of patients waiting over 36 weeks for treatment and for the percentage of patients waiting less than 26 weeks for treatment.
- Therapy waiting times have deteriorated, there are 193 patients waiting over 14 weeks in March 2023 compared with 157 in February 2023.
- The number of patients waiting over 8 weeks for an Endoscopy has slightly increased in March 2023 to 4,546 from 4,387 in February 2023.