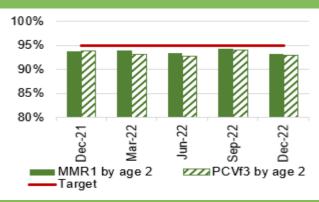

ARM FROM WIDER SOCIETAL ACTIONS/LOCKDOWN

#### **Vaccinations and Immunisations**

#### Chart 1: % children who received 3 doses of the hexavalent '6 in 1' vaccine and MenB2 vaccine by age 1



Chart 5: % children who are up to date in schedule by age 4



Chart 9: Influenza uptake for amongst 65 year olds and over



Data prior to April 2019 relates to Abertawe Bro Morgannwg University Health Board

Chart 2: % children who received PCV2 vaccine and Rotavirus vaccine by age 1



Chart 6: % children who received 2 doses of the MMR vaccine and 4 in 1 vaccine by age 5



Chart 10: Influenza uptake for amongst under 65s in risk groups



Data prior to April 2019 relates to Abertawe Bro Morgannwg University Health Board

Chart 3: % children who received MMR1 vaccine and PCVf3 vaccine by age 2



Chart 7: % children who received MMR vaccine and teenage booster by age 16



Chart 11: Influenza uptake for amongst pregnant women



Data prior to April 2019 relates to Abertawe Bro Morgannwg University Health Board. 2021/22 data not available

Chart 4: % children who received MenB4 vaccine and Hib/MenC vaccine by age 2



Chart 8: % children who received MenACWY vaccine by age 16



Chart 12: Influenza uptake for amongst healthcare workers



Data prior to April 2019 relates to Abertawe Bro Morgannwg University Health Board.

#### HARM FROM WIDER SOCIETAL ACTIONS/LOCKDOWN

#### **Mental Health Overview**

Chart 1: % of mental health assessments undertaken within (up to and including) 28 days from the date of receipt of referral



Chart 5: 95% of those admitted 0900-2100 will receive