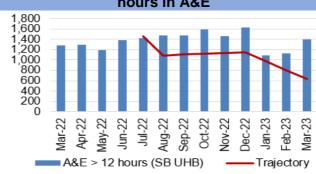

|                | 25 <sup>th</sup> April 2023                                                                                                                                                                                                                 | Agenda Item                                                                                                                                             | 2.1                                                                             |
|----------------|---------------------------------------------------------------------------------------------------------------------------------------------------------------------------------------------------------------------------------------------|---------------------------------------------------------------------------------------------------------------------------------------------------------|---------------------------------------------------------------------------------|
| Report Title   | Integrated Performance Report                                                                                                                                                                                                               |                                                                                                                                                         |                                                                                 |
| Report Author  | Meghann Protheroe, Head of Health Board Performance                                                                                                                                                                                         |                                                                                                                                                         |                                                                                 |
| Report Sponsor | Darren Griffiths, Director of Fin                                                                                                                                                                                                           | ance and Performar                                                                                                                                      | nce                                                                             |
| Presented by   | Darren Griffiths, Director of Fin                                                                                                                                                                                                           | ance and Performar                                                                                                                                      | nce                                                                             |
| Freedom of     | Open                                                                                                                                                                                                                                        |                                                                                                                                                         |                                                                                 |
| Information    |                                                                                                                                                                                                                                             |                                                                                                                                                         |                                                                                 |
| Purpose of the | The purpose of this report is to                                                                                                                                                                                                            | provide an update                                                                                                                                       | on the current                                                                  |
| Report         | performance of the Health Board at the end of the most recent reporting period (March 2023) in delivering key local performance measures as well as the national measures outlined in the 2022/23 NHS Wales Performance Framework.          |                                                                                                                                                         |                                                                                 |
| Key Issues     | The Integrated Performance Report is a routine report that provides an overview of how the Health Board is performing against the National Delivery measures and key local quality and safety measures.                                     |                                                                                                                                                         |                                                                                 |
|                | The Performance Delivery Framework 2022/23 was published in July 2022, and the measures have been updated accordingly in line with current data availability.                                                                               |                                                                                                                                                         |                                                                                 |
|                | The report format has been altered to align with key areas of focus within the Performance and Finance Committee                                                                                                                            |                                                                                                                                                         |                                                                                 |
|                | Key high level issues to highlight this month are as follows:                                                                                                                                                                               |                                                                                                                                                         |                                                                                 |
|                | <ul> <li>COVID19         <ul> <li>The number of new cases of COVID19 has saw a slight increase in March 2023 to 378, compared with 249 in February 2023.</li> </ul> </li> </ul>                                                             |                                                                                                                                                         |                                                                                 |
|                | Unscheduled Care  - Emergency Department in March 2023 to 11,211  - Performance against the the outlined trajectory performance has decre 73.72% from 76.03% in - Performance against the month and it is current trajectory. The number of | I from 9,699 in Februe 4-hour access is considered in March 2023, ased by 2.31% in Narehouse February 2023. The 12-hour wait has detay performing above | uary 2023. urrently below ED 4-hour March 2023 to eteriorated in- ethe outlined |

- ED increased to 1,395 in March 2023 from 1,125 in February 2023.
- Internal flow activities to support reduced occupancy and to improve flow throughout the day are being implemented, these include; Same Day Emergency Care (SDEC) GP delivered services, Frailty SDEC services and scoping is currently being undertaken with Welsh Ambulance Service NHS Trust (WAST) colleagues to implement further pathways.
- The number of emergency admissions has increased in March 2023 to 4,408 from 3,954 in February 2023.