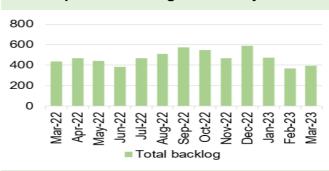

#### Cancer

- February 2023 saw 44% performance against the Single Cancer Pathway measure of patients receiving definitive treatment within 62 days (measure reported a month in arrears).
- The total backlog at 09/04/2023 was 437. The updated approved backlog trajectory has been included for 2023/24.