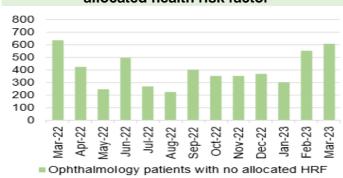

hart 16: Speech & Language Therapy– Number of patients waiting > 14 weeks



## Harm from reduction in non-Covid activity Planned Care Overview





Chart 5: Number of patients waiting for reportable diagnostics over 8 weeks



Chart 9: Single Cancer Pathway- % of patients starting definitive treatment within 62 days from point of suspicion



■ % of patients started treatment within 62 days (unadjusted)

Chart 13: Number of patients without a documented clinical review date



Chart 2: Number of patients waiting over 26 weeks for an outpatient appointment



Chart 6: Number of patients waiting for reportable Cardiac diagnostics over 8 weeks



Chart 10: Number of new cancer patients starting definitive treatment



Chart 14: Ophthalmology patients without an allocated health risk factor



Chart 3: Number of patients waiting over 36 weeks for treatment



Chart 7: Number of patients waiting more than 14 weeks for Therapies



Chart 11: Single Cancer Pathway backlogpatients waiting over 63 days



Chart 15: Total number of patients on the follow-up waiting list



Chart 4: Number of patients waiting over 52 weeks for treatment



**Chart 8: Cancer referrals** 



Chart 12: Number of patients waiting for an outpatient follow-up who are delayed past their target date



☑ Delayed Follow-ups (Booked)
■ Delayed Follow-ups (Not Booked)

## Chart 16: Number of patients delayed by over 100%



Number of patients waiting 100% over target date (SBU HB)
 Trajectory

#### HARM FROM WIDER SOCIETAL ACTIONS/LOCKDOWN

#### **Vaccinations and Immunisations**

#### Chart 1: % children who r