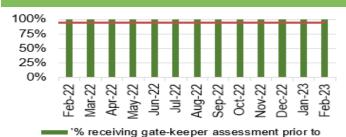

ter by age 16



Chart 11: Influenza uptake for amongst pregnant women



Data prior to April 2019 relates to Abertawe Bro Morgannwg University Health Board. 2021/22 data not available

Chart 4: % children who received MenB4 vaccine and Hib/MenC vaccine by age 2



Chart 8: % children who received MenACWY vaccine by age 16



Chart 12: Influenza uptake for amongst healthcare workers



Data prior to April 2019 relates to Abertawe Bro Morgannwg University Health Board.

#### HARM FROM WIDER SOCIETAL ACTIONS/LOCKDOWN

#### **Mental Health Overview**

Chart 1: % of mental health assessments undertaken within (up to and including) 28 days from the date of receipt of referral



Chart 5: 95% of those admitted 0900-2100 will receive a gate-keeping assessment by the **CRHTS** prior to admission



admission Chart 9: Number of patients detained under the

Mental Health Act as a percentage of all admissions



■ Patients detained under the MHA as a % of all admissions

Chart 2: % of therapeutic interventions started within (up to and including) 28 days following an assessment by LPMHSS



Chart 6: 100% of those admitted without a gate keeping assessment will receive a follow up assessment by CRHTS within 24hrs of admission



'% of those admitted without a gate keeping assessment will receive a follow up assessment.

#### Chart 10: Number of patients subject to **Deprivation of Liberty Safeguards (DOLS)**



Chart 3: % of health board residents in receipt of secondary mental health services (all ages) who have a valid care and treatment plan



Chart 7: % of patients waiting under 1