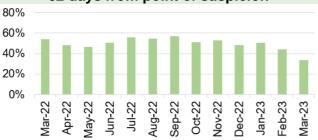

#### **Planned Care**

- March 2023 saw a 11% in-month reduction in the number of patients waiting over 26 weeks for a new outpatient appointment.
- Additionally, the number of patients waiting over 36 weeks decreased by 5.5% to 28,353.
- We continue to outperform the trajectory for the number of patients waiting over 104 weeks for treatment, with 6,015 patients waiting at this point in March 2023.
- In March, there was a further reduction in the number of patients waiting over 52 weeks at Stage 1, with 3,895 patients waiting at this stage.
- As a Health Board, we are outperforming the Ministerial Priority recovery trajectory for the number of patients waiting over 36 weeks for treatment and for the percentage of patients waiting less than 26 weeks for treatment.
- Therapy waiting times have deteriorated, there are 193 patients waiting over 14 weeks in March 2023 compared with 157 in February 2023.
- The number of patients waiting over 8 weeks for an Endoscopy has slightly increased in March 2023 to 4,546 from 4,387 in February 2023.