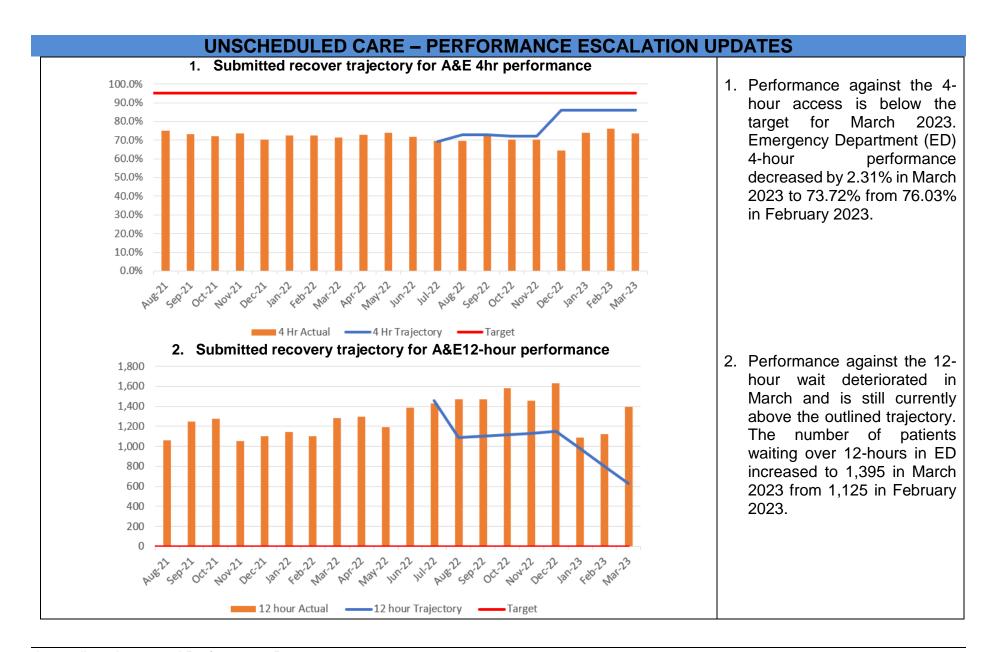

|                | 25 <sup>th</sup> April 2023                                                                                                                                                                                                                 | Agenda Item                                                                                                                                             | 2.1                                                                             |
|----------------|---------------------------------------------------------------------------------------------------------------------------------------------------------------------------------------------------------------------------------------------|---------------------------------------------------------------------------------------------------------------------------------------------------------|---------------------------------------------------------------------------------|
| Report Title   | Integrated Performance Report                                                                                                                                                                                                               |                                                                                                                                                         |                                                                                 |
| Report Author  | Meghann Protheroe, Head of Health Board Performance                                                                                                                                                                                         |                                                                                                                                                         |                                                                                 |
| Report Sponsor | Darren Griffiths, Director of Fin                                                                                                                                                                                                           | ance and Performar                                                                                                                                      | nce                                                                             |
| Presented by   | Darren Griffiths, Director of Fin                                                                                                                                                                                                           | ance and Performar                                                                                                                                      | nce                                                                             |
| Freedom of     | Open                                                                                                                                                                                                                                        |                                                                                                                                                         |                                                                                 |
| Information    |                                                                                                                                                                                                                                             |                                                                                                                                                         |                                                                                 |
| Purpose of the | The purpose of this report is to                                                                                                                                                                                                            | provide an update                                                                                                                                       | on the current                                                                  |
| Report         | performance of the Health Board at the end of the most recent reporting period (March 2023) in delivering key local performance measures as well as the national measures outlined in the 2022/23 NHS Wales Performance Framework.          |                                                                                                                                                         |                                                                                 |
| Key Issues     | The Integrated Performance Report is a routine report that provides an overview of how the Health Board is performing against the National Delivery measures and key local quality and safety measures.                                     |                                                                                                                                                         |                                                                                 |
|                | The Performance Delivery Framework 2022/23 was published in July 2022, and the measures have been updated accordingly in line with current data availability.                                                                               |                                                                                                                                                         |                                                                                 |
|                | The report format has been altered to align with key areas of focus within the Performance and Finance Committee                                                                                                                            |                                                                                                                                                         |                                                                                 |
|                | Key high level issues to highlight this month are as follows:                                                                                                                                                                               |                                                                                                                                                         |                                                                                 |
|                | <ul> <li>COVID19         <ul> <li>The number of new cases of COVID19 has saw a slight increase in March 2023 to 378, compared with 249 in February 2023.</li> </ul> </li> </ul>                                                             |                                                                                                                                                         |                                                                                 |
|                | Unscheduled Care  - Emergency Department in March 2023 to 11,211  - Performance against the the outlined trajectory performance has decre 73.72% from 76.03% in - Performance against the month and it is current trajectory. The number of | I from 9,699 in Februe 4-hour access is considered in March 2023, ased by 2.31% in Narehouse February 2023. The 12-hour wait has detay performing above | uary 2023. urrently below ED 4-hour March 2023 to eteriorated in- ethe outlined |

- ED increased to 1,395 in March 2023 from 1,125 in February 2023.
- Internal flow activities to support reduced occupancy and to improve flow throughout the day are being implemented, these include; Same Day Emergency Care (SDEC) GP delivered services, Frailty SDEC services and scoping is currently being undertaken with Welsh Ambulance Service NHS Trust (WAST) colleagues to implement further pathways.
- The number of emergency admissions has increased in March 2023 to 4,408 from 3,954 in February 2023.