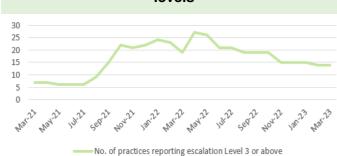

11: Delay reason for clinically optimised patients



Chart 15: % of stroke patients receiving CT scan with 1 hour



Chart 4: Lost hours- notification to ambulance handover over 15 minutes



■ Lost Handover Hours > 15 minutes (SBU HB)

**Chart 8: Number of emergency admissions** 



Chart 12: Average lost bed days (per day)



Chart 16: % stroke patients receiving consultant assessment within 24 hours



# HARM FROM REDUCTION IN NON-COVID ACTIVITY Primary and Community Care Overview





■ Total number of patients receiving care from EHEW



Chart 9: Optometry Activity - low vision care



Chart 13: Podiatry - Total number of patients waiting > 14 weeks



**Chart 2: GMS - Escalation Levels** 



Chart 6: General Dental Services - New



Chart 10: Community Pharmacy – Escalation levels



Chart 14: Dietetics - Total number of patients waiting > 14 weeks



Chart 3: GMS - Sustainability



Chart 7: General Dental Services - ACORNS/FV



Chart 11: Common Ailment Scheme – No. consultations provided



Chart 15: Audiology- Total number of patients waiting > 14 weeks



Chart 4: Number and percentage of adult dental patients re-attending NHS Primary Dental Care between 6-9 months



**Chart 8: Optometry Activity – sight tests** 



Chart 12: % of patients with a RTT (referral to stage 1) of 26 weeks or less for Restorative Dentistry



% of patients with a RTT (referral to stage 1) of 26 weeks or less

Chart 16: Speech & Language Therapy– Number of patients waiting > 14 weeks



## Harm from reduction in non-Covid activity Planned Care Overview





Chart 5: Number of patients