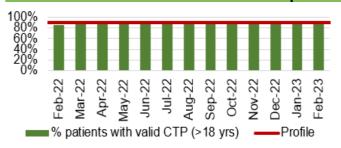

nt by the **CRHTS** prior to admission



admission Chart 9: Number of patients detained under the

Mental Health Act as a percentage of all admissions



■ Patients detained under the MHA as a % of all admissions

Chart 2: % of therapeutic interventions started within (up to and including) 28 days following an assessment by LPMHSS



Chart 6: 100% of those admitted without a gate keeping assessment will receive a follow up assessment by CRHTS within 24hrs of admission



'% of those admitted without a gate keeping assessment will receive a follow up assessment.

#### Chart 10: Number of patients subject to **Deprivation of Liberty Safeguards (DOLS)**



Chart 3: % of health board residents in receipt of secondary mental health services (all ages) who have a valid care and treatment plan



Chart 7: % of patients waiting under 14 weeks for Therapies



**Chart 11: Number of Nationally Reportable** Incidents



Chart 4: % of patients waiting less than 26 weeks to start a psychological therapy in **Specialist Adult Mental Health** 



**Chart 8: Number of Mental Health Delayed Transfers of Care (DTOCs)** 



**Chart 12: Number of ligature incidents** 



Chart 13: Urgent assessments undertaken within 48 hours from receipt of referral



Child & Adolescent Mental Health Services (CAMHS) Chart 14:Neuro-developmental disorder assessment and intervention received within



26 weeks

**Chart 15: Assessment and intervention within** 

28 days

100% 75% 50% 25% May-22 Jun-22 Aug-22 Sep-22 Jul-22 Oct-22 Nov-22 -22 % of assess in 28 days % interventions in 28 days Target

Chart 16: %