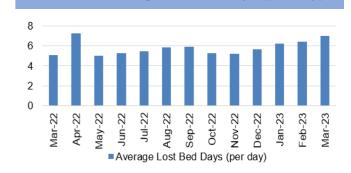

HB)

Chart 13; % of thrombolysed stroke patients with a door to door needle time of less than or equal to 45 minutes



Chart 2: % red calls responded to within 8 minutes



Chart 6: % patients who spend less than 4 hours in A&E



Chart 10: Number of clinically optimised patients



Chart 14: Direct admission to Acute Stroke Unit within 4 hours



Chart 3: Number of ambulance handovers over 1 hour



Chart 7: Number of patients waiting over 12 hours in A&E



Chart 11: Delay reason for clinically optimised patients



Chart 15: % of stroke patients receiving CT scan with 1 hour



Chart 4: Lost hours- notification to ambulance handover over 15 minutes



■ Lost Handover Hours > 15 minutes (SBU HB)

**Chart 8: Number of emergency admissions** 



Chart 12: Average lost bed days (per day)



Chart 16: % stroke patients receiving consultant assessment within 24 hours



# HARM FROM REDUCTION IN NON-COVID ACTIVITY Primary and Community Care Overview





■ Total number of patients receiving care from EHEW



Chart 9: Optometry Activity - low vision care



Chart 13: Podiatry - Total number of patients waiting > 14 weeks



**Chart 2: GMS - Escalation Levels** 



Chart 6: General Dental Services - New



Chart 10: Community Pharmacy – Escalation levels



Chart 14: Dietetics - Total number of patients waiting > 14 weeks



Chart 3: GMS - Sustainability



Chart 7: General Dental Services - ACORNS/FV



Chart 11: Common Ailment Scheme – No. consultations provided



Chart 15: Audiology- Total number of patients waiting > 14 weeks



Chart 4: Number and percentage of adult denta