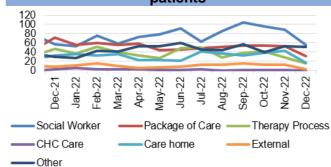

#### **Planned Care**

- March 2023 saw a 11% in-month reduction in the number of patients waiting over 26 weeks for a new outpatient appointment.
- Additionally, the number of patients waiting over 36 weeks decreased by 5.5% to 28,353.
- We continue to outperform the trajectory for the number of patients waiting over 104 weeks for treatment, with 6,015 patients waiting at this point in March 2023.
- In March, there was a further reduction in the number of patients waiting over 52 weeks at Stage 1, with 3,895 patients waiting at this stage.
- As a Health Board, we are outperforming the Ministerial Priority recovery trajectory for the number of patients waiting over 36 weeks for treatment and for the percentage of patients waiting less than 26 weeks for treatment.
- Therapy waiting times have deteriorated, there are 193 patients waiting over 14 weeks in March 2023 compared with 157 in February 2023.
- The number of patients waiting over 8 weeks for an Endoscopy has slightly increased in March 2023 to 4,546 from 4,387 in February 2023.