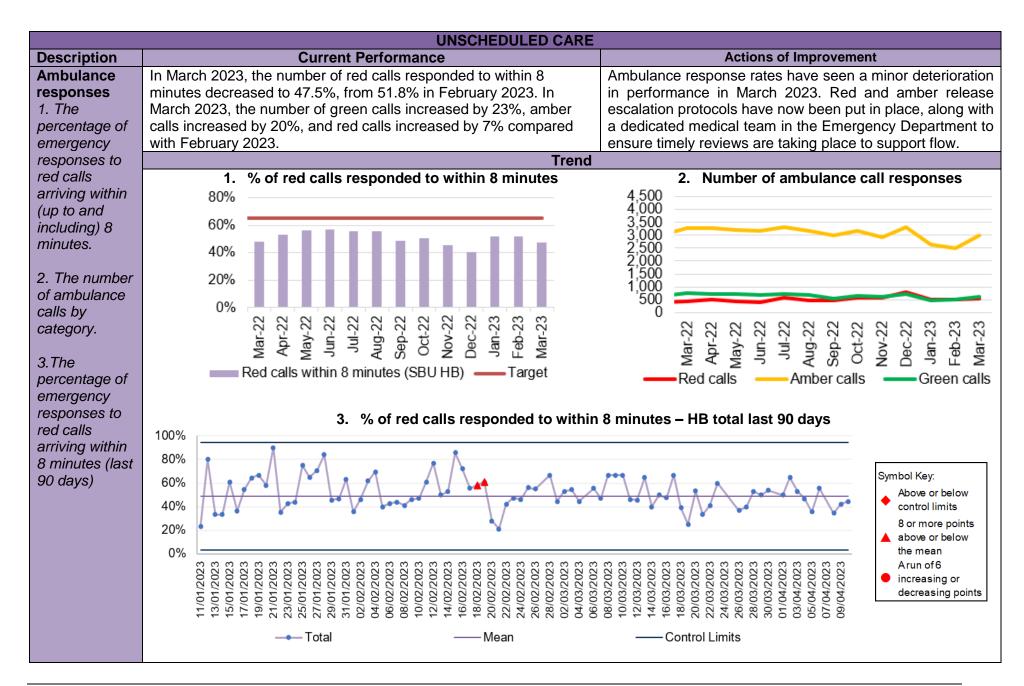

| 3. UPDATES ON KEY SERVICE AREAS |  |
|---------------------------------|--|
|                                 |  |
|                                 |  |
|                                 |  |
|                                 |  |