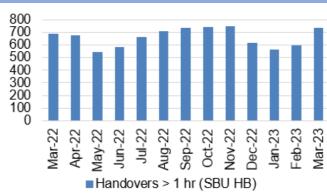

#### HARM FROM OVERWHELMED NHS AND SOCIAL CARE SYSTEM

#### **Unscheduled Care- Overview**





Service continues to experience issues with data reporting. It is anticipated that up to date accurate data will be available

shortly.

Chart 5: A&E Attendances



Chart 9: Elective procedures cancelled due to

■ Total A&E Attendances (SBU HB)



Elective Procedure cancelled due to no beds (SBU HB)

Chart 13; % of thrombolysed stroke patients with a door to door needle time of less than or equal to 45 minutes



Chart 2: % red calls responded to within 8 minutes



Chart 6: % patients who spend less than 4 hours in A&E



Chart 10: Number of clinically optimised patients



Chart 14: Direct admission to Acute Stroke Unit within 4 hours



Chart 3: Number of ambulance handovers over 1 hour



Chart 7: Number of patients waiting over 12 hours in A&E



Chart 11: Delay reason for clinically optimised patients



Chart 15: % of stroke patients receiving CT scan with 1 hour



Chart 4: Lost hours- notification to ambulance handover over 15 minutes



■ Lost Handover Hours > 15 minutes (SBU HB)

**Chart 8: Number of emergency admissions** 



Chart 12: Average lost bed days (per day)



Chart 16: % stroke patients receiving consultant assessment within 24 hours



# HARM FROM REDUCTION IN NON-COVID ACTIVITY Primary and Community Care Overview





■ Total number of patients receiving care from EHEW



Chart 9: Optometry Activity - low vision care



Chart 13: Podiatry - Total number of patients waiting > 14 weeks



**Chart 2: GMS - Escalation Levels** 



Chart 6: General Dental