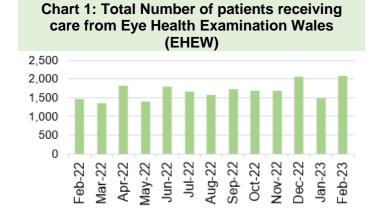

minutes



Chart 6: % patients who spend less than 4 hours in A&E



Chart 10: Number of clinically optimised patients



Chart 14: Direct admission to Acute Stroke Unit within 4 hours



Chart 3: Number of ambulance handovers over 1 hour



Chart 7: Number of patients waiting over 12 hours in A&E



Chart 11: Delay reason for clinically optimised patients



Chart 15: % of stroke patients receiving CT scan with 1 hour



Chart 4: Lost hours- notification to ambulance handover over 15 minutes



■ Lost Handover Hours > 15 minutes (SBU HB)

**Chart 8: Number of emergency admissions** 



Chart 12: Average lost bed days (per day)



Chart 16: % stroke patients receiving consultant assessment within 24 hours



# HARM FROM REDUCTION IN NON-COVID ACTIVITY Primary and Community Care Overview





■ Total number of patients receiving care from EHEW



Chart 9: Optometry Activity - low vision care



Chart 13: Podiatry - Total number of patients waiting > 14 weeks



**Chart 2: GMS - Escalation Levels** 



Chart 6: General Dental Services - New



Chart 10: Community Pharmacy – Escalation levels



Chart 14: Dietetics - Total number of patients waiting > 14 weeks



Chart 3: GMS - Sustainability



Chart 7: General Dental Services - ACORNS/FV



Chart 11: Common Ailment Scheme – No. consultations provided



Chart 15: Audiology- Total number of patients waiting > 14 weeks



Chart 4: Number and percentage of adult dental patients re-attending NHS Primary Dental Care between 6-9 months



**Chart 8: Optometry Activity – sight tests** 



Chart 12: % of patients with a RTT (referr