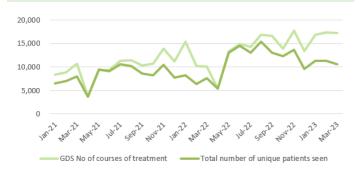

rs in A&E



Chart 10: Number of clinically optimised patients



Chart 14: Direct admission to Acute Stroke Unit within 4 hours



Chart 3: Number of ambulance handovers over 1 hour



Chart 7: Number of patients waiting over 12 hours in A&E



Chart 11: Delay reason for clinically optimised patients



Chart 15: % of stroke patients receiving CT scan with 1 hour



Chart 4: Lost hours- notification to ambulance handover over 15 minutes



■ Lost Handover Hours > 15 minutes (SBU HB)

**Chart 8: Number of emergency admissions** 



Chart 12: Average lost bed days (per day)



Chart 16: % stroke patients receiving consultant assessment within 24 hours



# HARM FROM REDUCTION IN NON-COVID ACTIVITY Primary and Community Care Overview





■ Total number of patients receiving care from EHEW



Chart 9: Optometry Activity - low vision care



Chart 13: Podiatry - Total number of patients waiting > 14 weeks



**Chart 2: GMS - Escalation Levels** 



Chart 6: General Dental Services - New



Chart 10: Community Pharmacy – Escalation levels



Chart 14: Dietetics - Total number of patients waiting > 14 weeks



Chart 3: GMS - Sustainability



Chart 7: General Dental Services - ACORNS/FV



Chart 11: Common Ailment Scheme – No. consultations provided



Chart 15: Audiology- Total number of patients waiting > 14 weeks



Chart 4: Number and percentage of adult dental patients re-attending NHS Primary Dental Care between 6-9 months



**Chart 8: Optometry Activity – sight tests** 



Chart 12: % of patients with a RTT (referral to stage 1) of 26 weeks or less for Restorative Dentis