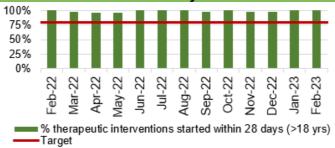

ved MenACWY vaccine by age 16



Chart 12: Influenza uptake for amongst healthcare workers



Data prior to April 2019 relates to Abertawe Bro Morgannwg University Health Board.

#### HARM FROM WIDER SOCIETAL ACTIONS/LOCKDOWN

#### **Mental Health Overview**

Chart 1: % of mental health assessments undertaken within (up to and including) 28 days from the date of receipt of referral



Chart 5: 95% of those admitted 0900-2100 will receive a gate-keeping assessment by the **CRHTS** prior to admission



admission Chart 9: Number of patients detained under the

Mental Health Act as a percentage of all admissions



■ Patients detained under the MHA as a % of all admissions

Chart 2: % of therapeutic interventions started within (up to and including) 28 days following an assessment by LPMHSS



Chart 6: 100% of those admitted without a gate keeping assessment will receive a follow up assessment by CRHTS within 24hrs of admission



'% of those admitted without a gate keeping assessment will receive a follow up assessment.

#### Chart 10: Number of patients subject to **Deprivation of Liberty Safeguards (DOLS)**



Chart 3: % of health board residents in receipt of secondary mental health services (all ages) who have a valid care and treatment plan



Chart 7: % of patients waiting under 14 weeks for Therapies



**Chart 11: Number of Nationally Reportable** Incidents



Chart 4: % of patients waiting less than 26 weeks to start a psychological therapy in **Specialist Adult Mental Health** 



**Chart 8: Number of Mental Health Delayed Transfers of Care (DTOCs)** 



**Chart 12: