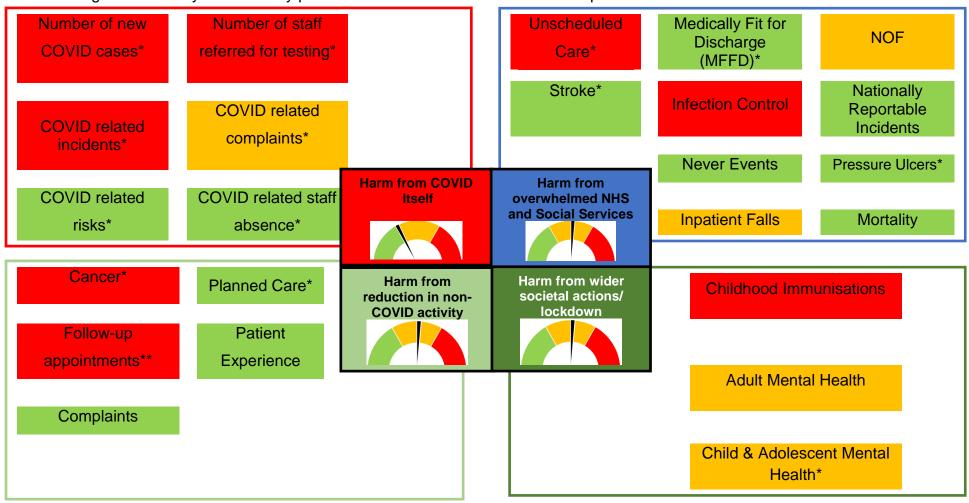

#### 1. QUADRANTS OF HARM SUMMARY

The following is a summary of all the key performance indicators included in this report.

NB- RAG status is against national or local target
\*\* Data not available

\*RAG status based on in-month movement in the absence of local profiles