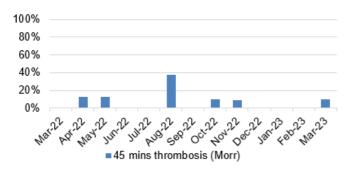

htly above the outlined ministerial priority trajectory with 5.2% of the total pay bill being attributed to agency spend in March 2023. | Agency spend as a percentage of the total pay bill  8.0%  7.0%  6.0%  5.0%  4.0%  1.0%  1.0%  Actual  Trajectory |

## **5. TABLE OF ALL MEASURES**



#### HARM FROM OVERWHELMED NHS AND SOCIAL CARE SYSTEM

#### **Unscheduled Care- Overview**





Service continues to experience issues with data reporting. It is anticipated that up to date accurate data will be available

shortly.

Chart 5: A&E Attendances



Chart 9: Elective procedures cancelled due to

■ Total A&E Attendances (SBU HB)



Elective Procedure cancelled due to no beds (SBU HB)

Chart 13; % of thrombolysed stroke patients with a door to door needle time of less than or equal to 45 minutes



Chart 2: % red calls responded to within 8 minutes



Chart 6: % patients who spend less than 4 hours in A&E



Chart 10: Number of clinically optimised patients



Chart 14: Direct admission to Acute Stroke Unit within 4 hours



Chart 3: Number of ambulance handovers over 1 hour



Chart 7: Number of patients waiting over 12 hours in A&E



Chart 11: Delay reason for clinically optimised patients



Chart 15: % of stroke patients receiving CT scan with 1 hour



Chart 4: Lost hours- notification to ambulance handover over 15 minutes



■ Lost Handover Hours > 15 minutes (SBU HB)

**Chart 8: Number of emergency admissions** 



Chart 12: Average lost bed days (per day)



Chart 16: % stroke patients receiving consultant assessment within 24 hours



# HARM FROM REDUCTION IN NON-COVID AC