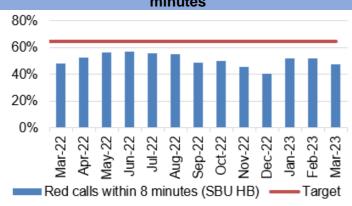

y with 5.2% of the total pay bill being attributed to agency spend in March 2023. | Agency spend as a percentage of the total pay bill  8.0%  7.0%  6.0%  5.0%  4.0%  1.0%  1.0%  Actual  Trajectory |

## **5. TABLE OF ALL MEASURES**



#### HARM FROM OVERWHELMED NHS AND SOCIAL CARE SYSTEM

#### **Unscheduled Care- Overview**





Service continues to experience issues with data reporting. It is anticipated that up to date accurate data will be available

shortly.

Chart 5: A&E Attendances



Chart 9: Elective procedures cancelled due to

■ Total A&E Attendances (SBU HB)



Elective Procedure cancelled due to no beds (SBU HB)

Chart 13; % of thrombolysed stroke patients with a door to door needle time of less than or equal to 45 minutes



Chart 2: % red calls responded to within 8 minutes



Chart 6: % patients who spend less than 4 hours in A&E



Chart 10: Number of clinically optimised patients



Chart 14: Direct admission to Acute Stroke Unit within 4 hours



Chart 3: Number of ambulance handovers over 1 hour



Chart 7: Number of patients waiting over 12 hours in A&E



Chart 11: Delay reason for clinically optimised patients



Chart 15: % of stroke patients receiving CT scan with 1 hour



Chart 4: Lost hours- notification to ambulance handover over 15 minutes



■ Lost Handover Hours > 15 minutes (SBU HB)

**Chart 8: Number of emergency admissions** 



Chart 12: Average lost bed days (per day)



Chart 16: % stroke patients receiving consultant assessment within 24 hours



# HARM FROM REDUCTION IN NON-COVID ACTIVITY Primary and Community Care Overview





■ Tota