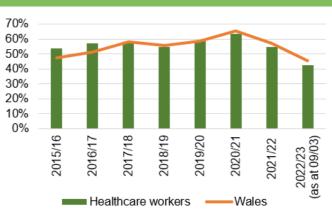

#### 1. QUADRANTS OF HARM SUMMARY

The following is a summary of all the key performance indicators included in this report.

NB- RAG status is against national or local target
\*\* Data not available

\*RAG status based on in-month movement in the absence of local profiles