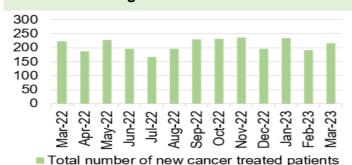

try



% of patients with a RTT (referral to stage 1) of 26 weeks or less

Chart 16: Speech & Language Therapy– Number of patients waiting > 14 weeks



## Harm from reduction in non-Covid activity Planned Care Overview





Chart 5: Number of patients waiting for reportable diagnostics over 8 weeks



Chart 9: Single Cancer Pathway- % of patients starting definitive treatment within 62 days from point of suspicion



■ % of patients started treatment within 62 days (unadjusted)

Chart 13: Number of patients without a documented clinical review date



Chart 2: Number of patients waiting over 26 weeks for an outpatient appointment



Chart 6: Number of patients waiting for reportable Cardiac diagnostics over 8 weeks



Chart 10: Number of new cancer patients starting definitive treatment



Chart 14: Ophthalmology patients without an allocated health risk factor



Chart 3: Number of patients waiting over 36 weeks for treatment



Chart 7: Number of patients waiting more than 14 weeks for Therapies



Chart 11: Single Cancer Pathway backlogpatients waiting over 63 days



Chart 15: Total number of patients on the follow-up waiting list



Chart 4: Number of patients waiting over 52 weeks for treatment



**Chart 8: Cancer referrals** 



Chart 12: Number of patients waiting for an outpatient follow-up who are delayed past their target date



☑ Delayed Follow-ups (Booked)
■ Delayed Follow-ups (Not Booked)

## Chart 16: Number of patients delayed by over 100%



Number of patients waiting 100% over target date (SBU HB)
 Trajectory

#### HARM FROM WIDER SOCIETAL ACTIONS/LOCKD