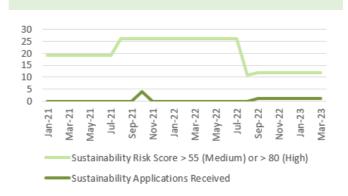

with 1 hour



Chart 4: Lost hours- notification to ambulance handover over 15 minutes



■ Lost Handover Hours > 15 minutes (SBU HB)

**Chart 8: Number of emergency admissions** 



Chart 12: Average lost bed days (per day)



Chart 16: % stroke patients receiving consultant assessment within 24 hours



# HARM FROM REDUCTION IN NON-COVID ACTIVITY Primary and Community Care Overview





■ Total number of patients receiving care from EHEW



Chart 9: Optometry Activity - low vision care



Chart 13: Podiatry - Total number of patients waiting > 14 weeks



**Chart 2: GMS - Escalation Levels** 



Chart 6: General Dental Services - New



Chart 10: Community Pharmacy – Escalation levels



Chart 14: Dietetics - Total number of patients waiting > 14 weeks



Chart 3: GMS - Sustainability



Chart 7: General Dental Services - ACORNS/FV



Chart 11: Common Ailment Scheme – No. consultations provided



Chart 15: Audiology- Total number of patients waiting > 14 weeks



Chart 4: Number and percentage of adult dental patients re-attending NHS Primary Dental Care between 6-9 months



**Chart 8: Optometry Activity – sight tests** 



Chart 12: % of patients with a RTT (referral to stage 1) of 26 weeks or less for Restorative Dentistry



% of patients with a RTT (referral to stage 1) of 26 weeks or less

Chart 16: Speech & Language Therapy– Number of patients waiting > 14 weeks



## Harm from reduction in non-Covid activity Planned Care Overview





Chart 5: Number of patients waiting for reportable diagnostics over 8 weeks



Chart 9: Single Cancer Pathway- % of patients star