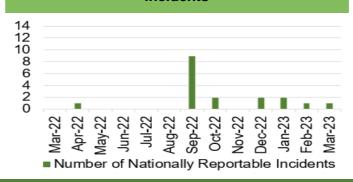

percentage of all admissions



■ Patients detained under the MHA as a % of all admissions

Chart 2: % of therapeutic interventions started within (up to and including) 28 days following an assessment by LPMHSS



Chart 6: 100% of those admitted without a gate keeping assessment will receive a follow up assessment by CRHTS within 24hrs of admission



'% of those admitted without a gate keeping assessment will receive a follow up assessment.

#### Chart 10: Number of patients subject to **Deprivation of Liberty Safeguards (DOLS)**



Chart 3: % of health board residents in receipt of secondary mental health services (all ages) who have a valid care and treatment plan



Chart 7: % of patients waiting under 14 weeks for Therapies



**Chart 11: Number of Nationally Reportable** Incidents



Chart 4: % of patients waiting less than 26 weeks to start a psychological therapy in **Specialist Adult Mental Health** 



**Chart 8: Number of Mental Health Delayed Transfers of Care (DTOCs)** 



**Chart 12: Number of ligature incidents** 



Chart 13: Urgent assessments undertaken within 48 hours from receipt of referral



Child & Adolescent Mental Health Services (CAMHS) Chart 14:Neuro-developmental disorder assessment and intervention received within



26 weeks

**Chart 15: Assessment and intervention within** 

28 days

100% 75% 50% 25% May-22 Jun-22 Aug-22 Sep-22 Jul-22 Oct-22 Nov-22 -22 % of assess in 28 days % interventions in 28 days Target

Chart 16: % of residents with a Care and



#### **APPENDIX 1: INTEGRATED PERFORMANCE DASHBOARD**

|