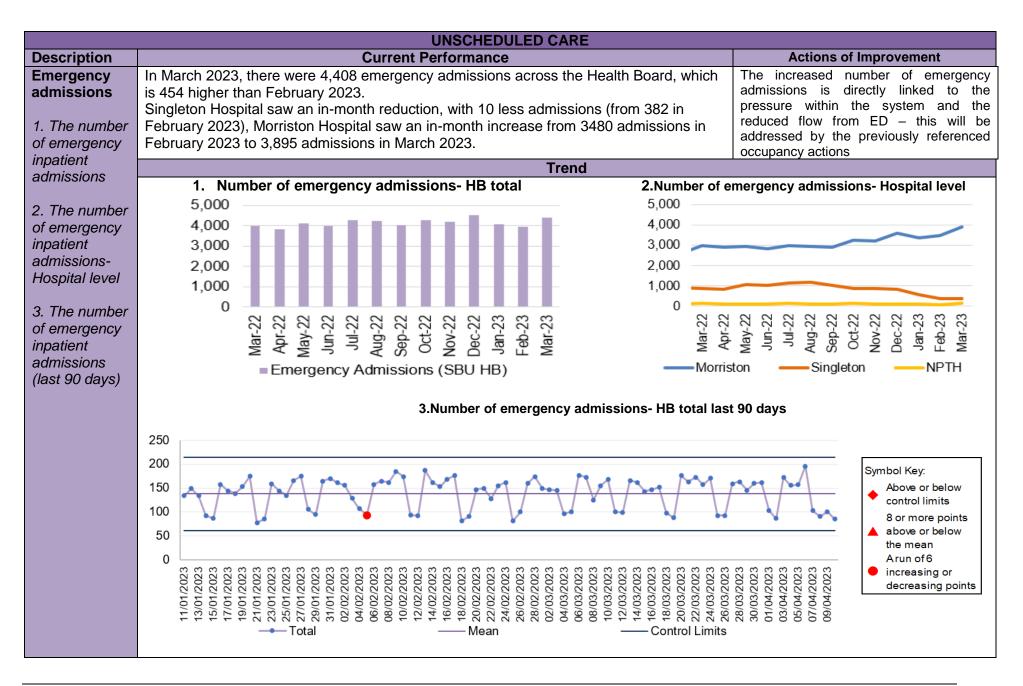

- ED increased to 1,395 in March 2023 from 1,125 in February 2023.
- Internal flow activities to support reduced occupancy and to improve flow throughout the day are being implemented, these include; Same Day Emergency Care (SDEC) GP delivered services, Frailty SDEC services and scoping is currently being undertaken with Welsh Ambulance Service NHS Trust (WAST) colleagues to implement further pathways.
- The number of emergency admissions has increased in March 2023 to 4,408 from 3,954 in February 2023.