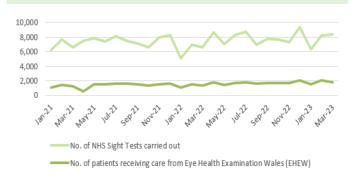

TIVITY Primary and Community Care Overview





■ Total number of patients receiving care from EHEW



Chart 9: Optometry Activity - low vision care



Chart 13: Podiatry - Total number of patients waiting > 14 weeks



**Chart 2: GMS - Escalation Levels** 



Chart 6: General Dental Services - New



Chart 10: Community Pharmacy – Escalation levels



Chart 14: Dietetics - Total number of patients waiting > 14 weeks



Chart 3: GMS - Sustainability



Chart 7: General Dental Services - ACORNS/FV



Chart 11: Common Ailment Scheme – No. consultations provided



Chart 15: Audiology- Total number of patients waiting > 14 weeks



Chart 4: Number and percentage of adult dental patients re-attending NHS Primary Dental Care between 6-9 months



**Chart 8: Optometry Activity – sight tests** 



Chart 12: % of patients with a RTT (referral to stage 1) of 26 weeks or less for Restorative Dentistry



% of patients with a RTT (referral to stage 1) of 26 weeks or less

Chart 16: Speech & Language Therapy– Number of patients waiting > 14 weeks



## Harm from reduction in non-Covid activity Planned Care Overview





Chart 5: Number of patients waiting for reportable diagnostics over 8 weeks



Chart 9: Single Cancer Pathway- % of patients starting definitive treatment within 62 days from point of suspicion



■ % of patients started treatment within 62 days (unadjusted)

Chart 13: Number of patients without a documented clinical review date



Chart 2: Number of patients waiting over 26 weeks for an outpatient appointment



Chart 6: Number of patients waiting for reportable Cardia