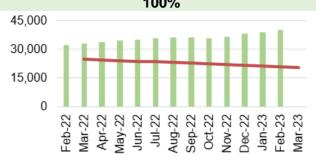

|                                                               | COVID Data                                                                                                                                                                                   |                                                                                                                                                                                                                                                                                                                                                                                                                                                                                                                                                                                                                                                                                                                                                                                                                                                                                                                                                                                                                                                                                                                                                                                                                                                                                                                                                                                                                                                                                                                                                                                                                                                                                                                                                                                                                                                                                                                                                                                                                                                                                                                                |  |
|---------------------------------------------------------------|----------------------------------------------------------------------------------------------------------------------------------------------------------------------------------------------|--------------------------------------------------------------------------------------------------------------------------------------------------------------------------------------------------------------------------------------------------------------------------------------------------------------------------------------------------------------------------------------------------------------------------------------------------------------------------------------------------------------------------------------------------------------------------------------------------------------------------------------------------------------------------------------------------------------------------------------------------------------------------------------------------------------------------------------------------------------------------------------------------------------------------------------------------------------------------------------------------------------------------------------------------------------------------------------------------------------------------------------------------------------------------------------------------------------------------------------------------------------------------------------------------------------------------------------------------------------------------------------------------------------------------------------------------------------------------------------------------------------------------------------------------------------------------------------------------------------------------------------------------------------------------------------------------------------------------------------------------------------------------------------------------------------------------------------------------------------------------------------------------------------------------------------------------------------------------------------------------------------------------------------------------------------------------------------------------------------------------------|--|
| Description                                                   | Current Performance                                                                                                                                                                          | Trend                                                                                                                                                                                                                                                                                                                                                                                                                                                                                                                                                                                                                                                                                                                                                                                                                                                                                                                                                                                                                                                                                                                                                                                                                                                                                                                                                                                                                                                                                                                                                                                                                                                                                                                                                                                                                                                                                                                                                                                                                                                                                                                          |  |
| 1. Number of new COVID19 cases in Swansea Bay population area | Number of new COVID cases In March 2023, there were an additional 378 positive cases recorded bringing the cumulative total to 120,106 in Swansea Bay since March 2020.                      | Number of new COVID19 cases for Swansea Bay population  20,000  15,000  10,000  5,000  0  10,000  10,000  10,000  10,000  10,000  10,000  10,000  10,000  10,000  10,000  10,000  10,000  10,000  10,000  10,000  10,000  10,000  10,000  10,000  10,000  10,000  10,000  10,000  10,000  10,000  10,000  10,000  10,000  10,000  10,000  10,000  10,000  10,000  10,000  10,000  10,000  10,000  10,000  10,000  10,000  10,000  10,000  10,000  10,000  10,000  10,000  10,000  10,000  10,000  10,000  10,000  10,000  10,000  10,000  10,000  10,000  10,000  10,000  10,000  10,000  10,000  10,000  10,000  10,000  10,000  10,000  10,000  10,000  10,000  10,000  10,000  10,000  10,000  10,000  10,000  10,000  10,000  10,000  10,000  10,000  10,000  10,000  10,000  10,000  10,000  10,000  10,000  10,000  10,000  10,000  10,000  10,000  10,000  10,000  10,000  10,000  10,000  10,000  10,000  10,000  10,000  10,000  10,000  10,000  10,000  10,000  10,000  10,000  10,000  10,000  10,000  10,000  10,000  10,000  10,000  10,000  10,000  10,000  10,000  10,000  10,000  10,000  10,000  10,000  10,000  10,000  10,000  10,000  10,000  10,000  10,000  10,000  10,000  10,000  10,000  10,000  10,000  10,000  10,000  10,000  10,000  10,000  10,000  10,000  10,000  10,000  10,000  10,000  10,000  10,000  10,000  10,000  10,000  10,000  10,000  10,000  10,000  10,000  10,000  10,000  10,000  10,000  10,000  10,000  10,000  10,000  10,000  10,000  10,000  10,000  10,000  10,000  10,000  10,000  10,000  10,000  10,000  10,000  10,000  10,000  10,000  10,000  10,000  10,000  10,000  10,000  10,000  10,000  10,000  10,000  10,000  10,000  10,000  10,000  10,000  10,000  10,000  10,000  10,000  10,000  10,000  10,000  10,000  10,000  10,000  10,000  10,000  10,000  10,000  10,000  10,000  10,000  10,000  10,000  10,000  10,000  10,000  10,000  10,000  10,000  10,000  10,000  10,000  10,000  10,000  10,000  10,000  10,000  10,000  10,000  10,000  10,000  10,000  10,000  10,000  10,000  10,000  10,000  10,000  10,000  10,000  10,000  10,000  10,000  10,0 |  |
| 2. Number of<br>staff referred<br>for Antigen<br>testing      | Staff referred for Antigen testing The cumulative number of staff referred for COVID testing between March 2020 and March 2023 is 18,230 of which 19% have been positive (Cumulative total). | Outcome of staff referred for Antigen testing  2,500  2,000  1,500  1,000  1,000  2                                                                                                                                                                                                                                                                                                                                                                                                                                                                                                                                                                                                                                                                                                                                                                                                                                                                                                                                                                                                                                                                                                                                                                                                                                                                                                                                                                                                                                                                                                                                                                                                                                                                                                                                                                                                                                                                                                                                                                                                                                            |  |