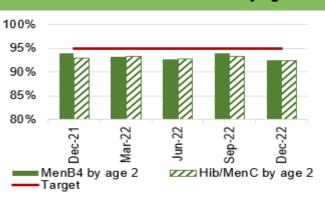

#### 1. QUADRANTS OF HARM SUMMARY

The following is a summary of all the key performance indicators included in this report.

NB- RAG status is against national or local target
\*\* Data not available

\*RAG status based on in-month movement in the absence of local profiles