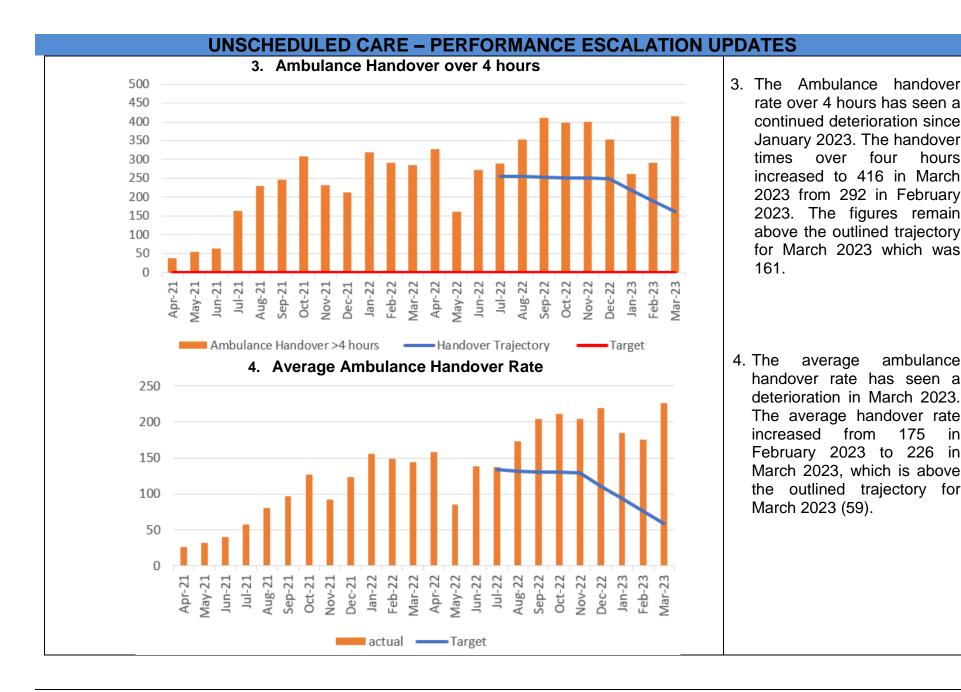

| 2. ESCALATED SERVICE UPDATE TRAJECTORIES |
|------------------------------------------|
|                                          |
|                                          |
|                                          |
|                                          |
|                                          |