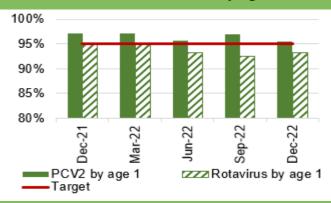

errals** 



Chart 12: Number of patients waiting for an outpatient follow-up who are delayed past their target date



☑ Delayed Follow-ups (Booked)
■ Delayed Follow-ups (Not Booked)

## Chart 16: Number of patients delayed by over 100%



Number of patients waiting 100% over target date (SBU HB)
 Trajectory

#### HARM FROM WIDER SOCIETAL ACTIONS/LOCKDOWN

#### **Vaccinations and Immunisations**

#### Chart 1: % children who received 3 doses of the hexavalent '6 in 1' vaccine and MenB2 vaccine by age 1



Chart 5: % children who are up to date in schedule by age 4



Chart 9: Influenza uptake for amongst 65 year olds and over



Data prior to April 2019 relates to Abertawe Bro Morgannwg University Health Board

Chart 2: % children who received PCV2 vaccine and Rotavirus vaccine by age 1



Chart 6: % children who received 2 doses of the MMR vaccine and 4 in 1 vaccine by age 5



Chart 10: Influenza uptake for amongst under 65s in risk groups



Data prior to April 2019 relates to Abertawe Bro Morgannwg University Health Board

Chart 3: % children who received MMR1 vaccine and PCVf3 vaccine by age 2



Chart 7: % children who received MMR vaccine and teenage booster by age 16



Chart 11: Influenza uptake for amongst pregnant women



Data prior to April 2019 relates to Abertawe Bro Morgannwg University Health Board. 2021/22 data not available

Chart 4: % children who received MenB4 vaccine and Hib/MenC vaccine by age 2



Chart 8: % children who received MenACWY vaccine by age 16



Chart 12: Influenza uptake for amongst healthcare workers



Data prior to April 2019 relat