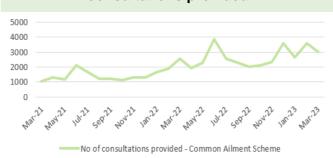

> 15 minutes (SBU HB)

**Chart 8: Number of emergency admissions** 



Chart 12: Average lost bed days (per day)



Chart 16: % stroke patients receiving consultant assessment within 24 hours



# HARM FROM REDUCTION IN NON-COVID ACTIVITY Primary and Community Care Overview





■ Total number of patients receiving care from EHEW



Chart 9: Optometry Activity - low vision care



Chart 13: Podiatry - Total number of patients waiting > 14 weeks



**Chart 2: GMS - Escalation Levels** 



Chart 6: General Dental Services - New



Chart 10: Community Pharmacy – Escalation levels



Chart 14: Dietetics - Total number of patients waiting > 14 weeks



Chart 3: GMS - Sustainability



Chart 7: General Dental Services - ACORNS/FV



Chart 11: Common Ailment Scheme – No. consultations provided



Chart 15: Audiology- Total number of patients waiting > 14 weeks



Chart 4: Number and percentage of adult dental patients re-attending NHS Primary Dental Care between 6-9 months



**Chart 8: Optometry Activity – sight tests** 



Chart 12: % of patients with a RTT (referral to stage 1) of 26 weeks or less for Restorative Dentistry



% of patients with a RTT (referral to stage 1) of 26 weeks or less

Chart 16: Speech & Language Therapy– Number of patients waiting > 14 weeks



## Harm from reduction in non-Covid activity Planned Care Overview





Chart 5: Number of patients waiting for reportable diagnostics over 8 weeks



Chart 9: Single Cancer Pathway- % of patients starting definitive treatment within 62 days from point of suspicion



■ % of patients started treatment within 62