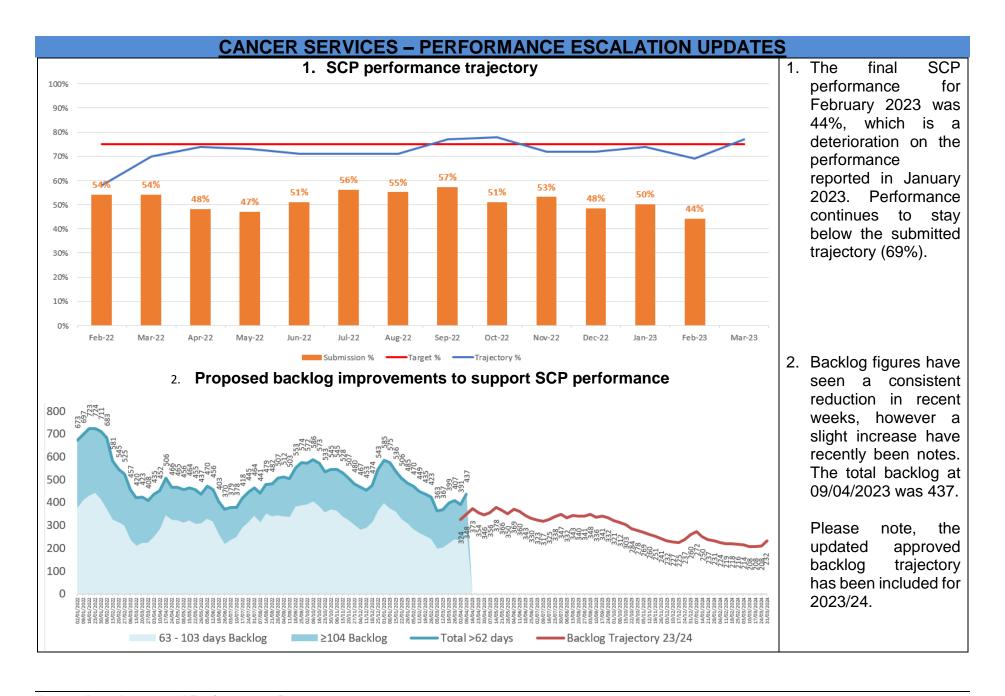

| 2. ESCALATED SERVICE UPDATE TRAJECTORIES |
|------------------------------------------|
|                                          |
|                                          |
|                                          |
|                                          |
|                                          |

#### Cancer

- February 2023 saw 44% performance against the Single Cancer Pathway measure of patients receiving definitive treatment within 62 days (measure reported a month in arrears).
- The total backlog at 09/04/2023 was 437. The updated approved backlog trajectory has been included for 2023/24.