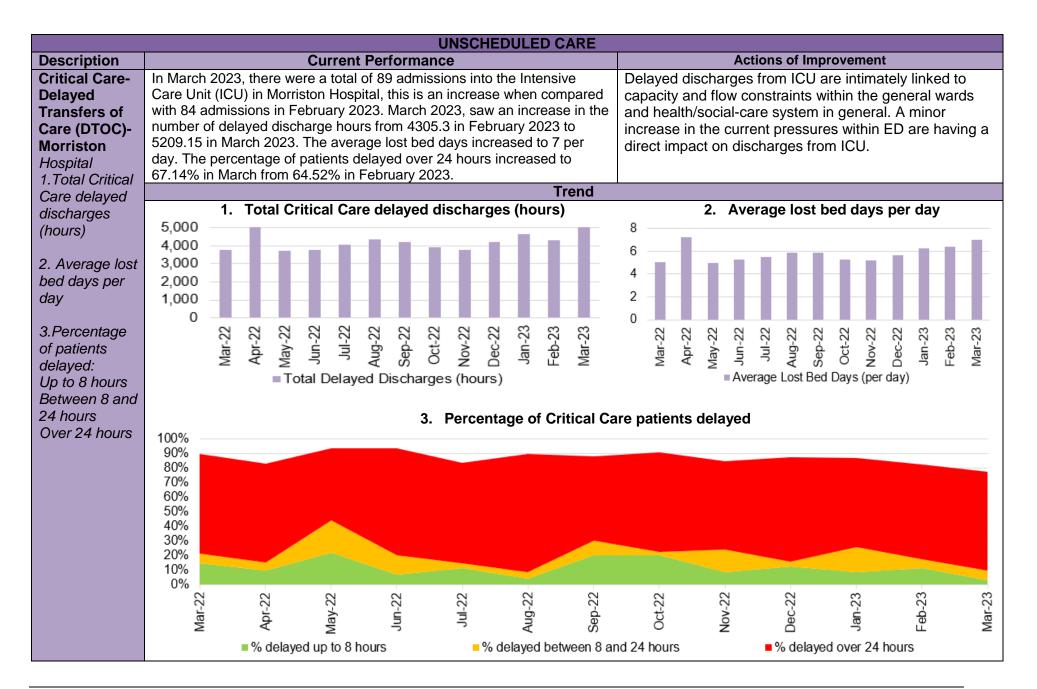

### **CONTENTS PAGE**

|    |                                                                                                                                                                                                                                                                           | Page number(s):                                                                                          |
|----|---------------------------------------------------------------------------------------------------------------------------------------------------------------------------------------------------------------------------------------------------------------------------|----------------------------------------------------------------------------------------------------------|
| 1. | QUADRANTS OF HARM SUMMARY                                                                                                                                                                                                                                                 | 12                                                                                                       |
| 2. | <ul> <li>ESCALATED SERVICE UPDATE TRAJECTORIES</li> <li>Unscheduled Care</li> <li>Cancer</li> </ul>                                                                                                                                                                       | 13-16<br>14-15<br>16                                                                                     |
| 3. | UPDATES ON KEY SERVICE AREAS  Covid  Unscheduled care  Critical Care  Clinically Optimised  Elective Procedures  Healthcare Acquired Infections  Planned Care  Diagnostics  Therapies  Cancer  Follow-up  Stroke  Adult Mental Health  Child and Adolescent Mental Health | 17-41<br>18-19<br>20-25<br>26<br>27<br>27<br>28-30<br>31-34<br>35<br>35<br>36-37<br>38<br>39<br>40<br>41 |
| 4. | <ul> <li>NHS DELIEVERY FRAMEWORK MEASURES &amp; MINISTERIAL PRIORITY TRAJECTORIES</li> <li>Fractured Neck of femur</li> <li>Pressure Ulcers</li> <li>Inpatient Falls</li> <li>Nationally Reportable incidents</li> </ul>                                                  | 42-54<br>43-44<br>45<br>45<br>46                                                                         |