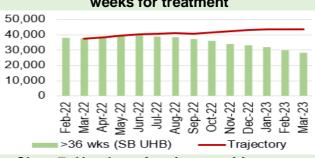

#### **Planned Care**

- March 2023 saw a 11% in-month reduction in the number of patients waiting over 26 weeks for a new outpatient appointment.
- Additionally, the number of patients waiting over 36 weeks decreased by 5.5% to 28,353.
- We continue to outperform the trajectory for the number of patients waiting over 104 weeks for treatment, with 6,015 patients waiting at this point in March 2023.
- In March, there was a further reduction in the number of patients waiting over 52 weeks at Stage 1, with 3,895 patients waiting at this stage.
- As a Health Board, we are outperforming the Ministerial Priority recovery trajectory for the number of patients waiting over 36 weeks for treatment and for the percentage of patients waiting less than 26 weeks for treatment.
- Therapy waiting times have deteriorated, there are 193 patients waiting over 14 weeks in March 2023 compared with 157 in February 2023.
- The number of patients waiting over 8 weeks for an Endoscopy has slightly increased in March 2023 to 4,546 from 4,387 in February 2023.