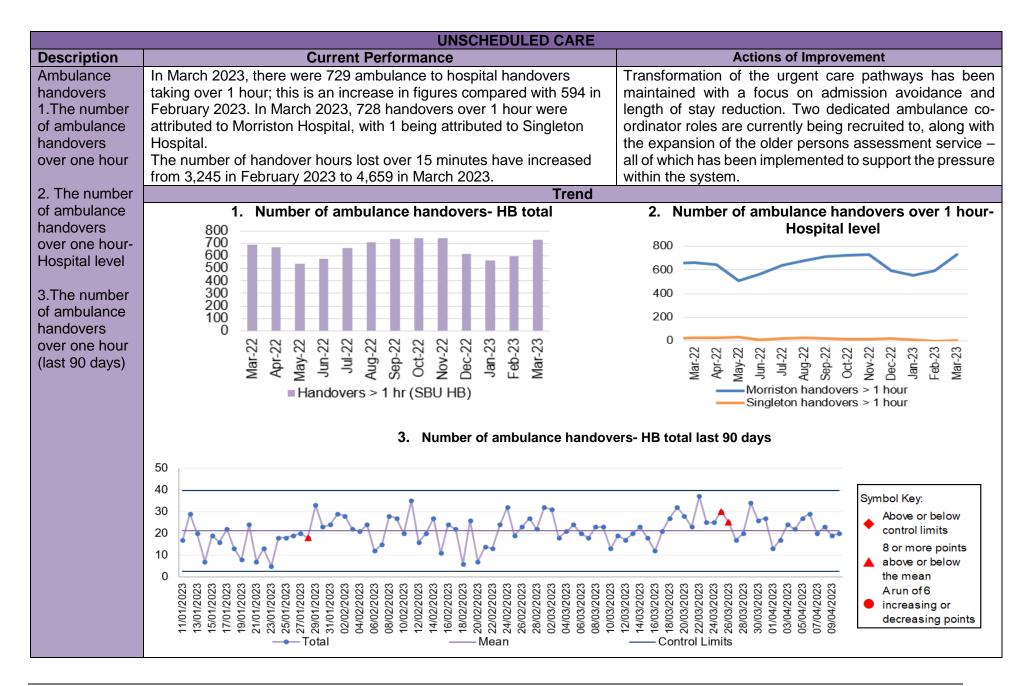

| 3. UPDATES ON KEY SERVICE AREAS |  |
|---------------------------------|--|
|                                 |  |
|                                 |  |
|                                 |  |
|                                 |  |