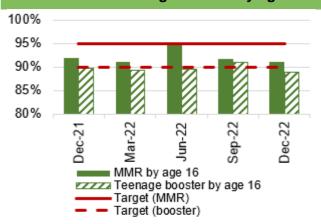

s**

#### Chart 1: % children who received 3 doses of the hexavalent '6 in 1' vaccine and MenB2 vaccine by age 1



Chart 5: % children who are up to date in schedule by age 4



Chart 9: Influenza uptake for amongst 65 year olds and over



Data prior to April 2019 relates to Abertawe Bro Morgannwg University Health Board

Chart 2: % children who received PCV2 vaccine and Rotavirus vaccine by age 1



Chart 6: % children who received 2 doses of the MMR vaccine and 4 in 1 vaccine by age 5



Chart 10: Influenza uptake for amongst under 65s in risk groups



Data prior to April 2019 relates to Abertawe Bro Morgannwg University Health Board

Chart 3: % children who received MMR1 vaccine and PCVf3 vaccine by age 2



Chart 7: % children who received MMR vaccine and teenage booster by age 16



Chart 11: Influenza uptake for amongst pregnant women



Data prior to April 2019 relates to Abertawe Bro Morgannwg University Health Board. 2021/22 data not available

Chart 4: % children who received MenB4 vaccine and Hib/MenC vaccine by age 2



Chart 8: % children who received MenACWY vaccine by age 16



Chart 12: Influenza uptake for amongst healthcare workers



Data prior to April 2019 relates to Abertawe Bro Morgannwg University Health Board.

#### HARM FROM WIDER SOCIETAL ACTIONS/LOCKDOWN

#### **Mental Health Overview**

Chart 1: % of mental health assessments undertaken within (up to and including) 28 days from the date of receipt of referral



Chart 5: 95% of those admitted 0900-2100 will receive a gate-keeping assessment by the **CRHTS** prior to admission



admission Cha