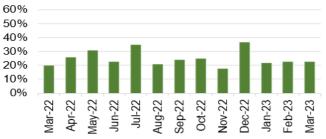

rtawe Bro Morgannwg University Health Board. 2021/22 data not available

Chart 4: % children who received MenB4 vaccine and Hib/MenC vaccine by age 2



Chart 8: % children who received MenACWY vaccine by age 16



Chart 12: Influenza uptake for amongst healthcare workers



Data prior to April 2019 relates to Abertawe Bro Morgannwg University Health Board.

#### HARM FROM WIDER SOCIETAL ACTIONS/LOCKDOWN

#### **Mental Health Overview**

Chart 1: % of mental health assessments undertaken within (up to and including) 28 days from the date of receipt of referral



Chart 5: 95% of those admitted 0900-2100 will receive a gate-keeping assessment by the **CRHTS** prior to admission



admission Chart 9: Number of patients detained under the

Mental Health Act as a percentage of all admissions



■ Patients detained under the MHA as a % of all admissions

Chart 2: % of therapeutic interventions started within (up to and including) 28 days following an assessment by LPMHSS



Chart 6: 100% of those admitted without a gate keeping assessment will receive a follow up assessment by CRHTS within 24hrs of admission



'% of those admitted without a gate keeping assessment will receive a follow up assessment.

#### Chart 10: Number of patients subject to **Deprivation of Liberty Safeguards (DOLS)**



Chart 3: % of health board residents in receipt of secondary mental health services (all ages) who have a valid care and treatment plan



Chart 7: % of patients waiting under 14 weeks for Therapies



**Chart 11: Number of Nationally Reportable** Incidents



Chart 4: % of patients waitin