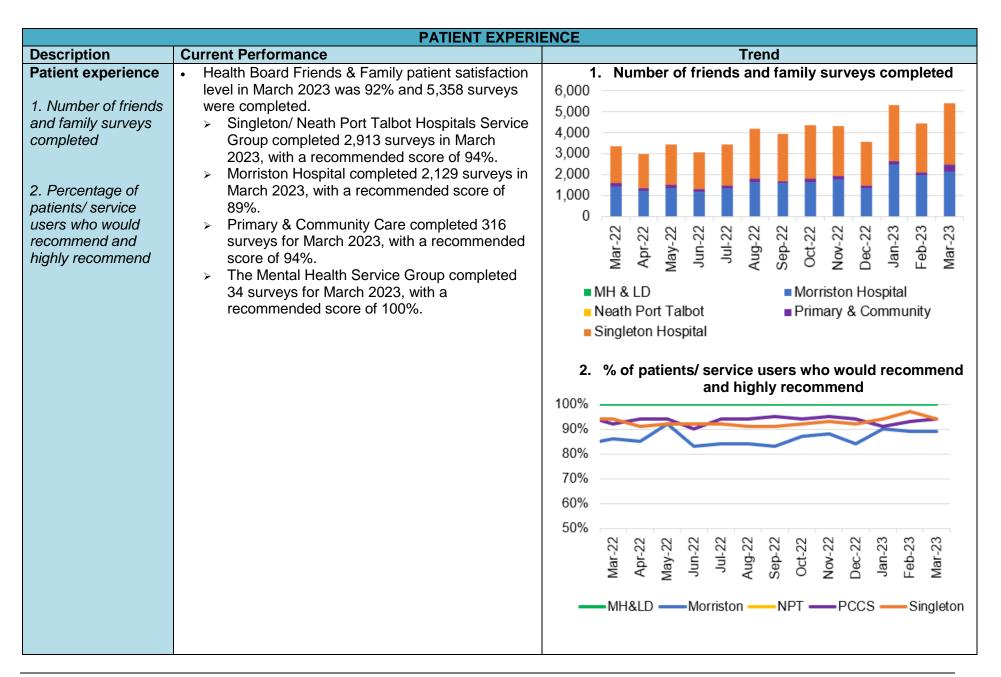

### **CONTENTS PAGE**

|    |                                                                                                                                                                                                                                                                           | Page number(s):                                                                                          |
|----|---------------------------------------------------------------------------------------------------------------------------------------------------------------------------------------------------------------------------------------------------------------------------|----------------------------------------------------------------------------------------------------------|
| 1. | QUADRANTS OF HARM SUMMARY                                                                                                                                                                                                                                                 | 12                                                                                                       |
| 2. | <ul> <li>ESCALATED SERVICE UPDATE TRAJECTORIES</li> <li>Unscheduled Care</li> <li>Cancer</li> </ul>                                                                                                                                                                       | 13-16<br>14-15<br>16                                                                                     |
| 3. | UPDATES ON KEY SERVICE AREAS  Covid  Unscheduled care  Critical Care  Clinically Optimised  Elective Procedures  Healthcare Acquired Infections  Planned Care  Diagnostics  Therapies  Cancer  Follow-up  Stroke  Adult Mental Health  Child and Adolescent Mental Health | 17-41<br>18-19<br>20-25<br>26<br>27<br>27<br>28-30<br>31-34<br>35<br>35<br>36-37<br>38<br>39<br>40<br>41 |
| 4. | <ul> <li>NHS DELIEVERY FRAMEWORK MEASURES &amp; MINISTERIAL PRIORITY TRAJECTORIES</li> <li>Fractured Neck of femur</li> <li>Pressure Ulcers</li> <li>Inpatient Falls</li> <li>Nationally Reportable incidents</li> </ul>                                                  | 42-54<br>43-44<br>45<br>45<br>46                                                                         |

|                                                      | Page number(s): |
|------------------------------------------------------|-----------------|
| Discharge Summaries                                  | 47              |
| Crude Mortality                                      | 47              |
| Workforce                                            | 48              |
| Theatre Efficiency                                   | 49              |
| Patient Experience                                   | 50              |
| Complaints                                           | 51              |
| • Finance                                            | 52-54           |
| 5. TABLE OF ALL MEASURES                             | 55-61           |
| Harm From Covid                                      | 56              |
| Unscheduled Care Overview                            | 57              |
| Primary Care & Community Overview                    | 58              |
| Planned Care Overview                                | 59              |
| <ul> <li>Vaccinations &amp; Immunisations</li> </ul> | 60              |
| Mental Health Overview                               | 61              |
| 6. APPENDIX 1: INTEGRATED PERFORMANCE DASHBOARD      | 62-65           |