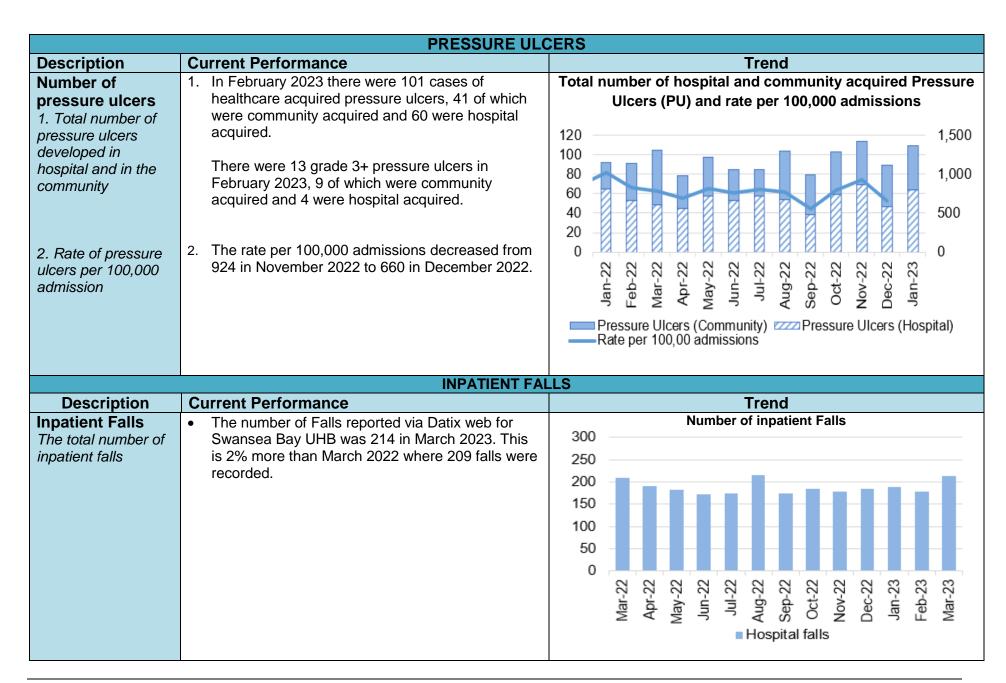

### **CONTENTS PAGE**

|    |                                                                                                                                                                                                                                                                           | Page number(s):                                                                                          |
|----|---------------------------------------------------------------------------------------------------------------------------------------------------------------------------------------------------------------------------------------------------------------------------|----------------------------------------------------------------------------------------------------------|
| 1. | QUADRANTS OF HARM SUMMARY                                                                                                                                                                                                                                                 | 12                                                                                                       |
| 2. | <ul> <li>ESCALATED SERVICE UPDATE TRAJECTORIES</li> <li>Unscheduled Care</li> <li>Cancer</li> </ul>                                                                                                                                                                       | 13-16<br>14-15<br>16                                                                                     |
| 3. | UPDATES ON KEY SERVICE AREAS  Covid  Unscheduled care  Critical Care  Clinically Optimised  Elective Procedures  Healthcare Acquired Infections  Planned Care  Diagnostics  Therapies  Cancer  Follow-up  Stroke  Adult Mental Health  Child and Adolescent Mental Health | 17-41<br>18-19<br>20-25<br>26<br>27<br>27<br>28-30<br>31-34<br>35<br>35<br>36-37<br>38<br>39<br>40<br>41 |
| 4. | <ul> <li>NHS DELIEVERY FRAMEWORK MEASURES &amp; MINISTERIAL PRIORITY TRAJECTORIES</li> <li>Fractured Neck of femur</li> <li>Pressure Ulcers</li> <li>Inpatient Falls</li> <li>Nationally Reportable incidents</li> </ul>                                                  | 42-54<br>43-44<br>45<br>45<br>46                                                                         |