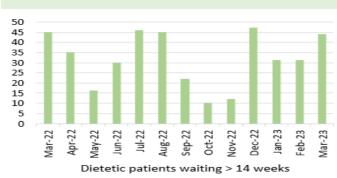

stroke patients receiving CT scan with 1 hour



Chart 4: Lost hours- notification to ambulance handover over 15 minutes



■ Lost Handover Hours > 15 minutes (SBU HB)

**Chart 8: Number of emergency admissions** 



Chart 12: Average lost bed days (per day)



Chart 16: % stroke patients receiving consultant assessment within 24 hours



# HARM FROM REDUCTION IN NON-COVID ACTIVITY Primary and Community Care Overview





■ Total number of patients receiving care from EHEW



Chart 9: Optometry Activity - low vision care



Chart 13: Podiatry - Total number of patients waiting > 14 weeks



**Chart 2: GMS - Escalation Levels** 



Chart 6: General Dental Services - New



Chart 10: Community Pharmacy – Escalation levels



Chart 14: Dietetics - Total number of patients waiting > 14 weeks



Chart 3: GMS - Sustainability



Chart 7: General Dental Services - ACORNS/FV



Chart 11: Common Ailment Scheme – No. consultations provided



Chart 15: Audiology- Total number of patients waiting > 14 weeks



Chart 4: Number and percentage of adult dental patients re-attending NHS Primary Dental Care between 6-9 months



**Chart 8: Optometry Activity – sight tests** 



Chart 12: % of patients with a RTT (referral to stage 1) of 26 weeks or less for Restorative Dentistry



% of patients with a RTT (referral to stage 1) of 26 weeks or less

Chart 16: Speech & Language Therapy– Number of patients waiting > 14 weeks



## Harm from reduction in non-Covid activity Planned Care Overview





Chart 5: Number of patients waiting for reportable diagnostics over 8 weeks



Chart 9: Single C