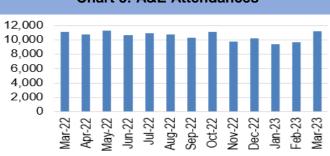

- ED increased to 1,395 in March 2023 from 1,125 in February 2023.
- Internal flow activities to support reduced occupancy and to improve flow throughout the day are being implemented, these include; Same Day Emergency Care (SDEC) GP delivered services, Frailty SDEC services and scoping is currently being undertaken with Welsh Ambulance Service NHS Trust (WAST) colleagues to implement further pathways.
- The number of emergency admissions has increased in March 2023 to 4,408 from 3,954 in February 2023.