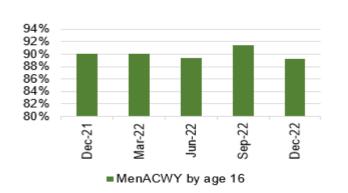

#### 1. QUADRANTS OF HARM SUMMARY

The following is a summary of all the key performance indicators included in this report.

NB- RAG status is against national or local target
\*\* Data not available

\*RAG status based on in-month movement in the absence of local profiles