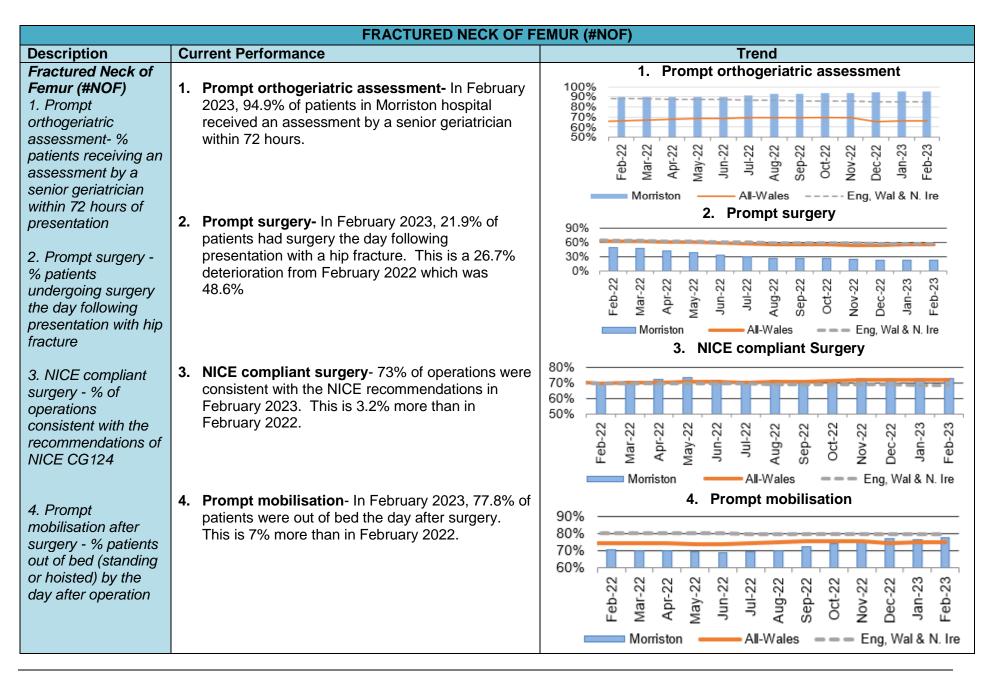

### **CONTENTS PAGE**

|    |                                                                                                                                                                                                                                                                           | Page number(s):                                                                                          |
|----|---------------------------------------------------------------------------------------------------------------------------------------------------------------------------------------------------------------------------------------------------------------------------|----------------------------------------------------------------------------------------------------------|
| 1. | QUADRANTS OF HARM SUMMARY                                                                                                                                                                                                                                                 | 12                                                                                                       |
| 2. | <ul> <li>ESCALATED SERVICE UPDATE TRAJECTORIES</li> <li>Unscheduled Care</li> <li>Cancer</li> </ul>                                                                                                                                                                       | 13-16<br>14-15<br>16                                                                                     |
| 3. | UPDATES ON KEY SERVICE AREAS  Covid  Unscheduled care  Critical Care  Clinically Optimised  Elective Procedures  Healthcare Acquired Infections  Planned Care  Diagnostics  Therapies  Cancer  Follow-up  Stroke  Adult Mental Health  Child and Adolescent Mental Health | 17-41<br>18-19<br>20-25<br>26<br>27<br>27<br>28-30<br>31-34<br>35<br>35<br>36-37<br>38<br>39<br>40<br>41 |
| 4. | <ul> <li>NHS DELIEVERY FRAMEWORK MEASURES &amp; MINISTERIAL PRIORITY TRAJECTORIES</li> <li>Fractured Neck of femur</li> <li>Pressure Ulcers</li> <li>Inpatient Falls</li> <li>Nationally Reportable incidents</li> </ul>                                                  | 42-54<br>43-44<br>45<br>45<br>46                                                                         |