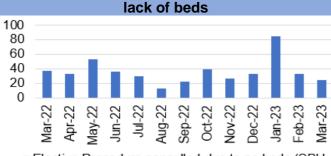

erial priority trajectory with 5.2% of the total pay bill being attributed to agency spend in March 2023.  The agency spend as a percentage of the total pay bill is slightly above the outlined ministerial priority trajectory with 5.2% of the total pay bill being attributed to agency spend in March 2023. | Agency spend as a percentage of the total pay bill  8.0%  7.0%  6.0%  5.0%  4.0%  1.0%  1.0%  Actual  Trajectory |

## **5. TABLE OF ALL MEASURES**



#### HARM FROM OVERWHELMED NHS AND SOCIAL CARE SYSTEM

#### **Unscheduled Care- Overview**





Service continues to experience issues with data reporting. It is anticipated that up to date accurate data will be available

shortly.

Chart 5: A&E Attendances



Chart 9: Elective procedures cancelled due to

■ Total A&E Attendances (SBU HB)



Elective Procedure cancelled due to no beds (SBU HB)

Chart 13; % of thrombolysed stroke patients with a door to door needle time of less than or equal to 45 minutes



Chart 2: % red calls responded to within 8 minutes



Chart 6: % patients who spend less than 4 hours in A&E



Chart 10: Number of clinically optimised patients



Chart 14: Direct admission to Acute Stroke Unit within 4 hours



Chart 3: Number of ambulance handovers over 1 hour



Chart 7: Number of patients waiting over 12 hours in A&E



Chart 11: Delay reason for clinically optimised patients



Chart 15: % of stroke patients receiving CT scan with 1 hour



Chart 4: Lost hours- notification to ambulance handover over 15 minutes



■ Lost Handover Hours > 15 minutes (SBU HB)

**Chart 8: Number of emergency admission