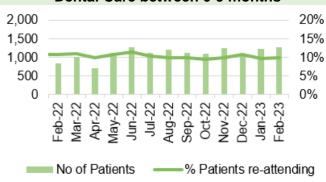

24 hours



# HARM FROM REDUCTION IN NON-COVID ACTIVITY Primary and Community Care Overview





■ Total number of patients receiving care from EHEW



Chart 9: Optometry Activity - low vision care



Chart 13: Podiatry - Total number of patients waiting > 14 weeks



**Chart 2: GMS - Escalation Levels** 



Chart 6: General Dental Services - New



Chart 10: Community Pharmacy – Escalation levels



Chart 14: Dietetics - Total number of patients waiting > 14 weeks



Chart 3: GMS - Sustainability



Chart 7: General Dental Services - ACORNS/FV



Chart 11: Common Ailment Scheme – No. consultations provided



Chart 15: Audiology- Total number of patients waiting > 14 weeks



Chart 4: Number and percentage of adult dental patients re-attending NHS Primary Dental Care between 6-9 months



**Chart 8: Optometry Activity – sight tests** 



Chart 12: % of patients with a RTT (referral to stage 1) of 26 weeks or less for Restorative Dentistry



% of patients with a RTT (referral to stage 1) of 26 weeks or less

Chart 16: Speech & Language Therapy– Number of patients waiting > 14 weeks



## Harm from reduction in non-Covid activity Planned Care Overview





Chart 5: Number of patients waiting for reportable diagnostics over 8 weeks



Chart 9: Single Cancer Pathway- % of patients starting definitive treatment within 62 days from point of suspicion



■ % of patients started treatment within 62 days (unadjusted)

Chart 13: Number of patients without a documented clinical review date



Chart 2: Number of patients waiting over 26 weeks for an outpatient appointment



Chart 6