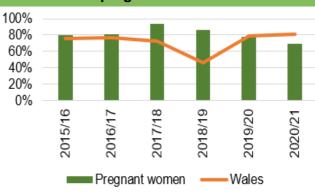

hexavalent '6 in 1' vaccine and MenB2 vaccine by age 1



Chart 5: % children who are up to date in schedule by age 4



Chart 9: Influenza uptake for amongst 65 year olds and over



Data prior to April 2019 relates to Abertawe Bro Morgannwg University Health Board

Chart 2: % children who received PCV2 vaccine and Rotavirus vaccine by age 1



Chart 6: % children who received 2 doses of the MMR vaccine and 4 in 1 vaccine by age 5



Chart 10: Influenza uptake for amongst under 65s in risk groups



Data prior to April 2019 relates to Abertawe Bro Morgannwg University Health Board

Chart 3: % children who received MMR1 vaccine and PCVf3 vaccine by age 2



Chart 7: % children who received MMR vaccine and teenage booster by age 16



Chart 11: Influenza uptake for amongst pregnant women



Data prior to April 2019 relates to Abertawe Bro Morgannwg University Health Board. 2021/22 data not available

Chart 4: % children who received MenB4 vaccine and Hib/MenC vaccine by age 2



Chart 8: % children who received MenACWY vaccine by age 16



Chart 12: Influenza uptake for amongst healthcare workers



Data prior to April 2019 relates to Abertawe Bro Morgannwg University Health Board.

#### HARM FROM WIDER SOCIETAL ACTIONS/LOCKDOWN

#### **Mental Health Overview**

Chart 1: % of mental health assessments undertaken within (up to and including) 28 days from the date of receipt of referral



Chart 5: 95% of those admitted 0900-2100 will receive a gate-keeping assessment by the **CRHTS** prior to admission



admission Chart 9: Number of patients detained under the

Mental Healt