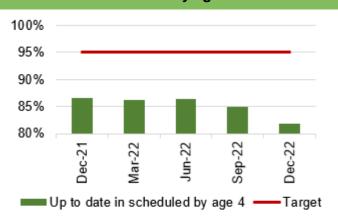

hart 11: Single Cancer Pathway backlogpatients waiting over 63 days



Chart 15: Total number of patients on the follow-up waiting list



Chart 4: Number of patients waiting over 52 weeks for treatment



**Chart 8: Cancer referrals** 



Chart 12: Number of patients waiting for an outpatient follow-up who are delayed past their target date



☑ Delayed Follow-ups (Booked)
■ Delayed Follow-ups (Not Booked)

## Chart 16: Number of patients delayed by over 100%



Number of patients waiting 100% over target date (SBU HB)
 Trajectory

#### HARM FROM WIDER SOCIETAL ACTIONS/LOCKDOWN

#### **Vaccinations and Immunisations**

#### Chart 1: % children who received 3 doses of the hexavalent '6 in 1' vaccine and MenB2 vaccine by age 1



Chart 5: % children who are up to date in schedule by age 4



Chart 9: Influenza uptake for amongst 65 year olds and over



Data prior to April 2019 relates to Abertawe Bro Morgannwg University Health Board

Chart 2: % children who received PCV2 vaccine and Rotavirus vaccine by age 1



Chart 6: % children who received 2 doses of the MMR vaccine and 4 in 1 vaccine by age 5



Chart 10: Influenza uptake for amongst under 65s in risk groups



Data prior to April 2019 relates to Abertawe Bro Morgannwg University Health Board

Chart 3: % children who received MMR1 vaccine and PCVf3 vaccine by age 2



Chart 7: % children who received MMR vaccine and teenage booster by age 16



Chart 11: Influenza uptake for amongst pregnant women



Data prior to April 2019 relates to Abertawe Bro Morgannwg University Health Board. 2021/22 data not available

Chart