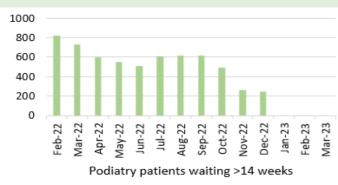

hin 4 hours



Chart 3: Number of ambulance handovers over 1 hour



Chart 7: Number of patients waiting over 12 hours in A&E



Chart 11: Delay reason for clinically optimised patients



Chart 15: % of stroke patients receiving CT scan with 1 hour



Chart 4: Lost hours- notification to ambulance handover over 15 minutes



■ Lost Handover Hours > 15 minutes (SBU HB)

**Chart 8: Number of emergency admissions** 



Chart 12: Average lost bed days (per day)



Chart 16: % stroke patients receiving consultant assessment within 24 hours



# HARM FROM REDUCTION IN NON-COVID ACTIVITY Primary and Community Care Overview





■ Total number of patients receiving care from EHEW



Chart 9: Optometry Activity - low vision care



Chart 13: Podiatry - Total number of patients waiting > 14 weeks



**Chart 2: GMS - Escalation Levels** 



Chart 6: General Dental Services - New



Chart 10: Community Pharmacy – Escalation levels



Chart 14: Dietetics - Total number of patients waiting > 14 weeks



Chart 3: GMS - Sustainability



Chart 7: General Dental Services - ACORNS/FV



Chart 11: Common Ailment Scheme – No. consultations provided



Chart 15: Audiology- Total number of patients waiting > 14 weeks



Chart 4: Number and percentage of adult dental patients re-attending NHS Primary Dental Care between 6-9 months



**Chart 8: Optometry Activity – sight tests** 



Chart 12: % of patients with a RTT (referral to stage 1) of 26 weeks or less for Restorative Dentistry



% of patients with a RTT (referral to stage 1) of 26 weeks or less

Chart 16: Speech & Language Therapy– Numbe