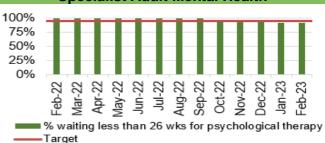

#### **Mental Health**

- Performance against the Mental Health Measures continues to be maintained. All but one Welsh Government target were achieved in February 2023.

In February 2023, 88.1% of patients waited less than 26 weeks for Psychological Therapy. This was below the national target of 95%. Child and Adolescent Mental Health Services (CAMHS) Access times for crisis performance has been maintained at 100% February 2023. Neurodevelopmental Disorders (NDD) access times within 26 weeks continues to be a challenge, the performance has deteriorated slightly to 29% in February 2023 against a target of 80%. **Specific Action** Information Discussion Assurance **Approval** Required Recommendations Members are asked to: **NOTE** the Health Board performance against key measures and targets. NOTE: production of updated planned care recovery trajectories (>104 weeks and Stage 1 >52 weeks) to be produced in April 2023 to align with the Welsh Government updated timelines **NOTE:** the review of admission avoidance and length of stay reduction plans and the impact on future Emergency Department performance **NOTE:** the development and implementation of Tumour site specific recovery plans to support Single Cancer Pathway performance recovery NOTE the inclusion of the submitted Ministerial Priority performance trajectories **NOTE** the actions being taken to improve performance: o A detailed review has been undertaken of the Cancer Performance reporting function, with a specific focus on the impact of previously implemented action plans o Detailed plans being developed to maximise the productivity and efficiency of planned care capacity to maintain improvements in planned care access The Endoscopy team have implemented several actions to support future improvement, which include; administrative validation, along with an increase in endoscopist sessions which will increase weekly capacity COO to work with relevant service group directors to agree plans for improved 4-hour ED performance and reduced 12 hour waits to produce new trajectories for 2023/24 A new outpatient dashboard has recently been developed which provides the ability to monitor planned care progress at specialty level, with specific focus on all Ministerial priority areas o Focussed work is currently being placed on Treat in Turn