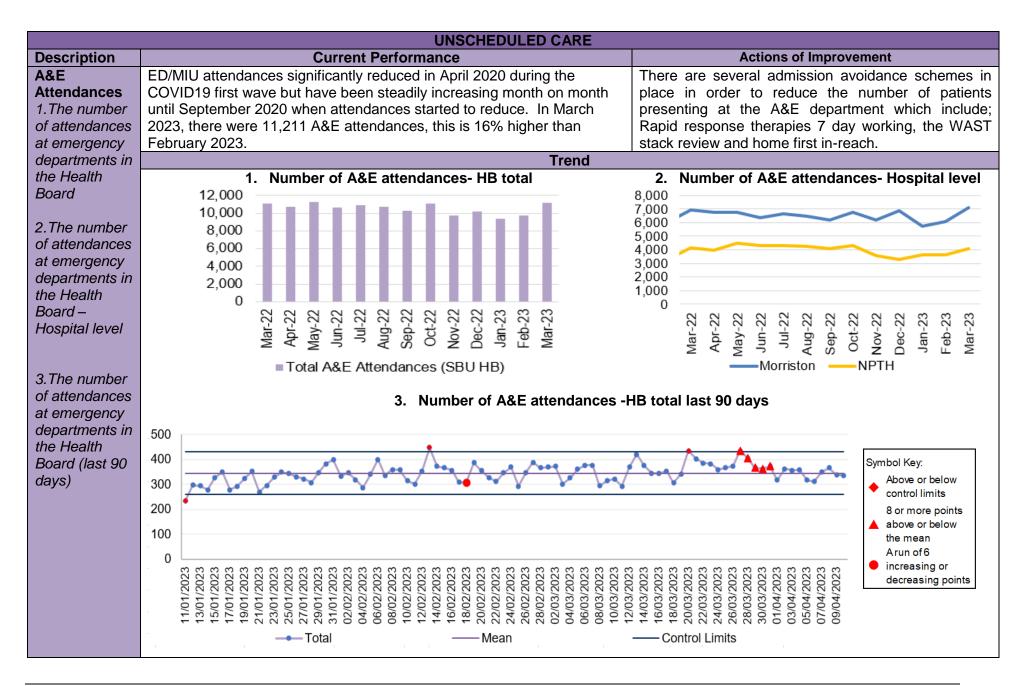

|                | 25 <sup>th</sup> April 2023                                                                                                                                                                                                                 | Agenda Item                                                                                                                                             | 2.1                                                                             |
|----------------|---------------------------------------------------------------------------------------------------------------------------------------------------------------------------------------------------------------------------------------------|---------------------------------------------------------------------------------------------------------------------------------------------------------|---------------------------------------------------------------------------------|
| Report Title   | Integrated Performance Report                                                                                                                                                                                                               |                                                                                                                                                         |                                                                                 |
| Report Author  | Meghann Protheroe, Head of Health Board Performance                                                                                                                                                                                         |                                                                                                                                                         |                                                                                 |
| Report Sponsor | Darren Griffiths, Director of Fin                                                                                                                                                                                                           | ance and Performar                                                                                                                                      | nce                                                                             |
| Presented by   | Darren Griffiths, Director of Fin                                                                                                                                                                                                           | ance and Performar                                                                                                                                      | nce                                                                             |
| Freedom of     | Open                                                                                                                                                                                                                                        |                                                                                                                                                         |                                                                                 |
| Information    |                                                                                                                                                                                                                                             |                                                                                                                                                         |                                                                                 |
| Purpose of the | The purpose of this report is to                                                                                                                                                                                                            | provide an update                                                                                                                                       | on the current                                                                  |
| Report         | performance of the Health Board at the end of the most recent reporting period (March 2023) in delivering key local performance measures as well as the national measures outlined in the 2022/23 NHS Wales Performance Framework.          |                                                                                                                                                         |                                                                                 |
| Key Issues     | The Integrated Performance Report is a routine report that provides an overview of how the Health Board is performing against the National Delivery measures and key local quality and safety measures.                                     |                                                                                                                                                         |                                                                                 |
|                | The Performance Delivery Framework 2022/23 was published in July 2022, and the measures have been updated accordingly in line with current data availability.                                                                               |                                                                                                                                                         |                                                                                 |
|                | The report format has been altered to align with key areas of focus within the Performance and Finance Committee                                                                                                                            |                                                                                                                                                         |                                                                                 |
|                | Key high level issues to highlight this month are as follows:                                                                                                                                                                               |                                                                                                                                                         |                                                                                 |
|                | <ul> <li>COVID19         <ul> <li>The number of new cases of COVID19 has saw a slight increase in March 2023 to 378, compared with 249 in February 2023.</li> </ul> </li> </ul>                                                             |                                                                                                                                                         |                                                                                 |
|                | Unscheduled Care  - Emergency Department in March 2023 to 11,211  - Performance against the the outlined trajectory performance has decre 73.72% from 76.03% in - Performance against the month and it is current trajectory. The number of | I from 9,699 in Februe 4-hour access is considered in March 2023, ased by 2.31% in Narehouse February 2023. The 12-hour wait has detay performing above | uary 2023. urrently below ED 4-hour March 2023 to eteriorated in- ethe outlined |

- ED increased to 1,395 in March 2023 from 1,125 in February 2023.
- Internal flow activities to support reduced occupancy and to improve flow throughout the day are being implemented, these include; Same Day Emergency Care (SDEC) GP delivered services, Frailty SDEC services and scoping is currently being undertaken with Welsh Ambulance Service NHS Trust (WAST) colleagues to implement further pathways.
- The number of emergency admissions has increased in March 2023 to 4,408 from 3,954 in February 2023.