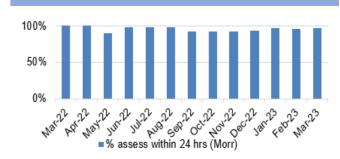

e of less than or equal to 45 minutes



Chart 2: % red calls responded to within 8 minutes



Chart 6: % patients who spend less than 4 hours in A&E



Chart 10: Number of clinically optimised patients



Chart 14: Direct admission to Acute Stroke Unit within 4 hours



Chart 3: Number of ambulance handovers over 1 hour



Chart 7: Number of patients waiting over 12 hours in A&E



Chart 11: Delay reason for clinically optimised patients



Chart 15: % of stroke patients receiving CT scan with 1 hour



Chart 4: Lost hours- notification to ambulance handover over 15 minutes



■ Lost Handover Hours > 15 minutes (SBU HB)

**Chart 8: Number of emergency admissions** 



Chart 12: Average lost bed days (per day)



Chart 16: % stroke patients receiving consultant assessment within 24 hours



# HARM FROM REDUCTION IN NON-COVID ACTIVITY Primary and Community Care Overview





■ Total number of patients receiving care from EHEW



Chart 9: Optometry Activity - low vision care



Chart 13: Podiatry - Total number of patients waiting > 14 weeks



**Chart 2: GMS - Escalation Levels** 



Chart 6: General Dental Services - New



Chart 10: Community Pharmacy – Escalation levels



Chart 14: Dietetics - Total number of patients waiting > 14 weeks



Chart 3: GMS - Sustainability



Chart 7: General Dental Services - ACORNS/FV



Chart 11: Common Ailment Scheme – No. consultations provided



Chart 15: Audiology- Total number of patients waiting > 14 weeks



Chart 4: Number and percentage of adult dental patients re-attending NHS Primary Dental Care between 6-9 months



**Chart 8