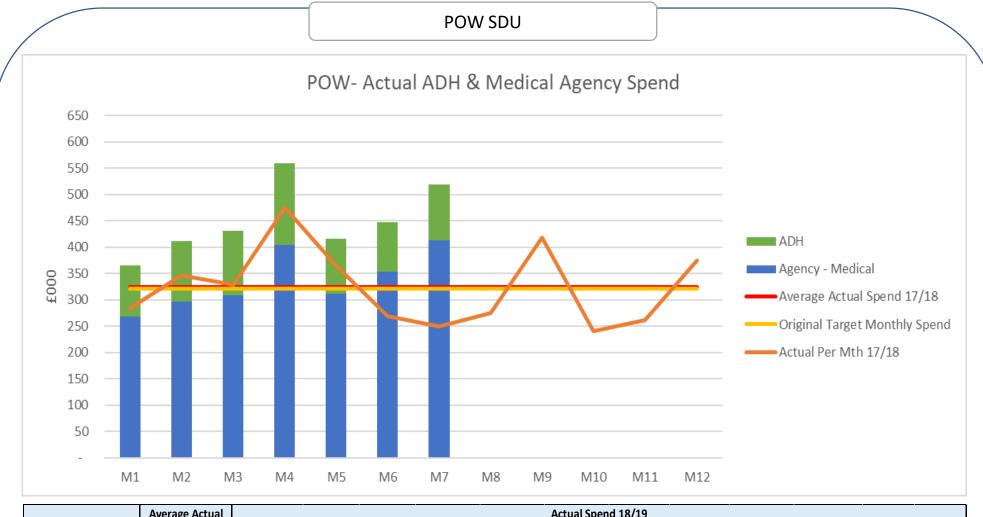

#### 4. Modelling & Savings Target

- During the implementation of the cap the Health Board undertook a modelling exercise to determine the savings to be delivered.
- The modeling work based on expenditure between Oct 16 and Nov 17 estimated an annual saving for the Health Board of £1.5m FYE.
- Based on the modelling work undertake the Health Bard had a monthly target of average monthly spend from 2016/2017 less impact of the savings derived from the modelling work. This target is depicted in the graphs as a yellow line.
- To assist the reader a red line has been added to the graphs to depict the average monthly spend from 2017/2018 and an orange line added to reflect the actual spend each month from 2017/2018.
- NOTE this report is using the Financial Ledger system and cannot reflect whether any changes in expenditure patterns are as a result of the WG cap or changes in volume.

|                    | Average Actual         |      | Actual Spend 18/19 |      |      |      |      |      |      |      |      |      |      |  |
|--------------------|------------------------|------|--------------------|------|------|------|------|------|------|------|------|------|------|--|
|                    | Monthly Spend<br>17/18 | M1   | M2                 | М3   | M4   | M5   | M6   | M7   | M8   | M9   | M10  | M11  | M12  |  |
|                    | £000                   | £000 | £000               | £000 | £000 | £000 | £000 | £000 | £000 | £000 | £000 | £000 | £000 |  |
| Agency - Medical   | 198                    | 269  | 296                | 308  | 403  | 311  | 354  | 413  |      |      |      |      |      |  |
| ADH                | 126                    | 97   | 116                | 122  | 156  | 104  | 94   | 106  |      |      |      |      |      |  |
| Total Agency & ADH | 324                    | 366  | 412                | 430  | 559  | 416  | 448  | 519  | -    | -    | -    | -    | -    |  |