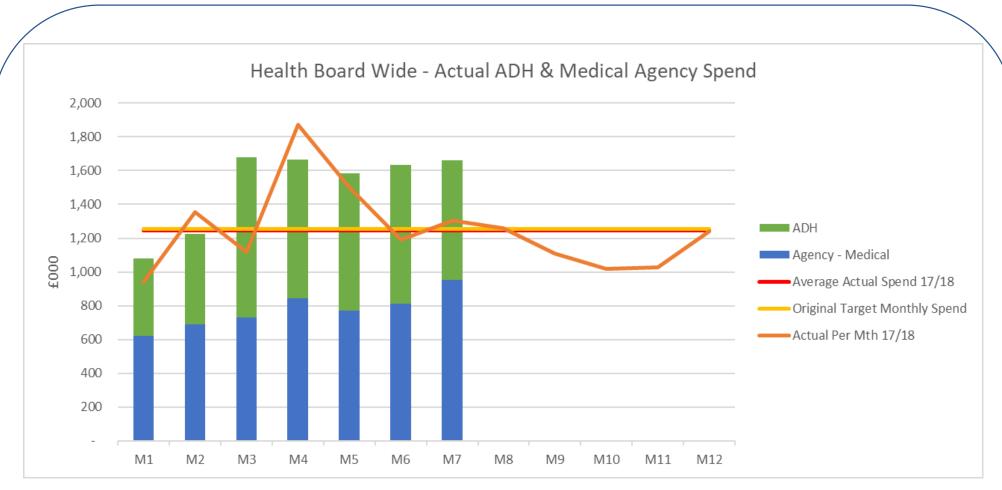

#### 4. Modelling & Savings Target

- During the implementation of the cap the Health Board undertook a modelling exercise to determine the savings to be delivered.
- The modeling work based on expenditure between Oct 16 and Nov 17 estimated an annual saving for the Health Board of £1.5m FYE.
- Based on the modelling work undertake the Health Bard had a monthly target of average monthly spend from 2016/2017 less impact of the savings derived from the modelling work. This target is depicted in the graphs as a yellow line.
- To assist the reader a red line has been added to the graphs to depict the average monthly spend from 2017/2018 and an orange line added to reflect the actual spend each month from 2017/2018.
- NOTE this report is using the Financial Ledger system and cannot reflect whether any changes in expenditure patterns are as a result of the WG cap or changes in volume.

### Section 1: Health Board Wide Summary

|                    | Average Actual         |       |       |       |       |       |       |       |      |      |      |      |      |
|--------------------|------------------------|-------|-------|-------|-------|-------|-------|-------|------|------|------|------|------|
|                    | Monthly Spend<br>17/18 | M1    | M2    | M3    | M4    | M5    | М6    | M7    | M8   | М9   | M10  | M11  | M12  |
|                    | £000                   | £000  | £000  | £000  | £000  | £000  | £000  | £000  | £000 | £000 | £000 | £000 | £000 |
| Agency - Medical   | 663                    | 619   | 688   | 732   | 844   | 773   | 811   | 954   |      |      |      |      |      |
| ADH                | 581                    | 460   | 536   | 946   | 820   | 812   | 821   | 704   |      |      |      |      |      |
| Total Agency & ADH | 1,245                  | 1,079 | 1,224 | 1,678 | 1,664 | 1,585 | 1,633 | 1,659 | -    | -    | -    | -    | -    |