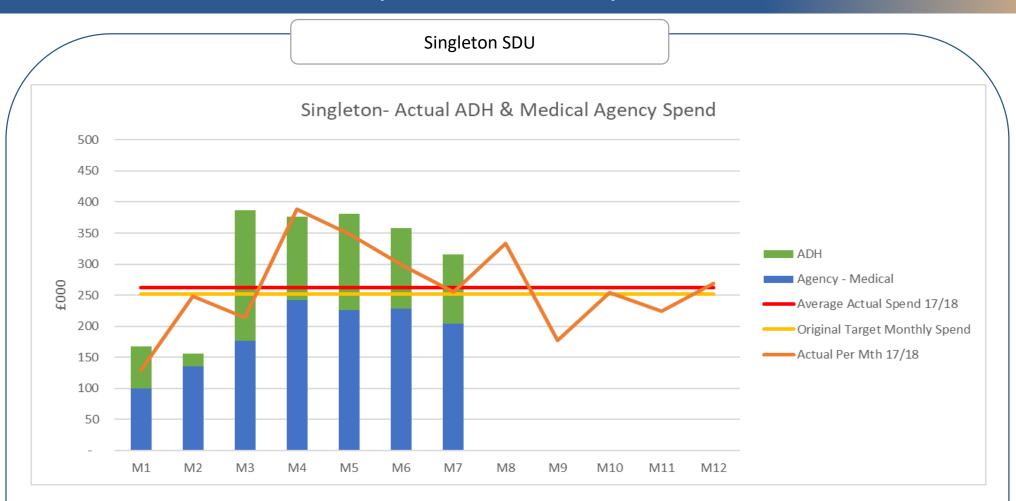

|         |              | Average Actual         |        |      |      |      |      |      |      |      |      |      |      |      |  |
|---------|--------------|------------------------|--------|------|------|------|------|------|------|------|------|------|------|------|--|
|         |              | Monthly Spend<br>17/18 | M1     | M2   | МЗ   | M4   | M5   | M6   | M7   | M8   | M9   | M10  | M11  | M12  |  |
|         |              | £000                   | £000 ' | £000 | £000 | £000 | £000 | £000 | £000 | £000 | £000 | £000 | £000 | £000 |  |
| Agenc   | cy - Medical | 141                    | 99     | 135  | 176  | 243  | 226  | 229  | 205  |      |      |      |      |      |  |
| ADH     |              | 120                    | 68     | 21   | 211  | 134  | 155  | 130  | 111  |      |      |      |      |      |  |
| Total A | Agency & ADH | 262                    | 167    | 156  | 387  | 376  | 381  | 358  | 315  | -    | -    | -    | -    | -    |  |