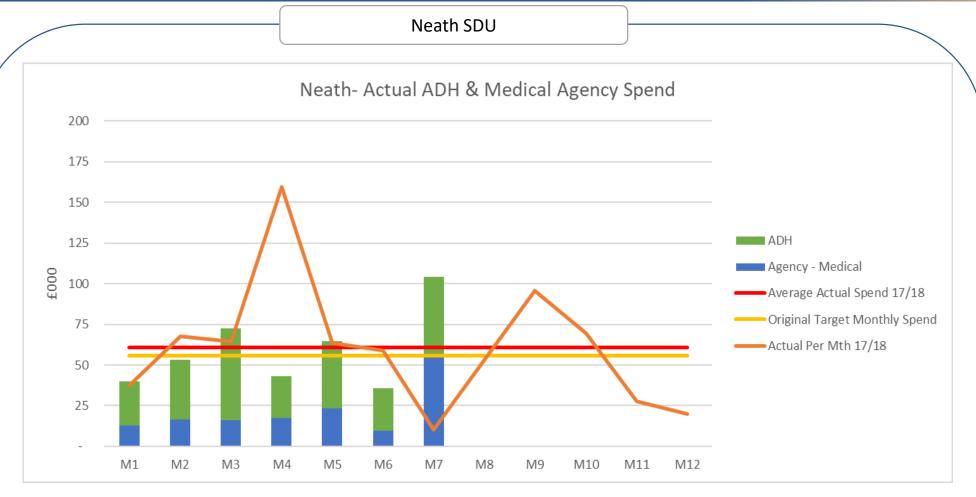

|                    | Average Actual         |      |      |      |      |      | Actual Spen | d 18/19 |      |      |      | •    | •    |
|--------------------|------------------------|------|------|------|------|------|-------------|---------|------|------|------|------|------|
|                    | Monthly Spend<br>17/18 | M1   | M2   | M3   | M4   | M5   | M6          | M7      | M8   | M9   | M10  | M11  | M12  |
|                    | £000                   | £000 | £000 | £000 | £000 | £000 | £000        | £000    | £000 | £000 | £000 | £000 | £000 |
| Agency - Medical   | 33                     | 13   | 17   | 16   | 18   | 23   | 10          | 56      |      |      |      |      |      |
| ADH                | 28                     | 27   | 36   | 56   | 26   | 41   | 26          | 48      |      |      |      |      |      |
| Total Agency & ADH | 61                     | 40   | 53   | 73   | 43   | 65   | 36          | 104     | -    | -    | -    | -    | -    |