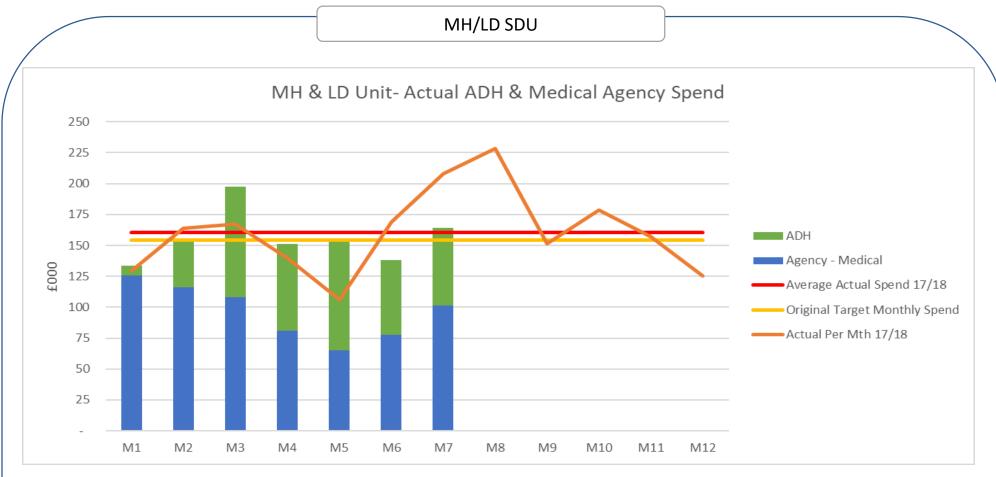

#### 4. Modelling & Savings Target

- During the implementation of the cap the Health Board undertook a modelling exercise to determine the savings to be delivered.
- The modeling work based on expenditure between Oct 16 and Nov 17 estimated an annual saving for the Health Board of £1.5m FYE.
- Based on the modelling work undertake the Health Bard had a monthly target of average monthly spend from 2016/2017 less impact of the savings derived from the modelling work. This target is depicted in the graphs as a yellow line.
- To assist the reader a red line has been added to the graphs to depict the average monthly spend from 2017/2018 and an orange line added to reflect the actual spend each month from 2017/2018.
- NOTE this report is using the Financial Ledger system and cannot reflect whether any changes in expenditure patterns are as a result of the WG cap or changes in volume.

|         |              | Average Actual         |        |      |      |      |      |      |      |      |      |      |      |      |  |
|---------|--------------|------------------------|--------|------|------|------|------|------|------|------|------|------|------|------|--|
|         |              | Monthly Spend<br>17/18 | M1     | M2   | МЗ   | M4   | M5   | M6   | M7   | M8   | M9   | M10  | M11  | M12  |  |
|         |              | £000                   | £000 ' | £000 | £000 | £000 | £000 | £000 | £000 | £000 | £000 | £000 | £000 | £000 |  |
| Agenc   | cy - Medical | 141                    | 99     | 135  | 176  | 243  | 226  | 229  | 205  |      |      |      |      |      |  |
| ADH     |              | 120                    | 68     | 21   | 211  | 134  | 155  | 130  | 111  |      |      |      |      |      |  |
| Total A | Agency & ADH | 262                    | 167    | 156  | 387  | 376  | 381  | 358  | 315  | -    | -    | -    | -    | -    |  |