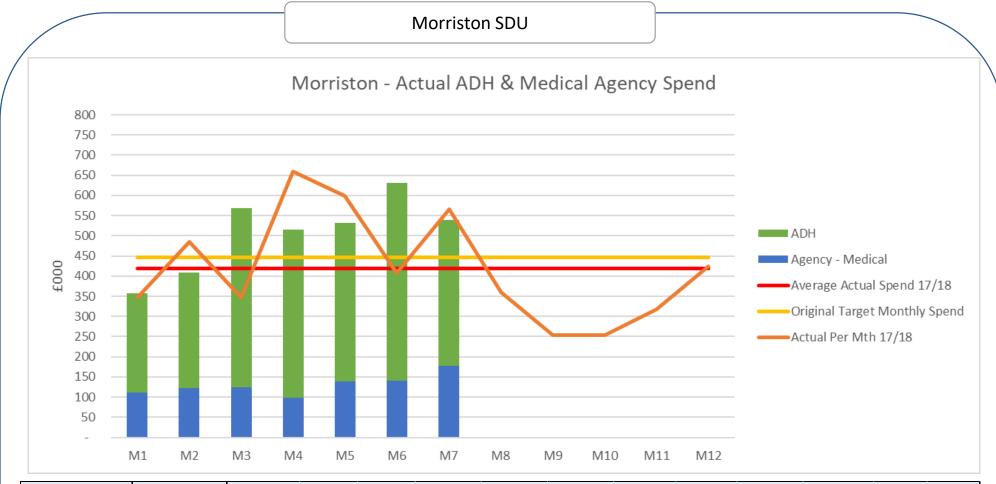

#### 4. Modelling & Savings Target

- During the implementation of the cap the Health Board undertook a modelling exercise to determine the savings to be delivered.
- The modeling work based on expenditure between Oct 16 and Nov 17 estimated an annual saving for the Health Board of £1.5m FYE.
- Based on the modelling work undertake the Health Bard had a monthly target of average monthly spend from 2016/2017 less impact of the savings derived from the modelling work. This target is depicted in the graphs as a yellow line.
- To assist the reader a red line has been added to the graphs to depict the average monthly spend from 2017/2018 and an orange line added to reflect the actual spend each month from 2017/2018.
- NOTE this report is using the Financial Ledger system and cannot reflect whether any changes in expenditure patterns are as a result of the WG cap or changes in volume.

|                    | Average Actual         | •    | •    | •    |      |      |      |      |      |      |      |      |      |
|--------------------|------------------------|------|------|------|------|------|------|------|------|------|------|------|------|
|                    | Monthly Spend<br>17/18 | M1   | M2   | M3   | M4   | M5   | M6   | M7   | M8   | M9   | M10  | M11  | M12  |
|                    | £000                   | £000 | £000 | £000 | £000 | £000 | £000 | £000 | £000 | £000 | £000 | £000 | £000 |
| Agency - Medical   | 160                    | 112  | 122  | 124  | 99   | 139  | 140  | 177  |      |      |      |      |      |
| ADH                | 259                    | 246  | 286  | 445  | 417  | 394  | 491  | 362  |      |      |      |      |      |
| Total Agency & ADH | 418                    | 358  | 408  | 569  | 516  | 533  | 631  | 539  | -    | -    | -    | -    | -    |