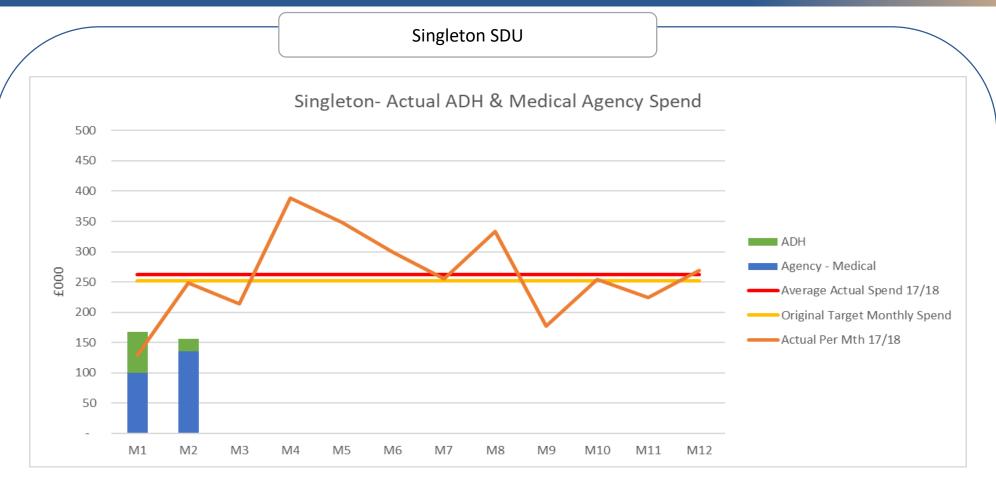

|                    | Average Actual         | · · · |      |      |      |      |      |      |      |      |      |      |      |
|--------------------|------------------------|-------|------|------|------|------|------|------|------|------|------|------|------|
|                    | Monthly Spend<br>17/18 | M1    | M2   | М3   | M4   | M5   | M6   | M7   | M8   | M9   | M10  | M11  | M12  |
|                    | £000                   | £000  | £000 | £000 | £000 | £000 | £000 | £000 | £000 | £000 | £000 | £000 | £000 |
| Agency - Medical   | 141                    | 99    | 135  |      |      |      |      |      |      |      |      |      |      |
| ADH                | 120                    | 68    | 21   |      |      |      |      |      |      |      |      |      |      |
| Total Agency & ADH | 262                    | 167   | 156  | -    | -    | -    | -    | -    | -    | -    | -    | -    | -    |