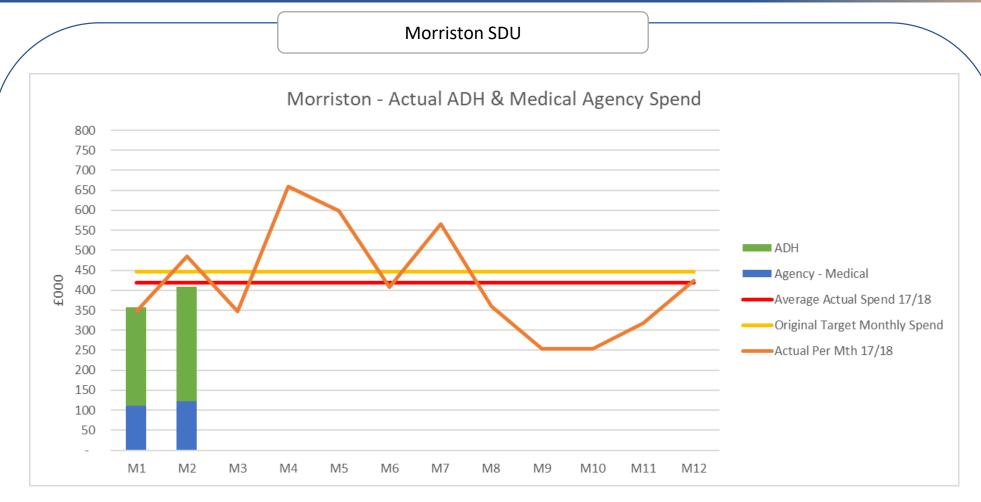

|                    | Average Actual Spend 18/19 |      |      |      |      |      |      |      |      |      |      |      |      |
|--------------------|----------------------------|------|------|------|------|------|------|------|------|------|------|------|------|
|                    | Monthly Spend<br>17/18     | M1   | M2   | М3   | M4   | M5   | M6   | M7   | M8   | М9   | M10  | M11  | M12  |
|                    | £000                       | £000 | £000 | £000 | £000 | £000 | £000 | £000 | £000 | £000 | £000 | £000 | £000 |
| Agency - Medical   | 160                        | 112  | 122  |      |      |      |      |      |      |      |      |      |      |
| ADH                | 259                        | 246  | 286  |      |      |      |      |      |      |      |      |      |      |
| Total Agency & ADH | 418                        | 358  | 408  | -    | -    | -    | -    | -    | -    | -    | -    | -    | -    |