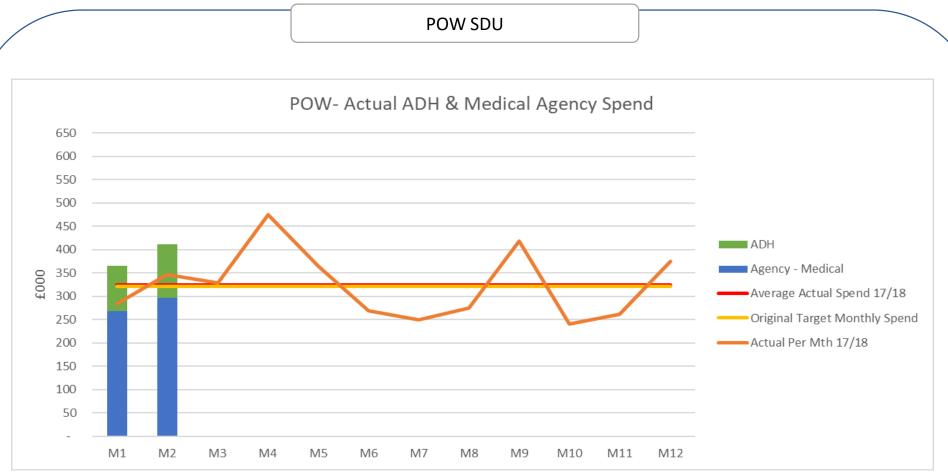

|                    | Average Actual         | ·    | Actual Spend 18/19 |      |      |      |      |      |      |      |      |      |      |
|--------------------|------------------------|------|--------------------|------|------|------|------|------|------|------|------|------|------|
|                    | Monthly Spend<br>17/18 | M1   | M2                 | M3   | M4   | M5   | M6   | M7   | M8   | M9   | M10  | M11  | M12  |
|                    | £000                   | £000 | £000               | £000 | £000 | £000 | £000 | £000 | £000 | £000 | £000 | £000 | £000 |
| Agency - Medical   | 198                    | 269  | 296                |      |      |      |      |      |      |      |      |      |      |
| ADH                | 126                    | 97   | 116                |      |      |      |      |      |      |      |      |      |      |
| Total Agency & ADH | 324                    | 366  | 412                | -    | -    | -    | -    | -    | -    | -    | -    | -    | -    |