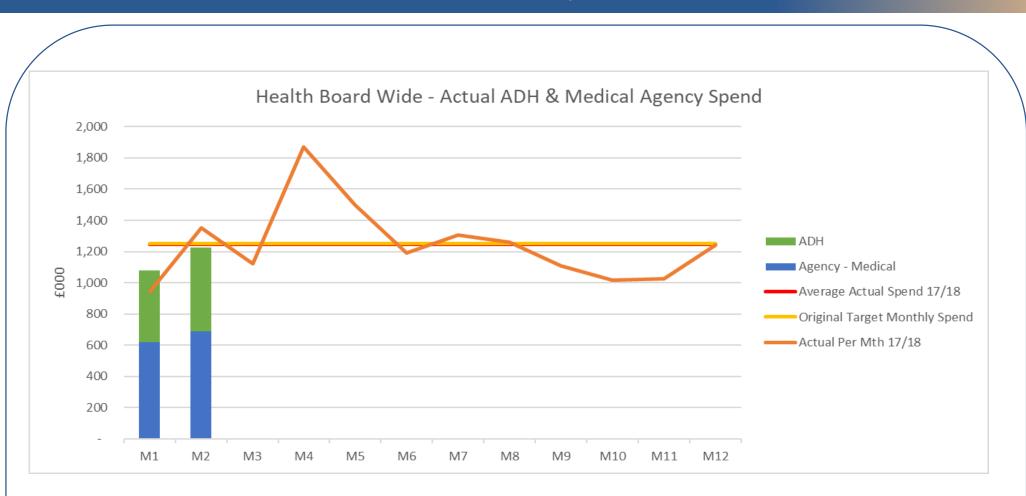

### Section 1: Health Board Wide Summary

|                    | Average Actual Actual Spend 18/19 |       |       |      |      |      |      |      |      |      |      |      |      |
|--------------------|-----------------------------------|-------|-------|------|------|------|------|------|------|------|------|------|------|
|                    | Monthly Spend<br>17/18            | M1    | M2    | M3   | M4   | M5   | M6   | M7   | M8   | М9   | M10  | M11  | M12  |
|                    | £000                              | £000  | £000  | £000 | £000 | £000 | £000 | £000 | £000 | £000 | £000 | £000 | £000 |
| Agency - Medical   | 663                               | 619   | 688   |      |      |      |      |      |      |      |      |      |      |
| ADH                | 581                               | 460   | 536   |      |      |      |      |      |      |      |      |      |      |
| Total Agency & ADH | 1,245                             | 1,079 | 1,224 | =    | -    | -    | -    | -    | -    | -    | -    | -    | -    |