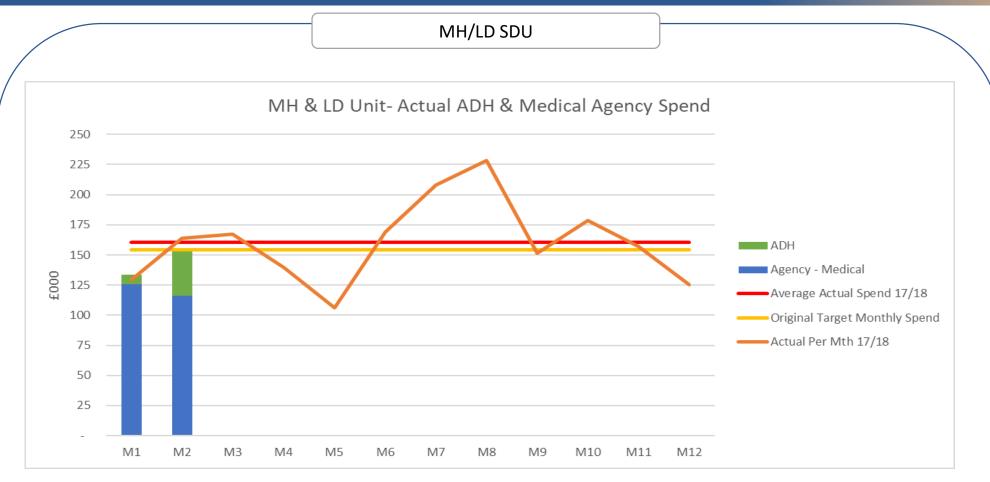

|                    | Average Actual<br>Monthly Spend<br>17/18 | M1   |      |      |      |      |      |      |      |      |      |      |      |  |
|--------------------|------------------------------------------|------|------|------|------|------|------|------|------|------|------|------|------|--|
|                    | £000                                     | £000 | £000 | £000 | £000 | £000 | £000 | £000 | £000 | £000 | £000 | £000 | £000 |  |
| Agency - Medical   | 130                                      | 126  | 116  |      |      |      |      |      |      |      |      |      |      |  |
| ADH                | 30                                       | 8    | 38   |      |      |      |      |      |      |      |      |      |      |  |
| Total Agency & ADH | 160                                      | 134  | 154  | -    | -    | -    | -    | -    | -    | -    | -    | -    | -    |  |