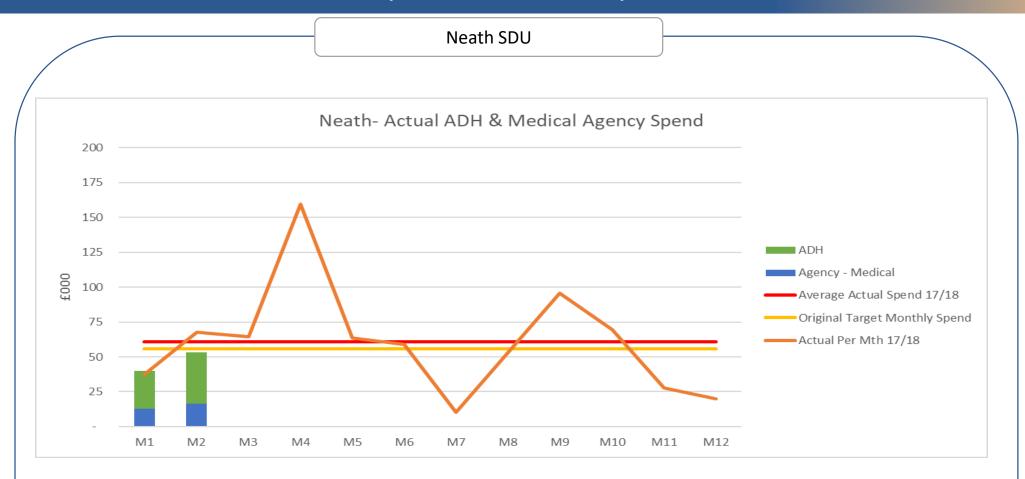

|                    | Average Actual Spend 18/19 |      |      |      |      |      |      |      |      |      |      |      |      |
|--------------------|----------------------------|------|------|------|------|------|------|------|------|------|------|------|------|
|                    | Monthly Spend<br>17/18     | M1   | M2   | M3   | M4   | M5   | M6   | M7   | M8   | M9   | M10  | M11  | M12  |
|                    | £000                       | £000 | £000 | £000 | £000 | £000 | £000 | £000 | £000 | £000 | £000 | £000 | £000 |
| Agency - Medical   | 33                         | 13   | 17   |      |      |      |      |      |      |      |      |      |      |
| ADH                | 28                         | 27   | 36   |      |      |      |      |      |      |      |      |      |      |
| Total Agency & ADH | 61                         | 40   | 53   | -    | -    | -    | -    | -    | -    | -    | -    | -    | -    |