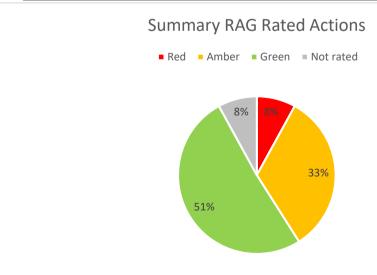

| RAG Rating | %   | % |
|------------|-----|---|
| Red        | 8%  |   |
| Amber      | 33% |   |
| Green      | 51% |   |
| Not rated  | 8%  |   |

| Green | No Update |
|-------|-----------|
| 2     | 0         |
| 5     | 0         |
| 2     | 0         |
| 31    | 6         |
| 3     | 0         |
| 4     | 0         |
| 6     | 0         |
| 0     | 2         |
| 3     | 0         |
| 56    | 8         |