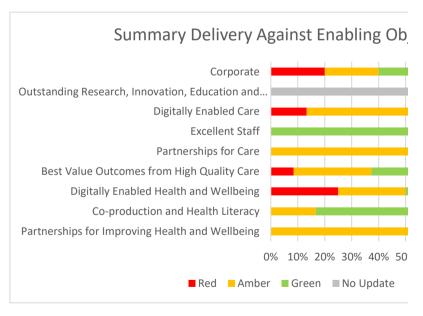

| Enabling Objective                                       | Red | Amber |
|----------------------------------------------------------|-----|-------|
| Partnerships for<br>Improving Health<br>and Wellbeing    | 0   | 4     |
| Co-production and<br>Health Literacy                     | 0   | 1     |
| Digitally Enabled<br>Health and<br>Wellbeing             | 1   | 1     |
| Best Value Outcomes from High Quality Care               | 5   | 17    |
| Partnerships for<br>Care                                 | 0   | 5     |
| Excellent Staff                                          | 0   | 0     |
| Digitally Enabled Care                                   | 2   | 7     |
| Outstanding Research, Innovation, Education and Learning | 0   | 0     |
| Corporate                                                | 1   | 1     |
| Total                                                    | 9   | 36    |