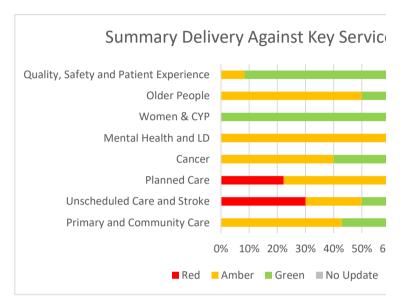

| Key Service Area            | Red | Amber |
|-----------------------------|-----|-------|
| Primary and Community Care  | 0   | 3     |
| Unscheduled Care and Stroke | 3   | 2     |

| Planned Care                           | 2 | 4  |
|----------------------------------------|---|----|
| Cancer                                 | 0 | 2  |
| Mental Health and LD                   | 0 | 4  |
| Women & CYP                            | 0 | 0  |
| Older People                           | 0 | 1  |
| Quality, Safety and Patient Experience | 0 | 1  |
| Total                                  | 5 | 17 |