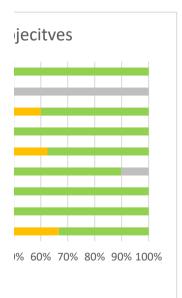

| Green | No Update |
|-------|-----------|
| 4     | 0         |
| 3     | 2         |

| 3  | 0 |
|----|---|
| 3  | 0 |
| 2  | 0 |
| 6  | 2 |
| 1  | 0 |
| 9  | 2 |
| 31 | 6 |

i0% 70% 80% 90% 100%