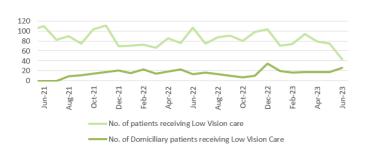

| Report Date    | 28 <sup>th</sup> September 2023                                                                                                                                                                                                                                                                                                                                                                                                                                                                                                                                                                                                                                                                                                                                                                                                                                                                                                                                                                                                                                                                                                                                                                                                                                                                                                                                                                                                                                                                                                                                                                                                                                                                                                                                                                                                                                                                                                                                                                                                                                                                                                | Agenda Item          | 2.6             |
|----------------|--------------------------------------------------------------------------------------------------------------------------------------------------------------------------------------------------------------------------------------------------------------------------------------------------------------------------------------------------------------------------------------------------------------------------------------------------------------------------------------------------------------------------------------------------------------------------------------------------------------------------------------------------------------------------------------------------------------------------------------------------------------------------------------------------------------------------------------------------------------------------------------------------------------------------------------------------------------------------------------------------------------------------------------------------------------------------------------------------------------------------------------------------------------------------------------------------------------------------------------------------------------------------------------------------------------------------------------------------------------------------------------------------------------------------------------------------------------------------------------------------------------------------------------------------------------------------------------------------------------------------------------------------------------------------------------------------------------------------------------------------------------------------------------------------------------------------------------------------------------------------------------------------------------------------------------------------------------------------------------------------------------------------------------------------------------------------------------------------------------------------------|----------------------|-----------------|
| Report Title   | Integrated Performance Report                                                                                                                                                                                                                                                                                                                                                                                                                                                                                                                                                                                                                                                                                                                                                                                                                                                                                                                                                                                                                                                                                                                                                                                                                                                                                                                                                                                                                                                                                                                                                                                                                                                                                                                                                                                                                                                                                                                                                                                                                                                                                                  |                      |                 |
| Report Author  | Meghann Protheroe, Head of Health Board Performance                                                                                                                                                                                                                                                                                                                                                                                                                                                                                                                                                                                                                                                                                                                                                                                                                                                                                                                                                                                                                                                                                                                                                                                                                                                                                                                                                                                                                                                                                                                                                                                                                                                                                                                                                                                                                                                                                                                                                                                                                                                                            |                      |                 |
| Report Sponsor | Darren Griffiths, Director of Fin                                                                                                                                                                                                                                                                                                                                                                                                                                                                                                                                                                                                                                                                                                                                                                                                                                                                                                                                                                                                                                                                                                                                                                                                                                                                                                                                                                                                                                                                                                                                                                                                                                                                                                                                                                                                                                                                                                                                                                                                                                                                                              | ance and Performar   | nce             |
| Presented by   | Darren Griffiths, Director of Fin                                                                                                                                                                                                                                                                                                                                                                                                                                                                                                                                                                                                                                                                                                                                                                                                                                                                                                                                                                                                                                                                                                                                                                                                                                                                                                                                                                                                                                                                                                                                                                                                                                                                                                                                                                                                                                                                                                                                                                                                                                                                                              | ance and Performar   | nce             |
| Freedom of     | Open                                                                                                                                                                                                                                                                                                                                                                                                                                                                                                                                                                                                                                                                                                                                                                                                                                                                                                                                                                                                                                                                                                                                                                                                                                                                                                                                                                                                                                                                                                                                                                                                                                                                                                                                                                                                                                                                                                                                                                                                                                                                                                                           |                      |                 |
| Information    |                                                                                                                                                                                                                                                                                                                                                                                                                                                                                                                                                                                                                                                                                                                                                                                                                                                                                                                                                                                                                                                                                                                                                                                                                                                                                                                                                                                                                                                                                                                                                                                                                                                                                                                                                                                                                                                                                                                                                                                                                                                                                                                                |                      |                 |
| Purpose of the | The purpose of this report is to                                                                                                                                                                                                                                                                                                                                                                                                                                                                                                                                                                                                                                                                                                                                                                                                                                                                                                                                                                                                                                                                                                                                                                                                                                                                                                                                                                                                                                                                                                                                                                                                                                                                                                                                                                                                                                                                                                                                                                                                                                                                                               | provide an update    | on the current  |
| Report         | performance of the Health Boa                                                                                                                                                                                                                                                                                                                                                                                                                                                                                                                                                                                                                                                                                                                                                                                                                                                                                                                                                                                                                                                                                                                                                                                                                                                                                                                                                                                                                                                                                                                                                                                                                                                                                                                                                                                                                                                                                                                                                                                                                                                                                                  |                      |                 |
| _              | reporting period (August 2023) in delivering key local                                                                                                                                                                                                                                                                                                                                                                                                                                                                                                                                                                                                                                                                                                                                                                                                                                                                                                                                                                                                                                                                                                                                                                                                                                                                                                                                                                                                                                                                                                                                                                                                                                                                                                                                                                                                                                                                                                                                                                                                                                                                         |                      |                 |
|                | performance measures as well                                                                                                                                                                                                                                                                                                                                                                                                                                                                                                                                                                                                                                                                                                                                                                                                                                                                                                                                                                                                                                                                                                                                                                                                                                                                                                                                                                                                                                                                                                                                                                                                                                                                                                                                                                                                                                                                                                                                                                                                                                                                                                   | as the national mea  | sures outlined  |
|                | in the 2022/23 NHS Wales Per                                                                                                                                                                                                                                                                                                                                                                                                                                                                                                                                                                                                                                                                                                                                                                                                                                                                                                                                                                                                                                                                                                                                                                                                                                                                                                                                                                                                                                                                                                                                                                                                                                                                                                                                                                                                                                                                                                                                                                                                                                                                                                   | rformance Framewo    | rk.             |
|                |                                                                                                                                                                                                                                                                                                                                                                                                                                                                                                                                                                                                                                                                                                                                                                                                                                                                                                                                                                                                                                                                                                                                                                                                                                                                                                                                                                                                                                                                                                                                                                                                                                                                                                                                                                                                                                                                                                                                                                                                                                                                                                                                |                      |                 |
| Key Issues     | The Integrated Performance                                                                                                                                                                                                                                                                                                                                                                                                                                                                                                                                                                                                                                                                                                                                                                                                                                                                                                                                                                                                                                                                                                                                                                                                                                                                                                                                                                                                                                                                                                                                                                                                                                                                                                                                                                                                                                                                                                                                                                                                                                                                                                     | Report is a routin   | e report that   |
| -              | provides an overview of how                                                                                                                                                                                                                                                                                                                                                                                                                                                                                                                                                                                                                                                                                                                                                                                                                                                                                                                                                                                                                                                                                                                                                                                                                                                                                                                                                                                                                                                                                                                                                                                                                                                                                                                                                                                                                                                                                                                                                                                                                                                                                                    | the Health Board     | is performing   |
|                | against the National Delivery m                                                                                                                                                                                                                                                                                                                                                                                                                                                                                                                                                                                                                                                                                                                                                                                                                                                                                                                                                                                                                                                                                                                                                                                                                                                                                                                                                                                                                                                                                                                                                                                                                                                                                                                                                                                                                                                                                                                                                                                                                                                                                                | neasures and key loo | cal quality and |
|                | safety measures.                                                                                                                                                                                                                                                                                                                                                                                                                                                                                                                                                                                                                                                                                                                                                                                                                                                                                                                                                                                                                                                                                                                                                                                                                                                                                                                                                                                                                                                                                                                                                                                                                                                                                                                                                                                                                                                                                                                                                                                                                                                                                                               |                      |                 |
|                |                                                                                                                                                                                                                                                                                                                                                                                                                                                                                                                                                                                                                                                                                                                                                                                                                                                                                                                                                                                                                                                                                                                                                                                                                                                                                                                                                                                                                                                                                                                                                                                                                                                                                                                                                                                                                                                                                                                                                                                                                                                                                                                                |                      |                 |
|                | The Performance Delivery Fran                                                                                                                                                                                                                                                                                                                                                                                                                                                                                                                                                                                                                                                                                                                                                                                                                                                                                                                                                                                                                                                                                                                                                                                                                                                                                                                                                                                                                                                                                                                                                                                                                                                                                                                                                                                                                                                                                                                                                                                                                                                                                                  |                      | •               |
|                | June 2023, and the measures                                                                                                                                                                                                                                                                                                                                                                                                                                                                                                                                                                                                                                                                                                                                                                                                                                                                                                                                                                                                                                                                                                                                                                                                                                                                                                                                                                                                                                                                                                                                                                                                                                                                                                                                                                                                                                                                                                                                                                                                                                                                                                    | •                    | accordingly in  |
|                | line with current data availabilit                                                                                                                                                                                                                                                                                                                                                                                                                                                                                                                                                                                                                                                                                                                                                                                                                                                                                                                                                                                                                                                                                                                                                                                                                                                                                                                                                                                                                                                                                                                                                                                                                                                                                                                                                                                                                                                                                                                                                                                                                                                                                             | у.                   |                 |
|                |                                                                                                                                                                                                                                                                                                                                                                                                                                                                                                                                                                                                                                                                                                                                                                                                                                                                                                                                                                                                                                                                                                                                                                                                                                                                                                                                                                                                                                                                                                                                                                                                                                                                                                                                                                                                                                                                                                                                                                                                                                                                                                                                |                      |                 |
|                | The report format has been altered to align with key areas of focus                                                                                                                                                                                                                                                                                                                                                                                                                                                                                                                                                                                                                                                                                                                                                                                                                                                                                                                                                                                                                                                                                                                                                                                                                                                                                                                                                                                                                                                                                                                                                                                                                                                                                                                                                                                                                                                                                                                                                                                                                                                            |                      |                 |
|                | within the Performance and Finance Committee                                                                                                                                                                                                                                                                                                                                                                                                                                                                                                                                                                                                                                                                                                                                                                                                                                                                                                                                                                                                                                                                                                                                                                                                                                                                                                                                                                                                                                                                                                                                                                                                                                                                                                                                                                                                                                                                                                                                                                                                                                                                                   |                      |                 |
|                | Key high level issues to highlight this month are as follows:                                                                                                                                                                                                                                                                                                                                                                                                                                                                                                                                                                                                                                                                                                                                                                                                                                                                                                                                                                                                                                                                                                                                                                                                                                                                                                                                                                                                                                                                                                                                                                                                                                                                                                                                                                                                                                                                                                                                                                                                                                                                  |                      |                 |
|                | and the second of the second o |                      |                 |
|                | COVID19                                                                                                                                                                                                                                                                                                                                                                                                                                                                                                                                                                                                                                                                                                                                                                                                                                                                                                                                                                                                                                                                                                                                                                                                                                                                                                                                                                                                                                                                                                                                                                                                                                                                                                                                                                                                                                                                                                                                                                                                                                                                                                                        |                      |                 |
|                | - The number of new cas                                                                                                                                                                                                                                                                                                                                                                                                                                                                                                                                                                                                                                                                                                                                                                                                                                                                                                                                                                                                                                                                                                                                                                                                                                                                                                                                                                                                                                                                                                                                                                                                                                                                                                                                                                                                                                                                                                                                                                                                                                                                                                        | es of COVID19 has    | saw a further   |
|                | increase in August 2023                                                                                                                                                                                                                                                                                                                                                                                                                                                                                                                                                                                                                                                                                                                                                                                                                                                                                                                                                                                                                                                                                                                                                                                                                                                                                                                                                                                                                                                                                                                                                                                                                                                                                                                                                                                                                                                                                                                                                                                                                                                                                                        | 3 to 132 cases, com  | pared with 84   |
|                | reported in July 2023.                                                                                                                                                                                                                                                                                                                                                                                                                                                                                                                                                                                                                                                                                                                                                                                                                                                                                                                                                                                                                                                                                                                                                                                                                                                                                                                                                                                                                                                                                                                                                                                                                                                                                                                                                                                                                                                                                                                                                                                                                                                                                                         |                      |                 |
|                |                                                                                                                                                                                                                                                                                                                                                                                                                                                                                                                                                                                                                                                                                                                                                                                                                                                                                                                                                                                                                                                                                                                                                                                                                                                                                                                                                                                                                                                                                                                                                                                                                                                                                                                                                                                                                                                                                                                                                                                                                                                                                                                                |                      |                 |
|                | Unscheduled Care                                                                                                                                                                                                                                                                                                                                                                                                                                                                                                                                                                                                                                                                                                                                                                                                                                                                                                                                                                                                                                                                                                                                                                                                                                                                                                                                                                                                                                                                                                                                                                                                                                                                                                                                                                                                                                                                                                                                                                                                                                                                                                               |                      |                 |
|                | - Emergency Department (ED) attendances have                                                                                                                                                                                                                                                                                                                                                                                                                                                                                                                                                                                                                                                                                                                                                                                                                                                                                                                                                                                                                                                                                                                                                                                                                                                                                                                                                                                                                                                                                                                                                                                                                                                                                                                                                                                                                                                                                                                                                                                                                                                                                   |                      |                 |
|                | decreased in August 20                                                                                                                                                                                                                                                                                                                                                                                                                                                                                                                                                                                                                                                                                                                                                                                                                                                                                                                                                                                                                                                                                                                                                                                                                                                                                                                                                                                                                                                                                                                                                                                                                                                                                                                                                                                                                                                                                                                                                                                                                                                                                                         | 123 to 10,947 from   | 11,2/8 in July  |
|                | 2023.                                                                                                                                                                                                                                                                                                                                                                                                                                                                                                                                                                                                                                                                                                                                                                                                                                                                                                                                                                                                                                                                                                                                                                                                                                                                                                                                                                                                                                                                                                                                                                                                                                                                                                                                                                                                                                                                                                                                                                                                                                                                                                                          |                      |                 |
|                | - Performance against the                                                                                                                                                                                                                                                                                                                                                                                                                                                                                                                                                                                                                                                                                                                                                                                                                                                                                                                                                                                                                                                                                                                                                                                                                                                                                                                                                                                                                                                                                                                                                                                                                                                                                                                                                                                                                                                                                                                                                                                                                                                                                                      |                      | •               |
|                | the outlined trajectory in August 2023. ED 4-hour                                                                                                                                                                                                                                                                                                                                                                                                                                                                                                                                                                                                                                                                                                                                                                                                                                                                                                                                                                                                                                                                                                                                                                                                                                                                                                                                                                                                                                                                                                                                                                                                                                                                                                                                                                                                                                                                                                                                                                                                                                                                              |                      |                 |
|                | performance has improved slightly by 0.16% in August 2023 to 76.19% from 76.03% in July 2023.                                                                                                                                                                                                                                                                                                                                                                                                                                                                                                                                                                                                                                                                                                                                                                                                                                                                                                                                                                                                                                                                                                                                                                                                                                                                                                                                                                                                                                                                                                                                                                                                                                                                                                                                                                                                                                                                                                                                                                                                                                  |                      |                 |
|                |                                                                                                                                                                                                                                                                                                                                                                                                                                                                                                                                                                                                                                                                                                                                                                                                                                                                                                                                                                                                                                                                                                                                                                                                                                                                                                                                                                                                                                                                                                                                                                                                                                                                                                                                                                                                                                                                                                                                                                                                                                                                                                                                |                      | improved in     |
|                | <ul> <li>Performance against the 12-hour wait has improved inmonth, however it is currently performing above the</li> </ul>                                                                                                                                                                                                                                                                                                                                                                                                                                                                                                                                                                                                                                                                                                                                                                                                                                                                                                                                                                                                                                                                                                                                                                                                                                                                                                                                                                                                                                                                                                                                                                                                                                                                                                                                                                                                                                                                                                                                                                                                    |                      |                 |
|                | outlined trajectory. The r                                                                                                                                                                                                                                                                                                                                                                                                                                                                                                                                                                                                                                                                                                                                                                                                                                                                                                                                                                                                                                                                                                                                                                                                                                                                                                                                                                                                                                                                                                                                                                                                                                                                                                                                                                                                                                                                                                                                                                                                                                                                                                     |                      |                 |
|                | outilited trajectory. The r                                                                                                                                                                                                                                                                                                                                                                                                                                                                                                                                                                                                                                                                                                                                                                                                                                                                                                                                                                                                                                                                                                                                                                                                                                                                                                                                                                                                                                                                                                                                                                                                                                                                                                                                                                                                                                                                                                                                                                                                                                                                                                    | iumbei oi palienis w | ailing over 12- |