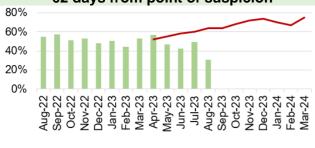

| Report Date    | 28 <sup>th</sup> September 2023                                                                                                                                                                                                                                                                                                                                                                                                                                                                                                                                                                                                                                                                                                                                                                                                                                                                                                                                                                                                                                                                                                                                                                                                                                                                                                                                                                                                                                                                                                                                                                                                                                                                                                                                                                                                                                                                                                                                                                                                                                                                                                | Agenda Item          | 2.6             |
|----------------|--------------------------------------------------------------------------------------------------------------------------------------------------------------------------------------------------------------------------------------------------------------------------------------------------------------------------------------------------------------------------------------------------------------------------------------------------------------------------------------------------------------------------------------------------------------------------------------------------------------------------------------------------------------------------------------------------------------------------------------------------------------------------------------------------------------------------------------------------------------------------------------------------------------------------------------------------------------------------------------------------------------------------------------------------------------------------------------------------------------------------------------------------------------------------------------------------------------------------------------------------------------------------------------------------------------------------------------------------------------------------------------------------------------------------------------------------------------------------------------------------------------------------------------------------------------------------------------------------------------------------------------------------------------------------------------------------------------------------------------------------------------------------------------------------------------------------------------------------------------------------------------------------------------------------------------------------------------------------------------------------------------------------------------------------------------------------------------------------------------------------------|----------------------|-----------------|
| Report Title   | Integrated Performance Report                                                                                                                                                                                                                                                                                                                                                                                                                                                                                                                                                                                                                                                                                                                                                                                                                                                                                                                                                                                                                                                                                                                                                                                                                                                                                                                                                                                                                                                                                                                                                                                                                                                                                                                                                                                                                                                                                                                                                                                                                                                                                                  |                      |                 |
| Report Author  | Meghann Protheroe, Head of Health Board Performance                                                                                                                                                                                                                                                                                                                                                                                                                                                                                                                                                                                                                                                                                                                                                                                                                                                                                                                                                                                                                                                                                                                                                                                                                                                                                                                                                                                                                                                                                                                                                                                                                                                                                                                                                                                                                                                                                                                                                                                                                                                                            |                      |                 |
| Report Sponsor | Darren Griffiths, Director of Fin                                                                                                                                                                                                                                                                                                                                                                                                                                                                                                                                                                                                                                                                                                                                                                                                                                                                                                                                                                                                                                                                                                                                                                                                                                                                                                                                                                                                                                                                                                                                                                                                                                                                                                                                                                                                                                                                                                                                                                                                                                                                                              | ance and Performar   | nce             |
| Presented by   | Darren Griffiths, Director of Fin                                                                                                                                                                                                                                                                                                                                                                                                                                                                                                                                                                                                                                                                                                                                                                                                                                                                                                                                                                                                                                                                                                                                                                                                                                                                                                                                                                                                                                                                                                                                                                                                                                                                                                                                                                                                                                                                                                                                                                                                                                                                                              | ance and Performar   | nce             |
| Freedom of     | Open                                                                                                                                                                                                                                                                                                                                                                                                                                                                                                                                                                                                                                                                                                                                                                                                                                                                                                                                                                                                                                                                                                                                                                                                                                                                                                                                                                                                                                                                                                                                                                                                                                                                                                                                                                                                                                                                                                                                                                                                                                                                                                                           |                      |                 |
| Information    |                                                                                                                                                                                                                                                                                                                                                                                                                                                                                                                                                                                                                                                                                                                                                                                                                                                                                                                                                                                                                                                                                                                                                                                                                                                                                                                                                                                                                                                                                                                                                                                                                                                                                                                                                                                                                                                                                                                                                                                                                                                                                                                                |                      |                 |
| Purpose of the | The purpose of this report is to                                                                                                                                                                                                                                                                                                                                                                                                                                                                                                                                                                                                                                                                                                                                                                                                                                                                                                                                                                                                                                                                                                                                                                                                                                                                                                                                                                                                                                                                                                                                                                                                                                                                                                                                                                                                                                                                                                                                                                                                                                                                                               | provide an update    | on the current  |
| Report         | performance of the Health Boa                                                                                                                                                                                                                                                                                                                                                                                                                                                                                                                                                                                                                                                                                                                                                                                                                                                                                                                                                                                                                                                                                                                                                                                                                                                                                                                                                                                                                                                                                                                                                                                                                                                                                                                                                                                                                                                                                                                                                                                                                                                                                                  |                      |                 |
| _              | reporting period (August 2023) in delivering key local                                                                                                                                                                                                                                                                                                                                                                                                                                                                                                                                                                                                                                                                                                                                                                                                                                                                                                                                                                                                                                                                                                                                                                                                                                                                                                                                                                                                                                                                                                                                                                                                                                                                                                                                                                                                                                                                                                                                                                                                                                                                         |                      |                 |
|                | performance measures as well                                                                                                                                                                                                                                                                                                                                                                                                                                                                                                                                                                                                                                                                                                                                                                                                                                                                                                                                                                                                                                                                                                                                                                                                                                                                                                                                                                                                                                                                                                                                                                                                                                                                                                                                                                                                                                                                                                                                                                                                                                                                                                   | as the national mea  | sures outlined  |
|                | in the 2022/23 NHS Wales Per                                                                                                                                                                                                                                                                                                                                                                                                                                                                                                                                                                                                                                                                                                                                                                                                                                                                                                                                                                                                                                                                                                                                                                                                                                                                                                                                                                                                                                                                                                                                                                                                                                                                                                                                                                                                                                                                                                                                                                                                                                                                                                   | rformance Framewo    | rk.             |
|                |                                                                                                                                                                                                                                                                                                                                                                                                                                                                                                                                                                                                                                                                                                                                                                                                                                                                                                                                                                                                                                                                                                                                                                                                                                                                                                                                                                                                                                                                                                                                                                                                                                                                                                                                                                                                                                                                                                                                                                                                                                                                                                                                |                      |                 |
| Key Issues     | The Integrated Performance                                                                                                                                                                                                                                                                                                                                                                                                                                                                                                                                                                                                                                                                                                                                                                                                                                                                                                                                                                                                                                                                                                                                                                                                                                                                                                                                                                                                                                                                                                                                                                                                                                                                                                                                                                                                                                                                                                                                                                                                                                                                                                     | Report is a routin   | e report that   |
| -              | provides an overview of how                                                                                                                                                                                                                                                                                                                                                                                                                                                                                                                                                                                                                                                                                                                                                                                                                                                                                                                                                                                                                                                                                                                                                                                                                                                                                                                                                                                                                                                                                                                                                                                                                                                                                                                                                                                                                                                                                                                                                                                                                                                                                                    | the Health Board     | is performing   |
|                | against the National Delivery m                                                                                                                                                                                                                                                                                                                                                                                                                                                                                                                                                                                                                                                                                                                                                                                                                                                                                                                                                                                                                                                                                                                                                                                                                                                                                                                                                                                                                                                                                                                                                                                                                                                                                                                                                                                                                                                                                                                                                                                                                                                                                                | neasures and key loo | cal quality and |
|                | safety measures.                                                                                                                                                                                                                                                                                                                                                                                                                                                                                                                                                                                                                                                                                                                                                                                                                                                                                                                                                                                                                                                                                                                                                                                                                                                                                                                                                                                                                                                                                                                                                                                                                                                                                                                                                                                                                                                                                                                                                                                                                                                                                                               |                      |                 |
|                |                                                                                                                                                                                                                                                                                                                                                                                                                                                                                                                                                                                                                                                                                                                                                                                                                                                                                                                                                                                                                                                                                                                                                                                                                                                                                                                                                                                                                                                                                                                                                                                                                                                                                                                                                                                                                                                                                                                                                                                                                                                                                                                                |                      |                 |
|                | The Performance Delivery Fran                                                                                                                                                                                                                                                                                                                                                                                                                                                                                                                                                                                                                                                                                                                                                                                                                                                                                                                                                                                                                                                                                                                                                                                                                                                                                                                                                                                                                                                                                                                                                                                                                                                                                                                                                                                                                                                                                                                                                                                                                                                                                                  |                      | •               |
|                | June 2023, and the measures                                                                                                                                                                                                                                                                                                                                                                                                                                                                                                                                                                                                                                                                                                                                                                                                                                                                                                                                                                                                                                                                                                                                                                                                                                                                                                                                                                                                                                                                                                                                                                                                                                                                                                                                                                                                                                                                                                                                                                                                                                                                                                    | •                    | accordingly in  |
|                | line with current data availabilit                                                                                                                                                                                                                                                                                                                                                                                                                                                                                                                                                                                                                                                                                                                                                                                                                                                                                                                                                                                                                                                                                                                                                                                                                                                                                                                                                                                                                                                                                                                                                                                                                                                                                                                                                                                                                                                                                                                                                                                                                                                                                             | у.                   |                 |
|                |                                                                                                                                                                                                                                                                                                                                                                                                                                                                                                                                                                                                                                                                                                                                                                                                                                                                                                                                                                                                                                                                                                                                                                                                                                                                                                                                                                                                                                                                                                                                                                                                                                                                                                                                                                                                                                                                                                                                                                                                                                                                                                                                |                      |                 |
|                | The report format has been altered to align with key areas of focus                                                                                                                                                                                                                                                                                                                                                                                                                                                                                                                                                                                                                                                                                                                                                                                                                                                                                                                                                                                                                                                                                                                                                                                                                                                                                                                                                                                                                                                                                                                                                                                                                                                                                                                                                                                                                                                                                                                                                                                                                                                            |                      |                 |
|                | within the Performance and Finance Committee                                                                                                                                                                                                                                                                                                                                                                                                                                                                                                                                                                                                                                                                                                                                                                                                                                                                                                                                                                                                                                                                                                                                                                                                                                                                                                                                                                                                                                                                                                                                                                                                                                                                                                                                                                                                                                                                                                                                                                                                                                                                                   |                      |                 |
|                | Key high level issues to highlight this month are as follows:                                                                                                                                                                                                                                                                                                                                                                                                                                                                                                                                                                                                                                                                                                                                                                                                                                                                                                                                                                                                                                                                                                                                                                                                                                                                                                                                                                                                                                                                                                                                                                                                                                                                                                                                                                                                                                                                                                                                                                                                                                                                  |                      |                 |
|                | and the second of the second o |                      |                 |
|                | COVID19                                                                                                                                                                                                                                                                                                                                                                                                                                                                                                                                                                                                                                                                                                                                                                                                                                                                                                                                                                                                                                                                                                                                                                                                                                                                                                                                                                                                                                                                                                                                                                                                                                                                                                                                                                                                                                                                                                                                                                                                                                                                                                                        |                      |                 |
|                | - The number of new cas                                                                                                                                                                                                                                                                                                                                                                                                                                                                                                                                                                                                                                                                                                                                                                                                                                                                                                                                                                                                                                                                                                                                                                                                                                                                                                                                                                                                                                                                                                                                                                                                                                                                                                                                                                                                                                                                                                                                                                                                                                                                                                        | es of COVID19 has    | saw a further   |
|                | increase in August 2023                                                                                                                                                                                                                                                                                                                                                                                                                                                                                                                                                                                                                                                                                                                                                                                                                                                                                                                                                                                                                                                                                                                                                                                                                                                                                                                                                                                                                                                                                                                                                                                                                                                                                                                                                                                                                                                                                                                                                                                                                                                                                                        | 3 to 132 cases, com  | pared with 84   |
|                | reported in July 2023.                                                                                                                                                                                                                                                                                                                                                                                                                                                                                                                                                                                                                                                                                                                                                                                                                                                                                                                                                                                                                                                                                                                                                                                                                                                                                                                                                                                                                                                                                                                                                                                                                                                                                                                                                                                                                                                                                                                                                                                                                                                                                                         |                      |                 |
|                |                                                                                                                                                                                                                                                                                                                                                                                                                                                                                                                                                                                                                                                                                                                                                                                                                                                                                                                                                                                                                                                                                                                                                                                                                                                                                                                                                                                                                                                                                                                                                                                                                                                                                                                                                                                                                                                                                                                                                                                                                                                                                                                                |                      |                 |
|                | Unscheduled Care                                                                                                                                                                                                                                                                                                                                                                                                                                                                                                                                                                                                                                                                                                                                                                                                                                                                                                                                                                                                                                                                                                                                                                                                                                                                                                                                                                                                                                                                                                                                                                                                                                                                                                                                                                                                                                                                                                                                                                                                                                                                                                               |                      |                 |
|                | - Emergency Department (ED) attendances have                                                                                                                                                                                                                                                                                                                                                                                                                                                                                                                                                                                                                                                                                                                                                                                                                                                                                                                                                                                                                                                                                                                                                                                                                                                                                                                                                                                                                                                                                                                                                                                                                                                                                                                                                                                                                                                                                                                                                                                                                                                                                   |                      |                 |
|                | decreased in August 20                                                                                                                                                                                                                                                                                                                                                                                                                                                                                                                                                                                                                                                                                                                                                                                                                                                                                                                                                                                                                                                                                                                                                                                                                                                                                                                                                                                                                                                                                                                                                                                                                                                                                                                                                                                                                                                                                                                                                                                                                                                                                                         | 123 to 10,947 from   | 11,2/8 in July  |
|                | 2023.                                                                                                                                                                                                                                                                                                                                                                                                                                                                                                                                                                                                                                                                                                                                                                                                                                                                                                                                                                                                                                                                                                                                                                                                                                                                                                                                                                                                                                                                                                                                                                                                                                                                                                                                                                                                                                                                                                                                                                                                                                                                                                                          |                      |                 |
|                | - Performance against the                                                                                                                                                                                                                                                                                                                                                                                                                                                                                                                                                                                                                                                                                                                                                                                                                                                                                                                                                                                                                                                                                                                                                                                                                                                                                                                                                                                                                                                                                                                                                                                                                                                                                                                                                                                                                                                                                                                                                                                                                                                                                                      |                      | •               |
|                | the outlined trajectory in August 2023. ED 4-hour                                                                                                                                                                                                                                                                                                                                                                                                                                                                                                                                                                                                                                                                                                                                                                                                                                                                                                                                                                                                                                                                                                                                                                                                                                                                                                                                                                                                                                                                                                                                                                                                                                                                                                                                                                                                                                                                                                                                                                                                                                                                              |                      |                 |
|                | performance has improved slightly by 0.16% in August 2023 to 76.19% from 76.03% in July 2023.                                                                                                                                                                                                                                                                                                                                                                                                                                                                                                                                                                                                                                                                                                                                                                                                                                                                                                                                                                                                                                                                                                                                                                                                                                                                                                                                                                                                                                                                                                                                                                                                                                                                                                                                                                                                                                                                                                                                                                                                                                  |                      |                 |
|                |                                                                                                                                                                                                                                                                                                                                                                                                                                                                                                                                                                                                                                                                                                                                                                                                                                                                                                                                                                                                                                                                                                                                                                                                                                                                                                                                                                                                                                                                                                                                                                                                                                                                                                                                                                                                                                                                                                                                                                                                                                                                                                                                |                      | improved in     |
|                | <ul> <li>Performance against the 12-hour wait has improved inmonth, however it is currently performing above the</li> </ul>                                                                                                                                                                                                                                                                                                                                                                                                                                                                                                                                                                                                                                                                                                                                                                                                                                                                                                                                                                                                                                                                                                                                                                                                                                                                                                                                                                                                                                                                                                                                                                                                                                                                                                                                                                                                                                                                                                                                                                                                    |                      |                 |
|                | outlined trajectory. The r                                                                                                                                                                                                                                                                                                                                                                                                                                                                                                                                                                                                                                                                                                                                                                                                                                                                                                                                                                                                                                                                                                                                                                                                                                                                                                                                                                                                                                                                                                                                                                                                                                                                                                                                                                                                                                                                                                                                                                                                                                                                                                     |                      |                 |
|                | outilited trajectory. The r                                                                                                                                                                                                                                                                                                                                                                                                                                                                                                                                                                                                                                                                                                                                                                                                                                                                                                                                                                                                                                                                                                                                                                                                                                                                                                                                                                                                                                                                                                                                                                                                                                                                                                                                                                                                                                                                                                                                                                                                                                                                                                    | iumbei oi palienis w | ailing over 12- |