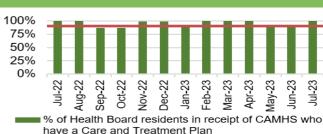

| Report Date    | 28 <sup>th</sup> September 2023                                                                                                                                                                                                                                                                                                                                                                                                                                                                                                                                                                                                                                                                                                                                                                                                                                                                                                                                                                                                                                                                                                                                                                                                                                                                                                                                                                                                                                                                                                                                                                                                                                                                                                                                                                                                                                                                                                                                                                                                                                                                                                | Agenda Item          | 2.6             |
|----------------|--------------------------------------------------------------------------------------------------------------------------------------------------------------------------------------------------------------------------------------------------------------------------------------------------------------------------------------------------------------------------------------------------------------------------------------------------------------------------------------------------------------------------------------------------------------------------------------------------------------------------------------------------------------------------------------------------------------------------------------------------------------------------------------------------------------------------------------------------------------------------------------------------------------------------------------------------------------------------------------------------------------------------------------------------------------------------------------------------------------------------------------------------------------------------------------------------------------------------------------------------------------------------------------------------------------------------------------------------------------------------------------------------------------------------------------------------------------------------------------------------------------------------------------------------------------------------------------------------------------------------------------------------------------------------------------------------------------------------------------------------------------------------------------------------------------------------------------------------------------------------------------------------------------------------------------------------------------------------------------------------------------------------------------------------------------------------------------------------------------------------------|----------------------|-----------------|
| Report Title   | Integrated Performance Report                                                                                                                                                                                                                                                                                                                                                                                                                                                                                                                                                                                                                                                                                                                                                                                                                                                                                                                                                                                                                                                                                                                                                                                                                                                                                                                                                                                                                                                                                                                                                                                                                                                                                                                                                                                                                                                                                                                                                                                                                                                                                                  |                      |                 |
| Report Author  | Meghann Protheroe, Head of Health Board Performance                                                                                                                                                                                                                                                                                                                                                                                                                                                                                                                                                                                                                                                                                                                                                                                                                                                                                                                                                                                                                                                                                                                                                                                                                                                                                                                                                                                                                                                                                                                                                                                                                                                                                                                                                                                                                                                                                                                                                                                                                                                                            |                      |                 |
| Report Sponsor | Darren Griffiths, Director of Fin                                                                                                                                                                                                                                                                                                                                                                                                                                                                                                                                                                                                                                                                                                                                                                                                                                                                                                                                                                                                                                                                                                                                                                                                                                                                                                                                                                                                                                                                                                                                                                                                                                                                                                                                                                                                                                                                                                                                                                                                                                                                                              | ance and Performar   | nce             |
| Presented by   | Darren Griffiths, Director of Fin                                                                                                                                                                                                                                                                                                                                                                                                                                                                                                                                                                                                                                                                                                                                                                                                                                                                                                                                                                                                                                                                                                                                                                                                                                                                                                                                                                                                                                                                                                                                                                                                                                                                                                                                                                                                                                                                                                                                                                                                                                                                                              | ance and Performar   | nce             |
| Freedom of     | Open                                                                                                                                                                                                                                                                                                                                                                                                                                                                                                                                                                                                                                                                                                                                                                                                                                                                                                                                                                                                                                                                                                                                                                                                                                                                                                                                                                                                                                                                                                                                                                                                                                                                                                                                                                                                                                                                                                                                                                                                                                                                                                                           |                      |                 |
| Information    |                                                                                                                                                                                                                                                                                                                                                                                                                                                                                                                                                                                                                                                                                                                                                                                                                                                                                                                                                                                                                                                                                                                                                                                                                                                                                                                                                                                                                                                                                                                                                                                                                                                                                                                                                                                                                                                                                                                                                                                                                                                                                                                                |                      |                 |
| Purpose of the | The purpose of this report is to                                                                                                                                                                                                                                                                                                                                                                                                                                                                                                                                                                                                                                                                                                                                                                                                                                                                                                                                                                                                                                                                                                                                                                                                                                                                                                                                                                                                                                                                                                                                                                                                                                                                                                                                                                                                                                                                                                                                                                                                                                                                                               | provide an update    | on the current  |
| Report         | performance of the Health Boa                                                                                                                                                                                                                                                                                                                                                                                                                                                                                                                                                                                                                                                                                                                                                                                                                                                                                                                                                                                                                                                                                                                                                                                                                                                                                                                                                                                                                                                                                                                                                                                                                                                                                                                                                                                                                                                                                                                                                                                                                                                                                                  |                      |                 |
| _              | reporting period (August 2023) in delivering key local                                                                                                                                                                                                                                                                                                                                                                                                                                                                                                                                                                                                                                                                                                                                                                                                                                                                                                                                                                                                                                                                                                                                                                                                                                                                                                                                                                                                                                                                                                                                                                                                                                                                                                                                                                                                                                                                                                                                                                                                                                                                         |                      |                 |
|                | performance measures as well                                                                                                                                                                                                                                                                                                                                                                                                                                                                                                                                                                                                                                                                                                                                                                                                                                                                                                                                                                                                                                                                                                                                                                                                                                                                                                                                                                                                                                                                                                                                                                                                                                                                                                                                                                                                                                                                                                                                                                                                                                                                                                   | as the national mea  | sures outlined  |
|                | in the 2022/23 NHS Wales Per                                                                                                                                                                                                                                                                                                                                                                                                                                                                                                                                                                                                                                                                                                                                                                                                                                                                                                                                                                                                                                                                                                                                                                                                                                                                                                                                                                                                                                                                                                                                                                                                                                                                                                                                                                                                                                                                                                                                                                                                                                                                                                   | rformance Framewo    | rk.             |
|                |                                                                                                                                                                                                                                                                                                                                                                                                                                                                                                                                                                                                                                                                                                                                                                                                                                                                                                                                                                                                                                                                                                                                                                                                                                                                                                                                                                                                                                                                                                                                                                                                                                                                                                                                                                                                                                                                                                                                                                                                                                                                                                                                |                      |                 |
| Key Issues     | The Integrated Performance                                                                                                                                                                                                                                                                                                                                                                                                                                                                                                                                                                                                                                                                                                                                                                                                                                                                                                                                                                                                                                                                                                                                                                                                                                                                                                                                                                                                                                                                                                                                                                                                                                                                                                                                                                                                                                                                                                                                                                                                                                                                                                     | Report is a routin   | e report that   |
| -              | provides an overview of how                                                                                                                                                                                                                                                                                                                                                                                                                                                                                                                                                                                                                                                                                                                                                                                                                                                                                                                                                                                                                                                                                                                                                                                                                                                                                                                                                                                                                                                                                                                                                                                                                                                                                                                                                                                                                                                                                                                                                                                                                                                                                                    | the Health Board     | is performing   |
|                | against the National Delivery m                                                                                                                                                                                                                                                                                                                                                                                                                                                                                                                                                                                                                                                                                                                                                                                                                                                                                                                                                                                                                                                                                                                                                                                                                                                                                                                                                                                                                                                                                                                                                                                                                                                                                                                                                                                                                                                                                                                                                                                                                                                                                                | neasures and key loo | cal quality and |
|                | safety measures.                                                                                                                                                                                                                                                                                                                                                                                                                                                                                                                                                                                                                                                                                                                                                                                                                                                                                                                                                                                                                                                                                                                                                                                                                                                                                                                                                                                                                                                                                                                                                                                                                                                                                                                                                                                                                                                                                                                                                                                                                                                                                                               |                      |                 |
|                |                                                                                                                                                                                                                                                                                                                                                                                                                                                                                                                                                                                                                                                                                                                                                                                                                                                                                                                                                                                                                                                                                                                                                                                                                                                                                                                                                                                                                                                                                                                                                                                                                                                                                                                                                                                                                                                                                                                                                                                                                                                                                                                                |                      |                 |
|                | The Performance Delivery Fran                                                                                                                                                                                                                                                                                                                                                                                                                                                                                                                                                                                                                                                                                                                                                                                                                                                                                                                                                                                                                                                                                                                                                                                                                                                                                                                                                                                                                                                                                                                                                                                                                                                                                                                                                                                                                                                                                                                                                                                                                                                                                                  |                      | •               |
|                | June 2023, and the measures                                                                                                                                                                                                                                                                                                                                                                                                                                                                                                                                                                                                                                                                                                                                                                                                                                                                                                                                                                                                                                                                                                                                                                                                                                                                                                                                                                                                                                                                                                                                                                                                                                                                                                                                                                                                                                                                                                                                                                                                                                                                                                    | •                    | accordingly in  |
|                | line with current data availabilit                                                                                                                                                                                                                                                                                                                                                                                                                                                                                                                                                                                                                                                                                                                                                                                                                                                                                                                                                                                                                                                                                                                                                                                                                                                                                                                                                                                                                                                                                                                                                                                                                                                                                                                                                                                                                                                                                                                                                                                                                                                                                             | у.                   |                 |
|                |                                                                                                                                                                                                                                                                                                                                                                                                                                                                                                                                                                                                                                                                                                                                                                                                                                                                                                                                                                                                                                                                                                                                                                                                                                                                                                                                                                                                                                                                                                                                                                                                                                                                                                                                                                                                                                                                                                                                                                                                                                                                                                                                |                      |                 |
|                | The report format has been altered to align with key areas of focus                                                                                                                                                                                                                                                                                                                                                                                                                                                                                                                                                                                                                                                                                                                                                                                                                                                                                                                                                                                                                                                                                                                                                                                                                                                                                                                                                                                                                                                                                                                                                                                                                                                                                                                                                                                                                                                                                                                                                                                                                                                            |                      |                 |
|                | within the Performance and Finance Committee                                                                                                                                                                                                                                                                                                                                                                                                                                                                                                                                                                                                                                                                                                                                                                                                                                                                                                                                                                                                                                                                                                                                                                                                                                                                                                                                                                                                                                                                                                                                                                                                                                                                                                                                                                                                                                                                                                                                                                                                                                                                                   |                      |                 |
|                | Key high level issues to highlight this month are as follows:                                                                                                                                                                                                                                                                                                                                                                                                                                                                                                                                                                                                                                                                                                                                                                                                                                                                                                                                                                                                                                                                                                                                                                                                                                                                                                                                                                                                                                                                                                                                                                                                                                                                                                                                                                                                                                                                                                                                                                                                                                                                  |                      |                 |
|                | and the second of the second o |                      |                 |
|                | COVID19                                                                                                                                                                                                                                                                                                                                                                                                                                                                                                                                                                                                                                                                                                                                                                                                                                                                                                                                                                                                                                                                                                                                                                                                                                                                                                                                                                                                                                                                                                                                                                                                                                                                                                                                                                                                                                                                                                                                                                                                                                                                                                                        |                      |                 |
|                | - The number of new cas                                                                                                                                                                                                                                                                                                                                                                                                                                                                                                                                                                                                                                                                                                                                                                                                                                                                                                                                                                                                                                                                                                                                                                                                                                                                                                                                                                                                                                                                                                                                                                                                                                                                                                                                                                                                                                                                                                                                                                                                                                                                                                        | es of COVID19 has    | saw a further   |
|                | increase in August 2023                                                                                                                                                                                                                                                                                                                                                                                                                                                                                                                                                                                                                                                                                                                                                                                                                                                                                                                                                                                                                                                                                                                                                                                                                                                                                                                                                                                                                                                                                                                                                                                                                                                                                                                                                                                                                                                                                                                                                                                                                                                                                                        | 3 to 132 cases, com  | pared with 84   |
|                | reported in July 2023.                                                                                                                                                                                                                                                                                                                                                                                                                                                                                                                                                                                                                                                                                                                                                                                                                                                                                                                                                                                                                                                                                                                                                                                                                                                                                                                                                                                                                                                                                                                                                                                                                                                                                                                                                                                                                                                                                                                                                                                                                                                                                                         |                      |                 |
|                |                                                                                                                                                                                                                                                                                                                                                                                                                                                                                                                                                                                                                                                                                                                                                                                                                                                                                                                                                                                                                                                                                                                                                                                                                                                                                                                                                                                                                                                                                                                                                                                                                                                                                                                                                                                                                                                                                                                                                                                                                                                                                                                                |                      |                 |
|                | Unscheduled Care                                                                                                                                                                                                                                                                                                                                                                                                                                                                                                                                                                                                                                                                                                                                                                                                                                                                                                                                                                                                                                                                                                                                                                                                                                                                                                                                                                                                                                                                                                                                                                                                                                                                                                                                                                                                                                                                                                                                                                                                                                                                                                               |                      |                 |
|                | - Emergency Department (ED) attendances have                                                                                                                                                                                                                                                                                                                                                                                                                                                                                                                                                                                                                                                                                                                                                                                                                                                                                                                                                                                                                                                                                                                                                                                                                                                                                                                                                                                                                                                                                                                                                                                                                                                                                                                                                                                                                                                                                                                                                                                                                                                                                   |                      |                 |
|                | decreased in August 20                                                                                                                                                                                                                                                                                                                                                                                                                                                                                                                                                                                                                                                                                                                                                                                                                                                                                                                                                                                                                                                                                                                                                                                                                                                                                                                                                                                                                                                                                                                                                                                                                                                                                                                                                                                                                                                                                                                                                                                                                                                                                                         | 123 to 10,947 from   | 11,2/8 in July  |
|                | 2023.                                                                                                                                                                                                                                                                                                                                                                                                                                                                                                                                                                                                                                                                                                                                                                                                                                                                                                                                                                                                                                                                                                                                                                                                                                                                                                                                                                                                                                                                                                                                                                                                                                                                                                                                                                                                                                                                                                                                                                                                                                                                                                                          |                      |                 |
|                | - Performance against the                                                                                                                                                                                                                                                                                                                                                                                                                                                                                                                                                                                                                                                                                                                                                                                                                                                                                                                                                                                                                                                                                                                                                                                                                                                                                                                                                                                                                                                                                                                                                                                                                                                                                                                                                                                                                                                                                                                                                                                                                                                                                                      |                      | •               |
|                | the outlined trajectory in August 2023. ED 4-hour                                                                                                                                                                                                                                                                                                                                                                                                                                                                                                                                                                                                                                                                                                                                                                                                                                                                                                                                                                                                                                                                                                                                                                                                                                                                                                                                                                                                                                                                                                                                                                                                                                                                                                                                                                                                                                                                                                                                                                                                                                                                              |                      |                 |
|                | performance has improved slightly by 0.16% in August 2023 to 76.19% from 76.03% in July 2023.                                                                                                                                                                                                                                                                                                                                                                                                                                                                                                                                                                                                                                                                                                                                                                                                                                                                                                                                                                                                                                                                                                                                                                                                                                                                                                                                                                                                                                                                                                                                                                                                                                                                                                                                                                                                                                                                                                                                                                                                                                  |                      |                 |
|                |                                                                                                                                                                                                                                                                                                                                                                                                                                                                                                                                                                                                                                                                                                                                                                                                                                                                                                                                                                                                                                                                                                                                                                                                                                                                                                                                                                                                                                                                                                                                                                                                                                                                                                                                                                                                                                                                                                                                                                                                                                                                                                                                |                      | improved in     |
|                | <ul> <li>Performance against the 12-hour wait has improved inmonth, however it is currently performing above the</li> </ul>                                                                                                                                                                                                                                                                                                                                                                                                                                                                                                                                                                                                                                                                                                                                                                                                                                                                                                                                                                                                                                                                                                                                                                                                                                                                                                                                                                                                                                                                                                                                                                                                                                                                                                                                                                                                                                                                                                                                                                                                    |                      |                 |
|                | outlined trajectory. The r                                                                                                                                                                                                                                                                                                                                                                                                                                                                                                                                                                                                                                                                                                                                                                                                                                                                                                                                                                                                                                                                                                                                                                                                                                                                                                                                                                                                                                                                                                                                                                                                                                                                                                                                                                                                                                                                                                                                                                                                                                                                                                     |                      |                 |
|                | outilited trajectory. The r                                                                                                                                                                                                                                                                                                                                                                                                                                                                                                                                                                                                                                                                                                                                                                                                                                                                                                                                                                                                                                                                                                                                                                                                                                                                                                                                                                                                                                                                                                                                                                                                                                                                                                                                                                                                                                                                                                                                                                                                                                                                                                    | iumbei oi palienis w | ailing over 12- |