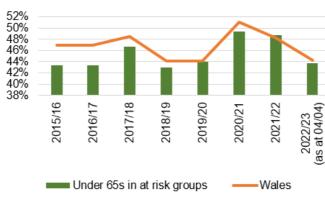

| Report Date    | 28 <sup>th</sup> September 2023                                                                                                                                                                                                                                                                                                                                                                                                                                                                                                                                                                                                                                                                                                                                                                                                                                                                                                                                                                                                                                                                                                                                                                                                                                                                                                                                                                                                                                                                                                                                                                                                                                                                                                                                                                                                                                                                                                                                                                                                                                                                                                | Agenda Item          | 2.6             |
|----------------|--------------------------------------------------------------------------------------------------------------------------------------------------------------------------------------------------------------------------------------------------------------------------------------------------------------------------------------------------------------------------------------------------------------------------------------------------------------------------------------------------------------------------------------------------------------------------------------------------------------------------------------------------------------------------------------------------------------------------------------------------------------------------------------------------------------------------------------------------------------------------------------------------------------------------------------------------------------------------------------------------------------------------------------------------------------------------------------------------------------------------------------------------------------------------------------------------------------------------------------------------------------------------------------------------------------------------------------------------------------------------------------------------------------------------------------------------------------------------------------------------------------------------------------------------------------------------------------------------------------------------------------------------------------------------------------------------------------------------------------------------------------------------------------------------------------------------------------------------------------------------------------------------------------------------------------------------------------------------------------------------------------------------------------------------------------------------------------------------------------------------------|----------------------|-----------------|
| Report Title   | Integrated Performance Report                                                                                                                                                                                                                                                                                                                                                                                                                                                                                                                                                                                                                                                                                                                                                                                                                                                                                                                                                                                                                                                                                                                                                                                                                                                                                                                                                                                                                                                                                                                                                                                                                                                                                                                                                                                                                                                                                                                                                                                                                                                                                                  |                      |                 |
| Report Author  | Meghann Protheroe, Head of Health Board Performance                                                                                                                                                                                                                                                                                                                                                                                                                                                                                                                                                                                                                                                                                                                                                                                                                                                                                                                                                                                                                                                                                                                                                                                                                                                                                                                                                                                                                                                                                                                                                                                                                                                                                                                                                                                                                                                                                                                                                                                                                                                                            |                      |                 |
| Report Sponsor | Darren Griffiths, Director of Fin                                                                                                                                                                                                                                                                                                                                                                                                                                                                                                                                                                                                                                                                                                                                                                                                                                                                                                                                                                                                                                                                                                                                                                                                                                                                                                                                                                                                                                                                                                                                                                                                                                                                                                                                                                                                                                                                                                                                                                                                                                                                                              | ance and Performar   | nce             |
| Presented by   | Darren Griffiths, Director of Fin                                                                                                                                                                                                                                                                                                                                                                                                                                                                                                                                                                                                                                                                                                                                                                                                                                                                                                                                                                                                                                                                                                                                                                                                                                                                                                                                                                                                                                                                                                                                                                                                                                                                                                                                                                                                                                                                                                                                                                                                                                                                                              | ance and Performar   | nce             |
| Freedom of     | Open                                                                                                                                                                                                                                                                                                                                                                                                                                                                                                                                                                                                                                                                                                                                                                                                                                                                                                                                                                                                                                                                                                                                                                                                                                                                                                                                                                                                                                                                                                                                                                                                                                                                                                                                                                                                                                                                                                                                                                                                                                                                                                                           |                      |                 |
| Information    |                                                                                                                                                                                                                                                                                                                                                                                                                                                                                                                                                                                                                                                                                                                                                                                                                                                                                                                                                                                                                                                                                                                                                                                                                                                                                                                                                                                                                                                                                                                                                                                                                                                                                                                                                                                                                                                                                                                                                                                                                                                                                                                                |                      |                 |
| Purpose of the | The purpose of this report is to                                                                                                                                                                                                                                                                                                                                                                                                                                                                                                                                                                                                                                                                                                                                                                                                                                                                                                                                                                                                                                                                                                                                                                                                                                                                                                                                                                                                                                                                                                                                                                                                                                                                                                                                                                                                                                                                                                                                                                                                                                                                                               | provide an update    | on the current  |
| Report         | performance of the Health Boa                                                                                                                                                                                                                                                                                                                                                                                                                                                                                                                                                                                                                                                                                                                                                                                                                                                                                                                                                                                                                                                                                                                                                                                                                                                                                                                                                                                                                                                                                                                                                                                                                                                                                                                                                                                                                                                                                                                                                                                                                                                                                                  |                      |                 |
| _              | reporting period (August 2023) in delivering key local                                                                                                                                                                                                                                                                                                                                                                                                                                                                                                                                                                                                                                                                                                                                                                                                                                                                                                                                                                                                                                                                                                                                                                                                                                                                                                                                                                                                                                                                                                                                                                                                                                                                                                                                                                                                                                                                                                                                                                                                                                                                         |                      |                 |
|                | performance measures as well                                                                                                                                                                                                                                                                                                                                                                                                                                                                                                                                                                                                                                                                                                                                                                                                                                                                                                                                                                                                                                                                                                                                                                                                                                                                                                                                                                                                                                                                                                                                                                                                                                                                                                                                                                                                                                                                                                                                                                                                                                                                                                   | as the national mea  | sures outlined  |
|                | in the 2022/23 NHS Wales Per                                                                                                                                                                                                                                                                                                                                                                                                                                                                                                                                                                                                                                                                                                                                                                                                                                                                                                                                                                                                                                                                                                                                                                                                                                                                                                                                                                                                                                                                                                                                                                                                                                                                                                                                                                                                                                                                                                                                                                                                                                                                                                   | rformance Framewo    | rk.             |
|                |                                                                                                                                                                                                                                                                                                                                                                                                                                                                                                                                                                                                                                                                                                                                                                                                                                                                                                                                                                                                                                                                                                                                                                                                                                                                                                                                                                                                                                                                                                                                                                                                                                                                                                                                                                                                                                                                                                                                                                                                                                                                                                                                |                      |                 |
| Key Issues     | The Integrated Performance                                                                                                                                                                                                                                                                                                                                                                                                                                                                                                                                                                                                                                                                                                                                                                                                                                                                                                                                                                                                                                                                                                                                                                                                                                                                                                                                                                                                                                                                                                                                                                                                                                                                                                                                                                                                                                                                                                                                                                                                                                                                                                     | Report is a routin   | e report that   |
| -              | provides an overview of how                                                                                                                                                                                                                                                                                                                                                                                                                                                                                                                                                                                                                                                                                                                                                                                                                                                                                                                                                                                                                                                                                                                                                                                                                                                                                                                                                                                                                                                                                                                                                                                                                                                                                                                                                                                                                                                                                                                                                                                                                                                                                                    | the Health Board     | is performing   |
|                | against the National Delivery m                                                                                                                                                                                                                                                                                                                                                                                                                                                                                                                                                                                                                                                                                                                                                                                                                                                                                                                                                                                                                                                                                                                                                                                                                                                                                                                                                                                                                                                                                                                                                                                                                                                                                                                                                                                                                                                                                                                                                                                                                                                                                                | neasures and key loo | cal quality and |
|                | safety measures.                                                                                                                                                                                                                                                                                                                                                                                                                                                                                                                                                                                                                                                                                                                                                                                                                                                                                                                                                                                                                                                                                                                                                                                                                                                                                                                                                                                                                                                                                                                                                                                                                                                                                                                                                                                                                                                                                                                                                                                                                                                                                                               |                      |                 |
|                |                                                                                                                                                                                                                                                                                                                                                                                                                                                                                                                                                                                                                                                                                                                                                                                                                                                                                                                                                                                                                                                                                                                                                                                                                                                                                                                                                                                                                                                                                                                                                                                                                                                                                                                                                                                                                                                                                                                                                                                                                                                                                                                                |                      |                 |
|                | The Performance Delivery Fran                                                                                                                                                                                                                                                                                                                                                                                                                                                                                                                                                                                                                                                                                                                                                                                                                                                                                                                                                                                                                                                                                                                                                                                                                                                                                                                                                                                                                                                                                                                                                                                                                                                                                                                                                                                                                                                                                                                                                                                                                                                                                                  |                      | •               |
|                | June 2023, and the measures                                                                                                                                                                                                                                                                                                                                                                                                                                                                                                                                                                                                                                                                                                                                                                                                                                                                                                                                                                                                                                                                                                                                                                                                                                                                                                                                                                                                                                                                                                                                                                                                                                                                                                                                                                                                                                                                                                                                                                                                                                                                                                    | •                    | accordingly in  |
|                | line with current data availabilit                                                                                                                                                                                                                                                                                                                                                                                                                                                                                                                                                                                                                                                                                                                                                                                                                                                                                                                                                                                                                                                                                                                                                                                                                                                                                                                                                                                                                                                                                                                                                                                                                                                                                                                                                                                                                                                                                                                                                                                                                                                                                             | у.                   |                 |
|                |                                                                                                                                                                                                                                                                                                                                                                                                                                                                                                                                                                                                                                                                                                                                                                                                                                                                                                                                                                                                                                                                                                                                                                                                                                                                                                                                                                                                                                                                                                                                                                                                                                                                                                                                                                                                                                                                                                                                                                                                                                                                                                                                |                      |                 |
|                | The report format has been altered to align with key areas of focus                                                                                                                                                                                                                                                                                                                                                                                                                                                                                                                                                                                                                                                                                                                                                                                                                                                                                                                                                                                                                                                                                                                                                                                                                                                                                                                                                                                                                                                                                                                                                                                                                                                                                                                                                                                                                                                                                                                                                                                                                                                            |                      |                 |
|                | within the Performance and Finance Committee                                                                                                                                                                                                                                                                                                                                                                                                                                                                                                                                                                                                                                                                                                                                                                                                                                                                                                                                                                                                                                                                                                                                                                                                                                                                                                                                                                                                                                                                                                                                                                                                                                                                                                                                                                                                                                                                                                                                                                                                                                                                                   |                      |                 |
|                | Key high level issues to highlight this month are as follows:                                                                                                                                                                                                                                                                                                                                                                                                                                                                                                                                                                                                                                                                                                                                                                                                                                                                                                                                                                                                                                                                                                                                                                                                                                                                                                                                                                                                                                                                                                                                                                                                                                                                                                                                                                                                                                                                                                                                                                                                                                                                  |                      |                 |
|                | and the second of the second o |                      |                 |
|                | COVID19                                                                                                                                                                                                                                                                                                                                                                                                                                                                                                                                                                                                                                                                                                                                                                                                                                                                                                                                                                                                                                                                                                                                                                                                                                                                                                                                                                                                                                                                                                                                                                                                                                                                                                                                                                                                                                                                                                                                                                                                                                                                                                                        |                      |                 |
|                | - The number of new cas                                                                                                                                                                                                                                                                                                                                                                                                                                                                                                                                                                                                                                                                                                                                                                                                                                                                                                                                                                                                                                                                                                                                                                                                                                                                                                                                                                                                                                                                                                                                                                                                                                                                                                                                                                                                                                                                                                                                                                                                                                                                                                        | es of COVID19 has    | saw a further   |
|                | increase in August 2023                                                                                                                                                                                                                                                                                                                                                                                                                                                                                                                                                                                                                                                                                                                                                                                                                                                                                                                                                                                                                                                                                                                                                                                                                                                                                                                                                                                                                                                                                                                                                                                                                                                                                                                                                                                                                                                                                                                                                                                                                                                                                                        | 3 to 132 cases, com  | pared with 84   |
|                | reported in July 2023.                                                                                                                                                                                                                                                                                                                                                                                                                                                                                                                                                                                                                                                                                                                                                                                                                                                                                                                                                                                                                                                                                                                                                                                                                                                                                                                                                                                                                                                                                                                                                                                                                                                                                                                                                                                                                                                                                                                                                                                                                                                                                                         |                      |                 |
|                |                                                                                                                                                                                                                                                                                                                                                                                                                                                                                                                                                                                                                                                                                                                                                                                                                                                                                                                                                                                                                                                                                                                                                                                                                                                                                                                                                                                                                                                                                                                                                                                                                                                                                                                                                                                                                                                                                                                                                                                                                                                                                                                                |                      |                 |
|                | Unscheduled Care                                                                                                                                                                                                                                                                                                                                                                                                                                                                                                                                                                                                                                                                                                                                                                                                                                                                                                                                                                                                                                                                                                                                                                                                                                                                                                                                                                                                                                                                                                                                                                                                                                                                                                                                                                                                                                                                                                                                                                                                                                                                                                               |                      |                 |
|                | - Emergency Department (ED) attendances have                                                                                                                                                                                                                                                                                                                                                                                                                                                                                                                                                                                                                                                                                                                                                                                                                                                                                                                                                                                                                                                                                                                                                                                                                                                                                                                                                                                                                                                                                                                                                                                                                                                                                                                                                                                                                                                                                                                                                                                                                                                                                   |                      |                 |
|                | decreased in August 20                                                                                                                                                                                                                                                                                                                                                                                                                                                                                                                                                                                                                                                                                                                                                                                                                                                                                                                                                                                                                                                                                                                                                                                                                                                                                                                                                                                                                                                                                                                                                                                                                                                                                                                                                                                                                                                                                                                                                                                                                                                                                                         | 123 to 10,947 from   | 11,2/8 in July  |
|                | 2023.                                                                                                                                                                                                                                                                                                                                                                                                                                                                                                                                                                                                                                                                                                                                                                                                                                                                                                                                                                                                                                                                                                                                                                                                                                                                                                                                                                                                                                                                                                                                                                                                                                                                                                                                                                                                                                                                                                                                                                                                                                                                                                                          |                      |                 |
|                | - Performance against the                                                                                                                                                                                                                                                                                                                                                                                                                                                                                                                                                                                                                                                                                                                                                                                                                                                                                                                                                                                                                                                                                                                                                                                                                                                                                                                                                                                                                                                                                                                                                                                                                                                                                                                                                                                                                                                                                                                                                                                                                                                                                                      |                      | •               |
|                | the outlined trajectory in August 2023. ED 4-hour                                                                                                                                                                                                                                                                                                                                                                                                                                                                                                                                                                                                                                                                                                                                                                                                                                                                                                                                                                                                                                                                                                                                                                                                                                                                                                                                                                                                                                                                                                                                                                                                                                                                                                                                                                                                                                                                                                                                                                                                                                                                              |                      |                 |
|                | performance has improved slightly by 0.16% in August 2023 to 76.19% from 76.03% in July 2023.                                                                                                                                                                                                                                                                                                                                                                                                                                                                                                                                                                                                                                                                                                                                                                                                                                                                                                                                                                                                                                                                                                                                                                                                                                                                                                                                                                                                                                                                                                                                                                                                                                                                                                                                                                                                                                                                                                                                                                                                                                  |                      |                 |
|                |                                                                                                                                                                                                                                                                                                                                                                                                                                                                                                                                                                                                                                                                                                                                                                                                                                                                                                                                                                                                                                                                                                                                                                                                                                                                                                                                                                                                                                                                                                                                                                                                                                                                                                                                                                                                                                                                                                                                                                                                                                                                                                                                |                      | improved in     |
|                | <ul> <li>Performance against the 12-hour wait has improved inmonth, however it is currently performing above the</li> </ul>                                                                                                                                                                                                                                                                                                                                                                                                                                                                                                                                                                                                                                                                                                                                                                                                                                                                                                                                                                                                                                                                                                                                                                                                                                                                                                                                                                                                                                                                                                                                                                                                                                                                                                                                                                                                                                                                                                                                                                                                    |                      |                 |
|                | outlined trajectory. The r                                                                                                                                                                                                                                                                                                                                                                                                                                                                                                                                                                                                                                                                                                                                                                                                                                                                                                                                                                                                                                                                                                                                                                                                                                                                                                                                                                                                                                                                                                                                                                                                                                                                                                                                                                                                                                                                                                                                                                                                                                                                                                     |                      |                 |
|                | outilited trajectory. The r                                                                                                                                                                                                                                                                                                                                                                                                                                                                                                                                                                                                                                                                                                                                                                                                                                                                                                                                                                                                                                                                                                                                                                                                                                                                                                                                                                                                                                                                                                                                                                                                                                                                                                                                                                                                                                                                                                                                                                                                                                                                                                    | iumbei oi palienis w | ailing over 12- |