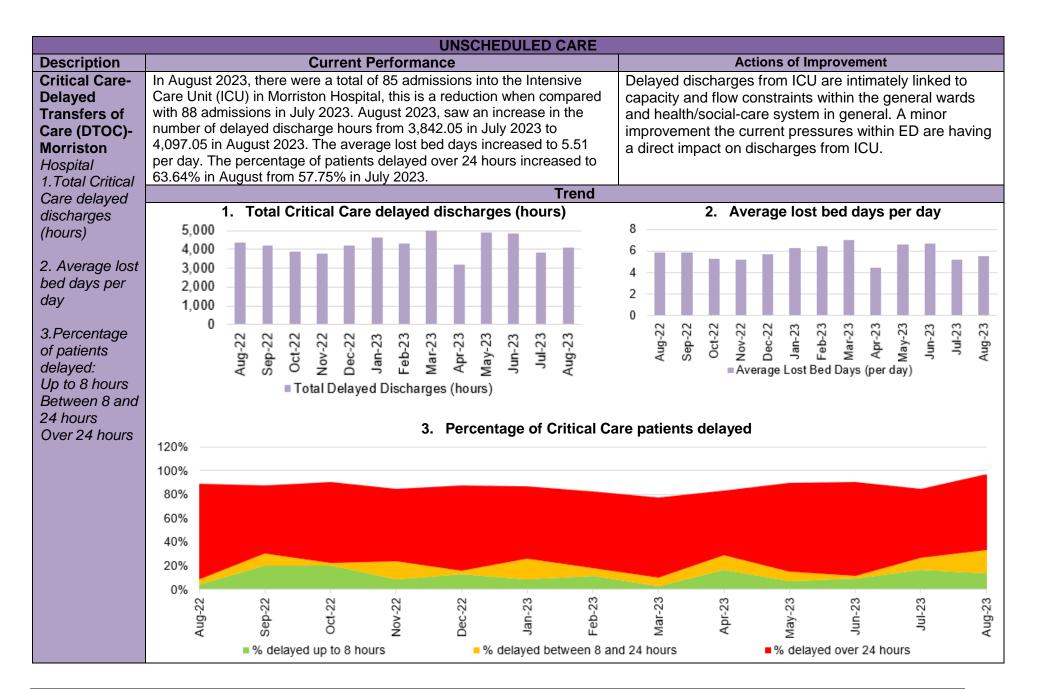

| Report Date    | 28 <sup>th</sup> September 2023                                                                                                                                                                                                                                                                                                                                                                                                                                                                                                                                                                                                                                                                                                                                                                                                                                                                                                                                                                                                                                                                                                                                                                                                                                                                                                                                                                                                                                                                                                                                                                                                                                                                                                                                                                                                                                                                                                                                                                                                                                                                                                | Agenda Item          | 2.6             |
|----------------|--------------------------------------------------------------------------------------------------------------------------------------------------------------------------------------------------------------------------------------------------------------------------------------------------------------------------------------------------------------------------------------------------------------------------------------------------------------------------------------------------------------------------------------------------------------------------------------------------------------------------------------------------------------------------------------------------------------------------------------------------------------------------------------------------------------------------------------------------------------------------------------------------------------------------------------------------------------------------------------------------------------------------------------------------------------------------------------------------------------------------------------------------------------------------------------------------------------------------------------------------------------------------------------------------------------------------------------------------------------------------------------------------------------------------------------------------------------------------------------------------------------------------------------------------------------------------------------------------------------------------------------------------------------------------------------------------------------------------------------------------------------------------------------------------------------------------------------------------------------------------------------------------------------------------------------------------------------------------------------------------------------------------------------------------------------------------------------------------------------------------------|----------------------|-----------------|
| Report Title   | Integrated Performance Report                                                                                                                                                                                                                                                                                                                                                                                                                                                                                                                                                                                                                                                                                                                                                                                                                                                                                                                                                                                                                                                                                                                                                                                                                                                                                                                                                                                                                                                                                                                                                                                                                                                                                                                                                                                                                                                                                                                                                                                                                                                                                                  |                      |                 |
| Report Author  | Meghann Protheroe, Head of Health Board Performance                                                                                                                                                                                                                                                                                                                                                                                                                                                                                                                                                                                                                                                                                                                                                                                                                                                                                                                                                                                                                                                                                                                                                                                                                                                                                                                                                                                                                                                                                                                                                                                                                                                                                                                                                                                                                                                                                                                                                                                                                                                                            |                      |                 |
| Report Sponsor | Darren Griffiths, Director of Fin                                                                                                                                                                                                                                                                                                                                                                                                                                                                                                                                                                                                                                                                                                                                                                                                                                                                                                                                                                                                                                                                                                                                                                                                                                                                                                                                                                                                                                                                                                                                                                                                                                                                                                                                                                                                                                                                                                                                                                                                                                                                                              | ance and Performar   | nce             |
| Presented by   | Darren Griffiths, Director of Fin                                                                                                                                                                                                                                                                                                                                                                                                                                                                                                                                                                                                                                                                                                                                                                                                                                                                                                                                                                                                                                                                                                                                                                                                                                                                                                                                                                                                                                                                                                                                                                                                                                                                                                                                                                                                                                                                                                                                                                                                                                                                                              | ance and Performar   | nce             |
| Freedom of     | Open                                                                                                                                                                                                                                                                                                                                                                                                                                                                                                                                                                                                                                                                                                                                                                                                                                                                                                                                                                                                                                                                                                                                                                                                                                                                                                                                                                                                                                                                                                                                                                                                                                                                                                                                                                                                                                                                                                                                                                                                                                                                                                                           |                      |                 |
| Information    |                                                                                                                                                                                                                                                                                                                                                                                                                                                                                                                                                                                                                                                                                                                                                                                                                                                                                                                                                                                                                                                                                                                                                                                                                                                                                                                                                                                                                                                                                                                                                                                                                                                                                                                                                                                                                                                                                                                                                                                                                                                                                                                                |                      |                 |
| Purpose of the | The purpose of this report is to                                                                                                                                                                                                                                                                                                                                                                                                                                                                                                                                                                                                                                                                                                                                                                                                                                                                                                                                                                                                                                                                                                                                                                                                                                                                                                                                                                                                                                                                                                                                                                                                                                                                                                                                                                                                                                                                                                                                                                                                                                                                                               | provide an update    | on the current  |
| Report         | performance of the Health Boa                                                                                                                                                                                                                                                                                                                                                                                                                                                                                                                                                                                                                                                                                                                                                                                                                                                                                                                                                                                                                                                                                                                                                                                                                                                                                                                                                                                                                                                                                                                                                                                                                                                                                                                                                                                                                                                                                                                                                                                                                                                                                                  |                      |                 |
| _              | reporting period (August 2023) in delivering key local                                                                                                                                                                                                                                                                                                                                                                                                                                                                                                                                                                                                                                                                                                                                                                                                                                                                                                                                                                                                                                                                                                                                                                                                                                                                                                                                                                                                                                                                                                                                                                                                                                                                                                                                                                                                                                                                                                                                                                                                                                                                         |                      |                 |
|                | performance measures as well                                                                                                                                                                                                                                                                                                                                                                                                                                                                                                                                                                                                                                                                                                                                                                                                                                                                                                                                                                                                                                                                                                                                                                                                                                                                                                                                                                                                                                                                                                                                                                                                                                                                                                                                                                                                                                                                                                                                                                                                                                                                                                   | as the national mea  | sures outlined  |
|                | in the 2022/23 NHS Wales Per                                                                                                                                                                                                                                                                                                                                                                                                                                                                                                                                                                                                                                                                                                                                                                                                                                                                                                                                                                                                                                                                                                                                                                                                                                                                                                                                                                                                                                                                                                                                                                                                                                                                                                                                                                                                                                                                                                                                                                                                                                                                                                   | rformance Framewo    | rk.             |
|                |                                                                                                                                                                                                                                                                                                                                                                                                                                                                                                                                                                                                                                                                                                                                                                                                                                                                                                                                                                                                                                                                                                                                                                                                                                                                                                                                                                                                                                                                                                                                                                                                                                                                                                                                                                                                                                                                                                                                                                                                                                                                                                                                |                      |                 |
| Key Issues     | The Integrated Performance                                                                                                                                                                                                                                                                                                                                                                                                                                                                                                                                                                                                                                                                                                                                                                                                                                                                                                                                                                                                                                                                                                                                                                                                                                                                                                                                                                                                                                                                                                                                                                                                                                                                                                                                                                                                                                                                                                                                                                                                                                                                                                     | Report is a routin   | e report that   |
| -              | provides an overview of how                                                                                                                                                                                                                                                                                                                                                                                                                                                                                                                                                                                                                                                                                                                                                                                                                                                                                                                                                                                                                                                                                                                                                                                                                                                                                                                                                                                                                                                                                                                                                                                                                                                                                                                                                                                                                                                                                                                                                                                                                                                                                                    | the Health Board     | is performing   |
|                | against the National Delivery m                                                                                                                                                                                                                                                                                                                                                                                                                                                                                                                                                                                                                                                                                                                                                                                                                                                                                                                                                                                                                                                                                                                                                                                                                                                                                                                                                                                                                                                                                                                                                                                                                                                                                                                                                                                                                                                                                                                                                                                                                                                                                                | neasures and key loo | cal quality and |
|                | safety measures.                                                                                                                                                                                                                                                                                                                                                                                                                                                                                                                                                                                                                                                                                                                                                                                                                                                                                                                                                                                                                                                                                                                                                                                                                                                                                                                                                                                                                                                                                                                                                                                                                                                                                                                                                                                                                                                                                                                                                                                                                                                                                                               |                      |                 |
|                |                                                                                                                                                                                                                                                                                                                                                                                                                                                                                                                                                                                                                                                                                                                                                                                                                                                                                                                                                                                                                                                                                                                                                                                                                                                                                                                                                                                                                                                                                                                                                                                                                                                                                                                                                                                                                                                                                                                                                                                                                                                                                                                                |                      |                 |
|                | The Performance Delivery Fran                                                                                                                                                                                                                                                                                                                                                                                                                                                                                                                                                                                                                                                                                                                                                                                                                                                                                                                                                                                                                                                                                                                                                                                                                                                                                                                                                                                                                                                                                                                                                                                                                                                                                                                                                                                                                                                                                                                                                                                                                                                                                                  |                      | •               |
|                | June 2023, and the measures                                                                                                                                                                                                                                                                                                                                                                                                                                                                                                                                                                                                                                                                                                                                                                                                                                                                                                                                                                                                                                                                                                                                                                                                                                                                                                                                                                                                                                                                                                                                                                                                                                                                                                                                                                                                                                                                                                                                                                                                                                                                                                    | •                    | accordingly in  |
|                | line with current data availabilit                                                                                                                                                                                                                                                                                                                                                                                                                                                                                                                                                                                                                                                                                                                                                                                                                                                                                                                                                                                                                                                                                                                                                                                                                                                                                                                                                                                                                                                                                                                                                                                                                                                                                                                                                                                                                                                                                                                                                                                                                                                                                             | у.                   |                 |
|                |                                                                                                                                                                                                                                                                                                                                                                                                                                                                                                                                                                                                                                                                                                                                                                                                                                                                                                                                                                                                                                                                                                                                                                                                                                                                                                                                                                                                                                                                                                                                                                                                                                                                                                                                                                                                                                                                                                                                                                                                                                                                                                                                |                      |                 |
|                | The report format has been altered to align with key areas of focus                                                                                                                                                                                                                                                                                                                                                                                                                                                                                                                                                                                                                                                                                                                                                                                                                                                                                                                                                                                                                                                                                                                                                                                                                                                                                                                                                                                                                                                                                                                                                                                                                                                                                                                                                                                                                                                                                                                                                                                                                                                            |                      |                 |
|                | within the Performance and Finance Committee                                                                                                                                                                                                                                                                                                                                                                                                                                                                                                                                                                                                                                                                                                                                                                                                                                                                                                                                                                                                                                                                                                                                                                                                                                                                                                                                                                                                                                                                                                                                                                                                                                                                                                                                                                                                                                                                                                                                                                                                                                                                                   |                      |                 |
|                | Key high level issues to highlight this month are as follows:                                                                                                                                                                                                                                                                                                                                                                                                                                                                                                                                                                                                                                                                                                                                                                                                                                                                                                                                                                                                                                                                                                                                                                                                                                                                                                                                                                                                                                                                                                                                                                                                                                                                                                                                                                                                                                                                                                                                                                                                                                                                  |                      |                 |
|                | and the second of the second o |                      |                 |
|                | COVID19                                                                                                                                                                                                                                                                                                                                                                                                                                                                                                                                                                                                                                                                                                                                                                                                                                                                                                                                                                                                                                                                                                                                                                                                                                                                                                                                                                                                                                                                                                                                                                                                                                                                                                                                                                                                                                                                                                                                                                                                                                                                                                                        |                      |                 |
|                | - The number of new cas                                                                                                                                                                                                                                                                                                                                                                                                                                                                                                                                                                                                                                                                                                                                                                                                                                                                                                                                                                                                                                                                                                                                                                                                                                                                                                                                                                                                                                                                                                                                                                                                                                                                                                                                                                                                                                                                                                                                                                                                                                                                                                        | es of COVID19 has    | saw a further   |
|                | increase in August 2023                                                                                                                                                                                                                                                                                                                                                                                                                                                                                                                                                                                                                                                                                                                                                                                                                                                                                                                                                                                                                                                                                                                                                                                                                                                                                                                                                                                                                                                                                                                                                                                                                                                                                                                                                                                                                                                                                                                                                                                                                                                                                                        | 3 to 132 cases, com  | pared with 84   |
|                | reported in July 2023.                                                                                                                                                                                                                                                                                                                                                                                                                                                                                                                                                                                                                                                                                                                                                                                                                                                                                                                                                                                                                                                                                                                                                                                                                                                                                                                                                                                                                                                                                                                                                                                                                                                                                                                                                                                                                                                                                                                                                                                                                                                                                                         |                      |                 |
|                |                                                                                                                                                                                                                                                                                                                                                                                                                                                                                                                                                                                                                                                                                                                                                                                                                                                                                                                                                                                                                                                                                                                                                                                                                                                                                                                                                                                                                                                                                                                                                                                                                                                                                                                                                                                                                                                                                                                                                                                                                                                                                                                                |                      |                 |
|                | Unscheduled Care                                                                                                                                                                                                                                                                                                                                                                                                                                                                                                                                                                                                                                                                                                                                                                                                                                                                                                                                                                                                                                                                                                                                                                                                                                                                                                                                                                                                                                                                                                                                                                                                                                                                                                                                                                                                                                                                                                                                                                                                                                                                                                               |                      |                 |
|                | - Emergency Department (ED) attendances have                                                                                                                                                                                                                                                                                                                                                                                                                                                                                                                                                                                                                                                                                                                                                                                                                                                                                                                                                                                                                                                                                                                                                                                                                                                                                                                                                                                                                                                                                                                                                                                                                                                                                                                                                                                                                                                                                                                                                                                                                                                                                   |                      |                 |
|                | decreased in August 20                                                                                                                                                                                                                                                                                                                                                                                                                                                                                                                                                                                                                                                                                                                                                                                                                                                                                                                                                                                                                                                                                                                                                                                                                                                                                                                                                                                                                                                                                                                                                                                                                                                                                                                                                                                                                                                                                                                                                                                                                                                                                                         | 123 to 10,947 from   | 11,2/8 in July  |
|                | 2023.                                                                                                                                                                                                                                                                                                                                                                                                                                                                                                                                                                                                                                                                                                                                                                                                                                                                                                                                                                                                                                                                                                                                                                                                                                                                                                                                                                                                                                                                                                                                                                                                                                                                                                                                                                                                                                                                                                                                                                                                                                                                                                                          |                      |                 |
|                | - Performance against the                                                                                                                                                                                                                                                                                                                                                                                                                                                                                                                                                                                                                                                                                                                                                                                                                                                                                                                                                                                                                                                                                                                                                                                                                                                                                                                                                                                                                                                                                                                                                                                                                                                                                                                                                                                                                                                                                                                                                                                                                                                                                                      |                      | •               |
|                | the outlined trajectory in August 2023. ED 4-hour                                                                                                                                                                                                                                                                                                                                                                                                                                                                                                                                                                                                                                                                                                                                                                                                                                                                                                                                                                                                                                                                                                                                                                                                                                                                                                                                                                                                                                                                                                                                                                                                                                                                                                                                                                                                                                                                                                                                                                                                                                                                              |                      |                 |
|                | performance has improved slightly by 0.16% in August 2023 to 76.19% from 76.03% in July 2023.                                                                                                                                                                                                                                                                                                                                                                                                                                                                                                                                                                                                                                                                                                                                                                                                                                                                                                                                                                                                                                                                                                                                                                                                                                                                                                                                                                                                                                                                                                                                                                                                                                                                                                                                                                                                                                                                                                                                                                                                                                  |                      |                 |
|                |                                                                                                                                                                                                                                                                                                                                                                                                                                                                                                                                                                                                                                                                                                                                                                                                                                                                                                                                                                                                                                                                                                                                                                                                                                                                                                                                                                                                                                                                                                                                                                                                                                                                                                                                                                                                                                                                                                                                                                                                                                                                                                                                |                      | improved in     |
|                | <ul> <li>Performance against the 12-hour wait has improved inmonth, however it is currently performing above the</li> </ul>                                                                                                                                                                                                                                                                                                                                                                                                                                                                                                                                                                                                                                                                                                                                                                                                                                                                                                                                                                                                                                                                                                                                                                                                                                                                                                                                                                                                                                                                                                                                                                                                                                                                                                                                                                                                                                                                                                                                                                                                    |                      |                 |
|                | outlined trajectory. The r                                                                                                                                                                                                                                                                                                                                                                                                                                                                                                                                                                                                                                                                                                                                                                                                                                                                                                                                                                                                                                                                                                                                                                                                                                                                                                                                                                                                                                                                                                                                                                                                                                                                                                                                                                                                                                                                                                                                                                                                                                                                                                     |                      |                 |
|                | outilited trajectory. The r                                                                                                                                                                                                                                                                                                                                                                                                                                                                                                                                                                                                                                                                                                                                                                                                                                                                                                                                                                                                                                                                                                                                                                                                                                                                                                                                                                                                                                                                                                                                                                                                                                                                                                                                                                                                                                                                                                                                                                                                                                                                                                    | iumbei oi palienis w | ailing over 12- |