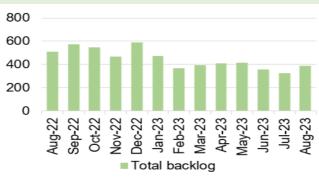

rt 9: Single Cancer Pathway- % of patients starting definitive treatment within 62 days from point of suspicion



% of patients started treatment within 62 days (unadjusted)
Trajectory

Chart 13: Number of patients without a documented clinical review date



Chart 2: Number of patients waiting over 26 weeks for an outpatient appointment



Chart 6: Number of patients waiting for reportable Cardiac diagnostics over 8 weeks



Chart 10: Number of new cancer patients starting definitive treatment



Chart 14: Ophthalmology patients without an allocated health risk factor



Chart 3: Number of patients waiting over 36 weeks for treatment at stage 1



Chart 7: Number of patients waiting more than 14 weeks for Therapies



Chart 11: Single Cancer Pathway backlogpatients waiting over 63 days



Chart 15: Total number of patients on the follow-up waiting list



Chart 4: Number of patients waiting over 52 weeks for treatment



**Chart 8: Cancer referrals** 



Chart 12: Number of patients waiting for an outpatient follow-up who are delayed past their target date



Chart 16: Number of patients delayed by over



#### HARM FROM WIDER SOCIETAL ACTIONS/LOCKDOWN

#### **Vaccinations and Immunisations**





Chart 5: % children who are up to date in schedule by age 4



Chart 9: Influenza uptake for amongst 65 year olds and over



Data prior to April 2019 relates to Abertawe Bro Morgannwg University Health Board

Chart 2: % children who received PCV2 vaccine and Rotavirus vaccine by age 1



Chart 6: % children who received 2 doses of the MMR vaccine and 4 in 1 vaccine by age 5