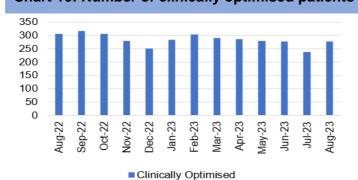

xperience issues with data reporting. It is anticipated that up to date accurate data will be available shortly.

**Chart 5: A&E Attendances** 



■Total A&E Attendances (SBU HB)

Chart 9: Elective procedures cancelled due to



Elective procedures cancelled due to lack of beds

Chart 13: % of thrombolysed stroke patients with a door to door needle time of less than or egual to 45 minutes



Chart 2: % red calls responded to within 8 minutes



Chart 3: Number of ambulance handovers over 1 hour



Chart 4: Lost hours- notification to ambulance handover over 15 minutes



Chart 6: % patients who spend less than 4 hours in A&E



Chart 7: Number of patients waiting over 12 hours in A&E



**Chart 8: Number of emergency admissions** 



**Chart 10: Number of clinically optimised patients** 



Chart 11: Delay reason for clinically optimised patients



Chart 12: Average lost bed days (per day)





Chart 14: Direct admission to Acute Stroke Unit within 4 hours



Chart 15: % of stroke patients receiving CT scan with 1 hour



Chart 16: % stroke patients receiving consultant assessment within 24 hours



# HARM FROM REDUCTION IN NON-COVID ACTIVITY Primary and Community Care Overview



■ Total number of patients receiving care from EHEW

**Chart 5: General Dental Services - Activity** 



Chart 9: Optometry Activity - low vision care



Chart 13: Podiatry - Total number of patients waiting > 14 weeks



Chart 2: GMS - Escalation Levels



Chart 6: General Dental Services - New



Chart 10: Community Pharmacy – Escalation



Chart 14: Dietetics - Total number of patients waiting