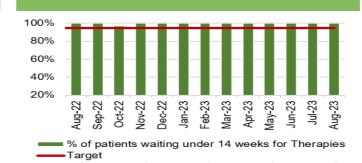

tic interventions started within (up to and including) 28 days following an assessment by LPMHSS



Chart 6: 100% of those admitted without a gate keeping assessment will receive a follow up assessment by CRHTS within 24hrs of admission



'% of those admitted without a gate keeping assessment will receive a follow up assessment.

#### Chart 10: Number of patients subject to **Deprivation of Liberty Safeguards (DOLS)**



### Child & Adolescent Mental Health Services (CAMHS)

Chart 14:Neuro-developmental disorder assessment and intervention received within 26 weeks



Chart 3: % of health board residents in receipt of secondary mental health services (all ages) who have a valid care and treatment plan



make make the second se

Chart 7: % of patients waiting under 14 weeks for Therapies



**Chart 11: Number of Nationally Reportable** Incidents



**Chart 15: Assessment and intervention within** 28 days



Chart 4: % of patients waiting less than 26 weeks to start a psychological therapy in **Specialist Adult Mental Health** 



#### **Chart 8: Number of Mental Health Delayed Transfers of Care (DTOCs)**



#### **Chart 12: Number of ligature incidents**



#### Chart 16: % of residents with a Care and **Treatment Plan**



have a Care and Treatment Plan

## **APPENDIX 1: INTEGRATED PERFORMANCE DASHBOARD**

|                            |                                                                                                                           |                             | Harm fro         | m Covid itself         |                    |