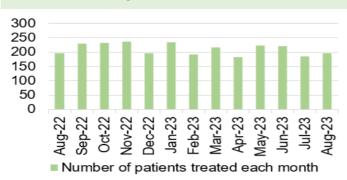

of patients with a RTT (referral to stage 1) of 26 weeks or less

Chart 16: Speech & Language Therapy– Number of patients waiting > 14 weeks



## Harm from reduction in non-Covid activity Planned Care Overview





Chart 5: Number of patients waiting for reportable diagnostics over 8 weeks



Chart 9: Single Cancer Pathway- % of patients starting definitive treatment within 62 days from point of suspicion



% of patients started treatment within 62 days (unadjusted)
Trajectory

Chart 13: Number of patients without a documented clinical review date



Chart 2: Number of patients waiting over 26 weeks for an outpatient appointment



Chart 6: Number of patients waiting for reportable Cardiac diagnostics over 8 weeks



Chart 10: Number of new cancer patients starting definitive treatment



Chart 14: Ophthalmology patients without an allocated health risk factor



Chart 3: Number of patients waiting over 36 weeks for treatment at stage 1



Chart 7: Number of patients waiting more than 14 weeks for Therapies



Chart 11: Single Cancer Pathway backlogpatients waiting over 63 days



Chart 15: Total number of patients on the follow-up waiting list



Chart 4: Number of patients waiting over 52 weeks for treatment



**Chart 8: Cancer referrals** 



Chart 12: Number of patients waiting for an outpatient follow-up who are delayed past their target date



Chart 16: Number of patients delayed by over



#### HARM FROM WIDER SOCIETAL ACTIONS/LOCKDOWN

#### **Vaccinations and Immunisations**





Chart 5: % children who are up to date in schedule by age 4



Chart 9: Influenza u