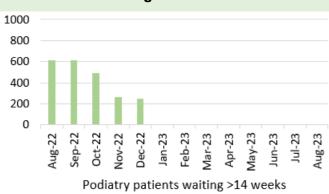

| Report Date    | 28 <sup>th</sup> September 2023                                                                                                                                                                                                                                                                                                                                                                                                                                                                                                                                                                                                                                                                                                                                                                                                                                                                                                                                                                                                                                                                                                                                                                                                                                                                                                                                                                                                                                                                                                                                                                                                                                                                                                                                                                                                                                                                                                                                                                                                                                                                                                | Agenda Item          | 2.6             |
|----------------|--------------------------------------------------------------------------------------------------------------------------------------------------------------------------------------------------------------------------------------------------------------------------------------------------------------------------------------------------------------------------------------------------------------------------------------------------------------------------------------------------------------------------------------------------------------------------------------------------------------------------------------------------------------------------------------------------------------------------------------------------------------------------------------------------------------------------------------------------------------------------------------------------------------------------------------------------------------------------------------------------------------------------------------------------------------------------------------------------------------------------------------------------------------------------------------------------------------------------------------------------------------------------------------------------------------------------------------------------------------------------------------------------------------------------------------------------------------------------------------------------------------------------------------------------------------------------------------------------------------------------------------------------------------------------------------------------------------------------------------------------------------------------------------------------------------------------------------------------------------------------------------------------------------------------------------------------------------------------------------------------------------------------------------------------------------------------------------------------------------------------------|----------------------|-----------------|
| Report Title   | Integrated Performance Report                                                                                                                                                                                                                                                                                                                                                                                                                                                                                                                                                                                                                                                                                                                                                                                                                                                                                                                                                                                                                                                                                                                                                                                                                                                                                                                                                                                                                                                                                                                                                                                                                                                                                                                                                                                                                                                                                                                                                                                                                                                                                                  |                      |                 |
| Report Author  | Meghann Protheroe, Head of Health Board Performance                                                                                                                                                                                                                                                                                                                                                                                                                                                                                                                                                                                                                                                                                                                                                                                                                                                                                                                                                                                                                                                                                                                                                                                                                                                                                                                                                                                                                                                                                                                                                                                                                                                                                                                                                                                                                                                                                                                                                                                                                                                                            |                      |                 |
| Report Sponsor | Darren Griffiths, Director of Fin                                                                                                                                                                                                                                                                                                                                                                                                                                                                                                                                                                                                                                                                                                                                                                                                                                                                                                                                                                                                                                                                                                                                                                                                                                                                                                                                                                                                                                                                                                                                                                                                                                                                                                                                                                                                                                                                                                                                                                                                                                                                                              | ance and Performar   | nce             |
| Presented by   | Darren Griffiths, Director of Fin                                                                                                                                                                                                                                                                                                                                                                                                                                                                                                                                                                                                                                                                                                                                                                                                                                                                                                                                                                                                                                                                                                                                                                                                                                                                                                                                                                                                                                                                                                                                                                                                                                                                                                                                                                                                                                                                                                                                                                                                                                                                                              | ance and Performar   | nce             |
| Freedom of     | Open                                                                                                                                                                                                                                                                                                                                                                                                                                                                                                                                                                                                                                                                                                                                                                                                                                                                                                                                                                                                                                                                                                                                                                                                                                                                                                                                                                                                                                                                                                                                                                                                                                                                                                                                                                                                                                                                                                                                                                                                                                                                                                                           |                      |                 |
| Information    |                                                                                                                                                                                                                                                                                                                                                                                                                                                                                                                                                                                                                                                                                                                                                                                                                                                                                                                                                                                                                                                                                                                                                                                                                                                                                                                                                                                                                                                                                                                                                                                                                                                                                                                                                                                                                                                                                                                                                                                                                                                                                                                                |                      |                 |
| Purpose of the | The purpose of this report is to                                                                                                                                                                                                                                                                                                                                                                                                                                                                                                                                                                                                                                                                                                                                                                                                                                                                                                                                                                                                                                                                                                                                                                                                                                                                                                                                                                                                                                                                                                                                                                                                                                                                                                                                                                                                                                                                                                                                                                                                                                                                                               | provide an update    | on the current  |
| Report         | performance of the Health Boa                                                                                                                                                                                                                                                                                                                                                                                                                                                                                                                                                                                                                                                                                                                                                                                                                                                                                                                                                                                                                                                                                                                                                                                                                                                                                                                                                                                                                                                                                                                                                                                                                                                                                                                                                                                                                                                                                                                                                                                                                                                                                                  |                      |                 |
| _              | reporting period (August 2023) in delivering key local                                                                                                                                                                                                                                                                                                                                                                                                                                                                                                                                                                                                                                                                                                                                                                                                                                                                                                                                                                                                                                                                                                                                                                                                                                                                                                                                                                                                                                                                                                                                                                                                                                                                                                                                                                                                                                                                                                                                                                                                                                                                         |                      |                 |
|                | performance measures as well                                                                                                                                                                                                                                                                                                                                                                                                                                                                                                                                                                                                                                                                                                                                                                                                                                                                                                                                                                                                                                                                                                                                                                                                                                                                                                                                                                                                                                                                                                                                                                                                                                                                                                                                                                                                                                                                                                                                                                                                                                                                                                   | as the national mea  | sures outlined  |
|                | in the 2022/23 NHS Wales Per                                                                                                                                                                                                                                                                                                                                                                                                                                                                                                                                                                                                                                                                                                                                                                                                                                                                                                                                                                                                                                                                                                                                                                                                                                                                                                                                                                                                                                                                                                                                                                                                                                                                                                                                                                                                                                                                                                                                                                                                                                                                                                   | rformance Framewo    | rk.             |
|                |                                                                                                                                                                                                                                                                                                                                                                                                                                                                                                                                                                                                                                                                                                                                                                                                                                                                                                                                                                                                                                                                                                                                                                                                                                                                                                                                                                                                                                                                                                                                                                                                                                                                                                                                                                                                                                                                                                                                                                                                                                                                                                                                |                      |                 |
| Key Issues     | The Integrated Performance                                                                                                                                                                                                                                                                                                                                                                                                                                                                                                                                                                                                                                                                                                                                                                                                                                                                                                                                                                                                                                                                                                                                                                                                                                                                                                                                                                                                                                                                                                                                                                                                                                                                                                                                                                                                                                                                                                                                                                                                                                                                                                     | Report is a routin   | e report that   |
| -              | provides an overview of how                                                                                                                                                                                                                                                                                                                                                                                                                                                                                                                                                                                                                                                                                                                                                                                                                                                                                                                                                                                                                                                                                                                                                                                                                                                                                                                                                                                                                                                                                                                                                                                                                                                                                                                                                                                                                                                                                                                                                                                                                                                                                                    | the Health Board     | is performing   |
|                | against the National Delivery m                                                                                                                                                                                                                                                                                                                                                                                                                                                                                                                                                                                                                                                                                                                                                                                                                                                                                                                                                                                                                                                                                                                                                                                                                                                                                                                                                                                                                                                                                                                                                                                                                                                                                                                                                                                                                                                                                                                                                                                                                                                                                                | neasures and key loo | cal quality and |
|                | safety measures.                                                                                                                                                                                                                                                                                                                                                                                                                                                                                                                                                                                                                                                                                                                                                                                                                                                                                                                                                                                                                                                                                                                                                                                                                                                                                                                                                                                                                                                                                                                                                                                                                                                                                                                                                                                                                                                                                                                                                                                                                                                                                                               |                      |                 |
|                |                                                                                                                                                                                                                                                                                                                                                                                                                                                                                                                                                                                                                                                                                                                                                                                                                                                                                                                                                                                                                                                                                                                                                                                                                                                                                                                                                                                                                                                                                                                                                                                                                                                                                                                                                                                                                                                                                                                                                                                                                                                                                                                                |                      |                 |
|                | The Performance Delivery Fran                                                                                                                                                                                                                                                                                                                                                                                                                                                                                                                                                                                                                                                                                                                                                                                                                                                                                                                                                                                                                                                                                                                                                                                                                                                                                                                                                                                                                                                                                                                                                                                                                                                                                                                                                                                                                                                                                                                                                                                                                                                                                                  |                      | •               |
|                | June 2023, and the measures                                                                                                                                                                                                                                                                                                                                                                                                                                                                                                                                                                                                                                                                                                                                                                                                                                                                                                                                                                                                                                                                                                                                                                                                                                                                                                                                                                                                                                                                                                                                                                                                                                                                                                                                                                                                                                                                                                                                                                                                                                                                                                    | •                    | accordingly in  |
|                | line with current data availabilit                                                                                                                                                                                                                                                                                                                                                                                                                                                                                                                                                                                                                                                                                                                                                                                                                                                                                                                                                                                                                                                                                                                                                                                                                                                                                                                                                                                                                                                                                                                                                                                                                                                                                                                                                                                                                                                                                                                                                                                                                                                                                             | у.                   |                 |
|                |                                                                                                                                                                                                                                                                                                                                                                                                                                                                                                                                                                                                                                                                                                                                                                                                                                                                                                                                                                                                                                                                                                                                                                                                                                                                                                                                                                                                                                                                                                                                                                                                                                                                                                                                                                                                                                                                                                                                                                                                                                                                                                                                |                      |                 |
|                | The report format has been altered to align with key areas of focus                                                                                                                                                                                                                                                                                                                                                                                                                                                                                                                                                                                                                                                                                                                                                                                                                                                                                                                                                                                                                                                                                                                                                                                                                                                                                                                                                                                                                                                                                                                                                                                                                                                                                                                                                                                                                                                                                                                                                                                                                                                            |                      |                 |
|                | within the Performance and Finance Committee                                                                                                                                                                                                                                                                                                                                                                                                                                                                                                                                                                                                                                                                                                                                                                                                                                                                                                                                                                                                                                                                                                                                                                                                                                                                                                                                                                                                                                                                                                                                                                                                                                                                                                                                                                                                                                                                                                                                                                                                                                                                                   |                      |                 |
|                | Key high level issues to highlight this month are as follows:                                                                                                                                                                                                                                                                                                                                                                                                                                                                                                                                                                                                                                                                                                                                                                                                                                                                                                                                                                                                                                                                                                                                                                                                                                                                                                                                                                                                                                                                                                                                                                                                                                                                                                                                                                                                                                                                                                                                                                                                                                                                  |                      |                 |
|                | and the second of the second o |                      |                 |
|                | COVID19                                                                                                                                                                                                                                                                                                                                                                                                                                                                                                                                                                                                                                                                                                                                                                                                                                                                                                                                                                                                                                                                                                                                                                                                                                                                                                                                                                                                                                                                                                                                                                                                                                                                                                                                                                                                                                                                                                                                                                                                                                                                                                                        |                      |                 |
|                | - The number of new cas                                                                                                                                                                                                                                                                                                                                                                                                                                                                                                                                                                                                                                                                                                                                                                                                                                                                                                                                                                                                                                                                                                                                                                                                                                                                                                                                                                                                                                                                                                                                                                                                                                                                                                                                                                                                                                                                                                                                                                                                                                                                                                        | es of COVID19 has    | saw a further   |
|                | increase in August 2023                                                                                                                                                                                                                                                                                                                                                                                                                                                                                                                                                                                                                                                                                                                                                                                                                                                                                                                                                                                                                                                                                                                                                                                                                                                                                                                                                                                                                                                                                                                                                                                                                                                                                                                                                                                                                                                                                                                                                                                                                                                                                                        | 3 to 132 cases, com  | pared with 84   |
|                | reported in July 2023.                                                                                                                                                                                                                                                                                                                                                                                                                                                                                                                                                                                                                                                                                                                                                                                                                                                                                                                                                                                                                                                                                                                                                                                                                                                                                                                                                                                                                                                                                                                                                                                                                                                                                                                                                                                                                                                                                                                                                                                                                                                                                                         |                      |                 |
|                |                                                                                                                                                                                                                                                                                                                                                                                                                                                                                                                                                                                                                                                                                                                                                                                                                                                                                                                                                                                                                                                                                                                                                                                                                                                                                                                                                                                                                                                                                                                                                                                                                                                                                                                                                                                                                                                                                                                                                                                                                                                                                                                                |                      |                 |
|                | Unscheduled Care                                                                                                                                                                                                                                                                                                                                                                                                                                                                                                                                                                                                                                                                                                                                                                                                                                                                                                                                                                                                                                                                                                                                                                                                                                                                                                                                                                                                                                                                                                                                                                                                                                                                                                                                                                                                                                                                                                                                                                                                                                                                                                               |                      |                 |
|                | - Emergency Department (ED) attendances have                                                                                                                                                                                                                                                                                                                                                                                                                                                                                                                                                                                                                                                                                                                                                                                                                                                                                                                                                                                                                                                                                                                                                                                                                                                                                                                                                                                                                                                                                                                                                                                                                                                                                                                                                                                                                                                                                                                                                                                                                                                                                   |                      |                 |
|                | decreased in August 20                                                                                                                                                                                                                                                                                                                                                                                                                                                                                                                                                                                                                                                                                                                                                                                                                                                                                                                                                                                                                                                                                                                                                                                                                                                                                                                                                                                                                                                                                                                                                                                                                                                                                                                                                                                                                                                                                                                                                                                                                                                                                                         | 123 to 10,947 from   | 11,2/8 in July  |
|                | 2023.                                                                                                                                                                                                                                                                                                                                                                                                                                                                                                                                                                                                                                                                                                                                                                                                                                                                                                                                                                                                                                                                                                                                                                                                                                                                                                                                                                                                                                                                                                                                                                                                                                                                                                                                                                                                                                                                                                                                                                                                                                                                                                                          |                      |                 |
|                | - Performance against the                                                                                                                                                                                                                                                                                                                                                                                                                                                                                                                                                                                                                                                                                                                                                                                                                                                                                                                                                                                                                                                                                                                                                                                                                                                                                                                                                                                                                                                                                                                                                                                                                                                                                                                                                                                                                                                                                                                                                                                                                                                                                                      |                      | •               |
|                | the outlined trajectory in August 2023. ED 4-hour                                                                                                                                                                                                                                                                                                                                                                                                                                                                                                                                                                                                                                                                                                                                                                                                                                                                                                                                                                                                                                                                                                                                                                                                                                                                                                                                                                                                                                                                                                                                                                                                                                                                                                                                                                                                                                                                                                                                                                                                                                                                              |                      |                 |
|                | performance has improved slightly by 0.16% in August 2023 to 76.19% from 76.03% in July 2023.                                                                                                                                                                                                                                                                                                                                                                                                                                                                                                                                                                                                                                                                                                                                                                                                                                                                                                                                                                                                                                                                                                                                                                                                                                                                                                                                                                                                                                                                                                                                                                                                                                                                                                                                                                                                                                                                                                                                                                                                                                  |                      |                 |
|                |                                                                                                                                                                                                                                                                                                                                                                                                                                                                                                                                                                                                                                                                                                                                                                                                                                                                                                                                                                                                                                                                                                                                                                                                                                                                                                                                                                                                                                                                                                                                                                                                                                                                                                                                                                                                                                                                                                                                                                                                                                                                                                                                |                      | improved in     |
|                | <ul> <li>Performance against the 12-hour wait has improved inmonth, however it is currently performing above the</li> </ul>                                                                                                                                                                                                                                                                                                                                                                                                                                                                                                                                                                                                                                                                                                                                                                                                                                                                                                                                                                                                                                                                                                                                                                                                                                                                                                                                                                                                                                                                                                                                                                                                                                                                                                                                                                                                                                                                                                                                                                                                    |                      |                 |
|                | outlined trajectory. The r                                                                                                                                                                                                                                                                                                                                                                                                                                                                                                                                                                                                                                                                                                                                                                                                                                                                                                                                                                                                                                                                                                                                                                                                                                                                                                                                                                                                                                                                                                                                                                                                                                                                                                                                                                                                                                                                                                                                                                                                                                                                                                     |                      |                 |
|                | outilited trajectory. The r                                                                                                                                                                                                                                                                                                                                                                                                                                                                                                                                                                                                                                                                                                                                                                                                                                                                                                                                                                                                                                                                                                                                                                                                                                                                                                                                                                                                                                                                                                                                                                                                                                                                                                                                                                                                                                                                                                                                                                                                                                                                                                    | iumbei oi palienis w | ailing over 12- |