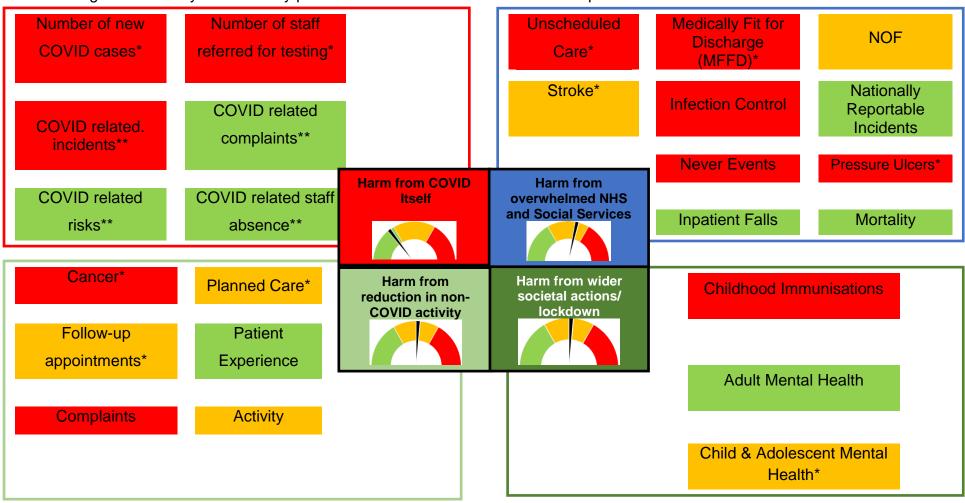

| Report Date    | 28 <sup>th</sup> September 2023                                                                                                                                                                                                                                                                                                                                                                                                                                                                                                                                                                                                                                                                                                                                                                                                                                                                                                                                                                                                                                                                                                                                                                                                                                                                                                                                                                                                                                                                                                                                                                                                                                                                                                                                                                                                                                                                                                                                                                                                                                                                                                | Agenda Item          | 2.6             |
|----------------|--------------------------------------------------------------------------------------------------------------------------------------------------------------------------------------------------------------------------------------------------------------------------------------------------------------------------------------------------------------------------------------------------------------------------------------------------------------------------------------------------------------------------------------------------------------------------------------------------------------------------------------------------------------------------------------------------------------------------------------------------------------------------------------------------------------------------------------------------------------------------------------------------------------------------------------------------------------------------------------------------------------------------------------------------------------------------------------------------------------------------------------------------------------------------------------------------------------------------------------------------------------------------------------------------------------------------------------------------------------------------------------------------------------------------------------------------------------------------------------------------------------------------------------------------------------------------------------------------------------------------------------------------------------------------------------------------------------------------------------------------------------------------------------------------------------------------------------------------------------------------------------------------------------------------------------------------------------------------------------------------------------------------------------------------------------------------------------------------------------------------------|----------------------|-----------------|
| Report Title   | Integrated Performance Report                                                                                                                                                                                                                                                                                                                                                                                                                                                                                                                                                                                                                                                                                                                                                                                                                                                                                                                                                                                                                                                                                                                                                                                                                                                                                                                                                                                                                                                                                                                                                                                                                                                                                                                                                                                                                                                                                                                                                                                                                                                                                                  |                      |                 |
| Report Author  | Meghann Protheroe, Head of Health Board Performance                                                                                                                                                                                                                                                                                                                                                                                                                                                                                                                                                                                                                                                                                                                                                                                                                                                                                                                                                                                                                                                                                                                                                                                                                                                                                                                                                                                                                                                                                                                                                                                                                                                                                                                                                                                                                                                                                                                                                                                                                                                                            |                      |                 |
| Report Sponsor | Darren Griffiths, Director of Fin                                                                                                                                                                                                                                                                                                                                                                                                                                                                                                                                                                                                                                                                                                                                                                                                                                                                                                                                                                                                                                                                                                                                                                                                                                                                                                                                                                                                                                                                                                                                                                                                                                                                                                                                                                                                                                                                                                                                                                                                                                                                                              | ance and Performar   | nce             |
| Presented by   | Darren Griffiths, Director of Fin                                                                                                                                                                                                                                                                                                                                                                                                                                                                                                                                                                                                                                                                                                                                                                                                                                                                                                                                                                                                                                                                                                                                                                                                                                                                                                                                                                                                                                                                                                                                                                                                                                                                                                                                                                                                                                                                                                                                                                                                                                                                                              | ance and Performar   | nce             |
| Freedom of     | Open                                                                                                                                                                                                                                                                                                                                                                                                                                                                                                                                                                                                                                                                                                                                                                                                                                                                                                                                                                                                                                                                                                                                                                                                                                                                                                                                                                                                                                                                                                                                                                                                                                                                                                                                                                                                                                                                                                                                                                                                                                                                                                                           |                      |                 |
| Information    |                                                                                                                                                                                                                                                                                                                                                                                                                                                                                                                                                                                                                                                                                                                                                                                                                                                                                                                                                                                                                                                                                                                                                                                                                                                                                                                                                                                                                                                                                                                                                                                                                                                                                                                                                                                                                                                                                                                                                                                                                                                                                                                                |                      |                 |
| Purpose of the | The purpose of this report is to                                                                                                                                                                                                                                                                                                                                                                                                                                                                                                                                                                                                                                                                                                                                                                                                                                                                                                                                                                                                                                                                                                                                                                                                                                                                                                                                                                                                                                                                                                                                                                                                                                                                                                                                                                                                                                                                                                                                                                                                                                                                                               | provide an update    | on the current  |
| Report         | performance of the Health Boa                                                                                                                                                                                                                                                                                                                                                                                                                                                                                                                                                                                                                                                                                                                                                                                                                                                                                                                                                                                                                                                                                                                                                                                                                                                                                                                                                                                                                                                                                                                                                                                                                                                                                                                                                                                                                                                                                                                                                                                                                                                                                                  |                      |                 |
| _              | reporting period (August 2023) in delivering key local                                                                                                                                                                                                                                                                                                                                                                                                                                                                                                                                                                                                                                                                                                                                                                                                                                                                                                                                                                                                                                                                                                                                                                                                                                                                                                                                                                                                                                                                                                                                                                                                                                                                                                                                                                                                                                                                                                                                                                                                                                                                         |                      |                 |
|                | performance measures as well                                                                                                                                                                                                                                                                                                                                                                                                                                                                                                                                                                                                                                                                                                                                                                                                                                                                                                                                                                                                                                                                                                                                                                                                                                                                                                                                                                                                                                                                                                                                                                                                                                                                                                                                                                                                                                                                                                                                                                                                                                                                                                   | as the national mea  | sures outlined  |
|                | in the 2022/23 NHS Wales Per                                                                                                                                                                                                                                                                                                                                                                                                                                                                                                                                                                                                                                                                                                                                                                                                                                                                                                                                                                                                                                                                                                                                                                                                                                                                                                                                                                                                                                                                                                                                                                                                                                                                                                                                                                                                                                                                                                                                                                                                                                                                                                   | rformance Framewo    | rk.             |
|                |                                                                                                                                                                                                                                                                                                                                                                                                                                                                                                                                                                                                                                                                                                                                                                                                                                                                                                                                                                                                                                                                                                                                                                                                                                                                                                                                                                                                                                                                                                                                                                                                                                                                                                                                                                                                                                                                                                                                                                                                                                                                                                                                |                      |                 |
| Key Issues     | The Integrated Performance                                                                                                                                                                                                                                                                                                                                                                                                                                                                                                                                                                                                                                                                                                                                                                                                                                                                                                                                                                                                                                                                                                                                                                                                                                                                                                                                                                                                                                                                                                                                                                                                                                                                                                                                                                                                                                                                                                                                                                                                                                                                                                     | Report is a routin   | e report that   |
| -              | provides an overview of how                                                                                                                                                                                                                                                                                                                                                                                                                                                                                                                                                                                                                                                                                                                                                                                                                                                                                                                                                                                                                                                                                                                                                                                                                                                                                                                                                                                                                                                                                                                                                                                                                                                                                                                                                                                                                                                                                                                                                                                                                                                                                                    | the Health Board     | is performing   |
|                | against the National Delivery m                                                                                                                                                                                                                                                                                                                                                                                                                                                                                                                                                                                                                                                                                                                                                                                                                                                                                                                                                                                                                                                                                                                                                                                                                                                                                                                                                                                                                                                                                                                                                                                                                                                                                                                                                                                                                                                                                                                                                                                                                                                                                                | neasures and key loo | cal quality and |
|                | safety measures.                                                                                                                                                                                                                                                                                                                                                                                                                                                                                                                                                                                                                                                                                                                                                                                                                                                                                                                                                                                                                                                                                                                                                                                                                                                                                                                                                                                                                                                                                                                                                                                                                                                                                                                                                                                                                                                                                                                                                                                                                                                                                                               |                      |                 |
|                |                                                                                                                                                                                                                                                                                                                                                                                                                                                                                                                                                                                                                                                                                                                                                                                                                                                                                                                                                                                                                                                                                                                                                                                                                                                                                                                                                                                                                                                                                                                                                                                                                                                                                                                                                                                                                                                                                                                                                                                                                                                                                                                                |                      |                 |
|                | The Performance Delivery Fran                                                                                                                                                                                                                                                                                                                                                                                                                                                                                                                                                                                                                                                                                                                                                                                                                                                                                                                                                                                                                                                                                                                                                                                                                                                                                                                                                                                                                                                                                                                                                                                                                                                                                                                                                                                                                                                                                                                                                                                                                                                                                                  |                      | •               |
|                | June 2023, and the measures                                                                                                                                                                                                                                                                                                                                                                                                                                                                                                                                                                                                                                                                                                                                                                                                                                                                                                                                                                                                                                                                                                                                                                                                                                                                                                                                                                                                                                                                                                                                                                                                                                                                                                                                                                                                                                                                                                                                                                                                                                                                                                    | •                    | accordingly in  |
|                | line with current data availabilit                                                                                                                                                                                                                                                                                                                                                                                                                                                                                                                                                                                                                                                                                                                                                                                                                                                                                                                                                                                                                                                                                                                                                                                                                                                                                                                                                                                                                                                                                                                                                                                                                                                                                                                                                                                                                                                                                                                                                                                                                                                                                             | у.                   |                 |
|                |                                                                                                                                                                                                                                                                                                                                                                                                                                                                                                                                                                                                                                                                                                                                                                                                                                                                                                                                                                                                                                                                                                                                                                                                                                                                                                                                                                                                                                                                                                                                                                                                                                                                                                                                                                                                                                                                                                                                                                                                                                                                                                                                |                      |                 |
|                | The report format has been altered to align with key areas of focus                                                                                                                                                                                                                                                                                                                                                                                                                                                                                                                                                                                                                                                                                                                                                                                                                                                                                                                                                                                                                                                                                                                                                                                                                                                                                                                                                                                                                                                                                                                                                                                                                                                                                                                                                                                                                                                                                                                                                                                                                                                            |                      |                 |
|                | within the Performance and Finance Committee                                                                                                                                                                                                                                                                                                                                                                                                                                                                                                                                                                                                                                                                                                                                                                                                                                                                                                                                                                                                                                                                                                                                                                                                                                                                                                                                                                                                                                                                                                                                                                                                                                                                                                                                                                                                                                                                                                                                                                                                                                                                                   |                      |                 |
|                | Key high level issues to highlight this month are as follows:                                                                                                                                                                                                                                                                                                                                                                                                                                                                                                                                                                                                                                                                                                                                                                                                                                                                                                                                                                                                                                                                                                                                                                                                                                                                                                                                                                                                                                                                                                                                                                                                                                                                                                                                                                                                                                                                                                                                                                                                                                                                  |                      |                 |
|                | and the second of the second o |                      |                 |
|                | COVID19                                                                                                                                                                                                                                                                                                                                                                                                                                                                                                                                                                                                                                                                                                                                                                                                                                                                                                                                                                                                                                                                                                                                                                                                                                                                                                                                                                                                                                                                                                                                                                                                                                                                                                                                                                                                                                                                                                                                                                                                                                                                                                                        |                      |                 |
|                | - The number of new cas                                                                                                                                                                                                                                                                                                                                                                                                                                                                                                                                                                                                                                                                                                                                                                                                                                                                                                                                                                                                                                                                                                                                                                                                                                                                                                                                                                                                                                                                                                                                                                                                                                                                                                                                                                                                                                                                                                                                                                                                                                                                                                        | es of COVID19 has    | saw a further   |
|                | increase in August 2023                                                                                                                                                                                                                                                                                                                                                                                                                                                                                                                                                                                                                                                                                                                                                                                                                                                                                                                                                                                                                                                                                                                                                                                                                                                                                                                                                                                                                                                                                                                                                                                                                                                                                                                                                                                                                                                                                                                                                                                                                                                                                                        | 3 to 132 cases, com  | pared with 84   |
|                | reported in July 2023.                                                                                                                                                                                                                                                                                                                                                                                                                                                                                                                                                                                                                                                                                                                                                                                                                                                                                                                                                                                                                                                                                                                                                                                                                                                                                                                                                                                                                                                                                                                                                                                                                                                                                                                                                                                                                                                                                                                                                                                                                                                                                                         |                      |                 |
|                |                                                                                                                                                                                                                                                                                                                                                                                                                                                                                                                                                                                                                                                                                                                                                                                                                                                                                                                                                                                                                                                                                                                                                                                                                                                                                                                                                                                                                                                                                                                                                                                                                                                                                                                                                                                                                                                                                                                                                                                                                                                                                                                                |                      |                 |
|                | Unscheduled Care                                                                                                                                                                                                                                                                                                                                                                                                                                                                                                                                                                                                                                                                                                                                                                                                                                                                                                                                                                                                                                                                                                                                                                                                                                                                                                                                                                                                                                                                                                                                                                                                                                                                                                                                                                                                                                                                                                                                                                                                                                                                                                               |                      |                 |
|                | - Emergency Department (ED) attendances have                                                                                                                                                                                                                                                                                                                                                                                                                                                                                                                                                                                                                                                                                                                                                                                                                                                                                                                                                                                                                                                                                                                                                                                                                                                                                                                                                                                                                                                                                                                                                                                                                                                                                                                                                                                                                                                                                                                                                                                                                                                                                   |                      |                 |
|                | decreased in August 20                                                                                                                                                                                                                                                                                                                                                                                                                                                                                                                                                                                                                                                                                                                                                                                                                                                                                                                                                                                                                                                                                                                                                                                                                                                                                                                                                                                                                                                                                                                                                                                                                                                                                                                                                                                                                                                                                                                                                                                                                                                                                                         | 123 to 10,947 from   | 11,2/8 in July  |
|                | 2023.                                                                                                                                                                                                                                                                                                                                                                                                                                                                                                                                                                                                                                                                                                                                                                                                                                                                                                                                                                                                                                                                                                                                                                                                                                                                                                                                                                                                                                                                                                                                                                                                                                                                                                                                                                                                                                                                                                                                                                                                                                                                                                                          |                      |                 |
|                | - Performance against the                                                                                                                                                                                                                                                                                                                                                                                                                                                                                                                                                                                                                                                                                                                                                                                                                                                                                                                                                                                                                                                                                                                                                                                                                                                                                                                                                                                                                                                                                                                                                                                                                                                                                                                                                                                                                                                                                                                                                                                                                                                                                                      |                      | •               |
|                | the outlined trajectory in August 2023. ED 4-hour                                                                                                                                                                                                                                                                                                                                                                                                                                                                                                                                                                                                                                                                                                                                                                                                                                                                                                                                                                                                                                                                                                                                                                                                                                                                                                                                                                                                                                                                                                                                                                                                                                                                                                                                                                                                                                                                                                                                                                                                                                                                              |                      |                 |
|                | performance has improved slightly by 0.16% in August 2023 to 76.19% from 76.03% in July 2023.                                                                                                                                                                                                                                                                                                                                                                                                                                                                                                                                                                                                                                                                                                                                                                                                                                                                                                                                                                                                                                                                                                                                                                                                                                                                                                                                                                                                                                                                                                                                                                                                                                                                                                                                                                                                                                                                                                                                                                                                                                  |                      |                 |
|                |                                                                                                                                                                                                                                                                                                                                                                                                                                                                                                                                                                                                                                                                                                                                                                                                                                                                                                                                                                                                                                                                                                                                                                                                                                                                                                                                                                                                                                                                                                                                                                                                                                                                                                                                                                                                                                                                                                                                                                                                                                                                                                                                |                      | improved in     |
|                | <ul> <li>Performance against the 12-hour wait has improved inmonth, however it is currently performing above the</li> </ul>                                                                                                                                                                                                                                                                                                                                                                                                                                                                                                                                                                                                                                                                                                                                                                                                                                                                                                                                                                                                                                                                                                                                                                                                                                                                                                                                                                                                                                                                                                                                                                                                                                                                                                                                                                                                                                                                                                                                                                                                    |                      |                 |
|                | outlined trajectory. The r                                                                                                                                                                                                                                                                                                                                                                                                                                                                                                                                                                                                                                                                                                                                                                                                                                                                                                                                                                                                                                                                                                                                                                                                                                                                                                                                                                                                                                                                                                                                                                                                                                                                                                                                                                                                                                                                                                                                                                                                                                                                                                     |                      |                 |
|                | outilited trajectory. The r                                                                                                                                                                                                                                                                                                                                                                                                                                                                                                                                                                                                                                                                                                                                                                                                                                                                                                                                                                                                                                                                                                                                                                                                                                                                                                                                                                                                                                                                                                                                                                                                                                                                                                                                                                                                                                                                                                                                                                                                                                                                                                    | iumbei oi palienis w | ailing over 12- |