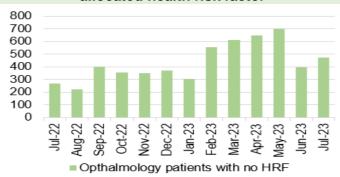

Speech & Language Therapy– Number of patients waiting > 14 weeks



## Harm from reduction in non-Covid activity Planned Care Overview





Chart 5: Number of patients waiting for reportable diagnostics over 8 weeks



Chart 9: Single Cancer Pathway- % of patients starting definitive treatment within 62 days from point of suspicion



% of patients started treatment within 62 days (unadjusted)
Trajectory

Chart 13: Number of patients without a documented clinical review date



Chart 2: Number of patients waiting over 26 weeks for an outpatient appointment



Chart 6: Number of patients waiting for reportable Cardiac diagnostics over 8 weeks



Chart 10: Number of new cancer patients starting definitive treatment



Chart 14: Ophthalmology patients without an allocated health risk factor



Chart 3: Number of patients waiting over 36 weeks for treatment at stage 1



Chart 7: Number of patients waiting more than 14 weeks for Therapies



Chart 11: Single Cancer Pathway backlogpatients waiting over 63 days



Chart 15: Total number of patients on the follow-up waiting list



Chart 4: Number of patients waiting over 52 weeks for treatment



**Chart 8: Cancer referrals** 



Chart 12: Number of patients waiting for an outpatient follow-up who are delayed past their target date



Chart 16: Number of patients delayed by over



#### HARM FROM WIDER SOCIETAL ACTIONS/LOCKDOWN

#### **Vaccinations and Immunisations**





Chart 5: % children who are up to date in schedule by age 4



Chart 9: Influenza uptake for amongst 65 year olds and over



Data prior to April 2019 relates