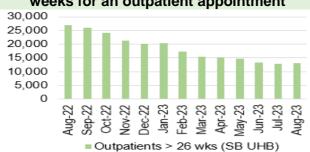

| Report Date    | 28 <sup>th</sup> September 2023                                                                                                                                                                                                                                                                                                                                                                                                                                                                                                                                                                                                                                                                                                                                                                                                                                                                                                                                                                                                                                                                                                                                                                                                                                                                                                                                                                                                                                                                                                                                                                                                                                                                                                                                                                                                                                                                                                                                                                                                                                                                                                | Agenda Item          | 2.6             |
|----------------|--------------------------------------------------------------------------------------------------------------------------------------------------------------------------------------------------------------------------------------------------------------------------------------------------------------------------------------------------------------------------------------------------------------------------------------------------------------------------------------------------------------------------------------------------------------------------------------------------------------------------------------------------------------------------------------------------------------------------------------------------------------------------------------------------------------------------------------------------------------------------------------------------------------------------------------------------------------------------------------------------------------------------------------------------------------------------------------------------------------------------------------------------------------------------------------------------------------------------------------------------------------------------------------------------------------------------------------------------------------------------------------------------------------------------------------------------------------------------------------------------------------------------------------------------------------------------------------------------------------------------------------------------------------------------------------------------------------------------------------------------------------------------------------------------------------------------------------------------------------------------------------------------------------------------------------------------------------------------------------------------------------------------------------------------------------------------------------------------------------------------------|----------------------|-----------------|
| Report Title   | Integrated Performance Report                                                                                                                                                                                                                                                                                                                                                                                                                                                                                                                                                                                                                                                                                                                                                                                                                                                                                                                                                                                                                                                                                                                                                                                                                                                                                                                                                                                                                                                                                                                                                                                                                                                                                                                                                                                                                                                                                                                                                                                                                                                                                                  |                      |                 |
| Report Author  | Meghann Protheroe, Head of Health Board Performance                                                                                                                                                                                                                                                                                                                                                                                                                                                                                                                                                                                                                                                                                                                                                                                                                                                                                                                                                                                                                                                                                                                                                                                                                                                                                                                                                                                                                                                                                                                                                                                                                                                                                                                                                                                                                                                                                                                                                                                                                                                                            |                      |                 |
| Report Sponsor | Darren Griffiths, Director of Fin                                                                                                                                                                                                                                                                                                                                                                                                                                                                                                                                                                                                                                                                                                                                                                                                                                                                                                                                                                                                                                                                                                                                                                                                                                                                                                                                                                                                                                                                                                                                                                                                                                                                                                                                                                                                                                                                                                                                                                                                                                                                                              | ance and Performar   | nce             |
| Presented by   | Darren Griffiths, Director of Fin                                                                                                                                                                                                                                                                                                                                                                                                                                                                                                                                                                                                                                                                                                                                                                                                                                                                                                                                                                                                                                                                                                                                                                                                                                                                                                                                                                                                                                                                                                                                                                                                                                                                                                                                                                                                                                                                                                                                                                                                                                                                                              | ance and Performar   | nce             |
| Freedom of     | Open                                                                                                                                                                                                                                                                                                                                                                                                                                                                                                                                                                                                                                                                                                                                                                                                                                                                                                                                                                                                                                                                                                                                                                                                                                                                                                                                                                                                                                                                                                                                                                                                                                                                                                                                                                                                                                                                                                                                                                                                                                                                                                                           |                      |                 |
| Information    |                                                                                                                                                                                                                                                                                                                                                                                                                                                                                                                                                                                                                                                                                                                                                                                                                                                                                                                                                                                                                                                                                                                                                                                                                                                                                                                                                                                                                                                                                                                                                                                                                                                                                                                                                                                                                                                                                                                                                                                                                                                                                                                                |                      |                 |
| Purpose of the | The purpose of this report is to                                                                                                                                                                                                                                                                                                                                                                                                                                                                                                                                                                                                                                                                                                                                                                                                                                                                                                                                                                                                                                                                                                                                                                                                                                                                                                                                                                                                                                                                                                                                                                                                                                                                                                                                                                                                                                                                                                                                                                                                                                                                                               | provide an update    | on the current  |
| Report         | performance of the Health Boa                                                                                                                                                                                                                                                                                                                                                                                                                                                                                                                                                                                                                                                                                                                                                                                                                                                                                                                                                                                                                                                                                                                                                                                                                                                                                                                                                                                                                                                                                                                                                                                                                                                                                                                                                                                                                                                                                                                                                                                                                                                                                                  |                      |                 |
| _              | reporting period (August 2023) in delivering key local                                                                                                                                                                                                                                                                                                                                                                                                                                                                                                                                                                                                                                                                                                                                                                                                                                                                                                                                                                                                                                                                                                                                                                                                                                                                                                                                                                                                                                                                                                                                                                                                                                                                                                                                                                                                                                                                                                                                                                                                                                                                         |                      |                 |
|                | performance measures as well                                                                                                                                                                                                                                                                                                                                                                                                                                                                                                                                                                                                                                                                                                                                                                                                                                                                                                                                                                                                                                                                                                                                                                                                                                                                                                                                                                                                                                                                                                                                                                                                                                                                                                                                                                                                                                                                                                                                                                                                                                                                                                   | as the national mea  | sures outlined  |
|                | in the 2022/23 NHS Wales Per                                                                                                                                                                                                                                                                                                                                                                                                                                                                                                                                                                                                                                                                                                                                                                                                                                                                                                                                                                                                                                                                                                                                                                                                                                                                                                                                                                                                                                                                                                                                                                                                                                                                                                                                                                                                                                                                                                                                                                                                                                                                                                   | rformance Framewo    | rk.             |
|                |                                                                                                                                                                                                                                                                                                                                                                                                                                                                                                                                                                                                                                                                                                                                                                                                                                                                                                                                                                                                                                                                                                                                                                                                                                                                                                                                                                                                                                                                                                                                                                                                                                                                                                                                                                                                                                                                                                                                                                                                                                                                                                                                |                      |                 |
| Key Issues     | The Integrated Performance                                                                                                                                                                                                                                                                                                                                                                                                                                                                                                                                                                                                                                                                                                                                                                                                                                                                                                                                                                                                                                                                                                                                                                                                                                                                                                                                                                                                                                                                                                                                                                                                                                                                                                                                                                                                                                                                                                                                                                                                                                                                                                     | Report is a routin   | e report that   |
| -              | provides an overview of how                                                                                                                                                                                                                                                                                                                                                                                                                                                                                                                                                                                                                                                                                                                                                                                                                                                                                                                                                                                                                                                                                                                                                                                                                                                                                                                                                                                                                                                                                                                                                                                                                                                                                                                                                                                                                                                                                                                                                                                                                                                                                                    | the Health Board     | is performing   |
|                | against the National Delivery m                                                                                                                                                                                                                                                                                                                                                                                                                                                                                                                                                                                                                                                                                                                                                                                                                                                                                                                                                                                                                                                                                                                                                                                                                                                                                                                                                                                                                                                                                                                                                                                                                                                                                                                                                                                                                                                                                                                                                                                                                                                                                                | neasures and key loo | cal quality and |
|                | safety measures.                                                                                                                                                                                                                                                                                                                                                                                                                                                                                                                                                                                                                                                                                                                                                                                                                                                                                                                                                                                                                                                                                                                                                                                                                                                                                                                                                                                                                                                                                                                                                                                                                                                                                                                                                                                                                                                                                                                                                                                                                                                                                                               |                      |                 |
|                |                                                                                                                                                                                                                                                                                                                                                                                                                                                                                                                                                                                                                                                                                                                                                                                                                                                                                                                                                                                                                                                                                                                                                                                                                                                                                                                                                                                                                                                                                                                                                                                                                                                                                                                                                                                                                                                                                                                                                                                                                                                                                                                                |                      |                 |
|                | The Performance Delivery Fran                                                                                                                                                                                                                                                                                                                                                                                                                                                                                                                                                                                                                                                                                                                                                                                                                                                                                                                                                                                                                                                                                                                                                                                                                                                                                                                                                                                                                                                                                                                                                                                                                                                                                                                                                                                                                                                                                                                                                                                                                                                                                                  |                      | •               |
|                | June 2023, and the measures                                                                                                                                                                                                                                                                                                                                                                                                                                                                                                                                                                                                                                                                                                                                                                                                                                                                                                                                                                                                                                                                                                                                                                                                                                                                                                                                                                                                                                                                                                                                                                                                                                                                                                                                                                                                                                                                                                                                                                                                                                                                                                    | •                    | accordingly in  |
|                | line with current data availabilit                                                                                                                                                                                                                                                                                                                                                                                                                                                                                                                                                                                                                                                                                                                                                                                                                                                                                                                                                                                                                                                                                                                                                                                                                                                                                                                                                                                                                                                                                                                                                                                                                                                                                                                                                                                                                                                                                                                                                                                                                                                                                             | у.                   |                 |
|                |                                                                                                                                                                                                                                                                                                                                                                                                                                                                                                                                                                                                                                                                                                                                                                                                                                                                                                                                                                                                                                                                                                                                                                                                                                                                                                                                                                                                                                                                                                                                                                                                                                                                                                                                                                                                                                                                                                                                                                                                                                                                                                                                |                      |                 |
|                | The report format has been altered to align with key areas of focus                                                                                                                                                                                                                                                                                                                                                                                                                                                                                                                                                                                                                                                                                                                                                                                                                                                                                                                                                                                                                                                                                                                                                                                                                                                                                                                                                                                                                                                                                                                                                                                                                                                                                                                                                                                                                                                                                                                                                                                                                                                            |                      |                 |
|                | within the Performance and Finance Committee                                                                                                                                                                                                                                                                                                                                                                                                                                                                                                                                                                                                                                                                                                                                                                                                                                                                                                                                                                                                                                                                                                                                                                                                                                                                                                                                                                                                                                                                                                                                                                                                                                                                                                                                                                                                                                                                                                                                                                                                                                                                                   |                      |                 |
|                | Key high level issues to highlight this month are as follows:                                                                                                                                                                                                                                                                                                                                                                                                                                                                                                                                                                                                                                                                                                                                                                                                                                                                                                                                                                                                                                                                                                                                                                                                                                                                                                                                                                                                                                                                                                                                                                                                                                                                                                                                                                                                                                                                                                                                                                                                                                                                  |                      |                 |
|                | and the second of the second o |                      |                 |
|                | COVID19                                                                                                                                                                                                                                                                                                                                                                                                                                                                                                                                                                                                                                                                                                                                                                                                                                                                                                                                                                                                                                                                                                                                                                                                                                                                                                                                                                                                                                                                                                                                                                                                                                                                                                                                                                                                                                                                                                                                                                                                                                                                                                                        |                      |                 |
|                | - The number of new cas                                                                                                                                                                                                                                                                                                                                                                                                                                                                                                                                                                                                                                                                                                                                                                                                                                                                                                                                                                                                                                                                                                                                                                                                                                                                                                                                                                                                                                                                                                                                                                                                                                                                                                                                                                                                                                                                                                                                                                                                                                                                                                        | es of COVID19 has    | saw a further   |
|                | increase in August 2023                                                                                                                                                                                                                                                                                                                                                                                                                                                                                                                                                                                                                                                                                                                                                                                                                                                                                                                                                                                                                                                                                                                                                                                                                                                                                                                                                                                                                                                                                                                                                                                                                                                                                                                                                                                                                                                                                                                                                                                                                                                                                                        | 3 to 132 cases, com  | pared with 84   |
|                | reported in July 2023.                                                                                                                                                                                                                                                                                                                                                                                                                                                                                                                                                                                                                                                                                                                                                                                                                                                                                                                                                                                                                                                                                                                                                                                                                                                                                                                                                                                                                                                                                                                                                                                                                                                                                                                                                                                                                                                                                                                                                                                                                                                                                                         |                      |                 |
|                |                                                                                                                                                                                                                                                                                                                                                                                                                                                                                                                                                                                                                                                                                                                                                                                                                                                                                                                                                                                                                                                                                                                                                                                                                                                                                                                                                                                                                                                                                                                                                                                                                                                                                                                                                                                                                                                                                                                                                                                                                                                                                                                                |                      |                 |
|                | Unscheduled Care                                                                                                                                                                                                                                                                                                                                                                                                                                                                                                                                                                                                                                                                                                                                                                                                                                                                                                                                                                                                                                                                                                                                                                                                                                                                                                                                                                                                                                                                                                                                                                                                                                                                                                                                                                                                                                                                                                                                                                                                                                                                                                               |                      |                 |
|                | - Emergency Department (ED) attendances have                                                                                                                                                                                                                                                                                                                                                                                                                                                                                                                                                                                                                                                                                                                                                                                                                                                                                                                                                                                                                                                                                                                                                                                                                                                                                                                                                                                                                                                                                                                                                                                                                                                                                                                                                                                                                                                                                                                                                                                                                                                                                   |                      |                 |
|                | decreased in August 20                                                                                                                                                                                                                                                                                                                                                                                                                                                                                                                                                                                                                                                                                                                                                                                                                                                                                                                                                                                                                                                                                                                                                                                                                                                                                                                                                                                                                                                                                                                                                                                                                                                                                                                                                                                                                                                                                                                                                                                                                                                                                                         | 123 to 10,947 from   | 11,2/8 in July  |
|                | 2023.                                                                                                                                                                                                                                                                                                                                                                                                                                                                                                                                                                                                                                                                                                                                                                                                                                                                                                                                                                                                                                                                                                                                                                                                                                                                                                                                                                                                                                                                                                                                                                                                                                                                                                                                                                                                                                                                                                                                                                                                                                                                                                                          |                      |                 |
|                | - Performance against the                                                                                                                                                                                                                                                                                                                                                                                                                                                                                                                                                                                                                                                                                                                                                                                                                                                                                                                                                                                                                                                                                                                                                                                                                                                                                                                                                                                                                                                                                                                                                                                                                                                                                                                                                                                                                                                                                                                                                                                                                                                                                                      |                      | •               |
|                | the outlined trajectory in August 2023. ED 4-hour                                                                                                                                                                                                                                                                                                                                                                                                                                                                                                                                                                                                                                                                                                                                                                                                                                                                                                                                                                                                                                                                                                                                                                                                                                                                                                                                                                                                                                                                                                                                                                                                                                                                                                                                                                                                                                                                                                                                                                                                                                                                              |                      |                 |
|                | performance has improved slightly by 0.16% in August 2023 to 76.19% from 76.03% in July 2023.                                                                                                                                                                                                                                                                                                                                                                                                                                                                                                                                                                                                                                                                                                                                                                                                                                                                                                                                                                                                                                                                                                                                                                                                                                                                                                                                                                                                                                                                                                                                                                                                                                                                                                                                                                                                                                                                                                                                                                                                                                  |                      |                 |
|                |                                                                                                                                                                                                                                                                                                                                                                                                                                                                                                                                                                                                                                                                                                                                                                                                                                                                                                                                                                                                                                                                                                                                                                                                                                                                                                                                                                                                                                                                                                                                                                                                                                                                                                                                                                                                                                                                                                                                                                                                                                                                                                                                |                      | improved in     |
|                | <ul> <li>Performance against the 12-hour wait has improved inmonth, however it is currently performing above the</li> </ul>                                                                                                                                                                                                                                                                                                                                                                                                                                                                                                                                                                                                                                                                                                                                                                                                                                                                                                                                                                                                                                                                                                                                                                                                                                                                                                                                                                                                                                                                                                                                                                                                                                                                                                                                                                                                                                                                                                                                                                                                    |                      |                 |
|                | outlined trajectory. The r                                                                                                                                                                                                                                                                                                                                                                                                                                                                                                                                                                                                                                                                                                                                                                                                                                                                                                                                                                                                                                                                                                                                                                                                                                                                                                                                                                                                                                                                                                                                                                                                                                                                                                                                                                                                                                                                                                                                                                                                                                                                                                     |                      |                 |
|                | outilited trajectory. The r                                                                                                                                                                                                                                                                                                                                                                                                                                                                                                                                                                                                                                                                                                                                                                                                                                                                                                                                                                                                                                                                                                                                                                                                                                                                                                                                                                                                                                                                                                                                                                                                                                                                                                                                                                                                                                                                                                                                                                                                                                                                                                    | iumbei oi palienis w | ailing over 12- |