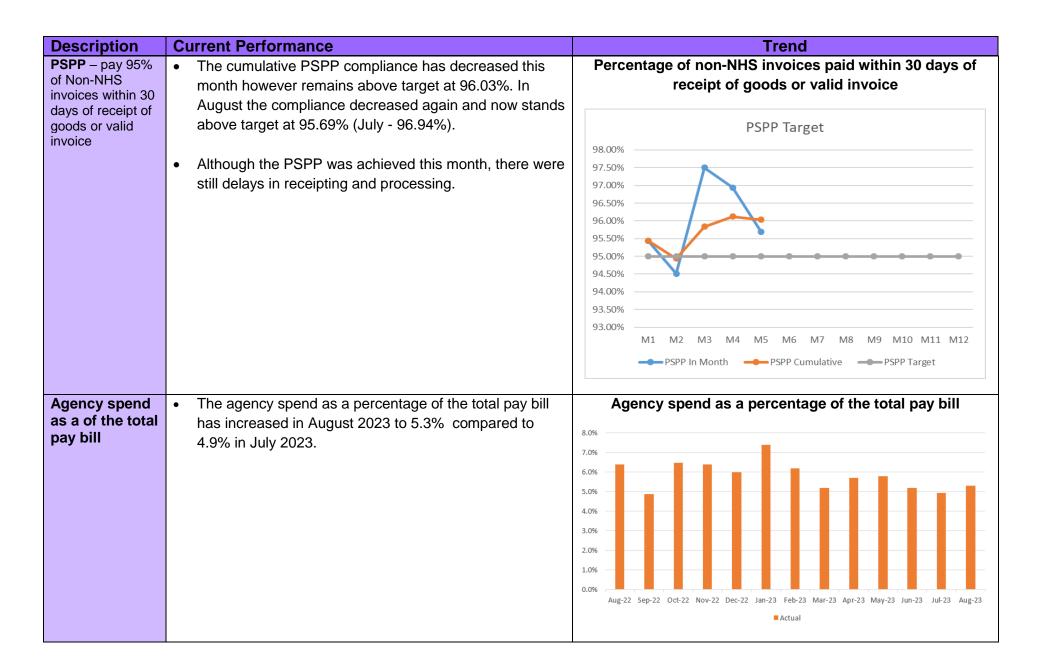

---------------------------------------------------------------------------------------------------------------------------|
| Revenue Financial Position – expenditure incurred against revenue resource limit | <ul> <li>Key assumptions underpinning the plan:</li> <li>No unmet b/f savings from 2022/23 = £0m</li> <li>Run rate to remain within the envelope provided = £11m</li> <li>Savings requirement = £22.2m</li> <li>The actual month variance is an overspend in month of £10.190m and a cumulative overspend position of £56.554m.</li> </ul> | HEALTH BOARD FINANCIAL PERFORMANCE 2023/24  16,000  14,000  12,000  10,000  10,000  10,861  11,425  10,404 10,190  8,550  7,473  7,610  6,780  6,787  6,148  4,741  0  Health Board Position  Required Forecast to Hit Plan Target  Orignial Planed Profile |





## **5. TABLE OF ALL MEASURES**



#### HARM FROM OVERWHELMED NHS AND SOCIAL CARE SYSTEM

#### **Unscheduled Care- Overview**





within 1hr of clinical assessment

Service continues to experience issues with data reporting. It is anticipated that up to date accurate data will be available shortly.

**Chart 5: A&E Attendances** 



■Total A&E Attendances (SBU HB)

Chart 9: Elective procedures cancelled due to



Elective procedures cancelled due to lack of beds

Chart 13: % of thrombolysed stroke patients with a door to door needle time of less than or egual to 45 minutes



Chart 2: % red calls responded to within 8 minutes



Chart 3: Number of ambulance handovers over 1 hour



Chart 4: Lost hours- notification to ambulance handover over 15 minutes



Chart 6: % patients who spend le