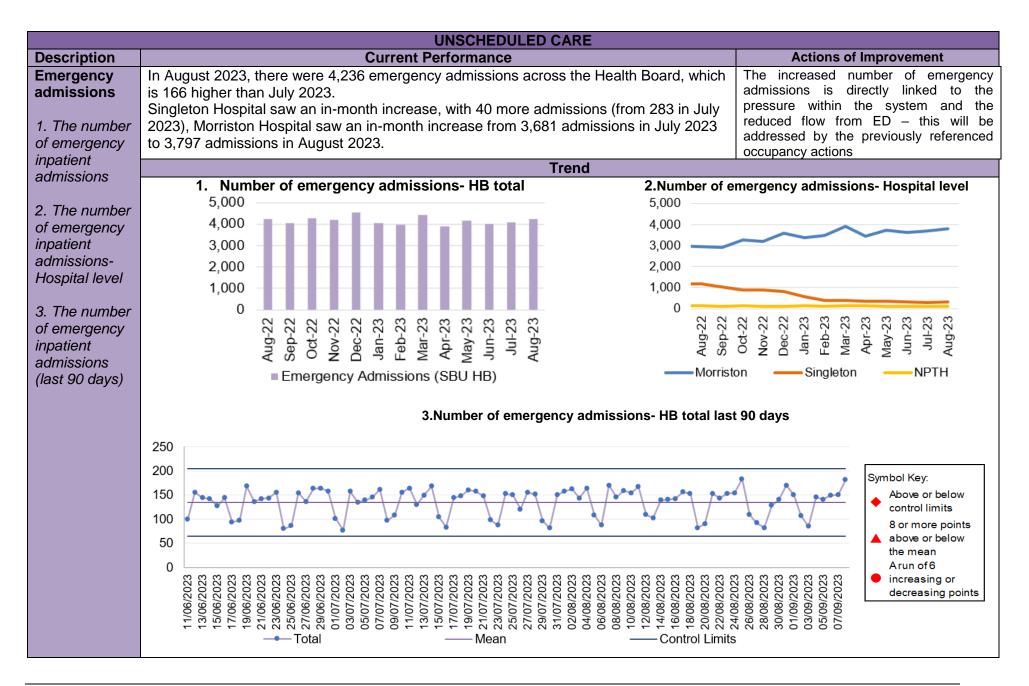

| Report Date    | 28 <sup>th</sup> September 2023                                                                                                                                                                                                                                                                                                                                                                                                                                                                                                                                                                                                                                                                                                                                                                                                                                                                                                                                                                                                                                                                                                                                                                                                                                                                                                                                                                                                                                                                                                                                                                                                                                                                                                                                                                                                                                                                                                                                                                                                                                                                                                | Agenda Item          | 2.6             |
|----------------|--------------------------------------------------------------------------------------------------------------------------------------------------------------------------------------------------------------------------------------------------------------------------------------------------------------------------------------------------------------------------------------------------------------------------------------------------------------------------------------------------------------------------------------------------------------------------------------------------------------------------------------------------------------------------------------------------------------------------------------------------------------------------------------------------------------------------------------------------------------------------------------------------------------------------------------------------------------------------------------------------------------------------------------------------------------------------------------------------------------------------------------------------------------------------------------------------------------------------------------------------------------------------------------------------------------------------------------------------------------------------------------------------------------------------------------------------------------------------------------------------------------------------------------------------------------------------------------------------------------------------------------------------------------------------------------------------------------------------------------------------------------------------------------------------------------------------------------------------------------------------------------------------------------------------------------------------------------------------------------------------------------------------------------------------------------------------------------------------------------------------------|----------------------|-----------------|
| Report Title   | Integrated Performance Report                                                                                                                                                                                                                                                                                                                                                                                                                                                                                                                                                                                                                                                                                                                                                                                                                                                                                                                                                                                                                                                                                                                                                                                                                                                                                                                                                                                                                                                                                                                                                                                                                                                                                                                                                                                                                                                                                                                                                                                                                                                                                                  |                      |                 |
| Report Author  | Meghann Protheroe, Head of Health Board Performance                                                                                                                                                                                                                                                                                                                                                                                                                                                                                                                                                                                                                                                                                                                                                                                                                                                                                                                                                                                                                                                                                                                                                                                                                                                                                                                                                                                                                                                                                                                                                                                                                                                                                                                                                                                                                                                                                                                                                                                                                                                                            |                      |                 |
| Report Sponsor | Darren Griffiths, Director of Fin                                                                                                                                                                                                                                                                                                                                                                                                                                                                                                                                                                                                                                                                                                                                                                                                                                                                                                                                                                                                                                                                                                                                                                                                                                                                                                                                                                                                                                                                                                                                                                                                                                                                                                                                                                                                                                                                                                                                                                                                                                                                                              | ance and Performar   | nce             |
| Presented by   | Darren Griffiths, Director of Fin                                                                                                                                                                                                                                                                                                                                                                                                                                                                                                                                                                                                                                                                                                                                                                                                                                                                                                                                                                                                                                                                                                                                                                                                                                                                                                                                                                                                                                                                                                                                                                                                                                                                                                                                                                                                                                                                                                                                                                                                                                                                                              | ance and Performar   | nce             |
| Freedom of     | Open                                                                                                                                                                                                                                                                                                                                                                                                                                                                                                                                                                                                                                                                                                                                                                                                                                                                                                                                                                                                                                                                                                                                                                                                                                                                                                                                                                                                                                                                                                                                                                                                                                                                                                                                                                                                                                                                                                                                                                                                                                                                                                                           |                      |                 |
| Information    |                                                                                                                                                                                                                                                                                                                                                                                                                                                                                                                                                                                                                                                                                                                                                                                                                                                                                                                                                                                                                                                                                                                                                                                                                                                                                                                                                                                                                                                                                                                                                                                                                                                                                                                                                                                                                                                                                                                                                                                                                                                                                                                                |                      |                 |
| Purpose of the | The purpose of this report is to                                                                                                                                                                                                                                                                                                                                                                                                                                                                                                                                                                                                                                                                                                                                                                                                                                                                                                                                                                                                                                                                                                                                                                                                                                                                                                                                                                                                                                                                                                                                                                                                                                                                                                                                                                                                                                                                                                                                                                                                                                                                                               | provide an update    | on the current  |
| Report         | performance of the Health Boa                                                                                                                                                                                                                                                                                                                                                                                                                                                                                                                                                                                                                                                                                                                                                                                                                                                                                                                                                                                                                                                                                                                                                                                                                                                                                                                                                                                                                                                                                                                                                                                                                                                                                                                                                                                                                                                                                                                                                                                                                                                                                                  |                      |                 |
| _              | reporting period (August 2023) in delivering key local                                                                                                                                                                                                                                                                                                                                                                                                                                                                                                                                                                                                                                                                                                                                                                                                                                                                                                                                                                                                                                                                                                                                                                                                                                                                                                                                                                                                                                                                                                                                                                                                                                                                                                                                                                                                                                                                                                                                                                                                                                                                         |                      |                 |
|                | performance measures as well                                                                                                                                                                                                                                                                                                                                                                                                                                                                                                                                                                                                                                                                                                                                                                                                                                                                                                                                                                                                                                                                                                                                                                                                                                                                                                                                                                                                                                                                                                                                                                                                                                                                                                                                                                                                                                                                                                                                                                                                                                                                                                   | as the national mea  | sures outlined  |
|                | in the 2022/23 NHS Wales Per                                                                                                                                                                                                                                                                                                                                                                                                                                                                                                                                                                                                                                                                                                                                                                                                                                                                                                                                                                                                                                                                                                                                                                                                                                                                                                                                                                                                                                                                                                                                                                                                                                                                                                                                                                                                                                                                                                                                                                                                                                                                                                   | rformance Framewo    | rk.             |
|                |                                                                                                                                                                                                                                                                                                                                                                                                                                                                                                                                                                                                                                                                                                                                                                                                                                                                                                                                                                                                                                                                                                                                                                                                                                                                                                                                                                                                                                                                                                                                                                                                                                                                                                                                                                                                                                                                                                                                                                                                                                                                                                                                |                      |                 |
| Key Issues     | The Integrated Performance                                                                                                                                                                                                                                                                                                                                                                                                                                                                                                                                                                                                                                                                                                                                                                                                                                                                                                                                                                                                                                                                                                                                                                                                                                                                                                                                                                                                                                                                                                                                                                                                                                                                                                                                                                                                                                                                                                                                                                                                                                                                                                     | Report is a routin   | e report that   |
| -              | provides an overview of how                                                                                                                                                                                                                                                                                                                                                                                                                                                                                                                                                                                                                                                                                                                                                                                                                                                                                                                                                                                                                                                                                                                                                                                                                                                                                                                                                                                                                                                                                                                                                                                                                                                                                                                                                                                                                                                                                                                                                                                                                                                                                                    | the Health Board     | is performing   |
|                | against the National Delivery m                                                                                                                                                                                                                                                                                                                                                                                                                                                                                                                                                                                                                                                                                                                                                                                                                                                                                                                                                                                                                                                                                                                                                                                                                                                                                                                                                                                                                                                                                                                                                                                                                                                                                                                                                                                                                                                                                                                                                                                                                                                                                                | neasures and key loo | cal quality and |
|                | safety measures.                                                                                                                                                                                                                                                                                                                                                                                                                                                                                                                                                                                                                                                                                                                                                                                                                                                                                                                                                                                                                                                                                                                                                                                                                                                                                                                                                                                                                                                                                                                                                                                                                                                                                                                                                                                                                                                                                                                                                                                                                                                                                                               |                      |                 |
|                |                                                                                                                                                                                                                                                                                                                                                                                                                                                                                                                                                                                                                                                                                                                                                                                                                                                                                                                                                                                                                                                                                                                                                                                                                                                                                                                                                                                                                                                                                                                                                                                                                                                                                                                                                                                                                                                                                                                                                                                                                                                                                                                                |                      |                 |
|                | The Performance Delivery Fran                                                                                                                                                                                                                                                                                                                                                                                                                                                                                                                                                                                                                                                                                                                                                                                                                                                                                                                                                                                                                                                                                                                                                                                                                                                                                                                                                                                                                                                                                                                                                                                                                                                                                                                                                                                                                                                                                                                                                                                                                                                                                                  |                      | •               |
|                | June 2023, and the measures                                                                                                                                                                                                                                                                                                                                                                                                                                                                                                                                                                                                                                                                                                                                                                                                                                                                                                                                                                                                                                                                                                                                                                                                                                                                                                                                                                                                                                                                                                                                                                                                                                                                                                                                                                                                                                                                                                                                                                                                                                                                                                    | •                    | accordingly in  |
|                | line with current data availabilit                                                                                                                                                                                                                                                                                                                                                                                                                                                                                                                                                                                                                                                                                                                                                                                                                                                                                                                                                                                                                                                                                                                                                                                                                                                                                                                                                                                                                                                                                                                                                                                                                                                                                                                                                                                                                                                                                                                                                                                                                                                                                             | у.                   |                 |
|                |                                                                                                                                                                                                                                                                                                                                                                                                                                                                                                                                                                                                                                                                                                                                                                                                                                                                                                                                                                                                                                                                                                                                                                                                                                                                                                                                                                                                                                                                                                                                                                                                                                                                                                                                                                                                                                                                                                                                                                                                                                                                                                                                |                      |                 |
|                | The report format has been altered to align with key areas of focus                                                                                                                                                                                                                                                                                                                                                                                                                                                                                                                                                                                                                                                                                                                                                                                                                                                                                                                                                                                                                                                                                                                                                                                                                                                                                                                                                                                                                                                                                                                                                                                                                                                                                                                                                                                                                                                                                                                                                                                                                                                            |                      |                 |
|                | within the Performance and Finance Committee                                                                                                                                                                                                                                                                                                                                                                                                                                                                                                                                                                                                                                                                                                                                                                                                                                                                                                                                                                                                                                                                                                                                                                                                                                                                                                                                                                                                                                                                                                                                                                                                                                                                                                                                                                                                                                                                                                                                                                                                                                                                                   |                      |                 |
|                | Key high level issues to highlight this month are as follows:                                                                                                                                                                                                                                                                                                                                                                                                                                                                                                                                                                                                                                                                                                                                                                                                                                                                                                                                                                                                                                                                                                                                                                                                                                                                                                                                                                                                                                                                                                                                                                                                                                                                                                                                                                                                                                                                                                                                                                                                                                                                  |                      |                 |
|                | and the second of the second o |                      |                 |
|                | COVID19                                                                                                                                                                                                                                                                                                                                                                                                                                                                                                                                                                                                                                                                                                                                                                                                                                                                                                                                                                                                                                                                                                                                                                                                                                                                                                                                                                                                                                                                                                                                                                                                                                                                                                                                                                                                                                                                                                                                                                                                                                                                                                                        |                      |                 |
|                | - The number of new cas                                                                                                                                                                                                                                                                                                                                                                                                                                                                                                                                                                                                                                                                                                                                                                                                                                                                                                                                                                                                                                                                                                                                                                                                                                                                                                                                                                                                                                                                                                                                                                                                                                                                                                                                                                                                                                                                                                                                                                                                                                                                                                        | es of COVID19 has    | saw a further   |
|                | increase in August 2023                                                                                                                                                                                                                                                                                                                                                                                                                                                                                                                                                                                                                                                                                                                                                                                                                                                                                                                                                                                                                                                                                                                                                                                                                                                                                                                                                                                                                                                                                                                                                                                                                                                                                                                                                                                                                                                                                                                                                                                                                                                                                                        | 3 to 132 cases, com  | pared with 84   |
|                | reported in July 2023.                                                                                                                                                                                                                                                                                                                                                                                                                                                                                                                                                                                                                                                                                                                                                                                                                                                                                                                                                                                                                                                                                                                                                                                                                                                                                                                                                                                                                                                                                                                                                                                                                                                                                                                                                                                                                                                                                                                                                                                                                                                                                                         |                      |                 |
|                |                                                                                                                                                                                                                                                                                                                                                                                                                                                                                                                                                                                                                                                                                                                                                                                                                                                                                                                                                                                                                                                                                                                                                                                                                                                                                                                                                                                                                                                                                                                                                                                                                                                                                                                                                                                                                                                                                                                                                                                                                                                                                                                                |                      |                 |
|                | Unscheduled Care                                                                                                                                                                                                                                                                                                                                                                                                                                                                                                                                                                                                                                                                                                                                                                                                                                                                                                                                                                                                                                                                                                                                                                                                                                                                                                                                                                                                                                                                                                                                                                                                                                                                                                                                                                                                                                                                                                                                                                                                                                                                                                               |                      |                 |
|                | - Emergency Department (ED) attendances have                                                                                                                                                                                                                                                                                                                                                                                                                                                                                                                                                                                                                                                                                                                                                                                                                                                                                                                                                                                                                                                                                                                                                                                                                                                                                                                                                                                                                                                                                                                                                                                                                                                                                                                                                                                                                                                                                                                                                                                                                                                                                   |                      |                 |
|                | decreased in August 20                                                                                                                                                                                                                                                                                                                                                                                                                                                                                                                                                                                                                                                                                                                                                                                                                                                                                                                                                                                                                                                                                                                                                                                                                                                                                                                                                                                                                                                                                                                                                                                                                                                                                                                                                                                                                                                                                                                                                                                                                                                                                                         | 123 to 10,947 from   | 11,2/8 in July  |
|                | 2023.                                                                                                                                                                                                                                                                                                                                                                                                                                                                                                                                                                                                                                                                                                                                                                                                                                                                                                                                                                                                                                                                                                                                                                                                                                                                                                                                                                                                                                                                                                                                                                                                                                                                                                                                                                                                                                                                                                                                                                                                                                                                                                                          |                      |                 |
|                | - Performance against the                                                                                                                                                                                                                                                                                                                                                                                                                                                                                                                                                                                                                                                                                                                                                                                                                                                                                                                                                                                                                                                                                                                                                                                                                                                                                                                                                                                                                                                                                                                                                                                                                                                                                                                                                                                                                                                                                                                                                                                                                                                                                                      |                      | •               |
|                | the outlined trajectory in August 2023. ED 4-hour                                                                                                                                                                                                                                                                                                                                                                                                                                                                                                                                                                                                                                                                                                                                                                                                                                                                                                                                                                                                                                                                                                                                                                                                                                                                                                                                                                                                                                                                                                                                                                                                                                                                                                                                                                                                                                                                                                                                                                                                                                                                              |                      |                 |
|                | performance has improved slightly by 0.16% in August 2023 to 76.19% from 76.03% in July 2023.                                                                                                                                                                                                                                                                                                                                                                                                                                                                                                                                                                                                                                                                                                                                                                                                                                                                                                                                                                                                                                                                                                                                                                                                                                                                                                                                                                                                                                                                                                                                                                                                                                                                                                                                                                                                                                                                                                                                                                                                                                  |                      |                 |
|                |                                                                                                                                                                                                                                                                                                                                                                                                                                                                                                                                                                                                                                                                                                                                                                                                                                                                                                                                                                                                                                                                                                                                                                                                                                                                                                                                                                                                                                                                                                                                                                                                                                                                                                                                                                                                                                                                                                                                                                                                                                                                                                                                |                      | improved in     |
|                | <ul> <li>Performance against the 12-hour wait has improved inmonth, however it is currently performing above the</li> </ul>                                                                                                                                                                                                                                                                                                                                                                                                                                                                                                                                                                                                                                                                                                                                                                                                                                                                                                                                                                                                                                                                                                                                                                                                                                                                                                                                                                                                                                                                                                                                                                                                                                                                                                                                                                                                                                                                                                                                                                                                    |                      |                 |
|                | outlined trajectory. The r                                                                                                                                                                                                                                                                                                                                                                                                                                                                                                                                                                                                                                                                                                                                                                                                                                                                                                                                                                                                                                                                                                                                                                                                                                                                                                                                                                                                                                                                                                                                                                                                                                                                                                                                                                                                                                                                                                                                                                                                                                                                                                     |                      |                 |
|                | outilited trajectory. The r                                                                                                                                                                                                                                                                                                                                                                                                                                                                                                                                                                                                                                                                                                                                                                                                                                                                                                                                                                                                                                                                                                                                                                                                                                                                                                                                                                                                                                                                                                                                                                                                                                                                                                                                                                                                                                                                                                                                                                                                                                                                                                    | iumbei oi palienis w | ailing over 12- |