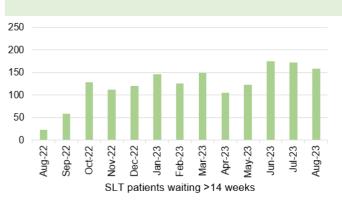

g > 14 weeks



Chart 2: GMS - Escalation Levels



Chart 6: General Dental Services - New



Chart 10: Community Pharmacy – Escalation



Chart 14: Dietetics - Total number of patients waiting > 14 weeks



Chart 3: GMS - Sustainability



Chart 7: General Dental Services - ACORNS/FV



Chart 11: Common Ailment Scheme – No. consultations provided



Chart 15: Audiology- Total number of patients waiting > 14 weeks



Chart 4: Number and percentage of adult dental patients re-attending NHS Primary



Chart 8: Optometry Activity - sight tests



Chart 12: % of patients with a RTT (referral to stage 1) of 26 weeks or less for Restorative Dentistry



% of patients with a RTT (referral to stage 1) of 26 weeks or less

Chart 16: Speech & Language Therapy– Number of patients waiting > 14 weeks



## Harm from reduction in non-Covid activity Planned Care Overview





Chart 5: Number of patients waiting for reportable diagnostics over 8 weeks



Chart 9: Single Cancer Pathway- % of patients starting definitive treatment within 62 days from point of suspicion



% of patients started treatment within 62 days (unadjusted)
Trajectory

Chart 13: Number of patients without a documented clinical review date



Chart 2: Number of patients waiting over 26 weeks for an outpatient appointment



Chart 6: Number of patients waiting for reportable Cardiac diagnostics over 8 weeks



Chart 10: Number of new cancer patients starting definitive treatment



Chart 14: Ophthalmology patients without an allocated health risk factor



Chart 3: Number of patients waiting over 36 weeks for treatment