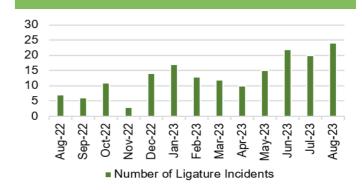

| Report Date    | 28 <sup>th</sup> September 2023                                                                                                                                                                                                                                                                                                                                                                                                                                                                                                                                                                                                                                                                                                                                                                                                                                                                                                                                                                                                                                                                                                                                                                                                                                                                                                                                                                                                                                                                                                                                                                                                                                                                                                                                                                                                                                                                                                                                                                                                                                                                                                | Agenda Item          | 2.6             |
|----------------|--------------------------------------------------------------------------------------------------------------------------------------------------------------------------------------------------------------------------------------------------------------------------------------------------------------------------------------------------------------------------------------------------------------------------------------------------------------------------------------------------------------------------------------------------------------------------------------------------------------------------------------------------------------------------------------------------------------------------------------------------------------------------------------------------------------------------------------------------------------------------------------------------------------------------------------------------------------------------------------------------------------------------------------------------------------------------------------------------------------------------------------------------------------------------------------------------------------------------------------------------------------------------------------------------------------------------------------------------------------------------------------------------------------------------------------------------------------------------------------------------------------------------------------------------------------------------------------------------------------------------------------------------------------------------------------------------------------------------------------------------------------------------------------------------------------------------------------------------------------------------------------------------------------------------------------------------------------------------------------------------------------------------------------------------------------------------------------------------------------------------------|----------------------|-----------------|
| Report Title   | Integrated Performance Report                                                                                                                                                                                                                                                                                                                                                                                                                                                                                                                                                                                                                                                                                                                                                                                                                                                                                                                                                                                                                                                                                                                                                                                                                                                                                                                                                                                                                                                                                                                                                                                                                                                                                                                                                                                                                                                                                                                                                                                                                                                                                                  |                      |                 |
| Report Author  | Meghann Protheroe, Head of Health Board Performance                                                                                                                                                                                                                                                                                                                                                                                                                                                                                                                                                                                                                                                                                                                                                                                                                                                                                                                                                                                                                                                                                                                                                                                                                                                                                                                                                                                                                                                                                                                                                                                                                                                                                                                                                                                                                                                                                                                                                                                                                                                                            |                      |                 |
| Report Sponsor | Darren Griffiths, Director of Fin                                                                                                                                                                                                                                                                                                                                                                                                                                                                                                                                                                                                                                                                                                                                                                                                                                                                                                                                                                                                                                                                                                                                                                                                                                                                                                                                                                                                                                                                                                                                                                                                                                                                                                                                                                                                                                                                                                                                                                                                                                                                                              | ance and Performar   | nce             |
| Presented by   | Darren Griffiths, Director of Fin                                                                                                                                                                                                                                                                                                                                                                                                                                                                                                                                                                                                                                                                                                                                                                                                                                                                                                                                                                                                                                                                                                                                                                                                                                                                                                                                                                                                                                                                                                                                                                                                                                                                                                                                                                                                                                                                                                                                                                                                                                                                                              | ance and Performar   | nce             |
| Freedom of     | Open                                                                                                                                                                                                                                                                                                                                                                                                                                                                                                                                                                                                                                                                                                                                                                                                                                                                                                                                                                                                                                                                                                                                                                                                                                                                                                                                                                                                                                                                                                                                                                                                                                                                                                                                                                                                                                                                                                                                                                                                                                                                                                                           |                      |                 |
| Information    |                                                                                                                                                                                                                                                                                                                                                                                                                                                                                                                                                                                                                                                                                                                                                                                                                                                                                                                                                                                                                                                                                                                                                                                                                                                                                                                                                                                                                                                                                                                                                                                                                                                                                                                                                                                                                                                                                                                                                                                                                                                                                                                                |                      |                 |
| Purpose of the | The purpose of this report is to                                                                                                                                                                                                                                                                                                                                                                                                                                                                                                                                                                                                                                                                                                                                                                                                                                                                                                                                                                                                                                                                                                                                                                                                                                                                                                                                                                                                                                                                                                                                                                                                                                                                                                                                                                                                                                                                                                                                                                                                                                                                                               | provide an update    | on the current  |
| Report         | performance of the Health Boa                                                                                                                                                                                                                                                                                                                                                                                                                                                                                                                                                                                                                                                                                                                                                                                                                                                                                                                                                                                                                                                                                                                                                                                                                                                                                                                                                                                                                                                                                                                                                                                                                                                                                                                                                                                                                                                                                                                                                                                                                                                                                                  |                      |                 |
| _              | reporting period (August 2023) in delivering key local                                                                                                                                                                                                                                                                                                                                                                                                                                                                                                                                                                                                                                                                                                                                                                                                                                                                                                                                                                                                                                                                                                                                                                                                                                                                                                                                                                                                                                                                                                                                                                                                                                                                                                                                                                                                                                                                                                                                                                                                                                                                         |                      |                 |
|                | performance measures as well                                                                                                                                                                                                                                                                                                                                                                                                                                                                                                                                                                                                                                                                                                                                                                                                                                                                                                                                                                                                                                                                                                                                                                                                                                                                                                                                                                                                                                                                                                                                                                                                                                                                                                                                                                                                                                                                                                                                                                                                                                                                                                   | as the national mea  | sures outlined  |
|                | in the 2022/23 NHS Wales Per                                                                                                                                                                                                                                                                                                                                                                                                                                                                                                                                                                                                                                                                                                                                                                                                                                                                                                                                                                                                                                                                                                                                                                                                                                                                                                                                                                                                                                                                                                                                                                                                                                                                                                                                                                                                                                                                                                                                                                                                                                                                                                   | rformance Framewo    | rk.             |
|                |                                                                                                                                                                                                                                                                                                                                                                                                                                                                                                                                                                                                                                                                                                                                                                                                                                                                                                                                                                                                                                                                                                                                                                                                                                                                                                                                                                                                                                                                                                                                                                                                                                                                                                                                                                                                                                                                                                                                                                                                                                                                                                                                |                      |                 |
| Key Issues     | The Integrated Performance                                                                                                                                                                                                                                                                                                                                                                                                                                                                                                                                                                                                                                                                                                                                                                                                                                                                                                                                                                                                                                                                                                                                                                                                                                                                                                                                                                                                                                                                                                                                                                                                                                                                                                                                                                                                                                                                                                                                                                                                                                                                                                     | Report is a routin   | e report that   |
| -              | provides an overview of how                                                                                                                                                                                                                                                                                                                                                                                                                                                                                                                                                                                                                                                                                                                                                                                                                                                                                                                                                                                                                                                                                                                                                                                                                                                                                                                                                                                                                                                                                                                                                                                                                                                                                                                                                                                                                                                                                                                                                                                                                                                                                                    | the Health Board     | is performing   |
|                | against the National Delivery m                                                                                                                                                                                                                                                                                                                                                                                                                                                                                                                                                                                                                                                                                                                                                                                                                                                                                                                                                                                                                                                                                                                                                                                                                                                                                                                                                                                                                                                                                                                                                                                                                                                                                                                                                                                                                                                                                                                                                                                                                                                                                                | neasures and key loo | cal quality and |
|                | safety measures.                                                                                                                                                                                                                                                                                                                                                                                                                                                                                                                                                                                                                                                                                                                                                                                                                                                                                                                                                                                                                                                                                                                                                                                                                                                                                                                                                                                                                                                                                                                                                                                                                                                                                                                                                                                                                                                                                                                                                                                                                                                                                                               |                      |                 |
|                |                                                                                                                                                                                                                                                                                                                                                                                                                                                                                                                                                                                                                                                                                                                                                                                                                                                                                                                                                                                                                                                                                                                                                                                                                                                                                                                                                                                                                                                                                                                                                                                                                                                                                                                                                                                                                                                                                                                                                                                                                                                                                                                                |                      |                 |
|                | The Performance Delivery Fran                                                                                                                                                                                                                                                                                                                                                                                                                                                                                                                                                                                                                                                                                                                                                                                                                                                                                                                                                                                                                                                                                                                                                                                                                                                                                                                                                                                                                                                                                                                                                                                                                                                                                                                                                                                                                                                                                                                                                                                                                                                                                                  |                      | •               |
|                | June 2023, and the measures                                                                                                                                                                                                                                                                                                                                                                                                                                                                                                                                                                                                                                                                                                                                                                                                                                                                                                                                                                                                                                                                                                                                                                                                                                                                                                                                                                                                                                                                                                                                                                                                                                                                                                                                                                                                                                                                                                                                                                                                                                                                                                    | •                    | accordingly in  |
|                | line with current data availabilit                                                                                                                                                                                                                                                                                                                                                                                                                                                                                                                                                                                                                                                                                                                                                                                                                                                                                                                                                                                                                                                                                                                                                                                                                                                                                                                                                                                                                                                                                                                                                                                                                                                                                                                                                                                                                                                                                                                                                                                                                                                                                             | у.                   |                 |
|                |                                                                                                                                                                                                                                                                                                                                                                                                                                                                                                                                                                                                                                                                                                                                                                                                                                                                                                                                                                                                                                                                                                                                                                                                                                                                                                                                                                                                                                                                                                                                                                                                                                                                                                                                                                                                                                                                                                                                                                                                                                                                                                                                |                      |                 |
|                | The report format has been altered to align with key areas of focus                                                                                                                                                                                                                                                                                                                                                                                                                                                                                                                                                                                                                                                                                                                                                                                                                                                                                                                                                                                                                                                                                                                                                                                                                                                                                                                                                                                                                                                                                                                                                                                                                                                                                                                                                                                                                                                                                                                                                                                                                                                            |                      |                 |
|                | within the Performance and Finance Committee                                                                                                                                                                                                                                                                                                                                                                                                                                                                                                                                                                                                                                                                                                                                                                                                                                                                                                                                                                                                                                                                                                                                                                                                                                                                                                                                                                                                                                                                                                                                                                                                                                                                                                                                                                                                                                                                                                                                                                                                                                                                                   |                      |                 |
|                | Key high level issues to highlight this month are as follows:                                                                                                                                                                                                                                                                                                                                                                                                                                                                                                                                                                                                                                                                                                                                                                                                                                                                                                                                                                                                                                                                                                                                                                                                                                                                                                                                                                                                                                                                                                                                                                                                                                                                                                                                                                                                                                                                                                                                                                                                                                                                  |                      |                 |
|                | and the second of the second o |                      |                 |
|                | COVID19                                                                                                                                                                                                                                                                                                                                                                                                                                                                                                                                                                                                                                                                                                                                                                                                                                                                                                                                                                                                                                                                                                                                                                                                                                                                                                                                                                                                                                                                                                                                                                                                                                                                                                                                                                                                                                                                                                                                                                                                                                                                                                                        |                      |                 |
|                | - The number of new cas                                                                                                                                                                                                                                                                                                                                                                                                                                                                                                                                                                                                                                                                                                                                                                                                                                                                                                                                                                                                                                                                                                                                                                                                                                                                                                                                                                                                                                                                                                                                                                                                                                                                                                                                                                                                                                                                                                                                                                                                                                                                                                        | es of COVID19 has    | saw a further   |
|                | increase in August 2023                                                                                                                                                                                                                                                                                                                                                                                                                                                                                                                                                                                                                                                                                                                                                                                                                                                                                                                                                                                                                                                                                                                                                                                                                                                                                                                                                                                                                                                                                                                                                                                                                                                                                                                                                                                                                                                                                                                                                                                                                                                                                                        | 3 to 132 cases, com  | pared with 84   |
|                | reported in July 2023.                                                                                                                                                                                                                                                                                                                                                                                                                                                                                                                                                                                                                                                                                                                                                                                                                                                                                                                                                                                                                                                                                                                                                                                                                                                                                                                                                                                                                                                                                                                                                                                                                                                                                                                                                                                                                                                                                                                                                                                                                                                                                                         |                      |                 |
|                |                                                                                                                                                                                                                                                                                                                                                                                                                                                                                                                                                                                                                                                                                                                                                                                                                                                                                                                                                                                                                                                                                                                                                                                                                                                                                                                                                                                                                                                                                                                                                                                                                                                                                                                                                                                                                                                                                                                                                                                                                                                                                                                                |                      |                 |
|                | Unscheduled Care                                                                                                                                                                                                                                                                                                                                                                                                                                                                                                                                                                                                                                                                                                                                                                                                                                                                                                                                                                                                                                                                                                                                                                                                                                                                                                                                                                                                                                                                                                                                                                                                                                                                                                                                                                                                                                                                                                                                                                                                                                                                                                               |                      |                 |
|                | - Emergency Department (ED) attendances have                                                                                                                                                                                                                                                                                                                                                                                                                                                                                                                                                                                                                                                                                                                                                                                                                                                                                                                                                                                                                                                                                                                                                                                                                                                                                                                                                                                                                                                                                                                                                                                                                                                                                                                                                                                                                                                                                                                                                                                                                                                                                   |                      |                 |
|                | decreased in August 20                                                                                                                                                                                                                                                                                                                                                                                                                                                                                                                                                                                                                                                                                                                                                                                                                                                                                                                                                                                                                                                                                                                                                                                                                                                                                                                                                                                                                                                                                                                                                                                                                                                                                                                                                                                                                                                                                                                                                                                                                                                                                                         | 123 to 10,947 from   | 11,2/8 in July  |
|                | 2023.                                                                                                                                                                                                                                                                                                                                                                                                                                                                                                                                                                                                                                                                                                                                                                                                                                                                                                                                                                                                                                                                                                                                                                                                                                                                                                                                                                                                                                                                                                                                                                                                                                                                                                                                                                                                                                                                                                                                                                                                                                                                                                                          |                      |                 |
|                | - Performance against the                                                                                                                                                                                                                                                                                                                                                                                                                                                                                                                                                                                                                                                                                                                                                                                                                                                                                                                                                                                                                                                                                                                                                                                                                                                                                                                                                                                                                                                                                                                                                                                                                                                                                                                                                                                                                                                                                                                                                                                                                                                                                                      |                      | •               |
|                | the outlined trajectory in August 2023. ED 4-hour                                                                                                                                                                                                                                                                                                                                                                                                                                                                                                                                                                                                                                                                                                                                                                                                                                                                                                                                                                                                                                                                                                                                                                                                                                                                                                                                                                                                                                                                                                                                                                                                                                                                                                                                                                                                                                                                                                                                                                                                                                                                              |                      |                 |
|                | performance has improved slightly by 0.16% in August 2023 to 76.19% from 76.03% in July 2023.                                                                                                                                                                                                                                                                                                                                                                                                                                                                                                                                                                                                                                                                                                                                                                                                                                                                                                                                                                                                                                                                                                                                                                                                                                                                                                                                                                                                                                                                                                                                                                                                                                                                                                                                                                                                                                                                                                                                                                                                                                  |                      |                 |
|                |                                                                                                                                                                                                                                                                                                                                                                                                                                                                                                                                                                                                                                                                                                                                                                                                                                                                                                                                                                                                                                                                                                                                                                                                                                                                                                                                                                                                                                                                                                                                                                                                                                                                                                                                                                                                                                                                                                                                                                                                                                                                                                                                |                      | improved in     |
|                | <ul> <li>Performance against the 12-hour wait has improved inmonth, however it is currently performing above the</li> </ul>                                                                                                                                                                                                                                                                                                                                                                                                                                                                                                                                                                                                                                                                                                                                                                                                                                                                                                                                                                                                                                                                                                                                                                                                                                                                                                                                                                                                                                                                                                                                                                                                                                                                                                                                                                                                                                                                                                                                                                                                    |                      |                 |
|                | outlined trajectory. The r                                                                                                                                                                                                                                                                                                                                                                                                                                                                                                                                                                                                                                                                                                                                                                                                                                                                                                                                                                                                                                                                                                                                                                                                                                                                                                                                                                                                                                                                                                                                                                                                                                                                                                                                                                                                                                                                                                                                                                                                                                                                                                     |                      |                 |
|                | outilited trajectory. The r                                                                                                                                                                                                                                                                                                                                                                                                                                                                                                                                                                                                                                                                                                                                                                                                                                                                                                                                                                                                                                                                                                                                                                                                                                                                                                                                                                                                                                                                                                                                                                                                                                                                                                                                                                                                                                                                                                                                                                                                                                                                                                    | iumbei oi palienis w | ailing over 12- |