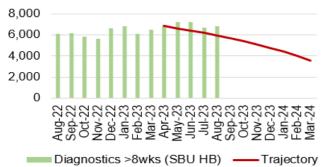

etetics - Total number of patients waiting > 14 weeks



Chart 3: GMS - Sustainability



Chart 7: General Dental Services - ACORNS/FV



Chart 11: Common Ailment Scheme – No. consultations provided



Chart 15: Audiology- Total number of patients waiting > 14 weeks



Chart 4: Number and percentage of adult dental patients re-attending NHS Primary



Chart 8: Optometry Activity - sight tests



Chart 12: % of patients with a RTT (referral to stage 1) of 26 weeks or less for Restorative Dentistry



% of patients with a RTT (referral to stage 1) of 26 weeks or less

Chart 16: Speech & Language Therapy– Number of patients waiting > 14 weeks



## Harm from reduction in non-Covid activity Planned Care Overview





Chart 5: Number of patients waiting for reportable diagnostics over 8 weeks



Chart 9: Single Cancer Pathway- % of patients starting definitive treatment within 62 days from point of suspicion



% of patients started treatment within 62 days (unadjusted)
Trajectory

Chart 13: Number of patients without a documented clinical review date



Chart 2: Number of patients waiting over 26 weeks for an outpatient appointment



Chart 6: Number of patients waiting for reportable Cardiac diagnostics over 8 weeks



Chart 10: Number of new cancer patients starting definitive treatment



Chart 14: Ophthalmology patients without an allocated health risk factor



Chart 3: Number of patients waiting over 36 weeks for treatment at stage 1



Chart 7: Number of patients waiting more than 14 weeks for Therapies



Chart 11: Single Cancer Pathway backlogpatients waiting over 63 d