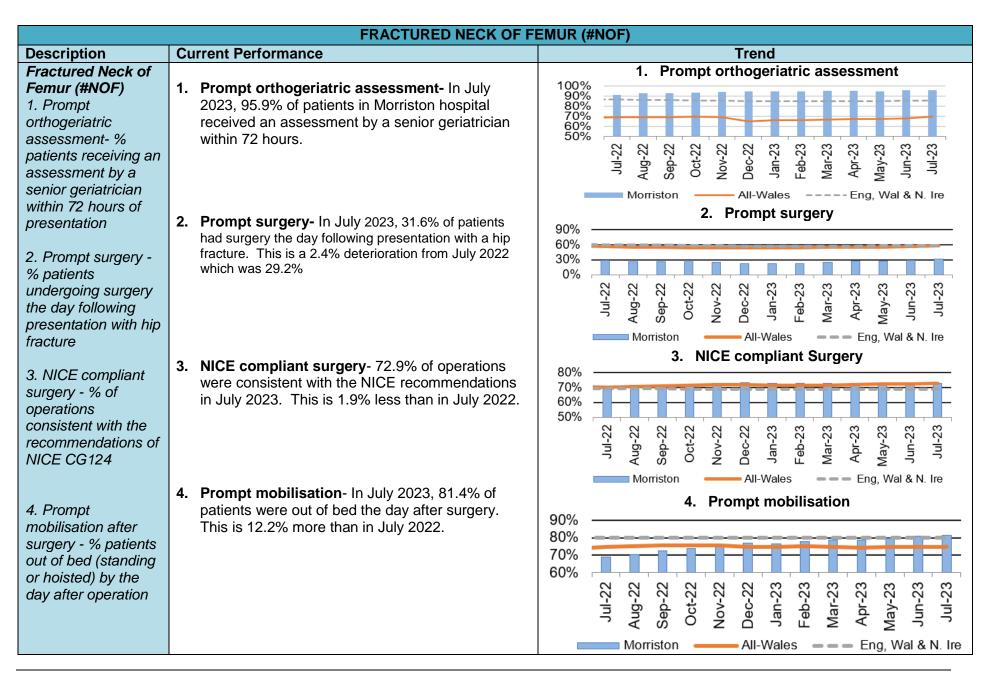

| Report Date    | 28 <sup>th</sup> September 2023                                                                                                                                                                                                                                                                                                                                                                                                                                                                                                                                                                                                                                                                                                                                                                                                                                                                                                                                                                                                                                                                                                                                                                                                                                                                                                                                                                                                                                                                                                                                                                                                                                                                                                                                                                                                                                                                                                                                                                                                                                                                                                | Agenda Item          | 2.6             |
|----------------|--------------------------------------------------------------------------------------------------------------------------------------------------------------------------------------------------------------------------------------------------------------------------------------------------------------------------------------------------------------------------------------------------------------------------------------------------------------------------------------------------------------------------------------------------------------------------------------------------------------------------------------------------------------------------------------------------------------------------------------------------------------------------------------------------------------------------------------------------------------------------------------------------------------------------------------------------------------------------------------------------------------------------------------------------------------------------------------------------------------------------------------------------------------------------------------------------------------------------------------------------------------------------------------------------------------------------------------------------------------------------------------------------------------------------------------------------------------------------------------------------------------------------------------------------------------------------------------------------------------------------------------------------------------------------------------------------------------------------------------------------------------------------------------------------------------------------------------------------------------------------------------------------------------------------------------------------------------------------------------------------------------------------------------------------------------------------------------------------------------------------------|----------------------|-----------------|
| Report Title   | Integrated Performance Report                                                                                                                                                                                                                                                                                                                                                                                                                                                                                                                                                                                                                                                                                                                                                                                                                                                                                                                                                                                                                                                                                                                                                                                                                                                                                                                                                                                                                                                                                                                                                                                                                                                                                                                                                                                                                                                                                                                                                                                                                                                                                                  |                      |                 |
| Report Author  | Meghann Protheroe, Head of Health Board Performance                                                                                                                                                                                                                                                                                                                                                                                                                                                                                                                                                                                                                                                                                                                                                                                                                                                                                                                                                                                                                                                                                                                                                                                                                                                                                                                                                                                                                                                                                                                                                                                                                                                                                                                                                                                                                                                                                                                                                                                                                                                                            |                      |                 |
| Report Sponsor | Darren Griffiths, Director of Fin                                                                                                                                                                                                                                                                                                                                                                                                                                                                                                                                                                                                                                                                                                                                                                                                                                                                                                                                                                                                                                                                                                                                                                                                                                                                                                                                                                                                                                                                                                                                                                                                                                                                                                                                                                                                                                                                                                                                                                                                                                                                                              | ance and Performar   | nce             |
| Presented by   | Darren Griffiths, Director of Fin                                                                                                                                                                                                                                                                                                                                                                                                                                                                                                                                                                                                                                                                                                                                                                                                                                                                                                                                                                                                                                                                                                                                                                                                                                                                                                                                                                                                                                                                                                                                                                                                                                                                                                                                                                                                                                                                                                                                                                                                                                                                                              | ance and Performar   | nce             |
| Freedom of     | Open                                                                                                                                                                                                                                                                                                                                                                                                                                                                                                                                                                                                                                                                                                                                                                                                                                                                                                                                                                                                                                                                                                                                                                                                                                                                                                                                                                                                                                                                                                                                                                                                                                                                                                                                                                                                                                                                                                                                                                                                                                                                                                                           |                      |                 |
| Information    |                                                                                                                                                                                                                                                                                                                                                                                                                                                                                                                                                                                                                                                                                                                                                                                                                                                                                                                                                                                                                                                                                                                                                                                                                                                                                                                                                                                                                                                                                                                                                                                                                                                                                                                                                                                                                                                                                                                                                                                                                                                                                                                                |                      |                 |
| Purpose of the | The purpose of this report is to                                                                                                                                                                                                                                                                                                                                                                                                                                                                                                                                                                                                                                                                                                                                                                                                                                                                                                                                                                                                                                                                                                                                                                                                                                                                                                                                                                                                                                                                                                                                                                                                                                                                                                                                                                                                                                                                                                                                                                                                                                                                                               | provide an update    | on the current  |
| Report         | performance of the Health Boa                                                                                                                                                                                                                                                                                                                                                                                                                                                                                                                                                                                                                                                                                                                                                                                                                                                                                                                                                                                                                                                                                                                                                                                                                                                                                                                                                                                                                                                                                                                                                                                                                                                                                                                                                                                                                                                                                                                                                                                                                                                                                                  |                      |                 |
| _              | reporting period (August 2023) in delivering key local                                                                                                                                                                                                                                                                                                                                                                                                                                                                                                                                                                                                                                                                                                                                                                                                                                                                                                                                                                                                                                                                                                                                                                                                                                                                                                                                                                                                                                                                                                                                                                                                                                                                                                                                                                                                                                                                                                                                                                                                                                                                         |                      |                 |
|                | performance measures as well                                                                                                                                                                                                                                                                                                                                                                                                                                                                                                                                                                                                                                                                                                                                                                                                                                                                                                                                                                                                                                                                                                                                                                                                                                                                                                                                                                                                                                                                                                                                                                                                                                                                                                                                                                                                                                                                                                                                                                                                                                                                                                   | as the national mea  | sures outlined  |
|                | in the 2022/23 NHS Wales Per                                                                                                                                                                                                                                                                                                                                                                                                                                                                                                                                                                                                                                                                                                                                                                                                                                                                                                                                                                                                                                                                                                                                                                                                                                                                                                                                                                                                                                                                                                                                                                                                                                                                                                                                                                                                                                                                                                                                                                                                                                                                                                   | rformance Framewo    | rk.             |
|                |                                                                                                                                                                                                                                                                                                                                                                                                                                                                                                                                                                                                                                                                                                                                                                                                                                                                                                                                                                                                                                                                                                                                                                                                                                                                                                                                                                                                                                                                                                                                                                                                                                                                                                                                                                                                                                                                                                                                                                                                                                                                                                                                |                      |                 |
| Key Issues     | The Integrated Performance                                                                                                                                                                                                                                                                                                                                                                                                                                                                                                                                                                                                                                                                                                                                                                                                                                                                                                                                                                                                                                                                                                                                                                                                                                                                                                                                                                                                                                                                                                                                                                                                                                                                                                                                                                                                                                                                                                                                                                                                                                                                                                     | Report is a routin   | e report that   |
| -              | provides an overview of how                                                                                                                                                                                                                                                                                                                                                                                                                                                                                                                                                                                                                                                                                                                                                                                                                                                                                                                                                                                                                                                                                                                                                                                                                                                                                                                                                                                                                                                                                                                                                                                                                                                                                                                                                                                                                                                                                                                                                                                                                                                                                                    | the Health Board     | is performing   |
|                | against the National Delivery m                                                                                                                                                                                                                                                                                                                                                                                                                                                                                                                                                                                                                                                                                                                                                                                                                                                                                                                                                                                                                                                                                                                                                                                                                                                                                                                                                                                                                                                                                                                                                                                                                                                                                                                                                                                                                                                                                                                                                                                                                                                                                                | neasures and key loo | cal quality and |
|                | safety measures.                                                                                                                                                                                                                                                                                                                                                                                                                                                                                                                                                                                                                                                                                                                                                                                                                                                                                                                                                                                                                                                                                                                                                                                                                                                                                                                                                                                                                                                                                                                                                                                                                                                                                                                                                                                                                                                                                                                                                                                                                                                                                                               |                      |                 |
|                |                                                                                                                                                                                                                                                                                                                                                                                                                                                                                                                                                                                                                                                                                                                                                                                                                                                                                                                                                                                                                                                                                                                                                                                                                                                                                                                                                                                                                                                                                                                                                                                                                                                                                                                                                                                                                                                                                                                                                                                                                                                                                                                                |                      |                 |
|                | The Performance Delivery Fran                                                                                                                                                                                                                                                                                                                                                                                                                                                                                                                                                                                                                                                                                                                                                                                                                                                                                                                                                                                                                                                                                                                                                                                                                                                                                                                                                                                                                                                                                                                                                                                                                                                                                                                                                                                                                                                                                                                                                                                                                                                                                                  |                      | •               |
|                | June 2023, and the measures                                                                                                                                                                                                                                                                                                                                                                                                                                                                                                                                                                                                                                                                                                                                                                                                                                                                                                                                                                                                                                                                                                                                                                                                                                                                                                                                                                                                                                                                                                                                                                                                                                                                                                                                                                                                                                                                                                                                                                                                                                                                                                    | •                    | accordingly in  |
|                | line with current data availabilit                                                                                                                                                                                                                                                                                                                                                                                                                                                                                                                                                                                                                                                                                                                                                                                                                                                                                                                                                                                                                                                                                                                                                                                                                                                                                                                                                                                                                                                                                                                                                                                                                                                                                                                                                                                                                                                                                                                                                                                                                                                                                             | у.                   |                 |
|                |                                                                                                                                                                                                                                                                                                                                                                                                                                                                                                                                                                                                                                                                                                                                                                                                                                                                                                                                                                                                                                                                                                                                                                                                                                                                                                                                                                                                                                                                                                                                                                                                                                                                                                                                                                                                                                                                                                                                                                                                                                                                                                                                |                      |                 |
|                | The report format has been altered to align with key areas of focus                                                                                                                                                                                                                                                                                                                                                                                                                                                                                                                                                                                                                                                                                                                                                                                                                                                                                                                                                                                                                                                                                                                                                                                                                                                                                                                                                                                                                                                                                                                                                                                                                                                                                                                                                                                                                                                                                                                                                                                                                                                            |                      |                 |
|                | within the Performance and Finance Committee                                                                                                                                                                                                                                                                                                                                                                                                                                                                                                                                                                                                                                                                                                                                                                                                                                                                                                                                                                                                                                                                                                                                                                                                                                                                                                                                                                                                                                                                                                                                                                                                                                                                                                                                                                                                                                                                                                                                                                                                                                                                                   |                      |                 |
|                | Key high level issues to highlight this month are as follows:                                                                                                                                                                                                                                                                                                                                                                                                                                                                                                                                                                                                                                                                                                                                                                                                                                                                                                                                                                                                                                                                                                                                                                                                                                                                                                                                                                                                                                                                                                                                                                                                                                                                                                                                                                                                                                                                                                                                                                                                                                                                  |                      |                 |
|                | and the second of the second o |                      |                 |
|                | COVID19                                                                                                                                                                                                                                                                                                                                                                                                                                                                                                                                                                                                                                                                                                                                                                                                                                                                                                                                                                                                                                                                                                                                                                                                                                                                                                                                                                                                                                                                                                                                                                                                                                                                                                                                                                                                                                                                                                                                                                                                                                                                                                                        |                      |                 |
|                | - The number of new cas                                                                                                                                                                                                                                                                                                                                                                                                                                                                                                                                                                                                                                                                                                                                                                                                                                                                                                                                                                                                                                                                                                                                                                                                                                                                                                                                                                                                                                                                                                                                                                                                                                                                                                                                                                                                                                                                                                                                                                                                                                                                                                        | es of COVID19 has    | saw a further   |
|                | increase in August 2023                                                                                                                                                                                                                                                                                                                                                                                                                                                                                                                                                                                                                                                                                                                                                                                                                                                                                                                                                                                                                                                                                                                                                                                                                                                                                                                                                                                                                                                                                                                                                                                                                                                                                                                                                                                                                                                                                                                                                                                                                                                                                                        | 3 to 132 cases, com  | pared with 84   |
|                | reported in July 2023.                                                                                                                                                                                                                                                                                                                                                                                                                                                                                                                                                                                                                                                                                                                                                                                                                                                                                                                                                                                                                                                                                                                                                                                                                                                                                                                                                                                                                                                                                                                                                                                                                                                                                                                                                                                                                                                                                                                                                                                                                                                                                                         |                      |                 |
|                |                                                                                                                                                                                                                                                                                                                                                                                                                                                                                                                                                                                                                                                                                                                                                                                                                                                                                                                                                                                                                                                                                                                                                                                                                                                                                                                                                                                                                                                                                                                                                                                                                                                                                                                                                                                                                                                                                                                                                                                                                                                                                                                                |                      |                 |
|                | Unscheduled Care                                                                                                                                                                                                                                                                                                                                                                                                                                                                                                                                                                                                                                                                                                                                                                                                                                                                                                                                                                                                                                                                                                                                                                                                                                                                                                                                                                                                                                                                                                                                                                                                                                                                                                                                                                                                                                                                                                                                                                                                                                                                                                               |                      |                 |
|                | - Emergency Department (ED) attendances have                                                                                                                                                                                                                                                                                                                                                                                                                                                                                                                                                                                                                                                                                                                                                                                                                                                                                                                                                                                                                                                                                                                                                                                                                                                                                                                                                                                                                                                                                                                                                                                                                                                                                                                                                                                                                                                                                                                                                                                                                                                                                   |                      |                 |
|                | decreased in August 20                                                                                                                                                                                                                                                                                                                                                                                                                                                                                                                                                                                                                                                                                                                                                                                                                                                                                                                                                                                                                                                                                                                                                                                                                                                                                                                                                                                                                                                                                                                                                                                                                                                                                                                                                                                                                                                                                                                                                                                                                                                                                                         | 123 to 10,947 from   | 11,2/8 in July  |
|                | 2023.                                                                                                                                                                                                                                                                                                                                                                                                                                                                                                                                                                                                                                                                                                                                                                                                                                                                                                                                                                                                                                                                                                                                                                                                                                                                                                                                                                                                                                                                                                                                                                                                                                                                                                                                                                                                                                                                                                                                                                                                                                                                                                                          |                      |                 |
|                | - Performance against the                                                                                                                                                                                                                                                                                                                                                                                                                                                                                                                                                                                                                                                                                                                                                                                                                                                                                                                                                                                                                                                                                                                                                                                                                                                                                                                                                                                                                                                                                                                                                                                                                                                                                                                                                                                                                                                                                                                                                                                                                                                                                                      |                      | •               |
|                | the outlined trajectory in August 2023. ED 4-hour                                                                                                                                                                                                                                                                                                                                                                                                                                                                                                                                                                                                                                                                                                                                                                                                                                                                                                                                                                                                                                                                                                                                                                                                                                                                                                                                                                                                                                                                                                                                                                                                                                                                                                                                                                                                                                                                                                                                                                                                                                                                              |                      |                 |
|                | performance has improved slightly by 0.16% in August 2023 to 76.19% from 76.03% in July 2023.                                                                                                                                                                                                                                                                                                                                                                                                                                                                                                                                                                                                                                                                                                                                                                                                                                                                                                                                                                                                                                                                                                                                                                                                                                                                                                                                                                                                                                                                                                                                                                                                                                                                                                                                                                                                                                                                                                                                                                                                                                  |                      |                 |
|                |                                                                                                                                                                                                                                                                                                                                                                                                                                                                                                                                                                                                                                                                                                                                                                                                                                                                                                                                                                                                                                                                                                                                                                                                                                                                                                                                                                                                                                                                                                                                                                                                                                                                                                                                                                                                                                                                                                                                                                                                                                                                                                                                |                      | improved in     |
|                | <ul> <li>Performance against the 12-hour wait has improved inmonth, however it is currently performing above the</li> </ul>                                                                                                                                                                                                                                                                                                                                                                                                                                                                                                                                                                                                                                                                                                                                                                                                                                                                                                                                                                                                                                                                                                                                                                                                                                                                                                                                                                                                                                                                                                                                                                                                                                                                                                                                                                                                                                                                                                                                                                                                    |                      |                 |
|                | outlined trajectory. The r                                                                                                                                                                                                                                                                                                                                                                                                                                                                                                                                                                                                                                                                                                                                                                                                                                                                                                                                                                                                                                                                                                                                                                                                                                                                                                                                                                                                                                                                                                                                                                                                                                                                                                                                                                                                                                                                                                                                                                                                                                                                                                     |                      |                 |
|                | outilited trajectory. The r                                                                                                                                                                                                                                                                                                                                                                                                                                                                                                                                                                                                                                                                                                                                                                                                                                                                                                                                                                                                                                                                                                                                                                                                                                                                                                                                                                                                                                                                                                                                                                                                                                                                                                                                                                                                                                                                                                                                                                                                                                                                                                    | iumbei oi palienis w | ailing over 12- |