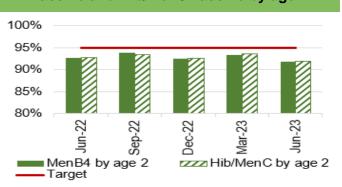

| Report Date    | 28 <sup>th</sup> September 2023                                                                                                                                                                                                                                                                                                                                                                                                                                                                                                                                                                                                                                                                                                                                                                                                                                                                                                                                                                                                                                                                                                                                                                                                                                                                                                                                                                                                                                                                                                                                                                                                                                                                                                                                                                                                                                                                                                                                                                                                                                                                                                | Agenda Item          | 2.6             |
|----------------|--------------------------------------------------------------------------------------------------------------------------------------------------------------------------------------------------------------------------------------------------------------------------------------------------------------------------------------------------------------------------------------------------------------------------------------------------------------------------------------------------------------------------------------------------------------------------------------------------------------------------------------------------------------------------------------------------------------------------------------------------------------------------------------------------------------------------------------------------------------------------------------------------------------------------------------------------------------------------------------------------------------------------------------------------------------------------------------------------------------------------------------------------------------------------------------------------------------------------------------------------------------------------------------------------------------------------------------------------------------------------------------------------------------------------------------------------------------------------------------------------------------------------------------------------------------------------------------------------------------------------------------------------------------------------------------------------------------------------------------------------------------------------------------------------------------------------------------------------------------------------------------------------------------------------------------------------------------------------------------------------------------------------------------------------------------------------------------------------------------------------------|----------------------|-----------------|
| Report Title   | Integrated Performance Report                                                                                                                                                                                                                                                                                                                                                                                                                                                                                                                                                                                                                                                                                                                                                                                                                                                                                                                                                                                                                                                                                                                                                                                                                                                                                                                                                                                                                                                                                                                                                                                                                                                                                                                                                                                                                                                                                                                                                                                                                                                                                                  |                      |                 |
| Report Author  | Meghann Protheroe, Head of Health Board Performance                                                                                                                                                                                                                                                                                                                                                                                                                                                                                                                                                                                                                                                                                                                                                                                                                                                                                                                                                                                                                                                                                                                                                                                                                                                                                                                                                                                                                                                                                                                                                                                                                                                                                                                                                                                                                                                                                                                                                                                                                                                                            |                      |                 |
| Report Sponsor | Darren Griffiths, Director of Fin                                                                                                                                                                                                                                                                                                                                                                                                                                                                                                                                                                                                                                                                                                                                                                                                                                                                                                                                                                                                                                                                                                                                                                                                                                                                                                                                                                                                                                                                                                                                                                                                                                                                                                                                                                                                                                                                                                                                                                                                                                                                                              | ance and Performar   | nce             |
| Presented by   | Darren Griffiths, Director of Fin                                                                                                                                                                                                                                                                                                                                                                                                                                                                                                                                                                                                                                                                                                                                                                                                                                                                                                                                                                                                                                                                                                                                                                                                                                                                                                                                                                                                                                                                                                                                                                                                                                                                                                                                                                                                                                                                                                                                                                                                                                                                                              | ance and Performar   | nce             |
| Freedom of     | Open                                                                                                                                                                                                                                                                                                                                                                                                                                                                                                                                                                                                                                                                                                                                                                                                                                                                                                                                                                                                                                                                                                                                                                                                                                                                                                                                                                                                                                                                                                                                                                                                                                                                                                                                                                                                                                                                                                                                                                                                                                                                                                                           |                      |                 |
| Information    |                                                                                                                                                                                                                                                                                                                                                                                                                                                                                                                                                                                                                                                                                                                                                                                                                                                                                                                                                                                                                                                                                                                                                                                                                                                                                                                                                                                                                                                                                                                                                                                                                                                                                                                                                                                                                                                                                                                                                                                                                                                                                                                                |                      |                 |
| Purpose of the | The purpose of this report is to                                                                                                                                                                                                                                                                                                                                                                                                                                                                                                                                                                                                                                                                                                                                                                                                                                                                                                                                                                                                                                                                                                                                                                                                                                                                                                                                                                                                                                                                                                                                                                                                                                                                                                                                                                                                                                                                                                                                                                                                                                                                                               | provide an update    | on the current  |
| Report         | performance of the Health Boa                                                                                                                                                                                                                                                                                                                                                                                                                                                                                                                                                                                                                                                                                                                                                                                                                                                                                                                                                                                                                                                                                                                                                                                                                                                                                                                                                                                                                                                                                                                                                                                                                                                                                                                                                                                                                                                                                                                                                                                                                                                                                                  |                      |                 |
| _              | reporting period (August 2023) in delivering key local                                                                                                                                                                                                                                                                                                                                                                                                                                                                                                                                                                                                                                                                                                                                                                                                                                                                                                                                                                                                                                                                                                                                                                                                                                                                                                                                                                                                                                                                                                                                                                                                                                                                                                                                                                                                                                                                                                                                                                                                                                                                         |                      |                 |
|                | performance measures as well                                                                                                                                                                                                                                                                                                                                                                                                                                                                                                                                                                                                                                                                                                                                                                                                                                                                                                                                                                                                                                                                                                                                                                                                                                                                                                                                                                                                                                                                                                                                                                                                                                                                                                                                                                                                                                                                                                                                                                                                                                                                                                   | as the national mea  | sures outlined  |
|                | in the 2022/23 NHS Wales Per                                                                                                                                                                                                                                                                                                                                                                                                                                                                                                                                                                                                                                                                                                                                                                                                                                                                                                                                                                                                                                                                                                                                                                                                                                                                                                                                                                                                                                                                                                                                                                                                                                                                                                                                                                                                                                                                                                                                                                                                                                                                                                   | rformance Framewo    | rk.             |
|                |                                                                                                                                                                                                                                                                                                                                                                                                                                                                                                                                                                                                                                                                                                                                                                                                                                                                                                                                                                                                                                                                                                                                                                                                                                                                                                                                                                                                                                                                                                                                                                                                                                                                                                                                                                                                                                                                                                                                                                                                                                                                                                                                |                      |                 |
| Key Issues     | The Integrated Performance                                                                                                                                                                                                                                                                                                                                                                                                                                                                                                                                                                                                                                                                                                                                                                                                                                                                                                                                                                                                                                                                                                                                                                                                                                                                                                                                                                                                                                                                                                                                                                                                                                                                                                                                                                                                                                                                                                                                                                                                                                                                                                     | Report is a routin   | e report that   |
| -              | provides an overview of how                                                                                                                                                                                                                                                                                                                                                                                                                                                                                                                                                                                                                                                                                                                                                                                                                                                                                                                                                                                                                                                                                                                                                                                                                                                                                                                                                                                                                                                                                                                                                                                                                                                                                                                                                                                                                                                                                                                                                                                                                                                                                                    | the Health Board     | is performing   |
|                | against the National Delivery m                                                                                                                                                                                                                                                                                                                                                                                                                                                                                                                                                                                                                                                                                                                                                                                                                                                                                                                                                                                                                                                                                                                                                                                                                                                                                                                                                                                                                                                                                                                                                                                                                                                                                                                                                                                                                                                                                                                                                                                                                                                                                                | neasures and key loo | cal quality and |
|                | safety measures.                                                                                                                                                                                                                                                                                                                                                                                                                                                                                                                                                                                                                                                                                                                                                                                                                                                                                                                                                                                                                                                                                                                                                                                                                                                                                                                                                                                                                                                                                                                                                                                                                                                                                                                                                                                                                                                                                                                                                                                                                                                                                                               |                      |                 |
|                |                                                                                                                                                                                                                                                                                                                                                                                                                                                                                                                                                                                                                                                                                                                                                                                                                                                                                                                                                                                                                                                                                                                                                                                                                                                                                                                                                                                                                                                                                                                                                                                                                                                                                                                                                                                                                                                                                                                                                                                                                                                                                                                                |                      |                 |
|                | The Performance Delivery Fran                                                                                                                                                                                                                                                                                                                                                                                                                                                                                                                                                                                                                                                                                                                                                                                                                                                                                                                                                                                                                                                                                                                                                                                                                                                                                                                                                                                                                                                                                                                                                                                                                                                                                                                                                                                                                                                                                                                                                                                                                                                                                                  |                      | •               |
|                | June 2023, and the measures                                                                                                                                                                                                                                                                                                                                                                                                                                                                                                                                                                                                                                                                                                                                                                                                                                                                                                                                                                                                                                                                                                                                                                                                                                                                                                                                                                                                                                                                                                                                                                                                                                                                                                                                                                                                                                                                                                                                                                                                                                                                                                    | •                    | accordingly in  |
|                | line with current data availabilit                                                                                                                                                                                                                                                                                                                                                                                                                                                                                                                                                                                                                                                                                                                                                                                                                                                                                                                                                                                                                                                                                                                                                                                                                                                                                                                                                                                                                                                                                                                                                                                                                                                                                                                                                                                                                                                                                                                                                                                                                                                                                             | у.                   |                 |
|                |                                                                                                                                                                                                                                                                                                                                                                                                                                                                                                                                                                                                                                                                                                                                                                                                                                                                                                                                                                                                                                                                                                                                                                                                                                                                                                                                                                                                                                                                                                                                                                                                                                                                                                                                                                                                                                                                                                                                                                                                                                                                                                                                |                      |                 |
|                | The report format has been altered to align with key areas of focus                                                                                                                                                                                                                                                                                                                                                                                                                                                                                                                                                                                                                                                                                                                                                                                                                                                                                                                                                                                                                                                                                                                                                                                                                                                                                                                                                                                                                                                                                                                                                                                                                                                                                                                                                                                                                                                                                                                                                                                                                                                            |                      |                 |
|                | within the Performance and Finance Committee                                                                                                                                                                                                                                                                                                                                                                                                                                                                                                                                                                                                                                                                                                                                                                                                                                                                                                                                                                                                                                                                                                                                                                                                                                                                                                                                                                                                                                                                                                                                                                                                                                                                                                                                                                                                                                                                                                                                                                                                                                                                                   |                      |                 |
|                | Key high level issues to highlight this month are as follows:                                                                                                                                                                                                                                                                                                                                                                                                                                                                                                                                                                                                                                                                                                                                                                                                                                                                                                                                                                                                                                                                                                                                                                                                                                                                                                                                                                                                                                                                                                                                                                                                                                                                                                                                                                                                                                                                                                                                                                                                                                                                  |                      |                 |
|                | and the second of the second o |                      |                 |
|                | COVID19                                                                                                                                                                                                                                                                                                                                                                                                                                                                                                                                                                                                                                                                                                                                                                                                                                                                                                                                                                                                                                                                                                                                                                                                                                                                                                                                                                                                                                                                                                                                                                                                                                                                                                                                                                                                                                                                                                                                                                                                                                                                                                                        |                      |                 |
|                | - The number of new cas                                                                                                                                                                                                                                                                                                                                                                                                                                                                                                                                                                                                                                                                                                                                                                                                                                                                                                                                                                                                                                                                                                                                                                                                                                                                                                                                                                                                                                                                                                                                                                                                                                                                                                                                                                                                                                                                                                                                                                                                                                                                                                        | es of COVID19 has    | saw a further   |
|                | increase in August 2023                                                                                                                                                                                                                                                                                                                                                                                                                                                                                                                                                                                                                                                                                                                                                                                                                                                                                                                                                                                                                                                                                                                                                                                                                                                                                                                                                                                                                                                                                                                                                                                                                                                                                                                                                                                                                                                                                                                                                                                                                                                                                                        | 3 to 132 cases, com  | pared with 84   |
|                | reported in July 2023.                                                                                                                                                                                                                                                                                                                                                                                                                                                                                                                                                                                                                                                                                                                                                                                                                                                                                                                                                                                                                                                                                                                                                                                                                                                                                                                                                                                                                                                                                                                                                                                                                                                                                                                                                                                                                                                                                                                                                                                                                                                                                                         |                      |                 |
|                |                                                                                                                                                                                                                                                                                                                                                                                                                                                                                                                                                                                                                                                                                                                                                                                                                                                                                                                                                                                                                                                                                                                                                                                                                                                                                                                                                                                                                                                                                                                                                                                                                                                                                                                                                                                                                                                                                                                                                                                                                                                                                                                                |                      |                 |
|                | Unscheduled Care                                                                                                                                                                                                                                                                                                                                                                                                                                                                                                                                                                                                                                                                                                                                                                                                                                                                                                                                                                                                                                                                                                                                                                                                                                                                                                                                                                                                                                                                                                                                                                                                                                                                                                                                                                                                                                                                                                                                                                                                                                                                                                               |                      |                 |
|                | - Emergency Department (ED) attendances have                                                                                                                                                                                                                                                                                                                                                                                                                                                                                                                                                                                                                                                                                                                                                                                                                                                                                                                                                                                                                                                                                                                                                                                                                                                                                                                                                                                                                                                                                                                                                                                                                                                                                                                                                                                                                                                                                                                                                                                                                                                                                   |                      |                 |
|                | decreased in August 20                                                                                                                                                                                                                                                                                                                                                                                                                                                                                                                                                                                                                                                                                                                                                                                                                                                                                                                                                                                                                                                                                                                                                                                                                                                                                                                                                                                                                                                                                                                                                                                                                                                                                                                                                                                                                                                                                                                                                                                                                                                                                                         | 123 to 10,947 from   | 11,2/8 in July  |
|                | 2023.                                                                                                                                                                                                                                                                                                                                                                                                                                                                                                                                                                                                                                                                                                                                                                                                                                                                                                                                                                                                                                                                                                                                                                                                                                                                                                                                                                                                                                                                                                                                                                                                                                                                                                                                                                                                                                                                                                                                                                                                                                                                                                                          |                      |                 |
|                | - Performance against the                                                                                                                                                                                                                                                                                                                                                                                                                                                                                                                                                                                                                                                                                                                                                                                                                                                                                                                                                                                                                                                                                                                                                                                                                                                                                                                                                                                                                                                                                                                                                                                                                                                                                                                                                                                                                                                                                                                                                                                                                                                                                                      |                      | •               |
|                | the outlined trajectory in August 2023. ED 4-hour                                                                                                                                                                                                                                                                                                                                                                                                                                                                                                                                                                                                                                                                                                                                                                                                                                                                                                                                                                                                                                                                                                                                                                                                                                                                                                                                                                                                                                                                                                                                                                                                                                                                                                                                                                                                                                                                                                                                                                                                                                                                              |                      |                 |
|                | performance has improved slightly by 0.16% in August 2023 to 76.19% from 76.03% in July 2023.                                                                                                                                                                                                                                                                                                                                                                                                                                                                                                                                                                                                                                                                                                                                                                                                                                                                                                                                                                                                                                                                                                                                                                                                                                                                                                                                                                                                                                                                                                                                                                                                                                                                                                                                                                                                                                                                                                                                                                                                                                  |                      |                 |
|                |                                                                                                                                                                                                                                                                                                                                                                                                                                                                                                                                                                                                                                                                                                                                                                                                                                                                                                                                                                                                                                                                                                                                                                                                                                                                                                                                                                                                                                                                                                                                                                                                                                                                                                                                                                                                                                                                                                                                                                                                                                                                                                                                |                      | improved in     |
|                | <ul> <li>Performance against the 12-hour wait has improved inmonth, however it is currently performing above the</li> </ul>                                                                                                                                                                                                                                                                                                                                                                                                                                                                                                                                                                                                                                                                                                                                                                                                                                                                                                                                                                                                                                                                                                                                                                                                                                                                                                                                                                                                                                                                                                                                                                                                                                                                                                                                                                                                                                                                                                                                                                                                    |                      |                 |
|                | outlined trajectory. The r                                                                                                                                                                                                                                                                                                                                                                                                                                                                                                                                                                                                                                                                                                                                                                                                                                                                                                                                                                                                                                                                                                                                                                                                                                                                                                                                                                                                                                                                                                                                                                                                                                                                                                                                                                                                                                                                                                                                                                                                                                                                                                     |                      |                 |
|                | outilited trajectory. The r                                                                                                                                                                                                                                                                                                                                                                                                                                                                                                                                                                                                                                                                                                                                                                                                                                                                                                                                                                                                                                                                                                                                                                                                                                                                                                                                                                                                                                                                                                                                                                                                                                                                                                                                                                                                                                                                                                                                                                                                                                                                                                    | iumbei oi palienis w | ailing over 12- |