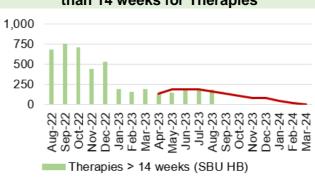

umber of patients waiting for reportable diagnostics over 8 weeks



Chart 9: Single Cancer Pathway- % of patients starting definitive treatment within 62 days from point of suspicion



% of patients started treatment within 62 days (unadjusted)
Trajectory

Chart 13: Number of patients without a documented clinical review date



Chart 2: Number of patients waiting over 26 weeks for an outpatient appointment



Chart 6: Number of patients waiting for reportable Cardiac diagnostics over 8 weeks



Chart 10: Number of new cancer patients starting definitive treatment



Chart 14: Ophthalmology patients without an allocated health risk factor



Chart 3: Number of patients waiting over 36 weeks for treatment at stage 1



Chart 7: Number of patients waiting more than 14 weeks for Therapies



Chart 11: Single Cancer Pathway backlogpatients waiting over 63 days



Chart 15: Total number of patients on the follow-up waiting list



Chart 4: Number of patients waiting over 52 weeks for treatment



**Chart 8: Cancer referrals** 



Chart 12: Number of patients waiting for an outpatient follow-up who are delayed past their target date



Chart 16: Number of patients delayed by over



#### HARM FROM WIDER SOCIETAL ACTIONS/LOCKDOWN

#### **Vaccinations and Immunisations**





Chart 5: % children who are up to date in schedule by age 4



Chart 9: Influenza uptake for amongst 65 year olds and over



Data prior to April 2019 relates to Abertawe Bro Morgannwg University Health Board

Chart 2: % children who received PCV2 vaccine and Rotavirus vaccine by age 1



Chart 6: % children