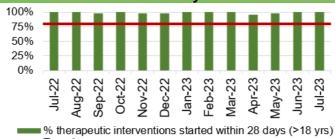

| Report Date    | 28 <sup>th</sup> September 2023                                                                                                                                                                                                                                                                                                                                                                                                                                                                                                                                                                                                                                                                                                                                                                                                                                                                                                                                                                                                                                                                                                                                                                                                                                                                                                                                                                                                                                                                                                                                                                                                                                                                                                                                                                                                                                                                                                                                                                                                                                                                                                | Agenda Item          | 2.6             |
|----------------|--------------------------------------------------------------------------------------------------------------------------------------------------------------------------------------------------------------------------------------------------------------------------------------------------------------------------------------------------------------------------------------------------------------------------------------------------------------------------------------------------------------------------------------------------------------------------------------------------------------------------------------------------------------------------------------------------------------------------------------------------------------------------------------------------------------------------------------------------------------------------------------------------------------------------------------------------------------------------------------------------------------------------------------------------------------------------------------------------------------------------------------------------------------------------------------------------------------------------------------------------------------------------------------------------------------------------------------------------------------------------------------------------------------------------------------------------------------------------------------------------------------------------------------------------------------------------------------------------------------------------------------------------------------------------------------------------------------------------------------------------------------------------------------------------------------------------------------------------------------------------------------------------------------------------------------------------------------------------------------------------------------------------------------------------------------------------------------------------------------------------------|----------------------|-----------------|
| Report Title   | Integrated Performance Report                                                                                                                                                                                                                                                                                                                                                                                                                                                                                                                                                                                                                                                                                                                                                                                                                                                                                                                                                                                                                                                                                                                                                                                                                                                                                                                                                                                                                                                                                                                                                                                                                                                                                                                                                                                                                                                                                                                                                                                                                                                                                                  |                      |                 |
| Report Author  | Meghann Protheroe, Head of Health Board Performance                                                                                                                                                                                                                                                                                                                                                                                                                                                                                                                                                                                                                                                                                                                                                                                                                                                                                                                                                                                                                                                                                                                                                                                                                                                                                                                                                                                                                                                                                                                                                                                                                                                                                                                                                                                                                                                                                                                                                                                                                                                                            |                      |                 |
| Report Sponsor | Darren Griffiths, Director of Fin                                                                                                                                                                                                                                                                                                                                                                                                                                                                                                                                                                                                                                                                                                                                                                                                                                                                                                                                                                                                                                                                                                                                                                                                                                                                                                                                                                                                                                                                                                                                                                                                                                                                                                                                                                                                                                                                                                                                                                                                                                                                                              | ance and Performar   | nce             |
| Presented by   | Darren Griffiths, Director of Fin                                                                                                                                                                                                                                                                                                                                                                                                                                                                                                                                                                                                                                                                                                                                                                                                                                                                                                                                                                                                                                                                                                                                                                                                                                                                                                                                                                                                                                                                                                                                                                                                                                                                                                                                                                                                                                                                                                                                                                                                                                                                                              | ance and Performar   | nce             |
| Freedom of     | Open                                                                                                                                                                                                                                                                                                                                                                                                                                                                                                                                                                                                                                                                                                                                                                                                                                                                                                                                                                                                                                                                                                                                                                                                                                                                                                                                                                                                                                                                                                                                                                                                                                                                                                                                                                                                                                                                                                                                                                                                                                                                                                                           |                      |                 |
| Information    |                                                                                                                                                                                                                                                                                                                                                                                                                                                                                                                                                                                                                                                                                                                                                                                                                                                                                                                                                                                                                                                                                                                                                                                                                                                                                                                                                                                                                                                                                                                                                                                                                                                                                                                                                                                                                                                                                                                                                                                                                                                                                                                                |                      |                 |
| Purpose of the | The purpose of this report is to                                                                                                                                                                                                                                                                                                                                                                                                                                                                                                                                                                                                                                                                                                                                                                                                                                                                                                                                                                                                                                                                                                                                                                                                                                                                                                                                                                                                                                                                                                                                                                                                                                                                                                                                                                                                                                                                                                                                                                                                                                                                                               | provide an update    | on the current  |
| Report         | performance of the Health Boa                                                                                                                                                                                                                                                                                                                                                                                                                                                                                                                                                                                                                                                                                                                                                                                                                                                                                                                                                                                                                                                                                                                                                                                                                                                                                                                                                                                                                                                                                                                                                                                                                                                                                                                                                                                                                                                                                                                                                                                                                                                                                                  |                      |                 |
| _              | reporting period (August 2023) in delivering key local                                                                                                                                                                                                                                                                                                                                                                                                                                                                                                                                                                                                                                                                                                                                                                                                                                                                                                                                                                                                                                                                                                                                                                                                                                                                                                                                                                                                                                                                                                                                                                                                                                                                                                                                                                                                                                                                                                                                                                                                                                                                         |                      |                 |
|                | performance measures as well                                                                                                                                                                                                                                                                                                                                                                                                                                                                                                                                                                                                                                                                                                                                                                                                                                                                                                                                                                                                                                                                                                                                                                                                                                                                                                                                                                                                                                                                                                                                                                                                                                                                                                                                                                                                                                                                                                                                                                                                                                                                                                   | as the national mea  | sures outlined  |
|                | in the 2022/23 NHS Wales Per                                                                                                                                                                                                                                                                                                                                                                                                                                                                                                                                                                                                                                                                                                                                                                                                                                                                                                                                                                                                                                                                                                                                                                                                                                                                                                                                                                                                                                                                                                                                                                                                                                                                                                                                                                                                                                                                                                                                                                                                                                                                                                   | rformance Framewo    | rk.             |
|                |                                                                                                                                                                                                                                                                                                                                                                                                                                                                                                                                                                                                                                                                                                                                                                                                                                                                                                                                                                                                                                                                                                                                                                                                                                                                                                                                                                                                                                                                                                                                                                                                                                                                                                                                                                                                                                                                                                                                                                                                                                                                                                                                |                      |                 |
| Key Issues     | The Integrated Performance                                                                                                                                                                                                                                                                                                                                                                                                                                                                                                                                                                                                                                                                                                                                                                                                                                                                                                                                                                                                                                                                                                                                                                                                                                                                                                                                                                                                                                                                                                                                                                                                                                                                                                                                                                                                                                                                                                                                                                                                                                                                                                     | Report is a routin   | e report that   |
| -              | provides an overview of how                                                                                                                                                                                                                                                                                                                                                                                                                                                                                                                                                                                                                                                                                                                                                                                                                                                                                                                                                                                                                                                                                                                                                                                                                                                                                                                                                                                                                                                                                                                                                                                                                                                                                                                                                                                                                                                                                                                                                                                                                                                                                                    | the Health Board     | is performing   |
|                | against the National Delivery m                                                                                                                                                                                                                                                                                                                                                                                                                                                                                                                                                                                                                                                                                                                                                                                                                                                                                                                                                                                                                                                                                                                                                                                                                                                                                                                                                                                                                                                                                                                                                                                                                                                                                                                                                                                                                                                                                                                                                                                                                                                                                                | neasures and key loo | cal quality and |
|                | safety measures.                                                                                                                                                                                                                                                                                                                                                                                                                                                                                                                                                                                                                                                                                                                                                                                                                                                                                                                                                                                                                                                                                                                                                                                                                                                                                                                                                                                                                                                                                                                                                                                                                                                                                                                                                                                                                                                                                                                                                                                                                                                                                                               |                      |                 |
|                |                                                                                                                                                                                                                                                                                                                                                                                                                                                                                                                                                                                                                                                                                                                                                                                                                                                                                                                                                                                                                                                                                                                                                                                                                                                                                                                                                                                                                                                                                                                                                                                                                                                                                                                                                                                                                                                                                                                                                                                                                                                                                                                                |                      |                 |
|                | The Performance Delivery Fran                                                                                                                                                                                                                                                                                                                                                                                                                                                                                                                                                                                                                                                                                                                                                                                                                                                                                                                                                                                                                                                                                                                                                                                                                                                                                                                                                                                                                                                                                                                                                                                                                                                                                                                                                                                                                                                                                                                                                                                                                                                                                                  |                      | •               |
|                | June 2023, and the measures                                                                                                                                                                                                                                                                                                                                                                                                                                                                                                                                                                                                                                                                                                                                                                                                                                                                                                                                                                                                                                                                                                                                                                                                                                                                                                                                                                                                                                                                                                                                                                                                                                                                                                                                                                                                                                                                                                                                                                                                                                                                                                    | •                    | accordingly in  |
|                | line with current data availabilit                                                                                                                                                                                                                                                                                                                                                                                                                                                                                                                                                                                                                                                                                                                                                                                                                                                                                                                                                                                                                                                                                                                                                                                                                                                                                                                                                                                                                                                                                                                                                                                                                                                                                                                                                                                                                                                                                                                                                                                                                                                                                             | у.                   |                 |
|                |                                                                                                                                                                                                                                                                                                                                                                                                                                                                                                                                                                                                                                                                                                                                                                                                                                                                                                                                                                                                                                                                                                                                                                                                                                                                                                                                                                                                                                                                                                                                                                                                                                                                                                                                                                                                                                                                                                                                                                                                                                                                                                                                |                      |                 |
|                | The report format has been altered to align with key areas of focus                                                                                                                                                                                                                                                                                                                                                                                                                                                                                                                                                                                                                                                                                                                                                                                                                                                                                                                                                                                                                                                                                                                                                                                                                                                                                                                                                                                                                                                                                                                                                                                                                                                                                                                                                                                                                                                                                                                                                                                                                                                            |                      |                 |
|                | within the Performance and Finance Committee                                                                                                                                                                                                                                                                                                                                                                                                                                                                                                                                                                                                                                                                                                                                                                                                                                                                                                                                                                                                                                                                                                                                                                                                                                                                                                                                                                                                                                                                                                                                                                                                                                                                                                                                                                                                                                                                                                                                                                                                                                                                                   |                      |                 |
|                | Key high level issues to highlight this month are as follows:                                                                                                                                                                                                                                                                                                                                                                                                                                                                                                                                                                                                                                                                                                                                                                                                                                                                                                                                                                                                                                                                                                                                                                                                                                                                                                                                                                                                                                                                                                                                                                                                                                                                                                                                                                                                                                                                                                                                                                                                                                                                  |                      |                 |
|                | and the second of the second o |                      |                 |
|                | COVID19                                                                                                                                                                                                                                                                                                                                                                                                                                                                                                                                                                                                                                                                                                                                                                                                                                                                                                                                                                                                                                                                                                                                                                                                                                                                                                                                                                                                                                                                                                                                                                                                                                                                                                                                                                                                                                                                                                                                                                                                                                                                                                                        |                      |                 |
|                | - The number of new cas                                                                                                                                                                                                                                                                                                                                                                                                                                                                                                                                                                                                                                                                                                                                                                                                                                                                                                                                                                                                                                                                                                                                                                                                                                                                                                                                                                                                                                                                                                                                                                                                                                                                                                                                                                                                                                                                                                                                                                                                                                                                                                        | es of COVID19 has    | saw a further   |
|                | increase in August 2023                                                                                                                                                                                                                                                                                                                                                                                                                                                                                                                                                                                                                                                                                                                                                                                                                                                                                                                                                                                                                                                                                                                                                                                                                                                                                                                                                                                                                                                                                                                                                                                                                                                                                                                                                                                                                                                                                                                                                                                                                                                                                                        | 3 to 132 cases, com  | pared with 84   |
|                | reported in July 2023.                                                                                                                                                                                                                                                                                                                                                                                                                                                                                                                                                                                                                                                                                                                                                                                                                                                                                                                                                                                                                                                                                                                                                                                                                                                                                                                                                                                                                                                                                                                                                                                                                                                                                                                                                                                                                                                                                                                                                                                                                                                                                                         |                      |                 |
|                |                                                                                                                                                                                                                                                                                                                                                                                                                                                                                                                                                                                                                                                                                                                                                                                                                                                                                                                                                                                                                                                                                                                                                                                                                                                                                                                                                                                                                                                                                                                                                                                                                                                                                                                                                                                                                                                                                                                                                                                                                                                                                                                                |                      |                 |
|                | Unscheduled Care                                                                                                                                                                                                                                                                                                                                                                                                                                                                                                                                                                                                                                                                                                                                                                                                                                                                                                                                                                                                                                                                                                                                                                                                                                                                                                                                                                                                                                                                                                                                                                                                                                                                                                                                                                                                                                                                                                                                                                                                                                                                                                               |                      |                 |
|                | - Emergency Department (ED) attendances have                                                                                                                                                                                                                                                                                                                                                                                                                                                                                                                                                                                                                                                                                                                                                                                                                                                                                                                                                                                                                                                                                                                                                                                                                                                                                                                                                                                                                                                                                                                                                                                                                                                                                                                                                                                                                                                                                                                                                                                                                                                                                   |                      |                 |
|                | decreased in August 20                                                                                                                                                                                                                                                                                                                                                                                                                                                                                                                                                                                                                                                                                                                                                                                                                                                                                                                                                                                                                                                                                                                                                                                                                                                                                                                                                                                                                                                                                                                                                                                                                                                                                                                                                                                                                                                                                                                                                                                                                                                                                                         | 123 to 10,947 from   | 11,2/8 in July  |
|                | 2023.                                                                                                                                                                                                                                                                                                                                                                                                                                                                                                                                                                                                                                                                                                                                                                                                                                                                                                                                                                                                                                                                                                                                                                                                                                                                                                                                                                                                                                                                                                                                                                                                                                                                                                                                                                                                                                                                                                                                                                                                                                                                                                                          |                      |                 |
|                | - Performance against the                                                                                                                                                                                                                                                                                                                                                                                                                                                                                                                                                                                                                                                                                                                                                                                                                                                                                                                                                                                                                                                                                                                                                                                                                                                                                                                                                                                                                                                                                                                                                                                                                                                                                                                                                                                                                                                                                                                                                                                                                                                                                                      |                      | •               |
|                | the outlined trajectory in August 2023. ED 4-hour                                                                                                                                                                                                                                                                                                                                                                                                                                                                                                                                                                                                                                                                                                                                                                                                                                                                                                                                                                                                                                                                                                                                                                                                                                                                                                                                                                                                                                                                                                                                                                                                                                                                                                                                                                                                                                                                                                                                                                                                                                                                              |                      |                 |
|                | performance has improved slightly by 0.16% in August 2023 to 76.19% from 76.03% in July 2023.                                                                                                                                                                                                                                                                                                                                                                                                                                                                                                                                                                                                                                                                                                                                                                                                                                                                                                                                                                                                                                                                                                                                                                                                                                                                                                                                                                                                                                                                                                                                                                                                                                                                                                                                                                                                                                                                                                                                                                                                                                  |                      |                 |
|                |                                                                                                                                                                                                                                                                                                                                                                                                                                                                                                                                                                                                                                                                                                                                                                                                                                                                                                                                                                                                                                                                                                                                                                                                                                                                                                                                                                                                                                                                                                                                                                                                                                                                                                                                                                                                                                                                                                                                                                                                                                                                                                                                |                      | improved in     |
|                | <ul> <li>Performance against the 12-hour wait has improved inmonth, however it is currently performing above the</li> </ul>                                                                                                                                                                                                                                                                                                                                                                                                                                                                                                                                                                                                                                                                                                                                                                                                                                                                                                                                                                                                                                                                                                                                                                                                                                                                                                                                                                                                                                                                                                                                                                                                                                                                                                                                                                                                                                                                                                                                                                                                    |                      |                 |
|                | outlined trajectory. The r                                                                                                                                                                                                                                                                                                                                                                                                                                                                                                                                                                                                                                                                                                                                                                                                                                                                                                                                                                                                                                                                                                                                                                                                                                                                                                                                                                                                                                                                                                                                                                                                                                                                                                                                                                                                                                                                                                                                                                                                                                                                                                     |                      |                 |
|                | outilited trajectory. The r                                                                                                                                                                                                                                                                                                                                                                                                                                                                                                                                                                                                                                                                                                                                                                                                                                                                                                                                                                                                                                                                                                                                                                                                                                                                                                                                                                                                                                                                                                                                                                                                                                                                                                                                                                                                                                                                                                                                                                                                                                                                                                    | iumbei oi palienis w | ailing over 12- |