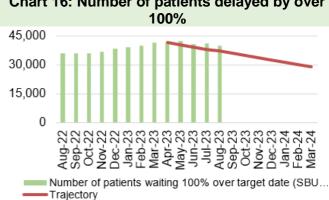

| Report Date    | 28 <sup>th</sup> September 2023                                                                                                                                                                                                                                                                                                                                                                                                                                                                                                                                                                                                                                                                                                                                                                                                                                                                                                                                                                                                                                                                                                                                                                                                                                                                                                                                                                                                                                                                                                                                                                                                                                                                                                                                                                                                                                                                                                                                                                                                                                                                                                | Agenda Item          | 2.6             |
|----------------|--------------------------------------------------------------------------------------------------------------------------------------------------------------------------------------------------------------------------------------------------------------------------------------------------------------------------------------------------------------------------------------------------------------------------------------------------------------------------------------------------------------------------------------------------------------------------------------------------------------------------------------------------------------------------------------------------------------------------------------------------------------------------------------------------------------------------------------------------------------------------------------------------------------------------------------------------------------------------------------------------------------------------------------------------------------------------------------------------------------------------------------------------------------------------------------------------------------------------------------------------------------------------------------------------------------------------------------------------------------------------------------------------------------------------------------------------------------------------------------------------------------------------------------------------------------------------------------------------------------------------------------------------------------------------------------------------------------------------------------------------------------------------------------------------------------------------------------------------------------------------------------------------------------------------------------------------------------------------------------------------------------------------------------------------------------------------------------------------------------------------------|----------------------|-----------------|
| Report Title   | Integrated Performance Report                                                                                                                                                                                                                                                                                                                                                                                                                                                                                                                                                                                                                                                                                                                                                                                                                                                                                                                                                                                                                                                                                                                                                                                                                                                                                                                                                                                                                                                                                                                                                                                                                                                                                                                                                                                                                                                                                                                                                                                                                                                                                                  |                      |                 |
| Report Author  | Meghann Protheroe, Head of Health Board Performance                                                                                                                                                                                                                                                                                                                                                                                                                                                                                                                                                                                                                                                                                                                                                                                                                                                                                                                                                                                                                                                                                                                                                                                                                                                                                                                                                                                                                                                                                                                                                                                                                                                                                                                                                                                                                                                                                                                                                                                                                                                                            |                      |                 |
| Report Sponsor | Darren Griffiths, Director of Fin                                                                                                                                                                                                                                                                                                                                                                                                                                                                                                                                                                                                                                                                                                                                                                                                                                                                                                                                                                                                                                                                                                                                                                                                                                                                                                                                                                                                                                                                                                                                                                                                                                                                                                                                                                                                                                                                                                                                                                                                                                                                                              | ance and Performar   | nce             |
| Presented by   | Darren Griffiths, Director of Fin                                                                                                                                                                                                                                                                                                                                                                                                                                                                                                                                                                                                                                                                                                                                                                                                                                                                                                                                                                                                                                                                                                                                                                                                                                                                                                                                                                                                                                                                                                                                                                                                                                                                                                                                                                                                                                                                                                                                                                                                                                                                                              | ance and Performar   | nce             |
| Freedom of     | Open                                                                                                                                                                                                                                                                                                                                                                                                                                                                                                                                                                                                                                                                                                                                                                                                                                                                                                                                                                                                                                                                                                                                                                                                                                                                                                                                                                                                                                                                                                                                                                                                                                                                                                                                                                                                                                                                                                                                                                                                                                                                                                                           |                      |                 |
| Information    |                                                                                                                                                                                                                                                                                                                                                                                                                                                                                                                                                                                                                                                                                                                                                                                                                                                                                                                                                                                                                                                                                                                                                                                                                                                                                                                                                                                                                                                                                                                                                                                                                                                                                                                                                                                                                                                                                                                                                                                                                                                                                                                                |                      |                 |
| Purpose of the | The purpose of this report is to                                                                                                                                                                                                                                                                                                                                                                                                                                                                                                                                                                                                                                                                                                                                                                                                                                                                                                                                                                                                                                                                                                                                                                                                                                                                                                                                                                                                                                                                                                                                                                                                                                                                                                                                                                                                                                                                                                                                                                                                                                                                                               | provide an update    | on the current  |
| Report         | performance of the Health Boa                                                                                                                                                                                                                                                                                                                                                                                                                                                                                                                                                                                                                                                                                                                                                                                                                                                                                                                                                                                                                                                                                                                                                                                                                                                                                                                                                                                                                                                                                                                                                                                                                                                                                                                                                                                                                                                                                                                                                                                                                                                                                                  |                      |                 |
| _              | reporting period (August 2023) in delivering key local                                                                                                                                                                                                                                                                                                                                                                                                                                                                                                                                                                                                                                                                                                                                                                                                                                                                                                                                                                                                                                                                                                                                                                                                                                                                                                                                                                                                                                                                                                                                                                                                                                                                                                                                                                                                                                                                                                                                                                                                                                                                         |                      |                 |
|                | performance measures as well                                                                                                                                                                                                                                                                                                                                                                                                                                                                                                                                                                                                                                                                                                                                                                                                                                                                                                                                                                                                                                                                                                                                                                                                                                                                                                                                                                                                                                                                                                                                                                                                                                                                                                                                                                                                                                                                                                                                                                                                                                                                                                   | as the national mea  | sures outlined  |
|                | in the 2022/23 NHS Wales Per                                                                                                                                                                                                                                                                                                                                                                                                                                                                                                                                                                                                                                                                                                                                                                                                                                                                                                                                                                                                                                                                                                                                                                                                                                                                                                                                                                                                                                                                                                                                                                                                                                                                                                                                                                                                                                                                                                                                                                                                                                                                                                   | rformance Framewo    | rk.             |
|                |                                                                                                                                                                                                                                                                                                                                                                                                                                                                                                                                                                                                                                                                                                                                                                                                                                                                                                                                                                                                                                                                                                                                                                                                                                                                                                                                                                                                                                                                                                                                                                                                                                                                                                                                                                                                                                                                                                                                                                                                                                                                                                                                |                      |                 |
| Key Issues     | The Integrated Performance                                                                                                                                                                                                                                                                                                                                                                                                                                                                                                                                                                                                                                                                                                                                                                                                                                                                                                                                                                                                                                                                                                                                                                                                                                                                                                                                                                                                                                                                                                                                                                                                                                                                                                                                                                                                                                                                                                                                                                                                                                                                                                     | Report is a routin   | e report that   |
| -              | provides an overview of how                                                                                                                                                                                                                                                                                                                                                                                                                                                                                                                                                                                                                                                                                                                                                                                                                                                                                                                                                                                                                                                                                                                                                                                                                                                                                                                                                                                                                                                                                                                                                                                                                                                                                                                                                                                                                                                                                                                                                                                                                                                                                                    | the Health Board     | is performing   |
|                | against the National Delivery m                                                                                                                                                                                                                                                                                                                                                                                                                                                                                                                                                                                                                                                                                                                                                                                                                                                                                                                                                                                                                                                                                                                                                                                                                                                                                                                                                                                                                                                                                                                                                                                                                                                                                                                                                                                                                                                                                                                                                                                                                                                                                                | neasures and key loo | cal quality and |
|                | safety measures.                                                                                                                                                                                                                                                                                                                                                                                                                                                                                                                                                                                                                                                                                                                                                                                                                                                                                                                                                                                                                                                                                                                                                                                                                                                                                                                                                                                                                                                                                                                                                                                                                                                                                                                                                                                                                                                                                                                                                                                                                                                                                                               |                      |                 |
|                |                                                                                                                                                                                                                                                                                                                                                                                                                                                                                                                                                                                                                                                                                                                                                                                                                                                                                                                                                                                                                                                                                                                                                                                                                                                                                                                                                                                                                                                                                                                                                                                                                                                                                                                                                                                                                                                                                                                                                                                                                                                                                                                                |                      |                 |
|                | The Performance Delivery Fran                                                                                                                                                                                                                                                                                                                                                                                                                                                                                                                                                                                                                                                                                                                                                                                                                                                                                                                                                                                                                                                                                                                                                                                                                                                                                                                                                                                                                                                                                                                                                                                                                                                                                                                                                                                                                                                                                                                                                                                                                                                                                                  |                      | •               |
|                | June 2023, and the measures                                                                                                                                                                                                                                                                                                                                                                                                                                                                                                                                                                                                                                                                                                                                                                                                                                                                                                                                                                                                                                                                                                                                                                                                                                                                                                                                                                                                                                                                                                                                                                                                                                                                                                                                                                                                                                                                                                                                                                                                                                                                                                    | •                    | accordingly in  |
|                | line with current data availabilit                                                                                                                                                                                                                                                                                                                                                                                                                                                                                                                                                                                                                                                                                                                                                                                                                                                                                                                                                                                                                                                                                                                                                                                                                                                                                                                                                                                                                                                                                                                                                                                                                                                                                                                                                                                                                                                                                                                                                                                                                                                                                             | у.                   |                 |
|                |                                                                                                                                                                                                                                                                                                                                                                                                                                                                                                                                                                                                                                                                                                                                                                                                                                                                                                                                                                                                                                                                                                                                                                                                                                                                                                                                                                                                                                                                                                                                                                                                                                                                                                                                                                                                                                                                                                                                                                                                                                                                                                                                |                      |                 |
|                | The report format has been altered to align with key areas of focus                                                                                                                                                                                                                                                                                                                                                                                                                                                                                                                                                                                                                                                                                                                                                                                                                                                                                                                                                                                                                                                                                                                                                                                                                                                                                                                                                                                                                                                                                                                                                                                                                                                                                                                                                                                                                                                                                                                                                                                                                                                            |                      |                 |
|                | within the Performance and Finance Committee                                                                                                                                                                                                                                                                                                                                                                                                                                                                                                                                                                                                                                                                                                                                                                                                                                                                                                                                                                                                                                                                                                                                                                                                                                                                                                                                                                                                                                                                                                                                                                                                                                                                                                                                                                                                                                                                                                                                                                                                                                                                                   |                      |                 |
|                | Key high level issues to highlight this month are as follows:                                                                                                                                                                                                                                                                                                                                                                                                                                                                                                                                                                                                                                                                                                                                                                                                                                                                                                                                                                                                                                                                                                                                                                                                                                                                                                                                                                                                                                                                                                                                                                                                                                                                                                                                                                                                                                                                                                                                                                                                                                                                  |                      |                 |
|                | and the second of the second o |                      |                 |
|                | COVID19                                                                                                                                                                                                                                                                                                                                                                                                                                                                                                                                                                                                                                                                                                                                                                                                                                                                                                                                                                                                                                                                                                                                                                                                                                                                                                                                                                                                                                                                                                                                                                                                                                                                                                                                                                                                                                                                                                                                                                                                                                                                                                                        |                      |                 |
|                | - The number of new cas                                                                                                                                                                                                                                                                                                                                                                                                                                                                                                                                                                                                                                                                                                                                                                                                                                                                                                                                                                                                                                                                                                                                                                                                                                                                                                                                                                                                                                                                                                                                                                                                                                                                                                                                                                                                                                                                                                                                                                                                                                                                                                        | es of COVID19 has    | saw a further   |
|                | increase in August 2023                                                                                                                                                                                                                                                                                                                                                                                                                                                                                                                                                                                                                                                                                                                                                                                                                                                                                                                                                                                                                                                                                                                                                                                                                                                                                                                                                                                                                                                                                                                                                                                                                                                                                                                                                                                                                                                                                                                                                                                                                                                                                                        | 3 to 132 cases, com  | pared with 84   |
|                | reported in July 2023.                                                                                                                                                                                                                                                                                                                                                                                                                                                                                                                                                                                                                                                                                                                                                                                                                                                                                                                                                                                                                                                                                                                                                                                                                                                                                                                                                                                                                                                                                                                                                                                                                                                                                                                                                                                                                                                                                                                                                                                                                                                                                                         |                      |                 |
|                |                                                                                                                                                                                                                                                                                                                                                                                                                                                                                                                                                                                                                                                                                                                                                                                                                                                                                                                                                                                                                                                                                                                                                                                                                                                                                                                                                                                                                                                                                                                                                                                                                                                                                                                                                                                                                                                                                                                                                                                                                                                                                                                                |                      |                 |
|                | Unscheduled Care                                                                                                                                                                                                                                                                                                                                                                                                                                                                                                                                                                                                                                                                                                                                                                                                                                                                                                                                                                                                                                                                                                                                                                                                                                                                                                                                                                                                                                                                                                                                                                                                                                                                                                                                                                                                                                                                                                                                                                                                                                                                                                               |                      |                 |
|                | - Emergency Department (ED) attendances have                                                                                                                                                                                                                                                                                                                                                                                                                                                                                                                                                                                                                                                                                                                                                                                                                                                                                                                                                                                                                                                                                                                                                                                                                                                                                                                                                                                                                                                                                                                                                                                                                                                                                                                                                                                                                                                                                                                                                                                                                                                                                   |                      |                 |
|                | decreased in August 20                                                                                                                                                                                                                                                                                                                                                                                                                                                                                                                                                                                                                                                                                                                                                                                                                                                                                                                                                                                                                                                                                                                                                                                                                                                                                                                                                                                                                                                                                                                                                                                                                                                                                                                                                                                                                                                                                                                                                                                                                                                                                                         | 123 to 10,947 from   | 11,2/8 in July  |
|                | 2023.                                                                                                                                                                                                                                                                                                                                                                                                                                                                                                                                                                                                                                                                                                                                                                                                                                                                                                                                                                                                                                                                                                                                                                                                                                                                                                                                                                                                                                                                                                                                                                                                                                                                                                                                                                                                                                                                                                                                                                                                                                                                                                                          |                      |                 |
|                | - Performance against the                                                                                                                                                                                                                                                                                                                                                                                                                                                                                                                                                                                                                                                                                                                                                                                                                                                                                                                                                                                                                                                                                                                                                                                                                                                                                                                                                                                                                                                                                                                                                                                                                                                                                                                                                                                                                                                                                                                                                                                                                                                                                                      |                      | •               |
|                | the outlined trajectory in August 2023. ED 4-hour                                                                                                                                                                                                                                                                                                                                                                                                                                                                                                                                                                                                                                                                                                                                                                                                                                                                                                                                                                                                                                                                                                                                                                                                                                                                                                                                                                                                                                                                                                                                                                                                                                                                                                                                                                                                                                                                                                                                                                                                                                                                              |                      |                 |
|                | performance has improved slightly by 0.16% in August 2023 to 76.19% from 76.03% in July 2023.                                                                                                                                                                                                                                                                                                                                                                                                                                                                                                                                                                                                                                                                                                                                                                                                                                                                                                                                                                                                                                                                                                                                                                                                                                                                                                                                                                                                                                                                                                                                                                                                                                                                                                                                                                                                                                                                                                                                                                                                                                  |                      |                 |
|                |                                                                                                                                                                                                                                                                                                                                                                                                                                                                                                                                                                                                                                                                                                                                                                                                                                                                                                                                                                                                                                                                                                                                                                                                                                                                                                                                                                                                                                                                                                                                                                                                                                                                                                                                                                                                                                                                                                                                                                                                                                                                                                                                |                      | improved in     |
|                | <ul> <li>Performance against the 12-hour wait has improved inmonth, however it is currently performing above the</li> </ul>                                                                                                                                                                                                                                                                                                                                                                                                                                                                                                                                                                                                                                                                                                                                                                                                                                                                                                                                                                                                                                                                                                                                                                                                                                                                                                                                                                                                                                                                                                                                                                                                                                                                                                                                                                                                                                                                                                                                                                                                    |                      |                 |
|                | outlined trajectory. The r                                                                                                                                                                                                                                                                                                                                                                                                                                                                                                                                                                                                                                                                                                                                                                                                                                                                                                                                                                                                                                                                                                                                                                                                                                                                                                                                                                                                                                                                                                                                                                                                                                                                                                                                                                                                                                                                                                                                                                                                                                                                                                     |                      |                 |
|                | outilited trajectory. The r                                                                                                                                                                                                                                                                                                                                                                                                                                                                                                                                                                                                                                                                                                                                                                                                                                                                                                                                                                                                                                                                                                                                                                                                                                                                                                                                                                                                                                                                                                                                                                                                                                                                                                                                                                                                                                                                                                                                                                                                                                                                                                    | iumbei oi palienis w | ailing over 12- |