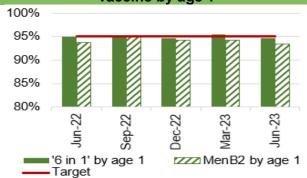

| Report Date    | 28 <sup>th</sup> September 2023                                                                                                                                                                                                                                                                                                                                                                                                                                                                                                                                                                                                                                                                                                                                                                                                                                                                                                                                                                                                                                                                                                                                                                                                                                                                                                                                                                                                                                                                                                                                                                                                                                                                                                                                                                                                                                                                                                                                                                                                                                                                                                | Agenda Item          | 2.6             |
|----------------|--------------------------------------------------------------------------------------------------------------------------------------------------------------------------------------------------------------------------------------------------------------------------------------------------------------------------------------------------------------------------------------------------------------------------------------------------------------------------------------------------------------------------------------------------------------------------------------------------------------------------------------------------------------------------------------------------------------------------------------------------------------------------------------------------------------------------------------------------------------------------------------------------------------------------------------------------------------------------------------------------------------------------------------------------------------------------------------------------------------------------------------------------------------------------------------------------------------------------------------------------------------------------------------------------------------------------------------------------------------------------------------------------------------------------------------------------------------------------------------------------------------------------------------------------------------------------------------------------------------------------------------------------------------------------------------------------------------------------------------------------------------------------------------------------------------------------------------------------------------------------------------------------------------------------------------------------------------------------------------------------------------------------------------------------------------------------------------------------------------------------------|----------------------|-----------------|
| Report Title   | Integrated Performance Report                                                                                                                                                                                                                                                                                                                                                                                                                                                                                                                                                                                                                                                                                                                                                                                                                                                                                                                                                                                                                                                                                                                                                                                                                                                                                                                                                                                                                                                                                                                                                                                                                                                                                                                                                                                                                                                                                                                                                                                                                                                                                                  |                      |                 |
| Report Author  | Meghann Protheroe, Head of Health Board Performance                                                                                                                                                                                                                                                                                                                                                                                                                                                                                                                                                                                                                                                                                                                                                                                                                                                                                                                                                                                                                                                                                                                                                                                                                                                                                                                                                                                                                                                                                                                                                                                                                                                                                                                                                                                                                                                                                                                                                                                                                                                                            |                      |                 |
| Report Sponsor | Darren Griffiths, Director of Fin                                                                                                                                                                                                                                                                                                                                                                                                                                                                                                                                                                                                                                                                                                                                                                                                                                                                                                                                                                                                                                                                                                                                                                                                                                                                                                                                                                                                                                                                                                                                                                                                                                                                                                                                                                                                                                                                                                                                                                                                                                                                                              | ance and Performar   | nce             |
| Presented by   | Darren Griffiths, Director of Fin                                                                                                                                                                                                                                                                                                                                                                                                                                                                                                                                                                                                                                                                                                                                                                                                                                                                                                                                                                                                                                                                                                                                                                                                                                                                                                                                                                                                                                                                                                                                                                                                                                                                                                                                                                                                                                                                                                                                                                                                                                                                                              | ance and Performar   | nce             |
| Freedom of     | Open                                                                                                                                                                                                                                                                                                                                                                                                                                                                                                                                                                                                                                                                                                                                                                                                                                                                                                                                                                                                                                                                                                                                                                                                                                                                                                                                                                                                                                                                                                                                                                                                                                                                                                                                                                                                                                                                                                                                                                                                                                                                                                                           |                      |                 |
| Information    |                                                                                                                                                                                                                                                                                                                                                                                                                                                                                                                                                                                                                                                                                                                                                                                                                                                                                                                                                                                                                                                                                                                                                                                                                                                                                                                                                                                                                                                                                                                                                                                                                                                                                                                                                                                                                                                                                                                                                                                                                                                                                                                                |                      |                 |
| Purpose of the | The purpose of this report is to                                                                                                                                                                                                                                                                                                                                                                                                                                                                                                                                                                                                                                                                                                                                                                                                                                                                                                                                                                                                                                                                                                                                                                                                                                                                                                                                                                                                                                                                                                                                                                                                                                                                                                                                                                                                                                                                                                                                                                                                                                                                                               | provide an update    | on the current  |
| Report         | performance of the Health Boa                                                                                                                                                                                                                                                                                                                                                                                                                                                                                                                                                                                                                                                                                                                                                                                                                                                                                                                                                                                                                                                                                                                                                                                                                                                                                                                                                                                                                                                                                                                                                                                                                                                                                                                                                                                                                                                                                                                                                                                                                                                                                                  |                      |                 |
| _              | reporting period (August 2023) in delivering key local                                                                                                                                                                                                                                                                                                                                                                                                                                                                                                                                                                                                                                                                                                                                                                                                                                                                                                                                                                                                                                                                                                                                                                                                                                                                                                                                                                                                                                                                                                                                                                                                                                                                                                                                                                                                                                                                                                                                                                                                                                                                         |                      |                 |
|                | performance measures as well                                                                                                                                                                                                                                                                                                                                                                                                                                                                                                                                                                                                                                                                                                                                                                                                                                                                                                                                                                                                                                                                                                                                                                                                                                                                                                                                                                                                                                                                                                                                                                                                                                                                                                                                                                                                                                                                                                                                                                                                                                                                                                   | as the national mea  | sures outlined  |
|                | in the 2022/23 NHS Wales Per                                                                                                                                                                                                                                                                                                                                                                                                                                                                                                                                                                                                                                                                                                                                                                                                                                                                                                                                                                                                                                                                                                                                                                                                                                                                                                                                                                                                                                                                                                                                                                                                                                                                                                                                                                                                                                                                                                                                                                                                                                                                                                   | rformance Framewo    | rk.             |
|                |                                                                                                                                                                                                                                                                                                                                                                                                                                                                                                                                                                                                                                                                                                                                                                                                                                                                                                                                                                                                                                                                                                                                                                                                                                                                                                                                                                                                                                                                                                                                                                                                                                                                                                                                                                                                                                                                                                                                                                                                                                                                                                                                |                      |                 |
| Key Issues     | The Integrated Performance                                                                                                                                                                                                                                                                                                                                                                                                                                                                                                                                                                                                                                                                                                                                                                                                                                                                                                                                                                                                                                                                                                                                                                                                                                                                                                                                                                                                                                                                                                                                                                                                                                                                                                                                                                                                                                                                                                                                                                                                                                                                                                     | Report is a routin   | e report that   |
| -              | provides an overview of how                                                                                                                                                                                                                                                                                                                                                                                                                                                                                                                                                                                                                                                                                                                                                                                                                                                                                                                                                                                                                                                                                                                                                                                                                                                                                                                                                                                                                                                                                                                                                                                                                                                                                                                                                                                                                                                                                                                                                                                                                                                                                                    | the Health Board     | is performing   |
|                | against the National Delivery m                                                                                                                                                                                                                                                                                                                                                                                                                                                                                                                                                                                                                                                                                                                                                                                                                                                                                                                                                                                                                                                                                                                                                                                                                                                                                                                                                                                                                                                                                                                                                                                                                                                                                                                                                                                                                                                                                                                                                                                                                                                                                                | neasures and key loo | cal quality and |
|                | safety measures.                                                                                                                                                                                                                                                                                                                                                                                                                                                                                                                                                                                                                                                                                                                                                                                                                                                                                                                                                                                                                                                                                                                                                                                                                                                                                                                                                                                                                                                                                                                                                                                                                                                                                                                                                                                                                                                                                                                                                                                                                                                                                                               |                      |                 |
|                |                                                                                                                                                                                                                                                                                                                                                                                                                                                                                                                                                                                                                                                                                                                                                                                                                                                                                                                                                                                                                                                                                                                                                                                                                                                                                                                                                                                                                                                                                                                                                                                                                                                                                                                                                                                                                                                                                                                                                                                                                                                                                                                                |                      |                 |
|                | The Performance Delivery Fran                                                                                                                                                                                                                                                                                                                                                                                                                                                                                                                                                                                                                                                                                                                                                                                                                                                                                                                                                                                                                                                                                                                                                                                                                                                                                                                                                                                                                                                                                                                                                                                                                                                                                                                                                                                                                                                                                                                                                                                                                                                                                                  |                      | •               |
|                | June 2023, and the measures                                                                                                                                                                                                                                                                                                                                                                                                                                                                                                                                                                                                                                                                                                                                                                                                                                                                                                                                                                                                                                                                                                                                                                                                                                                                                                                                                                                                                                                                                                                                                                                                                                                                                                                                                                                                                                                                                                                                                                                                                                                                                                    | •                    | accordingly in  |
|                | line with current data availabilit                                                                                                                                                                                                                                                                                                                                                                                                                                                                                                                                                                                                                                                                                                                                                                                                                                                                                                                                                                                                                                                                                                                                                                                                                                                                                                                                                                                                                                                                                                                                                                                                                                                                                                                                                                                                                                                                                                                                                                                                                                                                                             | у.                   |                 |
|                |                                                                                                                                                                                                                                                                                                                                                                                                                                                                                                                                                                                                                                                                                                                                                                                                                                                                                                                                                                                                                                                                                                                                                                                                                                                                                                                                                                                                                                                                                                                                                                                                                                                                                                                                                                                                                                                                                                                                                                                                                                                                                                                                |                      |                 |
|                | The report format has been altered to align with key areas of focus                                                                                                                                                                                                                                                                                                                                                                                                                                                                                                                                                                                                                                                                                                                                                                                                                                                                                                                                                                                                                                                                                                                                                                                                                                                                                                                                                                                                                                                                                                                                                                                                                                                                                                                                                                                                                                                                                                                                                                                                                                                            |                      |                 |
|                | within the Performance and Finance Committee                                                                                                                                                                                                                                                                                                                                                                                                                                                                                                                                                                                                                                                                                                                                                                                                                                                                                                                                                                                                                                                                                                                                                                                                                                                                                                                                                                                                                                                                                                                                                                                                                                                                                                                                                                                                                                                                                                                                                                                                                                                                                   |                      |                 |
|                | Key high level issues to highlight this month are as follows:                                                                                                                                                                                                                                                                                                                                                                                                                                                                                                                                                                                                                                                                                                                                                                                                                                                                                                                                                                                                                                                                                                                                                                                                                                                                                                                                                                                                                                                                                                                                                                                                                                                                                                                                                                                                                                                                                                                                                                                                                                                                  |                      |                 |
|                | and the second of the second o |                      |                 |
|                | COVID19                                                                                                                                                                                                                                                                                                                                                                                                                                                                                                                                                                                                                                                                                                                                                                                                                                                                                                                                                                                                                                                                                                                                                                                                                                                                                                                                                                                                                                                                                                                                                                                                                                                                                                                                                                                                                                                                                                                                                                                                                                                                                                                        |                      |                 |
|                | - The number of new cas                                                                                                                                                                                                                                                                                                                                                                                                                                                                                                                                                                                                                                                                                                                                                                                                                                                                                                                                                                                                                                                                                                                                                                                                                                                                                                                                                                                                                                                                                                                                                                                                                                                                                                                                                                                                                                                                                                                                                                                                                                                                                                        | es of COVID19 has    | saw a further   |
|                | increase in August 2023                                                                                                                                                                                                                                                                                                                                                                                                                                                                                                                                                                                                                                                                                                                                                                                                                                                                                                                                                                                                                                                                                                                                                                                                                                                                                                                                                                                                                                                                                                                                                                                                                                                                                                                                                                                                                                                                                                                                                                                                                                                                                                        | 3 to 132 cases, com  | pared with 84   |
|                | reported in July 2023.                                                                                                                                                                                                                                                                                                                                                                                                                                                                                                                                                                                                                                                                                                                                                                                                                                                                                                                                                                                                                                                                                                                                                                                                                                                                                                                                                                                                                                                                                                                                                                                                                                                                                                                                                                                                                                                                                                                                                                                                                                                                                                         |                      |                 |
|                |                                                                                                                                                                                                                                                                                                                                                                                                                                                                                                                                                                                                                                                                                                                                                                                                                                                                                                                                                                                                                                                                                                                                                                                                                                                                                                                                                                                                                                                                                                                                                                                                                                                                                                                                                                                                                                                                                                                                                                                                                                                                                                                                |                      |                 |
|                | Unscheduled Care                                                                                                                                                                                                                                                                                                                                                                                                                                                                                                                                                                                                                                                                                                                                                                                                                                                                                                                                                                                                                                                                                                                                                                                                                                                                                                                                                                                                                                                                                                                                                                                                                                                                                                                                                                                                                                                                                                                                                                                                                                                                                                               |                      |                 |
|                | - Emergency Department (ED) attendances have                                                                                                                                                                                                                                                                                                                                                                                                                                                                                                                                                                                                                                                                                                                                                                                                                                                                                                                                                                                                                                                                                                                                                                                                                                                                                                                                                                                                                                                                                                                                                                                                                                                                                                                                                                                                                                                                                                                                                                                                                                                                                   |                      |                 |
|                | decreased in August 20                                                                                                                                                                                                                                                                                                                                                                                                                                                                                                                                                                                                                                                                                                                                                                                                                                                                                                                                                                                                                                                                                                                                                                                                                                                                                                                                                                                                                                                                                                                                                                                                                                                                                                                                                                                                                                                                                                                                                                                                                                                                                                         | 123 to 10,947 from   | 11,2/8 in July  |
|                | 2023.                                                                                                                                                                                                                                                                                                                                                                                                                                                                                                                                                                                                                                                                                                                                                                                                                                                                                                                                                                                                                                                                                                                                                                                                                                                                                                                                                                                                                                                                                                                                                                                                                                                                                                                                                                                                                                                                                                                                                                                                                                                                                                                          |                      |                 |
|                | - Performance against the                                                                                                                                                                                                                                                                                                                                                                                                                                                                                                                                                                                                                                                                                                                                                                                                                                                                                                                                                                                                                                                                                                                                                                                                                                                                                                                                                                                                                                                                                                                                                                                                                                                                                                                                                                                                                                                                                                                                                                                                                                                                                                      |                      | •               |
|                | the outlined trajectory in August 2023. ED 4-hour                                                                                                                                                                                                                                                                                                                                                                                                                                                                                                                                                                                                                                                                                                                                                                                                                                                                                                                                                                                                                                                                                                                                                                                                                                                                                                                                                                                                                                                                                                                                                                                                                                                                                                                                                                                                                                                                                                                                                                                                                                                                              |                      |                 |
|                | performance has improved slightly by 0.16% in August 2023 to 76.19% from 76.03% in July 2023.                                                                                                                                                                                                                                                                                                                                                                                                                                                                                                                                                                                                                                                                                                                                                                                                                                                                                                                                                                                                                                                                                                                                                                                                                                                                                                                                                                                                                                                                                                                                                                                                                                                                                                                                                                                                                                                                                                                                                                                                                                  |                      |                 |
|                |                                                                                                                                                                                                                                                                                                                                                                                                                                                                                                                                                                                                                                                                                                                                                                                                                                                                                                                                                                                                                                                                                                                                                                                                                                                                                                                                                                                                                                                                                                                                                                                                                                                                                                                                                                                                                                                                                                                                                                                                                                                                                                                                |                      | improved in     |
|                | <ul> <li>Performance against the 12-hour wait has improved inmonth, however it is currently performing above the</li> </ul>                                                                                                                                                                                                                                                                                                                                                                                                                                                                                                                                                                                                                                                                                                                                                                                                                                                                                                                                                                                                                                                                                                                                                                                                                                                                                                                                                                                                                                                                                                                                                                                                                                                                                                                                                                                                                                                                                                                                                                                                    |                      |                 |
|                | outlined trajectory. The r                                                                                                                                                                                                                                                                                                                                                                                                                                                                                                                                                                                                                                                                                                                                                                                                                                                                                                                                                                                                                                                                                                                                                                                                                                                                                                                                                                                                                                                                                                                                                                                                                                                                                                                                                                                                                                                                                                                                                                                                                                                                                                     |                      |                 |
|                | outilited trajectory. The r                                                                                                                                                                                                                                                                                                                                                                                                                                                                                                                                                                                                                                                                                                                                                                                                                                                                                                                                                                                                                                                                                                                                                                                                                                                                                                                                                                                                                                                                                                                                                                                                                                                                                                                                                                                                                                                                                                                                                                                                                                                                                                    | iumbei oi palienis w | ailing over 12- |