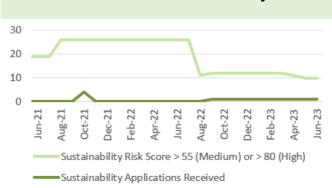

| Report Date    | 28 <sup>th</sup> September 2023                                                                                                                                                                                                                                                                                                                                                                                                                                                                                                                                                                                                                                                                                                                                                                                                                                                                                                                                                                                                                                                                                                                                                                                                                                                                                                                                                                                                                                                                                                                                                                                                                                                                                                                                                                                                                                                                                                                                                                                                                                                                                                | Agenda Item          | 2.6             |
|----------------|--------------------------------------------------------------------------------------------------------------------------------------------------------------------------------------------------------------------------------------------------------------------------------------------------------------------------------------------------------------------------------------------------------------------------------------------------------------------------------------------------------------------------------------------------------------------------------------------------------------------------------------------------------------------------------------------------------------------------------------------------------------------------------------------------------------------------------------------------------------------------------------------------------------------------------------------------------------------------------------------------------------------------------------------------------------------------------------------------------------------------------------------------------------------------------------------------------------------------------------------------------------------------------------------------------------------------------------------------------------------------------------------------------------------------------------------------------------------------------------------------------------------------------------------------------------------------------------------------------------------------------------------------------------------------------------------------------------------------------------------------------------------------------------------------------------------------------------------------------------------------------------------------------------------------------------------------------------------------------------------------------------------------------------------------------------------------------------------------------------------------------|----------------------|-----------------|
| Report Title   | Integrated Performance Report                                                                                                                                                                                                                                                                                                                                                                                                                                                                                                                                                                                                                                                                                                                                                                                                                                                                                                                                                                                                                                                                                                                                                                                                                                                                                                                                                                                                                                                                                                                                                                                                                                                                                                                                                                                                                                                                                                                                                                                                                                                                                                  |                      |                 |
| Report Author  | Meghann Protheroe, Head of Health Board Performance                                                                                                                                                                                                                                                                                                                                                                                                                                                                                                                                                                                                                                                                                                                                                                                                                                                                                                                                                                                                                                                                                                                                                                                                                                                                                                                                                                                                                                                                                                                                                                                                                                                                                                                                                                                                                                                                                                                                                                                                                                                                            |                      |                 |
| Report Sponsor | Darren Griffiths, Director of Fin                                                                                                                                                                                                                                                                                                                                                                                                                                                                                                                                                                                                                                                                                                                                                                                                                                                                                                                                                                                                                                                                                                                                                                                                                                                                                                                                                                                                                                                                                                                                                                                                                                                                                                                                                                                                                                                                                                                                                                                                                                                                                              | ance and Performar   | nce             |
| Presented by   | Darren Griffiths, Director of Fin                                                                                                                                                                                                                                                                                                                                                                                                                                                                                                                                                                                                                                                                                                                                                                                                                                                                                                                                                                                                                                                                                                                                                                                                                                                                                                                                                                                                                                                                                                                                                                                                                                                                                                                                                                                                                                                                                                                                                                                                                                                                                              | ance and Performar   | nce             |
| Freedom of     | Open                                                                                                                                                                                                                                                                                                                                                                                                                                                                                                                                                                                                                                                                                                                                                                                                                                                                                                                                                                                                                                                                                                                                                                                                                                                                                                                                                                                                                                                                                                                                                                                                                                                                                                                                                                                                                                                                                                                                                                                                                                                                                                                           |                      |                 |
| Information    |                                                                                                                                                                                                                                                                                                                                                                                                                                                                                                                                                                                                                                                                                                                                                                                                                                                                                                                                                                                                                                                                                                                                                                                                                                                                                                                                                                                                                                                                                                                                                                                                                                                                                                                                                                                                                                                                                                                                                                                                                                                                                                                                |                      |                 |
| Purpose of the | The purpose of this report is to                                                                                                                                                                                                                                                                                                                                                                                                                                                                                                                                                                                                                                                                                                                                                                                                                                                                                                                                                                                                                                                                                                                                                                                                                                                                                                                                                                                                                                                                                                                                                                                                                                                                                                                                                                                                                                                                                                                                                                                                                                                                                               | provide an update    | on the current  |
| Report         | performance of the Health Boa                                                                                                                                                                                                                                                                                                                                                                                                                                                                                                                                                                                                                                                                                                                                                                                                                                                                                                                                                                                                                                                                                                                                                                                                                                                                                                                                                                                                                                                                                                                                                                                                                                                                                                                                                                                                                                                                                                                                                                                                                                                                                                  |                      |                 |
| _              | reporting period (August 2023) in delivering key local                                                                                                                                                                                                                                                                                                                                                                                                                                                                                                                                                                                                                                                                                                                                                                                                                                                                                                                                                                                                                                                                                                                                                                                                                                                                                                                                                                                                                                                                                                                                                                                                                                                                                                                                                                                                                                                                                                                                                                                                                                                                         |                      |                 |
|                | performance measures as well                                                                                                                                                                                                                                                                                                                                                                                                                                                                                                                                                                                                                                                                                                                                                                                                                                                                                                                                                                                                                                                                                                                                                                                                                                                                                                                                                                                                                                                                                                                                                                                                                                                                                                                                                                                                                                                                                                                                                                                                                                                                                                   | as the national mea  | sures outlined  |
|                | in the 2022/23 NHS Wales Per                                                                                                                                                                                                                                                                                                                                                                                                                                                                                                                                                                                                                                                                                                                                                                                                                                                                                                                                                                                                                                                                                                                                                                                                                                                                                                                                                                                                                                                                                                                                                                                                                                                                                                                                                                                                                                                                                                                                                                                                                                                                                                   | rformance Framewo    | rk.             |
|                |                                                                                                                                                                                                                                                                                                                                                                                                                                                                                                                                                                                                                                                                                                                                                                                                                                                                                                                                                                                                                                                                                                                                                                                                                                                                                                                                                                                                                                                                                                                                                                                                                                                                                                                                                                                                                                                                                                                                                                                                                                                                                                                                |                      |                 |
| Key Issues     | The Integrated Performance                                                                                                                                                                                                                                                                                                                                                                                                                                                                                                                                                                                                                                                                                                                                                                                                                                                                                                                                                                                                                                                                                                                                                                                                                                                                                                                                                                                                                                                                                                                                                                                                                                                                                                                                                                                                                                                                                                                                                                                                                                                                                                     | Report is a routin   | e report that   |
| -              | provides an overview of how                                                                                                                                                                                                                                                                                                                                                                                                                                                                                                                                                                                                                                                                                                                                                                                                                                                                                                                                                                                                                                                                                                                                                                                                                                                                                                                                                                                                                                                                                                                                                                                                                                                                                                                                                                                                                                                                                                                                                                                                                                                                                                    | the Health Board     | is performing   |
|                | against the National Delivery m                                                                                                                                                                                                                                                                                                                                                                                                                                                                                                                                                                                                                                                                                                                                                                                                                                                                                                                                                                                                                                                                                                                                                                                                                                                                                                                                                                                                                                                                                                                                                                                                                                                                                                                                                                                                                                                                                                                                                                                                                                                                                                | neasures and key loo | cal quality and |
|                | safety measures.                                                                                                                                                                                                                                                                                                                                                                                                                                                                                                                                                                                                                                                                                                                                                                                                                                                                                                                                                                                                                                                                                                                                                                                                                                                                                                                                                                                                                                                                                                                                                                                                                                                                                                                                                                                                                                                                                                                                                                                                                                                                                                               |                      |                 |
|                |                                                                                                                                                                                                                                                                                                                                                                                                                                                                                                                                                                                                                                                                                                                                                                                                                                                                                                                                                                                                                                                                                                                                                                                                                                                                                                                                                                                                                                                                                                                                                                                                                                                                                                                                                                                                                                                                                                                                                                                                                                                                                                                                |                      |                 |
|                | The Performance Delivery Fran                                                                                                                                                                                                                                                                                                                                                                                                                                                                                                                                                                                                                                                                                                                                                                                                                                                                                                                                                                                                                                                                                                                                                                                                                                                                                                                                                                                                                                                                                                                                                                                                                                                                                                                                                                                                                                                                                                                                                                                                                                                                                                  |                      | •               |
|                | June 2023, and the measures                                                                                                                                                                                                                                                                                                                                                                                                                                                                                                                                                                                                                                                                                                                                                                                                                                                                                                                                                                                                                                                                                                                                                                                                                                                                                                                                                                                                                                                                                                                                                                                                                                                                                                                                                                                                                                                                                                                                                                                                                                                                                                    | •                    | accordingly in  |
|                | line with current data availabilit                                                                                                                                                                                                                                                                                                                                                                                                                                                                                                                                                                                                                                                                                                                                                                                                                                                                                                                                                                                                                                                                                                                                                                                                                                                                                                                                                                                                                                                                                                                                                                                                                                                                                                                                                                                                                                                                                                                                                                                                                                                                                             | у.                   |                 |
|                |                                                                                                                                                                                                                                                                                                                                                                                                                                                                                                                                                                                                                                                                                                                                                                                                                                                                                                                                                                                                                                                                                                                                                                                                                                                                                                                                                                                                                                                                                                                                                                                                                                                                                                                                                                                                                                                                                                                                                                                                                                                                                                                                |                      |                 |
|                | The report format has been altered to align with key areas of focus                                                                                                                                                                                                                                                                                                                                                                                                                                                                                                                                                                                                                                                                                                                                                                                                                                                                                                                                                                                                                                                                                                                                                                                                                                                                                                                                                                                                                                                                                                                                                                                                                                                                                                                                                                                                                                                                                                                                                                                                                                                            |                      |                 |
|                | within the Performance and Finance Committee                                                                                                                                                                                                                                                                                                                                                                                                                                                                                                                                                                                                                                                                                                                                                                                                                                                                                                                                                                                                                                                                                                                                                                                                                                                                                                                                                                                                                                                                                                                                                                                                                                                                                                                                                                                                                                                                                                                                                                                                                                                                                   |                      |                 |
|                | Key high level issues to highlight this month are as follows:                                                                                                                                                                                                                                                                                                                                                                                                                                                                                                                                                                                                                                                                                                                                                                                                                                                                                                                                                                                                                                                                                                                                                                                                                                                                                                                                                                                                                                                                                                                                                                                                                                                                                                                                                                                                                                                                                                                                                                                                                                                                  |                      |                 |
|                | and the second of the second o |                      |                 |
|                | COVID19                                                                                                                                                                                                                                                                                                                                                                                                                                                                                                                                                                                                                                                                                                                                                                                                                                                                                                                                                                                                                                                                                                                                                                                                                                                                                                                                                                                                                                                                                                                                                                                                                                                                                                                                                                                                                                                                                                                                                                                                                                                                                                                        |                      |                 |
|                | - The number of new cas                                                                                                                                                                                                                                                                                                                                                                                                                                                                                                                                                                                                                                                                                                                                                                                                                                                                                                                                                                                                                                                                                                                                                                                                                                                                                                                                                                                                                                                                                                                                                                                                                                                                                                                                                                                                                                                                                                                                                                                                                                                                                                        | es of COVID19 has    | saw a further   |
|                | increase in August 2023                                                                                                                                                                                                                                                                                                                                                                                                                                                                                                                                                                                                                                                                                                                                                                                                                                                                                                                                                                                                                                                                                                                                                                                                                                                                                                                                                                                                                                                                                                                                                                                                                                                                                                                                                                                                                                                                                                                                                                                                                                                                                                        | 3 to 132 cases, com  | pared with 84   |
|                | reported in July 2023.                                                                                                                                                                                                                                                                                                                                                                                                                                                                                                                                                                                                                                                                                                                                                                                                                                                                                                                                                                                                                                                                                                                                                                                                                                                                                                                                                                                                                                                                                                                                                                                                                                                                                                                                                                                                                                                                                                                                                                                                                                                                                                         |                      |                 |
|                |                                                                                                                                                                                                                                                                                                                                                                                                                                                                                                                                                                                                                                                                                                                                                                                                                                                                                                                                                                                                                                                                                                                                                                                                                                                                                                                                                                                                                                                                                                                                                                                                                                                                                                                                                                                                                                                                                                                                                                                                                                                                                                                                |                      |                 |
|                | Unscheduled Care                                                                                                                                                                                                                                                                                                                                                                                                                                                                                                                                                                                                                                                                                                                                                                                                                                                                                                                                                                                                                                                                                                                                                                                                                                                                                                                                                                                                                                                                                                                                                                                                                                                                                                                                                                                                                                                                                                                                                                                                                                                                                                               |                      |                 |
|                | - Emergency Department (ED) attendances have                                                                                                                                                                                                                                                                                                                                                                                                                                                                                                                                                                                                                                                                                                                                                                                                                                                                                                                                                                                                                                                                                                                                                                                                                                                                                                                                                                                                                                                                                                                                                                                                                                                                                                                                                                                                                                                                                                                                                                                                                                                                                   |                      |                 |
|                | decreased in August 20                                                                                                                                                                                                                                                                                                                                                                                                                                                                                                                                                                                                                                                                                                                                                                                                                                                                                                                                                                                                                                                                                                                                                                                                                                                                                                                                                                                                                                                                                                                                                                                                                                                                                                                                                                                                                                                                                                                                                                                                                                                                                                         | 123 to 10,947 from   | 11,2/8 in July  |
|                | 2023.                                                                                                                                                                                                                                                                                                                                                                                                                                                                                                                                                                                                                                                                                                                                                                                                                                                                                                                                                                                                                                                                                                                                                                                                                                                                                                                                                                                                                                                                                                                                                                                                                                                                                                                                                                                                                                                                                                                                                                                                                                                                                                                          |                      |                 |
|                | - Performance against the                                                                                                                                                                                                                                                                                                                                                                                                                                                                                                                                                                                                                                                                                                                                                                                                                                                                                                                                                                                                                                                                                                                                                                                                                                                                                                                                                                                                                                                                                                                                                                                                                                                                                                                                                                                                                                                                                                                                                                                                                                                                                                      |                      | •               |
|                | the outlined trajectory in August 2023. ED 4-hour                                                                                                                                                                                                                                                                                                                                                                                                                                                                                                                                                                                                                                                                                                                                                                                                                                                                                                                                                                                                                                                                                                                                                                                                                                                                                                                                                                                                                                                                                                                                                                                                                                                                                                                                                                                                                                                                                                                                                                                                                                                                              |                      |                 |
|                | performance has improved slightly by 0.16% in August 2023 to 76.19% from 76.03% in July 2023.                                                                                                                                                                                                                                                                                                                                                                                                                                                                                                                                                                                                                                                                                                                                                                                                                                                                                                                                                                                                                                                                                                                                                                                                                                                                                                                                                                                                                                                                                                                                                                                                                                                                                                                                                                                                                                                                                                                                                                                                                                  |                      |                 |
|                |                                                                                                                                                                                                                                                                                                                                                                                                                                                                                                                                                                                                                                                                                                                                                                                                                                                                                                                                                                                                                                                                                                                                                                                                                                                                                                                                                                                                                                                                                                                                                                                                                                                                                                                                                                                                                                                                                                                                                                                                                                                                                                                                |                      | improved in     |
|                | <ul> <li>Performance against the 12-hour wait has improved inmonth, however it is currently performing above the</li> </ul>                                                                                                                                                                                                                                                                                                                                                                                                                                                                                                                                                                                                                                                                                                                                                                                                                                                                                                                                                                                                                                                                                                                                                                                                                                                                                                                                                                                                                                                                                                                                                                                                                                                                                                                                                                                                                                                                                                                                                                                                    |                      |                 |
|                | outlined trajectory. The r                                                                                                                                                                                                                                                                                                                                                                                                                                                                                                                                                                                                                                                                                                                                                                                                                                                                                                                                                                                                                                                                                                                                                                                                                                                                                                                                                                                                                                                                                                                                                                                                                                                                                                                                                                                                                                                                                                                                                                                                                                                                                                     |                      |                 |
|                | outilited trajectory. The r                                                                                                                                                                                                                                                                                                                                                                                                                                                                                                                                                                                                                                                                                                                                                                                                                                                                                                                                                                                                                                                                                                                                                                                                                                                                                                                                                                                                                                                                                                                                                                                                                                                                                                                                                                                                                                                                                                                                                                                                                                                                                                    | iumbei oi palienis w | ailing over 12- |