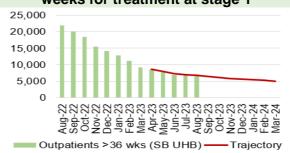

om reduction in non-Covid activity Planned Care Overview





Chart 5: Number of patients waiting for reportable diagnostics over 8 weeks



Chart 9: Single Cancer Pathway- % of patients starting definitive treatment within 62 days from point of suspicion



% of patients started treatment within 62 days (unadjusted)
Trajectory

Chart 13: Number of patients without a documented clinical review date



Chart 2: Number of patients waiting over 26 weeks for an outpatient appointment



Chart 6: Number of patients waiting for reportable Cardiac diagnostics over 8 weeks



Chart 10: Number of new cancer patients starting definitive treatment



Chart 14: Ophthalmology patients without an allocated health risk factor



Chart 3: Number of patients waiting over 36 weeks for treatment at stage 1



Chart 7: Number of patients waiting more than 14 weeks for Therapies



Chart 11: Single Cancer Pathway backlogpatients waiting over 63 days



Chart 15: Total number of patients on the follow-up waiting list



Chart 4: Number of patients waiting over 52 weeks for treatment



**Chart 8: Cancer referrals** 



Chart 12: Number of patients waiting for an outpatient follow-up who are delayed past their target date



Chart 16: Number of patients delayed by over



#### HARM FROM WIDER SOCIETAL ACTIONS/LOCKDOWN

#### **Vaccinations and Immunisations**





Chart 5: % children who are up to date in schedule by age 4



Chart 9: Influenza uptake for amongst 65 year olds and over



Data prior to April 2019 relates to Abertawe Bro Morgannwg University Health Board

Chart 2: % children who rec