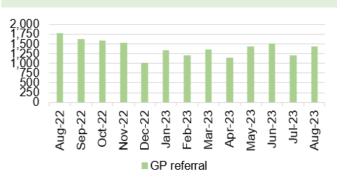

sted)
Trajectory

Chart 13: Number of patients without a documented clinical review date



Chart 2: Number of patients waiting over 26 weeks for an outpatient appointment



Chart 6: Number of patients waiting for reportable Cardiac diagnostics over 8 weeks



Chart 10: Number of new cancer patients starting definitive treatment



Chart 14: Ophthalmology patients without an allocated health risk factor



Chart 3: Number of patients waiting over 36 weeks for treatment at stage 1



Chart 7: Number of patients waiting more than 14 weeks for Therapies



Chart 11: Single Cancer Pathway backlogpatients waiting over 63 days



Chart 15: Total number of patients on the follow-up waiting list



Chart 4: Number of patients waiting over 52 weeks for treatment



**Chart 8: Cancer referrals** 



Chart 12: Number of patients waiting for an outpatient follow-up who are delayed past their target date



Chart 16: Number of patients delayed by over



#### HARM FROM WIDER SOCIETAL ACTIONS/LOCKDOWN

#### **Vaccinations and Immunisations**





Chart 5: % children who are up to date in schedule by age 4



Chart 9: Influenza uptake for amongst 65 year olds and over



Data prior to April 2019 relates to Abertawe Bro Morgannwg University Health Board

Chart 2: % children who received PCV2 vaccine and Rotavirus vaccine by age 1



Chart 6: % children who received 2 doses of the MMR vaccine and 4 in 1 vaccine by age 5



Chart 10: Influenza uptake for amongst under 65s in risk groups



Data prior to April 2019 relates to Abertawe Bro Morgannwg University Health Board

Chart 3: % childre