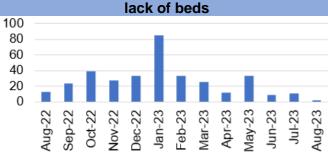

| Report Date    | 28 <sup>th</sup> September 2023                                                                                                                                                                                                                                                                                                                                                                                                                                                                                                                                                                                                                                                                                                                                                                                                                                                                                                                                                                                                                                                                                                                                                                                                                                                                                                                                                                                                                                                                                                                                                                                                                                                                                                                                                                                                                                                                                                                                                                                                                                                                                                | Agenda Item          | 2.6             |
|----------------|--------------------------------------------------------------------------------------------------------------------------------------------------------------------------------------------------------------------------------------------------------------------------------------------------------------------------------------------------------------------------------------------------------------------------------------------------------------------------------------------------------------------------------------------------------------------------------------------------------------------------------------------------------------------------------------------------------------------------------------------------------------------------------------------------------------------------------------------------------------------------------------------------------------------------------------------------------------------------------------------------------------------------------------------------------------------------------------------------------------------------------------------------------------------------------------------------------------------------------------------------------------------------------------------------------------------------------------------------------------------------------------------------------------------------------------------------------------------------------------------------------------------------------------------------------------------------------------------------------------------------------------------------------------------------------------------------------------------------------------------------------------------------------------------------------------------------------------------------------------------------------------------------------------------------------------------------------------------------------------------------------------------------------------------------------------------------------------------------------------------------------|----------------------|-----------------|
| Report Title   | Integrated Performance Report                                                                                                                                                                                                                                                                                                                                                                                                                                                                                                                                                                                                                                                                                                                                                                                                                                                                                                                                                                                                                                                                                                                                                                                                                                                                                                                                                                                                                                                                                                                                                                                                                                                                                                                                                                                                                                                                                                                                                                                                                                                                                                  |                      |                 |
| Report Author  | Meghann Protheroe, Head of Health Board Performance                                                                                                                                                                                                                                                                                                                                                                                                                                                                                                                                                                                                                                                                                                                                                                                                                                                                                                                                                                                                                                                                                                                                                                                                                                                                                                                                                                                                                                                                                                                                                                                                                                                                                                                                                                                                                                                                                                                                                                                                                                                                            |                      |                 |
| Report Sponsor | Darren Griffiths, Director of Fin                                                                                                                                                                                                                                                                                                                                                                                                                                                                                                                                                                                                                                                                                                                                                                                                                                                                                                                                                                                                                                                                                                                                                                                                                                                                                                                                                                                                                                                                                                                                                                                                                                                                                                                                                                                                                                                                                                                                                                                                                                                                                              | ance and Performar   | nce             |
| Presented by   | Darren Griffiths, Director of Fin                                                                                                                                                                                                                                                                                                                                                                                                                                                                                                                                                                                                                                                                                                                                                                                                                                                                                                                                                                                                                                                                                                                                                                                                                                                                                                                                                                                                                                                                                                                                                                                                                                                                                                                                                                                                                                                                                                                                                                                                                                                                                              | ance and Performar   | nce             |
| Freedom of     | Open                                                                                                                                                                                                                                                                                                                                                                                                                                                                                                                                                                                                                                                                                                                                                                                                                                                                                                                                                                                                                                                                                                                                                                                                                                                                                                                                                                                                                                                                                                                                                                                                                                                                                                                                                                                                                                                                                                                                                                                                                                                                                                                           |                      |                 |
| Information    |                                                                                                                                                                                                                                                                                                                                                                                                                                                                                                                                                                                                                                                                                                                                                                                                                                                                                                                                                                                                                                                                                                                                                                                                                                                                                                                                                                                                                                                                                                                                                                                                                                                                                                                                                                                                                                                                                                                                                                                                                                                                                                                                |                      |                 |
| Purpose of the | The purpose of this report is to                                                                                                                                                                                                                                                                                                                                                                                                                                                                                                                                                                                                                                                                                                                                                                                                                                                                                                                                                                                                                                                                                                                                                                                                                                                                                                                                                                                                                                                                                                                                                                                                                                                                                                                                                                                                                                                                                                                                                                                                                                                                                               | provide an update    | on the current  |
| Report         | performance of the Health Boa                                                                                                                                                                                                                                                                                                                                                                                                                                                                                                                                                                                                                                                                                                                                                                                                                                                                                                                                                                                                                                                                                                                                                                                                                                                                                                                                                                                                                                                                                                                                                                                                                                                                                                                                                                                                                                                                                                                                                                                                                                                                                                  |                      |                 |
| _              | reporting period (August 2023) in delivering key local                                                                                                                                                                                                                                                                                                                                                                                                                                                                                                                                                                                                                                                                                                                                                                                                                                                                                                                                                                                                                                                                                                                                                                                                                                                                                                                                                                                                                                                                                                                                                                                                                                                                                                                                                                                                                                                                                                                                                                                                                                                                         |                      |                 |
|                | performance measures as well                                                                                                                                                                                                                                                                                                                                                                                                                                                                                                                                                                                                                                                                                                                                                                                                                                                                                                                                                                                                                                                                                                                                                                                                                                                                                                                                                                                                                                                                                                                                                                                                                                                                                                                                                                                                                                                                                                                                                                                                                                                                                                   | as the national mea  | sures outlined  |
|                | in the 2022/23 NHS Wales Per                                                                                                                                                                                                                                                                                                                                                                                                                                                                                                                                                                                                                                                                                                                                                                                                                                                                                                                                                                                                                                                                                                                                                                                                                                                                                                                                                                                                                                                                                                                                                                                                                                                                                                                                                                                                                                                                                                                                                                                                                                                                                                   | rformance Framewo    | rk.             |
|                |                                                                                                                                                                                                                                                                                                                                                                                                                                                                                                                                                                                                                                                                                                                                                                                                                                                                                                                                                                                                                                                                                                                                                                                                                                                                                                                                                                                                                                                                                                                                                                                                                                                                                                                                                                                                                                                                                                                                                                                                                                                                                                                                |                      |                 |
| Key Issues     | The Integrated Performance                                                                                                                                                                                                                                                                                                                                                                                                                                                                                                                                                                                                                                                                                                                                                                                                                                                                                                                                                                                                                                                                                                                                                                                                                                                                                                                                                                                                                                                                                                                                                                                                                                                                                                                                                                                                                                                                                                                                                                                                                                                                                                     | Report is a routin   | e report that   |
| -              | provides an overview of how                                                                                                                                                                                                                                                                                                                                                                                                                                                                                                                                                                                                                                                                                                                                                                                                                                                                                                                                                                                                                                                                                                                                                                                                                                                                                                                                                                                                                                                                                                                                                                                                                                                                                                                                                                                                                                                                                                                                                                                                                                                                                                    | the Health Board     | is performing   |
|                | against the National Delivery m                                                                                                                                                                                                                                                                                                                                                                                                                                                                                                                                                                                                                                                                                                                                                                                                                                                                                                                                                                                                                                                                                                                                                                                                                                                                                                                                                                                                                                                                                                                                                                                                                                                                                                                                                                                                                                                                                                                                                                                                                                                                                                | neasures and key loo | cal quality and |
|                | safety measures.                                                                                                                                                                                                                                                                                                                                                                                                                                                                                                                                                                                                                                                                                                                                                                                                                                                                                                                                                                                                                                                                                                                                                                                                                                                                                                                                                                                                                                                                                                                                                                                                                                                                                                                                                                                                                                                                                                                                                                                                                                                                                                               |                      |                 |
|                |                                                                                                                                                                                                                                                                                                                                                                                                                                                                                                                                                                                                                                                                                                                                                                                                                                                                                                                                                                                                                                                                                                                                                                                                                                                                                                                                                                                                                                                                                                                                                                                                                                                                                                                                                                                                                                                                                                                                                                                                                                                                                                                                |                      |                 |
|                | The Performance Delivery Fran                                                                                                                                                                                                                                                                                                                                                                                                                                                                                                                                                                                                                                                                                                                                                                                                                                                                                                                                                                                                                                                                                                                                                                                                                                                                                                                                                                                                                                                                                                                                                                                                                                                                                                                                                                                                                                                                                                                                                                                                                                                                                                  |                      | •               |
|                | June 2023, and the measures                                                                                                                                                                                                                                                                                                                                                                                                                                                                                                                                                                                                                                                                                                                                                                                                                                                                                                                                                                                                                                                                                                                                                                                                                                                                                                                                                                                                                                                                                                                                                                                                                                                                                                                                                                                                                                                                                                                                                                                                                                                                                                    | •                    | accordingly in  |
|                | line with current data availabilit                                                                                                                                                                                                                                                                                                                                                                                                                                                                                                                                                                                                                                                                                                                                                                                                                                                                                                                                                                                                                                                                                                                                                                                                                                                                                                                                                                                                                                                                                                                                                                                                                                                                                                                                                                                                                                                                                                                                                                                                                                                                                             | у.                   |                 |
|                |                                                                                                                                                                                                                                                                                                                                                                                                                                                                                                                                                                                                                                                                                                                                                                                                                                                                                                                                                                                                                                                                                                                                                                                                                                                                                                                                                                                                                                                                                                                                                                                                                                                                                                                                                                                                                                                                                                                                                                                                                                                                                                                                |                      |                 |
|                | The report format has been altered to align with key areas of focus                                                                                                                                                                                                                                                                                                                                                                                                                                                                                                                                                                                                                                                                                                                                                                                                                                                                                                                                                                                                                                                                                                                                                                                                                                                                                                                                                                                                                                                                                                                                                                                                                                                                                                                                                                                                                                                                                                                                                                                                                                                            |                      |                 |
|                | within the Performance and Finance Committee                                                                                                                                                                                                                                                                                                                                                                                                                                                                                                                                                                                                                                                                                                                                                                                                                                                                                                                                                                                                                                                                                                                                                                                                                                                                                                                                                                                                                                                                                                                                                                                                                                                                                                                                                                                                                                                                                                                                                                                                                                                                                   |                      |                 |
|                | Key high level issues to highlight this month are as follows:                                                                                                                                                                                                                                                                                                                                                                                                                                                                                                                                                                                                                                                                                                                                                                                                                                                                                                                                                                                                                                                                                                                                                                                                                                                                                                                                                                                                                                                                                                                                                                                                                                                                                                                                                                                                                                                                                                                                                                                                                                                                  |                      |                 |
|                | and the second of the second o |                      |                 |
|                | COVID19                                                                                                                                                                                                                                                                                                                                                                                                                                                                                                                                                                                                                                                                                                                                                                                                                                                                                                                                                                                                                                                                                                                                                                                                                                                                                                                                                                                                                                                                                                                                                                                                                                                                                                                                                                                                                                                                                                                                                                                                                                                                                                                        |                      |                 |
|                | - The number of new cas                                                                                                                                                                                                                                                                                                                                                                                                                                                                                                                                                                                                                                                                                                                                                                                                                                                                                                                                                                                                                                                                                                                                                                                                                                                                                                                                                                                                                                                                                                                                                                                                                                                                                                                                                                                                                                                                                                                                                                                                                                                                                                        | es of COVID19 has    | saw a further   |
|                | increase in August 2023                                                                                                                                                                                                                                                                                                                                                                                                                                                                                                                                                                                                                                                                                                                                                                                                                                                                                                                                                                                                                                                                                                                                                                                                                                                                                                                                                                                                                                                                                                                                                                                                                                                                                                                                                                                                                                                                                                                                                                                                                                                                                                        | 3 to 132 cases, com  | pared with 84   |
|                | reported in July 2023.                                                                                                                                                                                                                                                                                                                                                                                                                                                                                                                                                                                                                                                                                                                                                                                                                                                                                                                                                                                                                                                                                                                                                                                                                                                                                                                                                                                                                                                                                                                                                                                                                                                                                                                                                                                                                                                                                                                                                                                                                                                                                                         |                      |                 |
|                |                                                                                                                                                                                                                                                                                                                                                                                                                                                                                                                                                                                                                                                                                                                                                                                                                                                                                                                                                                                                                                                                                                                                                                                                                                                                                                                                                                                                                                                                                                                                                                                                                                                                                                                                                                                                                                                                                                                                                                                                                                                                                                                                |                      |                 |
|                | Unscheduled Care                                                                                                                                                                                                                                                                                                                                                                                                                                                                                                                                                                                                                                                                                                                                                                                                                                                                                                                                                                                                                                                                                                                                                                                                                                                                                                                                                                                                                                                                                                                                                                                                                                                                                                                                                                                                                                                                                                                                                                                                                                                                                                               |                      |                 |
|                | - Emergency Department (ED) attendances have                                                                                                                                                                                                                                                                                                                                                                                                                                                                                                                                                                                                                                                                                                                                                                                                                                                                                                                                                                                                                                                                                                                                                                                                                                                                                                                                                                                                                                                                                                                                                                                                                                                                                                                                                                                                                                                                                                                                                                                                                                                                                   |                      |                 |
|                | decreased in August 20                                                                                                                                                                                                                                                                                                                                                                                                                                                                                                                                                                                                                                                                                                                                                                                                                                                                                                                                                                                                                                                                                                                                                                                                                                                                                                                                                                                                                                                                                                                                                                                                                                                                                                                                                                                                                                                                                                                                                                                                                                                                                                         | 123 to 10,947 from   | 11,2/8 in July  |
|                | 2023.                                                                                                                                                                                                                                                                                                                                                                                                                                                                                                                                                                                                                                                                                                                                                                                                                                                                                                                                                                                                                                                                                                                                                                                                                                                                                                                                                                                                                                                                                                                                                                                                                                                                                                                                                                                                                                                                                                                                                                                                                                                                                                                          |                      |                 |
|                | - Performance against the                                                                                                                                                                                                                                                                                                                                                                                                                                                                                                                                                                                                                                                                                                                                                                                                                                                                                                                                                                                                                                                                                                                                                                                                                                                                                                                                                                                                                                                                                                                                                                                                                                                                                                                                                                                                                                                                                                                                                                                                                                                                                                      |                      | •               |
|                | the outlined trajectory in August 2023. ED 4-hour                                                                                                                                                                                                                                                                                                                                                                                                                                                                                                                                                                                                                                                                                                                                                                                                                                                                                                                                                                                                                                                                                                                                                                                                                                                                                                                                                                                                                                                                                                                                                                                                                                                                                                                                                                                                                                                                                                                                                                                                                                                                              |                      |                 |
|                | performance has improved slightly by 0.16% in August 2023 to 76.19% from 76.03% in July 2023.                                                                                                                                                                                                                                                                                                                                                                                                                                                                                                                                                                                                                                                                                                                                                                                                                                                                                                                                                                                                                                                                                                                                                                                                                                                                                                                                                                                                                                                                                                                                                                                                                                                                                                                                                                                                                                                                                                                                                                                                                                  |                      |                 |
|                |                                                                                                                                                                                                                                                                                                                                                                                                                                                                                                                                                                                                                                                                                                                                                                                                                                                                                                                                                                                                                                                                                                                                                                                                                                                                                                                                                                                                                                                                                                                                                                                                                                                                                                                                                                                                                                                                                                                                                                                                                                                                                                                                |                      | improved in     |
|                | <ul> <li>Performance against the 12-hour wait has improved inmonth, however it is currently performing above the</li> </ul>                                                                                                                                                                                                                                                                                                                                                                                                                                                                                                                                                                                                                                                                                                                                                                                                                                                                                                                                                                                                                                                                                                                                                                                                                                                                                                                                                                                                                                                                                                                                                                                                                                                                                                                                                                                                                                                                                                                                                                                                    |                      |                 |
|                | outlined trajectory. The r                                                                                                                                                                                                                                                                                                                                                                                                                                                                                                                                                                                                                                                                                                                                                                                                                                                                                                                                                                                                                                                                                                                                                                                                                                                                                                                                                                                                                                                                                                                                                                                                                                                                                                                                                                                                                                                                                                                                                                                                                                                                                                     |                      |                 |
|                | outilited trajectory. The r                                                                                                                                                                                                                                                                                                                                                                                                                                                                                                                                                                                                                                                                                                                                                                                                                                                                                                                                                                                                                                                                                                                                                                                                                                                                                                                                                                                                                                                                                                                                                                                                                                                                                                                                                                                                                                                                                                                                                                                                                                                                                                    | iumbei oi palienis w | ailing over 12- |