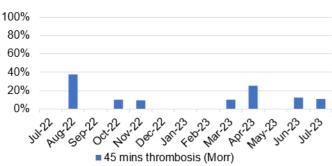

| Report Date    | 28 <sup>th</sup> September 2023                                                                                                                                                                                                                                                                                                                                                                                                                                                                                                                                                                                                                                                                                                                                                                                                                                                                                                                                                                                                                                                                                                                                                                                                                                                                                                                                                                                                                                                                                                                                                                                                                                                                                                                                                                                                                                                                                                                                                                                                                                                                                                | Agenda Item          | 2.6             |
|----------------|--------------------------------------------------------------------------------------------------------------------------------------------------------------------------------------------------------------------------------------------------------------------------------------------------------------------------------------------------------------------------------------------------------------------------------------------------------------------------------------------------------------------------------------------------------------------------------------------------------------------------------------------------------------------------------------------------------------------------------------------------------------------------------------------------------------------------------------------------------------------------------------------------------------------------------------------------------------------------------------------------------------------------------------------------------------------------------------------------------------------------------------------------------------------------------------------------------------------------------------------------------------------------------------------------------------------------------------------------------------------------------------------------------------------------------------------------------------------------------------------------------------------------------------------------------------------------------------------------------------------------------------------------------------------------------------------------------------------------------------------------------------------------------------------------------------------------------------------------------------------------------------------------------------------------------------------------------------------------------------------------------------------------------------------------------------------------------------------------------------------------------|----------------------|-----------------|
| Report Title   | Integrated Performance Report                                                                                                                                                                                                                                                                                                                                                                                                                                                                                                                                                                                                                                                                                                                                                                                                                                                                                                                                                                                                                                                                                                                                                                                                                                                                                                                                                                                                                                                                                                                                                                                                                                                                                                                                                                                                                                                                                                                                                                                                                                                                                                  |                      |                 |
| Report Author  | Meghann Protheroe, Head of Health Board Performance                                                                                                                                                                                                                                                                                                                                                                                                                                                                                                                                                                                                                                                                                                                                                                                                                                                                                                                                                                                                                                                                                                                                                                                                                                                                                                                                                                                                                                                                                                                                                                                                                                                                                                                                                                                                                                                                                                                                                                                                                                                                            |                      |                 |
| Report Sponsor | Darren Griffiths, Director of Fin                                                                                                                                                                                                                                                                                                                                                                                                                                                                                                                                                                                                                                                                                                                                                                                                                                                                                                                                                                                                                                                                                                                                                                                                                                                                                                                                                                                                                                                                                                                                                                                                                                                                                                                                                                                                                                                                                                                                                                                                                                                                                              | ance and Performar   | nce             |
| Presented by   | Darren Griffiths, Director of Fin                                                                                                                                                                                                                                                                                                                                                                                                                                                                                                                                                                                                                                                                                                                                                                                                                                                                                                                                                                                                                                                                                                                                                                                                                                                                                                                                                                                                                                                                                                                                                                                                                                                                                                                                                                                                                                                                                                                                                                                                                                                                                              | ance and Performar   | nce             |
| Freedom of     | Open                                                                                                                                                                                                                                                                                                                                                                                                                                                                                                                                                                                                                                                                                                                                                                                                                                                                                                                                                                                                                                                                                                                                                                                                                                                                                                                                                                                                                                                                                                                                                                                                                                                                                                                                                                                                                                                                                                                                                                                                                                                                                                                           |                      |                 |
| Information    |                                                                                                                                                                                                                                                                                                                                                                                                                                                                                                                                                                                                                                                                                                                                                                                                                                                                                                                                                                                                                                                                                                                                                                                                                                                                                                                                                                                                                                                                                                                                                                                                                                                                                                                                                                                                                                                                                                                                                                                                                                                                                                                                |                      |                 |
| Purpose of the | The purpose of this report is to                                                                                                                                                                                                                                                                                                                                                                                                                                                                                                                                                                                                                                                                                                                                                                                                                                                                                                                                                                                                                                                                                                                                                                                                                                                                                                                                                                                                                                                                                                                                                                                                                                                                                                                                                                                                                                                                                                                                                                                                                                                                                               | provide an update    | on the current  |
| Report         | performance of the Health Boa                                                                                                                                                                                                                                                                                                                                                                                                                                                                                                                                                                                                                                                                                                                                                                                                                                                                                                                                                                                                                                                                                                                                                                                                                                                                                                                                                                                                                                                                                                                                                                                                                                                                                                                                                                                                                                                                                                                                                                                                                                                                                                  |                      |                 |
| _              | reporting period (August 2023) in delivering key local                                                                                                                                                                                                                                                                                                                                                                                                                                                                                                                                                                                                                                                                                                                                                                                                                                                                                                                                                                                                                                                                                                                                                                                                                                                                                                                                                                                                                                                                                                                                                                                                                                                                                                                                                                                                                                                                                                                                                                                                                                                                         |                      |                 |
|                | performance measures as well                                                                                                                                                                                                                                                                                                                                                                                                                                                                                                                                                                                                                                                                                                                                                                                                                                                                                                                                                                                                                                                                                                                                                                                                                                                                                                                                                                                                                                                                                                                                                                                                                                                                                                                                                                                                                                                                                                                                                                                                                                                                                                   | as the national mea  | sures outlined  |
|                | in the 2022/23 NHS Wales Per                                                                                                                                                                                                                                                                                                                                                                                                                                                                                                                                                                                                                                                                                                                                                                                                                                                                                                                                                                                                                                                                                                                                                                                                                                                                                                                                                                                                                                                                                                                                                                                                                                                                                                                                                                                                                                                                                                                                                                                                                                                                                                   | rformance Framewo    | rk.             |
|                |                                                                                                                                                                                                                                                                                                                                                                                                                                                                                                                                                                                                                                                                                                                                                                                                                                                                                                                                                                                                                                                                                                                                                                                                                                                                                                                                                                                                                                                                                                                                                                                                                                                                                                                                                                                                                                                                                                                                                                                                                                                                                                                                |                      |                 |
| Key Issues     | The Integrated Performance                                                                                                                                                                                                                                                                                                                                                                                                                                                                                                                                                                                                                                                                                                                                                                                                                                                                                                                                                                                                                                                                                                                                                                                                                                                                                                                                                                                                                                                                                                                                                                                                                                                                                                                                                                                                                                                                                                                                                                                                                                                                                                     | Report is a routin   | e report that   |
| -              | provides an overview of how                                                                                                                                                                                                                                                                                                                                                                                                                                                                                                                                                                                                                                                                                                                                                                                                                                                                                                                                                                                                                                                                                                                                                                                                                                                                                                                                                                                                                                                                                                                                                                                                                                                                                                                                                                                                                                                                                                                                                                                                                                                                                                    | the Health Board     | is performing   |
|                | against the National Delivery m                                                                                                                                                                                                                                                                                                                                                                                                                                                                                                                                                                                                                                                                                                                                                                                                                                                                                                                                                                                                                                                                                                                                                                                                                                                                                                                                                                                                                                                                                                                                                                                                                                                                                                                                                                                                                                                                                                                                                                                                                                                                                                | neasures and key loo | cal quality and |
|                | safety measures.                                                                                                                                                                                                                                                                                                                                                                                                                                                                                                                                                                                                                                                                                                                                                                                                                                                                                                                                                                                                                                                                                                                                                                                                                                                                                                                                                                                                                                                                                                                                                                                                                                                                                                                                                                                                                                                                                                                                                                                                                                                                                                               |                      |                 |
|                |                                                                                                                                                                                                                                                                                                                                                                                                                                                                                                                                                                                                                                                                                                                                                                                                                                                                                                                                                                                                                                                                                                                                                                                                                                                                                                                                                                                                                                                                                                                                                                                                                                                                                                                                                                                                                                                                                                                                                                                                                                                                                                                                |                      |                 |
|                | The Performance Delivery Fran                                                                                                                                                                                                                                                                                                                                                                                                                                                                                                                                                                                                                                                                                                                                                                                                                                                                                                                                                                                                                                                                                                                                                                                                                                                                                                                                                                                                                                                                                                                                                                                                                                                                                                                                                                                                                                                                                                                                                                                                                                                                                                  |                      | •               |
|                | June 2023, and the measures                                                                                                                                                                                                                                                                                                                                                                                                                                                                                                                                                                                                                                                                                                                                                                                                                                                                                                                                                                                                                                                                                                                                                                                                                                                                                                                                                                                                                                                                                                                                                                                                                                                                                                                                                                                                                                                                                                                                                                                                                                                                                                    | •                    | accordingly in  |
|                | line with current data availabilit                                                                                                                                                                                                                                                                                                                                                                                                                                                                                                                                                                                                                                                                                                                                                                                                                                                                                                                                                                                                                                                                                                                                                                                                                                                                                                                                                                                                                                                                                                                                                                                                                                                                                                                                                                                                                                                                                                                                                                                                                                                                                             | у.                   |                 |
|                |                                                                                                                                                                                                                                                                                                                                                                                                                                                                                                                                                                                                                                                                                                                                                                                                                                                                                                                                                                                                                                                                                                                                                                                                                                                                                                                                                                                                                                                                                                                                                                                                                                                                                                                                                                                                                                                                                                                                                                                                                                                                                                                                |                      |                 |
|                | The report format has been altered to align with key areas of focus                                                                                                                                                                                                                                                                                                                                                                                                                                                                                                                                                                                                                                                                                                                                                                                                                                                                                                                                                                                                                                                                                                                                                                                                                                                                                                                                                                                                                                                                                                                                                                                                                                                                                                                                                                                                                                                                                                                                                                                                                                                            |                      |                 |
|                | within the Performance and Finance Committee                                                                                                                                                                                                                                                                                                                                                                                                                                                                                                                                                                                                                                                                                                                                                                                                                                                                                                                                                                                                                                                                                                                                                                                                                                                                                                                                                                                                                                                                                                                                                                                                                                                                                                                                                                                                                                                                                                                                                                                                                                                                                   |                      |                 |
|                | Key high level issues to highlight this month are as follows:                                                                                                                                                                                                                                                                                                                                                                                                                                                                                                                                                                                                                                                                                                                                                                                                                                                                                                                                                                                                                                                                                                                                                                                                                                                                                                                                                                                                                                                                                                                                                                                                                                                                                                                                                                                                                                                                                                                                                                                                                                                                  |                      |                 |
|                | and the second of the second o |                      |                 |
|                | COVID19                                                                                                                                                                                                                                                                                                                                                                                                                                                                                                                                                                                                                                                                                                                                                                                                                                                                                                                                                                                                                                                                                                                                                                                                                                                                                                                                                                                                                                                                                                                                                                                                                                                                                                                                                                                                                                                                                                                                                                                                                                                                                                                        |                      |                 |
|                | - The number of new cas                                                                                                                                                                                                                                                                                                                                                                                                                                                                                                                                                                                                                                                                                                                                                                                                                                                                                                                                                                                                                                                                                                                                                                                                                                                                                                                                                                                                                                                                                                                                                                                                                                                                                                                                                                                                                                                                                                                                                                                                                                                                                                        | es of COVID19 has    | saw a further   |
|                | increase in August 2023                                                                                                                                                                                                                                                                                                                                                                                                                                                                                                                                                                                                                                                                                                                                                                                                                                                                                                                                                                                                                                                                                                                                                                                                                                                                                                                                                                                                                                                                                                                                                                                                                                                                                                                                                                                                                                                                                                                                                                                                                                                                                                        | 3 to 132 cases, com  | pared with 84   |
|                | reported in July 2023.                                                                                                                                                                                                                                                                                                                                                                                                                                                                                                                                                                                                                                                                                                                                                                                                                                                                                                                                                                                                                                                                                                                                                                                                                                                                                                                                                                                                                                                                                                                                                                                                                                                                                                                                                                                                                                                                                                                                                                                                                                                                                                         |                      |                 |
|                |                                                                                                                                                                                                                                                                                                                                                                                                                                                                                                                                                                                                                                                                                                                                                                                                                                                                                                                                                                                                                                                                                                                                                                                                                                                                                                                                                                                                                                                                                                                                                                                                                                                                                                                                                                                                                                                                                                                                                                                                                                                                                                                                |                      |                 |
|                | Unscheduled Care                                                                                                                                                                                                                                                                                                                                                                                                                                                                                                                                                                                                                                                                                                                                                                                                                                                                                                                                                                                                                                                                                                                                                                                                                                                                                                                                                                                                                                                                                                                                                                                                                                                                                                                                                                                                                                                                                                                                                                                                                                                                                                               |                      |                 |
|                | - Emergency Department (ED) attendances have                                                                                                                                                                                                                                                                                                                                                                                                                                                                                                                                                                                                                                                                                                                                                                                                                                                                                                                                                                                                                                                                                                                                                                                                                                                                                                                                                                                                                                                                                                                                                                                                                                                                                                                                                                                                                                                                                                                                                                                                                                                                                   |                      |                 |
|                | decreased in August 20                                                                                                                                                                                                                                                                                                                                                                                                                                                                                                                                                                                                                                                                                                                                                                                                                                                                                                                                                                                                                                                                                                                                                                                                                                                                                                                                                                                                                                                                                                                                                                                                                                                                                                                                                                                                                                                                                                                                                                                                                                                                                                         | 123 to 10,947 from   | 11,2/8 in July  |
|                | 2023.                                                                                                                                                                                                                                                                                                                                                                                                                                                                                                                                                                                                                                                                                                                                                                                                                                                                                                                                                                                                                                                                                                                                                                                                                                                                                                                                                                                                                                                                                                                                                                                                                                                                                                                                                                                                                                                                                                                                                                                                                                                                                                                          |                      |                 |
|                | - Performance against the                                                                                                                                                                                                                                                                                                                                                                                                                                                                                                                                                                                                                                                                                                                                                                                                                                                                                                                                                                                                                                                                                                                                                                                                                                                                                                                                                                                                                                                                                                                                                                                                                                                                                                                                                                                                                                                                                                                                                                                                                                                                                                      |                      | •               |
|                | the outlined trajectory in August 2023. ED 4-hour                                                                                                                                                                                                                                                                                                                                                                                                                                                                                                                                                                                                                                                                                                                                                                                                                                                                                                                                                                                                                                                                                                                                                                                                                                                                                                                                                                                                                                                                                                                                                                                                                                                                                                                                                                                                                                                                                                                                                                                                                                                                              |                      |                 |
|                | performance has improved slightly by 0.16% in August 2023 to 76.19% from 76.03% in July 2023.                                                                                                                                                                                                                                                                                                                                                                                                                                                                                                                                                                                                                                                                                                                                                                                                                                                                                                                                                                                                                                                                                                                                                                                                                                                                                                                                                                                                                                                                                                                                                                                                                                                                                                                                                                                                                                                                                                                                                                                                                                  |                      |                 |
|                |                                                                                                                                                                                                                                                                                                                                                                                                                                                                                                                                                                                                                                                                                                                                                                                                                                                                                                                                                                                                                                                                                                                                                                                                                                                                                                                                                                                                                                                                                                                                                                                                                                                                                                                                                                                                                                                                                                                                                                                                                                                                                                                                |                      | improved in     |
|                | <ul> <li>Performance against the 12-hour wait has improved inmonth, however it is currently performing above the</li> </ul>                                                                                                                                                                                                                                                                                                                                                                                                                                                                                                                                                                                                                                                                                                                                                                                                                                                                                                                                                                                                                                                                                                                                                                                                                                                                                                                                                                                                                                                                                                                                                                                                                                                                                                                                                                                                                                                                                                                                                                                                    |                      |                 |
|                | outlined trajectory. The r                                                                                                                                                                                                                                                                                                                                                                                                                                                                                                                                                                                                                                                                                                                                                                                                                                                                                                                                                                                                                                                                                                                                                                                                                                                                                                                                                                                                                                                                                                                                                                                                                                                                                                                                                                                                                                                                                                                                                                                                                                                                                                     |                      |                 |
|                | outilited trajectory. The r                                                                                                                                                                                                                                                                                                                                                                                                                                                                                                                                                                                                                                                                                                                                                                                                                                                                                                                                                                                                                                                                                                                                                                                                                                                                                                                                                                                                                                                                                                                                                                                                                                                                                                                                                                                                                                                                                                                                                                                                                                                                                                    | iumbei oi palienis w | ailing over 12- |