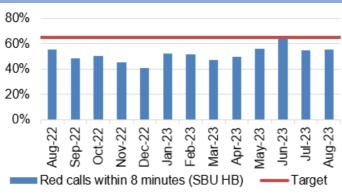

| Report Date    | 28 <sup>th</sup> September 2023                                                                                                                                                                                                                                                                                                                                                                                                                                                                                                                                                                                                                                                                                                                                                                                                                                                                                                                                                                                                                                                                                                                                                                                                                                                                                                                                                                                                                                                                                                                                                                                                                                                                                                                                                                                                                                                                                                                                                                                                                                                                                                | Agenda Item          | 2.6             |
|----------------|--------------------------------------------------------------------------------------------------------------------------------------------------------------------------------------------------------------------------------------------------------------------------------------------------------------------------------------------------------------------------------------------------------------------------------------------------------------------------------------------------------------------------------------------------------------------------------------------------------------------------------------------------------------------------------------------------------------------------------------------------------------------------------------------------------------------------------------------------------------------------------------------------------------------------------------------------------------------------------------------------------------------------------------------------------------------------------------------------------------------------------------------------------------------------------------------------------------------------------------------------------------------------------------------------------------------------------------------------------------------------------------------------------------------------------------------------------------------------------------------------------------------------------------------------------------------------------------------------------------------------------------------------------------------------------------------------------------------------------------------------------------------------------------------------------------------------------------------------------------------------------------------------------------------------------------------------------------------------------------------------------------------------------------------------------------------------------------------------------------------------------|----------------------|-----------------|
| Report Title   | Integrated Performance Report                                                                                                                                                                                                                                                                                                                                                                                                                                                                                                                                                                                                                                                                                                                                                                                                                                                                                                                                                                                                                                                                                                                                                                                                                                                                                                                                                                                                                                                                                                                                                                                                                                                                                                                                                                                                                                                                                                                                                                                                                                                                                                  |                      |                 |
| Report Author  | Meghann Protheroe, Head of Health Board Performance                                                                                                                                                                                                                                                                                                                                                                                                                                                                                                                                                                                                                                                                                                                                                                                                                                                                                                                                                                                                                                                                                                                                                                                                                                                                                                                                                                                                                                                                                                                                                                                                                                                                                                                                                                                                                                                                                                                                                                                                                                                                            |                      |                 |
| Report Sponsor | Darren Griffiths, Director of Fin                                                                                                                                                                                                                                                                                                                                                                                                                                                                                                                                                                                                                                                                                                                                                                                                                                                                                                                                                                                                                                                                                                                                                                                                                                                                                                                                                                                                                                                                                                                                                                                                                                                                                                                                                                                                                                                                                                                                                                                                                                                                                              | ance and Performar   | nce             |
| Presented by   | Darren Griffiths, Director of Fin                                                                                                                                                                                                                                                                                                                                                                                                                                                                                                                                                                                                                                                                                                                                                                                                                                                                                                                                                                                                                                                                                                                                                                                                                                                                                                                                                                                                                                                                                                                                                                                                                                                                                                                                                                                                                                                                                                                                                                                                                                                                                              | ance and Performar   | nce             |
| Freedom of     | Open                                                                                                                                                                                                                                                                                                                                                                                                                                                                                                                                                                                                                                                                                                                                                                                                                                                                                                                                                                                                                                                                                                                                                                                                                                                                                                                                                                                                                                                                                                                                                                                                                                                                                                                                                                                                                                                                                                                                                                                                                                                                                                                           |                      |                 |
| Information    |                                                                                                                                                                                                                                                                                                                                                                                                                                                                                                                                                                                                                                                                                                                                                                                                                                                                                                                                                                                                                                                                                                                                                                                                                                                                                                                                                                                                                                                                                                                                                                                                                                                                                                                                                                                                                                                                                                                                                                                                                                                                                                                                |                      |                 |
| Purpose of the | The purpose of this report is to                                                                                                                                                                                                                                                                                                                                                                                                                                                                                                                                                                                                                                                                                                                                                                                                                                                                                                                                                                                                                                                                                                                                                                                                                                                                                                                                                                                                                                                                                                                                                                                                                                                                                                                                                                                                                                                                                                                                                                                                                                                                                               | provide an update    | on the current  |
| Report         | performance of the Health Boa                                                                                                                                                                                                                                                                                                                                                                                                                                                                                                                                                                                                                                                                                                                                                                                                                                                                                                                                                                                                                                                                                                                                                                                                                                                                                                                                                                                                                                                                                                                                                                                                                                                                                                                                                                                                                                                                                                                                                                                                                                                                                                  |                      |                 |
| _              | reporting period (August 2023) in delivering key local                                                                                                                                                                                                                                                                                                                                                                                                                                                                                                                                                                                                                                                                                                                                                                                                                                                                                                                                                                                                                                                                                                                                                                                                                                                                                                                                                                                                                                                                                                                                                                                                                                                                                                                                                                                                                                                                                                                                                                                                                                                                         |                      |                 |
|                | performance measures as well                                                                                                                                                                                                                                                                                                                                                                                                                                                                                                                                                                                                                                                                                                                                                                                                                                                                                                                                                                                                                                                                                                                                                                                                                                                                                                                                                                                                                                                                                                                                                                                                                                                                                                                                                                                                                                                                                                                                                                                                                                                                                                   | as the national mea  | sures outlined  |
|                | in the 2022/23 NHS Wales Per                                                                                                                                                                                                                                                                                                                                                                                                                                                                                                                                                                                                                                                                                                                                                                                                                                                                                                                                                                                                                                                                                                                                                                                                                                                                                                                                                                                                                                                                                                                                                                                                                                                                                                                                                                                                                                                                                                                                                                                                                                                                                                   | rformance Framewo    | rk.             |
|                |                                                                                                                                                                                                                                                                                                                                                                                                                                                                                                                                                                                                                                                                                                                                                                                                                                                                                                                                                                                                                                                                                                                                                                                                                                                                                                                                                                                                                                                                                                                                                                                                                                                                                                                                                                                                                                                                                                                                                                                                                                                                                                                                |                      |                 |
| Key Issues     | The Integrated Performance                                                                                                                                                                                                                                                                                                                                                                                                                                                                                                                                                                                                                                                                                                                                                                                                                                                                                                                                                                                                                                                                                                                                                                                                                                                                                                                                                                                                                                                                                                                                                                                                                                                                                                                                                                                                                                                                                                                                                                                                                                                                                                     | Report is a routin   | e report that   |
| -              | provides an overview of how                                                                                                                                                                                                                                                                                                                                                                                                                                                                                                                                                                                                                                                                                                                                                                                                                                                                                                                                                                                                                                                                                                                                                                                                                                                                                                                                                                                                                                                                                                                                                                                                                                                                                                                                                                                                                                                                                                                                                                                                                                                                                                    | the Health Board     | is performing   |
|                | against the National Delivery m                                                                                                                                                                                                                                                                                                                                                                                                                                                                                                                                                                                                                                                                                                                                                                                                                                                                                                                                                                                                                                                                                                                                                                                                                                                                                                                                                                                                                                                                                                                                                                                                                                                                                                                                                                                                                                                                                                                                                                                                                                                                                                | neasures and key loo | cal quality and |
|                | safety measures.                                                                                                                                                                                                                                                                                                                                                                                                                                                                                                                                                                                                                                                                                                                                                                                                                                                                                                                                                                                                                                                                                                                                                                                                                                                                                                                                                                                                                                                                                                                                                                                                                                                                                                                                                                                                                                                                                                                                                                                                                                                                                                               |                      |                 |
|                |                                                                                                                                                                                                                                                                                                                                                                                                                                                                                                                                                                                                                                                                                                                                                                                                                                                                                                                                                                                                                                                                                                                                                                                                                                                                                                                                                                                                                                                                                                                                                                                                                                                                                                                                                                                                                                                                                                                                                                                                                                                                                                                                |                      |                 |
|                | The Performance Delivery Fran                                                                                                                                                                                                                                                                                                                                                                                                                                                                                                                                                                                                                                                                                                                                                                                                                                                                                                                                                                                                                                                                                                                                                                                                                                                                                                                                                                                                                                                                                                                                                                                                                                                                                                                                                                                                                                                                                                                                                                                                                                                                                                  |                      | •               |
|                | June 2023, and the measures                                                                                                                                                                                                                                                                                                                                                                                                                                                                                                                                                                                                                                                                                                                                                                                                                                                                                                                                                                                                                                                                                                                                                                                                                                                                                                                                                                                                                                                                                                                                                                                                                                                                                                                                                                                                                                                                                                                                                                                                                                                                                                    | •                    | accordingly in  |
|                | line with current data availabilit                                                                                                                                                                                                                                                                                                                                                                                                                                                                                                                                                                                                                                                                                                                                                                                                                                                                                                                                                                                                                                                                                                                                                                                                                                                                                                                                                                                                                                                                                                                                                                                                                                                                                                                                                                                                                                                                                                                                                                                                                                                                                             | у.                   |                 |
|                |                                                                                                                                                                                                                                                                                                                                                                                                                                                                                                                                                                                                                                                                                                                                                                                                                                                                                                                                                                                                                                                                                                                                                                                                                                                                                                                                                                                                                                                                                                                                                                                                                                                                                                                                                                                                                                                                                                                                                                                                                                                                                                                                |                      |                 |
|                | The report format has been altered to align with key areas of focus                                                                                                                                                                                                                                                                                                                                                                                                                                                                                                                                                                                                                                                                                                                                                                                                                                                                                                                                                                                                                                                                                                                                                                                                                                                                                                                                                                                                                                                                                                                                                                                                                                                                                                                                                                                                                                                                                                                                                                                                                                                            |                      |                 |
|                | within the Performance and Finance Committee                                                                                                                                                                                                                                                                                                                                                                                                                                                                                                                                                                                                                                                                                                                                                                                                                                                                                                                                                                                                                                                                                                                                                                                                                                                                                                                                                                                                                                                                                                                                                                                                                                                                                                                                                                                                                                                                                                                                                                                                                                                                                   |                      |                 |
|                | Key high level issues to highlight this month are as follows:                                                                                                                                                                                                                                                                                                                                                                                                                                                                                                                                                                                                                                                                                                                                                                                                                                                                                                                                                                                                                                                                                                                                                                                                                                                                                                                                                                                                                                                                                                                                                                                                                                                                                                                                                                                                                                                                                                                                                                                                                                                                  |                      |                 |
|                | and the second of the second o |                      |                 |
|                | COVID19                                                                                                                                                                                                                                                                                                                                                                                                                                                                                                                                                                                                                                                                                                                                                                                                                                                                                                                                                                                                                                                                                                                                                                                                                                                                                                                                                                                                                                                                                                                                                                                                                                                                                                                                                                                                                                                                                                                                                                                                                                                                                                                        |                      |                 |
|                | - The number of new cas                                                                                                                                                                                                                                                                                                                                                                                                                                                                                                                                                                                                                                                                                                                                                                                                                                                                                                                                                                                                                                                                                                                                                                                                                                                                                                                                                                                                                                                                                                                                                                                                                                                                                                                                                                                                                                                                                                                                                                                                                                                                                                        | es of COVID19 has    | saw a further   |
|                | increase in August 2023                                                                                                                                                                                                                                                                                                                                                                                                                                                                                                                                                                                                                                                                                                                                                                                                                                                                                                                                                                                                                                                                                                                                                                                                                                                                                                                                                                                                                                                                                                                                                                                                                                                                                                                                                                                                                                                                                                                                                                                                                                                                                                        | 3 to 132 cases, com  | pared with 84   |
|                | reported in July 2023.                                                                                                                                                                                                                                                                                                                                                                                                                                                                                                                                                                                                                                                                                                                                                                                                                                                                                                                                                                                                                                                                                                                                                                                                                                                                                                                                                                                                                                                                                                                                                                                                                                                                                                                                                                                                                                                                                                                                                                                                                                                                                                         |                      |                 |
|                |                                                                                                                                                                                                                                                                                                                                                                                                                                                                                                                                                                                                                                                                                                                                                                                                                                                                                                                                                                                                                                                                                                                                                                                                                                                                                                                                                                                                                                                                                                                                                                                                                                                                                                                                                                                                                                                                                                                                                                                                                                                                                                                                |                      |                 |
|                | Unscheduled Care                                                                                                                                                                                                                                                                                                                                                                                                                                                                                                                                                                                                                                                                                                                                                                                                                                                                                                                                                                                                                                                                                                                                                                                                                                                                                                                                                                                                                                                                                                                                                                                                                                                                                                                                                                                                                                                                                                                                                                                                                                                                                                               |                      |                 |
|                | - Emergency Department (ED) attendances have                                                                                                                                                                                                                                                                                                                                                                                                                                                                                                                                                                                                                                                                                                                                                                                                                                                                                                                                                                                                                                                                                                                                                                                                                                                                                                                                                                                                                                                                                                                                                                                                                                                                                                                                                                                                                                                                                                                                                                                                                                                                                   |                      |                 |
|                | decreased in August 20                                                                                                                                                                                                                                                                                                                                                                                                                                                                                                                                                                                                                                                                                                                                                                                                                                                                                                                                                                                                                                                                                                                                                                                                                                                                                                                                                                                                                                                                                                                                                                                                                                                                                                                                                                                                                                                                                                                                                                                                                                                                                                         | 123 to 10,947 from   | 11,2/8 in July  |
|                | 2023.                                                                                                                                                                                                                                                                                                                                                                                                                                                                                                                                                                                                                                                                                                                                                                                                                                                                                                                                                                                                                                                                                                                                                                                                                                                                                                                                                                                                                                                                                                                                                                                                                                                                                                                                                                                                                                                                                                                                                                                                                                                                                                                          |                      |                 |
|                | - Performance against the                                                                                                                                                                                                                                                                                                                                                                                                                                                                                                                                                                                                                                                                                                                                                                                                                                                                                                                                                                                                                                                                                                                                                                                                                                                                                                                                                                                                                                                                                                                                                                                                                                                                                                                                                                                                                                                                                                                                                                                                                                                                                                      |                      | •               |
|                | the outlined trajectory in August 2023. ED 4-hour                                                                                                                                                                                                                                                                                                                                                                                                                                                                                                                                                                                                                                                                                                                                                                                                                                                                                                                                                                                                                                                                                                                                                                                                                                                                                                                                                                                                                                                                                                                                                                                                                                                                                                                                                                                                                                                                                                                                                                                                                                                                              |                      |                 |
|                | performance has improved slightly by 0.16% in August 2023 to 76.19% from 76.03% in July 2023.                                                                                                                                                                                                                                                                                                                                                                                                                                                                                                                                                                                                                                                                                                                                                                                                                                                                                                                                                                                                                                                                                                                                                                                                                                                                                                                                                                                                                                                                                                                                                                                                                                                                                                                                                                                                                                                                                                                                                                                                                                  |                      |                 |
|                |                                                                                                                                                                                                                                                                                                                                                                                                                                                                                                                                                                                                                                                                                                                                                                                                                                                                                                                                                                                                                                                                                                                                                                                                                                                                                                                                                                                                                                                                                                                                                                                                                                                                                                                                                                                                                                                                                                                                                                                                                                                                                                                                |                      | improved in     |
|                | <ul> <li>Performance against the 12-hour wait has improved inmonth, however it is currently performing above the</li> </ul>                                                                                                                                                                                                                                                                                                                                                                                                                                                                                                                                                                                                                                                                                                                                                                                                                                                                                                                                                                                                                                                                                                                                                                                                                                                                                                                                                                                                                                                                                                                                                                                                                                                                                                                                                                                                                                                                                                                                                                                                    |                      |                 |
|                | outlined trajectory. The r                                                                                                                                                                                                                                                                                                                                                                                                                                                                                                                                                                                                                                                                                                                                                                                                                                                                                                                                                                                                                                                                                                                                                                                                                                                                                                                                                                                                                                                                                                                                                                                                                                                                                                                                                                                                                                                                                                                                                                                                                                                                                                     |                      |                 |
|                | outilited trajectory. The r                                                                                                                                                                                                                                                                                                                                                                                                                                                                                                                                                                                                                                                                                                                                                                                                                                                                                                                                                                                                                                                                                                                                                                                                                                                                                                                                                                                                                                                                                                                                                                                                                                                                                                                                                                                                                                                                                                                                                                                                                                                                                                    | iumbei oi palienis w | ailing over 12- |