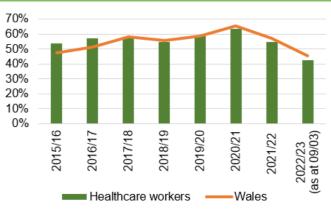

| Report Date    | 28 <sup>th</sup> September 2023                                                                                                                                                                                                                                                                                                                                                                                                                                                                                                                                                                                                                                                                                                                                                                                                                                                                                                                                                                                                                                                                                                                                                                                                                                                                                                                                                                                                                                                                                                                                                                                                                                                                                                                                                                                                                                                                                                                                                                                                                                                                                                | Agenda Item          | 2.6             |
|----------------|--------------------------------------------------------------------------------------------------------------------------------------------------------------------------------------------------------------------------------------------------------------------------------------------------------------------------------------------------------------------------------------------------------------------------------------------------------------------------------------------------------------------------------------------------------------------------------------------------------------------------------------------------------------------------------------------------------------------------------------------------------------------------------------------------------------------------------------------------------------------------------------------------------------------------------------------------------------------------------------------------------------------------------------------------------------------------------------------------------------------------------------------------------------------------------------------------------------------------------------------------------------------------------------------------------------------------------------------------------------------------------------------------------------------------------------------------------------------------------------------------------------------------------------------------------------------------------------------------------------------------------------------------------------------------------------------------------------------------------------------------------------------------------------------------------------------------------------------------------------------------------------------------------------------------------------------------------------------------------------------------------------------------------------------------------------------------------------------------------------------------------|----------------------|-----------------|
| Report Title   | Integrated Performance Report                                                                                                                                                                                                                                                                                                                                                                                                                                                                                                                                                                                                                                                                                                                                                                                                                                                                                                                                                                                                                                                                                                                                                                                                                                                                                                                                                                                                                                                                                                                                                                                                                                                                                                                                                                                                                                                                                                                                                                                                                                                                                                  |                      |                 |
| Report Author  | Meghann Protheroe, Head of Health Board Performance                                                                                                                                                                                                                                                                                                                                                                                                                                                                                                                                                                                                                                                                                                                                                                                                                                                                                                                                                                                                                                                                                                                                                                                                                                                                                                                                                                                                                                                                                                                                                                                                                                                                                                                                                                                                                                                                                                                                                                                                                                                                            |                      |                 |
| Report Sponsor | Darren Griffiths, Director of Fin                                                                                                                                                                                                                                                                                                                                                                                                                                                                                                                                                                                                                                                                                                                                                                                                                                                                                                                                                                                                                                                                                                                                                                                                                                                                                                                                                                                                                                                                                                                                                                                                                                                                                                                                                                                                                                                                                                                                                                                                                                                                                              | ance and Performar   | nce             |
| Presented by   | Darren Griffiths, Director of Fin                                                                                                                                                                                                                                                                                                                                                                                                                                                                                                                                                                                                                                                                                                                                                                                                                                                                                                                                                                                                                                                                                                                                                                                                                                                                                                                                                                                                                                                                                                                                                                                                                                                                                                                                                                                                                                                                                                                                                                                                                                                                                              | ance and Performar   | nce             |
| Freedom of     | Open                                                                                                                                                                                                                                                                                                                                                                                                                                                                                                                                                                                                                                                                                                                                                                                                                                                                                                                                                                                                                                                                                                                                                                                                                                                                                                                                                                                                                                                                                                                                                                                                                                                                                                                                                                                                                                                                                                                                                                                                                                                                                                                           |                      |                 |
| Information    |                                                                                                                                                                                                                                                                                                                                                                                                                                                                                                                                                                                                                                                                                                                                                                                                                                                                                                                                                                                                                                                                                                                                                                                                                                                                                                                                                                                                                                                                                                                                                                                                                                                                                                                                                                                                                                                                                                                                                                                                                                                                                                                                |                      |                 |
| Purpose of the | The purpose of this report is to                                                                                                                                                                                                                                                                                                                                                                                                                                                                                                                                                                                                                                                                                                                                                                                                                                                                                                                                                                                                                                                                                                                                                                                                                                                                                                                                                                                                                                                                                                                                                                                                                                                                                                                                                                                                                                                                                                                                                                                                                                                                                               | provide an update    | on the current  |
| Report         | performance of the Health Boa                                                                                                                                                                                                                                                                                                                                                                                                                                                                                                                                                                                                                                                                                                                                                                                                                                                                                                                                                                                                                                                                                                                                                                                                                                                                                                                                                                                                                                                                                                                                                                                                                                                                                                                                                                                                                                                                                                                                                                                                                                                                                                  |                      |                 |
| _              | reporting period (August 2023) in delivering key local                                                                                                                                                                                                                                                                                                                                                                                                                                                                                                                                                                                                                                                                                                                                                                                                                                                                                                                                                                                                                                                                                                                                                                                                                                                                                                                                                                                                                                                                                                                                                                                                                                                                                                                                                                                                                                                                                                                                                                                                                                                                         |                      |                 |
|                | performance measures as well                                                                                                                                                                                                                                                                                                                                                                                                                                                                                                                                                                                                                                                                                                                                                                                                                                                                                                                                                                                                                                                                                                                                                                                                                                                                                                                                                                                                                                                                                                                                                                                                                                                                                                                                                                                                                                                                                                                                                                                                                                                                                                   | as the national mea  | sures outlined  |
|                | in the 2022/23 NHS Wales Per                                                                                                                                                                                                                                                                                                                                                                                                                                                                                                                                                                                                                                                                                                                                                                                                                                                                                                                                                                                                                                                                                                                                                                                                                                                                                                                                                                                                                                                                                                                                                                                                                                                                                                                                                                                                                                                                                                                                                                                                                                                                                                   | rformance Framewo    | rk.             |
|                |                                                                                                                                                                                                                                                                                                                                                                                                                                                                                                                                                                                                                                                                                                                                                                                                                                                                                                                                                                                                                                                                                                                                                                                                                                                                                                                                                                                                                                                                                                                                                                                                                                                                                                                                                                                                                                                                                                                                                                                                                                                                                                                                |                      |                 |
| Key Issues     | The Integrated Performance                                                                                                                                                                                                                                                                                                                                                                                                                                                                                                                                                                                                                                                                                                                                                                                                                                                                                                                                                                                                                                                                                                                                                                                                                                                                                                                                                                                                                                                                                                                                                                                                                                                                                                                                                                                                                                                                                                                                                                                                                                                                                                     | Report is a routin   | e report that   |
| -              | provides an overview of how                                                                                                                                                                                                                                                                                                                                                                                                                                                                                                                                                                                                                                                                                                                                                                                                                                                                                                                                                                                                                                                                                                                                                                                                                                                                                                                                                                                                                                                                                                                                                                                                                                                                                                                                                                                                                                                                                                                                                                                                                                                                                                    | the Health Board     | is performing   |
|                | against the National Delivery m                                                                                                                                                                                                                                                                                                                                                                                                                                                                                                                                                                                                                                                                                                                                                                                                                                                                                                                                                                                                                                                                                                                                                                                                                                                                                                                                                                                                                                                                                                                                                                                                                                                                                                                                                                                                                                                                                                                                                                                                                                                                                                | neasures and key loo | cal quality and |
|                | safety measures.                                                                                                                                                                                                                                                                                                                                                                                                                                                                                                                                                                                                                                                                                                                                                                                                                                                                                                                                                                                                                                                                                                                                                                                                                                                                                                                                                                                                                                                                                                                                                                                                                                                                                                                                                                                                                                                                                                                                                                                                                                                                                                               |                      |                 |
|                |                                                                                                                                                                                                                                                                                                                                                                                                                                                                                                                                                                                                                                                                                                                                                                                                                                                                                                                                                                                                                                                                                                                                                                                                                                                                                                                                                                                                                                                                                                                                                                                                                                                                                                                                                                                                                                                                                                                                                                                                                                                                                                                                |                      |                 |
|                | The Performance Delivery Fran                                                                                                                                                                                                                                                                                                                                                                                                                                                                                                                                                                                                                                                                                                                                                                                                                                                                                                                                                                                                                                                                                                                                                                                                                                                                                                                                                                                                                                                                                                                                                                                                                                                                                                                                                                                                                                                                                                                                                                                                                                                                                                  |                      | •               |
|                | June 2023, and the measures                                                                                                                                                                                                                                                                                                                                                                                                                                                                                                                                                                                                                                                                                                                                                                                                                                                                                                                                                                                                                                                                                                                                                                                                                                                                                                                                                                                                                                                                                                                                                                                                                                                                                                                                                                                                                                                                                                                                                                                                                                                                                                    | •                    | accordingly in  |
|                | line with current data availabilit                                                                                                                                                                                                                                                                                                                                                                                                                                                                                                                                                                                                                                                                                                                                                                                                                                                                                                                                                                                                                                                                                                                                                                                                                                                                                                                                                                                                                                                                                                                                                                                                                                                                                                                                                                                                                                                                                                                                                                                                                                                                                             | у.                   |                 |
|                |                                                                                                                                                                                                                                                                                                                                                                                                                                                                                                                                                                                                                                                                                                                                                                                                                                                                                                                                                                                                                                                                                                                                                                                                                                                                                                                                                                                                                                                                                                                                                                                                                                                                                                                                                                                                                                                                                                                                                                                                                                                                                                                                |                      |                 |
|                | The report format has been altered to align with key areas of focus                                                                                                                                                                                                                                                                                                                                                                                                                                                                                                                                                                                                                                                                                                                                                                                                                                                                                                                                                                                                                                                                                                                                                                                                                                                                                                                                                                                                                                                                                                                                                                                                                                                                                                                                                                                                                                                                                                                                                                                                                                                            |                      |                 |
|                | within the Performance and Finance Committee                                                                                                                                                                                                                                                                                                                                                                                                                                                                                                                                                                                                                                                                                                                                                                                                                                                                                                                                                                                                                                                                                                                                                                                                                                                                                                                                                                                                                                                                                                                                                                                                                                                                                                                                                                                                                                                                                                                                                                                                                                                                                   |                      |                 |
|                | Key high level issues to highlight this month are as follows:                                                                                                                                                                                                                                                                                                                                                                                                                                                                                                                                                                                                                                                                                                                                                                                                                                                                                                                                                                                                                                                                                                                                                                                                                                                                                                                                                                                                                                                                                                                                                                                                                                                                                                                                                                                                                                                                                                                                                                                                                                                                  |                      |                 |
|                | and the second of the second o |                      |                 |
|                | COVID19                                                                                                                                                                                                                                                                                                                                                                                                                                                                                                                                                                                                                                                                                                                                                                                                                                                                                                                                                                                                                                                                                                                                                                                                                                                                                                                                                                                                                                                                                                                                                                                                                                                                                                                                                                                                                                                                                                                                                                                                                                                                                                                        |                      |                 |
|                | - The number of new cas                                                                                                                                                                                                                                                                                                                                                                                                                                                                                                                                                                                                                                                                                                                                                                                                                                                                                                                                                                                                                                                                                                                                                                                                                                                                                                                                                                                                                                                                                                                                                                                                                                                                                                                                                                                                                                                                                                                                                                                                                                                                                                        | es of COVID19 has    | saw a further   |
|                | increase in August 2023                                                                                                                                                                                                                                                                                                                                                                                                                                                                                                                                                                                                                                                                                                                                                                                                                                                                                                                                                                                                                                                                                                                                                                                                                                                                                                                                                                                                                                                                                                                                                                                                                                                                                                                                                                                                                                                                                                                                                                                                                                                                                                        | 3 to 132 cases, com  | pared with 84   |
|                | reported in July 2023.                                                                                                                                                                                                                                                                                                                                                                                                                                                                                                                                                                                                                                                                                                                                                                                                                                                                                                                                                                                                                                                                                                                                                                                                                                                                                                                                                                                                                                                                                                                                                                                                                                                                                                                                                                                                                                                                                                                                                                                                                                                                                                         |                      |                 |
|                |                                                                                                                                                                                                                                                                                                                                                                                                                                                                                                                                                                                                                                                                                                                                                                                                                                                                                                                                                                                                                                                                                                                                                                                                                                                                                                                                                                                                                                                                                                                                                                                                                                                                                                                                                                                                                                                                                                                                                                                                                                                                                                                                |                      |                 |
|                | Unscheduled Care                                                                                                                                                                                                                                                                                                                                                                                                                                                                                                                                                                                                                                                                                                                                                                                                                                                                                                                                                                                                                                                                                                                                                                                                                                                                                                                                                                                                                                                                                                                                                                                                                                                                                                                                                                                                                                                                                                                                                                                                                                                                                                               |                      |                 |
|                | - Emergency Department (ED) attendances have                                                                                                                                                                                                                                                                                                                                                                                                                                                                                                                                                                                                                                                                                                                                                                                                                                                                                                                                                                                                                                                                                                                                                                                                                                                                                                                                                                                                                                                                                                                                                                                                                                                                                                                                                                                                                                                                                                                                                                                                                                                                                   |                      |                 |
|                | decreased in August 20                                                                                                                                                                                                                                                                                                                                                                                                                                                                                                                                                                                                                                                                                                                                                                                                                                                                                                                                                                                                                                                                                                                                                                                                                                                                                                                                                                                                                                                                                                                                                                                                                                                                                                                                                                                                                                                                                                                                                                                                                                                                                                         | 123 to 10,947 from   | 11,2/8 in July  |
|                | 2023.                                                                                                                                                                                                                                                                                                                                                                                                                                                                                                                                                                                                                                                                                                                                                                                                                                                                                                                                                                                                                                                                                                                                                                                                                                                                                                                                                                                                                                                                                                                                                                                                                                                                                                                                                                                                                                                                                                                                                                                                                                                                                                                          |                      |                 |
|                | - Performance against the                                                                                                                                                                                                                                                                                                                                                                                                                                                                                                                                                                                                                                                                                                                                                                                                                                                                                                                                                                                                                                                                                                                                                                                                                                                                                                                                                                                                                                                                                                                                                                                                                                                                                                                                                                                                                                                                                                                                                                                                                                                                                                      |                      | •               |
|                | the outlined trajectory in August 2023. ED 4-hour                                                                                                                                                                                                                                                                                                                                                                                                                                                                                                                                                                                                                                                                                                                                                                                                                                                                                                                                                                                                                                                                                                                                                                                                                                                                                                                                                                                                                                                                                                                                                                                                                                                                                                                                                                                                                                                                                                                                                                                                                                                                              |                      |                 |
|                | performance has improved slightly by 0.16% in August 2023 to 76.19% from 76.03% in July 2023.                                                                                                                                                                                                                                                                                                                                                                                                                                                                                                                                                                                                                                                                                                                                                                                                                                                                                                                                                                                                                                                                                                                                                                                                                                                                                                                                                                                                                                                                                                                                                                                                                                                                                                                                                                                                                                                                                                                                                                                                                                  |                      |                 |
|                |                                                                                                                                                                                                                                                                                                                                                                                                                                                                                                                                                                                                                                                                                                                                                                                                                                                                                                                                                                                                                                                                                                                                                                                                                                                                                                                                                                                                                                                                                                                                                                                                                                                                                                                                                                                                                                                                                                                                                                                                                                                                                                                                |                      | improved in     |
|                | <ul> <li>Performance against the 12-hour wait has improved inmonth, however it is currently performing above the</li> </ul>                                                                                                                                                                                                                                                                                                                                                                                                                                                                                                                                                                                                                                                                                                                                                                                                                                                                                                                                                                                                                                                                                                                                                                                                                                                                                                                                                                                                                                                                                                                                                                                                                                                                                                                                                                                                                                                                                                                                                                                                    |                      |                 |
|                | outlined trajectory. The r                                                                                                                                                                                                                                                                                                                                                                                                                                                                                                                                                                                                                                                                                                                                                                                                                                                                                                                                                                                                                                                                                                                                                                                                                                                                                                                                                                                                                                                                                                                                                                                                                                                                                                                                                                                                                                                                                                                                                                                                                                                                                                     |                      |                 |
|                | outilited trajectory. The r                                                                                                                                                                                                                                                                                                                                                                                                                                                                                                                                                                                                                                                                                                                                                                                                                                                                                                                                                                                                                                                                                                                                                                                                                                                                                                                                                                                                                                                                                                                                                                                                                                                                                                                                                                                                                                                                                                                                                                                                                                                                                                    | iumbei oi palienis w | ailing over 12- |