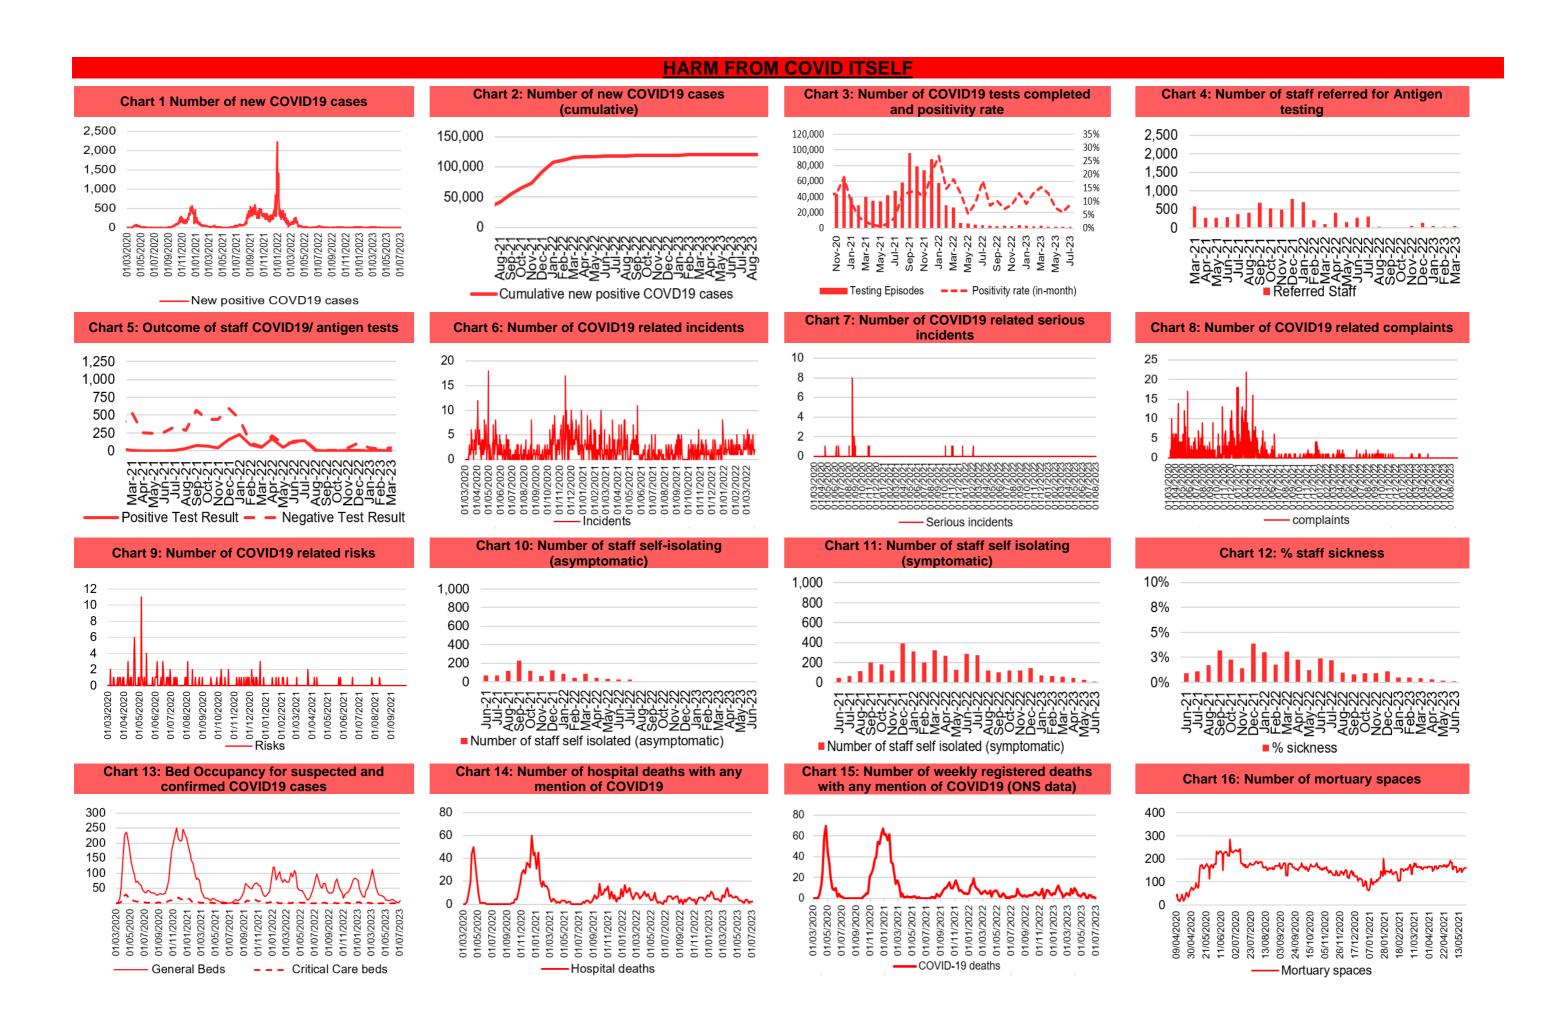

| Report Date    | 28 <sup>th</sup> September 2023                                                                                                                                                                                                                                                                                                                                                                                                                                                                                                                                                                                                                                                                                                                                                                                                                                                                                                                                                                                                                                                                                                                                                                                                                                                                                                                                                                                                                                                                                                                                                                                                                                                                                                                                                                                                                                                                                                                                                                                                                                                                                                | Agenda Item          | 2.6             |
|----------------|--------------------------------------------------------------------------------------------------------------------------------------------------------------------------------------------------------------------------------------------------------------------------------------------------------------------------------------------------------------------------------------------------------------------------------------------------------------------------------------------------------------------------------------------------------------------------------------------------------------------------------------------------------------------------------------------------------------------------------------------------------------------------------------------------------------------------------------------------------------------------------------------------------------------------------------------------------------------------------------------------------------------------------------------------------------------------------------------------------------------------------------------------------------------------------------------------------------------------------------------------------------------------------------------------------------------------------------------------------------------------------------------------------------------------------------------------------------------------------------------------------------------------------------------------------------------------------------------------------------------------------------------------------------------------------------------------------------------------------------------------------------------------------------------------------------------------------------------------------------------------------------------------------------------------------------------------------------------------------------------------------------------------------------------------------------------------------------------------------------------------------|----------------------|-----------------|
| Report Title   | Integrated Performance Report                                                                                                                                                                                                                                                                                                                                                                                                                                                                                                                                                                                                                                                                                                                                                                                                                                                                                                                                                                                                                                                                                                                                                                                                                                                                                                                                                                                                                                                                                                                                                                                                                                                                                                                                                                                                                                                                                                                                                                                                                                                                                                  |                      |                 |
| Report Author  | Meghann Protheroe, Head of Health Board Performance                                                                                                                                                                                                                                                                                                                                                                                                                                                                                                                                                                                                                                                                                                                                                                                                                                                                                                                                                                                                                                                                                                                                                                                                                                                                                                                                                                                                                                                                                                                                                                                                                                                                                                                                                                                                                                                                                                                                                                                                                                                                            |                      |                 |
| Report Sponsor | Darren Griffiths, Director of Fin                                                                                                                                                                                                                                                                                                                                                                                                                                                                                                                                                                                                                                                                                                                                                                                                                                                                                                                                                                                                                                                                                                                                                                                                                                                                                                                                                                                                                                                                                                                                                                                                                                                                                                                                                                                                                                                                                                                                                                                                                                                                                              | ance and Performar   | nce             |
| Presented by   | Darren Griffiths, Director of Fin                                                                                                                                                                                                                                                                                                                                                                                                                                                                                                                                                                                                                                                                                                                                                                                                                                                                                                                                                                                                                                                                                                                                                                                                                                                                                                                                                                                                                                                                                                                                                                                                                                                                                                                                                                                                                                                                                                                                                                                                                                                                                              | ance and Performar   | nce             |
| Freedom of     | Open                                                                                                                                                                                                                                                                                                                                                                                                                                                                                                                                                                                                                                                                                                                                                                                                                                                                                                                                                                                                                                                                                                                                                                                                                                                                                                                                                                                                                                                                                                                                                                                                                                                                                                                                                                                                                                                                                                                                                                                                                                                                                                                           |                      |                 |
| Information    |                                                                                                                                                                                                                                                                                                                                                                                                                                                                                                                                                                                                                                                                                                                                                                                                                                                                                                                                                                                                                                                                                                                                                                                                                                                                                                                                                                                                                                                                                                                                                                                                                                                                                                                                                                                                                                                                                                                                                                                                                                                                                                                                |                      |                 |
| Purpose of the | The purpose of this report is to                                                                                                                                                                                                                                                                                                                                                                                                                                                                                                                                                                                                                                                                                                                                                                                                                                                                                                                                                                                                                                                                                                                                                                                                                                                                                                                                                                                                                                                                                                                                                                                                                                                                                                                                                                                                                                                                                                                                                                                                                                                                                               | provide an update    | on the current  |
| Report         | performance of the Health Boa                                                                                                                                                                                                                                                                                                                                                                                                                                                                                                                                                                                                                                                                                                                                                                                                                                                                                                                                                                                                                                                                                                                                                                                                                                                                                                                                                                                                                                                                                                                                                                                                                                                                                                                                                                                                                                                                                                                                                                                                                                                                                                  |                      |                 |
| _              | reporting period (August 2023) in delivering key local                                                                                                                                                                                                                                                                                                                                                                                                                                                                                                                                                                                                                                                                                                                                                                                                                                                                                                                                                                                                                                                                                                                                                                                                                                                                                                                                                                                                                                                                                                                                                                                                                                                                                                                                                                                                                                                                                                                                                                                                                                                                         |                      |                 |
|                | performance measures as well                                                                                                                                                                                                                                                                                                                                                                                                                                                                                                                                                                                                                                                                                                                                                                                                                                                                                                                                                                                                                                                                                                                                                                                                                                                                                                                                                                                                                                                                                                                                                                                                                                                                                                                                                                                                                                                                                                                                                                                                                                                                                                   | as the national mea  | sures outlined  |
|                | in the 2022/23 NHS Wales Per                                                                                                                                                                                                                                                                                                                                                                                                                                                                                                                                                                                                                                                                                                                                                                                                                                                                                                                                                                                                                                                                                                                                                                                                                                                                                                                                                                                                                                                                                                                                                                                                                                                                                                                                                                                                                                                                                                                                                                                                                                                                                                   | rformance Framewo    | rk.             |
|                |                                                                                                                                                                                                                                                                                                                                                                                                                                                                                                                                                                                                                                                                                                                                                                                                                                                                                                                                                                                                                                                                                                                                                                                                                                                                                                                                                                                                                                                                                                                                                                                                                                                                                                                                                                                                                                                                                                                                                                                                                                                                                                                                |                      |                 |
| Key Issues     | The Integrated Performance                                                                                                                                                                                                                                                                                                                                                                                                                                                                                                                                                                                                                                                                                                                                                                                                                                                                                                                                                                                                                                                                                                                                                                                                                                                                                                                                                                                                                                                                                                                                                                                                                                                                                                                                                                                                                                                                                                                                                                                                                                                                                                     | Report is a routin   | e report that   |
| -              | provides an overview of how                                                                                                                                                                                                                                                                                                                                                                                                                                                                                                                                                                                                                                                                                                                                                                                                                                                                                                                                                                                                                                                                                                                                                                                                                                                                                                                                                                                                                                                                                                                                                                                                                                                                                                                                                                                                                                                                                                                                                                                                                                                                                                    | the Health Board     | is performing   |
|                | against the National Delivery m                                                                                                                                                                                                                                                                                                                                                                                                                                                                                                                                                                                                                                                                                                                                                                                                                                                                                                                                                                                                                                                                                                                                                                                                                                                                                                                                                                                                                                                                                                                                                                                                                                                                                                                                                                                                                                                                                                                                                                                                                                                                                                | neasures and key loo | cal quality and |
|                | safety measures.                                                                                                                                                                                                                                                                                                                                                                                                                                                                                                                                                                                                                                                                                                                                                                                                                                                                                                                                                                                                                                                                                                                                                                                                                                                                                                                                                                                                                                                                                                                                                                                                                                                                                                                                                                                                                                                                                                                                                                                                                                                                                                               |                      |                 |
|                |                                                                                                                                                                                                                                                                                                                                                                                                                                                                                                                                                                                                                                                                                                                                                                                                                                                                                                                                                                                                                                                                                                                                                                                                                                                                                                                                                                                                                                                                                                                                                                                                                                                                                                                                                                                                                                                                                                                                                                                                                                                                                                                                |                      |                 |
|                | The Performance Delivery Fran                                                                                                                                                                                                                                                                                                                                                                                                                                                                                                                                                                                                                                                                                                                                                                                                                                                                                                                                                                                                                                                                                                                                                                                                                                                                                                                                                                                                                                                                                                                                                                                                                                                                                                                                                                                                                                                                                                                                                                                                                                                                                                  |                      | •               |
|                | June 2023, and the measures                                                                                                                                                                                                                                                                                                                                                                                                                                                                                                                                                                                                                                                                                                                                                                                                                                                                                                                                                                                                                                                                                                                                                                                                                                                                                                                                                                                                                                                                                                                                                                                                                                                                                                                                                                                                                                                                                                                                                                                                                                                                                                    | •                    | accordingly in  |
|                | line with current data availabilit                                                                                                                                                                                                                                                                                                                                                                                                                                                                                                                                                                                                                                                                                                                                                                                                                                                                                                                                                                                                                                                                                                                                                                                                                                                                                                                                                                                                                                                                                                                                                                                                                                                                                                                                                                                                                                                                                                                                                                                                                                                                                             | у.                   |                 |
|                |                                                                                                                                                                                                                                                                                                                                                                                                                                                                                                                                                                                                                                                                                                                                                                                                                                                                                                                                                                                                                                                                                                                                                                                                                                                                                                                                                                                                                                                                                                                                                                                                                                                                                                                                                                                                                                                                                                                                                                                                                                                                                                                                |                      |                 |
|                | The report format has been altered to align with key areas of focus                                                                                                                                                                                                                                                                                                                                                                                                                                                                                                                                                                                                                                                                                                                                                                                                                                                                                                                                                                                                                                                                                                                                                                                                                                                                                                                                                                                                                                                                                                                                                                                                                                                                                                                                                                                                                                                                                                                                                                                                                                                            |                      |                 |
|                | within the Performance and Finance Committee                                                                                                                                                                                                                                                                                                                                                                                                                                                                                                                                                                                                                                                                                                                                                                                                                                                                                                                                                                                                                                                                                                                                                                                                                                                                                                                                                                                                                                                                                                                                                                                                                                                                                                                                                                                                                                                                                                                                                                                                                                                                                   |                      |                 |
|                | Key high level issues to highlight this month are as follows:                                                                                                                                                                                                                                                                                                                                                                                                                                                                                                                                                                                                                                                                                                                                                                                                                                                                                                                                                                                                                                                                                                                                                                                                                                                                                                                                                                                                                                                                                                                                                                                                                                                                                                                                                                                                                                                                                                                                                                                                                                                                  |                      |                 |
|                | and the second of the second o |                      |                 |
|                | COVID19                                                                                                                                                                                                                                                                                                                                                                                                                                                                                                                                                                                                                                                                                                                                                                                                                                                                                                                                                                                                                                                                                                                                                                                                                                                                                                                                                                                                                                                                                                                                                                                                                                                                                                                                                                                                                                                                                                                                                                                                                                                                                                                        |                      |                 |
|                | - The number of new cas                                                                                                                                                                                                                                                                                                                                                                                                                                                                                                                                                                                                                                                                                                                                                                                                                                                                                                                                                                                                                                                                                                                                                                                                                                                                                                                                                                                                                                                                                                                                                                                                                                                                                                                                                                                                                                                                                                                                                                                                                                                                                                        | es of COVID19 has    | saw a further   |
|                | increase in August 2023                                                                                                                                                                                                                                                                                                                                                                                                                                                                                                                                                                                                                                                                                                                                                                                                                                                                                                                                                                                                                                                                                                                                                                                                                                                                                                                                                                                                                                                                                                                                                                                                                                                                                                                                                                                                                                                                                                                                                                                                                                                                                                        | 3 to 132 cases, com  | pared with 84   |
|                | reported in July 2023.                                                                                                                                                                                                                                                                                                                                                                                                                                                                                                                                                                                                                                                                                                                                                                                                                                                                                                                                                                                                                                                                                                                                                                                                                                                                                                                                                                                                                                                                                                                                                                                                                                                                                                                                                                                                                                                                                                                                                                                                                                                                                                         |                      |                 |
|                |                                                                                                                                                                                                                                                                                                                                                                                                                                                                                                                                                                                                                                                                                                                                                                                                                                                                                                                                                                                                                                                                                                                                                                                                                                                                                                                                                                                                                                                                                                                                                                                                                                                                                                                                                                                                                                                                                                                                                                                                                                                                                                                                |                      |                 |
|                | Unscheduled Care                                                                                                                                                                                                                                                                                                                                                                                                                                                                                                                                                                                                                                                                                                                                                                                                                                                                                                                                                                                                                                                                                                                                                                                                                                                                                                                                                                                                                                                                                                                                                                                                                                                                                                                                                                                                                                                                                                                                                                                                                                                                                                               |                      |                 |
|                | - Emergency Department (ED) attendances have                                                                                                                                                                                                                                                                                                                                                                                                                                                                                                                                                                                                                                                                                                                                                                                                                                                                                                                                                                                                                                                                                                                                                                                                                                                                                                                                                                                                                                                                                                                                                                                                                                                                                                                                                                                                                                                                                                                                                                                                                                                                                   |                      |                 |
|                | decreased in August 20                                                                                                                                                                                                                                                                                                                                                                                                                                                                                                                                                                                                                                                                                                                                                                                                                                                                                                                                                                                                                                                                                                                                                                                                                                                                                                                                                                                                                                                                                                                                                                                                                                                                                                                                                                                                                                                                                                                                                                                                                                                                                                         | 123 to 10,947 from   | 11,2/8 in July  |
|                | 2023.                                                                                                                                                                                                                                                                                                                                                                                                                                                                                                                                                                                                                                                                                                                                                                                                                                                                                                                                                                                                                                                                                                                                                                                                                                                                                                                                                                                                                                                                                                                                                                                                                                                                                                                                                                                                                                                                                                                                                                                                                                                                                                                          |                      |                 |
|                | - Performance against the                                                                                                                                                                                                                                                                                                                                                                                                                                                                                                                                                                                                                                                                                                                                                                                                                                                                                                                                                                                                                                                                                                                                                                                                                                                                                                                                                                                                                                                                                                                                                                                                                                                                                                                                                                                                                                                                                                                                                                                                                                                                                                      |                      | •               |
|                | the outlined trajectory in August 2023. ED 4-hour                                                                                                                                                                                                                                                                                                                                                                                                                                                                                                                                                                                                                                                                                                                                                                                                                                                                                                                                                                                                                                                                                                                                                                                                                                                                                                                                                                                                                                                                                                                                                                                                                                                                                                                                                                                                                                                                                                                                                                                                                                                                              |                      |                 |
|                | performance has improved slightly by 0.16% in August 2023 to 76.19% from 76.03% in July 2023.                                                                                                                                                                                                                                                                                                                                                                                                                                                                                                                                                                                                                                                                                                                                                                                                                                                                                                                                                                                                                                                                                                                                                                                                                                                                                                                                                                                                                                                                                                                                                                                                                                                                                                                                                                                                                                                                                                                                                                                                                                  |                      |                 |
|                |                                                                                                                                                                                                                                                                                                                                                                                                                                                                                                                                                                                                                                                                                                                                                                                                                                                                                                                                                                                                                                                                                                                                                                                                                                                                                                                                                                                                                                                                                                                                                                                                                                                                                                                                                                                                                                                                                                                                                                                                                                                                                                                                |                      | improved in     |
|                | <ul> <li>Performance against the 12-hour wait has improved inmonth, however it is currently performing above the</li> </ul>                                                                                                                                                                                                                                                                                                                                                                                                                                                                                                                                                                                                                                                                                                                                                                                                                                                                                                                                                                                                                                                                                                                                                                                                                                                                                                                                                                                                                                                                                                                                                                                                                                                                                                                                                                                                                                                                                                                                                                                                    |                      |                 |
|                | outlined trajectory. The r                                                                                                                                                                                                                                                                                                                                                                                                                                                                                                                                                                                                                                                                                                                                                                                                                                                                                                                                                                                                                                                                                                                                                                                                                                                                                                                                                                                                                                                                                                                                                                                                                                                                                                                                                                                                                                                                                                                                                                                                                                                                                                     |                      |                 |
|                | outilited trajectory. The r                                                                                                                                                                                                                                                                                                                                                                                                                                                                                                                                                                                                                                                                                                                                                                                                                                                                                                                                                                                                                                                                                                                                                                                                                                                                                                                                                                                                                                                                                                                                                                                                                                                                                                                                                                                                                                                                                                                                                                                                                                                                                                    | iumbei oi palienis w | ailing over 12- |