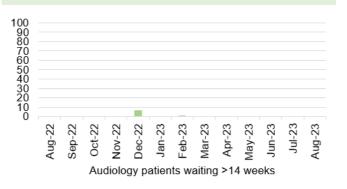

| Report Date    | 28 <sup>th</sup> September 2023                                                                                                                                                                                                                                                                                                                                                                                                                                                                                                                                                                                                                                                                                                                                                                                                                                                                                                                                                                                                                                                                                                                                                                                                                                                                                                                                                                                                                                                                                                                                                                                                                                                                                                                                                                                                                                                                                                                                                                                                                                                                                                | Agenda Item          | 2.6             |
|----------------|--------------------------------------------------------------------------------------------------------------------------------------------------------------------------------------------------------------------------------------------------------------------------------------------------------------------------------------------------------------------------------------------------------------------------------------------------------------------------------------------------------------------------------------------------------------------------------------------------------------------------------------------------------------------------------------------------------------------------------------------------------------------------------------------------------------------------------------------------------------------------------------------------------------------------------------------------------------------------------------------------------------------------------------------------------------------------------------------------------------------------------------------------------------------------------------------------------------------------------------------------------------------------------------------------------------------------------------------------------------------------------------------------------------------------------------------------------------------------------------------------------------------------------------------------------------------------------------------------------------------------------------------------------------------------------------------------------------------------------------------------------------------------------------------------------------------------------------------------------------------------------------------------------------------------------------------------------------------------------------------------------------------------------------------------------------------------------------------------------------------------------|----------------------|-----------------|
| Report Title   | Integrated Performance Report                                                                                                                                                                                                                                                                                                                                                                                                                                                                                                                                                                                                                                                                                                                                                                                                                                                                                                                                                                                                                                                                                                                                                                                                                                                                                                                                                                                                                                                                                                                                                                                                                                                                                                                                                                                                                                                                                                                                                                                                                                                                                                  |                      |                 |
| Report Author  | Meghann Protheroe, Head of Health Board Performance                                                                                                                                                                                                                                                                                                                                                                                                                                                                                                                                                                                                                                                                                                                                                                                                                                                                                                                                                                                                                                                                                                                                                                                                                                                                                                                                                                                                                                                                                                                                                                                                                                                                                                                                                                                                                                                                                                                                                                                                                                                                            |                      |                 |
| Report Sponsor | Darren Griffiths, Director of Fin                                                                                                                                                                                                                                                                                                                                                                                                                                                                                                                                                                                                                                                                                                                                                                                                                                                                                                                                                                                                                                                                                                                                                                                                                                                                                                                                                                                                                                                                                                                                                                                                                                                                                                                                                                                                                                                                                                                                                                                                                                                                                              | ance and Performar   | nce             |
| Presented by   | Darren Griffiths, Director of Fin                                                                                                                                                                                                                                                                                                                                                                                                                                                                                                                                                                                                                                                                                                                                                                                                                                                                                                                                                                                                                                                                                                                                                                                                                                                                                                                                                                                                                                                                                                                                                                                                                                                                                                                                                                                                                                                                                                                                                                                                                                                                                              | ance and Performar   | nce             |
| Freedom of     | Open                                                                                                                                                                                                                                                                                                                                                                                                                                                                                                                                                                                                                                                                                                                                                                                                                                                                                                                                                                                                                                                                                                                                                                                                                                                                                                                                                                                                                                                                                                                                                                                                                                                                                                                                                                                                                                                                                                                                                                                                                                                                                                                           |                      |                 |
| Information    |                                                                                                                                                                                                                                                                                                                                                                                                                                                                                                                                                                                                                                                                                                                                                                                                                                                                                                                                                                                                                                                                                                                                                                                                                                                                                                                                                                                                                                                                                                                                                                                                                                                                                                                                                                                                                                                                                                                                                                                                                                                                                                                                |                      |                 |
| Purpose of the | The purpose of this report is to                                                                                                                                                                                                                                                                                                                                                                                                                                                                                                                                                                                                                                                                                                                                                                                                                                                                                                                                                                                                                                                                                                                                                                                                                                                                                                                                                                                                                                                                                                                                                                                                                                                                                                                                                                                                                                                                                                                                                                                                                                                                                               | provide an update    | on the current  |
| Report         | performance of the Health Boa                                                                                                                                                                                                                                                                                                                                                                                                                                                                                                                                                                                                                                                                                                                                                                                                                                                                                                                                                                                                                                                                                                                                                                                                                                                                                                                                                                                                                                                                                                                                                                                                                                                                                                                                                                                                                                                                                                                                                                                                                                                                                                  |                      |                 |
| _              | reporting period (August 2023) in delivering key local                                                                                                                                                                                                                                                                                                                                                                                                                                                                                                                                                                                                                                                                                                                                                                                                                                                                                                                                                                                                                                                                                                                                                                                                                                                                                                                                                                                                                                                                                                                                                                                                                                                                                                                                                                                                                                                                                                                                                                                                                                                                         |                      |                 |
|                | performance measures as well                                                                                                                                                                                                                                                                                                                                                                                                                                                                                                                                                                                                                                                                                                                                                                                                                                                                                                                                                                                                                                                                                                                                                                                                                                                                                                                                                                                                                                                                                                                                                                                                                                                                                                                                                                                                                                                                                                                                                                                                                                                                                                   | as the national mea  | sures outlined  |
|                | in the 2022/23 NHS Wales Per                                                                                                                                                                                                                                                                                                                                                                                                                                                                                                                                                                                                                                                                                                                                                                                                                                                                                                                                                                                                                                                                                                                                                                                                                                                                                                                                                                                                                                                                                                                                                                                                                                                                                                                                                                                                                                                                                                                                                                                                                                                                                                   | rformance Framewo    | rk.             |
|                |                                                                                                                                                                                                                                                                                                                                                                                                                                                                                                                                                                                                                                                                                                                                                                                                                                                                                                                                                                                                                                                                                                                                                                                                                                                                                                                                                                                                                                                                                                                                                                                                                                                                                                                                                                                                                                                                                                                                                                                                                                                                                                                                |                      |                 |
| Key Issues     | The Integrated Performance                                                                                                                                                                                                                                                                                                                                                                                                                                                                                                                                                                                                                                                                                                                                                                                                                                                                                                                                                                                                                                                                                                                                                                                                                                                                                                                                                                                                                                                                                                                                                                                                                                                                                                                                                                                                                                                                                                                                                                                                                                                                                                     | Report is a routin   | e report that   |
| -              | provides an overview of how                                                                                                                                                                                                                                                                                                                                                                                                                                                                                                                                                                                                                                                                                                                                                                                                                                                                                                                                                                                                                                                                                                                                                                                                                                                                                                                                                                                                                                                                                                                                                                                                                                                                                                                                                                                                                                                                                                                                                                                                                                                                                                    | the Health Board     | is performing   |
|                | against the National Delivery m                                                                                                                                                                                                                                                                                                                                                                                                                                                                                                                                                                                                                                                                                                                                                                                                                                                                                                                                                                                                                                                                                                                                                                                                                                                                                                                                                                                                                                                                                                                                                                                                                                                                                                                                                                                                                                                                                                                                                                                                                                                                                                | neasures and key loo | cal quality and |
|                | safety measures.                                                                                                                                                                                                                                                                                                                                                                                                                                                                                                                                                                                                                                                                                                                                                                                                                                                                                                                                                                                                                                                                                                                                                                                                                                                                                                                                                                                                                                                                                                                                                                                                                                                                                                                                                                                                                                                                                                                                                                                                                                                                                                               |                      |                 |
|                |                                                                                                                                                                                                                                                                                                                                                                                                                                                                                                                                                                                                                                                                                                                                                                                                                                                                                                                                                                                                                                                                                                                                                                                                                                                                                                                                                                                                                                                                                                                                                                                                                                                                                                                                                                                                                                                                                                                                                                                                                                                                                                                                |                      |                 |
|                | The Performance Delivery Fran                                                                                                                                                                                                                                                                                                                                                                                                                                                                                                                                                                                                                                                                                                                                                                                                                                                                                                                                                                                                                                                                                                                                                                                                                                                                                                                                                                                                                                                                                                                                                                                                                                                                                                                                                                                                                                                                                                                                                                                                                                                                                                  |                      | •               |
|                | June 2023, and the measures                                                                                                                                                                                                                                                                                                                                                                                                                                                                                                                                                                                                                                                                                                                                                                                                                                                                                                                                                                                                                                                                                                                                                                                                                                                                                                                                                                                                                                                                                                                                                                                                                                                                                                                                                                                                                                                                                                                                                                                                                                                                                                    | •                    | accordingly in  |
|                | line with current data availabilit                                                                                                                                                                                                                                                                                                                                                                                                                                                                                                                                                                                                                                                                                                                                                                                                                                                                                                                                                                                                                                                                                                                                                                                                                                                                                                                                                                                                                                                                                                                                                                                                                                                                                                                                                                                                                                                                                                                                                                                                                                                                                             | у.                   |                 |
|                |                                                                                                                                                                                                                                                                                                                                                                                                                                                                                                                                                                                                                                                                                                                                                                                                                                                                                                                                                                                                                                                                                                                                                                                                                                                                                                                                                                                                                                                                                                                                                                                                                                                                                                                                                                                                                                                                                                                                                                                                                                                                                                                                |                      |                 |
|                | The report format has been altered to align with key areas of focus                                                                                                                                                                                                                                                                                                                                                                                                                                                                                                                                                                                                                                                                                                                                                                                                                                                                                                                                                                                                                                                                                                                                                                                                                                                                                                                                                                                                                                                                                                                                                                                                                                                                                                                                                                                                                                                                                                                                                                                                                                                            |                      |                 |
|                | within the Performance and Finance Committee                                                                                                                                                                                                                                                                                                                                                                                                                                                                                                                                                                                                                                                                                                                                                                                                                                                                                                                                                                                                                                                                                                                                                                                                                                                                                                                                                                                                                                                                                                                                                                                                                                                                                                                                                                                                                                                                                                                                                                                                                                                                                   |                      |                 |
|                | Key high level issues to highlight this month are as follows:                                                                                                                                                                                                                                                                                                                                                                                                                                                                                                                                                                                                                                                                                                                                                                                                                                                                                                                                                                                                                                                                                                                                                                                                                                                                                                                                                                                                                                                                                                                                                                                                                                                                                                                                                                                                                                                                                                                                                                                                                                                                  |                      |                 |
|                | and the second of the second o |                      |                 |
|                | COVID19                                                                                                                                                                                                                                                                                                                                                                                                                                                                                                                                                                                                                                                                                                                                                                                                                                                                                                                                                                                                                                                                                                                                                                                                                                                                                                                                                                                                                                                                                                                                                                                                                                                                                                                                                                                                                                                                                                                                                                                                                                                                                                                        |                      |                 |
|                | - The number of new cas                                                                                                                                                                                                                                                                                                                                                                                                                                                                                                                                                                                                                                                                                                                                                                                                                                                                                                                                                                                                                                                                                                                                                                                                                                                                                                                                                                                                                                                                                                                                                                                                                                                                                                                                                                                                                                                                                                                                                                                                                                                                                                        | es of COVID19 has    | saw a further   |
|                | increase in August 2023                                                                                                                                                                                                                                                                                                                                                                                                                                                                                                                                                                                                                                                                                                                                                                                                                                                                                                                                                                                                                                                                                                                                                                                                                                                                                                                                                                                                                                                                                                                                                                                                                                                                                                                                                                                                                                                                                                                                                                                                                                                                                                        | 3 to 132 cases, com  | pared with 84   |
|                | reported in July 2023.                                                                                                                                                                                                                                                                                                                                                                                                                                                                                                                                                                                                                                                                                                                                                                                                                                                                                                                                                                                                                                                                                                                                                                                                                                                                                                                                                                                                                                                                                                                                                                                                                                                                                                                                                                                                                                                                                                                                                                                                                                                                                                         |                      |                 |
|                |                                                                                                                                                                                                                                                                                                                                                                                                                                                                                                                                                                                                                                                                                                                                                                                                                                                                                                                                                                                                                                                                                                                                                                                                                                                                                                                                                                                                                                                                                                                                                                                                                                                                                                                                                                                                                                                                                                                                                                                                                                                                                                                                |                      |                 |
|                | Unscheduled Care                                                                                                                                                                                                                                                                                                                                                                                                                                                                                                                                                                                                                                                                                                                                                                                                                                                                                                                                                                                                                                                                                                                                                                                                                                                                                                                                                                                                                                                                                                                                                                                                                                                                                                                                                                                                                                                                                                                                                                                                                                                                                                               |                      |                 |
|                | - Emergency Department (ED) attendances have                                                                                                                                                                                                                                                                                                                                                                                                                                                                                                                                                                                                                                                                                                                                                                                                                                                                                                                                                                                                                                                                                                                                                                                                                                                                                                                                                                                                                                                                                                                                                                                                                                                                                                                                                                                                                                                                                                                                                                                                                                                                                   |                      |                 |
|                | decreased in August 20                                                                                                                                                                                                                                                                                                                                                                                                                                                                                                                                                                                                                                                                                                                                                                                                                                                                                                                                                                                                                                                                                                                                                                                                                                                                                                                                                                                                                                                                                                                                                                                                                                                                                                                                                                                                                                                                                                                                                                                                                                                                                                         | 123 to 10,947 from   | 11,2/8 in July  |
|                | 2023.                                                                                                                                                                                                                                                                                                                                                                                                                                                                                                                                                                                                                                                                                                                                                                                                                                                                                                                                                                                                                                                                                                                                                                                                                                                                                                                                                                                                                                                                                                                                                                                                                                                                                                                                                                                                                                                                                                                                                                                                                                                                                                                          |                      |                 |
|                | - Performance against the                                                                                                                                                                                                                                                                                                                                                                                                                                                                                                                                                                                                                                                                                                                                                                                                                                                                                                                                                                                                                                                                                                                                                                                                                                                                                                                                                                                                                                                                                                                                                                                                                                                                                                                                                                                                                                                                                                                                                                                                                                                                                                      |                      | •               |
|                | the outlined trajectory in August 2023. ED 4-hour                                                                                                                                                                                                                                                                                                                                                                                                                                                                                                                                                                                                                                                                                                                                                                                                                                                                                                                                                                                                                                                                                                                                                                                                                                                                                                                                                                                                                                                                                                                                                                                                                                                                                                                                                                                                                                                                                                                                                                                                                                                                              |                      |                 |
|                | performance has improved slightly by 0.16% in August 2023 to 76.19% from 76.03% in July 2023.                                                                                                                                                                                                                                                                                                                                                                                                                                                                                                                                                                                                                                                                                                                                                                                                                                                                                                                                                                                                                                                                                                                                                                                                                                                                                                                                                                                                                                                                                                                                                                                                                                                                                                                                                                                                                                                                                                                                                                                                                                  |                      |                 |
|                |                                                                                                                                                                                                                                                                                                                                                                                                                                                                                                                                                                                                                                                                                                                                                                                                                                                                                                                                                                                                                                                                                                                                                                                                                                                                                                                                                                                                                                                                                                                                                                                                                                                                                                                                                                                                                                                                                                                                                                                                                                                                                                                                |                      | improved in     |
|                | <ul> <li>Performance against the 12-hour wait has improved inmonth, however it is currently performing above the</li> </ul>                                                                                                                                                                                                                                                                                                                                                                                                                                                                                                                                                                                                                                                                                                                                                                                                                                                                                                                                                                                                                                                                                                                                                                                                                                                                                                                                                                                                                                                                                                                                                                                                                                                                                                                                                                                                                                                                                                                                                                                                    |                      |                 |
|                | outlined trajectory. The r                                                                                                                                                                                                                                                                                                                                                                                                                                                                                                                                                                                                                                                                                                                                                                                                                                                                                                                                                                                                                                                                                                                                                                                                                                                                                                                                                                                                                                                                                                                                                                                                                                                                                                                                                                                                                                                                                                                                                                                                                                                                                                     |                      |                 |
|                | outilited trajectory. The r                                                                                                                                                                                                                                                                                                                                                                                                                                                                                                                                                                                                                                                                                                                                                                                                                                                                                                                                                                                                                                                                                                                                                                                                                                                                                                                                                                                                                                                                                                                                                                                                                                                                                                                                                                                                                                                                                                                                                                                                                                                                                                    | iumbei oi palienis w | ailing over 12- |