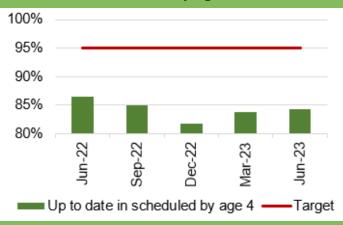

| Report Date    | 28 <sup>th</sup> September 2023                                                                                                                                                                                                                                                                                                                                                                                                                                                                                                                                                                                                                                                                                                                                                                                                                                                                                                                                                                                                                                                                                                                                                                                                                                                                                                                                                                                                                                                                                                                                                                                                                                                                                                                                                                                                                                                                                                                                                                                                                                                                                                | Agenda Item          | 2.6             |
|----------------|--------------------------------------------------------------------------------------------------------------------------------------------------------------------------------------------------------------------------------------------------------------------------------------------------------------------------------------------------------------------------------------------------------------------------------------------------------------------------------------------------------------------------------------------------------------------------------------------------------------------------------------------------------------------------------------------------------------------------------------------------------------------------------------------------------------------------------------------------------------------------------------------------------------------------------------------------------------------------------------------------------------------------------------------------------------------------------------------------------------------------------------------------------------------------------------------------------------------------------------------------------------------------------------------------------------------------------------------------------------------------------------------------------------------------------------------------------------------------------------------------------------------------------------------------------------------------------------------------------------------------------------------------------------------------------------------------------------------------------------------------------------------------------------------------------------------------------------------------------------------------------------------------------------------------------------------------------------------------------------------------------------------------------------------------------------------------------------------------------------------------------|----------------------|-----------------|
| Report Title   | Integrated Performance Report                                                                                                                                                                                                                                                                                                                                                                                                                                                                                                                                                                                                                                                                                                                                                                                                                                                                                                                                                                                                                                                                                                                                                                                                                                                                                                                                                                                                                                                                                                                                                                                                                                                                                                                                                                                                                                                                                                                                                                                                                                                                                                  |                      |                 |
| Report Author  | Meghann Protheroe, Head of Health Board Performance                                                                                                                                                                                                                                                                                                                                                                                                                                                                                                                                                                                                                                                                                                                                                                                                                                                                                                                                                                                                                                                                                                                                                                                                                                                                                                                                                                                                                                                                                                                                                                                                                                                                                                                                                                                                                                                                                                                                                                                                                                                                            |                      |                 |
| Report Sponsor | Darren Griffiths, Director of Fin                                                                                                                                                                                                                                                                                                                                                                                                                                                                                                                                                                                                                                                                                                                                                                                                                                                                                                                                                                                                                                                                                                                                                                                                                                                                                                                                                                                                                                                                                                                                                                                                                                                                                                                                                                                                                                                                                                                                                                                                                                                                                              | ance and Performar   | nce             |
| Presented by   | Darren Griffiths, Director of Fin                                                                                                                                                                                                                                                                                                                                                                                                                                                                                                                                                                                                                                                                                                                                                                                                                                                                                                                                                                                                                                                                                                                                                                                                                                                                                                                                                                                                                                                                                                                                                                                                                                                                                                                                                                                                                                                                                                                                                                                                                                                                                              | ance and Performar   | nce             |
| Freedom of     | Open                                                                                                                                                                                                                                                                                                                                                                                                                                                                                                                                                                                                                                                                                                                                                                                                                                                                                                                                                                                                                                                                                                                                                                                                                                                                                                                                                                                                                                                                                                                                                                                                                                                                                                                                                                                                                                                                                                                                                                                                                                                                                                                           |                      |                 |
| Information    |                                                                                                                                                                                                                                                                                                                                                                                                                                                                                                                                                                                                                                                                                                                                                                                                                                                                                                                                                                                                                                                                                                                                                                                                                                                                                                                                                                                                                                                                                                                                                                                                                                                                                                                                                                                                                                                                                                                                                                                                                                                                                                                                |                      |                 |
| Purpose of the | The purpose of this report is to                                                                                                                                                                                                                                                                                                                                                                                                                                                                                                                                                                                                                                                                                                                                                                                                                                                                                                                                                                                                                                                                                                                                                                                                                                                                                                                                                                                                                                                                                                                                                                                                                                                                                                                                                                                                                                                                                                                                                                                                                                                                                               | provide an update    | on the current  |
| Report         | performance of the Health Boa                                                                                                                                                                                                                                                                                                                                                                                                                                                                                                                                                                                                                                                                                                                                                                                                                                                                                                                                                                                                                                                                                                                                                                                                                                                                                                                                                                                                                                                                                                                                                                                                                                                                                                                                                                                                                                                                                                                                                                                                                                                                                                  |                      |                 |
| _              | reporting period (August 2023) in delivering key local                                                                                                                                                                                                                                                                                                                                                                                                                                                                                                                                                                                                                                                                                                                                                                                                                                                                                                                                                                                                                                                                                                                                                                                                                                                                                                                                                                                                                                                                                                                                                                                                                                                                                                                                                                                                                                                                                                                                                                                                                                                                         |                      |                 |
|                | performance measures as well                                                                                                                                                                                                                                                                                                                                                                                                                                                                                                                                                                                                                                                                                                                                                                                                                                                                                                                                                                                                                                                                                                                                                                                                                                                                                                                                                                                                                                                                                                                                                                                                                                                                                                                                                                                                                                                                                                                                                                                                                                                                                                   | as the national mea  | sures outlined  |
|                | in the 2022/23 NHS Wales Per                                                                                                                                                                                                                                                                                                                                                                                                                                                                                                                                                                                                                                                                                                                                                                                                                                                                                                                                                                                                                                                                                                                                                                                                                                                                                                                                                                                                                                                                                                                                                                                                                                                                                                                                                                                                                                                                                                                                                                                                                                                                                                   | rformance Framewo    | rk.             |
|                |                                                                                                                                                                                                                                                                                                                                                                                                                                                                                                                                                                                                                                                                                                                                                                                                                                                                                                                                                                                                                                                                                                                                                                                                                                                                                                                                                                                                                                                                                                                                                                                                                                                                                                                                                                                                                                                                                                                                                                                                                                                                                                                                |                      |                 |
| Key Issues     | The Integrated Performance                                                                                                                                                                                                                                                                                                                                                                                                                                                                                                                                                                                                                                                                                                                                                                                                                                                                                                                                                                                                                                                                                                                                                                                                                                                                                                                                                                                                                                                                                                                                                                                                                                                                                                                                                                                                                                                                                                                                                                                                                                                                                                     | Report is a routin   | e report that   |
| -              | provides an overview of how                                                                                                                                                                                                                                                                                                                                                                                                                                                                                                                                                                                                                                                                                                                                                                                                                                                                                                                                                                                                                                                                                                                                                                                                                                                                                                                                                                                                                                                                                                                                                                                                                                                                                                                                                                                                                                                                                                                                                                                                                                                                                                    | the Health Board     | is performing   |
|                | against the National Delivery m                                                                                                                                                                                                                                                                                                                                                                                                                                                                                                                                                                                                                                                                                                                                                                                                                                                                                                                                                                                                                                                                                                                                                                                                                                                                                                                                                                                                                                                                                                                                                                                                                                                                                                                                                                                                                                                                                                                                                                                                                                                                                                | neasures and key loo | cal quality and |
|                | safety measures.                                                                                                                                                                                                                                                                                                                                                                                                                                                                                                                                                                                                                                                                                                                                                                                                                                                                                                                                                                                                                                                                                                                                                                                                                                                                                                                                                                                                                                                                                                                                                                                                                                                                                                                                                                                                                                                                                                                                                                                                                                                                                                               |                      |                 |
|                |                                                                                                                                                                                                                                                                                                                                                                                                                                                                                                                                                                                                                                                                                                                                                                                                                                                                                                                                                                                                                                                                                                                                                                                                                                                                                                                                                                                                                                                                                                                                                                                                                                                                                                                                                                                                                                                                                                                                                                                                                                                                                                                                |                      |                 |
|                | The Performance Delivery Fran                                                                                                                                                                                                                                                                                                                                                                                                                                                                                                                                                                                                                                                                                                                                                                                                                                                                                                                                                                                                                                                                                                                                                                                                                                                                                                                                                                                                                                                                                                                                                                                                                                                                                                                                                                                                                                                                                                                                                                                                                                                                                                  |                      | •               |
|                | June 2023, and the measures                                                                                                                                                                                                                                                                                                                                                                                                                                                                                                                                                                                                                                                                                                                                                                                                                                                                                                                                                                                                                                                                                                                                                                                                                                                                                                                                                                                                                                                                                                                                                                                                                                                                                                                                                                                                                                                                                                                                                                                                                                                                                                    | •                    | accordingly in  |
|                | line with current data availabilit                                                                                                                                                                                                                                                                                                                                                                                                                                                                                                                                                                                                                                                                                                                                                                                                                                                                                                                                                                                                                                                                                                                                                                                                                                                                                                                                                                                                                                                                                                                                                                                                                                                                                                                                                                                                                                                                                                                                                                                                                                                                                             | у.                   |                 |
|                |                                                                                                                                                                                                                                                                                                                                                                                                                                                                                                                                                                                                                                                                                                                                                                                                                                                                                                                                                                                                                                                                                                                                                                                                                                                                                                                                                                                                                                                                                                                                                                                                                                                                                                                                                                                                                                                                                                                                                                                                                                                                                                                                |                      |                 |
|                | The report format has been altered to align with key areas of focus                                                                                                                                                                                                                                                                                                                                                                                                                                                                                                                                                                                                                                                                                                                                                                                                                                                                                                                                                                                                                                                                                                                                                                                                                                                                                                                                                                                                                                                                                                                                                                                                                                                                                                                                                                                                                                                                                                                                                                                                                                                            |                      |                 |
|                | within the Performance and Finance Committee                                                                                                                                                                                                                                                                                                                                                                                                                                                                                                                                                                                                                                                                                                                                                                                                                                                                                                                                                                                                                                                                                                                                                                                                                                                                                                                                                                                                                                                                                                                                                                                                                                                                                                                                                                                                                                                                                                                                                                                                                                                                                   |                      |                 |
|                | Key high level issues to highlight this month are as follows:                                                                                                                                                                                                                                                                                                                                                                                                                                                                                                                                                                                                                                                                                                                                                                                                                                                                                                                                                                                                                                                                                                                                                                                                                                                                                                                                                                                                                                                                                                                                                                                                                                                                                                                                                                                                                                                                                                                                                                                                                                                                  |                      |                 |
|                | and the second of the second o |                      |                 |
|                | COVID19                                                                                                                                                                                                                                                                                                                                                                                                                                                                                                                                                                                                                                                                                                                                                                                                                                                                                                                                                                                                                                                                                                                                                                                                                                                                                                                                                                                                                                                                                                                                                                                                                                                                                                                                                                                                                                                                                                                                                                                                                                                                                                                        |                      |                 |
|                | - The number of new cas                                                                                                                                                                                                                                                                                                                                                                                                                                                                                                                                                                                                                                                                                                                                                                                                                                                                                                                                                                                                                                                                                                                                                                                                                                                                                                                                                                                                                                                                                                                                                                                                                                                                                                                                                                                                                                                                                                                                                                                                                                                                                                        | es of COVID19 has    | saw a further   |
|                | increase in August 2023                                                                                                                                                                                                                                                                                                                                                                                                                                                                                                                                                                                                                                                                                                                                                                                                                                                                                                                                                                                                                                                                                                                                                                                                                                                                                                                                                                                                                                                                                                                                                                                                                                                                                                                                                                                                                                                                                                                                                                                                                                                                                                        | 3 to 132 cases, com  | pared with 84   |
|                | reported in July 2023.                                                                                                                                                                                                                                                                                                                                                                                                                                                                                                                                                                                                                                                                                                                                                                                                                                                                                                                                                                                                                                                                                                                                                                                                                                                                                                                                                                                                                                                                                                                                                                                                                                                                                                                                                                                                                                                                                                                                                                                                                                                                                                         |                      |                 |
|                |                                                                                                                                                                                                                                                                                                                                                                                                                                                                                                                                                                                                                                                                                                                                                                                                                                                                                                                                                                                                                                                                                                                                                                                                                                                                                                                                                                                                                                                                                                                                                                                                                                                                                                                                                                                                                                                                                                                                                                                                                                                                                                                                |                      |                 |
|                | Unscheduled Care                                                                                                                                                                                                                                                                                                                                                                                                                                                                                                                                                                                                                                                                                                                                                                                                                                                                                                                                                                                                                                                                                                                                                                                                                                                                                                                                                                                                                                                                                                                                                                                                                                                                                                                                                                                                                                                                                                                                                                                                                                                                                                               |                      |                 |
|                | - Emergency Department (ED) attendances have                                                                                                                                                                                                                                                                                                                                                                                                                                                                                                                                                                                                                                                                                                                                                                                                                                                                                                                                                                                                                                                                                                                                                                                                                                                                                                                                                                                                                                                                                                                                                                                                                                                                                                                                                                                                                                                                                                                                                                                                                                                                                   |                      |                 |
|                | decreased in August 20                                                                                                                                                                                                                                                                                                                                                                                                                                                                                                                                                                                                                                                                                                                                                                                                                                                                                                                                                                                                                                                                                                                                                                                                                                                                                                                                                                                                                                                                                                                                                                                                                                                                                                                                                                                                                                                                                                                                                                                                                                                                                                         | 123 to 10,947 from   | 11,2/8 in July  |
|                | 2023.                                                                                                                                                                                                                                                                                                                                                                                                                                                                                                                                                                                                                                                                                                                                                                                                                                                                                                                                                                                                                                                                                                                                                                                                                                                                                                                                                                                                                                                                                                                                                                                                                                                                                                                                                                                                                                                                                                                                                                                                                                                                                                                          |                      |                 |
|                | - Performance against the                                                                                                                                                                                                                                                                                                                                                                                                                                                                                                                                                                                                                                                                                                                                                                                                                                                                                                                                                                                                                                                                                                                                                                                                                                                                                                                                                                                                                                                                                                                                                                                                                                                                                                                                                                                                                                                                                                                                                                                                                                                                                                      |                      | •               |
|                | the outlined trajectory in August 2023. ED 4-hour                                                                                                                                                                                                                                                                                                                                                                                                                                                                                                                                                                                                                                                                                                                                                                                                                                                                                                                                                                                                                                                                                                                                                                                                                                                                                                                                                                                                                                                                                                                                                                                                                                                                                                                                                                                                                                                                                                                                                                                                                                                                              |                      |                 |
|                | performance has improved slightly by 0.16% in August 2023 to 76.19% from 76.03% in July 2023.                                                                                                                                                                                                                                                                                                                                                                                                                                                                                                                                                                                                                                                                                                                                                                                                                                                                                                                                                                                                                                                                                                                                                                                                                                                                                                                                                                                                                                                                                                                                                                                                                                                                                                                                                                                                                                                                                                                                                                                                                                  |                      |                 |
|                |                                                                                                                                                                                                                                                                                                                                                                                                                                                                                                                                                                                                                                                                                                                                                                                                                                                                                                                                                                                                                                                                                                                                                                                                                                                                                                                                                                                                                                                                                                                                                                                                                                                                                                                                                                                                                                                                                                                                                                                                                                                                                                                                |                      | improved in     |
|                | <ul> <li>Performance against the 12-hour wait has improved inmonth, however it is currently performing above the</li> </ul>                                                                                                                                                                                                                                                                                                                                                                                                                                                                                                                                                                                                                                                                                                                                                                                                                                                                                                                                                                                                                                                                                                                                                                                                                                                                                                                                                                                                                                                                                                                                                                                                                                                                                                                                                                                                                                                                                                                                                                                                    |                      |                 |
|                | outlined trajectory. The r                                                                                                                                                                                                                                                                                                                                                                                                                                                                                                                                                                                                                                                                                                                                                                                                                                                                                                                                                                                                                                                                                                                                                                                                                                                                                                                                                                                                                                                                                                                                                                                                                                                                                                                                                                                                                                                                                                                                                                                                                                                                                                     |                      |                 |
|                | outilited trajectory. The r                                                                                                                                                                                                                                                                                                                                                                                                                                                                                                                                                                                                                                                                                                                                                                                                                                                                                                                                                                                                                                                                                                                                                                                                                                                                                                                                                                                                                                                                                                                                                                                                                                                                                                                                                                                                                                                                                                                                                                                                                                                                                                    | iumbei oi palienis w | ailing over 12- |