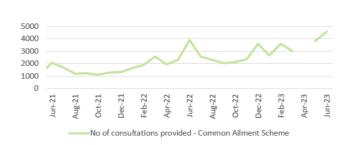

| Report Date    | 28 <sup>th</sup> September 2023                                                                                                                                                                                                                                                                                                                                                                                                                                                                                                                                                                                                                                                                                                                                                                                                                                                                                                                                                                                                                                                                                                                                                                                                                                                                                                                                                                                                                                                                                                                                                                                                                                                                                                                                                                                                                                                                                                                                                                                                                                                                                                | Agenda Item          | 2.6             |
|----------------|--------------------------------------------------------------------------------------------------------------------------------------------------------------------------------------------------------------------------------------------------------------------------------------------------------------------------------------------------------------------------------------------------------------------------------------------------------------------------------------------------------------------------------------------------------------------------------------------------------------------------------------------------------------------------------------------------------------------------------------------------------------------------------------------------------------------------------------------------------------------------------------------------------------------------------------------------------------------------------------------------------------------------------------------------------------------------------------------------------------------------------------------------------------------------------------------------------------------------------------------------------------------------------------------------------------------------------------------------------------------------------------------------------------------------------------------------------------------------------------------------------------------------------------------------------------------------------------------------------------------------------------------------------------------------------------------------------------------------------------------------------------------------------------------------------------------------------------------------------------------------------------------------------------------------------------------------------------------------------------------------------------------------------------------------------------------------------------------------------------------------------|----------------------|-----------------|
| Report Title   | Integrated Performance Report                                                                                                                                                                                                                                                                                                                                                                                                                                                                                                                                                                                                                                                                                                                                                                                                                                                                                                                                                                                                                                                                                                                                                                                                                                                                                                                                                                                                                                                                                                                                                                                                                                                                                                                                                                                                                                                                                                                                                                                                                                                                                                  |                      |                 |
| Report Author  | Meghann Protheroe, Head of Health Board Performance                                                                                                                                                                                                                                                                                                                                                                                                                                                                                                                                                                                                                                                                                                                                                                                                                                                                                                                                                                                                                                                                                                                                                                                                                                                                                                                                                                                                                                                                                                                                                                                                                                                                                                                                                                                                                                                                                                                                                                                                                                                                            |                      |                 |
| Report Sponsor | Darren Griffiths, Director of Fin                                                                                                                                                                                                                                                                                                                                                                                                                                                                                                                                                                                                                                                                                                                                                                                                                                                                                                                                                                                                                                                                                                                                                                                                                                                                                                                                                                                                                                                                                                                                                                                                                                                                                                                                                                                                                                                                                                                                                                                                                                                                                              | ance and Performar   | nce             |
| Presented by   | Darren Griffiths, Director of Fin                                                                                                                                                                                                                                                                                                                                                                                                                                                                                                                                                                                                                                                                                                                                                                                                                                                                                                                                                                                                                                                                                                                                                                                                                                                                                                                                                                                                                                                                                                                                                                                                                                                                                                                                                                                                                                                                                                                                                                                                                                                                                              | ance and Performar   | nce             |
| Freedom of     | Open                                                                                                                                                                                                                                                                                                                                                                                                                                                                                                                                                                                                                                                                                                                                                                                                                                                                                                                                                                                                                                                                                                                                                                                                                                                                                                                                                                                                                                                                                                                                                                                                                                                                                                                                                                                                                                                                                                                                                                                                                                                                                                                           |                      |                 |
| Information    |                                                                                                                                                                                                                                                                                                                                                                                                                                                                                                                                                                                                                                                                                                                                                                                                                                                                                                                                                                                                                                                                                                                                                                                                                                                                                                                                                                                                                                                                                                                                                                                                                                                                                                                                                                                                                                                                                                                                                                                                                                                                                                                                |                      |                 |
| Purpose of the | The purpose of this report is to                                                                                                                                                                                                                                                                                                                                                                                                                                                                                                                                                                                                                                                                                                                                                                                                                                                                                                                                                                                                                                                                                                                                                                                                                                                                                                                                                                                                                                                                                                                                                                                                                                                                                                                                                                                                                                                                                                                                                                                                                                                                                               | provide an update    | on the current  |
| Report         | performance of the Health Boa                                                                                                                                                                                                                                                                                                                                                                                                                                                                                                                                                                                                                                                                                                                                                                                                                                                                                                                                                                                                                                                                                                                                                                                                                                                                                                                                                                                                                                                                                                                                                                                                                                                                                                                                                                                                                                                                                                                                                                                                                                                                                                  |                      |                 |
| _              | reporting period (August 2023) in delivering key local                                                                                                                                                                                                                                                                                                                                                                                                                                                                                                                                                                                                                                                                                                                                                                                                                                                                                                                                                                                                                                                                                                                                                                                                                                                                                                                                                                                                                                                                                                                                                                                                                                                                                                                                                                                                                                                                                                                                                                                                                                                                         |                      |                 |
|                | performance measures as well                                                                                                                                                                                                                                                                                                                                                                                                                                                                                                                                                                                                                                                                                                                                                                                                                                                                                                                                                                                                                                                                                                                                                                                                                                                                                                                                                                                                                                                                                                                                                                                                                                                                                                                                                                                                                                                                                                                                                                                                                                                                                                   | as the national mea  | sures outlined  |
|                | in the 2022/23 NHS Wales Per                                                                                                                                                                                                                                                                                                                                                                                                                                                                                                                                                                                                                                                                                                                                                                                                                                                                                                                                                                                                                                                                                                                                                                                                                                                                                                                                                                                                                                                                                                                                                                                                                                                                                                                                                                                                                                                                                                                                                                                                                                                                                                   | rformance Framewo    | rk.             |
|                |                                                                                                                                                                                                                                                                                                                                                                                                                                                                                                                                                                                                                                                                                                                                                                                                                                                                                                                                                                                                                                                                                                                                                                                                                                                                                                                                                                                                                                                                                                                                                                                                                                                                                                                                                                                                                                                                                                                                                                                                                                                                                                                                |                      |                 |
| Key Issues     | The Integrated Performance                                                                                                                                                                                                                                                                                                                                                                                                                                                                                                                                                                                                                                                                                                                                                                                                                                                                                                                                                                                                                                                                                                                                                                                                                                                                                                                                                                                                                                                                                                                                                                                                                                                                                                                                                                                                                                                                                                                                                                                                                                                                                                     | Report is a routin   | e report that   |
| -              | provides an overview of how                                                                                                                                                                                                                                                                                                                                                                                                                                                                                                                                                                                                                                                                                                                                                                                                                                                                                                                                                                                                                                                                                                                                                                                                                                                                                                                                                                                                                                                                                                                                                                                                                                                                                                                                                                                                                                                                                                                                                                                                                                                                                                    | the Health Board     | is performing   |
|                | against the National Delivery m                                                                                                                                                                                                                                                                                                                                                                                                                                                                                                                                                                                                                                                                                                                                                                                                                                                                                                                                                                                                                                                                                                                                                                                                                                                                                                                                                                                                                                                                                                                                                                                                                                                                                                                                                                                                                                                                                                                                                                                                                                                                                                | neasures and key loo | cal quality and |
|                | safety measures.                                                                                                                                                                                                                                                                                                                                                                                                                                                                                                                                                                                                                                                                                                                                                                                                                                                                                                                                                                                                                                                                                                                                                                                                                                                                                                                                                                                                                                                                                                                                                                                                                                                                                                                                                                                                                                                                                                                                                                                                                                                                                                               |                      |                 |
|                |                                                                                                                                                                                                                                                                                                                                                                                                                                                                                                                                                                                                                                                                                                                                                                                                                                                                                                                                                                                                                                                                                                                                                                                                                                                                                                                                                                                                                                                                                                                                                                                                                                                                                                                                                                                                                                                                                                                                                                                                                                                                                                                                |                      |                 |
|                | The Performance Delivery Fran                                                                                                                                                                                                                                                                                                                                                                                                                                                                                                                                                                                                                                                                                                                                                                                                                                                                                                                                                                                                                                                                                                                                                                                                                                                                                                                                                                                                                                                                                                                                                                                                                                                                                                                                                                                                                                                                                                                                                                                                                                                                                                  |                      | •               |
|                | June 2023, and the measures                                                                                                                                                                                                                                                                                                                                                                                                                                                                                                                                                                                                                                                                                                                                                                                                                                                                                                                                                                                                                                                                                                                                                                                                                                                                                                                                                                                                                                                                                                                                                                                                                                                                                                                                                                                                                                                                                                                                                                                                                                                                                                    | •                    | accordingly in  |
|                | line with current data availabilit                                                                                                                                                                                                                                                                                                                                                                                                                                                                                                                                                                                                                                                                                                                                                                                                                                                                                                                                                                                                                                                                                                                                                                                                                                                                                                                                                                                                                                                                                                                                                                                                                                                                                                                                                                                                                                                                                                                                                                                                                                                                                             | у.                   |                 |
|                |                                                                                                                                                                                                                                                                                                                                                                                                                                                                                                                                                                                                                                                                                                                                                                                                                                                                                                                                                                                                                                                                                                                                                                                                                                                                                                                                                                                                                                                                                                                                                                                                                                                                                                                                                                                                                                                                                                                                                                                                                                                                                                                                |                      |                 |
|                | The report format has been altered to align with key areas of focus                                                                                                                                                                                                                                                                                                                                                                                                                                                                                                                                                                                                                                                                                                                                                                                                                                                                                                                                                                                                                                                                                                                                                                                                                                                                                                                                                                                                                                                                                                                                                                                                                                                                                                                                                                                                                                                                                                                                                                                                                                                            |                      |                 |
|                | within the Performance and Finance Committee                                                                                                                                                                                                                                                                                                                                                                                                                                                                                                                                                                                                                                                                                                                                                                                                                                                                                                                                                                                                                                                                                                                                                                                                                                                                                                                                                                                                                                                                                                                                                                                                                                                                                                                                                                                                                                                                                                                                                                                                                                                                                   |                      |                 |
|                | Key high level issues to highlight this month are as follows:                                                                                                                                                                                                                                                                                                                                                                                                                                                                                                                                                                                                                                                                                                                                                                                                                                                                                                                                                                                                                                                                                                                                                                                                                                                                                                                                                                                                                                                                                                                                                                                                                                                                                                                                                                                                                                                                                                                                                                                                                                                                  |                      |                 |
|                | and the second of the second o |                      |                 |
|                | COVID19                                                                                                                                                                                                                                                                                                                                                                                                                                                                                                                                                                                                                                                                                                                                                                                                                                                                                                                                                                                                                                                                                                                                                                                                                                                                                                                                                                                                                                                                                                                                                                                                                                                                                                                                                                                                                                                                                                                                                                                                                                                                                                                        |                      |                 |
|                | - The number of new cas                                                                                                                                                                                                                                                                                                                                                                                                                                                                                                                                                                                                                                                                                                                                                                                                                                                                                                                                                                                                                                                                                                                                                                                                                                                                                                                                                                                                                                                                                                                                                                                                                                                                                                                                                                                                                                                                                                                                                                                                                                                                                                        | es of COVID19 has    | saw a further   |
|                | increase in August 2023                                                                                                                                                                                                                                                                                                                                                                                                                                                                                                                                                                                                                                                                                                                                                                                                                                                                                                                                                                                                                                                                                                                                                                                                                                                                                                                                                                                                                                                                                                                                                                                                                                                                                                                                                                                                                                                                                                                                                                                                                                                                                                        | 3 to 132 cases, com  | pared with 84   |
|                | reported in July 2023.                                                                                                                                                                                                                                                                                                                                                                                                                                                                                                                                                                                                                                                                                                                                                                                                                                                                                                                                                                                                                                                                                                                                                                                                                                                                                                                                                                                                                                                                                                                                                                                                                                                                                                                                                                                                                                                                                                                                                                                                                                                                                                         |                      |                 |
|                |                                                                                                                                                                                                                                                                                                                                                                                                                                                                                                                                                                                                                                                                                                                                                                                                                                                                                                                                                                                                                                                                                                                                                                                                                                                                                                                                                                                                                                                                                                                                                                                                                                                                                                                                                                                                                                                                                                                                                                                                                                                                                                                                |                      |                 |
|                | Unscheduled Care                                                                                                                                                                                                                                                                                                                                                                                                                                                                                                                                                                                                                                                                                                                                                                                                                                                                                                                                                                                                                                                                                                                                                                                                                                                                                                                                                                                                                                                                                                                                                                                                                                                                                                                                                                                                                                                                                                                                                                                                                                                                                                               |                      |                 |
|                | - Emergency Department (ED) attendances have                                                                                                                                                                                                                                                                                                                                                                                                                                                                                                                                                                                                                                                                                                                                                                                                                                                                                                                                                                                                                                                                                                                                                                                                                                                                                                                                                                                                                                                                                                                                                                                                                                                                                                                                                                                                                                                                                                                                                                                                                                                                                   |                      |                 |
|                | decreased in August 20                                                                                                                                                                                                                                                                                                                                                                                                                                                                                                                                                                                                                                                                                                                                                                                                                                                                                                                                                                                                                                                                                                                                                                                                                                                                                                                                                                                                                                                                                                                                                                                                                                                                                                                                                                                                                                                                                                                                                                                                                                                                                                         | 123 to 10,947 from   | 11,2/8 in July  |
|                | 2023.                                                                                                                                                                                                                                                                                                                                                                                                                                                                                                                                                                                                                                                                                                                                                                                                                                                                                                                                                                                                                                                                                                                                                                                                                                                                                                                                                                                                                                                                                                                                                                                                                                                                                                                                                                                                                                                                                                                                                                                                                                                                                                                          |                      |                 |
|                | - Performance against the                                                                                                                                                                                                                                                                                                                                                                                                                                                                                                                                                                                                                                                                                                                                                                                                                                                                                                                                                                                                                                                                                                                                                                                                                                                                                                                                                                                                                                                                                                                                                                                                                                                                                                                                                                                                                                                                                                                                                                                                                                                                                                      |                      | •               |
|                | the outlined trajectory in August 2023. ED 4-hour                                                                                                                                                                                                                                                                                                                                                                                                                                                                                                                                                                                                                                                                                                                                                                                                                                                                                                                                                                                                                                                                                                                                                                                                                                                                                                                                                                                                                                                                                                                                                                                                                                                                                                                                                                                                                                                                                                                                                                                                                                                                              |                      |                 |
|                | performance has improved slightly by 0.16% in August 2023 to 76.19% from 76.03% in July 2023.                                                                                                                                                                                                                                                                                                                                                                                                                                                                                                                                                                                                                                                                                                                                                                                                                                                                                                                                                                                                                                                                                                                                                                                                                                                                                                                                                                                                                                                                                                                                                                                                                                                                                                                                                                                                                                                                                                                                                                                                                                  |                      |                 |
|                |                                                                                                                                                                                                                                                                                                                                                                                                                                                                                                                                                                                                                                                                                                                                                                                                                                                                                                                                                                                                                                                                                                                                                                                                                                                                                                                                                                                                                                                                                                                                                                                                                                                                                                                                                                                                                                                                                                                                                                                                                                                                                                                                |                      | improved in     |
|                | <ul> <li>Performance against the 12-hour wait has improved inmonth, however it is currently performing above the</li> </ul>                                                                                                                                                                                                                                                                                                                                                                                                                                                                                                                                                                                                                                                                                                                                                                                                                                                                                                                                                                                                                                                                                                                                                                                                                                                                                                                                                                                                                                                                                                                                                                                                                                                                                                                                                                                                                                                                                                                                                                                                    |                      |                 |
|                | outlined trajectory. The r                                                                                                                                                                                                                                                                                                                                                                                                                                                                                                                                                                                                                                                                                                                                                                                                                                                                                                                                                                                                                                                                                                                                                                                                                                                                                                                                                                                                                                                                                                                                                                                                                                                                                                                                                                                                                                                                                                                                                                                                                                                                                                     |                      |                 |
|                | outilited trajectory. The r                                                                                                                                                                                                                                                                                                                                                                                                                                                                                                                                                                                                                                                                                                                                                                                                                                                                                                                                                                                                                                                                                                                                                                                                                                                                                                                                                                                                                                                                                                                                                                                                                                                                                                                                                                                                                                                                                                                                                                                                                                                                                                    | iumbei oi palienis w | ailing over 12- |