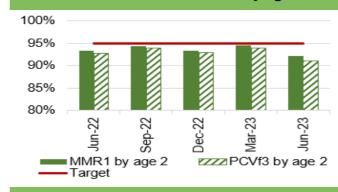

| Report Date    | 28 <sup>th</sup> September 2023                                                                                                                                                                                                                                                                                                                                                                                                                                                                                                                                                                                                                                                                                                                                                                                                                                                                                                                                                                                                                                                                                                                                                                                                                                                                                                                                                                                                                                                                                                                                                                                                                                                                                                                                                                                                                                                                                                                                                                                                                                                                                                | Agenda Item          | 2.6             |
|----------------|--------------------------------------------------------------------------------------------------------------------------------------------------------------------------------------------------------------------------------------------------------------------------------------------------------------------------------------------------------------------------------------------------------------------------------------------------------------------------------------------------------------------------------------------------------------------------------------------------------------------------------------------------------------------------------------------------------------------------------------------------------------------------------------------------------------------------------------------------------------------------------------------------------------------------------------------------------------------------------------------------------------------------------------------------------------------------------------------------------------------------------------------------------------------------------------------------------------------------------------------------------------------------------------------------------------------------------------------------------------------------------------------------------------------------------------------------------------------------------------------------------------------------------------------------------------------------------------------------------------------------------------------------------------------------------------------------------------------------------------------------------------------------------------------------------------------------------------------------------------------------------------------------------------------------------------------------------------------------------------------------------------------------------------------------------------------------------------------------------------------------------|----------------------|-----------------|
| Report Title   | Integrated Performance Report                                                                                                                                                                                                                                                                                                                                                                                                                                                                                                                                                                                                                                                                                                                                                                                                                                                                                                                                                                                                                                                                                                                                                                                                                                                                                                                                                                                                                                                                                                                                                                                                                                                                                                                                                                                                                                                                                                                                                                                                                                                                                                  |                      |                 |
| Report Author  | Meghann Protheroe, Head of Health Board Performance                                                                                                                                                                                                                                                                                                                                                                                                                                                                                                                                                                                                                                                                                                                                                                                                                                                                                                                                                                                                                                                                                                                                                                                                                                                                                                                                                                                                                                                                                                                                                                                                                                                                                                                                                                                                                                                                                                                                                                                                                                                                            |                      |                 |
| Report Sponsor | Darren Griffiths, Director of Fin                                                                                                                                                                                                                                                                                                                                                                                                                                                                                                                                                                                                                                                                                                                                                                                                                                                                                                                                                                                                                                                                                                                                                                                                                                                                                                                                                                                                                                                                                                                                                                                                                                                                                                                                                                                                                                                                                                                                                                                                                                                                                              | ance and Performar   | nce             |
| Presented by   | Darren Griffiths, Director of Fin                                                                                                                                                                                                                                                                                                                                                                                                                                                                                                                                                                                                                                                                                                                                                                                                                                                                                                                                                                                                                                                                                                                                                                                                                                                                                                                                                                                                                                                                                                                                                                                                                                                                                                                                                                                                                                                                                                                                                                                                                                                                                              | ance and Performar   | nce             |
| Freedom of     | Open                                                                                                                                                                                                                                                                                                                                                                                                                                                                                                                                                                                                                                                                                                                                                                                                                                                                                                                                                                                                                                                                                                                                                                                                                                                                                                                                                                                                                                                                                                                                                                                                                                                                                                                                                                                                                                                                                                                                                                                                                                                                                                                           |                      |                 |
| Information    |                                                                                                                                                                                                                                                                                                                                                                                                                                                                                                                                                                                                                                                                                                                                                                                                                                                                                                                                                                                                                                                                                                                                                                                                                                                                                                                                                                                                                                                                                                                                                                                                                                                                                                                                                                                                                                                                                                                                                                                                                                                                                                                                |                      |                 |
| Purpose of the | The purpose of this report is to                                                                                                                                                                                                                                                                                                                                                                                                                                                                                                                                                                                                                                                                                                                                                                                                                                                                                                                                                                                                                                                                                                                                                                                                                                                                                                                                                                                                                                                                                                                                                                                                                                                                                                                                                                                                                                                                                                                                                                                                                                                                                               | provide an update    | on the current  |
| Report         | performance of the Health Boa                                                                                                                                                                                                                                                                                                                                                                                                                                                                                                                                                                                                                                                                                                                                                                                                                                                                                                                                                                                                                                                                                                                                                                                                                                                                                                                                                                                                                                                                                                                                                                                                                                                                                                                                                                                                                                                                                                                                                                                                                                                                                                  |                      |                 |
| _              | reporting period (August 2023) in delivering key local                                                                                                                                                                                                                                                                                                                                                                                                                                                                                                                                                                                                                                                                                                                                                                                                                                                                                                                                                                                                                                                                                                                                                                                                                                                                                                                                                                                                                                                                                                                                                                                                                                                                                                                                                                                                                                                                                                                                                                                                                                                                         |                      |                 |
|                | performance measures as well                                                                                                                                                                                                                                                                                                                                                                                                                                                                                                                                                                                                                                                                                                                                                                                                                                                                                                                                                                                                                                                                                                                                                                                                                                                                                                                                                                                                                                                                                                                                                                                                                                                                                                                                                                                                                                                                                                                                                                                                                                                                                                   | as the national mea  | sures outlined  |
|                | in the 2022/23 NHS Wales Per                                                                                                                                                                                                                                                                                                                                                                                                                                                                                                                                                                                                                                                                                                                                                                                                                                                                                                                                                                                                                                                                                                                                                                                                                                                                                                                                                                                                                                                                                                                                                                                                                                                                                                                                                                                                                                                                                                                                                                                                                                                                                                   | rformance Framewo    | rk.             |
|                |                                                                                                                                                                                                                                                                                                                                                                                                                                                                                                                                                                                                                                                                                                                                                                                                                                                                                                                                                                                                                                                                                                                                                                                                                                                                                                                                                                                                                                                                                                                                                                                                                                                                                                                                                                                                                                                                                                                                                                                                                                                                                                                                |                      |                 |
| Key Issues     | The Integrated Performance                                                                                                                                                                                                                                                                                                                                                                                                                                                                                                                                                                                                                                                                                                                                                                                                                                                                                                                                                                                                                                                                                                                                                                                                                                                                                                                                                                                                                                                                                                                                                                                                                                                                                                                                                                                                                                                                                                                                                                                                                                                                                                     | Report is a routin   | e report that   |
| -              | provides an overview of how                                                                                                                                                                                                                                                                                                                                                                                                                                                                                                                                                                                                                                                                                                                                                                                                                                                                                                                                                                                                                                                                                                                                                                                                                                                                                                                                                                                                                                                                                                                                                                                                                                                                                                                                                                                                                                                                                                                                                                                                                                                                                                    | the Health Board     | is performing   |
|                | against the National Delivery m                                                                                                                                                                                                                                                                                                                                                                                                                                                                                                                                                                                                                                                                                                                                                                                                                                                                                                                                                                                                                                                                                                                                                                                                                                                                                                                                                                                                                                                                                                                                                                                                                                                                                                                                                                                                                                                                                                                                                                                                                                                                                                | neasures and key loo | cal quality and |
|                | safety measures.                                                                                                                                                                                                                                                                                                                                                                                                                                                                                                                                                                                                                                                                                                                                                                                                                                                                                                                                                                                                                                                                                                                                                                                                                                                                                                                                                                                                                                                                                                                                                                                                                                                                                                                                                                                                                                                                                                                                                                                                                                                                                                               |                      |                 |
|                |                                                                                                                                                                                                                                                                                                                                                                                                                                                                                                                                                                                                                                                                                                                                                                                                                                                                                                                                                                                                                                                                                                                                                                                                                                                                                                                                                                                                                                                                                                                                                                                                                                                                                                                                                                                                                                                                                                                                                                                                                                                                                                                                |                      |                 |
|                | The Performance Delivery Fran                                                                                                                                                                                                                                                                                                                                                                                                                                                                                                                                                                                                                                                                                                                                                                                                                                                                                                                                                                                                                                                                                                                                                                                                                                                                                                                                                                                                                                                                                                                                                                                                                                                                                                                                                                                                                                                                                                                                                                                                                                                                                                  |                      | •               |
|                | June 2023, and the measures                                                                                                                                                                                                                                                                                                                                                                                                                                                                                                                                                                                                                                                                                                                                                                                                                                                                                                                                                                                                                                                                                                                                                                                                                                                                                                                                                                                                                                                                                                                                                                                                                                                                                                                                                                                                                                                                                                                                                                                                                                                                                                    | •                    | accordingly in  |
|                | line with current data availabilit                                                                                                                                                                                                                                                                                                                                                                                                                                                                                                                                                                                                                                                                                                                                                                                                                                                                                                                                                                                                                                                                                                                                                                                                                                                                                                                                                                                                                                                                                                                                                                                                                                                                                                                                                                                                                                                                                                                                                                                                                                                                                             | у.                   |                 |
|                |                                                                                                                                                                                                                                                                                                                                                                                                                                                                                                                                                                                                                                                                                                                                                                                                                                                                                                                                                                                                                                                                                                                                                                                                                                                                                                                                                                                                                                                                                                                                                                                                                                                                                                                                                                                                                                                                                                                                                                                                                                                                                                                                |                      |                 |
|                | The report format has been altered to align with key areas of focus                                                                                                                                                                                                                                                                                                                                                                                                                                                                                                                                                                                                                                                                                                                                                                                                                                                                                                                                                                                                                                                                                                                                                                                                                                                                                                                                                                                                                                                                                                                                                                                                                                                                                                                                                                                                                                                                                                                                                                                                                                                            |                      |                 |
|                | within the Performance and Finance Committee                                                                                                                                                                                                                                                                                                                                                                                                                                                                                                                                                                                                                                                                                                                                                                                                                                                                                                                                                                                                                                                                                                                                                                                                                                                                                                                                                                                                                                                                                                                                                                                                                                                                                                                                                                                                                                                                                                                                                                                                                                                                                   |                      |                 |
|                | Key high level issues to highlight this month are as follows:                                                                                                                                                                                                                                                                                                                                                                                                                                                                                                                                                                                                                                                                                                                                                                                                                                                                                                                                                                                                                                                                                                                                                                                                                                                                                                                                                                                                                                                                                                                                                                                                                                                                                                                                                                                                                                                                                                                                                                                                                                                                  |                      |                 |
|                | and the second of the second o |                      |                 |
|                | COVID19                                                                                                                                                                                                                                                                                                                                                                                                                                                                                                                                                                                                                                                                                                                                                                                                                                                                                                                                                                                                                                                                                                                                                                                                                                                                                                                                                                                                                                                                                                                                                                                                                                                                                                                                                                                                                                                                                                                                                                                                                                                                                                                        |                      |                 |
|                | - The number of new cas                                                                                                                                                                                                                                                                                                                                                                                                                                                                                                                                                                                                                                                                                                                                                                                                                                                                                                                                                                                                                                                                                                                                                                                                                                                                                                                                                                                                                                                                                                                                                                                                                                                                                                                                                                                                                                                                                                                                                                                                                                                                                                        | es of COVID19 has    | saw a further   |
|                | increase in August 2023                                                                                                                                                                                                                                                                                                                                                                                                                                                                                                                                                                                                                                                                                                                                                                                                                                                                                                                                                                                                                                                                                                                                                                                                                                                                                                                                                                                                                                                                                                                                                                                                                                                                                                                                                                                                                                                                                                                                                                                                                                                                                                        | 3 to 132 cases, com  | pared with 84   |
|                | reported in July 2023.                                                                                                                                                                                                                                                                                                                                                                                                                                                                                                                                                                                                                                                                                                                                                                                                                                                                                                                                                                                                                                                                                                                                                                                                                                                                                                                                                                                                                                                                                                                                                                                                                                                                                                                                                                                                                                                                                                                                                                                                                                                                                                         |                      |                 |
|                |                                                                                                                                                                                                                                                                                                                                                                                                                                                                                                                                                                                                                                                                                                                                                                                                                                                                                                                                                                                                                                                                                                                                                                                                                                                                                                                                                                                                                                                                                                                                                                                                                                                                                                                                                                                                                                                                                                                                                                                                                                                                                                                                |                      |                 |
|                | Unscheduled Care                                                                                                                                                                                                                                                                                                                                                                                                                                                                                                                                                                                                                                                                                                                                                                                                                                                                                                                                                                                                                                                                                                                                                                                                                                                                                                                                                                                                                                                                                                                                                                                                                                                                                                                                                                                                                                                                                                                                                                                                                                                                                                               |                      |                 |
|                | - Emergency Department (ED) attendances have                                                                                                                                                                                                                                                                                                                                                                                                                                                                                                                                                                                                                                                                                                                                                                                                                                                                                                                                                                                                                                                                                                                                                                                                                                                                                                                                                                                                                                                                                                                                                                                                                                                                                                                                                                                                                                                                                                                                                                                                                                                                                   |                      |                 |
|                | decreased in August 20                                                                                                                                                                                                                                                                                                                                                                                                                                                                                                                                                                                                                                                                                                                                                                                                                                                                                                                                                                                                                                                                                                                                                                                                                                                                                                                                                                                                                                                                                                                                                                                                                                                                                                                                                                                                                                                                                                                                                                                                                                                                                                         | 123 to 10,947 from   | 11,2/8 in July  |
|                | 2023.                                                                                                                                                                                                                                                                                                                                                                                                                                                                                                                                                                                                                                                                                                                                                                                                                                                                                                                                                                                                                                                                                                                                                                                                                                                                                                                                                                                                                                                                                                                                                                                                                                                                                                                                                                                                                                                                                                                                                                                                                                                                                                                          |                      |                 |
|                | - Performance against the                                                                                                                                                                                                                                                                                                                                                                                                                                                                                                                                                                                                                                                                                                                                                                                                                                                                                                                                                                                                                                                                                                                                                                                                                                                                                                                                                                                                                                                                                                                                                                                                                                                                                                                                                                                                                                                                                                                                                                                                                                                                                                      |                      | •               |
|                | the outlined trajectory in August 2023. ED 4-hour                                                                                                                                                                                                                                                                                                                                                                                                                                                                                                                                                                                                                                                                                                                                                                                                                                                                                                                                                                                                                                                                                                                                                                                                                                                                                                                                                                                                                                                                                                                                                                                                                                                                                                                                                                                                                                                                                                                                                                                                                                                                              |                      |                 |
|                | performance has improved slightly by 0.16% in August 2023 to 76.19% from 76.03% in July 2023.                                                                                                                                                                                                                                                                                                                                                                                                                                                                                                                                                                                                                                                                                                                                                                                                                                                                                                                                                                                                                                                                                                                                                                                                                                                                                                                                                                                                                                                                                                                                                                                                                                                                                                                                                                                                                                                                                                                                                                                                                                  |                      |                 |
|                |                                                                                                                                                                                                                                                                                                                                                                                                                                                                                                                                                                                                                                                                                                                                                                                                                                                                                                                                                                                                                                                                                                                                                                                                                                                                                                                                                                                                                                                                                                                                                                                                                                                                                                                                                                                                                                                                                                                                                                                                                                                                                                                                |                      | improved in     |
|                | <ul> <li>Performance against the 12-hour wait has improved inmonth, however it is currently performing above the</li> </ul>                                                                                                                                                                                                                                                                                                                                                                                                                                                                                                                                                                                                                                                                                                                                                                                                                                                                                                                                                                                                                                                                                                                                                                                                                                                                                                                                                                                                                                                                                                                                                                                                                                                                                                                                                                                                                                                                                                                                                                                                    |                      |                 |
|                | outlined trajectory. The r                                                                                                                                                                                                                                                                                                                                                                                                                                                                                                                                                                                                                                                                                                                                                                                                                                                                                                                                                                                                                                                                                                                                                                                                                                                                                                                                                                                                                                                                                                                                                                                                                                                                                                                                                                                                                                                                                                                                                                                                                                                                                                     |                      |                 |
|                | outilited trajectory. The r                                                                                                                                                                                                                                                                                                                                                                                                                                                                                                                                                                                                                                                                                                                                                                                                                                                                                                                                                                                                                                                                                                                                                                                                                                                                                                                                                                                                                                                                                                                                                                                                                                                                                                                                                                                                                                                                                                                                                                                                                                                                                                    | iumbei oi palienis w | ailing over 12- |