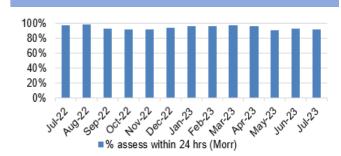

| Report Date    | 28 <sup>th</sup> September 2023                                                                                                                                                                                                                                                                                                                                                                                                                                                                                                                                                                                                                                                                                                                                                                                                                                                                                                                                                                                                                                                                                                                                                                                                                                                                                                                                                                                                                                                                                                                                                                                                                                                                                                                                                                                                                                                                                                                                                                                                                                                                                                | Agenda Item          | 2.6             |
|----------------|--------------------------------------------------------------------------------------------------------------------------------------------------------------------------------------------------------------------------------------------------------------------------------------------------------------------------------------------------------------------------------------------------------------------------------------------------------------------------------------------------------------------------------------------------------------------------------------------------------------------------------------------------------------------------------------------------------------------------------------------------------------------------------------------------------------------------------------------------------------------------------------------------------------------------------------------------------------------------------------------------------------------------------------------------------------------------------------------------------------------------------------------------------------------------------------------------------------------------------------------------------------------------------------------------------------------------------------------------------------------------------------------------------------------------------------------------------------------------------------------------------------------------------------------------------------------------------------------------------------------------------------------------------------------------------------------------------------------------------------------------------------------------------------------------------------------------------------------------------------------------------------------------------------------------------------------------------------------------------------------------------------------------------------------------------------------------------------------------------------------------------|----------------------|-----------------|
| Report Title   | Integrated Performance Report                                                                                                                                                                                                                                                                                                                                                                                                                                                                                                                                                                                                                                                                                                                                                                                                                                                                                                                                                                                                                                                                                                                                                                                                                                                                                                                                                                                                                                                                                                                                                                                                                                                                                                                                                                                                                                                                                                                                                                                                                                                                                                  |                      |                 |
| Report Author  | Meghann Protheroe, Head of Health Board Performance                                                                                                                                                                                                                                                                                                                                                                                                                                                                                                                                                                                                                                                                                                                                                                                                                                                                                                                                                                                                                                                                                                                                                                                                                                                                                                                                                                                                                                                                                                                                                                                                                                                                                                                                                                                                                                                                                                                                                                                                                                                                            |                      |                 |
| Report Sponsor | Darren Griffiths, Director of Fin                                                                                                                                                                                                                                                                                                                                                                                                                                                                                                                                                                                                                                                                                                                                                                                                                                                                                                                                                                                                                                                                                                                                                                                                                                                                                                                                                                                                                                                                                                                                                                                                                                                                                                                                                                                                                                                                                                                                                                                                                                                                                              | ance and Performar   | nce             |
| Presented by   | Darren Griffiths, Director of Fin                                                                                                                                                                                                                                                                                                                                                                                                                                                                                                                                                                                                                                                                                                                                                                                                                                                                                                                                                                                                                                                                                                                                                                                                                                                                                                                                                                                                                                                                                                                                                                                                                                                                                                                                                                                                                                                                                                                                                                                                                                                                                              | ance and Performar   | nce             |
| Freedom of     | Open                                                                                                                                                                                                                                                                                                                                                                                                                                                                                                                                                                                                                                                                                                                                                                                                                                                                                                                                                                                                                                                                                                                                                                                                                                                                                                                                                                                                                                                                                                                                                                                                                                                                                                                                                                                                                                                                                                                                                                                                                                                                                                                           |                      |                 |
| Information    |                                                                                                                                                                                                                                                                                                                                                                                                                                                                                                                                                                                                                                                                                                                                                                                                                                                                                                                                                                                                                                                                                                                                                                                                                                                                                                                                                                                                                                                                                                                                                                                                                                                                                                                                                                                                                                                                                                                                                                                                                                                                                                                                |                      |                 |
| Purpose of the | The purpose of this report is to                                                                                                                                                                                                                                                                                                                                                                                                                                                                                                                                                                                                                                                                                                                                                                                                                                                                                                                                                                                                                                                                                                                                                                                                                                                                                                                                                                                                                                                                                                                                                                                                                                                                                                                                                                                                                                                                                                                                                                                                                                                                                               | provide an update    | on the current  |
| Report         | performance of the Health Boa                                                                                                                                                                                                                                                                                                                                                                                                                                                                                                                                                                                                                                                                                                                                                                                                                                                                                                                                                                                                                                                                                                                                                                                                                                                                                                                                                                                                                                                                                                                                                                                                                                                                                                                                                                                                                                                                                                                                                                                                                                                                                                  |                      |                 |
| _              | reporting period (August 2023) in delivering key local                                                                                                                                                                                                                                                                                                                                                                                                                                                                                                                                                                                                                                                                                                                                                                                                                                                                                                                                                                                                                                                                                                                                                                                                                                                                                                                                                                                                                                                                                                                                                                                                                                                                                                                                                                                                                                                                                                                                                                                                                                                                         |                      |                 |
|                | performance measures as well                                                                                                                                                                                                                                                                                                                                                                                                                                                                                                                                                                                                                                                                                                                                                                                                                                                                                                                                                                                                                                                                                                                                                                                                                                                                                                                                                                                                                                                                                                                                                                                                                                                                                                                                                                                                                                                                                                                                                                                                                                                                                                   | as the national mea  | sures outlined  |
|                | in the 2022/23 NHS Wales Per                                                                                                                                                                                                                                                                                                                                                                                                                                                                                                                                                                                                                                                                                                                                                                                                                                                                                                                                                                                                                                                                                                                                                                                                                                                                                                                                                                                                                                                                                                                                                                                                                                                                                                                                                                                                                                                                                                                                                                                                                                                                                                   | rformance Framewo    | rk.             |
|                |                                                                                                                                                                                                                                                                                                                                                                                                                                                                                                                                                                                                                                                                                                                                                                                                                                                                                                                                                                                                                                                                                                                                                                                                                                                                                                                                                                                                                                                                                                                                                                                                                                                                                                                                                                                                                                                                                                                                                                                                                                                                                                                                |                      |                 |
| Key Issues     | The Integrated Performance                                                                                                                                                                                                                                                                                                                                                                                                                                                                                                                                                                                                                                                                                                                                                                                                                                                                                                                                                                                                                                                                                                                                                                                                                                                                                                                                                                                                                                                                                                                                                                                                                                                                                                                                                                                                                                                                                                                                                                                                                                                                                                     | Report is a routin   | e report that   |
| -              | provides an overview of how                                                                                                                                                                                                                                                                                                                                                                                                                                                                                                                                                                                                                                                                                                                                                                                                                                                                                                                                                                                                                                                                                                                                                                                                                                                                                                                                                                                                                                                                                                                                                                                                                                                                                                                                                                                                                                                                                                                                                                                                                                                                                                    | the Health Board     | is performing   |
|                | against the National Delivery m                                                                                                                                                                                                                                                                                                                                                                                                                                                                                                                                                                                                                                                                                                                                                                                                                                                                                                                                                                                                                                                                                                                                                                                                                                                                                                                                                                                                                                                                                                                                                                                                                                                                                                                                                                                                                                                                                                                                                                                                                                                                                                | neasures and key loo | cal quality and |
|                | safety measures.                                                                                                                                                                                                                                                                                                                                                                                                                                                                                                                                                                                                                                                                                                                                                                                                                                                                                                                                                                                                                                                                                                                                                                                                                                                                                                                                                                                                                                                                                                                                                                                                                                                                                                                                                                                                                                                                                                                                                                                                                                                                                                               |                      |                 |
|                |                                                                                                                                                                                                                                                                                                                                                                                                                                                                                                                                                                                                                                                                                                                                                                                                                                                                                                                                                                                                                                                                                                                                                                                                                                                                                                                                                                                                                                                                                                                                                                                                                                                                                                                                                                                                                                                                                                                                                                                                                                                                                                                                |                      |                 |
|                | The Performance Delivery Fran                                                                                                                                                                                                                                                                                                                                                                                                                                                                                                                                                                                                                                                                                                                                                                                                                                                                                                                                                                                                                                                                                                                                                                                                                                                                                                                                                                                                                                                                                                                                                                                                                                                                                                                                                                                                                                                                                                                                                                                                                                                                                                  |                      | •               |
|                | June 2023, and the measures                                                                                                                                                                                                                                                                                                                                                                                                                                                                                                                                                                                                                                                                                                                                                                                                                                                                                                                                                                                                                                                                                                                                                                                                                                                                                                                                                                                                                                                                                                                                                                                                                                                                                                                                                                                                                                                                                                                                                                                                                                                                                                    | •                    | accordingly in  |
|                | line with current data availabilit                                                                                                                                                                                                                                                                                                                                                                                                                                                                                                                                                                                                                                                                                                                                                                                                                                                                                                                                                                                                                                                                                                                                                                                                                                                                                                                                                                                                                                                                                                                                                                                                                                                                                                                                                                                                                                                                                                                                                                                                                                                                                             | у.                   |                 |
|                |                                                                                                                                                                                                                                                                                                                                                                                                                                                                                                                                                                                                                                                                                                                                                                                                                                                                                                                                                                                                                                                                                                                                                                                                                                                                                                                                                                                                                                                                                                                                                                                                                                                                                                                                                                                                                                                                                                                                                                                                                                                                                                                                |                      |                 |
|                | The report format has been altered to align with key areas of focus                                                                                                                                                                                                                                                                                                                                                                                                                                                                                                                                                                                                                                                                                                                                                                                                                                                                                                                                                                                                                                                                                                                                                                                                                                                                                                                                                                                                                                                                                                                                                                                                                                                                                                                                                                                                                                                                                                                                                                                                                                                            |                      |                 |
|                | within the Performance and Finance Committee                                                                                                                                                                                                                                                                                                                                                                                                                                                                                                                                                                                                                                                                                                                                                                                                                                                                                                                                                                                                                                                                                                                                                                                                                                                                                                                                                                                                                                                                                                                                                                                                                                                                                                                                                                                                                                                                                                                                                                                                                                                                                   |                      |                 |
|                | Key high level issues to highlight this month are as follows:                                                                                                                                                                                                                                                                                                                                                                                                                                                                                                                                                                                                                                                                                                                                                                                                                                                                                                                                                                                                                                                                                                                                                                                                                                                                                                                                                                                                                                                                                                                                                                                                                                                                                                                                                                                                                                                                                                                                                                                                                                                                  |                      |                 |
|                | and the second of the second o |                      |                 |
|                | COVID19                                                                                                                                                                                                                                                                                                                                                                                                                                                                                                                                                                                                                                                                                                                                                                                                                                                                                                                                                                                                                                                                                                                                                                                                                                                                                                                                                                                                                                                                                                                                                                                                                                                                                                                                                                                                                                                                                                                                                                                                                                                                                                                        |                      |                 |
|                | - The number of new cas                                                                                                                                                                                                                                                                                                                                                                                                                                                                                                                                                                                                                                                                                                                                                                                                                                                                                                                                                                                                                                                                                                                                                                                                                                                                                                                                                                                                                                                                                                                                                                                                                                                                                                                                                                                                                                                                                                                                                                                                                                                                                                        | es of COVID19 has    | saw a further   |
|                | increase in August 2023                                                                                                                                                                                                                                                                                                                                                                                                                                                                                                                                                                                                                                                                                                                                                                                                                                                                                                                                                                                                                                                                                                                                                                                                                                                                                                                                                                                                                                                                                                                                                                                                                                                                                                                                                                                                                                                                                                                                                                                                                                                                                                        | 3 to 132 cases, com  | pared with 84   |
|                | reported in July 2023.                                                                                                                                                                                                                                                                                                                                                                                                                                                                                                                                                                                                                                                                                                                                                                                                                                                                                                                                                                                                                                                                                                                                                                                                                                                                                                                                                                                                                                                                                                                                                                                                                                                                                                                                                                                                                                                                                                                                                                                                                                                                                                         |                      |                 |
|                |                                                                                                                                                                                                                                                                                                                                                                                                                                                                                                                                                                                                                                                                                                                                                                                                                                                                                                                                                                                                                                                                                                                                                                                                                                                                                                                                                                                                                                                                                                                                                                                                                                                                                                                                                                                                                                                                                                                                                                                                                                                                                                                                |                      |                 |
|                | Unscheduled Care                                                                                                                                                                                                                                                                                                                                                                                                                                                                                                                                                                                                                                                                                                                                                                                                                                                                                                                                                                                                                                                                                                                                                                                                                                                                                                                                                                                                                                                                                                                                                                                                                                                                                                                                                                                                                                                                                                                                                                                                                                                                                                               |                      |                 |
|                | - Emergency Department (ED) attendances have                                                                                                                                                                                                                                                                                                                                                                                                                                                                                                                                                                                                                                                                                                                                                                                                                                                                                                                                                                                                                                                                                                                                                                                                                                                                                                                                                                                                                                                                                                                                                                                                                                                                                                                                                                                                                                                                                                                                                                                                                                                                                   |                      |                 |
|                | decreased in August 20                                                                                                                                                                                                                                                                                                                                                                                                                                                                                                                                                                                                                                                                                                                                                                                                                                                                                                                                                                                                                                                                                                                                                                                                                                                                                                                                                                                                                                                                                                                                                                                                                                                                                                                                                                                                                                                                                                                                                                                                                                                                                                         | 123 to 10,947 from   | 11,2/8 in July  |
|                | 2023.                                                                                                                                                                                                                                                                                                                                                                                                                                                                                                                                                                                                                                                                                                                                                                                                                                                                                                                                                                                                                                                                                                                                                                                                                                                                                                                                                                                                                                                                                                                                                                                                                                                                                                                                                                                                                                                                                                                                                                                                                                                                                                                          |                      |                 |
|                | - Performance against the                                                                                                                                                                                                                                                                                                                                                                                                                                                                                                                                                                                                                                                                                                                                                                                                                                                                                                                                                                                                                                                                                                                                                                                                                                                                                                                                                                                                                                                                                                                                                                                                                                                                                                                                                                                                                                                                                                                                                                                                                                                                                                      |                      | •               |
|                | the outlined trajectory in August 2023. ED 4-hour                                                                                                                                                                                                                                                                                                                                                                                                                                                                                                                                                                                                                                                                                                                                                                                                                                                                                                                                                                                                                                                                                                                                                                                                                                                                                                                                                                                                                                                                                                                                                                                                                                                                                                                                                                                                                                                                                                                                                                                                                                                                              |                      |                 |
|                | performance has improved slightly by 0.16% in August 2023 to 76.19% from 76.03% in July 2023.                                                                                                                                                                                                                                                                                                                                                                                                                                                                                                                                                                                                                                                                                                                                                                                                                                                                                                                                                                                                                                                                                                                                                                                                                                                                                                                                                                                                                                                                                                                                                                                                                                                                                                                                                                                                                                                                                                                                                                                                                                  |                      |                 |
|                |                                                                                                                                                                                                                                                                                                                                                                                                                                                                                                                                                                                                                                                                                                                                                                                                                                                                                                                                                                                                                                                                                                                                                                                                                                                                                                                                                                                                                                                                                                                                                                                                                                                                                                                                                                                                                                                                                                                                                                                                                                                                                                                                |                      | improved in     |
|                | <ul> <li>Performance against the 12-hour wait has improved inmonth, however it is currently performing above the</li> </ul>                                                                                                                                                                                                                                                                                                                                                                                                                                                                                                                                                                                                                                                                                                                                                                                                                                                                                                                                                                                                                                                                                                                                                                                                                                                                                                                                                                                                                                                                                                                                                                                                                                                                                                                                                                                                                                                                                                                                                                                                    |                      |                 |
|                | outlined trajectory. The r                                                                                                                                                                                                                                                                                                                                                                                                                                                                                                                                                                                                                                                                                                                                                                                                                                                                                                                                                                                                                                                                                                                                                                                                                                                                                                                                                                                                                                                                                                                                                                                                                                                                                                                                                                                                                                                                                                                                                                                                                                                                                                     |                      |                 |
|                | outilited trajectory. The r                                                                                                                                                                                                                                                                                                                                                                                                                                                                                                                                                                                                                                                                                                                                                                                                                                                                                                                                                                                                                                                                                                                                                                                                                                                                                                                                                                                                                                                                                                                                                                                                                                                                                                                                                                                                                                                                                                                                                                                                                                                                                                    | iumbei oi palienis w | ailing over 12- |