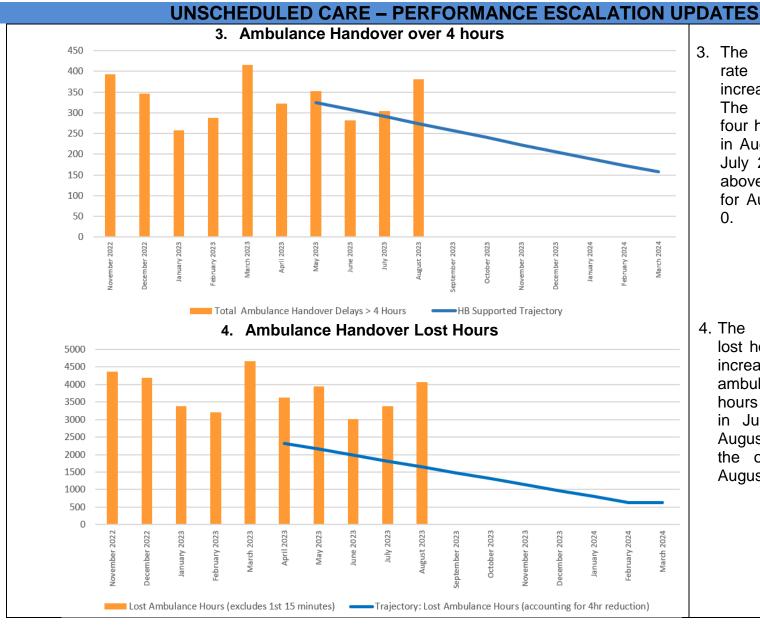

| Report Date    | 28 <sup>th</sup> September 2023                                                                                                                                                                                                                                                                                                                                                                                                                                                                                                                                                                                                                                                                                                                                                                                                                                                                                                                                                                                                                                                                                                                                                                                                                                                                                                                                                                                                                                                                                                                                                                                                                                                                                                                                                                                                                                                                                                                                                                                                                                                                                                | Agenda Item          | 2.6             |
|----------------|--------------------------------------------------------------------------------------------------------------------------------------------------------------------------------------------------------------------------------------------------------------------------------------------------------------------------------------------------------------------------------------------------------------------------------------------------------------------------------------------------------------------------------------------------------------------------------------------------------------------------------------------------------------------------------------------------------------------------------------------------------------------------------------------------------------------------------------------------------------------------------------------------------------------------------------------------------------------------------------------------------------------------------------------------------------------------------------------------------------------------------------------------------------------------------------------------------------------------------------------------------------------------------------------------------------------------------------------------------------------------------------------------------------------------------------------------------------------------------------------------------------------------------------------------------------------------------------------------------------------------------------------------------------------------------------------------------------------------------------------------------------------------------------------------------------------------------------------------------------------------------------------------------------------------------------------------------------------------------------------------------------------------------------------------------------------------------------------------------------------------------|----------------------|-----------------|
| Report Title   | Integrated Performance Report                                                                                                                                                                                                                                                                                                                                                                                                                                                                                                                                                                                                                                                                                                                                                                                                                                                                                                                                                                                                                                                                                                                                                                                                                                                                                                                                                                                                                                                                                                                                                                                                                                                                                                                                                                                                                                                                                                                                                                                                                                                                                                  |                      |                 |
| Report Author  | Meghann Protheroe, Head of Health Board Performance                                                                                                                                                                                                                                                                                                                                                                                                                                                                                                                                                                                                                                                                                                                                                                                                                                                                                                                                                                                                                                                                                                                                                                                                                                                                                                                                                                                                                                                                                                                                                                                                                                                                                                                                                                                                                                                                                                                                                                                                                                                                            |                      |                 |
| Report Sponsor | Darren Griffiths, Director of Fin                                                                                                                                                                                                                                                                                                                                                                                                                                                                                                                                                                                                                                                                                                                                                                                                                                                                                                                                                                                                                                                                                                                                                                                                                                                                                                                                                                                                                                                                                                                                                                                                                                                                                                                                                                                                                                                                                                                                                                                                                                                                                              | ance and Performar   | nce             |
| Presented by   | Darren Griffiths, Director of Fin                                                                                                                                                                                                                                                                                                                                                                                                                                                                                                                                                                                                                                                                                                                                                                                                                                                                                                                                                                                                                                                                                                                                                                                                                                                                                                                                                                                                                                                                                                                                                                                                                                                                                                                                                                                                                                                                                                                                                                                                                                                                                              | ance and Performar   | nce             |
| Freedom of     | Open                                                                                                                                                                                                                                                                                                                                                                                                                                                                                                                                                                                                                                                                                                                                                                                                                                                                                                                                                                                                                                                                                                                                                                                                                                                                                                                                                                                                                                                                                                                                                                                                                                                                                                                                                                                                                                                                                                                                                                                                                                                                                                                           |                      |                 |
| Information    |                                                                                                                                                                                                                                                                                                                                                                                                                                                                                                                                                                                                                                                                                                                                                                                                                                                                                                                                                                                                                                                                                                                                                                                                                                                                                                                                                                                                                                                                                                                                                                                                                                                                                                                                                                                                                                                                                                                                                                                                                                                                                                                                |                      |                 |
| Purpose of the | The purpose of this report is to                                                                                                                                                                                                                                                                                                                                                                                                                                                                                                                                                                                                                                                                                                                                                                                                                                                                                                                                                                                                                                                                                                                                                                                                                                                                                                                                                                                                                                                                                                                                                                                                                                                                                                                                                                                                                                                                                                                                                                                                                                                                                               | provide an update    | on the current  |
| Report         | performance of the Health Boa                                                                                                                                                                                                                                                                                                                                                                                                                                                                                                                                                                                                                                                                                                                                                                                                                                                                                                                                                                                                                                                                                                                                                                                                                                                                                                                                                                                                                                                                                                                                                                                                                                                                                                                                                                                                                                                                                                                                                                                                                                                                                                  |                      |                 |
| _              | reporting period (August 2023) in delivering key local                                                                                                                                                                                                                                                                                                                                                                                                                                                                                                                                                                                                                                                                                                                                                                                                                                                                                                                                                                                                                                                                                                                                                                                                                                                                                                                                                                                                                                                                                                                                                                                                                                                                                                                                                                                                                                                                                                                                                                                                                                                                         |                      |                 |
|                | performance measures as well                                                                                                                                                                                                                                                                                                                                                                                                                                                                                                                                                                                                                                                                                                                                                                                                                                                                                                                                                                                                                                                                                                                                                                                                                                                                                                                                                                                                                                                                                                                                                                                                                                                                                                                                                                                                                                                                                                                                                                                                                                                                                                   | as the national mea  | sures outlined  |
|                | in the 2022/23 NHS Wales Per                                                                                                                                                                                                                                                                                                                                                                                                                                                                                                                                                                                                                                                                                                                                                                                                                                                                                                                                                                                                                                                                                                                                                                                                                                                                                                                                                                                                                                                                                                                                                                                                                                                                                                                                                                                                                                                                                                                                                                                                                                                                                                   | rformance Framewo    | rk.             |
|                |                                                                                                                                                                                                                                                                                                                                                                                                                                                                                                                                                                                                                                                                                                                                                                                                                                                                                                                                                                                                                                                                                                                                                                                                                                                                                                                                                                                                                                                                                                                                                                                                                                                                                                                                                                                                                                                                                                                                                                                                                                                                                                                                |                      |                 |
| Key Issues     | The Integrated Performance                                                                                                                                                                                                                                                                                                                                                                                                                                                                                                                                                                                                                                                                                                                                                                                                                                                                                                                                                                                                                                                                                                                                                                                                                                                                                                                                                                                                                                                                                                                                                                                                                                                                                                                                                                                                                                                                                                                                                                                                                                                                                                     | Report is a routin   | e report that   |
| -              | provides an overview of how                                                                                                                                                                                                                                                                                                                                                                                                                                                                                                                                                                                                                                                                                                                                                                                                                                                                                                                                                                                                                                                                                                                                                                                                                                                                                                                                                                                                                                                                                                                                                                                                                                                                                                                                                                                                                                                                                                                                                                                                                                                                                                    | the Health Board     | is performing   |
|                | against the National Delivery m                                                                                                                                                                                                                                                                                                                                                                                                                                                                                                                                                                                                                                                                                                                                                                                                                                                                                                                                                                                                                                                                                                                                                                                                                                                                                                                                                                                                                                                                                                                                                                                                                                                                                                                                                                                                                                                                                                                                                                                                                                                                                                | neasures and key loo | cal quality and |
|                | safety measures.                                                                                                                                                                                                                                                                                                                                                                                                                                                                                                                                                                                                                                                                                                                                                                                                                                                                                                                                                                                                                                                                                                                                                                                                                                                                                                                                                                                                                                                                                                                                                                                                                                                                                                                                                                                                                                                                                                                                                                                                                                                                                                               |                      |                 |
|                |                                                                                                                                                                                                                                                                                                                                                                                                                                                                                                                                                                                                                                                                                                                                                                                                                                                                                                                                                                                                                                                                                                                                                                                                                                                                                                                                                                                                                                                                                                                                                                                                                                                                                                                                                                                                                                                                                                                                                                                                                                                                                                                                |                      |                 |
|                | The Performance Delivery Fran                                                                                                                                                                                                                                                                                                                                                                                                                                                                                                                                                                                                                                                                                                                                                                                                                                                                                                                                                                                                                                                                                                                                                                                                                                                                                                                                                                                                                                                                                                                                                                                                                                                                                                                                                                                                                                                                                                                                                                                                                                                                                                  |                      | •               |
|                | June 2023, and the measures                                                                                                                                                                                                                                                                                                                                                                                                                                                                                                                                                                                                                                                                                                                                                                                                                                                                                                                                                                                                                                                                                                                                                                                                                                                                                                                                                                                                                                                                                                                                                                                                                                                                                                                                                                                                                                                                                                                                                                                                                                                                                                    | •                    | accordingly in  |
|                | line with current data availabilit                                                                                                                                                                                                                                                                                                                                                                                                                                                                                                                                                                                                                                                                                                                                                                                                                                                                                                                                                                                                                                                                                                                                                                                                                                                                                                                                                                                                                                                                                                                                                                                                                                                                                                                                                                                                                                                                                                                                                                                                                                                                                             | у.                   |                 |
|                |                                                                                                                                                                                                                                                                                                                                                                                                                                                                                                                                                                                                                                                                                                                                                                                                                                                                                                                                                                                                                                                                                                                                                                                                                                                                                                                                                                                                                                                                                                                                                                                                                                                                                                                                                                                                                                                                                                                                                                                                                                                                                                                                |                      |                 |
|                | The report format has been altered to align with key areas of focus                                                                                                                                                                                                                                                                                                                                                                                                                                                                                                                                                                                                                                                                                                                                                                                                                                                                                                                                                                                                                                                                                                                                                                                                                                                                                                                                                                                                                                                                                                                                                                                                                                                                                                                                                                                                                                                                                                                                                                                                                                                            |                      |                 |
|                | within the Performance and Finance Committee                                                                                                                                                                                                                                                                                                                                                                                                                                                                                                                                                                                                                                                                                                                                                                                                                                                                                                                                                                                                                                                                                                                                                                                                                                                                                                                                                                                                                                                                                                                                                                                                                                                                                                                                                                                                                                                                                                                                                                                                                                                                                   |                      |                 |
|                | Key high level issues to highlight this month are as follows:                                                                                                                                                                                                                                                                                                                                                                                                                                                                                                                                                                                                                                                                                                                                                                                                                                                                                                                                                                                                                                                                                                                                                                                                                                                                                                                                                                                                                                                                                                                                                                                                                                                                                                                                                                                                                                                                                                                                                                                                                                                                  |                      |                 |
|                | and the second of the second o |                      |                 |
|                | COVID19                                                                                                                                                                                                                                                                                                                                                                                                                                                                                                                                                                                                                                                                                                                                                                                                                                                                                                                                                                                                                                                                                                                                                                                                                                                                                                                                                                                                                                                                                                                                                                                                                                                                                                                                                                                                                                                                                                                                                                                                                                                                                                                        |                      |                 |
|                | - The number of new cas                                                                                                                                                                                                                                                                                                                                                                                                                                                                                                                                                                                                                                                                                                                                                                                                                                                                                                                                                                                                                                                                                                                                                                                                                                                                                                                                                                                                                                                                                                                                                                                                                                                                                                                                                                                                                                                                                                                                                                                                                                                                                                        | es of COVID19 has    | saw a further   |
|                | increase in August 2023                                                                                                                                                                                                                                                                                                                                                                                                                                                                                                                                                                                                                                                                                                                                                                                                                                                                                                                                                                                                                                                                                                                                                                                                                                                                                                                                                                                                                                                                                                                                                                                                                                                                                                                                                                                                                                                                                                                                                                                                                                                                                                        | 3 to 132 cases, com  | pared with 84   |
|                | reported in July 2023.                                                                                                                                                                                                                                                                                                                                                                                                                                                                                                                                                                                                                                                                                                                                                                                                                                                                                                                                                                                                                                                                                                                                                                                                                                                                                                                                                                                                                                                                                                                                                                                                                                                                                                                                                                                                                                                                                                                                                                                                                                                                                                         |                      |                 |
|                |                                                                                                                                                                                                                                                                                                                                                                                                                                                                                                                                                                                                                                                                                                                                                                                                                                                                                                                                                                                                                                                                                                                                                                                                                                                                                                                                                                                                                                                                                                                                                                                                                                                                                                                                                                                                                                                                                                                                                                                                                                                                                                                                |                      |                 |
|                | Unscheduled Care                                                                                                                                                                                                                                                                                                                                                                                                                                                                                                                                                                                                                                                                                                                                                                                                                                                                                                                                                                                                                                                                                                                                                                                                                                                                                                                                                                                                                                                                                                                                                                                                                                                                                                                                                                                                                                                                                                                                                                                                                                                                                                               |                      |                 |
|                | - Emergency Department (ED) attendances have                                                                                                                                                                                                                                                                                                                                                                                                                                                                                                                                                                                                                                                                                                                                                                                                                                                                                                                                                                                                                                                                                                                                                                                                                                                                                                                                                                                                                                                                                                                                                                                                                                                                                                                                                                                                                                                                                                                                                                                                                                                                                   |                      |                 |
|                | decreased in August 20                                                                                                                                                                                                                                                                                                                                                                                                                                                                                                                                                                                                                                                                                                                                                                                                                                                                                                                                                                                                                                                                                                                                                                                                                                                                                                                                                                                                                                                                                                                                                                                                                                                                                                                                                                                                                                                                                                                                                                                                                                                                                                         | 123 to 10,947 from   | 11,2/8 in July  |
|                | 2023.                                                                                                                                                                                                                                                                                                                                                                                                                                                                                                                                                                                                                                                                                                                                                                                                                                                                                                                                                                                                                                                                                                                                                                                                                                                                                                                                                                                                                                                                                                                                                                                                                                                                                                                                                                                                                                                                                                                                                                                                                                                                                                                          |                      |                 |
|                | - Performance against the                                                                                                                                                                                                                                                                                                                                                                                                                                                                                                                                                                                                                                                                                                                                                                                                                                                                                                                                                                                                                                                                                                                                                                                                                                                                                                                                                                                                                                                                                                                                                                                                                                                                                                                                                                                                                                                                                                                                                                                                                                                                                                      |                      | •               |
|                | the outlined trajectory in August 2023. ED 4-hour                                                                                                                                                                                                                                                                                                                                                                                                                                                                                                                                                                                                                                                                                                                                                                                                                                                                                                                                                                                                                                                                                                                                                                                                                                                                                                                                                                                                                                                                                                                                                                                                                                                                                                                                                                                                                                                                                                                                                                                                                                                                              |                      |                 |
|                | performance has improved slightly by 0.16% in August 2023 to 76.19% from 76.03% in July 2023.                                                                                                                                                                                                                                                                                                                                                                                                                                                                                                                                                                                                                                                                                                                                                                                                                                                                                                                                                                                                                                                                                                                                                                                                                                                                                                                                                                                                                                                                                                                                                                                                                                                                                                                                                                                                                                                                                                                                                                                                                                  |                      |                 |
|                |                                                                                                                                                                                                                                                                                                                                                                                                                                                                                                                                                                                                                                                                                                                                                                                                                                                                                                                                                                                                                                                                                                                                                                                                                                                                                                                                                                                                                                                                                                                                                                                                                                                                                                                                                                                                                                                                                                                                                                                                                                                                                                                                |                      | improved in     |
|                | <ul> <li>Performance against the 12-hour wait has improved inmonth, however it is currently performing above the</li> </ul>                                                                                                                                                                                                                                                                                                                                                                                                                                                                                                                                                                                                                                                                                                                                                                                                                                                                                                                                                                                                                                                                                                                                                                                                                                                                                                                                                                                                                                                                                                                                                                                                                                                                                                                                                                                                                                                                                                                                                                                                    |                      |                 |
|                | outlined trajectory. The r                                                                                                                                                                                                                                                                                                                                                                                                                                                                                                                                                                                                                                                                                                                                                                                                                                                                                                                                                                                                                                                                                                                                                                                                                                                                                                                                                                                                                                                                                                                                                                                                                                                                                                                                                                                                                                                                                                                                                                                                                                                                                                     |                      |                 |
|                | outilited trajectory. The r                                                                                                                                                                                                                                                                                                                                                                                                                                                                                                                                                                                                                                                                                                                                                                                                                                                                                                                                                                                                                                                                                                                                                                                                                                                                                                                                                                                                                                                                                                                                                                                                                                                                                                                                                                                                                                                                                                                                                                                                                                                                                                    | iumbei oi palienis w | ailing over 12- |