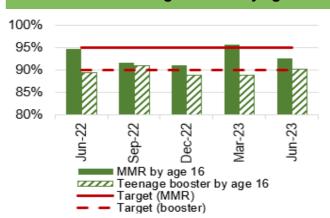

| Report Date    | 28 <sup>th</sup> September 2023                                                                                                                                                                                                                                                                                                                                                                                                                                                                                                                                                                                                                                                                                                                                                                                                                                                                                                                                                                                                                                                                                                                                                                                                                                                                                                                                                                                                                                                                                                                                                                                                                                                                                                                                                                                                                                                                                                                                                                                                                                                                                                | Agenda Item          | 2.6             |
|----------------|--------------------------------------------------------------------------------------------------------------------------------------------------------------------------------------------------------------------------------------------------------------------------------------------------------------------------------------------------------------------------------------------------------------------------------------------------------------------------------------------------------------------------------------------------------------------------------------------------------------------------------------------------------------------------------------------------------------------------------------------------------------------------------------------------------------------------------------------------------------------------------------------------------------------------------------------------------------------------------------------------------------------------------------------------------------------------------------------------------------------------------------------------------------------------------------------------------------------------------------------------------------------------------------------------------------------------------------------------------------------------------------------------------------------------------------------------------------------------------------------------------------------------------------------------------------------------------------------------------------------------------------------------------------------------------------------------------------------------------------------------------------------------------------------------------------------------------------------------------------------------------------------------------------------------------------------------------------------------------------------------------------------------------------------------------------------------------------------------------------------------------|----------------------|-----------------|
| Report Title   | Integrated Performance Report                                                                                                                                                                                                                                                                                                                                                                                                                                                                                                                                                                                                                                                                                                                                                                                                                                                                                                                                                                                                                                                                                                                                                                                                                                                                                                                                                                                                                                                                                                                                                                                                                                                                                                                                                                                                                                                                                                                                                                                                                                                                                                  |                      |                 |
| Report Author  | Meghann Protheroe, Head of Health Board Performance                                                                                                                                                                                                                                                                                                                                                                                                                                                                                                                                                                                                                                                                                                                                                                                                                                                                                                                                                                                                                                                                                                                                                                                                                                                                                                                                                                                                                                                                                                                                                                                                                                                                                                                                                                                                                                                                                                                                                                                                                                                                            |                      |                 |
| Report Sponsor | Darren Griffiths, Director of Fin                                                                                                                                                                                                                                                                                                                                                                                                                                                                                                                                                                                                                                                                                                                                                                                                                                                                                                                                                                                                                                                                                                                                                                                                                                                                                                                                                                                                                                                                                                                                                                                                                                                                                                                                                                                                                                                                                                                                                                                                                                                                                              | ance and Performar   | nce             |
| Presented by   | Darren Griffiths, Director of Fin                                                                                                                                                                                                                                                                                                                                                                                                                                                                                                                                                                                                                                                                                                                                                                                                                                                                                                                                                                                                                                                                                                                                                                                                                                                                                                                                                                                                                                                                                                                                                                                                                                                                                                                                                                                                                                                                                                                                                                                                                                                                                              | ance and Performar   | nce             |
| Freedom of     | Open                                                                                                                                                                                                                                                                                                                                                                                                                                                                                                                                                                                                                                                                                                                                                                                                                                                                                                                                                                                                                                                                                                                                                                                                                                                                                                                                                                                                                                                                                                                                                                                                                                                                                                                                                                                                                                                                                                                                                                                                                                                                                                                           |                      |                 |
| Information    |                                                                                                                                                                                                                                                                                                                                                                                                                                                                                                                                                                                                                                                                                                                                                                                                                                                                                                                                                                                                                                                                                                                                                                                                                                                                                                                                                                                                                                                                                                                                                                                                                                                                                                                                                                                                                                                                                                                                                                                                                                                                                                                                |                      |                 |
| Purpose of the | The purpose of this report is to                                                                                                                                                                                                                                                                                                                                                                                                                                                                                                                                                                                                                                                                                                                                                                                                                                                                                                                                                                                                                                                                                                                                                                                                                                                                                                                                                                                                                                                                                                                                                                                                                                                                                                                                                                                                                                                                                                                                                                                                                                                                                               | provide an update    | on the current  |
| Report         | performance of the Health Boa                                                                                                                                                                                                                                                                                                                                                                                                                                                                                                                                                                                                                                                                                                                                                                                                                                                                                                                                                                                                                                                                                                                                                                                                                                                                                                                                                                                                                                                                                                                                                                                                                                                                                                                                                                                                                                                                                                                                                                                                                                                                                                  |                      |                 |
| _              | reporting period (August 2023) in delivering key local                                                                                                                                                                                                                                                                                                                                                                                                                                                                                                                                                                                                                                                                                                                                                                                                                                                                                                                                                                                                                                                                                                                                                                                                                                                                                                                                                                                                                                                                                                                                                                                                                                                                                                                                                                                                                                                                                                                                                                                                                                                                         |                      |                 |
|                | performance measures as well                                                                                                                                                                                                                                                                                                                                                                                                                                                                                                                                                                                                                                                                                                                                                                                                                                                                                                                                                                                                                                                                                                                                                                                                                                                                                                                                                                                                                                                                                                                                                                                                                                                                                                                                                                                                                                                                                                                                                                                                                                                                                                   | as the national mea  | sures outlined  |
|                | in the 2022/23 NHS Wales Per                                                                                                                                                                                                                                                                                                                                                                                                                                                                                                                                                                                                                                                                                                                                                                                                                                                                                                                                                                                                                                                                                                                                                                                                                                                                                                                                                                                                                                                                                                                                                                                                                                                                                                                                                                                                                                                                                                                                                                                                                                                                                                   | rformance Framewo    | rk.             |
|                |                                                                                                                                                                                                                                                                                                                                                                                                                                                                                                                                                                                                                                                                                                                                                                                                                                                                                                                                                                                                                                                                                                                                                                                                                                                                                                                                                                                                                                                                                                                                                                                                                                                                                                                                                                                                                                                                                                                                                                                                                                                                                                                                |                      |                 |
| Key Issues     | The Integrated Performance                                                                                                                                                                                                                                                                                                                                                                                                                                                                                                                                                                                                                                                                                                                                                                                                                                                                                                                                                                                                                                                                                                                                                                                                                                                                                                                                                                                                                                                                                                                                                                                                                                                                                                                                                                                                                                                                                                                                                                                                                                                                                                     | Report is a routin   | e report that   |
| -              | provides an overview of how                                                                                                                                                                                                                                                                                                                                                                                                                                                                                                                                                                                                                                                                                                                                                                                                                                                                                                                                                                                                                                                                                                                                                                                                                                                                                                                                                                                                                                                                                                                                                                                                                                                                                                                                                                                                                                                                                                                                                                                                                                                                                                    | the Health Board     | is performing   |
|                | against the National Delivery m                                                                                                                                                                                                                                                                                                                                                                                                                                                                                                                                                                                                                                                                                                                                                                                                                                                                                                                                                                                                                                                                                                                                                                                                                                                                                                                                                                                                                                                                                                                                                                                                                                                                                                                                                                                                                                                                                                                                                                                                                                                                                                | neasures and key loo | cal quality and |
|                | safety measures.                                                                                                                                                                                                                                                                                                                                                                                                                                                                                                                                                                                                                                                                                                                                                                                                                                                                                                                                                                                                                                                                                                                                                                                                                                                                                                                                                                                                                                                                                                                                                                                                                                                                                                                                                                                                                                                                                                                                                                                                                                                                                                               |                      |                 |
|                |                                                                                                                                                                                                                                                                                                                                                                                                                                                                                                                                                                                                                                                                                                                                                                                                                                                                                                                                                                                                                                                                                                                                                                                                                                                                                                                                                                                                                                                                                                                                                                                                                                                                                                                                                                                                                                                                                                                                                                                                                                                                                                                                |                      |                 |
|                | The Performance Delivery Fran                                                                                                                                                                                                                                                                                                                                                                                                                                                                                                                                                                                                                                                                                                                                                                                                                                                                                                                                                                                                                                                                                                                                                                                                                                                                                                                                                                                                                                                                                                                                                                                                                                                                                                                                                                                                                                                                                                                                                                                                                                                                                                  |                      | •               |
|                | June 2023, and the measures                                                                                                                                                                                                                                                                                                                                                                                                                                                                                                                                                                                                                                                                                                                                                                                                                                                                                                                                                                                                                                                                                                                                                                                                                                                                                                                                                                                                                                                                                                                                                                                                                                                                                                                                                                                                                                                                                                                                                                                                                                                                                                    | •                    | accordingly in  |
|                | line with current data availabilit                                                                                                                                                                                                                                                                                                                                                                                                                                                                                                                                                                                                                                                                                                                                                                                                                                                                                                                                                                                                                                                                                                                                                                                                                                                                                                                                                                                                                                                                                                                                                                                                                                                                                                                                                                                                                                                                                                                                                                                                                                                                                             | у.                   |                 |
|                |                                                                                                                                                                                                                                                                                                                                                                                                                                                                                                                                                                                                                                                                                                                                                                                                                                                                                                                                                                                                                                                                                                                                                                                                                                                                                                                                                                                                                                                                                                                                                                                                                                                                                                                                                                                                                                                                                                                                                                                                                                                                                                                                |                      |                 |
|                | The report format has been altered to align with key areas of focus                                                                                                                                                                                                                                                                                                                                                                                                                                                                                                                                                                                                                                                                                                                                                                                                                                                                                                                                                                                                                                                                                                                                                                                                                                                                                                                                                                                                                                                                                                                                                                                                                                                                                                                                                                                                                                                                                                                                                                                                                                                            |                      |                 |
|                | within the Performance and Finance Committee                                                                                                                                                                                                                                                                                                                                                                                                                                                                                                                                                                                                                                                                                                                                                                                                                                                                                                                                                                                                                                                                                                                                                                                                                                                                                                                                                                                                                                                                                                                                                                                                                                                                                                                                                                                                                                                                                                                                                                                                                                                                                   |                      |                 |
|                | Key high level issues to highlight this month are as follows:                                                                                                                                                                                                                                                                                                                                                                                                                                                                                                                                                                                                                                                                                                                                                                                                                                                                                                                                                                                                                                                                                                                                                                                                                                                                                                                                                                                                                                                                                                                                                                                                                                                                                                                                                                                                                                                                                                                                                                                                                                                                  |                      |                 |
|                | and the second of the second o |                      |                 |
|                | COVID19                                                                                                                                                                                                                                                                                                                                                                                                                                                                                                                                                                                                                                                                                                                                                                                                                                                                                                                                                                                                                                                                                                                                                                                                                                                                                                                                                                                                                                                                                                                                                                                                                                                                                                                                                                                                                                                                                                                                                                                                                                                                                                                        |                      |                 |
|                | - The number of new cas                                                                                                                                                                                                                                                                                                                                                                                                                                                                                                                                                                                                                                                                                                                                                                                                                                                                                                                                                                                                                                                                                                                                                                                                                                                                                                                                                                                                                                                                                                                                                                                                                                                                                                                                                                                                                                                                                                                                                                                                                                                                                                        | es of COVID19 has    | saw a further   |
|                | increase in August 2023                                                                                                                                                                                                                                                                                                                                                                                                                                                                                                                                                                                                                                                                                                                                                                                                                                                                                                                                                                                                                                                                                                                                                                                                                                                                                                                                                                                                                                                                                                                                                                                                                                                                                                                                                                                                                                                                                                                                                                                                                                                                                                        | 3 to 132 cases, com  | pared with 84   |
|                | reported in July 2023.                                                                                                                                                                                                                                                                                                                                                                                                                                                                                                                                                                                                                                                                                                                                                                                                                                                                                                                                                                                                                                                                                                                                                                                                                                                                                                                                                                                                                                                                                                                                                                                                                                                                                                                                                                                                                                                                                                                                                                                                                                                                                                         |                      |                 |
|                |                                                                                                                                                                                                                                                                                                                                                                                                                                                                                                                                                                                                                                                                                                                                                                                                                                                                                                                                                                                                                                                                                                                                                                                                                                                                                                                                                                                                                                                                                                                                                                                                                                                                                                                                                                                                                                                                                                                                                                                                                                                                                                                                |                      |                 |
|                | Unscheduled Care                                                                                                                                                                                                                                                                                                                                                                                                                                                                                                                                                                                                                                                                                                                                                                                                                                                                                                                                                                                                                                                                                                                                                                                                                                                                                                                                                                                                                                                                                                                                                                                                                                                                                                                                                                                                                                                                                                                                                                                                                                                                                                               |                      |                 |
|                | - Emergency Department (ED) attendances have                                                                                                                                                                                                                                                                                                                                                                                                                                                                                                                                                                                                                                                                                                                                                                                                                                                                                                                                                                                                                                                                                                                                                                                                                                                                                                                                                                                                                                                                                                                                                                                                                                                                                                                                                                                                                                                                                                                                                                                                                                                                                   |                      |                 |
|                | decreased in August 20                                                                                                                                                                                                                                                                                                                                                                                                                                                                                                                                                                                                                                                                                                                                                                                                                                                                                                                                                                                                                                                                                                                                                                                                                                                                                                                                                                                                                                                                                                                                                                                                                                                                                                                                                                                                                                                                                                                                                                                                                                                                                                         | 123 to 10,947 from   | 11,2/8 in July  |
|                | 2023.                                                                                                                                                                                                                                                                                                                                                                                                                                                                                                                                                                                                                                                                                                                                                                                                                                                                                                                                                                                                                                                                                                                                                                                                                                                                                                                                                                                                                                                                                                                                                                                                                                                                                                                                                                                                                                                                                                                                                                                                                                                                                                                          |                      |                 |
|                | - Performance against the                                                                                                                                                                                                                                                                                                                                                                                                                                                                                                                                                                                                                                                                                                                                                                                                                                                                                                                                                                                                                                                                                                                                                                                                                                                                                                                                                                                                                                                                                                                                                                                                                                                                                                                                                                                                                                                                                                                                                                                                                                                                                                      |                      | •               |
|                | the outlined trajectory in August 2023. ED 4-hour                                                                                                                                                                                                                                                                                                                                                                                                                                                                                                                                                                                                                                                                                                                                                                                                                                                                                                                                                                                                                                                                                                                                                                                                                                                                                                                                                                                                                                                                                                                                                                                                                                                                                                                                                                                                                                                                                                                                                                                                                                                                              |                      |                 |
|                | performance has improved slightly by 0.16% in August 2023 to 76.19% from 76.03% in July 2023.                                                                                                                                                                                                                                                                                                                                                                                                                                                                                                                                                                                                                                                                                                                                                                                                                                                                                                                                                                                                                                                                                                                                                                                                                                                                                                                                                                                                                                                                                                                                                                                                                                                                                                                                                                                                                                                                                                                                                                                                                                  |                      |                 |
|                |                                                                                                                                                                                                                                                                                                                                                                                                                                                                                                                                                                                                                                                                                                                                                                                                                                                                                                                                                                                                                                                                                                                                                                                                                                                                                                                                                                                                                                                                                                                                                                                                                                                                                                                                                                                                                                                                                                                                                                                                                                                                                                                                |                      | improved in     |
|                | <ul> <li>Performance against the 12-hour wait has improved inmonth, however it is currently performing above the</li> </ul>                                                                                                                                                                                                                                                                                                                                                                                                                                                                                                                                                                                                                                                                                                                                                                                                                                                                                                                                                                                                                                                                                                                                                                                                                                                                                                                                                                                                                                                                                                                                                                                                                                                                                                                                                                                                                                                                                                                                                                                                    |                      |                 |
|                | outlined trajectory. The r                                                                                                                                                                                                                                                                                                                                                                                                                                                                                                                                                                                                                                                                                                                                                                                                                                                                                                                                                                                                                                                                                                                                                                                                                                                                                                                                                                                                                                                                                                                                                                                                                                                                                                                                                                                                                                                                                                                                                                                                                                                                                                     |                      |                 |
|                | outilited trajectory. The r                                                                                                                                                                                                                                                                                                                                                                                                                                                                                                                                                                                                                                                                                                                                                                                                                                                                                                                                                                                                                                                                                                                                                                                                                                                                                                                                                                                                                                                                                                                                                                                                                                                                                                                                                                                                                                                                                                                                                                                                                                                                                                    | iumbei oi palienis w | ailing over 12- |