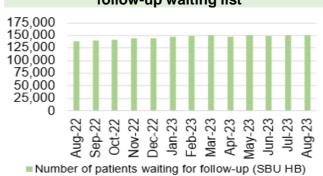

ment within 62 days from point of suspicion



% of patients started treatment within 62 days (unadjusted)
Trajectory

Chart 13: Number of patients without a documented clinical review date



Chart 2: Number of patients waiting over 26 weeks for an outpatient appointment



Chart 6: Number of patients waiting for reportable Cardiac diagnostics over 8 weeks



Chart 10: Number of new cancer patients starting definitive treatment



Chart 14: Ophthalmology patients without an allocated health risk factor



Chart 3: Number of patients waiting over 36 weeks for treatment at stage 1



Chart 7: Number of patients waiting more than 14 weeks for Therapies



Chart 11: Single Cancer Pathway backlogpatients waiting over 63 days



Chart 15: Total number of patients on the follow-up waiting list



Chart 4: Number of patients waiting over 52 weeks for treatment



**Chart 8: Cancer referrals** 



Chart 12: Number of patients waiting for an outpatient follow-up who are delayed past their target date



Chart 16: Number of patients delayed by over



#### HARM FROM WIDER SOCIETAL ACTIONS/LOCKDOWN

#### **Vaccinations and Immunisations**





Chart 5: % children who are up to date in schedule by age 4



Chart 9: Influenza uptake for amongst 65 year olds and over



Data prior to April 2019 relates to Abertawe Bro Morgannwg University Health Board

Chart 2: % children who received PCV2 vaccine and Rotavirus vaccine by age 1



Chart 6: % children who received 2 doses of the MMR vaccine and 4 in 1 vaccine by age 5



Chart 10: Influenza uptake for amongst under 65s in risk groups



D