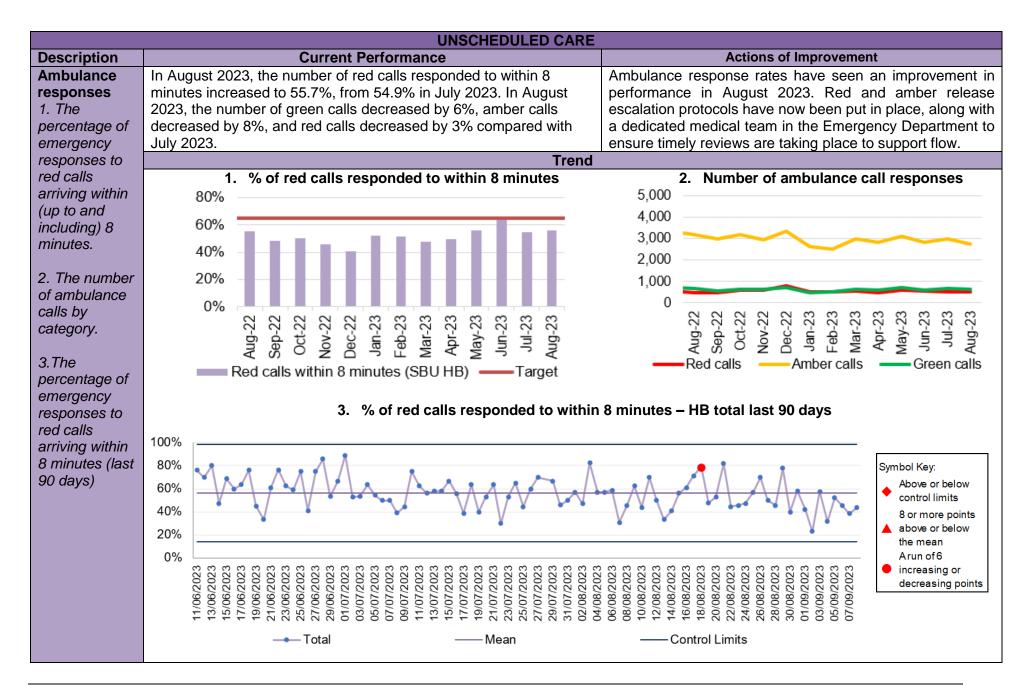

| Report Date    | 28 <sup>th</sup> September 2023                                                                                                                                                                                                                                                                                                                                                                                                                                                                                                                                                                                                                                                                                                                                                                                                                                                                                                                                                                                                                                                                                                                                                                                                                                                                                                                                                                                                                                                                                                                                                                                                                                                                                                                                                                                                                                                                                                                                                                                                                                                                                                | Agenda Item          | 2.6             |
|----------------|--------------------------------------------------------------------------------------------------------------------------------------------------------------------------------------------------------------------------------------------------------------------------------------------------------------------------------------------------------------------------------------------------------------------------------------------------------------------------------------------------------------------------------------------------------------------------------------------------------------------------------------------------------------------------------------------------------------------------------------------------------------------------------------------------------------------------------------------------------------------------------------------------------------------------------------------------------------------------------------------------------------------------------------------------------------------------------------------------------------------------------------------------------------------------------------------------------------------------------------------------------------------------------------------------------------------------------------------------------------------------------------------------------------------------------------------------------------------------------------------------------------------------------------------------------------------------------------------------------------------------------------------------------------------------------------------------------------------------------------------------------------------------------------------------------------------------------------------------------------------------------------------------------------------------------------------------------------------------------------------------------------------------------------------------------------------------------------------------------------------------------|----------------------|-----------------|
| Report Title   | Integrated Performance Report                                                                                                                                                                                                                                                                                                                                                                                                                                                                                                                                                                                                                                                                                                                                                                                                                                                                                                                                                                                                                                                                                                                                                                                                                                                                                                                                                                                                                                                                                                                                                                                                                                                                                                                                                                                                                                                                                                                                                                                                                                                                                                  |                      |                 |
| Report Author  | Meghann Protheroe, Head of Health Board Performance                                                                                                                                                                                                                                                                                                                                                                                                                                                                                                                                                                                                                                                                                                                                                                                                                                                                                                                                                                                                                                                                                                                                                                                                                                                                                                                                                                                                                                                                                                                                                                                                                                                                                                                                                                                                                                                                                                                                                                                                                                                                            |                      |                 |
| Report Sponsor | Darren Griffiths, Director of Fin                                                                                                                                                                                                                                                                                                                                                                                                                                                                                                                                                                                                                                                                                                                                                                                                                                                                                                                                                                                                                                                                                                                                                                                                                                                                                                                                                                                                                                                                                                                                                                                                                                                                                                                                                                                                                                                                                                                                                                                                                                                                                              | ance and Performar   | nce             |
| Presented by   | Darren Griffiths, Director of Fin                                                                                                                                                                                                                                                                                                                                                                                                                                                                                                                                                                                                                                                                                                                                                                                                                                                                                                                                                                                                                                                                                                                                                                                                                                                                                                                                                                                                                                                                                                                                                                                                                                                                                                                                                                                                                                                                                                                                                                                                                                                                                              | ance and Performar   | nce             |
| Freedom of     | Open                                                                                                                                                                                                                                                                                                                                                                                                                                                                                                                                                                                                                                                                                                                                                                                                                                                                                                                                                                                                                                                                                                                                                                                                                                                                                                                                                                                                                                                                                                                                                                                                                                                                                                                                                                                                                                                                                                                                                                                                                                                                                                                           |                      |                 |
| Information    |                                                                                                                                                                                                                                                                                                                                                                                                                                                                                                                                                                                                                                                                                                                                                                                                                                                                                                                                                                                                                                                                                                                                                                                                                                                                                                                                                                                                                                                                                                                                                                                                                                                                                                                                                                                                                                                                                                                                                                                                                                                                                                                                |                      |                 |
| Purpose of the | The purpose of this report is to                                                                                                                                                                                                                                                                                                                                                                                                                                                                                                                                                                                                                                                                                                                                                                                                                                                                                                                                                                                                                                                                                                                                                                                                                                                                                                                                                                                                                                                                                                                                                                                                                                                                                                                                                                                                                                                                                                                                                                                                                                                                                               | provide an update    | on the current  |
| Report         | performance of the Health Boa                                                                                                                                                                                                                                                                                                                                                                                                                                                                                                                                                                                                                                                                                                                                                                                                                                                                                                                                                                                                                                                                                                                                                                                                                                                                                                                                                                                                                                                                                                                                                                                                                                                                                                                                                                                                                                                                                                                                                                                                                                                                                                  |                      |                 |
| _              | reporting period (August 2023) in delivering key local                                                                                                                                                                                                                                                                                                                                                                                                                                                                                                                                                                                                                                                                                                                                                                                                                                                                                                                                                                                                                                                                                                                                                                                                                                                                                                                                                                                                                                                                                                                                                                                                                                                                                                                                                                                                                                                                                                                                                                                                                                                                         |                      |                 |
|                | performance measures as well                                                                                                                                                                                                                                                                                                                                                                                                                                                                                                                                                                                                                                                                                                                                                                                                                                                                                                                                                                                                                                                                                                                                                                                                                                                                                                                                                                                                                                                                                                                                                                                                                                                                                                                                                                                                                                                                                                                                                                                                                                                                                                   | as the national mea  | sures outlined  |
|                | in the 2022/23 NHS Wales Per                                                                                                                                                                                                                                                                                                                                                                                                                                                                                                                                                                                                                                                                                                                                                                                                                                                                                                                                                                                                                                                                                                                                                                                                                                                                                                                                                                                                                                                                                                                                                                                                                                                                                                                                                                                                                                                                                                                                                                                                                                                                                                   | rformance Framewo    | rk.             |
|                |                                                                                                                                                                                                                                                                                                                                                                                                                                                                                                                                                                                                                                                                                                                                                                                                                                                                                                                                                                                                                                                                                                                                                                                                                                                                                                                                                                                                                                                                                                                                                                                                                                                                                                                                                                                                                                                                                                                                                                                                                                                                                                                                |                      |                 |
| Key Issues     | The Integrated Performance                                                                                                                                                                                                                                                                                                                                                                                                                                                                                                                                                                                                                                                                                                                                                                                                                                                                                                                                                                                                                                                                                                                                                                                                                                                                                                                                                                                                                                                                                                                                                                                                                                                                                                                                                                                                                                                                                                                                                                                                                                                                                                     | Report is a routin   | e report that   |
| -              | provides an overview of how                                                                                                                                                                                                                                                                                                                                                                                                                                                                                                                                                                                                                                                                                                                                                                                                                                                                                                                                                                                                                                                                                                                                                                                                                                                                                                                                                                                                                                                                                                                                                                                                                                                                                                                                                                                                                                                                                                                                                                                                                                                                                                    | the Health Board     | is performing   |
|                | against the National Delivery m                                                                                                                                                                                                                                                                                                                                                                                                                                                                                                                                                                                                                                                                                                                                                                                                                                                                                                                                                                                                                                                                                                                                                                                                                                                                                                                                                                                                                                                                                                                                                                                                                                                                                                                                                                                                                                                                                                                                                                                                                                                                                                | neasures and key loo | cal quality and |
|                | safety measures.                                                                                                                                                                                                                                                                                                                                                                                                                                                                                                                                                                                                                                                                                                                                                                                                                                                                                                                                                                                                                                                                                                                                                                                                                                                                                                                                                                                                                                                                                                                                                                                                                                                                                                                                                                                                                                                                                                                                                                                                                                                                                                               |                      |                 |
|                |                                                                                                                                                                                                                                                                                                                                                                                                                                                                                                                                                                                                                                                                                                                                                                                                                                                                                                                                                                                                                                                                                                                                                                                                                                                                                                                                                                                                                                                                                                                                                                                                                                                                                                                                                                                                                                                                                                                                                                                                                                                                                                                                |                      |                 |
|                | The Performance Delivery Fran                                                                                                                                                                                                                                                                                                                                                                                                                                                                                                                                                                                                                                                                                                                                                                                                                                                                                                                                                                                                                                                                                                                                                                                                                                                                                                                                                                                                                                                                                                                                                                                                                                                                                                                                                                                                                                                                                                                                                                                                                                                                                                  |                      | •               |
|                | June 2023, and the measures                                                                                                                                                                                                                                                                                                                                                                                                                                                                                                                                                                                                                                                                                                                                                                                                                                                                                                                                                                                                                                                                                                                                                                                                                                                                                                                                                                                                                                                                                                                                                                                                                                                                                                                                                                                                                                                                                                                                                                                                                                                                                                    | •                    | accordingly in  |
|                | line with current data availabilit                                                                                                                                                                                                                                                                                                                                                                                                                                                                                                                                                                                                                                                                                                                                                                                                                                                                                                                                                                                                                                                                                                                                                                                                                                                                                                                                                                                                                                                                                                                                                                                                                                                                                                                                                                                                                                                                                                                                                                                                                                                                                             | у.                   |                 |
|                |                                                                                                                                                                                                                                                                                                                                                                                                                                                                                                                                                                                                                                                                                                                                                                                                                                                                                                                                                                                                                                                                                                                                                                                                                                                                                                                                                                                                                                                                                                                                                                                                                                                                                                                                                                                                                                                                                                                                                                                                                                                                                                                                |                      |                 |
|                | The report format has been altered to align with key areas of focus                                                                                                                                                                                                                                                                                                                                                                                                                                                                                                                                                                                                                                                                                                                                                                                                                                                                                                                                                                                                                                                                                                                                                                                                                                                                                                                                                                                                                                                                                                                                                                                                                                                                                                                                                                                                                                                                                                                                                                                                                                                            |                      |                 |
|                | within the Performance and Finance Committee                                                                                                                                                                                                                                                                                                                                                                                                                                                                                                                                                                                                                                                                                                                                                                                                                                                                                                                                                                                                                                                                                                                                                                                                                                                                                                                                                                                                                                                                                                                                                                                                                                                                                                                                                                                                                                                                                                                                                                                                                                                                                   |                      |                 |
|                | Key high level issues to highlight this month are as follows:                                                                                                                                                                                                                                                                                                                                                                                                                                                                                                                                                                                                                                                                                                                                                                                                                                                                                                                                                                                                                                                                                                                                                                                                                                                                                                                                                                                                                                                                                                                                                                                                                                                                                                                                                                                                                                                                                                                                                                                                                                                                  |                      |                 |
|                | and the second of the second o |                      |                 |
|                | COVID19                                                                                                                                                                                                                                                                                                                                                                                                                                                                                                                                                                                                                                                                                                                                                                                                                                                                                                                                                                                                                                                                                                                                                                                                                                                                                                                                                                                                                                                                                                                                                                                                                                                                                                                                                                                                                                                                                                                                                                                                                                                                                                                        |                      |                 |
|                | - The number of new cas                                                                                                                                                                                                                                                                                                                                                                                                                                                                                                                                                                                                                                                                                                                                                                                                                                                                                                                                                                                                                                                                                                                                                                                                                                                                                                                                                                                                                                                                                                                                                                                                                                                                                                                                                                                                                                                                                                                                                                                                                                                                                                        | es of COVID19 has    | saw a further   |
|                | increase in August 2023                                                                                                                                                                                                                                                                                                                                                                                                                                                                                                                                                                                                                                                                                                                                                                                                                                                                                                                                                                                                                                                                                                                                                                                                                                                                                                                                                                                                                                                                                                                                                                                                                                                                                                                                                                                                                                                                                                                                                                                                                                                                                                        | 3 to 132 cases, com  | pared with 84   |
|                | reported in July 2023.                                                                                                                                                                                                                                                                                                                                                                                                                                                                                                                                                                                                                                                                                                                                                                                                                                                                                                                                                                                                                                                                                                                                                                                                                                                                                                                                                                                                                                                                                                                                                                                                                                                                                                                                                                                                                                                                                                                                                                                                                                                                                                         |                      |                 |
|                |                                                                                                                                                                                                                                                                                                                                                                                                                                                                                                                                                                                                                                                                                                                                                                                                                                                                                                                                                                                                                                                                                                                                                                                                                                                                                                                                                                                                                                                                                                                                                                                                                                                                                                                                                                                                                                                                                                                                                                                                                                                                                                                                |                      |                 |
|                | Unscheduled Care                                                                                                                                                                                                                                                                                                                                                                                                                                                                                                                                                                                                                                                                                                                                                                                                                                                                                                                                                                                                                                                                                                                                                                                                                                                                                                                                                                                                                                                                                                                                                                                                                                                                                                                                                                                                                                                                                                                                                                                                                                                                                                               |                      |                 |
|                | - Emergency Department (ED) attendances have                                                                                                                                                                                                                                                                                                                                                                                                                                                                                                                                                                                                                                                                                                                                                                                                                                                                                                                                                                                                                                                                                                                                                                                                                                                                                                                                                                                                                                                                                                                                                                                                                                                                                                                                                                                                                                                                                                                                                                                                                                                                                   |                      |                 |
|                | decreased in August 20                                                                                                                                                                                                                                                                                                                                                                                                                                                                                                                                                                                                                                                                                                                                                                                                                                                                                                                                                                                                                                                                                                                                                                                                                                                                                                                                                                                                                                                                                                                                                                                                                                                                                                                                                                                                                                                                                                                                                                                                                                                                                                         | 123 to 10,947 from   | 11,2/8 in July  |
|                | 2023.                                                                                                                                                                                                                                                                                                                                                                                                                                                                                                                                                                                                                                                                                                                                                                                                                                                                                                                                                                                                                                                                                                                                                                                                                                                                                                                                                                                                                                                                                                                                                                                                                                                                                                                                                                                                                                                                                                                                                                                                                                                                                                                          |                      |                 |
|                | - Performance against the                                                                                                                                                                                                                                                                                                                                                                                                                                                                                                                                                                                                                                                                                                                                                                                                                                                                                                                                                                                                                                                                                                                                                                                                                                                                                                                                                                                                                                                                                                                                                                                                                                                                                                                                                                                                                                                                                                                                                                                                                                                                                                      |                      | •               |
|                | the outlined trajectory in August 2023. ED 4-hour                                                                                                                                                                                                                                                                                                                                                                                                                                                                                                                                                                                                                                                                                                                                                                                                                                                                                                                                                                                                                                                                                                                                                                                                                                                                                                                                                                                                                                                                                                                                                                                                                                                                                                                                                                                                                                                                                                                                                                                                                                                                              |                      |                 |
|                | performance has improved slightly by 0.16% in August 2023 to 76.19% from 76.03% in July 2023.                                                                                                                                                                                                                                                                                                                                                                                                                                                                                                                                                                                                                                                                                                                                                                                                                                                                                                                                                                                                                                                                                                                                                                                                                                                                                                                                                                                                                                                                                                                                                                                                                                                                                                                                                                                                                                                                                                                                                                                                                                  |                      |                 |
|                |                                                                                                                                                                                                                                                                                                                                                                                                                                                                                                                                                                                                                                                                                                                                                                                                                                                                                                                                                                                                                                                                                                                                                                                                                                                                                                                                                                                                                                                                                                                                                                                                                                                                                                                                                                                                                                                                                                                                                                                                                                                                                                                                |                      | improved in     |
|                | <ul> <li>Performance against the 12-hour wait has improved inmonth, however it is currently performing above the</li> </ul>                                                                                                                                                                                                                                                                                                                                                                                                                                                                                                                                                                                                                                                                                                                                                                                                                                                                                                                                                                                                                                                                                                                                                                                                                                                                                                                                                                                                                                                                                                                                                                                                                                                                                                                                                                                                                                                                                                                                                                                                    |                      |                 |
|                | outlined trajectory. The r                                                                                                                                                                                                                                                                                                                                                                                                                                                                                                                                                                                                                                                                                                                                                                                                                                                                                                                                                                                                                                                                                                                                                                                                                                                                                                                                                                                                                                                                                                                                                                                                                                                                                                                                                                                                                                                                                                                                                                                                                                                                                                     |                      |                 |
|                | outilited trajectory. The r                                                                                                                                                                                                                                                                                                                                                                                                                                                                                                                                                                                                                                                                                                                                                                                                                                                                                                                                                                                                                                                                                                                                                                                                                                                                                                                                                                                                                                                                                                                                                                                                                                                                                                                                                                                                                                                                                                                                                                                                                                                                                                    | iumbei oi palienis w | ailing over 12- |