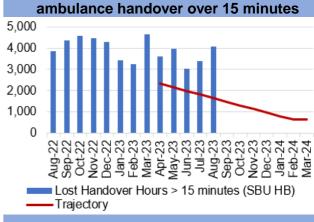

| Report Date    | 28 <sup>th</sup> September 2023                                                                                                                                                                                                                                                                                                                                                                                                                                                                                                                                                                                                                                                                                                                                                                                                                                                                                                                                                                                                                                                                                                                                                                                                                                                                                                                                                                                                                                                                                                                                                                                                                                                                                                                                                                                                                                                                                                                                                                                                                                                                                                | Agenda Item          | 2.6             |
|----------------|--------------------------------------------------------------------------------------------------------------------------------------------------------------------------------------------------------------------------------------------------------------------------------------------------------------------------------------------------------------------------------------------------------------------------------------------------------------------------------------------------------------------------------------------------------------------------------------------------------------------------------------------------------------------------------------------------------------------------------------------------------------------------------------------------------------------------------------------------------------------------------------------------------------------------------------------------------------------------------------------------------------------------------------------------------------------------------------------------------------------------------------------------------------------------------------------------------------------------------------------------------------------------------------------------------------------------------------------------------------------------------------------------------------------------------------------------------------------------------------------------------------------------------------------------------------------------------------------------------------------------------------------------------------------------------------------------------------------------------------------------------------------------------------------------------------------------------------------------------------------------------------------------------------------------------------------------------------------------------------------------------------------------------------------------------------------------------------------------------------------------------|----------------------|-----------------|
| Report Title   | Integrated Performance Report                                                                                                                                                                                                                                                                                                                                                                                                                                                                                                                                                                                                                                                                                                                                                                                                                                                                                                                                                                                                                                                                                                                                                                                                                                                                                                                                                                                                                                                                                                                                                                                                                                                                                                                                                                                                                                                                                                                                                                                                                                                                                                  |                      |                 |
| Report Author  | Meghann Protheroe, Head of Health Board Performance                                                                                                                                                                                                                                                                                                                                                                                                                                                                                                                                                                                                                                                                                                                                                                                                                                                                                                                                                                                                                                                                                                                                                                                                                                                                                                                                                                                                                                                                                                                                                                                                                                                                                                                                                                                                                                                                                                                                                                                                                                                                            |                      |                 |
| Report Sponsor | Darren Griffiths, Director of Fin                                                                                                                                                                                                                                                                                                                                                                                                                                                                                                                                                                                                                                                                                                                                                                                                                                                                                                                                                                                                                                                                                                                                                                                                                                                                                                                                                                                                                                                                                                                                                                                                                                                                                                                                                                                                                                                                                                                                                                                                                                                                                              | ance and Performar   | nce             |
| Presented by   | Darren Griffiths, Director of Fin                                                                                                                                                                                                                                                                                                                                                                                                                                                                                                                                                                                                                                                                                                                                                                                                                                                                                                                                                                                                                                                                                                                                                                                                                                                                                                                                                                                                                                                                                                                                                                                                                                                                                                                                                                                                                                                                                                                                                                                                                                                                                              | ance and Performar   | nce             |
| Freedom of     | Open                                                                                                                                                                                                                                                                                                                                                                                                                                                                                                                                                                                                                                                                                                                                                                                                                                                                                                                                                                                                                                                                                                                                                                                                                                                                                                                                                                                                                                                                                                                                                                                                                                                                                                                                                                                                                                                                                                                                                                                                                                                                                                                           |                      |                 |
| Information    |                                                                                                                                                                                                                                                                                                                                                                                                                                                                                                                                                                                                                                                                                                                                                                                                                                                                                                                                                                                                                                                                                                                                                                                                                                                                                                                                                                                                                                                                                                                                                                                                                                                                                                                                                                                                                                                                                                                                                                                                                                                                                                                                |                      |                 |
| Purpose of the | The purpose of this report is to                                                                                                                                                                                                                                                                                                                                                                                                                                                                                                                                                                                                                                                                                                                                                                                                                                                                                                                                                                                                                                                                                                                                                                                                                                                                                                                                                                                                                                                                                                                                                                                                                                                                                                                                                                                                                                                                                                                                                                                                                                                                                               | provide an update    | on the current  |
| Report         | performance of the Health Boa                                                                                                                                                                                                                                                                                                                                                                                                                                                                                                                                                                                                                                                                                                                                                                                                                                                                                                                                                                                                                                                                                                                                                                                                                                                                                                                                                                                                                                                                                                                                                                                                                                                                                                                                                                                                                                                                                                                                                                                                                                                                                                  |                      |                 |
| _              | reporting period (August 2023) in delivering key local                                                                                                                                                                                                                                                                                                                                                                                                                                                                                                                                                                                                                                                                                                                                                                                                                                                                                                                                                                                                                                                                                                                                                                                                                                                                                                                                                                                                                                                                                                                                                                                                                                                                                                                                                                                                                                                                                                                                                                                                                                                                         |                      |                 |
|                | performance measures as well                                                                                                                                                                                                                                                                                                                                                                                                                                                                                                                                                                                                                                                                                                                                                                                                                                                                                                                                                                                                                                                                                                                                                                                                                                                                                                                                                                                                                                                                                                                                                                                                                                                                                                                                                                                                                                                                                                                                                                                                                                                                                                   | as the national mea  | sures outlined  |
|                | in the 2022/23 NHS Wales Per                                                                                                                                                                                                                                                                                                                                                                                                                                                                                                                                                                                                                                                                                                                                                                                                                                                                                                                                                                                                                                                                                                                                                                                                                                                                                                                                                                                                                                                                                                                                                                                                                                                                                                                                                                                                                                                                                                                                                                                                                                                                                                   | rformance Framewo    | rk.             |
|                |                                                                                                                                                                                                                                                                                                                                                                                                                                                                                                                                                                                                                                                                                                                                                                                                                                                                                                                                                                                                                                                                                                                                                                                                                                                                                                                                                                                                                                                                                                                                                                                                                                                                                                                                                                                                                                                                                                                                                                                                                                                                                                                                |                      |                 |
| Key Issues     | The Integrated Performance                                                                                                                                                                                                                                                                                                                                                                                                                                                                                                                                                                                                                                                                                                                                                                                                                                                                                                                                                                                                                                                                                                                                                                                                                                                                                                                                                                                                                                                                                                                                                                                                                                                                                                                                                                                                                                                                                                                                                                                                                                                                                                     | Report is a routin   | e report that   |
| -              | provides an overview of how                                                                                                                                                                                                                                                                                                                                                                                                                                                                                                                                                                                                                                                                                                                                                                                                                                                                                                                                                                                                                                                                                                                                                                                                                                                                                                                                                                                                                                                                                                                                                                                                                                                                                                                                                                                                                                                                                                                                                                                                                                                                                                    | the Health Board     | is performing   |
|                | against the National Delivery m                                                                                                                                                                                                                                                                                                                                                                                                                                                                                                                                                                                                                                                                                                                                                                                                                                                                                                                                                                                                                                                                                                                                                                                                                                                                                                                                                                                                                                                                                                                                                                                                                                                                                                                                                                                                                                                                                                                                                                                                                                                                                                | neasures and key loo | cal quality and |
|                | safety measures.                                                                                                                                                                                                                                                                                                                                                                                                                                                                                                                                                                                                                                                                                                                                                                                                                                                                                                                                                                                                                                                                                                                                                                                                                                                                                                                                                                                                                                                                                                                                                                                                                                                                                                                                                                                                                                                                                                                                                                                                                                                                                                               |                      |                 |
|                |                                                                                                                                                                                                                                                                                                                                                                                                                                                                                                                                                                                                                                                                                                                                                                                                                                                                                                                                                                                                                                                                                                                                                                                                                                                                                                                                                                                                                                                                                                                                                                                                                                                                                                                                                                                                                                                                                                                                                                                                                                                                                                                                |                      |                 |
|                | The Performance Delivery Fran                                                                                                                                                                                                                                                                                                                                                                                                                                                                                                                                                                                                                                                                                                                                                                                                                                                                                                                                                                                                                                                                                                                                                                                                                                                                                                                                                                                                                                                                                                                                                                                                                                                                                                                                                                                                                                                                                                                                                                                                                                                                                                  |                      | •               |
|                | June 2023, and the measures                                                                                                                                                                                                                                                                                                                                                                                                                                                                                                                                                                                                                                                                                                                                                                                                                                                                                                                                                                                                                                                                                                                                                                                                                                                                                                                                                                                                                                                                                                                                                                                                                                                                                                                                                                                                                                                                                                                                                                                                                                                                                                    | •                    | accordingly in  |
|                | line with current data availabilit                                                                                                                                                                                                                                                                                                                                                                                                                                                                                                                                                                                                                                                                                                                                                                                                                                                                                                                                                                                                                                                                                                                                                                                                                                                                                                                                                                                                                                                                                                                                                                                                                                                                                                                                                                                                                                                                                                                                                                                                                                                                                             | у.                   |                 |
|                |                                                                                                                                                                                                                                                                                                                                                                                                                                                                                                                                                                                                                                                                                                                                                                                                                                                                                                                                                                                                                                                                                                                                                                                                                                                                                                                                                                                                                                                                                                                                                                                                                                                                                                                                                                                                                                                                                                                                                                                                                                                                                                                                |                      |                 |
|                | The report format has been altered to align with key areas of focus                                                                                                                                                                                                                                                                                                                                                                                                                                                                                                                                                                                                                                                                                                                                                                                                                                                                                                                                                                                                                                                                                                                                                                                                                                                                                                                                                                                                                                                                                                                                                                                                                                                                                                                                                                                                                                                                                                                                                                                                                                                            |                      |                 |
|                | within the Performance and Finance Committee                                                                                                                                                                                                                                                                                                                                                                                                                                                                                                                                                                                                                                                                                                                                                                                                                                                                                                                                                                                                                                                                                                                                                                                                                                                                                                                                                                                                                                                                                                                                                                                                                                                                                                                                                                                                                                                                                                                                                                                                                                                                                   |                      |                 |
|                | Key high level issues to highlight this month are as follows:                                                                                                                                                                                                                                                                                                                                                                                                                                                                                                                                                                                                                                                                                                                                                                                                                                                                                                                                                                                                                                                                                                                                                                                                                                                                                                                                                                                                                                                                                                                                                                                                                                                                                                                                                                                                                                                                                                                                                                                                                                                                  |                      |                 |
|                | and the second of the second o |                      |                 |
|                | COVID19                                                                                                                                                                                                                                                                                                                                                                                                                                                                                                                                                                                                                                                                                                                                                                                                                                                                                                                                                                                                                                                                                                                                                                                                                                                                                                                                                                                                                                                                                                                                                                                                                                                                                                                                                                                                                                                                                                                                                                                                                                                                                                                        |                      |                 |
|                | - The number of new cas                                                                                                                                                                                                                                                                                                                                                                                                                                                                                                                                                                                                                                                                                                                                                                                                                                                                                                                                                                                                                                                                                                                                                                                                                                                                                                                                                                                                                                                                                                                                                                                                                                                                                                                                                                                                                                                                                                                                                                                                                                                                                                        | es of COVID19 has    | saw a further   |
|                | increase in August 2023                                                                                                                                                                                                                                                                                                                                                                                                                                                                                                                                                                                                                                                                                                                                                                                                                                                                                                                                                                                                                                                                                                                                                                                                                                                                                                                                                                                                                                                                                                                                                                                                                                                                                                                                                                                                                                                                                                                                                                                                                                                                                                        | 3 to 132 cases, com  | pared with 84   |
|                | reported in July 2023.                                                                                                                                                                                                                                                                                                                                                                                                                                                                                                                                                                                                                                                                                                                                                                                                                                                                                                                                                                                                                                                                                                                                                                                                                                                                                                                                                                                                                                                                                                                                                                                                                                                                                                                                                                                                                                                                                                                                                                                                                                                                                                         |                      |                 |
|                |                                                                                                                                                                                                                                                                                                                                                                                                                                                                                                                                                                                                                                                                                                                                                                                                                                                                                                                                                                                                                                                                                                                                                                                                                                                                                                                                                                                                                                                                                                                                                                                                                                                                                                                                                                                                                                                                                                                                                                                                                                                                                                                                |                      |                 |
|                | Unscheduled Care                                                                                                                                                                                                                                                                                                                                                                                                                                                                                                                                                                                                                                                                                                                                                                                                                                                                                                                                                                                                                                                                                                                                                                                                                                                                                                                                                                                                                                                                                                                                                                                                                                                                                                                                                                                                                                                                                                                                                                                                                                                                                                               |                      |                 |
|                | - Emergency Department (ED) attendances have                                                                                                                                                                                                                                                                                                                                                                                                                                                                                                                                                                                                                                                                                                                                                                                                                                                                                                                                                                                                                                                                                                                                                                                                                                                                                                                                                                                                                                                                                                                                                                                                                                                                                                                                                                                                                                                                                                                                                                                                                                                                                   |                      |                 |
|                | decreased in August 20                                                                                                                                                                                                                                                                                                                                                                                                                                                                                                                                                                                                                                                                                                                                                                                                                                                                                                                                                                                                                                                                                                                                                                                                                                                                                                                                                                                                                                                                                                                                                                                                                                                                                                                                                                                                                                                                                                                                                                                                                                                                                                         | 123 to 10,947 from   | 11,2/8 in July  |
|                | 2023.                                                                                                                                                                                                                                                                                                                                                                                                                                                                                                                                                                                                                                                                                                                                                                                                                                                                                                                                                                                                                                                                                                                                                                                                                                                                                                                                                                                                                                                                                                                                                                                                                                                                                                                                                                                                                                                                                                                                                                                                                                                                                                                          |                      |                 |
|                | - Performance against the                                                                                                                                                                                                                                                                                                                                                                                                                                                                                                                                                                                                                                                                                                                                                                                                                                                                                                                                                                                                                                                                                                                                                                                                                                                                                                                                                                                                                                                                                                                                                                                                                                                                                                                                                                                                                                                                                                                                                                                                                                                                                                      |                      | •               |
|                | the outlined trajectory in August 2023. ED 4-hour                                                                                                                                                                                                                                                                                                                                                                                                                                                                                                                                                                                                                                                                                                                                                                                                                                                                                                                                                                                                                                                                                                                                                                                                                                                                                                                                                                                                                                                                                                                                                                                                                                                                                                                                                                                                                                                                                                                                                                                                                                                                              |                      |                 |
|                | performance has improved slightly by 0.16% in August 2023 to 76.19% from 76.03% in July 2023.                                                                                                                                                                                                                                                                                                                                                                                                                                                                                                                                                                                                                                                                                                                                                                                                                                                                                                                                                                                                                                                                                                                                                                                                                                                                                                                                                                                                                                                                                                                                                                                                                                                                                                                                                                                                                                                                                                                                                                                                                                  |                      |                 |
|                |                                                                                                                                                                                                                                                                                                                                                                                                                                                                                                                                                                                                                                                                                                                                                                                                                                                                                                                                                                                                                                                                                                                                                                                                                                                                                                                                                                                                                                                                                                                                                                                                                                                                                                                                                                                                                                                                                                                                                                                                                                                                                                                                |                      | improved in     |
|                | <ul> <li>Performance against the 12-hour wait has improved inmonth, however it is currently performing above the</li> </ul>                                                                                                                                                                                                                                                                                                                                                                                                                                                                                                                                                                                                                                                                                                                                                                                                                                                                                                                                                                                                                                                                                                                                                                                                                                                                                                                                                                                                                                                                                                                                                                                                                                                                                                                                                                                                                                                                                                                                                                                                    |                      |                 |
|                | outlined trajectory. The r                                                                                                                                                                                                                                                                                                                                                                                                                                                                                                                                                                                                                                                                                                                                                                                                                                                                                                                                                                                                                                                                                                                                                                                                                                                                                                                                                                                                                                                                                                                                                                                                                                                                                                                                                                                                                                                                                                                                                                                                                                                                                                     |                      |                 |
|                | outilited trajectory. The r                                                                                                                                                                                                                                                                                                                                                                                                                                                                                                                                                                                                                                                                                                                                                                                                                                                                                                                                                                                                                                                                                                                                                                                                                                                                                                                                                                                                                                                                                                                                                                                                                                                                                                                                                                                                                                                                                                                                                                                                                                                                                                    | iumbei oi palienis w | ailing over 12- |