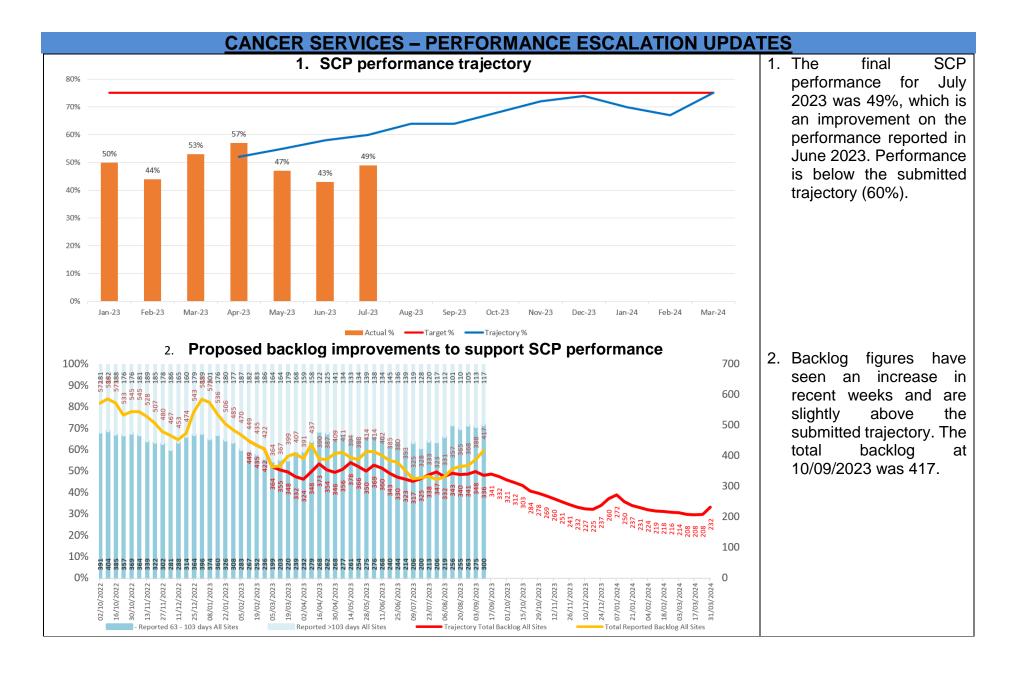

| Report Date    | 28 <sup>th</sup> September 2023                                                                                                                                                                                                                                                                                                                                                                                                                                                                                                                                                                                                                                                                                                                                                                                                                                                                                                                                                                                                                                                                                                                                                                                                                                                                                                                                                                                                                                                                                                                                                                                                                                                                                                                                                                                                                                                                                                                                                                                                                                                                                                | Agenda Item          | 2.6             |
|----------------|--------------------------------------------------------------------------------------------------------------------------------------------------------------------------------------------------------------------------------------------------------------------------------------------------------------------------------------------------------------------------------------------------------------------------------------------------------------------------------------------------------------------------------------------------------------------------------------------------------------------------------------------------------------------------------------------------------------------------------------------------------------------------------------------------------------------------------------------------------------------------------------------------------------------------------------------------------------------------------------------------------------------------------------------------------------------------------------------------------------------------------------------------------------------------------------------------------------------------------------------------------------------------------------------------------------------------------------------------------------------------------------------------------------------------------------------------------------------------------------------------------------------------------------------------------------------------------------------------------------------------------------------------------------------------------------------------------------------------------------------------------------------------------------------------------------------------------------------------------------------------------------------------------------------------------------------------------------------------------------------------------------------------------------------------------------------------------------------------------------------------------|----------------------|-----------------|
| Report Title   | Integrated Performance Report                                                                                                                                                                                                                                                                                                                                                                                                                                                                                                                                                                                                                                                                                                                                                                                                                                                                                                                                                                                                                                                                                                                                                                                                                                                                                                                                                                                                                                                                                                                                                                                                                                                                                                                                                                                                                                                                                                                                                                                                                                                                                                  |                      |                 |
| Report Author  | Meghann Protheroe, Head of Health Board Performance                                                                                                                                                                                                                                                                                                                                                                                                                                                                                                                                                                                                                                                                                                                                                                                                                                                                                                                                                                                                                                                                                                                                                                                                                                                                                                                                                                                                                                                                                                                                                                                                                                                                                                                                                                                                                                                                                                                                                                                                                                                                            |                      |                 |
| Report Sponsor | Darren Griffiths, Director of Fin                                                                                                                                                                                                                                                                                                                                                                                                                                                                                                                                                                                                                                                                                                                                                                                                                                                                                                                                                                                                                                                                                                                                                                                                                                                                                                                                                                                                                                                                                                                                                                                                                                                                                                                                                                                                                                                                                                                                                                                                                                                                                              | ance and Performar   | nce             |
| Presented by   | Darren Griffiths, Director of Fin                                                                                                                                                                                                                                                                                                                                                                                                                                                                                                                                                                                                                                                                                                                                                                                                                                                                                                                                                                                                                                                                                                                                                                                                                                                                                                                                                                                                                                                                                                                                                                                                                                                                                                                                                                                                                                                                                                                                                                                                                                                                                              | ance and Performar   | nce             |
| Freedom of     | Open                                                                                                                                                                                                                                                                                                                                                                                                                                                                                                                                                                                                                                                                                                                                                                                                                                                                                                                                                                                                                                                                                                                                                                                                                                                                                                                                                                                                                                                                                                                                                                                                                                                                                                                                                                                                                                                                                                                                                                                                                                                                                                                           |                      |                 |
| Information    |                                                                                                                                                                                                                                                                                                                                                                                                                                                                                                                                                                                                                                                                                                                                                                                                                                                                                                                                                                                                                                                                                                                                                                                                                                                                                                                                                                                                                                                                                                                                                                                                                                                                                                                                                                                                                                                                                                                                                                                                                                                                                                                                |                      |                 |
| Purpose of the | The purpose of this report is to                                                                                                                                                                                                                                                                                                                                                                                                                                                                                                                                                                                                                                                                                                                                                                                                                                                                                                                                                                                                                                                                                                                                                                                                                                                                                                                                                                                                                                                                                                                                                                                                                                                                                                                                                                                                                                                                                                                                                                                                                                                                                               | provide an update    | on the current  |
| Report         | performance of the Health Boa                                                                                                                                                                                                                                                                                                                                                                                                                                                                                                                                                                                                                                                                                                                                                                                                                                                                                                                                                                                                                                                                                                                                                                                                                                                                                                                                                                                                                                                                                                                                                                                                                                                                                                                                                                                                                                                                                                                                                                                                                                                                                                  |                      |                 |
| _              | reporting period (August 2023) in delivering key local                                                                                                                                                                                                                                                                                                                                                                                                                                                                                                                                                                                                                                                                                                                                                                                                                                                                                                                                                                                                                                                                                                                                                                                                                                                                                                                                                                                                                                                                                                                                                                                                                                                                                                                                                                                                                                                                                                                                                                                                                                                                         |                      |                 |
|                | performance measures as well                                                                                                                                                                                                                                                                                                                                                                                                                                                                                                                                                                                                                                                                                                                                                                                                                                                                                                                                                                                                                                                                                                                                                                                                                                                                                                                                                                                                                                                                                                                                                                                                                                                                                                                                                                                                                                                                                                                                                                                                                                                                                                   | as the national mea  | sures outlined  |
|                | in the 2022/23 NHS Wales Per                                                                                                                                                                                                                                                                                                                                                                                                                                                                                                                                                                                                                                                                                                                                                                                                                                                                                                                                                                                                                                                                                                                                                                                                                                                                                                                                                                                                                                                                                                                                                                                                                                                                                                                                                                                                                                                                                                                                                                                                                                                                                                   | rformance Framewo    | rk.             |
|                |                                                                                                                                                                                                                                                                                                                                                                                                                                                                                                                                                                                                                                                                                                                                                                                                                                                                                                                                                                                                                                                                                                                                                                                                                                                                                                                                                                                                                                                                                                                                                                                                                                                                                                                                                                                                                                                                                                                                                                                                                                                                                                                                |                      |                 |
| Key Issues     | The Integrated Performance                                                                                                                                                                                                                                                                                                                                                                                                                                                                                                                                                                                                                                                                                                                                                                                                                                                                                                                                                                                                                                                                                                                                                                                                                                                                                                                                                                                                                                                                                                                                                                                                                                                                                                                                                                                                                                                                                                                                                                                                                                                                                                     | Report is a routin   | e report that   |
| -              | provides an overview of how                                                                                                                                                                                                                                                                                                                                                                                                                                                                                                                                                                                                                                                                                                                                                                                                                                                                                                                                                                                                                                                                                                                                                                                                                                                                                                                                                                                                                                                                                                                                                                                                                                                                                                                                                                                                                                                                                                                                                                                                                                                                                                    | the Health Board     | is performing   |
|                | against the National Delivery m                                                                                                                                                                                                                                                                                                                                                                                                                                                                                                                                                                                                                                                                                                                                                                                                                                                                                                                                                                                                                                                                                                                                                                                                                                                                                                                                                                                                                                                                                                                                                                                                                                                                                                                                                                                                                                                                                                                                                                                                                                                                                                | neasures and key loo | cal quality and |
|                | safety measures.                                                                                                                                                                                                                                                                                                                                                                                                                                                                                                                                                                                                                                                                                                                                                                                                                                                                                                                                                                                                                                                                                                                                                                                                                                                                                                                                                                                                                                                                                                                                                                                                                                                                                                                                                                                                                                                                                                                                                                                                                                                                                                               |                      |                 |
|                |                                                                                                                                                                                                                                                                                                                                                                                                                                                                                                                                                                                                                                                                                                                                                                                                                                                                                                                                                                                                                                                                                                                                                                                                                                                                                                                                                                                                                                                                                                                                                                                                                                                                                                                                                                                                                                                                                                                                                                                                                                                                                                                                |                      |                 |
|                | The Performance Delivery Fran                                                                                                                                                                                                                                                                                                                                                                                                                                                                                                                                                                                                                                                                                                                                                                                                                                                                                                                                                                                                                                                                                                                                                                                                                                                                                                                                                                                                                                                                                                                                                                                                                                                                                                                                                                                                                                                                                                                                                                                                                                                                                                  |                      | •               |
|                | June 2023, and the measures                                                                                                                                                                                                                                                                                                                                                                                                                                                                                                                                                                                                                                                                                                                                                                                                                                                                                                                                                                                                                                                                                                                                                                                                                                                                                                                                                                                                                                                                                                                                                                                                                                                                                                                                                                                                                                                                                                                                                                                                                                                                                                    | •                    | accordingly in  |
|                | line with current data availabilit                                                                                                                                                                                                                                                                                                                                                                                                                                                                                                                                                                                                                                                                                                                                                                                                                                                                                                                                                                                                                                                                                                                                                                                                                                                                                                                                                                                                                                                                                                                                                                                                                                                                                                                                                                                                                                                                                                                                                                                                                                                                                             | у.                   |                 |
|                |                                                                                                                                                                                                                                                                                                                                                                                                                                                                                                                                                                                                                                                                                                                                                                                                                                                                                                                                                                                                                                                                                                                                                                                                                                                                                                                                                                                                                                                                                                                                                                                                                                                                                                                                                                                                                                                                                                                                                                                                                                                                                                                                |                      |                 |
|                | The report format has been altered to align with key areas of focus                                                                                                                                                                                                                                                                                                                                                                                                                                                                                                                                                                                                                                                                                                                                                                                                                                                                                                                                                                                                                                                                                                                                                                                                                                                                                                                                                                                                                                                                                                                                                                                                                                                                                                                                                                                                                                                                                                                                                                                                                                                            |                      |                 |
|                | within the Performance and Finance Committee                                                                                                                                                                                                                                                                                                                                                                                                                                                                                                                                                                                                                                                                                                                                                                                                                                                                                                                                                                                                                                                                                                                                                                                                                                                                                                                                                                                                                                                                                                                                                                                                                                                                                                                                                                                                                                                                                                                                                                                                                                                                                   |                      |                 |
|                | Key high level issues to highlight this month are as follows:                                                                                                                                                                                                                                                                                                                                                                                                                                                                                                                                                                                                                                                                                                                                                                                                                                                                                                                                                                                                                                                                                                                                                                                                                                                                                                                                                                                                                                                                                                                                                                                                                                                                                                                                                                                                                                                                                                                                                                                                                                                                  |                      |                 |
|                | and the second of the second o |                      |                 |
|                | COVID19                                                                                                                                                                                                                                                                                                                                                                                                                                                                                                                                                                                                                                                                                                                                                                                                                                                                                                                                                                                                                                                                                                                                                                                                                                                                                                                                                                                                                                                                                                                                                                                                                                                                                                                                                                                                                                                                                                                                                                                                                                                                                                                        |                      |                 |
|                | - The number of new cas                                                                                                                                                                                                                                                                                                                                                                                                                                                                                                                                                                                                                                                                                                                                                                                                                                                                                                                                                                                                                                                                                                                                                                                                                                                                                                                                                                                                                                                                                                                                                                                                                                                                                                                                                                                                                                                                                                                                                                                                                                                                                                        | es of COVID19 has    | saw a further   |
|                | increase in August 2023                                                                                                                                                                                                                                                                                                                                                                                                                                                                                                                                                                                                                                                                                                                                                                                                                                                                                                                                                                                                                                                                                                                                                                                                                                                                                                                                                                                                                                                                                                                                                                                                                                                                                                                                                                                                                                                                                                                                                                                                                                                                                                        | 3 to 132 cases, com  | pared with 84   |
|                | reported in July 2023.                                                                                                                                                                                                                                                                                                                                                                                                                                                                                                                                                                                                                                                                                                                                                                                                                                                                                                                                                                                                                                                                                                                                                                                                                                                                                                                                                                                                                                                                                                                                                                                                                                                                                                                                                                                                                                                                                                                                                                                                                                                                                                         |                      |                 |
|                |                                                                                                                                                                                                                                                                                                                                                                                                                                                                                                                                                                                                                                                                                                                                                                                                                                                                                                                                                                                                                                                                                                                                                                                                                                                                                                                                                                                                                                                                                                                                                                                                                                                                                                                                                                                                                                                                                                                                                                                                                                                                                                                                |                      |                 |
|                | Unscheduled Care                                                                                                                                                                                                                                                                                                                                                                                                                                                                                                                                                                                                                                                                                                                                                                                                                                                                                                                                                                                                                                                                                                                                                                                                                                                                                                                                                                                                                                                                                                                                                                                                                                                                                                                                                                                                                                                                                                                                                                                                                                                                                                               |                      |                 |
|                | - Emergency Department (ED) attendances have                                                                                                                                                                                                                                                                                                                                                                                                                                                                                                                                                                                                                                                                                                                                                                                                                                                                                                                                                                                                                                                                                                                                                                                                                                                                                                                                                                                                                                                                                                                                                                                                                                                                                                                                                                                                                                                                                                                                                                                                                                                                                   |                      |                 |
|                | decreased in August 20                                                                                                                                                                                                                                                                                                                                                                                                                                                                                                                                                                                                                                                                                                                                                                                                                                                                                                                                                                                                                                                                                                                                                                                                                                                                                                                                                                                                                                                                                                                                                                                                                                                                                                                                                                                                                                                                                                                                                                                                                                                                                                         | 123 to 10,947 from   | 11,2/8 in July  |
|                | 2023.                                                                                                                                                                                                                                                                                                                                                                                                                                                                                                                                                                                                                                                                                                                                                                                                                                                                                                                                                                                                                                                                                                                                                                                                                                                                                                                                                                                                                                                                                                                                                                                                                                                                                                                                                                                                                                                                                                                                                                                                                                                                                                                          |                      |                 |
|                | - Performance against the                                                                                                                                                                                                                                                                                                                                                                                                                                                                                                                                                                                                                                                                                                                                                                                                                                                                                                                                                                                                                                                                                                                                                                                                                                                                                                                                                                                                                                                                                                                                                                                                                                                                                                                                                                                                                                                                                                                                                                                                                                                                                                      |                      | •               |
|                | the outlined trajectory in August 2023. ED 4-hour                                                                                                                                                                                                                                                                                                                                                                                                                                                                                                                                                                                                                                                                                                                                                                                                                                                                                                                                                                                                                                                                                                                                                                                                                                                                                                                                                                                                                                                                                                                                                                                                                                                                                                                                                                                                                                                                                                                                                                                                                                                                              |                      |                 |
|                | performance has improved slightly by 0.16% in August 2023 to 76.19% from 76.03% in July 2023.                                                                                                                                                                                                                                                                                                                                                                                                                                                                                                                                                                                                                                                                                                                                                                                                                                                                                                                                                                                                                                                                                                                                                                                                                                                                                                                                                                                                                                                                                                                                                                                                                                                                                                                                                                                                                                                                                                                                                                                                                                  |                      |                 |
|                |                                                                                                                                                                                                                                                                                                                                                                                                                                                                                                                                                                                                                                                                                                                                                                                                                                                                                                                                                                                                                                                                                                                                                                                                                                                                                                                                                                                                                                                                                                                                                                                                                                                                                                                                                                                                                                                                                                                                                                                                                                                                                                                                |                      | improved in     |
|                | <ul> <li>Performance against the 12-hour wait has improved inmonth, however it is currently performing above the</li> </ul>                                                                                                                                                                                                                                                                                                                                                                                                                                                                                                                                                                                                                                                                                                                                                                                                                                                                                                                                                                                                                                                                                                                                                                                                                                                                                                                                                                                                                                                                                                                                                                                                                                                                                                                                                                                                                                                                                                                                                                                                    |                      |                 |
|                | outlined trajectory. The r                                                                                                                                                                                                                                                                                                                                                                                                                                                                                                                                                                                                                                                                                                                                                                                                                                                                                                                                                                                                                                                                                                                                                                                                                                                                                                                                                                                                                                                                                                                                                                                                                                                                                                                                                                                                                                                                                                                                                                                                                                                                                                     |                      |                 |
|                | outilited trajectory. The r                                                                                                                                                                                                                                                                                                                                                                                                                                                                                                                                                                                                                                                                                                                                                                                                                                                                                                                                                                                                                                                                                                                                                                                                                                                                                                                                                                                                                                                                                                                                                                                                                                                                                                                                                                                                                                                                                                                                                                                                                                                                                                    | iumbei oi palienis w | ailing over 12- |