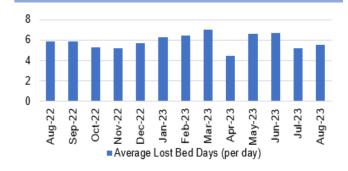

| Report Date    | 28 <sup>th</sup> September 2023                                                                                                                                                                                                                                                                                                                                                                                                                                                                                                                                                                                                                                                                                                                                                                                                                                                                                                                                                                                                                                                                                                                                                                                                                                                                                                                                                                                                                                                                                                                                                                                                                                                                                                                                                                                                                                                                                                                                                                                                                                                                                                | Agenda Item          | 2.6             |
|----------------|--------------------------------------------------------------------------------------------------------------------------------------------------------------------------------------------------------------------------------------------------------------------------------------------------------------------------------------------------------------------------------------------------------------------------------------------------------------------------------------------------------------------------------------------------------------------------------------------------------------------------------------------------------------------------------------------------------------------------------------------------------------------------------------------------------------------------------------------------------------------------------------------------------------------------------------------------------------------------------------------------------------------------------------------------------------------------------------------------------------------------------------------------------------------------------------------------------------------------------------------------------------------------------------------------------------------------------------------------------------------------------------------------------------------------------------------------------------------------------------------------------------------------------------------------------------------------------------------------------------------------------------------------------------------------------------------------------------------------------------------------------------------------------------------------------------------------------------------------------------------------------------------------------------------------------------------------------------------------------------------------------------------------------------------------------------------------------------------------------------------------------|----------------------|-----------------|
| Report Title   | Integrated Performance Report                                                                                                                                                                                                                                                                                                                                                                                                                                                                                                                                                                                                                                                                                                                                                                                                                                                                                                                                                                                                                                                                                                                                                                                                                                                                                                                                                                                                                                                                                                                                                                                                                                                                                                                                                                                                                                                                                                                                                                                                                                                                                                  |                      |                 |
| Report Author  | Meghann Protheroe, Head of Health Board Performance                                                                                                                                                                                                                                                                                                                                                                                                                                                                                                                                                                                                                                                                                                                                                                                                                                                                                                                                                                                                                                                                                                                                                                                                                                                                                                                                                                                                                                                                                                                                                                                                                                                                                                                                                                                                                                                                                                                                                                                                                                                                            |                      |                 |
| Report Sponsor | Darren Griffiths, Director of Fin                                                                                                                                                                                                                                                                                                                                                                                                                                                                                                                                                                                                                                                                                                                                                                                                                                                                                                                                                                                                                                                                                                                                                                                                                                                                                                                                                                                                                                                                                                                                                                                                                                                                                                                                                                                                                                                                                                                                                                                                                                                                                              | ance and Performar   | nce             |
| Presented by   | Darren Griffiths, Director of Fin                                                                                                                                                                                                                                                                                                                                                                                                                                                                                                                                                                                                                                                                                                                                                                                                                                                                                                                                                                                                                                                                                                                                                                                                                                                                                                                                                                                                                                                                                                                                                                                                                                                                                                                                                                                                                                                                                                                                                                                                                                                                                              | ance and Performar   | nce             |
| Freedom of     | Open                                                                                                                                                                                                                                                                                                                                                                                                                                                                                                                                                                                                                                                                                                                                                                                                                                                                                                                                                                                                                                                                                                                                                                                                                                                                                                                                                                                                                                                                                                                                                                                                                                                                                                                                                                                                                                                                                                                                                                                                                                                                                                                           |                      |                 |
| Information    |                                                                                                                                                                                                                                                                                                                                                                                                                                                                                                                                                                                                                                                                                                                                                                                                                                                                                                                                                                                                                                                                                                                                                                                                                                                                                                                                                                                                                                                                                                                                                                                                                                                                                                                                                                                                                                                                                                                                                                                                                                                                                                                                |                      |                 |
| Purpose of the | The purpose of this report is to                                                                                                                                                                                                                                                                                                                                                                                                                                                                                                                                                                                                                                                                                                                                                                                                                                                                                                                                                                                                                                                                                                                                                                                                                                                                                                                                                                                                                                                                                                                                                                                                                                                                                                                                                                                                                                                                                                                                                                                                                                                                                               | provide an update    | on the current  |
| Report         | performance of the Health Boa                                                                                                                                                                                                                                                                                                                                                                                                                                                                                                                                                                                                                                                                                                                                                                                                                                                                                                                                                                                                                                                                                                                                                                                                                                                                                                                                                                                                                                                                                                                                                                                                                                                                                                                                                                                                                                                                                                                                                                                                                                                                                                  |                      |                 |
| _              | reporting period (August 2023) in delivering key local                                                                                                                                                                                                                                                                                                                                                                                                                                                                                                                                                                                                                                                                                                                                                                                                                                                                                                                                                                                                                                                                                                                                                                                                                                                                                                                                                                                                                                                                                                                                                                                                                                                                                                                                                                                                                                                                                                                                                                                                                                                                         |                      |                 |
|                | performance measures as well                                                                                                                                                                                                                                                                                                                                                                                                                                                                                                                                                                                                                                                                                                                                                                                                                                                                                                                                                                                                                                                                                                                                                                                                                                                                                                                                                                                                                                                                                                                                                                                                                                                                                                                                                                                                                                                                                                                                                                                                                                                                                                   | as the national mea  | sures outlined  |
|                | in the 2022/23 NHS Wales Per                                                                                                                                                                                                                                                                                                                                                                                                                                                                                                                                                                                                                                                                                                                                                                                                                                                                                                                                                                                                                                                                                                                                                                                                                                                                                                                                                                                                                                                                                                                                                                                                                                                                                                                                                                                                                                                                                                                                                                                                                                                                                                   | rformance Framewo    | rk.             |
|                |                                                                                                                                                                                                                                                                                                                                                                                                                                                                                                                                                                                                                                                                                                                                                                                                                                                                                                                                                                                                                                                                                                                                                                                                                                                                                                                                                                                                                                                                                                                                                                                                                                                                                                                                                                                                                                                                                                                                                                                                                                                                                                                                |                      |                 |
| Key Issues     | The Integrated Performance                                                                                                                                                                                                                                                                                                                                                                                                                                                                                                                                                                                                                                                                                                                                                                                                                                                                                                                                                                                                                                                                                                                                                                                                                                                                                                                                                                                                                                                                                                                                                                                                                                                                                                                                                                                                                                                                                                                                                                                                                                                                                                     | Report is a routin   | e report that   |
| -              | provides an overview of how                                                                                                                                                                                                                                                                                                                                                                                                                                                                                                                                                                                                                                                                                                                                                                                                                                                                                                                                                                                                                                                                                                                                                                                                                                                                                                                                                                                                                                                                                                                                                                                                                                                                                                                                                                                                                                                                                                                                                                                                                                                                                                    | the Health Board     | is performing   |
|                | against the National Delivery m                                                                                                                                                                                                                                                                                                                                                                                                                                                                                                                                                                                                                                                                                                                                                                                                                                                                                                                                                                                                                                                                                                                                                                                                                                                                                                                                                                                                                                                                                                                                                                                                                                                                                                                                                                                                                                                                                                                                                                                                                                                                                                | neasures and key loo | cal quality and |
|                | safety measures.                                                                                                                                                                                                                                                                                                                                                                                                                                                                                                                                                                                                                                                                                                                                                                                                                                                                                                                                                                                                                                                                                                                                                                                                                                                                                                                                                                                                                                                                                                                                                                                                                                                                                                                                                                                                                                                                                                                                                                                                                                                                                                               |                      |                 |
|                |                                                                                                                                                                                                                                                                                                                                                                                                                                                                                                                                                                                                                                                                                                                                                                                                                                                                                                                                                                                                                                                                                                                                                                                                                                                                                                                                                                                                                                                                                                                                                                                                                                                                                                                                                                                                                                                                                                                                                                                                                                                                                                                                |                      |                 |
|                | The Performance Delivery Fran                                                                                                                                                                                                                                                                                                                                                                                                                                                                                                                                                                                                                                                                                                                                                                                                                                                                                                                                                                                                                                                                                                                                                                                                                                                                                                                                                                                                                                                                                                                                                                                                                                                                                                                                                                                                                                                                                                                                                                                                                                                                                                  |                      | •               |
|                | June 2023, and the measures                                                                                                                                                                                                                                                                                                                                                                                                                                                                                                                                                                                                                                                                                                                                                                                                                                                                                                                                                                                                                                                                                                                                                                                                                                                                                                                                                                                                                                                                                                                                                                                                                                                                                                                                                                                                                                                                                                                                                                                                                                                                                                    | •                    | accordingly in  |
|                | line with current data availabilit                                                                                                                                                                                                                                                                                                                                                                                                                                                                                                                                                                                                                                                                                                                                                                                                                                                                                                                                                                                                                                                                                                                                                                                                                                                                                                                                                                                                                                                                                                                                                                                                                                                                                                                                                                                                                                                                                                                                                                                                                                                                                             | у.                   |                 |
|                |                                                                                                                                                                                                                                                                                                                                                                                                                                                                                                                                                                                                                                                                                                                                                                                                                                                                                                                                                                                                                                                                                                                                                                                                                                                                                                                                                                                                                                                                                                                                                                                                                                                                                                                                                                                                                                                                                                                                                                                                                                                                                                                                |                      |                 |
|                | The report format has been altered to align with key areas of focus                                                                                                                                                                                                                                                                                                                                                                                                                                                                                                                                                                                                                                                                                                                                                                                                                                                                                                                                                                                                                                                                                                                                                                                                                                                                                                                                                                                                                                                                                                                                                                                                                                                                                                                                                                                                                                                                                                                                                                                                                                                            |                      |                 |
|                | within the Performance and Finance Committee                                                                                                                                                                                                                                                                                                                                                                                                                                                                                                                                                                                                                                                                                                                                                                                                                                                                                                                                                                                                                                                                                                                                                                                                                                                                                                                                                                                                                                                                                                                                                                                                                                                                                                                                                                                                                                                                                                                                                                                                                                                                                   |                      |                 |
|                | Key high level issues to highlight this month are as follows:                                                                                                                                                                                                                                                                                                                                                                                                                                                                                                                                                                                                                                                                                                                                                                                                                                                                                                                                                                                                                                                                                                                                                                                                                                                                                                                                                                                                                                                                                                                                                                                                                                                                                                                                                                                                                                                                                                                                                                                                                                                                  |                      |                 |
|                | and the second of the second o |                      |                 |
|                | COVID19                                                                                                                                                                                                                                                                                                                                                                                                                                                                                                                                                                                                                                                                                                                                                                                                                                                                                                                                                                                                                                                                                                                                                                                                                                                                                                                                                                                                                                                                                                                                                                                                                                                                                                                                                                                                                                                                                                                                                                                                                                                                                                                        |                      |                 |
|                | - The number of new cas                                                                                                                                                                                                                                                                                                                                                                                                                                                                                                                                                                                                                                                                                                                                                                                                                                                                                                                                                                                                                                                                                                                                                                                                                                                                                                                                                                                                                                                                                                                                                                                                                                                                                                                                                                                                                                                                                                                                                                                                                                                                                                        | es of COVID19 has    | saw a further   |
|                | increase in August 2023                                                                                                                                                                                                                                                                                                                                                                                                                                                                                                                                                                                                                                                                                                                                                                                                                                                                                                                                                                                                                                                                                                                                                                                                                                                                                                                                                                                                                                                                                                                                                                                                                                                                                                                                                                                                                                                                                                                                                                                                                                                                                                        | 3 to 132 cases, com  | pared with 84   |
|                | reported in July 2023.                                                                                                                                                                                                                                                                                                                                                                                                                                                                                                                                                                                                                                                                                                                                                                                                                                                                                                                                                                                                                                                                                                                                                                                                                                                                                                                                                                                                                                                                                                                                                                                                                                                                                                                                                                                                                                                                                                                                                                                                                                                                                                         |                      |                 |
|                |                                                                                                                                                                                                                                                                                                                                                                                                                                                                                                                                                                                                                                                                                                                                                                                                                                                                                                                                                                                                                                                                                                                                                                                                                                                                                                                                                                                                                                                                                                                                                                                                                                                                                                                                                                                                                                                                                                                                                                                                                                                                                                                                |                      |                 |
|                | Unscheduled Care                                                                                                                                                                                                                                                                                                                                                                                                                                                                                                                                                                                                                                                                                                                                                                                                                                                                                                                                                                                                                                                                                                                                                                                                                                                                                                                                                                                                                                                                                                                                                                                                                                                                                                                                                                                                                                                                                                                                                                                                                                                                                                               |                      |                 |
|                | - Emergency Department (ED) attendances have                                                                                                                                                                                                                                                                                                                                                                                                                                                                                                                                                                                                                                                                                                                                                                                                                                                                                                                                                                                                                                                                                                                                                                                                                                                                                                                                                                                                                                                                                                                                                                                                                                                                                                                                                                                                                                                                                                                                                                                                                                                                                   |                      |                 |
|                | decreased in August 20                                                                                                                                                                                                                                                                                                                                                                                                                                                                                                                                                                                                                                                                                                                                                                                                                                                                                                                                                                                                                                                                                                                                                                                                                                                                                                                                                                                                                                                                                                                                                                                                                                                                                                                                                                                                                                                                                                                                                                                                                                                                                                         | 123 to 10,947 from   | 11,2/8 in July  |
|                | 2023.                                                                                                                                                                                                                                                                                                                                                                                                                                                                                                                                                                                                                                                                                                                                                                                                                                                                                                                                                                                                                                                                                                                                                                                                                                                                                                                                                                                                                                                                                                                                                                                                                                                                                                                                                                                                                                                                                                                                                                                                                                                                                                                          |                      |                 |
|                | - Performance against the                                                                                                                                                                                                                                                                                                                                                                                                                                                                                                                                                                                                                                                                                                                                                                                                                                                                                                                                                                                                                                                                                                                                                                                                                                                                                                                                                                                                                                                                                                                                                                                                                                                                                                                                                                                                                                                                                                                                                                                                                                                                                                      |                      | •               |
|                | the outlined trajectory in August 2023. ED 4-hour                                                                                                                                                                                                                                                                                                                                                                                                                                                                                                                                                                                                                                                                                                                                                                                                                                                                                                                                                                                                                                                                                                                                                                                                                                                                                                                                                                                                                                                                                                                                                                                                                                                                                                                                                                                                                                                                                                                                                                                                                                                                              |                      |                 |
|                | performance has improved slightly by 0.16% in August 2023 to 76.19% from 76.03% in July 2023.                                                                                                                                                                                                                                                                                                                                                                                                                                                                                                                                                                                                                                                                                                                                                                                                                                                                                                                                                                                                                                                                                                                                                                                                                                                                                                                                                                                                                                                                                                                                                                                                                                                                                                                                                                                                                                                                                                                                                                                                                                  |                      |                 |
|                |                                                                                                                                                                                                                                                                                                                                                                                                                                                                                                                                                                                                                                                                                                                                                                                                                                                                                                                                                                                                                                                                                                                                                                                                                                                                                                                                                                                                                                                                                                                                                                                                                                                                                                                                                                                                                                                                                                                                                                                                                                                                                                                                |                      | improved in     |
|                | <ul> <li>Performance against the 12-hour wait has improved inmonth, however it is currently performing above the</li> </ul>                                                                                                                                                                                                                                                                                                                                                                                                                                                                                                                                                                                                                                                                                                                                                                                                                                                                                                                                                                                                                                                                                                                                                                                                                                                                                                                                                                                                                                                                                                                                                                                                                                                                                                                                                                                                                                                                                                                                                                                                    |                      |                 |
|                | outlined trajectory. The r                                                                                                                                                                                                                                                                                                                                                                                                                                                                                                                                                                                                                                                                                                                                                                                                                                                                                                                                                                                                                                                                                                                                                                                                                                                                                                                                                                                                                                                                                                                                                                                                                                                                                                                                                                                                                                                                                                                                                                                                                                                                                                     |                      |                 |
|                | outilited trajectory. The r                                                                                                                                                                                                                                                                                                                                                                                                                                                                                                                                                                                                                                                                                                                                                                                                                                                                                                                                                                                                                                                                                                                                                                                                                                                                                                                                                                                                                                                                                                                                                                                                                                                                                                                                                                                                                                                                                                                                                                                                                                                                                                    | iumbei oi palienis w | ailing over 12- |