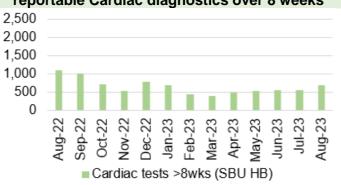

| Report Date    | 28 <sup>th</sup> September 2023                                                                                                                                                                                                                                                                                                                                                                                                                                                                                                                                                                                                                                                                                                                                                                                                                                                                                                                                                                                                                                                                                                                                                                                                                                                                                                                                                                                                                                                                                                                                                                                                                                                                                                                                                                                                                                                                                                                                                                                                                                                                                                | Agenda Item          | 2.6             |
|----------------|--------------------------------------------------------------------------------------------------------------------------------------------------------------------------------------------------------------------------------------------------------------------------------------------------------------------------------------------------------------------------------------------------------------------------------------------------------------------------------------------------------------------------------------------------------------------------------------------------------------------------------------------------------------------------------------------------------------------------------------------------------------------------------------------------------------------------------------------------------------------------------------------------------------------------------------------------------------------------------------------------------------------------------------------------------------------------------------------------------------------------------------------------------------------------------------------------------------------------------------------------------------------------------------------------------------------------------------------------------------------------------------------------------------------------------------------------------------------------------------------------------------------------------------------------------------------------------------------------------------------------------------------------------------------------------------------------------------------------------------------------------------------------------------------------------------------------------------------------------------------------------------------------------------------------------------------------------------------------------------------------------------------------------------------------------------------------------------------------------------------------------|----------------------|-----------------|
| Report Title   | Integrated Performance Report                                                                                                                                                                                                                                                                                                                                                                                                                                                                                                                                                                                                                                                                                                                                                                                                                                                                                                                                                                                                                                                                                                                                                                                                                                                                                                                                                                                                                                                                                                                                                                                                                                                                                                                                                                                                                                                                                                                                                                                                                                                                                                  |                      |                 |
| Report Author  | Meghann Protheroe, Head of Health Board Performance                                                                                                                                                                                                                                                                                                                                                                                                                                                                                                                                                                                                                                                                                                                                                                                                                                                                                                                                                                                                                                                                                                                                                                                                                                                                                                                                                                                                                                                                                                                                                                                                                                                                                                                                                                                                                                                                                                                                                                                                                                                                            |                      |                 |
| Report Sponsor | Darren Griffiths, Director of Fin                                                                                                                                                                                                                                                                                                                                                                                                                                                                                                                                                                                                                                                                                                                                                                                                                                                                                                                                                                                                                                                                                                                                                                                                                                                                                                                                                                                                                                                                                                                                                                                                                                                                                                                                                                                                                                                                                                                                                                                                                                                                                              | ance and Performar   | nce             |
| Presented by   | Darren Griffiths, Director of Fin                                                                                                                                                                                                                                                                                                                                                                                                                                                                                                                                                                                                                                                                                                                                                                                                                                                                                                                                                                                                                                                                                                                                                                                                                                                                                                                                                                                                                                                                                                                                                                                                                                                                                                                                                                                                                                                                                                                                                                                                                                                                                              | ance and Performar   | nce             |
| Freedom of     | Open                                                                                                                                                                                                                                                                                                                                                                                                                                                                                                                                                                                                                                                                                                                                                                                                                                                                                                                                                                                                                                                                                                                                                                                                                                                                                                                                                                                                                                                                                                                                                                                                                                                                                                                                                                                                                                                                                                                                                                                                                                                                                                                           |                      |                 |
| Information    |                                                                                                                                                                                                                                                                                                                                                                                                                                                                                                                                                                                                                                                                                                                                                                                                                                                                                                                                                                                                                                                                                                                                                                                                                                                                                                                                                                                                                                                                                                                                                                                                                                                                                                                                                                                                                                                                                                                                                                                                                                                                                                                                |                      |                 |
| Purpose of the | The purpose of this report is to                                                                                                                                                                                                                                                                                                                                                                                                                                                                                                                                                                                                                                                                                                                                                                                                                                                                                                                                                                                                                                                                                                                                                                                                                                                                                                                                                                                                                                                                                                                                                                                                                                                                                                                                                                                                                                                                                                                                                                                                                                                                                               | provide an update    | on the current  |
| Report         | performance of the Health Boa                                                                                                                                                                                                                                                                                                                                                                                                                                                                                                                                                                                                                                                                                                                                                                                                                                                                                                                                                                                                                                                                                                                                                                                                                                                                                                                                                                                                                                                                                                                                                                                                                                                                                                                                                                                                                                                                                                                                                                                                                                                                                                  |                      |                 |
| _              | reporting period (August 2023) in delivering key local                                                                                                                                                                                                                                                                                                                                                                                                                                                                                                                                                                                                                                                                                                                                                                                                                                                                                                                                                                                                                                                                                                                                                                                                                                                                                                                                                                                                                                                                                                                                                                                                                                                                                                                                                                                                                                                                                                                                                                                                                                                                         |                      |                 |
|                | performance measures as well                                                                                                                                                                                                                                                                                                                                                                                                                                                                                                                                                                                                                                                                                                                                                                                                                                                                                                                                                                                                                                                                                                                                                                                                                                                                                                                                                                                                                                                                                                                                                                                                                                                                                                                                                                                                                                                                                                                                                                                                                                                                                                   | as the national mea  | sures outlined  |
|                | in the 2022/23 NHS Wales Per                                                                                                                                                                                                                                                                                                                                                                                                                                                                                                                                                                                                                                                                                                                                                                                                                                                                                                                                                                                                                                                                                                                                                                                                                                                                                                                                                                                                                                                                                                                                                                                                                                                                                                                                                                                                                                                                                                                                                                                                                                                                                                   | rformance Framewo    | rk.             |
|                |                                                                                                                                                                                                                                                                                                                                                                                                                                                                                                                                                                                                                                                                                                                                                                                                                                                                                                                                                                                                                                                                                                                                                                                                                                                                                                                                                                                                                                                                                                                                                                                                                                                                                                                                                                                                                                                                                                                                                                                                                                                                                                                                |                      |                 |
| Key Issues     | The Integrated Performance                                                                                                                                                                                                                                                                                                                                                                                                                                                                                                                                                                                                                                                                                                                                                                                                                                                                                                                                                                                                                                                                                                                                                                                                                                                                                                                                                                                                                                                                                                                                                                                                                                                                                                                                                                                                                                                                                                                                                                                                                                                                                                     | Report is a routin   | e report that   |
| -              | provides an overview of how                                                                                                                                                                                                                                                                                                                                                                                                                                                                                                                                                                                                                                                                                                                                                                                                                                                                                                                                                                                                                                                                                                                                                                                                                                                                                                                                                                                                                                                                                                                                                                                                                                                                                                                                                                                                                                                                                                                                                                                                                                                                                                    | the Health Board     | is performing   |
|                | against the National Delivery m                                                                                                                                                                                                                                                                                                                                                                                                                                                                                                                                                                                                                                                                                                                                                                                                                                                                                                                                                                                                                                                                                                                                                                                                                                                                                                                                                                                                                                                                                                                                                                                                                                                                                                                                                                                                                                                                                                                                                                                                                                                                                                | neasures and key loo | cal quality and |
|                | safety measures.                                                                                                                                                                                                                                                                                                                                                                                                                                                                                                                                                                                                                                                                                                                                                                                                                                                                                                                                                                                                                                                                                                                                                                                                                                                                                                                                                                                                                                                                                                                                                                                                                                                                                                                                                                                                                                                                                                                                                                                                                                                                                                               |                      |                 |
|                |                                                                                                                                                                                                                                                                                                                                                                                                                                                                                                                                                                                                                                                                                                                                                                                                                                                                                                                                                                                                                                                                                                                                                                                                                                                                                                                                                                                                                                                                                                                                                                                                                                                                                                                                                                                                                                                                                                                                                                                                                                                                                                                                |                      |                 |
|                | The Performance Delivery Fran                                                                                                                                                                                                                                                                                                                                                                                                                                                                                                                                                                                                                                                                                                                                                                                                                                                                                                                                                                                                                                                                                                                                                                                                                                                                                                                                                                                                                                                                                                                                                                                                                                                                                                                                                                                                                                                                                                                                                                                                                                                                                                  |                      | •               |
|                | June 2023, and the measures                                                                                                                                                                                                                                                                                                                                                                                                                                                                                                                                                                                                                                                                                                                                                                                                                                                                                                                                                                                                                                                                                                                                                                                                                                                                                                                                                                                                                                                                                                                                                                                                                                                                                                                                                                                                                                                                                                                                                                                                                                                                                                    | •                    | accordingly in  |
|                | line with current data availabilit                                                                                                                                                                                                                                                                                                                                                                                                                                                                                                                                                                                                                                                                                                                                                                                                                                                                                                                                                                                                                                                                                                                                                                                                                                                                                                                                                                                                                                                                                                                                                                                                                                                                                                                                                                                                                                                                                                                                                                                                                                                                                             | у.                   |                 |
|                |                                                                                                                                                                                                                                                                                                                                                                                                                                                                                                                                                                                                                                                                                                                                                                                                                                                                                                                                                                                                                                                                                                                                                                                                                                                                                                                                                                                                                                                                                                                                                                                                                                                                                                                                                                                                                                                                                                                                                                                                                                                                                                                                |                      |                 |
|                | The report format has been altered to align with key areas of focus                                                                                                                                                                                                                                                                                                                                                                                                                                                                                                                                                                                                                                                                                                                                                                                                                                                                                                                                                                                                                                                                                                                                                                                                                                                                                                                                                                                                                                                                                                                                                                                                                                                                                                                                                                                                                                                                                                                                                                                                                                                            |                      |                 |
|                | within the Performance and Finance Committee                                                                                                                                                                                                                                                                                                                                                                                                                                                                                                                                                                                                                                                                                                                                                                                                                                                                                                                                                                                                                                                                                                                                                                                                                                                                                                                                                                                                                                                                                                                                                                                                                                                                                                                                                                                                                                                                                                                                                                                                                                                                                   |                      |                 |
|                | Key high level issues to highlight this month are as follows:                                                                                                                                                                                                                                                                                                                                                                                                                                                                                                                                                                                                                                                                                                                                                                                                                                                                                                                                                                                                                                                                                                                                                                                                                                                                                                                                                                                                                                                                                                                                                                                                                                                                                                                                                                                                                                                                                                                                                                                                                                                                  |                      |                 |
|                | and the second of the second o |                      |                 |
|                | COVID19                                                                                                                                                                                                                                                                                                                                                                                                                                                                                                                                                                                                                                                                                                                                                                                                                                                                                                                                                                                                                                                                                                                                                                                                                                                                                                                                                                                                                                                                                                                                                                                                                                                                                                                                                                                                                                                                                                                                                                                                                                                                                                                        |                      |                 |
|                | - The number of new cas                                                                                                                                                                                                                                                                                                                                                                                                                                                                                                                                                                                                                                                                                                                                                                                                                                                                                                                                                                                                                                                                                                                                                                                                                                                                                                                                                                                                                                                                                                                                                                                                                                                                                                                                                                                                                                                                                                                                                                                                                                                                                                        | es of COVID19 has    | saw a further   |
|                | increase in August 2023                                                                                                                                                                                                                                                                                                                                                                                                                                                                                                                                                                                                                                                                                                                                                                                                                                                                                                                                                                                                                                                                                                                                                                                                                                                                                                                                                                                                                                                                                                                                                                                                                                                                                                                                                                                                                                                                                                                                                                                                                                                                                                        | 3 to 132 cases, com  | pared with 84   |
|                | reported in July 2023.                                                                                                                                                                                                                                                                                                                                                                                                                                                                                                                                                                                                                                                                                                                                                                                                                                                                                                                                                                                                                                                                                                                                                                                                                                                                                                                                                                                                                                                                                                                                                                                                                                                                                                                                                                                                                                                                                                                                                                                                                                                                                                         |                      |                 |
|                |                                                                                                                                                                                                                                                                                                                                                                                                                                                                                                                                                                                                                                                                                                                                                                                                                                                                                                                                                                                                                                                                                                                                                                                                                                                                                                                                                                                                                                                                                                                                                                                                                                                                                                                                                                                                                                                                                                                                                                                                                                                                                                                                |                      |                 |
|                | Unscheduled Care                                                                                                                                                                                                                                                                                                                                                                                                                                                                                                                                                                                                                                                                                                                                                                                                                                                                                                                                                                                                                                                                                                                                                                                                                                                                                                                                                                                                                                                                                                                                                                                                                                                                                                                                                                                                                                                                                                                                                                                                                                                                                                               |                      |                 |
|                | - Emergency Department (ED) attendances have                                                                                                                                                                                                                                                                                                                                                                                                                                                                                                                                                                                                                                                                                                                                                                                                                                                                                                                                                                                                                                                                                                                                                                                                                                                                                                                                                                                                                                                                                                                                                                                                                                                                                                                                                                                                                                                                                                                                                                                                                                                                                   |                      |                 |
|                | decreased in August 20                                                                                                                                                                                                                                                                                                                                                                                                                                                                                                                                                                                                                                                                                                                                                                                                                                                                                                                                                                                                                                                                                                                                                                                                                                                                                                                                                                                                                                                                                                                                                                                                                                                                                                                                                                                                                                                                                                                                                                                                                                                                                                         | 123 to 10,947 from   | 11,2/8 in July  |
|                | 2023.                                                                                                                                                                                                                                                                                                                                                                                                                                                                                                                                                                                                                                                                                                                                                                                                                                                                                                                                                                                                                                                                                                                                                                                                                                                                                                                                                                                                                                                                                                                                                                                                                                                                                                                                                                                                                                                                                                                                                                                                                                                                                                                          |                      |                 |
|                | - Performance against the                                                                                                                                                                                                                                                                                                                                                                                                                                                                                                                                                                                                                                                                                                                                                                                                                                                                                                                                                                                                                                                                                                                                                                                                                                                                                                                                                                                                                                                                                                                                                                                                                                                                                                                                                                                                                                                                                                                                                                                                                                                                                                      |                      | •               |
|                | the outlined trajectory in August 2023. ED 4-hour                                                                                                                                                                                                                                                                                                                                                                                                                                                                                                                                                                                                                                                                                                                                                                                                                                                                                                                                                                                                                                                                                                                                                                                                                                                                                                                                                                                                                                                                                                                                                                                                                                                                                                                                                                                                                                                                                                                                                                                                                                                                              |                      |                 |
|                | performance has improved slightly by 0.16% in August 2023 to 76.19% from 76.03% in July 2023.                                                                                                                                                                                                                                                                                                                                                                                                                                                                                                                                                                                                                                                                                                                                                                                                                                                                                                                                                                                                                                                                                                                                                                                                                                                                                                                                                                                                                                                                                                                                                                                                                                                                                                                                                                                                                                                                                                                                                                                                                                  |                      |                 |
|                |                                                                                                                                                                                                                                                                                                                                                                                                                                                                                                                                                                                                                                                                                                                                                                                                                                                                                                                                                                                                                                                                                                                                                                                                                                                                                                                                                                                                                                                                                                                                                                                                                                                                                                                                                                                                                                                                                                                                                                                                                                                                                                                                |                      | improved in     |
|                | <ul> <li>Performance against the 12-hour wait has improved inmonth, however it is currently performing above the</li> </ul>                                                                                                                                                                                                                                                                                                                                                                                                                                                                                                                                                                                                                                                                                                                                                                                                                                                                                                                                                                                                                                                                                                                                                                                                                                                                                                                                                                                                                                                                                                                                                                                                                                                                                                                                                                                                                                                                                                                                                                                                    |                      |                 |
|                | outlined trajectory. The r                                                                                                                                                                                                                                                                                                                                                                                                                                                                                                                                                                                                                                                                                                                                                                                                                                                                                                                                                                                                                                                                                                                                                                                                                                                                                                                                                                                                                                                                                                                                                                                                                                                                                                                                                                                                                                                                                                                                                                                                                                                                                                     |                      |                 |
|                | outilited trajectory. The r                                                                                                                                                                                                                                                                                                                                                                                                                                                                                                                                                                                                                                                                                                                                                                                                                                                                                                                                                                                                                                                                                                                                                                                                                                                                                                                                                                                                                                                                                                                                                                                                                                                                                                                                                                                                                                                                                                                                                                                                                                                                                                    | iumbei oi palienis w | ailing over 12- |