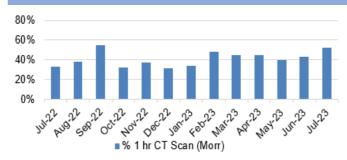

| Report Date    | 28 <sup>th</sup> September 2023                                                                                                                                                                                                                                                                                                                                                                                                                                                                                                                                                                                                                                                                                                                                                                                                                                                                                                                                                                                                                                                                                                                                                                                                                                                                                                                                                                                                                                                                                                                                                                                                                                                                                                                                                                                                                                                                                                                                                                                                                                                                                                | Agenda Item          | 2.6             |
|----------------|--------------------------------------------------------------------------------------------------------------------------------------------------------------------------------------------------------------------------------------------------------------------------------------------------------------------------------------------------------------------------------------------------------------------------------------------------------------------------------------------------------------------------------------------------------------------------------------------------------------------------------------------------------------------------------------------------------------------------------------------------------------------------------------------------------------------------------------------------------------------------------------------------------------------------------------------------------------------------------------------------------------------------------------------------------------------------------------------------------------------------------------------------------------------------------------------------------------------------------------------------------------------------------------------------------------------------------------------------------------------------------------------------------------------------------------------------------------------------------------------------------------------------------------------------------------------------------------------------------------------------------------------------------------------------------------------------------------------------------------------------------------------------------------------------------------------------------------------------------------------------------------------------------------------------------------------------------------------------------------------------------------------------------------------------------------------------------------------------------------------------------|----------------------|-----------------|
| Report Title   | Integrated Performance Report                                                                                                                                                                                                                                                                                                                                                                                                                                                                                                                                                                                                                                                                                                                                                                                                                                                                                                                                                                                                                                                                                                                                                                                                                                                                                                                                                                                                                                                                                                                                                                                                                                                                                                                                                                                                                                                                                                                                                                                                                                                                                                  |                      |                 |
| Report Author  | Meghann Protheroe, Head of Health Board Performance                                                                                                                                                                                                                                                                                                                                                                                                                                                                                                                                                                                                                                                                                                                                                                                                                                                                                                                                                                                                                                                                                                                                                                                                                                                                                                                                                                                                                                                                                                                                                                                                                                                                                                                                                                                                                                                                                                                                                                                                                                                                            |                      |                 |
| Report Sponsor | Darren Griffiths, Director of Fin                                                                                                                                                                                                                                                                                                                                                                                                                                                                                                                                                                                                                                                                                                                                                                                                                                                                                                                                                                                                                                                                                                                                                                                                                                                                                                                                                                                                                                                                                                                                                                                                                                                                                                                                                                                                                                                                                                                                                                                                                                                                                              | ance and Performar   | nce             |
| Presented by   | Darren Griffiths, Director of Fin                                                                                                                                                                                                                                                                                                                                                                                                                                                                                                                                                                                                                                                                                                                                                                                                                                                                                                                                                                                                                                                                                                                                                                                                                                                                                                                                                                                                                                                                                                                                                                                                                                                                                                                                                                                                                                                                                                                                                                                                                                                                                              | ance and Performar   | nce             |
| Freedom of     | Open                                                                                                                                                                                                                                                                                                                                                                                                                                                                                                                                                                                                                                                                                                                                                                                                                                                                                                                                                                                                                                                                                                                                                                                                                                                                                                                                                                                                                                                                                                                                                                                                                                                                                                                                                                                                                                                                                                                                                                                                                                                                                                                           |                      |                 |
| Information    |                                                                                                                                                                                                                                                                                                                                                                                                                                                                                                                                                                                                                                                                                                                                                                                                                                                                                                                                                                                                                                                                                                                                                                                                                                                                                                                                                                                                                                                                                                                                                                                                                                                                                                                                                                                                                                                                                                                                                                                                                                                                                                                                |                      |                 |
| Purpose of the | The purpose of this report is to                                                                                                                                                                                                                                                                                                                                                                                                                                                                                                                                                                                                                                                                                                                                                                                                                                                                                                                                                                                                                                                                                                                                                                                                                                                                                                                                                                                                                                                                                                                                                                                                                                                                                                                                                                                                                                                                                                                                                                                                                                                                                               | provide an update    | on the current  |
| Report         | performance of the Health Boa                                                                                                                                                                                                                                                                                                                                                                                                                                                                                                                                                                                                                                                                                                                                                                                                                                                                                                                                                                                                                                                                                                                                                                                                                                                                                                                                                                                                                                                                                                                                                                                                                                                                                                                                                                                                                                                                                                                                                                                                                                                                                                  |                      |                 |
| _              | reporting period (August 2023) in delivering key local                                                                                                                                                                                                                                                                                                                                                                                                                                                                                                                                                                                                                                                                                                                                                                                                                                                                                                                                                                                                                                                                                                                                                                                                                                                                                                                                                                                                                                                                                                                                                                                                                                                                                                                                                                                                                                                                                                                                                                                                                                                                         |                      |                 |
|                | performance measures as well                                                                                                                                                                                                                                                                                                                                                                                                                                                                                                                                                                                                                                                                                                                                                                                                                                                                                                                                                                                                                                                                                                                                                                                                                                                                                                                                                                                                                                                                                                                                                                                                                                                                                                                                                                                                                                                                                                                                                                                                                                                                                                   | as the national mea  | sures outlined  |
|                | in the 2022/23 NHS Wales Per                                                                                                                                                                                                                                                                                                                                                                                                                                                                                                                                                                                                                                                                                                                                                                                                                                                                                                                                                                                                                                                                                                                                                                                                                                                                                                                                                                                                                                                                                                                                                                                                                                                                                                                                                                                                                                                                                                                                                                                                                                                                                                   | rformance Framewo    | rk.             |
|                |                                                                                                                                                                                                                                                                                                                                                                                                                                                                                                                                                                                                                                                                                                                                                                                                                                                                                                                                                                                                                                                                                                                                                                                                                                                                                                                                                                                                                                                                                                                                                                                                                                                                                                                                                                                                                                                                                                                                                                                                                                                                                                                                |                      |                 |
| Key Issues     | The Integrated Performance                                                                                                                                                                                                                                                                                                                                                                                                                                                                                                                                                                                                                                                                                                                                                                                                                                                                                                                                                                                                                                                                                                                                                                                                                                                                                                                                                                                                                                                                                                                                                                                                                                                                                                                                                                                                                                                                                                                                                                                                                                                                                                     | Report is a routin   | e report that   |
| -              | provides an overview of how                                                                                                                                                                                                                                                                                                                                                                                                                                                                                                                                                                                                                                                                                                                                                                                                                                                                                                                                                                                                                                                                                                                                                                                                                                                                                                                                                                                                                                                                                                                                                                                                                                                                                                                                                                                                                                                                                                                                                                                                                                                                                                    | the Health Board     | is performing   |
|                | against the National Delivery m                                                                                                                                                                                                                                                                                                                                                                                                                                                                                                                                                                                                                                                                                                                                                                                                                                                                                                                                                                                                                                                                                                                                                                                                                                                                                                                                                                                                                                                                                                                                                                                                                                                                                                                                                                                                                                                                                                                                                                                                                                                                                                | neasures and key loo | cal quality and |
|                | safety measures.                                                                                                                                                                                                                                                                                                                                                                                                                                                                                                                                                                                                                                                                                                                                                                                                                                                                                                                                                                                                                                                                                                                                                                                                                                                                                                                                                                                                                                                                                                                                                                                                                                                                                                                                                                                                                                                                                                                                                                                                                                                                                                               |                      |                 |
|                |                                                                                                                                                                                                                                                                                                                                                                                                                                                                                                                                                                                                                                                                                                                                                                                                                                                                                                                                                                                                                                                                                                                                                                                                                                                                                                                                                                                                                                                                                                                                                                                                                                                                                                                                                                                                                                                                                                                                                                                                                                                                                                                                |                      |                 |
|                | The Performance Delivery Fran                                                                                                                                                                                                                                                                                                                                                                                                                                                                                                                                                                                                                                                                                                                                                                                                                                                                                                                                                                                                                                                                                                                                                                                                                                                                                                                                                                                                                                                                                                                                                                                                                                                                                                                                                                                                                                                                                                                                                                                                                                                                                                  |                      | •               |
|                | June 2023, and the measures                                                                                                                                                                                                                                                                                                                                                                                                                                                                                                                                                                                                                                                                                                                                                                                                                                                                                                                                                                                                                                                                                                                                                                                                                                                                                                                                                                                                                                                                                                                                                                                                                                                                                                                                                                                                                                                                                                                                                                                                                                                                                                    | •                    | accordingly in  |
|                | line with current data availabilit                                                                                                                                                                                                                                                                                                                                                                                                                                                                                                                                                                                                                                                                                                                                                                                                                                                                                                                                                                                                                                                                                                                                                                                                                                                                                                                                                                                                                                                                                                                                                                                                                                                                                                                                                                                                                                                                                                                                                                                                                                                                                             | у.                   |                 |
|                |                                                                                                                                                                                                                                                                                                                                                                                                                                                                                                                                                                                                                                                                                                                                                                                                                                                                                                                                                                                                                                                                                                                                                                                                                                                                                                                                                                                                                                                                                                                                                                                                                                                                                                                                                                                                                                                                                                                                                                                                                                                                                                                                |                      |                 |
|                | The report format has been altered to align with key areas of focus                                                                                                                                                                                                                                                                                                                                                                                                                                                                                                                                                                                                                                                                                                                                                                                                                                                                                                                                                                                                                                                                                                                                                                                                                                                                                                                                                                                                                                                                                                                                                                                                                                                                                                                                                                                                                                                                                                                                                                                                                                                            |                      |                 |
|                | within the Performance and Finance Committee                                                                                                                                                                                                                                                                                                                                                                                                                                                                                                                                                                                                                                                                                                                                                                                                                                                                                                                                                                                                                                                                                                                                                                                                                                                                                                                                                                                                                                                                                                                                                                                                                                                                                                                                                                                                                                                                                                                                                                                                                                                                                   |                      |                 |
|                | Key high level issues to highlight this month are as follows:                                                                                                                                                                                                                                                                                                                                                                                                                                                                                                                                                                                                                                                                                                                                                                                                                                                                                                                                                                                                                                                                                                                                                                                                                                                                                                                                                                                                                                                                                                                                                                                                                                                                                                                                                                                                                                                                                                                                                                                                                                                                  |                      |                 |
|                | and the second of the second o |                      |                 |
|                | COVID19                                                                                                                                                                                                                                                                                                                                                                                                                                                                                                                                                                                                                                                                                                                                                                                                                                                                                                                                                                                                                                                                                                                                                                                                                                                                                                                                                                                                                                                                                                                                                                                                                                                                                                                                                                                                                                                                                                                                                                                                                                                                                                                        |                      |                 |
|                | - The number of new cas                                                                                                                                                                                                                                                                                                                                                                                                                                                                                                                                                                                                                                                                                                                                                                                                                                                                                                                                                                                                                                                                                                                                                                                                                                                                                                                                                                                                                                                                                                                                                                                                                                                                                                                                                                                                                                                                                                                                                                                                                                                                                                        | es of COVID19 has    | saw a further   |
|                | increase in August 2023                                                                                                                                                                                                                                                                                                                                                                                                                                                                                                                                                                                                                                                                                                                                                                                                                                                                                                                                                                                                                                                                                                                                                                                                                                                                                                                                                                                                                                                                                                                                                                                                                                                                                                                                                                                                                                                                                                                                                                                                                                                                                                        | 3 to 132 cases, com  | pared with 84   |
|                | reported in July 2023.                                                                                                                                                                                                                                                                                                                                                                                                                                                                                                                                                                                                                                                                                                                                                                                                                                                                                                                                                                                                                                                                                                                                                                                                                                                                                                                                                                                                                                                                                                                                                                                                                                                                                                                                                                                                                                                                                                                                                                                                                                                                                                         |                      |                 |
|                |                                                                                                                                                                                                                                                                                                                                                                                                                                                                                                                                                                                                                                                                                                                                                                                                                                                                                                                                                                                                                                                                                                                                                                                                                                                                                                                                                                                                                                                                                                                                                                                                                                                                                                                                                                                                                                                                                                                                                                                                                                                                                                                                |                      |                 |
|                | Unscheduled Care                                                                                                                                                                                                                                                                                                                                                                                                                                                                                                                                                                                                                                                                                                                                                                                                                                                                                                                                                                                                                                                                                                                                                                                                                                                                                                                                                                                                                                                                                                                                                                                                                                                                                                                                                                                                                                                                                                                                                                                                                                                                                                               |                      |                 |
|                | - Emergency Department (ED) attendances have                                                                                                                                                                                                                                                                                                                                                                                                                                                                                                                                                                                                                                                                                                                                                                                                                                                                                                                                                                                                                                                                                                                                                                                                                                                                                                                                                                                                                                                                                                                                                                                                                                                                                                                                                                                                                                                                                                                                                                                                                                                                                   |                      |                 |
|                | decreased in August 20                                                                                                                                                                                                                                                                                                                                                                                                                                                                                                                                                                                                                                                                                                                                                                                                                                                                                                                                                                                                                                                                                                                                                                                                                                                                                                                                                                                                                                                                                                                                                                                                                                                                                                                                                                                                                                                                                                                                                                                                                                                                                                         | 123 to 10,947 from   | 11,2/8 in July  |
|                | 2023.                                                                                                                                                                                                                                                                                                                                                                                                                                                                                                                                                                                                                                                                                                                                                                                                                                                                                                                                                                                                                                                                                                                                                                                                                                                                                                                                                                                                                                                                                                                                                                                                                                                                                                                                                                                                                                                                                                                                                                                                                                                                                                                          |                      |                 |
|                | - Performance against the                                                                                                                                                                                                                                                                                                                                                                                                                                                                                                                                                                                                                                                                                                                                                                                                                                                                                                                                                                                                                                                                                                                                                                                                                                                                                                                                                                                                                                                                                                                                                                                                                                                                                                                                                                                                                                                                                                                                                                                                                                                                                                      |                      | •               |
|                | the outlined trajectory in August 2023. ED 4-hour                                                                                                                                                                                                                                                                                                                                                                                                                                                                                                                                                                                                                                                                                                                                                                                                                                                                                                                                                                                                                                                                                                                                                                                                                                                                                                                                                                                                                                                                                                                                                                                                                                                                                                                                                                                                                                                                                                                                                                                                                                                                              |                      |                 |
|                | performance has improved slightly by 0.16% in August 2023 to 76.19% from 76.03% in July 2023.                                                                                                                                                                                                                                                                                                                                                                                                                                                                                                                                                                                                                                                                                                                                                                                                                                                                                                                                                                                                                                                                                                                                                                                                                                                                                                                                                                                                                                                                                                                                                                                                                                                                                                                                                                                                                                                                                                                                                                                                                                  |                      |                 |
|                |                                                                                                                                                                                                                                                                                                                                                                                                                                                                                                                                                                                                                                                                                                                                                                                                                                                                                                                                                                                                                                                                                                                                                                                                                                                                                                                                                                                                                                                                                                                                                                                                                                                                                                                                                                                                                                                                                                                                                                                                                                                                                                                                |                      | improved in     |
|                | <ul> <li>Performance against the 12-hour wait has improved inmonth, however it is currently performing above the</li> </ul>                                                                                                                                                                                                                                                                                                                                                                                                                                                                                                                                                                                                                                                                                                                                                                                                                                                                                                                                                                                                                                                                                                                                                                                                                                                                                                                                                                                                                                                                                                                                                                                                                                                                                                                                                                                                                                                                                                                                                                                                    |                      |                 |
|                | outlined trajectory. The r                                                                                                                                                                                                                                                                                                                                                                                                                                                                                                                                                                                                                                                                                                                                                                                                                                                                                                                                                                                                                                                                                                                                                                                                                                                                                                                                                                                                                                                                                                                                                                                                                                                                                                                                                                                                                                                                                                                                                                                                                                                                                                     |                      |                 |
|                | outilited trajectory. The r                                                                                                                                                                                                                                                                                                                                                                                                                                                                                                                                                                                                                                                                                                                                                                                                                                                                                                                                                                                                                                                                                                                                                                                                                                                                                                                                                                                                                                                                                                                                                                                                                                                                                                                                                                                                                                                                                                                                                                                                                                                                                                    | iumbei oi palienis w | ailing over 12- |