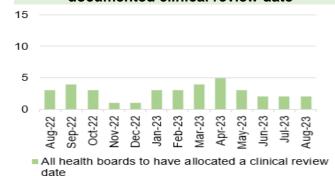

| Report Date    | 28 <sup>th</sup> September 2023                                                                                                                                                                                                                                                                                                                                                                                                                                                                                                                                                                                                                                                                                                                                                                                                                                                                                                                                                                                                                                                                                                                                                                                                                                                                                                                                                                                                                                                                                                                                                                                                                                                                                                                                                                                                                                                                                                                                                                                                                                                                                                | Agenda Item          | 2.6             |
|----------------|--------------------------------------------------------------------------------------------------------------------------------------------------------------------------------------------------------------------------------------------------------------------------------------------------------------------------------------------------------------------------------------------------------------------------------------------------------------------------------------------------------------------------------------------------------------------------------------------------------------------------------------------------------------------------------------------------------------------------------------------------------------------------------------------------------------------------------------------------------------------------------------------------------------------------------------------------------------------------------------------------------------------------------------------------------------------------------------------------------------------------------------------------------------------------------------------------------------------------------------------------------------------------------------------------------------------------------------------------------------------------------------------------------------------------------------------------------------------------------------------------------------------------------------------------------------------------------------------------------------------------------------------------------------------------------------------------------------------------------------------------------------------------------------------------------------------------------------------------------------------------------------------------------------------------------------------------------------------------------------------------------------------------------------------------------------------------------------------------------------------------------|----------------------|-----------------|
| Report Title   | Integrated Performance Report                                                                                                                                                                                                                                                                                                                                                                                                                                                                                                                                                                                                                                                                                                                                                                                                                                                                                                                                                                                                                                                                                                                                                                                                                                                                                                                                                                                                                                                                                                                                                                                                                                                                                                                                                                                                                                                                                                                                                                                                                                                                                                  |                      |                 |
| Report Author  | Meghann Protheroe, Head of Health Board Performance                                                                                                                                                                                                                                                                                                                                                                                                                                                                                                                                                                                                                                                                                                                                                                                                                                                                                                                                                                                                                                                                                                                                                                                                                                                                                                                                                                                                                                                                                                                                                                                                                                                                                                                                                                                                                                                                                                                                                                                                                                                                            |                      |                 |
| Report Sponsor | Darren Griffiths, Director of Fin                                                                                                                                                                                                                                                                                                                                                                                                                                                                                                                                                                                                                                                                                                                                                                                                                                                                                                                                                                                                                                                                                                                                                                                                                                                                                                                                                                                                                                                                                                                                                                                                                                                                                                                                                                                                                                                                                                                                                                                                                                                                                              | ance and Performar   | nce             |
| Presented by   | Darren Griffiths, Director of Fin                                                                                                                                                                                                                                                                                                                                                                                                                                                                                                                                                                                                                                                                                                                                                                                                                                                                                                                                                                                                                                                                                                                                                                                                                                                                                                                                                                                                                                                                                                                                                                                                                                                                                                                                                                                                                                                                                                                                                                                                                                                                                              | ance and Performar   | nce             |
| Freedom of     | Open                                                                                                                                                                                                                                                                                                                                                                                                                                                                                                                                                                                                                                                                                                                                                                                                                                                                                                                                                                                                                                                                                                                                                                                                                                                                                                                                                                                                                                                                                                                                                                                                                                                                                                                                                                                                                                                                                                                                                                                                                                                                                                                           |                      |                 |
| Information    |                                                                                                                                                                                                                                                                                                                                                                                                                                                                                                                                                                                                                                                                                                                                                                                                                                                                                                                                                                                                                                                                                                                                                                                                                                                                                                                                                                                                                                                                                                                                                                                                                                                                                                                                                                                                                                                                                                                                                                                                                                                                                                                                |                      |                 |
| Purpose of the | The purpose of this report is to                                                                                                                                                                                                                                                                                                                                                                                                                                                                                                                                                                                                                                                                                                                                                                                                                                                                                                                                                                                                                                                                                                                                                                                                                                                                                                                                                                                                                                                                                                                                                                                                                                                                                                                                                                                                                                                                                                                                                                                                                                                                                               | provide an update    | on the current  |
| Report         | performance of the Health Boa                                                                                                                                                                                                                                                                                                                                                                                                                                                                                                                                                                                                                                                                                                                                                                                                                                                                                                                                                                                                                                                                                                                                                                                                                                                                                                                                                                                                                                                                                                                                                                                                                                                                                                                                                                                                                                                                                                                                                                                                                                                                                                  |                      |                 |
| _              | reporting period (August 2023) in delivering key local                                                                                                                                                                                                                                                                                                                                                                                                                                                                                                                                                                                                                                                                                                                                                                                                                                                                                                                                                                                                                                                                                                                                                                                                                                                                                                                                                                                                                                                                                                                                                                                                                                                                                                                                                                                                                                                                                                                                                                                                                                                                         |                      |                 |
|                | performance measures as well                                                                                                                                                                                                                                                                                                                                                                                                                                                                                                                                                                                                                                                                                                                                                                                                                                                                                                                                                                                                                                                                                                                                                                                                                                                                                                                                                                                                                                                                                                                                                                                                                                                                                                                                                                                                                                                                                                                                                                                                                                                                                                   | as the national mea  | sures outlined  |
|                | in the 2022/23 NHS Wales Per                                                                                                                                                                                                                                                                                                                                                                                                                                                                                                                                                                                                                                                                                                                                                                                                                                                                                                                                                                                                                                                                                                                                                                                                                                                                                                                                                                                                                                                                                                                                                                                                                                                                                                                                                                                                                                                                                                                                                                                                                                                                                                   | rformance Framewo    | rk.             |
|                |                                                                                                                                                                                                                                                                                                                                                                                                                                                                                                                                                                                                                                                                                                                                                                                                                                                                                                                                                                                                                                                                                                                                                                                                                                                                                                                                                                                                                                                                                                                                                                                                                                                                                                                                                                                                                                                                                                                                                                                                                                                                                                                                |                      |                 |
| Key Issues     | The Integrated Performance                                                                                                                                                                                                                                                                                                                                                                                                                                                                                                                                                                                                                                                                                                                                                                                                                                                                                                                                                                                                                                                                                                                                                                                                                                                                                                                                                                                                                                                                                                                                                                                                                                                                                                                                                                                                                                                                                                                                                                                                                                                                                                     | Report is a routin   | e report that   |
| -              | provides an overview of how                                                                                                                                                                                                                                                                                                                                                                                                                                                                                                                                                                                                                                                                                                                                                                                                                                                                                                                                                                                                                                                                                                                                                                                                                                                                                                                                                                                                                                                                                                                                                                                                                                                                                                                                                                                                                                                                                                                                                                                                                                                                                                    | the Health Board     | is performing   |
|                | against the National Delivery m                                                                                                                                                                                                                                                                                                                                                                                                                                                                                                                                                                                                                                                                                                                                                                                                                                                                                                                                                                                                                                                                                                                                                                                                                                                                                                                                                                                                                                                                                                                                                                                                                                                                                                                                                                                                                                                                                                                                                                                                                                                                                                | neasures and key loo | cal quality and |
|                | safety measures.                                                                                                                                                                                                                                                                                                                                                                                                                                                                                                                                                                                                                                                                                                                                                                                                                                                                                                                                                                                                                                                                                                                                                                                                                                                                                                                                                                                                                                                                                                                                                                                                                                                                                                                                                                                                                                                                                                                                                                                                                                                                                                               |                      |                 |
|                |                                                                                                                                                                                                                                                                                                                                                                                                                                                                                                                                                                                                                                                                                                                                                                                                                                                                                                                                                                                                                                                                                                                                                                                                                                                                                                                                                                                                                                                                                                                                                                                                                                                                                                                                                                                                                                                                                                                                                                                                                                                                                                                                |                      |                 |
|                | The Performance Delivery Fran                                                                                                                                                                                                                                                                                                                                                                                                                                                                                                                                                                                                                                                                                                                                                                                                                                                                                                                                                                                                                                                                                                                                                                                                                                                                                                                                                                                                                                                                                                                                                                                                                                                                                                                                                                                                                                                                                                                                                                                                                                                                                                  |                      | •               |
|                | June 2023, and the measures                                                                                                                                                                                                                                                                                                                                                                                                                                                                                                                                                                                                                                                                                                                                                                                                                                                                                                                                                                                                                                                                                                                                                                                                                                                                                                                                                                                                                                                                                                                                                                                                                                                                                                                                                                                                                                                                                                                                                                                                                                                                                                    | •                    | accordingly in  |
|                | line with current data availabilit                                                                                                                                                                                                                                                                                                                                                                                                                                                                                                                                                                                                                                                                                                                                                                                                                                                                                                                                                                                                                                                                                                                                                                                                                                                                                                                                                                                                                                                                                                                                                                                                                                                                                                                                                                                                                                                                                                                                                                                                                                                                                             | у.                   |                 |
|                |                                                                                                                                                                                                                                                                                                                                                                                                                                                                                                                                                                                                                                                                                                                                                                                                                                                                                                                                                                                                                                                                                                                                                                                                                                                                                                                                                                                                                                                                                                                                                                                                                                                                                                                                                                                                                                                                                                                                                                                                                                                                                                                                |                      |                 |
|                | The report format has been altered to align with key areas of focus                                                                                                                                                                                                                                                                                                                                                                                                                                                                                                                                                                                                                                                                                                                                                                                                                                                                                                                                                                                                                                                                                                                                                                                                                                                                                                                                                                                                                                                                                                                                                                                                                                                                                                                                                                                                                                                                                                                                                                                                                                                            |                      |                 |
|                | within the Performance and Finance Committee                                                                                                                                                                                                                                                                                                                                                                                                                                                                                                                                                                                                                                                                                                                                                                                                                                                                                                                                                                                                                                                                                                                                                                                                                                                                                                                                                                                                                                                                                                                                                                                                                                                                                                                                                                                                                                                                                                                                                                                                                                                                                   |                      |                 |
|                | Key high level issues to highlight this month are as follows:                                                                                                                                                                                                                                                                                                                                                                                                                                                                                                                                                                                                                                                                                                                                                                                                                                                                                                                                                                                                                                                                                                                                                                                                                                                                                                                                                                                                                                                                                                                                                                                                                                                                                                                                                                                                                                                                                                                                                                                                                                                                  |                      |                 |
|                | and the second of the second o |                      |                 |
|                | COVID19                                                                                                                                                                                                                                                                                                                                                                                                                                                                                                                                                                                                                                                                                                                                                                                                                                                                                                                                                                                                                                                                                                                                                                                                                                                                                                                                                                                                                                                                                                                                                                                                                                                                                                                                                                                                                                                                                                                                                                                                                                                                                                                        |                      |                 |
|                | - The number of new cas                                                                                                                                                                                                                                                                                                                                                                                                                                                                                                                                                                                                                                                                                                                                                                                                                                                                                                                                                                                                                                                                                                                                                                                                                                                                                                                                                                                                                                                                                                                                                                                                                                                                                                                                                                                                                                                                                                                                                                                                                                                                                                        | es of COVID19 has    | saw a further   |
|                | increase in August 2023                                                                                                                                                                                                                                                                                                                                                                                                                                                                                                                                                                                                                                                                                                                                                                                                                                                                                                                                                                                                                                                                                                                                                                                                                                                                                                                                                                                                                                                                                                                                                                                                                                                                                                                                                                                                                                                                                                                                                                                                                                                                                                        | 3 to 132 cases, com  | pared with 84   |
|                | reported in July 2023.                                                                                                                                                                                                                                                                                                                                                                                                                                                                                                                                                                                                                                                                                                                                                                                                                                                                                                                                                                                                                                                                                                                                                                                                                                                                                                                                                                                                                                                                                                                                                                                                                                                                                                                                                                                                                                                                                                                                                                                                                                                                                                         |                      |                 |
|                |                                                                                                                                                                                                                                                                                                                                                                                                                                                                                                                                                                                                                                                                                                                                                                                                                                                                                                                                                                                                                                                                                                                                                                                                                                                                                                                                                                                                                                                                                                                                                                                                                                                                                                                                                                                                                                                                                                                                                                                                                                                                                                                                |                      |                 |
|                | Unscheduled Care                                                                                                                                                                                                                                                                                                                                                                                                                                                                                                                                                                                                                                                                                                                                                                                                                                                                                                                                                                                                                                                                                                                                                                                                                                                                                                                                                                                                                                                                                                                                                                                                                                                                                                                                                                                                                                                                                                                                                                                                                                                                                                               |                      |                 |
|                | - Emergency Department (ED) attendances have                                                                                                                                                                                                                                                                                                                                                                                                                                                                                                                                                                                                                                                                                                                                                                                                                                                                                                                                                                                                                                                                                                                                                                                                                                                                                                                                                                                                                                                                                                                                                                                                                                                                                                                                                                                                                                                                                                                                                                                                                                                                                   |                      |                 |
|                | decreased in August 20                                                                                                                                                                                                                                                                                                                                                                                                                                                                                                                                                                                                                                                                                                                                                                                                                                                                                                                                                                                                                                                                                                                                                                                                                                                                                                                                                                                                                                                                                                                                                                                                                                                                                                                                                                                                                                                                                                                                                                                                                                                                                                         | 123 to 10,947 from   | 11,2/8 in July  |
|                | 2023.                                                                                                                                                                                                                                                                                                                                                                                                                                                                                                                                                                                                                                                                                                                                                                                                                                                                                                                                                                                                                                                                                                                                                                                                                                                                                                                                                                                                                                                                                                                                                                                                                                                                                                                                                                                                                                                                                                                                                                                                                                                                                                                          |                      |                 |
|                | - Performance against the                                                                                                                                                                                                                                                                                                                                                                                                                                                                                                                                                                                                                                                                                                                                                                                                                                                                                                                                                                                                                                                                                                                                                                                                                                                                                                                                                                                                                                                                                                                                                                                                                                                                                                                                                                                                                                                                                                                                                                                                                                                                                                      |                      | •               |
|                | the outlined trajectory in August 2023. ED 4-hour                                                                                                                                                                                                                                                                                                                                                                                                                                                                                                                                                                                                                                                                                                                                                                                                                                                                                                                                                                                                                                                                                                                                                                                                                                                                                                                                                                                                                                                                                                                                                                                                                                                                                                                                                                                                                                                                                                                                                                                                                                                                              |                      |                 |
|                | performance has improved slightly by 0.16% in August 2023 to 76.19% from 76.03% in July 2023.                                                                                                                                                                                                                                                                                                                                                                                                                                                                                                                                                                                                                                                                                                                                                                                                                                                                                                                                                                                                                                                                                                                                                                                                                                                                                                                                                                                                                                                                                                                                                                                                                                                                                                                                                                                                                                                                                                                                                                                                                                  |                      |                 |
|                |                                                                                                                                                                                                                                                                                                                                                                                                                                                                                                                                                                                                                                                                                                                                                                                                                                                                                                                                                                                                                                                                                                                                                                                                                                                                                                                                                                                                                                                                                                                                                                                                                                                                                                                                                                                                                                                                                                                                                                                                                                                                                                                                |                      | improved in     |
|                | <ul> <li>Performance against the 12-hour wait has improved inmonth, however it is currently performing above the</li> </ul>                                                                                                                                                                                                                                                                                                                                                                                                                                                                                                                                                                                                                                                                                                                                                                                                                                                                                                                                                                                                                                                                                                                                                                                                                                                                                                                                                                                                                                                                                                                                                                                                                                                                                                                                                                                                                                                                                                                                                                                                    |                      |                 |
|                | outlined trajectory. The r                                                                                                                                                                                                                                                                                                                                                                                                                                                                                                                                                                                                                                                                                                                                                                                                                                                                                                                                                                                                                                                                                                                                                                                                                                                                                                                                                                                                                                                                                                                                                                                                                                                                                                                                                                                                                                                                                                                                                                                                                                                                                                     |                      |                 |
|                | outilited trajectory. The r                                                                                                                                                                                                                                                                                                                                                                                                                                                                                                                                                                                                                                                                                                                                                                                                                                                                                                                                                                                                                                                                                                                                                                                                                                                                                                                                                                                                                                                                                                                                                                                                                                                                                                                                                                                                                                                                                                                                                                                                                                                                                                    | iumbei oi palienis w | ailing over 12- |