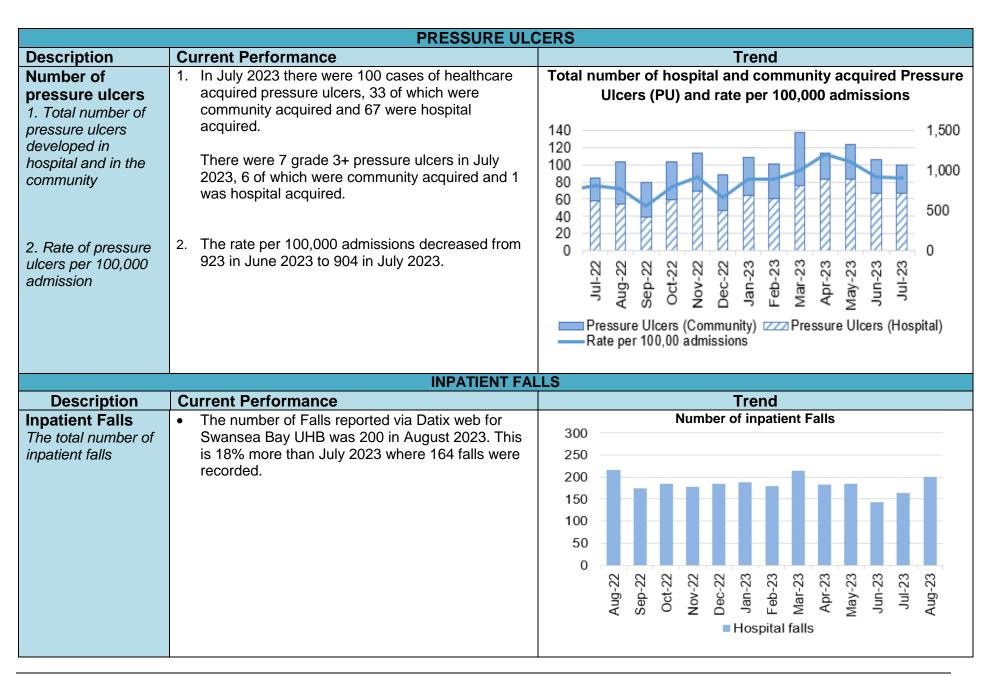

ug-22  Sep-22  Aug-22  Aug-22 |  |  |  |  |  |  |  |  |  |
| 7 | 7. 30 day mortality rate                                                                         | *  | 30 day mortality rate- In January 2021 the morality rate for Morriston Hospital was 7.5% which is 0.5% less than January 2020. The mortality rate in Morriston Hospital in January 2021 is higher than the all-Wales average of 6.9% but lower than the national average of 7.6%.  Updated data is currently not available, but is being reviewed. | 9% -<br>8% -<br>7% -<br>6% -<br>5% | 7. 30 day mortality rate  7. 30 day mortality rate  7. 30 day mortality rate  8. 20                                                                                                                                            |  |  |  |  |  |  |  |  |  |



|                                                                                                                             | NATIONALLY REPORTAB                                                                                                                                                                                                                                                         | LE INCIDENTS                                                                                                                                                                                           |
|-----------------------------------------------------------------------------------------------------------------------------|------------------------------------------------------------------------