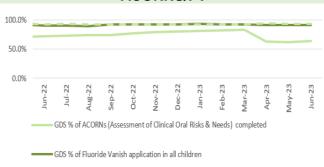

| Report Date    | 28 <sup>th</sup> September 2023                                                                                                                                                                                                                                                                                                                                                                                                                                                                                                                                                                                                                                                                                                                                                                                                                                                                                                                                                                                                                                                                                                                                                                                                                                                                                                                                                                                                                                                                                                                                                                                                                                                                                                                                                                                                                                                                                                                                                                                                                                                                                                | Agenda Item          | 2.6             |
|----------------|--------------------------------------------------------------------------------------------------------------------------------------------------------------------------------------------------------------------------------------------------------------------------------------------------------------------------------------------------------------------------------------------------------------------------------------------------------------------------------------------------------------------------------------------------------------------------------------------------------------------------------------------------------------------------------------------------------------------------------------------------------------------------------------------------------------------------------------------------------------------------------------------------------------------------------------------------------------------------------------------------------------------------------------------------------------------------------------------------------------------------------------------------------------------------------------------------------------------------------------------------------------------------------------------------------------------------------------------------------------------------------------------------------------------------------------------------------------------------------------------------------------------------------------------------------------------------------------------------------------------------------------------------------------------------------------------------------------------------------------------------------------------------------------------------------------------------------------------------------------------------------------------------------------------------------------------------------------------------------------------------------------------------------------------------------------------------------------------------------------------------------|----------------------|-----------------|
| Report Title   | Integrated Performance Report                                                                                                                                                                                                                                                                                                                                                                                                                                                                                                                                                                                                                                                                                                                                                                                                                                                                                                                                                                                                                                                                                                                                                                                                                                                                                                                                                                                                                                                                                                                                                                                                                                                                                                                                                                                                                                                                                                                                                                                                                                                                                                  |                      |                 |
| Report Author  | Meghann Protheroe, Head of Health Board Performance                                                                                                                                                                                                                                                                                                                                                                                                                                                                                                                                                                                                                                                                                                                                                                                                                                                                                                                                                                                                                                                                                                                                                                                                                                                                                                                                                                                                                                                                                                                                                                                                                                                                                                                                                                                                                                                                                                                                                                                                                                                                            |                      |                 |
| Report Sponsor | Darren Griffiths, Director of Fin                                                                                                                                                                                                                                                                                                                                                                                                                                                                                                                                                                                                                                                                                                                                                                                                                                                                                                                                                                                                                                                                                                                                                                                                                                                                                                                                                                                                                                                                                                                                                                                                                                                                                                                                                                                                                                                                                                                                                                                                                                                                                              | ance and Performar   | nce             |
| Presented by   | Darren Griffiths, Director of Fin                                                                                                                                                                                                                                                                                                                                                                                                                                                                                                                                                                                                                                                                                                                                                                                                                                                                                                                                                                                                                                                                                                                                                                                                                                                                                                                                                                                                                                                                                                                                                                                                                                                                                                                                                                                                                                                                                                                                                                                                                                                                                              | ance and Performar   | nce             |
| Freedom of     | Open                                                                                                                                                                                                                                                                                                                                                                                                                                                                                                                                                                                                                                                                                                                                                                                                                                                                                                                                                                                                                                                                                                                                                                                                                                                                                                                                                                                                                                                                                                                                                                                                                                                                                                                                                                                                                                                                                                                                                                                                                                                                                                                           |                      |                 |
| Information    |                                                                                                                                                                                                                                                                                                                                                                                                                                                                                                                                                                                                                                                                                                                                                                                                                                                                                                                                                                                                                                                                                                                                                                                                                                                                                                                                                                                                                                                                                                                                                                                                                                                                                                                                                                                                                                                                                                                                                                                                                                                                                                                                |                      |                 |
| Purpose of the | The purpose of this report is to                                                                                                                                                                                                                                                                                                                                                                                                                                                                                                                                                                                                                                                                                                                                                                                                                                                                                                                                                                                                                                                                                                                                                                                                                                                                                                                                                                                                                                                                                                                                                                                                                                                                                                                                                                                                                                                                                                                                                                                                                                                                                               | provide an update    | on the current  |
| Report         | performance of the Health Boa                                                                                                                                                                                                                                                                                                                                                                                                                                                                                                                                                                                                                                                                                                                                                                                                                                                                                                                                                                                                                                                                                                                                                                                                                                                                                                                                                                                                                                                                                                                                                                                                                                                                                                                                                                                                                                                                                                                                                                                                                                                                                                  |                      |                 |
| _              | reporting period (August 2023) in delivering key local                                                                                                                                                                                                                                                                                                                                                                                                                                                                                                                                                                                                                                                                                                                                                                                                                                                                                                                                                                                                                                                                                                                                                                                                                                                                                                                                                                                                                                                                                                                                                                                                                                                                                                                                                                                                                                                                                                                                                                                                                                                                         |                      |                 |
|                | performance measures as well                                                                                                                                                                                                                                                                                                                                                                                                                                                                                                                                                                                                                                                                                                                                                                                                                                                                                                                                                                                                                                                                                                                                                                                                                                                                                                                                                                                                                                                                                                                                                                                                                                                                                                                                                                                                                                                                                                                                                                                                                                                                                                   | as the national mea  | sures outlined  |
|                | in the 2022/23 NHS Wales Per                                                                                                                                                                                                                                                                                                                                                                                                                                                                                                                                                                                                                                                                                                                                                                                                                                                                                                                                                                                                                                                                                                                                                                                                                                                                                                                                                                                                                                                                                                                                                                                                                                                                                                                                                                                                                                                                                                                                                                                                                                                                                                   | rformance Framewo    | rk.             |
|                |                                                                                                                                                                                                                                                                                                                                                                                                                                                                                                                                                                                                                                                                                                                                                                                                                                                                                                                                                                                                                                                                                                                                                                                                                                                                                                                                                                                                                                                                                                                                                                                                                                                                                                                                                                                                                                                                                                                                                                                                                                                                                                                                |                      |                 |
| Key Issues     | The Integrated Performance                                                                                                                                                                                                                                                                                                                                                                                                                                                                                                                                                                                                                                                                                                                                                                                                                                                                                                                                                                                                                                                                                                                                                                                                                                                                                                                                                                                                                                                                                                                                                                                                                                                                                                                                                                                                                                                                                                                                                                                                                                                                                                     | Report is a routin   | e report that   |
| -              | provides an overview of how                                                                                                                                                                                                                                                                                                                                                                                                                                                                                                                                                                                                                                                                                                                                                                                                                                                                                                                                                                                                                                                                                                                                                                                                                                                                                                                                                                                                                                                                                                                                                                                                                                                                                                                                                                                                                                                                                                                                                                                                                                                                                                    | the Health Board     | is performing   |
|                | against the National Delivery m                                                                                                                                                                                                                                                                                                                                                                                                                                                                                                                                                                                                                                                                                                                                                                                                                                                                                                                                                                                                                                                                                                                                                                                                                                                                                                                                                                                                                                                                                                                                                                                                                                                                                                                                                                                                                                                                                                                                                                                                                                                                                                | neasures and key loo | cal quality and |
|                | safety measures.                                                                                                                                                                                                                                                                                                                                                                                                                                                                                                                                                                                                                                                                                                                                                                                                                                                                                                                                                                                                                                                                                                                                                                                                                                                                                                                                                                                                                                                                                                                                                                                                                                                                                                                                                                                                                                                                                                                                                                                                                                                                                                               |                      |                 |
|                |                                                                                                                                                                                                                                                                                                                                                                                                                                                                                                                                                                                                                                                                                                                                                                                                                                                                                                                                                                                                                                                                                                                                                                                                                                                                                                                                                                                                                                                                                                                                                                                                                                                                                                                                                                                                                                                                                                                                                                                                                                                                                                                                |                      |                 |
|                | The Performance Delivery Fran                                                                                                                                                                                                                                                                                                                                                                                                                                                                                                                                                                                                                                                                                                                                                                                                                                                                                                                                                                                                                                                                                                                                                                                                                                                                                                                                                                                                                                                                                                                                                                                                                                                                                                                                                                                                                                                                                                                                                                                                                                                                                                  |                      | •               |
|                | June 2023, and the measures                                                                                                                                                                                                                                                                                                                                                                                                                                                                                                                                                                                                                                                                                                                                                                                                                                                                                                                                                                                                                                                                                                                                                                                                                                                                                                                                                                                                                                                                                                                                                                                                                                                                                                                                                                                                                                                                                                                                                                                                                                                                                                    | •                    | accordingly in  |
|                | line with current data availabilit                                                                                                                                                                                                                                                                                                                                                                                                                                                                                                                                                                                                                                                                                                                                                                                                                                                                                                                                                                                                                                                                                                                                                                                                                                                                                                                                                                                                                                                                                                                                                                                                                                                                                                                                                                                                                                                                                                                                                                                                                                                                                             | у.                   |                 |
|                |                                                                                                                                                                                                                                                                                                                                                                                                                                                                                                                                                                                                                                                                                                                                                                                                                                                                                                                                                                                                                                                                                                                                                                                                                                                                                                                                                                                                                                                                                                                                                                                                                                                                                                                                                                                                                                                                                                                                                                                                                                                                                                                                |                      |                 |
|                | The report format has been altered to align with key areas of focus                                                                                                                                                                                                                                                                                                                                                                                                                                                                                                                                                                                                                                                                                                                                                                                                                                                                                                                                                                                                                                                                                                                                                                                                                                                                                                                                                                                                                                                                                                                                                                                                                                                                                                                                                                                                                                                                                                                                                                                                                                                            |                      |                 |
|                | within the Performance and Finance Committee                                                                                                                                                                                                                                                                                                                                                                                                                                                                                                                                                                                                                                                                                                                                                                                                                                                                                                                                                                                                                                                                                                                                                                                                                                                                                                                                                                                                                                                                                                                                                                                                                                                                                                                                                                                                                                                                                                                                                                                                                                                                                   |                      |                 |
|                | Key high level issues to highlight this month are as follows:                                                                                                                                                                                                                                                                                                                                                                                                                                                                                                                                                                                                                                                                                                                                                                                                                                                                                                                                                                                                                                                                                                                                                                                                                                                                                                                                                                                                                                                                                                                                                                                                                                                                                                                                                                                                                                                                                                                                                                                                                                                                  |                      |                 |
|                | and the second of the second o |                      |                 |
|                | COVID19                                                                                                                                                                                                                                                                                                                                                                                                                                                                                                                                                                                                                                                                                                                                                                                                                                                                                                                                                                                                                                                                                                                                                                                                                                                                                                                                                                                                                                                                                                                                                                                                                                                                                                                                                                                                                                                                                                                                                                                                                                                                                                                        |                      |                 |
|                | - The number of new cas                                                                                                                                                                                                                                                                                                                                                                                                                                                                                                                                                                                                                                                                                                                                                                                                                                                                                                                                                                                                                                                                                                                                                                                                                                                                                                                                                                                                                                                                                                                                                                                                                                                                                                                                                                                                                                                                                                                                                                                                                                                                                                        | es of COVID19 has    | saw a further   |
|                | increase in August 2023                                                                                                                                                                                                                                                                                                                                                                                                                                                                                                                                                                                                                                                                                                                                                                                                                                                                                                                                                                                                                                                                                                                                                                                                                                                                                                                                                                                                                                                                                                                                                                                                                                                                                                                                                                                                                                                                                                                                                                                                                                                                                                        | 3 to 132 cases, com  | pared with 84   |
|                | reported in July 2023.                                                                                                                                                                                                                                                                                                                                                                                                                                                                                                                                                                                                                                                                                                                                                                                                                                                                                                                                                                                                                                                                                                                                                                                                                                                                                                                                                                                                                                                                                                                                                                                                                                                                                                                                                                                                                                                                                                                                                                                                                                                                                                         |                      |                 |
|                |                                                                                                                                                                                                                                                                                                                                                                                                                                                                                                                                                                                                                                                                                                                                                                                                                                                                                                                                                                                                                                                                                                                                                                                                                                                                                                                                                                                                                                                                                                                                                                                                                                                                                                                                                                                                                                                                                                                                                                                                                                                                                                                                |                      |                 |
|                | Unscheduled Care                                                                                                                                                                                                                                                                                                                                                                                                                                                                                                                                                                                                                                                                                                                                                                                                                                                                                                                                                                                                                                                                                                                                                                                                                                                                                                                                                                                                                                                                                                                                                                                                                                                                                                                                                                                                                                                                                                                                                                                                                                                                                                               |                      |                 |
|                | - Emergency Department (ED) attendances have                                                                                                                                                                                                                                                                                                                                                                                                                                                                                                                                                                                                                                                                                                                                                                                                                                                                                                                                                                                                                                                                                                                                                                                                                                                                                                                                                                                                                                                                                                                                                                                                                                                                                                                                                                                                                                                                                                                                                                                                                                                                                   |                      |                 |
|                | decreased in August 20                                                                                                                                                                                                                                                                                                                                                                                                                                                                                                                                                                                                                                                                                                                                                                                                                                                                                                                                                                                                                                                                                                                                                                                                                                                                                                                                                                                                                                                                                                                                                                                                                                                                                                                                                                                                                                                                                                                                                                                                                                                                                                         | 123 to 10,947 from   | 11,2/8 in July  |
|                | 2023.                                                                                                                                                                                                                                                                                                                                                                                                                                                                                                                                                                                                                                                                                                                                                                                                                                                                                                                                                                                                                                                                                                                                                                                                                                                                                                                                                                                                                                                                                                                                                                                                                                                                                                                                                                                                                                                                                                                                                                                                                                                                                                                          |                      |                 |
|                | - Performance against the                                                                                                                                                                                                                                                                                                                                                                                                                                                                                                                                                                                                                                                                                                                                                                                                                                                                                                                                                                                                                                                                                                                                                                                                                                                                                                                                                                                                                                                                                                                                                                                                                                                                                                                                                                                                                                                                                                                                                                                                                                                                                                      |                      | •               |
|                | the outlined trajectory in August 2023. ED 4-hour                                                                                                                                                                                                                                                                                                                                                                                                                                                                                                                                                                                                                                                                                                                                                                                                                                                                                                                                                                                                                                                                                                                                                                                                                                                                                                                                                                                                                                                                                                                                                                                                                                                                                                                                                                                                                                                                                                                                                                                                                                                                              |                      |                 |
|                | performance has improved slightly by 0.16% in August 2023 to 76.19% from 76.03% in July 2023.                                                                                                                                                                                                                                                                                                                                                                                                                                                                                                                                                                                                                                                                                                                                                                                                                                                                                                                                                                                                                                                                                                                                                                                                                                                                                                                                                                                                                                                                                                                                                                                                                                                                                                                                                                                                                                                                                                                                                                                                                                  |                      |                 |
|                |                                                                                                                                                                                                                                                                                                                                                                                                                                                                                                                                                                                                                                                                                                                                                                                                                                                                                                                                                                                                                                                                                                                                                                                                                                                                                                                                                                                                                                                                                                                                                                                                                                                                                                                                                                                                                                                                                                                                                                                                                                                                                                                                |                      | improved in     |
|                | <ul> <li>Performance against the 12-hour wait has improved inmonth, however it is currently performing above the</li> </ul>                                                                                                                                                                                                                                                                                                                                                                                                                                                                                                                                                                                                                                                                                                                                                                                                                                                                                                                                                                                                                                                                                                                                                                                                                                                                                                                                                                                                                                                                                                                                                                                                                                                                                                                                                                                                                                                                                                                                                                                                    |                      |                 |
|                | outlined trajectory. The r                                                                                                                                                                                                                                                                                                                                                                                                                                                                                                                                                                                                                                                                                                                                                                                                                                                                                                                                                                                                                                                                                                                                                                                                                                                                                                                                                                                                                                                                                                                                                                                                                                                                                                                                                                                                                                                                                                                                                                                                                                                                                                     |                      |                 |
|                | outilited trajectory. The r                                                                                                                                                                                                                                                                                                                                                                                                                                                                                                                                                                                                                                                                                                                                                                                                                                                                                                                                                                                                                                                                                                                                                                                                                                                                                                                                                                                                                                                                                                                                                                                                                                                                                                                                                                                                                                                                                                                                                                                                                                                                                                    | iumbei oi palienis w | ailing over 12- |