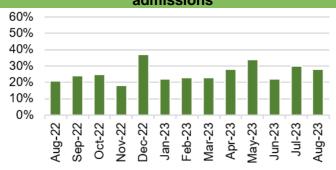

| Report Date    | 28 <sup>th</sup> September 2023                                                                                                                                                                                                                                                                                                                                                                                                                                                                                                                                                                                                                                                                                                                                                                                                                                                                                                                                                                                                                                                                                                                                                                                                                                                                                                                                                                                                                                                                                                                                                                                                                                                                                                                                                                                                                                                                                                                                                                                                                                                                                                | Agenda Item          | 2.6             |
|----------------|--------------------------------------------------------------------------------------------------------------------------------------------------------------------------------------------------------------------------------------------------------------------------------------------------------------------------------------------------------------------------------------------------------------------------------------------------------------------------------------------------------------------------------------------------------------------------------------------------------------------------------------------------------------------------------------------------------------------------------------------------------------------------------------------------------------------------------------------------------------------------------------------------------------------------------------------------------------------------------------------------------------------------------------------------------------------------------------------------------------------------------------------------------------------------------------------------------------------------------------------------------------------------------------------------------------------------------------------------------------------------------------------------------------------------------------------------------------------------------------------------------------------------------------------------------------------------------------------------------------------------------------------------------------------------------------------------------------------------------------------------------------------------------------------------------------------------------------------------------------------------------------------------------------------------------------------------------------------------------------------------------------------------------------------------------------------------------------------------------------------------------|----------------------|-----------------|
| Report Title   | Integrated Performance Report                                                                                                                                                                                                                                                                                                                                                                                                                                                                                                                                                                                                                                                                                                                                                                                                                                                                                                                                                                                                                                                                                                                                                                                                                                                                                                                                                                                                                                                                                                                                                                                                                                                                                                                                                                                                                                                                                                                                                                                                                                                                                                  |                      |                 |
| Report Author  | Meghann Protheroe, Head of Health Board Performance                                                                                                                                                                                                                                                                                                                                                                                                                                                                                                                                                                                                                                                                                                                                                                                                                                                                                                                                                                                                                                                                                                                                                                                                                                                                                                                                                                                                                                                                                                                                                                                                                                                                                                                                                                                                                                                                                                                                                                                                                                                                            |                      |                 |
| Report Sponsor | Darren Griffiths, Director of Fin                                                                                                                                                                                                                                                                                                                                                                                                                                                                                                                                                                                                                                                                                                                                                                                                                                                                                                                                                                                                                                                                                                                                                                                                                                                                                                                                                                                                                                                                                                                                                                                                                                                                                                                                                                                                                                                                                                                                                                                                                                                                                              | ance and Performar   | nce             |
| Presented by   | Darren Griffiths, Director of Fin                                                                                                                                                                                                                                                                                                                                                                                                                                                                                                                                                                                                                                                                                                                                                                                                                                                                                                                                                                                                                                                                                                                                                                                                                                                                                                                                                                                                                                                                                                                                                                                                                                                                                                                                                                                                                                                                                                                                                                                                                                                                                              | ance and Performar   | nce             |
| Freedom of     | Open                                                                                                                                                                                                                                                                                                                                                                                                                                                                                                                                                                                                                                                                                                                                                                                                                                                                                                                                                                                                                                                                                                                                                                                                                                                                                                                                                                                                                                                                                                                                                                                                                                                                                                                                                                                                                                                                                                                                                                                                                                                                                                                           |                      |                 |
| Information    |                                                                                                                                                                                                                                                                                                                                                                                                                                                                                                                                                                                                                                                                                                                                                                                                                                                                                                                                                                                                                                                                                                                                                                                                                                                                                                                                                                                                                                                                                                                                                                                                                                                                                                                                                                                                                                                                                                                                                                                                                                                                                                                                |                      |                 |
| Purpose of the | The purpose of this report is to                                                                                                                                                                                                                                                                                                                                                                                                                                                                                                                                                                                                                                                                                                                                                                                                                                                                                                                                                                                                                                                                                                                                                                                                                                                                                                                                                                                                                                                                                                                                                                                                                                                                                                                                                                                                                                                                                                                                                                                                                                                                                               | provide an update    | on the current  |
| Report         | performance of the Health Boa                                                                                                                                                                                                                                                                                                                                                                                                                                                                                                                                                                                                                                                                                                                                                                                                                                                                                                                                                                                                                                                                                                                                                                                                                                                                                                                                                                                                                                                                                                                                                                                                                                                                                                                                                                                                                                                                                                                                                                                                                                                                                                  |                      |                 |
| _              | reporting period (August 2023) in delivering key local                                                                                                                                                                                                                                                                                                                                                                                                                                                                                                                                                                                                                                                                                                                                                                                                                                                                                                                                                                                                                                                                                                                                                                                                                                                                                                                                                                                                                                                                                                                                                                                                                                                                                                                                                                                                                                                                                                                                                                                                                                                                         |                      |                 |
|                | performance measures as well                                                                                                                                                                                                                                                                                                                                                                                                                                                                                                                                                                                                                                                                                                                                                                                                                                                                                                                                                                                                                                                                                                                                                                                                                                                                                                                                                                                                                                                                                                                                                                                                                                                                                                                                                                                                                                                                                                                                                                                                                                                                                                   | as the national mea  | sures outlined  |
|                | in the 2022/23 NHS Wales Per                                                                                                                                                                                                                                                                                                                                                                                                                                                                                                                                                                                                                                                                                                                                                                                                                                                                                                                                                                                                                                                                                                                                                                                                                                                                                                                                                                                                                                                                                                                                                                                                                                                                                                                                                                                                                                                                                                                                                                                                                                                                                                   | rformance Framewo    | rk.             |
|                |                                                                                                                                                                                                                                                                                                                                                                                                                                                                                                                                                                                                                                                                                                                                                                                                                                                                                                                                                                                                                                                                                                                                                                                                                                                                                                                                                                                                                                                                                                                                                                                                                                                                                                                                                                                                                                                                                                                                                                                                                                                                                                                                |                      |                 |
| Key Issues     | The Integrated Performance                                                                                                                                                                                                                                                                                                                                                                                                                                                                                                                                                                                                                                                                                                                                                                                                                                                                                                                                                                                                                                                                                                                                                                                                                                                                                                                                                                                                                                                                                                                                                                                                                                                                                                                                                                                                                                                                                                                                                                                                                                                                                                     | Report is a routin   | e report that   |
| -              | provides an overview of how                                                                                                                                                                                                                                                                                                                                                                                                                                                                                                                                                                                                                                                                                                                                                                                                                                                                                                                                                                                                                                                                                                                                                                                                                                                                                                                                                                                                                                                                                                                                                                                                                                                                                                                                                                                                                                                                                                                                                                                                                                                                                                    | the Health Board     | is performing   |
|                | against the National Delivery m                                                                                                                                                                                                                                                                                                                                                                                                                                                                                                                                                                                                                                                                                                                                                                                                                                                                                                                                                                                                                                                                                                                                                                                                                                                                                                                                                                                                                                                                                                                                                                                                                                                                                                                                                                                                                                                                                                                                                                                                                                                                                                | neasures and key loo | cal quality and |
|                | safety measures.                                                                                                                                                                                                                                                                                                                                                                                                                                                                                                                                                                                                                                                                                                                                                                                                                                                                                                                                                                                                                                                                                                                                                                                                                                                                                                                                                                                                                                                                                                                                                                                                                                                                                                                                                                                                                                                                                                                                                                                                                                                                                                               |                      |                 |
|                |                                                                                                                                                                                                                                                                                                                                                                                                                                                                                                                                                                                                                                                                                                                                                                                                                                                                                                                                                                                                                                                                                                                                                                                                                                                                                                                                                                                                                                                                                                                                                                                                                                                                                                                                                                                                                                                                                                                                                                                                                                                                                                                                |                      |                 |
|                | The Performance Delivery Fran                                                                                                                                                                                                                                                                                                                                                                                                                                                                                                                                                                                                                                                                                                                                                                                                                                                                                                                                                                                                                                                                                                                                                                                                                                                                                                                                                                                                                                                                                                                                                                                                                                                                                                                                                                                                                                                                                                                                                                                                                                                                                                  |                      | •               |
|                | June 2023, and the measures                                                                                                                                                                                                                                                                                                                                                                                                                                                                                                                                                                                                                                                                                                                                                                                                                                                                                                                                                                                                                                                                                                                                                                                                                                                                                                                                                                                                                                                                                                                                                                                                                                                                                                                                                                                                                                                                                                                                                                                                                                                                                                    | •                    | accordingly in  |
|                | line with current data availabilit                                                                                                                                                                                                                                                                                                                                                                                                                                                                                                                                                                                                                                                                                                                                                                                                                                                                                                                                                                                                                                                                                                                                                                                                                                                                                                                                                                                                                                                                                                                                                                                                                                                                                                                                                                                                                                                                                                                                                                                                                                                                                             | у.                   |                 |
|                |                                                                                                                                                                                                                                                                                                                                                                                                                                                                                                                                                                                                                                                                                                                                                                                                                                                                                                                                                                                                                                                                                                                                                                                                                                                                                                                                                                                                                                                                                                                                                                                                                                                                                                                                                                                                                                                                                                                                                                                                                                                                                                                                |                      |                 |
|                | The report format has been altered to align with key areas of focus                                                                                                                                                                                                                                                                                                                                                                                                                                                                                                                                                                                                                                                                                                                                                                                                                                                                                                                                                                                                                                                                                                                                                                                                                                                                                                                                                                                                                                                                                                                                                                                                                                                                                                                                                                                                                                                                                                                                                                                                                                                            |                      |                 |
|                | within the Performance and Finance Committee                                                                                                                                                                                                                                                                                                                                                                                                                                                                                                                                                                                                                                                                                                                                                                                                                                                                                                                                                                                                                                                                                                                                                                                                                                                                                                                                                                                                                                                                                                                                                                                                                                                                                                                                                                                                                                                                                                                                                                                                                                                                                   |                      |                 |
|                | Key high level issues to highlight this month are as follows:                                                                                                                                                                                                                                                                                                                                                                                                                                                                                                                                                                                                                                                                                                                                                                                                                                                                                                                                                                                                                                                                                                                                                                                                                                                                                                                                                                                                                                                                                                                                                                                                                                                                                                                                                                                                                                                                                                                                                                                                                                                                  |                      |                 |
|                | and the second of the second o |                      |                 |
|                | COVID19                                                                                                                                                                                                                                                                                                                                                                                                                                                                                                                                                                                                                                                                                                                                                                                                                                                                                                                                                                                                                                                                                                                                                                                                                                                                                                                                                                                                                                                                                                                                                                                                                                                                                                                                                                                                                                                                                                                                                                                                                                                                                                                        |                      |                 |
|                | - The number of new cas                                                                                                                                                                                                                                                                                                                                                                                                                                                                                                                                                                                                                                                                                                                                                                                                                                                                                                                                                                                                                                                                                                                                                                                                                                                                                                                                                                                                                                                                                                                                                                                                                                                                                                                                                                                                                                                                                                                                                                                                                                                                                                        | es of COVID19 has    | saw a further   |
|                | increase in August 2023                                                                                                                                                                                                                                                                                                                                                                                                                                                                                                                                                                                                                                                                                                                                                                                                                                                                                                                                                                                                                                                                                                                                                                                                                                                                                                                                                                                                                                                                                                                                                                                                                                                                                                                                                                                                                                                                                                                                                                                                                                                                                                        | 3 to 132 cases, com  | pared with 84   |
|                | reported in July 2023.                                                                                                                                                                                                                                                                                                                                                                                                                                                                                                                                                                                                                                                                                                                                                                                                                                                                                                                                                                                                                                                                                                                                                                                                                                                                                                                                                                                                                                                                                                                                                                                                                                                                                                                                                                                                                                                                                                                                                                                                                                                                                                         |                      |                 |
|                |                                                                                                                                                                                                                                                                                                                                                                                                                                                                                                                                                                                                                                                                                                                                                                                                                                                                                                                                                                                                                                                                                                                                                                                                                                                                                                                                                                                                                                                                                                                                                                                                                                                                                                                                                                                                                                                                                                                                                                                                                                                                                                                                |                      |                 |
|                | Unscheduled Care                                                                                                                                                                                                                                                                                                                                                                                                                                                                                                                                                                                                                                                                                                                                                                                                                                                                                                                                                                                                                                                                                                                                                                                                                                                                                                                                                                                                                                                                                                                                                                                                                                                                                                                                                                                                                                                                                                                                                                                                                                                                                                               |                      |                 |
|                | - Emergency Department (ED) attendances have                                                                                                                                                                                                                                                                                                                                                                                                                                                                                                                                                                                                                                                                                                                                                                                                                                                                                                                                                                                                                                                                                                                                                                                                                                                                                                                                                                                                                                                                                                                                                                                                                                                                                                                                                                                                                                                                                                                                                                                                                                                                                   |                      |                 |
|                | decreased in August 20                                                                                                                                                                                                                                                                                                                                                                                                                                                                                                                                                                                                                                                                                                                                                                                                                                                                                                                                                                                                                                                                                                                                                                                                                                                                                                                                                                                                                                                                                                                                                                                                                                                                                                                                                                                                                                                                                                                                                                                                                                                                                                         | 123 to 10,947 from   | 11,2/8 in July  |
|                | 2023.                                                                                                                                                                                                                                                                                                                                                                                                                                                                                                                                                                                                                                                                                                                                                                                                                                                                                                                                                                                                                                                                                                                                                                                                                                                                                                                                                                                                                                                                                                                                                                                                                                                                                                                                                                                                                                                                                                                                                                                                                                                                                                                          |                      |                 |
|                | - Performance against the                                                                                                                                                                                                                                                                                                                                                                                                                                                                                                                                                                                                                                                                                                                                                                                                                                                                                                                                                                                                                                                                                                                                                                                                                                                                                                                                                                                                                                                                                                                                                                                                                                                                                                                                                                                                                                                                                                                                                                                                                                                                                                      |                      | •               |
|                | the outlined trajectory in August 2023. ED 4-hour                                                                                                                                                                                                                                                                                                                                                                                                                                                                                                                                                                                                                                                                                                                                                                                                                                                                                                                                                                                                                                                                                                                                                                                                                                                                                                                                                                                                                                                                                                                                                                                                                                                                                                                                                                                                                                                                                                                                                                                                                                                                              |                      |                 |
|                | performance has improved slightly by 0.16% in August 2023 to 76.19% from 76.03% in July 2023.                                                                                                                                                                                                                                                                                                                                                                                                                                                                                                                                                                                                                                                                                                                                                                                                                                                                                                                                                                                                                                                                                                                                                                                                                                                                                                                                                                                                                                                                                                                                                                                                                                                                                                                                                                                                                                                                                                                                                                                                                                  |                      |                 |
|                |                                                                                                                                                                                                                                                                                                                                                                                                                                                                                                                                                                                                                                                                                                                                                                                                                                                                                                                                                                                                                                                                                                                                                                                                                                                                                                                                                                                                                                                                                                                                                                                                                                                                                                                                                                                                                                                                                                                                                                                                                                                                                                                                |                      | improved in     |
|                | <ul> <li>Performance against the 12-hour wait has improved inmonth, however it is currently performing above the</li> </ul>                                                                                                                                                                                                                                                                                                                                                                                                                                                                                                                                                                                                                                                                                                                                                                                                                                                                                                                                                                                                                                                                                                                                                                                                                                                                                                                                                                                                                                                                                                                                                                                                                                                                                                                                                                                                                                                                                                                                                                                                    |                      |                 |
|                | outlined trajectory. The r                                                                                                                                                                                                                                                                                                                                                                                                                                                                                                                                                                                                                                                                                                                                                                                                                                                                                                                                                                                                                                                                                                                                                                                                                                                                                                                                                                                                                                                                                                                                                                                                                                                                                                                                                                                                                                                                                                                                                                                                                                                                                                     |                      |                 |
|                | outilited trajectory. The r                                                                                                                                                                                                                                                                                                                                                                                                                                                                                                                                                                                                                                                                                                                                                                                                                                                                                                                                                                                                                                                                                                                                                                                                                                                                                                                                                                                                                                                                                                                                                                                                                                                                                                                                                                                                                                                                                                                                                                                                                                                                                                    | iumbei oi palienis w | ailing over 12- |