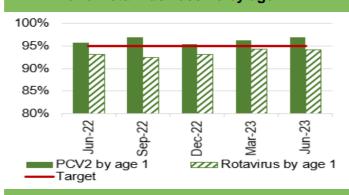

| Report Date    | 28 <sup>th</sup> September 2023                                                                                                                                                                                                                                                                                                                                                                                                                                                                                                                                                                                                                                                                                                                                                                                                                                                                                                                                                                                                                                                                                                                                                                                                                                                                                                                                                                                                                                                                                                                                                                                                                                                                                                                                                                                                                                                                                                                                                                                                                                                                                                | Agenda Item          | 2.6             |
|----------------|--------------------------------------------------------------------------------------------------------------------------------------------------------------------------------------------------------------------------------------------------------------------------------------------------------------------------------------------------------------------------------------------------------------------------------------------------------------------------------------------------------------------------------------------------------------------------------------------------------------------------------------------------------------------------------------------------------------------------------------------------------------------------------------------------------------------------------------------------------------------------------------------------------------------------------------------------------------------------------------------------------------------------------------------------------------------------------------------------------------------------------------------------------------------------------------------------------------------------------------------------------------------------------------------------------------------------------------------------------------------------------------------------------------------------------------------------------------------------------------------------------------------------------------------------------------------------------------------------------------------------------------------------------------------------------------------------------------------------------------------------------------------------------------------------------------------------------------------------------------------------------------------------------------------------------------------------------------------------------------------------------------------------------------------------------------------------------------------------------------------------------|----------------------|-----------------|
| Report Title   | Integrated Performance Report                                                                                                                                                                                                                                                                                                                                                                                                                                                                                                                                                                                                                                                                                                                                                                                                                                                                                                                                                                                                                                                                                                                                                                                                                                                                                                                                                                                                                                                                                                                                                                                                                                                                                                                                                                                                                                                                                                                                                                                                                                                                                                  |                      |                 |
| Report Author  | Meghann Protheroe, Head of Health Board Performance                                                                                                                                                                                                                                                                                                                                                                                                                                                                                                                                                                                                                                                                                                                                                                                                                                                                                                                                                                                                                                                                                                                                                                                                                                                                                                                                                                                                                                                                                                                                                                                                                                                                                                                                                                                                                                                                                                                                                                                                                                                                            |                      |                 |
| Report Sponsor | Darren Griffiths, Director of Fin                                                                                                                                                                                                                                                                                                                                                                                                                                                                                                                                                                                                                                                                                                                                                                                                                                                                                                                                                                                                                                                                                                                                                                                                                                                                                                                                                                                                                                                                                                                                                                                                                                                                                                                                                                                                                                                                                                                                                                                                                                                                                              | ance and Performar   | nce             |
| Presented by   | Darren Griffiths, Director of Fin                                                                                                                                                                                                                                                                                                                                                                                                                                                                                                                                                                                                                                                                                                                                                                                                                                                                                                                                                                                                                                                                                                                                                                                                                                                                                                                                                                                                                                                                                                                                                                                                                                                                                                                                                                                                                                                                                                                                                                                                                                                                                              | ance and Performar   | nce             |
| Freedom of     | Open                                                                                                                                                                                                                                                                                                                                                                                                                                                                                                                                                                                                                                                                                                                                                                                                                                                                                                                                                                                                                                                                                                                                                                                                                                                                                                                                                                                                                                                                                                                                                                                                                                                                                                                                                                                                                                                                                                                                                                                                                                                                                                                           |                      |                 |
| Information    |                                                                                                                                                                                                                                                                                                                                                                                                                                                                                                                                                                                                                                                                                                                                                                                                                                                                                                                                                                                                                                                                                                                                                                                                                                                                                                                                                                                                                                                                                                                                                                                                                                                                                                                                                                                                                                                                                                                                                                                                                                                                                                                                |                      |                 |
| Purpose of the | The purpose of this report is to                                                                                                                                                                                                                                                                                                                                                                                                                                                                                                                                                                                                                                                                                                                                                                                                                                                                                                                                                                                                                                                                                                                                                                                                                                                                                                                                                                                                                                                                                                                                                                                                                                                                                                                                                                                                                                                                                                                                                                                                                                                                                               | provide an update    | on the current  |
| Report         | performance of the Health Boa                                                                                                                                                                                                                                                                                                                                                                                                                                                                                                                                                                                                                                                                                                                                                                                                                                                                                                                                                                                                                                                                                                                                                                                                                                                                                                                                                                                                                                                                                                                                                                                                                                                                                                                                                                                                                                                                                                                                                                                                                                                                                                  |                      |                 |
| _              | reporting period (August 2023) in delivering key local                                                                                                                                                                                                                                                                                                                                                                                                                                                                                                                                                                                                                                                                                                                                                                                                                                                                                                                                                                                                                                                                                                                                                                                                                                                                                                                                                                                                                                                                                                                                                                                                                                                                                                                                                                                                                                                                                                                                                                                                                                                                         |                      |                 |
|                | performance measures as well                                                                                                                                                                                                                                                                                                                                                                                                                                                                                                                                                                                                                                                                                                                                                                                                                                                                                                                                                                                                                                                                                                                                                                                                                                                                                                                                                                                                                                                                                                                                                                                                                                                                                                                                                                                                                                                                                                                                                                                                                                                                                                   | as the national mea  | sures outlined  |
|                | in the 2022/23 NHS Wales Per                                                                                                                                                                                                                                                                                                                                                                                                                                                                                                                                                                                                                                                                                                                                                                                                                                                                                                                                                                                                                                                                                                                                                                                                                                                                                                                                                                                                                                                                                                                                                                                                                                                                                                                                                                                                                                                                                                                                                                                                                                                                                                   | rformance Framewo    | rk.             |
|                |                                                                                                                                                                                                                                                                                                                                                                                                                                                                                                                                                                                                                                                                                                                                                                                                                                                                                                                                                                                                                                                                                                                                                                                                                                                                                                                                                                                                                                                                                                                                                                                                                                                                                                                                                                                                                                                                                                                                                                                                                                                                                                                                |                      |                 |
| Key Issues     | The Integrated Performance                                                                                                                                                                                                                                                                                                                                                                                                                                                                                                                                                                                                                                                                                                                                                                                                                                                                                                                                                                                                                                                                                                                                                                                                                                                                                                                                                                                                                                                                                                                                                                                                                                                                                                                                                                                                                                                                                                                                                                                                                                                                                                     | Report is a routin   | e report that   |
| -              | provides an overview of how                                                                                                                                                                                                                                                                                                                                                                                                                                                                                                                                                                                                                                                                                                                                                                                                                                                                                                                                                                                                                                                                                                                                                                                                                                                                                                                                                                                                                                                                                                                                                                                                                                                                                                                                                                                                                                                                                                                                                                                                                                                                                                    | the Health Board     | is performing   |
|                | against the National Delivery m                                                                                                                                                                                                                                                                                                                                                                                                                                                                                                                                                                                                                                                                                                                                                                                                                                                                                                                                                                                                                                                                                                                                                                                                                                                                                                                                                                                                                                                                                                                                                                                                                                                                                                                                                                                                                                                                                                                                                                                                                                                                                                | neasures and key loo | cal quality and |
|                | safety measures.                                                                                                                                                                                                                                                                                                                                                                                                                                                                                                                                                                                                                                                                                                                                                                                                                                                                                                                                                                                                                                                                                                                                                                                                                                                                                                                                                                                                                                                                                                                                                                                                                                                                                                                                                                                                                                                                                                                                                                                                                                                                                                               |                      |                 |
|                |                                                                                                                                                                                                                                                                                                                                                                                                                                                                                                                                                                                                                                                                                                                                                                                                                                                                                                                                                                                                                                                                                                                                                                                                                                                                                                                                                                                                                                                                                                                                                                                                                                                                                                                                                                                                                                                                                                                                                                                                                                                                                                                                |                      |                 |
|                | The Performance Delivery Fran                                                                                                                                                                                                                                                                                                                                                                                                                                                                                                                                                                                                                                                                                                                                                                                                                                                                                                                                                                                                                                                                                                                                                                                                                                                                                                                                                                                                                                                                                                                                                                                                                                                                                                                                                                                                                                                                                                                                                                                                                                                                                                  |                      | •               |
|                | June 2023, and the measures                                                                                                                                                                                                                                                                                                                                                                                                                                                                                                                                                                                                                                                                                                                                                                                                                                                                                                                                                                                                                                                                                                                                                                                                                                                                                                                                                                                                                                                                                                                                                                                                                                                                                                                                                                                                                                                                                                                                                                                                                                                                                                    | •                    | accordingly in  |
|                | line with current data availabilit                                                                                                                                                                                                                                                                                                                                                                                                                                                                                                                                                                                                                                                                                                                                                                                                                                                                                                                                                                                                                                                                                                                                                                                                                                                                                                                                                                                                                                                                                                                                                                                                                                                                                                                                                                                                                                                                                                                                                                                                                                                                                             | у.                   |                 |
|                |                                                                                                                                                                                                                                                                                                                                                                                                                                                                                                                                                                                                                                                                                                                                                                                                                                                                                                                                                                                                                                                                                                                                                                                                                                                                                                                                                                                                                                                                                                                                                                                                                                                                                                                                                                                                                                                                                                                                                                                                                                                                                                                                |                      |                 |
|                | The report format has been altered to align with key areas of focus                                                                                                                                                                                                                                                                                                                                                                                                                                                                                                                                                                                                                                                                                                                                                                                                                                                                                                                                                                                                                                                                                                                                                                                                                                                                                                                                                                                                                                                                                                                                                                                                                                                                                                                                                                                                                                                                                                                                                                                                                                                            |                      |                 |
|                | within the Performance and Finance Committee                                                                                                                                                                                                                                                                                                                                                                                                                                                                                                                                                                                                                                                                                                                                                                                                                                                                                                                                                                                                                                                                                                                                                                                                                                                                                                                                                                                                                                                                                                                                                                                                                                                                                                                                                                                                                                                                                                                                                                                                                                                                                   |                      |                 |
|                | Key high level issues to highlight this month are as follows:                                                                                                                                                                                                                                                                                                                                                                                                                                                                                                                                                                                                                                                                                                                                                                                                                                                                                                                                                                                                                                                                                                                                                                                                                                                                                                                                                                                                                                                                                                                                                                                                                                                                                                                                                                                                                                                                                                                                                                                                                                                                  |                      |                 |
|                | and the second of the second o |                      |                 |
|                | COVID19                                                                                                                                                                                                                                                                                                                                                                                                                                                                                                                                                                                                                                                                                                                                                                                                                                                                                                                                                                                                                                                                                                                                                                                                                                                                                                                                                                                                                                                                                                                                                                                                                                                                                                                                                                                                                                                                                                                                                                                                                                                                                                                        |                      |                 |
|                | - The number of new cas                                                                                                                                                                                                                                                                                                                                                                                                                                                                                                                                                                                                                                                                                                                                                                                                                                                                                                                                                                                                                                                                                                                                                                                                                                                                                                                                                                                                                                                                                                                                                                                                                                                                                                                                                                                                                                                                                                                                                                                                                                                                                                        | es of COVID19 has    | saw a further   |
|                | increase in August 2023                                                                                                                                                                                                                                                                                                                                                                                                                                                                                                                                                                                                                                                                                                                                                                                                                                                                                                                                                                                                                                                                                                                                                                                                                                                                                                                                                                                                                                                                                                                                                                                                                                                                                                                                                                                                                                                                                                                                                                                                                                                                                                        | 3 to 132 cases, com  | pared with 84   |
|                | reported in July 2023.                                                                                                                                                                                                                                                                                                                                                                                                                                                                                                                                                                                                                                                                                                                                                                                                                                                                                                                                                                                                                                                                                                                                                                                                                                                                                                                                                                                                                                                                                                                                                                                                                                                                                                                                                                                                                                                                                                                                                                                                                                                                                                         |                      |                 |
|                |                                                                                                                                                                                                                                                                                                                                                                                                                                                                                                                                                                                                                                                                                                                                                                                                                                                                                                                                                                                                                                                                                                                                                                                                                                                                                                                                                                                                                                                                                                                                                                                                                                                                                                                                                                                                                                                                                                                                                                                                                                                                                                                                |                      |                 |
|                | Unscheduled Care                                                                                                                                                                                                                                                                                                                                                                                                                                                                                                                                                                                                                                                                                                                                                                                                                                                                                                                                                                                                                                                                                                                                                                                                                                                                                                                                                                                                                                                                                                                                                                                                                                                                                                                                                                                                                                                                                                                                                                                                                                                                                                               |                      |                 |
|                | - Emergency Department (ED) attendances have                                                                                                                                                                                                                                                                                                                                                                                                                                                                                                                                                                                                                                                                                                                                                                                                                                                                                                                                                                                                                                                                                                                                                                                                                                                                                                                                                                                                                                                                                                                                                                                                                                                                                                                                                                                                                                                                                                                                                                                                                                                                                   |                      |                 |
|                | decreased in August 20                                                                                                                                                                                                                                                                                                                                                                                                                                                                                                                                                                                                                                                                                                                                                                                                                                                                                                                                                                                                                                                                                                                                                                                                                                                                                                                                                                                                                                                                                                                                                                                                                                                                                                                                                                                                                                                                                                                                                                                                                                                                                                         | 123 to 10,947 from   | 11,2/8 in July  |
|                | 2023.                                                                                                                                                                                                                                                                                                                                                                                                                                                                                                                                                                                                                                                                                                                                                                                                                                                                                                                                                                                                                                                                                                                                                                                                                                                                                                                                                                                                                                                                                                                                                                                                                                                                                                                                                                                                                                                                                                                                                                                                                                                                                                                          |                      |                 |
|                | - Performance against the                                                                                                                                                                                                                                                                                                                                                                                                                                                                                                                                                                                                                                                                                                                                                                                                                                                                                                                                                                                                                                                                                                                                                                                                                                                                                                                                                                                                                                                                                                                                                                                                                                                                                                                                                                                                                                                                                                                                                                                                                                                                                                      |                      | •               |
|                | the outlined trajectory in August 2023. ED 4-hour                                                                                                                                                                                                                                                                                                                                                                                                                                                                                                                                                                                                                                                                                                                                                                                                                                                                                                                                                                                                                                                                                                                                                                                                                                                                                                                                                                                                                                                                                                                                                                                                                                                                                                                                                                                                                                                                                                                                                                                                                                                                              |                      |                 |
|                | performance has improved slightly by 0.16% in August 2023 to 76.19% from 76.03% in July 2023.                                                                                                                                                                                                                                                                                                                                                                                                                                                                                                                                                                                                                                                                                                                                                                                                                                                                                                                                                                                                                                                                                                                                                                                                                                                                                                                                                                                                                                                                                                                                                                                                                                                                                                                                                                                                                                                                                                                                                                                                                                  |                      |                 |
|                |                                                                                                                                                                                                                                                                                                                                                                                                                                                                                                                                                                                                                                                                                                                                                                                                                                                                                                                                                                                                                                                                                                                                                                                                                                                                                                                                                                                                                                                                                                                                                                                                                                                                                                                                                                                                                                                                                                                                                                                                                                                                                                                                |                      | improved in     |
|                | <ul> <li>Performance against the 12-hour wait has improved inmonth, however it is currently performing above the</li> </ul>                                                                                                                                                                                                                                                                                                                                                                                                                                                                                                                                                                                                                                                                                                                                                                                                                                                                                                                                                                                                                                                                                                                                                                                                                                                                                                                                                                                                                                                                                                                                                                                                                                                                                                                                                                                                                                                                                                                                                                                                    |                      |                 |
|                | outlined trajectory. The r                                                                                                                                                                                                                                                                                                                                                                                                                                                                                                                                                                                                                                                                                                                                                                                                                                                                                                                                                                                                                                                                                                                                                                                                                                                                                                                                                                                                                                                                                                                                                                                                                                                                                                                                                                                                                                                                                                                                                                                                                                                                                                     |                      |                 |
|                | outilited trajectory. The r                                                                                                                                                                                                                                                                                                                                                                                                                                                                                                                                                                                                                                                                                                                                                                                                                                                                                                                                                                                                                                                                                                                                                                                                                                                                                                                                                                                                                                                                                                                                                                                                                                                                                                                                                                                                                                                                                                                                                                                                                                                                                                    | iumbei oi palienis w | ailing over 12- |