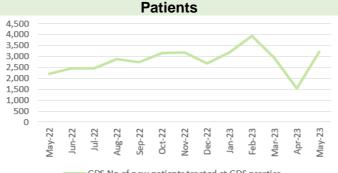

| Report Date    | 28 <sup>th</sup> September 2023                                                                                                                                                                                                                                                                                                                                                                                                                                                                                                                                                                                                                                                                                                                                                                                                                                                                                                                                                                                                                                                                                                                                                                                                                                                                                                                                                                                                                                                                                                                                                                                                                                                                                                                                                                                                                                                                                                                                                                                                                                                                                                | Agenda Item          | 2.6             |
|----------------|--------------------------------------------------------------------------------------------------------------------------------------------------------------------------------------------------------------------------------------------------------------------------------------------------------------------------------------------------------------------------------------------------------------------------------------------------------------------------------------------------------------------------------------------------------------------------------------------------------------------------------------------------------------------------------------------------------------------------------------------------------------------------------------------------------------------------------------------------------------------------------------------------------------------------------------------------------------------------------------------------------------------------------------------------------------------------------------------------------------------------------------------------------------------------------------------------------------------------------------------------------------------------------------------------------------------------------------------------------------------------------------------------------------------------------------------------------------------------------------------------------------------------------------------------------------------------------------------------------------------------------------------------------------------------------------------------------------------------------------------------------------------------------------------------------------------------------------------------------------------------------------------------------------------------------------------------------------------------------------------------------------------------------------------------------------------------------------------------------------------------------|----------------------|-----------------|
| Report Title   | Integrated Performance Report                                                                                                                                                                                                                                                                                                                                                                                                                                                                                                                                                                                                                                                                                                                                                                                                                                                                                                                                                                                                                                                                                                                                                                                                                                                                                                                                                                                                                                                                                                                                                                                                                                                                                                                                                                                                                                                                                                                                                                                                                                                                                                  |                      |                 |
| Report Author  | Meghann Protheroe, Head of Health Board Performance                                                                                                                                                                                                                                                                                                                                                                                                                                                                                                                                                                                                                                                                                                                                                                                                                                                                                                                                                                                                                                                                                                                                                                                                                                                                                                                                                                                                                                                                                                                                                                                                                                                                                                                                                                                                                                                                                                                                                                                                                                                                            |                      |                 |
| Report Sponsor | Darren Griffiths, Director of Fin                                                                                                                                                                                                                                                                                                                                                                                                                                                                                                                                                                                                                                                                                                                                                                                                                                                                                                                                                                                                                                                                                                                                                                                                                                                                                                                                                                                                                                                                                                                                                                                                                                                                                                                                                                                                                                                                                                                                                                                                                                                                                              | ance and Performar   | nce             |
| Presented by   | Darren Griffiths, Director of Fin                                                                                                                                                                                                                                                                                                                                                                                                                                                                                                                                                                                                                                                                                                                                                                                                                                                                                                                                                                                                                                                                                                                                                                                                                                                                                                                                                                                                                                                                                                                                                                                                                                                                                                                                                                                                                                                                                                                                                                                                                                                                                              | ance and Performar   | nce             |
| Freedom of     | Open                                                                                                                                                                                                                                                                                                                                                                                                                                                                                                                                                                                                                                                                                                                                                                                                                                                                                                                                                                                                                                                                                                                                                                                                                                                                                                                                                                                                                                                                                                                                                                                                                                                                                                                                                                                                                                                                                                                                                                                                                                                                                                                           |                      |                 |
| Information    |                                                                                                                                                                                                                                                                                                                                                                                                                                                                                                                                                                                                                                                                                                                                                                                                                                                                                                                                                                                                                                                                                                                                                                                                                                                                                                                                                                                                                                                                                                                                                                                                                                                                                                                                                                                                                                                                                                                                                                                                                                                                                                                                |                      |                 |
| Purpose of the | The purpose of this report is to                                                                                                                                                                                                                                                                                                                                                                                                                                                                                                                                                                                                                                                                                                                                                                                                                                                                                                                                                                                                                                                                                                                                                                                                                                                                                                                                                                                                                                                                                                                                                                                                                                                                                                                                                                                                                                                                                                                                                                                                                                                                                               | provide an update    | on the current  |
| Report         | performance of the Health Boa                                                                                                                                                                                                                                                                                                                                                                                                                                                                                                                                                                                                                                                                                                                                                                                                                                                                                                                                                                                                                                                                                                                                                                                                                                                                                                                                                                                                                                                                                                                                                                                                                                                                                                                                                                                                                                                                                                                                                                                                                                                                                                  |                      |                 |
| _              | reporting period (August 2023) in delivering key local                                                                                                                                                                                                                                                                                                                                                                                                                                                                                                                                                                                                                                                                                                                                                                                                                                                                                                                                                                                                                                                                                                                                                                                                                                                                                                                                                                                                                                                                                                                                                                                                                                                                                                                                                                                                                                                                                                                                                                                                                                                                         |                      |                 |
|                | performance measures as well                                                                                                                                                                                                                                                                                                                                                                                                                                                                                                                                                                                                                                                                                                                                                                                                                                                                                                                                                                                                                                                                                                                                                                                                                                                                                                                                                                                                                                                                                                                                                                                                                                                                                                                                                                                                                                                                                                                                                                                                                                                                                                   | as the national mea  | sures outlined  |
|                | in the 2022/23 NHS Wales Per                                                                                                                                                                                                                                                                                                                                                                                                                                                                                                                                                                                                                                                                                                                                                                                                                                                                                                                                                                                                                                                                                                                                                                                                                                                                                                                                                                                                                                                                                                                                                                                                                                                                                                                                                                                                                                                                                                                                                                                                                                                                                                   | rformance Framewo    | rk.             |
|                |                                                                                                                                                                                                                                                                                                                                                                                                                                                                                                                                                                                                                                                                                                                                                                                                                                                                                                                                                                                                                                                                                                                                                                                                                                                                                                                                                                                                                                                                                                                                                                                                                                                                                                                                                                                                                                                                                                                                                                                                                                                                                                                                |                      |                 |
| Key Issues     | The Integrated Performance                                                                                                                                                                                                                                                                                                                                                                                                                                                                                                                                                                                                                                                                                                                                                                                                                                                                                                                                                                                                                                                                                                                                                                                                                                                                                                                                                                                                                                                                                                                                                                                                                                                                                                                                                                                                                                                                                                                                                                                                                                                                                                     | Report is a routin   | e report that   |
| -              | provides an overview of how                                                                                                                                                                                                                                                                                                                                                                                                                                                                                                                                                                                                                                                                                                                                                                                                                                                                                                                                                                                                                                                                                                                                                                                                                                                                                                                                                                                                                                                                                                                                                                                                                                                                                                                                                                                                                                                                                                                                                                                                                                                                                                    | the Health Board     | is performing   |
|                | against the National Delivery m                                                                                                                                                                                                                                                                                                                                                                                                                                                                                                                                                                                                                                                                                                                                                                                                                                                                                                                                                                                                                                                                                                                                                                                                                                                                                                                                                                                                                                                                                                                                                                                                                                                                                                                                                                                                                                                                                                                                                                                                                                                                                                | neasures and key loo | cal quality and |
|                | safety measures.                                                                                                                                                                                                                                                                                                                                                                                                                                                                                                                                                                                                                                                                                                                                                                                                                                                                                                                                                                                                                                                                                                                                                                                                                                                                                                                                                                                                                                                                                                                                                                                                                                                                                                                                                                                                                                                                                                                                                                                                                                                                                                               |                      |                 |
|                |                                                                                                                                                                                                                                                                                                                                                                                                                                                                                                                                                                                                                                                                                                                                                                                                                                                                                                                                                                                                                                                                                                                                                                                                                                                                                                                                                                                                                                                                                                                                                                                                                                                                                                                                                                                                                                                                                                                                                                                                                                                                                                                                |                      |                 |
|                | The Performance Delivery Fran                                                                                                                                                                                                                                                                                                                                                                                                                                                                                                                                                                                                                                                                                                                                                                                                                                                                                                                                                                                                                                                                                                                                                                                                                                                                                                                                                                                                                                                                                                                                                                                                                                                                                                                                                                                                                                                                                                                                                                                                                                                                                                  |                      | •               |
|                | June 2023, and the measures                                                                                                                                                                                                                                                                                                                                                                                                                                                                                                                                                                                                                                                                                                                                                                                                                                                                                                                                                                                                                                                                                                                                                                                                                                                                                                                                                                                                                                                                                                                                                                                                                                                                                                                                                                                                                                                                                                                                                                                                                                                                                                    | •                    | accordingly in  |
|                | line with current data availabilit                                                                                                                                                                                                                                                                                                                                                                                                                                                                                                                                                                                                                                                                                                                                                                                                                                                                                                                                                                                                                                                                                                                                                                                                                                                                                                                                                                                                                                                                                                                                                                                                                                                                                                                                                                                                                                                                                                                                                                                                                                                                                             | у.                   |                 |
|                |                                                                                                                                                                                                                                                                                                                                                                                                                                                                                                                                                                                                                                                                                                                                                                                                                                                                                                                                                                                                                                                                                                                                                                                                                                                                                                                                                                                                                                                                                                                                                                                                                                                                                                                                                                                                                                                                                                                                                                                                                                                                                                                                |                      |                 |
|                | The report format has been altered to align with key areas of focus                                                                                                                                                                                                                                                                                                                                                                                                                                                                                                                                                                                                                                                                                                                                                                                                                                                                                                                                                                                                                                                                                                                                                                                                                                                                                                                                                                                                                                                                                                                                                                                                                                                                                                                                                                                                                                                                                                                                                                                                                                                            |                      |                 |
|                | within the Performance and Finance Committee                                                                                                                                                                                                                                                                                                                                                                                                                                                                                                                                                                                                                                                                                                                                                                                                                                                                                                                                                                                                                                                                                                                                                                                                                                                                                                                                                                                                                                                                                                                                                                                                                                                                                                                                                                                                                                                                                                                                                                                                                                                                                   |                      |                 |
|                | Key high level issues to highlight this month are as follows:                                                                                                                                                                                                                                                                                                                                                                                                                                                                                                                                                                                                                                                                                                                                                                                                                                                                                                                                                                                                                                                                                                                                                                                                                                                                                                                                                                                                                                                                                                                                                                                                                                                                                                                                                                                                                                                                                                                                                                                                                                                                  |                      |                 |
|                | and the second of the second o |                      |                 |
|                | COVID19                                                                                                                                                                                                                                                                                                                                                                                                                                                                                                                                                                                                                                                                                                                                                                                                                                                                                                                                                                                                                                                                                                                                                                                                                                                                                                                                                                                                                                                                                                                                                                                                                                                                                                                                                                                                                                                                                                                                                                                                                                                                                                                        |                      |                 |
|                | - The number of new cas                                                                                                                                                                                                                                                                                                                                                                                                                                                                                                                                                                                                                                                                                                                                                                                                                                                                                                                                                                                                                                                                                                                                                                                                                                                                                                                                                                                                                                                                                                                                                                                                                                                                                                                                                                                                                                                                                                                                                                                                                                                                                                        | es of COVID19 has    | saw a further   |
|                | increase in August 2023                                                                                                                                                                                                                                                                                                                                                                                                                                                                                                                                                                                                                                                                                                                                                                                                                                                                                                                                                                                                                                                                                                                                                                                                                                                                                                                                                                                                                                                                                                                                                                                                                                                                                                                                                                                                                                                                                                                                                                                                                                                                                                        | 3 to 132 cases, com  | pared with 84   |
|                | reported in July 2023.                                                                                                                                                                                                                                                                                                                                                                                                                                                                                                                                                                                                                                                                                                                                                                                                                                                                                                                                                                                                                                                                                                                                                                                                                                                                                                                                                                                                                                                                                                                                                                                                                                                                                                                                                                                                                                                                                                                                                                                                                                                                                                         |                      |                 |
|                |                                                                                                                                                                                                                                                                                                                                                                                                                                                                                                                                                                                                                                                                                                                                                                                                                                                                                                                                                                                                                                                                                                                                                                                                                                                                                                                                                                                                                                                                                                                                                                                                                                                                                                                                                                                                                                                                                                                                                                                                                                                                                                                                |                      |                 |
|                | Unscheduled Care                                                                                                                                                                                                                                                                                                                                                                                                                                                                                                                                                                                                                                                                                                                                                                                                                                                                                                                                                                                                                                                                                                                                                                                                                                                                                                                                                                                                                                                                                                                                                                                                                                                                                                                                                                                                                                                                                                                                                                                                                                                                                                               |                      |                 |
|                | - Emergency Department (ED) attendances have                                                                                                                                                                                                                                                                                                                                                                                                                                                                                                                                                                                                                                                                                                                                                                                                                                                                                                                                                                                                                                                                                                                                                                                                                                                                                                                                                                                                                                                                                                                                                                                                                                                                                                                                                                                                                                                                                                                                                                                                                                                                                   |                      |                 |
|                | decreased in August 20                                                                                                                                                                                                                                                                                                                                                                                                                                                                                                                                                                                                                                                                                                                                                                                                                                                                                                                                                                                                                                                                                                                                                                                                                                                                                                                                                                                                                                                                                                                                                                                                                                                                                                                                                                                                                                                                                                                                                                                                                                                                                                         | 123 to 10,947 from   | 11,2/8 in July  |
|                | 2023.                                                                                                                                                                                                                                                                                                                                                                                                                                                                                                                                                                                                                                                                                                                                                                                                                                                                                                                                                                                                                                                                                                                                                                                                                                                                                                                                                                                                                                                                                                                                                                                                                                                                                                                                                                                                                                                                                                                                                                                                                                                                                                                          |                      |                 |
|                | - Performance against the                                                                                                                                                                                                                                                                                                                                                                                                                                                                                                                                                                                                                                                                                                                                                                                                                                                                                                                                                                                                                                                                                                                                                                                                                                                                                                                                                                                                                                                                                                                                                                                                                                                                                                                                                                                                                                                                                                                                                                                                                                                                                                      |                      | •               |
|                | the outlined trajectory in August 2023. ED 4-hour                                                                                                                                                                                                                                                                                                                                                                                                                                                                                                                                                                                                                                                                                                                                                                                                                                                                                                                                                                                                                                                                                                                                                                                                                                                                                                                                                                                                                                                                                                                                                                                                                                                                                                                                                                                                                                                                                                                                                                                                                                                                              |                      |                 |
|                | performance has improved slightly by 0.16% in August 2023 to 76.19% from 76.03% in July 2023.                                                                                                                                                                                                                                                                                                                                                                                                                                                                                                                                                                                                                                                                                                                                                                                                                                                                                                                                                                                                                                                                                                                                                                                                                                                                                                                                                                                                                                                                                                                                                                                                                                                                                                                                                                                                                                                                                                                                                                                                                                  |                      |                 |
|                |                                                                                                                                                                                                                                                                                                                                                                                                                                                                                                                                                                                                                                                                                                                                                                                                                                                                                                                                                                                                                                                                                                                                                                                                                                                                                                                                                                                                                                                                                                                                                                                                                                                                                                                                                                                                                                                                                                                                                                                                                                                                                                                                |                      | improved in     |
|                | <ul> <li>Performance against the 12-hour wait has improved inmonth, however it is currently performing above the</li> </ul>                                                                                                                                                                                                                                                                                                                                                                                                                                                                                                                                                                                                                                                                                                                                                                                                                                                                                                                                                                                                                                                                                                                                                                                                                                                                                                                                                                                                                                                                                                                                                                                                                                                                                                                                                                                                                                                                                                                                                                                                    |                      |                 |
|                | outlined trajectory. The r                                                                                                                                                                                                                                                                                                                                                                                                                                                                                                                                                                                                                                                                                                                                                                                                                                                                                                                                                                                                                                                                                                                                                                                                                                                                                                                                                                                                                                                                                                                                                                                                                                                                                                                                                                                                                                                                                                                                                                                                                                                                                                     |                      |                 |
|                | outilited trajectory. The r                                                                                                                                                                                                                                                                                                                                                                                                                                                                                                                                                                                                                                                                                                                                                                                                                                                                                                                                                                                                                                                                                                                                                                                                                                                                                                                                                                                                                                                                                                                                                                                                                                                                                                                                                                                                                                                                                                                                                                                                                                                                                                    | iumbei oi palienis w | ailing over 12- |