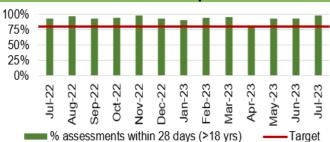

| Report Date    | 28 <sup>th</sup> September 2023                                                                                                                                                                                                                                                                                                                                                                                                                                                                                                                                                                                                                                                                                                                                                                                                                                                                                                                                                                                                                                                                                                                                                                                                                                                                                                                                                                                                                                                                                                                                                                                                                                                                                                                                                                                                                                                                                                                                                                                                                                                                                                | Agenda Item          | 2.6             |
|----------------|--------------------------------------------------------------------------------------------------------------------------------------------------------------------------------------------------------------------------------------------------------------------------------------------------------------------------------------------------------------------------------------------------------------------------------------------------------------------------------------------------------------------------------------------------------------------------------------------------------------------------------------------------------------------------------------------------------------------------------------------------------------------------------------------------------------------------------------------------------------------------------------------------------------------------------------------------------------------------------------------------------------------------------------------------------------------------------------------------------------------------------------------------------------------------------------------------------------------------------------------------------------------------------------------------------------------------------------------------------------------------------------------------------------------------------------------------------------------------------------------------------------------------------------------------------------------------------------------------------------------------------------------------------------------------------------------------------------------------------------------------------------------------------------------------------------------------------------------------------------------------------------------------------------------------------------------------------------------------------------------------------------------------------------------------------------------------------------------------------------------------------|----------------------|-----------------|
| Report Title   | Integrated Performance Report                                                                                                                                                                                                                                                                                                                                                                                                                                                                                                                                                                                                                                                                                                                                                                                                                                                                                                                                                                                                                                                                                                                                                                                                                                                                                                                                                                                                                                                                                                                                                                                                                                                                                                                                                                                                                                                                                                                                                                                                                                                                                                  |                      |                 |
| Report Author  | Meghann Protheroe, Head of Health Board Performance                                                                                                                                                                                                                                                                                                                                                                                                                                                                                                                                                                                                                                                                                                                                                                                                                                                                                                                                                                                                                                                                                                                                                                                                                                                                                                                                                                                                                                                                                                                                                                                                                                                                                                                                                                                                                                                                                                                                                                                                                                                                            |                      |                 |
| Report Sponsor | Darren Griffiths, Director of Fin                                                                                                                                                                                                                                                                                                                                                                                                                                                                                                                                                                                                                                                                                                                                                                                                                                                                                                                                                                                                                                                                                                                                                                                                                                                                                                                                                                                                                                                                                                                                                                                                                                                                                                                                                                                                                                                                                                                                                                                                                                                                                              | ance and Performar   | nce             |
| Presented by   | Darren Griffiths, Director of Fin                                                                                                                                                                                                                                                                                                                                                                                                                                                                                                                                                                                                                                                                                                                                                                                                                                                                                                                                                                                                                                                                                                                                                                                                                                                                                                                                                                                                                                                                                                                                                                                                                                                                                                                                                                                                                                                                                                                                                                                                                                                                                              | ance and Performar   | nce             |
| Freedom of     | Open                                                                                                                                                                                                                                                                                                                                                                                                                                                                                                                                                                                                                                                                                                                                                                                                                                                                                                                                                                                                                                                                                                                                                                                                                                                                                                                                                                                                                                                                                                                                                                                                                                                                                                                                                                                                                                                                                                                                                                                                                                                                                                                           |                      |                 |
| Information    |                                                                                                                                                                                                                                                                                                                                                                                                                                                                                                                                                                                                                                                                                                                                                                                                                                                                                                                                                                                                                                                                                                                                                                                                                                                                                                                                                                                                                                                                                                                                                                                                                                                                                                                                                                                                                                                                                                                                                                                                                                                                                                                                |                      |                 |
| Purpose of the | The purpose of this report is to                                                                                                                                                                                                                                                                                                                                                                                                                                                                                                                                                                                                                                                                                                                                                                                                                                                                                                                                                                                                                                                                                                                                                                                                                                                                                                                                                                                                                                                                                                                                                                                                                                                                                                                                                                                                                                                                                                                                                                                                                                                                                               | provide an update    | on the current  |
| Report         | performance of the Health Boa                                                                                                                                                                                                                                                                                                                                                                                                                                                                                                                                                                                                                                                                                                                                                                                                                                                                                                                                                                                                                                                                                                                                                                                                                                                                                                                                                                                                                                                                                                                                                                                                                                                                                                                                                                                                                                                                                                                                                                                                                                                                                                  |                      |                 |
| _              | reporting period (August 2023) in delivering key local                                                                                                                                                                                                                                                                                                                                                                                                                                                                                                                                                                                                                                                                                                                                                                                                                                                                                                                                                                                                                                                                                                                                                                                                                                                                                                                                                                                                                                                                                                                                                                                                                                                                                                                                                                                                                                                                                                                                                                                                                                                                         |                      |                 |
|                | performance measures as well                                                                                                                                                                                                                                                                                                                                                                                                                                                                                                                                                                                                                                                                                                                                                                                                                                                                                                                                                                                                                                                                                                                                                                                                                                                                                                                                                                                                                                                                                                                                                                                                                                                                                                                                                                                                                                                                                                                                                                                                                                                                                                   | as the national mea  | sures outlined  |
|                | in the 2022/23 NHS Wales Per                                                                                                                                                                                                                                                                                                                                                                                                                                                                                                                                                                                                                                                                                                                                                                                                                                                                                                                                                                                                                                                                                                                                                                                                                                                                                                                                                                                                                                                                                                                                                                                                                                                                                                                                                                                                                                                                                                                                                                                                                                                                                                   | rformance Framewo    | rk.             |
|                |                                                                                                                                                                                                                                                                                                                                                                                                                                                                                                                                                                                                                                                                                                                                                                                                                                                                                                                                                                                                                                                                                                                                                                                                                                                                                                                                                                                                                                                                                                                                                                                                                                                                                                                                                                                                                                                                                                                                                                                                                                                                                                                                |                      |                 |
| Key Issues     | The Integrated Performance                                                                                                                                                                                                                                                                                                                                                                                                                                                                                                                                                                                                                                                                                                                                                                                                                                                                                                                                                                                                                                                                                                                                                                                                                                                                                                                                                                                                                                                                                                                                                                                                                                                                                                                                                                                                                                                                                                                                                                                                                                                                                                     | Report is a routin   | e report that   |
| -              | provides an overview of how                                                                                                                                                                                                                                                                                                                                                                                                                                                                                                                                                                                                                                                                                                                                                                                                                                                                                                                                                                                                                                                                                                                                                                                                                                                                                                                                                                                                                                                                                                                                                                                                                                                                                                                                                                                                                                                                                                                                                                                                                                                                                                    | the Health Board     | is performing   |
|                | against the National Delivery m                                                                                                                                                                                                                                                                                                                                                                                                                                                                                                                                                                                                                                                                                                                                                                                                                                                                                                                                                                                                                                                                                                                                                                                                                                                                                                                                                                                                                                                                                                                                                                                                                                                                                                                                                                                                                                                                                                                                                                                                                                                                                                | neasures and key loo | cal quality and |
|                | safety measures.                                                                                                                                                                                                                                                                                                                                                                                                                                                                                                                                                                                                                                                                                                                                                                                                                                                                                                                                                                                                                                                                                                                                                                                                                                                                                                                                                                                                                                                                                                                                                                                                                                                                                                                                                                                                                                                                                                                                                                                                                                                                                                               |                      |                 |
|                |                                                                                                                                                                                                                                                                                                                                                                                                                                                                                                                                                                                                                                                                                                                                                                                                                                                                                                                                                                                                                                                                                                                                                                                                                                                                                                                                                                                                                                                                                                                                                                                                                                                                                                                                                                                                                                                                                                                                                                                                                                                                                                                                |                      |                 |
|                | The Performance Delivery Fran                                                                                                                                                                                                                                                                                                                                                                                                                                                                                                                                                                                                                                                                                                                                                                                                                                                                                                                                                                                                                                                                                                                                                                                                                                                                                                                                                                                                                                                                                                                                                                                                                                                                                                                                                                                                                                                                                                                                                                                                                                                                                                  |                      | •               |
|                | June 2023, and the measures                                                                                                                                                                                                                                                                                                                                                                                                                                                                                                                                                                                                                                                                                                                                                                                                                                                                                                                                                                                                                                                                                                                                                                                                                                                                                                                                                                                                                                                                                                                                                                                                                                                                                                                                                                                                                                                                                                                                                                                                                                                                                                    | •                    | accordingly in  |
|                | line with current data availabilit                                                                                                                                                                                                                                                                                                                                                                                                                                                                                                                                                                                                                                                                                                                                                                                                                                                                                                                                                                                                                                                                                                                                                                                                                                                                                                                                                                                                                                                                                                                                                                                                                                                                                                                                                                                                                                                                                                                                                                                                                                                                                             | у.                   |                 |
|                |                                                                                                                                                                                                                                                                                                                                                                                                                                                                                                                                                                                                                                                                                                                                                                                                                                                                                                                                                                                                                                                                                                                                                                                                                                                                                                                                                                                                                                                                                                                                                                                                                                                                                                                                                                                                                                                                                                                                                                                                                                                                                                                                |                      |                 |
|                | The report format has been altered to align with key areas of focus                                                                                                                                                                                                                                                                                                                                                                                                                                                                                                                                                                                                                                                                                                                                                                                                                                                                                                                                                                                                                                                                                                                                                                                                                                                                                                                                                                                                                                                                                                                                                                                                                                                                                                                                                                                                                                                                                                                                                                                                                                                            |                      |                 |
|                | within the Performance and Finance Committee                                                                                                                                                                                                                                                                                                                                                                                                                                                                                                                                                                                                                                                                                                                                                                                                                                                                                                                                                                                                                                                                                                                                                                                                                                                                                                                                                                                                                                                                                                                                                                                                                                                                                                                                                                                                                                                                                                                                                                                                                                                                                   |                      |                 |
|                | Key high level issues to highlight this month are as follows:                                                                                                                                                                                                                                                                                                                                                                                                                                                                                                                                                                                                                                                                                                                                                                                                                                                                                                                                                                                                                                                                                                                                                                                                                                                                                                                                                                                                                                                                                                                                                                                                                                                                                                                                                                                                                                                                                                                                                                                                                                                                  |                      |                 |
|                | and the second of the second o |                      |                 |
|                | COVID19                                                                                                                                                                                                                                                                                                                                                                                                                                                                                                                                                                                                                                                                                                                                                                                                                                                                                                                                                                                                                                                                                                                                                                                                                                                                                                                                                                                                                                                                                                                                                                                                                                                                                                                                                                                                                                                                                                                                                                                                                                                                                                                        |                      |                 |
|                | - The number of new cas                                                                                                                                                                                                                                                                                                                                                                                                                                                                                                                                                                                                                                                                                                                                                                                                                                                                                                                                                                                                                                                                                                                                                                                                                                                                                                                                                                                                                                                                                                                                                                                                                                                                                                                                                                                                                                                                                                                                                                                                                                                                                                        | es of COVID19 has    | saw a further   |
|                | increase in August 2023                                                                                                                                                                                                                                                                                                                                                                                                                                                                                                                                                                                                                                                                                                                                                                                                                                                                                                                                                                                                                                                                                                                                                                                                                                                                                                                                                                                                                                                                                                                                                                                                                                                                                                                                                                                                                                                                                                                                                                                                                                                                                                        | 3 to 132 cases, com  | pared with 84   |
|                | reported in July 2023.                                                                                                                                                                                                                                                                                                                                                                                                                                                                                                                                                                                                                                                                                                                                                                                                                                                                                                                                                                                                                                                                                                                                                                                                                                                                                                                                                                                                                                                                                                                                                                                                                                                                                                                                                                                                                                                                                                                                                                                                                                                                                                         |                      |                 |
|                |                                                                                                                                                                                                                                                                                                                                                                                                                                                                                                                                                                                                                                                                                                                                                                                                                                                                                                                                                                                                                                                                                                                                                                                                                                                                                                                                                                                                                                                                                                                                                                                                                                                                                                                                                                                                                                                                                                                                                                                                                                                                                                                                |                      |                 |
|                | Unscheduled Care                                                                                                                                                                                                                                                                                                                                                                                                                                                                                                                                                                                                                                                                                                                                                                                                                                                                                                                                                                                                                                                                                                                                                                                                                                                                                                                                                                                                                                                                                                                                                                                                                                                                                                                                                                                                                                                                                                                                                                                                                                                                                                               |                      |                 |
|                | - Emergency Department (ED) attendances have                                                                                                                                                                                                                                                                                                                                                                                                                                                                                                                                                                                                                                                                                                                                                                                                                                                                                                                                                                                                                                                                                                                                                                                                                                                                                                                                                                                                                                                                                                                                                                                                                                                                                                                                                                                                                                                                                                                                                                                                                                                                                   |                      |                 |
|                | decreased in August 20                                                                                                                                                                                                                                                                                                                                                                                                                                                                                                                                                                                                                                                                                                                                                                                                                                                                                                                                                                                                                                                                                                                                                                                                                                                                                                                                                                                                                                                                                                                                                                                                                                                                                                                                                                                                                                                                                                                                                                                                                                                                                                         | 123 to 10,947 from   | 11,2/8 in July  |
|                | 2023.                                                                                                                                                                                                                                                                                                                                                                                                                                                                                                                                                                                                                                                                                                                                                                                                                                                                                                                                                                                                                                                                                                                                                                                                                                                                                                                                                                                                                                                                                                                                                                                                                                                                                                                                                                                                                                                                                                                                                                                                                                                                                                                          |                      |                 |
|                | - Performance against the                                                                                                                                                                                                                                                                                                                                                                                                                                                                                                                                                                                                                                                                                                                                                                                                                                                                                                                                                                                                                                                                                                                                                                                                                                                                                                                                                                                                                                                                                                                                                                                                                                                                                                                                                                                                                                                                                                                                                                                                                                                                                                      |                      | •               |
|                | the outlined trajectory in August 2023. ED 4-hour                                                                                                                                                                                                                                                                                                                                                                                                                                                                                                                                                                                                                                                                                                                                                                                                                                                                                                                                                                                                                                                                                                                                                                                                                                                                                                                                                                                                                                                                                                                                                                                                                                                                                                                                                                                                                                                                                                                                                                                                                                                                              |                      |                 |
|                | performance has improved slightly by 0.16% in August 2023 to 76.19% from 76.03% in July 2023.                                                                                                                                                                                                                                                                                                                                                                                                                                                                                                                                                                                                                                                                                                                                                                                                                                                                                                                                                                                                                                                                                                                                                                                                                                                                                                                                                                                                                                                                                                                                                                                                                                                                                                                                                                                                                                                                                                                                                                                                                                  |                      |                 |
|                |                                                                                                                                                                                                                                                                                                                                                                                                                                                                                                                                                                                                                                                                                                                                                                                                                                                                                                                                                                                                                                                                                                                                                                                                                                                                                                                                                                                                                                                                                                                                                                                                                                                                                                                                                                                                                                                                                                                                                                                                                                                                                                                                |                      | improved in     |
|                | <ul> <li>Performance against the 12-hour wait has improved inmonth, however it is currently performing above the</li> </ul>                                                                                                                                                                                                                                                                                                                                                                                                                                                                                                                                                                                                                                                                                                                                                                                                                                                                                                                                                                                                                                                                                                                                                                                                                                                                                                                                                                                                                                                                                                                                                                                                                                                                                                                                                                                                                                                                                                                                                                                                    |                      |                 |
|                | outlined trajectory. The r                                                                                                                                                                                                                                                                                                                                                                                                                                                                                                                                                                                                                                                                                                                                                                                                                                                                                                                                                                                                                                                                                                                                                                                                                                                                                                                                                                                                                                                                                                                                                                                                                                                                                                                                                                                                                                                                                                                                                                                                                                                                                                     |                      |                 |
|                | outilited trajectory. The r                                                                                                                                                                                                                                                                                                                                                                                                                                                                                                                                                                                                                                                                                                                                                                                                                                                                                                                                                                                                                                                                                                                                                                                                                                                                                                                                                                                                                                                                                                                                                                                                                                                                                                                                                                                                                                                                                                                                                                                                                                                                                                    | iumbei oi palienis w | ailing over 12- |