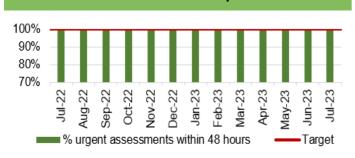

| Report Date    | 28 <sup>th</sup> September 2023                                                                                                                                                                                                                                                                                                                                                                                                                                                                                                                                                                                                                                                                                                                                                                                                                                                                                                                                                                                                                                                                                                                                                                                                                                                                                                                                                                                                                                                                                                                                                                                                                                                                                                                                                                                                                                                                                                                                                                                                                                                                                                | Agenda Item          | 2.6             |
|----------------|--------------------------------------------------------------------------------------------------------------------------------------------------------------------------------------------------------------------------------------------------------------------------------------------------------------------------------------------------------------------------------------------------------------------------------------------------------------------------------------------------------------------------------------------------------------------------------------------------------------------------------------------------------------------------------------------------------------------------------------------------------------------------------------------------------------------------------------------------------------------------------------------------------------------------------------------------------------------------------------------------------------------------------------------------------------------------------------------------------------------------------------------------------------------------------------------------------------------------------------------------------------------------------------------------------------------------------------------------------------------------------------------------------------------------------------------------------------------------------------------------------------------------------------------------------------------------------------------------------------------------------------------------------------------------------------------------------------------------------------------------------------------------------------------------------------------------------------------------------------------------------------------------------------------------------------------------------------------------------------------------------------------------------------------------------------------------------------------------------------------------------|----------------------|-----------------|
| Report Title   | Integrated Performance Report                                                                                                                                                                                                                                                                                                                                                                                                                                                                                                                                                                                                                                                                                                                                                                                                                                                                                                                                                                                                                                                                                                                                                                                                                                                                                                                                                                                                                                                                                                                                                                                                                                                                                                                                                                                                                                                                                                                                                                                                                                                                                                  |                      |                 |
| Report Author  | Meghann Protheroe, Head of Health Board Performance                                                                                                                                                                                                                                                                                                                                                                                                                                                                                                                                                                                                                                                                                                                                                                                                                                                                                                                                                                                                                                                                                                                                                                                                                                                                                                                                                                                                                                                                                                                                                                                                                                                                                                                                                                                                                                                                                                                                                                                                                                                                            |                      |                 |
| Report Sponsor | Darren Griffiths, Director of Fin                                                                                                                                                                                                                                                                                                                                                                                                                                                                                                                                                                                                                                                                                                                                                                                                                                                                                                                                                                                                                                                                                                                                                                                                                                                                                                                                                                                                                                                                                                                                                                                                                                                                                                                                                                                                                                                                                                                                                                                                                                                                                              | ance and Performar   | nce             |
| Presented by   | Darren Griffiths, Director of Fin                                                                                                                                                                                                                                                                                                                                                                                                                                                                                                                                                                                                                                                                                                                                                                                                                                                                                                                                                                                                                                                                                                                                                                                                                                                                                                                                                                                                                                                                                                                                                                                                                                                                                                                                                                                                                                                                                                                                                                                                                                                                                              | ance and Performar   | nce             |
| Freedom of     | Open                                                                                                                                                                                                                                                                                                                                                                                                                                                                                                                                                                                                                                                                                                                                                                                                                                                                                                                                                                                                                                                                                                                                                                                                                                                                                                                                                                                                                                                                                                                                                                                                                                                                                                                                                                                                                                                                                                                                                                                                                                                                                                                           |                      |                 |
| Information    |                                                                                                                                                                                                                                                                                                                                                                                                                                                                                                                                                                                                                                                                                                                                                                                                                                                                                                                                                                                                                                                                                                                                                                                                                                                                                                                                                                                                                                                                                                                                                                                                                                                                                                                                                                                                                                                                                                                                                                                                                                                                                                                                |                      |                 |
| Purpose of the | The purpose of this report is to                                                                                                                                                                                                                                                                                                                                                                                                                                                                                                                                                                                                                                                                                                                                                                                                                                                                                                                                                                                                                                                                                                                                                                                                                                                                                                                                                                                                                                                                                                                                                                                                                                                                                                                                                                                                                                                                                                                                                                                                                                                                                               | provide an update    | on the current  |
| Report         | performance of the Health Boa                                                                                                                                                                                                                                                                                                                                                                                                                                                                                                                                                                                                                                                                                                                                                                                                                                                                                                                                                                                                                                                                                                                                                                                                                                                                                                                                                                                                                                                                                                                                                                                                                                                                                                                                                                                                                                                                                                                                                                                                                                                                                                  |                      |                 |
| _              | reporting period (August 2023) in delivering key local                                                                                                                                                                                                                                                                                                                                                                                                                                                                                                                                                                                                                                                                                                                                                                                                                                                                                                                                                                                                                                                                                                                                                                                                                                                                                                                                                                                                                                                                                                                                                                                                                                                                                                                                                                                                                                                                                                                                                                                                                                                                         |                      |                 |
|                | performance measures as well                                                                                                                                                                                                                                                                                                                                                                                                                                                                                                                                                                                                                                                                                                                                                                                                                                                                                                                                                                                                                                                                                                                                                                                                                                                                                                                                                                                                                                                                                                                                                                                                                                                                                                                                                                                                                                                                                                                                                                                                                                                                                                   | as the national mea  | sures outlined  |
|                | in the 2022/23 NHS Wales Per                                                                                                                                                                                                                                                                                                                                                                                                                                                                                                                                                                                                                                                                                                                                                                                                                                                                                                                                                                                                                                                                                                                                                                                                                                                                                                                                                                                                                                                                                                                                                                                                                                                                                                                                                                                                                                                                                                                                                                                                                                                                                                   | rformance Framewo    | rk.             |
|                |                                                                                                                                                                                                                                                                                                                                                                                                                                                                                                                                                                                                                                                                                                                                                                                                                                                                                                                                                                                                                                                                                                                                                                                                                                                                                                                                                                                                                                                                                                                                                                                                                                                                                                                                                                                                                                                                                                                                                                                                                                                                                                                                |                      |                 |
| Key Issues     | The Integrated Performance                                                                                                                                                                                                                                                                                                                                                                                                                                                                                                                                                                                                                                                                                                                                                                                                                                                                                                                                                                                                                                                                                                                                                                                                                                                                                                                                                                                                                                                                                                                                                                                                                                                                                                                                                                                                                                                                                                                                                                                                                                                                                                     | Report is a routin   | e report that   |
| -              | provides an overview of how                                                                                                                                                                                                                                                                                                                                                                                                                                                                                                                                                                                                                                                                                                                                                                                                                                                                                                                                                                                                                                                                                                                                                                                                                                                                                                                                                                                                                                                                                                                                                                                                                                                                                                                                                                                                                                                                                                                                                                                                                                                                                                    | the Health Board     | is performing   |
|                | against the National Delivery m                                                                                                                                                                                                                                                                                                                                                                                                                                                                                                                                                                                                                                                                                                                                                                                                                                                                                                                                                                                                                                                                                                                                                                                                                                                                                                                                                                                                                                                                                                                                                                                                                                                                                                                                                                                                                                                                                                                                                                                                                                                                                                | neasures and key loo | cal quality and |
|                | safety measures.                                                                                                                                                                                                                                                                                                                                                                                                                                                                                                                                                                                                                                                                                                                                                                                                                                                                                                                                                                                                                                                                                                                                                                                                                                                                                                                                                                                                                                                                                                                                                                                                                                                                                                                                                                                                                                                                                                                                                                                                                                                                                                               |                      |                 |
|                |                                                                                                                                                                                                                                                                                                                                                                                                                                                                                                                                                                                                                                                                                                                                                                                                                                                                                                                                                                                                                                                                                                                                                                                                                                                                                                                                                                                                                                                                                                                                                                                                                                                                                                                                                                                                                                                                                                                                                                                                                                                                                                                                |                      |                 |
|                | The Performance Delivery Fran                                                                                                                                                                                                                                                                                                                                                                                                                                                                                                                                                                                                                                                                                                                                                                                                                                                                                                                                                                                                                                                                                                                                                                                                                                                                                                                                                                                                                                                                                                                                                                                                                                                                                                                                                                                                                                                                                                                                                                                                                                                                                                  |                      | •               |
|                | June 2023, and the measures                                                                                                                                                                                                                                                                                                                                                                                                                                                                                                                                                                                                                                                                                                                                                                                                                                                                                                                                                                                                                                                                                                                                                                                                                                                                                                                                                                                                                                                                                                                                                                                                                                                                                                                                                                                                                                                                                                                                                                                                                                                                                                    | •                    | accordingly in  |
|                | line with current data availabilit                                                                                                                                                                                                                                                                                                                                                                                                                                                                                                                                                                                                                                                                                                                                                                                                                                                                                                                                                                                                                                                                                                                                                                                                                                                                                                                                                                                                                                                                                                                                                                                                                                                                                                                                                                                                                                                                                                                                                                                                                                                                                             | у.                   |                 |
|                |                                                                                                                                                                                                                                                                                                                                                                                                                                                                                                                                                                                                                                                                                                                                                                                                                                                                                                                                                                                                                                                                                                                                                                                                                                                                                                                                                                                                                                                                                                                                                                                                                                                                                                                                                                                                                                                                                                                                                                                                                                                                                                                                |                      |                 |
|                | The report format has been altered to align with key areas of focus                                                                                                                                                                                                                                                                                                                                                                                                                                                                                                                                                                                                                                                                                                                                                                                                                                                                                                                                                                                                                                                                                                                                                                                                                                                                                                                                                                                                                                                                                                                                                                                                                                                                                                                                                                                                                                                                                                                                                                                                                                                            |                      |                 |
|                | within the Performance and Finance Committee                                                                                                                                                                                                                                                                                                                                                                                                                                                                                                                                                                                                                                                                                                                                                                                                                                                                                                                                                                                                                                                                                                                                                                                                                                                                                                                                                                                                                                                                                                                                                                                                                                                                                                                                                                                                                                                                                                                                                                                                                                                                                   |                      |                 |
|                | Key high level issues to highlight this month are as follows:                                                                                                                                                                                                                                                                                                                                                                                                                                                                                                                                                                                                                                                                                                                                                                                                                                                                                                                                                                                                                                                                                                                                                                                                                                                                                                                                                                                                                                                                                                                                                                                                                                                                                                                                                                                                                                                                                                                                                                                                                                                                  |                      |                 |
|                | and the second of the second o |                      |                 |
|                | COVID19                                                                                                                                                                                                                                                                                                                                                                                                                                                                                                                                                                                                                                                                                                                                                                                                                                                                                                                                                                                                                                                                                                                                                                                                                                                                                                                                                                                                                                                                                                                                                                                                                                                                                                                                                                                                                                                                                                                                                                                                                                                                                                                        |                      |                 |
|                | - The number of new cas                                                                                                                                                                                                                                                                                                                                                                                                                                                                                                                                                                                                                                                                                                                                                                                                                                                                                                                                                                                                                                                                                                                                                                                                                                                                                                                                                                                                                                                                                                                                                                                                                                                                                                                                                                                                                                                                                                                                                                                                                                                                                                        | es of COVID19 has    | saw a further   |
|                | increase in August 2023                                                                                                                                                                                                                                                                                                                                                                                                                                                                                                                                                                                                                                                                                                                                                                                                                                                                                                                                                                                                                                                                                                                                                                                                                                                                                                                                                                                                                                                                                                                                                                                                                                                                                                                                                                                                                                                                                                                                                                                                                                                                                                        | 3 to 132 cases, com  | pared with 84   |
|                | reported in July 2023.                                                                                                                                                                                                                                                                                                                                                                                                                                                                                                                                                                                                                                                                                                                                                                                                                                                                                                                                                                                                                                                                                                                                                                                                                                                                                                                                                                                                                                                                                                                                                                                                                                                                                                                                                                                                                                                                                                                                                                                                                                                                                                         |                      |                 |
|                |                                                                                                                                                                                                                                                                                                                                                                                                                                                                                                                                                                                                                                                                                                                                                                                                                                                                                                                                                                                                                                                                                                                                                                                                                                                                                                                                                                                                                                                                                                                                                                                                                                                                                                                                                                                                                                                                                                                                                                                                                                                                                                                                |                      |                 |
|                | Unscheduled Care                                                                                                                                                                                                                                                                                                                                                                                                                                                                                                                                                                                                                                                                                                                                                                                                                                                                                                                                                                                                                                                                                                                                                                                                                                                                                                                                                                                                                                                                                                                                                                                                                                                                                                                                                                                                                                                                                                                                                                                                                                                                                                               |                      |                 |
|                | - Emergency Department (ED) attendances have                                                                                                                                                                                                                                                                                                                                                                                                                                                                                                                                                                                                                                                                                                                                                                                                                                                                                                                                                                                                                                                                                                                                                                                                                                                                                                                                                                                                                                                                                                                                                                                                                                                                                                                                                                                                                                                                                                                                                                                                                                                                                   |                      |                 |
|                | decreased in August 20                                                                                                                                                                                                                                                                                                                                                                                                                                                                                                                                                                                                                                                                                                                                                                                                                                                                                                                                                                                                                                                                                                                                                                                                                                                                                                                                                                                                                                                                                                                                                                                                                                                                                                                                                                                                                                                                                                                                                                                                                                                                                                         | 123 to 10,947 from   | 11,2/8 in July  |
|                | 2023.                                                                                                                                                                                                                                                                                                                                                                                                                                                                                                                                                                                                                                                                                                                                                                                                                                                                                                                                                                                                                                                                                                                                                                                                                                                                                                                                                                                                                                                                                                                                                                                                                                                                                                                                                                                                                                                                                                                                                                                                                                                                                                                          |                      |                 |
|                | - Performance against the                                                                                                                                                                                                                                                                                                                                                                                                                                                                                                                                                                                                                                                                                                                                                                                                                                                                                                                                                                                                                                                                                                                                                                                                                                                                                                                                                                                                                                                                                                                                                                                                                                                                                                                                                                                                                                                                                                                                                                                                                                                                                                      |                      | •               |
|                | the outlined trajectory in August 2023. ED 4-hour                                                                                                                                                                                                                                                                                                                                                                                                                                                                                                                                                                                                                                                                                                                                                                                                                                                                                                                                                                                                                                                                                                                                                                                                                                                                                                                                                                                                                                                                                                                                                                                                                                                                                                                                                                                                                                                                                                                                                                                                                                                                              |                      |                 |
|                | performance has improved slightly by 0.16% in August 2023 to 76.19% from 76.03% in July 2023.                                                                                                                                                                                                                                                                                                                                                                                                                                                                                                                                                                                                                                                                                                                                                                                                                                                                                                                                                                                                                                                                                                                                                                                                                                                                                                                                                                                                                                                                                                                                                                                                                                                                                                                                                                                                                                                                                                                                                                                                                                  |                      |                 |
|                |                                                                                                                                                                                                                                                                                                                                                                                                                                                                                                                                                                                                                                                                                                                                                                                                                                                                                                                                                                                                                                                                                                                                                                                                                                                                                                                                                                                                                                                                                                                                                                                                                                                                                                                                                                                                                                                                                                                                                                                                                                                                                                                                |                      | improved in     |
|                | <ul> <li>Performance against the 12-hour wait has improved inmonth, however it is currently performing above the</li> </ul>                                                                                                                                                                                                                                                                                                                                                                                                                                                                                                                                                                                                                                                                                                                                                                                                                                                                                                                                                                                                                                                                                                                                                                                                                                                                                                                                                                                                                                                                                                                                                                                                                                                                                                                                                                                                                                                                                                                                                                                                    |                      |                 |
|                | outlined trajectory. The r                                                                                                                                                                                                                                                                                                                                                                                                                                                                                                                                                                                                                                                                                                                                                                                                                                                                                                                                                                                                                                                                                                                                                                                                                                                                                                                                                                                                                                                                                                                                                                                                                                                                                                                                                                                                                                                                                                                                                                                                                                                                                                     |                      |                 |
|                | outilited trajectory. The r                                                                                                                                                                                                                                                                                                                                                                                                                                                                                                                                                                                                                                                                                                                                                                                                                                                                                                                                                                                                                                                                                                                                                                                                                                                                                                                                                                                                                                                                                                                                                                                                                                                                                                                                                                                                                                                                                                                                                                                                                                                                                                    | iumbei oi palienis w | ailing over 12- |