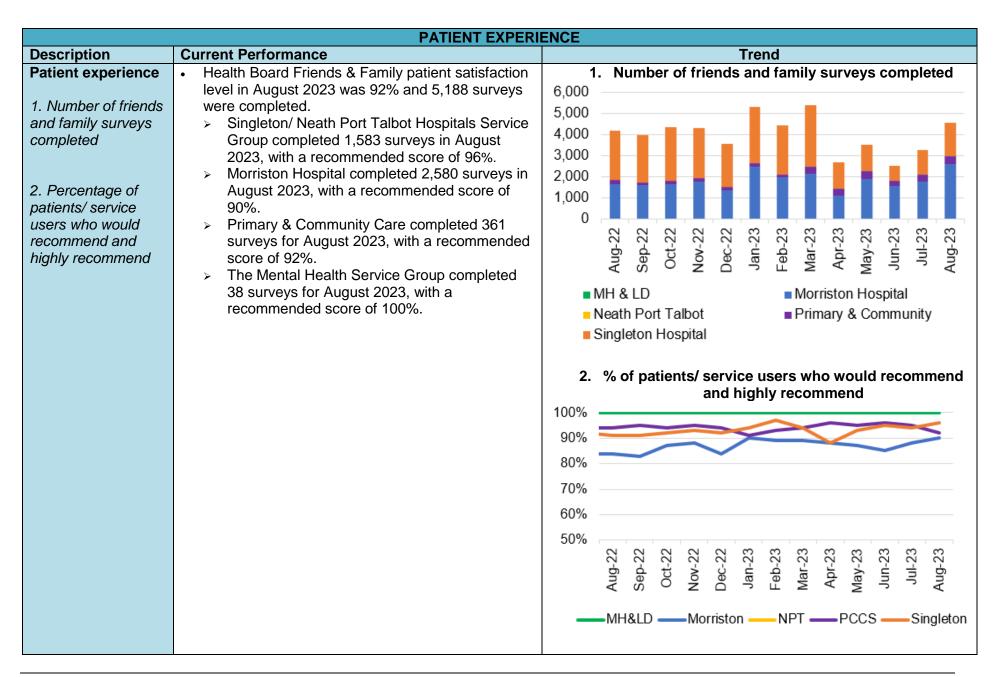

|
|                                                                        |                                                                                                                                                                                  | Sep-22 Sep-23 Sep-23 Aug-23 Aug-23 Aug-23 Sep-24 Aug-23 Sep-25 Se |



|                                                                                                                                                                                     | COMPLAINT                                                                                                                                                                                                                                                                            | S                                                                                                                                                                    |
|-----------------------------------------------------------------------------------------------------------------------------------------------------------------------