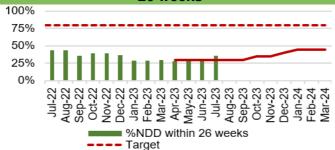

Mental Health Act as a percentage of all admissions



■ Patients detained under the MHA as a % of all admissions

#### Chart 13: Urgent assessments undertaken within 48 hours from receipt of referral



Chart 2: % of therapeutic interventions started within (up to and including) 28 days following an assessment by LPMHSS



Chart 6: 100% of those admitted without a gate keeping assessment will receive a follow up assessment by CRHTS within 24hrs of admission



'% of those admitted without a gate keeping assessment will receive a follow up assessment.

#### Chart 10: Number of patients subject to **Deprivation of Liberty Safeguards (DOLS)**



### Child & Adolescent Mental Health Services (CAMHS)

Chart 14:Neuro-developmental disorder assessment and intervention received within 26 weeks



Chart 3: % of health board residents in receipt of secondary mental health services (all ages) who have a valid care and treatment plan



make make the second se

Chart 7: % of patients waiting under 14 weeks for Therapies



**Chart 11: Number of Nationally Reportable** Incidents



**Chart 15: Assessment and intervention within** 28 days



Chart 4: % of patients waiting less than 26 weeks to start a psychological therapy in **Specialist Adult Mental Health** 



#### **Chart 8: Number of Mental Health Delayed Transfers of Care (DTOCs)**



#### **Chart 12: Number of ligature incidents**



#### Chart 16: % of residents with a Care and **Treatment Plan**



have a Care and Treatment Plan

## **APPENDIX 1: INTEGRATED PERFORMANCE DASHBOARD**

|                            |