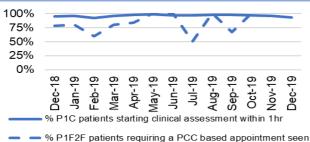

| Report Date    | 28 <sup>th</sup> September 2023                                                                                                                                                                                                                                                                                                                                                                                                                                                                                                                                                                                                                                                                                                                                                                                                                                                                                                                                                                                                                                                                                                                                                                                                                                                                                                                                                                                                                                                                                                                                                                                                                                                                                                                                                                                                                                                                                                                                                                                                                                                                                                | Agenda Item          | 2.6             |
|----------------|--------------------------------------------------------------------------------------------------------------------------------------------------------------------------------------------------------------------------------------------------------------------------------------------------------------------------------------------------------------------------------------------------------------------------------------------------------------------------------------------------------------------------------------------------------------------------------------------------------------------------------------------------------------------------------------------------------------------------------------------------------------------------------------------------------------------------------------------------------------------------------------------------------------------------------------------------------------------------------------------------------------------------------------------------------------------------------------------------------------------------------------------------------------------------------------------------------------------------------------------------------------------------------------------------------------------------------------------------------------------------------------------------------------------------------------------------------------------------------------------------------------------------------------------------------------------------------------------------------------------------------------------------------------------------------------------------------------------------------------------------------------------------------------------------------------------------------------------------------------------------------------------------------------------------------------------------------------------------------------------------------------------------------------------------------------------------------------------------------------------------------|----------------------|-----------------|
| Report Title   | Integrated Performance Report                                                                                                                                                                                                                                                                                                                                                                                                                                                                                                                                                                                                                                                                                                                                                                                                                                                                                                                                                                                                                                                                                                                                                                                                                                                                                                                                                                                                                                                                                                                                                                                                                                                                                                                                                                                                                                                                                                                                                                                                                                                                                                  |                      |                 |
| Report Author  | Meghann Protheroe, Head of Health Board Performance                                                                                                                                                                                                                                                                                                                                                                                                                                                                                                                                                                                                                                                                                                                                                                                                                                                                                                                                                                                                                                                                                                                                                                                                                                                                                                                                                                                                                                                                                                                                                                                                                                                                                                                                                                                                                                                                                                                                                                                                                                                                            |                      |                 |
| Report Sponsor | Darren Griffiths, Director of Fin                                                                                                                                                                                                                                                                                                                                                                                                                                                                                                                                                                                                                                                                                                                                                                                                                                                                                                                                                                                                                                                                                                                                                                                                                                                                                                                                                                                                                                                                                                                                                                                                                                                                                                                                                                                                                                                                                                                                                                                                                                                                                              | ance and Performar   | nce             |
| Presented by   | Darren Griffiths, Director of Fin                                                                                                                                                                                                                                                                                                                                                                                                                                                                                                                                                                                                                                                                                                                                                                                                                                                                                                                                                                                                                                                                                                                                                                                                                                                                                                                                                                                                                                                                                                                                                                                                                                                                                                                                                                                                                                                                                                                                                                                                                                                                                              | ance and Performar   | nce             |
| Freedom of     | Open                                                                                                                                                                                                                                                                                                                                                                                                                                                                                                                                                                                                                                                                                                                                                                                                                                                                                                                                                                                                                                                                                                                                                                                                                                                                                                                                                                                                                                                                                                                                                                                                                                                                                                                                                                                                                                                                                                                                                                                                                                                                                                                           |                      |                 |
| Information    |                                                                                                                                                                                                                                                                                                                                                                                                                                                                                                                                                                                                                                                                                                                                                                                                                                                                                                                                                                                                                                                                                                                                                                                                                                                                                                                                                                                                                                                                                                                                                                                                                                                                                                                                                                                                                                                                                                                                                                                                                                                                                                                                |                      |                 |
| Purpose of the | The purpose of this report is to                                                                                                                                                                                                                                                                                                                                                                                                                                                                                                                                                                                                                                                                                                                                                                                                                                                                                                                                                                                                                                                                                                                                                                                                                                                                                                                                                                                                                                                                                                                                                                                                                                                                                                                                                                                                                                                                                                                                                                                                                                                                                               | provide an update    | on the current  |
| Report         | performance of the Health Boa                                                                                                                                                                                                                                                                                                                                                                                                                                                                                                                                                                                                                                                                                                                                                                                                                                                                                                                                                                                                                                                                                                                                                                                                                                                                                                                                                                                                                                                                                                                                                                                                                                                                                                                                                                                                                                                                                                                                                                                                                                                                                                  |                      |                 |
| _              | reporting period (August 2023) in delivering key local                                                                                                                                                                                                                                                                                                                                                                                                                                                                                                                                                                                                                                                                                                                                                                                                                                                                                                                                                                                                                                                                                                                                                                                                                                                                                                                                                                                                                                                                                                                                                                                                                                                                                                                                                                                                                                                                                                                                                                                                                                                                         |                      |                 |
|                | performance measures as well                                                                                                                                                                                                                                                                                                                                                                                                                                                                                                                                                                                                                                                                                                                                                                                                                                                                                                                                                                                                                                                                                                                                                                                                                                                                                                                                                                                                                                                                                                                                                                                                                                                                                                                                                                                                                                                                                                                                                                                                                                                                                                   | as the national mea  | sures outlined  |
|                | in the 2022/23 NHS Wales Per                                                                                                                                                                                                                                                                                                                                                                                                                                                                                                                                                                                                                                                                                                                                                                                                                                                                                                                                                                                                                                                                                                                                                                                                                                                                                                                                                                                                                                                                                                                                                                                                                                                                                                                                                                                                                                                                                                                                                                                                                                                                                                   | rformance Framewo    | rk.             |
|                |                                                                                                                                                                                                                                                                                                                                                                                                                                                                                                                                                                                                                                                                                                                                                                                                                                                                                                                                                                                                                                                                                                                                                                                                                                                                                                                                                                                                                                                                                                                                                                                                                                                                                                                                                                                                                                                                                                                                                                                                                                                                                                                                |                      |                 |
| Key Issues     | The Integrated Performance                                                                                                                                                                                                                                                                                                                                                                                                                                                                                                                                                                                                                                                                                                                                                                                                                                                                                                                                                                                                                                                                                                                                                                                                                                                                                                                                                                                                                                                                                                                                                                                                                                                                                                                                                                                                                                                                                                                                                                                                                                                                                                     | Report is a routin   | e report that   |
| -              | provides an overview of how                                                                                                                                                                                                                                                                                                                                                                                                                                                                                                                                                                                                                                                                                                                                                                                                                                                                                                                                                                                                                                                                                                                                                                                                                                                                                                                                                                                                                                                                                                                                                                                                                                                                                                                                                                                                                                                                                                                                                                                                                                                                                                    | the Health Board     | is performing   |
|                | against the National Delivery m                                                                                                                                                                                                                                                                                                                                                                                                                                                                                                                                                                                                                                                                                                                                                                                                                                                                                                                                                                                                                                                                                                                                                                                                                                                                                                                                                                                                                                                                                                                                                                                                                                                                                                                                                                                                                                                                                                                                                                                                                                                                                                | neasures and key loo | cal quality and |
|                | safety measures.                                                                                                                                                                                                                                                                                                                                                                                                                                                                                                                                                                                                                                                                                                                                                                                                                                                                                                                                                                                                                                                                                                                                                                                                                                                                                                                                                                                                                                                                                                                                                                                                                                                                                                                                                                                                                                                                                                                                                                                                                                                                                                               |                      |                 |
|                |                                                                                                                                                                                                                                                                                                                                                                                                                                                                                                                                                                                                                                                                                                                                                                                                                                                                                                                                                                                                                                                                                                                                                                                                                                                                                                                                                                                                                                                                                                                                                                                                                                                                                                                                                                                                                                                                                                                                                                                                                                                                                                                                |                      |                 |
|                | The Performance Delivery Fran                                                                                                                                                                                                                                                                                                                                                                                                                                                                                                                                                                                                                                                                                                                                                                                                                                                                                                                                                                                                                                                                                                                                                                                                                                                                                                                                                                                                                                                                                                                                                                                                                                                                                                                                                                                                                                                                                                                                                                                                                                                                                                  |                      | •               |
|                | June 2023, and the measures                                                                                                                                                                                                                                                                                                                                                                                                                                                                                                                                                                                                                                                                                                                                                                                                                                                                                                                                                                                                                                                                                                                                                                                                                                                                                                                                                                                                                                                                                                                                                                                                                                                                                                                                                                                                                                                                                                                                                                                                                                                                                                    | •                    | accordingly in  |
|                | line with current data availabilit                                                                                                                                                                                                                                                                                                                                                                                                                                                                                                                                                                                                                                                                                                                                                                                                                                                                                                                                                                                                                                                                                                                                                                                                                                                                                                                                                                                                                                                                                                                                                                                                                                                                                                                                                                                                                                                                                                                                                                                                                                                                                             | у.                   |                 |
|                |                                                                                                                                                                                                                                                                                                                                                                                                                                                                                                                                                                                                                                                                                                                                                                                                                                                                                                                                                                                                                                                                                                                                                                                                                                                                                                                                                                                                                                                                                                                                                                                                                                                                                                                                                                                                                                                                                                                                                                                                                                                                                                                                |                      |                 |
|                | The report format has been altered to align with key areas of focus                                                                                                                                                                                                                                                                                                                                                                                                                                                                                                                                                                                                                                                                                                                                                                                                                                                                                                                                                                                                                                                                                                                                                                                                                                                                                                                                                                                                                                                                                                                                                                                                                                                                                                                                                                                                                                                                                                                                                                                                                                                            |                      |                 |
|                | within the Performance and Finance Committee                                                                                                                                                                                                                                                                                                                                                                                                                                                                                                                                                                                                                                                                                                                                                                                                                                                                                                                                                                                                                                                                                                                                                                                                                                                                                                                                                                                                                                                                                                                                                                                                                                                                                                                                                                                                                                                                                                                                                                                                                                                                                   |                      |                 |
|                | Key high level issues to highlight this month are as follows:                                                                                                                                                                                                                                                                                                                                                                                                                                                                                                                                                                                                                                                                                                                                                                                                                                                                                                                                                                                                                                                                                                                                                                                                                                                                                                                                                                                                                                                                                                                                                                                                                                                                                                                                                                                                                                                                                                                                                                                                                                                                  |                      |                 |
|                | and the second of the second o |                      |                 |
|                | COVID19                                                                                                                                                                                                                                                                                                                                                                                                                                                                                                                                                                                                                                                                                                                                                                                                                                                                                                                                                                                                                                                                                                                                                                                                                                                                                                                                                                                                                                                                                                                                                                                                                                                                                                                                                                                                                                                                                                                                                                                                                                                                                                                        |                      |                 |
|                | - The number of new cas                                                                                                                                                                                                                                                                                                                                                                                                                                                                                                                                                                                                                                                                                                                                                                                                                                                                                                                                                                                                                                                                                                                                                                                                                                                                                                                                                                                                                                                                                                                                                                                                                                                                                                                                                                                                                                                                                                                                                                                                                                                                                                        | es of COVID19 has    | saw a further   |
|                | increase in August 2023                                                                                                                                                                                                                                                                                                                                                                                                                                                                                                                                                                                                                                                                                                                                                                                                                                                                                                                                                                                                                                                                                                                                                                                                                                                                                                                                                                                                                                                                                                                                                                                                                                                                                                                                                                                                                                                                                                                                                                                                                                                                                                        | 3 to 132 cases, com  | pared with 84   |
|                | reported in July 2023.                                                                                                                                                                                                                                                                                                                                                                                                                                                                                                                                                                                                                                                                                                                                                                                                                                                                                                                                                                                                                                                                                                                                                                                                                                                                                                                                                                                                                                                                                                                                                                                                                                                                                                                                                                                                                                                                                                                                                                                                                                                                                                         |                      |                 |
|                |                                                                                                                                                                                                                                                                                                                                                                                                                                                                                                                                                                                                                                                                                                                                                                                                                                                                                                                                                                                                                                                                                                                                                                                                                                                                                                                                                                                                                                                                                                                                                                                                                                                                                                                                                                                                                                                                                                                                                                                                                                                                                                                                |                      |                 |
|                | Unscheduled Care                                                                                                                                                                                                                                                                                                                                                                                                                                                                                                                                                                                                                                                                                                                                                                                                                                                                                                                                                                                                                                                                                                                                                                                                                                                                                                                                                                                                                                                                                                                                                                                                                                                                                                                                                                                                                                                                                                                                                                                                                                                                                                               |                      |                 |
|                | - Emergency Department (ED) attendances have                                                                                                                                                                                                                                                                                                                                                                                                                                                                                                                                                                                                                                                                                                                                                                                                                                                                                                                                                                                                                                                                                                                                                                                                                                                                                                                                                                                                                                                                                                                                                                                                                                                                                                                                                                                                                                                                                                                                                                                                                                                                                   |                      |                 |
|                | decreased in August 20                                                                                                                                                                                                                                                                                                                                                                                                                                                                                                                                                                                                                                                                                                                                                                                                                                                                                                                                                                                                                                                                                                                                                                                                                                                                                                                                                                                                                                                                                                                                                                                                                                                                                                                                                                                                                                                                                                                                                                                                                                                                                                         | 123 to 10,947 from   | 11,2/8 in July  |
|                | 2023.                                                                                                                                                                                                                                                                                                                                                                                                                                                                                                                                                                                                                                                                                                                                                                                                                                                                                                                                                                                                                                                                                                                                                                                                                                                                                                                                                                                                                                                                                                                                                                                                                                                                                                                                                                                                                                                                                                                                                                                                                                                                                                                          |                      |                 |
|                | - Performance against the                                                                                                                                                                                                                                                                                                                                                                                                                                                                                                                                                                                                                                                                                                                                                                                                                                                                                                                                                                                                                                                                                                                                                                                                                                                                                                                                                                                                                                                                                                                                                                                                                                                                                                                                                                                                                                                                                                                                                                                                                                                                                                      |                      | •               |
|                | the outlined trajectory in August 2023. ED 4-hour                                                                                                                                                                                                                                                                                                                                                                                                                                                                                                                                                                                                                                                                                                                                                                                                                                                                                                                                                                                                                                                                                                                                                                                                                                                                                                                                                                                                                                                                                                                                                                                                                                                                                                                                                                                                                                                                                                                                                                                                                                                                              |                      |                 |
|                | performance has improved slightly by 0.16% in August 2023 to 76.19% from 76.03% in July 2023.                                                                                                                                                                                                                                                                                                                                                                                                                                                                                                                                                                                                                                                                                                                                                                                                                                                                                                                                                                                                                                                                                                                                                                                                                                                                                                                                                                                                                                                                                                                                                                                                                                                                                                                                                                                                                                                                                                                                                                                                                                  |                      |                 |
|                |                                                                                                                                                                                                                                                                                                                                                                                                                                                                                                                                                                                                                                                                                                                                                                                                                                                                                                                                                                                                                                                                                                                                                                                                                                                                                                                                                                                                                                                                                                                                                                                                                                                                                                                                                                                                                                                                                                                                                                                                                                                                                                                                |                      | improved in     |
|                | <ul> <li>Performance against the 12-hour wait has improved inmonth, however it is currently performing above the</li> </ul>                                                                                                                                                                                                                                                                                                                                                                                                                                                                                                                                                                                                                                                                                                                                                                                                                                                                                                                                                                                                                                                                                                                                                                                                                                                                                                                                                                                                                                                                                                                                                                                                                                                                                                                                                                                                                                                                                                                                                                                                    |                      |                 |
|                | outlined trajectory. The r                                                                                                                                                                                                                                                                                                                                                                                                                                                                                                                                                                                                                                                                                                                                                                                                                                                                                                                                                                                                                                                                                                                                                                                                                                                                                                                                                                                                                                                                                                                                                                                                                                                                                                                                                                                                                                                                                                                                                                                                                                                                                                     |                      |                 |
|                | outilited trajectory. The r                                                                                                                                                                                                                                                                                                                                                                                                                                                                                                                                                                                                                                                                                                                                                                                                                                                                                                                                                                                                                                                                                                                                                                                                                                                                                                                                                                                                                                                                                                                                                                                                                                                                                                                                                                                                                                                                                                                                                                                                                                                                                                    | iumbei oi palienis w | ailing over 12- |