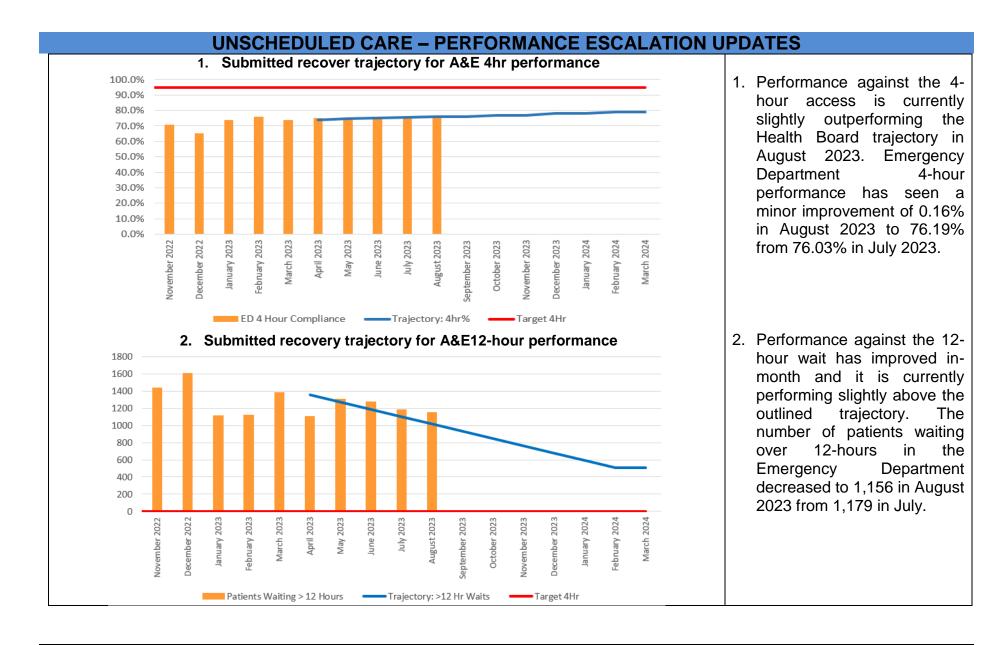

| Report Date    | 28 <sup>th</sup> September 2023                                                                                                                                                                                                                                                                                                                                                                                                                                                                                                                                                                                                                                                                                                                                                                                                                                                                                                                                                                                                                                                                                                                                                                                                                                                                                                                                                                                                                                                                                                                                                                                                                                                                                                                                                                                                                                                                                                                                                                                                                                                                                                | Agenda Item          | 2.6             |
|----------------|--------------------------------------------------------------------------------------------------------------------------------------------------------------------------------------------------------------------------------------------------------------------------------------------------------------------------------------------------------------------------------------------------------------------------------------------------------------------------------------------------------------------------------------------------------------------------------------------------------------------------------------------------------------------------------------------------------------------------------------------------------------------------------------------------------------------------------------------------------------------------------------------------------------------------------------------------------------------------------------------------------------------------------------------------------------------------------------------------------------------------------------------------------------------------------------------------------------------------------------------------------------------------------------------------------------------------------------------------------------------------------------------------------------------------------------------------------------------------------------------------------------------------------------------------------------------------------------------------------------------------------------------------------------------------------------------------------------------------------------------------------------------------------------------------------------------------------------------------------------------------------------------------------------------------------------------------------------------------------------------------------------------------------------------------------------------------------------------------------------------------------|----------------------|-----------------|
| Report Title   | Integrated Performance Report                                                                                                                                                                                                                                                                                                                                                                                                                                                                                                                                                                                                                                                                                                                                                                                                                                                                                                                                                                                                                                                                                                                                                                                                                                                                                                                                                                                                                                                                                                                                                                                                                                                                                                                                                                                                                                                                                                                                                                                                                                                                                                  |                      |                 |
| Report Author  | Meghann Protheroe, Head of Health Board Performance                                                                                                                                                                                                                                                                                                                                                                                                                                                                                                                                                                                                                                                                                                                                                                                                                                                                                                                                                                                                                                                                                                                                                                                                                                                                                                                                                                                                                                                                                                                                                                                                                                                                                                                                                                                                                                                                                                                                                                                                                                                                            |                      |                 |
| Report Sponsor | Darren Griffiths, Director of Fin                                                                                                                                                                                                                                                                                                                                                                                                                                                                                                                                                                                                                                                                                                                                                                                                                                                                                                                                                                                                                                                                                                                                                                                                                                                                                                                                                                                                                                                                                                                                                                                                                                                                                                                                                                                                                                                                                                                                                                                                                                                                                              | ance and Performar   | nce             |
| Presented by   | Darren Griffiths, Director of Fin                                                                                                                                                                                                                                                                                                                                                                                                                                                                                                                                                                                                                                                                                                                                                                                                                                                                                                                                                                                                                                                                                                                                                                                                                                                                                                                                                                                                                                                                                                                                                                                                                                                                                                                                                                                                                                                                                                                                                                                                                                                                                              | ance and Performar   | nce             |
| Freedom of     | Open                                                                                                                                                                                                                                                                                                                                                                                                                                                                                                                                                                                                                                                                                                                                                                                                                                                                                                                                                                                                                                                                                                                                                                                                                                                                                                                                                                                                                                                                                                                                                                                                                                                                                                                                                                                                                                                                                                                                                                                                                                                                                                                           |                      |                 |
| Information    |                                                                                                                                                                                                                                                                                                                                                                                                                                                                                                                                                                                                                                                                                                                                                                                                                                                                                                                                                                                                                                                                                                                                                                                                                                                                                                                                                                                                                                                                                                                                                                                                                                                                                                                                                                                                                                                                                                                                                                                                                                                                                                                                |                      |                 |
| Purpose of the | The purpose of this report is to                                                                                                                                                                                                                                                                                                                                                                                                                                                                                                                                                                                                                                                                                                                                                                                                                                                                                                                                                                                                                                                                                                                                                                                                                                                                                                                                                                                                                                                                                                                                                                                                                                                                                                                                                                                                                                                                                                                                                                                                                                                                                               | provide an update    | on the current  |
| Report         | performance of the Health Boa                                                                                                                                                                                                                                                                                                                                                                                                                                                                                                                                                                                                                                                                                                                                                                                                                                                                                                                                                                                                                                                                                                                                                                                                                                                                                                                                                                                                                                                                                                                                                                                                                                                                                                                                                                                                                                                                                                                                                                                                                                                                                                  |                      |                 |
| _              | reporting period (August 2023) in delivering key local                                                                                                                                                                                                                                                                                                                                                                                                                                                                                                                                                                                                                                                                                                                                                                                                                                                                                                                                                                                                                                                                                                                                                                                                                                                                                                                                                                                                                                                                                                                                                                                                                                                                                                                                                                                                                                                                                                                                                                                                                                                                         |                      |                 |
|                | performance measures as well                                                                                                                                                                                                                                                                                                                                                                                                                                                                                                                                                                                                                                                                                                                                                                                                                                                                                                                                                                                                                                                                                                                                                                                                                                                                                                                                                                                                                                                                                                                                                                                                                                                                                                                                                                                                                                                                                                                                                                                                                                                                                                   | as the national mea  | sures outlined  |
|                | in the 2022/23 NHS Wales Per                                                                                                                                                                                                                                                                                                                                                                                                                                                                                                                                                                                                                                                                                                                                                                                                                                                                                                                                                                                                                                                                                                                                                                                                                                                                                                                                                                                                                                                                                                                                                                                                                                                                                                                                                                                                                                                                                                                                                                                                                                                                                                   | rformance Framewo    | rk.             |
|                |                                                                                                                                                                                                                                                                                                                                                                                                                                                                                                                                                                                                                                                                                                                                                                                                                                                                                                                                                                                                                                                                                                                                                                                                                                                                                                                                                                                                                                                                                                                                                                                                                                                                                                                                                                                                                                                                                                                                                                                                                                                                                                                                |                      |                 |
| Key Issues     | The Integrated Performance                                                                                                                                                                                                                                                                                                                                                                                                                                                                                                                                                                                                                                                                                                                                                                                                                                                                                                                                                                                                                                                                                                                                                                                                                                                                                                                                                                                                                                                                                                                                                                                                                                                                                                                                                                                                                                                                                                                                                                                                                                                                                                     | Report is a routin   | e report that   |
| -              | provides an overview of how                                                                                                                                                                                                                                                                                                                                                                                                                                                                                                                                                                                                                                                                                                                                                                                                                                                                                                                                                                                                                                                                                                                                                                                                                                                                                                                                                                                                                                                                                                                                                                                                                                                                                                                                                                                                                                                                                                                                                                                                                                                                                                    | the Health Board     | is performing   |
|                | against the National Delivery m                                                                                                                                                                                                                                                                                                                                                                                                                                                                                                                                                                                                                                                                                                                                                                                                                                                                                                                                                                                                                                                                                                                                                                                                                                                                                                                                                                                                                                                                                                                                                                                                                                                                                                                                                                                                                                                                                                                                                                                                                                                                                                | neasures and key loo | cal quality and |
|                | safety measures.                                                                                                                                                                                                                                                                                                                                                                                                                                                                                                                                                                                                                                                                                                                                                                                                                                                                                                                                                                                                                                                                                                                                                                                                                                                                                                                                                                                                                                                                                                                                                                                                                                                                                                                                                                                                                                                                                                                                                                                                                                                                                                               |                      |                 |
|                |                                                                                                                                                                                                                                                                                                                                                                                                                                                                                                                                                                                                                                                                                                                                                                                                                                                                                                                                                                                                                                                                                                                                                                                                                                                                                                                                                                                                                                                                                                                                                                                                                                                                                                                                                                                                                                                                                                                                                                                                                                                                                                                                |                      |                 |
|                | The Performance Delivery Fran                                                                                                                                                                                                                                                                                                                                                                                                                                                                                                                                                                                                                                                                                                                                                                                                                                                                                                                                                                                                                                                                                                                                                                                                                                                                                                                                                                                                                                                                                                                                                                                                                                                                                                                                                                                                                                                                                                                                                                                                                                                                                                  |                      | •               |
|                | June 2023, and the measures                                                                                                                                                                                                                                                                                                                                                                                                                                                                                                                                                                                                                                                                                                                                                                                                                                                                                                                                                                                                                                                                                                                                                                                                                                                                                                                                                                                                                                                                                                                                                                                                                                                                                                                                                                                                                                                                                                                                                                                                                                                                                                    | •                    | accordingly in  |
|                | line with current data availabilit                                                                                                                                                                                                                                                                                                                                                                                                                                                                                                                                                                                                                                                                                                                                                                                                                                                                                                                                                                                                                                                                                                                                                                                                                                                                                                                                                                                                                                                                                                                                                                                                                                                                                                                                                                                                                                                                                                                                                                                                                                                                                             | у.                   |                 |
|                |                                                                                                                                                                                                                                                                                                                                                                                                                                                                                                                                                                                                                                                                                                                                                                                                                                                                                                                                                                                                                                                                                                                                                                                                                                                                                                                                                                                                                                                                                                                                                                                                                                                                                                                                                                                                                                                                                                                                                                                                                                                                                                                                |                      |                 |
|                | The report format has been altered to align with key areas of focus                                                                                                                                                                                                                                                                                                                                                                                                                                                                                                                                                                                                                                                                                                                                                                                                                                                                                                                                                                                                                                                                                                                                                                                                                                                                                                                                                                                                                                                                                                                                                                                                                                                                                                                                                                                                                                                                                                                                                                                                                                                            |                      |                 |
|                | within the Performance and Finance Committee                                                                                                                                                                                                                                                                                                                                                                                                                                                                                                                                                                                                                                                                                                                                                                                                                                                                                                                                                                                                                                                                                                                                                                                                                                                                                                                                                                                                                                                                                                                                                                                                                                                                                                                                                                                                                                                                                                                                                                                                                                                                                   |                      |                 |
|                | Key high level issues to highlight this month are as follows:                                                                                                                                                                                                                                                                                                                                                                                                                                                                                                                                                                                                                                                                                                                                                                                                                                                                                                                                                                                                                                                                                                                                                                                                                                                                                                                                                                                                                                                                                                                                                                                                                                                                                                                                                                                                                                                                                                                                                                                                                                                                  |                      |                 |
|                | and the second of the second o |                      |                 |
|                | COVID19                                                                                                                                                                                                                                                                                                                                                                                                                                                                                                                                                                                                                                                                                                                                                                                                                                                                                                                                                                                                                                                                                                                                                                                                                                                                                                                                                                                                                                                                                                                                                                                                                                                                                                                                                                                                                                                                                                                                                                                                                                                                                                                        |                      |                 |
|                | - The number of new cas                                                                                                                                                                                                                                                                                                                                                                                                                                                                                                                                                                                                                                                                                                                                                                                                                                                                                                                                                                                                                                                                                                                                                                                                                                                                                                                                                                                                                                                                                                                                                                                                                                                                                                                                                                                                                                                                                                                                                                                                                                                                                                        | es of COVID19 has    | saw a further   |
|                | increase in August 2023                                                                                                                                                                                                                                                                                                                                                                                                                                                                                                                                                                                                                                                                                                                                                                                                                                                                                                                                                                                                                                                                                                                                                                                                                                                                                                                                                                                                                                                                                                                                                                                                                                                                                                                                                                                                                                                                                                                                                                                                                                                                                                        | 3 to 132 cases, com  | pared with 84   |
|                | reported in July 2023.                                                                                                                                                                                                                                                                                                                                                                                                                                                                                                                                                                                                                                                                                                                                                                                                                                                                                                                                                                                                                                                                                                                                                                                                                                                                                                                                                                                                                                                                                                                                                                                                                                                                                                                                                                                                                                                                                                                                                                                                                                                                                                         |                      |                 |
|                |                                                                                                                                                                                                                                                                                                                                                                                                                                                                                                                                                                                                                                                                                                                                                                                                                                                                                                                                                                                                                                                                                                                                                                                                                                                                                                                                                                                                                                                                                                                                                                                                                                                                                                                                                                                                                                                                                                                                                                                                                                                                                                                                |                      |                 |
|                | Unscheduled Care                                                                                                                                                                                                                                                                                                                                                                                                                                                                                                                                                                                                                                                                                                                                                                                                                                                                                                                                                                                                                                                                                                                                                                                                                                                                                                                                                                                                                                                                                                                                                                                                                                                                                                                                                                                                                                                                                                                                                                                                                                                                                                               |                      |                 |
|                | - Emergency Department (ED) attendances have                                                                                                                                                                                                                                                                                                                                                                                                                                                                                                                                                                                                                                                                                                                                                                                                                                                                                                                                                                                                                                                                                                                                                                                                                                                                                                                                                                                                                                                                                                                                                                                                                                                                                                                                                                                                                                                                                                                                                                                                                                                                                   |                      |                 |
|                | decreased in August 20                                                                                                                                                                                                                                                                                                                                                                                                                                                                                                                                                                                                                                                                                                                                                                                                                                                                                                                                                                                                                                                                                                                                                                                                                                                                                                                                                                                                                                                                                                                                                                                                                                                                                                                                                                                                                                                                                                                                                                                                                                                                                                         | 123 to 10,947 from   | 11,2/8 in July  |
|                | 2023.                                                                                                                                                                                                                                                                                                                                                                                                                                                                                                                                                                                                                                                                                                                                                                                                                                                                                                                                                                                                                                                                                                                                                                                                                                                                                                                                                                                                                                                                                                                                                                                                                                                                                                                                                                                                                                                                                                                                                                                                                                                                                                                          |                      |                 |
|                | - Performance against the                                                                                                                                                                                                                                                                                                                                                                                                                                                                                                                                                                                                                                                                                                                                                                                                                                                                                                                                                                                                                                                                                                                                                                                                                                                                                                                                                                                                                                                                                                                                                                                                                                                                                                                                                                                                                                                                                                                                                                                                                                                                                                      |                      | •               |
|                | the outlined trajectory in August 2023. ED 4-hour                                                                                                                                                                                                                                                                                                                                                                                                                                                                                                                                                                                                                                                                                                                                                                                                                                                                                                                                                                                                                                                                                                                                                                                                                                                                                                                                                                                                                                                                                                                                                                                                                                                                                                                                                                                                                                                                                                                                                                                                                                                                              |                      |                 |
|                | performance has improved slightly by 0.16% in August 2023 to 76.19% from 76.03% in July 2023.                                                                                                                                                                                                                                                                                                                                                                                                                                                                                                                                                                                                                                                                                                                                                                                                                                                                                                                                                                                                                                                                                                                                                                                                                                                                                                                                                                                                                                                                                                                                                                                                                                                                                                                                                                                                                                                                                                                                                                                                                                  |                      |                 |
|                |                                                                                                                                                                                                                                                                                                                                                                                                                                                                                                                                                                                                                                                                                                                                                                                                                                                                                                                                                                                                                                                                                                                                                                                                                                                                                                                                                                                                                                                                                                                                                                                                                                                                                                                                                                                                                                                                                                                                                                                                                                                                                                                                |                      | improved in     |
|                | <ul> <li>Performance against the 12-hour wait has improved inmonth, however it is currently performing above the</li> </ul>                                                                                                                                                                                                                                                                                                                                                                                                                                                                                                                                                                                                                                                                                                                                                                                                                                                                                                                                                                                                                                                                                                                                                                                                                                                                                                                                                                                                                                                                                                                                                                                                                                                                                                                                                                                                                                                                                                                                                                                                    |                      |                 |
|                | outlined trajectory. The r                                                                                                                                                                                                                                                                                                                                                                                                                                                                                                                                                                                                                                                                                                                                                                                                                                                                                                                                                                                                                                                                                                                                                                                                                                                                                                                                                                                                                                                                                                                                                                                                                                                                                                                                                                                                                                                                                                                                                                                                                                                                                                     |                      |                 |
|                | outilited trajectory. The r                                                                                                                                                                                                                                                                                                                                                                                                                                                                                                                                                                                                                                                                                                                                                                                                                                                                                                                                                                                                                                                                                                                                                                                                                                                                                                                                                                                                                                                                                                                                                                                                                                                                                                                                                                                                                                                                                                                                                                                                                                                                                                    | iumbei oi palienis w | ailing over 12- |