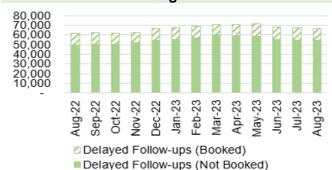

| Report Date    | 28 <sup>th</sup> September 2023                                                                                                                                                                                                                                                                                                                                                                                                                                                                                                                                                                                                                                                                                                                                                                                                                                                                                                                                                                                                                                                                                                                                                                                                                                                                                                                                                                                                                                                                                                                                                                                                                                                                                                                                                                                                                                                                                                                                                                                                                                                                                                | Agenda Item          | 2.6             |
|----------------|--------------------------------------------------------------------------------------------------------------------------------------------------------------------------------------------------------------------------------------------------------------------------------------------------------------------------------------------------------------------------------------------------------------------------------------------------------------------------------------------------------------------------------------------------------------------------------------------------------------------------------------------------------------------------------------------------------------------------------------------------------------------------------------------------------------------------------------------------------------------------------------------------------------------------------------------------------------------------------------------------------------------------------------------------------------------------------------------------------------------------------------------------------------------------------------------------------------------------------------------------------------------------------------------------------------------------------------------------------------------------------------------------------------------------------------------------------------------------------------------------------------------------------------------------------------------------------------------------------------------------------------------------------------------------------------------------------------------------------------------------------------------------------------------------------------------------------------------------------------------------------------------------------------------------------------------------------------------------------------------------------------------------------------------------------------------------------------------------------------------------------|----------------------|-----------------|
| Report Title   | Integrated Performance Report                                                                                                                                                                                                                                                                                                                                                                                                                                                                                                                                                                                                                                                                                                                                                                                                                                                                                                                                                                                                                                                                                                                                                                                                                                                                                                                                                                                                                                                                                                                                                                                                                                                                                                                                                                                                                                                                                                                                                                                                                                                                                                  |                      |                 |
| Report Author  | Meghann Protheroe, Head of Health Board Performance                                                                                                                                                                                                                                                                                                                                                                                                                                                                                                                                                                                                                                                                                                                                                                                                                                                                                                                                                                                                                                                                                                                                                                                                                                                                                                                                                                                                                                                                                                                                                                                                                                                                                                                                                                                                                                                                                                                                                                                                                                                                            |                      |                 |
| Report Sponsor | Darren Griffiths, Director of Fin                                                                                                                                                                                                                                                                                                                                                                                                                                                                                                                                                                                                                                                                                                                                                                                                                                                                                                                                                                                                                                                                                                                                                                                                                                                                                                                                                                                                                                                                                                                                                                                                                                                                                                                                                                                                                                                                                                                                                                                                                                                                                              | ance and Performar   | nce             |
| Presented by   | Darren Griffiths, Director of Fin                                                                                                                                                                                                                                                                                                                                                                                                                                                                                                                                                                                                                                                                                                                                                                                                                                                                                                                                                                                                                                                                                                                                                                                                                                                                                                                                                                                                                                                                                                                                                                                                                                                                                                                                                                                                                                                                                                                                                                                                                                                                                              | ance and Performar   | nce             |
| Freedom of     | Open                                                                                                                                                                                                                                                                                                                                                                                                                                                                                                                                                                                                                                                                                                                                                                                                                                                                                                                                                                                                                                                                                                                                                                                                                                                                                                                                                                                                                                                                                                                                                                                                                                                                                                                                                                                                                                                                                                                                                                                                                                                                                                                           |                      |                 |
| Information    |                                                                                                                                                                                                                                                                                                                                                                                                                                                                                                                                                                                                                                                                                                                                                                                                                                                                                                                                                                                                                                                                                                                                                                                                                                                                                                                                                                                                                                                                                                                                                                                                                                                                                                                                                                                                                                                                                                                                                                                                                                                                                                                                |                      |                 |
| Purpose of the | The purpose of this report is to                                                                                                                                                                                                                                                                                                                                                                                                                                                                                                                                                                                                                                                                                                                                                                                                                                                                                                                                                                                                                                                                                                                                                                                                                                                                                                                                                                                                                                                                                                                                                                                                                                                                                                                                                                                                                                                                                                                                                                                                                                                                                               | provide an update    | on the current  |
| Report         | performance of the Health Boa                                                                                                                                                                                                                                                                                                                                                                                                                                                                                                                                                                                                                                                                                                                                                                                                                                                                                                                                                                                                                                                                                                                                                                                                                                                                                                                                                                                                                                                                                                                                                                                                                                                                                                                                                                                                                                                                                                                                                                                                                                                                                                  |                      |                 |
| _              | reporting period (August 2023) in delivering key local                                                                                                                                                                                                                                                                                                                                                                                                                                                                                                                                                                                                                                                                                                                                                                                                                                                                                                                                                                                                                                                                                                                                                                                                                                                                                                                                                                                                                                                                                                                                                                                                                                                                                                                                                                                                                                                                                                                                                                                                                                                                         |                      |                 |
|                | performance measures as well                                                                                                                                                                                                                                                                                                                                                                                                                                                                                                                                                                                                                                                                                                                                                                                                                                                                                                                                                                                                                                                                                                                                                                                                                                                                                                                                                                                                                                                                                                                                                                                                                                                                                                                                                                                                                                                                                                                                                                                                                                                                                                   | as the national mea  | sures outlined  |
|                | in the 2022/23 NHS Wales Per                                                                                                                                                                                                                                                                                                                                                                                                                                                                                                                                                                                                                                                                                                                                                                                                                                                                                                                                                                                                                                                                                                                                                                                                                                                                                                                                                                                                                                                                                                                                                                                                                                                                                                                                                                                                                                                                                                                                                                                                                                                                                                   | rformance Framewo    | rk.             |
|                |                                                                                                                                                                                                                                                                                                                                                                                                                                                                                                                                                                                                                                                                                                                                                                                                                                                                                                                                                                                                                                                                                                                                                                                                                                                                                                                                                                                                                                                                                                                                                                                                                                                                                                                                                                                                                                                                                                                                                                                                                                                                                                                                |                      |                 |
| Key Issues     | The Integrated Performance                                                                                                                                                                                                                                                                                                                                                                                                                                                                                                                                                                                                                                                                                                                                                                                                                                                                                                                                                                                                                                                                                                                                                                                                                                                                                                                                                                                                                                                                                                                                                                                                                                                                                                                                                                                                                                                                                                                                                                                                                                                                                                     | Report is a routin   | e report that   |
| -              | provides an overview of how                                                                                                                                                                                                                                                                                                                                                                                                                                                                                                                                                                                                                                                                                                                                                                                                                                                                                                                                                                                                                                                                                                                                                                                                                                                                                                                                                                                                                                                                                                                                                                                                                                                                                                                                                                                                                                                                                                                                                                                                                                                                                                    | the Health Board     | is performing   |
|                | against the National Delivery m                                                                                                                                                                                                                                                                                                                                                                                                                                                                                                                                                                                                                                                                                                                                                                                                                                                                                                                                                                                                                                                                                                                                                                                                                                                                                                                                                                                                                                                                                                                                                                                                                                                                                                                                                                                                                                                                                                                                                                                                                                                                                                | neasures and key loo | cal quality and |
|                | safety measures.                                                                                                                                                                                                                                                                                                                                                                                                                                                                                                                                                                                                                                                                                                                                                                                                                                                                                                                                                                                                                                                                                                                                                                                                                                                                                                                                                                                                                                                                                                                                                                                                                                                                                                                                                                                                                                                                                                                                                                                                                                                                                                               |                      |                 |
|                |                                                                                                                                                                                                                                                                                                                                                                                                                                                                                                                                                                                                                                                                                                                                                                                                                                                                                                                                                                                                                                                                                                                                                                                                                                                                                                                                                                                                                                                                                                                                                                                                                                                                                                                                                                                                                                                                                                                                                                                                                                                                                                                                |                      |                 |
|                | The Performance Delivery Fran                                                                                                                                                                                                                                                                                                                                                                                                                                                                                                                                                                                                                                                                                                                                                                                                                                                                                                                                                                                                                                                                                                                                                                                                                                                                                                                                                                                                                                                                                                                                                                                                                                                                                                                                                                                                                                                                                                                                                                                                                                                                                                  |                      | •               |
|                | June 2023, and the measures                                                                                                                                                                                                                                                                                                                                                                                                                                                                                                                                                                                                                                                                                                                                                                                                                                                                                                                                                                                                                                                                                                                                                                                                                                                                                                                                                                                                                                                                                                                                                                                                                                                                                                                                                                                                                                                                                                                                                                                                                                                                                                    | •                    | accordingly in  |
|                | line with current data availabilit                                                                                                                                                                                                                                                                                                                                                                                                                                                                                                                                                                                                                                                                                                                                                                                                                                                                                                                                                                                                                                                                                                                                                                                                                                                                                                                                                                                                                                                                                                                                                                                                                                                                                                                                                                                                                                                                                                                                                                                                                                                                                             | у.                   |                 |
|                |                                                                                                                                                                                                                                                                                                                                                                                                                                                                                                                                                                                                                                                                                                                                                                                                                                                                                                                                                                                                                                                                                                                                                                                                                                                                                                                                                                                                                                                                                                                                                                                                                                                                                                                                                                                                                                                                                                                                                                                                                                                                                                                                |                      |                 |
|                | The report format has been altered to align with key areas of focus                                                                                                                                                                                                                                                                                                                                                                                                                                                                                                                                                                                                                                                                                                                                                                                                                                                                                                                                                                                                                                                                                                                                                                                                                                                                                                                                                                                                                                                                                                                                                                                                                                                                                                                                                                                                                                                                                                                                                                                                                                                            |                      |                 |
|                | within the Performance and Finance Committee                                                                                                                                                                                                                                                                                                                                                                                                                                                                                                                                                                                                                                                                                                                                                                                                                                                                                                                                                                                                                                                                                                                                                                                                                                                                                                                                                                                                                                                                                                                                                                                                                                                                                                                                                                                                                                                                                                                                                                                                                                                                                   |                      |                 |
|                | Key high level issues to highlight this month are as follows:                                                                                                                                                                                                                                                                                                                                                                                                                                                                                                                                                                                                                                                                                                                                                                                                                                                                                                                                                                                                                                                                                                                                                                                                                                                                                                                                                                                                                                                                                                                                                                                                                                                                                                                                                                                                                                                                                                                                                                                                                                                                  |                      |                 |
|                | and the second of the second o |                      |                 |
|                | COVID19                                                                                                                                                                                                                                                                                                                                                                                                                                                                                                                                                                                                                                                                                                                                                                                                                                                                                                                                                                                                                                                                                                                                                                                                                                                                                                                                                                                                                                                                                                                                                                                                                                                                                                                                                                                                                                                                                                                                                                                                                                                                                                                        |                      |                 |
|                | - The number of new cas                                                                                                                                                                                                                                                                                                                                                                                                                                                                                                                                                                                                                                                                                                                                                                                                                                                                                                                                                                                                                                                                                                                                                                                                                                                                                                                                                                                                                                                                                                                                                                                                                                                                                                                                                                                                                                                                                                                                                                                                                                                                                                        | es of COVID19 has    | saw a further   |
|                | increase in August 2023                                                                                                                                                                                                                                                                                                                                                                                                                                                                                                                                                                                                                                                                                                                                                                                                                                                                                                                                                                                                                                                                                                                                                                                                                                                                                                                                                                                                                                                                                                                                                                                                                                                                                                                                                                                                                                                                                                                                                                                                                                                                                                        | 3 to 132 cases, com  | pared with 84   |
|                | reported in July 2023.                                                                                                                                                                                                                                                                                                                                                                                                                                                                                                                                                                                                                                                                                                                                                                                                                                                                                                                                                                                                                                                                                                                                                                                                                                                                                                                                                                                                                                                                                                                                                                                                                                                                                                                                                                                                                                                                                                                                                                                                                                                                                                         |                      |                 |
|                |                                                                                                                                                                                                                                                                                                                                                                                                                                                                                                                                                                                                                                                                                                                                                                                                                                                                                                                                                                                                                                                                                                                                                                                                                                                                                                                                                                                                                                                                                                                                                                                                                                                                                                                                                                                                                                                                                                                                                                                                                                                                                                                                |                      |                 |
|                | Unscheduled Care                                                                                                                                                                                                                                                                                                                                                                                                                                                                                                                                                                                                                                                                                                                                                                                                                                                                                                                                                                                                                                                                                                                                                                                                                                                                                                                                                                                                                                                                                                                                                                                                                                                                                                                                                                                                                                                                                                                                                                                                                                                                                                               |                      |                 |
|                | - Emergency Department (ED) attendances have                                                                                                                                                                                                                                                                                                                                                                                                                                                                                                                                                                                                                                                                                                                                                                                                                                                                                                                                                                                                                                                                                                                                                                                                                                                                                                                                                                                                                                                                                                                                                                                                                                                                                                                                                                                                                                                                                                                                                                                                                                                                                   |                      |                 |
|                | decreased in August 20                                                                                                                                                                                                                                                                                                                                                                                                                                                                                                                                                                                                                                                                                                                                                                                                                                                                                                                                                                                                                                                                                                                                                                                                                                                                                                                                                                                                                                                                                                                                                                                                                                                                                                                                                                                                                                                                                                                                                                                                                                                                                                         | 123 to 10,947 from   | 11,2/8 in July  |
|                | 2023.                                                                                                                                                                                                                                                                                                                                                                                                                                                                                                                                                                                                                                                                                                                                                                                                                                                                                                                                                                                                                                                                                                                                                                                                                                                                                                                                                                                                                                                                                                                                                                                                                                                                                                                                                                                                                                                                                                                                                                                                                                                                                                                          |                      |                 |
|                | - Performance against the                                                                                                                                                                                                                                                                                                                                                                                                                                                                                                                                                                                                                                                                                                                                                                                                                                                                                                                                                                                                                                                                                                                                                                                                                                                                                                                                                                                                                                                                                                                                                                                                                                                                                                                                                                                                                                                                                                                                                                                                                                                                                                      |                      | •               |
|                | the outlined trajectory in August 2023. ED 4-hour                                                                                                                                                                                                                                                                                                                                                                                                                                                                                                                                                                                                                                                                                                                                                                                                                                                                                                                                                                                                                                                                                                                                                                                                                                                                                                                                                                                                                                                                                                                                                                                                                                                                                                                                                                                                                                                                                                                                                                                                                                                                              |                      |                 |
|                | performance has improved slightly by 0.16% in August 2023 to 76.19% from 76.03% in July 2023.                                                                                                                                                                                                                                                                                                                                                                                                                                                                                                                                                                                                                                                                                                                                                                                                                                                                                                                                                                                                                                                                                                                                                                                                                                                                                                                                                                                                                                                                                                                                                                                                                                                                                                                                                                                                                                                                                                                                                                                                                                  |                      |                 |
|                |                                                                                                                                                                                                                                                                                                                                                                                                                                                                                                                                                                                                                                                                                                                                                                                                                                                                                                                                                                                                                                                                                                                                                                                                                                                                                                                                                                                                                                                                                                                                                                                                                                                                                                                                                                                                                                                                                                                                                                                                                                                                                                                                |                      | improved in     |
|                | <ul> <li>Performance against the 12-hour wait has improved inmonth, however it is currently performing above the</li> </ul>                                                                                                                                                                                                                                                                                                                                                                                                                                                                                                                                                                                                                                                                                                                                                                                                                                                                                                                                                                                                                                                                                                                                                                                                                                                                                                                                                                                                                                                                                                                                                                                                                                                                                                                                                                                                                                                                                                                                                                                                    |                      |                 |
|                | outlined trajectory. The r                                                                                                                                                                                                                                                                                                                                                                                                                                                                                                                                                                                                                                                                                                                                                                                                                                                                                                                                                                                                                                                                                                                                                                                                                                                                                                                                                                                                                                                                                                                                                                                                                                                                                                                                                                                                                                                                                                                                                                                                                                                                                                     |                      |                 |
|                | outilited trajectory. The r                                                                                                                                                                                                                                                                                                                                                                                                                                                                                                                                                                                                                                                                                                                                                                                                                                                                                                                                                                                                                                                                                                                                                                                                                                                                                                                                                                                                                                                                                                                                                                                                                                                                                                                                                                                                                                                                                                                                                                                                                                                                                                    | iumbei oi palienis w | ailing over 12- |