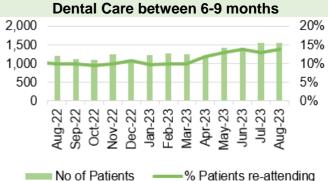

| Report Date    | 28 <sup>th</sup> September 2023                                                                                                                                                                                                                                                                                                                                                                                                                                                                                                                                                                                                                                                                                                                                                                                                                                                                                                                                                                                                                                                                                                                                                                                                                                                                                                                                                                                                                                                                                                                                                                                                                                                                                                                                                                                                                                                                                                                                                                                                                                                                                                | Agenda Item          | 2.6             |
|----------------|--------------------------------------------------------------------------------------------------------------------------------------------------------------------------------------------------------------------------------------------------------------------------------------------------------------------------------------------------------------------------------------------------------------------------------------------------------------------------------------------------------------------------------------------------------------------------------------------------------------------------------------------------------------------------------------------------------------------------------------------------------------------------------------------------------------------------------------------------------------------------------------------------------------------------------------------------------------------------------------------------------------------------------------------------------------------------------------------------------------------------------------------------------------------------------------------------------------------------------------------------------------------------------------------------------------------------------------------------------------------------------------------------------------------------------------------------------------------------------------------------------------------------------------------------------------------------------------------------------------------------------------------------------------------------------------------------------------------------------------------------------------------------------------------------------------------------------------------------------------------------------------------------------------------------------------------------------------------------------------------------------------------------------------------------------------------------------------------------------------------------------|----------------------|-----------------|
| Report Title   | Integrated Performance Report                                                                                                                                                                                                                                                                                                                                                                                                                                                                                                                                                                                                                                                                                                                                                                                                                                                                                                                                                                                                                                                                                                                                                                                                                                                                                                                                                                                                                                                                                                                                                                                                                                                                                                                                                                                                                                                                                                                                                                                                                                                                                                  |                      |                 |
| Report Author  | Meghann Protheroe, Head of Health Board Performance                                                                                                                                                                                                                                                                                                                                                                                                                                                                                                                                                                                                                                                                                                                                                                                                                                                                                                                                                                                                                                                                                                                                                                                                                                                                                                                                                                                                                                                                                                                                                                                                                                                                                                                                                                                                                                                                                                                                                                                                                                                                            |                      |                 |
| Report Sponsor | Darren Griffiths, Director of Fin                                                                                                                                                                                                                                                                                                                                                                                                                                                                                                                                                                                                                                                                                                                                                                                                                                                                                                                                                                                                                                                                                                                                                                                                                                                                                                                                                                                                                                                                                                                                                                                                                                                                                                                                                                                                                                                                                                                                                                                                                                                                                              | ance and Performar   | nce             |
| Presented by   | Darren Griffiths, Director of Fin                                                                                                                                                                                                                                                                                                                                                                                                                                                                                                                                                                                                                                                                                                                                                                                                                                                                                                                                                                                                                                                                                                                                                                                                                                                                                                                                                                                                                                                                                                                                                                                                                                                                                                                                                                                                                                                                                                                                                                                                                                                                                              | ance and Performar   | nce             |
| Freedom of     | Open                                                                                                                                                                                                                                                                                                                                                                                                                                                                                                                                                                                                                                                                                                                                                                                                                                                                                                                                                                                                                                                                                                                                                                                                                                                                                                                                                                                                                                                                                                                                                                                                                                                                                                                                                                                                                                                                                                                                                                                                                                                                                                                           |                      |                 |
| Information    |                                                                                                                                                                                                                                                                                                                                                                                                                                                                                                                                                                                                                                                                                                                                                                                                                                                                                                                                                                                                                                                                                                                                                                                                                                                                                                                                                                                                                                                                                                                                                                                                                                                                                                                                                                                                                                                                                                                                                                                                                                                                                                                                |                      |                 |
| Purpose of the | The purpose of this report is to                                                                                                                                                                                                                                                                                                                                                                                                                                                                                                                                                                                                                                                                                                                                                                                                                                                                                                                                                                                                                                                                                                                                                                                                                                                                                                                                                                                                                                                                                                                                                                                                                                                                                                                                                                                                                                                                                                                                                                                                                                                                                               | provide an update    | on the current  |
| Report         | performance of the Health Boa                                                                                                                                                                                                                                                                                                                                                                                                                                                                                                                                                                                                                                                                                                                                                                                                                                                                                                                                                                                                                                                                                                                                                                                                                                                                                                                                                                                                                                                                                                                                                                                                                                                                                                                                                                                                                                                                                                                                                                                                                                                                                                  |                      |                 |
| _              | reporting period (August 2023) in delivering key local                                                                                                                                                                                                                                                                                                                                                                                                                                                                                                                                                                                                                                                                                                                                                                                                                                                                                                                                                                                                                                                                                                                                                                                                                                                                                                                                                                                                                                                                                                                                                                                                                                                                                                                                                                                                                                                                                                                                                                                                                                                                         |                      |                 |
|                | performance measures as well                                                                                                                                                                                                                                                                                                                                                                                                                                                                                                                                                                                                                                                                                                                                                                                                                                                                                                                                                                                                                                                                                                                                                                                                                                                                                                                                                                                                                                                                                                                                                                                                                                                                                                                                                                                                                                                                                                                                                                                                                                                                                                   | as the national mea  | sures outlined  |
|                | in the 2022/23 NHS Wales Per                                                                                                                                                                                                                                                                                                                                                                                                                                                                                                                                                                                                                                                                                                                                                                                                                                                                                                                                                                                                                                                                                                                                                                                                                                                                                                                                                                                                                                                                                                                                                                                                                                                                                                                                                                                                                                                                                                                                                                                                                                                                                                   | rformance Framewo    | rk.             |
|                |                                                                                                                                                                                                                                                                                                                                                                                                                                                                                                                                                                                                                                                                                                                                                                                                                                                                                                                                                                                                                                                                                                                                                                                                                                                                                                                                                                                                                                                                                                                                                                                                                                                                                                                                                                                                                                                                                                                                                                                                                                                                                                                                |                      |                 |
| Key Issues     | The Integrated Performance                                                                                                                                                                                                                                                                                                                                                                                                                                                                                                                                                                                                                                                                                                                                                                                                                                                                                                                                                                                                                                                                                                                                                                                                                                                                                                                                                                                                                                                                                                                                                                                                                                                                                                                                                                                                                                                                                                                                                                                                                                                                                                     | Report is a routin   | e report that   |
| -              | provides an overview of how                                                                                                                                                                                                                                                                                                                                                                                                                                                                                                                                                                                                                                                                                                                                                                                                                                                                                                                                                                                                                                                                                                                                                                                                                                                                                                                                                                                                                                                                                                                                                                                                                                                                                                                                                                                                                                                                                                                                                                                                                                                                                                    | the Health Board     | is performing   |
|                | against the National Delivery m                                                                                                                                                                                                                                                                                                                                                                                                                                                                                                                                                                                                                                                                                                                                                                                                                                                                                                                                                                                                                                                                                                                                                                                                                                                                                                                                                                                                                                                                                                                                                                                                                                                                                                                                                                                                                                                                                                                                                                                                                                                                                                | neasures and key loo | cal quality and |
|                | safety measures.                                                                                                                                                                                                                                                                                                                                                                                                                                                                                                                                                                                                                                                                                                                                                                                                                                                                                                                                                                                                                                                                                                                                                                                                                                                                                                                                                                                                                                                                                                                                                                                                                                                                                                                                                                                                                                                                                                                                                                                                                                                                                                               |                      |                 |
|                |                                                                                                                                                                                                                                                                                                                                                                                                                                                                                                                                                                                                                                                                                                                                                                                                                                                                                                                                                                                                                                                                                                                                                                                                                                                                                                                                                                                                                                                                                                                                                                                                                                                                                                                                                                                                                                                                                                                                                                                                                                                                                                                                |                      |                 |
|                | The Performance Delivery Fran                                                                                                                                                                                                                                                                                                                                                                                                                                                                                                                                                                                                                                                                                                                                                                                                                                                                                                                                                                                                                                                                                                                                                                                                                                                                                                                                                                                                                                                                                                                                                                                                                                                                                                                                                                                                                                                                                                                                                                                                                                                                                                  |                      | •               |
|                | June 2023, and the measures                                                                                                                                                                                                                                                                                                                                                                                                                                                                                                                                                                                                                                                                                                                                                                                                                                                                                                                                                                                                                                                                                                                                                                                                                                                                                                                                                                                                                                                                                                                                                                                                                                                                                                                                                                                                                                                                                                                                                                                                                                                                                                    | •                    | accordingly in  |
|                | line with current data availabilit                                                                                                                                                                                                                                                                                                                                                                                                                                                                                                                                                                                                                                                                                                                                                                                                                                                                                                                                                                                                                                                                                                                                                                                                                                                                                                                                                                                                                                                                                                                                                                                                                                                                                                                                                                                                                                                                                                                                                                                                                                                                                             | у.                   |                 |
|                |                                                                                                                                                                                                                                                                                                                                                                                                                                                                                                                                                                                                                                                                                                                                                                                                                                                                                                                                                                                                                                                                                                                                                                                                                                                                                                                                                                                                                                                                                                                                                                                                                                                                                                                                                                                                                                                                                                                                                                                                                                                                                                                                |                      |                 |
|                | The report format has been altered to align with key areas of focus                                                                                                                                                                                                                                                                                                                                                                                                                                                                                                                                                                                                                                                                                                                                                                                                                                                                                                                                                                                                                                                                                                                                                                                                                                                                                                                                                                                                                                                                                                                                                                                                                                                                                                                                                                                                                                                                                                                                                                                                                                                            |                      |                 |
|                | within the Performance and Finance Committee                                                                                                                                                                                                                                                                                                                                                                                                                                                                                                                                                                                                                                                                                                                                                                                                                                                                                                                                                                                                                                                                                                                                                                                                                                                                                                                                                                                                                                                                                                                                                                                                                                                                                                                                                                                                                                                                                                                                                                                                                                                                                   |                      |                 |
|                | Key high level issues to highlight this month are as follows:                                                                                                                                                                                                                                                                                                                                                                                                                                                                                                                                                                                                                                                                                                                                                                                                                                                                                                                                                                                                                                                                                                                                                                                                                                                                                                                                                                                                                                                                                                                                                                                                                                                                                                                                                                                                                                                                                                                                                                                                                                                                  |                      |                 |
|                | and the second of the second o |                      |                 |
|                | COVID19                                                                                                                                                                                                                                                                                                                                                                                                                                                                                                                                                                                                                                                                                                                                                                                                                                                                                                                                                                                                                                                                                                                                                                                                                                                                                                                                                                                                                                                                                                                                                                                                                                                                                                                                                                                                                                                                                                                                                                                                                                                                                                                        |                      |                 |
|                | - The number of new cas                                                                                                                                                                                                                                                                                                                                                                                                                                                                                                                                                                                                                                                                                                                                                                                                                                                                                                                                                                                                                                                                                                                                                                                                                                                                                                                                                                                                                                                                                                                                                                                                                                                                                                                                                                                                                                                                                                                                                                                                                                                                                                        | es of COVID19 has    | saw a further   |
|                | increase in August 2023                                                                                                                                                                                                                                                                                                                                                                                                                                                                                                                                                                                                                                                                                                                                                                                                                                                                                                                                                                                                                                                                                                                                                                                                                                                                                                                                                                                                                                                                                                                                                                                                                                                                                                                                                                                                                                                                                                                                                                                                                                                                                                        | 3 to 132 cases, com  | pared with 84   |
|                | reported in July 2023.                                                                                                                                                                                                                                                                                                                                                                                                                                                                                                                                                                                                                                                                                                                                                                                                                                                                                                                                                                                                                                                                                                                                                                                                                                                                                                                                                                                                                                                                                                                                                                                                                                                                                                                                                                                                                                                                                                                                                                                                                                                                                                         |                      |                 |
|                |                                                                                                                                                                                                                                                                                                                                                                                                                                                                                                                                                                                                                                                                                                                                                                                                                                                                                                                                                                                                                                                                                                                                                                                                                                                                                                                                                                                                                                                                                                                                                                                                                                                                                                                                                                                                                                                                                                                                                                                                                                                                                                                                |                      |                 |
|                | Unscheduled Care                                                                                                                                                                                                                                                                                                                                                                                                                                                                                                                                                                                                                                                                                                                                                                                                                                                                                                                                                                                                                                                                                                                                                                                                                                                                                                                                                                                                                                                                                                                                                                                                                                                                                                                                                                                                                                                                                                                                                                                                                                                                                                               |                      |                 |
|                | - Emergency Department (ED) attendances have                                                                                                                                                                                                                                                                                                                                                                                                                                                                                                                                                                                                                                                                                                                                                                                                                                                                                                                                                                                                                                                                                                                                                                                                                                                                                                                                                                                                                                                                                                                                                                                                                                                                                                                                                                                                                                                                                                                                                                                                                                                                                   |                      |                 |
|                | decreased in August 20                                                                                                                                                                                                                                                                                                                                                                                                                                                                                                                                                                                                                                                                                                                                                                                                                                                                                                                                                                                                                                                                                                                                                                                                                                                                                                                                                                                                                                                                                                                                                                                                                                                                                                                                                                                                                                                                                                                                                                                                                                                                                                         | 123 to 10,947 from   | 11,2/8 in July  |
|                | 2023.                                                                                                                                                                                                                                                                                                                                                                                                                                                                                                                                                                                                                                                                                                                                                                                                                                                                                                                                                                                                                                                                                                                                                                                                                                                                                                                                                                                                                                                                                                                                                                                                                                                                                                                                                                                                                                                                                                                                                                                                                                                                                                                          |                      |                 |
|                | - Performance against the                                                                                                                                                                                                                                                                                                                                                                                                                                                                                                                                                                                                                                                                                                                                                                                                                                                                                                                                                                                                                                                                                                                                                                                                                                                                                                                                                                                                                                                                                                                                                                                                                                                                                                                                                                                                                                                                                                                                                                                                                                                                                                      |                      | •               |
|                | the outlined trajectory in August 2023. ED 4-hour                                                                                                                                                                                                                                                                                                                                                                                                                                                                                                                                                                                                                                                                                                                                                                                                                                                                                                                                                                                                                                                                                                                                                                                                                                                                                                                                                                                                                                                                                                                                                                                                                                                                                                                                                                                                                                                                                                                                                                                                                                                                              |                      |                 |
|                | performance has improved slightly by 0.16% in August 2023 to 76.19% from 76.03% in July 2023.                                                                                                                                                                                                                                                                                                                                                                                                                                                                                                                                                                                                                                                                                                                                                                                                                                                                                                                                                                                                                                                                                                                                                                                                                                                                                                                                                                                                                                                                                                                                                                                                                                                                                                                                                                                                                                                                                                                                                                                                                                  |                      |                 |
|                |                                                                                                                                                                                                                                                                                                                                                                                                                                                                                                                                                                                                                                                                                                                                                                                                                                                                                                                                                                                                                                                                                                                                                                                                                                                                                                                                                                                                                                                                                                                                                                                                                                                                                                                                                                                                                                                                                                                                                                                                                                                                                                                                |                      | improved in     |
|                | <ul> <li>Performance against the 12-hour wait has improved inmonth, however it is currently performing above the</li> </ul>                                                                                                                                                                                                                                                                                                                                                                                                                                                                                                                                                                                                                                                                                                                                                                                                                                                                                                                                                                                                                                                                                                                                                                                                                                                                                                                                                                                                                                                                                                                                                                                                                                                                                                                                                                                                                                                                                                                                                                                                    |                      |                 |
|                | outlined trajectory. The r                                                                                                                                                                                                                                                                                                                                                                                                                                                                                                                                                                                                                                                                                                                                                                                                                                                                                                                                                                                                                                                                                                                                                                                                                                                                                                                                                                                                                                                                                                                                                                                                                                                                                                                                                                                                                                                                                                                                                                                                                                                                                                     |                      |                 |
|                | outilited trajectory. The r                                                                                                                                                                                                                                                                                                                                                                                                                                                                                                                                                                                                                                                                                                                                                                                                                                                                                                                                                                                                                                                                                                                                                                                                                                                                                                                                                                                                                                                                                                                                                                                                                                                                                                                                                                                                                                                                                                                                                                                                                                                                                                    | iumbei oi palienis w | ailing over 12- |