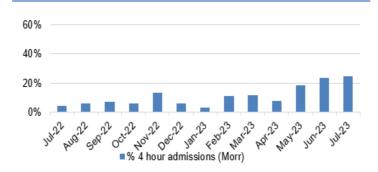

| Report Date    | 28 <sup>th</sup> September 2023                                                                                                                                                                                                                                                                                                                                                                                                                                                                                                                                                                                                                                                                                                                                                                                                                                                                                                                                                                                                                                                                                                                                                                                                                                                                                                                                                                                                                                                                                                                                                                                                                                                                                                                                                                                                                                                                                                                                                                                                                                                                                                | Agenda Item          | 2.6             |
|----------------|--------------------------------------------------------------------------------------------------------------------------------------------------------------------------------------------------------------------------------------------------------------------------------------------------------------------------------------------------------------------------------------------------------------------------------------------------------------------------------------------------------------------------------------------------------------------------------------------------------------------------------------------------------------------------------------------------------------------------------------------------------------------------------------------------------------------------------------------------------------------------------------------------------------------------------------------------------------------------------------------------------------------------------------------------------------------------------------------------------------------------------------------------------------------------------------------------------------------------------------------------------------------------------------------------------------------------------------------------------------------------------------------------------------------------------------------------------------------------------------------------------------------------------------------------------------------------------------------------------------------------------------------------------------------------------------------------------------------------------------------------------------------------------------------------------------------------------------------------------------------------------------------------------------------------------------------------------------------------------------------------------------------------------------------------------------------------------------------------------------------------------|----------------------|-----------------|
| Report Title   | Integrated Performance Report                                                                                                                                                                                                                                                                                                                                                                                                                                                                                                                                                                                                                                                                                                                                                                                                                                                                                                                                                                                                                                                                                                                                                                                                                                                                                                                                                                                                                                                                                                                                                                                                                                                                                                                                                                                                                                                                                                                                                                                                                                                                                                  |                      |                 |
| Report Author  | Meghann Protheroe, Head of Health Board Performance                                                                                                                                                                                                                                                                                                                                                                                                                                                                                                                                                                                                                                                                                                                                                                                                                                                                                                                                                                                                                                                                                                                                                                                                                                                                                                                                                                                                                                                                                                                                                                                                                                                                                                                                                                                                                                                                                                                                                                                                                                                                            |                      |                 |
| Report Sponsor | Darren Griffiths, Director of Fin                                                                                                                                                                                                                                                                                                                                                                                                                                                                                                                                                                                                                                                                                                                                                                                                                                                                                                                                                                                                                                                                                                                                                                                                                                                                                                                                                                                                                                                                                                                                                                                                                                                                                                                                                                                                                                                                                                                                                                                                                                                                                              | ance and Performar   | nce             |
| Presented by   | Darren Griffiths, Director of Fin                                                                                                                                                                                                                                                                                                                                                                                                                                                                                                                                                                                                                                                                                                                                                                                                                                                                                                                                                                                                                                                                                                                                                                                                                                                                                                                                                                                                                                                                                                                                                                                                                                                                                                                                                                                                                                                                                                                                                                                                                                                                                              | ance and Performar   | nce             |
| Freedom of     | Open                                                                                                                                                                                                                                                                                                                                                                                                                                                                                                                                                                                                                                                                                                                                                                                                                                                                                                                                                                                                                                                                                                                                                                                                                                                                                                                                                                                                                                                                                                                                                                                                                                                                                                                                                                                                                                                                                                                                                                                                                                                                                                                           |                      |                 |
| Information    |                                                                                                                                                                                                                                                                                                                                                                                                                                                                                                                                                                                                                                                                                                                                                                                                                                                                                                                                                                                                                                                                                                                                                                                                                                                                                                                                                                                                                                                                                                                                                                                                                                                                                                                                                                                                                                                                                                                                                                                                                                                                                                                                |                      |                 |
| Purpose of the | The purpose of this report is to                                                                                                                                                                                                                                                                                                                                                                                                                                                                                                                                                                                                                                                                                                                                                                                                                                                                                                                                                                                                                                                                                                                                                                                                                                                                                                                                                                                                                                                                                                                                                                                                                                                                                                                                                                                                                                                                                                                                                                                                                                                                                               | provide an update    | on the current  |
| Report         | performance of the Health Boa                                                                                                                                                                                                                                                                                                                                                                                                                                                                                                                                                                                                                                                                                                                                                                                                                                                                                                                                                                                                                                                                                                                                                                                                                                                                                                                                                                                                                                                                                                                                                                                                                                                                                                                                                                                                                                                                                                                                                                                                                                                                                                  |                      |                 |
| _              | reporting period (August 2023) in delivering key local                                                                                                                                                                                                                                                                                                                                                                                                                                                                                                                                                                                                                                                                                                                                                                                                                                                                                                                                                                                                                                                                                                                                                                                                                                                                                                                                                                                                                                                                                                                                                                                                                                                                                                                                                                                                                                                                                                                                                                                                                                                                         |                      |                 |
|                | performance measures as well                                                                                                                                                                                                                                                                                                                                                                                                                                                                                                                                                                                                                                                                                                                                                                                                                                                                                                                                                                                                                                                                                                                                                                                                                                                                                                                                                                                                                                                                                                                                                                                                                                                                                                                                                                                                                                                                                                                                                                                                                                                                                                   | as the national mea  | sures outlined  |
|                | in the 2022/23 NHS Wales Per                                                                                                                                                                                                                                                                                                                                                                                                                                                                                                                                                                                                                                                                                                                                                                                                                                                                                                                                                                                                                                                                                                                                                                                                                                                                                                                                                                                                                                                                                                                                                                                                                                                                                                                                                                                                                                                                                                                                                                                                                                                                                                   | rformance Framewo    | rk.             |
|                |                                                                                                                                                                                                                                                                                                                                                                                                                                                                                                                                                                                                                                                                                                                                                                                                                                                                                                                                                                                                                                                                                                                                                                                                                                                                                                                                                                                                                                                                                                                                                                                                                                                                                                                                                                                                                                                                                                                                                                                                                                                                                                                                |                      |                 |
| Key Issues     | The Integrated Performance                                                                                                                                                                                                                                                                                                                                                                                                                                                                                                                                                                                                                                                                                                                                                                                                                                                                                                                                                                                                                                                                                                                                                                                                                                                                                                                                                                                                                                                                                                                                                                                                                                                                                                                                                                                                                                                                                                                                                                                                                                                                                                     | Report is a routin   | e report that   |
| -              | provides an overview of how                                                                                                                                                                                                                                                                                                                                                                                                                                                                                                                                                                                                                                                                                                                                                                                                                                                                                                                                                                                                                                                                                                                                                                                                                                                                                                                                                                                                                                                                                                                                                                                                                                                                                                                                                                                                                                                                                                                                                                                                                                                                                                    | the Health Board     | is performing   |
|                | against the National Delivery m                                                                                                                                                                                                                                                                                                                                                                                                                                                                                                                                                                                                                                                                                                                                                                                                                                                                                                                                                                                                                                                                                                                                                                                                                                                                                                                                                                                                                                                                                                                                                                                                                                                                                                                                                                                                                                                                                                                                                                                                                                                                                                | neasures and key loo | cal quality and |
|                | safety measures.                                                                                                                                                                                                                                                                                                                                                                                                                                                                                                                                                                                                                                                                                                                                                                                                                                                                                                                                                                                                                                                                                                                                                                                                                                                                                                                                                                                                                                                                                                                                                                                                                                                                                                                                                                                                                                                                                                                                                                                                                                                                                                               |                      |                 |
|                |                                                                                                                                                                                                                                                                                                                                                                                                                                                                                                                                                                                                                                                                                                                                                                                                                                                                                                                                                                                                                                                                                                                                                                                                                                                                                                                                                                                                                                                                                                                                                                                                                                                                                                                                                                                                                                                                                                                                                                                                                                                                                                                                |                      |                 |
|                | The Performance Delivery Fran                                                                                                                                                                                                                                                                                                                                                                                                                                                                                                                                                                                                                                                                                                                                                                                                                                                                                                                                                                                                                                                                                                                                                                                                                                                                                                                                                                                                                                                                                                                                                                                                                                                                                                                                                                                                                                                                                                                                                                                                                                                                                                  |                      | •               |
|                | June 2023, and the measures                                                                                                                                                                                                                                                                                                                                                                                                                                                                                                                                                                                                                                                                                                                                                                                                                                                                                                                                                                                                                                                                                                                                                                                                                                                                                                                                                                                                                                                                                                                                                                                                                                                                                                                                                                                                                                                                                                                                                                                                                                                                                                    | •                    | accordingly in  |
|                | line with current data availabilit                                                                                                                                                                                                                                                                                                                                                                                                                                                                                                                                                                                                                                                                                                                                                                                                                                                                                                                                                                                                                                                                                                                                                                                                                                                                                                                                                                                                                                                                                                                                                                                                                                                                                                                                                                                                                                                                                                                                                                                                                                                                                             | у.                   |                 |
|                |                                                                                                                                                                                                                                                                                                                                                                                                                                                                                                                                                                                                                                                                                                                                                                                                                                                                                                                                                                                                                                                                                                                                                                                                                                                                                                                                                                                                                                                                                                                                                                                                                                                                                                                                                                                                                                                                                                                                                                                                                                                                                                                                |                      |                 |
|                | The report format has been altered to align with key areas of focus                                                                                                                                                                                                                                                                                                                                                                                                                                                                                                                                                                                                                                                                                                                                                                                                                                                                                                                                                                                                                                                                                                                                                                                                                                                                                                                                                                                                                                                                                                                                                                                                                                                                                                                                                                                                                                                                                                                                                                                                                                                            |                      |                 |
|                | within the Performance and Finance Committee                                                                                                                                                                                                                                                                                                                                                                                                                                                                                                                                                                                                                                                                                                                                                                                                                                                                                                                                                                                                                                                                                                                                                                                                                                                                                                                                                                                                                                                                                                                                                                                                                                                                                                                                                                                                                                                                                                                                                                                                                                                                                   |                      |                 |
|                | Key high level issues to highlight this month are as follows:                                                                                                                                                                                                                                                                                                                                                                                                                                                                                                                                                                                                                                                                                                                                                                                                                                                                                                                                                                                                                                                                                                                                                                                                                                                                                                                                                                                                                                                                                                                                                                                                                                                                                                                                                                                                                                                                                                                                                                                                                                                                  |                      |                 |
|                | and the second of the second o |                      |                 |
|                | COVID19                                                                                                                                                                                                                                                                                                                                                                                                                                                                                                                                                                                                                                                                                                                                                                                                                                                                                                                                                                                                                                                                                                                                                                                                                                                                                                                                                                                                                                                                                                                                                                                                                                                                                                                                                                                                                                                                                                                                                                                                                                                                                                                        |                      |                 |
|                | - The number of new cas                                                                                                                                                                                                                                                                                                                                                                                                                                                                                                                                                                                                                                                                                                                                                                                                                                                                                                                                                                                                                                                                                                                                                                                                                                                                                                                                                                                                                                                                                                                                                                                                                                                                                                                                                                                                                                                                                                                                                                                                                                                                                                        | es of COVID19 has    | saw a further   |
|                | increase in August 2023                                                                                                                                                                                                                                                                                                                                                                                                                                                                                                                                                                                                                                                                                                                                                                                                                                                                                                                                                                                                                                                                                                                                                                                                                                                                                                                                                                                                                                                                                                                                                                                                                                                                                                                                                                                                                                                                                                                                                                                                                                                                                                        | 3 to 132 cases, com  | pared with 84   |
|                | reported in July 2023.                                                                                                                                                                                                                                                                                                                                                                                                                                                                                                                                                                                                                                                                                                                                                                                                                                                                                                                                                                                                                                                                                                                                                                                                                                                                                                                                                                                                                                                                                                                                                                                                                                                                                                                                                                                                                                                                                                                                                                                                                                                                                                         |                      |                 |
|                |                                                                                                                                                                                                                                                                                                                                                                                                                                                                                                                                                                                                                                                                                                                                                                                                                                                                                                                                                                                                                                                                                                                                                                                                                                                                                                                                                                                                                                                                                                                                                                                                                                                                                                                                                                                                                                                                                                                                                                                                                                                                                                                                |                      |                 |
|                | Unscheduled Care                                                                                                                                                                                                                                                                                                                                                                                                                                                                                                                                                                                                                                                                                                                                                                                                                                                                                                                                                                                                                                                                                                                                                                                                                                                                                                                                                                                                                                                                                                                                                                                                                                                                                                                                                                                                                                                                                                                                                                                                                                                                                                               |                      |                 |
|                | - Emergency Department (ED) attendances have                                                                                                                                                                                                                                                                                                                                                                                                                                                                                                                                                                                                                                                                                                                                                                                                                                                                                                                                                                                                                                                                                                                                                                                                                                                                                                                                                                                                                                                                                                                                                                                                                                                                                                                                                                                                                                                                                                                                                                                                                                                                                   |                      |                 |
|                | decreased in August 20                                                                                                                                                                                                                                                                                                                                                                                                                                                                                                                                                                                                                                                                                                                                                                                                                                                                                                                                                                                                                                                                                                                                                                                                                                                                                                                                                                                                                                                                                                                                                                                                                                                                                                                                                                                                                                                                                                                                                                                                                                                                                                         | 123 to 10,947 from   | 11,2/8 in July  |
|                | 2023.                                                                                                                                                                                                                                                                                                                                                                                                                                                                                                                                                                                                                                                                                                                                                                                                                                                                                                                                                                                                                                                                                                                                                                                                                                                                                                                                                                                                                                                                                                                                                                                                                                                                                                                                                                                                                                                                                                                                                                                                                                                                                                                          |                      |                 |
|                | - Performance against the                                                                                                                                                                                                                                                                                                                                                                                                                                                                                                                                                                                                                                                                                                                                                                                                                                                                                                                                                                                                                                                                                                                                                                                                                                                                                                                                                                                                                                                                                                                                                                                                                                                                                                                                                                                                                                                                                                                                                                                                                                                                                                      |                      | •               |
|                | the outlined trajectory in August 2023. ED 4-hour                                                                                                                                                                                                                                                                                                                                                                                                                                                                                                                                                                                                                                                                                                                                                                                                                                                                                                                                                                                                                                                                                                                                                                                                                                                                                                                                                                                                                                                                                                                                                                                                                                                                                                                                                                                                                                                                                                                                                                                                                                                                              |                      |                 |
|                | performance has improved slightly by 0.16% in August 2023 to 76.19% from 76.03% in July 2023.                                                                                                                                                                                                                                                                                                                                                                                                                                                                                                                                                                                                                                                                                                                                                                                                                                                                                                                                                                                                                                                                                                                                                                                                                                                                                                                                                                                                                                                                                                                                                                                                                                                                                                                                                                                                                                                                                                                                                                                                                                  |                      |                 |
|                |                                                                                                                                                                                                                                                                                                                                                                                                                                                                                                                                                                                                                                                                                                                                                                                                                                                                                                                                                                                                                                                                                                                                                                                                                                                                                                                                                                                                                                                                                                                                                                                                                                                                                                                                                                                                                                                                                                                                                                                                                                                                                                                                |                      | improved in     |
|                | <ul> <li>Performance against the 12-hour wait has improved inmonth, however it is currently performing above the</li> </ul>                                                                                                                                                                                                                                                                                                                                                                                                                                                                                                                                                                                                                                                                                                                                                                                                                                                                                                                                                                                                                                                                                                                                                                                                                                                                                                                                                                                                                                                                                                                                                                                                                                                                                                                                                                                                                                                                                                                                                                                                    |                      |                 |
|                | outlined trajectory. The r                                                                                                                                                                                                                                                                                                                                                                                                                                                                                                                                                                                                                                                                                                                                                                                                                                                                                                                                                                                                                                                                                                                                                                                                                                                                                                                                                                                                                                                                                                                                                                                                                                                                                                                                                                                                                                                                                                                                                                                                                                                                                                     |                      |                 |
|                | outilited trajectory. The r                                                                                                                                                                                                                                                                                                                                                                                                                                                                                                                                                                                                                                                                                                                                                                                                                                                                                                                                                                                                                                                                                                                                                                                                                                                                                                                                                                                                                                                                                                                                                                                                                                                                                                                                                                                                                                                                                                                                                                                                                                                                                                    | iumbei oi palienis w | ailing over 12- |