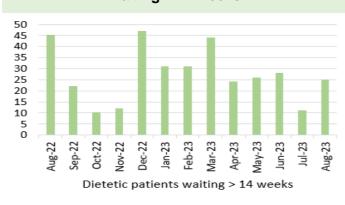

| Report Date    | 28 <sup>th</sup> September 2023                                                                                                                                                                                                                                                                                                                                                                                                                                                                                                                                                                                                                                                                                                                                                                                                                                                                                                                                                                                                                                                                                                                                                                                                                                                                                                                                                                                                                                                                                                                                                                                                                                                                                                                                                                                                                                                                                                                                                                                                                                                                                                | Agenda Item          | 2.6             |
|----------------|--------------------------------------------------------------------------------------------------------------------------------------------------------------------------------------------------------------------------------------------------------------------------------------------------------------------------------------------------------------------------------------------------------------------------------------------------------------------------------------------------------------------------------------------------------------------------------------------------------------------------------------------------------------------------------------------------------------------------------------------------------------------------------------------------------------------------------------------------------------------------------------------------------------------------------------------------------------------------------------------------------------------------------------------------------------------------------------------------------------------------------------------------------------------------------------------------------------------------------------------------------------------------------------------------------------------------------------------------------------------------------------------------------------------------------------------------------------------------------------------------------------------------------------------------------------------------------------------------------------------------------------------------------------------------------------------------------------------------------------------------------------------------------------------------------------------------------------------------------------------------------------------------------------------------------------------------------------------------------------------------------------------------------------------------------------------------------------------------------------------------------|----------------------|-----------------|
| Report Title   | Integrated Performance Report                                                                                                                                                                                                                                                                                                                                                                                                                                                                                                                                                                                                                                                                                                                                                                                                                                                                                                                                                                                                                                                                                                                                                                                                                                                                                                                                                                                                                                                                                                                                                                                                                                                                                                                                                                                                                                                                                                                                                                                                                                                                                                  |                      |                 |
| Report Author  | Meghann Protheroe, Head of Health Board Performance                                                                                                                                                                                                                                                                                                                                                                                                                                                                                                                                                                                                                                                                                                                                                                                                                                                                                                                                                                                                                                                                                                                                                                                                                                                                                                                                                                                                                                                                                                                                                                                                                                                                                                                                                                                                                                                                                                                                                                                                                                                                            |                      |                 |
| Report Sponsor | Darren Griffiths, Director of Fin                                                                                                                                                                                                                                                                                                                                                                                                                                                                                                                                                                                                                                                                                                                                                                                                                                                                                                                                                                                                                                                                                                                                                                                                                                                                                                                                                                                                                                                                                                                                                                                                                                                                                                                                                                                                                                                                                                                                                                                                                                                                                              | ance and Performar   | nce             |
| Presented by   | Darren Griffiths, Director of Fin                                                                                                                                                                                                                                                                                                                                                                                                                                                                                                                                                                                                                                                                                                                                                                                                                                                                                                                                                                                                                                                                                                                                                                                                                                                                                                                                                                                                                                                                                                                                                                                                                                                                                                                                                                                                                                                                                                                                                                                                                                                                                              | ance and Performar   | nce             |
| Freedom of     | Open                                                                                                                                                                                                                                                                                                                                                                                                                                                                                                                                                                                                                                                                                                                                                                                                                                                                                                                                                                                                                                                                                                                                                                                                                                                                                                                                                                                                                                                                                                                                                                                                                                                                                                                                                                                                                                                                                                                                                                                                                                                                                                                           |                      |                 |
| Information    |                                                                                                                                                                                                                                                                                                                                                                                                                                                                                                                                                                                                                                                                                                                                                                                                                                                                                                                                                                                                                                                                                                                                                                                                                                                                                                                                                                                                                                                                                                                                                                                                                                                                                                                                                                                                                                                                                                                                                                                                                                                                                                                                |                      |                 |
| Purpose of the | The purpose of this report is to                                                                                                                                                                                                                                                                                                                                                                                                                                                                                                                                                                                                                                                                                                                                                                                                                                                                                                                                                                                                                                                                                                                                                                                                                                                                                                                                                                                                                                                                                                                                                                                                                                                                                                                                                                                                                                                                                                                                                                                                                                                                                               | provide an update    | on the current  |
| Report         | performance of the Health Boa                                                                                                                                                                                                                                                                                                                                                                                                                                                                                                                                                                                                                                                                                                                                                                                                                                                                                                                                                                                                                                                                                                                                                                                                                                                                                                                                                                                                                                                                                                                                                                                                                                                                                                                                                                                                                                                                                                                                                                                                                                                                                                  |                      |                 |
| _              | reporting period (August 2023) in delivering key local                                                                                                                                                                                                                                                                                                                                                                                                                                                                                                                                                                                                                                                                                                                                                                                                                                                                                                                                                                                                                                                                                                                                                                                                                                                                                                                                                                                                                                                                                                                                                                                                                                                                                                                                                                                                                                                                                                                                                                                                                                                                         |                      |                 |
|                | performance measures as well                                                                                                                                                                                                                                                                                                                                                                                                                                                                                                                                                                                                                                                                                                                                                                                                                                                                                                                                                                                                                                                                                                                                                                                                                                                                                                                                                                                                                                                                                                                                                                                                                                                                                                                                                                                                                                                                                                                                                                                                                                                                                                   | as the national mea  | sures outlined  |
|                | in the 2022/23 NHS Wales Per                                                                                                                                                                                                                                                                                                                                                                                                                                                                                                                                                                                                                                                                                                                                                                                                                                                                                                                                                                                                                                                                                                                                                                                                                                                                                                                                                                                                                                                                                                                                                                                                                                                                                                                                                                                                                                                                                                                                                                                                                                                                                                   | rformance Framewo    | rk.             |
|                |                                                                                                                                                                                                                                                                                                                                                                                                                                                                                                                                                                                                                                                                                                                                                                                                                                                                                                                                                                                                                                                                                                                                                                                                                                                                                                                                                                                                                                                                                                                                                                                                                                                                                                                                                                                                                                                                                                                                                                                                                                                                                                                                |                      |                 |
| Key Issues     | The Integrated Performance                                                                                                                                                                                                                                                                                                                                                                                                                                                                                                                                                                                                                                                                                                                                                                                                                                                                                                                                                                                                                                                                                                                                                                                                                                                                                                                                                                                                                                                                                                                                                                                                                                                                                                                                                                                                                                                                                                                                                                                                                                                                                                     | Report is a routin   | e report that   |
| -              | provides an overview of how                                                                                                                                                                                                                                                                                                                                                                                                                                                                                                                                                                                                                                                                                                                                                                                                                                                                                                                                                                                                                                                                                                                                                                                                                                                                                                                                                                                                                                                                                                                                                                                                                                                                                                                                                                                                                                                                                                                                                                                                                                                                                                    | the Health Board     | is performing   |
|                | against the National Delivery m                                                                                                                                                                                                                                                                                                                                                                                                                                                                                                                                                                                                                                                                                                                                                                                                                                                                                                                                                                                                                                                                                                                                                                                                                                                                                                                                                                                                                                                                                                                                                                                                                                                                                                                                                                                                                                                                                                                                                                                                                                                                                                | neasures and key loo | cal quality and |
|                | safety measures.                                                                                                                                                                                                                                                                                                                                                                                                                                                                                                                                                                                                                                                                                                                                                                                                                                                                                                                                                                                                                                                                                                                                                                                                                                                                                                                                                                                                                                                                                                                                                                                                                                                                                                                                                                                                                                                                                                                                                                                                                                                                                                               |                      |                 |
|                |                                                                                                                                                                                                                                                                                                                                                                                                                                                                                                                                                                                                                                                                                                                                                                                                                                                                                                                                                                                                                                                                                                                                                                                                                                                                                                                                                                                                                                                                                                                                                                                                                                                                                                                                                                                                                                                                                                                                                                                                                                                                                                                                |                      |                 |
|                | The Performance Delivery Fran                                                                                                                                                                                                                                                                                                                                                                                                                                                                                                                                                                                                                                                                                                                                                                                                                                                                                                                                                                                                                                                                                                                                                                                                                                                                                                                                                                                                                                                                                                                                                                                                                                                                                                                                                                                                                                                                                                                                                                                                                                                                                                  |                      | •               |
|                | June 2023, and the measures                                                                                                                                                                                                                                                                                                                                                                                                                                                                                                                                                                                                                                                                                                                                                                                                                                                                                                                                                                                                                                                                                                                                                                                                                                                                                                                                                                                                                                                                                                                                                                                                                                                                                                                                                                                                                                                                                                                                                                                                                                                                                                    | •                    | accordingly in  |
|                | line with current data availabilit                                                                                                                                                                                                                                                                                                                                                                                                                                                                                                                                                                                                                                                                                                                                                                                                                                                                                                                                                                                                                                                                                                                                                                                                                                                                                                                                                                                                                                                                                                                                                                                                                                                                                                                                                                                                                                                                                                                                                                                                                                                                                             | у.                   |                 |
|                |                                                                                                                                                                                                                                                                                                                                                                                                                                                                                                                                                                                                                                                                                                                                                                                                                                                                                                                                                                                                                                                                                                                                                                                                                                                                                                                                                                                                                                                                                                                                                                                                                                                                                                                                                                                                                                                                                                                                                                                                                                                                                                                                |                      |                 |
|                | The report format has been altered to align with key areas of focus                                                                                                                                                                                                                                                                                                                                                                                                                                                                                                                                                                                                                                                                                                                                                                                                                                                                                                                                                                                                                                                                                                                                                                                                                                                                                                                                                                                                                                                                                                                                                                                                                                                                                                                                                                                                                                                                                                                                                                                                                                                            |                      |                 |
|                | within the Performance and Finance Committee                                                                                                                                                                                                                                                                                                                                                                                                                                                                                                                                                                                                                                                                                                                                                                                                                                                                                                                                                                                                                                                                                                                                                                                                                                                                                                                                                                                                                                                                                                                                                                                                                                                                                                                                                                                                                                                                                                                                                                                                                                                                                   |                      |                 |
|                | Key high level issues to highlight this month are as follows:                                                                                                                                                                                                                                                                                                                                                                                                                                                                                                                                                                                                                                                                                                                                                                                                                                                                                                                                                                                                                                                                                                                                                                                                                                                                                                                                                                                                                                                                                                                                                                                                                                                                                                                                                                                                                                                                                                                                                                                                                                                                  |                      |                 |
|                | and the second of the second o |                      |                 |
|                | COVID19                                                                                                                                                                                                                                                                                                                                                                                                                                                                                                                                                                                                                                                                                                                                                                                                                                                                                                                                                                                                                                                                                                                                                                                                                                                                                                                                                                                                                                                                                                                                                                                                                                                                                                                                                                                                                                                                                                                                                                                                                                                                                                                        |                      |                 |
|                | - The number of new cas                                                                                                                                                                                                                                                                                                                                                                                                                                                                                                                                                                                                                                                                                                                                                                                                                                                                                                                                                                                                                                                                                                                                                                                                                                                                                                                                                                                                                                                                                                                                                                                                                                                                                                                                                                                                                                                                                                                                                                                                                                                                                                        | es of COVID19 has    | saw a further   |
|                | increase in August 2023                                                                                                                                                                                                                                                                                                                                                                                                                                                                                                                                                                                                                                                                                                                                                                                                                                                                                                                                                                                                                                                                                                                                                                                                                                                                                                                                                                                                                                                                                                                                                                                                                                                                                                                                                                                                                                                                                                                                                                                                                                                                                                        | 3 to 132 cases, com  | pared with 84   |
|                | reported in July 2023.                                                                                                                                                                                                                                                                                                                                                                                                                                                                                                                                                                                                                                                                                                                                                                                                                                                                                                                                                                                                                                                                                                                                                                                                                                                                                                                                                                                                                                                                                                                                                                                                                                                                                                                                                                                                                                                                                                                                                                                                                                                                                                         |                      |                 |
|                |                                                                                                                                                                                                                                                                                                                                                                                                                                                                                                                                                                                                                                                                                                                                                                                                                                                                                                                                                                                                                                                                                                                                                                                                                                                                                                                                                                                                                                                                                                                                                                                                                                                                                                                                                                                                                                                                                                                                                                                                                                                                                                                                |                      |                 |
|                | Unscheduled Care                                                                                                                                                                                                                                                                                                                                                                                                                                                                                                                                                                                                                                                                                                                                                                                                                                                                                                                                                                                                                                                                                                                                                                                                                                                                                                                                                                                                                                                                                                                                                                                                                                                                                                                                                                                                                                                                                                                                                                                                                                                                                                               |                      |                 |
|                | - Emergency Department (ED) attendances have                                                                                                                                                                                                                                                                                                                                                                                                                                                                                                                                                                                                                                                                                                                                                                                                                                                                                                                                                                                                                                                                                                                                                                                                                                                                                                                                                                                                                                                                                                                                                                                                                                                                                                                                                                                                                                                                                                                                                                                                                                                                                   |                      |                 |
|                | decreased in August 20                                                                                                                                                                                                                                                                                                                                                                                                                                                                                                                                                                                                                                                                                                                                                                                                                                                                                                                                                                                                                                                                                                                                                                                                                                                                                                                                                                                                                                                                                                                                                                                                                                                                                                                                                                                                                                                                                                                                                                                                                                                                                                         | 123 to 10,947 from   | 11,2/8 in July  |
|                | 2023.                                                                                                                                                                                                                                                                                                                                                                                                                                                                                                                                                                                                                                                                                                                                                                                                                                                                                                                                                                                                                                                                                                                                                                                                                                                                                                                                                                                                                                                                                                                                                                                                                                                                                                                                                                                                                                                                                                                                                                                                                                                                                                                          |                      |                 |
|                | - Performance against the                                                                                                                                                                                                                                                                                                                                                                                                                                                                                                                                                                                                                                                                                                                                                                                                                                                                                                                                                                                                                                                                                                                                                                                                                                                                                                                                                                                                                                                                                                                                                                                                                                                                                                                                                                                                                                                                                                                                                                                                                                                                                                      |                      | •               |
|                | the outlined trajectory in August 2023. ED 4-hour                                                                                                                                                                                                                                                                                                                                                                                                                                                                                                                                                                                                                                                                                                                                                                                                                                                                                                                                                                                                                                                                                                                                                                                                                                                                                                                                                                                                                                                                                                                                                                                                                                                                                                                                                                                                                                                                                                                                                                                                                                                                              |                      |                 |
|                | performance has improved slightly by 0.16% in August 2023 to 76.19% from 76.03% in July 2023.                                                                                                                                                                                                                                                                                                                                                                                                                                                                                                                                                                                                                                                                                                                                                                                                                                                                                                                                                                                                                                                                                                                                                                                                                                                                                                                                                                                                                                                                                                                                                                                                                                                                                                                                                                                                                                                                                                                                                                                                                                  |                      |                 |
|                |                                                                                                                                                                                                                                                                                                                                                                                                                                                                                                                                                                                                                                                                                                                                                                                                                                                                                                                                                                                                                                                                                                                                                                                                                                                                                                                                                                                                                                                                                                                                                                                                                                                                                                                                                                                                                                                                                                                                                                                                                                                                                                                                |                      | improved in     |
|                | <ul> <li>Performance against the 12-hour wait has improved inmonth, however it is currently performing above the</li> </ul>                                                                                                                                                                                                                                                                                                                                                                                                                                                                                                                                                                                                                                                                                                                                                                                                                                                                                                                                                                                                                                                                                                                                                                                                                                                                                                                                                                                                                                                                                                                                                                                                                                                                                                                                                                                                                                                                                                                                                                                                    |                      |                 |
|                | outlined trajectory. The r                                                                                                                                                                                                                                                                                                                                                                                                                                                                                                                                                                                                                                                                                                                                                                                                                                                                                                                                                                                                                                                                                                                                                                                                                                                                                                                                                                                                                                                                                                                                                                                                                                                                                                                                                                                                                                                                                                                                                                                                                                                                                                     |                      |                 |
|                | outilited trajectory. The r                                                                                                                                                                                                                                                                                                                                                                                                                                                                                                                                                                                                                                                                                                                                                                                                                                                                                                                                                                                                                                                                                                                                                                                                                                                                                                                                                                                                                                                                                                                                                                                                                                                                                                                                                                                                                                                                                                                                                                                                                                                                                                    | iumbei oi palienis w | ailing over 12- |