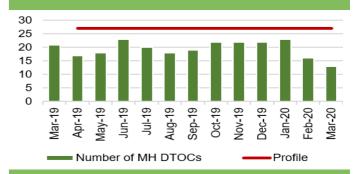

| Report Date    | 28 <sup>th</sup> September 2023                                                                                                                                                                                                                                                                                                                                                                                                                                                                                                                                                                                                                                                                                                                                                                                                                                                                                                                                                                                                                                                                                                                                                                                                                                                                                                                                                                                                                                                                                                                                                                                                                                                                                                                                                                                                                                                                                                                                                                                                                                                                                                | Agenda Item          | 2.6             |
|----------------|--------------------------------------------------------------------------------------------------------------------------------------------------------------------------------------------------------------------------------------------------------------------------------------------------------------------------------------------------------------------------------------------------------------------------------------------------------------------------------------------------------------------------------------------------------------------------------------------------------------------------------------------------------------------------------------------------------------------------------------------------------------------------------------------------------------------------------------------------------------------------------------------------------------------------------------------------------------------------------------------------------------------------------------------------------------------------------------------------------------------------------------------------------------------------------------------------------------------------------------------------------------------------------------------------------------------------------------------------------------------------------------------------------------------------------------------------------------------------------------------------------------------------------------------------------------------------------------------------------------------------------------------------------------------------------------------------------------------------------------------------------------------------------------------------------------------------------------------------------------------------------------------------------------------------------------------------------------------------------------------------------------------------------------------------------------------------------------------------------------------------------|----------------------|-----------------|
| Report Title   | Integrated Performance Report                                                                                                                                                                                                                                                                                                                                                                                                                                                                                                                                                                                                                                                                                                                                                                                                                                                                                                                                                                                                                                                                                                                                                                                                                                                                                                                                                                                                                                                                                                                                                                                                                                                                                                                                                                                                                                                                                                                                                                                                                                                                                                  |                      |                 |
| Report Author  | Meghann Protheroe, Head of Health Board Performance                                                                                                                                                                                                                                                                                                                                                                                                                                                                                                                                                                                                                                                                                                                                                                                                                                                                                                                                                                                                                                                                                                                                                                                                                                                                                                                                                                                                                                                                                                                                                                                                                                                                                                                                                                                                                                                                                                                                                                                                                                                                            |                      |                 |
| Report Sponsor | Darren Griffiths, Director of Fin                                                                                                                                                                                                                                                                                                                                                                                                                                                                                                                                                                                                                                                                                                                                                                                                                                                                                                                                                                                                                                                                                                                                                                                                                                                                                                                                                                                                                                                                                                                                                                                                                                                                                                                                                                                                                                                                                                                                                                                                                                                                                              | ance and Performar   | nce             |
| Presented by   | Darren Griffiths, Director of Fin                                                                                                                                                                                                                                                                                                                                                                                                                                                                                                                                                                                                                                                                                                                                                                                                                                                                                                                                                                                                                                                                                                                                                                                                                                                                                                                                                                                                                                                                                                                                                                                                                                                                                                                                                                                                                                                                                                                                                                                                                                                                                              | ance and Performar   | nce             |
| Freedom of     | Open                                                                                                                                                                                                                                                                                                                                                                                                                                                                                                                                                                                                                                                                                                                                                                                                                                                                                                                                                                                                                                                                                                                                                                                                                                                                                                                                                                                                                                                                                                                                                                                                                                                                                                                                                                                                                                                                                                                                                                                                                                                                                                                           |                      |                 |
| Information    |                                                                                                                                                                                                                                                                                                                                                                                                                                                                                                                                                                                                                                                                                                                                                                                                                                                                                                                                                                                                                                                                                                                                                                                                                                                                                                                                                                                                                                                                                                                                                                                                                                                                                                                                                                                                                                                                                                                                                                                                                                                                                                                                |                      |                 |
| Purpose of the | The purpose of this report is to                                                                                                                                                                                                                                                                                                                                                                                                                                                                                                                                                                                                                                                                                                                                                                                                                                                                                                                                                                                                                                                                                                                                                                                                                                                                                                                                                                                                                                                                                                                                                                                                                                                                                                                                                                                                                                                                                                                                                                                                                                                                                               | provide an update    | on the current  |
| Report         | performance of the Health Boa                                                                                                                                                                                                                                                                                                                                                                                                                                                                                                                                                                                                                                                                                                                                                                                                                                                                                                                                                                                                                                                                                                                                                                                                                                                                                                                                                                                                                                                                                                                                                                                                                                                                                                                                                                                                                                                                                                                                                                                                                                                                                                  |                      |                 |
| _              | reporting period (August 2023) in delivering key local                                                                                                                                                                                                                                                                                                                                                                                                                                                                                                                                                                                                                                                                                                                                                                                                                                                                                                                                                                                                                                                                                                                                                                                                                                                                                                                                                                                                                                                                                                                                                                                                                                                                                                                                                                                                                                                                                                                                                                                                                                                                         |                      |                 |
|                | performance measures as well                                                                                                                                                                                                                                                                                                                                                                                                                                                                                                                                                                                                                                                                                                                                                                                                                                                                                                                                                                                                                                                                                                                                                                                                                                                                                                                                                                                                                                                                                                                                                                                                                                                                                                                                                                                                                                                                                                                                                                                                                                                                                                   | as the national mea  | sures outlined  |
|                | in the 2022/23 NHS Wales Per                                                                                                                                                                                                                                                                                                                                                                                                                                                                                                                                                                                                                                                                                                                                                                                                                                                                                                                                                                                                                                                                                                                                                                                                                                                                                                                                                                                                                                                                                                                                                                                                                                                                                                                                                                                                                                                                                                                                                                                                                                                                                                   | rformance Framewo    | rk.             |
|                |                                                                                                                                                                                                                                                                                                                                                                                                                                                                                                                                                                                                                                                                                                                                                                                                                                                                                                                                                                                                                                                                                                                                                                                                                                                                                                                                                                                                                                                                                                                                                                                                                                                                                                                                                                                                                                                                                                                                                                                                                                                                                                                                |                      |                 |
| Key Issues     | The Integrated Performance                                                                                                                                                                                                                                                                                                                                                                                                                                                                                                                                                                                                                                                                                                                                                                                                                                                                                                                                                                                                                                                                                                                                                                                                                                                                                                                                                                                                                                                                                                                                                                                                                                                                                                                                                                                                                                                                                                                                                                                                                                                                                                     | Report is a routin   | e report that   |
| -              | provides an overview of how                                                                                                                                                                                                                                                                                                                                                                                                                                                                                                                                                                                                                                                                                                                                                                                                                                                                                                                                                                                                                                                                                                                                                                                                                                                                                                                                                                                                                                                                                                                                                                                                                                                                                                                                                                                                                                                                                                                                                                                                                                                                                                    | the Health Board     | is performing   |
|                | against the National Delivery m                                                                                                                                                                                                                                                                                                                                                                                                                                                                                                                                                                                                                                                                                                                                                                                                                                                                                                                                                                                                                                                                                                                                                                                                                                                                                                                                                                                                                                                                                                                                                                                                                                                                                                                                                                                                                                                                                                                                                                                                                                                                                                | neasures and key loo | cal quality and |
|                | safety measures.                                                                                                                                                                                                                                                                                                                                                                                                                                                                                                                                                                                                                                                                                                                                                                                                                                                                                                                                                                                                                                                                                                                                                                                                                                                                                                                                                                                                                                                                                                                                                                                                                                                                                                                                                                                                                                                                                                                                                                                                                                                                                                               |                      |                 |
|                |                                                                                                                                                                                                                                                                                                                                                                                                                                                                                                                                                                                                                                                                                                                                                                                                                                                                                                                                                                                                                                                                                                                                                                                                                                                                                                                                                                                                                                                                                                                                                                                                                                                                                                                                                                                                                                                                                                                                                                                                                                                                                                                                |                      |                 |
|                | The Performance Delivery Fran                                                                                                                                                                                                                                                                                                                                                                                                                                                                                                                                                                                                                                                                                                                                                                                                                                                                                                                                                                                                                                                                                                                                                                                                                                                                                                                                                                                                                                                                                                                                                                                                                                                                                                                                                                                                                                                                                                                                                                                                                                                                                                  |                      | •               |
|                | June 2023, and the measures                                                                                                                                                                                                                                                                                                                                                                                                                                                                                                                                                                                                                                                                                                                                                                                                                                                                                                                                                                                                                                                                                                                                                                                                                                                                                                                                                                                                                                                                                                                                                                                                                                                                                                                                                                                                                                                                                                                                                                                                                                                                                                    | •                    | accordingly in  |
|                | line with current data availabilit                                                                                                                                                                                                                                                                                                                                                                                                                                                                                                                                                                                                                                                                                                                                                                                                                                                                                                                                                                                                                                                                                                                                                                                                                                                                                                                                                                                                                                                                                                                                                                                                                                                                                                                                                                                                                                                                                                                                                                                                                                                                                             | у.                   |                 |
|                |                                                                                                                                                                                                                                                                                                                                                                                                                                                                                                                                                                                                                                                                                                                                                                                                                                                                                                                                                                                                                                                                                                                                                                                                                                                                                                                                                                                                                                                                                                                                                                                                                                                                                                                                                                                                                                                                                                                                                                                                                                                                                                                                |                      |                 |
|                | The report format has been altered to align with key areas of focus                                                                                                                                                                                                                                                                                                                                                                                                                                                                                                                                                                                                                                                                                                                                                                                                                                                                                                                                                                                                                                                                                                                                                                                                                                                                                                                                                                                                                                                                                                                                                                                                                                                                                                                                                                                                                                                                                                                                                                                                                                                            |                      |                 |
|                | within the Performance and Finance Committee                                                                                                                                                                                                                                                                                                                                                                                                                                                                                                                                                                                                                                                                                                                                                                                                                                                                                                                                                                                                                                                                                                                                                                                                                                                                                                                                                                                                                                                                                                                                                                                                                                                                                                                                                                                                                                                                                                                                                                                                                                                                                   |                      |                 |
|                | Key high level issues to highlight this month are as follows:                                                                                                                                                                                                                                                                                                                                                                                                                                                                                                                                                                                                                                                                                                                                                                                                                                                                                                                                                                                                                                                                                                                                                                                                                                                                                                                                                                                                                                                                                                                                                                                                                                                                                                                                                                                                                                                                                                                                                                                                                                                                  |                      |                 |
|                | and the second of the second o |                      |                 |
|                | COVID19                                                                                                                                                                                                                                                                                                                                                                                                                                                                                                                                                                                                                                                                                                                                                                                                                                                                                                                                                                                                                                                                                                                                                                                                                                                                                                                                                                                                                                                                                                                                                                                                                                                                                                                                                                                                                                                                                                                                                                                                                                                                                                                        |                      |                 |
|                | - The number of new cas                                                                                                                                                                                                                                                                                                                                                                                                                                                                                                                                                                                                                                                                                                                                                                                                                                                                                                                                                                                                                                                                                                                                                                                                                                                                                                                                                                                                                                                                                                                                                                                                                                                                                                                                                                                                                                                                                                                                                                                                                                                                                                        | es of COVID19 has    | saw a further   |
|                | increase in August 2023                                                                                                                                                                                                                                                                                                                                                                                                                                                                                                                                                                                                                                                                                                                                                                                                                                                                                                                                                                                                                                                                                                                                                                                                                                                                                                                                                                                                                                                                                                                                                                                                                                                                                                                                                                                                                                                                                                                                                                                                                                                                                                        | 3 to 132 cases, com  | pared with 84   |
|                | reported in July 2023.                                                                                                                                                                                                                                                                                                                                                                                                                                                                                                                                                                                                                                                                                                                                                                                                                                                                                                                                                                                                                                                                                                                                                                                                                                                                                                                                                                                                                                                                                                                                                                                                                                                                                                                                                                                                                                                                                                                                                                                                                                                                                                         |                      |                 |
|                |                                                                                                                                                                                                                                                                                                                                                                                                                                                                                                                                                                                                                                                                                                                                                                                                                                                                                                                                                                                                                                                                                                                                                                                                                                                                                                                                                                                                                                                                                                                                                                                                                                                                                                                                                                                                                                                                                                                                                                                                                                                                                                                                |                      |                 |
|                | Unscheduled Care                                                                                                                                                                                                                                                                                                                                                                                                                                                                                                                                                                                                                                                                                                                                                                                                                                                                                                                                                                                                                                                                                                                                                                                                                                                                                                                                                                                                                                                                                                                                                                                                                                                                                                                                                                                                                                                                                                                                                                                                                                                                                                               |                      |                 |
|                | - Emergency Department (ED) attendances have                                                                                                                                                                                                                                                                                                                                                                                                                                                                                                                                                                                                                                                                                                                                                                                                                                                                                                                                                                                                                                                                                                                                                                                                                                                                                                                                                                                                                                                                                                                                                                                                                                                                                                                                                                                                                                                                                                                                                                                                                                                                                   |                      |                 |
|                | decreased in August 20                                                                                                                                                                                                                                                                                                                                                                                                                                                                                                                                                                                                                                                                                                                                                                                                                                                                                                                                                                                                                                                                                                                                                                                                                                                                                                                                                                                                                                                                                                                                                                                                                                                                                                                                                                                                                                                                                                                                                                                                                                                                                                         | 123 to 10,947 from   | 11,2/8 in July  |
|                | 2023.                                                                                                                                                                                                                                                                                                                                                                                                                                                                                                                                                                                                                                                                                                                                                                                                                                                                                                                                                                                                                                                                                                                                                                                                                                                                                                                                                                                                                                                                                                                                                                                                                                                                                                                                                                                                                                                                                                                                                                                                                                                                                                                          |                      |                 |
|                | - Performance against the                                                                                                                                                                                                                                                                                                                                                                                                                                                                                                                                                                                                                                                                                                                                                                                                                                                                                                                                                                                                                                                                                                                                                                                                                                                                                                                                                                                                                                                                                                                                                                                                                                                                                                                                                                                                                                                                                                                                                                                                                                                                                                      |                      | •               |
|                | the outlined trajectory in August 2023. ED 4-hour                                                                                                                                                                                                                                                                                                                                                                                                                                                                                                                                                                                                                                                                                                                                                                                                                                                                                                                                                                                                                                                                                                                                                                                                                                                                                                                                                                                                                                                                                                                                                                                                                                                                                                                                                                                                                                                                                                                                                                                                                                                                              |                      |                 |
|                | performance has improved slightly by 0.16% in August 2023 to 76.19% from 76.03% in July 2023.                                                                                                                                                                                                                                                                                                                                                                                                                                                                                                                                                                                                                                                                                                                                                                                                                                                                                                                                                                                                                                                                                                                                                                                                                                                                                                                                                                                                                                                                                                                                                                                                                                                                                                                                                                                                                                                                                                                                                                                                                                  |                      |                 |
|                |                                                                                                                                                                                                                                                                                                                                                                                                                                                                                                                                                                                                                                                                                                                                                                                                                                                                                                                                                                                                                                                                                                                                                                                                                                                                                                                                                                                                                                                                                                                                                                                                                                                                                                                                                                                                                                                                                                                                                                                                                                                                                                                                |                      | improved in     |
|                | <ul> <li>Performance against the 12-hour wait has improved inmonth, however it is currently performing above the</li> </ul>                                                                                                                                                                                                                                                                                                                                                                                                                                                                                                                                                                                                                                                                                                                                                                                                                                                                                                                                                                                                                                                                                                                                                                                                                                                                                                                                                                                                                                                                                                                                                                                                                                                                                                                                                                                                                                                                                                                                                                                                    |                      |                 |
|                | outlined trajectory. The r                                                                                                                                                                                                                                                                                                                                                                                                                                                                                                                                                                                                                                                                                                                                                                                                                                                                                                                                                                                                                                                                                                                                                                                                                                                                                                                                                                                                                                                                                                                                                                                                                                                                                                                                                                                                                                                                                                                                                                                                                                                                                                     |                      |                 |
|                | outilited trajectory. The r                                                                                                                                                                                                                                                                                                                                                                                                                                                                                                                                                                                                                                                                                                                                                                                                                                                                                                                                                                                                                                                                                                                                                                                                                                                                                                                                                                                                                                                                                                                                                                                                                                                                                                                                                                                                                                                                                                                                                                                                                                                                                                    | iumbei oi palienis w | ailing over 12- |