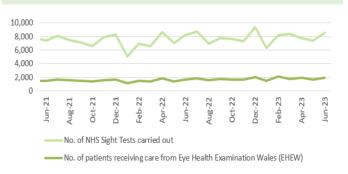

| Report Date    | 28 <sup>th</sup> September 2023                                                                                                                                                                                                                                                                                                                                                                                                                                                                                                                                                                                                                                                                                                                                                                                                                                                                                                                                                                                                                                                                                                                                                                                                                                                                                                                                                                                                                                                                                                                                                                                                                                                                                                                                                                                                                                                                                                                                                                                                                                                                                                | Agenda Item          | 2.6             |
|----------------|--------------------------------------------------------------------------------------------------------------------------------------------------------------------------------------------------------------------------------------------------------------------------------------------------------------------------------------------------------------------------------------------------------------------------------------------------------------------------------------------------------------------------------------------------------------------------------------------------------------------------------------------------------------------------------------------------------------------------------------------------------------------------------------------------------------------------------------------------------------------------------------------------------------------------------------------------------------------------------------------------------------------------------------------------------------------------------------------------------------------------------------------------------------------------------------------------------------------------------------------------------------------------------------------------------------------------------------------------------------------------------------------------------------------------------------------------------------------------------------------------------------------------------------------------------------------------------------------------------------------------------------------------------------------------------------------------------------------------------------------------------------------------------------------------------------------------------------------------------------------------------------------------------------------------------------------------------------------------------------------------------------------------------------------------------------------------------------------------------------------------------|----------------------|-----------------|
| Report Title   | Integrated Performance Report                                                                                                                                                                                                                                                                                                                                                                                                                                                                                                                                                                                                                                                                                                                                                                                                                                                                                                                                                                                                                                                                                                                                                                                                                                                                                                                                                                                                                                                                                                                                                                                                                                                                                                                                                                                                                                                                                                                                                                                                                                                                                                  |                      |                 |
| Report Author  | Meghann Protheroe, Head of Health Board Performance                                                                                                                                                                                                                                                                                                                                                                                                                                                                                                                                                                                                                                                                                                                                                                                                                                                                                                                                                                                                                                                                                                                                                                                                                                                                                                                                                                                                                                                                                                                                                                                                                                                                                                                                                                                                                                                                                                                                                                                                                                                                            |                      |                 |
| Report Sponsor | Darren Griffiths, Director of Fin                                                                                                                                                                                                                                                                                                                                                                                                                                                                                                                                                                                                                                                                                                                                                                                                                                                                                                                                                                                                                                                                                                                                                                                                                                                                                                                                                                                                                                                                                                                                                                                                                                                                                                                                                                                                                                                                                                                                                                                                                                                                                              | ance and Performar   | nce             |
| Presented by   | Darren Griffiths, Director of Fin                                                                                                                                                                                                                                                                                                                                                                                                                                                                                                                                                                                                                                                                                                                                                                                                                                                                                                                                                                                                                                                                                                                                                                                                                                                                                                                                                                                                                                                                                                                                                                                                                                                                                                                                                                                                                                                                                                                                                                                                                                                                                              | ance and Performar   | nce             |
| Freedom of     | Open                                                                                                                                                                                                                                                                                                                                                                                                                                                                                                                                                                                                                                                                                                                                                                                                                                                                                                                                                                                                                                                                                                                                                                                                                                                                                                                                                                                                                                                                                                                                                                                                                                                                                                                                                                                                                                                                                                                                                                                                                                                                                                                           |                      |                 |
| Information    |                                                                                                                                                                                                                                                                                                                                                                                                                                                                                                                                                                                                                                                                                                                                                                                                                                                                                                                                                                                                                                                                                                                                                                                                                                                                                                                                                                                                                                                                                                                                                                                                                                                                                                                                                                                                                                                                                                                                                                                                                                                                                                                                |                      |                 |
| Purpose of the | The purpose of this report is to                                                                                                                                                                                                                                                                                                                                                                                                                                                                                                                                                                                                                                                                                                                                                                                                                                                                                                                                                                                                                                                                                                                                                                                                                                                                                                                                                                                                                                                                                                                                                                                                                                                                                                                                                                                                                                                                                                                                                                                                                                                                                               | provide an update    | on the current  |
| Report         | performance of the Health Boa                                                                                                                                                                                                                                                                                                                                                                                                                                                                                                                                                                                                                                                                                                                                                                                                                                                                                                                                                                                                                                                                                                                                                                                                                                                                                                                                                                                                                                                                                                                                                                                                                                                                                                                                                                                                                                                                                                                                                                                                                                                                                                  |                      |                 |
| _              | reporting period (August 2023) in delivering key local                                                                                                                                                                                                                                                                                                                                                                                                                                                                                                                                                                                                                                                                                                                                                                                                                                                                                                                                                                                                                                                                                                                                                                                                                                                                                                                                                                                                                                                                                                                                                                                                                                                                                                                                                                                                                                                                                                                                                                                                                                                                         |                      |                 |
|                | performance measures as well                                                                                                                                                                                                                                                                                                                                                                                                                                                                                                                                                                                                                                                                                                                                                                                                                                                                                                                                                                                                                                                                                                                                                                                                                                                                                                                                                                                                                                                                                                                                                                                                                                                                                                                                                                                                                                                                                                                                                                                                                                                                                                   | as the national mea  | sures outlined  |
|                | in the 2022/23 NHS Wales Per                                                                                                                                                                                                                                                                                                                                                                                                                                                                                                                                                                                                                                                                                                                                                                                                                                                                                                                                                                                                                                                                                                                                                                                                                                                                                                                                                                                                                                                                                                                                                                                                                                                                                                                                                                                                                                                                                                                                                                                                                                                                                                   | rformance Framewo    | rk.             |
|                |                                                                                                                                                                                                                                                                                                                                                                                                                                                                                                                                                                                                                                                                                                                                                                                                                                                                                                                                                                                                                                                                                                                                                                                                                                                                                                                                                                                                                                                                                                                                                                                                                                                                                                                                                                                                                                                                                                                                                                                                                                                                                                                                |                      |                 |
| Key Issues     | The Integrated Performance                                                                                                                                                                                                                                                                                                                                                                                                                                                                                                                                                                                                                                                                                                                                                                                                                                                                                                                                                                                                                                                                                                                                                                                                                                                                                                                                                                                                                                                                                                                                                                                                                                                                                                                                                                                                                                                                                                                                                                                                                                                                                                     | Report is a routin   | e report that   |
| -              | provides an overview of how                                                                                                                                                                                                                                                                                                                                                                                                                                                                                                                                                                                                                                                                                                                                                                                                                                                                                                                                                                                                                                                                                                                                                                                                                                                                                                                                                                                                                                                                                                                                                                                                                                                                                                                                                                                                                                                                                                                                                                                                                                                                                                    | the Health Board     | is performing   |
|                | against the National Delivery m                                                                                                                                                                                                                                                                                                                                                                                                                                                                                                                                                                                                                                                                                                                                                                                                                                                                                                                                                                                                                                                                                                                                                                                                                                                                                                                                                                                                                                                                                                                                                                                                                                                                                                                                                                                                                                                                                                                                                                                                                                                                                                | neasures and key loo | cal quality and |
|                | safety measures.                                                                                                                                                                                                                                                                                                                                                                                                                                                                                                                                                                                                                                                                                                                                                                                                                                                                                                                                                                                                                                                                                                                                                                                                                                                                                                                                                                                                                                                                                                                                                                                                                                                                                                                                                                                                                                                                                                                                                                                                                                                                                                               |                      |                 |
|                |                                                                                                                                                                                                                                                                                                                                                                                                                                                                                                                                                                                                                                                                                                                                                                                                                                                                                                                                                                                                                                                                                                                                                                                                                                                                                                                                                                                                                                                                                                                                                                                                                                                                                                                                                                                                                                                                                                                                                                                                                                                                                                                                |                      |                 |
|                | The Performance Delivery Fran                                                                                                                                                                                                                                                                                                                                                                                                                                                                                                                                                                                                                                                                                                                                                                                                                                                                                                                                                                                                                                                                                                                                                                                                                                                                                                                                                                                                                                                                                                                                                                                                                                                                                                                                                                                                                                                                                                                                                                                                                                                                                                  |                      | •               |
|                | June 2023, and the measures                                                                                                                                                                                                                                                                                                                                                                                                                                                                                                                                                                                                                                                                                                                                                                                                                                                                                                                                                                                                                                                                                                                                                                                                                                                                                                                                                                                                                                                                                                                                                                                                                                                                                                                                                                                                                                                                                                                                                                                                                                                                                                    | •                    | accordingly in  |
|                | line with current data availabilit                                                                                                                                                                                                                                                                                                                                                                                                                                                                                                                                                                                                                                                                                                                                                                                                                                                                                                                                                                                                                                                                                                                                                                                                                                                                                                                                                                                                                                                                                                                                                                                                                                                                                                                                                                                                                                                                                                                                                                                                                                                                                             | у.                   |                 |
|                |                                                                                                                                                                                                                                                                                                                                                                                                                                                                                                                                                                                                                                                                                                                                                                                                                                                                                                                                                                                                                                                                                                                                                                                                                                                                                                                                                                                                                                                                                                                                                                                                                                                                                                                                                                                                                                                                                                                                                                                                                                                                                                                                |                      |                 |
|                | The report format has been altered to align with key areas of focus                                                                                                                                                                                                                                                                                                                                                                                                                                                                                                                                                                                                                                                                                                                                                                                                                                                                                                                                                                                                                                                                                                                                                                                                                                                                                                                                                                                                                                                                                                                                                                                                                                                                                                                                                                                                                                                                                                                                                                                                                                                            |                      |                 |
|                | within the Performance and Finance Committee                                                                                                                                                                                                                                                                                                                                                                                                                                                                                                                                                                                                                                                                                                                                                                                                                                                                                                                                                                                                                                                                                                                                                                                                                                                                                                                                                                                                                                                                                                                                                                                                                                                                                                                                                                                                                                                                                                                                                                                                                                                                                   |                      |                 |
|                | Key high level issues to highlight this month are as follows:                                                                                                                                                                                                                                                                                                                                                                                                                                                                                                                                                                                                                                                                                                                                                                                                                                                                                                                                                                                                                                                                                                                                                                                                                                                                                                                                                                                                                                                                                                                                                                                                                                                                                                                                                                                                                                                                                                                                                                                                                                                                  |                      |                 |
|                | and the second of the second o |                      |                 |
|                | COVID19                                                                                                                                                                                                                                                                                                                                                                                                                                                                                                                                                                                                                                                                                                                                                                                                                                                                                                                                                                                                                                                                                                                                                                                                                                                                                                                                                                                                                                                                                                                                                                                                                                                                                                                                                                                                                                                                                                                                                                                                                                                                                                                        |                      |                 |
|                | - The number of new cas                                                                                                                                                                                                                                                                                                                                                                                                                                                                                                                                                                                                                                                                                                                                                                                                                                                                                                                                                                                                                                                                                                                                                                                                                                                                                                                                                                                                                                                                                                                                                                                                                                                                                                                                                                                                                                                                                                                                                                                                                                                                                                        | es of COVID19 has    | saw a further   |
|                | increase in August 2023                                                                                                                                                                                                                                                                                                                                                                                                                                                                                                                                                                                                                                                                                                                                                                                                                                                                                                                                                                                                                                                                                                                                                                                                                                                                                                                                                                                                                                                                                                                                                                                                                                                                                                                                                                                                                                                                                                                                                                                                                                                                                                        | 3 to 132 cases, com  | pared with 84   |
|                | reported in July 2023.                                                                                                                                                                                                                                                                                                                                                                                                                                                                                                                                                                                                                                                                                                                                                                                                                                                                                                                                                                                                                                                                                                                                                                                                                                                                                                                                                                                                                                                                                                                                                                                                                                                                                                                                                                                                                                                                                                                                                                                                                                                                                                         |                      |                 |
|                |                                                                                                                                                                                                                                                                                                                                                                                                                                                                                                                                                                                                                                                                                                                                                                                                                                                                                                                                                                                                                                                                                                                                                                                                                                                                                                                                                                                                                                                                                                                                                                                                                                                                                                                                                                                                                                                                                                                                                                                                                                                                                                                                |                      |                 |
|                | Unscheduled Care                                                                                                                                                                                                                                                                                                                                                                                                                                                                                                                                                                                                                                                                                                                                                                                                                                                                                                                                                                                                                                                                                                                                                                                                                                                                                                                                                                                                                                                                                                                                                                                                                                                                                                                                                                                                                                                                                                                                                                                                                                                                                                               |                      |                 |
|                | - Emergency Department (ED) attendances have                                                                                                                                                                                                                                                                                                                                                                                                                                                                                                                                                                                                                                                                                                                                                                                                                                                                                                                                                                                                                                                                                                                                                                                                                                                                                                                                                                                                                                                                                                                                                                                                                                                                                                                                                                                                                                                                                                                                                                                                                                                                                   |                      |                 |
|                | decreased in August 20                                                                                                                                                                                                                                                                                                                                                                                                                                                                                                                                                                                                                                                                                                                                                                                                                                                                                                                                                                                                                                                                                                                                                                                                                                                                                                                                                                                                                                                                                                                                                                                                                                                                                                                                                                                                                                                                                                                                                                                                                                                                                                         | 123 to 10,947 from   | 11,2/8 in July  |
|                | 2023.                                                                                                                                                                                                                                                                                                                                                                                                                                                                                                                                                                                                                                                                                                                                                                                                                                                                                                                                                                                                                                                                                                                                                                                                                                                                                                                                                                                                                                                                                                                                                                                                                                                                                                                                                                                                                                                                                                                                                                                                                                                                                                                          |                      |                 |
|                | - Performance against the                                                                                                                                                                                                                                                                                                                                                                                                                                                                                                                                                                                                                                                                                                                                                                                                                                                                                                                                                                                                                                                                                                                                                                                                                                                                                                                                                                                                                                                                                                                                                                                                                                                                                                                                                                                                                                                                                                                                                                                                                                                                                                      |                      | •               |
|                | the outlined trajectory in August 2023. ED 4-hour                                                                                                                                                                                                                                                                                                                                                                                                                                                                                                                                                                                                                                                                                                                                                                                                                                                                                                                                                                                                                                                                                                                                                                                                                                                                                                                                                                                                                                                                                                                                                                                                                                                                                                                                                                                                                                                                                                                                                                                                                                                                              |                      |                 |
|                | performance has improved slightly by 0.16% in August 2023 to 76.19% from 76.03% in July 2023.                                                                                                                                                                                                                                                                                                                                                                                                                                                                                                                                                                                                                                                                                                                                                                                                                                                                                                                                                                                                                                                                                                                                                                                                                                                                                                                                                                                                                                                                                                                                                                                                                                                                                                                                                                                                                                                                                                                                                                                                                                  |                      |                 |
|                |                                                                                                                                                                                                                                                                                                                                                                                                                                                                                                                                                                                                                                                                                                                                                                                                                                                                                                                                                                                                                                                                                                                                                                                                                                                                                                                                                                                                                                                                                                                                                                                                                                                                                                                                                                                                                                                                                                                                                                                                                                                                                                                                |                      | improved in     |
|                | <ul> <li>Performance against the 12-hour wait has improved inmonth, however it is currently performing above the</li> </ul>                                                                                                                                                                                                                                                                                                                                                                                                                                                                                                                                                                                                                                                                                                                                                                                                                                                                                                                                                                                                                                                                                                                                                                                                                                                                                                                                                                                                                                                                                                                                                                                                                                                                                                                                                                                                                                                                                                                                                                                                    |                      |                 |
|                | outlined trajectory. The r                                                                                                                                                                                                                                                                                                                                                                                                                                                                                                                                                                                                                                                                                                                                                                                                                                                                                                                                                                                                                                                                                                                                                                                                                                                                                                                                                                                                                                                                                                                                                                                                                                                                                                                                                                                                                                                                                                                                                                                                                                                                                                     |                      |                 |
|                | outilited trajectory. The r                                                                                                                                                                                                                                                                                                                                                                                                                                                                                                                                                                                                                                                                                                                                                                                                                                                                                                                                                                                                                                                                                                                                                                                                                                                                                                                                                                                                                                                                                                                                                                                                                                                                                                                                                                                                                                                                                                                                                                                                                                                                                                    | iumbei oi palienis w | ailing over 12- |