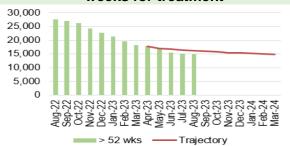

d treatment within 62 days (unadjusted)
Trajectory

Chart 13: Number of patients without a documented clinical review date



Chart 2: Number of patients waiting over 26 weeks for an outpatient appointment



Chart 6: Number of patients waiting for reportable Cardiac diagnostics over 8 weeks



Chart 10: Number of new cancer patients starting definitive treatment



Chart 14: Ophthalmology patients without an allocated health risk factor



Chart 3: Number of patients waiting over 36 weeks for treatment at stage 1



Chart 7: Number of patients waiting more than 14 weeks for Therapies



Chart 11: Single Cancer Pathway backlogpatients waiting over 63 days



Chart 15: Total number of patients on the follow-up waiting list



Chart 4: Number of patients waiting over 52 weeks for treatment



**Chart 8: Cancer referrals** 



Chart 12: Number of patients waiting for an outpatient follow-up who are delayed past their target date



Chart 16: Number of patients delayed by over



#### HARM FROM WIDER SOCIETAL ACTIONS/LOCKDOWN

#### **Vaccinations and Immunisations**





Chart 5: % children who are up to date in schedule by age 4



Chart 9: Influenza uptake for amongst 65 year olds and over



Data prior to April 2019 relates to Abertawe Bro Morgannwg University Health Board

Chart 2: % children who received PCV2 vaccine and Rotavirus vaccine by age 1



Chart 6: % children who received 2 doses of the MMR vaccine and 4 in 1 vaccine by age 5



Chart 10: Influenza uptake for amongst under 65s in risk groups



Data prior to April 2019 relates to Abertawe Bro Morgannwg Universit