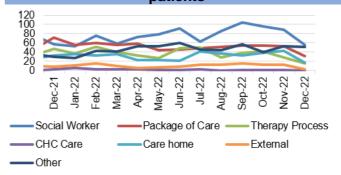

| Report Date    | 28 <sup>th</sup> September 2023                                                                                                                                                                                                                                                                                                                                                                                                                                                                                                                                                                                                                                                                                                                                                                                                                                                                                                                                                                                                                                                                                                                                                                                                                                                                                                                                                                                                                                                                                                                                                                                                                                                                                                                                                                                                                                                                                                                                                                                                                                                                                                | Agenda Item          | 2.6             |
|----------------|--------------------------------------------------------------------------------------------------------------------------------------------------------------------------------------------------------------------------------------------------------------------------------------------------------------------------------------------------------------------------------------------------------------------------------------------------------------------------------------------------------------------------------------------------------------------------------------------------------------------------------------------------------------------------------------------------------------------------------------------------------------------------------------------------------------------------------------------------------------------------------------------------------------------------------------------------------------------------------------------------------------------------------------------------------------------------------------------------------------------------------------------------------------------------------------------------------------------------------------------------------------------------------------------------------------------------------------------------------------------------------------------------------------------------------------------------------------------------------------------------------------------------------------------------------------------------------------------------------------------------------------------------------------------------------------------------------------------------------------------------------------------------------------------------------------------------------------------------------------------------------------------------------------------------------------------------------------------------------------------------------------------------------------------------------------------------------------------------------------------------------|----------------------|-----------------|
| Report Title   | Integrated Performance Report                                                                                                                                                                                                                                                                                                                                                                                                                                                                                                                                                                                                                                                                                                                                                                                                                                                                                                                                                                                                                                                                                                                                                                                                                                                                                                                                                                                                                                                                                                                                                                                                                                                                                                                                                                                                                                                                                                                                                                                                                                                                                                  |                      |                 |
| Report Author  | Meghann Protheroe, Head of Health Board Performance                                                                                                                                                                                                                                                                                                                                                                                                                                                                                                                                                                                                                                                                                                                                                                                                                                                                                                                                                                                                                                                                                                                                                                                                                                                                                                                                                                                                                                                                                                                                                                                                                                                                                                                                                                                                                                                                                                                                                                                                                                                                            |                      |                 |
| Report Sponsor | Darren Griffiths, Director of Fin                                                                                                                                                                                                                                                                                                                                                                                                                                                                                                                                                                                                                                                                                                                                                                                                                                                                                                                                                                                                                                                                                                                                                                                                                                                                                                                                                                                                                                                                                                                                                                                                                                                                                                                                                                                                                                                                                                                                                                                                                                                                                              | ance and Performar   | nce             |
| Presented by   | Darren Griffiths, Director of Fin                                                                                                                                                                                                                                                                                                                                                                                                                                                                                                                                                                                                                                                                                                                                                                                                                                                                                                                                                                                                                                                                                                                                                                                                                                                                                                                                                                                                                                                                                                                                                                                                                                                                                                                                                                                                                                                                                                                                                                                                                                                                                              | ance and Performar   | nce             |
| Freedom of     | Open                                                                                                                                                                                                                                                                                                                                                                                                                                                                                                                                                                                                                                                                                                                                                                                                                                                                                                                                                                                                                                                                                                                                                                                                                                                                                                                                                                                                                                                                                                                                                                                                                                                                                                                                                                                                                                                                                                                                                                                                                                                                                                                           |                      |                 |
| Information    |                                                                                                                                                                                                                                                                                                                                                                                                                                                                                                                                                                                                                                                                                                                                                                                                                                                                                                                                                                                                                                                                                                                                                                                                                                                                                                                                                                                                                                                                                                                                                                                                                                                                                                                                                                                                                                                                                                                                                                                                                                                                                                                                |                      |                 |
| Purpose of the | The purpose of this report is to                                                                                                                                                                                                                                                                                                                                                                                                                                                                                                                                                                                                                                                                                                                                                                                                                                                                                                                                                                                                                                                                                                                                                                                                                                                                                                                                                                                                                                                                                                                                                                                                                                                                                                                                                                                                                                                                                                                                                                                                                                                                                               | provide an update    | on the current  |
| Report         | performance of the Health Boa                                                                                                                                                                                                                                                                                                                                                                                                                                                                                                                                                                                                                                                                                                                                                                                                                                                                                                                                                                                                                                                                                                                                                                                                                                                                                                                                                                                                                                                                                                                                                                                                                                                                                                                                                                                                                                                                                                                                                                                                                                                                                                  |                      |                 |
| _              | reporting period (August 2023) in delivering key local                                                                                                                                                                                                                                                                                                                                                                                                                                                                                                                                                                                                                                                                                                                                                                                                                                                                                                                                                                                                                                                                                                                                                                                                                                                                                                                                                                                                                                                                                                                                                                                                                                                                                                                                                                                                                                                                                                                                                                                                                                                                         |                      |                 |
|                | performance measures as well                                                                                                                                                                                                                                                                                                                                                                                                                                                                                                                                                                                                                                                                                                                                                                                                                                                                                                                                                                                                                                                                                                                                                                                                                                                                                                                                                                                                                                                                                                                                                                                                                                                                                                                                                                                                                                                                                                                                                                                                                                                                                                   | as the national mea  | sures outlined  |
|                | in the 2022/23 NHS Wales Per                                                                                                                                                                                                                                                                                                                                                                                                                                                                                                                                                                                                                                                                                                                                                                                                                                                                                                                                                                                                                                                                                                                                                                                                                                                                                                                                                                                                                                                                                                                                                                                                                                                                                                                                                                                                                                                                                                                                                                                                                                                                                                   | rformance Framewo    | rk.             |
|                |                                                                                                                                                                                                                                                                                                                                                                                                                                                                                                                                                                                                                                                                                                                                                                                                                                                                                                                                                                                                                                                                                                                                                                                                                                                                                                                                                                                                                                                                                                                                                                                                                                                                                                                                                                                                                                                                                                                                                                                                                                                                                                                                |                      |                 |
| Key Issues     | The Integrated Performance                                                                                                                                                                                                                                                                                                                                                                                                                                                                                                                                                                                                                                                                                                                                                                                                                                                                                                                                                                                                                                                                                                                                                                                                                                                                                                                                                                                                                                                                                                                                                                                                                                                                                                                                                                                                                                                                                                                                                                                                                                                                                                     | Report is a routin   | e report that   |
| -              | provides an overview of how                                                                                                                                                                                                                                                                                                                                                                                                                                                                                                                                                                                                                                                                                                                                                                                                                                                                                                                                                                                                                                                                                                                                                                                                                                                                                                                                                                                                                                                                                                                                                                                                                                                                                                                                                                                                                                                                                                                                                                                                                                                                                                    | the Health Board     | is performing   |
|                | against the National Delivery m                                                                                                                                                                                                                                                                                                                                                                                                                                                                                                                                                                                                                                                                                                                                                                                                                                                                                                                                                                                                                                                                                                                                                                                                                                                                                                                                                                                                                                                                                                                                                                                                                                                                                                                                                                                                                                                                                                                                                                                                                                                                                                | neasures and key loo | cal quality and |
|                | safety measures.                                                                                                                                                                                                                                                                                                                                                                                                                                                                                                                                                                                                                                                                                                                                                                                                                                                                                                                                                                                                                                                                                                                                                                                                                                                                                                                                                                                                                                                                                                                                                                                                                                                                                                                                                                                                                                                                                                                                                                                                                                                                                                               |                      |                 |
|                |                                                                                                                                                                                                                                                                                                                                                                                                                                                                                                                                                                                                                                                                                                                                                                                                                                                                                                                                                                                                                                                                                                                                                                                                                                                                                                                                                                                                                                                                                                                                                                                                                                                                                                                                                                                                                                                                                                                                                                                                                                                                                                                                |                      |                 |
|                | The Performance Delivery Fran                                                                                                                                                                                                                                                                                                                                                                                                                                                                                                                                                                                                                                                                                                                                                                                                                                                                                                                                                                                                                                                                                                                                                                                                                                                                                                                                                                                                                                                                                                                                                                                                                                                                                                                                                                                                                                                                                                                                                                                                                                                                                                  |                      | •               |
|                | June 2023, and the measures                                                                                                                                                                                                                                                                                                                                                                                                                                                                                                                                                                                                                                                                                                                                                                                                                                                                                                                                                                                                                                                                                                                                                                                                                                                                                                                                                                                                                                                                                                                                                                                                                                                                                                                                                                                                                                                                                                                                                                                                                                                                                                    | •                    | accordingly in  |
|                | line with current data availabilit                                                                                                                                                                                                                                                                                                                                                                                                                                                                                                                                                                                                                                                                                                                                                                                                                                                                                                                                                                                                                                                                                                                                                                                                                                                                                                                                                                                                                                                                                                                                                                                                                                                                                                                                                                                                                                                                                                                                                                                                                                                                                             | у.                   |                 |
|                |                                                                                                                                                                                                                                                                                                                                                                                                                                                                                                                                                                                                                                                                                                                                                                                                                                                                                                                                                                                                                                                                                                                                                                                                                                                                                                                                                                                                                                                                                                                                                                                                                                                                                                                                                                                                                                                                                                                                                                                                                                                                                                                                |                      |                 |
|                | The report format has been altered to align with key areas of focus                                                                                                                                                                                                                                                                                                                                                                                                                                                                                                                                                                                                                                                                                                                                                                                                                                                                                                                                                                                                                                                                                                                                                                                                                                                                                                                                                                                                                                                                                                                                                                                                                                                                                                                                                                                                                                                                                                                                                                                                                                                            |                      |                 |
|                | within the Performance and Finance Committee                                                                                                                                                                                                                                                                                                                                                                                                                                                                                                                                                                                                                                                                                                                                                                                                                                                                                                                                                                                                                                                                                                                                                                                                                                                                                                                                                                                                                                                                                                                                                                                                                                                                                                                                                                                                                                                                                                                                                                                                                                                                                   |                      |                 |
|                | Key high level issues to highlight this month are as follows:                                                                                                                                                                                                                                                                                                                                                                                                                                                                                                                                                                                                                                                                                                                                                                                                                                                                                                                                                                                                                                                                                                                                                                                                                                                                                                                                                                                                                                                                                                                                                                                                                                                                                                                                                                                                                                                                                                                                                                                                                                                                  |                      |                 |
|                | and the second of the second o |                      |                 |
|                | COVID19                                                                                                                                                                                                                                                                                                                                                                                                                                                                                                                                                                                                                                                                                                                                                                                                                                                                                                                                                                                                                                                                                                                                                                                                                                                                                                                                                                                                                                                                                                                                                                                                                                                                                                                                                                                                                                                                                                                                                                                                                                                                                                                        |                      |                 |
|                | - The number of new cas                                                                                                                                                                                                                                                                                                                                                                                                                                                                                                                                                                                                                                                                                                                                                                                                                                                                                                                                                                                                                                                                                                                                                                                                                                                                                                                                                                                                                                                                                                                                                                                                                                                                                                                                                                                                                                                                                                                                                                                                                                                                                                        | es of COVID19 has    | saw a further   |
|                | increase in August 2023                                                                                                                                                                                                                                                                                                                                                                                                                                                                                                                                                                                                                                                                                                                                                                                                                                                                                                                                                                                                                                                                                                                                                                                                                                                                                                                                                                                                                                                                                                                                                                                                                                                                                                                                                                                                                                                                                                                                                                                                                                                                                                        | 3 to 132 cases, com  | pared with 84   |
|                | reported in July 2023.                                                                                                                                                                                                                                                                                                                                                                                                                                                                                                                                                                                                                                                                                                                                                                                                                                                                                                                                                                                                                                                                                                                                                                                                                                                                                                                                                                                                                                                                                                                                                                                                                                                                                                                                                                                                                                                                                                                                                                                                                                                                                                         |                      |                 |
|                |                                                                                                                                                                                                                                                                                                                                                                                                                                                                                                                                                                                                                                                                                                                                                                                                                                                                                                                                                                                                                                                                                                                                                                                                                                                                                                                                                                                                                                                                                                                                                                                                                                                                                                                                                                                                                                                                                                                                                                                                                                                                                                                                |                      |                 |
|                | Unscheduled Care                                                                                                                                                                                                                                                                                                                                                                                                                                                                                                                                                                                                                                                                                                                                                                                                                                                                                                                                                                                                                                                                                                                                                                                                                                                                                                                                                                                                                                                                                                                                                                                                                                                                                                                                                                                                                                                                                                                                                                                                                                                                                                               |                      |                 |
|                | - Emergency Department (ED) attendances have                                                                                                                                                                                                                                                                                                                                                                                                                                                                                                                                                                                                                                                                                                                                                                                                                                                                                                                                                                                                                                                                                                                                                                                                                                                                                                                                                                                                                                                                                                                                                                                                                                                                                                                                                                                                                                                                                                                                                                                                                                                                                   |                      |                 |
|                | decreased in August 20                                                                                                                                                                                                                                                                                                                                                                                                                                                                                                                                                                                                                                                                                                                                                                                                                                                                                                                                                                                                                                                                                                                                                                                                                                                                                                                                                                                                                                                                                                                                                                                                                                                                                                                                                                                                                                                                                                                                                                                                                                                                                                         | 123 to 10,947 from   | 11,2/8 in July  |
|                | 2023.                                                                                                                                                                                                                                                                                                                                                                                                                                                                                                                                                                                                                                                                                                                                                                                                                                                                                                                                                                                                                                                                                                                                                                                                                                                                                                                                                                                                                                                                                                                                                                                                                                                                                                                                                                                                                                                                                                                                                                                                                                                                                                                          |                      |                 |
|                | - Performance against the                                                                                                                                                                                                                                                                                                                                                                                                                                                                                                                                                                                                                                                                                                                                                                                                                                                                                                                                                                                                                                                                                                                                                                                                                                                                                                                                                                                                                                                                                                                                                                                                                                                                                                                                                                                                                                                                                                                                                                                                                                                                                                      |                      | •               |
|                | the outlined trajectory in August 2023. ED 4-hour                                                                                                                                                                                                                                                                                                                                                                                                                                                                                                                                                                                                                                                                                                                                                                                                                                                                                                                                                                                                                                                                                                                                                                                                                                                                                                                                                                                                                                                                                                                                                                                                                                                                                                                                                                                                                                                                                                                                                                                                                                                                              |                      |                 |
|                | performance has improved slightly by 0.16% in August 2023 to 76.19% from 76.03% in July 2023.                                                                                                                                                                                                                                                                                                                                                                                                                                                                                                                                                                                                                                                                                                                                                                                                                                                                                                                                                                                                                                                                                                                                                                                                                                                                                                                                                                                                                                                                                                                                                                                                                                                                                                                                                                                                                                                                                                                                                                                                                                  |                      |                 |
|                |                                                                                                                                                                                                                                                                                                                                                                                                                                                                                                                                                                                                                                                                                                                                                                                                                                                                                                                                                                                                                                                                                                                                                                                                                                                                                                                                                                                                                                                                                                                                                                                                                                                                                                                                                                                                                                                                                                                                                                                                                                                                                                                                |                      | improved in     |
|                | <ul> <li>Performance against the 12-hour wait has improved inmonth, however it is currently performing above the</li> </ul>                                                                                                                                                                                                                                                                                                                                                                                                                                                                                                                                                                                                                                                                                                                                                                                                                                                                                                                                                                                                                                                                                                                                                                                                                                                                                                                                                                                                                                                                                                                                                                                                                                                                                                                                                                                                                                                                                                                                                                                                    |                      |                 |
|                | outlined trajectory. The r                                                                                                                                                                                                                                                                                                                                                                                                                                                                                                                                                                                                                                                                                                                                                                                                                                                                                                                                                                                                                                                                                                                                                                                                                                                                                                                                                                                                                                                                                                                                                                                                                                                                                                                                                                                                                                                                                                                                                                                                                                                                                                     |                      |                 |
|                | outilited trajectory. The r                                                                                                                                                                                                                                                                                                                                                                                                                                                                                                                                                                                                                                                                                                                                                                                                                                                                                                                                                                                                                                                                                                                                                                                                                                                                                                                                                                                                                                                                                                                                                                                                                                                                                                                                                                                                                                                                                                                                                                                                                                                                                                    | iumbei oi palienis w | ailing over 12- |