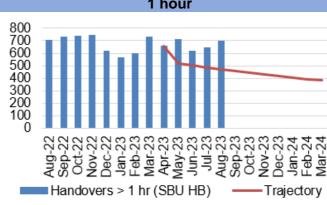

| Report Date    | 28 <sup>th</sup> September 2023                                                                                                                                                                                                                                                                                                                                                                                                                                                                                                                                                                                                                                                                                                                                                                                                                                                                                                                                                                                                                                                                                                                                                                                                                                                                                                                                                                                                                                                                                                                                                                                                                                                                                                                                                                                                                                                                                                                                                                                                                                                                                                | Agenda Item          | 2.6             |
|----------------|--------------------------------------------------------------------------------------------------------------------------------------------------------------------------------------------------------------------------------------------------------------------------------------------------------------------------------------------------------------------------------------------------------------------------------------------------------------------------------------------------------------------------------------------------------------------------------------------------------------------------------------------------------------------------------------------------------------------------------------------------------------------------------------------------------------------------------------------------------------------------------------------------------------------------------------------------------------------------------------------------------------------------------------------------------------------------------------------------------------------------------------------------------------------------------------------------------------------------------------------------------------------------------------------------------------------------------------------------------------------------------------------------------------------------------------------------------------------------------------------------------------------------------------------------------------------------------------------------------------------------------------------------------------------------------------------------------------------------------------------------------------------------------------------------------------------------------------------------------------------------------------------------------------------------------------------------------------------------------------------------------------------------------------------------------------------------------------------------------------------------------|----------------------|-----------------|
| Report Title   | Integrated Performance Report                                                                                                                                                                                                                                                                                                                                                                                                                                                                                                                                                                                                                                                                                                                                                                                                                                                                                                                                                                                                                                                                                                                                                                                                                                                                                                                                                                                                                                                                                                                                                                                                                                                                                                                                                                                                                                                                                                                                                                                                                                                                                                  |                      |                 |
| Report Author  | Meghann Protheroe, Head of Health Board Performance                                                                                                                                                                                                                                                                                                                                                                                                                                                                                                                                                                                                                                                                                                                                                                                                                                                                                                                                                                                                                                                                                                                                                                                                                                                                                                                                                                                                                                                                                                                                                                                                                                                                                                                                                                                                                                                                                                                                                                                                                                                                            |                      |                 |
| Report Sponsor | Darren Griffiths, Director of Fin                                                                                                                                                                                                                                                                                                                                                                                                                                                                                                                                                                                                                                                                                                                                                                                                                                                                                                                                                                                                                                                                                                                                                                                                                                                                                                                                                                                                                                                                                                                                                                                                                                                                                                                                                                                                                                                                                                                                                                                                                                                                                              | ance and Performar   | nce             |
| Presented by   | Darren Griffiths, Director of Fin                                                                                                                                                                                                                                                                                                                                                                                                                                                                                                                                                                                                                                                                                                                                                                                                                                                                                                                                                                                                                                                                                                                                                                                                                                                                                                                                                                                                                                                                                                                                                                                                                                                                                                                                                                                                                                                                                                                                                                                                                                                                                              | ance and Performar   | nce             |
| Freedom of     | Open                                                                                                                                                                                                                                                                                                                                                                                                                                                                                                                                                                                                                                                                                                                                                                                                                                                                                                                                                                                                                                                                                                                                                                                                                                                                                                                                                                                                                                                                                                                                                                                                                                                                                                                                                                                                                                                                                                                                                                                                                                                                                                                           |                      |                 |
| Information    |                                                                                                                                                                                                                                                                                                                                                                                                                                                                                                                                                                                                                                                                                                                                                                                                                                                                                                                                                                                                                                                                                                                                                                                                                                                                                                                                                                                                                                                                                                                                                                                                                                                                                                                                                                                                                                                                                                                                                                                                                                                                                                                                |                      |                 |
| Purpose of the | The purpose of this report is to                                                                                                                                                                                                                                                                                                                                                                                                                                                                                                                                                                                                                                                                                                                                                                                                                                                                                                                                                                                                                                                                                                                                                                                                                                                                                                                                                                                                                                                                                                                                                                                                                                                                                                                                                                                                                                                                                                                                                                                                                                                                                               | provide an update    | on the current  |
| Report         | performance of the Health Boa                                                                                                                                                                                                                                                                                                                                                                                                                                                                                                                                                                                                                                                                                                                                                                                                                                                                                                                                                                                                                                                                                                                                                                                                                                                                                                                                                                                                                                                                                                                                                                                                                                                                                                                                                                                                                                                                                                                                                                                                                                                                                                  |                      |                 |
| _              | reporting period (August 2023) in delivering key local                                                                                                                                                                                                                                                                                                                                                                                                                                                                                                                                                                                                                                                                                                                                                                                                                                                                                                                                                                                                                                                                                                                                                                                                                                                                                                                                                                                                                                                                                                                                                                                                                                                                                                                                                                                                                                                                                                                                                                                                                                                                         |                      |                 |
|                | performance measures as well                                                                                                                                                                                                                                                                                                                                                                                                                                                                                                                                                                                                                                                                                                                                                                                                                                                                                                                                                                                                                                                                                                                                                                                                                                                                                                                                                                                                                                                                                                                                                                                                                                                                                                                                                                                                                                                                                                                                                                                                                                                                                                   | as the national mea  | sures outlined  |
|                | in the 2022/23 NHS Wales Per                                                                                                                                                                                                                                                                                                                                                                                                                                                                                                                                                                                                                                                                                                                                                                                                                                                                                                                                                                                                                                                                                                                                                                                                                                                                                                                                                                                                                                                                                                                                                                                                                                                                                                                                                                                                                                                                                                                                                                                                                                                                                                   | rformance Framewo    | rk.             |
|                |                                                                                                                                                                                                                                                                                                                                                                                                                                                                                                                                                                                                                                                                                                                                                                                                                                                                                                                                                                                                                                                                                                                                                                                                                                                                                                                                                                                                                                                                                                                                                                                                                                                                                                                                                                                                                                                                                                                                                                                                                                                                                                                                |                      |                 |
| Key Issues     | The Integrated Performance                                                                                                                                                                                                                                                                                                                                                                                                                                                                                                                                                                                                                                                                                                                                                                                                                                                                                                                                                                                                                                                                                                                                                                                                                                                                                                                                                                                                                                                                                                                                                                                                                                                                                                                                                                                                                                                                                                                                                                                                                                                                                                     | Report is a routin   | e report that   |
| -              | provides an overview of how                                                                                                                                                                                                                                                                                                                                                                                                                                                                                                                                                                                                                                                                                                                                                                                                                                                                                                                                                                                                                                                                                                                                                                                                                                                                                                                                                                                                                                                                                                                                                                                                                                                                                                                                                                                                                                                                                                                                                                                                                                                                                                    | the Health Board     | is performing   |
|                | against the National Delivery m                                                                                                                                                                                                                                                                                                                                                                                                                                                                                                                                                                                                                                                                                                                                                                                                                                                                                                                                                                                                                                                                                                                                                                                                                                                                                                                                                                                                                                                                                                                                                                                                                                                                                                                                                                                                                                                                                                                                                                                                                                                                                                | neasures and key loo | cal quality and |
|                | safety measures.                                                                                                                                                                                                                                                                                                                                                                                                                                                                                                                                                                                                                                                                                                                                                                                                                                                                                                                                                                                                                                                                                                                                                                                                                                                                                                                                                                                                                                                                                                                                                                                                                                                                                                                                                                                                                                                                                                                                                                                                                                                                                                               |                      |                 |
|                |                                                                                                                                                                                                                                                                                                                                                                                                                                                                                                                                                                                                                                                                                                                                                                                                                                                                                                                                                                                                                                                                                                                                                                                                                                                                                                                                                                                                                                                                                                                                                                                                                                                                                                                                                                                                                                                                                                                                                                                                                                                                                                                                |                      |                 |
|                | The Performance Delivery Fran                                                                                                                                                                                                                                                                                                                                                                                                                                                                                                                                                                                                                                                                                                                                                                                                                                                                                                                                                                                                                                                                                                                                                                                                                                                                                                                                                                                                                                                                                                                                                                                                                                                                                                                                                                                                                                                                                                                                                                                                                                                                                                  |                      | •               |
|                | June 2023, and the measures                                                                                                                                                                                                                                                                                                                                                                                                                                                                                                                                                                                                                                                                                                                                                                                                                                                                                                                                                                                                                                                                                                                                                                                                                                                                                                                                                                                                                                                                                                                                                                                                                                                                                                                                                                                                                                                                                                                                                                                                                                                                                                    | •                    | accordingly in  |
|                | line with current data availabilit                                                                                                                                                                                                                                                                                                                                                                                                                                                                                                                                                                                                                                                                                                                                                                                                                                                                                                                                                                                                                                                                                                                                                                                                                                                                                                                                                                                                                                                                                                                                                                                                                                                                                                                                                                                                                                                                                                                                                                                                                                                                                             | у.                   |                 |
|                |                                                                                                                                                                                                                                                                                                                                                                                                                                                                                                                                                                                                                                                                                                                                                                                                                                                                                                                                                                                                                                                                                                                                                                                                                                                                                                                                                                                                                                                                                                                                                                                                                                                                                                                                                                                                                                                                                                                                                                                                                                                                                                                                |                      |                 |
|                | The report format has been altered to align with key areas of focus                                                                                                                                                                                                                                                                                                                                                                                                                                                                                                                                                                                                                                                                                                                                                                                                                                                                                                                                                                                                                                                                                                                                                                                                                                                                                                                                                                                                                                                                                                                                                                                                                                                                                                                                                                                                                                                                                                                                                                                                                                                            |                      |                 |
|                | within the Performance and Finance Committee                                                                                                                                                                                                                                                                                                                                                                                                                                                                                                                                                                                                                                                                                                                                                                                                                                                                                                                                                                                                                                                                                                                                                                                                                                                                                                                                                                                                                                                                                                                                                                                                                                                                                                                                                                                                                                                                                                                                                                                                                                                                                   |                      |                 |
|                | Key high level issues to highlight this month are as follows:                                                                                                                                                                                                                                                                                                                                                                                                                                                                                                                                                                                                                                                                                                                                                                                                                                                                                                                                                                                                                                                                                                                                                                                                                                                                                                                                                                                                                                                                                                                                                                                                                                                                                                                                                                                                                                                                                                                                                                                                                                                                  |                      |                 |
|                | and the second of the second o |                      |                 |
|                | COVID19                                                                                                                                                                                                                                                                                                                                                                                                                                                                                                                                                                                                                                                                                                                                                                                                                                                                                                                                                                                                                                                                                                                                                                                                                                                                                                                                                                                                                                                                                                                                                                                                                                                                                                                                                                                                                                                                                                                                                                                                                                                                                                                        |                      |                 |
|                | - The number of new cas                                                                                                                                                                                                                                                                                                                                                                                                                                                                                                                                                                                                                                                                                                                                                                                                                                                                                                                                                                                                                                                                                                                                                                                                                                                                                                                                                                                                                                                                                                                                                                                                                                                                                                                                                                                                                                                                                                                                                                                                                                                                                                        | es of COVID19 has    | saw a further   |
|                | increase in August 2023                                                                                                                                                                                                                                                                                                                                                                                                                                                                                                                                                                                                                                                                                                                                                                                                                                                                                                                                                                                                                                                                                                                                                                                                                                                                                                                                                                                                                                                                                                                                                                                                                                                                                                                                                                                                                                                                                                                                                                                                                                                                                                        | 3 to 132 cases, com  | pared with 84   |
|                | reported in July 2023.                                                                                                                                                                                                                                                                                                                                                                                                                                                                                                                                                                                                                                                                                                                                                                                                                                                                                                                                                                                                                                                                                                                                                                                                                                                                                                                                                                                                                                                                                                                                                                                                                                                                                                                                                                                                                                                                                                                                                                                                                                                                                                         |                      |                 |
|                |                                                                                                                                                                                                                                                                                                                                                                                                                                                                                                                                                                                                                                                                                                                                                                                                                                                                                                                                                                                                                                                                                                                                                                                                                                                                                                                                                                                                                                                                                                                                                                                                                                                                                                                                                                                                                                                                                                                                                                                                                                                                                                                                |                      |                 |
|                | Unscheduled Care                                                                                                                                                                                                                                                                                                                                                                                                                                                                                                                                                                                                                                                                                                                                                                                                                                                                                                                                                                                                                                                                                                                                                                                                                                                                                                                                                                                                                                                                                                                                                                                                                                                                                                                                                                                                                                                                                                                                                                                                                                                                                                               |                      |                 |
|                | - Emergency Department (ED) attendances have                                                                                                                                                                                                                                                                                                                                                                                                                                                                                                                                                                                                                                                                                                                                                                                                                                                                                                                                                                                                                                                                                                                                                                                                                                                                                                                                                                                                                                                                                                                                                                                                                                                                                                                                                                                                                                                                                                                                                                                                                                                                                   |                      |                 |
|                | decreased in August 20                                                                                                                                                                                                                                                                                                                                                                                                                                                                                                                                                                                                                                                                                                                                                                                                                                                                                                                                                                                                                                                                                                                                                                                                                                                                                                                                                                                                                                                                                                                                                                                                                                                                                                                                                                                                                                                                                                                                                                                                                                                                                                         | 123 to 10,947 from   | 11,2/8 in July  |
|                | 2023.                                                                                                                                                                                                                                                                                                                                                                                                                                                                                                                                                                                                                                                                                                                                                                                                                                                                                                                                                                                                                                                                                                                                                                                                                                                                                                                                                                                                                                                                                                                                                                                                                                                                                                                                                                                                                                                                                                                                                                                                                                                                                                                          |                      |                 |
|                | - Performance against the                                                                                                                                                                                                                                                                                                                                                                                                                                                                                                                                                                                                                                                                                                                                                                                                                                                                                                                                                                                                                                                                                                                                                                                                                                                                                                                                                                                                                                                                                                                                                                                                                                                                                                                                                                                                                                                                                                                                                                                                                                                                                                      |                      | •               |
|                | the outlined trajectory in August 2023. ED 4-hour                                                                                                                                                                                                                                                                                                                                                                                                                                                                                                                                                                                                                                                                                                                                                                                                                                                                                                                                                                                                                                                                                                                                                                                                                                                                                                                                                                                                                                                                                                                                                                                                                                                                                                                                                                                                                                                                                                                                                                                                                                                                              |                      |                 |
|                | performance has improved slightly by 0.16% in August 2023 to 76.19% from 76.03% in July 2023.                                                                                                                                                                                                                                                                                                                                                                                                                                                                                                                                                                                                                                                                                                                                                                                                                                                                                                                                                                                                                                                                                                                                                                                                                                                                                                                                                                                                                                                                                                                                                                                                                                                                                                                                                                                                                                                                                                                                                                                                                                  |                      |                 |
|                |                                                                                                                                                                                                                                                                                                                                                                                                                                                                                                                                                                                                                                                                                                                                                                                                                                                                                                                                                                                                                                                                                                                                                                                                                                                                                                                                                                                                                                                                                                                                                                                                                                                                                                                                                                                                                                                                                                                                                                                                                                                                                                                                |                      | improved in     |
|                | <ul> <li>Performance against the 12-hour wait has improved inmonth, however it is currently performing above the</li> </ul>                                                                                                                                                                                                                                                                                                                                                                                                                                                                                                                                                                                                                                                                                                                                                                                                                                                                                                                                                                                                                                                                                                                                                                                                                                                                                                                                                                                                                                                                                                                                                                                                                                                                                                                                                                                                                                                                                                                                                                                                    |                      |                 |
|                | outlined trajectory. The r                                                                                                                                                                                                                                                                                                                                                                                                                                                                                                                                                                                                                                                                                                                                                                                                                                                                                                                                                                                                                                                                                                                                                                                                                                                                                                                                                                                                                                                                                                                                                                                                                                                                                                                                                                                                                                                                                                                                                                                                                                                                                                     |                      |                 |
|                | outilited trajectory. The r                                                                                                                                                                                                                                                                                                                                                                                                                                                                                                                                                                                                                                                                                                                                                                                                                                                                                                                                                                                                                                                                                                                                                                                                                                                                                                                                                                                                                                                                                                                                                                                                                                                                                                                                                                                                                                                                                                                                                                                                                                                                                                    | iumbei oi palienis w | ailing over 12- |