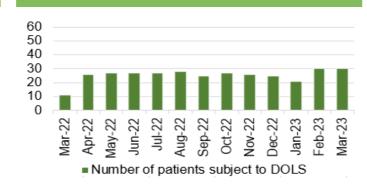

essment by the **CRHTS** prior to admission



'% receiving gate-keeper assessment prior to admission

Chart 9: Number of patients detained under the Mental Health Act as a percentage of all admissions



■ Patients detained under the MHA as a % of all admissions

#### Chart 13: Urgent assessments undertaken within 48 hours from receipt of referral



Chart 2: % of therapeutic interventions started within (up to and including) 28 days following an assessment by LPMHSS



Chart 6: 100% of those admitted without a gate keeping assessment will receive a follow up assessment by CRHTS within 24hrs of admission



'% of those admitted without a gate keeping assessment will receive a follow up assessment.

#### Chart 10: Number of patients subject to **Deprivation of Liberty Safeguards (DOLS)**



### Child & Adolescent Mental Health Services (CAMHS)

Chart 14:Neuro-developmental disorder assessment and intervention received within 26 weeks



Chart 3: % of health board residents in receipt of secondary mental health services (all ages) who have a valid care and treatment plan



make make the second se

Chart 7: % of patients waiting under 14 weeks for Therapies



**Chart 11: Number of Nationally Reportable** Incidents



**Chart 15: Assessment and intervention within** 28 days



Chart 4: % of patients waiting less than 26 weeks to start a psychological therapy in **Specialist Adult Mental Health** 



#### **Chart 8: Number of Mental Health Delayed Transfers of Care (DTOCs)**



#### **Chart 12: Number of ligature incidents**



#### Chart 16: % of residents with a Care and **