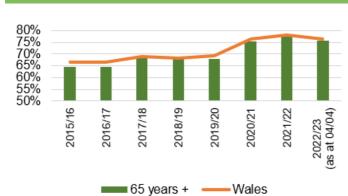

| Report Date    | 28 <sup>th</sup> September 2023                                                                                                                                                                                                                                                                                                                                                                                                                                                                                                                                                                                                                                                                                                                                                                                                                                                                                                                                                                                                                                                                                                                                                                                                                                                                                                                                                                                                                                                                                                                                                                                                                                                                                                                                                                                                                                                                                                                                                                                                                                                                                                | Agenda Item          | 2.6             |
|----------------|--------------------------------------------------------------------------------------------------------------------------------------------------------------------------------------------------------------------------------------------------------------------------------------------------------------------------------------------------------------------------------------------------------------------------------------------------------------------------------------------------------------------------------------------------------------------------------------------------------------------------------------------------------------------------------------------------------------------------------------------------------------------------------------------------------------------------------------------------------------------------------------------------------------------------------------------------------------------------------------------------------------------------------------------------------------------------------------------------------------------------------------------------------------------------------------------------------------------------------------------------------------------------------------------------------------------------------------------------------------------------------------------------------------------------------------------------------------------------------------------------------------------------------------------------------------------------------------------------------------------------------------------------------------------------------------------------------------------------------------------------------------------------------------------------------------------------------------------------------------------------------------------------------------------------------------------------------------------------------------------------------------------------------------------------------------------------------------------------------------------------------|----------------------|-----------------|
| Report Title   | Integrated Performance Report                                                                                                                                                                                                                                                                                                                                                                                                                                                                                                                                                                                                                                                                                                                                                                                                                                                                                                                                                                                                                                                                                                                                                                                                                                                                                                                                                                                                                                                                                                                                                                                                                                                                                                                                                                                                                                                                                                                                                                                                                                                                                                  |                      |                 |
| Report Author  | Meghann Protheroe, Head of Health Board Performance                                                                                                                                                                                                                                                                                                                                                                                                                                                                                                                                                                                                                                                                                                                                                                                                                                                                                                                                                                                                                                                                                                                                                                                                                                                                                                                                                                                                                                                                                                                                                                                                                                                                                                                                                                                                                                                                                                                                                                                                                                                                            |                      |                 |
| Report Sponsor | Darren Griffiths, Director of Fin                                                                                                                                                                                                                                                                                                                                                                                                                                                                                                                                                                                                                                                                                                                                                                                                                                                                                                                                                                                                                                                                                                                                                                                                                                                                                                                                                                                                                                                                                                                                                                                                                                                                                                                                                                                                                                                                                                                                                                                                                                                                                              | ance and Performar   | nce             |
| Presented by   | Darren Griffiths, Director of Fin                                                                                                                                                                                                                                                                                                                                                                                                                                                                                                                                                                                                                                                                                                                                                                                                                                                                                                                                                                                                                                                                                                                                                                                                                                                                                                                                                                                                                                                                                                                                                                                                                                                                                                                                                                                                                                                                                                                                                                                                                                                                                              | ance and Performar   | nce             |
| Freedom of     | Open                                                                                                                                                                                                                                                                                                                                                                                                                                                                                                                                                                                                                                                                                                                                                                                                                                                                                                                                                                                                                                                                                                                                                                                                                                                                                                                                                                                                                                                                                                                                                                                                                                                                                                                                                                                                                                                                                                                                                                                                                                                                                                                           |                      |                 |
| Information    |                                                                                                                                                                                                                                                                                                                                                                                                                                                                                                                                                                                                                                                                                                                                                                                                                                                                                                                                                                                                                                                                                                                                                                                                                                                                                                                                                                                                                                                                                                                                                                                                                                                                                                                                                                                                                                                                                                                                                                                                                                                                                                                                |                      |                 |
| Purpose of the | The purpose of this report is to                                                                                                                                                                                                                                                                                                                                                                                                                                                                                                                                                                                                                                                                                                                                                                                                                                                                                                                                                                                                                                                                                                                                                                                                                                                                                                                                                                                                                                                                                                                                                                                                                                                                                                                                                                                                                                                                                                                                                                                                                                                                                               | provide an update    | on the current  |
| Report         | performance of the Health Boa                                                                                                                                                                                                                                                                                                                                                                                                                                                                                                                                                                                                                                                                                                                                                                                                                                                                                                                                                                                                                                                                                                                                                                                                                                                                                                                                                                                                                                                                                                                                                                                                                                                                                                                                                                                                                                                                                                                                                                                                                                                                                                  |                      |                 |
| _              | reporting period (August 2023) in delivering key local                                                                                                                                                                                                                                                                                                                                                                                                                                                                                                                                                                                                                                                                                                                                                                                                                                                                                                                                                                                                                                                                                                                                                                                                                                                                                                                                                                                                                                                                                                                                                                                                                                                                                                                                                                                                                                                                                                                                                                                                                                                                         |                      |                 |
|                | performance measures as well                                                                                                                                                                                                                                                                                                                                                                                                                                                                                                                                                                                                                                                                                                                                                                                                                                                                                                                                                                                                                                                                                                                                                                                                                                                                                                                                                                                                                                                                                                                                                                                                                                                                                                                                                                                                                                                                                                                                                                                                                                                                                                   | as the national mea  | sures outlined  |
|                | in the 2022/23 NHS Wales Per                                                                                                                                                                                                                                                                                                                                                                                                                                                                                                                                                                                                                                                                                                                                                                                                                                                                                                                                                                                                                                                                                                                                                                                                                                                                                                                                                                                                                                                                                                                                                                                                                                                                                                                                                                                                                                                                                                                                                                                                                                                                                                   | rformance Framewo    | rk.             |
|                |                                                                                                                                                                                                                                                                                                                                                                                                                                                                                                                                                                                                                                                                                                                                                                                                                                                                                                                                                                                                                                                                                                                                                                                                                                                                                                                                                                                                                                                                                                                                                                                                                                                                                                                                                                                                                                                                                                                                                                                                                                                                                                                                |                      |                 |
| Key Issues     | The Integrated Performance                                                                                                                                                                                                                                                                                                                                                                                                                                                                                                                                                                                                                                                                                                                                                                                                                                                                                                                                                                                                                                                                                                                                                                                                                                                                                                                                                                                                                                                                                                                                                                                                                                                                                                                                                                                                                                                                                                                                                                                                                                                                                                     | Report is a routin   | e report that   |
| -              | provides an overview of how                                                                                                                                                                                                                                                                                                                                                                                                                                                                                                                                                                                                                                                                                                                                                                                                                                                                                                                                                                                                                                                                                                                                                                                                                                                                                                                                                                                                                                                                                                                                                                                                                                                                                                                                                                                                                                                                                                                                                                                                                                                                                                    | the Health Board     | is performing   |
|                | against the National Delivery m                                                                                                                                                                                                                                                                                                                                                                                                                                                                                                                                                                                                                                                                                                                                                                                                                                                                                                                                                                                                                                                                                                                                                                                                                                                                                                                                                                                                                                                                                                                                                                                                                                                                                                                                                                                                                                                                                                                                                                                                                                                                                                | neasures and key loo | cal quality and |
|                | safety measures.                                                                                                                                                                                                                                                                                                                                                                                                                                                                                                                                                                                                                                                                                                                                                                                                                                                                                                                                                                                                                                                                                                                                                                                                                                                                                                                                                                                                                                                                                                                                                                                                                                                                                                                                                                                                                                                                                                                                                                                                                                                                                                               |                      |                 |
|                |                                                                                                                                                                                                                                                                                                                                                                                                                                                                                                                                                                                                                                                                                                                                                                                                                                                                                                                                                                                                                                                                                                                                                                                                                                                                                                                                                                                                                                                                                                                                                                                                                                                                                                                                                                                                                                                                                                                                                                                                                                                                                                                                |                      |                 |
|                | The Performance Delivery Fran                                                                                                                                                                                                                                                                                                                                                                                                                                                                                                                                                                                                                                                                                                                                                                                                                                                                                                                                                                                                                                                                                                                                                                                                                                                                                                                                                                                                                                                                                                                                                                                                                                                                                                                                                                                                                                                                                                                                                                                                                                                                                                  |                      | •               |
|                | June 2023, and the measures                                                                                                                                                                                                                                                                                                                                                                                                                                                                                                                                                                                                                                                                                                                                                                                                                                                                                                                                                                                                                                                                                                                                                                                                                                                                                                                                                                                                                                                                                                                                                                                                                                                                                                                                                                                                                                                                                                                                                                                                                                                                                                    | •                    | accordingly in  |
|                | line with current data availabilit                                                                                                                                                                                                                                                                                                                                                                                                                                                                                                                                                                                                                                                                                                                                                                                                                                                                                                                                                                                                                                                                                                                                                                                                                                                                                                                                                                                                                                                                                                                                                                                                                                                                                                                                                                                                                                                                                                                                                                                                                                                                                             | у.                   |                 |
|                |                                                                                                                                                                                                                                                                                                                                                                                                                                                                                                                                                                                                                                                                                                                                                                                                                                                                                                                                                                                                                                                                                                                                                                                                                                                                                                                                                                                                                                                                                                                                                                                                                                                                                                                                                                                                                                                                                                                                                                                                                                                                                                                                |                      |                 |
|                | The report format has been altered to align with key areas of focus                                                                                                                                                                                                                                                                                                                                                                                                                                                                                                                                                                                                                                                                                                                                                                                                                                                                                                                                                                                                                                                                                                                                                                                                                                                                                                                                                                                                                                                                                                                                                                                                                                                                                                                                                                                                                                                                                                                                                                                                                                                            |                      |                 |
|                | within the Performance and Finance Committee                                                                                                                                                                                                                                                                                                                                                                                                                                                                                                                                                                                                                                                                                                                                                                                                                                                                                                                                                                                                                                                                                                                                                                                                                                                                                                                                                                                                                                                                                                                                                                                                                                                                                                                                                                                                                                                                                                                                                                                                                                                                                   |                      |                 |
|                | Key high level issues to highlight this month are as follows:                                                                                                                                                                                                                                                                                                                                                                                                                                                                                                                                                                                                                                                                                                                                                                                                                                                                                                                                                                                                                                                                                                                                                                                                                                                                                                                                                                                                                                                                                                                                                                                                                                                                                                                                                                                                                                                                                                                                                                                                                                                                  |                      |                 |
|                | and the second of the second o |                      |                 |
|                | COVID19                                                                                                                                                                                                                                                                                                                                                                                                                                                                                                                                                                                                                                                                                                                                                                                                                                                                                                                                                                                                                                                                                                                                                                                                                                                                                                                                                                                                                                                                                                                                                                                                                                                                                                                                                                                                                                                                                                                                                                                                                                                                                                                        |                      |                 |
|                | - The number of new cas                                                                                                                                                                                                                                                                                                                                                                                                                                                                                                                                                                                                                                                                                                                                                                                                                                                                                                                                                                                                                                                                                                                                                                                                                                                                                                                                                                                                                                                                                                                                                                                                                                                                                                                                                                                                                                                                                                                                                                                                                                                                                                        | es of COVID19 has    | saw a further   |
|                | increase in August 2023                                                                                                                                                                                                                                                                                                                                                                                                                                                                                                                                                                                                                                                                                                                                                                                                                                                                                                                                                                                                                                                                                                                                                                                                                                                                                                                                                                                                                                                                                                                                                                                                                                                                                                                                                                                                                                                                                                                                                                                                                                                                                                        | 3 to 132 cases, com  | pared with 84   |
|                | reported in July 2023.                                                                                                                                                                                                                                                                                                                                                                                                                                                                                                                                                                                                                                                                                                                                                                                                                                                                                                                                                                                                                                                                                                                                                                                                                                                                                                                                                                                                                                                                                                                                                                                                                                                                                                                                                                                                                                                                                                                                                                                                                                                                                                         |                      |                 |
|                |                                                                                                                                                                                                                                                                                                                                                                                                                                                                                                                                                                                                                                                                                                                                                                                                                                                                                                                                                                                                                                                                                                                                                                                                                                                                                                                                                                                                                                                                                                                                                                                                                                                                                                                                                                                                                                                                                                                                                                                                                                                                                                                                |                      |                 |
|                | Unscheduled Care                                                                                                                                                                                                                                                                                                                                                                                                                                                                                                                                                                                                                                                                                                                                                                                                                                                                                                                                                                                                                                                                                                                                                                                                                                                                                                                                                                                                                                                                                                                                                                                                                                                                                                                                                                                                                                                                                                                                                                                                                                                                                                               |                      |                 |
|                | - Emergency Department (ED) attendances have                                                                                                                                                                                                                                                                                                                                                                                                                                                                                                                                                                                                                                                                                                                                                                                                                                                                                                                                                                                                                                                                                                                                                                                                                                                                                                                                                                                                                                                                                                                                                                                                                                                                                                                                                                                                                                                                                                                                                                                                                                                                                   |                      |                 |
|                | decreased in August 20                                                                                                                                                                                                                                                                                                                                                                                                                                                                                                                                                                                                                                                                                                                                                                                                                                                                                                                                                                                                                                                                                                                                                                                                                                                                                                                                                                                                                                                                                                                                                                                                                                                                                                                                                                                                                                                                                                                                                                                                                                                                                                         | 123 to 10,947 from   | 11,2/8 in July  |
|                | 2023.                                                                                                                                                                                                                                                                                                                                                                                                                                                                                                                                                                                                                                                                                                                                                                                                                                                                                                                                                                                                                                                                                                                                                                                                                                                                                                                                                                                                                                                                                                                                                                                                                                                                                                                                                                                                                                                                                                                                                                                                                                                                                                                          |                      |                 |
|                | - Performance against the                                                                                                                                                                                                                                                                                                                                                                                                                                                                                                                                                                                                                                                                                                                                                                                                                                                                                                                                                                                                                                                                                                                                                                                                                                                                                                                                                                                                                                                                                                                                                                                                                                                                                                                                                                                                                                                                                                                                                                                                                                                                                                      |                      | •               |
|                | the outlined trajectory in August 2023. ED 4-hour                                                                                                                                                                                                                                                                                                                                                                                                                                                                                                                                                                                                                                                                                                                                                                                                                                                                                                                                                                                                                                                                                                                                                                                                                                                                                                                                                                                                                                                                                                                                                                                                                                                                                                                                                                                                                                                                                                                                                                                                                                                                              |                      |                 |
|                | performance has improved slightly by 0.16% in August 2023 to 76.19% from 76.03% in July 2023.                                                                                                                                                                                                                                                                                                                                                                                                                                                                                                                                                                                                                                                                                                                                                                                                                                                                                                                                                                                                                                                                                                                                                                                                                                                                                                                                                                                                                                                                                                                                                                                                                                                                                                                                                                                                                                                                                                                                                                                                                                  |                      |                 |
|                |                                                                                                                                                                                                                                                                                                                                                                                                                                                                                                                                                                                                                                                                                                                                                                                                                                                                                                                                                                                                                                                                                                                                                                                                                                                                                                                                                                                                                                                                                                                                                                                                                                                                                                                                                                                                                                                                                                                                                                                                                                                                                                                                |                      | improved in     |
|                | <ul> <li>Performance against the 12-hour wait has improved inmonth, however it is currently performing above the</li> </ul>                                                                                                                                                                                                                                                                                                                                                                                                                                                                                                                                                                                                                                                                                                                                                                                                                                                                                                                                                                                                                                                                                                                                                                                                                                                                                                                                                                                                                                                                                                                                                                                                                                                                                                                                                                                                                                                                                                                                                                                                    |                      |                 |
|                | outlined trajectory. The r                                                                                                                                                                                                                                                                                                                                                                                                                                                                                                                                                                                                                                                                                                                                                                                                                                                                                                                                                                                                                                                                                                                                                                                                                                                                                                                                                                                                                                                                                                                                                                                                                                                                                                                                                                                                                                                                                                                                                                                                                                                                                                     |                      |                 |
|                | outilited trajectory. The r                                                                                                                                                                                                                                                                                                                                                                                                                                                                                                                                                                                                                                                                                                                                                                                                                                                                                                                                                                                                                                                                                                                                                                                                                                                                                                                                                                                                                                                                                                                                                                                                                                                                                                                                                                                                                                                                                                                                                                                                                                                                                                    | iumbei oi palienis w | ailing over 12- |