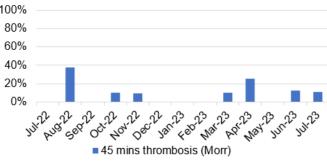

| Report Date    | 28 <sup>th</sup> September 2023                                                                                                                                                                                                                                                                                                                                                                                                                                                                                                                                                                                                                                                                                                                                                                                                                                                                                                                                                                                                                                                                                                                                                                                                                                                                                                                                                                                                                                                                                                                                                                                                                                                                                                                                                                                                                                                                                                                                                                                                                                                                                                | Agenda Item          | 2.6             |
|----------------|--------------------------------------------------------------------------------------------------------------------------------------------------------------------------------------------------------------------------------------------------------------------------------------------------------------------------------------------------------------------------------------------------------------------------------------------------------------------------------------------------------------------------------------------------------------------------------------------------------------------------------------------------------------------------------------------------------------------------------------------------------------------------------------------------------------------------------------------------------------------------------------------------------------------------------------------------------------------------------------------------------------------------------------------------------------------------------------------------------------------------------------------------------------------------------------------------------------------------------------------------------------------------------------------------------------------------------------------------------------------------------------------------------------------------------------------------------------------------------------------------------------------------------------------------------------------------------------------------------------------------------------------------------------------------------------------------------------------------------------------------------------------------------------------------------------------------------------------------------------------------------------------------------------------------------------------------------------------------------------------------------------------------------------------------------------------------------------------------------------------------------|----------------------|-----------------|
| Report Title   | Integrated Performance Report                                                                                                                                                                                                                                                                                                                                                                                                                                                                                                                                                                                                                                                                                                                                                                                                                                                                                                                                                                                                                                                                                                                                                                                                                                                                                                                                                                                                                                                                                                                                                                                                                                                                                                                                                                                                                                                                                                                                                                                                                                                                                                  |                      |                 |
| Report Author  | Meghann Protheroe, Head of Health Board Performance                                                                                                                                                                                                                                                                                                                                                                                                                                                                                                                                                                                                                                                                                                                                                                                                                                                                                                                                                                                                                                                                                                                                                                                                                                                                                                                                                                                                                                                                                                                                                                                                                                                                                                                                                                                                                                                                                                                                                                                                                                                                            |                      |                 |
| Report Sponsor | Darren Griffiths, Director of Fin                                                                                                                                                                                                                                                                                                                                                                                                                                                                                                                                                                                                                                                                                                                                                                                                                                                                                                                                                                                                                                                                                                                                                                                                                                                                                                                                                                                                                                                                                                                                                                                                                                                                                                                                                                                                                                                                                                                                                                                                                                                                                              | ance and Performar   | nce             |
| Presented by   | Darren Griffiths, Director of Fin                                                                                                                                                                                                                                                                                                                                                                                                                                                                                                                                                                                                                                                                                                                                                                                                                                                                                                                                                                                                                                                                                                                                                                                                                                                                                                                                                                                                                                                                                                                                                                                                                                                                                                                                                                                                                                                                                                                                                                                                                                                                                              | ance and Performar   | nce             |
| Freedom of     | Open                                                                                                                                                                                                                                                                                                                                                                                                                                                                                                                                                                                                                                                                                                                                                                                                                                                                                                                                                                                                                                                                                                                                                                                                                                                                                                                                                                                                                                                                                                                                                                                                                                                                                                                                                                                                                                                                                                                                                                                                                                                                                                                           |                      |                 |
| Information    |                                                                                                                                                                                                                                                                                                                                                                                                                                                                                                                                                                                                                                                                                                                                                                                                                                                                                                                                                                                                                                                                                                                                                                                                                                                                                                                                                                                                                                                                                                                                                                                                                                                                                                                                                                                                                                                                                                                                                                                                                                                                                                                                |                      |                 |
| Purpose of the | The purpose of this report is to                                                                                                                                                                                                                                                                                                                                                                                                                                                                                                                                                                                                                                                                                                                                                                                                                                                                                                                                                                                                                                                                                                                                                                                                                                                                                                                                                                                                                                                                                                                                                                                                                                                                                                                                                                                                                                                                                                                                                                                                                                                                                               | provide an update    | on the current  |
| Report         | performance of the Health Boa                                                                                                                                                                                                                                                                                                                                                                                                                                                                                                                                                                                                                                                                                                                                                                                                                                                                                                                                                                                                                                                                                                                                                                                                                                                                                                                                                                                                                                                                                                                                                                                                                                                                                                                                                                                                                                                                                                                                                                                                                                                                                                  |                      |                 |
| _              | reporting period (August 2023) in delivering key local                                                                                                                                                                                                                                                                                                                                                                                                                                                                                                                                                                                                                                                                                                                                                                                                                                                                                                                                                                                                                                                                                                                                                                                                                                                                                                                                                                                                                                                                                                                                                                                                                                                                                                                                                                                                                                                                                                                                                                                                                                                                         |                      |                 |
|                | performance measures as well                                                                                                                                                                                                                                                                                                                                                                                                                                                                                                                                                                                                                                                                                                                                                                                                                                                                                                                                                                                                                                                                                                                                                                                                                                                                                                                                                                                                                                                                                                                                                                                                                                                                                                                                                                                                                                                                                                                                                                                                                                                                                                   | as the national mea  | sures outlined  |
|                | in the 2022/23 NHS Wales Per                                                                                                                                                                                                                                                                                                                                                                                                                                                                                                                                                                                                                                                                                                                                                                                                                                                                                                                                                                                                                                                                                                                                                                                                                                                                                                                                                                                                                                                                                                                                                                                                                                                                                                                                                                                                                                                                                                                                                                                                                                                                                                   | rformance Framewo    | rk.             |
|                |                                                                                                                                                                                                                                                                                                                                                                                                                                                                                                                                                                                                                                                                                                                                                                                                                                                                                                                                                                                                                                                                                                                                                                                                                                                                                                                                                                                                                                                                                                                                                                                                                                                                                                                                                                                                                                                                                                                                                                                                                                                                                                                                |                      |                 |
| Key Issues     | The Integrated Performance                                                                                                                                                                                                                                                                                                                                                                                                                                                                                                                                                                                                                                                                                                                                                                                                                                                                                                                                                                                                                                                                                                                                                                                                                                                                                                                                                                                                                                                                                                                                                                                                                                                                                                                                                                                                                                                                                                                                                                                                                                                                                                     | Report is a routin   | e report that   |
| -              | provides an overview of how                                                                                                                                                                                                                                                                                                                                                                                                                                                                                                                                                                                                                                                                                                                                                                                                                                                                                                                                                                                                                                                                                                                                                                                                                                                                                                                                                                                                                                                                                                                                                                                                                                                                                                                                                                                                                                                                                                                                                                                                                                                                                                    | the Health Board     | is performing   |
|                | against the National Delivery m                                                                                                                                                                                                                                                                                                                                                                                                                                                                                                                                                                                                                                                                                                                                                                                                                                                                                                                                                                                                                                                                                                                                                                                                                                                                                                                                                                                                                                                                                                                                                                                                                                                                                                                                                                                                                                                                                                                                                                                                                                                                                                | neasures and key loo | cal quality and |
|                | safety measures.                                                                                                                                                                                                                                                                                                                                                                                                                                                                                                                                                                                                                                                                                                                                                                                                                                                                                                                                                                                                                                                                                                                                                                                                                                                                                                                                                                                                                                                                                                                                                                                                                                                                                                                                                                                                                                                                                                                                                                                                                                                                                                               |                      |                 |
|                |                                                                                                                                                                                                                                                                                                                                                                                                                                                                                                                                                                                                                                                                                                                                                                                                                                                                                                                                                                                                                                                                                                                                                                                                                                                                                                                                                                                                                                                                                                                                                                                                                                                                                                                                                                                                                                                                                                                                                                                                                                                                                                                                |                      |                 |
|                | The Performance Delivery Fran                                                                                                                                                                                                                                                                                                                                                                                                                                                                                                                                                                                                                                                                                                                                                                                                                                                                                                                                                                                                                                                                                                                                                                                                                                                                                                                                                                                                                                                                                                                                                                                                                                                                                                                                                                                                                                                                                                                                                                                                                                                                                                  |                      | •               |
|                | June 2023, and the measures                                                                                                                                                                                                                                                                                                                                                                                                                                                                                                                                                                                                                                                                                                                                                                                                                                                                                                                                                                                                                                                                                                                                                                                                                                                                                                                                                                                                                                                                                                                                                                                                                                                                                                                                                                                                                                                                                                                                                                                                                                                                                                    | •                    | accordingly in  |
|                | line with current data availabilit                                                                                                                                                                                                                                                                                                                                                                                                                                                                                                                                                                                                                                                                                                                                                                                                                                                                                                                                                                                                                                                                                                                                                                                                                                                                                                                                                                                                                                                                                                                                                                                                                                                                                                                                                                                                                                                                                                                                                                                                                                                                                             | у.                   |                 |
|                |                                                                                                                                                                                                                                                                                                                                                                                                                                                                                                                                                                                                                                                                                                                                                                                                                                                                                                                                                                                                                                                                                                                                                                                                                                                                                                                                                                                                                                                                                                                                                                                                                                                                                                                                                                                                                                                                                                                                                                                                                                                                                                                                |                      |                 |
|                | The report format has been altered to align with key areas of focus                                                                                                                                                                                                                                                                                                                                                                                                                                                                                                                                                                                                                                                                                                                                                                                                                                                                                                                                                                                                                                                                                                                                                                                                                                                                                                                                                                                                                                                                                                                                                                                                                                                                                                                                                                                                                                                                                                                                                                                                                                                            |                      |                 |
|                | within the Performance and Finance Committee                                                                                                                                                                                                                                                                                                                                                                                                                                                                                                                                                                                                                                                                                                                                                                                                                                                                                                                                                                                                                                                                                                                                                                                                                                                                                                                                                                                                                                                                                                                                                                                                                                                                                                                                                                                                                                                                                                                                                                                                                                                                                   |                      |                 |
|                | Key high level issues to highlight this month are as follows:                                                                                                                                                                                                                                                                                                                                                                                                                                                                                                                                                                                                                                                                                                                                                                                                                                                                                                                                                                                                                                                                                                                                                                                                                                                                                                                                                                                                                                                                                                                                                                                                                                                                                                                                                                                                                                                                                                                                                                                                                                                                  |                      |                 |
|                | and the second of the second o |                      |                 |
|                | COVID19                                                                                                                                                                                                                                                                                                                                                                                                                                                                                                                                                                                                                                                                                                                                                                                                                                                                                                                                                                                                                                                                                                                                                                                                                                                                                                                                                                                                                                                                                                                                                                                                                                                                                                                                                                                                                                                                                                                                                                                                                                                                                                                        |                      |                 |
|                | - The number of new cas                                                                                                                                                                                                                                                                                                                                                                                                                                                                                                                                                                                                                                                                                                                                                                                                                                                                                                                                                                                                                                                                                                                                                                                                                                                                                                                                                                                                                                                                                                                                                                                                                                                                                                                                                                                                                                                                                                                                                                                                                                                                                                        | es of COVID19 has    | saw a further   |
|                | increase in August 2023                                                                                                                                                                                                                                                                                                                                                                                                                                                                                                                                                                                                                                                                                                                                                                                                                                                                                                                                                                                                                                                                                                                                                                                                                                                                                                                                                                                                                                                                                                                                                                                                                                                                                                                                                                                                                                                                                                                                                                                                                                                                                                        | 3 to 132 cases, com  | pared with 84   |
|                | reported in July 2023.                                                                                                                                                                                                                                                                                                                                                                                                                                                                                                                                                                                                                                                                                                                                                                                                                                                                                                                                                                                                                                                                                                                                                                                                                                                                                                                                                                                                                                                                                                                                                                                                                                                                                                                                                                                                                                                                                                                                                                                                                                                                                                         |                      |                 |
|                |                                                                                                                                                                                                                                                                                                                                                                                                                                                                                                                                                                                                                                                                                                                                                                                                                                                                                                                                                                                                                                                                                                                                                                                                                                                                                                                                                                                                                                                                                                                                                                                                                                                                                                                                                                                                                                                                                                                                                                                                                                                                                                                                |                      |                 |
|                | Unscheduled Care                                                                                                                                                                                                                                                                                                                                                                                                                                                                                                                                                                                                                                                                                                                                                                                                                                                                                                                                                                                                                                                                                                                                                                                                                                                                                                                                                                                                                                                                                                                                                                                                                                                                                                                                                                                                                                                                                                                                                                                                                                                                                                               |                      |                 |
|                | - Emergency Department (ED) attendances have                                                                                                                                                                                                                                                                                                                                                                                                                                                                                                                                                                                                                                                                                                                                                                                                                                                                                                                                                                                                                                                                                                                                                                                                                                                                                                                                                                                                                                                                                                                                                                                                                                                                                                                                                                                                                                                                                                                                                                                                                                                                                   |                      |                 |
|                | decreased in August 20                                                                                                                                                                                                                                                                                                                                                                                                                                                                                                                                                                                                                                                                                                                                                                                                                                                                                                                                                                                                                                                                                                                                                                                                                                                                                                                                                                                                                                                                                                                                                                                                                                                                                                                                                                                                                                                                                                                                                                                                                                                                                                         | 123 to 10,947 from   | 11,2/8 in July  |
|                | 2023.                                                                                                                                                                                                                                                                                                                                                                                                                                                                                                                                                                                                                                                                                                                                                                                                                                                                                                                                                                                                                                                                                                                                                                                                                                                                                                                                                                                                                                                                                                                                                                                                                                                                                                                                                                                                                                                                                                                                                                                                                                                                                                                          |                      |                 |
|                | - Performance against the                                                                                                                                                                                                                                                                                                                                                                                                                                                                                                                                                                                                                                                                                                                                                                                                                                                                                                                                                                                                                                                                                                                                                                                                                                                                                                                                                                                                                                                                                                                                                                                                                                                                                                                                                                                                                                                                                                                                                                                                                                                                                                      |                      | •               |
|                | the outlined trajectory in August 2023. ED 4-hour                                                                                                                                                                                                                                                                                                                                                                                                                                                                                                                                                                                                                                                                                                                                                                                                                                                                                                                                                                                                                                                                                                                                                                                                                                                                                                                                                                                                                                                                                                                                                                                                                                                                                                                                                                                                                                                                                                                                                                                                                                                                              |                      |                 |
|                | performance has improved slightly by 0.16% in August 2023 to 76.19% from 76.03% in July 2023.                                                                                                                                                                                                                                                                                                                                                                                                                                                                                                                                                                                                                                                                                                                                                                                                                                                                                                                                                                                                                                                                                                                                                                                                                                                                                                                                                                                                                                                                                                                                                                                                                                                                                                                                                                                                                                                                                                                                                                                                                                  |                      |                 |
|                |                                                                                                                                                                                                                                                                                                                                                                                                                                                                                                                                                                                                                                                                                                                                                                                                                                                                                                                                                                                                                                                                                                                                                                                                                                                                                                                                                                                                                                                                                                                                                                                                                                                                                                                                                                                                                                                                                                                                                                                                                                                                                                                                |                      | improved in     |
|                | <ul> <li>Performance against the 12-hour wait has improved inmonth, however it is currently performing above the</li> </ul>                                                                                                                                                                                                                                                                                                                                                                                                                                                                                                                                                                                                                                                                                                                                                                                                                                                                                                                                                                                                                                                                                                                                                                                                                                                                                                                                                                                                                                                                                                                                                                                                                                                                                                                                                                                                                                                                                                                                                                                                    |                      |                 |
|                | outlined trajectory. The r                                                                                                                                                                                                                                                                                                                                                                                                                                                                                                                                                                                                                                                                                                                                                                                                                                                                                                                                                                                                                                                                                                                                                                                                                                                                                                                                                                                                                                                                                                                                                                                                                                                                                                                                                                                                                                                                                                                                                                                                                                                                                                     |                      |                 |
|                | outilited trajectory. The r                                                                                                                                                                                                                                                                                                                                                                                                                                                                                                                                                                                                                                                                                                                                                                                                                                                                                                                                                                                                                                                                                                                                                                                                                                                                                                                                                                                                                                                                                                                                                                                                                                                                                                                                                                                                                                                                                                                                                                                                                                                                                                    | iumbei oi palienis w | ailing over 12- |