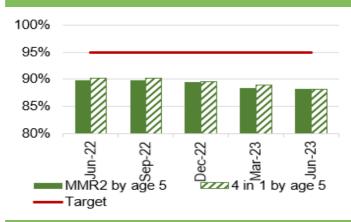

| Report Date    | 28 <sup>th</sup> September 2023                                                                                                                                                                                                                                                                                                                                                                                                                                                                                                                                                                                                                                                                                                                                                                                                                                                                                                                                                                                                                                                                                                                                                                                                                                                                                                                                                                                                                                                                                                                                                                                                                                                                                                                                                                                                                                                                                                                                                                                                                                                                                                | Agenda Item          | 2.6             |
|----------------|--------------------------------------------------------------------------------------------------------------------------------------------------------------------------------------------------------------------------------------------------------------------------------------------------------------------------------------------------------------------------------------------------------------------------------------------------------------------------------------------------------------------------------------------------------------------------------------------------------------------------------------------------------------------------------------------------------------------------------------------------------------------------------------------------------------------------------------------------------------------------------------------------------------------------------------------------------------------------------------------------------------------------------------------------------------------------------------------------------------------------------------------------------------------------------------------------------------------------------------------------------------------------------------------------------------------------------------------------------------------------------------------------------------------------------------------------------------------------------------------------------------------------------------------------------------------------------------------------------------------------------------------------------------------------------------------------------------------------------------------------------------------------------------------------------------------------------------------------------------------------------------------------------------------------------------------------------------------------------------------------------------------------------------------------------------------------------------------------------------------------------|----------------------|-----------------|
| Report Title   | Integrated Performance Report                                                                                                                                                                                                                                                                                                                                                                                                                                                                                                                                                                                                                                                                                                                                                                                                                                                                                                                                                                                                                                                                                                                                                                                                                                                                                                                                                                                                                                                                                                                                                                                                                                                                                                                                                                                                                                                                                                                                                                                                                                                                                                  |                      |                 |
| Report Author  | Meghann Protheroe, Head of Health Board Performance                                                                                                                                                                                                                                                                                                                                                                                                                                                                                                                                                                                                                                                                                                                                                                                                                                                                                                                                                                                                                                                                                                                                                                                                                                                                                                                                                                                                                                                                                                                                                                                                                                                                                                                                                                                                                                                                                                                                                                                                                                                                            |                      |                 |
| Report Sponsor | Darren Griffiths, Director of Fin                                                                                                                                                                                                                                                                                                                                                                                                                                                                                                                                                                                                                                                                                                                                                                                                                                                                                                                                                                                                                                                                                                                                                                                                                                                                                                                                                                                                                                                                                                                                                                                                                                                                                                                                                                                                                                                                                                                                                                                                                                                                                              | ance and Performar   | nce             |
| Presented by   | Darren Griffiths, Director of Fin                                                                                                                                                                                                                                                                                                                                                                                                                                                                                                                                                                                                                                                                                                                                                                                                                                                                                                                                                                                                                                                                                                                                                                                                                                                                                                                                                                                                                                                                                                                                                                                                                                                                                                                                                                                                                                                                                                                                                                                                                                                                                              | ance and Performar   | nce             |
| Freedom of     | Open                                                                                                                                                                                                                                                                                                                                                                                                                                                                                                                                                                                                                                                                                                                                                                                                                                                                                                                                                                                                                                                                                                                                                                                                                                                                                                                                                                                                                                                                                                                                                                                                                                                                                                                                                                                                                                                                                                                                                                                                                                                                                                                           |                      |                 |
| Information    |                                                                                                                                                                                                                                                                                                                                                                                                                                                                                                                                                                                                                                                                                                                                                                                                                                                                                                                                                                                                                                                                                                                                                                                                                                                                                                                                                                                                                                                                                                                                                                                                                                                                                                                                                                                                                                                                                                                                                                                                                                                                                                                                |                      |                 |
| Purpose of the | The purpose of this report is to                                                                                                                                                                                                                                                                                                                                                                                                                                                                                                                                                                                                                                                                                                                                                                                                                                                                                                                                                                                                                                                                                                                                                                                                                                                                                                                                                                                                                                                                                                                                                                                                                                                                                                                                                                                                                                                                                                                                                                                                                                                                                               | provide an update    | on the current  |
| Report         | performance of the Health Boa                                                                                                                                                                                                                                                                                                                                                                                                                                                                                                                                                                                                                                                                                                                                                                                                                                                                                                                                                                                                                                                                                                                                                                                                                                                                                                                                                                                                                                                                                                                                                                                                                                                                                                                                                                                                                                                                                                                                                                                                                                                                                                  |                      |                 |
| _              | reporting period (August 2023) in delivering key local                                                                                                                                                                                                                                                                                                                                                                                                                                                                                                                                                                                                                                                                                                                                                                                                                                                                                                                                                                                                                                                                                                                                                                                                                                                                                                                                                                                                                                                                                                                                                                                                                                                                                                                                                                                                                                                                                                                                                                                                                                                                         |                      |                 |
|                | performance measures as well                                                                                                                                                                                                                                                                                                                                                                                                                                                                                                                                                                                                                                                                                                                                                                                                                                                                                                                                                                                                                                                                                                                                                                                                                                                                                                                                                                                                                                                                                                                                                                                                                                                                                                                                                                                                                                                                                                                                                                                                                                                                                                   | as the national mea  | sures outlined  |
|                | in the 2022/23 NHS Wales Per                                                                                                                                                                                                                                                                                                                                                                                                                                                                                                                                                                                                                                                                                                                                                                                                                                                                                                                                                                                                                                                                                                                                                                                                                                                                                                                                                                                                                                                                                                                                                                                                                                                                                                                                                                                                                                                                                                                                                                                                                                                                                                   | rformance Framewo    | rk.             |
|                |                                                                                                                                                                                                                                                                                                                                                                                                                                                                                                                                                                                                                                                                                                                                                                                                                                                                                                                                                                                                                                                                                                                                                                                                                                                                                                                                                                                                                                                                                                                                                                                                                                                                                                                                                                                                                                                                                                                                                                                                                                                                                                                                |                      |                 |
| Key Issues     | The Integrated Performance                                                                                                                                                                                                                                                                                                                                                                                                                                                                                                                                                                                                                                                                                                                                                                                                                                                                                                                                                                                                                                                                                                                                                                                                                                                                                                                                                                                                                                                                                                                                                                                                                                                                                                                                                                                                                                                                                                                                                                                                                                                                                                     | Report is a routin   | e report that   |
| -              | provides an overview of how                                                                                                                                                                                                                                                                                                                                                                                                                                                                                                                                                                                                                                                                                                                                                                                                                                                                                                                                                                                                                                                                                                                                                                                                                                                                                                                                                                                                                                                                                                                                                                                                                                                                                                                                                                                                                                                                                                                                                                                                                                                                                                    | the Health Board     | is performing   |
|                | against the National Delivery m                                                                                                                                                                                                                                                                                                                                                                                                                                                                                                                                                                                                                                                                                                                                                                                                                                                                                                                                                                                                                                                                                                                                                                                                                                                                                                                                                                                                                                                                                                                                                                                                                                                                                                                                                                                                                                                                                                                                                                                                                                                                                                | neasures and key loo | cal quality and |
|                | safety measures.                                                                                                                                                                                                                                                                                                                                                                                                                                                                                                                                                                                                                                                                                                                                                                                                                                                                                                                                                                                                                                                                                                                                                                                                                                                                                                                                                                                                                                                                                                                                                                                                                                                                                                                                                                                                                                                                                                                                                                                                                                                                                                               |                      |                 |
|                |                                                                                                                                                                                                                                                                                                                                                                                                                                                                                                                                                                                                                                                                                                                                                                                                                                                                                                                                                                                                                                                                                                                                                                                                                                                                                                                                                                                                                                                                                                                                                                                                                                                                                                                                                                                                                                                                                                                                                                                                                                                                                                                                |                      |                 |
|                | The Performance Delivery Fran                                                                                                                                                                                                                                                                                                                                                                                                                                                                                                                                                                                                                                                                                                                                                                                                                                                                                                                                                                                                                                                                                                                                                                                                                                                                                                                                                                                                                                                                                                                                                                                                                                                                                                                                                                                                                                                                                                                                                                                                                                                                                                  |                      | •               |
|                | June 2023, and the measures                                                                                                                                                                                                                                                                                                                                                                                                                                                                                                                                                                                                                                                                                                                                                                                                                                                                                                                                                                                                                                                                                                                                                                                                                                                                                                                                                                                                                                                                                                                                                                                                                                                                                                                                                                                                                                                                                                                                                                                                                                                                                                    | •                    | accordingly in  |
|                | line with current data availabilit                                                                                                                                                                                                                                                                                                                                                                                                                                                                                                                                                                                                                                                                                                                                                                                                                                                                                                                                                                                                                                                                                                                                                                                                                                                                                                                                                                                                                                                                                                                                                                                                                                                                                                                                                                                                                                                                                                                                                                                                                                                                                             | у.                   |                 |
|                |                                                                                                                                                                                                                                                                                                                                                                                                                                                                                                                                                                                                                                                                                                                                                                                                                                                                                                                                                                                                                                                                                                                                                                                                                                                                                                                                                                                                                                                                                                                                                                                                                                                                                                                                                                                                                                                                                                                                                                                                                                                                                                                                |                      |                 |
|                | The report format has been altered to align with key areas of focus                                                                                                                                                                                                                                                                                                                                                                                                                                                                                                                                                                                                                                                                                                                                                                                                                                                                                                                                                                                                                                                                                                                                                                                                                                                                                                                                                                                                                                                                                                                                                                                                                                                                                                                                                                                                                                                                                                                                                                                                                                                            |                      |                 |
|                | within the Performance and Finance Committee                                                                                                                                                                                                                                                                                                                                                                                                                                                                                                                                                                                                                                                                                                                                                                                                                                                                                                                                                                                                                                                                                                                                                                                                                                                                                                                                                                                                                                                                                                                                                                                                                                                                                                                                                                                                                                                                                                                                                                                                                                                                                   |                      |                 |
|                | Key high level issues to highlight this month are as follows:                                                                                                                                                                                                                                                                                                                                                                                                                                                                                                                                                                                                                                                                                                                                                                                                                                                                                                                                                                                                                                                                                                                                                                                                                                                                                                                                                                                                                                                                                                                                                                                                                                                                                                                                                                                                                                                                                                                                                                                                                                                                  |                      |                 |
|                | and the second of the second o |                      |                 |
|                | COVID19                                                                                                                                                                                                                                                                                                                                                                                                                                                                                                                                                                                                                                                                                                                                                                                                                                                                                                                                                                                                                                                                                                                                                                                                                                                                                                                                                                                                                                                                                                                                                                                                                                                                                                                                                                                                                                                                                                                                                                                                                                                                                                                        |                      |                 |
|                | - The number of new cas                                                                                                                                                                                                                                                                                                                                                                                                                                                                                                                                                                                                                                                                                                                                                                                                                                                                                                                                                                                                                                                                                                                                                                                                                                                                                                                                                                                                                                                                                                                                                                                                                                                                                                                                                                                                                                                                                                                                                                                                                                                                                                        | es of COVID19 has    | saw a further   |
|                | increase in August 2023                                                                                                                                                                                                                                                                                                                                                                                                                                                                                                                                                                                                                                                                                                                                                                                                                                                                                                                                                                                                                                                                                                                                                                                                                                                                                                                                                                                                                                                                                                                                                                                                                                                                                                                                                                                                                                                                                                                                                                                                                                                                                                        | 3 to 132 cases, com  | pared with 84   |
|                | reported in July 2023.                                                                                                                                                                                                                                                                                                                                                                                                                                                                                                                                                                                                                                                                                                                                                                                                                                                                                                                                                                                                                                                                                                                                                                                                                                                                                                                                                                                                                                                                                                                                                                                                                                                                                                                                                                                                                                                                                                                                                                                                                                                                                                         |                      |                 |
|                |                                                                                                                                                                                                                                                                                                                                                                                                                                                                                                                                                                                                                                                                                                                                                                                                                                                                                                                                                                                                                                                                                                                                                                                                                                                                                                                                                                                                                                                                                                                                                                                                                                                                                                                                                                                                                                                                                                                                                                                                                                                                                                                                |                      |                 |
|                | Unscheduled Care                                                                                                                                                                                                                                                                                                                                                                                                                                                                                                                                                                                                                                                                                                                                                                                                                                                                                                                                                                                                                                                                                                                                                                                                                                                                                                                                                                                                                                                                                                                                                                                                                                                                                                                                                                                                                                                                                                                                                                                                                                                                                                               |                      |                 |
|                | - Emergency Department (ED) attendances have                                                                                                                                                                                                                                                                                                                                                                                                                                                                                                                                                                                                                                                                                                                                                                                                                                                                                                                                                                                                                                                                                                                                                                                                                                                                                                                                                                                                                                                                                                                                                                                                                                                                                                                                                                                                                                                                                                                                                                                                                                                                                   |                      |                 |
|                | decreased in August 20                                                                                                                                                                                                                                                                                                                                                                                                                                                                                                                                                                                                                                                                                                                                                                                                                                                                                                                                                                                                                                                                                                                                                                                                                                                                                                                                                                                                                                                                                                                                                                                                                                                                                                                                                                                                                                                                                                                                                                                                                                                                                                         | 123 to 10,947 from   | 11,2/8 in July  |
|                | 2023.                                                                                                                                                                                                                                                                                                                                                                                                                                                                                                                                                                                                                                                                                                                                                                                                                                                                                                                                                                                                                                                                                                                                                                                                                                                                                                                                                                                                                                                                                                                                                                                                                                                                                                                                                                                                                                                                                                                                                                                                                                                                                                                          |                      |                 |
|                | - Performance against the                                                                                                                                                                                                                                                                                                                                                                                                                                                                                                                                                                                                                                                                                                                                                                                                                                                                                                                                                                                                                                                                                                                                                                                                                                                                                                                                                                                                                                                                                                                                                                                                                                                                                                                                                                                                                                                                                                                                                                                                                                                                                                      |                      | •               |
|                | the outlined trajectory in August 2023. ED 4-hour                                                                                                                                                                                                                                                                                                                                                                                                                                                                                                                                                                                                                                                                                                                                                                                                                                                                                                                                                                                                                                                                                                                                                                                                                                                                                                                                                                                                                                                                                                                                                                                                                                                                                                                                                                                                                                                                                                                                                                                                                                                                              |                      |                 |
|                | performance has improved slightly by 0.16% in August 2023 to 76.19% from 76.03% in July 2023.                                                                                                                                                                                                                                                                                                                                                                                                                                                                                                                                                                                                                                                                                                                                                                                                                                                                                                                                                                                                                                                                                                                                                                                                                                                                                                                                                                                                                                                                                                                                                                                                                                                                                                                                                                                                                                                                                                                                                                                                                                  |                      |                 |
|                |                                                                                                                                                                                                                                                                                                                                                                                                                                                                                                                                                                                                                                                                                                                                                                                                                                                                                                                                                                                                                                                                                                                                                                                                                                                                                                                                                                                                                                                                                                                                                                                                                                                                                                                                                                                                                                                                                                                                                                                                                                                                                                                                |                      | improved in     |
|                | <ul> <li>Performance against the 12-hour wait has improved inmonth, however it is currently performing above the</li> </ul>                                                                                                                                                                                                                                                                                                                                                                                                                                                                                                                                                                                                                                                                                                                                                                                                                                                                                                                                                                                                                                                                                                                                                                                                                                                                                                                                                                                                                                                                                                                                                                                                                                                                                                                                                                                                                                                                                                                                                                                                    |                      |                 |
|                | outlined trajectory. The r                                                                                                                                                                                                                                                                                                                                                                                                                                                                                                                                                                                                                                                                                                                                                                                                                                                                                                                                                                                                                                                                                                                                                                                                                                                                                                                                                                                                                                                                                                                                                                                                                                                                                                                                                                                                                                                                                                                                                                                                                                                                                                     |                      |                 |
|                | outilited trajectory. The r                                                                                                                                                                                                                                                                                                                                                                                                                                                                                                                                                                                                                                                                                                                                                                                                                                                                                                                                                                                                                                                                                                                                                                                                                                                                                                                                                                                                                                                                                                                                                                                                                                                                                                                                                                                                                                                                                                                                                                                                                                                                                                    | iumbei oi palienis w | ailing over 12- |