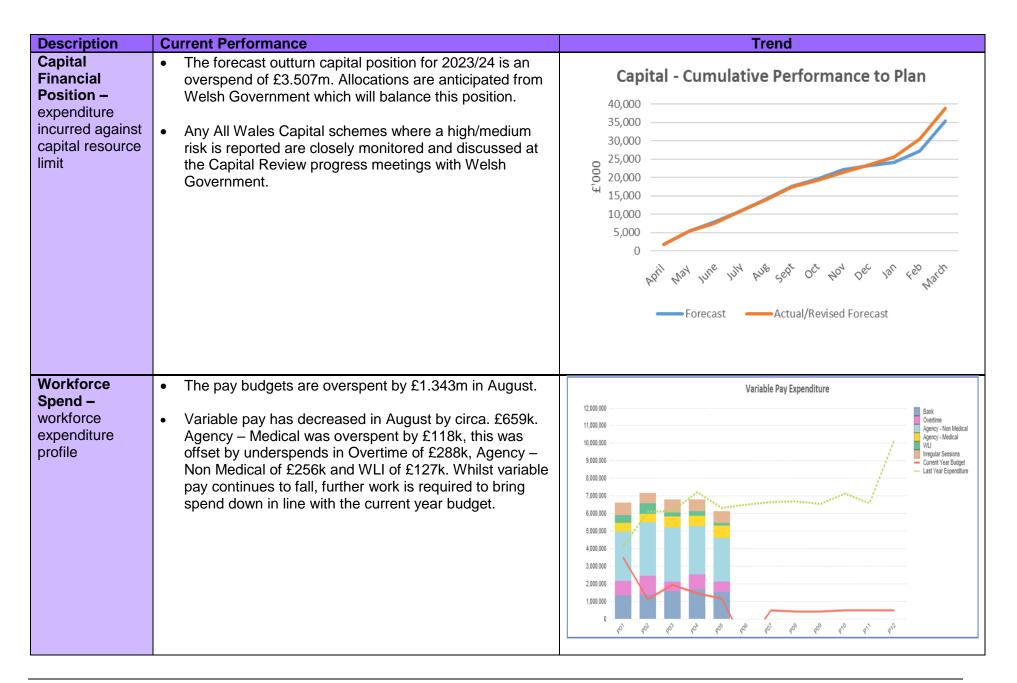

-----------------------------------------------------------------------------------------------------------------------------|
| Revenue Financial Position – expenditure incurred against revenue resource limit | <ul> <li>Key assumptions underpinning the plan:</li> <li>No unmet b/f savings from 2022/23 = £0m</li> <li>Run rate to remain within the envelope provided = £11m</li> <li>Savings requirement = £22.2m</li> <li>The actual month variance is an overspend in month of £10.190m and a cumulative overspend position of £56.554m.</li> </ul> | HEALTH BOARD FINANCIAL PERFORMANCE 2023/24  16,000  14,000  12,000  10,000  10,000  10,861  11,425  10,404 10,190  8,550  7,473  7,610  6,780  6,787  6,148  4,741  0  Health Board Position  Required Forecast to Hit Plan Target  Orignial Planed Profile |





## **5. TABLE OF ALL MEASURES**



#### HARM FROM OVERWHELMED NHS AND SOCIAL CARE SYSTEM

#### **Unscheduled Care- Overview**





within 1hr of clinical assessment

Service continues to experience issues with data reporting. It is anticipated that up to date accurate data will be available shortly.

**Chart 5: A&E Attendances** 



■Total A&E Attendances (SBU HB)

Chart 9: Elective procedures cancelled due to



Elective procedures cancelled due to lack of beds

Chart 13: % of thrombolysed stroke patients with a door to door needle time of less than or egual to 45 minutes



Chart 2: % red calls responded to within 8 minutes



Chart 3: Number of ambulance handovers over 1 hour



Chart 4: Lost hours- notification to ambulance handover over 15 minutes



Chart 6: % patients who spend