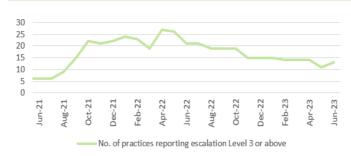

| Report Date    | 28 <sup>th</sup> September 2023                                                                                                                                                                                                                                                                                                                                                                                                                                                                                                                                                                                                                                                                                                                                                                                                                                                                                                                                                                                                                                                                                                                                                                                                                                                                                                                                                                                                                                                                                                                                                                                                                                                                                                                                                                                                                                                                                                                                                                                                                                                                                                | Agenda Item          | 2.6             |
|----------------|--------------------------------------------------------------------------------------------------------------------------------------------------------------------------------------------------------------------------------------------------------------------------------------------------------------------------------------------------------------------------------------------------------------------------------------------------------------------------------------------------------------------------------------------------------------------------------------------------------------------------------------------------------------------------------------------------------------------------------------------------------------------------------------------------------------------------------------------------------------------------------------------------------------------------------------------------------------------------------------------------------------------------------------------------------------------------------------------------------------------------------------------------------------------------------------------------------------------------------------------------------------------------------------------------------------------------------------------------------------------------------------------------------------------------------------------------------------------------------------------------------------------------------------------------------------------------------------------------------------------------------------------------------------------------------------------------------------------------------------------------------------------------------------------------------------------------------------------------------------------------------------------------------------------------------------------------------------------------------------------------------------------------------------------------------------------------------------------------------------------------------|----------------------|-----------------|
| Report Title   | Integrated Performance Report                                                                                                                                                                                                                                                                                                                                                                                                                                                                                                                                                                                                                                                                                                                                                                                                                                                                                                                                                                                                                                                                                                                                                                                                                                                                                                                                                                                                                                                                                                                                                                                                                                                                                                                                                                                                                                                                                                                                                                                                                                                                                                  |                      |                 |
| Report Author  | Meghann Protheroe, Head of Health Board Performance                                                                                                                                                                                                                                                                                                                                                                                                                                                                                                                                                                                                                                                                                                                                                                                                                                                                                                                                                                                                                                                                                                                                                                                                                                                                                                                                                                                                                                                                                                                                                                                                                                                                                                                                                                                                                                                                                                                                                                                                                                                                            |                      |                 |
| Report Sponsor | Darren Griffiths, Director of Fin                                                                                                                                                                                                                                                                                                                                                                                                                                                                                                                                                                                                                                                                                                                                                                                                                                                                                                                                                                                                                                                                                                                                                                                                                                                                                                                                                                                                                                                                                                                                                                                                                                                                                                                                                                                                                                                                                                                                                                                                                                                                                              | ance and Performar   | nce             |
| Presented by   | Darren Griffiths, Director of Fin                                                                                                                                                                                                                                                                                                                                                                                                                                                                                                                                                                                                                                                                                                                                                                                                                                                                                                                                                                                                                                                                                                                                                                                                                                                                                                                                                                                                                                                                                                                                                                                                                                                                                                                                                                                                                                                                                                                                                                                                                                                                                              | ance and Performar   | nce             |
| Freedom of     | Open                                                                                                                                                                                                                                                                                                                                                                                                                                                                                                                                                                                                                                                                                                                                                                                                                                                                                                                                                                                                                                                                                                                                                                                                                                                                                                                                                                                                                                                                                                                                                                                                                                                                                                                                                                                                                                                                                                                                                                                                                                                                                                                           |                      |                 |
| Information    |                                                                                                                                                                                                                                                                                                                                                                                                                                                                                                                                                                                                                                                                                                                                                                                                                                                                                                                                                                                                                                                                                                                                                                                                                                                                                                                                                                                                                                                                                                                                                                                                                                                                                                                                                                                                                                                                                                                                                                                                                                                                                                                                |                      |                 |
| Purpose of the | The purpose of this report is to                                                                                                                                                                                                                                                                                                                                                                                                                                                                                                                                                                                                                                                                                                                                                                                                                                                                                                                                                                                                                                                                                                                                                                                                                                                                                                                                                                                                                                                                                                                                                                                                                                                                                                                                                                                                                                                                                                                                                                                                                                                                                               | provide an update    | on the current  |
| Report         | performance of the Health Boa                                                                                                                                                                                                                                                                                                                                                                                                                                                                                                                                                                                                                                                                                                                                                                                                                                                                                                                                                                                                                                                                                                                                                                                                                                                                                                                                                                                                                                                                                                                                                                                                                                                                                                                                                                                                                                                                                                                                                                                                                                                                                                  |                      |                 |
| _              | reporting period (August 2023) in delivering key local                                                                                                                                                                                                                                                                                                                                                                                                                                                                                                                                                                                                                                                                                                                                                                                                                                                                                                                                                                                                                                                                                                                                                                                                                                                                                                                                                                                                                                                                                                                                                                                                                                                                                                                                                                                                                                                                                                                                                                                                                                                                         |                      |                 |
|                | performance measures as well                                                                                                                                                                                                                                                                                                                                                                                                                                                                                                                                                                                                                                                                                                                                                                                                                                                                                                                                                                                                                                                                                                                                                                                                                                                                                                                                                                                                                                                                                                                                                                                                                                                                                                                                                                                                                                                                                                                                                                                                                                                                                                   | as the national mea  | sures outlined  |
|                | in the 2022/23 NHS Wales Per                                                                                                                                                                                                                                                                                                                                                                                                                                                                                                                                                                                                                                                                                                                                                                                                                                                                                                                                                                                                                                                                                                                                                                                                                                                                                                                                                                                                                                                                                                                                                                                                                                                                                                                                                                                                                                                                                                                                                                                                                                                                                                   | rformance Framewo    | rk.             |
|                |                                                                                                                                                                                                                                                                                                                                                                                                                                                                                                                                                                                                                                                                                                                                                                                                                                                                                                                                                                                                                                                                                                                                                                                                                                                                                                                                                                                                                                                                                                                                                                                                                                                                                                                                                                                                                                                                                                                                                                                                                                                                                                                                |                      |                 |
| Key Issues     | The Integrated Performance                                                                                                                                                                                                                                                                                                                                                                                                                                                                                                                                                                                                                                                                                                                                                                                                                                                                                                                                                                                                                                                                                                                                                                                                                                                                                                                                                                                                                                                                                                                                                                                                                                                                                                                                                                                                                                                                                                                                                                                                                                                                                                     | Report is a routin   | e report that   |
| -              | provides an overview of how                                                                                                                                                                                                                                                                                                                                                                                                                                                                                                                                                                                                                                                                                                                                                                                                                                                                                                                                                                                                                                                                                                                                                                                                                                                                                                                                                                                                                                                                                                                                                                                                                                                                                                                                                                                                                                                                                                                                                                                                                                                                                                    | the Health Board     | is performing   |
|                | against the National Delivery m                                                                                                                                                                                                                                                                                                                                                                                                                                                                                                                                                                                                                                                                                                                                                                                                                                                                                                                                                                                                                                                                                                                                                                                                                                                                                                                                                                                                                                                                                                                                                                                                                                                                                                                                                                                                                                                                                                                                                                                                                                                                                                | neasures and key loo | cal quality and |
|                | safety measures.                                                                                                                                                                                                                                                                                                                                                                                                                                                                                                                                                                                                                                                                                                                                                                                                                                                                                                                                                                                                                                                                                                                                                                                                                                                                                                                                                                                                                                                                                                                                                                                                                                                                                                                                                                                                                                                                                                                                                                                                                                                                                                               |                      |                 |
|                |                                                                                                                                                                                                                                                                                                                                                                                                                                                                                                                                                                                                                                                                                                                                                                                                                                                                                                                                                                                                                                                                                                                                                                                                                                                                                                                                                                                                                                                                                                                                                                                                                                                                                                                                                                                                                                                                                                                                                                                                                                                                                                                                |                      |                 |
|                | The Performance Delivery Fran                                                                                                                                                                                                                                                                                                                                                                                                                                                                                                                                                                                                                                                                                                                                                                                                                                                                                                                                                                                                                                                                                                                                                                                                                                                                                                                                                                                                                                                                                                                                                                                                                                                                                                                                                                                                                                                                                                                                                                                                                                                                                                  |                      | •               |
|                | June 2023, and the measures                                                                                                                                                                                                                                                                                                                                                                                                                                                                                                                                                                                                                                                                                                                                                                                                                                                                                                                                                                                                                                                                                                                                                                                                                                                                                                                                                                                                                                                                                                                                                                                                                                                                                                                                                                                                                                                                                                                                                                                                                                                                                                    | •                    | accordingly in  |
|                | line with current data availabilit                                                                                                                                                                                                                                                                                                                                                                                                                                                                                                                                                                                                                                                                                                                                                                                                                                                                                                                                                                                                                                                                                                                                                                                                                                                                                                                                                                                                                                                                                                                                                                                                                                                                                                                                                                                                                                                                                                                                                                                                                                                                                             | у.                   |                 |
|                |                                                                                                                                                                                                                                                                                                                                                                                                                                                                                                                                                                                                                                                                                                                                                                                                                                                                                                                                                                                                                                                                                                                                                                                                                                                                                                                                                                                                                                                                                                                                                                                                                                                                                                                                                                                                                                                                                                                                                                                                                                                                                                                                |                      |                 |
|                | The report format has been altered to align with key areas of focus                                                                                                                                                                                                                                                                                                                                                                                                                                                                                                                                                                                                                                                                                                                                                                                                                                                                                                                                                                                                                                                                                                                                                                                                                                                                                                                                                                                                                                                                                                                                                                                                                                                                                                                                                                                                                                                                                                                                                                                                                                                            |                      |                 |
|                | within the Performance and Finance Committee                                                                                                                                                                                                                                                                                                                                                                                                                                                                                                                                                                                                                                                                                                                                                                                                                                                                                                                                                                                                                                                                                                                                                                                                                                                                                                                                                                                                                                                                                                                                                                                                                                                                                                                                                                                                                                                                                                                                                                                                                                                                                   |                      |                 |
|                | Key high level issues to highlight this month are as follows:                                                                                                                                                                                                                                                                                                                                                                                                                                                                                                                                                                                                                                                                                                                                                                                                                                                                                                                                                                                                                                                                                                                                                                                                                                                                                                                                                                                                                                                                                                                                                                                                                                                                                                                                                                                                                                                                                                                                                                                                                                                                  |                      |                 |
|                | and the second of the second o |                      |                 |
|                | COVID19                                                                                                                                                                                                                                                                                                                                                                                                                                                                                                                                                                                                                                                                                                                                                                                                                                                                                                                                                                                                                                                                                                                                                                                                                                                                                                                                                                                                                                                                                                                                                                                                                                                                                                                                                                                                                                                                                                                                                                                                                                                                                                                        |                      |                 |
|                | - The number of new cas                                                                                                                                                                                                                                                                                                                                                                                                                                                                                                                                                                                                                                                                                                                                                                                                                                                                                                                                                                                                                                                                                                                                                                                                                                                                                                                                                                                                                                                                                                                                                                                                                                                                                                                                                                                                                                                                                                                                                                                                                                                                                                        | es of COVID19 has    | saw a further   |
|                | increase in August 2023                                                                                                                                                                                                                                                                                                                                                                                                                                                                                                                                                                                                                                                                                                                                                                                                                                                                                                                                                                                                                                                                                                                                                                                                                                                                                                                                                                                                                                                                                                                                                                                                                                                                                                                                                                                                                                                                                                                                                                                                                                                                                                        | 3 to 132 cases, com  | pared with 84   |
|                | reported in July 2023.                                                                                                                                                                                                                                                                                                                                                                                                                                                                                                                                                                                                                                                                                                                                                                                                                                                                                                                                                                                                                                                                                                                                                                                                                                                                                                                                                                                                                                                                                                                                                                                                                                                                                                                                                                                                                                                                                                                                                                                                                                                                                                         |                      |                 |
|                |                                                                                                                                                                                                                                                                                                                                                                                                                                                                                                                                                                                                                                                                                                                                                                                                                                                                                                                                                                                                                                                                                                                                                                                                                                                                                                                                                                                                                                                                                                                                                                                                                                                                                                                                                                                                                                                                                                                                                                                                                                                                                                                                |                      |                 |
|                | Unscheduled Care                                                                                                                                                                                                                                                                                                                                                                                                                                                                                                                                                                                                                                                                                                                                                                                                                                                                                                                                                                                                                                                                                                                                                                                                                                                                                                                                                                                                                                                                                                                                                                                                                                                                                                                                                                                                                                                                                                                                                                                                                                                                                                               |                      |                 |
|                | - Emergency Department (ED) attendances have                                                                                                                                                                                                                                                                                                                                                                                                                                                                                                                                                                                                                                                                                                                                                                                                                                                                                                                                                                                                                                                                                                                                                                                                                                                                                                                                                                                                                                                                                                                                                                                                                                                                                                                                                                                                                                                                                                                                                                                                                                                                                   |                      |                 |
|                | decreased in August 20                                                                                                                                                                                                                                                                                                                                                                                                                                                                                                                                                                                                                                                                                                                                                                                                                                                                                                                                                                                                                                                                                                                                                                                                                                                                                                                                                                                                                                                                                                                                                                                                                                                                                                                                                                                                                                                                                                                                                                                                                                                                                                         | 123 to 10,947 from   | 11,2/8 in July  |
|                | 2023.                                                                                                                                                                                                                                                                                                                                                                                                                                                                                                                                                                                                                                                                                                                                                                                                                                                                                                                                                                                                                                                                                                                                                                                                                                                                                                                                                                                                                                                                                                                                                                                                                                                                                                                                                                                                                                                                                                                                                                                                                                                                                                                          |                      |                 |
|                | - Performance against the                                                                                                                                                                                                                                                                                                                                                                                                                                                                                                                                                                                                                                                                                                                                                                                                                                                                                                                                                                                                                                                                                                                                                                                                                                                                                                                                                                                                                                                                                                                                                                                                                                                                                                                                                                                                                                                                                                                                                                                                                                                                                                      |                      | •               |
|                | the outlined trajectory in August 2023. ED 4-hour                                                                                                                                                                                                                                                                                                                                                                                                                                                                                                                                                                                                                                                                                                                                                                                                                                                                                                                                                                                                                                                                                                                                                                                                                                                                                                                                                                                                                                                                                                                                                                                                                                                                                                                                                                                                                                                                                                                                                                                                                                                                              |                      |                 |
|                | performance has improved slightly by 0.16% in August 2023 to 76.19% from 76.03% in July 2023.                                                                                                                                                                                                                                                                                                                                                                                                                                                                                                                                                                                                                                                                                                                                                                                                                                                                                                                                                                                                                                                                                                                                                                                                                                                                                                                                                                                                                                                                                                                                                                                                                                                                                                                                                                                                                                                                                                                                                                                                                                  |                      |                 |
|                |                                                                                                                                                                                                                                                                                                                                                                                                                                                                                                                                                                                                                                                                                                                                                                                                                                                                                                                                                                                                                                                                                                                                                                                                                                                                                                                                                                                                                                                                                                                                                                                                                                                                                                                                                                                                                                                                                                                                                                                                                                                                                                                                |                      | improved in     |
|                | <ul> <li>Performance against the 12-hour wait has improved inmonth, however it is currently performing above the</li> </ul>                                                                                                                                                                                                                                                                                                                                                                                                                                                                                                                                                                                                                                                                                                                                                                                                                                                                                                                                                                                                                                                                                                                                                                                                                                                                                                                                                                                                                                                                                                                                                                                                                                                                                                                                                                                                                                                                                                                                                                                                    |                      |                 |
|                | outlined trajectory. The r                                                                                                                                                                                                                                                                                                                                                                                                                                                                                                                                                                                                                                                                                                                                                                                                                                                                                                                                                                                                                                                                                                                                                                                                                                                                                                                                                                                                                                                                                                                                                                                                                                                                                                                                                                                                                                                                                                                                                                                                                                                                                                     |                      |                 |
|                | outilited trajectory. The r                                                                                                                                                                                                                                                                                                                                                                                                                                                                                                                                                                                                                                                                                                                                                                                                                                                                                                                                                                                                                                                                                                                                                                                                                                                                                                                                                                                                                                                                                                                                                                                                                                                                                                                                                                                                                                                                                                                                                                                                                                                                                                    | iumbei oi palienis w | ailing over 12- |