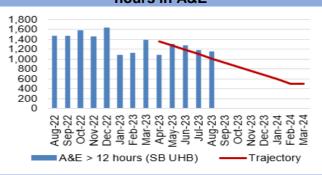

| Report Date    | 28 <sup>th</sup> September 2023                                                                                                                                                                                                                                                                                                                                                                                                                                                                                                                                                                                                                                                                                                                                                                                                                                                                                                                                                                                                                                                                                                                                                                                                                                                                                                                                                                                                                                                                                                                                                                                                                                                                                                                                                                                                                                                                                                                                                                                                                                                                                                | Agenda Item          | 2.6             |
|----------------|--------------------------------------------------------------------------------------------------------------------------------------------------------------------------------------------------------------------------------------------------------------------------------------------------------------------------------------------------------------------------------------------------------------------------------------------------------------------------------------------------------------------------------------------------------------------------------------------------------------------------------------------------------------------------------------------------------------------------------------------------------------------------------------------------------------------------------------------------------------------------------------------------------------------------------------------------------------------------------------------------------------------------------------------------------------------------------------------------------------------------------------------------------------------------------------------------------------------------------------------------------------------------------------------------------------------------------------------------------------------------------------------------------------------------------------------------------------------------------------------------------------------------------------------------------------------------------------------------------------------------------------------------------------------------------------------------------------------------------------------------------------------------------------------------------------------------------------------------------------------------------------------------------------------------------------------------------------------------------------------------------------------------------------------------------------------------------------------------------------------------------|----------------------|-----------------|
| Report Title   | Integrated Performance Report                                                                                                                                                                                                                                                                                                                                                                                                                                                                                                                                                                                                                                                                                                                                                                                                                                                                                                                                                                                                                                                                                                                                                                                                                                                                                                                                                                                                                                                                                                                                                                                                                                                                                                                                                                                                                                                                                                                                                                                                                                                                                                  |                      |                 |
| Report Author  | Meghann Protheroe, Head of Health Board Performance                                                                                                                                                                                                                                                                                                                                                                                                                                                                                                                                                                                                                                                                                                                                                                                                                                                                                                                                                                                                                                                                                                                                                                                                                                                                                                                                                                                                                                                                                                                                                                                                                                                                                                                                                                                                                                                                                                                                                                                                                                                                            |                      |                 |
| Report Sponsor | Darren Griffiths, Director of Fin                                                                                                                                                                                                                                                                                                                                                                                                                                                                                                                                                                                                                                                                                                                                                                                                                                                                                                                                                                                                                                                                                                                                                                                                                                                                                                                                                                                                                                                                                                                                                                                                                                                                                                                                                                                                                                                                                                                                                                                                                                                                                              | ance and Performar   | nce             |
| Presented by   | Darren Griffiths, Director of Fin                                                                                                                                                                                                                                                                                                                                                                                                                                                                                                                                                                                                                                                                                                                                                                                                                                                                                                                                                                                                                                                                                                                                                                                                                                                                                                                                                                                                                                                                                                                                                                                                                                                                                                                                                                                                                                                                                                                                                                                                                                                                                              | ance and Performar   | nce             |
| Freedom of     | Open                                                                                                                                                                                                                                                                                                                                                                                                                                                                                                                                                                                                                                                                                                                                                                                                                                                                                                                                                                                                                                                                                                                                                                                                                                                                                                                                                                                                                                                                                                                                                                                                                                                                                                                                                                                                                                                                                                                                                                                                                                                                                                                           |                      |                 |
| Information    |                                                                                                                                                                                                                                                                                                                                                                                                                                                                                                                                                                                                                                                                                                                                                                                                                                                                                                                                                                                                                                                                                                                                                                                                                                                                                                                                                                                                                                                                                                                                                                                                                                                                                                                                                                                                                                                                                                                                                                                                                                                                                                                                |                      |                 |
| Purpose of the | The purpose of this report is to                                                                                                                                                                                                                                                                                                                                                                                                                                                                                                                                                                                                                                                                                                                                                                                                                                                                                                                                                                                                                                                                                                                                                                                                                                                                                                                                                                                                                                                                                                                                                                                                                                                                                                                                                                                                                                                                                                                                                                                                                                                                                               | provide an update    | on the current  |
| Report         | performance of the Health Boa                                                                                                                                                                                                                                                                                                                                                                                                                                                                                                                                                                                                                                                                                                                                                                                                                                                                                                                                                                                                                                                                                                                                                                                                                                                                                                                                                                                                                                                                                                                                                                                                                                                                                                                                                                                                                                                                                                                                                                                                                                                                                                  |                      |                 |
| _              | reporting period (August 2023) in delivering key local                                                                                                                                                                                                                                                                                                                                                                                                                                                                                                                                                                                                                                                                                                                                                                                                                                                                                                                                                                                                                                                                                                                                                                                                                                                                                                                                                                                                                                                                                                                                                                                                                                                                                                                                                                                                                                                                                                                                                                                                                                                                         |                      |                 |
|                | performance measures as well                                                                                                                                                                                                                                                                                                                                                                                                                                                                                                                                                                                                                                                                                                                                                                                                                                                                                                                                                                                                                                                                                                                                                                                                                                                                                                                                                                                                                                                                                                                                                                                                                                                                                                                                                                                                                                                                                                                                                                                                                                                                                                   | as the national mea  | sures outlined  |
|                | in the 2022/23 NHS Wales Per                                                                                                                                                                                                                                                                                                                                                                                                                                                                                                                                                                                                                                                                                                                                                                                                                                                                                                                                                                                                                                                                                                                                                                                                                                                                                                                                                                                                                                                                                                                                                                                                                                                                                                                                                                                                                                                                                                                                                                                                                                                                                                   | rformance Framewo    | rk.             |
|                |                                                                                                                                                                                                                                                                                                                                                                                                                                                                                                                                                                                                                                                                                                                                                                                                                                                                                                                                                                                                                                                                                                                                                                                                                                                                                                                                                                                                                                                                                                                                                                                                                                                                                                                                                                                                                                                                                                                                                                                                                                                                                                                                |                      |                 |
| Key Issues     | The Integrated Performance                                                                                                                                                                                                                                                                                                                                                                                                                                                                                                                                                                                                                                                                                                                                                                                                                                                                                                                                                                                                                                                                                                                                                                                                                                                                                                                                                                                                                                                                                                                                                                                                                                                                                                                                                                                                                                                                                                                                                                                                                                                                                                     | Report is a routin   | e report that   |
| -              | provides an overview of how                                                                                                                                                                                                                                                                                                                                                                                                                                                                                                                                                                                                                                                                                                                                                                                                                                                                                                                                                                                                                                                                                                                                                                                                                                                                                                                                                                                                                                                                                                                                                                                                                                                                                                                                                                                                                                                                                                                                                                                                                                                                                                    | the Health Board     | is performing   |
|                | against the National Delivery m                                                                                                                                                                                                                                                                                                                                                                                                                                                                                                                                                                                                                                                                                                                                                                                                                                                                                                                                                                                                                                                                                                                                                                                                                                                                                                                                                                                                                                                                                                                                                                                                                                                                                                                                                                                                                                                                                                                                                                                                                                                                                                | neasures and key loo | cal quality and |
|                | safety measures.                                                                                                                                                                                                                                                                                                                                                                                                                                                                                                                                                                                                                                                                                                                                                                                                                                                                                                                                                                                                                                                                                                                                                                                                                                                                                                                                                                                                                                                                                                                                                                                                                                                                                                                                                                                                                                                                                                                                                                                                                                                                                                               |                      |                 |
|                |                                                                                                                                                                                                                                                                                                                                                                                                                                                                                                                                                                                                                                                                                                                                                                                                                                                                                                                                                                                                                                                                                                                                                                                                                                                                                                                                                                                                                                                                                                                                                                                                                                                                                                                                                                                                                                                                                                                                                                                                                                                                                                                                |                      |                 |
|                | The Performance Delivery Fran                                                                                                                                                                                                                                                                                                                                                                                                                                                                                                                                                                                                                                                                                                                                                                                                                                                                                                                                                                                                                                                                                                                                                                                                                                                                                                                                                                                                                                                                                                                                                                                                                                                                                                                                                                                                                                                                                                                                                                                                                                                                                                  |                      | •               |
|                | June 2023, and the measures                                                                                                                                                                                                                                                                                                                                                                                                                                                                                                                                                                                                                                                                                                                                                                                                                                                                                                                                                                                                                                                                                                                                                                                                                                                                                                                                                                                                                                                                                                                                                                                                                                                                                                                                                                                                                                                                                                                                                                                                                                                                                                    | •                    | accordingly in  |
|                | line with current data availabilit                                                                                                                                                                                                                                                                                                                                                                                                                                                                                                                                                                                                                                                                                                                                                                                                                                                                                                                                                                                                                                                                                                                                                                                                                                                                                                                                                                                                                                                                                                                                                                                                                                                                                                                                                                                                                                                                                                                                                                                                                                                                                             | у.                   |                 |
|                |                                                                                                                                                                                                                                                                                                                                                                                                                                                                                                                                                                                                                                                                                                                                                                                                                                                                                                                                                                                                                                                                                                                                                                                                                                                                                                                                                                                                                                                                                                                                                                                                                                                                                                                                                                                                                                                                                                                                                                                                                                                                                                                                |                      |                 |
|                | The report format has been altered to align with key areas of focus                                                                                                                                                                                                                                                                                                                                                                                                                                                                                                                                                                                                                                                                                                                                                                                                                                                                                                                                                                                                                                                                                                                                                                                                                                                                                                                                                                                                                                                                                                                                                                                                                                                                                                                                                                                                                                                                                                                                                                                                                                                            |                      |                 |
|                | within the Performance and Finance Committee                                                                                                                                                                                                                                                                                                                                                                                                                                                                                                                                                                                                                                                                                                                                                                                                                                                                                                                                                                                                                                                                                                                                                                                                                                                                                                                                                                                                                                                                                                                                                                                                                                                                                                                                                                                                                                                                                                                                                                                                                                                                                   |                      |                 |
|                | Key high level issues to highlight this month are as follows:                                                                                                                                                                                                                                                                                                                                                                                                                                                                                                                                                                                                                                                                                                                                                                                                                                                                                                                                                                                                                                                                                                                                                                                                                                                                                                                                                                                                                                                                                                                                                                                                                                                                                                                                                                                                                                                                                                                                                                                                                                                                  |                      |                 |
|                | and the second of the second o |                      |                 |
|                | COVID19                                                                                                                                                                                                                                                                                                                                                                                                                                                                                                                                                                                                                                                                                                                                                                                                                                                                                                                                                                                                                                                                                                                                                                                                                                                                                                                                                                                                                                                                                                                                                                                                                                                                                                                                                                                                                                                                                                                                                                                                                                                                                                                        |                      |                 |
|                | - The number of new cas                                                                                                                                                                                                                                                                                                                                                                                                                                                                                                                                                                                                                                                                                                                                                                                                                                                                                                                                                                                                                                                                                                                                                                                                                                                                                                                                                                                                                                                                                                                                                                                                                                                                                                                                                                                                                                                                                                                                                                                                                                                                                                        | es of COVID19 has    | saw a further   |
|                | increase in August 2023                                                                                                                                                                                                                                                                                                                                                                                                                                                                                                                                                                                                                                                                                                                                                                                                                                                                                                                                                                                                                                                                                                                                                                                                                                                                                                                                                                                                                                                                                                                                                                                                                                                                                                                                                                                                                                                                                                                                                                                                                                                                                                        | 3 to 132 cases, com  | pared with 84   |
|                | reported in July 2023.                                                                                                                                                                                                                                                                                                                                                                                                                                                                                                                                                                                                                                                                                                                                                                                                                                                                                                                                                                                                                                                                                                                                                                                                                                                                                                                                                                                                                                                                                                                                                                                                                                                                                                                                                                                                                                                                                                                                                                                                                                                                                                         |                      |                 |
|                |                                                                                                                                                                                                                                                                                                                                                                                                                                                                                                                                                                                                                                                                                                                                                                                                                                                                                                                                                                                                                                                                                                                                                                                                                                                                                                                                                                                                                                                                                                                                                                                                                                                                                                                                                                                                                                                                                                                                                                                                                                                                                                                                |                      |                 |
|                | Unscheduled Care                                                                                                                                                                                                                                                                                                                                                                                                                                                                                                                                                                                                                                                                                                                                                                                                                                                                                                                                                                                                                                                                                                                                                                                                                                                                                                                                                                                                                                                                                                                                                                                                                                                                                                                                                                                                                                                                                                                                                                                                                                                                                                               |                      |                 |
|                | - Emergency Department (ED) attendances have                                                                                                                                                                                                                                                                                                                                                                                                                                                                                                                                                                                                                                                                                                                                                                                                                                                                                                                                                                                                                                                                                                                                                                                                                                                                                                                                                                                                                                                                                                                                                                                                                                                                                                                                                                                                                                                                                                                                                                                                                                                                                   |                      |                 |
|                | decreased in August 20                                                                                                                                                                                                                                                                                                                                                                                                                                                                                                                                                                                                                                                                                                                                                                                                                                                                                                                                                                                                                                                                                                                                                                                                                                                                                                                                                                                                                                                                                                                                                                                                                                                                                                                                                                                                                                                                                                                                                                                                                                                                                                         | 123 to 10,947 from   | 11,2/8 in July  |
|                | 2023.                                                                                                                                                                                                                                                                                                                                                                                                                                                                                                                                                                                                                                                                                                                                                                                                                                                                                                                                                                                                                                                                                                                                                                                                                                                                                                                                                                                                                                                                                                                                                                                                                                                                                                                                                                                                                                                                                                                                                                                                                                                                                                                          |                      |                 |
|                | - Performance against the                                                                                                                                                                                                                                                                                                                                                                                                                                                                                                                                                                                                                                                                                                                                                                                                                                                                                                                                                                                                                                                                                                                                                                                                                                                                                                                                                                                                                                                                                                                                                                                                                                                                                                                                                                                                                                                                                                                                                                                                                                                                                                      |                      | •               |
|                | the outlined trajectory in August 2023. ED 4-hour                                                                                                                                                                                                                                                                                                                                                                                                                                                                                                                                                                                                                                                                                                                                                                                                                                                                                                                                                                                                                                                                                                                                                                                                                                                                                                                                                                                                                                                                                                                                                                                                                                                                                                                                                                                                                                                                                                                                                                                                                                                                              |                      |                 |
|                | performance has improved slightly by 0.16% in August 2023 to 76.19% from 76.03% in July 2023.                                                                                                                                                                                                                                                                                                                                                                                                                                                                                                                                                                                                                                                                                                                                                                                                                                                                                                                                                                                                                                                                                                                                                                                                                                                                                                                                                                                                                                                                                                                                                                                                                                                                                                                                                                                                                                                                                                                                                                                                                                  |                      |                 |
|                |                                                                                                                                                                                                                                                                                                                                                                                                                                                                                                                                                                                                                                                                                                                                                                                                                                                                                                                                                                                                                                                                                                                                                                                                                                                                                                                                                                                                                                                                                                                                                                                                                                                                                                                                                                                                                                                                                                                                                                                                                                                                                                                                |                      | improved in     |
|                | <ul> <li>Performance against the 12-hour wait has improved inmonth, however it is currently performing above the</li> </ul>                                                                                                                                                                                                                                                                                                                                                                                                                                                                                                                                                                                                                                                                                                                                                                                                                                                                                                                                                                                                                                                                                                                                                                                                                                                                                                                                                                                                                                                                                                                                                                                                                                                                                                                                                                                                                                                                                                                                                                                                    |                      |                 |
|                | outlined trajectory. The r                                                                                                                                                                                                                                                                                                                                                                                                                                                                                                                                                                                                                                                                                                                                                                                                                                                                                                                                                                                                                                                                                                                                                                                                                                                                                                                                                                                                                                                                                                                                                                                                                                                                                                                                                                                                                                                                                                                                                                                                                                                                                                     |                      |                 |
|                | outilited trajectory. The r                                                                                                                                                                                                                                                                                                                                                                                                                                                                                                                                                                                                                                                                                                                                                                                                                                                                                                                                                                                                                                                                                                                                                                                                                                                                                                                                                                                                                                                                                                                                                                                                                                                                                                                                                                                                                                                                                                                                                                                                                                                                                                    | iumbei oi palienis w | ailing over 12- |