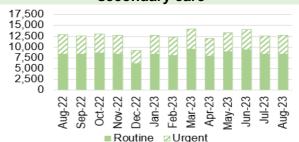

tal Services - New



Chart 10: Community Pharmacy – Escalation



Chart 14: Dietetics - Total number of patients waiting > 14 weeks



Chart 3: GMS - Sustainability



Chart 7: General Dental Services - ACORNS/FV



Chart 11: Common Ailment Scheme – No. consultations provided



Chart 15: Audiology- Total number of patients waiting > 14 weeks



Chart 4: Number and percentage of adult dental patients re-attending NHS Primary



Chart 8: Optometry Activity - sight tests



Chart 12: % of patients with a RTT (referral to stage 1) of 26 weeks or less for Restorative Dentistry



% of patients with a RTT (referral to stage 1) of 26 weeks or less

Chart 16: Speech & Language Therapy– Number of patients waiting > 14 weeks



## Harm from reduction in non-Covid activity Planned Care Overview





Chart 5: Number of patients waiting for reportable diagnostics over 8 weeks



Chart 9: Single Cancer Pathway- % of patients starting definitive treatment within 62 days from point of suspicion



% of patients started treatment within 62 days (unadjusted)
Trajectory

Chart 13: Number of patients without a documented clinical review date



Chart 2: Number of patients waiting over 26 weeks for an outpatient appointment



Chart 6: Number of patients waiting for reportable Cardiac diagnostics over 8 weeks



Chart 10: Number of new cancer patients starting definitive treatment



Chart 14: Ophthalmology patients without an allocated health risk factor



Chart 3: Number of patients waiting over 36 weeks for treatment at stage 1



Chart 7: Number of patients waiting more than 14 weeks for