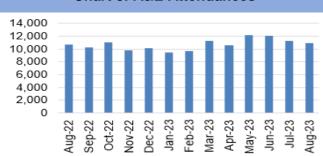

| Report Date    | 28 <sup>th</sup> September 2023                                                                                                                                                                                                                                                                                                                                                                                                                                                                                                                                                                                                                                                                                                                                                                                                                                                                                                                                                                                                                                                                                                                                                                                                                                                                                                                                                                                                                                                                                                                                                                                                                                                                                                                                                                                                                                                                                                                                                                                                                                                                                                | Agenda Item          | 2.6             |
|----------------|--------------------------------------------------------------------------------------------------------------------------------------------------------------------------------------------------------------------------------------------------------------------------------------------------------------------------------------------------------------------------------------------------------------------------------------------------------------------------------------------------------------------------------------------------------------------------------------------------------------------------------------------------------------------------------------------------------------------------------------------------------------------------------------------------------------------------------------------------------------------------------------------------------------------------------------------------------------------------------------------------------------------------------------------------------------------------------------------------------------------------------------------------------------------------------------------------------------------------------------------------------------------------------------------------------------------------------------------------------------------------------------------------------------------------------------------------------------------------------------------------------------------------------------------------------------------------------------------------------------------------------------------------------------------------------------------------------------------------------------------------------------------------------------------------------------------------------------------------------------------------------------------------------------------------------------------------------------------------------------------------------------------------------------------------------------------------------------------------------------------------------|----------------------|-----------------|
| Report Title   | Integrated Performance Report                                                                                                                                                                                                                                                                                                                                                                                                                                                                                                                                                                                                                                                                                                                                                                                                                                                                                                                                                                                                                                                                                                                                                                                                                                                                                                                                                                                                                                                                                                                                                                                                                                                                                                                                                                                                                                                                                                                                                                                                                                                                                                  |                      |                 |
| Report Author  | Meghann Protheroe, Head of Health Board Performance                                                                                                                                                                                                                                                                                                                                                                                                                                                                                                                                                                                                                                                                                                                                                                                                                                                                                                                                                                                                                                                                                                                                                                                                                                                                                                                                                                                                                                                                                                                                                                                                                                                                                                                                                                                                                                                                                                                                                                                                                                                                            |                      |                 |
| Report Sponsor | Darren Griffiths, Director of Fin                                                                                                                                                                                                                                                                                                                                                                                                                                                                                                                                                                                                                                                                                                                                                                                                                                                                                                                                                                                                                                                                                                                                                                                                                                                                                                                                                                                                                                                                                                                                                                                                                                                                                                                                                                                                                                                                                                                                                                                                                                                                                              | ance and Performar   | nce             |
| Presented by   | Darren Griffiths, Director of Fin                                                                                                                                                                                                                                                                                                                                                                                                                                                                                                                                                                                                                                                                                                                                                                                                                                                                                                                                                                                                                                                                                                                                                                                                                                                                                                                                                                                                                                                                                                                                                                                                                                                                                                                                                                                                                                                                                                                                                                                                                                                                                              | ance and Performar   | nce             |
| Freedom of     | Open                                                                                                                                                                                                                                                                                                                                                                                                                                                                                                                                                                                                                                                                                                                                                                                                                                                                                                                                                                                                                                                                                                                                                                                                                                                                                                                                                                                                                                                                                                                                                                                                                                                                                                                                                                                                                                                                                                                                                                                                                                                                                                                           |                      |                 |
| Information    |                                                                                                                                                                                                                                                                                                                                                                                                                                                                                                                                                                                                                                                                                                                                                                                                                                                                                                                                                                                                                                                                                                                                                                                                                                                                                                                                                                                                                                                                                                                                                                                                                                                                                                                                                                                                                                                                                                                                                                                                                                                                                                                                |                      |                 |
| Purpose of the | The purpose of this report is to                                                                                                                                                                                                                                                                                                                                                                                                                                                                                                                                                                                                                                                                                                                                                                                                                                                                                                                                                                                                                                                                                                                                                                                                                                                                                                                                                                                                                                                                                                                                                                                                                                                                                                                                                                                                                                                                                                                                                                                                                                                                                               | provide an update    | on the current  |
| Report         | performance of the Health Boa                                                                                                                                                                                                                                                                                                                                                                                                                                                                                                                                                                                                                                                                                                                                                                                                                                                                                                                                                                                                                                                                                                                                                                                                                                                                                                                                                                                                                                                                                                                                                                                                                                                                                                                                                                                                                                                                                                                                                                                                                                                                                                  |                      |                 |
| _              | reporting period (August 2023) in delivering key local                                                                                                                                                                                                                                                                                                                                                                                                                                                                                                                                                                                                                                                                                                                                                                                                                                                                                                                                                                                                                                                                                                                                                                                                                                                                                                                                                                                                                                                                                                                                                                                                                                                                                                                                                                                                                                                                                                                                                                                                                                                                         |                      |                 |
|                | performance measures as well                                                                                                                                                                                                                                                                                                                                                                                                                                                                                                                                                                                                                                                                                                                                                                                                                                                                                                                                                                                                                                                                                                                                                                                                                                                                                                                                                                                                                                                                                                                                                                                                                                                                                                                                                                                                                                                                                                                                                                                                                                                                                                   | as the national mea  | sures outlined  |
|                | in the 2022/23 NHS Wales Per                                                                                                                                                                                                                                                                                                                                                                                                                                                                                                                                                                                                                                                                                                                                                                                                                                                                                                                                                                                                                                                                                                                                                                                                                                                                                                                                                                                                                                                                                                                                                                                                                                                                                                                                                                                                                                                                                                                                                                                                                                                                                                   | rformance Framewo    | rk.             |
|                |                                                                                                                                                                                                                                                                                                                                                                                                                                                                                                                                                                                                                                                                                                                                                                                                                                                                                                                                                                                                                                                                                                                                                                                                                                                                                                                                                                                                                                                                                                                                                                                                                                                                                                                                                                                                                                                                                                                                                                                                                                                                                                                                |                      |                 |
| Key Issues     | The Integrated Performance                                                                                                                                                                                                                                                                                                                                                                                                                                                                                                                                                                                                                                                                                                                                                                                                                                                                                                                                                                                                                                                                                                                                                                                                                                                                                                                                                                                                                                                                                                                                                                                                                                                                                                                                                                                                                                                                                                                                                                                                                                                                                                     | Report is a routin   | e report that   |
| -              | provides an overview of how                                                                                                                                                                                                                                                                                                                                                                                                                                                                                                                                                                                                                                                                                                                                                                                                                                                                                                                                                                                                                                                                                                                                                                                                                                                                                                                                                                                                                                                                                                                                                                                                                                                                                                                                                                                                                                                                                                                                                                                                                                                                                                    | the Health Board     | is performing   |
|                | against the National Delivery m                                                                                                                                                                                                                                                                                                                                                                                                                                                                                                                                                                                                                                                                                                                                                                                                                                                                                                                                                                                                                                                                                                                                                                                                                                                                                                                                                                                                                                                                                                                                                                                                                                                                                                                                                                                                                                                                                                                                                                                                                                                                                                | neasures and key loo | cal quality and |
|                | safety measures.                                                                                                                                                                                                                                                                                                                                                                                                                                                                                                                                                                                                                                                                                                                                                                                                                                                                                                                                                                                                                                                                                                                                                                                                                                                                                                                                                                                                                                                                                                                                                                                                                                                                                                                                                                                                                                                                                                                                                                                                                                                                                                               |                      |                 |
|                |                                                                                                                                                                                                                                                                                                                                                                                                                                                                                                                                                                                                                                                                                                                                                                                                                                                                                                                                                                                                                                                                                                                                                                                                                                                                                                                                                                                                                                                                                                                                                                                                                                                                                                                                                                                                                                                                                                                                                                                                                                                                                                                                |                      |                 |
|                | The Performance Delivery Fran                                                                                                                                                                                                                                                                                                                                                                                                                                                                                                                                                                                                                                                                                                                                                                                                                                                                                                                                                                                                                                                                                                                                                                                                                                                                                                                                                                                                                                                                                                                                                                                                                                                                                                                                                                                                                                                                                                                                                                                                                                                                                                  |                      | •               |
|                | June 2023, and the measures                                                                                                                                                                                                                                                                                                                                                                                                                                                                                                                                                                                                                                                                                                                                                                                                                                                                                                                                                                                                                                                                                                                                                                                                                                                                                                                                                                                                                                                                                                                                                                                                                                                                                                                                                                                                                                                                                                                                                                                                                                                                                                    | •                    | accordingly in  |
|                | line with current data availabilit                                                                                                                                                                                                                                                                                                                                                                                                                                                                                                                                                                                                                                                                                                                                                                                                                                                                                                                                                                                                                                                                                                                                                                                                                                                                                                                                                                                                                                                                                                                                                                                                                                                                                                                                                                                                                                                                                                                                                                                                                                                                                             | у.                   |                 |
|                |                                                                                                                                                                                                                                                                                                                                                                                                                                                                                                                                                                                                                                                                                                                                                                                                                                                                                                                                                                                                                                                                                                                                                                                                                                                                                                                                                                                                                                                                                                                                                                                                                                                                                                                                                                                                                                                                                                                                                                                                                                                                                                                                |                      |                 |
|                | The report format has been altered to align with key areas of focus                                                                                                                                                                                                                                                                                                                                                                                                                                                                                                                                                                                                                                                                                                                                                                                                                                                                                                                                                                                                                                                                                                                                                                                                                                                                                                                                                                                                                                                                                                                                                                                                                                                                                                                                                                                                                                                                                                                                                                                                                                                            |                      |                 |
|                | within the Performance and Finance Committee                                                                                                                                                                                                                                                                                                                                                                                                                                                                                                                                                                                                                                                                                                                                                                                                                                                                                                                                                                                                                                                                                                                                                                                                                                                                                                                                                                                                                                                                                                                                                                                                                                                                                                                                                                                                                                                                                                                                                                                                                                                                                   |                      |                 |
|                | Key high level issues to highlight this month are as follows:                                                                                                                                                                                                                                                                                                                                                                                                                                                                                                                                                                                                                                                                                                                                                                                                                                                                                                                                                                                                                                                                                                                                                                                                                                                                                                                                                                                                                                                                                                                                                                                                                                                                                                                                                                                                                                                                                                                                                                                                                                                                  |                      |                 |
|                | and the second of the second o |                      |                 |
|                | COVID19                                                                                                                                                                                                                                                                                                                                                                                                                                                                                                                                                                                                                                                                                                                                                                                                                                                                                                                                                                                                                                                                                                                                                                                                                                                                                                                                                                                                                                                                                                                                                                                                                                                                                                                                                                                                                                                                                                                                                                                                                                                                                                                        |                      |                 |
|                | - The number of new cas                                                                                                                                                                                                                                                                                                                                                                                                                                                                                                                                                                                                                                                                                                                                                                                                                                                                                                                                                                                                                                                                                                                                                                                                                                                                                                                                                                                                                                                                                                                                                                                                                                                                                                                                                                                                                                                                                                                                                                                                                                                                                                        | es of COVID19 has    | saw a further   |
|                | increase in August 2023                                                                                                                                                                                                                                                                                                                                                                                                                                                                                                                                                                                                                                                                                                                                                                                                                                                                                                                                                                                                                                                                                                                                                                                                                                                                                                                                                                                                                                                                                                                                                                                                                                                                                                                                                                                                                                                                                                                                                                                                                                                                                                        | 3 to 132 cases, com  | pared with 84   |
|                | reported in July 2023.                                                                                                                                                                                                                                                                                                                                                                                                                                                                                                                                                                                                                                                                                                                                                                                                                                                                                                                                                                                                                                                                                                                                                                                                                                                                                                                                                                                                                                                                                                                                                                                                                                                                                                                                                                                                                                                                                                                                                                                                                                                                                                         |                      |                 |
|                |                                                                                                                                                                                                                                                                                                                                                                                                                                                                                                                                                                                                                                                                                                                                                                                                                                                                                                                                                                                                                                                                                                                                                                                                                                                                                                                                                                                                                                                                                                                                                                                                                                                                                                                                                                                                                                                                                                                                                                                                                                                                                                                                |                      |                 |
|                | Unscheduled Care                                                                                                                                                                                                                                                                                                                                                                                                                                                                                                                                                                                                                                                                                                                                                                                                                                                                                                                                                                                                                                                                                                                                                                                                                                                                                                                                                                                                                                                                                                                                                                                                                                                                                                                                                                                                                                                                                                                                                                                                                                                                                                               |                      |                 |
|                | - Emergency Department (ED) attendances have                                                                                                                                                                                                                                                                                                                                                                                                                                                                                                                                                                                                                                                                                                                                                                                                                                                                                                                                                                                                                                                                                                                                                                                                                                                                                                                                                                                                                                                                                                                                                                                                                                                                                                                                                                                                                                                                                                                                                                                                                                                                                   |                      |                 |
|                | decreased in August 20                                                                                                                                                                                                                                                                                                                                                                                                                                                                                                                                                                                                                                                                                                                                                                                                                                                                                                                                                                                                                                                                                                                                                                                                                                                                                                                                                                                                                                                                                                                                                                                                                                                                                                                                                                                                                                                                                                                                                                                                                                                                                                         | 123 to 10,947 from   | 11,2/8 in July  |
|                | 2023.                                                                                                                                                                                                                                                                                                                                                                                                                                                                                                                                                                                                                                                                                                                                                                                                                                                                                                                                                                                                                                                                                                                                                                                                                                                                                                                                                                                                                                                                                                                                                                                                                                                                                                                                                                                                                                                                                                                                                                                                                                                                                                                          |                      |                 |
|                | - Performance against the                                                                                                                                                                                                                                                                                                                                                                                                                                                                                                                                                                                                                                                                                                                                                                                                                                                                                                                                                                                                                                                                                                                                                                                                                                                                                                                                                                                                                                                                                                                                                                                                                                                                                                                                                                                                                                                                                                                                                                                                                                                                                                      |                      | •               |
|                | the outlined trajectory in August 2023. ED 4-hour                                                                                                                                                                                                                                                                                                                                                                                                                                                                                                                                                                                                                                                                                                                                                                                                                                                                                                                                                                                                                                                                                                                                                                                                                                                                                                                                                                                                                                                                                                                                                                                                                                                                                                                                                                                                                                                                                                                                                                                                                                                                              |                      |                 |
|                | performance has improved slightly by 0.16% in August 2023 to 76.19% from 76.03% in July 2023.                                                                                                                                                                                                                                                                                                                                                                                                                                                                                                                                                                                                                                                                                                                                                                                                                                                                                                                                                                                                                                                                                                                                                                                                                                                                                                                                                                                                                                                                                                                                                                                                                                                                                                                                                                                                                                                                                                                                                                                                                                  |                      |                 |
|                |                                                                                                                                                                                                                                                                                                                                                                                                                                                                                                                                                                                                                                                                                                                                                                                                                                                                                                                                                                                                                                                                                                                                                                                                                                                                                                                                                                                                                                                                                                                                                                                                                                                                                                                                                                                                                                                                                                                                                                                                                                                                                                                                |                      | improved in     |
|                | <ul> <li>Performance against the 12-hour wait has improved inmonth, however it is currently performing above the</li> </ul>                                                                                                                                                                                                                                                                                                                                                                                                                                                                                                                                                                                                                                                                                                                                                                                                                                                                                                                                                                                                                                                                                                                                                                                                                                                                                                                                                                                                                                                                                                                                                                                                                                                                                                                                                                                                                                                                                                                                                                                                    |                      |                 |
|                | outlined trajectory. The r                                                                                                                                                                                                                                                                                                                                                                                                                                                                                                                                                                                                                                                                                                                                                                                                                                                                                                                                                                                                                                                                                                                                                                                                                                                                                                                                                                                                                                                                                                                                                                                                                                                                                                                                                                                                                                                                                                                                                                                                                                                                                                     |                      |                 |
|                | outilited trajectory. The r                                                                                                                                                                                                                                                                                                                                                                                                                                                                                                                                                                                                                                                                                                                                                                                                                                                                                                                                                                                                                                                                                                                                                                                                                                                                                                                                                                                                                                                                                                                                                                                                                                                                                                                                                                                                                                                                                                                                                                                                                                                                                                    | iumbei oi palienis w | ailing over 12- |