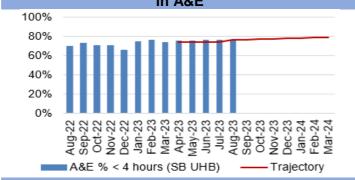

| Report Date    | 28 <sup>th</sup> September 2023                                                                                                                                                                                                                                                                                                                                                                                                                                                                                                                                                                                                                                                                                                                                                                                                                                                                                                                                                                                                                                                                                                                                                                                                                                                                                                                                                                                                                                                                                                                                                                                                                                                                                                                                                                                                                                                                                                                                                                                                                                                                                                | Agenda Item          | 2.6             |
|----------------|--------------------------------------------------------------------------------------------------------------------------------------------------------------------------------------------------------------------------------------------------------------------------------------------------------------------------------------------------------------------------------------------------------------------------------------------------------------------------------------------------------------------------------------------------------------------------------------------------------------------------------------------------------------------------------------------------------------------------------------------------------------------------------------------------------------------------------------------------------------------------------------------------------------------------------------------------------------------------------------------------------------------------------------------------------------------------------------------------------------------------------------------------------------------------------------------------------------------------------------------------------------------------------------------------------------------------------------------------------------------------------------------------------------------------------------------------------------------------------------------------------------------------------------------------------------------------------------------------------------------------------------------------------------------------------------------------------------------------------------------------------------------------------------------------------------------------------------------------------------------------------------------------------------------------------------------------------------------------------------------------------------------------------------------------------------------------------------------------------------------------------|----------------------|-----------------|
| Report Title   | Integrated Performance Report                                                                                                                                                                                                                                                                                                                                                                                                                                                                                                                                                                                                                                                                                                                                                                                                                                                                                                                                                                                                                                                                                                                                                                                                                                                                                                                                                                                                                                                                                                                                                                                                                                                                                                                                                                                                                                                                                                                                                                                                                                                                                                  |                      |                 |
| Report Author  | Meghann Protheroe, Head of Health Board Performance                                                                                                                                                                                                                                                                                                                                                                                                                                                                                                                                                                                                                                                                                                                                                                                                                                                                                                                                                                                                                                                                                                                                                                                                                                                                                                                                                                                                                                                                                                                                                                                                                                                                                                                                                                                                                                                                                                                                                                                                                                                                            |                      |                 |
| Report Sponsor | Darren Griffiths, Director of Fin                                                                                                                                                                                                                                                                                                                                                                                                                                                                                                                                                                                                                                                                                                                                                                                                                                                                                                                                                                                                                                                                                                                                                                                                                                                                                                                                                                                                                                                                                                                                                                                                                                                                                                                                                                                                                                                                                                                                                                                                                                                                                              | ance and Performar   | nce             |
| Presented by   | Darren Griffiths, Director of Fin                                                                                                                                                                                                                                                                                                                                                                                                                                                                                                                                                                                                                                                                                                                                                                                                                                                                                                                                                                                                                                                                                                                                                                                                                                                                                                                                                                                                                                                                                                                                                                                                                                                                                                                                                                                                                                                                                                                                                                                                                                                                                              | ance and Performar   | nce             |
| Freedom of     | Open                                                                                                                                                                                                                                                                                                                                                                                                                                                                                                                                                                                                                                                                                                                                                                                                                                                                                                                                                                                                                                                                                                                                                                                                                                                                                                                                                                                                                                                                                                                                                                                                                                                                                                                                                                                                                                                                                                                                                                                                                                                                                                                           |                      |                 |
| Information    |                                                                                                                                                                                                                                                                                                                                                                                                                                                                                                                                                                                                                                                                                                                                                                                                                                                                                                                                                                                                                                                                                                                                                                                                                                                                                                                                                                                                                                                                                                                                                                                                                                                                                                                                                                                                                                                                                                                                                                                                                                                                                                                                |                      |                 |
| Purpose of the | The purpose of this report is to                                                                                                                                                                                                                                                                                                                                                                                                                                                                                                                                                                                                                                                                                                                                                                                                                                                                                                                                                                                                                                                                                                                                                                                                                                                                                                                                                                                                                                                                                                                                                                                                                                                                                                                                                                                                                                                                                                                                                                                                                                                                                               | provide an update    | on the current  |
| Report         | performance of the Health Boa                                                                                                                                                                                                                                                                                                                                                                                                                                                                                                                                                                                                                                                                                                                                                                                                                                                                                                                                                                                                                                                                                                                                                                                                                                                                                                                                                                                                                                                                                                                                                                                                                                                                                                                                                                                                                                                                                                                                                                                                                                                                                                  |                      |                 |
| _              | reporting period (August 2023) in delivering key local                                                                                                                                                                                                                                                                                                                                                                                                                                                                                                                                                                                                                                                                                                                                                                                                                                                                                                                                                                                                                                                                                                                                                                                                                                                                                                                                                                                                                                                                                                                                                                                                                                                                                                                                                                                                                                                                                                                                                                                                                                                                         |                      |                 |
|                | performance measures as well                                                                                                                                                                                                                                                                                                                                                                                                                                                                                                                                                                                                                                                                                                                                                                                                                                                                                                                                                                                                                                                                                                                                                                                                                                                                                                                                                                                                                                                                                                                                                                                                                                                                                                                                                                                                                                                                                                                                                                                                                                                                                                   | as the national mea  | sures outlined  |
|                | in the 2022/23 NHS Wales Per                                                                                                                                                                                                                                                                                                                                                                                                                                                                                                                                                                                                                                                                                                                                                                                                                                                                                                                                                                                                                                                                                                                                                                                                                                                                                                                                                                                                                                                                                                                                                                                                                                                                                                                                                                                                                                                                                                                                                                                                                                                                                                   | rformance Framewo    | rk.             |
|                |                                                                                                                                                                                                                                                                                                                                                                                                                                                                                                                                                                                                                                                                                                                                                                                                                                                                                                                                                                                                                                                                                                                                                                                                                                                                                                                                                                                                                                                                                                                                                                                                                                                                                                                                                                                                                                                                                                                                                                                                                                                                                                                                |                      |                 |
| Key Issues     | The Integrated Performance                                                                                                                                                                                                                                                                                                                                                                                                                                                                                                                                                                                                                                                                                                                                                                                                                                                                                                                                                                                                                                                                                                                                                                                                                                                                                                                                                                                                                                                                                                                                                                                                                                                                                                                                                                                                                                                                                                                                                                                                                                                                                                     | Report is a routin   | e report that   |
| -              | provides an overview of how                                                                                                                                                                                                                                                                                                                                                                                                                                                                                                                                                                                                                                                                                                                                                                                                                                                                                                                                                                                                                                                                                                                                                                                                                                                                                                                                                                                                                                                                                                                                                                                                                                                                                                                                                                                                                                                                                                                                                                                                                                                                                                    | the Health Board     | is performing   |
|                | against the National Delivery m                                                                                                                                                                                                                                                                                                                                                                                                                                                                                                                                                                                                                                                                                                                                                                                                                                                                                                                                                                                                                                                                                                                                                                                                                                                                                                                                                                                                                                                                                                                                                                                                                                                                                                                                                                                                                                                                                                                                                                                                                                                                                                | neasures and key loo | cal quality and |
|                | safety measures.                                                                                                                                                                                                                                                                                                                                                                                                                                                                                                                                                                                                                                                                                                                                                                                                                                                                                                                                                                                                                                                                                                                                                                                                                                                                                                                                                                                                                                                                                                                                                                                                                                                                                                                                                                                                                                                                                                                                                                                                                                                                                                               |                      |                 |
|                |                                                                                                                                                                                                                                                                                                                                                                                                                                                                                                                                                                                                                                                                                                                                                                                                                                                                                                                                                                                                                                                                                                                                                                                                                                                                                                                                                                                                                                                                                                                                                                                                                                                                                                                                                                                                                                                                                                                                                                                                                                                                                                                                |                      |                 |
|                | The Performance Delivery Fran                                                                                                                                                                                                                                                                                                                                                                                                                                                                                                                                                                                                                                                                                                                                                                                                                                                                                                                                                                                                                                                                                                                                                                                                                                                                                                                                                                                                                                                                                                                                                                                                                                                                                                                                                                                                                                                                                                                                                                                                                                                                                                  |                      | •               |
|                | June 2023, and the measures                                                                                                                                                                                                                                                                                                                                                                                                                                                                                                                                                                                                                                                                                                                                                                                                                                                                                                                                                                                                                                                                                                                                                                                                                                                                                                                                                                                                                                                                                                                                                                                                                                                                                                                                                                                                                                                                                                                                                                                                                                                                                                    | •                    | accordingly in  |
|                | line with current data availabilit                                                                                                                                                                                                                                                                                                                                                                                                                                                                                                                                                                                                                                                                                                                                                                                                                                                                                                                                                                                                                                                                                                                                                                                                                                                                                                                                                                                                                                                                                                                                                                                                                                                                                                                                                                                                                                                                                                                                                                                                                                                                                             | у.                   |                 |
|                |                                                                                                                                                                                                                                                                                                                                                                                                                                                                                                                                                                                                                                                                                                                                                                                                                                                                                                                                                                                                                                                                                                                                                                                                                                                                                                                                                                                                                                                                                                                                                                                                                                                                                                                                                                                                                                                                                                                                                                                                                                                                                                                                |                      |                 |
|                | The report format has been altered to align with key areas of focus                                                                                                                                                                                                                                                                                                                                                                                                                                                                                                                                                                                                                                                                                                                                                                                                                                                                                                                                                                                                                                                                                                                                                                                                                                                                                                                                                                                                                                                                                                                                                                                                                                                                                                                                                                                                                                                                                                                                                                                                                                                            |                      |                 |
|                | within the Performance and Finance Committee                                                                                                                                                                                                                                                                                                                                                                                                                                                                                                                                                                                                                                                                                                                                                                                                                                                                                                                                                                                                                                                                                                                                                                                                                                                                                                                                                                                                                                                                                                                                                                                                                                                                                                                                                                                                                                                                                                                                                                                                                                                                                   |                      |                 |
|                | Key high level issues to highlight this month are as follows:                                                                                                                                                                                                                                                                                                                                                                                                                                                                                                                                                                                                                                                                                                                                                                                                                                                                                                                                                                                                                                                                                                                                                                                                                                                                                                                                                                                                                                                                                                                                                                                                                                                                                                                                                                                                                                                                                                                                                                                                                                                                  |                      |                 |
|                | and the second of the second o |                      |                 |
|                | COVID19                                                                                                                                                                                                                                                                                                                                                                                                                                                                                                                                                                                                                                                                                                                                                                                                                                                                                                                                                                                                                                                                                                                                                                                                                                                                                                                                                                                                                                                                                                                                                                                                                                                                                                                                                                                                                                                                                                                                                                                                                                                                                                                        |                      |                 |
|                | - The number of new cas                                                                                                                                                                                                                                                                                                                                                                                                                                                                                                                                                                                                                                                                                                                                                                                                                                                                                                                                                                                                                                                                                                                                                                                                                                                                                                                                                                                                                                                                                                                                                                                                                                                                                                                                                                                                                                                                                                                                                                                                                                                                                                        | es of COVID19 has    | saw a further   |
|                | increase in August 2023                                                                                                                                                                                                                                                                                                                                                                                                                                                                                                                                                                                                                                                                                                                                                                                                                                                                                                                                                                                                                                                                                                                                                                                                                                                                                                                                                                                                                                                                                                                                                                                                                                                                                                                                                                                                                                                                                                                                                                                                                                                                                                        | 3 to 132 cases, com  | pared with 84   |
|                | reported in July 2023.                                                                                                                                                                                                                                                                                                                                                                                                                                                                                                                                                                                                                                                                                                                                                                                                                                                                                                                                                                                                                                                                                                                                                                                                                                                                                                                                                                                                                                                                                                                                                                                                                                                                                                                                                                                                                                                                                                                                                                                                                                                                                                         |                      |                 |
|                |                                                                                                                                                                                                                                                                                                                                                                                                                                                                                                                                                                                                                                                                                                                                                                                                                                                                                                                                                                                                                                                                                                                                                                                                                                                                                                                                                                                                                                                                                                                                                                                                                                                                                                                                                                                                                                                                                                                                                                                                                                                                                                                                |                      |                 |
|                | Unscheduled Care                                                                                                                                                                                                                                                                                                                                                                                                                                                                                                                                                                                                                                                                                                                                                                                                                                                                                                                                                                                                                                                                                                                                                                                                                                                                                                                                                                                                                                                                                                                                                                                                                                                                                                                                                                                                                                                                                                                                                                                                                                                                                                               |                      |                 |
|                | - Emergency Department (ED) attendances have                                                                                                                                                                                                                                                                                                                                                                                                                                                                                                                                                                                                                                                                                                                                                                                                                                                                                                                                                                                                                                                                                                                                                                                                                                                                                                                                                                                                                                                                                                                                                                                                                                                                                                                                                                                                                                                                                                                                                                                                                                                                                   |                      |                 |
|                | decreased in August 20                                                                                                                                                                                                                                                                                                                                                                                                                                                                                                                                                                                                                                                                                                                                                                                                                                                                                                                                                                                                                                                                                                                                                                                                                                                                                                                                                                                                                                                                                                                                                                                                                                                                                                                                                                                                                                                                                                                                                                                                                                                                                                         | 123 to 10,947 from   | 11,2/8 in July  |
|                | 2023.                                                                                                                                                                                                                                                                                                                                                                                                                                                                                                                                                                                                                                                                                                                                                                                                                                                                                                                                                                                                                                                                                                                                                                                                                                                                                                                                                                                                                                                                                                                                                                                                                                                                                                                                                                                                                                                                                                                                                                                                                                                                                                                          |                      |                 |
|                | - Performance against the                                                                                                                                                                                                                                                                                                                                                                                                                                                                                                                                                                                                                                                                                                                                                                                                                                                                                                                                                                                                                                                                                                                                                                                                                                                                                                                                                                                                                                                                                                                                                                                                                                                                                                                                                                                                                                                                                                                                                                                                                                                                                                      |                      | •               |
|                | the outlined trajectory in August 2023. ED 4-hour                                                                                                                                                                                                                                                                                                                                                                                                                                                                                                                                                                                                                                                                                                                                                                                                                                                                                                                                                                                                                                                                                                                                                                                                                                                                                                                                                                                                                                                                                                                                                                                                                                                                                                                                                                                                                                                                                                                                                                                                                                                                              |                      |                 |
|                | performance has improved slightly by 0.16% in August 2023 to 76.19% from 76.03% in July 2023.                                                                                                                                                                                                                                                                                                                                                                                                                                                                                                                                                                                                                                                                                                                                                                                                                                                                                                                                                                                                                                                                                                                                                                                                                                                                                                                                                                                                                                                                                                                                                                                                                                                                                                                                                                                                                                                                                                                                                                                                                                  |                      |                 |
|                |                                                                                                                                                                                                                                                                                                                                                                                                                                                                                                                                                                                                                                                                                                                                                                                                                                                                                                                                                                                                                                                                                                                                                                                                                                                                                                                                                                                                                                                                                                                                                                                                                                                                                                                                                                                                                                                                                                                                                                                                                                                                                                                                |                      | improved in     |
|                | <ul> <li>Performance against the 12-hour wait has improved inmonth, however it is currently performing above the</li> </ul>                                                                                                                                                                                                                                                                                                                                                                                                                                                                                                                                                                                                                                                                                                                                                                                                                                                                                                                                                                                                                                                                                                                                                                                                                                                                                                                                                                                                                                                                                                                                                                                                                                                                                                                                                                                                                                                                                                                                                                                                    |                      |                 |
|                | outlined trajectory. The r                                                                                                                                                                                                                                                                                                                                                                                                                                                                                                                                                                                                                                                                                                                                                                                                                                                                                                                                                                                                                                                                                                                                                                                                                                                                                                                                                                                                                                                                                                                                                                                                                                                                                                                                                                                                                                                                                                                                                                                                                                                                                                     |                      |                 |
|                | outilited trajectory. The r                                                                                                                                                                                                                                                                                                                                                                                                                                                                                                                                                                                                                                                                                                                                                                                                                                                                                                                                                                                                                                                                                                                                                                                                                                                                                                                                                                                                                                                                                                                                                                                                                                                                                                                                                                                                                                                                                                                                                                                                                                                                                                    | iumbei oi palienis w | ailing over 12- |