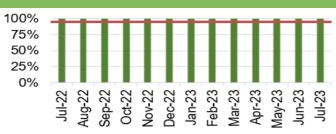

| Report Date    | 28 <sup>th</sup> September 2023                                                                                                                                                                                                                                                                                                                                                                                                                                                                                                                                                                                                                                                                                                                                                                                                                                                                                                                                                                                                                                                                                                                                                                                                                                                                                                                                                                                                                                                                                                                                                                                                                                                                                                                                                                                                                                                                                                                                                                                                                                                                                                | Agenda Item          | 2.6             |
|----------------|--------------------------------------------------------------------------------------------------------------------------------------------------------------------------------------------------------------------------------------------------------------------------------------------------------------------------------------------------------------------------------------------------------------------------------------------------------------------------------------------------------------------------------------------------------------------------------------------------------------------------------------------------------------------------------------------------------------------------------------------------------------------------------------------------------------------------------------------------------------------------------------------------------------------------------------------------------------------------------------------------------------------------------------------------------------------------------------------------------------------------------------------------------------------------------------------------------------------------------------------------------------------------------------------------------------------------------------------------------------------------------------------------------------------------------------------------------------------------------------------------------------------------------------------------------------------------------------------------------------------------------------------------------------------------------------------------------------------------------------------------------------------------------------------------------------------------------------------------------------------------------------------------------------------------------------------------------------------------------------------------------------------------------------------------------------------------------------------------------------------------------|----------------------|-----------------|
| Report Title   | Integrated Performance Report                                                                                                                                                                                                                                                                                                                                                                                                                                                                                                                                                                                                                                                                                                                                                                                                                                                                                                                                                                                                                                                                                                                                                                                                                                                                                                                                                                                                                                                                                                                                                                                                                                                                                                                                                                                                                                                                                                                                                                                                                                                                                                  |                      |                 |
| Report Author  | Meghann Protheroe, Head of Health Board Performance                                                                                                                                                                                                                                                                                                                                                                                                                                                                                                                                                                                                                                                                                                                                                                                                                                                                                                                                                                                                                                                                                                                                                                                                                                                                                                                                                                                                                                                                                                                                                                                                                                                                                                                                                                                                                                                                                                                                                                                                                                                                            |                      |                 |
| Report Sponsor | Darren Griffiths, Director of Fin                                                                                                                                                                                                                                                                                                                                                                                                                                                                                                                                                                                                                                                                                                                                                                                                                                                                                                                                                                                                                                                                                                                                                                                                                                                                                                                                                                                                                                                                                                                                                                                                                                                                                                                                                                                                                                                                                                                                                                                                                                                                                              | ance and Performar   | nce             |
| Presented by   | Darren Griffiths, Director of Fin                                                                                                                                                                                                                                                                                                                                                                                                                                                                                                                                                                                                                                                                                                                                                                                                                                                                                                                                                                                                                                                                                                                                                                                                                                                                                                                                                                                                                                                                                                                                                                                                                                                                                                                                                                                                                                                                                                                                                                                                                                                                                              | ance and Performar   | nce             |
| Freedom of     | Open                                                                                                                                                                                                                                                                                                                                                                                                                                                                                                                                                                                                                                                                                                                                                                                                                                                                                                                                                                                                                                                                                                                                                                                                                                                                                                                                                                                                                                                                                                                                                                                                                                                                                                                                                                                                                                                                                                                                                                                                                                                                                                                           |                      |                 |
| Information    |                                                                                                                                                                                                                                                                                                                                                                                                                                                                                                                                                                                                                                                                                                                                                                                                                                                                                                                                                                                                                                                                                                                                                                                                                                                                                                                                                                                                                                                                                                                                                                                                                                                                                                                                                                                                                                                                                                                                                                                                                                                                                                                                |                      |                 |
| Purpose of the | The purpose of this report is to                                                                                                                                                                                                                                                                                                                                                                                                                                                                                                                                                                                                                                                                                                                                                                                                                                                                                                                                                                                                                                                                                                                                                                                                                                                                                                                                                                                                                                                                                                                                                                                                                                                                                                                                                                                                                                                                                                                                                                                                                                                                                               | provide an update    | on the current  |
| Report         | performance of the Health Boa                                                                                                                                                                                                                                                                                                                                                                                                                                                                                                                                                                                                                                                                                                                                                                                                                                                                                                                                                                                                                                                                                                                                                                                                                                                                                                                                                                                                                                                                                                                                                                                                                                                                                                                                                                                                                                                                                                                                                                                                                                                                                                  |                      |                 |
| _              | reporting period (August 2023) in delivering key local                                                                                                                                                                                                                                                                                                                                                                                                                                                                                                                                                                                                                                                                                                                                                                                                                                                                                                                                                                                                                                                                                                                                                                                                                                                                                                                                                                                                                                                                                                                                                                                                                                                                                                                                                                                                                                                                                                                                                                                                                                                                         |                      |                 |
|                | performance measures as well                                                                                                                                                                                                                                                                                                                                                                                                                                                                                                                                                                                                                                                                                                                                                                                                                                                                                                                                                                                                                                                                                                                                                                                                                                                                                                                                                                                                                                                                                                                                                                                                                                                                                                                                                                                                                                                                                                                                                                                                                                                                                                   | as the national mea  | sures outlined  |
|                | in the 2022/23 NHS Wales Per                                                                                                                                                                                                                                                                                                                                                                                                                                                                                                                                                                                                                                                                                                                                                                                                                                                                                                                                                                                                                                                                                                                                                                                                                                                                                                                                                                                                                                                                                                                                                                                                                                                                                                                                                                                                                                                                                                                                                                                                                                                                                                   | rformance Framewo    | rk.             |
|                |                                                                                                                                                                                                                                                                                                                                                                                                                                                                                                                                                                                                                                                                                                                                                                                                                                                                                                                                                                                                                                                                                                                                                                                                                                                                                                                                                                                                                                                                                                                                                                                                                                                                                                                                                                                                                                                                                                                                                                                                                                                                                                                                |                      |                 |
| Key Issues     | The Integrated Performance                                                                                                                                                                                                                                                                                                                                                                                                                                                                                                                                                                                                                                                                                                                                                                                                                                                                                                                                                                                                                                                                                                                                                                                                                                                                                                                                                                                                                                                                                                                                                                                                                                                                                                                                                                                                                                                                                                                                                                                                                                                                                                     | Report is a routin   | e report that   |
| -              | provides an overview of how                                                                                                                                                                                                                                                                                                                                                                                                                                                                                                                                                                                                                                                                                                                                                                                                                                                                                                                                                                                                                                                                                                                                                                                                                                                                                                                                                                                                                                                                                                                                                                                                                                                                                                                                                                                                                                                                                                                                                                                                                                                                                                    | the Health Board     | is performing   |
|                | against the National Delivery m                                                                                                                                                                                                                                                                                                                                                                                                                                                                                                                                                                                                                                                                                                                                                                                                                                                                                                                                                                                                                                                                                                                                                                                                                                                                                                                                                                                                                                                                                                                                                                                                                                                                                                                                                                                                                                                                                                                                                                                                                                                                                                | neasures and key loo | cal quality and |
|                | safety measures.                                                                                                                                                                                                                                                                                                                                                                                                                                                                                                                                                                                                                                                                                                                                                                                                                                                                                                                                                                                                                                                                                                                                                                                                                                                                                                                                                                                                                                                                                                                                                                                                                                                                                                                                                                                                                                                                                                                                                                                                                                                                                                               |                      |                 |
|                |                                                                                                                                                                                                                                                                                                                                                                                                                                                                                                                                                                                                                                                                                                                                                                                                                                                                                                                                                                                                                                                                                                                                                                                                                                                                                                                                                                                                                                                                                                                                                                                                                                                                                                                                                                                                                                                                                                                                                                                                                                                                                                                                |                      |                 |
|                | The Performance Delivery Fran                                                                                                                                                                                                                                                                                                                                                                                                                                                                                                                                                                                                                                                                                                                                                                                                                                                                                                                                                                                                                                                                                                                                                                                                                                                                                                                                                                                                                                                                                                                                                                                                                                                                                                                                                                                                                                                                                                                                                                                                                                                                                                  |                      | •               |
|                | June 2023, and the measures                                                                                                                                                                                                                                                                                                                                                                                                                                                                                                                                                                                                                                                                                                                                                                                                                                                                                                                                                                                                                                                                                                                                                                                                                                                                                                                                                                                                                                                                                                                                                                                                                                                                                                                                                                                                                                                                                                                                                                                                                                                                                                    | •                    | accordingly in  |
|                | line with current data availabilit                                                                                                                                                                                                                                                                                                                                                                                                                                                                                                                                                                                                                                                                                                                                                                                                                                                                                                                                                                                                                                                                                                                                                                                                                                                                                                                                                                                                                                                                                                                                                                                                                                                                                                                                                                                                                                                                                                                                                                                                                                                                                             | у.                   |                 |
|                |                                                                                                                                                                                                                                                                                                                                                                                                                                                                                                                                                                                                                                                                                                                                                                                                                                                                                                                                                                                                                                                                                                                                                                                                                                                                                                                                                                                                                                                                                                                                                                                                                                                                                                                                                                                                                                                                                                                                                                                                                                                                                                                                |                      |                 |
|                | The report format has been altered to align with key areas of focus                                                                                                                                                                                                                                                                                                                                                                                                                                                                                                                                                                                                                                                                                                                                                                                                                                                                                                                                                                                                                                                                                                                                                                                                                                                                                                                                                                                                                                                                                                                                                                                                                                                                                                                                                                                                                                                                                                                                                                                                                                                            |                      |                 |
|                | within the Performance and Finance Committee                                                                                                                                                                                                                                                                                                                                                                                                                                                                                                                                                                                                                                                                                                                                                                                                                                                                                                                                                                                                                                                                                                                                                                                                                                                                                                                                                                                                                                                                                                                                                                                                                                                                                                                                                                                                                                                                                                                                                                                                                                                                                   |                      |                 |
|                | Key high level issues to highlight this month are as follows:                                                                                                                                                                                                                                                                                                                                                                                                                                                                                                                                                                                                                                                                                                                                                                                                                                                                                                                                                                                                                                                                                                                                                                                                                                                                                                                                                                                                                                                                                                                                                                                                                                                                                                                                                                                                                                                                                                                                                                                                                                                                  |                      |                 |
|                | and the second of the second o |                      |                 |
|                | COVID19                                                                                                                                                                                                                                                                                                                                                                                                                                                                                                                                                                                                                                                                                                                                                                                                                                                                                                                                                                                                                                                                                                                                                                                                                                                                                                                                                                                                                                                                                                                                                                                                                                                                                                                                                                                                                                                                                                                                                                                                                                                                                                                        |                      |                 |
|                | - The number of new cas                                                                                                                                                                                                                                                                                                                                                                                                                                                                                                                                                                                                                                                                                                                                                                                                                                                                                                                                                                                                                                                                                                                                                                                                                                                                                                                                                                                                                                                                                                                                                                                                                                                                                                                                                                                                                                                                                                                                                                                                                                                                                                        | es of COVID19 has    | saw a further   |
|                | increase in August 2023                                                                                                                                                                                                                                                                                                                                                                                                                                                                                                                                                                                                                                                                                                                                                                                                                                                                                                                                                                                                                                                                                                                                                                                                                                                                                                                                                                                                                                                                                                                                                                                                                                                                                                                                                                                                                                                                                                                                                                                                                                                                                                        | 3 to 132 cases, com  | pared with 84   |
|                | reported in July 2023.                                                                                                                                                                                                                                                                                                                                                                                                                                                                                                                                                                                                                                                                                                                                                                                                                                                                                                                                                                                                                                                                                                                                                                                                                                                                                                                                                                                                                                                                                                                                                                                                                                                                                                                                                                                                                                                                                                                                                                                                                                                                                                         |                      |                 |
|                |                                                                                                                                                                                                                                                                                                                                                                                                                                                                                                                                                                                                                                                                                                                                                                                                                                                                                                                                                                                                                                                                                                                                                                                                                                                                                                                                                                                                                                                                                                                                                                                                                                                                                                                                                                                                                                                                                                                                                                                                                                                                                                                                |                      |                 |
|                | Unscheduled Care                                                                                                                                                                                                                                                                                                                                                                                                                                                                                                                                                                                                                                                                                                                                                                                                                                                                                                                                                                                                                                                                                                                                                                                                                                                                                                                                                                                                                                                                                                                                                                                                                                                                                                                                                                                                                                                                                                                                                                                                                                                                                                               |                      |                 |
|                | - Emergency Department (ED) attendances have                                                                                                                                                                                                                                                                                                                                                                                                                                                                                                                                                                                                                                                                                                                                                                                                                                                                                                                                                                                                                                                                                                                                                                                                                                                                                                                                                                                                                                                                                                                                                                                                                                                                                                                                                                                                                                                                                                                                                                                                                                                                                   |                      |                 |
|                | decreased in August 20                                                                                                                                                                                                                                                                                                                                                                                                                                                                                                                                                                                                                                                                                                                                                                                                                                                                                                                                                                                                                                                                                                                                                                                                                                                                                                                                                                                                                                                                                                                                                                                                                                                                                                                                                                                                                                                                                                                                                                                                                                                                                                         | 123 to 10,947 from   | 11,2/8 in July  |
|                | 2023.                                                                                                                                                                                                                                                                                                                                                                                                                                                                                                                                                                                                                                                                                                                                                                                                                                                                                                                                                                                                                                                                                                                                                                                                                                                                                                                                                                                                                                                                                                                                                                                                                                                                                                                                                                                                                                                                                                                                                                                                                                                                                                                          |                      |                 |
|                | - Performance against the                                                                                                                                                                                                                                                                                                                                                                                                                                                                                                                                                                                                                                                                                                                                                                                                                                                                                                                                                                                                                                                                                                                                                                                                                                                                                                                                                                                                                                                                                                                                                                                                                                                                                                                                                                                                                                                                                                                                                                                                                                                                                                      |                      | •               |
|                | the outlined trajectory in August 2023. ED 4-hour                                                                                                                                                                                                                                                                                                                                                                                                                                                                                                                                                                                                                                                                                                                                                                                                                                                                                                                                                                                                                                                                                                                                                                                                                                                                                                                                                                                                                                                                                                                                                                                                                                                                                                                                                                                                                                                                                                                                                                                                                                                                              |                      |                 |
|                | performance has improved slightly by 0.16% in August 2023 to 76.19% from 76.03% in July 2023.                                                                                                                                                                                                                                                                                                                                                                                                                                                                                                                                                                                                                                                                                                                                                                                                                                                                                                                                                                                                                                                                                                                                                                                                                                                                                                                                                                                                                                                                                                                                                                                                                                                                                                                                                                                                                                                                                                                                                                                                                                  |                      |                 |
|                |                                                                                                                                                                                                                                                                                                                                                                                                                                                                                                                                                                                                                                                                                                                                                                                                                                                                                                                                                                                                                                                                                                                                                                                                                                                                                                                                                                                                                                                                                                                                                                                                                                                                                                                                                                                                                                                                                                                                                                                                                                                                                                                                |                      | improved in     |
|                | <ul> <li>Performance against the 12-hour wait has improved inmonth, however it is currently performing above the</li> </ul>                                                                                                                                                                                                                                                                                                                                                                                                                                                                                                                                                                                                                                                                                                                                                                                                                                                                                                                                                                                                                                                                                                                                                                                                                                                                                                                                                                                                                                                                                                                                                                                                                                                                                                                                                                                                                                                                                                                                                                                                    |                      |                 |
|                | outlined trajectory. The r                                                                                                                                                                                                                                                                                                                                                                                                                                                                                                                                                                                                                                                                                                                                                                                                                                                                                                                                                                                                                                                                                                                                                                                                                                                                                                                                                                                                                                                                                                                                                                                                                                                                                                                                                                                                                                                                                                                                                                                                                                                                                                     |                      |                 |
|                | outilited trajectory. The r                                                                                                                                                                                                                                                                                                                                                                                                                                                                                                                                                                                                                                                                                                                                                                                                                                                                                                                                                                                                                                                                                                                                                                                                                                                                                                                                                                                                                                                                                                                                                                                                                                                                                                                                                                                                                                                                                                                                                                                                                                                                                                    | iumbei oi palienis w | ailing over 12- |