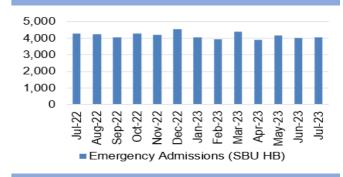

within 1hr of clinical assessment

Service continues to experience issues with data reporting. It is anticipated that up to date accurate data will be available shortly.

**Chart 5: A&E Attendances** 



■Total A&E Attendances (SBU HB)

Chart 9: Elective procedures cancelled due to



Elective procedures cancelled due to lack of beds

Chart 13: % of thrombolysed stroke patients with a door to door needle time of less than or egual to 45 minutes



Chart 2: % red calls responded to within 8 minutes



Chart 3: Number of ambulance handovers over 1 hour



Chart 4: Lost hours- notification to ambulance handover over 15 minutes



Chart 6: % patients who spend less than 4 hours in A&E



Chart 7: Number of patients waiting over 12 hours in A&E



**Chart 8: Number of emergency admissions** 



**Chart 10: Number of clinically optimised patients** 



Chart 11: Delay reason for clinically optimised patients



Chart 12: Average lost bed days (per day)





Chart 14: Direct admission to Acute Stroke Unit within 4 hours



Chart 15: % of stroke patients receiving CT scan with 1 hour



Chart 16: % stroke patients receiving consultant assessment within 24 hours



# HARM FROM REDUCTION IN NON-COVID ACTIVITY Primary and Community Care Overview



■ Total number of patients receiving care from EHEW

**Chart 5: General Dental Services - Activity** 



Chart 9: Optometry Activity - low vision care



Chart 13: Podiatry - Total number of patients waiting > 14 weeks



Chart 2: GMS - Escalation Levels



Chart 6: General Dental Services - New



Chart 10: Community Pharmacy – Escalation