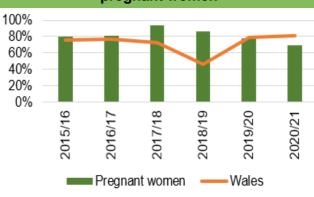

| Report Date    | 28 <sup>th</sup> September 2023                                                                                                                                                                                                                                                                                                                                                                                                                                                                                                                                                                                                                                                                                                                                                                                                                                                                                                                                                                                                                                                                                                                                                                                                                                                                                                                                                                                                                                                                                                                                                                                                                                                                                                                                                                                                                                                                                                                                                                                                                                                                                                | Agenda Item          | 2.6             |
|----------------|--------------------------------------------------------------------------------------------------------------------------------------------------------------------------------------------------------------------------------------------------------------------------------------------------------------------------------------------------------------------------------------------------------------------------------------------------------------------------------------------------------------------------------------------------------------------------------------------------------------------------------------------------------------------------------------------------------------------------------------------------------------------------------------------------------------------------------------------------------------------------------------------------------------------------------------------------------------------------------------------------------------------------------------------------------------------------------------------------------------------------------------------------------------------------------------------------------------------------------------------------------------------------------------------------------------------------------------------------------------------------------------------------------------------------------------------------------------------------------------------------------------------------------------------------------------------------------------------------------------------------------------------------------------------------------------------------------------------------------------------------------------------------------------------------------------------------------------------------------------------------------------------------------------------------------------------------------------------------------------------------------------------------------------------------------------------------------------------------------------------------------|----------------------|-----------------|
| Report Title   | Integrated Performance Report                                                                                                                                                                                                                                                                                                                                                                                                                                                                                                                                                                                                                                                                                                                                                                                                                                                                                                                                                                                                                                                                                                                                                                                                                                                                                                                                                                                                                                                                                                                                                                                                                                                                                                                                                                                                                                                                                                                                                                                                                                                                                                  |                      |                 |
| Report Author  | Meghann Protheroe, Head of Health Board Performance                                                                                                                                                                                                                                                                                                                                                                                                                                                                                                                                                                                                                                                                                                                                                                                                                                                                                                                                                                                                                                                                                                                                                                                                                                                                                                                                                                                                                                                                                                                                                                                                                                                                                                                                                                                                                                                                                                                                                                                                                                                                            |                      |                 |
| Report Sponsor | Darren Griffiths, Director of Fin                                                                                                                                                                                                                                                                                                                                                                                                                                                                                                                                                                                                                                                                                                                                                                                                                                                                                                                                                                                                                                                                                                                                                                                                                                                                                                                                                                                                                                                                                                                                                                                                                                                                                                                                                                                                                                                                                                                                                                                                                                                                                              | ance and Performar   | nce             |
| Presented by   | Darren Griffiths, Director of Fin                                                                                                                                                                                                                                                                                                                                                                                                                                                                                                                                                                                                                                                                                                                                                                                                                                                                                                                                                                                                                                                                                                                                                                                                                                                                                                                                                                                                                                                                                                                                                                                                                                                                                                                                                                                                                                                                                                                                                                                                                                                                                              | ance and Performar   | nce             |
| Freedom of     | Open                                                                                                                                                                                                                                                                                                                                                                                                                                                                                                                                                                                                                                                                                                                                                                                                                                                                                                                                                                                                                                                                                                                                                                                                                                                                                                                                                                                                                                                                                                                                                                                                                                                                                                                                                                                                                                                                                                                                                                                                                                                                                                                           |                      |                 |
| Information    |                                                                                                                                                                                                                                                                                                                                                                                                                                                                                                                                                                                                                                                                                                                                                                                                                                                                                                                                                                                                                                                                                                                                                                                                                                                                                                                                                                                                                                                                                                                                                                                                                                                                                                                                                                                                                                                                                                                                                                                                                                                                                                                                |                      |                 |
| Purpose of the | The purpose of this report is to                                                                                                                                                                                                                                                                                                                                                                                                                                                                                                                                                                                                                                                                                                                                                                                                                                                                                                                                                                                                                                                                                                                                                                                                                                                                                                                                                                                                                                                                                                                                                                                                                                                                                                                                                                                                                                                                                                                                                                                                                                                                                               | provide an update    | on the current  |
| Report         | performance of the Health Boa                                                                                                                                                                                                                                                                                                                                                                                                                                                                                                                                                                                                                                                                                                                                                                                                                                                                                                                                                                                                                                                                                                                                                                                                                                                                                                                                                                                                                                                                                                                                                                                                                                                                                                                                                                                                                                                                                                                                                                                                                                                                                                  |                      |                 |
| _              | reporting period (August 2023) in delivering key local                                                                                                                                                                                                                                                                                                                                                                                                                                                                                                                                                                                                                                                                                                                                                                                                                                                                                                                                                                                                                                                                                                                                                                                                                                                                                                                                                                                                                                                                                                                                                                                                                                                                                                                                                                                                                                                                                                                                                                                                                                                                         |                      |                 |
|                | performance measures as well                                                                                                                                                                                                                                                                                                                                                                                                                                                                                                                                                                                                                                                                                                                                                                                                                                                                                                                                                                                                                                                                                                                                                                                                                                                                                                                                                                                                                                                                                                                                                                                                                                                                                                                                                                                                                                                                                                                                                                                                                                                                                                   | as the national mea  | sures outlined  |
|                | in the 2022/23 NHS Wales Per                                                                                                                                                                                                                                                                                                                                                                                                                                                                                                                                                                                                                                                                                                                                                                                                                                                                                                                                                                                                                                                                                                                                                                                                                                                                                                                                                                                                                                                                                                                                                                                                                                                                                                                                                                                                                                                                                                                                                                                                                                                                                                   | rformance Framewo    | rk.             |
|                |                                                                                                                                                                                                                                                                                                                                                                                                                                                                                                                                                                                                                                                                                                                                                                                                                                                                                                                                                                                                                                                                                                                                                                                                                                                                                                                                                                                                                                                                                                                                                                                                                                                                                                                                                                                                                                                                                                                                                                                                                                                                                                                                |                      |                 |
| Key Issues     | The Integrated Performance                                                                                                                                                                                                                                                                                                                                                                                                                                                                                                                                                                                                                                                                                                                                                                                                                                                                                                                                                                                                                                                                                                                                                                                                                                                                                                                                                                                                                                                                                                                                                                                                                                                                                                                                                                                                                                                                                                                                                                                                                                                                                                     | Report is a routin   | e report that   |
| -              | provides an overview of how                                                                                                                                                                                                                                                                                                                                                                                                                                                                                                                                                                                                                                                                                                                                                                                                                                                                                                                                                                                                                                                                                                                                                                                                                                                                                                                                                                                                                                                                                                                                                                                                                                                                                                                                                                                                                                                                                                                                                                                                                                                                                                    | the Health Board     | is performing   |
|                | against the National Delivery m                                                                                                                                                                                                                                                                                                                                                                                                                                                                                                                                                                                                                                                                                                                                                                                                                                                                                                                                                                                                                                                                                                                                                                                                                                                                                                                                                                                                                                                                                                                                                                                                                                                                                                                                                                                                                                                                                                                                                                                                                                                                                                | neasures and key loo | cal quality and |
|                | safety measures.                                                                                                                                                                                                                                                                                                                                                                                                                                                                                                                                                                                                                                                                                                                                                                                                                                                                                                                                                                                                                                                                                                                                                                                                                                                                                                                                                                                                                                                                                                                                                                                                                                                                                                                                                                                                                                                                                                                                                                                                                                                                                                               |                      |                 |
|                |                                                                                                                                                                                                                                                                                                                                                                                                                                                                                                                                                                                                                                                                                                                                                                                                                                                                                                                                                                                                                                                                                                                                                                                                                                                                                                                                                                                                                                                                                                                                                                                                                                                                                                                                                                                                                                                                                                                                                                                                                                                                                                                                |                      |                 |
|                | The Performance Delivery Fran                                                                                                                                                                                                                                                                                                                                                                                                                                                                                                                                                                                                                                                                                                                                                                                                                                                                                                                                                                                                                                                                                                                                                                                                                                                                                                                                                                                                                                                                                                                                                                                                                                                                                                                                                                                                                                                                                                                                                                                                                                                                                                  |                      | •               |
|                | June 2023, and the measures                                                                                                                                                                                                                                                                                                                                                                                                                                                                                                                                                                                                                                                                                                                                                                                                                                                                                                                                                                                                                                                                                                                                                                                                                                                                                                                                                                                                                                                                                                                                                                                                                                                                                                                                                                                                                                                                                                                                                                                                                                                                                                    | •                    | accordingly in  |
|                | line with current data availabilit                                                                                                                                                                                                                                                                                                                                                                                                                                                                                                                                                                                                                                                                                                                                                                                                                                                                                                                                                                                                                                                                                                                                                                                                                                                                                                                                                                                                                                                                                                                                                                                                                                                                                                                                                                                                                                                                                                                                                                                                                                                                                             | у.                   |                 |
|                |                                                                                                                                                                                                                                                                                                                                                                                                                                                                                                                                                                                                                                                                                                                                                                                                                                                                                                                                                                                                                                                                                                                                                                                                                                                                                                                                                                                                                                                                                                                                                                                                                                                                                                                                                                                                                                                                                                                                                                                                                                                                                                                                |                      |                 |
|                | The report format has been altered to align with key areas of focus                                                                                                                                                                                                                                                                                                                                                                                                                                                                                                                                                                                                                                                                                                                                                                                                                                                                                                                                                                                                                                                                                                                                                                                                                                                                                                                                                                                                                                                                                                                                                                                                                                                                                                                                                                                                                                                                                                                                                                                                                                                            |                      |                 |
|                | within the Performance and Finance Committee                                                                                                                                                                                                                                                                                                                                                                                                                                                                                                                                                                                                                                                                                                                                                                                                                                                                                                                                                                                                                                                                                                                                                                                                                                                                                                                                                                                                                                                                                                                                                                                                                                                                                                                                                                                                                                                                                                                                                                                                                                                                                   |                      |                 |
|                | Key high level issues to highlight this month are as follows:                                                                                                                                                                                                                                                                                                                                                                                                                                                                                                                                                                                                                                                                                                                                                                                                                                                                                                                                                                                                                                                                                                                                                                                                                                                                                                                                                                                                                                                                                                                                                                                                                                                                                                                                                                                                                                                                                                                                                                                                                                                                  |                      |                 |
|                | and the second of the second o |                      |                 |
|                | COVID19                                                                                                                                                                                                                                                                                                                                                                                                                                                                                                                                                                                                                                                                                                                                                                                                                                                                                                                                                                                                                                                                                                                                                                                                                                                                                                                                                                                                                                                                                                                                                                                                                                                                                                                                                                                                                                                                                                                                                                                                                                                                                                                        |                      |                 |
|                | - The number of new cas                                                                                                                                                                                                                                                                                                                                                                                                                                                                                                                                                                                                                                                                                                                                                                                                                                                                                                                                                                                                                                                                                                                                                                                                                                                                                                                                                                                                                                                                                                                                                                                                                                                                                                                                                                                                                                                                                                                                                                                                                                                                                                        | es of COVID19 has    | saw a further   |
|                | increase in August 2023                                                                                                                                                                                                                                                                                                                                                                                                                                                                                                                                                                                                                                                                                                                                                                                                                                                                                                                                                                                                                                                                                                                                                                                                                                                                                                                                                                                                                                                                                                                                                                                                                                                                                                                                                                                                                                                                                                                                                                                                                                                                                                        | 3 to 132 cases, com  | pared with 84   |
|                | reported in July 2023.                                                                                                                                                                                                                                                                                                                                                                                                                                                                                                                                                                                                                                                                                                                                                                                                                                                                                                                                                                                                                                                                                                                                                                                                                                                                                                                                                                                                                                                                                                                                                                                                                                                                                                                                                                                                                                                                                                                                                                                                                                                                                                         |                      |                 |
|                |                                                                                                                                                                                                                                                                                                                                                                                                                                                                                                                                                                                                                                                                                                                                                                                                                                                                                                                                                                                                                                                                                                                                                                                                                                                                                                                                                                                                                                                                                                                                                                                                                                                                                                                                                                                                                                                                                                                                                                                                                                                                                                                                |                      |                 |
|                | Unscheduled Care                                                                                                                                                                                                                                                                                                                                                                                                                                                                                                                                                                                                                                                                                                                                                                                                                                                                                                                                                                                                                                                                                                                                                                                                                                                                                                                                                                                                                                                                                                                                                                                                                                                                                                                                                                                                                                                                                                                                                                                                                                                                                                               |                      |                 |
|                | - Emergency Department (ED) attendances have                                                                                                                                                                                                                                                                                                                                                                                                                                                                                                                                                                                                                                                                                                                                                                                                                                                                                                                                                                                                                                                                                                                                                                                                                                                                                                                                                                                                                                                                                                                                                                                                                                                                                                                                                                                                                                                                                                                                                                                                                                                                                   |                      |                 |
|                | decreased in August 20                                                                                                                                                                                                                                                                                                                                                                                                                                                                                                                                                                                                                                                                                                                                                                                                                                                                                                                                                                                                                                                                                                                                                                                                                                                                                                                                                                                                                                                                                                                                                                                                                                                                                                                                                                                                                                                                                                                                                                                                                                                                                                         | 123 to 10,947 from   | 11,2/8 in July  |
|                | 2023.                                                                                                                                                                                                                                                                                                                                                                                                                                                                                                                                                                                                                                                                                                                                                                                                                                                                                                                                                                                                                                                                                                                                                                                                                                                                                                                                                                                                                                                                                                                                                                                                                                                                                                                                                                                                                                                                                                                                                                                                                                                                                                                          |                      |                 |
|                | - Performance against the                                                                                                                                                                                                                                                                                                                                                                                                                                                                                                                                                                                                                                                                                                                                                                                                                                                                                                                                                                                                                                                                                                                                                                                                                                                                                                                                                                                                                                                                                                                                                                                                                                                                                                                                                                                                                                                                                                                                                                                                                                                                                                      |                      | •               |
|                | the outlined trajectory in August 2023. ED 4-hour                                                                                                                                                                                                                                                                                                                                                                                                                                                                                                                                                                                                                                                                                                                                                                                                                                                                                                                                                                                                                                                                                                                                                                                                                                                                                                                                                                                                                                                                                                                                                                                                                                                                                                                                                                                                                                                                                                                                                                                                                                                                              |                      |                 |
|                | performance has improved slightly by 0.16% in August 2023 to 76.19% from 76.03% in July 2023.                                                                                                                                                                                                                                                                                                                                                                                                                                                                                                                                                                                                                                                                                                                                                                                                                                                                                                                                                                                                                                                                                                                                                                                                                                                                                                                                                                                                                                                                                                                                                                                                                                                                                                                                                                                                                                                                                                                                                                                                                                  |                      |                 |
|                |                                                                                                                                                                                                                                                                                                                                                                                                                                                                                                                                                                                                                                                                                                                                                                                                                                                                                                                                                                                                                                                                                                                                                                                                                                                                                                                                                                                                                                                                                                                                                                                                                                                                                                                                                                                                                                                                                                                                                                                                                                                                                                                                |                      | improved in     |
|                | <ul> <li>Performance against the 12-hour wait has improved inmonth, however it is currently performing above the</li> </ul>                                                                                                                                                                                                                                                                                                                                                                                                                                                                                                                                                                                                                                                                                                                                                                                                                                                                                                                                                                                                                                                                                                                                                                                                                                                                                                                                                                                                                                                                                                                                                                                                                                                                                                                                                                                                                                                                                                                                                                                                    |                      |                 |
|                | outlined trajectory. The r                                                                                                                                                                                                                                                                                                                                                                                                                                                                                                                                                                                                                                                                                                                                                                                                                                                                                                                                                                                                                                                                                                                                                                                                                                                                                                                                                                                                                                                                                                                                                                                                                                                                                                                                                                                                                                                                                                                                                                                                                                                                                                     |                      |                 |
|                | outilited trajectory. The r                                                                                                                                                                                                                                                                                                                                                                                                                                                                                                                                                                                                                                                                                                                                                                                                                                                                                                                                                                                                                                                                                                                                                                                                                                                                                                                                                                                                                                                                                                                                                                                                                                                                                                                                                                                                                                                                                                                                                                                                                                                                                                    | iumbei oi palienis w | ailing over 12- |