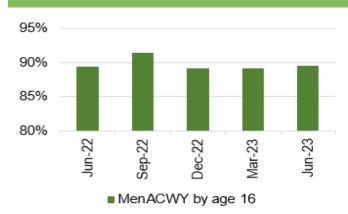

| Report Date    | 28 <sup>th</sup> September 2023                                                                                                                                                                                                                                                                                                                                                                                                                                                                                                                                                                                                                                                                                                                                                                                                                                                                                                                                                                                                                                                                                                                                                                                                                                                                                                                                                                                                                                                                                                                                                                                                                                                                                                                                                                                                                                                                                                                                                                                                                                                                                                | Agenda Item          | 2.6             |
|----------------|--------------------------------------------------------------------------------------------------------------------------------------------------------------------------------------------------------------------------------------------------------------------------------------------------------------------------------------------------------------------------------------------------------------------------------------------------------------------------------------------------------------------------------------------------------------------------------------------------------------------------------------------------------------------------------------------------------------------------------------------------------------------------------------------------------------------------------------------------------------------------------------------------------------------------------------------------------------------------------------------------------------------------------------------------------------------------------------------------------------------------------------------------------------------------------------------------------------------------------------------------------------------------------------------------------------------------------------------------------------------------------------------------------------------------------------------------------------------------------------------------------------------------------------------------------------------------------------------------------------------------------------------------------------------------------------------------------------------------------------------------------------------------------------------------------------------------------------------------------------------------------------------------------------------------------------------------------------------------------------------------------------------------------------------------------------------------------------------------------------------------------|----------------------|-----------------|
| Report Title   | Integrated Performance Report                                                                                                                                                                                                                                                                                                                                                                                                                                                                                                                                                                                                                                                                                                                                                                                                                                                                                                                                                                                                                                                                                                                                                                                                                                                                                                                                                                                                                                                                                                                                                                                                                                                                                                                                                                                                                                                                                                                                                                                                                                                                                                  |                      |                 |
| Report Author  | Meghann Protheroe, Head of Health Board Performance                                                                                                                                                                                                                                                                                                                                                                                                                                                                                                                                                                                                                                                                                                                                                                                                                                                                                                                                                                                                                                                                                                                                                                                                                                                                                                                                                                                                                                                                                                                                                                                                                                                                                                                                                                                                                                                                                                                                                                                                                                                                            |                      |                 |
| Report Sponsor | Darren Griffiths, Director of Fin                                                                                                                                                                                                                                                                                                                                                                                                                                                                                                                                                                                                                                                                                                                                                                                                                                                                                                                                                                                                                                                                                                                                                                                                                                                                                                                                                                                                                                                                                                                                                                                                                                                                                                                                                                                                                                                                                                                                                                                                                                                                                              | ance and Performar   | nce             |
| Presented by   | Darren Griffiths, Director of Fin                                                                                                                                                                                                                                                                                                                                                                                                                                                                                                                                                                                                                                                                                                                                                                                                                                                                                                                                                                                                                                                                                                                                                                                                                                                                                                                                                                                                                                                                                                                                                                                                                                                                                                                                                                                                                                                                                                                                                                                                                                                                                              | ance and Performar   | nce             |
| Freedom of     | Open                                                                                                                                                                                                                                                                                                                                                                                                                                                                                                                                                                                                                                                                                                                                                                                                                                                                                                                                                                                                                                                                                                                                                                                                                                                                                                                                                                                                                                                                                                                                                                                                                                                                                                                                                                                                                                                                                                                                                                                                                                                                                                                           |                      |                 |
| Information    |                                                                                                                                                                                                                                                                                                                                                                                                                                                                                                                                                                                                                                                                                                                                                                                                                                                                                                                                                                                                                                                                                                                                                                                                                                                                                                                                                                                                                                                                                                                                                                                                                                                                                                                                                                                                                                                                                                                                                                                                                                                                                                                                |                      |                 |
| Purpose of the | The purpose of this report is to                                                                                                                                                                                                                                                                                                                                                                                                                                                                                                                                                                                                                                                                                                                                                                                                                                                                                                                                                                                                                                                                                                                                                                                                                                                                                                                                                                                                                                                                                                                                                                                                                                                                                                                                                                                                                                                                                                                                                                                                                                                                                               | provide an update    | on the current  |
| Report         | performance of the Health Boa                                                                                                                                                                                                                                                                                                                                                                                                                                                                                                                                                                                                                                                                                                                                                                                                                                                                                                                                                                                                                                                                                                                                                                                                                                                                                                                                                                                                                                                                                                                                                                                                                                                                                                                                                                                                                                                                                                                                                                                                                                                                                                  |                      |                 |
| _              | reporting period (August 2023) in delivering key local                                                                                                                                                                                                                                                                                                                                                                                                                                                                                                                                                                                                                                                                                                                                                                                                                                                                                                                                                                                                                                                                                                                                                                                                                                                                                                                                                                                                                                                                                                                                                                                                                                                                                                                                                                                                                                                                                                                                                                                                                                                                         |                      |                 |
|                | performance measures as well                                                                                                                                                                                                                                                                                                                                                                                                                                                                                                                                                                                                                                                                                                                                                                                                                                                                                                                                                                                                                                                                                                                                                                                                                                                                                                                                                                                                                                                                                                                                                                                                                                                                                                                                                                                                                                                                                                                                                                                                                                                                                                   | as the national mea  | sures outlined  |
|                | in the 2022/23 NHS Wales Per                                                                                                                                                                                                                                                                                                                                                                                                                                                                                                                                                                                                                                                                                                                                                                                                                                                                                                                                                                                                                                                                                                                                                                                                                                                                                                                                                                                                                                                                                                                                                                                                                                                                                                                                                                                                                                                                                                                                                                                                                                                                                                   | rformance Framewo    | rk.             |
|                |                                                                                                                                                                                                                                                                                                                                                                                                                                                                                                                                                                                                                                                                                                                                                                                                                                                                                                                                                                                                                                                                                                                                                                                                                                                                                                                                                                                                                                                                                                                                                                                                                                                                                                                                                                                                                                                                                                                                                                                                                                                                                                                                |                      |                 |
| Key Issues     | The Integrated Performance                                                                                                                                                                                                                                                                                                                                                                                                                                                                                                                                                                                                                                                                                                                                                                                                                                                                                                                                                                                                                                                                                                                                                                                                                                                                                                                                                                                                                                                                                                                                                                                                                                                                                                                                                                                                                                                                                                                                                                                                                                                                                                     | Report is a routin   | e report that   |
| -              | provides an overview of how                                                                                                                                                                                                                                                                                                                                                                                                                                                                                                                                                                                                                                                                                                                                                                                                                                                                                                                                                                                                                                                                                                                                                                                                                                                                                                                                                                                                                                                                                                                                                                                                                                                                                                                                                                                                                                                                                                                                                                                                                                                                                                    | the Health Board     | is performing   |
|                | against the National Delivery m                                                                                                                                                                                                                                                                                                                                                                                                                                                                                                                                                                                                                                                                                                                                                                                                                                                                                                                                                                                                                                                                                                                                                                                                                                                                                                                                                                                                                                                                                                                                                                                                                                                                                                                                                                                                                                                                                                                                                                                                                                                                                                | neasures and key loo | cal quality and |
|                | safety measures.                                                                                                                                                                                                                                                                                                                                                                                                                                                                                                                                                                                                                                                                                                                                                                                                                                                                                                                                                                                                                                                                                                                                                                                                                                                                                                                                                                                                                                                                                                                                                                                                                                                                                                                                                                                                                                                                                                                                                                                                                                                                                                               |                      |                 |
|                |                                                                                                                                                                                                                                                                                                                                                                                                                                                                                                                                                                                                                                                                                                                                                                                                                                                                                                                                                                                                                                                                                                                                                                                                                                                                                                                                                                                                                                                                                                                                                                                                                                                                                                                                                                                                                                                                                                                                                                                                                                                                                                                                |                      |                 |
|                | The Performance Delivery Fran                                                                                                                                                                                                                                                                                                                                                                                                                                                                                                                                                                                                                                                                                                                                                                                                                                                                                                                                                                                                                                                                                                                                                                                                                                                                                                                                                                                                                                                                                                                                                                                                                                                                                                                                                                                                                                                                                                                                                                                                                                                                                                  |                      | •               |
|                | June 2023, and the measures                                                                                                                                                                                                                                                                                                                                                                                                                                                                                                                                                                                                                                                                                                                                                                                                                                                                                                                                                                                                                                                                                                                                                                                                                                                                                                                                                                                                                                                                                                                                                                                                                                                                                                                                                                                                                                                                                                                                                                                                                                                                                                    | •                    | accordingly in  |
|                | line with current data availabilit                                                                                                                                                                                                                                                                                                                                                                                                                                                                                                                                                                                                                                                                                                                                                                                                                                                                                                                                                                                                                                                                                                                                                                                                                                                                                                                                                                                                                                                                                                                                                                                                                                                                                                                                                                                                                                                                                                                                                                                                                                                                                             | у.                   |                 |
|                |                                                                                                                                                                                                                                                                                                                                                                                                                                                                                                                                                                                                                                                                                                                                                                                                                                                                                                                                                                                                                                                                                                                                                                                                                                                                                                                                                                                                                                                                                                                                                                                                                                                                                                                                                                                                                                                                                                                                                                                                                                                                                                                                |                      |                 |
|                | The report format has been altered to align with key areas of focus                                                                                                                                                                                                                                                                                                                                                                                                                                                                                                                                                                                                                                                                                                                                                                                                                                                                                                                                                                                                                                                                                                                                                                                                                                                                                                                                                                                                                                                                                                                                                                                                                                                                                                                                                                                                                                                                                                                                                                                                                                                            |                      |                 |
|                | within the Performance and Finance Committee                                                                                                                                                                                                                                                                                                                                                                                                                                                                                                                                                                                                                                                                                                                                                                                                                                                                                                                                                                                                                                                                                                                                                                                                                                                                                                                                                                                                                                                                                                                                                                                                                                                                                                                                                                                                                                                                                                                                                                                                                                                                                   |                      |                 |
|                | Key high level issues to highlight this month are as follows:                                                                                                                                                                                                                                                                                                                                                                                                                                                                                                                                                                                                                                                                                                                                                                                                                                                                                                                                                                                                                                                                                                                                                                                                                                                                                                                                                                                                                                                                                                                                                                                                                                                                                                                                                                                                                                                                                                                                                                                                                                                                  |                      |                 |
|                | and the second of the second o |                      |                 |
|                | COVID19                                                                                                                                                                                                                                                                                                                                                                                                                                                                                                                                                                                                                                                                                                                                                                                                                                                                                                                                                                                                                                                                                                                                                                                                                                                                                                                                                                                                                                                                                                                                                                                                                                                                                                                                                                                                                                                                                                                                                                                                                                                                                                                        |                      |                 |
|                | - The number of new cas                                                                                                                                                                                                                                                                                                                                                                                                                                                                                                                                                                                                                                                                                                                                                                                                                                                                                                                                                                                                                                                                                                                                                                                                                                                                                                                                                                                                                                                                                                                                                                                                                                                                                                                                                                                                                                                                                                                                                                                                                                                                                                        | es of COVID19 has    | saw a further   |
|                | increase in August 2023                                                                                                                                                                                                                                                                                                                                                                                                                                                                                                                                                                                                                                                                                                                                                                                                                                                                                                                                                                                                                                                                                                                                                                                                                                                                                                                                                                                                                                                                                                                                                                                                                                                                                                                                                                                                                                                                                                                                                                                                                                                                                                        | 3 to 132 cases, com  | pared with 84   |
|                | reported in July 2023.                                                                                                                                                                                                                                                                                                                                                                                                                                                                                                                                                                                                                                                                                                                                                                                                                                                                                                                                                                                                                                                                                                                                                                                                                                                                                                                                                                                                                                                                                                                                                                                                                                                                                                                                                                                                                                                                                                                                                                                                                                                                                                         |                      |                 |
|                |                                                                                                                                                                                                                                                                                                                                                                                                                                                                                                                                                                                                                                                                                                                                                                                                                                                                                                                                                                                                                                                                                                                                                                                                                                                                                                                                                                                                                                                                                                                                                                                                                                                                                                                                                                                                                                                                                                                                                                                                                                                                                                                                |                      |                 |
|                | Unscheduled Care                                                                                                                                                                                                                                                                                                                                                                                                                                                                                                                                                                                                                                                                                                                                                                                                                                                                                                                                                                                                                                                                                                                                                                                                                                                                                                                                                                                                                                                                                                                                                                                                                                                                                                                                                                                                                                                                                                                                                                                                                                                                                                               |                      |                 |
|                | - Emergency Department (ED) attendances have                                                                                                                                                                                                                                                                                                                                                                                                                                                                                                                                                                                                                                                                                                                                                                                                                                                                                                                                                                                                                                                                                                                                                                                                                                                                                                                                                                                                                                                                                                                                                                                                                                                                                                                                                                                                                                                                                                                                                                                                                                                                                   |                      |                 |
|                | decreased in August 20                                                                                                                                                                                                                                                                                                                                                                                                                                                                                                                                                                                                                                                                                                                                                                                                                                                                                                                                                                                                                                                                                                                                                                                                                                                                                                                                                                                                                                                                                                                                                                                                                                                                                                                                                                                                                                                                                                                                                                                                                                                                                                         | 123 to 10,947 from   | 11,2/8 in July  |
|                | 2023.                                                                                                                                                                                                                                                                                                                                                                                                                                                                                                                                                                                                                                                                                                                                                                                                                                                                                                                                                                                                                                                                                                                                                                                                                                                                                                                                                                                                                                                                                                                                                                                                                                                                                                                                                                                                                                                                                                                                                                                                                                                                                                                          |                      |                 |
|                | - Performance against the                                                                                                                                                                                                                                                                                                                                                                                                                                                                                                                                                                                                                                                                                                                                                                                                                                                                                                                                                                                                                                                                                                                                                                                                                                                                                                                                                                                                                                                                                                                                                                                                                                                                                                                                                                                                                                                                                                                                                                                                                                                                                                      |                      | •               |
|                | the outlined trajectory in August 2023. ED 4-hour                                                                                                                                                                                                                                                                                                                                                                                                                                                                                                                                                                                                                                                                                                                                                                                                                                                                                                                                                                                                                                                                                                                                                                                                                                                                                                                                                                                                                                                                                                                                                                                                                                                                                                                                                                                                                                                                                                                                                                                                                                                                              |                      |                 |
|                | performance has improved slightly by 0.16% in August 2023 to 76.19% from 76.03% in July 2023.                                                                                                                                                                                                                                                                                                                                                                                                                                                                                                                                                                                                                                                                                                                                                                                                                                                                                                                                                                                                                                                                                                                                                                                                                                                                                                                                                                                                                                                                                                                                                                                                                                                                                                                                                                                                                                                                                                                                                                                                                                  |                      |                 |
|                |                                                                                                                                                                                                                                                                                                                                                                                                                                                                                                                                                                                                                                                                                                                                                                                                                                                                                                                                                                                                                                                                                                                                                                                                                                                                                                                                                                                                                                                                                                                                                                                                                                                                                                                                                                                                                                                                                                                                                                                                                                                                                                                                |                      | improved in     |
|                | <ul> <li>Performance against the 12-hour wait has improved inmonth, however it is currently performing above the</li> </ul>                                                                                                                                                                                                                                                                                                                                                                                                                                                                                                                                                                                                                                                                                                                                                                                                                                                                                                                                                                                                                                                                                                                                                                                                                                                                                                                                                                                                                                                                                                                                                                                                                                                                                                                                                                                                                                                                                                                                                                                                    |                      |                 |
|                | outlined trajectory. The r                                                                                                                                                                                                                                                                                                                                                                                                                                                                                                                                                                                                                                                                                                                                                                                                                                                                                                                                                                                                                                                                                                                                                                                                                                                                                                                                                                                                                                                                                                                                                                                                                                                                                                                                                                                                                                                                                                                                                                                                                                                                                                     |                      |                 |
|                | outilited trajectory. The r                                                                                                                                                                                                                                                                                                                                                                                                                                                                                                                                                                                                                                                                                                                                                                                                                                                                                                                                                                                                                                                                                                                                                                                                                                                                                                                                                                                                                                                                                                                                                                                                                                                                                                                                                                                                                                                                                                                                                                                                                                                                                                    | iumbei oi palienis w | ailing over 12- |