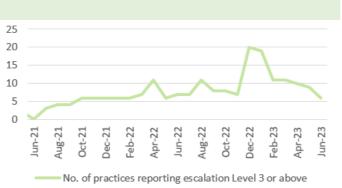

| Report Date    | 28 <sup>th</sup> September 2023                                                                                                                                                                                                                                                                                                                                                                                                                                                                                                                                                                                                                                                                                                                                                                                                                                                                                                                                                                                                                                                                                                                                                                                                                                                                                                                                                                                                                                                                                                                                                                                                                                                                                                                                                                                                                                                                                                                                                                                                                                                                                                | Agenda Item          | 2.6             |
|----------------|--------------------------------------------------------------------------------------------------------------------------------------------------------------------------------------------------------------------------------------------------------------------------------------------------------------------------------------------------------------------------------------------------------------------------------------------------------------------------------------------------------------------------------------------------------------------------------------------------------------------------------------------------------------------------------------------------------------------------------------------------------------------------------------------------------------------------------------------------------------------------------------------------------------------------------------------------------------------------------------------------------------------------------------------------------------------------------------------------------------------------------------------------------------------------------------------------------------------------------------------------------------------------------------------------------------------------------------------------------------------------------------------------------------------------------------------------------------------------------------------------------------------------------------------------------------------------------------------------------------------------------------------------------------------------------------------------------------------------------------------------------------------------------------------------------------------------------------------------------------------------------------------------------------------------------------------------------------------------------------------------------------------------------------------------------------------------------------------------------------------------------|----------------------|-----------------|
| Report Title   | Integrated Performance Report                                                                                                                                                                                                                                                                                                                                                                                                                                                                                                                                                                                                                                                                                                                                                                                                                                                                                                                                                                                                                                                                                                                                                                                                                                                                                                                                                                                                                                                                                                                                                                                                                                                                                                                                                                                                                                                                                                                                                                                                                                                                                                  |                      |                 |
| Report Author  | Meghann Protheroe, Head of Health Board Performance                                                                                                                                                                                                                                                                                                                                                                                                                                                                                                                                                                                                                                                                                                                                                                                                                                                                                                                                                                                                                                                                                                                                                                                                                                                                                                                                                                                                                                                                                                                                                                                                                                                                                                                                                                                                                                                                                                                                                                                                                                                                            |                      |                 |
| Report Sponsor | Darren Griffiths, Director of Fin                                                                                                                                                                                                                                                                                                                                                                                                                                                                                                                                                                                                                                                                                                                                                                                                                                                                                                                                                                                                                                                                                                                                                                                                                                                                                                                                                                                                                                                                                                                                                                                                                                                                                                                                                                                                                                                                                                                                                                                                                                                                                              | ance and Performar   | nce             |
| Presented by   | Darren Griffiths, Director of Fin                                                                                                                                                                                                                                                                                                                                                                                                                                                                                                                                                                                                                                                                                                                                                                                                                                                                                                                                                                                                                                                                                                                                                                                                                                                                                                                                                                                                                                                                                                                                                                                                                                                                                                                                                                                                                                                                                                                                                                                                                                                                                              | ance and Performar   | nce             |
| Freedom of     | Open                                                                                                                                                                                                                                                                                                                                                                                                                                                                                                                                                                                                                                                                                                                                                                                                                                                                                                                                                                                                                                                                                                                                                                                                                                                                                                                                                                                                                                                                                                                                                                                                                                                                                                                                                                                                                                                                                                                                                                                                                                                                                                                           |                      |                 |
| Information    |                                                                                                                                                                                                                                                                                                                                                                                                                                                                                                                                                                                                                                                                                                                                                                                                                                                                                                                                                                                                                                                                                                                                                                                                                                                                                                                                                                                                                                                                                                                                                                                                                                                                                                                                                                                                                                                                                                                                                                                                                                                                                                                                |                      |                 |
| Purpose of the | The purpose of this report is to                                                                                                                                                                                                                                                                                                                                                                                                                                                                                                                                                                                                                                                                                                                                                                                                                                                                                                                                                                                                                                                                                                                                                                                                                                                                                                                                                                                                                                                                                                                                                                                                                                                                                                                                                                                                                                                                                                                                                                                                                                                                                               | provide an update    | on the current  |
| Report         | performance of the Health Boa                                                                                                                                                                                                                                                                                                                                                                                                                                                                                                                                                                                                                                                                                                                                                                                                                                                                                                                                                                                                                                                                                                                                                                                                                                                                                                                                                                                                                                                                                                                                                                                                                                                                                                                                                                                                                                                                                                                                                                                                                                                                                                  |                      |                 |
| _              | reporting period (August 2023) in delivering key local                                                                                                                                                                                                                                                                                                                                                                                                                                                                                                                                                                                                                                                                                                                                                                                                                                                                                                                                                                                                                                                                                                                                                                                                                                                                                                                                                                                                                                                                                                                                                                                                                                                                                                                                                                                                                                                                                                                                                                                                                                                                         |                      |                 |
|                | performance measures as well                                                                                                                                                                                                                                                                                                                                                                                                                                                                                                                                                                                                                                                                                                                                                                                                                                                                                                                                                                                                                                                                                                                                                                                                                                                                                                                                                                                                                                                                                                                                                                                                                                                                                                                                                                                                                                                                                                                                                                                                                                                                                                   | as the national mea  | sures outlined  |
|                | in the 2022/23 NHS Wales Per                                                                                                                                                                                                                                                                                                                                                                                                                                                                                                                                                                                                                                                                                                                                                                                                                                                                                                                                                                                                                                                                                                                                                                                                                                                                                                                                                                                                                                                                                                                                                                                                                                                                                                                                                                                                                                                                                                                                                                                                                                                                                                   | rformance Framewo    | rk.             |
|                |                                                                                                                                                                                                                                                                                                                                                                                                                                                                                                                                                                                                                                                                                                                                                                                                                                                                                                                                                                                                                                                                                                                                                                                                                                                                                                                                                                                                                                                                                                                                                                                                                                                                                                                                                                                                                                                                                                                                                                                                                                                                                                                                |                      |                 |
| Key Issues     | The Integrated Performance                                                                                                                                                                                                                                                                                                                                                                                                                                                                                                                                                                                                                                                                                                                                                                                                                                                                                                                                                                                                                                                                                                                                                                                                                                                                                                                                                                                                                                                                                                                                                                                                                                                                                                                                                                                                                                                                                                                                                                                                                                                                                                     | Report is a routin   | e report that   |
| -              | provides an overview of how                                                                                                                                                                                                                                                                                                                                                                                                                                                                                                                                                                                                                                                                                                                                                                                                                                                                                                                                                                                                                                                                                                                                                                                                                                                                                                                                                                                                                                                                                                                                                                                                                                                                                                                                                                                                                                                                                                                                                                                                                                                                                                    | the Health Board     | is performing   |
|                | against the National Delivery m                                                                                                                                                                                                                                                                                                                                                                                                                                                                                                                                                                                                                                                                                                                                                                                                                                                                                                                                                                                                                                                                                                                                                                                                                                                                                                                                                                                                                                                                                                                                                                                                                                                                                                                                                                                                                                                                                                                                                                                                                                                                                                | neasures and key loo | cal quality and |
|                | safety measures.                                                                                                                                                                                                                                                                                                                                                                                                                                                                                                                                                                                                                                                                                                                                                                                                                                                                                                                                                                                                                                                                                                                                                                                                                                                                                                                                                                                                                                                                                                                                                                                                                                                                                                                                                                                                                                                                                                                                                                                                                                                                                                               |                      |                 |
|                |                                                                                                                                                                                                                                                                                                                                                                                                                                                                                                                                                                                                                                                                                                                                                                                                                                                                                                                                                                                                                                                                                                                                                                                                                                                                                                                                                                                                                                                                                                                                                                                                                                                                                                                                                                                                                                                                                                                                                                                                                                                                                                                                |                      |                 |
|                | The Performance Delivery Fran                                                                                                                                                                                                                                                                                                                                                                                                                                                                                                                                                                                                                                                                                                                                                                                                                                                                                                                                                                                                                                                                                                                                                                                                                                                                                                                                                                                                                                                                                                                                                                                                                                                                                                                                                                                                                                                                                                                                                                                                                                                                                                  |                      | •               |
|                | June 2023, and the measures                                                                                                                                                                                                                                                                                                                                                                                                                                                                                                                                                                                                                                                                                                                                                                                                                                                                                                                                                                                                                                                                                                                                                                                                                                                                                                                                                                                                                                                                                                                                                                                                                                                                                                                                                                                                                                                                                                                                                                                                                                                                                                    | •                    | accordingly in  |
|                | line with current data availabilit                                                                                                                                                                                                                                                                                                                                                                                                                                                                                                                                                                                                                                                                                                                                                                                                                                                                                                                                                                                                                                                                                                                                                                                                                                                                                                                                                                                                                                                                                                                                                                                                                                                                                                                                                                                                                                                                                                                                                                                                                                                                                             | у.                   |                 |
|                |                                                                                                                                                                                                                                                                                                                                                                                                                                                                                                                                                                                                                                                                                                                                                                                                                                                                                                                                                                                                                                                                                                                                                                                                                                                                                                                                                                                                                                                                                                                                                                                                                                                                                                                                                                                                                                                                                                                                                                                                                                                                                                                                |                      |                 |
|                | The report format has been altered to align with key areas of focus                                                                                                                                                                                                                                                                                                                                                                                                                                                                                                                                                                                                                                                                                                                                                                                                                                                                                                                                                                                                                                                                                                                                                                                                                                                                                                                                                                                                                                                                                                                                                                                                                                                                                                                                                                                                                                                                                                                                                                                                                                                            |                      |                 |
|                | within the Performance and Finance Committee                                                                                                                                                                                                                                                                                                                                                                                                                                                                                                                                                                                                                                                                                                                                                                                                                                                                                                                                                                                                                                                                                                                                                                                                                                                                                                                                                                                                                                                                                                                                                                                                                                                                                                                                                                                                                                                                                                                                                                                                                                                                                   |                      |                 |
|                | Key high level issues to highlight this month are as follows:                                                                                                                                                                                                                                                                                                                                                                                                                                                                                                                                                                                                                                                                                                                                                                                                                                                                                                                                                                                                                                                                                                                                                                                                                                                                                                                                                                                                                                                                                                                                                                                                                                                                                                                                                                                                                                                                                                                                                                                                                                                                  |                      |                 |
|                | and the second of the second o |                      |                 |
|                | COVID19                                                                                                                                                                                                                                                                                                                                                                                                                                                                                                                                                                                                                                                                                                                                                                                                                                                                                                                                                                                                                                                                                                                                                                                                                                                                                                                                                                                                                                                                                                                                                                                                                                                                                                                                                                                                                                                                                                                                                                                                                                                                                                                        |                      |                 |
|                | - The number of new cas                                                                                                                                                                                                                                                                                                                                                                                                                                                                                                                                                                                                                                                                                                                                                                                                                                                                                                                                                                                                                                                                                                                                                                                                                                                                                                                                                                                                                                                                                                                                                                                                                                                                                                                                                                                                                                                                                                                                                                                                                                                                                                        | es of COVID19 has    | saw a further   |
|                | increase in August 2023                                                                                                                                                                                                                                                                                                                                                                                                                                                                                                                                                                                                                                                                                                                                                                                                                                                                                                                                                                                                                                                                                                                                                                                                                                                                                                                                                                                                                                                                                                                                                                                                                                                                                                                                                                                                                                                                                                                                                                                                                                                                                                        | 3 to 132 cases, com  | pared with 84   |
|                | reported in July 2023.                                                                                                                                                                                                                                                                                                                                                                                                                                                                                                                                                                                                                                                                                                                                                                                                                                                                                                                                                                                                                                                                                                                                                                                                                                                                                                                                                                                                                                                                                                                                                                                                                                                                                                                                                                                                                                                                                                                                                                                                                                                                                                         |                      |                 |
|                |                                                                                                                                                                                                                                                                                                                                                                                                                                                                                                                                                                                                                                                                                                                                                                                                                                                                                                                                                                                                                                                                                                                                                                                                                                                                                                                                                                                                                                                                                                                                                                                                                                                                                                                                                                                                                                                                                                                                                                                                                                                                                                                                |                      |                 |
|                | Unscheduled Care                                                                                                                                                                                                                                                                                                                                                                                                                                                                                                                                                                                                                                                                                                                                                                                                                                                                                                                                                                                                                                                                                                                                                                                                                                                                                                                                                                                                                                                                                                                                                                                                                                                                                                                                                                                                                                                                                                                                                                                                                                                                                                               |                      |                 |
|                | - Emergency Department (ED) attendances have                                                                                                                                                                                                                                                                                                                                                                                                                                                                                                                                                                                                                                                                                                                                                                                                                                                                                                                                                                                                                                                                                                                                                                                                                                                                                                                                                                                                                                                                                                                                                                                                                                                                                                                                                                                                                                                                                                                                                                                                                                                                                   |                      |                 |
|                | decreased in August 20                                                                                                                                                                                                                                                                                                                                                                                                                                                                                                                                                                                                                                                                                                                                                                                                                                                                                                                                                                                                                                                                                                                                                                                                                                                                                                                                                                                                                                                                                                                                                                                                                                                                                                                                                                                                                                                                                                                                                                                                                                                                                                         | 123 to 10,947 from   | 11,2/8 in July  |
|                | 2023.                                                                                                                                                                                                                                                                                                                                                                                                                                                                                                                                                                                                                                                                                                                                                                                                                                                                                                                                                                                                                                                                                                                                                                                                                                                                                                                                                                                                                                                                                                                                                                                                                                                                                                                                                                                                                                                                                                                                                                                                                                                                                                                          |                      |                 |
|                | - Performance against the                                                                                                                                                                                                                                                                                                                                                                                                                                                                                                                                                                                                                                                                                                                                                                                                                                                                                                                                                                                                                                                                                                                                                                                                                                                                                                                                                                                                                                                                                                                                                                                                                                                                                                                                                                                                                                                                                                                                                                                                                                                                                                      |                      | •               |
|                | the outlined trajectory in August 2023. ED 4-hour                                                                                                                                                                                                                                                                                                                                                                                                                                                                                                                                                                                                                                                                                                                                                                                                                                                                                                                                                                                                                                                                                                                                                                                                                                                                                                                                                                                                                                                                                                                                                                                                                                                                                                                                                                                                                                                                                                                                                                                                                                                                              |                      |                 |
|                | performance has improved slightly by 0.16% in August 2023 to 76.19% from 76.03% in July 2023.                                                                                                                                                                                                                                                                                                                                                                                                                                                                                                                                                                                                                                                                                                                                                                                                                                                                                                                                                                                                                                                                                                                                                                                                                                                                                                                                                                                                                                                                                                                                                                                                                                                                                                                                                                                                                                                                                                                                                                                                                                  |                      |                 |
|                |                                                                                                                                                                                                                                                                                                                                                                                                                                                                                                                                                                                                                                                                                                                                                                                                                                                                                                                                                                                                                                                                                                                                                                                                                                                                                                                                                                                                                                                                                                                                                                                                                                                                                                                                                                                                                                                                                                                                                                                                                                                                                                                                |                      | improved in     |
|                | <ul> <li>Performance against the 12-hour wait has improved inmonth, however it is currently performing above the</li> </ul>                                                                                                                                                                                                                                                                                                                                                                                                                                                                                                                                                                                                                                                                                                                                                                                                                                                                                                                                                                                                                                                                                                                                                                                                                                                                                                                                                                                                                                                                                                                                                                                                                                                                                                                                                                                                                                                                                                                                                                                                    |                      |                 |
|                | outlined trajectory. The r                                                                                                                                                                                                                                                                                                                                                                                                                                                                                                                                                                                                                                                                                                                                                                                                                                                                                                                                                                                                                                                                                                                                                                                                                                                                                                                                                                                                                                                                                                                                                                                                                                                                                                                                                                                                                                                                                                                                                                                                                                                                                                     |                      |                 |
|                | outilited trajectory. The r                                                                                                                                                                                                                                                                                                                                                                                                                                                                                                                                                                                                                                                                                                                                                                                                                                                                                                                                                                                                                                                                                                                                                                                                                                                                                                                                                                                                                                                                                                                                                                                                                                                                                                                                                                                                                                                                                                                                                                                                                                                                                                    | iumbei oi palienis w | ailing over 12- |