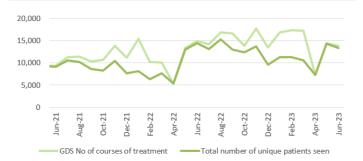

| Report Date    | 28 <sup>th</sup> September 2023                                                                                                                                                                                                                                                                                                                                                                                                                                                                                                                                                                                                                                                                                                                                                                                                                                                                                                                                                                                                                                                                                                                                                                                                                                                                                                                                                                                                                                                                                                                                                                                                                                                                                                                                                                                                                                                                                                                                                                                                                                                                                                | Agenda Item          | 2.6             |
|----------------|--------------------------------------------------------------------------------------------------------------------------------------------------------------------------------------------------------------------------------------------------------------------------------------------------------------------------------------------------------------------------------------------------------------------------------------------------------------------------------------------------------------------------------------------------------------------------------------------------------------------------------------------------------------------------------------------------------------------------------------------------------------------------------------------------------------------------------------------------------------------------------------------------------------------------------------------------------------------------------------------------------------------------------------------------------------------------------------------------------------------------------------------------------------------------------------------------------------------------------------------------------------------------------------------------------------------------------------------------------------------------------------------------------------------------------------------------------------------------------------------------------------------------------------------------------------------------------------------------------------------------------------------------------------------------------------------------------------------------------------------------------------------------------------------------------------------------------------------------------------------------------------------------------------------------------------------------------------------------------------------------------------------------------------------------------------------------------------------------------------------------------|----------------------|-----------------|
| Report Title   | Integrated Performance Report                                                                                                                                                                                                                                                                                                                                                                                                                                                                                                                                                                                                                                                                                                                                                                                                                                                                                                                                                                                                                                                                                                                                                                                                                                                                                                                                                                                                                                                                                                                                                                                                                                                                                                                                                                                                                                                                                                                                                                                                                                                                                                  |                      |                 |
| Report Author  | Meghann Protheroe, Head of Health Board Performance                                                                                                                                                                                                                                                                                                                                                                                                                                                                                                                                                                                                                                                                                                                                                                                                                                                                                                                                                                                                                                                                                                                                                                                                                                                                                                                                                                                                                                                                                                                                                                                                                                                                                                                                                                                                                                                                                                                                                                                                                                                                            |                      |                 |
| Report Sponsor | Darren Griffiths, Director of Fin                                                                                                                                                                                                                                                                                                                                                                                                                                                                                                                                                                                                                                                                                                                                                                                                                                                                                                                                                                                                                                                                                                                                                                                                                                                                                                                                                                                                                                                                                                                                                                                                                                                                                                                                                                                                                                                                                                                                                                                                                                                                                              | ance and Performar   | nce             |
| Presented by   | Darren Griffiths, Director of Fin                                                                                                                                                                                                                                                                                                                                                                                                                                                                                                                                                                                                                                                                                                                                                                                                                                                                                                                                                                                                                                                                                                                                                                                                                                                                                                                                                                                                                                                                                                                                                                                                                                                                                                                                                                                                                                                                                                                                                                                                                                                                                              | ance and Performar   | nce             |
| Freedom of     | Open                                                                                                                                                                                                                                                                                                                                                                                                                                                                                                                                                                                                                                                                                                                                                                                                                                                                                                                                                                                                                                                                                                                                                                                                                                                                                                                                                                                                                                                                                                                                                                                                                                                                                                                                                                                                                                                                                                                                                                                                                                                                                                                           |                      |                 |
| Information    |                                                                                                                                                                                                                                                                                                                                                                                                                                                                                                                                                                                                                                                                                                                                                                                                                                                                                                                                                                                                                                                                                                                                                                                                                                                                                                                                                                                                                                                                                                                                                                                                                                                                                                                                                                                                                                                                                                                                                                                                                                                                                                                                |                      |                 |
| Purpose of the | The purpose of this report is to                                                                                                                                                                                                                                                                                                                                                                                                                                                                                                                                                                                                                                                                                                                                                                                                                                                                                                                                                                                                                                                                                                                                                                                                                                                                                                                                                                                                                                                                                                                                                                                                                                                                                                                                                                                                                                                                                                                                                                                                                                                                                               | provide an update    | on the current  |
| Report         | performance of the Health Boa                                                                                                                                                                                                                                                                                                                                                                                                                                                                                                                                                                                                                                                                                                                                                                                                                                                                                                                                                                                                                                                                                                                                                                                                                                                                                                                                                                                                                                                                                                                                                                                                                                                                                                                                                                                                                                                                                                                                                                                                                                                                                                  |                      |                 |
| _              | reporting period (August 2023) in delivering key local                                                                                                                                                                                                                                                                                                                                                                                                                                                                                                                                                                                                                                                                                                                                                                                                                                                                                                                                                                                                                                                                                                                                                                                                                                                                                                                                                                                                                                                                                                                                                                                                                                                                                                                                                                                                                                                                                                                                                                                                                                                                         |                      |                 |
|                | performance measures as well                                                                                                                                                                                                                                                                                                                                                                                                                                                                                                                                                                                                                                                                                                                                                                                                                                                                                                                                                                                                                                                                                                                                                                                                                                                                                                                                                                                                                                                                                                                                                                                                                                                                                                                                                                                                                                                                                                                                                                                                                                                                                                   | as the national mea  | sures outlined  |
|                | in the 2022/23 NHS Wales Per                                                                                                                                                                                                                                                                                                                                                                                                                                                                                                                                                                                                                                                                                                                                                                                                                                                                                                                                                                                                                                                                                                                                                                                                                                                                                                                                                                                                                                                                                                                                                                                                                                                                                                                                                                                                                                                                                                                                                                                                                                                                                                   | rformance Framewo    | rk.             |
|                |                                                                                                                                                                                                                                                                                                                                                                                                                                                                                                                                                                                                                                                                                                                                                                                                                                                                                                                                                                                                                                                                                                                                                                                                                                                                                                                                                                                                                                                                                                                                                                                                                                                                                                                                                                                                                                                                                                                                                                                                                                                                                                                                |                      |                 |
| Key Issues     | The Integrated Performance                                                                                                                                                                                                                                                                                                                                                                                                                                                                                                                                                                                                                                                                                                                                                                                                                                                                                                                                                                                                                                                                                                                                                                                                                                                                                                                                                                                                                                                                                                                                                                                                                                                                                                                                                                                                                                                                                                                                                                                                                                                                                                     | Report is a routin   | e report that   |
| -              | provides an overview of how                                                                                                                                                                                                                                                                                                                                                                                                                                                                                                                                                                                                                                                                                                                                                                                                                                                                                                                                                                                                                                                                                                                                                                                                                                                                                                                                                                                                                                                                                                                                                                                                                                                                                                                                                                                                                                                                                                                                                                                                                                                                                                    | the Health Board     | is performing   |
|                | against the National Delivery m                                                                                                                                                                                                                                                                                                                                                                                                                                                                                                                                                                                                                                                                                                                                                                                                                                                                                                                                                                                                                                                                                                                                                                                                                                                                                                                                                                                                                                                                                                                                                                                                                                                                                                                                                                                                                                                                                                                                                                                                                                                                                                | neasures and key loo | cal quality and |
|                | safety measures.                                                                                                                                                                                                                                                                                                                                                                                                                                                                                                                                                                                                                                                                                                                                                                                                                                                                                                                                                                                                                                                                                                                                                                                                                                                                                                                                                                                                                                                                                                                                                                                                                                                                                                                                                                                                                                                                                                                                                                                                                                                                                                               |                      |                 |
|                |                                                                                                                                                                                                                                                                                                                                                                                                                                                                                                                                                                                                                                                                                                                                                                                                                                                                                                                                                                                                                                                                                                                                                                                                                                                                                                                                                                                                                                                                                                                                                                                                                                                                                                                                                                                                                                                                                                                                                                                                                                                                                                                                |                      |                 |
|                | The Performance Delivery Fran                                                                                                                                                                                                                                                                                                                                                                                                                                                                                                                                                                                                                                                                                                                                                                                                                                                                                                                                                                                                                                                                                                                                                                                                                                                                                                                                                                                                                                                                                                                                                                                                                                                                                                                                                                                                                                                                                                                                                                                                                                                                                                  |                      | •               |
|                | June 2023, and the measures                                                                                                                                                                                                                                                                                                                                                                                                                                                                                                                                                                                                                                                                                                                                                                                                                                                                                                                                                                                                                                                                                                                                                                                                                                                                                                                                                                                                                                                                                                                                                                                                                                                                                                                                                                                                                                                                                                                                                                                                                                                                                                    | •                    | accordingly in  |
|                | line with current data availabilit                                                                                                                                                                                                                                                                                                                                                                                                                                                                                                                                                                                                                                                                                                                                                                                                                                                                                                                                                                                                                                                                                                                                                                                                                                                                                                                                                                                                                                                                                                                                                                                                                                                                                                                                                                                                                                                                                                                                                                                                                                                                                             | у.                   |                 |
|                |                                                                                                                                                                                                                                                                                                                                                                                                                                                                                                                                                                                                                                                                                                                                                                                                                                                                                                                                                                                                                                                                                                                                                                                                                                                                                                                                                                                                                                                                                                                                                                                                                                                                                                                                                                                                                                                                                                                                                                                                                                                                                                                                |                      |                 |
|                | The report format has been altered to align with key areas of focus                                                                                                                                                                                                                                                                                                                                                                                                                                                                                                                                                                                                                                                                                                                                                                                                                                                                                                                                                                                                                                                                                                                                                                                                                                                                                                                                                                                                                                                                                                                                                                                                                                                                                                                                                                                                                                                                                                                                                                                                                                                            |                      |                 |
|                | within the Performance and Finance Committee                                                                                                                                                                                                                                                                                                                                                                                                                                                                                                                                                                                                                                                                                                                                                                                                                                                                                                                                                                                                                                                                                                                                                                                                                                                                                                                                                                                                                                                                                                                                                                                                                                                                                                                                                                                                                                                                                                                                                                                                                                                                                   |                      |                 |
|                | Key high level issues to highlight this month are as follows:                                                                                                                                                                                                                                                                                                                                                                                                                                                                                                                                                                                                                                                                                                                                                                                                                                                                                                                                                                                                                                                                                                                                                                                                                                                                                                                                                                                                                                                                                                                                                                                                                                                                                                                                                                                                                                                                                                                                                                                                                                                                  |                      |                 |
|                | and the second of the second o |                      |                 |
|                | COVID19                                                                                                                                                                                                                                                                                                                                                                                                                                                                                                                                                                                                                                                                                                                                                                                                                                                                                                                                                                                                                                                                                                                                                                                                                                                                                                                                                                                                                                                                                                                                                                                                                                                                                                                                                                                                                                                                                                                                                                                                                                                                                                                        |                      |                 |
|                | - The number of new cas                                                                                                                                                                                                                                                                                                                                                                                                                                                                                                                                                                                                                                                                                                                                                                                                                                                                                                                                                                                                                                                                                                                                                                                                                                                                                                                                                                                                                                                                                                                                                                                                                                                                                                                                                                                                                                                                                                                                                                                                                                                                                                        | es of COVID19 has    | saw a further   |
|                | increase in August 2023                                                                                                                                                                                                                                                                                                                                                                                                                                                                                                                                                                                                                                                                                                                                                                                                                                                                                                                                                                                                                                                                                                                                                                                                                                                                                                                                                                                                                                                                                                                                                                                                                                                                                                                                                                                                                                                                                                                                                                                                                                                                                                        | 3 to 132 cases, com  | pared with 84   |
|                | reported in July 2023.                                                                                                                                                                                                                                                                                                                                                                                                                                                                                                                                                                                                                                                                                                                                                                                                                                                                                                                                                                                                                                                                                                                                                                                                                                                                                                                                                                                                                                                                                                                                                                                                                                                                                                                                                                                                                                                                                                                                                                                                                                                                                                         |                      |                 |
|                |                                                                                                                                                                                                                                                                                                                                                                                                                                                                                                                                                                                                                                                                                                                                                                                                                                                                                                                                                                                                                                                                                                                                                                                                                                                                                                                                                                                                                                                                                                                                                                                                                                                                                                                                                                                                                                                                                                                                                                                                                                                                                                                                |                      |                 |
|                | Unscheduled Care                                                                                                                                                                                                                                                                                                                                                                                                                                                                                                                                                                                                                                                                                                                                                                                                                                                                                                                                                                                                                                                                                                                                                                                                                                                                                                                                                                                                                                                                                                                                                                                                                                                                                                                                                                                                                                                                                                                                                                                                                                                                                                               |                      |                 |
|                | - Emergency Department (ED) attendances have                                                                                                                                                                                                                                                                                                                                                                                                                                                                                                                                                                                                                                                                                                                                                                                                                                                                                                                                                                                                                                                                                                                                                                                                                                                                                                                                                                                                                                                                                                                                                                                                                                                                                                                                                                                                                                                                                                                                                                                                                                                                                   |                      |                 |
|                | decreased in August 20                                                                                                                                                                                                                                                                                                                                                                                                                                                                                                                                                                                                                                                                                                                                                                                                                                                                                                                                                                                                                                                                                                                                                                                                                                                                                                                                                                                                                                                                                                                                                                                                                                                                                                                                                                                                                                                                                                                                                                                                                                                                                                         | 123 to 10,947 from   | 11,2/8 in July  |
|                | 2023.                                                                                                                                                                                                                                                                                                                                                                                                                                                                                                                                                                                                                                                                                                                                                                                                                                                                                                                                                                                                                                                                                                                                                                                                                                                                                                                                                                                                                                                                                                                                                                                                                                                                                                                                                                                                                                                                                                                                                                                                                                                                                                                          |                      |                 |
|                | - Performance against the                                                                                                                                                                                                                                                                                                                                                                                                                                                                                                                                                                                                                                                                                                                                                                                                                                                                                                                                                                                                                                                                                                                                                                                                                                                                                                                                                                                                                                                                                                                                                                                                                                                                                                                                                                                                                                                                                                                                                                                                                                                                                                      |                      | •               |
|                | the outlined trajectory in August 2023. ED 4-hour                                                                                                                                                                                                                                                                                                                                                                                                                                                                                                                                                                                                                                                                                                                                                                                                                                                                                                                                                                                                                                                                                                                                                                                                                                                                                                                                                                                                                                                                                                                                                                                                                                                                                                                                                                                                                                                                                                                                                                                                                                                                              |                      |                 |
|                | performance has improved slightly by 0.16% in August 2023 to 76.19% from 76.03% in July 2023.                                                                                                                                                                                                                                                                                                                                                                                                                                                                                                                                                                                                                                                                                                                                                                                                                                                                                                                                                                                                                                                                                                                                                                                                                                                                                                                                                                                                                                                                                                                                                                                                                                                                                                                                                                                                                                                                                                                                                                                                                                  |                      |                 |
|                |                                                                                                                                                                                                                                                                                                                                                                                                                                                                                                                                                                                                                                                                                                                                                                                                                                                                                                                                                                                                                                                                                                                                                                                                                                                                                                                                                                                                                                                                                                                                                                                                                                                                                                                                                                                                                                                                                                                                                                                                                                                                                                                                |                      | improved in     |
|                | <ul> <li>Performance against the 12-hour wait has improved inmonth, however it is currently performing above the</li> </ul>                                                                                                                                                                                                                                                                                                                                                                                                                                                                                                                                                                                                                                                                                                                                                                                                                                                                                                                                                                                                                                                                                                                                                                                                                                                                                                                                                                                                                                                                                                                                                                                                                                                                                                                                                                                                                                                                                                                                                                                                    |                      |                 |
|                | outlined trajectory. The r                                                                                                                                                                                                                                                                                                                                                                                                                                                                                                                                                                                                                                                                                                                                                                                                                                                                                                                                                                                                                                                                                                                                                                                                                                                                                                                                                                                                                                                                                                                                                                                                                                                                                                                                                                                                                                                                                                                                                                                                                                                                                                     |                      |                 |
|                | outilited trajectory. The r                                                                                                                                                                                                                                                                                                                                                                                                                                                                                                                                                                                                                                                                                                                                                                                                                                                                                                                                                                                                                                                                                                                                                                                                                                                                                                                                                                                                                                                                                                                                                                                                                                                                                                                                                                                                                                                                                                                                                                                                                                                                                                    | iumbei oi palienis w | ailing over 12- |