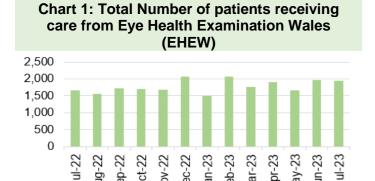

| Report Date    | 28 <sup>th</sup> September 2023                                                                                                                                                                                                                                                                                                                                                                                                                                                                                                                                                                                                                                                                                                                                                                                                                                                                                                                                                                                                                                                                                                                                                                                                                                                                                                                                                                                                                                                                                                                                                                                                                                                                                                                                                                                                                                                                                                                                                                                                                                                                                                | Agenda Item          | 2.6             |
|----------------|--------------------------------------------------------------------------------------------------------------------------------------------------------------------------------------------------------------------------------------------------------------------------------------------------------------------------------------------------------------------------------------------------------------------------------------------------------------------------------------------------------------------------------------------------------------------------------------------------------------------------------------------------------------------------------------------------------------------------------------------------------------------------------------------------------------------------------------------------------------------------------------------------------------------------------------------------------------------------------------------------------------------------------------------------------------------------------------------------------------------------------------------------------------------------------------------------------------------------------------------------------------------------------------------------------------------------------------------------------------------------------------------------------------------------------------------------------------------------------------------------------------------------------------------------------------------------------------------------------------------------------------------------------------------------------------------------------------------------------------------------------------------------------------------------------------------------------------------------------------------------------------------------------------------------------------------------------------------------------------------------------------------------------------------------------------------------------------------------------------------------------|----------------------|-----------------|
| Report Title   | Integrated Performance Report                                                                                                                                                                                                                                                                                                                                                                                                                                                                                                                                                                                                                                                                                                                                                                                                                                                                                                                                                                                                                                                                                                                                                                                                                                                                                                                                                                                                                                                                                                                                                                                                                                                                                                                                                                                                                                                                                                                                                                                                                                                                                                  |                      |                 |
| Report Author  | Meghann Protheroe, Head of Health Board Performance                                                                                                                                                                                                                                                                                                                                                                                                                                                                                                                                                                                                                                                                                                                                                                                                                                                                                                                                                                                                                                                                                                                                                                                                                                                                                                                                                                                                                                                                                                                                                                                                                                                                                                                                                                                                                                                                                                                                                                                                                                                                            |                      |                 |
| Report Sponsor | Darren Griffiths, Director of Fin                                                                                                                                                                                                                                                                                                                                                                                                                                                                                                                                                                                                                                                                                                                                                                                                                                                                                                                                                                                                                                                                                                                                                                                                                                                                                                                                                                                                                                                                                                                                                                                                                                                                                                                                                                                                                                                                                                                                                                                                                                                                                              | ance and Performar   | nce             |
| Presented by   | Darren Griffiths, Director of Fin                                                                                                                                                                                                                                                                                                                                                                                                                                                                                                                                                                                                                                                                                                                                                                                                                                                                                                                                                                                                                                                                                                                                                                                                                                                                                                                                                                                                                                                                                                                                                                                                                                                                                                                                                                                                                                                                                                                                                                                                                                                                                              | ance and Performar   | nce             |
| Freedom of     | Open                                                                                                                                                                                                                                                                                                                                                                                                                                                                                                                                                                                                                                                                                                                                                                                                                                                                                                                                                                                                                                                                                                                                                                                                                                                                                                                                                                                                                                                                                                                                                                                                                                                                                                                                                                                                                                                                                                                                                                                                                                                                                                                           |                      |                 |
| Information    |                                                                                                                                                                                                                                                                                                                                                                                                                                                                                                                                                                                                                                                                                                                                                                                                                                                                                                                                                                                                                                                                                                                                                                                                                                                                                                                                                                                                                                                                                                                                                                                                                                                                                                                                                                                                                                                                                                                                                                                                                                                                                                                                |                      |                 |
| Purpose of the | The purpose of this report is to                                                                                                                                                                                                                                                                                                                                                                                                                                                                                                                                                                                                                                                                                                                                                                                                                                                                                                                                                                                                                                                                                                                                                                                                                                                                                                                                                                                                                                                                                                                                                                                                                                                                                                                                                                                                                                                                                                                                                                                                                                                                                               | provide an update    | on the current  |
| Report         | performance of the Health Boa                                                                                                                                                                                                                                                                                                                                                                                                                                                                                                                                                                                                                                                                                                                                                                                                                                                                                                                                                                                                                                                                                                                                                                                                                                                                                                                                                                                                                                                                                                                                                                                                                                                                                                                                                                                                                                                                                                                                                                                                                                                                                                  |                      |                 |
| _              | reporting period (August 2023) in delivering key local                                                                                                                                                                                                                                                                                                                                                                                                                                                                                                                                                                                                                                                                                                                                                                                                                                                                                                                                                                                                                                                                                                                                                                                                                                                                                                                                                                                                                                                                                                                                                                                                                                                                                                                                                                                                                                                                                                                                                                                                                                                                         |                      |                 |
|                | performance measures as well                                                                                                                                                                                                                                                                                                                                                                                                                                                                                                                                                                                                                                                                                                                                                                                                                                                                                                                                                                                                                                                                                                                                                                                                                                                                                                                                                                                                                                                                                                                                                                                                                                                                                                                                                                                                                                                                                                                                                                                                                                                                                                   | as the national mea  | sures outlined  |
|                | in the 2022/23 NHS Wales Per                                                                                                                                                                                                                                                                                                                                                                                                                                                                                                                                                                                                                                                                                                                                                                                                                                                                                                                                                                                                                                                                                                                                                                                                                                                                                                                                                                                                                                                                                                                                                                                                                                                                                                                                                                                                                                                                                                                                                                                                                                                                                                   | rformance Framewo    | rk.             |
|                |                                                                                                                                                                                                                                                                                                                                                                                                                                                                                                                                                                                                                                                                                                                                                                                                                                                                                                                                                                                                                                                                                                                                                                                                                                                                                                                                                                                                                                                                                                                                                                                                                                                                                                                                                                                                                                                                                                                                                                                                                                                                                                                                |                      |                 |
| Key Issues     | The Integrated Performance                                                                                                                                                                                                                                                                                                                                                                                                                                                                                                                                                                                                                                                                                                                                                                                                                                                                                                                                                                                                                                                                                                                                                                                                                                                                                                                                                                                                                                                                                                                                                                                                                                                                                                                                                                                                                                                                                                                                                                                                                                                                                                     | Report is a routin   | e report that   |
| -              | provides an overview of how                                                                                                                                                                                                                                                                                                                                                                                                                                                                                                                                                                                                                                                                                                                                                                                                                                                                                                                                                                                                                                                                                                                                                                                                                                                                                                                                                                                                                                                                                                                                                                                                                                                                                                                                                                                                                                                                                                                                                                                                                                                                                                    | the Health Board     | is performing   |
|                | against the National Delivery m                                                                                                                                                                                                                                                                                                                                                                                                                                                                                                                                                                                                                                                                                                                                                                                                                                                                                                                                                                                                                                                                                                                                                                                                                                                                                                                                                                                                                                                                                                                                                                                                                                                                                                                                                                                                                                                                                                                                                                                                                                                                                                | neasures and key loo | cal quality and |
|                | safety measures.                                                                                                                                                                                                                                                                                                                                                                                                                                                                                                                                                                                                                                                                                                                                                                                                                                                                                                                                                                                                                                                                                                                                                                                                                                                                                                                                                                                                                                                                                                                                                                                                                                                                                                                                                                                                                                                                                                                                                                                                                                                                                                               |                      |                 |
|                |                                                                                                                                                                                                                                                                                                                                                                                                                                                                                                                                                                                                                                                                                                                                                                                                                                                                                                                                                                                                                                                                                                                                                                                                                                                                                                                                                                                                                                                                                                                                                                                                                                                                                                                                                                                                                                                                                                                                                                                                                                                                                                                                |                      |                 |
|                | The Performance Delivery Fran                                                                                                                                                                                                                                                                                                                                                                                                                                                                                                                                                                                                                                                                                                                                                                                                                                                                                                                                                                                                                                                                                                                                                                                                                                                                                                                                                                                                                                                                                                                                                                                                                                                                                                                                                                                                                                                                                                                                                                                                                                                                                                  |                      | •               |
|                | June 2023, and the measures                                                                                                                                                                                                                                                                                                                                                                                                                                                                                                                                                                                                                                                                                                                                                                                                                                                                                                                                                                                                                                                                                                                                                                                                                                                                                                                                                                                                                                                                                                                                                                                                                                                                                                                                                                                                                                                                                                                                                                                                                                                                                                    | •                    | accordingly in  |
|                | line with current data availabilit                                                                                                                                                                                                                                                                                                                                                                                                                                                                                                                                                                                                                                                                                                                                                                                                                                                                                                                                                                                                                                                                                                                                                                                                                                                                                                                                                                                                                                                                                                                                                                                                                                                                                                                                                                                                                                                                                                                                                                                                                                                                                             | у.                   |                 |
|                |                                                                                                                                                                                                                                                                                                                                                                                                                                                                                                                                                                                                                                                                                                                                                                                                                                                                                                                                                                                                                                                                                                                                                                                                                                                                                                                                                                                                                                                                                                                                                                                                                                                                                                                                                                                                                                                                                                                                                                                                                                                                                                                                |                      |                 |
|                | The report format has been altered to align with key areas of focus                                                                                                                                                                                                                                                                                                                                                                                                                                                                                                                                                                                                                                                                                                                                                                                                                                                                                                                                                                                                                                                                                                                                                                                                                                                                                                                                                                                                                                                                                                                                                                                                                                                                                                                                                                                                                                                                                                                                                                                                                                                            |                      |                 |
|                | within the Performance and Finance Committee                                                                                                                                                                                                                                                                                                                                                                                                                                                                                                                                                                                                                                                                                                                                                                                                                                                                                                                                                                                                                                                                                                                                                                                                                                                                                                                                                                                                                                                                                                                                                                                                                                                                                                                                                                                                                                                                                                                                                                                                                                                                                   |                      |                 |
|                | Key high level issues to highlight this month are as follows:                                                                                                                                                                                                                                                                                                                                                                                                                                                                                                                                                                                                                                                                                                                                                                                                                                                                                                                                                                                                                                                                                                                                                                                                                                                                                                                                                                                                                                                                                                                                                                                                                                                                                                                                                                                                                                                                                                                                                                                                                                                                  |                      |                 |
|                | and the second of the second o |                      |                 |
|                | COVID19                                                                                                                                                                                                                                                                                                                                                                                                                                                                                                                                                                                                                                                                                                                                                                                                                                                                                                                                                                                                                                                                                                                                                                                                                                                                                                                                                                                                                                                                                                                                                                                                                                                                                                                                                                                                                                                                                                                                                                                                                                                                                                                        |                      |                 |
|                | - The number of new cas                                                                                                                                                                                                                                                                                                                                                                                                                                                                                                                                                                                                                                                                                                                                                                                                                                                                                                                                                                                                                                                                                                                                                                                                                                                                                                                                                                                                                                                                                                                                                                                                                                                                                                                                                                                                                                                                                                                                                                                                                                                                                                        | es of COVID19 has    | saw a further   |
|                | increase in August 2023                                                                                                                                                                                                                                                                                                                                                                                                                                                                                                                                                                                                                                                                                                                                                                                                                                                                                                                                                                                                                                                                                                                                                                                                                                                                                                                                                                                                                                                                                                                                                                                                                                                                                                                                                                                                                                                                                                                                                                                                                                                                                                        | 3 to 132 cases, com  | pared with 84   |
|                | reported in July 2023.                                                                                                                                                                                                                                                                                                                                                                                                                                                                                                                                                                                                                                                                                                                                                                                                                                                                                                                                                                                                                                                                                                                                                                                                                                                                                                                                                                                                                                                                                                                                                                                                                                                                                                                                                                                                                                                                                                                                                                                                                                                                                                         |                      |                 |
|                |                                                                                                                                                                                                                                                                                                                                                                                                                                                                                                                                                                                                                                                                                                                                                                                                                                                                                                                                                                                                                                                                                                                                                                                                                                                                                                                                                                                                                                                                                                                                                                                                                                                                                                                                                                                                                                                                                                                                                                                                                                                                                                                                |                      |                 |
|                | Unscheduled Care                                                                                                                                                                                                                                                                                                                                                                                                                                                                                                                                                                                                                                                                                                                                                                                                                                                                                                                                                                                                                                                                                                                                                                                                                                                                                                                                                                                                                                                                                                                                                                                                                                                                                                                                                                                                                                                                                                                                                                                                                                                                                                               |                      |                 |
|                | - Emergency Department (ED) attendances have                                                                                                                                                                                                                                                                                                                                                                                                                                                                                                                                                                                                                                                                                                                                                                                                                                                                                                                                                                                                                                                                                                                                                                                                                                                                                                                                                                                                                                                                                                                                                                                                                                                                                                                                                                                                                                                                                                                                                                                                                                                                                   |                      |                 |
|                | decreased in August 20                                                                                                                                                                                                                                                                                                                                                                                                                                                                                                                                                                                                                                                                                                                                                                                                                                                                                                                                                                                                                                                                                                                                                                                                                                                                                                                                                                                                                                                                                                                                                                                                                                                                                                                                                                                                                                                                                                                                                                                                                                                                                                         | 123 to 10,947 from   | 11,2/8 in July  |
|                | 2023.                                                                                                                                                                                                                                                                                                                                                                                                                                                                                                                                                                                                                                                                                                                                                                                                                                                                                                                                                                                                                                                                                                                                                                                                                                                                                                                                                                                                                                                                                                                                                                                                                                                                                                                                                                                                                                                                                                                                                                                                                                                                                                                          |                      |                 |
|                | - Performance against the                                                                                                                                                                                                                                                                                                                                                                                                                                                                                                                                                                                                                                                                                                                                                                                                                                                                                                                                                                                                                                                                                                                                                                                                                                                                                                                                                                                                                                                                                                                                                                                                                                                                                                                                                                                                                                                                                                                                                                                                                                                                                                      |                      | •               |
|                | the outlined trajectory in August 2023. ED 4-hour                                                                                                                                                                                                                                                                                                                                                                                                                                                                                                                                                                                                                                                                                                                                                                                                                                                                                                                                                                                                                                                                                                                                                                                                                                                                                                                                                                                                                                                                                                                                                                                                                                                                                                                                                                                                                                                                                                                                                                                                                                                                              |                      |                 |
|                | performance has improved slightly by 0.16% in August 2023 to 76.19% from 76.03% in July 2023.                                                                                                                                                                                                                                                                                                                                                                                                                                                                                                                                                                                                                                                                                                                                                                                                                                                                                                                                                                                                                                                                                                                                                                                                                                                                                                                                                                                                                                                                                                                                                                                                                                                                                                                                                                                                                                                                                                                                                                                                                                  |                      |                 |
|                |                                                                                                                                                                                                                                                                                                                                                                                                                                                                                                                                                                                                                                                                                                                                                                                                                                                                                                                                                                                                                                                                                                                                                                                                                                                                                                                                                                                                                                                                                                                                                                                                                                                                                                                                                                                                                                                                                                                                                                                                                                                                                                                                |                      | improved in     |
|                | <ul> <li>Performance against the 12-hour wait has improved inmonth, however it is currently performing above the</li> </ul>                                                                                                                                                                                                                                                                                                                                                                                                                                                                                                                                                                                                                                                                                                                                                                                                                                                                                                                                                                                                                                                                                                                                                                                                                                                                                                                                                                                                                                                                                                                                                                                                                                                                                                                                                                                                                                                                                                                                                                                                    |                      |                 |
|                | outlined trajectory. The r                                                                                                                                                                                                                                                                                                                                                                                                                                                                                                                                                                                                                                                                                                                                                                                                                                                                                                                                                                                                                                                                                                                                                                                                                                                                                                                                                                                                                                                                                                                                                                                                                                                                                                                                                                                                                                                                                                                                                                                                                                                                                                     |                      |                 |
|                | outilited trajectory. The r                                                                                                                                                                                                                                                                                                                                                                                                                                                                                                                                                                                                                                                                                                                                                                                                                                                                                                                                                                                                                                                                                                                                                                                                                                                                                                                                                                                                                                                                                                                                                                                                                                                                                                                                                                                                                                                                                                                                                                                                                                                                                                    | iumbei oi palienis w | ailing over 12- |