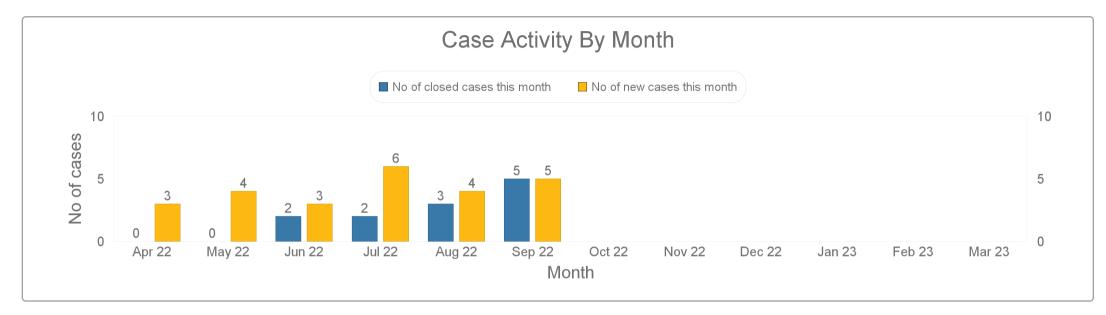

| Cases                           |    |
|---------------------------------|----|
| 00303                           |    |
|                                 |    |
| No of new cases this month      | 5  |
| No of cases closed this month   | 5  |
|                                 | Ū  |
| Total no of cases year to date  | 25 |
| No of cases open year to date   | 13 |
| No of cases closed year to date | 12 |
|                                 |    |
|                                 |    |