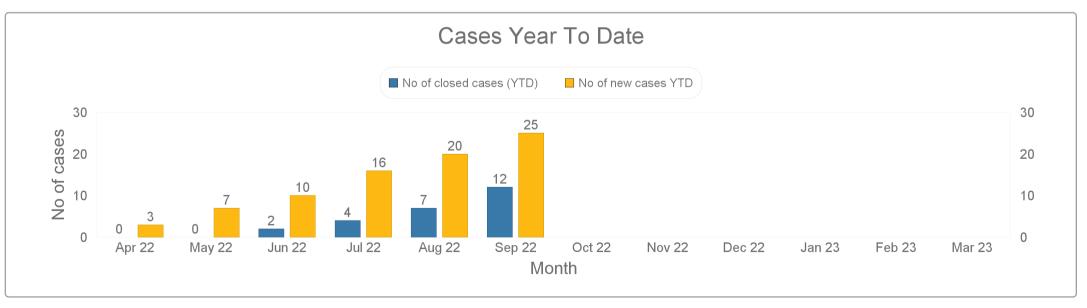

| Cases                           |    |
|---------------------------------|----|
| 00303                           |    |
|                                 |    |
| No of new cases this month      | 5  |
| No of cases closed this month   | 5  |
|                                 | Ū  |
| Total no of cases year to date  | 25 |
| No of cases open year to date   | 13 |
| No of cases closed year to date | 12 |
|                                 |    |
|                                 |    |