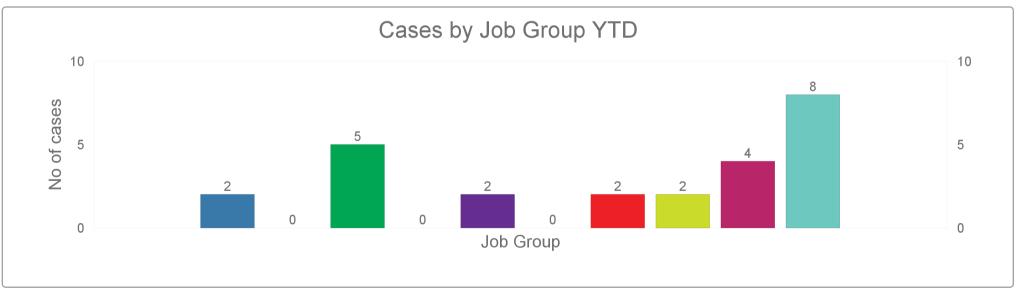

# Case Status by Job Group

| Case No   | Start<br>Month | Open         | Closed       | Additional<br>Prof.<br>Scientific<br>Technical | Additional<br>Clinical<br>Services | Administrative<br>and Clerical | Allied Health<br>Professional | Estates<br>and<br>Ancillary | Heatlhcare<br>Scientist | Medical and<br>Dental | Nursing<br>and<br>Midwifery | Students     | Not Disclosed |
|-----------|----------------|--------------|--------------|------------------------------------------------|------------------------------------|--------------------------------|-------------------------------|-----------------------------|-------------------------|-----------------------|-----------------------------|--------------|---------------|
| SBU-22-01 | Apr            |              | $\checkmark$ |                                                |                                    |                                | $\checkmark$                  |                             |                         |                       |                             |              |               |
| SBU-22-02 | Apr            | $\checkmark$ |              |                                                |                                    |                                |                               |                             |                         | $\checkmark$          |                             |              |               |
| SBU-22-03 | Apr            |              | $\checkmark$ | $\checkmark$                                   |                                    |                                |                               |                             |                         |                       |                             |              |               |
| SBU-22-04 | May            |              | $\checkmark$ |                                                |                                    |                                |                               |                             |                         |                       |                             |              | $\checkmark$  |
| SBU-22-05 | May            |              | $\checkmark$ |                                                |                                    | $\checkmark$                   |                               |                             |                         |                       |                             |              |               |
| SBU-22-06 | Мау            |              | $\checkmark$ |                                                |                                    |                                |                               |                             |                         |                       | $\checkmark$                |              |               |
| SBU-22-07 | Мау            |              | $\checkmark$ |                                                |                                    |                                |                               |                             |                         |                       | $\checkmark$                |              |               |
| SBU-22-08 | Jun            |              | $\checkmark$ |                                                |                                    |                                |                               |                             |                         |                       |                             | $\checkmark$ |               |
| SBU-22-09 | Jun            |              | $\checkmark$ | $\checkmark$                                   |                                    |                                |                               |                             |                         |                       |                             |              |               |
| SBU-22-10 | Jun            | $\checkmark$ |              |                                                |                                    | $\checkmark$                   |                               |                             |                         |                       |                             |              |               |
| SBU-22-11 | Jul            | $\checkmark$ |              |                                                |                                    |                                |                               |                             |                         |                       | $\checkmark$                |              |               |
| SBU-22-12 | Jul            |              | $\checkmark$ |                                                |                                    |                                |                               |                             |                         |                       | $\checkmark$                |              |               |
| SBU-22-13 | Jul            | $\checkmark$ |              |                                                |                                    |                                |                               |                             |                         |                       |                             |              | $\checkmark$  |
| SBU-22-14 | Jul            | $\checkmark$ |              |                                                |                                    |                                | $\checkmark$                  |                             |                         |                       |                             |              |               |
| SBU-22-15 | Jul            | $\checkmark$ |              |                                                |                                    | $\checkmark$                   |                               |                             |                         |                       |                             |              |               |
| SBU-22-16 | Jul            |              | $\checkmark$ |                                                |                                    | $\checkmark$                   |                               |                             |                         |                       |                             |              |               |
| SBU-22-17 | Aug            | $\checkmark$ |              |                                                |                                    |                                |                               |                             |                         | $\checkmark$          |                             |              |               |
| SBU-22-18 | Aug            | $\checkmark$ |              |                                                |                                    |                                |                               |                             |                         |                       | $\checkmark$                |              |               |

# Case Status by Job Group

| Case No   | Start<br>Month | Open         | Closed       | Additional<br>Prof.<br>Scientific<br>Technical | Additional<br>Clinical<br>Services | Administrative<br>and Clerical | Allied Health<br>Professional | Estates<br>and<br>Ancillary | Heatlhcare<br>Scientist | Medical and<br>Dental | Nursing<br>and<br>Midwifery | Students     | Not Disclosed |
|-----------|----------------|--------------|--------------|------------------------------------------------|------------------------------------|--------------------------------|-------------------------------|-----------------------------|-------------------------|-----------------------|-----------------------------|--------------|---------------|
| SBU-22-19 | Aug            | $\checkmark$ |              |                                                |                                    |                                |                               |                             |                         |                       |                             | $\checkmark$ |               |
| SBU-22-20 | Aug            | $\checkmark$ |              |                                                |                                    |                                |                               |                             |                         |                       |                             |              | $\checkmark$  |
| SBU-22-21 | Sep            |              | $\checkmark$ |                                                |                                    |                                |                               |                             |                         |                       |                             |              | $\checkmark$  |
| SBU-22-22 | Sep            |              | $\checkmark$ |                                                |                                    | $\checkmark$                   |                               |                             |                         |                       |                             |              |               |
| SBU-22-23 | Sep            | $\checkmark$ |              |                                                |                                    |                                |                               |                             |                         |                       | $\checkmark$                |              |               |
| SBU-22-24 | Sep            | $\checkmark$ |              |                                                |                                    |                                |                               |                             |                         |                       | $\checkmark$                |              |               |
| SBU-22-25 | Sep            | $\checkmark$ |              |                                                |                                    |                                |                               |                             |                         |                       | $\checkmark$                |              |               |
|           | Totals         | 13           | 12           | 2                                              |                                    | 5                              | 2                             |                             |                         | 2                     | 8                           | 2            | 4             |