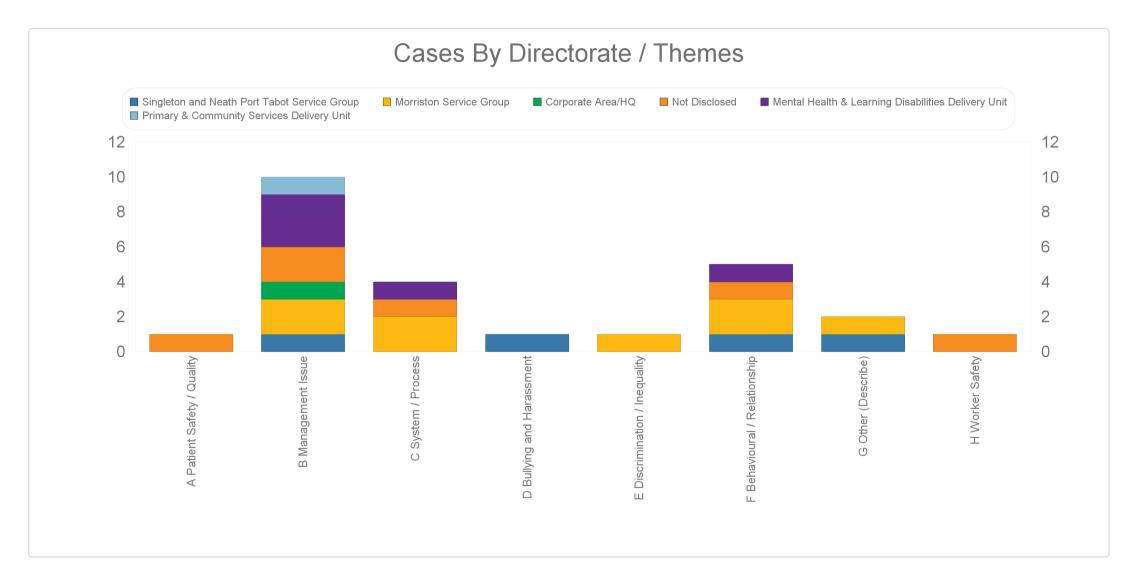

# **Directorates by Theme**

| A Patient Safety / Quality                     | This Month | Year to Date |
|------------------------------------------------|------------|--------------|
| Not Disclosed                                  | 0          | 1            |
| B Management Issue                             | This Month | Year to Date |
| Corporate Area/HQ                              | 0          | 1            |
| Mental Health & Learning Disabilities Delivery | 1          | 3            |
| Morriston Service Group                        | 1          | 2            |
| Not Disclosed                                  | 0          | 2            |
| Primary & Community Services Delivery Unit     | 0          | 1            |
| Singleton and Neath Port Tabot Service Group   | 0          | 1            |
| C System / Process                             | This Month | Year to Date |
| Mental Health & Learning Disabilities Delivery | 1          | 1            |
| Morriston Service Group                        | 0          | 2            |
| Not Disclosed                                  | 1          | 1            |
| D Bullying and Harassment                      | This Month | Year to Date |

# **Directorates by Theme**

| Singleton and Neath Port Tabot Service Group   | 1          | 1            |
|------------------------------------------------|------------|--------------|
| E Discrimination / Inequality                  | This Month | Year to Date |
| Morriston Service Group                        | 0          | 1            |
| F Behavioural / Relationship                   | This Month | Year to Date |
| Mental Health & Learning Disabilities Delivery | 0          | 1            |
| Morriston Service Group                        | 0          | 2            |
| Not Disclosed                                  | 0          | 1            |
| Singleton and Neath Port Tabot Service Group   | 0          | 1            |
| G Other (Describe)                             | This Month | Year to Date |
| Morriston Service Group                        | 0          | 1            |
| Singleton and Neath Port Tabot Service Group   | 0          | 1            |
| H Worker Safety                                | This Month | Year to Date |
| Not Disclosed                                  | 0          | 1            |

| Cases by Directorate                                | This Month | Year to Date |
|-----------------------------------------------------|------------|--------------|
| Corporate Area/HQ                                   |            | 1            |
| Digital Services                                    |            |              |
| Director of Strategy                                |            |              |
| Estates and Facilities                              |            |              |
| Finance                                             |            |              |
| Mental Health & Learning Disabilities Delivery Unit | 2          | 5            |
| Morriston Service Group                             | 1          | 8            |
| Not Disclosed                                       | 1          | 6            |
| Primary & Community Services Delivery Unit          |            | 1            |
| Singleton and Neath Port Tabot Service Group        | 1          | 4            |
| Workforce & OD                                      |            |              |
| Totals                                              | 5          | 25           |