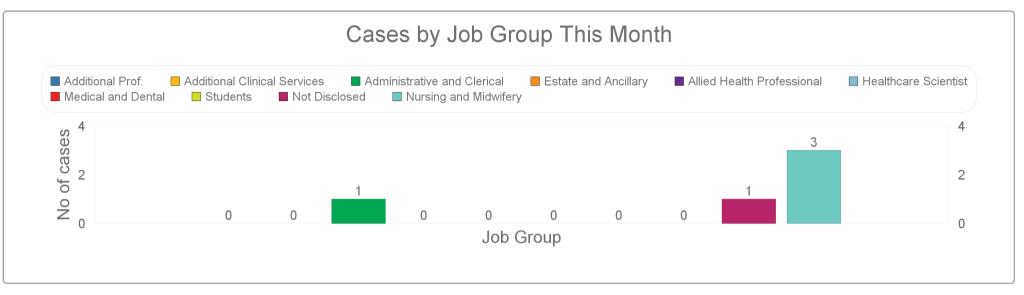

# Case Status by Job Group

| Case No   | Start<br>Month | Open         | Closed       | Additional<br>Prof.<br>Scientific<br>Technical | Additional<br>Clinical<br>Services | Administrative<br>and Clerical | Allied Health<br>Professional | Estates<br>and<br>Ancillary | Heatlhcare<br>Scientist | Medical and<br>Dental | Nursing<br>and<br>Midwifery | Students     | Not Disclosed |
|-----------|----------------|--------------|--------------|------------------------------------------------|------------------------------------|--------------------------------|-------------------------------|-----------------------------|-------------------------|-----------------------|-----------------------------|--------------|---------------|
| SBU-22-19 | Aug            | $\checkmark$ |              |                                                |                                    |                                |                               |                             |                         |                       |                             | $\checkmark$ |               |
| SBU-22-20 | Aug            | $\checkmark$ |              |                                                |                                    |                                |                               |                             |                         |                       |                             |              | $\checkmark$  |
| SBU-22-21 | Sep            |              | $\checkmark$ |                                                |                                    |                                |                               |                             |                         |                       |                             |              | $\checkmark$  |
| SBU-22-22 | Sep            |              | $\checkmark$ |                                                |                                    | $\checkmark$                   |                               |                             |                         |                       |                             |              |               |
| SBU-22-23 | Sep            | $\checkmark$ |              |                                                |                                    |                                |                               |                             |                         |                       | $\checkmark$                |              |               |
| SBU-22-24 | Sep            | $\checkmark$ |              |                                                |                                    |                                |                               |                             |                         |                       | $\checkmark$                |              |               |
| SBU-22-25 | Sep            | $\checkmark$ |              |                                                |                                    |                                |                               |                             |                         |                       | $\checkmark$                |              |               |
|           | Totals         | 13           | 12           | 2                                              |                                    | 5                              | 2                             |                             |                         | 2                     | 8                           | 2            | 4             |