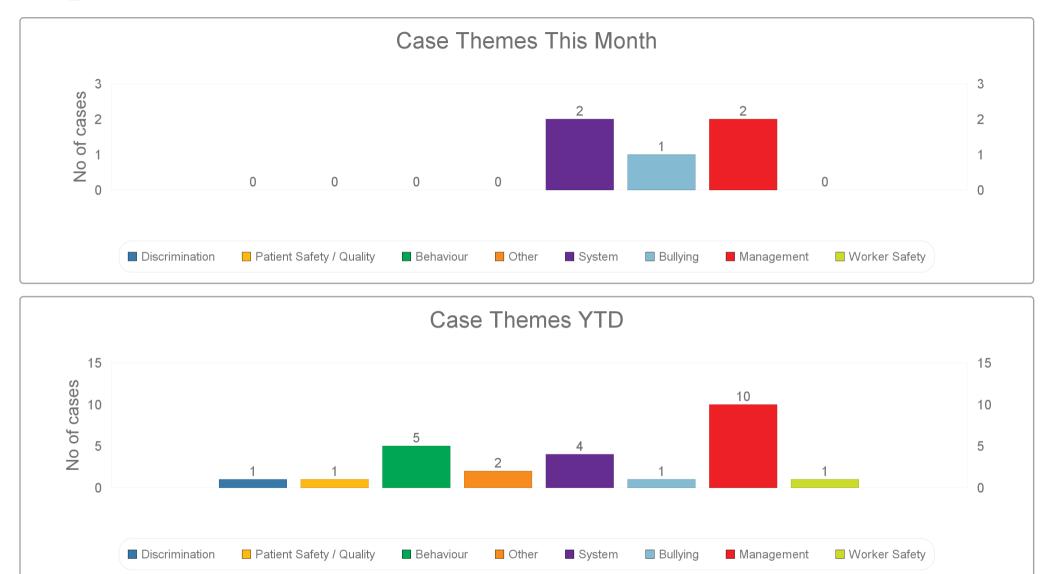

| Themes —                    |               |              |
|-----------------------------|---------------|--------------|
|                             | This<br>Month | This<br>Year |
| Patient Safety / Quality    | 0             | 1            |
| Management Concerns         | 2             | 10           |
| System and Process          | 2             | 4            |
| Bullying and Harrassment    | 1             | 1            |
| Discrimination / Inequality | 0             | 1            |
| Behaviour / Relationship    | 0             | 5            |
| Worker Safety               | 0             | 1            |
| Other                       | 0             | 2            |
|                             |               |              |

# Case status by Themes

| Case Number | Start | Onon         |              | Patient Safety /<br>Quality | -            |              |              | Discrimination |              | Worker | Other | Other Detail | Managment Issue |
|-------------|-------|--------------|--------------|-----------------------------|--------------|--------------|--------------|----------------|--------------|--------|-------|--------------|-----------------|
| Case Number | Month | Open         | Closed       | Quality                     | Concerns     | Process      | Harrassment  | /Inequality    | Relationship | Safety | Other | Other Detail | Detail          |
| SBU-22-17   | Aug   | $\checkmark$ |              |                             |              | $\checkmark$ |              |                |              |        |       |              |                 |
| SBU-22-18   | Aug   | $\checkmark$ |              |                             |              | $\checkmark$ |              |                |              |        |       |              |                 |
| SBU-22-19   | Aug   | $\checkmark$ |              |                             | $\checkmark$ |              |              |                |              |        |       |              | A Process       |
| SBU-22-20   | Aug   | $\checkmark$ |              |                             | $\checkmark$ |              |              |                |              |        |       |              | A Process       |
| SBU-22-21   | Sep   |              | $\checkmark$ |                             |              | $\checkmark$ |              |                |              |        |       |              |                 |
| SBU-22-22   | Sep   |              | $\checkmark$ |                             |              |              | $\checkmark$ |                |              |        |       |              |                 |
| SBU-22-23   | Sep   | $\checkmark$ |              |                             | $\checkmark$ |              |              |                |              |        |       |              | A Process       |
| SBU-22-24   | Sep   | $\checkmark$ |              |                             | $\checkmark$ |              |              |                |              |        |       |              | A Process       |
| SBU-22-25   | Sep   | $\checkmark$ |              |                             |              | $\checkmark$ |              |                |              |        |       |              |                 |
| Tota        | als   | 13           | 12           | 1                           | 10           | 4            | 1            | 1              | 5            | 1      | 2     |              |                 |