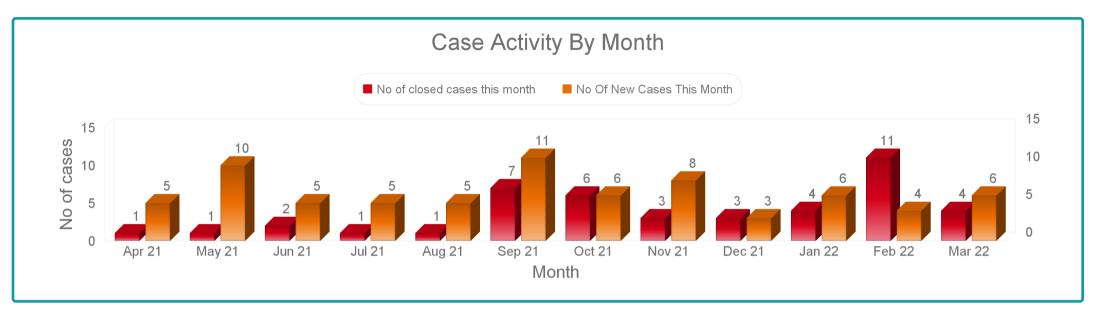

| <u>Cases</u> |                    |    |
|--------------|--------------------|----|
| This Month   | No of new cases    | 6  |
| This Month   | No of cases closed | 4  |
| Year to Date | Total no of cases  | 74 |
| Year to Date | No of cases open   | 30 |
| Year to Date | No of cases closed | 44 |
|              |                    |    |