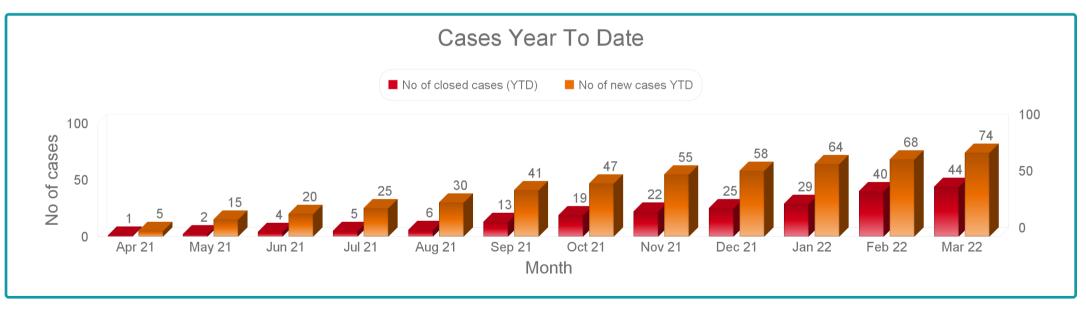

| <u>Cases</u> |                    |    |
|--------------|--------------------|----|
| This Month   | No of new cases    | 6  |
| This Month   | No of cases closed | 4  |
| Year to Date | Total no of cases  | 74 |
| Year to Date | No of cases open   | 30 |
| Year to Date | No of cases closed | 44 |
|              |                    |    |