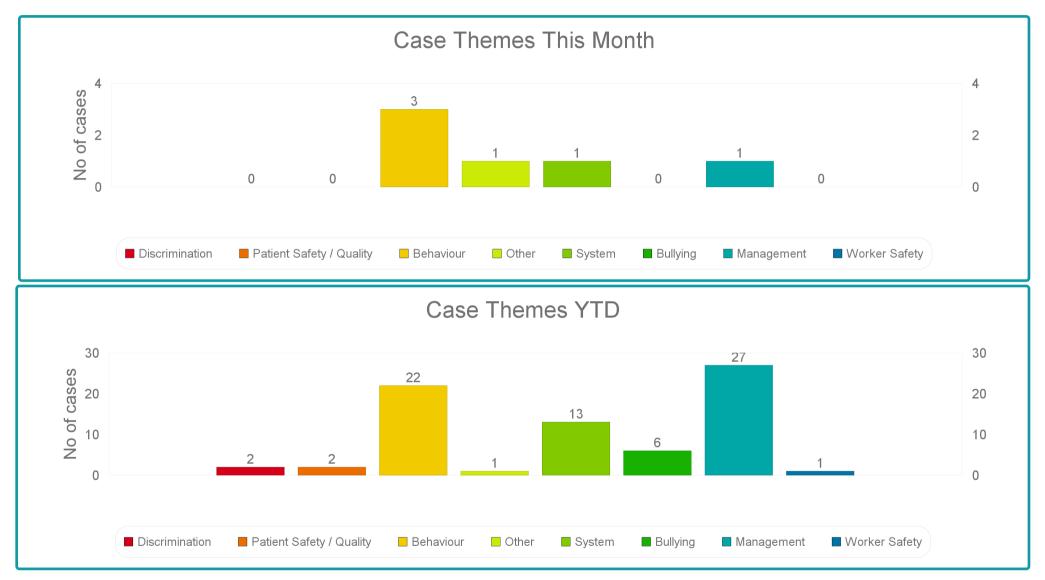

| 1 |        |
|---|--------|
| 1 |        |
| 5 |        |
| 0 |        |
|   | 5<br>0 |

| <u>Themes</u>               | This<br>Month |    |
|-----------------------------|---------------|----|
| Patient Safety / Quality    | 0             | 2  |
| Management Concerns         | 1             | 27 |
| System and Process          | 1             | 13 |
| Bullying and Harrassment    | 0             | 6  |
| Discrimination / Inequality | 0             | 2  |
| Behaviour / Relationship    | 3             | 22 |
| Worker Safety               | 0             | 1  |
| Other                       | 1             | 1  |

#### **Case status by Themes**

| Case Number | Start<br>Month | Status<br>Open | Status<br>Closed | Patient Safety /<br>Quality | Management<br>Concerns | System and<br>Process | Bullying and<br>Harrassment | Discrimination<br>/Inequality | Behaviour /<br>Relationship | Worker Safety | Other |
|-------------|----------------|----------------|------------------|-----------------------------|------------------------|-----------------------|-----------------------------|-------------------------------|-----------------------------|---------------|-------|
| Totals      |                | 30             | 44               | 2                           | 27                     | 13                    | 6                           | 2                             | 22                          | 1             | 1     |