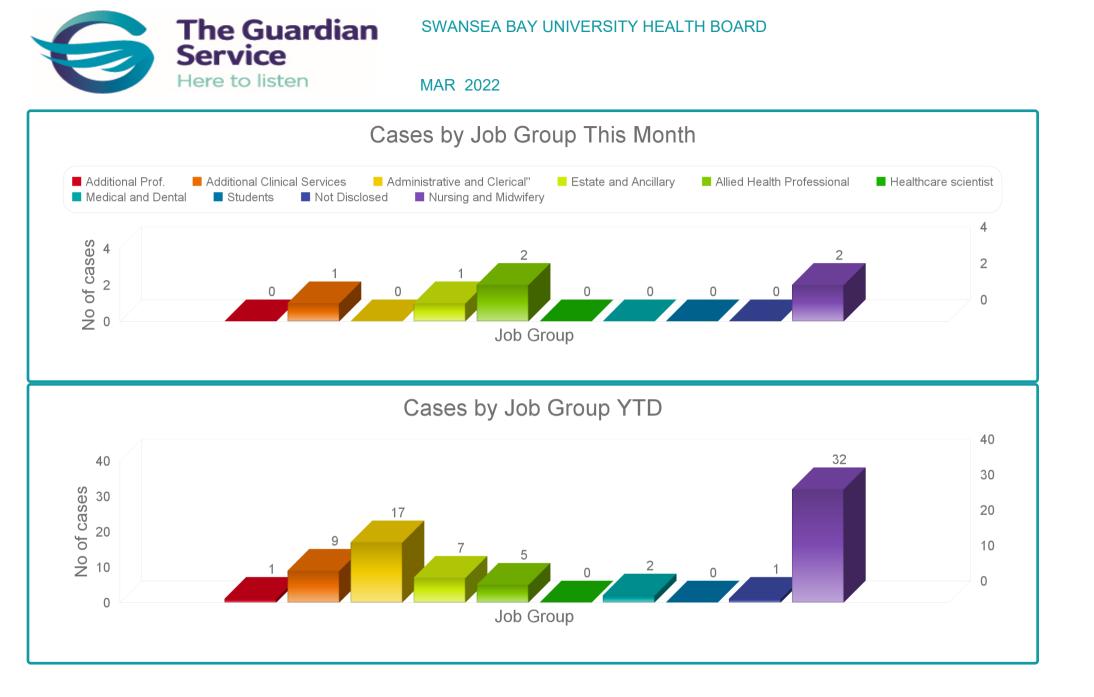

| Case No  | Start<br>Month | Status<br>Open | Status<br>Closed | Additional<br>Prof.<br>Scientific<br>Technical | Additional<br>Clinical<br>Services | Administrative<br>and Clerical | Allied Health<br>Professional | Estates<br>and<br>Ancillary | Heatlhcare<br>Scientist | Medical and<br>Dental | Nursing<br>and<br>Midwifery | Students | Not disclosed |
|----------|----------------|----------------|------------------|------------------------------------------------|------------------------------------|--------------------------------|-------------------------------|-----------------------------|-------------------------|-----------------------|-----------------------------|----------|---------------|
| SBU69-21 | Mar            | 1              | 0                |                                                |                                    |                                |                               | 1                           |                         |                       |                             |          |               |
| SBU70-21 | Mar            | 1              | 0                |                                                |                                    |                                |                               |                             |                         |                       | 1                           |          |               |
| SBU71-21 | Mar            | 1              | 0                |                                                |                                    |                                | 1                             |                             |                         |                       |                             |          |               |
| SBU72-21 | Mar            | 0              | 1                |                                                |                                    |                                | 1                             |                             |                         |                       |                             |          |               |
| SBU73-21 | Mar            | 1              | 0                |                                                | 1                                  |                                |                               |                             |                         |                       |                             |          |               |
| SBU74-21 | Mar            | 1              | 0                |                                                |                                    |                                |                               |                             |                         |                       | 1                           |          |               |
| Totals   |                | 30             | 44               | 1                                              | 9                                  | 17                             | 5                             | 7                           |                         | 2                     | 32                          |          | 1             |